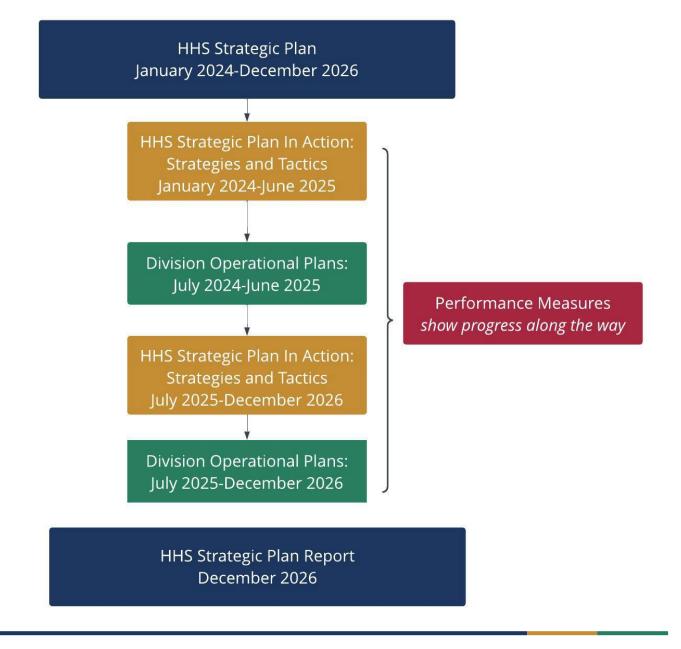

### **Strategy Plan In Action**

- Strategies: What we're doing.
- Tactics: How we're doing it.
- Measures: How well we're doing it.

This is a three-year plan that is intended to be dynamic, and each year there will be an updated appendix that outlines progress on our strategies and tactics. The overarching plan will not change, but the strategies and tactics will be updated.

### Launch

- **October 2023** 
  - Preview at HHS Quarterly Leadership Retreat
- November-December 2023
  - Preview at HHS Council
  - Finalize Plan and Strategy Plan in Action
- January 2024
  - Publish Strategic Plan and Strategy Plan in Action
  - Effective Period is January 2024 December 2027
  - Coordination to Support Division Strategic Planning