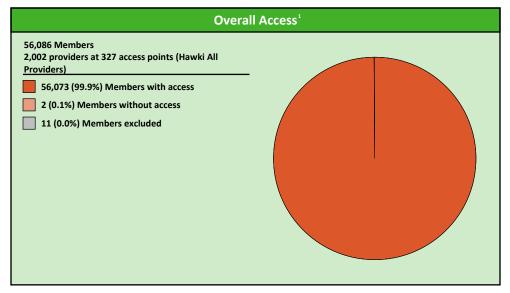

## **Access Overview 90 Miles**

SFY24 - Q1

**Access Analysis** 

Hawki

Member / Provider Groups

Hawki Members

Hawki All Providers

#### **Comparison Graph**

Percent of members with access to a choice of providers over miles

1st closest
2nd closest

1 (Hawki All Providers) provider in 90 miles and 90 minutes

| Distances/Times                       |                       |  |  |  |  |  |
|---------------------------------------|-----------------------|--|--|--|--|--|
|                                       | Average               |  |  |  |  |  |
| Distance/Time to 1st closest provider | 3.4 miles<br>3.7 mins |  |  |  |  |  |
| Distance/Time to 2nd closest provider | 4.4 miles<br>4.9 mins |  |  |  |  |  |
|                                       |                       |  |  |  |  |  |
|                                       |                       |  |  |  |  |  |
|                                       |                       |  |  |  |  |  |

<sup>&</sup>lt;sup>1</sup> The Access Standard is defined as (Hawki Members) members accessing: