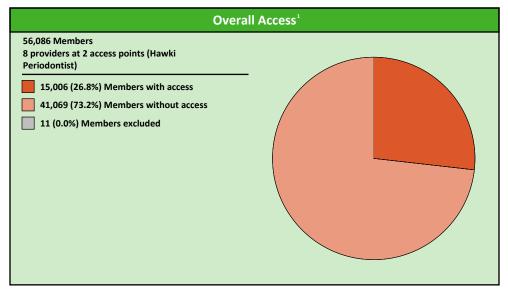

## **Access Overview 90 Miles**

SFY24 - Q1

**Access Analysis** 

Hawki

Member / Provider Groups

Hawki Members

Hawki Periodontist

#### **Comparison Graph**

Percent of members with access to a choice of providers over miles

1st closest 2nd closest

<sup>1</sup> The Access Standard is defined as (Hawki Members) members accessing:

1 (Hawki Periodontist) provider in 90 miles and 90 minutes

| Distances/Times                       |                           |  |  |  |  |  |
|---------------------------------------|---------------------------|--|--|--|--|--|
|                                       | Average                   |  |  |  |  |  |
| Distance/Time to 1st closest provider | 84.3 miles<br>124.3 mins  |  |  |  |  |  |
| Distance/Time to 2nd closest provider | 118.0 miles<br>173.6 mins |  |  |  |  |  |
|                                       |                           |  |  |  |  |  |
|                                       |                           |  |  |  |  |  |
|                                       |                           |  |  |  |  |  |