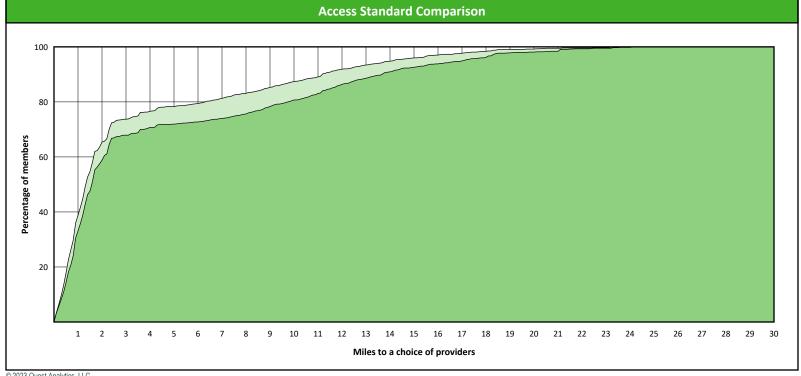

#### **Access Analysis**

Hawki

#### Member / Provider Groups

Hawki Members

Hawki Oral Surgeon

#### **Comparison Graph**

Percent of members with access to a choice of providers over miles

1st closest 2nd closest

<sup>1</sup> The Access Standard is defined as (Hawki Members) members accessing:

1 (Hawki Oral Surgeon) provider in 30 miles and 30 minutes

| Distances/Times                       |                         |
|---------------------------------------|-------------------------|
|                                       | Average                 |
| Distance/Time to 1st closest provider | 19.4 miles<br>21.8 mins |
| Distance/Time to 2nd closest provider | 22.7 miles<br>25.7 mins |
|                                       |                         |
|                                       |                         |
|                                       |                         |