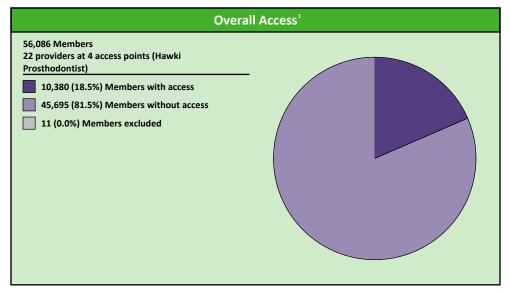

## **Access Overview 30 Miles**

SFY24 - Q1

**Access Analysis** 

Hawki

Member / Provider Groups

Hawki Members

Hawki Prosthodontist

**Comparison Graph** 

Percent of members with access to a choice of providers over miles

1st closest 2nd closest

<sup>1</sup> The Access Standard is defined as (Hawki Members) members accessing:

1 (Hawki Prosthodontist) provider in 30 miles and 30 minutes

| Distances/Times                       |                           |
|---------------------------------------|---------------------------|
|                                       | Average                   |
| Distance/Time to 1st closest provider | 67.9 miles<br>86.2 mins   |
| Distance/Time to 2nd closest provider | 101.3 miles<br>125.1 mins |
|                                       |                           |
|                                       |                           |
|                                       |                           |