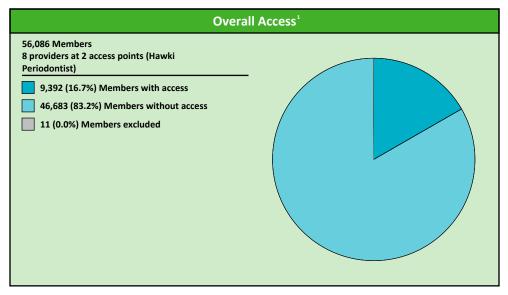

## **Access Overview 30 Miles**

SFY24 - Q1

Access Analysis Hawki

Member / Provider Groups

Hawki Members

Hawki Periodontist

#### **Comparison Graph**

Percent of members with access to a choice of providers over miles

1st closest
2nd closest

<sup>1</sup> The Access Standard is defined as (Hawki Members) members accessing:

1 (Hawki Periodontist) provider in 30 miles and 30 minutes

| Distances/Times                       |                           |
|---------------------------------------|---------------------------|
|                                       | Average                   |
| Distance/Time to 1st closest provider | 84.3 miles<br>124.3 mins  |
| Distance/Time to 2nd closest provider | 118.0 miles<br>173.6 mins |
|                                       |                           |
|                                       |                           |
|                                       |                           |