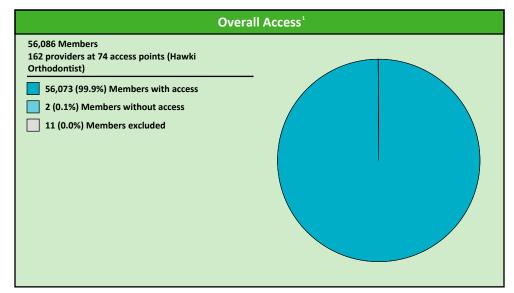

## **Access Overview 30 Miles**

SFY24 - Q1

**Access Analysis** 

Hawki

Member / Provider Groups

Hawki Members

Hawki Orthodontist

**Comparison Graph** 

Percent of members with access to a choice of providers over miles

1st closest 2nd closest

<sup>1</sup> The Access Standard is defined as (Hawki Members) members accessing:

1 (Hawki Orthodontist) provider in 30 miles and 30 minutes

| Distances/Times                       |                         |
|---------------------------------------|-------------------------|
|                                       | Average                 |
| Distance/Time to 1st closest provider | 11.2 miles<br>12.4 mins |
| Distance/Time to 2nd closest provider | 17.4 miles<br>19.2 mins |
|                                       |                         |
|                                       |                         |
|                                       |                         |