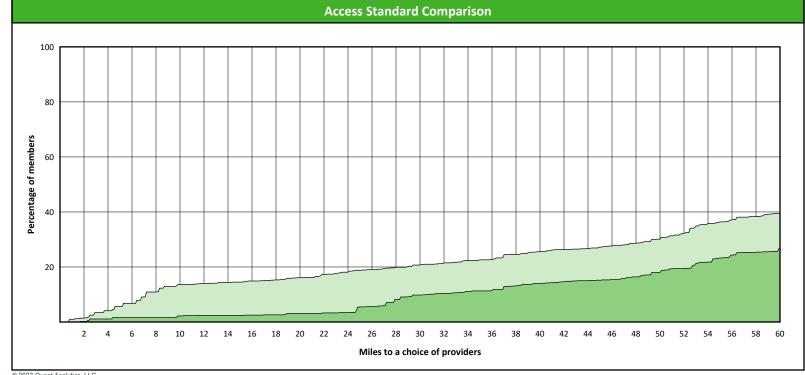

## **Access Overview 60 Miles**

SFY24 - Q1

**Access Analysis** 

Hawki

Member / Provider Groups

Hawki Members

Hawki All Providers

**Comparison Graph** 

Percent of members with access to a choice of providers over miles

1st closest
2nd closest

<sup>1</sup> The Access Standard is defined as (Hawki Members) members accessing:

1 (Hawki All Providers) provider in 60 miles and 60 minutes

| Distances/Times                       |                       |
|---------------------------------------|-----------------------|
|                                       | Average               |
| Distance/Time to 1st closest provider | 3.4 miles<br>3.7 mins |
| Distance/Time to 2nd closest provider | 4.4 miles<br>4.9 mins |
|                                       |                       |
|                                       |                       |
|                                       |                       |