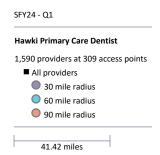

90 miles and 90 minutes



| Distances/Times                       |                           |  |  |  |  |  |  |
|---------------------------------------|---------------------------|--|--|--|--|--|--|
|                                       | Average                   |  |  |  |  |  |  |
| Distance/Time to 1st closest provider | 67.9 miles<br>86.2 mins   |  |  |  |  |  |  |
| Distance/Time to 2nd closest provider | 101.3 miles<br>125.1 mins |  |  |  |  |  |  |
|                                       |                           |  |  |  |  |  |  |
|                                       |                           |  |  |  |  |  |  |
|                                       |                           |  |  |  |  |  |  |



Network Analysis 23

# **Hawki Primary Care Dentist Access Map**





Network Analysis 24

# **Hawki Oral Surgeon Access Map**





# **Hawki Endodontist Access Map**

# SFY24 - Q1 Hawki Endodontist 19 providers at 8 access points ■ All providers 30 mile radius 0 60 mile radius 90 mile radius

41.42 miles

**Hawki Endodontist** Lyon Osceola Dickinson Emmet Winnebago Worth Mitchell Howard Winneshiek Allamakee Kossuth Sloux O Brien Clay Palo Alto Hancock Cerro Gordo Floyd Chickasaw Fayette Clayton Humboldt Bremer Plymouth Wright Franklin Butler Cherokee Buena Vista Pocahontas Black Hawk Buchanan Delaware Dubuque Grundy Woodbury Calhoun lda Sac Jackson Tama Linn lowa, Monona Marshall Boone Crawford Carroll Greene Clinton Cedar Shelby Guthrie Scott Cass Adair Madison Warren Marion Mahaska Keakuk Montgomery Adams Union Clarke Lucas Monroe Wapello Jefferson He