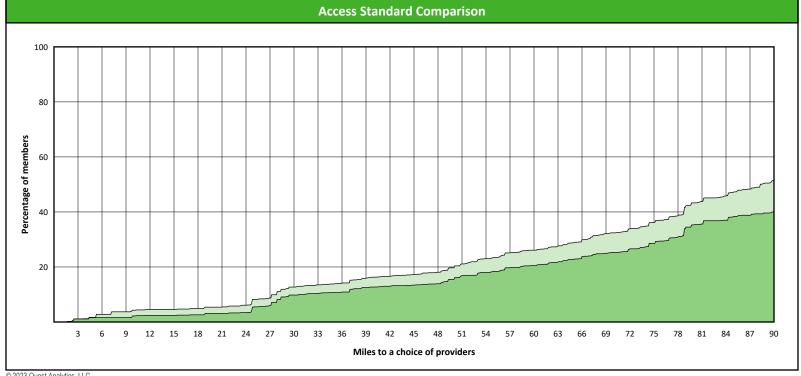

## **Access Overview 90 Miles**

SFY24 - Q1

**Access Analysis** 

Hawki

Member / Provider Groups

Hawki Members

Hawki Prosthodontist

**Comparison Graph** 

Percent of members with access to a choice of providers over miles

1st closest 2nd closest

<sup>1</sup> The Access Standard is defined as (Hawki Members) members accessing:

1 (Hawki Prosthodontist) provider in 90 miles and 90 minutes

| Distances/Times                       |                           |  |  |  |  |  |  |
|---------------------------------------|---------------------------|--|--|--|--|--|--|
|                                       | Average                   |  |  |  |  |  |  |
| Distance/Time to 1st closest provider | 67.9 miles<br>86.2 mins   |  |  |  |  |  |  |
| Distance/Time to 2nd closest provider | 101.3 miles<br>125.1 mins |  |  |  |  |  |  |
|                                       |                           |  |  |  |  |  |  |
|                                       |                           |  |  |  |  |  |  |
|                                       |                           |  |  |  |  |  |  |