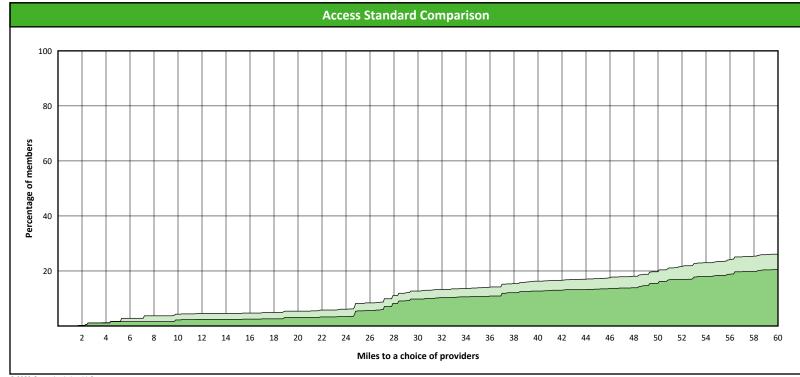

## **Access Overview 60 Miles**

SFY24 - Q1

Access Analysis

Hawki

Member / Provider Groups

Hawki Members

Hawki Periodontist

Comparison Graph

Percent of members with access to a choice of providers over miles

1st closest
2nd closest

<sup>1</sup> The Access Standard is defined as (Hawki Members) members accessing:

1 (Hawki Periodontist) provider in 60 miles and 60 minutes

| Distances/Times                       |                           |  |  |  |  |  |  |
|---------------------------------------|---------------------------|--|--|--|--|--|--|
|                                       | Average                   |  |  |  |  |  |  |
| Distance/Time to 1st closest provider | 84.3 miles<br>124.3 mins  |  |  |  |  |  |  |
| Distance/Time to 2nd closest provider | 118.0 miles<br>173.6 mins |  |  |  |  |  |  |
|                                       |                           |  |  |  |  |  |  |
|                                       |                           |  |  |  |  |  |  |
|                                       |                           |  |  |  |  |  |  |