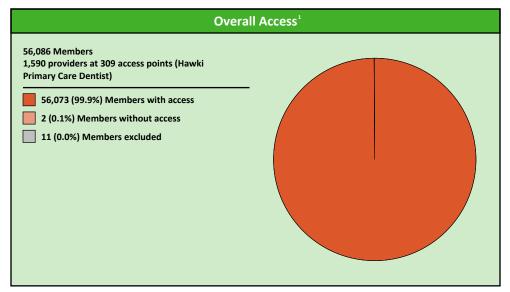

## **Access Overview 30 Miles**

SFY24 - Q1

**Access Analysis** 

Hawki

Member / Provider Groups

Hawki Members

Hawki Primary Care Dentist

**Comparison Graph** 

Percent of members with access to a choice of providers over miles

1st closest 2nd closest

<sup>1</sup> The Access Standard is defined as (Hawki Members) members accessing:

1 (Hawki Primary Care Dentist) provider in 30 miles and 30 minutes

| Distances/Times                       |                       |
|---------------------------------------|-----------------------|
|                                       | Average               |
| Distance/Time to 1st closest provider | 3.5 miles<br>3.8 mins |
| Distance/Time to 2nd closest provider | 4.5 miles<br>5.0 mins |
|                                       |                       |
|                                       |                       |
|                                       |                       |