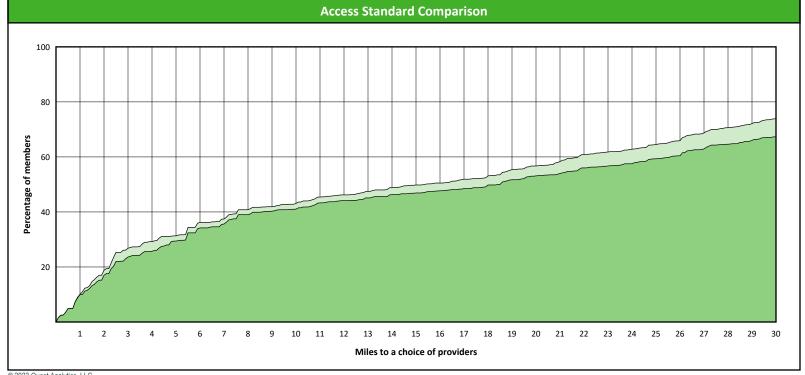

## **Access Overview 30 Miles**

SFY24 - Q1

**Access Analysis** 

Hawki

Member / Provider Groups

Hawki Members

Hawki Endodontist

**Comparison Graph** 

Percent of members with access to a choice of providers over miles

1st closest 2nd closest

<sup>1</sup> The Access Standard is defined as (Hawki Members) members accessing:

1 (Hawki Endodontist) provider in 30 miles and 30 minutes

| Distances/Times                       |                         |
|---------------------------------------|-------------------------|
|                                       | Average                 |
| Distance/Time to 1st closest provider | 45.6 miles<br>55.7 mins |
| Distance/Time to 2nd closest provider | 56.6 miles<br>68.3 mins |
|                                       |                         |
|                                       |                         |
|                                       |                         |