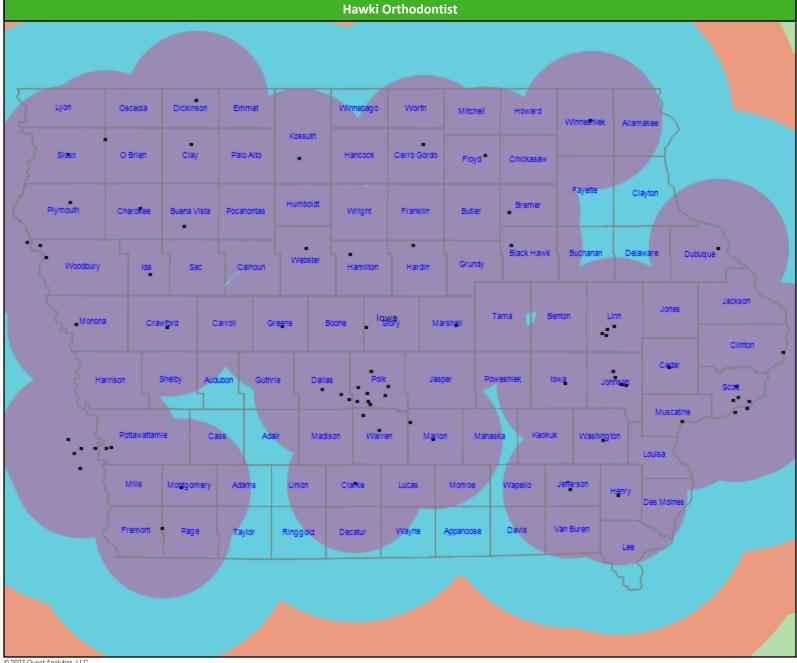

# **Hawki Periodontist Access Map**

SFY24 - Q1

Hawki Periodontist

8 providers at 2 access points

All providers

30 mile radius

60 mile radius

90 mile radius

| Distances/Times                       |                           |
|---------------------------------------|---------------------------|
|                                       | Average                   |
| Distance/Time to 1st closest provider | 84.3 miles<br>124.3 mins  |
| Distance/Time to 2nd closest provider | 118.0 miles<br>173.6 mins |
|                                       |                           |
|                                       |                           |
|                                       |                           |