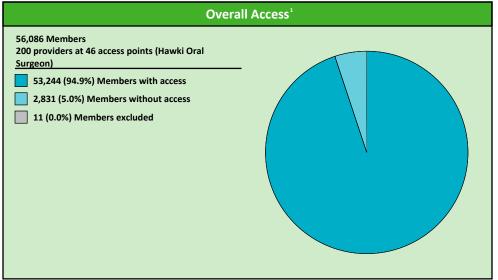

#### **Access Analysis**

Hawki

#### Member / Provider Groups

Hawki Members

Hawki Oral Surgeon

#### **Comparison Graph**

Percent of members with access to a choice of providers over miles

1st closest 2nd closest

<sup>1</sup> The Access Standard is defined as (Hawki Members) members accessing:

1 (Hawki Oral Surgeon) provider in 30 miles and 30 minutes

| Distances/Times                       |                         |
|---------------------------------------|-------------------------|
|                                       | Average                 |
| Distance/Time to 1st closest provider | 19.4 miles<br>21.8 mins |
| Distance/Time to 2nd closest provider | 22.7 miles<br>25.7 mins |
|                                       |                         |
|                                       |                         |
|                                       |                         |

points

<sup>\*\*</sup> These records have been excluded from the analysis because of invalid zip codes.

|               | All Members |               |                  |          |      |           |                                 |       |                  |     |      |                  |       |              |
|---------------|-------------|---------------|------------------|----------|------|-----------|---------------------------------|-------|------------------|-----|------|------------------|-------|--------------|
| Membe         | er          | Pro           | ovider           | With Acc | ess  | Without A | nout Access Counts <sup>1</sup> |       | Average Distance |     |      | Average Distance |       | Average Time |
| Group         | #           | Group         | Standard         | #        | %    | #         | %                               | #     | P                | L   | 1    | 2                | 1     |              |
| Hawki Members | 56,075      | Hawki All Pro | 1 in 60 miles an | 56,073   | 99.9 | 2         | 0.1                             | 2,002 | 2,002            | 327 | 3.4  | 4.4              | 3.7   |              |
|               |             | Hawki All Pro | 1 in 90 miles an | 56,073   | 99.9 | 2         | 0.1                             | 2,002 | 2,002            | 327 | 3.4  | 4.4              | 3.7   |              |
|               |             | Hawki Prima   | 1 in 30 miles an | 56,073   | 99.9 | 2         | 0.1                             | 1,590 | 1,590            | 309 | 3.5  | 4.5              | 3.8   |              |
|               |             | Hawki Prima   | 1 in 60 miles an | 56,073   | 99.9 | 2         | 0.1                             | 1,590 | 1,590            | 309 | 3.5  | 4.5              | 3.8   |              |
|               |             | Hawki Prima   | 1 in 90 miles an | 56,073   | 99.9 | 2         | 0.1                             | 1,590 | 1,590            | 309 | 3.5  | 4.5              | 3.8   |              |
|               |             | Hawki Oral S  | 1 in 30 miles an | 38,963   | 69.5 | 17,112    | 30.5                            | 200   | 200              | 46  | 19.4 | 22.7             | 21.8  |              |
|               |             | Hawki Oral S  | 1 in 60 miles an | 53,244   | 95.0 | 2,831     | 5.0                             | 200   | 200              | 46  | 19.4 | 22.7             | 21.8  |              |
|               |             | Hawki Oral S  | 1 in 90 miles an | 55,848   | 99.6 | 227       | 0.4                             | 200   | 200              | 46  | 19.4 | 22.7             | 21.8  |              |
|               |             | Hawki Endod   | 1 in 30 miles an | 20,564   | 36.7 | 35,511    | 63.3                            | 19    | 19               | 8   | 45.6 | 56.6             | 55.7  |              |
|               |             | Hawki Endod   | 1 in 60 miles an | 31,546   | 56.3 | 24,529    | 43.7                            | 19    | 19               | 8   | 45.6 | 56.6             | 55.7  |              |
|               |             | Hawki Endod   | 1 in 90 miles an | 44,938   | 80.1 | 11,137    | 19.9                            | 19    | 19               | 8   | 45.6 | 56.6             | 55.7  |              |
|               |             | Hawki Ortho   | 1 in 30 miles an | 49,818   | 88.8 | 6,257     | 11.2                            | 162   | 162              | 74  | 11.2 | 17.4             | 12.4  |              |
|               |             | Hawki Ortho   | 1 in 90 miles an | 56,073   | 99.9 | 2         | 0.1                             | 162   | 162              | 74  | 11.2 | 17.4             | 12.4  |              |
|               |             | Hawki Period  | 1 in 30 miles an | 3,058    | 5.5  | 53,017    | 94.5                            | 8     | 8                | 2   | 84.3 | 118.0            | 124.3 |              |
|               |             | Hawki Period  | 1 in 60 miles an | 9,392    | 16.7 | 46,683    | 83.3                            | 8     | 8                | 2   | 84.3 | 118.0            | 124.3 |              |
|               |             | Hawki Period  | 1 in 90 miles an | 15,006   | 26.8 | 41,069    | 73.2                            | 8     | 8                | 2   | 84.3 | 118.0            | 124.3 |              |
|               |             | Hawki Prosth  | 1 in 30 miles an | 10,380   | 18.5 | 45,695    | 81.5                            | 22    | 22               | 4   | 67.9 | 101.3            | 86.2  |              |
|               |             | Hawki Prosth  | 1 in 60 miles an | 16,948   | 30.2 | 39,127    | 69.8                            | 22    | 22               | 4   | 67.9 | 101.3            | 86.2  |              |
|               |             | Hawki Prosth  | 1 in 90 miles an | 27,433   | 48.9 | 28,642    | 51.1                            | 22    | 22               | 4   | 67.9 | 101.3            | 86.2  |              |