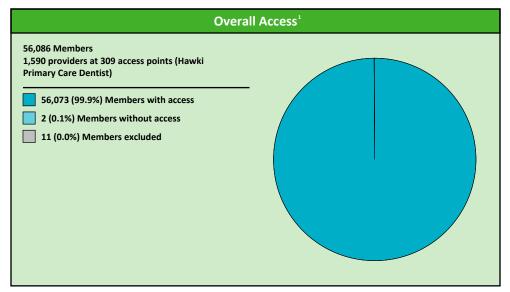

#### **Access Analysis**

Hawki

#### Member / Provider Groups

Hawki Members

Hawki All Providers

points

<sup>\*\*</sup> These records have been excluded from the analysis because of invalid zip codes.

|               | All Members |               |                  |          |      |           |                                 |       |                  |     |      |                  |       |              |
|---------------|-------------|---------------|------------------|----------|------|-----------|---------------------------------|-------|------------------|-----|------|------------------|-------|--------------|
| Membe         | er          | Pro           | ovider           | With Acc | ess  | Without A | nout Access Counts <sup>1</sup> |       | Average Distance |     |      | Average Distance |       | Average Time |
| Group         | #           | Group         | Standard         | #        | %    | #         | %                               | #     | P                | L   | 1    | 2                | 1     |              |
| Hawki Members | 56,075      | Hawki All Pro | 1 in 60 miles an | 56,073   | 99.9 | 2         | 0.1                             | 2,002 | 2,002            | 327 | 3.4  | 4.4              | 3.7   |              |
|               |             | Hawki All Pro | 1 in 90 miles an | 56,073   | 99.9 | 2         | 0.1                             | 2,002 | 2,002            | 327 | 3.4  | 4.4              | 3.7   |              |
|               |             | Hawki Prima   | 1 in 30 miles an | 56,073   | 99.9 | 2         | 0.1                             | 1,590 | 1,590            | 309 | 3.5  | 4.5              | 3.8   |              |
|               |             | Hawki Prima   | 1 in 60 miles an | 56,073   | 99.9 | 2         | 0.1                             | 1,590 | 1,590            | 309 | 3.5  | 4.5              | 3.8   |              |
|               |             | Hawki Prima   | 1 in 90 miles an | 56,073   | 99.9 | 2         | 0.1                             | 1,590 | 1,590            | 309 | 3.5  | 4.5              | 3.8   |              |
|               |             | Hawki Oral S  | 1 in 30 miles an | 38,963   | 69.5 | 17,112    | 30.5                            | 200   | 200              | 46  | 19.4 | 22.7             | 21.8  |              |
|               |             | Hawki Oral S  | 1 in 60 miles an | 53,244   | 95.0 | 2,831     | 5.0                             | 200   | 200              | 46  | 19.4 | 22.7             | 21.8  |              |
|               |             | Hawki Oral S  | 1 in 90 miles an | 55,848   | 99.6 | 227       | 0.4                             | 200   | 200              | 46  | 19.4 | 22.7             | 21.8  |              |
|               |             | Hawki Endod   | 1 in 30 miles an | 20,564   | 36.7 | 35,511    | 63.3                            | 19    | 19               | 8   | 45.6 | 56.6             | 55.7  |              |
|               |             | Hawki Endod   | 1 in 60 miles an | 31,546   | 56.3 | 24,529    | 43.7                            | 19    | 19               | 8   | 45.6 | 56.6             | 55.7  |              |
|               |             | Hawki Endod   | 1 in 90 miles an | 44,938   | 80.1 | 11,137    | 19.9                            | 19    | 19               | 8   | 45.6 | 56.6             | 55.7  |              |
|               |             | Hawki Ortho   | 1 in 30 miles an | 49,818   | 88.8 | 6,257     | 11.2                            | 162   | 162              | 74  | 11.2 | 17.4             | 12.4  |              |
|               |             | Hawki Ortho   | 1 in 90 miles an | 56,073   | 99.9 | 2         | 0.1                             | 162   | 162              | 74  | 11.2 | 17.4             | 12.4  |              |
|               |             | Hawki Period  | 1 in 30 miles an | 3,058    | 5.5  | 53,017    | 94.5                            | 8     | 8                | 2   | 84.3 | 118.0            | 124.3 |              |
|               |             | Hawki Period  | 1 in 60 miles an | 9,392    | 16.7 | 46,683    | 83.3                            | 8     | 8                | 2   | 84.3 | 118.0            | 124.3 |              |
|               |             | Hawki Period  | 1 in 90 miles an | 15,006   | 26.8 | 41,069    | 73.2                            | 8     | 8                | 2   | 84.3 | 118.0            | 124.3 |              |
|               |             | Hawki Prosth  | 1 in 30 miles an | 10,380   | 18.5 | 45,695    | 81.5                            | 22    | 22               | 4   | 67.9 | 101.3            | 86.2  |              |
|               |             | Hawki Prosth  | 1 in 60 miles an | 16,948   | 30.2 | 39,127    | 69.8                            | 22    | 22               | 4   | 67.9 | 101.3            | 86.2  |              |
|               |             | Hawki Prosth  | 1 in 90 miles an | 27,433   | 48.9 | 28,642    | 51.1                            | 22    | 22               | 4   | 67.9 | 101.3            | 86.2  |              |