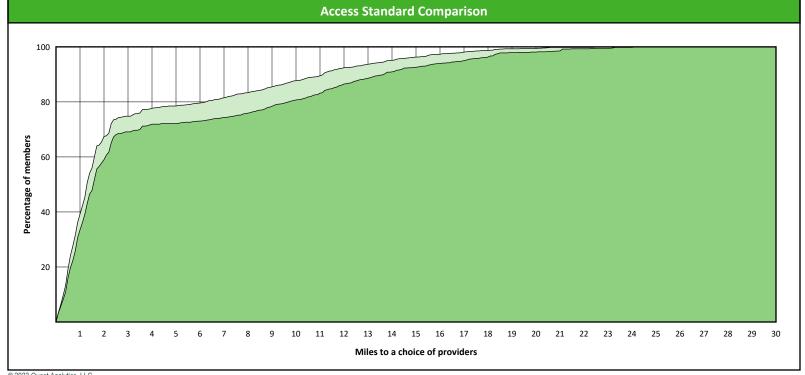

## **Access Overview 30 Miles**

SFY24 - Q1

**Access Analysis** 

Hawki

Member / Provider Groups

Hawki Members

Hawki Primary Care Dentist

**Comparison Graph** 

Percent of members with access to a choice of providers over miles

1st closest 2nd closest

<sup>1</sup> The Access Standard is defined as (Hawki Members) members accessing:

1 (Hawki Primary Care Dentist) provider in 30 miles and 30 minutes

| Distances/Times                       |                       |
|---------------------------------------|-----------------------|
|                                       | Average               |
| Distance/Time to 1st closest provider | 3.5 miles<br>3.8 mins |
| Distance/Time to 2nd closest provider | 4.5 miles<br>5.0 mins |
|                                       |                       |
|                                       |                       |
|                                       |                       |