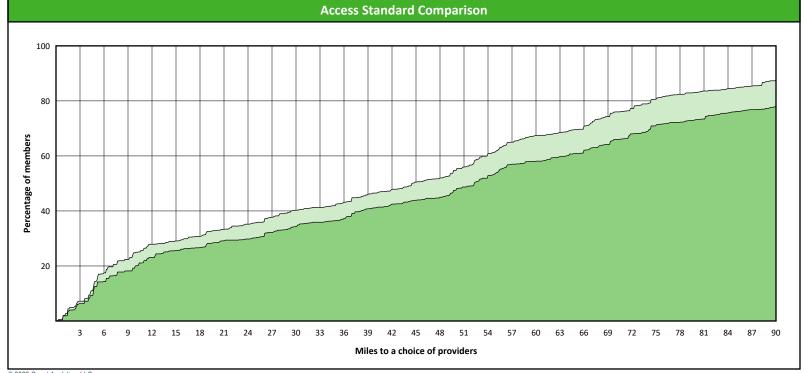

## **Access Overview 30 Miles**

SFY24 - Q1

**Access Analysis** 

Hawki

Member / Provider Groups

Hawki Members

Hawki Endodontist

**Comparison Graph** 

Percent of members with access to a choice of providers over miles

1st closest 2nd closest

<sup>1</sup> The Access Standard is defined as (Hawki Members) members accessing:

1 (Hawki Endodontist) provider in 30 miles and 30 minutes

| Distances/Times                       |                         |
|---------------------------------------|-------------------------|
|                                       | Average                 |
| Distance/Time to 1st closest provider | 45.6 miles<br>55.7 mins |
| Distance/Time to 2nd closest provider | 56.6 miles<br>68.3 mins |
|                                       |                         |
|                                       |                         |
|                                       |                         |