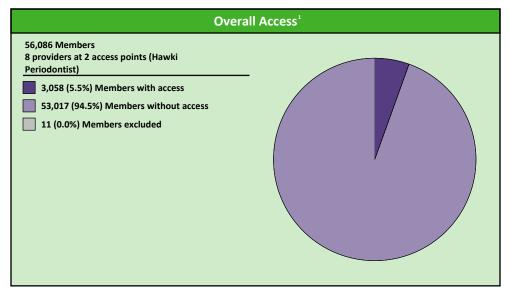

## **Access Overview 30 Miles**

SFY24 - Q1

Access Analysis Hawki

Member / Provider Groups

Hawki Members

Hawki Periodontist

#### **Comparison Graph**

Percent of members with access to a choice of providers over miles

1st closest
2nd closest

<sup>1</sup> The Access Standard is defined as (Hawki Members) members accessing:

1 (Hawki Periodontist) provider in 30 miles and 30 minutes

| Distances/Times                       |                           |
|---------------------------------------|---------------------------|
|                                       | Average                   |
| Distance/Time to 1st closest provider | 84.3 miles<br>124.3 mins  |
| Distance/Time to 2nd closest provider | 118.0 miles<br>173.6 mins |
|                                       |                           |
|                                       |                           |
|                                       |                           |