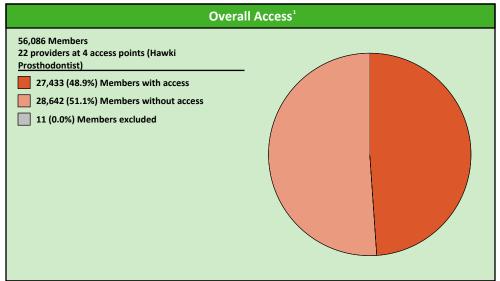

## **Access Overview 90 Miles**

SFY24 - Q1

**Access Analysis** 

Hawki

Member / Provider Groups

Hawki Members

Hawki Prosthodontist

**Comparison Graph** 

Percent of members with access to a choice of providers over miles

1st closest 2nd closest

<sup>1</sup> The Access Standard is defined as (Hawki Members) members accessing:

1 (Hawki Prosthodontist) provider in 90 miles and 90 minutes

| Distances/Times                       |                           |  |  |  |  |  |  |
|---------------------------------------|---------------------------|--|--|--|--|--|--|
|                                       | Average                   |  |  |  |  |  |  |
| Distance/Time to 1st closest provider | 67.9 miles<br>86.2 mins   |  |  |  |  |  |  |
| Distance/Time to 2nd closest provider | 101.3 miles<br>125.1 mins |  |  |  |  |  |  |
|                                       |                           |  |  |  |  |  |  |
|                                       |                           |  |  |  |  |  |  |
|                                       |                           |  |  |  |  |  |  |