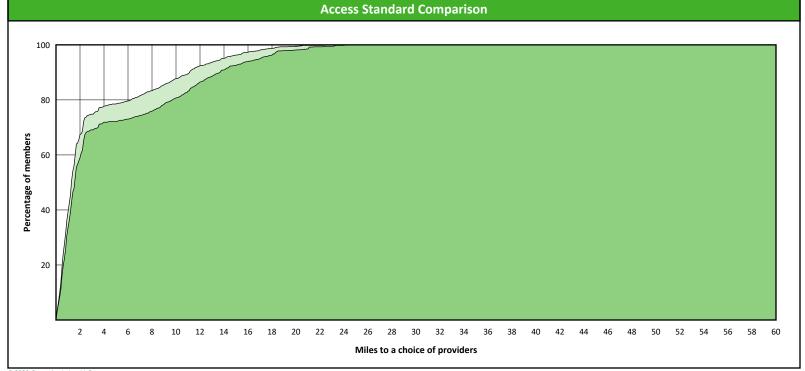

## **Access Overview 30 Miles**

SFY24 - Q1

**Access Analysis** 

Hawki

Member / Provider Groups

Hawki Members

Hawki Primary Care Dentist

**Comparison Graph** 

Percent of members with access to a choice of providers over miles

1st closest 2nd closest

<sup>1</sup> The Access Standard is defined as (Hawki Members) members accessing:

1 (Hawki Primary Care Dentist) provider in 30 miles and 30 minutes

| Distances/Times                       |                       |
|---------------------------------------|-----------------------|
|                                       | Average               |
| Distance/Time to 1st closest provider | 3.5 miles<br>3.8 mins |
| Distance/Time to 2nd closest provider | 4.5 miles<br>5.0 mins |
|                                       |                       |
|                                       |                       |
|                                       |                       |