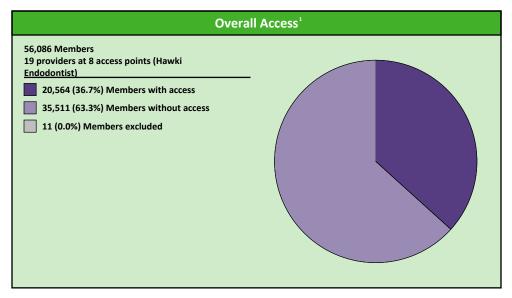

## **Access Overview 30 Miles**

SFY24 - Q1

**Access Analysis** 

Hawki

Member / Provider Groups

Hawki Members

Hawki Endodontist

**Comparison Graph** 

Percent of members with access to a choice of providers over miles

1st closest 2nd closest

<sup>1</sup> The Access Standard is defined as (Hawki Members) members accessing:

1 (Hawki Endodontist) provider in 30 miles and 30 minutes

| Distances/Times                       |                         |
|---------------------------------------|-------------------------|
|                                       | Average                 |
| Distance/Time to 1st closest provider | 45.6 miles<br>55.7 mins |
| Distance/Time to 2nd closest provider | 56.6 miles<br>68.3 mins |
|                                       |                         |
|                                       |                         |
|                                       |                         |