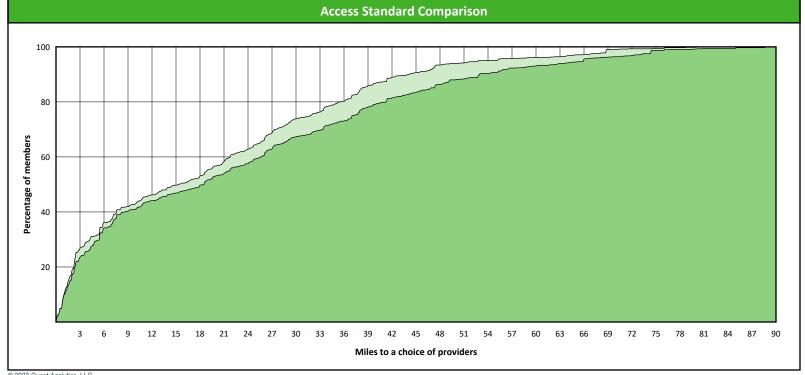

## **Access Overview 90 Miles**

SFY24 - Q1

**Access Analysis** 

Hawki

Member / Provider Groups

Hawki Members

Hawki Endodontist

**Comparison Graph** 

Percent of members with access to a choice of providers over miles

1st closest
2nd closest

<sup>1</sup> The Access Standard is defined as (Hawki Members) members accessing:

1 (Hawki Endodontist) provider in 90 miles and 90 minutes

| Distances/Times                       |                         |  |  |  |  |  |  |  |  |
|---------------------------------------|-------------------------|--|--|--|--|--|--|--|--|
|                                       | Average                 |  |  |  |  |  |  |  |  |
| Distance/Time to 1st closest provider | 45.6 miles<br>55.7 mins |  |  |  |  |  |  |  |  |
| Distance/Time to 2nd closest provider | 56.6 miles<br>68.3 mins |  |  |  |  |  |  |  |  |
|                                       |                         |  |  |  |  |  |  |  |  |
|                                       |                         |  |  |  |  |  |  |  |  |
|                                       |                         |  |  |  |  |  |  |  |  |