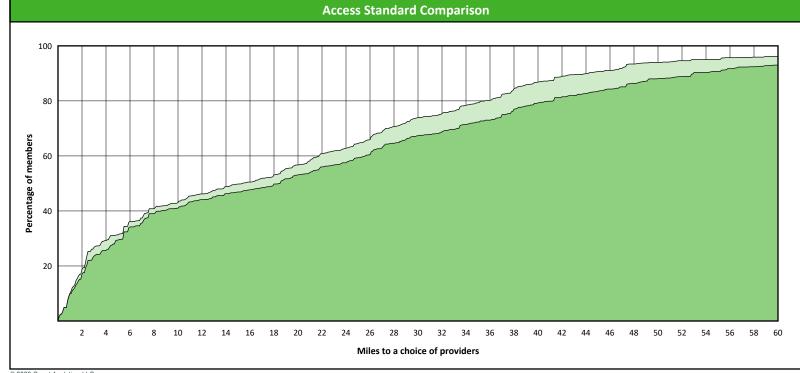

## **Access Overview 30 Miles**

SFY24 - Q1

**Access Analysis** 

Hawki

Member / Provider Groups

Hawki Members

Hawki Endodontist

**Comparison Graph** 

Percent of members with access to a choice of providers over miles

1st closest 2nd closest

<sup>1</sup> The Access Standard is defined as (Hawki Members) members accessing:

1 (Hawki Endodontist) provider in 30 miles and 30 minutes

| Distances/Times                       |                         |
|---------------------------------------|-------------------------|
|                                       | Average                 |
| Distance/Time to 1st closest provider | 45.6 miles<br>55.7 mins |
| Distance/Time to 2nd closest provider | 56.6 miles<br>68.3 mins |
|                                       |                         |
|                                       |                         |
|                                       |                         |