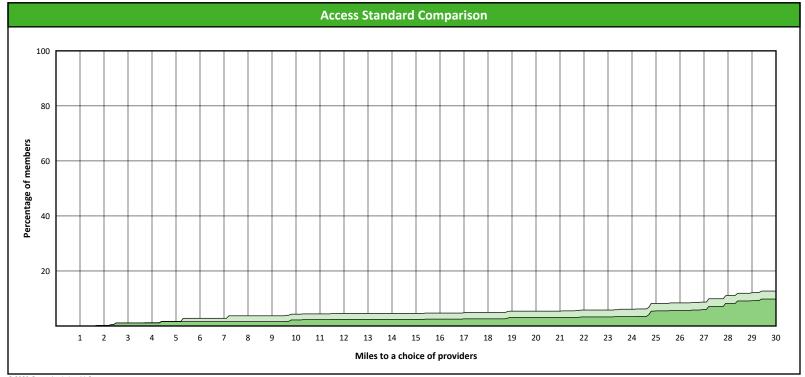

## **Access Overview 30 Miles**

SFY24 - Q1

**Access Analysis** 

Hawki

Member / Provider Groups

Hawki Members

Hawki Prosthodontist

**Comparison Graph** 

Percent of members with access to a choice of providers over miles

1st closest 2nd closest

<sup>1</sup> The Access Standard is defined as (Hawki Members) members accessing:

1 (Hawki Prosthodontist) provider in 30 miles and 30 minutes

| Distances/Times                       |                           |
|---------------------------------------|---------------------------|
|                                       | Average                   |
| Distance/Time to 1st closest provider | 67.9 miles<br>86.2 mins   |
| Distance/Time to 2nd closest provider | 101.3 miles<br>125.1 mins |
|                                       |                           |
|                                       |                           |
|                                       |                           |