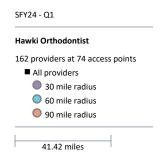

# **Hawki Orthodontist Access Map**

| Distances/Times                       |                         |
|---------------------------------------|-------------------------|
|                                       | Average                 |
| Distance/Time to 1st closest provider | 11.2 miles<br>12.4 mins |
| Distance/Time to 2nd closest provider | 17.4 miles<br>19.2 mins |
|                                       |                         |
|                                       |                         |
|                                       |                         |