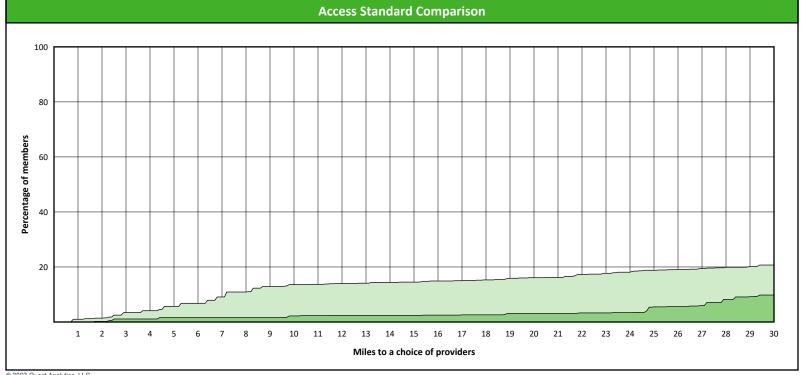

## **Access Overview 30 Miles - All Providers**

#### **Access Analysis**

Hawki

#### Member / Provider Groups

Hawki Members

Hawki All Providers

#### **Comparison Graph**

Percent of members with access to a choice of providers over miles

1st closest 2nd closest

<sup>1</sup> The Access Standard is defined as (Hawki Members) members accessing:

1 (Hawki All Providers) provider in 30 miles and 30 minutes

| Distances/Times                       |                       |
|---------------------------------------|-----------------------|
|                                       | Average               |
| Distance/Time to 1st closest provider | 3.4 miles<br>3.7 mins |
| Distance/Time to 2nd closest provider | 4.4 miles<br>4.9 mins |
|                                       |                       |
|                                       |                       |
|                                       |                       |