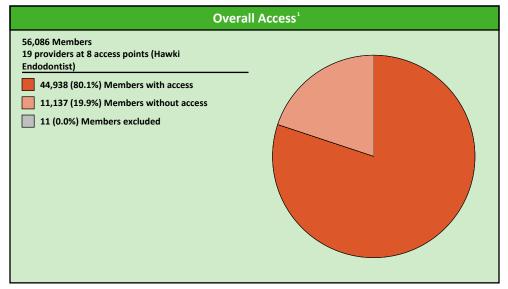

## **Access Overview 90 Miles**

SFY24 - Q1

**Access Analysis** 

Hawki

Member / Provider Groups

Hawki Members

Hawki Endodontist

**Comparison Graph** 

Percent of members with access to a choice of providers over miles

1st closest
2nd closest

<sup>1</sup> The Access Standard is defined as (Hawki Members) members accessing:

1 (Hawki Endodontist) provider in 90 miles and 90 minutes

| Distances/Times                       |                         |  |  |  |  |  |  |  |  |
|---------------------------------------|-------------------------|--|--|--|--|--|--|--|--|
|                                       | Average                 |  |  |  |  |  |  |  |  |
| Distance/Time to 1st closest provider | 45.6 miles<br>55.7 mins |  |  |  |  |  |  |  |  |
| Distance/Time to 2nd closest provider | 56.6 miles<br>68.3 mins |  |  |  |  |  |  |  |  |
|                                       |                         |  |  |  |  |  |  |  |  |
|                                       |                         |  |  |  |  |  |  |  |  |
|                                       |                         |  |  |  |  |  |  |  |  |

|       |        |                     | Key Geographic Areas      |          |       |           |       |         |          |              |
|-------|--------|---------------------|---------------------------|----------|-------|-----------|-------|---------|----------|--------------|
| State | Member |                     | Provider                  | With Acc | ess   | Without A | ccess | Average | Distance | Average Time |
| Name  | #      | Group               | Standard                  | #        | %     | #         | %     | 1       | 2        | 1            |
| Iowa  | 56,073 | Hawki All Providers | 1 in 60 miles and 60 mins | 56,073   | 100.0 | 0         | 0.0   | 3.4     | 4.4      | 3.7          |
|       |        | Hawki All Providers | 1 in 90 miles and 90 mins | 56,073   | 100.0 | 0         | 0.0   | 3.4     | 4.4      | 3.7          |
|       |        | Hawki Primary Care  | 1 in 30 miles and 30 mins | 56,073   | 100.0 | 0         | 0.0   | 3.5     | 4.5      | 3.8          |
|       |        | Hawki Primary Care  | 1 in 60 miles and 60 mins | 56,073   | 100.0 | 0         | 0.0   | 3.5     | 4.5      | 3.8          |
|       |        | Hawki Primary Care  | 1 in 90 miles and 90 mins | 56,073   | 100.0 | 0         | 0.0   | 3.5     | 4.5      | 3.8          |
|       |        | Hawki Oral Surgeon  | 1 in 30 miles and 30 mins | 38,963   | 69.5  | 17,110    | 30.5  | 19.4    | 22.7     | 21.8         |
|       |        | Hawki Oral Surgeon  | 1 in 60 miles and 60 mins | 53,244   | 95.0  | 2,829     | 5.0   | 19.4    | 22.7     | 21.8         |
|       |        | Hawki Oral Surgeon  | 1 in 90 miles and 90 mins | 55,848   | 99.6  | 225       | 0.4   | 19.4    | 22.7     | 21.8         |
|       |        | Hawki Endodontist   | 1 in 30 miles and 30 mins | 20,564   | 36.7  | 35,509    | 63.3  | 45.6    | 56.6     | 55.7         |
|       |        | Hawki Endodontist   | 1 in 60 miles and 60 mins | 31,546   | 56.3  | 24,527    | 43.7  | 45.6    | 56.6     | 55.7         |
|       |        | Hawki Endodontist   | 1 in 90 miles and 90 mins | 44,938   | 80.1  | 11,135    | 19.9  | 45.6    | 56.6     | 55.7         |
|       |        | Hawki Orthodontist  | 1 in 30 miles and 30 mins | 49,818   | 88.8  | 6,255     | 11.2  | 11.2    | 17.4     | 12.4         |
|       |        | Hawki Orthodontist  | 1 in 90 miles and 90 mins | 56,073   | 100.0 | 0         | 0.0   | 11.2    | 17.4     | 12.4         |
|       |        | Hawki Periodontist  | 1 in 30 miles and 30 mins | 3,058    | 5.5   | 53,015    | 94.5  | 84.3    | 118.0    | 124.3        |
|       |        | Hawki Periodontist  | 1 in 60 miles and 60 mins | 9,392    | 16.7  | 46,681    | 83.3  | 84.3    | 118.0    | 124.3        |
|       |        | Hawki Periodontist  | 1 in 90 miles and 90 mins | 15,006   | 26.8  | 41,067    | 73.2  | 84.3    | 118.0    | 124.3        |