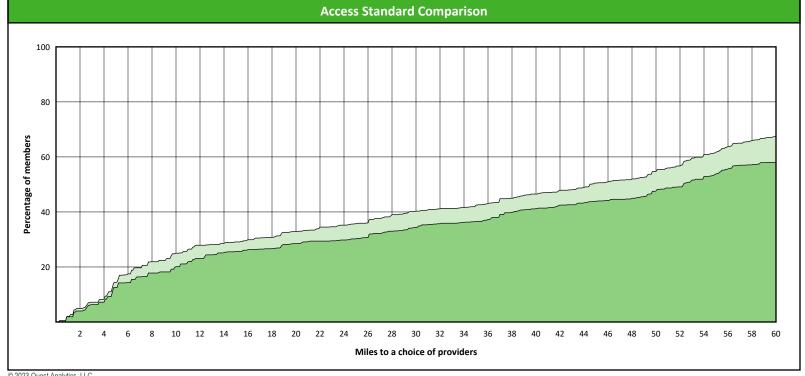

## **Access Overview 60 Miles**

SFY24 - Q1

**Access Analysis** 

Hawki

Member / Provider Groups

Hawki Members

Hawki Endodontist

**Comparison Graph** 

Percent of members with access to a choice of providers over miles

1st closest 2nd closest

<sup>1</sup> The Access Standard is defined as (Hawki Members) members accessing:

1 (Hawki Endodontist) provider in 60 miles and 60 minutes

| Distances/Times                       |                         |
|---------------------------------------|-------------------------|
|                                       | Average                 |
| Distance/Time to 1st closest provider | 45.6 miles<br>55.7 mins |
| Distance/Time to 2nd closest provider | 56.6 miles<br>68.3 mins |
|                                       |                         |
|                                       |                         |
|                                       |                         |