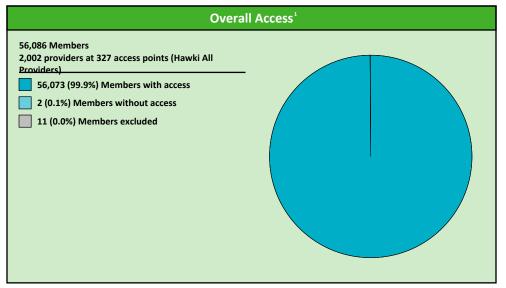

## **Access Overview 30 Miles - All Providers**

#### **Access Analysis**

Hawki

#### Member / Provider Groups

Hawki Members

Hawki All Providers

#### **Comparison Graph**

Percent of members with access to a choice of providers over miles

1st closest 2nd closest

<sup>1</sup> The Access Standard is defined as (Hawki Members) members accessing:

1 (Hawki All Providers) provider in 30 miles and 30 minutes

| Distances/Times                       |                       |
|---------------------------------------|-----------------------|
|                                       | Average               |
| Distance/Time to 1st closest provider | 3.4 miles<br>3.7 mins |
| Distance/Time to 2nd closest provider | 4.4 miles<br>4.9 mins |
|                                       |                       |
|                                       |                       |
|                                       |                       |