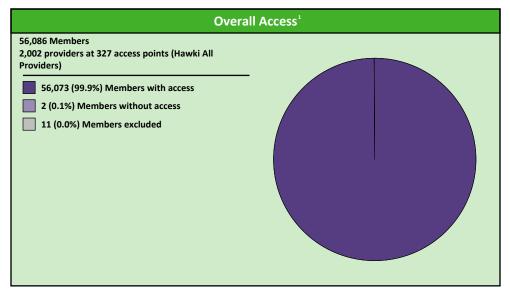

#### **Comparison Graph**

Percent of members with access to a choice of providers over miles

1st closest 2nd closest

<sup>1</sup> The Access Standard is defined as (Hawki Members) members accessing:

1 (Hawki All Providers) provider in 30 miles and 30 minutes

| Distances/Times                       |                       |
|---------------------------------------|-----------------------|
|                                       | Average               |
| Distance/Time to 1st closest provider | 3.4 miles<br>3.7 mins |
| Distance/Time to 2nd closest provider | 4.4 miles<br>4.9 mins |
|                                       |                       |
|                                       |                       |
|                                       |                       |