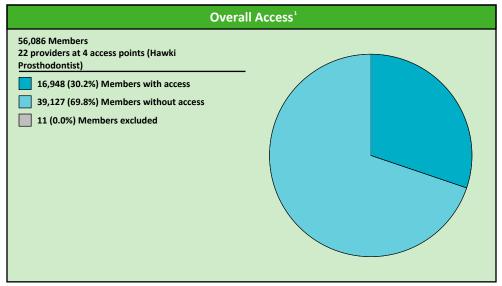

## **Access Overview 30 Miles**

SFY24 - Q1

**Access Analysis** 

Hawki

Member / Provider Groups

Hawki Members

Hawki Prosthodontist

**Comparison Graph** 

Percent of members with access to a choice of providers over miles

1st closest 2nd closest

<sup>1</sup> The Access Standard is defined as (Hawki Members) members accessing:

1 (Hawki Prosthodontist) provider in 30 miles and 30 minutes

| Distances/Times                       |                           |
|---------------------------------------|---------------------------|
|                                       | Average                   |
| Distance/Time to 1st closest provider | 67.9 miles<br>86.2 mins   |
| Distance/Time to 2nd closest provider | 101.3 miles<br>125.1 mins |
|                                       |                           |
|                                       |                           |
|                                       |                           |