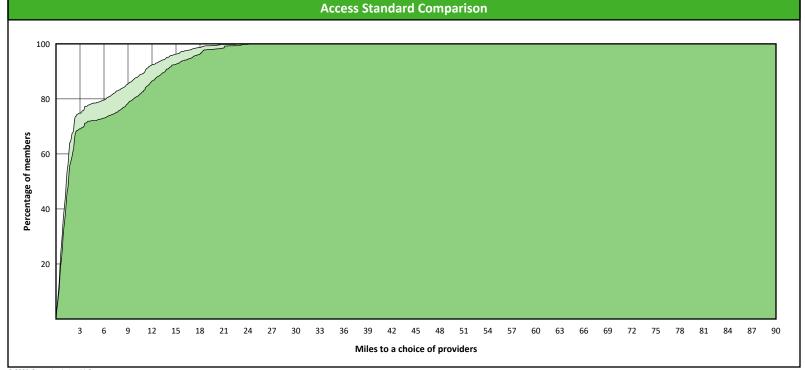

## **Access Overview 90 Miles**

SFY24 - Q1

**Access Analysis** 

Hawki

Member / Provider Groups

Hawki Members

Hawki Primary Care Dentist

**Comparison Graph** 

Percent of members with access to a choice of providers over miles

1st closest
2nd closest

<sup>1</sup> The Access Standard is defined as (Hawki Members) members accessing:

1 (Hawki Primary Care Dentist) provider in 90 miles and 90 minutes

| Distances/Times                       |                       |  |  |  |  |  |  |
|---------------------------------------|-----------------------|--|--|--|--|--|--|
|                                       | Average               |  |  |  |  |  |  |
| Distance/Time to 1st closest provider | 3.5 miles<br>3.8 mins |  |  |  |  |  |  |
| Distance/Time to 2nd closest provider | 4.5 miles<br>5.0 mins |  |  |  |  |  |  |
|                                       |                       |  |  |  |  |  |  |
|                                       |                       |  |  |  |  |  |  |
|                                       |                       |  |  |  |  |  |  |