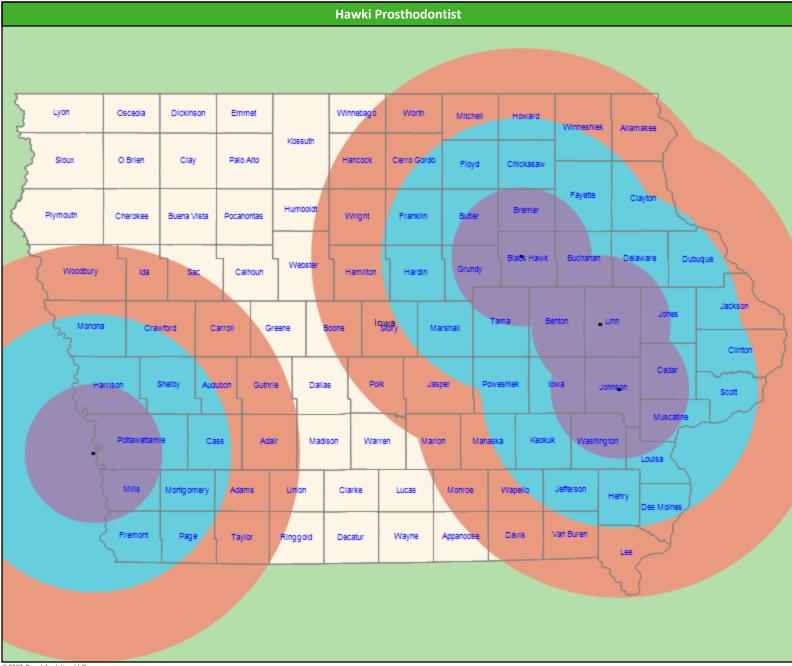

# **Hawki Prothodontist Access Map**

| Distances/Times                       |                           |
|---------------------------------------|---------------------------|
|                                       | Average                   |
| Distance/Time to 1st closest provider | 67.9 miles<br>86.2 mins   |
| Distance/Time to 2nd closest provider | 101.3 miles<br>125.1 mins |
|                                       |                           |
|                                       |                           |
|                                       |                           |

| Distances/Times                       |                           |  |  |  |  |  |  |
|---------------------------------------|---------------------------|--|--|--|--|--|--|
|                                       | Average                   |  |  |  |  |  |  |
| Distance/Time to 1st closest provider | 67.9 miles<br>86.2 mins   |  |  |  |  |  |  |
| Distance/Time to 2nd closest provider | 101.3 miles<br>125.1 mins |  |  |  |  |  |  |
|                                       |                           |  |  |  |  |  |  |
|                                       |                           |  |  |  |  |  |  |
|                                       |                           |  |  |  |  |  |  |