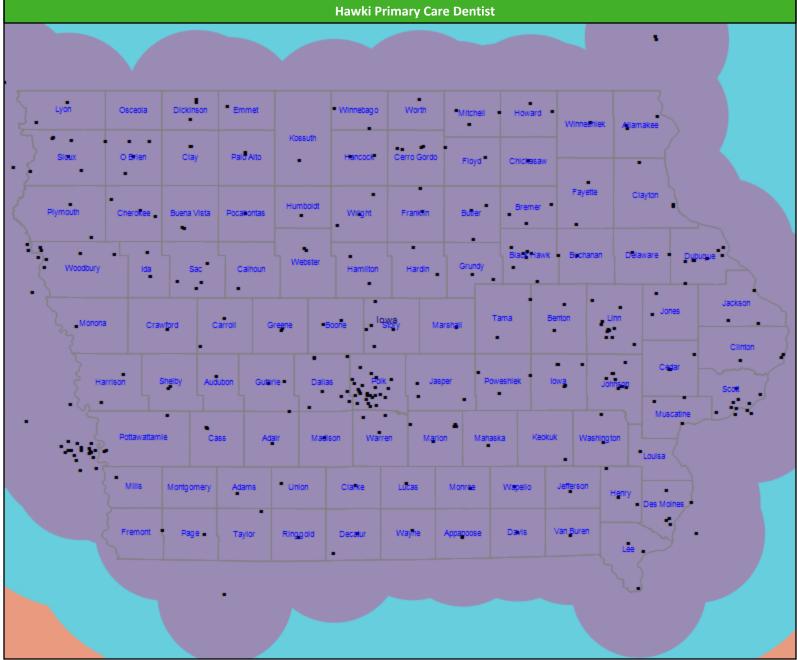

miles and 90 minutes



| Distances/Times                       |                           |  |  |  |  |  |  |
|---------------------------------------|---------------------------|--|--|--|--|--|--|
|                                       | Average                   |  |  |  |  |  |  |
| Distance/Time to 1st closest provider | 67.9 miles<br>86.2 mins   |  |  |  |  |  |  |
| Distance/Time to 2nd closest provider | 101.3 miles<br>125.1 mins |  |  |  |  |  |  |
|                                       |                           |  |  |  |  |  |  |
|                                       |                           |  |  |  |  |  |  |
|                                       |                           |  |  |  |  |  |  |



Network Analysis 23

# **Hawki Primary Care Dentist Access Map**





Network Analysis 24

# **Hawki Oral Surgeon Access Map**





# **Hawki Endodontist Access Map**

# SFY24 - Q1 Hawki Endodontist 19 providers at 8 access points ■ All providers 30 mile radius 0 60 mile radius 90 mile radius

41.42 miles

**Hawki Endodontist** Lyon Osceola Dickinson Emmet Winnebago Worth Mitchell Howard Winneshiek Allamakee Kossuth Sloux O Brien Clay Palo Alto Hancock Cerro Gordo Floyd Chickasaw Fayette Clayton Humboldt Bremer Plymouth Wright Franklin Butler Cherokee Buena Vista Pocahontas Black Hawk Buchanan Delaware Dubuque Grundy Woodbury Calhoun lda Sac Jackson Tama Linn lowa, Monona Marshall Boone Crawford Carroll Greene Clinton Cedar Shelby Guthrie Scott Cass Adair Madison Warren Marion Mahaska Keakuk Montgomery Adams Union Clarke Lucas Monroe Wapello Jefferson Henr