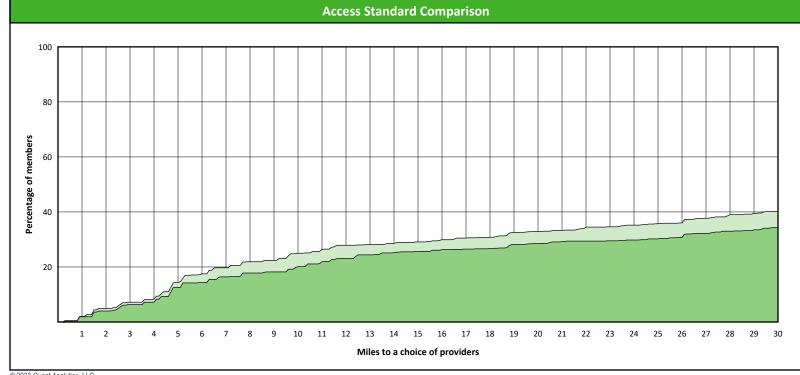

## **Access Overview 30 Miles**

SFY24 - Q1

**Access Analysis** 

Hawki

Member / Provider Groups

Hawki Members

Hawki Orthodontist

**Comparison Graph** 

Percent of members with access to a choice of providers over miles

1st closest 2nd closest

<sup>1</sup> The Access Standard is defined as (Hawki Members) members accessing:

1 (Hawki Orthodontist) provider in 30 miles and 30 minutes

| Distances/Times                       |                         |
|---------------------------------------|-------------------------|
|                                       | Average                 |
| Distance/Time to 1st closest provider | 11.2 miles<br>12.4 mins |
| Distance/Time to 2nd closest provider | 17.4 miles<br>19.2 mins |
|                                       |                         |
|                                       |                         |
|                                       |                         |