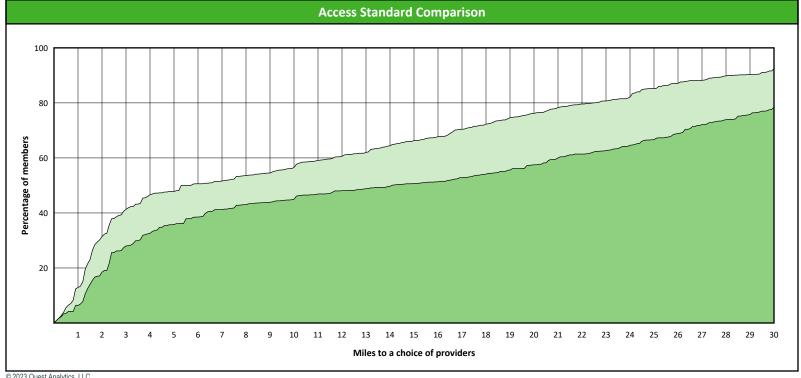

## **Access Overview 30 Miles**

SFY24 - Q1

Access Analysis Hawki

Member / Provider Groups

Hawki Members

Hawki Periodontist

#### **Comparison Graph**

Percent of members with access to a choice of providers over miles

1st closest
2nd closest

<sup>1</sup> The Access Standard is defined as (Hawki Members) members accessing:

1 (Hawki Periodontist) provider in 30 miles and 30 minutes

| Distances/Times                       |                           |
|---------------------------------------|---------------------------|
|                                       | Average                   |
| Distance/Time to 1st closest provider | 84.3 miles<br>124.3 mins  |
| Distance/Time to 2nd closest provider | 118.0 miles<br>173.6 mins |
|                                       |                           |
|                                       |                           |
|                                       |                           |