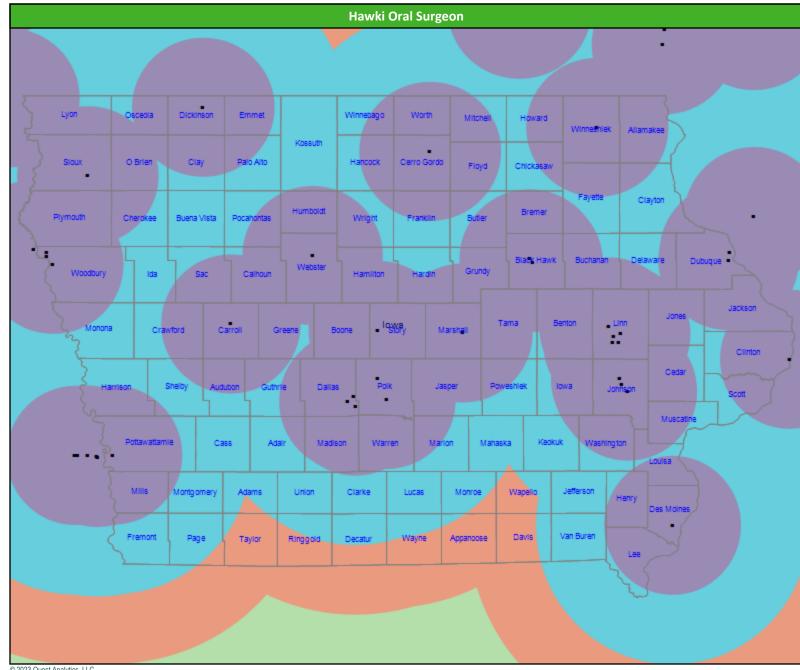

# **Hawki Oral Surgeon Access Map**

| Distances/Times                       |                         |
|---------------------------------------|-------------------------|
|                                       | Average                 |
| Distance/Time to 1st closest provider | 19.4 miles<br>21.8 mins |
| Distance/Time to 2nd closest provider | 22.7 miles<br>25.7 mins |
|                                       |                         |
|                                       |                         |
|                                       |                         |