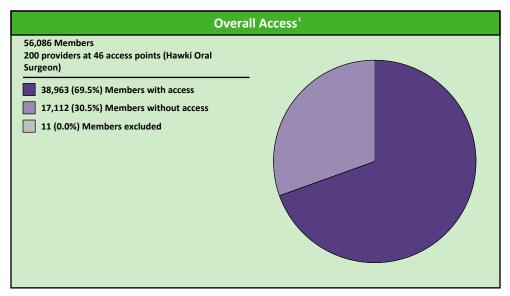

#### Member / Provider Groups

Hawki Members

Hawki Oral Surgeon

#### **Comparison Graph**

Percent of members with access to a choice of providers over miles

1st closest 2nd closest

<sup>1</sup> The Access Standard is defined as (Hawki Members) members accessing:

1 (Hawki Oral Surgeon) provider in 30 miles and 30 minutes

| Distances/Times                       |                         |
|---------------------------------------|-------------------------|
|                                       | Average                 |
| Distance/Time to 1st closest provider | 19.4 miles<br>21.8 mins |
| Distance/Time to 2nd closest provider | 22.7 miles<br>25.7 mins |
|                                       |                         |
|                                       |                         |
|                                       |                         |