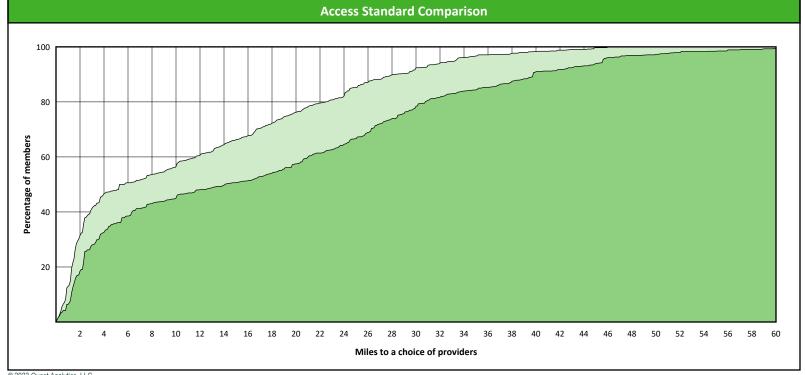

#### **Comparison Graph**

Percent of members with access to a choice of providers over miles

1st closest 2nd closest

<sup>1</sup> The Access Standard is defined as (Hawki Members) members accessing:

1 (Hawki All Providers) provider in 30 miles and 30 minutes

| Distances/Times                       |                       |
|---------------------------------------|-----------------------|
|                                       | Average               |
| Distance/Time to 1st closest provider | 3.4 miles<br>3.7 mins |
| Distance/Time to 2nd closest provider | 4.4 miles<br>4.9 mins |
|                                       |                       |
|                                       |                       |
|                                       |                       |