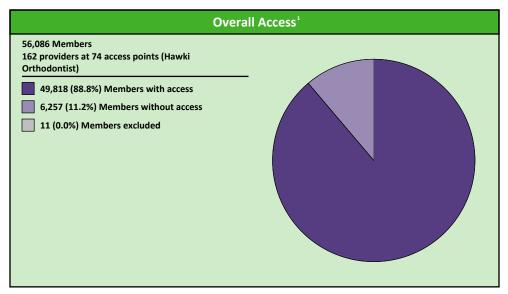

## **Access Overview 30 Miles**

SFY24 - Q1

**Access Analysis** 

Hawki

Member / Provider Groups

Hawki Members

Hawki Orthodontist

**Comparison Graph** 

Percent of members with access to a choice of providers over miles

1st closest 2nd closest

<sup>1</sup> The Access Standard is defined as (Hawki Members) members accessing:

1 (Hawki Orthodontist) provider in 30 miles and 30 minutes

| Distances/Times                       |                         |
|---------------------------------------|-------------------------|
|                                       | Average                 |
| Distance/Time to 1st closest provider | 11.2 miles<br>12.4 mins |
| Distance/Time to 2nd closest provider | 17.4 miles<br>19.2 mins |
|                                       |                         |
|                                       |                         |
|                                       |                         |