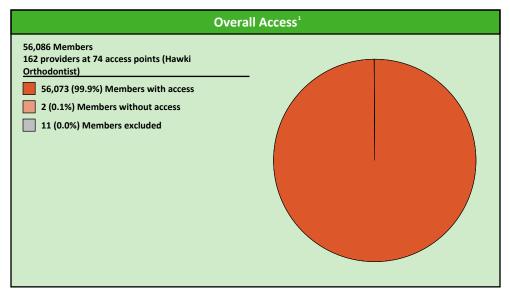

## **Access Overview 90 Miles**

SFY24 - Q1

**Access Analysis** 

Hawki

Member / Provider Groups

Hawki Members

Hawki Orthodontist

**Comparison Graph** 

Percent of members with access to a choice of providers over miles

1st closest 2nd closest

<sup>1</sup> The Access Standard is defined as (Hawki Members) members accessing:

1 (Hawki Orthodontist) provider in 90 miles and 90 minutes

| Distances/Times                       |                         |  |  |  |  |  |  |
|---------------------------------------|-------------------------|--|--|--|--|--|--|
|                                       | Average                 |  |  |  |  |  |  |
| Distance/Time to 1st closest provider | 11.2 miles<br>12.4 mins |  |  |  |  |  |  |
| Distance/Time to 2nd closest provider | 17.4 miles<br>19.2 mins |  |  |  |  |  |  |
|                                       |                         |  |  |  |  |  |  |
|                                       |                         |  |  |  |  |  |  |
|                                       |                         |  |  |  |  |  |  |

|       |        |                     | Key Geographic Areas      |          |       |           |       |         |          |              |
|-------|--------|---------------------|---------------------------|----------|-------|-----------|-------|---------|----------|--------------|
| State | Member |                     | Provider                  | With Acc | ess   | Without A | ccess | Average | Distance | Average Time |
| Name  | #      | Group               | Standard                  | #        | %     | #         | %     | 1       | 2        | 1            |
| Iowa  | 56,073 | Hawki All Providers | 1 in 60 miles and 60 mins | 56,073   | 100.0 | 0         | 0.0   | 3.4     | 4.4      | 3.7          |
|       |        | Hawki All Providers | 1 in 90 miles and 90 mins | 56,073   | 100.0 | 0         | 0.0   | 3.4     | 4.4      | 3.7          |
|       |        | Hawki Primary Care  | 1 in 30 miles and 30 mins | 56,073   | 100.0 | 0         | 0.0   | 3.5     | 4.5      | 3.8          |
|       |        | Hawki Primary Care  | 1 in 60 miles and 60 mins | 56,073   | 100.0 | 0         | 0.0   | 3.5     | 4.5      | 3.8          |
|       |        | Hawki Primary Care  | 1 in 90 miles and 90 mins | 56,073   | 100.0 | 0         | 0.0   | 3.5     | 4.5      | 3.8          |
|       |        | Hawki Oral Surgeon  | 1 in 30 miles and 30 mins | 38,963   | 69.5  | 17,110    | 30.5  | 19.4    | 22.7     | 21.8         |
|       |        | Hawki Oral Surgeon  | 1 in 60 miles and 60 mins | 53,244   | 95.0  | 2,829     | 5.0   | 19.4    | 22.7     | 21.8         |
|       |        | Hawki Oral Surgeon  | 1 in 90 miles and 90 mins | 55,848   | 99.6  | 225       | 0.4   | 19.4    | 22.7     | 21.8         |
|       |        | Hawki Endodontist   | 1 in 30 miles and 30 mins | 20,564   | 36.7  | 35,509    | 63.3  | 45.6    | 56.6     | 55.7         |
|       |        | Hawki Endodontist   | 1 in 60 miles and 60 mins | 31,546   | 56.3  | 24,527    | 43.7  | 45.6    | 56.6     | 55.7         |
|       |        | Hawki Endodontist   | 1 in 90 miles and 90 mins | 44,938   | 80.1  | 11,135    | 19.9  | 45.6    | 56.6     | 55.7         |
|       |        | Hawki Orthodontist  | 1 in 30 miles and 30 mins | 49,818   | 88.8  | 6,255     | 11.2  | 11.2    | 17.4     | 12.4         |
|       |        | Hawki Orthodontist  | 1 in 90 miles and 90 mins | 56,073   | 100.0 | 0         | 0.0   | 11.2    | 17.4     | 12.4         |
|       |        | Hawki Periodontist  | 1 in 30 miles and 30 mins | 3,058    | 5.5   | 53,015    | 94.5  | 84.3    | 118.0    | 124.3        |
|       |        | Hawki Periodontist  | 1 in 60 miles and 60 mins | 9,392    | 16.7  | 46,681    | 83.3  | 84.3    | 118.0    | 124.3        |
|       |        | Hawki Periodontist  | 1 in 90 miles and 90 mins | 15,006   | 26.8  | 41,067    | 73.2  | 84.3    | 118.0    | 124.3        |