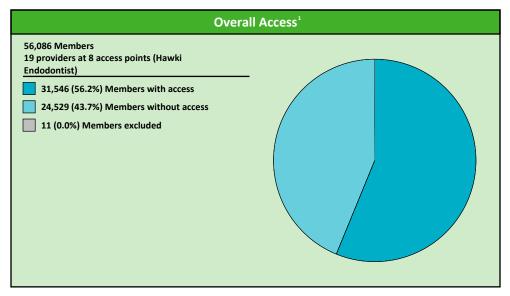

## **Access Overview 30 Miles**

SFY24 - Q1

**Access Analysis** 

Hawki

Member / Provider Groups

Hawki Members

Hawki Endodontist

**Comparison Graph** 

Percent of members with access to a choice of providers over miles

1st closest 2nd closest

<sup>1</sup> The Access Standard is defined as (Hawki Members) members accessing:

1 (Hawki Endodontist) provider in 30 miles and 30 minutes

| Distances/Times                       |                         |
|---------------------------------------|-------------------------|
|                                       | Average                 |
| Distance/Time to 1st closest provider | 45.6 miles<br>55.7 mins |
| Distance/Time to 2nd closest provider | 56.6 miles<br>68.3 mins |
|                                       |                         |
|                                       |                         |
|                                       |                         |