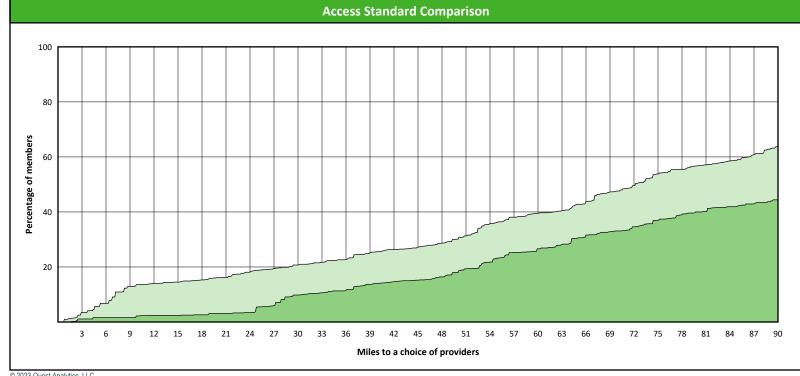

## **Access Overview 30 Miles**

SFY24 - Q1

**Access Analysis** 

Hawki

Member / Provider Groups

Hawki Members

Hawki Primary Care Dentist

**Comparison Graph** 

Percent of members with access to a choice of providers over miles

1st closest 2nd closest

<sup>1</sup> The Access Standard is defined as (Hawki Members) members accessing:

1 (Hawki Primary Care Dentist) provider in 30 miles and 30 minutes

| Distances/Times                       |                       |
|---------------------------------------|-----------------------|
|                                       | Average               |
| Distance/Time to 1st closest provider | 3.5 miles<br>3.8 mins |
| Distance/Time to 2nd closest provider | 4.5 miles<br>5.0 mins |
|                                       |                       |
|                                       |                       |
|                                       |                       |