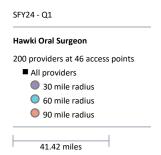

|                           |  |  |  |  |  |  |
|---------------------------------------|---------------------------|--|--|--|--|--|--|
|                                       | Average                   |  |  |  |  |  |  |
| Distance/Time to 1st closest provider | 67.9 miles<br>86.2 mins   |  |  |  |  |  |  |
| Distance/Time to 2nd closest provider | 101.3 miles<br>125.1 mins |  |  |  |  |  |  |
|                                       |                           |  |  |  |  |  |  |
|                                       |                           |  |  |  |  |  |  |
|                                       |                           |  |  |  |  |  |  |



Network Analysis 23

# **Hawki Primary Care Dentist Access Map**





Network Analysis 24

# **Hawki Oral Surgeon Access Map**





# **Hawki Endodontist Access Map**

# SFY24 - Q1 Hawki Endodontist 19 providers at 8 access points ■ All providers 30 mile radius 0 60 mile radius 90 mile radius

41.42 miles

**Hawki Endodontist** Lyon Osceola Dickinson Emmet Winnebago Worth Mitchell Howard Winneshiek Allamakee Kossuth Sloux O Brien Clay Palo Alto Hancock Cerro Gordo Floyd Chickasaw Fayette Clayton Humboldt Bremer Plymouth Wright Franklin Butler Cherokee Buena Vista Pocahontas Black Hawk Buchanan Delaware Dubuque Grundy Woodbury Calhoun lda Sac Jackson Tama Linn lowa, Monona Marshall Boone Crawford Carroll Greene Clinton Cedar Shelby Guthrie Scott Cass Adair Madison Warren Marion Mahaska Keakuk Montgomery Adams Union Clarke Lucas Monroe Wapello Jefferson Henry Des Moine Fremont Page Wayne Appanoose Davis Van Buren Dec