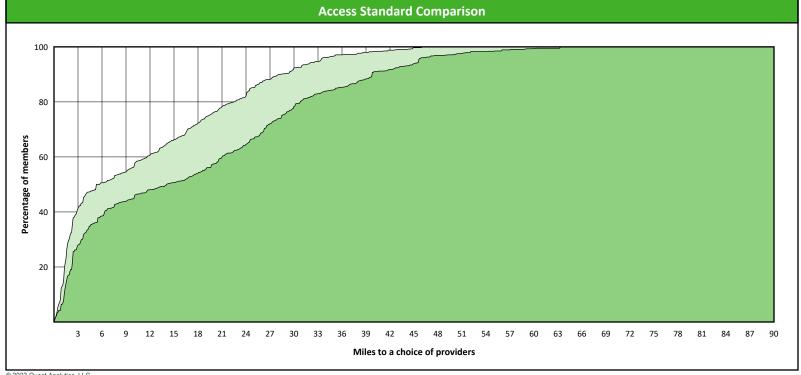

## **Access Overview 90 Miles**

SFY24 - Q1

**Access Analysis** 

Hawki

Member / Provider Groups

Hawki Members

Hawki Periodontist

#### **Comparison Graph**

Percent of members with access to a choice of providers over miles

1st closest 2nd closest

<sup>1</sup> The Access Standard is defined as (Hawki Members) members accessing:

1 (Hawki Periodontist) provider in 90 miles and 90 minutes

| Distances/Times                       |                           |  |  |  |  |  |
|---------------------------------------|---------------------------|--|--|--|--|--|
|                                       | Average                   |  |  |  |  |  |
| Distance/Time to 1st closest provider | 84.3 miles<br>124.3 mins  |  |  |  |  |  |
| Distance/Time to 2nd closest provider | 118.0 miles<br>173.6 mins |  |  |  |  |  |
|                                       |                           |  |  |  |  |  |
|                                       |                           |  |  |  |  |  |
|                                       |                           |  |  |  |  |  |