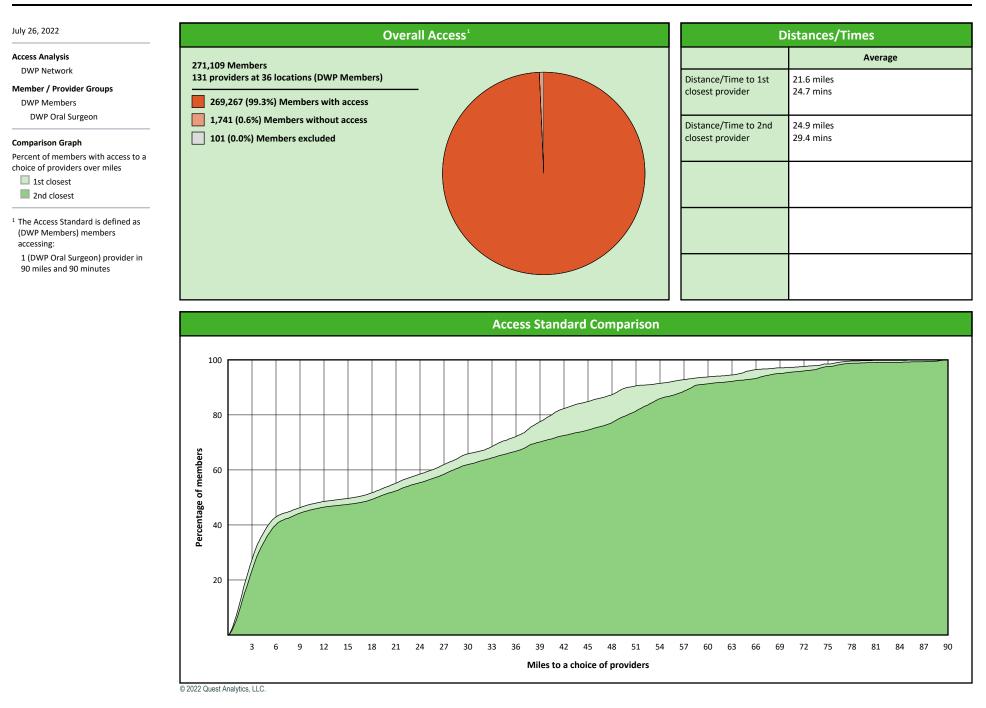

#### July 26, 2022

DWP Oral Surgeon

131 providers at 36 locations Single providers (10) Multiple providers (26) 30 mile radius 60 mile radius

90 mile radius

• so mile ruulus

# Access Summary By State

| July 26, 2022                                   | All Members |         |                   |                     |         |             |         |                |       |                            |      |          |              |  |
|-------------------------------------------------|-------------|---------|-------------------|---------------------|---------|-------------|---------|----------------|-------|----------------------------|------|----------|--------------|--|
| Access Analysis                                 | Member      | Member  |                   | Provider            |         | With Access |         | Without Access |       | <b>Counts</b> <sup>1</sup> |      | Distance | Average Time |  |
| DWP Network                                     | Group       | #       | Group             | Standard            | #       | %           | #       | %              | Р     | L                          | 1    | 2        | 1            |  |
| Member Group                                    | DWP Members | 271,008 | DWP All Providers | 1 in 30 miles and 3 | 270,996 | 99.9        | 12      | 0.1            | 1,557 | 614                        | 2.9  | 4.0      | 3.3          |  |
| DWP Members                                     |             |         | DWP General De    | 1 in 30 miles and 3 | 270,965 | 99.9        | 43      | 0.1            | 1,222 | 523                        | 3.1  | 4.3      | 3.4          |  |
| Provider Group                                  |             |         | DWP General De    | 1 in 60 miles and 6 | 271,001 | 99.9        | 7       | 0.1            | 1,222 | 523                        | 3.1  | 4.3      | 3.4          |  |
| DWP All Providers                               |             |         | DWP General De    | 1 in 90 miles and 9 | 271,001 | 99.9        | 7       | 0.1            | 1,222 | 523                        | 3.1  | 4.3      | 3.4          |  |
| DWP General Dentist                             |             |         | DWP Oral Surgeon  | 1 in 30 miles and 3 | 167,821 | 61.9        | 103,187 | 38.1           | 131   | 36                         | 21.6 | 24.9     | 24.7         |  |
| DWP Oral Surgeon                                |             |         | DWP Oral Surgeon  | 1 in 60 miles and 6 | 247,119 | 91.2        | 23,889  | 8.8            | 131   | 36                         | 21.6 | 24.9     | 24.7         |  |
| DWP Endodontist                                 |             |         | DWP Oral Surgeon  | 1 in 90 miles and 9 | 269,267 | 99.4        | 1,741   | 0.6            | 131   | 36                         | 21.6 | 24.9     | 24.7         |  |
| DWP Orthodontist                                |             |         | DWP Endodontist   | 1 in 30 miles and 3 | 92,330  | 34.1        | 178,678 | 65.9           | 11    | 5                          | 46.0 | 55.0     | 61.5         |  |
| DWP Periodontist                                |             |         | DWP Endodontist   | 1 in 60 miles and 6 | 126,746 | 46.8        | 144,262 | 53.2           | 11    | 5                          | 46.0 | 55.0     | 61.5         |  |
| DWP Prosthodontist                              |             |         | DWP Endodontist   | 1 in 90 miles and 9 | 196,297 | 72.4        | 74,711  | 27.6           | 11    | 5                          | 46.0 | 55.0     | 61.5         |  |
| <sup>1</sup> Provider counts represent:         |             |         | DWP Orthodontist  | 1 in 30 miles and 3 | 198,028 | 73.1        | 72,980  | 26.9           | 113   | 55                         | 17.0 | 21.9     | 19.1         |  |
| P: Unique providers                             |             |         | DWP Orthodontist  | 1 in 60 miles and 6 | 256,831 | 94.8        | 14,177  | 5.2            | 113   | 55                         | 17.0 | 21.9     | 19.1         |  |
| L: Unique provider locations                    |             |         | DWP Orthodontist  | 1 in 90 miles and 9 | 270,989 | 99.9        | 19      | 0.1            | 113   | 55                         | 17.0 | 21.9     | 19.1         |  |
|                                                 |             |         | DWP Periodontist  | 1 in 30 miles and 3 | 33,859  | 12.5        | 237,149 | 87.5           | 14    | 6                          | 57.6 | 67.6     | 74.4         |  |
| ** These records have been excluded             |             |         | DWP Periodontist  | 1 in 60 miles and 6 | 86,671  | 32.0        | 184,337 | 68.0           | 14    | 6                          | 57.6 | 67.6     | 74.4         |  |
| from the analysis because of invalid zip codes. |             |         | DWP Periodontist  | 1 in 90 miles and 9 | 166,106 | 61.3        | 104,902 | 38.7           | 14    | 6                          | 57.6 | 67.6     | 74.4         |  |
|                                                 |             |         | DWP Prosthodo     | 1 in 30 miles and 3 | 92,720  | 34.2        | 178,288 | 65.8           | 24    | 5                          | 46.3 | 86.8     | 61.2         |  |
|                                                 |             |         | DWP Prosthodo     | 1 in 60 miles and 6 | 129,279 |             | 141,729 | 52.3           | 24    | 5                          | 46.3 |          | 61.2         |  |
|                                                 |             |         | DWP Prosthodo     | 1 in 90 miles and 9 | 196,146 |             | 74,862  | 27.6           | 24    | 5                          | 46.3 | 86.8     | 61.2         |  |