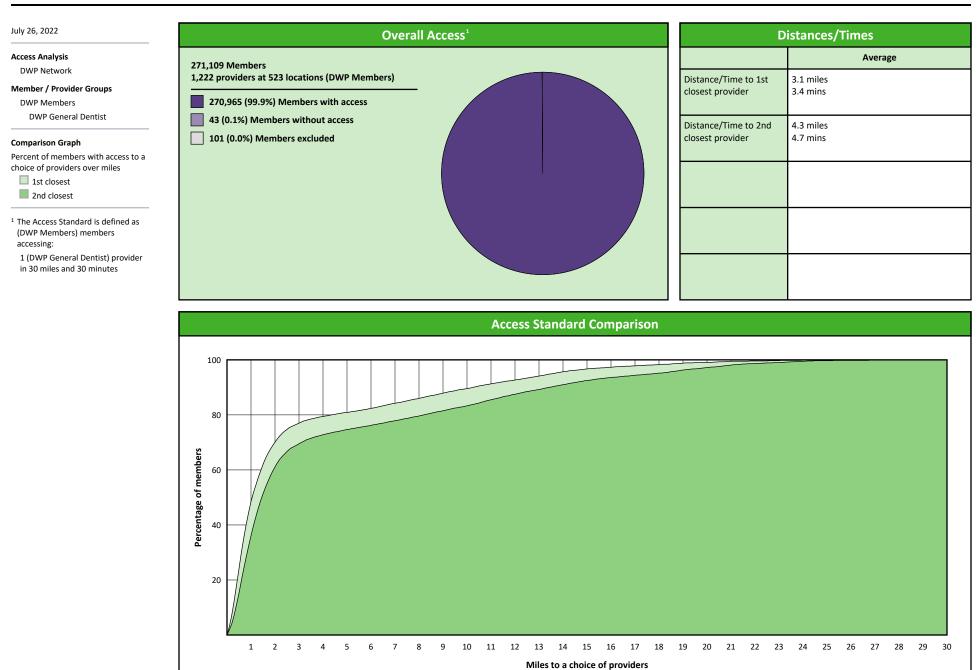

#### **Access Overview 30 Miles General Dentist**

# Access Summary By State

| July 26, 2022                                   | All Members |         |                   |                     |         |             |         |                |       |                            |      |          |              |  |
|-------------------------------------------------|-------------|---------|-------------------|---------------------|---------|-------------|---------|----------------|-------|----------------------------|------|----------|--------------|--|
| Access Analysis                                 | Member      | Member  |                   | Provider            |         | With Access |         | Without Access |       | <b>Counts</b> <sup>1</sup> |      | Distance | Average Time |  |
| DWP Network                                     | Group       | #       | Group             | Standard            | #       | %           | #       | %              | Р     | L                          | 1    | 2        | 1            |  |
| Member Group                                    | DWP Members | 271,008 | DWP All Providers | 1 in 30 miles and 3 | 270,996 | 99.9        | 12      | 0.1            | 1,557 | 614                        | 2.9  | 4.0      | 3.3          |  |
| DWP Members                                     |             |         | DWP General De    | 1 in 30 miles and 3 | 270,965 | 99.9        | 43      | 0.1            | 1,222 | 523                        | 3.1  | 4.3      | 3.4          |  |
| Provider Group                                  |             |         | DWP General De    | 1 in 60 miles and 6 | 271,001 | 99.9        | 7       | 0.1            | 1,222 | 523                        | 3.1  | 4.3      | 3.4          |  |
| DWP All Providers                               |             |         | DWP General De    | 1 in 90 miles and 9 | 271,001 | 99.9        | 7       | 0.1            | 1,222 | 523                        | 3.1  | 4.3      | 3.4          |  |
| DWP General Dentist                             |             |         | DWP Oral Surgeon  | 1 in 30 miles and 3 | 167,821 | 61.9        | 103,187 | 38.1           | 131   | 36                         | 21.6 | 24.9     | 24.7         |  |
| DWP Oral Surgeon                                |             |         | DWP Oral Surgeon  | 1 in 60 miles and 6 | 247,119 | 91.2        | 23,889  | 8.8            | 131   | 36                         | 21.6 | 24.9     | 24.7         |  |
| DWP Endodontist                                 |             |         | DWP Oral Surgeon  | 1 in 90 miles and 9 | 269,267 | 99.4        | 1,741   | 0.6            | 131   | 36                         | 21.6 | 24.9     | 24.7         |  |
| DWP Orthodontist                                |             |         | DWP Endodontist   | 1 in 30 miles and 3 | 92,330  | 34.1        | 178,678 | 65.9           | 11    | 5                          | 46.0 | 55.0     | 61.5         |  |
| DWP Periodontist                                |             |         | DWP Endodontist   | 1 in 60 miles and 6 | 126,746 | 46.8        | 144,262 | 53.2           | 11    | 5                          | 46.0 | 55.0     | 61.5         |  |
| DWP Prosthodontist                              |             |         | DWP Endodontist   | 1 in 90 miles and 9 | 196,297 | 72.4        | 74,711  | 27.6           | 11    | 5                          | 46.0 | 55.0     | 61.5         |  |
| <sup>1</sup> Provider counts represent:         |             |         | DWP Orthodontist  | 1 in 30 miles and 3 | 198,028 | 73.1        | 72,980  | 26.9           | 113   | 55                         | 17.0 | 21.9     | 19.1         |  |
| P: Unique providers                             |             |         | DWP Orthodontist  | 1 in 60 miles and 6 | 256,831 | 94.8        | 14,177  | 5.2            | 113   | 55                         | 17.0 | 21.9     | 19.1         |  |
| L: Unique provider locations                    |             |         | DWP Orthodontist  | 1 in 90 miles and 9 | 270,989 | 99.9        | 19      | 0.1            | 113   | 55                         | 17.0 | 21.9     | 19.1         |  |
|                                                 |             |         | DWP Periodontist  | 1 in 30 miles and 3 | 33,859  | 12.5        | 237,149 | 87.5           | 14    | 6                          | 57.6 | 67.6     | 74.4         |  |
| ** These records have been excluded             |             |         | DWP Periodontist  | 1 in 60 miles and 6 | 86,671  | 32.0        | 184,337 | 68.0           | 14    | 6                          | 57.6 | 67.6     | 74.4         |  |
| from the analysis because of invalid zip codes. |             |         | DWP Periodontist  | 1 in 90 miles and 9 | 166,106 | 61.3        | 104,902 | 38.7           | 14    | 6                          | 57.6 | 67.6     | 74.4         |  |
|                                                 |             |         | DWP Prosthodo     | 1 in 30 miles and 3 | 92,720  | 34.2        | 178,288 | 65.8           | 24    | 5                          | 46.3 | 86.8     | 61.2         |  |
|                                                 |             |         | DWP Prosthodo     | 1 in 60 miles and 6 | 129,279 |             | 141,729 | 52.3           | 24    | 5                          | 46.3 |          | 61.2         |  |
|                                                 |             |         | DWP Prosthodo     | 1 in 90 miles and 9 | 196,146 |             | 74,862  | 27.6           | 24    | 5                          | 46.3 | 86.8     | 61.2         |  |