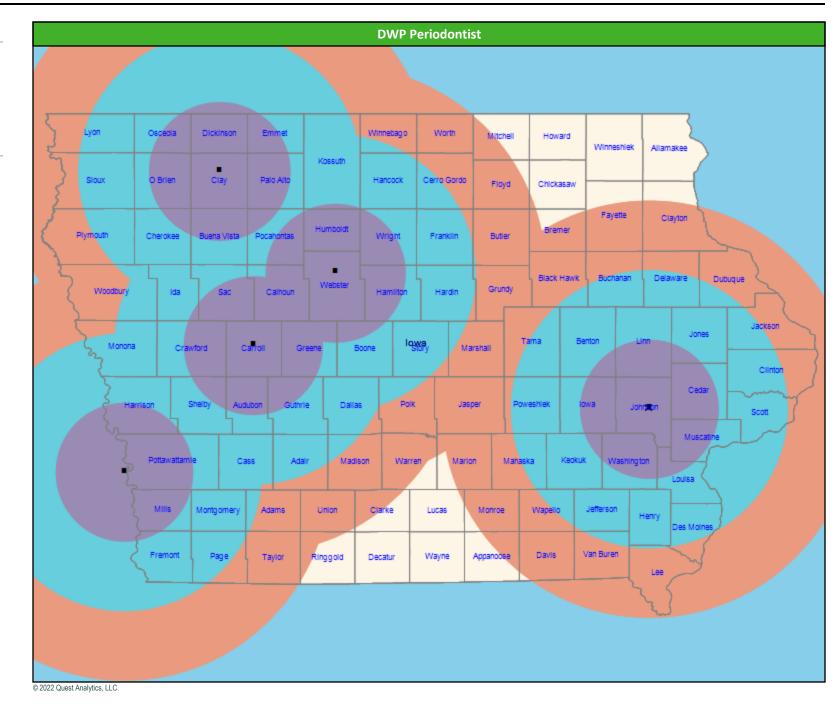

## **DWP Periodontist Access Map**

#### July 26, 2022

14 providers at 6 locations Single providers (5) Multiple providers (1) 30 mile radius 6 co view view

0 60 mile radius

90 mile radius