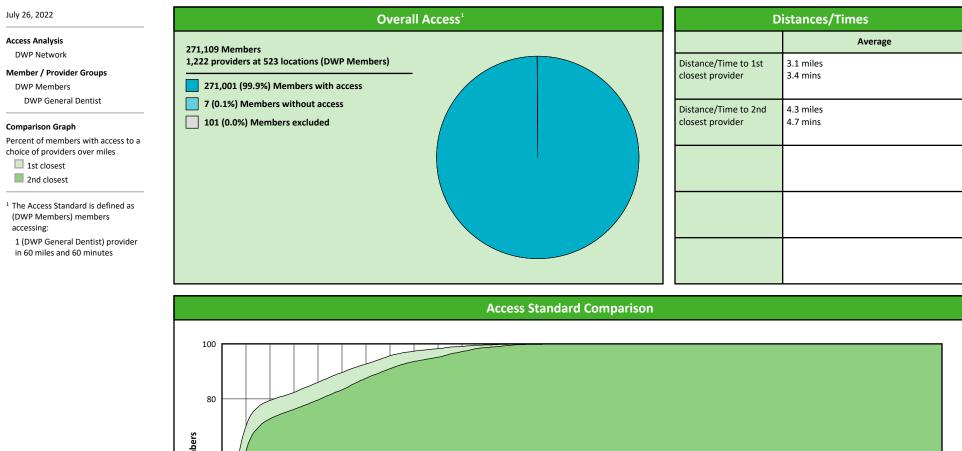

|

#### **Access Overview 30 Miles All Providers**





#### **Access Overview 30 Miles General Dentist**



## Access Overview 30 Miles Oral Surgeon





#### **Access Overview 30 Miles Endodontist**





#### Access Overview 30 Miles Orthodontist





## **Access Overview 30 Miles Periodontist**





#### Access Overview 30 Miles Prosthodontist





#### **Access Overview 60 Miles All Providers**





#### **Access Overview 60 Miles General Dentist**





11

## Access Overview 60 Miles Oral Surgeon



#### **Access Overview 60 Miles Endodontist**





#### **Access Overview 60 Miles Orthodontist**



#### **Access Overview 60 Miles Periodontist**





#### Access Overview 60 Miles Prosthodontist





#### **Access Overview 90 Miles All Providers**





### Access Overview 90 Miles General Dentist





## Access Overview 90 Miles Oral Surgeon



#### **Access Overview 90 Miles Endodontist**





© 2022 Quest Analytics, LLC.

#### **Access Overview 90 Miles Orthodontist**



#### **Access Overview 90 Miles Periodontist**





#### Access Overview 90 Miles Prosthodontist





## **DWP General Dentist Access Map**

#### July 26, 2022

**DWP General Dentist** 

- 1,222 providers at 523 locations Single providers (260)
- Multiple providers (