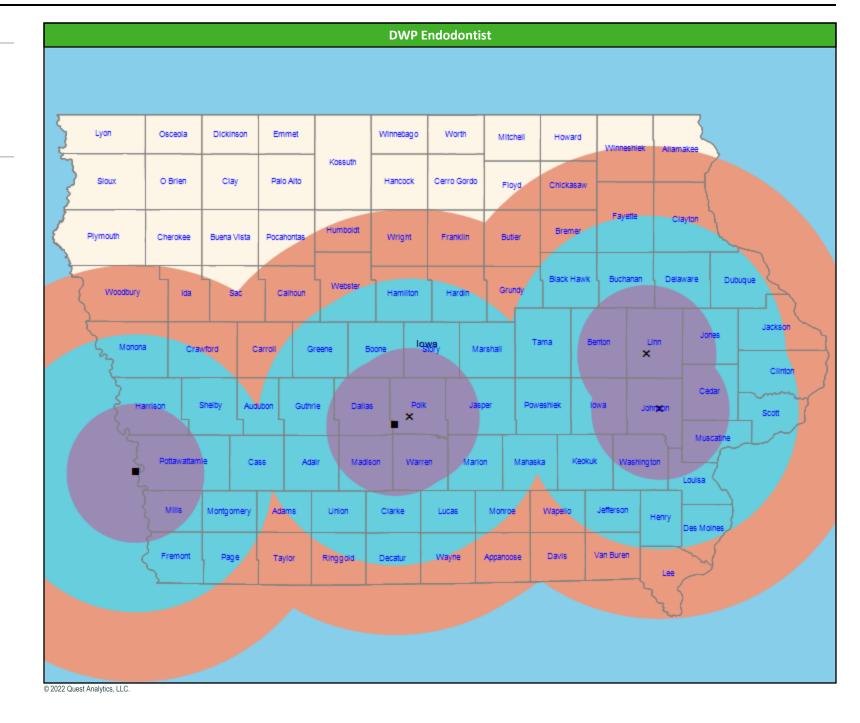

#### **DWP Endodontist Access Map**

#### July 26, 2022

11 providers at 5 locations ■ Single providers (2) ➤ Multiple providers (3)

- 30 mile radius
- 60 mile radius
- 90 mile radius