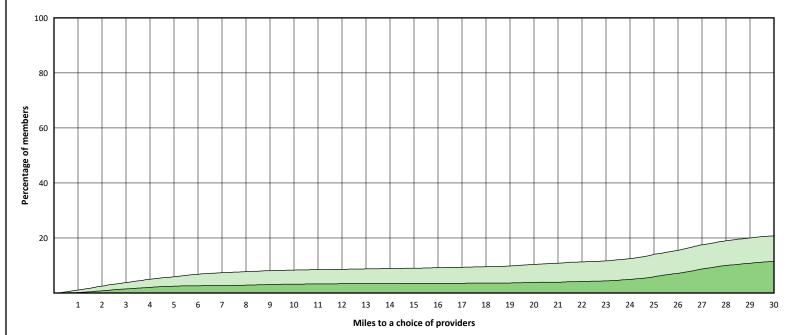

|

#### **Access Overview 30 Miles All Providers**





#### **Access Overview 30 Miles General Dentist**



## Access Overview 30 Miles Oral Surgeon





#### **Access Overview 30 Miles Endodontist**





#### Access Overview 30 Miles Orthodontist





## **Access Overview 30 Miles Periodontist**





#### Access Overview 30 Miles Prosthodontist





#### **Access Overview 60 Miles All Providers**





#### **Access Overview 60 Miles General Dentist**





11

## Access Overview 60 Miles Oral Surgeon



#### **Access Overview 60 Miles Endodontist**





#### **Access Overview 60 Miles Orthodontist**



#### **Access Overview 60 Miles Periodontist**





#### Access Overview 60 Miles Prosthodontist





#### **Access Overview 90 Miles All Providers**





### Access Overview 90 Miles General Dentist





## Access Overview 90 Miles Oral Surgeon



#### **Access Overview 90 Miles Endodontist**





© 2022 Quest Analytics, LLC.

#### **Access Overview 90 Miles Orthodontist**



#### **Access Overview 90 Miles Periodontist**





#### Access Overview 90 Miles Prosthodontist





## **DWP