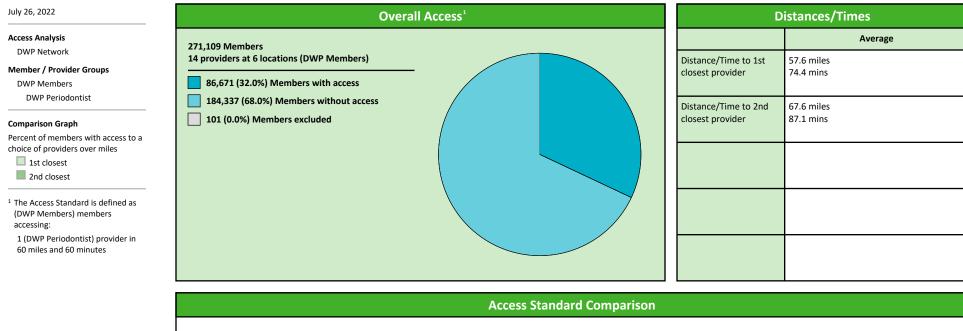

#### July 26, 2022

14 providers at 6 locations Single providers (5) Multiple providers (1) 30 mile radius 6 co view view

0 60 mile radius

90 mile radius

# Access Summary By State

| July 26, 2022                                   | All Members |         |                   |                     |         |             |         |                |       |                            |      |          |              |  |
|-------------------------------------------------|-------------|---------|-------------------|---------------------|---------|-------------|---------|----------------|-------|----------------------------|------|----------|--------------|--|
| Access Analysis                                 | Member      | Member  |                   | Provider            |         | With Access |         | Without Access |       | <b>Counts</b> <sup>1</sup> |      | Distance | Average Time |  |
| DWP Network                                     | Group       | #       | Group             | Standard            | #       | %           | #       | %              | Р     | L                          | 1    | 2        | 1            |  |
| Member Group                                    | DWP Members | 271,008 | DWP All Providers | 1 in 30 miles and 3 | 270,996 | 99.9        | 12      | 0.1            | 1,557 | 614                        | 2.9  | 4.0      | 3.3          |  |
| DWP Members                                     |             |         | DWP General De    | 1 in 30 miles and 3 | 270,965 | 99.9        | 43      | 0.1            | 1,222 | 523                        | 3.1  | 4.3      | 3.4          |  |
| Provider Group                                  |             |         | DWP General De    | 1 in 60 miles and 6 | 271,001 | 99.9        | 7       | 0.1            | 1,222 | 523                        | 3.1  | 4.3      | 3.4          |  |
| DWP All Providers                               |             |         | DWP General De    | 1 in 90 miles and 9 | 271,001 | 99.9        | 7       | 0.1            | 1,222 | 523                        | 3.1  | 4.3      | 3.4          |  |
| DWP General Dentist                             |             |         | DWP Oral Surgeon  | 1 in 30 miles and 3 | 167,821 | 61.9        | 103,187 | 38.1           | 131   | 36                         | 21.6 | 24.9     | 24.7         |  |
| DWP Oral Surgeon                                |             |         | DWP Oral Surgeon  | 1 in 60 miles and 6 | 247,119 | 91.2        | 23,889  | 8.8            | 131   | 36                         | 21.6 | 24.9     | 24.7         |  |
| DWP Endodontist                                 |             |         | DWP Oral Surgeon  | 1 in 90 miles and 9 | 269,267 | 99.4        | 1,741   | 0.6            | 131   | 36                         | 21.6 | 24.9     | 24.7         |  |
| DWP Orthodontist                                |             |         | DWP Endodontist   | 1 in 30 miles and 3 | 92,330  | 34.1        | 178,678 | 65.9           | 11    | 5                          | 46.0 | 55.0     | 61.5         |  |
| DWP Periodontist                                |             |         | DWP Endodontist   | 1 in 60 miles and 6 | 126,746 | 46.8        | 144,262 | 53.2           | 11    | 5                          | 46.0 | 55.0     | 61.5         |  |
| DWP Prosthodontist                              |             |         | DWP Endodontist   | 1 in 90 miles and 9 | 196,297 | 72.4        | 74,711  | 27.6           | 11    | 5                          | 46.0 | 55.0     | 61.5         |  |
| <sup>1</sup> Provider counts represent:         |             |         | DWP Orthodontist  | 1 in 30 miles and 3 | 198,028 | 73.1        | 72,980  | 26.9           | 113   | 55                         | 17.0 | 21.9     | 19.1         |  |
| P: Unique providers                             |             |         | DWP Orthodontist  | 1 in 60 miles and 6 | 256,831 | 94.8        | 14,177  | 5.2            | 113   | 55                         | 17.0 | 21.9     | 19.1         |  |
| L: Unique provider locations                    |             |         | DWP Orthodontist  | 1 in 90 miles and 9 | 270,989 | 99.9        | 19      | 0.1            | 113   | 55                         | 17.0 | 21.9     | 19.1         |  |
|                                                 |             |         | DWP Periodontist  | 1 in 30 miles and 3 | 33,859  | 12.5        | 237,149 | 87.5           | 14    | 6                          | 57.6 | 67.6     | 74.4         |  |
| ** These records have been excluded             |             |         | DWP Periodontist  | 1 in 60 miles and 6 | 86,671  | 32.0        | 184,337 | 68.0           | 14    | 6                          | 57.6 | 67.6     | 74.4         |  |
| from the analysis because of invalid zip codes. |             |         | DWP Periodontist  | 1 in 90 miles and 9 | 166,106 | 61.3        | 104,902 | 38.7           | 14    | 6                          | 57.6 | 67.6     | 74.4         |  |
|                                                 |             |         | DWP Prosthodo     | 1 in 30 miles and 3 | 92,720  | 34.2        | 178,288 | 65.8           | 24    | 5                          | 46.3 | 86.8     | 61.2         |  |
|                                                 |             |         | DWP Prosthodo     | 1 in 60 miles and 6 | 129,279 |             | 141,729 | 52.3           | 24    | 5                          | 46.3 |          | 61.2         |  |
|                                                 |             |         | DWP Prosthodo     | 1 in 90 miles and 9 | 196,146 |             | 74,862  | 27.6           | 24    | 5                          | 46.3 | 86.8     | 61.2         |  |