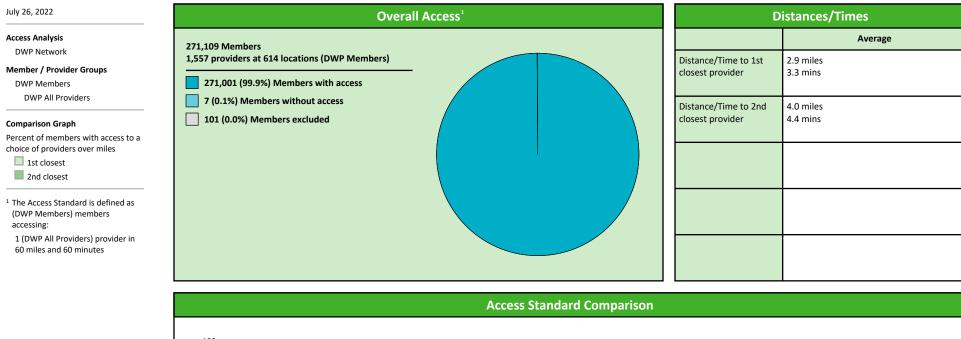

## **DWP General Dentist Access Map**

#### July 26, 2022

**DWP General Dentist** 

- 1,222 providers at 523 locations Single providers (260)
- Multiple providers (263)
- 30 mile radius
- 60 mile radius
- 90 mile radius