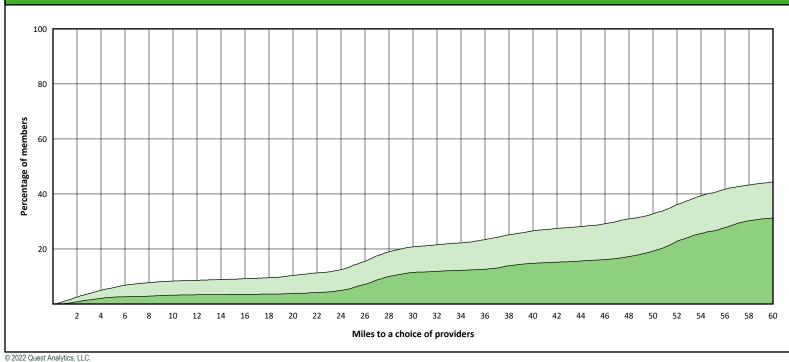

#### July 26, 2022

24 providers at 5 locations Single providers (3) × Multiple providers (2)

- 30 mile radius
- 60 mile radius
- 90 mile radius

# Access Summary By State

| July 26, 2022                                   | All Members |         |                   |                     |         |             |         |                |       |                            |      |          |              |  |
|-------------------------------------------------|-------------|---------|-------------------|---------------------|---------|-------------|---------|----------------|-------|----------------------------|------|----------|--------------|--|
| Access Analysis                                 | Member      | Member  |                   | Provider            |         | With Access |         | Without Access |       | <b>Counts</b> <sup>1</sup> |      | Distance | Average Time |  |
| DWP Network                                     | Group       | #       | Group             | Standard            | #       | %           | #       | %              | Р     | L                          | 1    | 2        | 1            |  |
| Member Group                                    | DWP Members | 271,008 | DWP All Providers | 1 in 30 miles and 3 | 270,996 | 99.9        | 12      | 0.1            | 1,557 | 614                        | 2.9  | 4.0      | 3.3          |  |
| DWP Members                                     |             |         | DWP General De    | 1 in 30 miles and 3 | 270,965 | 99.9        | 43      | 0.1            | 1,222 | 523                        | 3.1  | 4.3      | 3.4          |  |
| Provider Group                                  |             |         | DWP General De    | 1 in 60 miles and 6 | 271,001 | 99.9        | 7       | 0.1            | 1,222 | 523                        | 3.1  | 4.3      | 3.4          |  |
| DWP All Providers                               |             |         | DWP General De    | 1 in 90 miles and 9 | 271,001 | 99.9        | 7       | 0.1            | 1,222 | 523                        | 3.1  | 4.3      | 3.4          |  |
| DWP General Dentist                             |             |         | DWP Oral Surgeon  | 1 in 30 miles and 3 | 167,821 | 61.9        | 103,187 | 38.1           | 131   | 36                         | 21.6 | 24.9     | 24.7         |  |
| DWP Oral Surgeon                                |             |         | DWP Oral Surgeon  | 1 in 60 miles and 6 | 247,119 | 91.2        | 23,889  | 8.8            | 131   | 36                         | 21.6 | 24.9     | 24.7         |  |
| DWP Endodontist                                 |             |         | DWP Oral Surgeon  | 1 in 90 miles and 9 | 269,267 | 99.4        | 1,741   | 0.6            | 131   | 36                         | 21.6 | 24.9     | 24.7         |  |
| DWP Orthodontist                                |             |         | DWP Endodontist   | 1 in 30 miles and 3 | 92,330  | 34.1        | 178,678 | 65.9           | 11    | 5                          | 46.0 | 55.0     | 61.5         |  |
| DWP Periodontist                                |             |         | DWP Endodontist   | 1 in 60 miles and 6 | 126,746 | 46.8        | 144,262 | 53.2           | 11    | 5                          | 46.0 | 55.0     | 61.5         |  |
| DWP Prosthodontist                              |             |         | DWP Endodontist   | 1 in 90 miles and 9 | 196,297 | 72.4        | 74,711  | 27.6           | 11    | 5                          | 46.0 | 55.0     | 61.5         |  |
| <sup>1</sup> Provider counts represent:         |             |         | DWP Orthodontist  | 1 in 30 miles and 3 | 198,028 | 73.1        | 72,980  | 26.9           | 113   | 55                         | 17.0 | 21.9     | 19.1         |  |
| P: Unique providers                             |             |         | DWP Orthodontist  | 1 in 60 miles and 6 | 256,831 | 94.8        | 14,177  | 5.2            | 113   | 55                         | 17.0 | 21.9     | 19.1         |  |
| L: Unique provider locations                    |             |         | DWP Orthodontist  | 1 in 90 miles and 9 | 270,989 | 99.9        | 19      | 0.1            | 113   | 55                         | 17.0 | 21.9     | 19.1         |  |
|                                                 |             |         | DWP Periodontist  | 1 in 30 miles and 3 | 33,859  | 12.5        | 237,149 | 87.5           | 14    | 6                          | 57.6 | 67.6     | 74.4         |  |
| ** These records have been excluded             |             |         | DWP Periodontist  | 1 in 60 miles and 6 | 86,671  | 32.0        | 184,337 | 68.0           | 14    | 6                          | 57.6 | 67.6     | 74.4         |  |
| from the analysis because of invalid zip codes. |             |         | DWP Periodontist  | 1 in 90 miles and 9 | 166,106 | 61.3        | 104,902 | 38.7           | 14    | 6                          | 57.6 | 67.6     | 74.4         |  |
|                                                 |             |         | DWP Prosthodo     | 1 in 30 miles and 3 | 92,720  | 34.2        | 178,288 | 65.8           | 24    | 5                          | 46.3 | 86.8     | 61.2         |  |
|                                                 |             |         | DWP Prosthodo     | 1 in 60 miles and 6 | 129,279 |             | 141,729 | 52.3           | 24    | 5                          | 46.3 |          | 61.2         |  |
|                                                 |             |         | DWP Prosthodo     | 1 in 90 miles and 9 | 196,146 |             | 74,862  | 27.6           | 24    | 5                          | 46.3 | 86.8     | 61.2         |  |