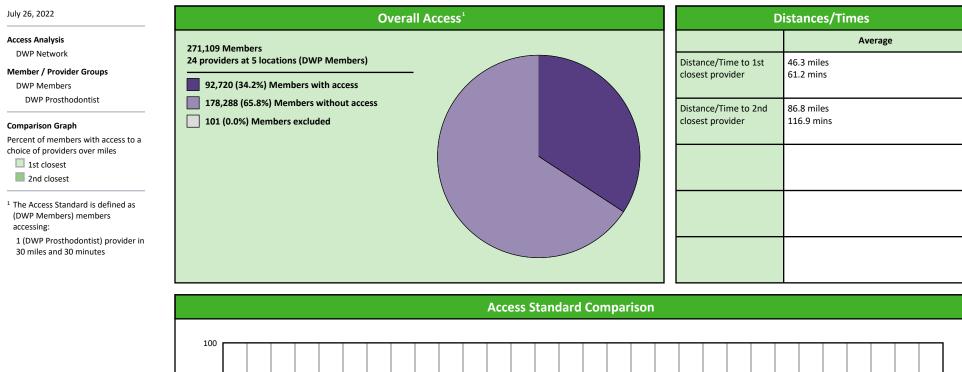

#### July 26, 2022

24 providers at 5 locations Single providers (3) × Multiple providers (2)

- 30 mile radius
- 60 mile radius
- 90 mile radius

# Access Summary By State

| July 26, 2022                                   | All Members |         |                   |                     |         |             |         |                |       |                            |      |          |              |  |
|-------------------------------------------------|-------------|---------|-------------------|---------------------|---------|-------------|---------|----------------|-------|----------------------------|------|----------|--------------|--|
| Access Analysis                                 | Member      | Member  |                   | Provider            |         | With Access |         | Without Access |       | <b>Counts</b> <sup>1</sup> |      | Distance | Average Time |  |
| DWP Network                                     | Group       | #       | Group             | Standard            | #       | %           | #       | %              | Р     | L                          | 1    | 2        | 1            |  |
| Member Group                                    | DWP Members | 271,008 | DWP All Providers | 1 in 30 miles and 3 | 270,996 | 99.9        | 12      | 0.1            | 1,557 | 614                        | 2.9  | 4.0      | 3.3          |  |
| DWP Members                                     |             |         | DWP General De    | 1 in 30 miles and 3 | 270,965 | 99.9        | 43      | 0.1            | 1,222 | 523                        | 3.1  | 4.3      | 3.4          |  |
| Provider Group                                  |             |         | DWP General De    | 1 in 60 miles and 6 | 271,001 | 99.9        | 7       | 0.1            | 1,222 | 523                        | 3.1  | 4.3      | 3.4          |  |
| DWP All Providers                               |             |         | DWP General De    | 1 in 90 miles and 9 | 271,001 | 99.9        | 7       | 0.1            | 1,222 | 523                        | 3.1  | 4.3      | 3.4          |  |
| DWP General Dentist                             |             |         | DWP Oral Surgeon  | 1 in 30 miles and 3 | 167,821 | 61.9        | 103,187 | 38.1           | 131   | 36                         | 21.6 | 24.9     | 24.7         |  |
| DWP Oral Surgeon                                |             |         | DWP Oral Surgeon  | 1 in 60 miles and 6 | 247,119 | 91.2        | 23,889  | 8.8            | 131   | 36                         | 21.6 | 24.9     | 24.7         |  |
| DWP Endodontist                                 |             |         | DWP Oral Surgeon  | 1 in 90 miles and 9 | 269,267 | 99.4        | 1,741   | 0.6            | 131   | 36                         | 21.6 | 24.9     | 24.7         |  |
| DWP Orthodontist                                |             |         | DWP Endodontist   | 1 in 30 miles and 3 | 92,330  | 34.1        | 178,678 | 65.9           | 11    | 5                          | 46.0 | 55.0     | 61.5         |  |
| DWP Periodontist                                |             |         | DWP Endodontist   | 1 in 60 miles and 6 | 126,746 | 46.8        | 144,262 | 53.2           | 11    | 5                          | 46.0 | 55.0     | 61.5         |  |
| DWP Prosthodontist                              |             |         | DWP Endodontist   | 1 in 90 miles and 9 | 196,297 | 72.4        | 74,711  | 27.6           | 11    | 5                          | 46.0 | 55.0     | 61.5         |  |
| <sup>1</sup> Provider counts represent:         |             |         | DWP Orthodontist  | 1 in 30 miles and 3 | 198,028 | 73.1        | 72,980  | 26.9           | 113   | 55                         | 17.0 | 21.9     | 19.1         |  |
| P: Unique providers                             |             |         | DWP Orthodontist  | 1 in 60 miles and 6 | 256,831 | 94.8        | 14,177  | 5.2            | 113   | 55                         | 17.0 | 21.9     | 19.1         |  |
| L: Unique provider locations                    |             |         | DWP Orthodontist  | 1 in 90 miles and 9 | 270,989 | 99.9        | 19      | 0.1            | 113   | 55                         | 17.0 | 21.9     | 19.1         |  |
|                                                 |             |         | DWP Periodontist  | 1 in 30 miles and 3 | 33,859  | 12.5        | 237,149 | 87.5           | 14    | 6                          | 57.6 | 67.6     | 74.4         |  |
| ** These records have been excluded             |             |         | DWP Periodontist  | 1 in 60 miles and 6 | 86,671  | 32.0        | 184,337 | 68.0           | 14    | 6                          | 57.6 | 67.6     | 74.4         |  |
| from the analysis because of invalid zip codes. |             |         | DWP Periodontist  | 1 in 90 miles and 9 | 166,106 | 61.3        | 104,902 | 38.7           | 14    | 6                          | 57.6 | 67.6     | 74.4         |  |
|                                                 |             |         | DWP Prosthodo     | 1 in 30 miles and 3 | 92,720  | 34.2        | 178,288 | 65.8           | 24    | 5                          | 46.3 | 86.8     | 61.2         |  |
|                                                 |             |         | DWP Prosthodo     | 1 in 60 miles and 6 | 129,279 |             | 141,729 | 52.3           | 24    | 5                          | 46.3 |          | 61.2         |  |
|                                                 |             |         | DWP Prosthodo     | 1 in 90 miles and 9 | 196,146 |             | 74,862  | 27.6           | 24    | 5                          | 46.3 | 86.8     | 61.2         |  |