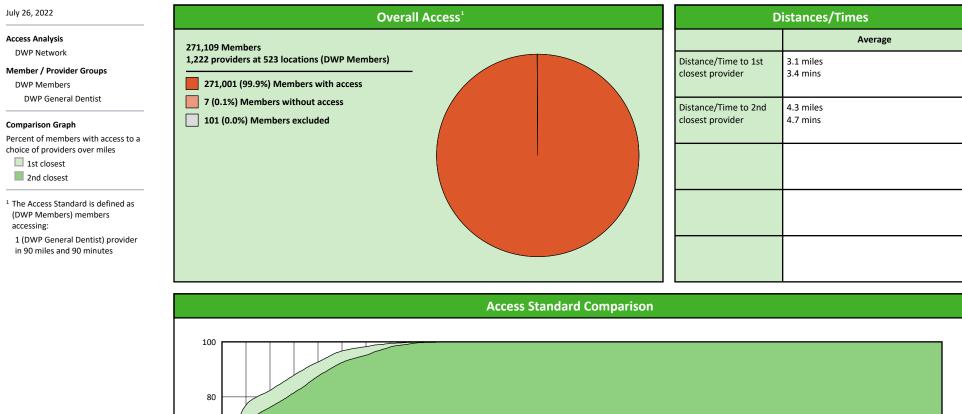

cess Overview 30 Miles All Providers**





#### **Access Overview 30 Miles General Dentist**



## Access Overview 30 Miles Oral Surgeon





#### **Access Overview 30 Miles Endodontist**





#### Access Overview 30 Miles Orthodontist





## **Access Overview 30 Miles Periodontist**





#### Access Overview 30 Miles Prosthodontist





#### **Access Overview 60 Miles All Providers**





#### **Access Overview 60 Miles General Dentist**





11

## Access Overview 60 Miles Oral Surgeon



#### **Access Overview 60 Miles Endodontist**





#### **Access Overview 60 Miles Orthodontist**



#### **Access Overview 60 Miles Periodontist**





#### Access Overview 60 Miles Prosthodontist





#### **Access Overview 90 Miles All Providers**





### Access Overview 90 Miles General Dentist





## Access Overview 90 Miles Oral Surgeon



#### **Access Overview 90 Miles Endodontist**





© 2022 Quest Analytics, LLC.

#### **Access Overview 90 Miles Orthodontist**



#### **Access Overview 90 Miles Periodontist**





#### Access Overview 90 Miles Prosthodontist





## **DWP General Dentist Access Map**

#### July 26, 2022

**DWP General Dentist** 

- 1,222 providers at 523 locations Single providers (260)
- Multiple providers (263)
- 30 mile radius
- 60 mile radius
- 90 mile radius



## **DWP Oral Surgeon Access Map**

#### July 26, 2022

DWP Oral Surgeon

131 providers at 36 locations Single providers (10) Multiple providers (26) 30 mile radius 60 mile radius

90 mile radius

• so mile ruulus



#### **DWP Endodontist Access Map**

#### July 26, 2022



11 providers at 5 l