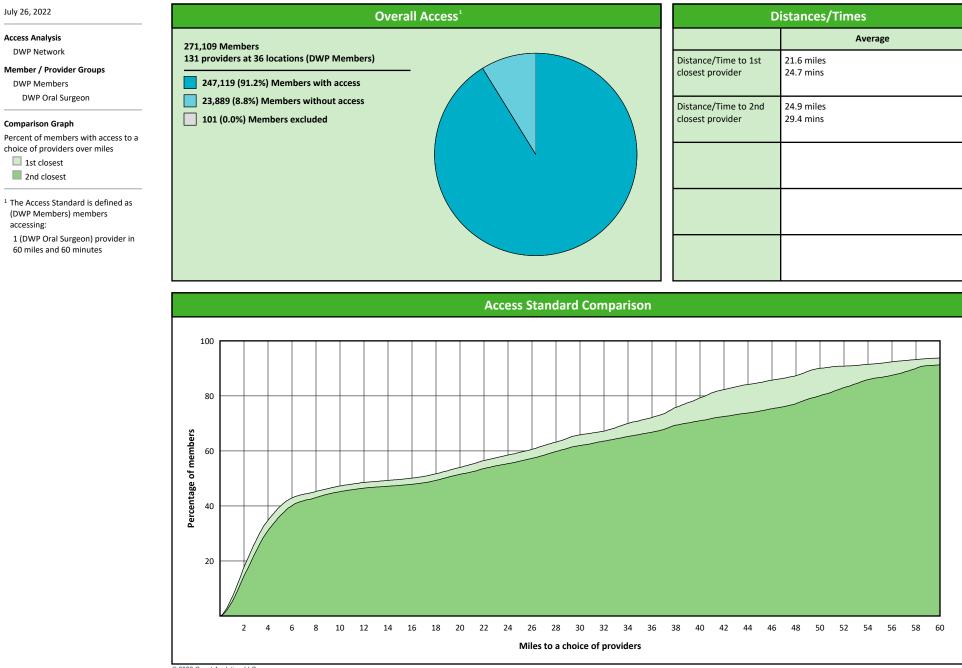

## **DWP Oral Surgeon Access Map**

#### July 26, 2022

DWP Oral Surgeon

131 providers at 36 locations Single providers (10) Multiple providers (26) 30 mile radius 60 mile radius

90 mile radius

• so mile ruulus