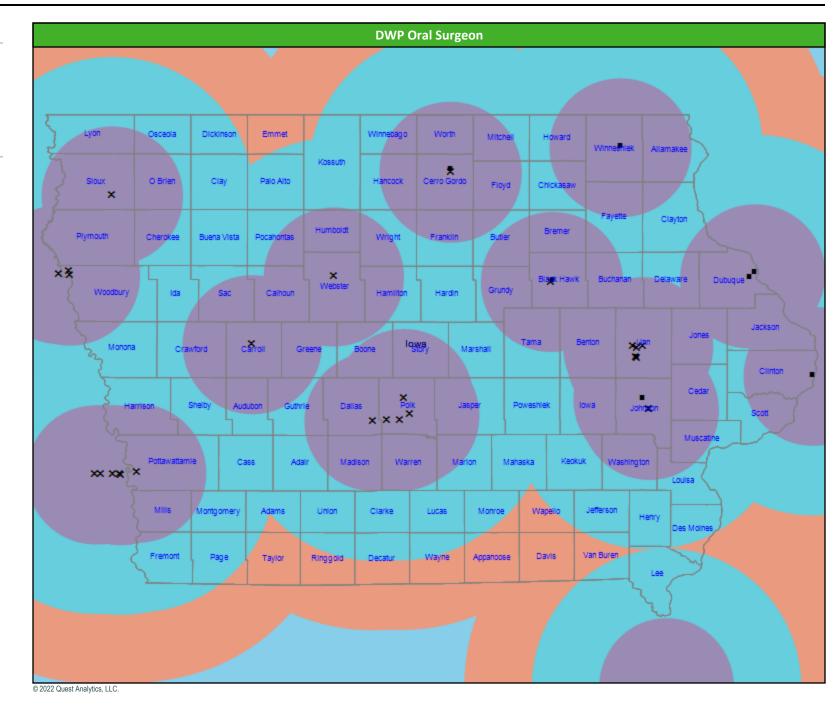

## **DWP Oral Surgeon Access Map**

#### July 26, 2022

DWP Oral Surgeon

131 providers at 36 locations Single providers (10) Multiple providers (26) 30 mile radius 60 mile radius

90 mile radius

• so mile ruulus