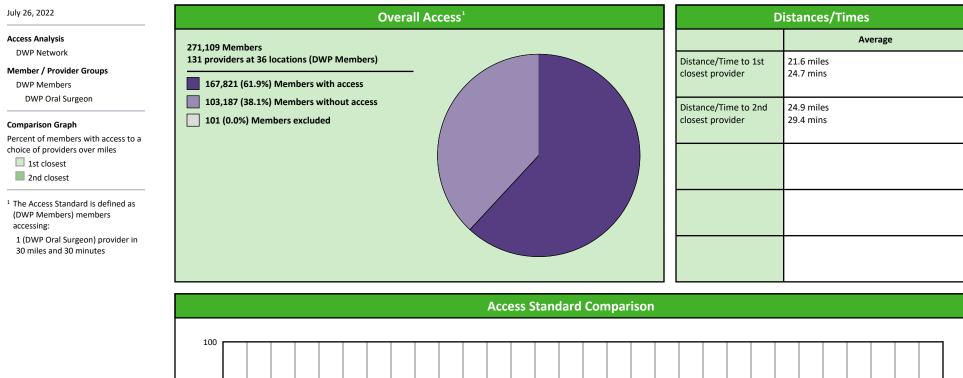

## Access Overview 30 Miles Oral Surgeon

# Access Summary By State

| July 26, 2022                                   | All Members |         |                   |                     |         |             |         |                |       |                            |      |          |              |  |
|-------------------------------------------------|-------------|---------|-------------------|---------------------|---------|-------------|---------|----------------|-------|----------------------------|------|----------|--------------|--|
| Access Analysis                                 | Member      | Member  |                   | Provider            |         | With Access |         | Without Access |       | <b>Counts</b> <sup>1</sup> |      | Distance | Average Time |  |
| DWP Network                                     | Group       | #       | Group             | Standard            | #       | %           | #       | %              | Р     | L                          | 1    | 2        | 1            |  |
| Member Group                                    | DWP Members | 271,008 | DWP All Providers | 1 in 30 miles and 3 | 270,996 | 99.9        | 12      | 0.1            | 1,557 | 614                        | 2.9  | 4.0      | 3.3          |  |
| DWP Members                                     |             |         | DWP General De    | 1 in 30 miles and 3 | 270,965 | 99.9        | 43      | 0.1            | 1,222 | 523                        | 3.1  | 4.3      | 3.4          |  |
| Provider Group                                  |             |         | DWP General De    | 1 in 60 miles and 6 | 271,001 | 99.9        | 7       | 0.1            | 1,222 | 523                        | 3.1  | 4.3      | 3.4          |  |
| DWP All Providers                               |             |         | DWP General De    | 1 in 90 miles and 9 | 271,001 | 99.9        | 7       | 0.1            | 1,222 | 523                        | 3.1  | 4.3      | 3.4          |  |
| DWP General Dentist                             |             |         | DWP Oral Surgeon  | 1 in 30 miles and 3 | 167,821 | 61.9        | 103,187 | 38.1           | 131   | 36                         | 21.6 | 24.9     | 24.7         |  |
| DWP Oral Surgeon                                |             |         | DWP Oral Surgeon  | 1 in 60 miles and 6 | 247,119 | 91.2        | 23,889  | 8.8            | 131   | 36                         | 21.6 | 24.9     | 24.7         |  |
| DWP Endodontist                                 |             |         | DWP Oral Surgeon  | 1 in 90 miles and 9 | 269,267 | 99.4        | 1,741   | 0.6            | 131   | 36                         | 21.6 | 24.9     | 24.7         |  |
| DWP Orthodontist                                |             |         | DWP Endodontist   | 1 in 30 miles and 3 | 92,330  | 34.1        | 178,678 | 65.9           | 11    | 5                          | 46.0 | 55.0     | 61.5         |  |
| DWP Periodontist                                |             |         | DWP Endodontist   | 1 in 60 miles and 6 | 126,746 | 46.8        | 144,262 | 53.2           | 11    | 5                          | 46.0 | 55.0     | 61.5         |  |
| DWP Prosthodontist                              |             |         | DWP Endodontist   | 1 in 90 miles and 9 | 196,297 | 72.4        | 74,711  | 27.6           | 11    | 5                          | 46.0 | 55.0     | 61.5         |  |
| <sup>1</sup> Provider counts represent:         |             |         | DWP Orthodontist  | 1 in 30 miles and 3 | 198,028 | 73.1        | 72,980  | 26.9           | 113   | 55                         | 17.0 | 21.9     | 19.1         |  |
| P: Unique providers                             |             |         | DWP Orthodontist  | 1 in 60 miles and 6 | 256,831 | 94.8        | 14,177  | 5.2            | 113   | 55                         | 17.0 | 21.9     | 19.1         |  |
| L: Unique provider locations                    |             |         | DWP Orthodontist  | 1 in 90 miles and 9 | 270,989 | 99.9        | 19      | 0.1            | 113   | 55                         | 17.0 | 21.9     | 19.1         |  |
|                                                 |             |         | DWP Periodontist  | 1 in 30 miles and 3 | 33,859  | 12.5        | 237,149 | 87.5           | 14    | 6                          | 57.6 | 67.6     | 74.4         |  |
| ** These records have been excluded             |             |         | DWP Periodontist  | 1 in 60 miles and 6 | 86,671  | 32.0        | 184,337 | 68.0           | 14    | 6                          | 57.6 | 67.6     | 74.4         |  |
| from the analysis because of invalid zip codes. |             |         | DWP Periodontist  | 1 in 90 miles and 9 | 166,106 | 61.3        | 104,902 | 38.7           | 14    | 6                          | 57.6 | 67.6     | 74.4         |  |
|                                                 |             |         | DWP Prosthodo     | 1 in 30 miles and 3 | 92,720  | 34.2        | 178,288 | 65.8           | 24    | 5                          | 46.3 | 86.8     | 61.2         |  |
|                                                 |             |         | DWP Prosthodo     | 1 in 60 miles and 6 | 129,279 |             | 141,729 | 52.3           | 24    | 5                          | 46.3 |          | 61.2         |  |
|                                                 |             |         | DWP Prosthodo     | 1 in 90 miles and 9 | 196,146 |             | 74,862  | 27.6           | 24    | 5                          | 46.3 | 86.8     | 61.2         |  |