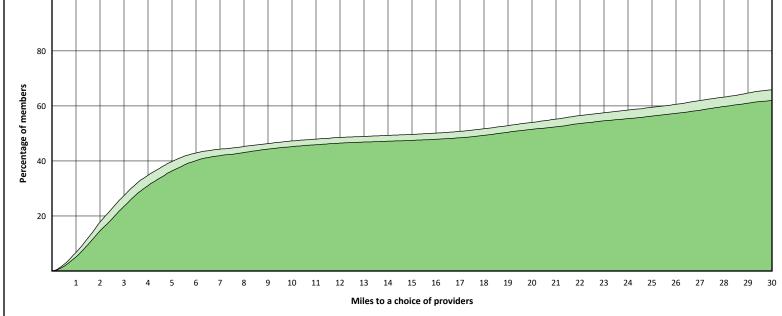

#### **Access Overview 30 Miles Endodontist**

#### July 26, 2022

11 providers at 5 locations ■ Single providers (2) ➤ Multiple providers (3)

- 30 mile radius
- 60 mile radius
- 90 mile radius