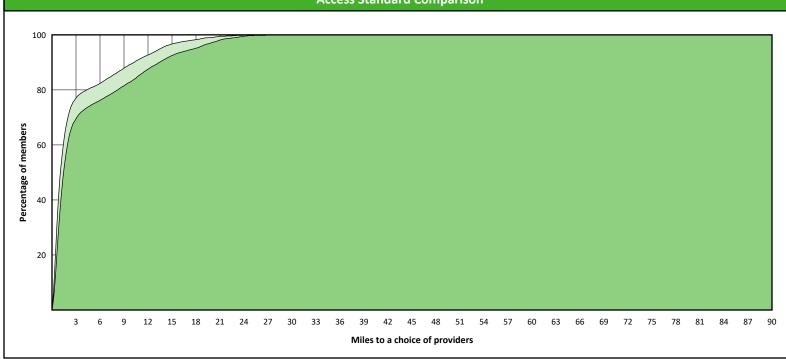

## Access Overview 30 Miles Oral Surgeon

# Access Summary By State

| July 26, 2022                                   | All Members |         |                   |                     |         |             |         |                |       |                            |      |          |              |  |
|-------------------------------------------------|-------------|---------|-------------------|---------------------|---------|-------------|---------|----------------|-------|----------------------------|------|----------|--------------|--|
| Access Analysis                                 | Member      | Member  |                   | Provider            |         | With Access |         | Without Access |       | <b>Counts</b> <sup>1</sup> |      | Distance | Average Time |  |
| DWP Network                                     | Group       | #       | Group             | Standard            | #       | %           | #       | %              | Р     | L                          | 1    | 2        | 1            |  |
| Member Group                                    | DWP Members | 271,008 | DWP All Providers | 1 in 30 miles and 3 | 270,996 | 99.9        | 12      | 0.1            | 1,557 | 614                        | 2.9  | 4.0      | 3.3          |  |
| DWP Members                                     |             |         | DWP General De    | 1 in 30 miles and 3 | 270,965 | 99.9        | 43      | 0.1            | 1,222 | 523                        | 3.1  | 4.3      | 3.4          |  |
| Provider Group                                  |             |         | DWP General De    | 1 in 60 miles and 6 | 271,001 | 99.9        | 7       | 0.1            | 1,222 | 523                        | 3.1  | 4.3      | 3.4          |  |
| DWP All Providers                               |             |         | DWP General De    | 1 in 90 miles and 9 | 271,001 | 99.9        | 7       | 0.1            | 1,222 | 523                        | 3.1  | 4.3      | 3.4          |  |
| DWP General Dentist                             |             |         | DWP Oral Surgeon  | 1 in 30 miles and 3 | 167,821 | 61.9        | 103,187 | 38.1           | 131   | 36                         | 21.6 | 24.9     | 24.7         |  |
| DWP Oral Surgeon                                |             |         | DWP Oral Surgeon  | 1 in 60 miles and 6 | 247,119 | 91.2        | 23,889  | 8.8            | 131   | 36                         | 21.6 | 24.9     | 24.7         |  |
| DWP Endodontist                                 |             |         | DWP Oral Surgeon  | 1 in 90 miles and 9 | 269,267 | 99.4        | 1,741   | 0.6            | 131   | 36                         | 21.6 | 24.9     | 24.7         |  |
| DWP Orthodontist                                |             |         | DWP Endodontist   | 1 in 30 miles and 3 | 92,330  | 34.1        | 178,678 | 65.9           | 11    | 5                          | 46.0 | 55.0     | 61.5         |  |
| DWP Periodontist                                |             |         | DWP Endodontist   | 1 in 60 miles and 6 | 126,746 | 46.8        | 144,262 | 53.2           | 11    | 5                          | 46.0 | 55.0     | 61.5         |  |
| DWP Prosthodontist                              |             |         | DWP Endodontist   | 1 in 90 miles and 9 | 196,297 | 72.4        | 74,711  | 27.6           | 11    | 5                          | 46.0 | 55.0     | 61.5         |  |
| <sup>1</sup> Provider counts represent:         |             |         | DWP Orthodontist  | 1 in 30 miles and 3 | 198,028 | 73.1        | 72,980  | 26.9           | 113   | 55                         | 17.0 | 21.9     | 19.1         |  |
| P: Unique providers                             |             |         | DWP Orthodontist  | 1 in 60 miles and 6 | 256,831 | 94.8        | 14,177  | 5.2            | 113   | 55                         | 17.0 | 21.9     | 19.1         |  |
| L: Unique provider locations                    |             |         | DWP Orthodontist  | 1 in 90 miles and 9 | 270,989 | 99.9        | 19      | 0.1            | 113   | 55                         | 17.0 | 21.9     | 19.1         |  |
|                                                 |             |         | DWP Periodontist  | 1 in 30 miles and 3 | 33,859  | 12.5        | 237,149 | 87.5           | 14    | 6                          | 57.6 | 67.6     | 74.4         |  |
| ** These records have been excluded             |             |         | DWP Periodontist  | 1 in 60 miles and 6 | 86,671  | 32.0        | 184,337 | 68.0           | 14    | 6                          | 57.6 | 67.6     | 74.4         |  |
| from the analysis because of invalid zip codes. |             |         | DWP Periodontist  | 1 in 90 miles and 9 | 166,106 | 61.3        | 104,902 | 38.7           | 14    | 6                          | 57.6 | 67.6     | 74.4         |  |
|                                                 |             |         | DWP Prosthodo     | 1 in 30 miles and 3 | 92,720  | 34.2        | 178,288 | 65.8           | 24    | 5                          | 46.3 | 86.8     | 61.2         |  |
|                                                 |             |         | DWP Prosthodo     | 1 in 60 miles and 6 | 129,279 |             | 141,729 | 52.3           | 24    | 5                          | 46.3 |          | 61.2         |  |
|                                                 |             |         | DWP Prosthodo     | 1 in 90 miles and 9 | 196,146 |             | 74,862  | 27.6           | 24    | 5                          | 46.3 | 86.8     | 61.2         |  |