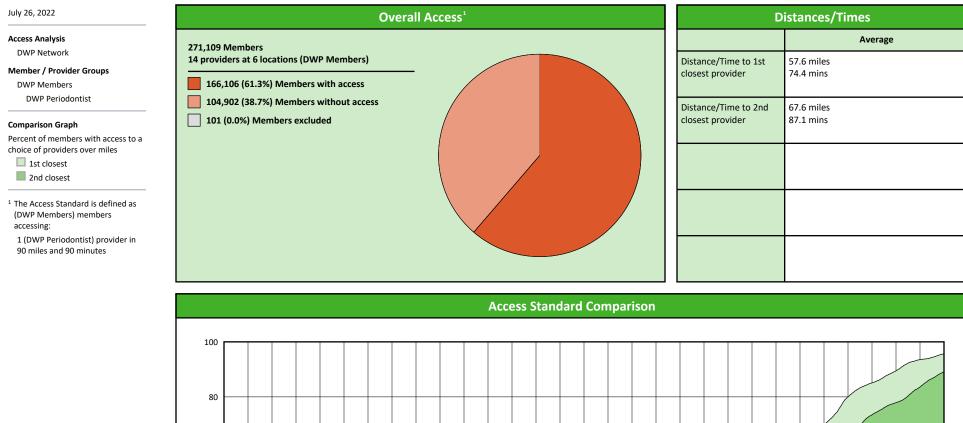

#### **Access Overview 90 Miles Periodontist**

#### July 26, 2022

14 providers at 6 locations Single providers (5) Multiple providers (1) 30 mile radius 6 co view view

0 60 mile radius

90 mile radius

# Access Summary By State

| July 26, 2022                                   | All Members |         |                   |                     |         |             |         |                |       |                            |      |          |              |  |
|-------------------------------------------------|-------------|---------|-------------------|---------------------|---------|-------------|---------|----------------|-------|----------------------------|------|----------|--------------|--|
| Access Analysis                                 | Member      | Member  |                   | Provider            |         | With Access |         | Without Access |       | <b>Counts</b> <sup>1</sup> |      | Distance | Average Time |  |
| DWP Network                                     | Group       | #       | Group             | Standard            | #       | %           | #       | %              | Р     | L                          | 1    | 2        | 1            |  |
| Member Group                                    | DWP Members | 271,008 | DWP All Providers | 1 in 30 miles and 3 | 270,996 | 99.9        | 12      | 0.1            | 1,557 | 614                        | 2.9  | 4.0      | 3.3          |  |
| DWP Members                                     |             |         | DWP General De    | 1 in 30 miles and 3 | 270,965 | 99.9        | 43      | 0.1            | 1,222 | 523                        | 3.1  | 4.3      | 3.4          |  |
| Provider Group                                  |             |         | DWP General De    | 1 in 60 miles and 6 | 271,001 | 99.9        | 7       | 0.1            | 1,222 | 523                        | 3.1  | 4.3      | 3.4          |  |
| DWP All Providers                               |             |         | DWP General De    | 1 in 90 miles and 9 | 271,001 | 99.9        | 7       | 0.1            | 1,222 | 523                        | 3.1  | 4.3      | 3.4          |  |
| DWP General Dentist                             |             |         | DWP Oral Surgeon  | 1 in 30 miles and 3 | 167,821 | 61.9        | 103,187 | 38.1           | 131   | 36                         | 21.6 | 24.9     | 24.7         |  |
| DWP Oral Surgeon                                |             |         | DWP Oral Surgeon  | 1 in 60 miles and 6 | 247,119 | 91.2        | 23,889  | 8.8            | 131   | 36                         | 21.6 | 24.9     | 24.7         |  |
| DWP Endodontist                                 |             |         | DWP Oral Surgeon  | 1 in 90 miles and 9 | 269,267 | 99.4        | 1,741   | 0.6            | 131   | 36                         | 21.6 | 24.9     | 24.7         |  |
| DWP Orthodontist                                |             |         | DWP Endodontist   | 1 in 30 miles and 3 | 92,330  | 34.1        | 178,678 | 65.9           | 11    | 5                          | 46.0 | 55.0     | 61.5         |  |
| DWP Periodontist                                |             |         | DWP Endodontist   | 1 in 60 miles and 6 | 126,746 | 46.8        | 144,262 | 53.2           | 11    | 5                          | 46.0 | 55.0     | 61.5         |  |
| DWP Prosthodontist                              |             |         | DWP Endodontist   | 1 in 90 miles and 9 | 196,297 | 72.4        | 74,711  | 27.6           | 11    | 5                          | 46.0 | 55.0     | 61.5         |  |
| <sup>1</sup> Provider counts represent:         |             |         | DWP Orthodontist  | 1 in 30 miles and 3 | 198,028 | 73.1        | 72,980  | 26.9           | 113   | 55                         | 17.0 | 21.9     | 19.1         |  |
| P: Unique providers                             |             |         | DWP Orthodontist  | 1 in 60 miles and 6 | 256,831 | 94.8        | 14,177  | 5.2            | 113   | 55                         | 17.0 | 21.9     | 19.1         |  |
| L: Unique provider locations                    |             |         | DWP Orthodontist  | 1 in 90 miles and 9 | 270,989 | 99.9        | 19      | 0.1            | 113   | 55                         | 17.0 | 21.9     | 19.1         |  |
|                                                 |             |         | DWP Periodontist  | 1 in 30 miles and 3 | 33,859  | 12.5        | 237,149 | 87.5           | 14    | 6                          | 57.6 | 67.6     | 74.4         |  |
| ** These records have been excluded             |             |         | DWP Periodontist  | 1 in 60 miles and 6 | 86,671  | 32.0        | 184,337 | 68.0           | 14    | 6                          | 57.6 | 67.6     | 74.4         |  |
| from the analysis because of invalid zip codes. |             |         | DWP Periodontist  | 1 in 90 miles and 9 | 166,106 | 61.3        | 104,902 | 38.7           | 14    | 6                          | 57.6 | 67.6     | 74.4         |  |
|                                                 |             |         | DWP Prosthodo     | 1 in 30 miles and 3 | 92,720  | 34.2        | 178,288 | 65.8           | 24    | 5                          | 46.3 | 86.8     | 61.2         |  |
|                                                 |             |         | DWP Prosthodo     | 1 in 60 miles and 6 | 129,279 |             | 141,729 | 52.3           | 24    | 5                          | 46.3 |          | 61.2         |  |
|                                                 |             |         | DWP Prosthodo     | 1 in 90 miles and 9 | 196,146 |             | 74,862  | 27.6           | 24    | 5                          | 46.3 | 86.8     | 61.2         |  |