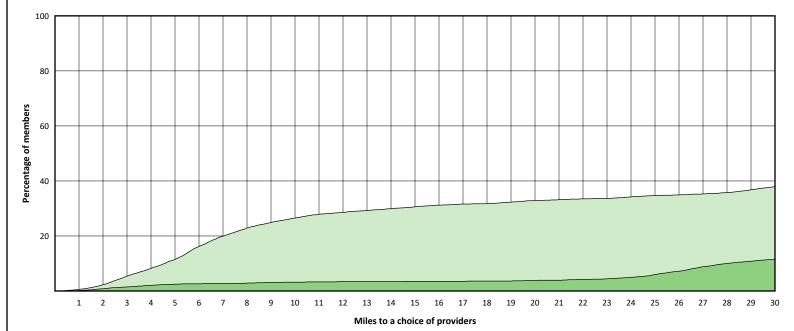

|

#### **Access Overview 30 Miles All Providers**





#### **Access Overview 30 Miles General Dentist**



## Access Overview 30 Miles Oral Surgeon





#### **Access Overview 30 Miles Endodontist**





#### Access Overview 30 Miles Orthodontist





## **Access Overview 30 Miles Periodontist**





#### Access Overview 30 Miles Prosthodontist





#### **Access Overview 60 Miles All Providers**





#### **Access Overview 60 Miles General Dentist**





11

## Access Overview 60 Miles Oral Surgeon



#### **Access Overview 60 Miles Endodontist**





#### **Access Overview 60 Miles Orthodontist**



#### **Access Overview 60 Miles Periodontist**





#### Access Overview 60 Miles Prosthodontist





#### **Access Overview 90 Miles All Providers**





### Access Overview 90 Miles General Dentist





## Access Overview 90 Miles Oral Surgeon



#### **Access Overview 90 Miles Endodontist**





© 2022 Quest Analytics, LLC.

#### **Access Overview 90 Miles Orthodontist**



#### **Access Overview 90 Miles Periodontist**





#### Access Overview 90 Miles Prosthodontist





## **DWP General Dentist Access Map**

#### July 26, 2022