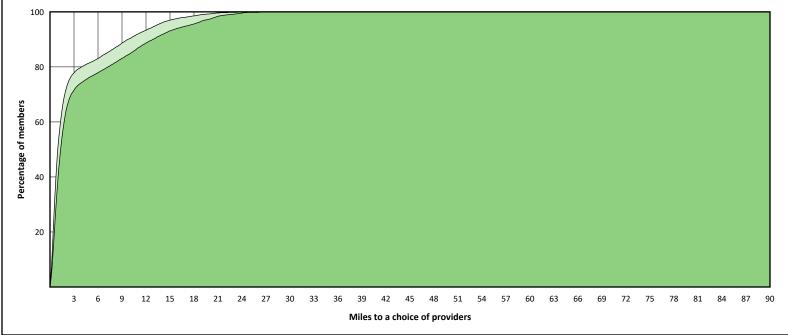

|

#### **Access Overview 30 Miles All Providers**





#### **Access Overview 30 Miles General Dentist**



## Access Overview 30 Miles Oral Surgeon





#### **Access Overview 30 Miles Endodontist**





#### Access Overview 30 Miles Orthodontist





## **Access Overview 30 Miles Periodontist**





#### Access Overview 30 Miles Prosthodontist





#### **Access Overview 60 Miles All Providers**





#### **Access Overview 60 Miles General Dentist**





11

## Access Overview 60 Miles Oral Surgeon



#### **Access Overview 60 Miles Endodontist**





#### **Access Overview 60 Miles Orthodontist**



#### **Access Overview 60 Miles Periodontist**





#### Access Overview 60 Miles Prosthodontist





#### **Access Overview 90 Miles All Providers**





### Access Overview 90 Miles General Dentist





## Access Overview 90 Miles Oral Surgeon



#### **Access Overview 90 Miles Endodontist**





© 2022 Quest Analytics, LLC.

#### **Access Overview 90 Miles Orthodontist**



#### **Access Overview 90 Miles Periodontist**





#### Access Overview 90 Miles Prosthodontist





## **DWP General Dentist Access Map**

#### July 26, 2022

**DWP General Dentist** 

- 1,222 providers at 523 locations Single providers (260)
- Multiple providers (263)
- 30 mile radius
- 60 mile radius
- 90 mile radius



## **DWP Oral Surgeon Access Map**

#### July 26, 2022

DWP Oral Surgeon

131 providers at 36 locations Single providers (10) Multiple providers (26) 30 mile radius 60 mile radius

90 mile radius

• so mile ruulus



#### **DWP Endodontist Access