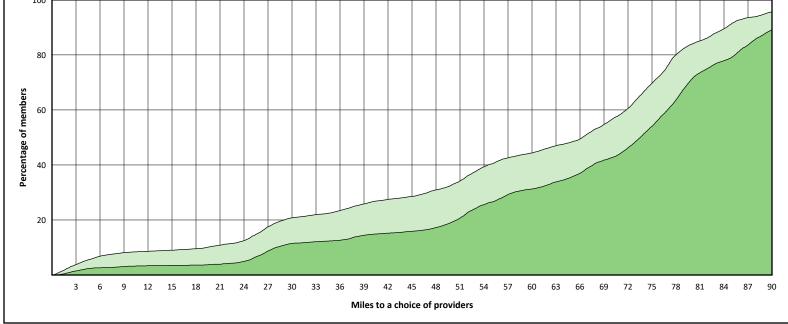

#### Access Overview 90 Miles Prosthodontist

#### July 26, 2022

24 providers at 5 locations Single providers (3) × Multiple providers (2)

- 30 mile radius
- 60 mile radius
- 90 mile radius

# Access Summary By State

| July 26, 2022                                   | All Members |         |                   |                     |         |             |         |                |       |                            |      |          |              |  |
|-------------------------------------------------|-------------|---------|-------------------|---------------------|---------|-------------|---------|----------------|-------|----------------------------|------|----------|--------------|--|
| Access Analysis                                 | Member      | Member  |                   | Provider            |         | With Access |         | Without Access |       | <b>Counts</b> <sup>1</sup> |      | Distance | Average Time |  |
| DWP Network                                     | Group       | #       | Group             | Standard            | #       | %           | #       | %              | Р     | L                          | 1    | 2        | 1            |  |
| Member Group                                    | DWP Members | 271,008 | DWP All Providers | 1 in 30 miles and 3 | 270,996 | 99.9        | 12      | 0.1            | 1,557 | 614                        | 2.9  | 4.0      | 3.3          |  |
| DWP Members                                     |             |         | DWP General De    | 1 in 30 miles and 3 | 270,965 | 99.9        | 43      | 0.1            | 1,222 | 523                        | 3.1  | 4.3      | 3.4          |  |
| Provider Group                                  |             |         | DWP General De    | 1 in 60 miles and 6 | 271,001 | 99.9        | 7       | 0.1            | 1,222 | 523                        | 3.1  | 4.3      | 3.4          |  |
| DWP All Providers                               |             |         | DWP General De    | 1 in 90 miles and 9 | 271,001 | 99.9        | 7       | 0.1            | 1,222 | 523                        | 3.1  | 4.3      | 3.4          |  |
| DWP General Dentist                             |             |         | DWP Oral Surgeon  | 1 in 30 miles and 3 | 167,821 | 61.9        | 103,187 | 38.1           | 131   | 36                         | 21.6 | 24.9     | 24.7         |  |
| DWP Oral Surgeon                                |             |         | DWP Oral Surgeon  | 1 in 60 miles and 6 | 247,119 | 91.2        | 23,889  | 8.8            | 131   | 36                         | 21.6 | 24.9     | 24.7         |  |
| DWP Endodontist                                 |             |         | DWP Oral Surgeon  | 1 in 90 miles and 9 | 269,267 | 99.4        | 1,741   | 0.6            | 131   | 36                         | 21.6 | 24.9     | 24.7         |  |
| DWP Orthodontist                                |             |         | DWP Endodontist   | 1 in 30 miles and 3 | 92,330  | 34.1        | 178,678 | 65.9           | 11    | 5                          | 46.0 | 55.0     | 61.5         |  |
| DWP Periodontist                                |             |         | DWP Endodontist   | 1 in 60 miles and 6 | 126,746 | 46.8        | 144,262 | 53.2           | 11    | 5                          | 46.0 | 55.0     | 61.5         |  |
| DWP Prosthodontist                              |             |         | DWP Endodontist   | 1 in 90 miles and 9 | 196,297 | 72.4        | 74,711  | 27.6           | 11    | 5                          | 46.0 | 55.0     | 61.5         |  |
| <sup>1</sup> Provider counts represent:         |             |         | DWP Orthodontist  | 1 in 30 miles and 3 | 198,028 | 73.1        | 72,980  | 26.9           | 113   | 55                         | 17.0 | 21.9     | 19.1         |  |
| P: Unique providers                             |             |         | DWP Orthodontist  | 1 in 60 miles and 6 | 256,831 | 94.8        | 14,177  | 5.2            | 113   | 55                         | 17.0 | 21.9     | 19.1         |  |
| L: Unique provider locations                    |             |         | DWP Orthodontist  | 1 in 90 miles and 9 | 270,989 | 99.9        | 19      | 0.1            | 113   | 55                         | 17.0 | 21.9     | 19.1         |  |
|                                                 |             |         | DWP Periodontist  | 1 in 30 miles and 3 | 33,859  | 12.5        | 237,149 | 87.5           | 14    | 6                          | 57.6 | 67.6     | 74.4         |  |
| ** These records have been excluded             |             |         | DWP Periodontist  | 1 in 60 miles and 6 | 86,671  | 32.0        | 184,337 | 68.0           | 14    | 6                          | 57.6 | 67.6     | 74.4         |  |
| from the analysis because of invalid zip codes. |             |         | DWP Periodontist  | 1 in 90 miles and 9 | 166,106 | 61.3        | 104,902 | 38.7           | 14    | 6                          | 57.6 | 67.6     | 74.4         |  |
|                                                 |             |         | DWP Prosthodo     | 1 in 30 miles and 3 | 92,720  | 34.2        | 178,288 | 65.8           | 24    | 5                          | 46.3 | 86.8     | 61.2         |  |
|                                                 |             |         | DWP Prosthodo     | 1 in 60 miles and 6 | 129,279 |             | 141,729 | 52.3           | 24    | 5                          | 46.3 |          | 61.2         |  |
|                                                 |             |         | DWP Prosthodo     | 1 in 90 miles and 9 | 196,146 |             | 74,862  | 27.6           | 24    | 5                          | 46.3 | 86.8     | 61.2         |  |