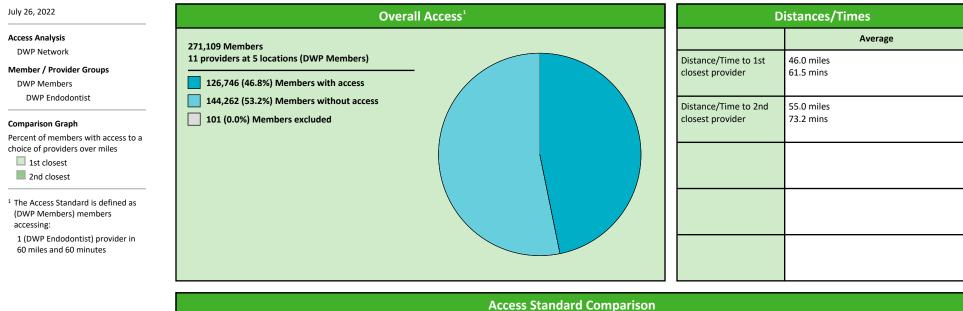

#### **DWP Endodontist Access Map**

#### July 26, 2022

11 providers at 5 locations ■ Single providers (2) ➤ Multiple providers (3)

- 30 mile radius
- 60 mile radius
- 90 mile radius