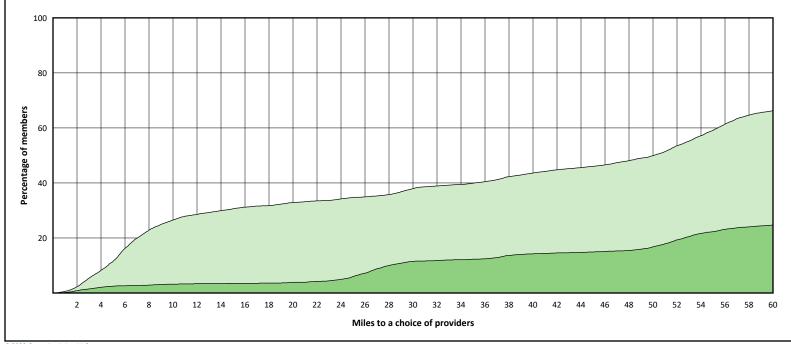

|

#### **Access Overview 30 Miles All Providers**





#### **Access Overview 30 Miles General Dentist**



## Access Overview 30 Miles Oral Surgeon





#### **Access Overview 30 Miles Endodontist**





#### Access Overview 30 Miles Orthodontist





## **Access Overview 30 Miles Periodontist**





#### Access Overview 30 Miles Prosthodontist





#### **Access Overview 60 Miles All Providers**





#### **Access Overview 60 Miles General Dentist**





11

## Access Overview 60 Miles Oral Surgeon



#### **Access Overview 60 Miles Endodontist**





#### **Access Overview 60 Miles Orthodontist**



#### **Access Overview 60 Miles Periodontist**





#### Access Overview 60 Miles Prosthodontist





#### **Access Overview 90 Miles All Providers**





### Access Overview 90 Miles General Dentist





## Access Overview 90 Miles Oral Surgeon



#### **Access Overview 90 Miles Endodontist**





© 2022 Quest Analytics, LLC.

#### **Access Overview 90 Miles Orthodontist**



#### **Access Overview 90 Miles Periodontist**





#### Access Overview 90 Miles Prosthodontist





## **DWP General Dentist Access Map**

#### July 26, 2022

**DWP General Dentist** 

- 1,222 providers at 523 locations Single providers (260)
- Multiple providers (263)
- 30 mile radius
- 60 mile radius
- 90 mile radius



## **DWP Oral Surgeon Access Map**

#### July 26, 2022

DWP Oral Surgeon

131 providers at 36 locations Single providers (10) Multiple providers (26) 30 mile radius 60 mile radius

90 mile radiu