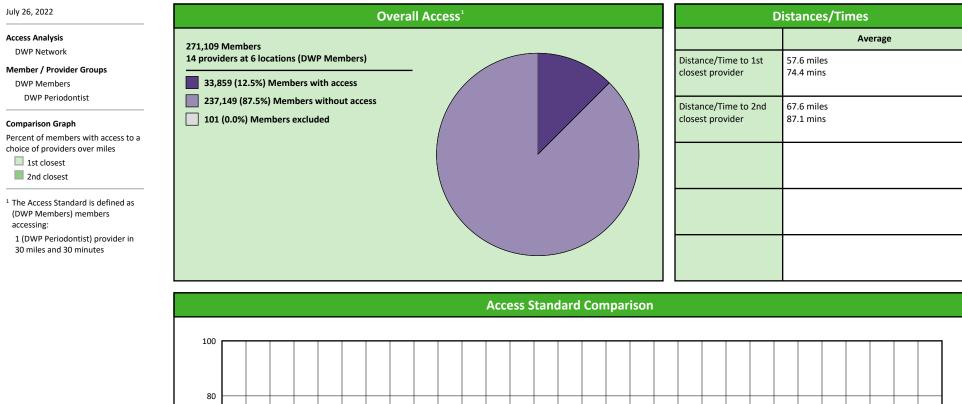

#### July 26, 2022

14 providers at 6 locations Single providers (5) Multiple providers (1) 30 mile radius 6 co view view

0 60 mile radius

90 mile radius

# Access Summary By State

| July 26, 2022                                   | All Members |         |                   |                     |         |             |         |                |       |                            |      |          |              |  |
|-------------------------------------------------|-------------|---------|-------------------|---------------------|---------|-------------|---------|----------------|-------|----------------------------|------|----------|--------------|--|
| Access Analysis                                 | Member      | Member  |                   | Provider            |         | With Access |         | Without Access |       | <b>Counts</b> <sup>1</sup> |      | Distance | Average Time |  |
| DWP Network                                     | Group       | #       | Group             | Standard            | #       | %           | #       | %              | Р     | L                          | 1    | 2        | 1            |  |
| Member Group                                    | DWP Members | 271,008 | DWP All Providers | 1 in 30 miles and 3 | 270,996 | 99.9        | 12      | 0.1            | 1,557 | 614                        | 2.9  | 4.0      | 3.3          |  |
| DWP Members                                     |             |         | DWP General De    | 1 in 30 miles and 3 | 270,965 | 99.9        | 43      | 0.1            | 1,222 | 523                        | 3.1  | 4.3      | 3.4          |  |
| Provider Group                                  |             |         | DWP General De    | 1 in 60 miles and 6 | 271,001 | 99.9        | 7       | 0.1            | 1,222 | 523                        | 3.1  | 4.3      | 3.4          |  |
| DWP All Providers                               |             |         | DWP General De    | 1 in 90 miles and 9 | 271,001 | 99.9        | 7       | 0.1            | 1,222 | 523                        | 3.1  | 4.3      | 3.4          |  |
| DWP General Dentist                             |             |         | DWP Oral Surgeon  | 1 in 30 miles and 3 | 167,821 | 61.9        | 103,187 | 38.1           | 131   | 36                         | 21.6 | 24.9     | 24.7         |  |
| DWP Oral Surgeon                                |             |         | DWP Oral Surgeon  | 1 in 60 miles and 6 | 247,119 | 91.2        | 23,889  | 8.8            | 131   | 36                         | 21.6 | 24.9     | 24.7         |  |
| DWP Endodontist                                 |             |         | DWP Oral Surgeon  | 1 in 90 miles and 9 | 269,267 | 99.4        | 1,741   | 0.6            | 131   | 36                         | 21.6 | 24.9     | 24.7         |  |
| DWP Orthodontist                                |             |         | DWP Endodontist   | 1 in 30 miles and 3 | 92,330  | 34.1        | 178,678 | 65.9           | 11    | 5                          | 46.0 | 55.0     | 61.5         |  |
| DWP Periodontist                                |             |         | DWP Endodontist   | 1 in 60 miles and 6 | 126,746 | 46.8        | 144,262 | 53.2           | 11    | 5                          | 46.0 | 55.0     | 61.5         |  |
| DWP Prosthodontist                              |             |         | DWP Endodontist   | 1 in 90 miles and 9 | 196,297 | 72.4        | 74,711  | 27.6           | 11    | 5                          | 46.0 | 55.0     | 61.5         |  |
| <sup>1</sup> Provider counts represent:         |             |         | DWP Orthodontist  | 1 in 30 miles and 3 | 198,028 | 73.1        | 72,980  | 26.9           | 113   | 55                         | 17.0 | 21.9     | 19.1         |  |
| P: Unique providers                             |             |         | DWP Orthodontist  | 1 in 60 miles and 6 | 256,831 | 94.8        | 14,177  | 5.2            | 113   | 55                         | 17.0 | 21.9     | 19.1         |  |
| L: Unique provider locations                    |             |         | DWP Orthodontist  | 1 in 90 miles and 9 | 270,989 | 99.9        | 19      | 0.1            | 113   | 55                         | 17.0 | 21.9     | 19.1         |  |
|                                                 |             |         | DWP Periodontist  | 1 in 30 miles and 3 | 33,859  | 12.5        | 237,149 | 87.5           | 14    | 6                          | 57.6 | 67.6     | 74.4         |  |
| ** These records have been excluded             |             |         | DWP Periodontist  | 1 in 60 miles and 6 | 86,671  | 32.0        | 184,337 | 68.0           | 14    | 6                          | 57.6 | 67.6     | 74.4         |  |
| from the analysis because of invalid zip codes. |             |         | DWP Periodontist  | 1 in 90 miles and 9 | 166,106 | 61.3        | 104,902 | 38.7           | 14    | 6                          | 57.6 | 67.6     | 74.4         |  |
|                                                 |             |         | DWP Prosthodo     | 1 in 30 miles and 3 | 92,720  | 34.2        | 178,288 | 65.8           | 24    | 5                          | 46.3 | 86.8     | 61.2         |  |
|                                                 |             |         | DWP Prosthodo     | 1 in 60 miles and 6 | 129,279 |             | 141,729 | 52.3           | 24    | 5                          | 46.3 |          | 61.2         |  |
|                                                 |             |         | DWP Prosthodo     | 1 in 90 miles and 9 | 196,146 |             | 74,862  | 27.6           | 24    | 5                          | 46.3 | 86.8     | 61.2         |  |