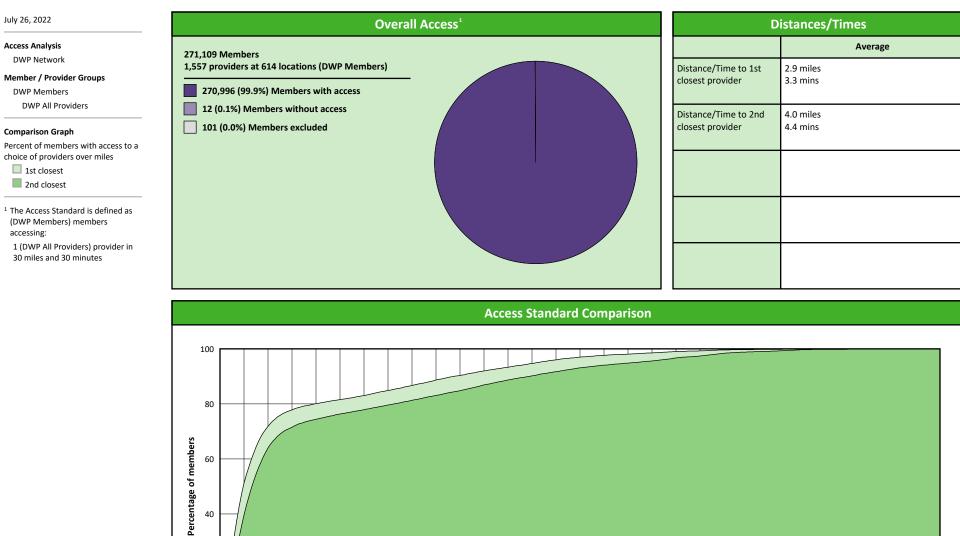

#### **Access Overview 30 Miles All Providers**

# Access Summary By State

| July 26, 2022                                   | All Members |         |                   |                     |         |             |         |                |       |                            |      |          |              |  |
|-------------------------------------------------|-------------|---------|-------------------|---------------------|---------|-------------|---------|----------------|-------|----------------------------|------|----------|--------------|--|
| Access Analysis                                 | Member      | Member  |                   | Provider            |         | With Access |         | Without Access |       | <b>Counts</b> <sup>1</sup> |      | Distance | Average Time |  |
| DWP Network                                     | Group       | #       | Group             | Standard            | #       | %           | #       | %              | Р     | L                          | 1    | 2        | 1            |  |
| Member Group                                    | DWP Members | 271,008 | DWP All Providers | 1 in 30 miles and 3 | 270,996 | 99.9        | 12      | 0.1            | 1,557 | 614                        | 2.9  | 4.0      | 3.3          |  |
| DWP Members                                     |             |         | DWP General De    | 1 in 30 miles and 3 | 270,965 | 99.9        | 43      | 0.1            | 1,222 | 523                        | 3.1  | 4.3      | 3.4          |  |
| Provider Group                                  |             |         | DWP General De    | 1 in 60 miles and 6 | 271,001 | 99.9        | 7       | 0.1            | 1,222 | 523                        | 3.1  | 4.3      | 3.4          |  |
| DWP All Providers                               |             |         | DWP General De    | 1 in 90 miles and 9 | 271,001 | 99.9        | 7       | 0.1            | 1,222 | 523                        | 3.1  | 4.3      | 3.4          |  |
| DWP General Dentist                             |             |         | DWP Oral Surgeon  | 1 in 30 miles and 3 | 167,821 | 61.9        | 103,187 | 38.1           | 131   | 36                         | 21.6 | 24.9     | 24.7         |  |
| DWP Oral Surgeon                                |             |         | DWP Oral Surgeon  | 1 in 60 miles and 6 | 247,119 | 91.2        | 23,889  | 8.8            | 131   | 36                         | 21.6 | 24.9     | 24.7         |  |
| DWP Endodontist                                 |             |         | DWP Oral Surgeon  | 1 in 90 miles and 9 | 269,267 | 99.4        | 1,741   | 0.6            | 131   | 36                         | 21.6 | 24.9     | 24.7         |  |
| DWP Orthodontist                                |             |         | DWP Endodontist   | 1 in 30 miles and 3 | 92,330  | 34.1        | 178,678 | 65.9           | 11    | 5                          | 46.0 | 55.0     | 61.5         |  |
| DWP Periodontist                                |             |         | DWP Endodontist   | 1 in 60 miles and 6 | 126,746 | 46.8        | 144,262 | 53.2           | 11    | 5                          | 46.0 | 55.0     | 61.5         |  |
| DWP Prosthodontist                              |             |         | DWP Endodontist   | 1 in 90 miles and 9 | 196,297 | 72.4        | 74,711  | 27.6           | 11    | 5                          | 46.0 | 55.0     | 61.5         |  |
| <sup>1</sup> Provider counts represent:         |             |         | DWP Orthodontist  | 1 in 30 miles and 3 | 198,028 | 73.1        | 72,980  | 26.9           | 113   | 55                         | 17.0 | 21.9     | 19.1         |  |
| P: Unique providers                             |             |         | DWP Orthodontist  | 1 in 60 miles and 6 | 256,831 | 94.8        | 14,177  | 5.2            | 113   | 55                         | 17.0 | 21.9     | 19.1         |  |
| L: Unique provider locations                    |             |         | DWP Orthodontist  | 1 in 90 miles and 9 | 270,989 | 99.9        | 19      | 0.1            | 113   | 55                         | 17.0 | 21.9     | 19.1         |  |
|                                                 |             |         | DWP Periodontist  | 1 in 30 miles and 3 | 33,859  | 12.5        | 237,149 | 87.5           | 14    | 6                          | 57.6 | 67.6     | 74.4         |  |
| ** These records have been excluded             |             |         | DWP Periodontist  | 1 in 60 miles and 6 | 86,671  | 32.0        | 184,337 | 68.0           | 14    | 6                          | 57.6 | 67.6     | 74.4         |  |
| from the analysis because of invalid zip codes. |             |         | DWP Periodontist  | 1 in 90 miles and 9 | 166,106 | 61.3        | 104,902 | 38.7           | 14    | 6                          | 57.6 | 67.6     | 74.4         |  |
|                                                 |             |         | DWP Prosthodo     | 1 in 30 miles and 3 | 92,720  | 34.2        | 178,288 | 65.8           | 24    | 5                          | 46.3 | 86.8     | 61.2         |  |
|                                                 |             |         | DWP Prosthodo     | 1 in 60 miles and 6 | 129,279 |             | 141,729 | 52.3           | 24    | 5                          | 46.3 |          | 61.2         |  |
|                                                 |             |         | DWP Prosthodo     | 1 in 90 miles and 9 | 196,146 |             | 74,862  | 27.6           | 24    | 5                          | 46.3 | 86.8     | 61.2         |  |