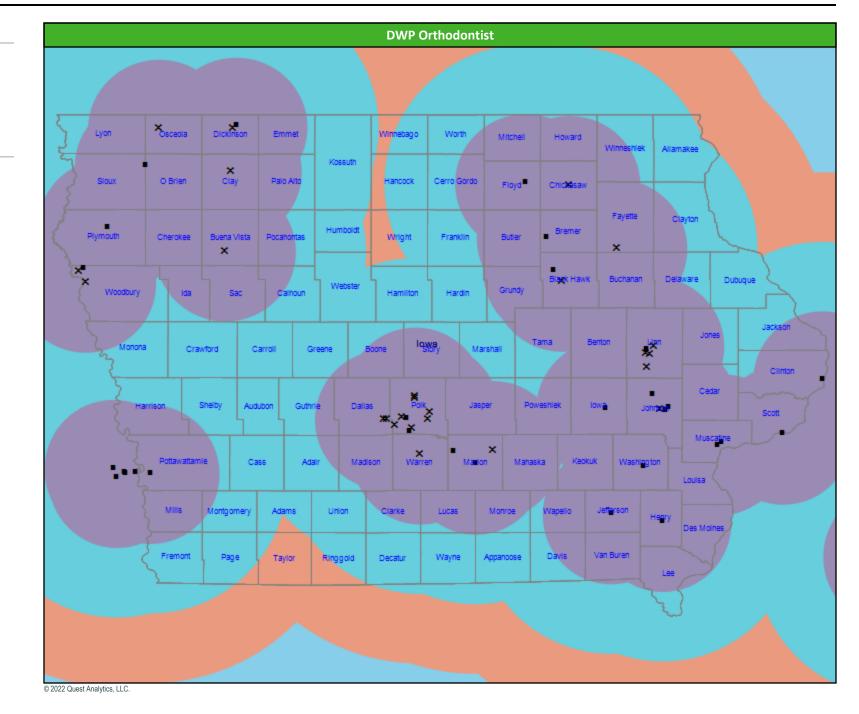

## **DWP Orthodontist Access Map**

#### July 26, 2022

DWP Orthodontist

113 providers at 55 locations ■ Single providers (30)

× Multiple providers (25)

30 mile radius

- 60 mile radius
- 90 mile radius