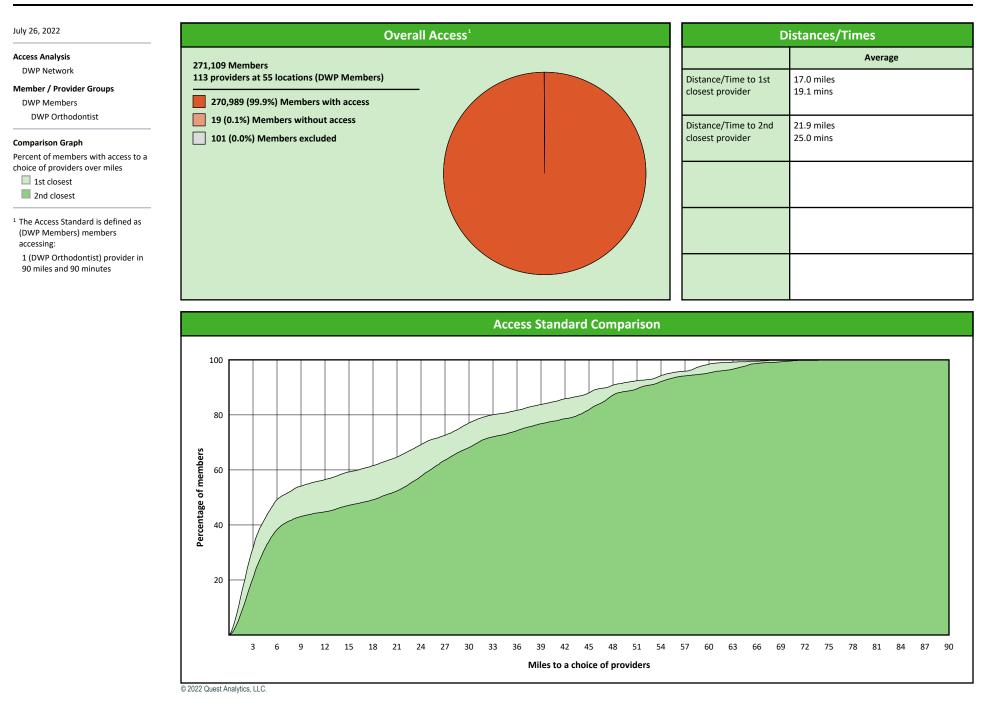

#### **Access Overview 90 Miles Orthodontist**

#### July 26, 2022

DWP Orthodontist

113 providers at 55 locations ■ Single providers (30)

× Multiple providers (25)

30 mile radius

- 60 mile radius
- 90 mile radius

# Access Summary By State

| July 26, 2022                                   | All Members |         |                   |                     |         |             |         |                |       |                            |      |          |              |  |
|-------------------------------------------------|-------------|---------|-------------------|---------------------|---------|-------------|---------|----------------|-------|----------------------------|------|----------|--------------|--|
| Access Analysis                                 | Member      | Member  |                   | Provider            |         | With Access |         | Without Access |       | <b>Counts</b> <sup>1</sup> |      | Distance | Average Time |  |
| DWP Network                                     | Group       | #       | Group             | Standard            | #       | %           | #       | %              | Р     | L                          | 1    | 2        | 1            |  |
| Member Group                                    | DWP Members | 271,008 | DWP All Providers | 1 in 30 miles and 3 | 270,996 | 99.9        | 12      | 0.1            | 1,557 | 614                        | 2.9  | 4.0      | 3.3          |  |
| DWP Members                                     |             |         | DWP General De    | 1 in 30 miles and 3 | 270,965 | 99.9        | 43      | 0.1            | 1,222 | 523                        | 3.1  | 4.3      | 3.4          |  |
| Provider Group                                  |             |         | DWP General De    | 1 in 60 miles and 6 | 271,001 | 99.9        | 7       | 0.1            | 1,222 | 523                        | 3.1  | 4.3      | 3.4          |  |
| DWP All Providers                               |             |         | DWP General De    | 1 in 90 miles and 9 | 271,001 | 99.9        | 7       | 0.1            | 1,222 | 523                        | 3.1  | 4.3      | 3.4          |  |
| DWP General Dentist                             |             |         | DWP Oral Surgeon  | 1 in 30 miles and 3 | 167,821 | 61.9        | 103,187 | 38.1           | 131   | 36                         | 21.6 | 24.9     | 24.7         |  |
| DWP Oral Surgeon                                |             |         | DWP Oral Surgeon  | 1 in 60 miles and 6 | 247,119 | 91.2        | 23,889  | 8.8            | 131   | 36                         | 21.6 | 24.9     | 24.7         |  |
| DWP Endodontist                                 |             |         | DWP Oral Surgeon  | 1 in 90 miles and 9 | 269,267 | 99.4        | 1,741   | 0.6            | 131   | 36                         | 21.6 | 24.9     | 24.7         |  |
| DWP Orthodontist                                |             |         | DWP Endodontist   | 1 in 30 miles and 3 | 92,330  | 34.1        | 178,678 | 65.9           | 11    | 5                          | 46.0 | 55.0     | 61.5         |  |
| DWP Periodontist                                |             |         | DWP Endodontist   | 1 in 60 miles and 6 | 126,746 | 46.8        | 144,262 | 53.2           | 11    | 5                          | 46.0 | 55.0     | 61.5         |  |
| DWP Prosthodontist                              |             |         | DWP Endodontist   | 1 in 90 miles and 9 | 196,297 | 72.4        | 74,711  | 27.6           | 11    | 5                          | 46.0 | 55.0     | 61.5         |  |
| <sup>1</sup> Provider counts represent:         |             |         | DWP Orthodontist  | 1 in 30 miles and 3 | 198,028 | 73.1        | 72,980  | 26.9           | 113   | 55                         | 17.0 | 21.9     | 19.1         |  |
| P: Unique providers                             |             |         | DWP Orthodontist  | 1 in 60 miles and 6 | 256,831 | 94.8        | 14,177  | 5.2            | 113   | 55                         | 17.0 | 21.9     | 19.1         |  |
| L: Unique provider locations                    |             |         | DWP Orthodontist  | 1 in 90 miles and 9 | 270,989 | 99.9        | 19      | 0.1            | 113   | 55                         | 17.0 | 21.9     | 19.1         |  |
|                                                 |             |         | DWP Periodontist  | 1 in 30 miles and 3 | 33,859  | 12.5        | 237,149 | 87.5           | 14    | 6                          | 57.6 | 67.6     | 74.4         |  |
| ** These records have been excluded             |             |         | DWP Periodontist  | 1 in 60 miles and 6 | 86,671  | 32.0        | 184,337 | 68.0           | 14    | 6                          | 57.6 | 67.6     | 74.4         |  |
| from the analysis because of invalid zip codes. |             |         | DWP Periodontist  | 1 in 90 miles and 9 | 166,106 | 61.3        | 104,902 | 38.7           | 14    | 6                          | 57.6 | 67.6     | 74.4         |  |
|                                                 |             |         | DWP Prosthodo     | 1 in 30 miles and 3 | 92,720  | 34.2        | 178,288 | 65.8           | 24    | 5                          | 46.3 | 86.8     | 61.2         |  |
|                                                 |             |         | DWP Prosthodo     | 1 in 60 miles and 6 | 129,279 |             | 141,729 | 52.3           | 24    | 5                          | 46.3 |          | 61.2         |  |
|                                                 |             |         | DWP Prosthodo     | 1 in 90 miles and 9 | 196,146 |             | 74,862  | 27.6           | 24    | 5                          | 46.3 | 86.8     | 61.2         |  |