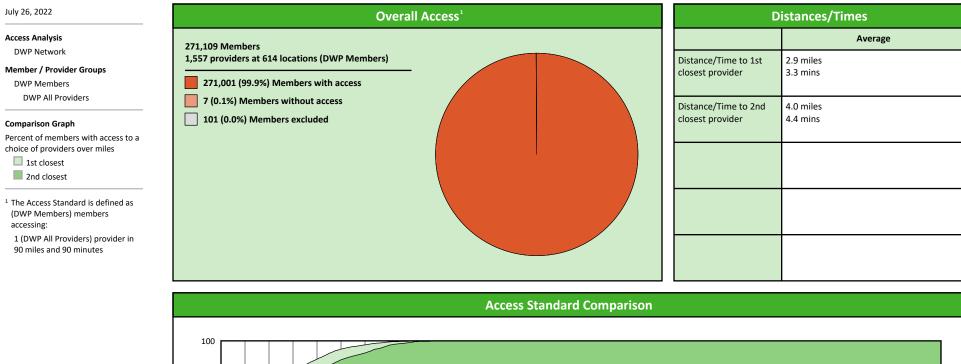

|

#### **Access Overview 30 Miles All Providers**





#### **Access Overview 30 Miles General Dentist**



## Access Overview 30 Miles Oral Surgeon





#### **Access Overview 30 Miles Endodontist**





#### Access Overview 30 Miles Orthodontist





## **Access Overview 30 Miles Periodontist**





#### Access Overview 30 Miles Prosthodontist





#### **Access Overview 60 Miles All Providers**





#### **Access Overview 60 Miles General Dentist**





11

## Access Overview 60 Miles Oral Surgeon



#### **Access Overview 60 Miles Endodontist**





#### **Access Overview 60 Miles Orthodontist**



#### **Access Overview 60 Miles Periodontist**





#### Access Overview 60 Miles Prosthodontist





#### **Access Overview 90 Miles All Providers**





### Access Overview 90 Miles General Dentist





## Access Overview 90 Miles Oral Surgeon



#### **Access Overview 90 Miles Endodontist**





© 2022 Quest Analytics, LLC.

#### **Access Overview 90 Miles Orthodontist**



#### **Access Overview 90 Miles Periodontist**





#### Access Overview 90 Miles Prosthodontist





## **DWP General Dentist Access Map**

#### July 26, 2022

**DWP General Dentist** 

- 1,222 providers at 523 locations Single providers (260)
- Multiple providers (263)
- 30 mile radius
- 60 mile radius
- 90 mile radius



## **DWP Oral Surgeon Access Map**

#### July 26, 2022

DWP Oral Surgeon

131 providers at 36 locations Single providers (10) Multiple providers (26) 30 mile radius 60 mile radius

90 mile radius

• so mile ruulus



#### **DWP Endodontist Acces