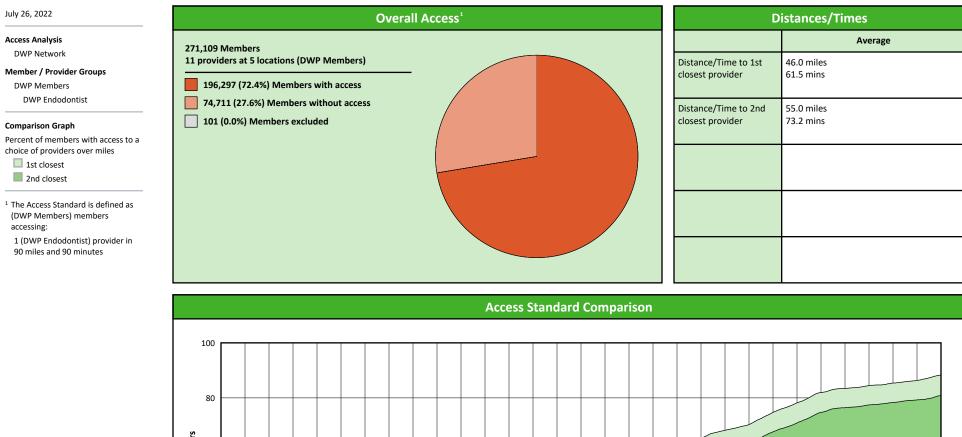

#### July 26, 2022

11 providers at 5 locations ■ Single providers (2) ➤ Multiple providers (3)

- 30 mile radius
- 60 mile radius
- 90 mile radius

# Access Summary By State

| July 26, 2022                                   | All Members |         |                   |                     |         |             |         |                |       |                            |      |          |              |  |
|-------------------------------------------------|-------------|---------|-------------------|---------------------|---------|-------------|---------|----------------|-------|----------------------------|------|----------|--------------|--|
| Access Analysis                                 | Member      | Member  |                   | Provider            |         | With Access |         | Without Access |       | <b>Counts</b> <sup>1</sup> |      | Distance | Average Time |  |
| DWP Network                                     | Group       | #       | Group             | Standard            | #       | %           | #       | %              | Р     | L                          | 1    | 2        | 1            |  |
| Member Group                                    | DWP Members | 271,008 | DWP All Providers | 1 in 30 miles and 3 | 270,996 | 99.9        | 12      | 0.1            | 1,557 | 614                        | 2.9  | 4.0      | 3.3          |  |
| DWP Members                                     |             |         | DWP General De    | 1 in 30 miles and 3 | 270,965 | 99.9        | 43      | 0.1            | 1,222 | 523                        | 3.1  | 4.3      | 3.4          |  |
| Provider Group                                  |             |         | DWP General De    | 1 in 60 miles and 6 | 271,001 | 99.9        | 7       | 0.1            | 1,222 | 523                        | 3.1  | 4.3      | 3.4          |  |
| DWP All Providers                               |             |         | DWP General De    | 1 in 90 miles and 9 | 271,001 | 99.9        | 7       | 0.1            | 1,222 | 523                        | 3.1  | 4.3      | 3.4          |  |
| DWP General Dentist                             |             |         | DWP Oral Surgeon  | 1 in 30 miles and 3 | 167,821 | 61.9        | 103,187 | 38.1           | 131   | 36                         | 21.6 | 24.9     | 24.7         |  |
| DWP Oral Surgeon                                |             |         | DWP Oral Surgeon  | 1 in 60 miles and 6 | 247,119 | 91.2        | 23,889  | 8.8            | 131   | 36                         | 21.6 | 24.9     | 24.7         |  |
| DWP Endodontist                                 |             |         | DWP Oral Surgeon  | 1 in 90 miles and 9 | 269,267 | 99.4        | 1,741   | 0.6            | 131   | 36                         | 21.6 | 24.9     | 24.7         |  |
| DWP Orthodontist                                |             |         | DWP Endodontist   | 1 in 30 miles and 3 | 92,330  | 34.1        | 178,678 | 65.9           | 11    | 5                          | 46.0 | 55.0     | 61.5         |  |
| DWP Periodontist                                |             |         | DWP Endodontist   | 1 in 60 miles and 6 | 126,746 | 46.8        | 144,262 | 53.2           | 11    | 5                          | 46.0 | 55.0     | 61.5         |  |
| DWP Prosthodontist                              |             |         | DWP Endodontist   | 1 in 90 miles and 9 | 196,297 | 72.4        | 74,711  | 27.6           | 11    | 5                          | 46.0 | 55.0     | 61.5         |  |
| <sup>1</sup> Provider counts represent:         |             |         | DWP Orthodontist  | 1 in 30 miles and 3 | 198,028 | 73.1        | 72,980  | 26.9           | 113   | 55                         | 17.0 | 21.9     | 19.1         |  |
| P: Unique providers                             |             |         | DWP Orthodontist  | 1 in 60 miles and 6 | 256,831 | 94.8        | 14,177  | 5.2            | 113   | 55                         | 17.0 | 21.9     | 19.1         |  |
| L: Unique provider locations                    |             |         | DWP Orthodontist  | 1 in 90 miles and 9 | 270,989 | 99.9        | 19      | 0.1            | 113   | 55                         | 17.0 | 21.9     | 19.1         |  |
|                                                 |             |         | DWP Periodontist  | 1 in 30 miles and 3 | 33,859  | 12.5        | 237,149 | 87.5           | 14    | 6                          | 57.6 | 67.6     | 74.4         |  |
| ** These records have been excluded             |             |         | DWP Periodontist  | 1 in 60 miles and 6 | 86,671  | 32.0        | 184,337 | 68.0           | 14    | 6                          | 57.6 | 67.6     | 74.4         |  |
| from the analysis because of invalid zip codes. |             |         | DWP Periodontist  | 1 in 90 miles and 9 | 166,106 | 61.3        | 104,902 | 38.7           | 14    | 6                          | 57.6 | 67.6     | 74.4         |  |
|                                                 |             |         | DWP Prosthodo     | 1 in 30 miles and 3 | 92,720  | 34.2        | 178,288 | 65.8           | 24    | 5                          | 46.3 | 86.8     | 61.2         |  |
|                                                 |             |         | DWP Prosthodo     | 1 in 60 miles and 6 | 129,279 |             | 141,729 | 52.3           | 24    | 5                          | 46.3 |          | 61.2         |  |
|                                                 |             |         | DWP Prosthodo     | 1 in 90 miles and 9 | 196,146 |             | 74,862  | 27.6           | 24    | 5                          | 46.3 | 86.8     | 61.2         |  |