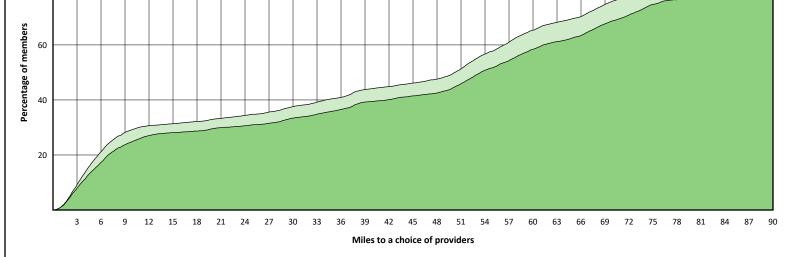

#### July 26, 2022

11 providers at 5 locations ■ Single providers (2) ➤ Multiple providers (3)

- 30 mile radius
- 60 mile radius
- 90 mile radius

# Access Summary By State

| July 26, 2022                                   | All Members |         |                   |                     |         |             |         |                |       |                            |      |          |              |  |
|-------------------------------------------------|-------------|---------|-------------------|---------------------|---------|-------------|---------|----------------|-------|----------------------------|------|----------|--------------|--|
| Access Analysis                                 | Member      | Member  |                   | Provider            |         | With Access |         | Without Access |       | <b>Counts</b> <sup>1</sup> |      | Distance | Average Time |  |
| DWP Network                                     | Group       | #       | Group             | Standard            | #       | %           | #       | %              | Р     | L                          | 1    | 2        | 1            |  |
| Member Group                                    | DWP Members | 271,008 | DWP All Providers | 1 in 30 miles and 3 | 270,996 | 99.9        | 12      | 0.1            | 1,557 | 614                        | 2.9  | 4.0      | 3.3          |  |
| DWP Members                                     |             |         | DWP General De    | 1 in 30 miles and 3 | 270,965 | 99.9        | 43      | 0.1            | 1,222 | 523                        | 3.1  | 4.3      | 3.4          |  |
| Provider Group                                  |             |         | DWP General De    | 1 in 60 miles and 6 | 271,001 | 99.9        | 7       | 0.1            | 1,222 | 523                        | 3.1  | 4.3      | 3.4          |  |
| DWP All Providers                               |             |         | DWP General De    | 1 in 90 miles and 9 | 271,001 | 99.9        | 7       | 0.1            | 1,222 | 523                        | 3.1  | 4.3      | 3.4          |  |
| DWP General Dentist                             |             |         | DWP Oral Surgeon  | 1 in 30 miles and 3 | 167,821 | 61.9        | 103,187 | 38.1           | 131   | 36                         | 21.6 | 24.9     | 24.7         |  |
| DWP Oral Surgeon                                |             |         | DWP Oral Surgeon  | 1 in 60 miles and 6 | 247,119 | 91.2        | 23,889  | 8.8            | 131   | 36                         | 21.6 | 24.9     | 24.7         |  |
| DWP Endodontist                                 |             |         | DWP Oral Surgeon  | 1 in 90 miles and 9 | 269,267 | 99.4        | 1,741   | 0.6            | 131   | 36                         | 21.6 | 24.9     | 24.7         |  |
| DWP Orthodontist                                |             |         | DWP Endodontist   | 1 in 30 miles and 3 | 92,330  | 34.1        | 178,678 | 65.9           | 11    | 5                          | 46.0 | 55.0     | 61.5         |  |
| DWP Periodontist                                |             |         | DWP Endodontist   | 1 in 60 miles and 6 | 126,746 | 46.8        | 144,262 | 53.2           | 11    | 5                          | 46.0 | 55.0     | 61.5         |  |
| DWP Prosthodontist                              |             |         | DWP Endodontist   | 1 in 90 miles and 9 | 196,297 | 72.4        | 74,711  | 27.6           | 11    | 5                          | 46.0 | 55.0     | 61.5         |  |
| <sup>1</sup> Provider counts represent:         |             |         | DWP Orthodontist  | 1 in 30 miles and 3 | 198,028 | 73.1        | 72,980  | 26.9           | 113   | 55                         | 17.0 | 21.9     | 19.1         |  |
| P: Unique providers                             |             |         | DWP Orthodontist  | 1 in 60 miles and 6 | 256,831 | 94.8        | 14,177  | 5.2            | 113   | 55                         | 17.0 | 21.9     | 19.1         |  |
| L: Unique provider locations                    |             |         | DWP Orthodontist  | 1 in 90 miles and 9 | 270,989 | 99.9        | 19      | 0.1            | 113   | 55                         | 17.0 | 21.9     | 19.1         |  |
|                                                 |             |         | DWP Periodontist  | 1 in 30 miles and 3 | 33,859  | 12.5        | 237,149 | 87.5           | 14    | 6                          | 57.6 | 67.6     | 74.4         |  |
| ** These records have been excluded             |             |         | DWP Periodontist  | 1 in 60 miles and 6 | 86,671  | 32.0        | 184,337 | 68.0           | 14    | 6                          | 57.6 | 67.6     | 74.4         |  |
| from the analysis because of invalid zip codes. |             |         | DWP Periodontist  | 1 in 90 miles and 9 | 166,106 | 61.3        | 104,902 | 38.7           | 14    | 6                          | 57.6 | 67.6     | 74.4         |  |
|                                                 |             |         | DWP Prosthodo     | 1 in 30 miles and 3 | 92,720  | 34.2        | 178,288 | 65.8           | 24    | 5                          | 46.3 | 86.8     | 61.2         |  |
|                                                 |             |         | DWP Prosthodo     | 1 in 60 miles and 6 | 129,279 |             | 141,729 | 52.3           | 24    | 5                          | 46.3 |          | 61.2         |  |
|                                                 |             |         | DWP Prosthodo     | 1 in 90 miles and 9 | 196,146 |             | 74,862  | 27.6           | 24    | 5                          | 46.3 | 86.8     | 61.2         |  |