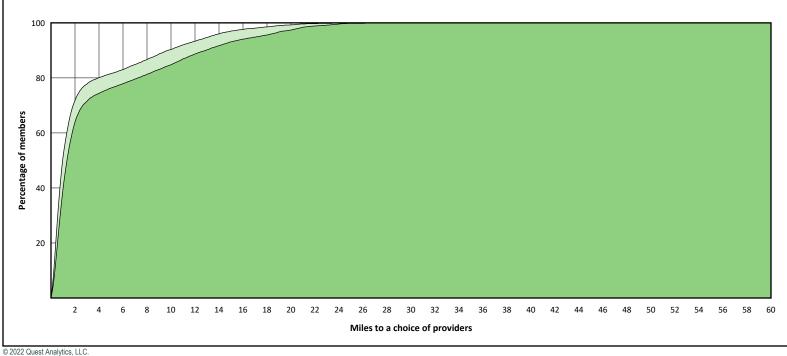

|

#### **Access Overview 30 Miles All Providers**





#### **Access Overview 30 Miles General Dentist**



## Access Overview 30 Miles Oral Surgeon





#### **Access Overview 30 Miles Endodontist**





#### Access Overview 30 Miles Orthodontist





## **Access Overview 30 Miles Periodontist**





#### Access Overview 30 Miles Prosthodontist





#### **Access Overview 60 Miles All Providers**





#### **Access Overview 60 Miles General Dentist**





11

## Access Overview 60 Miles Oral Surgeon



#### **Access Overview 60 Miles Endodontist**





#### **Access Overview 60 Miles Orthodontist**



#### **Access Overview 60 Miles Periodontist**





#### Access Overview 60 Miles Prosthodontist





#### **Access Overview 90 Miles All Providers**





### Access Overview 90 Miles General Dentist





## Access Overview 90 Miles Oral Surgeon



#### **Access Overview 90 Miles Endodontist**





© 2022 Quest Analytics, LLC.

#### **Access Overview 90 Miles Orthodontist**



#### **Access Overview 90 Miles Periodontist**





#### Access Overview 90 Miles Prosthodontist





## **DWP General Dentist Access Map**

#### July 26, 2022

**DWP General Dentist** 

- 1,222 providers at 523 lo