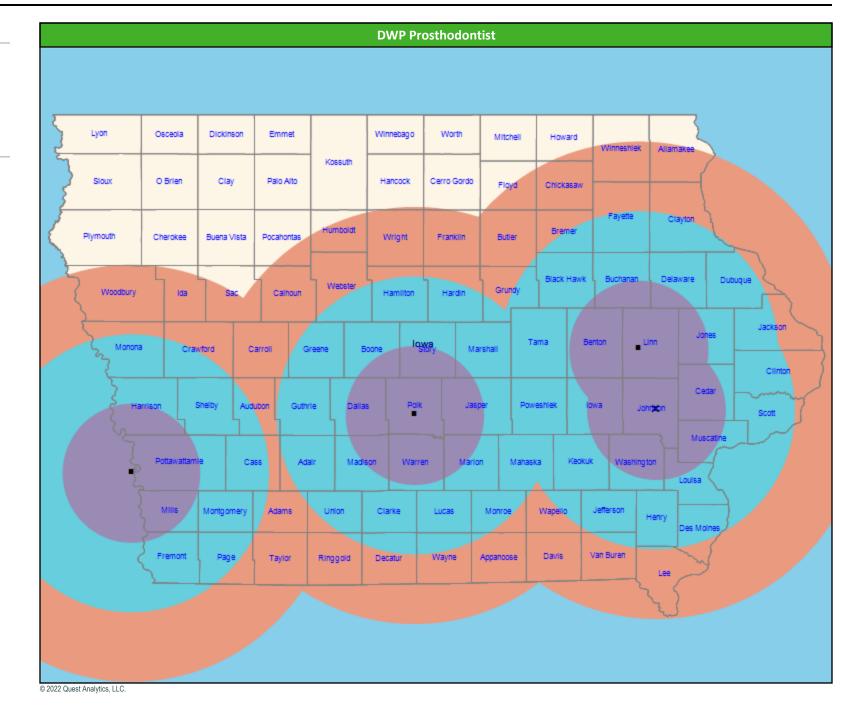

## **DWP Prosthodontist Access Map**

#### July 26, 2022

24 providers at 5 locations Single providers (3) × Multiple providers (2)

- 30 mile radius
- 60 mile radius
- 90 mile radius