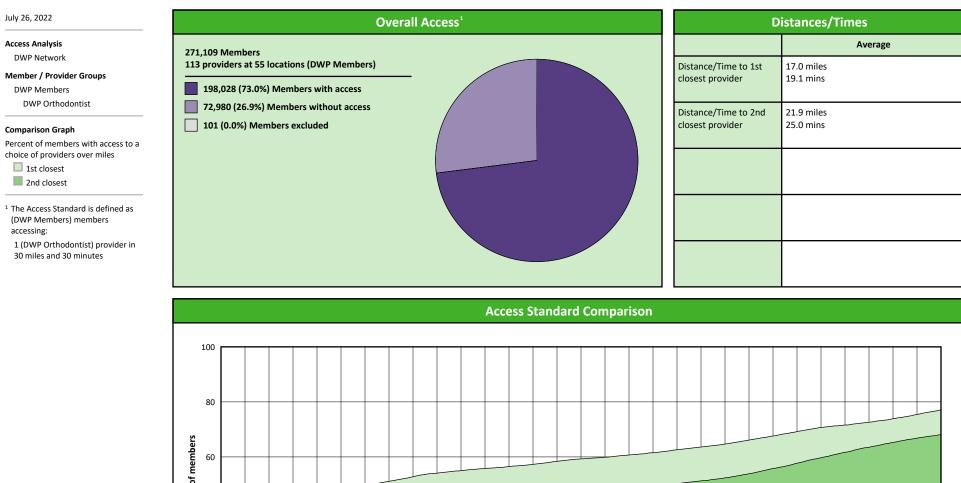

#### Access Overview 30 Miles Orthodontist

#### July 26, 2022

DWP Orthodontist

113 providers at 55 locations ■ Single providers (30)

× Multiple providers (25)

30 mile radius

- 60 mile radius
- 90 mile radius