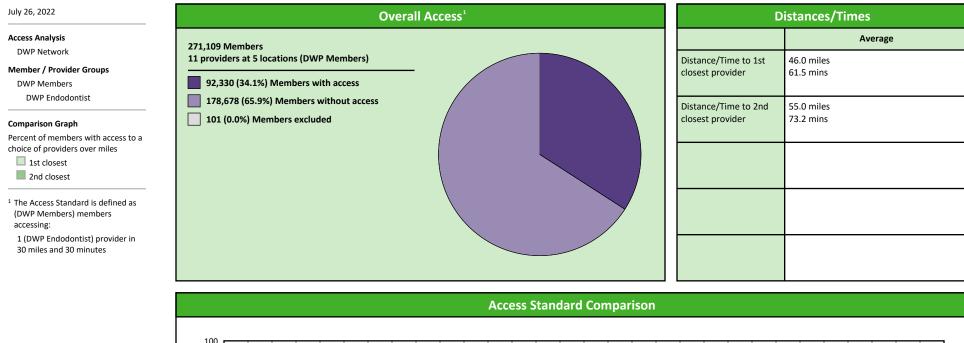

#### **Access Overview 30 Miles Endodontist**

#### July 26, 2022

11 providers at 5 locations ■ Single providers (2) ➤ Multiple providers (3)

- 30 mile radius
- 60 mile radius
- 90 mile radius