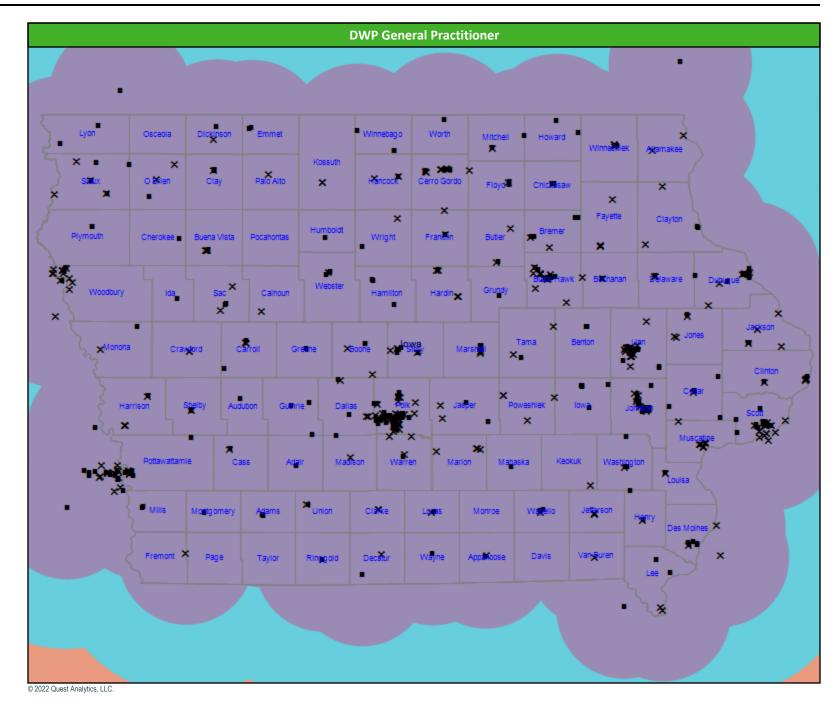

## **DWP General Dentist Access Map**

#### July 26, 2022

**DWP General Dentist** 

- 1,222 providers at 523 locations Single providers (260)
- Multiple providers (263)
- 30 mile radius
- 60 mile radius
- 90 mile radius