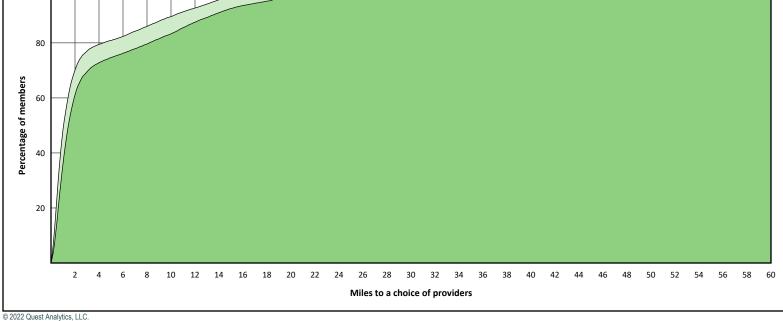

|

#### **Access Overview 30 Miles All Providers**





#### **Access Overview 30 Miles General Dentist**



## Access Overview 30 Miles Oral Surgeon





#### **Access Overview 30 Miles Endodontist**





#### Access Overview 30 Miles Orthodontist





## **Access Overview 30 Miles Periodontist**





#### Access Overview 30 Miles Prosthodontist





#### **Access Overview 60 Miles All Providers**





#### **Access Overview 60 Miles General Dentist**





11

## Access Overview 60 Miles Oral Surgeon



#### **Access Overview 60 Miles Endodontist**





#### **Access Overview 60 Miles Orthodontist**



#### **Access Overview 60 Miles Periodontist**





#### Access Overview 60 Miles Prosthodontist





#### **Access Overview 90 Miles All Providers**





### Access Overview 90 Miles General Dentist





## Access Overview 90 Miles Oral Surgeon



#### **Access Overview 90 Miles Endodontist**





© 2022 Quest Analytics, LLC.

#### **Access Overview 90 Miles Orthodontist**



#### **Access Overview 90 Miles Periodontist**





#### Access Overview 90 Miles Prosthodontist





## **DWP General Dentist Access Map**

#### July 26, 2022

**DWP General Dentist** 

- 1,222 providers at 523 locations Single providers (260)
- Multiple providers (26