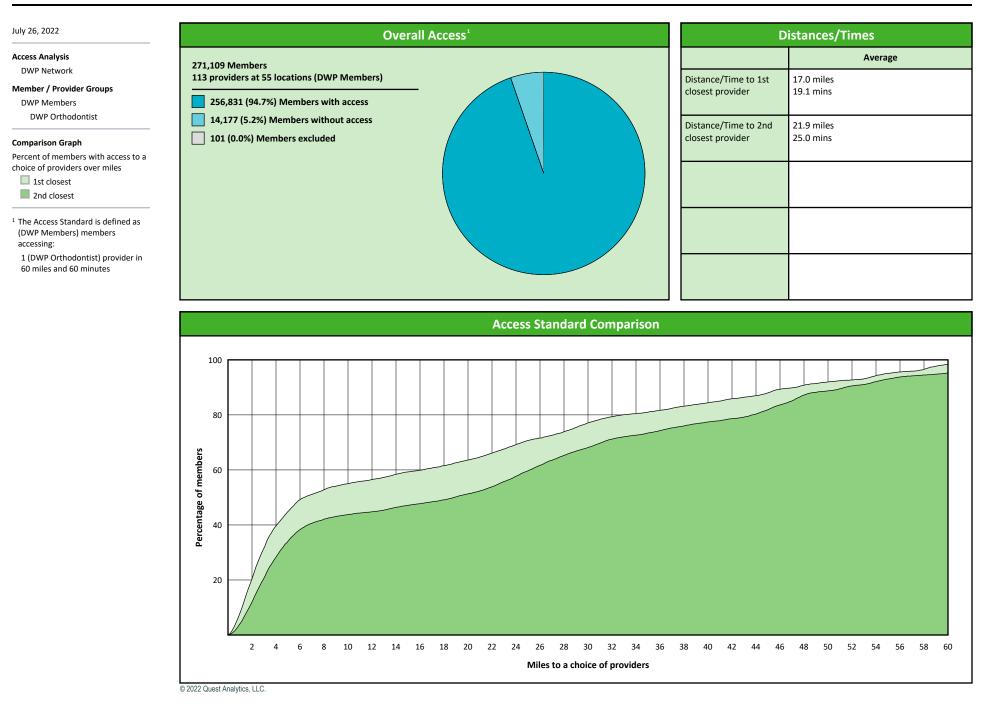

#### July 26, 2022

DWP Orthodontist

113 providers at 55 locations ■ Single providers (30)

× Multiple providers (25)

30 mile radius

- 60 mile radius
- 90 mile radius

# Access Summary By State

| July 26, 2022                                   | All Members |         |                   |                     |         |             |         |                |       |                            |      |          |              |  |
|-------------------------------------------------|-------------|---------|-------------------|---------------------|---------|-------------|---------|----------------|-------|----------------------------|------|----------|--------------|--|
| Access Analysis                                 | Member      | Member  |                   | Provider            |         | With Access |         | Without Access |       | <b>Counts</b> <sup>1</sup> |      | Distance | Average Time |  |
| DWP Network                                     | Group       | #       | Group             | Standard            | #       | %           | #       | %              | Р     | L                          | 1    | 2        | 1            |  |
| Member Group                                    | DWP Members | 271,008 | DWP All Providers | 1 in 30 miles and 3 | 270,996 | 99.9        | 12      | 0.1            | 1,557 | 614                        | 2.9  | 4.0      | 3.3          |  |
| DWP Members                                     |             |         | DWP General De    | 1 in 30 miles and 3 | 270,965 | 99.9        | 43      | 0.1            | 1,222 | 523                        | 3.1  | 4.3      | 3.4          |  |
| Provider Group                                  |             |         | DWP General De    | 1 in 60 miles and 6 | 271,001 | 99.9        | 7       | 0.1            | 1,222 | 523                        | 3.1  | 4.3      | 3.4          |  |
| DWP All Providers                               |             |         | DWP General De    | 1 in 90 miles and 9 | 271,001 | 99.9        | 7       | 0.1            | 1,222 | 523                        | 3.1  | 4.3      | 3.4          |  |
| DWP General Dentist                             |             |         | DWP Oral Surgeon  | 1 in 30 miles and 3 | 167,821 | 61.9        | 103,187 | 38.1           | 131   | 36                         | 21.6 | 24.9     | 24.7         |  |
| DWP Oral Surgeon                                |             |         | DWP Oral Surgeon  | 1 in 60 miles and 6 | 247,119 | 91.2        | 23,889  | 8.8            | 131   | 36                         | 21.6 | 24.9     | 24.7         |  |
| DWP Endodontist                                 |             |         | DWP Oral Surgeon  | 1 in 90 miles and 9 | 269,267 | 99.4        | 1,741   | 0.6            | 131   | 36                         | 21.6 | 24.9     | 24.7         |  |
| DWP Orthodontist                                |             |         | DWP Endodontist   | 1 in 30 miles and 3 | 92,330  | 34.1        | 178,678 | 65.9           | 11    | 5                          | 46.0 | 55.0     | 61.5         |  |
| DWP Periodontist                                |             |         | DWP Endodontist   | 1 in 60 miles and 6 | 126,746 | 46.8        | 144,262 | 53.2           | 11    | 5                          | 46.0 | 55.0     | 61.5         |  |
| DWP Prosthodontist                              |             |         | DWP Endodontist   | 1 in 90 miles and 9 | 196,297 | 72.4        | 74,711  | 27.6           | 11    | 5                          | 46.0 | 55.0     | 61.5         |  |
| <sup>1</sup> Provider counts represent:         |             |         | DWP Orthodontist  | 1 in 30 miles and 3 | 198,028 | 73.1        | 72,980  | 26.9           | 113   | 55                         | 17.0 | 21.9     | 19.1         |  |
| P: Unique providers                             |             |         | DWP Orthodontist  | 1 in 60 miles and 6 | 256,831 | 94.8        | 14,177  | 5.2            | 113   | 55                         | 17.0 | 21.9     | 19.1         |  |
| L: Unique provider locations                    |             |         | DWP Orthodontist  | 1 in 90 miles and 9 | 270,989 | 99.9        | 19      | 0.1            | 113   | 55                         | 17.0 | 21.9     | 19.1         |  |
|                                                 |             |         | DWP Periodontist  | 1 in 30 miles and 3 | 33,859  | 12.5        | 237,149 | 87.5           | 14    | 6                          | 57.6 | 67.6     | 74.4         |  |
| ** These records have been excluded             |             |         | DWP Periodontist  | 1 in 60 miles and 6 | 86,671  | 32.0        | 184,337 | 68.0           | 14    | 6                          | 57.6 | 67.6     | 74.4         |  |
| from the analysis because of invalid zip codes. |             |         | DWP Periodontist  | 1 in 90 miles and 9 | 166,106 | 61.3        | 104,902 | 38.7           | 14    | 6                          | 57.6 | 67.6     | 74.4         |  |
|                                                 |             |         | DWP Prosthodo     | 1 in 30 miles and 3 | 92,720  | 34.2        | 178,288 | 65.8           | 24    | 5                          | 46.3 | 86.8     | 61.2         |  |
|                                                 |             |         | DWP Prosthodo     | 1 in 60 miles and 6 | 129,279 |             | 141,729 | 52.3           | 24    | 5                          | 46.3 |          | 61.2         |  |
|                                                 |             |         | DWP Prosthodo     | 1 in 90 miles and 9 | 196,146 |             | 74,862  | 27.6           | 24    | 5                          | 46.3 | 86.8     | 61.2         |  |