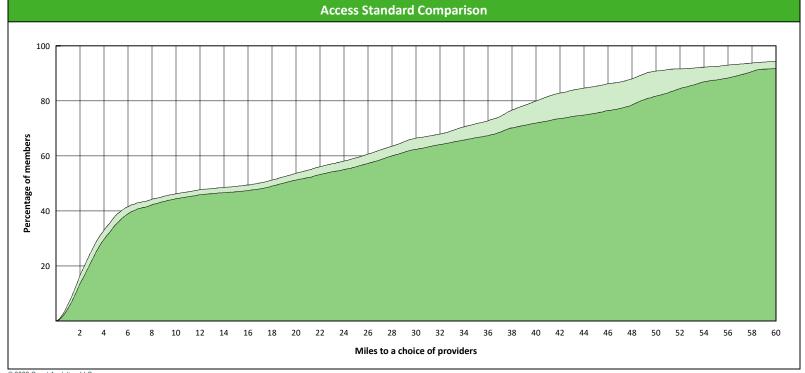

# **Access Overview 60 Miles Oral Surgeon**

July 26, 2022

#### **Access Analysis**

**DWP Kids Network** 

#### Member / Provider Groups

DWP Kids Members

DWP Kids Oral Surgeon

#### **Comparison Graph**

Percent of members with access to a choice of providers over miles

1st closest
2nd closest

1 (DWP Kids Oral Surgeon) provider in 60 miles and 60 minutes

| Distances/Times                       |                         |
|---------------------------------------|-------------------------|
|                                       | Average                 |
| Distance/Time to 1st closest provider | 21.5 miles<br>24.6 mins |
| Distance/Time to 2nd closest provider | 24.7 miles<br>29.0 mins |
|                                       |                         |
|                                       |                         |
|                                       |                         |

<sup>&</sup>lt;sup>1</sup> The Access Standard is defined as (DWP Kids Members) members accessing: