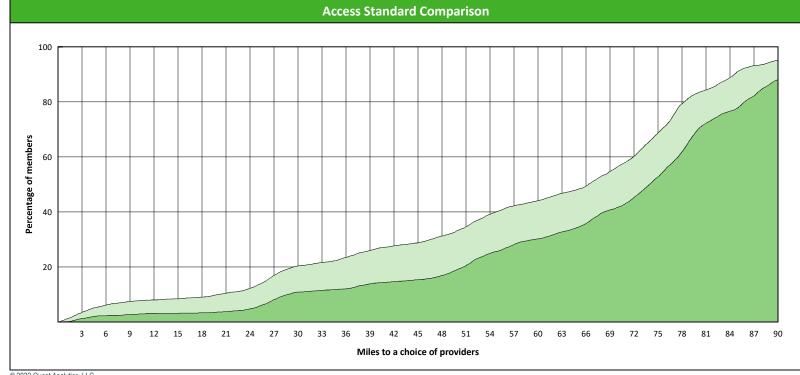

### **Access Overview 90 Miles Prosthodontist**

July 26, 2022

#### **Access Analysis**

**DWP Kids Network** 

#### Member / Provider Groups

DWP Kids Members

DWP Kids Prosthodontist

#### **Comparison Graph**

Percent of members with access to a choice of providers over miles

1st closest
2nd closest

<sup>1</sup> The Access Standard is defined as (DWP Kids Members) members accessing:

1 (DWP Kids Prosthodontist) provider in 90 miles and 90 minutes

| Distances/Times                       |                          |  |  |  |  |  |  |
|---------------------------------------|--------------------------|--|--|--|--|--|--|
|                                       | Average                  |  |  |  |  |  |  |
| Distance/Time to 1st closest provider | 47.7 miles<br>63.1 mins  |  |  |  |  |  |  |
| Distance/Time to 2nd closest provider | 88.9 miles<br>119.4 mins |  |  |  |  |  |  |
|                                       |                          |  |  |  |  |  |  |
|                                       |                          |  |  |  |  |  |  |
|                                       |                          |  |  |  |  |  |  |