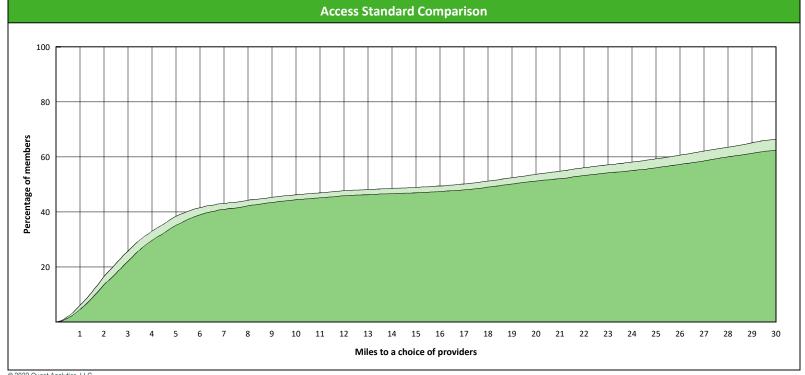

# **Access Overview 30 Miles Oral Surgeon**

July 26, 2022

**Access Analysis** 

**DWP Kids Network** 

#### Member / Provider Groups

**DWP Kids Members DWP Kids Oral Surgeon** 

#### **Comparison Graph**

Percent of members with access to a choice of providers over miles

☐ 1st closest 2nd closest

1 (DWP Kids Oral Surgeon) provider in 30 miles and 30 minutes

| Distances/Times                       |                         |
|---------------------------------------|-------------------------|
|                                       | Average                 |
| Distance/Time to 1st closest provider | 21.5 miles<br>24.6 mins |
| Distance/Time to 2nd closest provider | 24.7 miles<br>29.0 mins |
|                                       |                         |
|                                       |                         |
|                                       |                         |

<sup>&</sup>lt;sup>1</sup> The Access Standard is defined as (DWP Kids Members) members accessing: