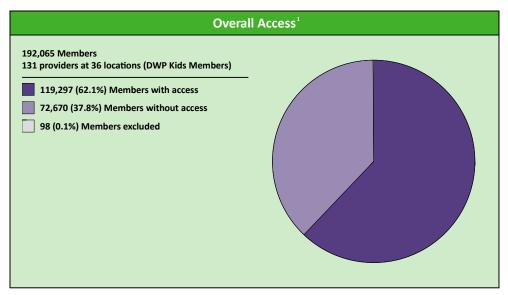

# **Access Overview 30 Miles Oral Surgeon**

July 26, 2022

**Access Analysis** 

**DWP Kids Network** 

#### Member / Provider Groups

**DWP Kids Members DWP Kids Oral Surgeon** 

#### **Comparison Graph**

Percent of members with access to a choice of providers over miles

☐ 1st closest 2nd closest

1 (DWP Kids Oral Surgeon) provider in 30 miles and 30 minutes

| Distances/Times                       |                         |
|---------------------------------------|-------------------------|
|                                       | Average                 |
| Distance/Time to 1st closest provider | 21.5 miles<br>24.6 mins |
| Distance/Time to 2nd closest provider | 24.7 miles<br>29.0 mins |
|                                       |                         |
|                                       |                         |
|                                       |                         |

<sup>&</sup>lt;sup>1</sup> The Access Standard is defined as (DWP Kids Members) members accessing: