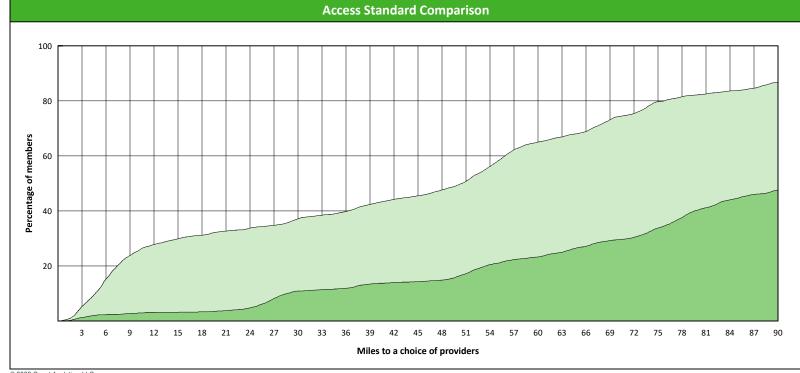

### **Access Overview 60 Miles Prosthodontist**

July 26, 2022

#### **Access Analysis**

**DWP Kids Network** 

#### Member / Provider Groups

**DWP Kids Members DWP Kids Prosthodontist** 

#### **Comparison Graph**

Percent of members with access to a choice of providers over miles

☐ 1st closest 2nd closest

1 (DWP Kids Prosthodontist) provider in 60 miles and 60 minutes

| D                                     | Distances/Times          |  |  |  |  |  |  |  |
|---------------------------------------|--------------------------|--|--|--|--|--|--|--|
|                                       | Average                  |  |  |  |  |  |  |  |
| Distance/Time to 1st closest provider | 47.7 miles<br>63.1 mins  |  |  |  |  |  |  |  |
| Distance/Time to 2nd closest provider | 88.9 miles<br>119.4 mins |  |  |  |  |  |  |  |
|                                       |                          |  |  |  |  |  |  |  |
|                                       |                          |  |  |  |  |  |  |  |
|                                       |                          |  |  |  |  |  |  |  |

<sup>&</sup>lt;sup>1</sup> The Access Standard is defined as (DWP Kids Members) members accessing: