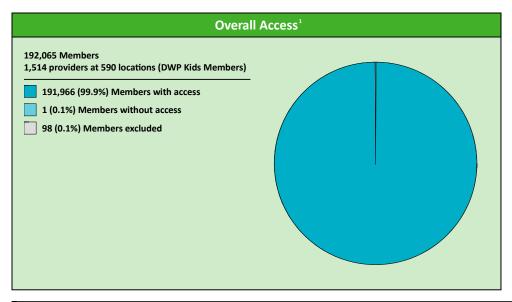

### **Access Overview 30 Miles All Providers**

July 26, 2022

#### **Access Analysis**

**DWP Kids Network** 

#### Member / Provider Groups

**DWP Kids Members DWP Kids All Providers** 

#### **Comparison Graph**

Percent of members with access to a choice of providers over miles

☐ 1st closest 2nd closest

1 (DWP Kids All Providers) provider in 30 miles and 30 minutes

| Distances/Times                       |                       |
|---------------------------------------|-----------------------|
|                                       | Average               |
| Distance/Time to 1st closest provider | 3.1 miles<br>3.5 mins |
| Distance/Time to 2nd closest provider | 4.3 miles<br>4.8 mins |
|                                       |                       |
|                                       |                       |
|                                       |                       |

<sup>&</sup>lt;sup>1</sup> The Access Standard is defined as (DWP Kids Members) members accessing: