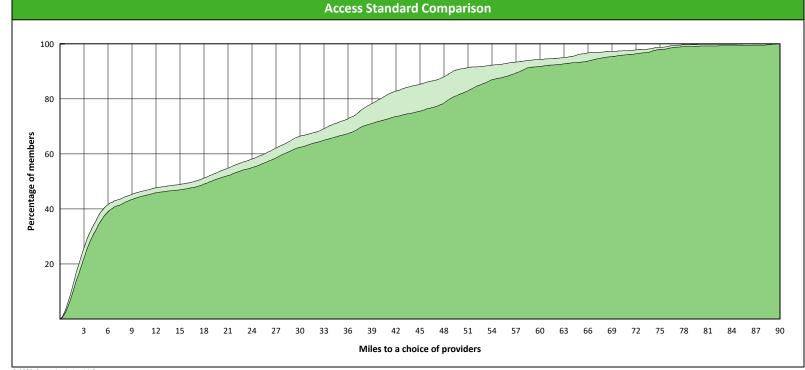

#### **Comparison Graph**

Percent of members with access to a choice of providers over miles

☐ 1st closest 2nd closest

1 (DWP Kids All Providers) provider in 30 miles and 30 minutes

| Distances/Times                       |                       |
|---------------------------------------|-----------------------|
|                                       | Average               |
| Distance/Time to 1st closest provider | 3.1 miles<br>3.5 mins |
| Distance/Time to 2nd closest provider | 4.3 miles<br>4.8 mins |
|                                       |                       |
|                                       |                       |
|                                       |                       |

<sup>&</sup>lt;sup>1</sup> The Access Standard is defined as (DWP Kids Members) members accessing: