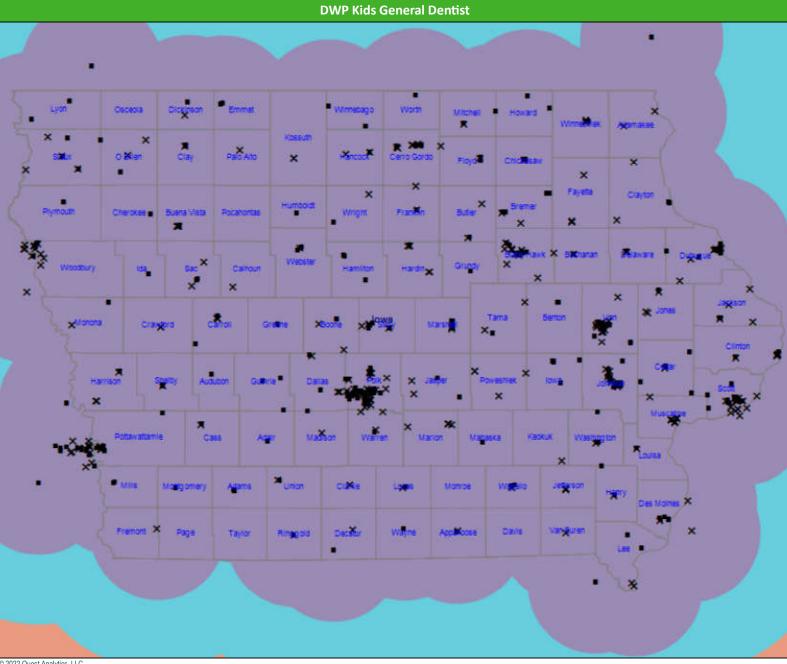

# **DWP Kids General Dentist Access Map**

July 26, 2022 **DWP Kids General Dentist** 1,221 providers at 522 locations ■ Single providers (259) × Multiple providers (263) 30 mile radius 60 mile radius 90 mile radius

41.42 miles