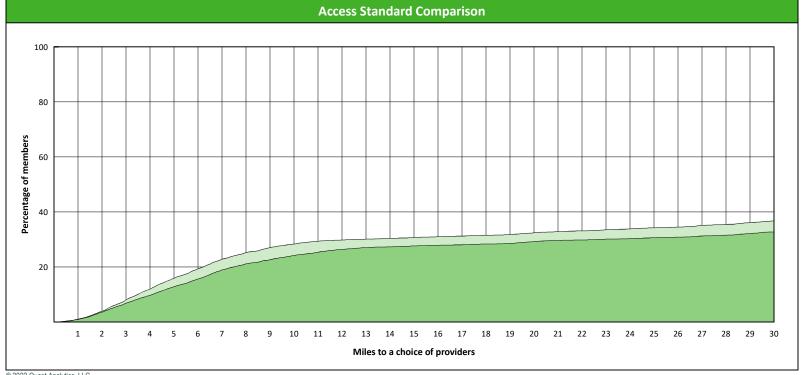

### **Access Overview 30 Miles Endodontist**

July 26, 2022

#### **Access Analysis**

**DWP Kids Network** 

#### Member / Provider Groups

**DWP Kids Members DWP Kids Endodontist** 

#### **Comparison Graph**

Percent of members with access to a choice of providers over miles

☐ 1st closest 2nd closest

1 (DWP Kids Endodontist) provider in 30 miles and 30 minutes

| Distances/Times                       |                         |
|---------------------------------------|-------------------------|
|                                       | Average                 |
| Distance/Time to 1st closest provider | 47.4 miles<br>63.5 mins |
| Distance/Time to 2nd closest provider | 57.0 miles<br>75.6 mins |
|                                       |                         |
|                                       |                         |
|                                       |                         |

<sup>&</sup>lt;sup>1</sup> The Access Standard is defined as (DWP Kids Members) members accessing: