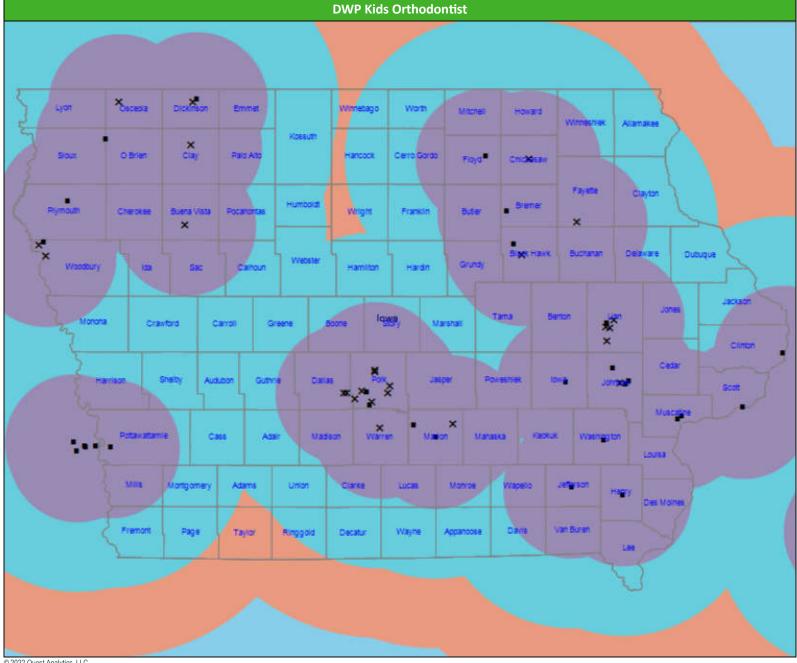

# **DWP Kids Orthodontist Access Map**

July 26, 2022 **DWP Kids Orthodontist** 113 providers at 55 locations ■ Single providers (30) × Multiple providers (25) 30 mile radius 60 mile radius 90 mile radius

41.42 miles