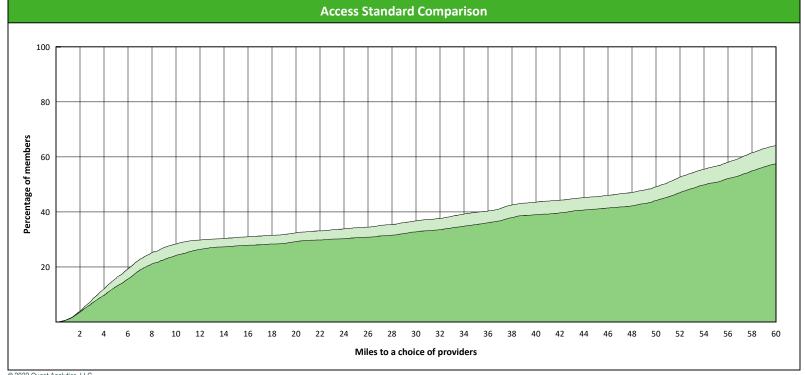

### **Access Overview 60 Miles Endodontist**

July 26, 2022

#### **Access Analysis**

**DWP Kids Network** 

#### Member / Provider Groups

**DWP Kids Members DWP Kids Endodontist** 

#### **Comparison Graph**

Percent of members with access to a choice of providers over miles

☐ 1st closest 2nd closest

1 (DWP Kids Endodontist) provider in 60 miles and 60 minutes

| Distances/Times                       |                         |
|---------------------------------------|-------------------------|
|                                       | Average                 |
| Distance/Time to 1st closest provider | 47.4 miles<br>63.5 mins |
| Distance/Time to 2nd closest provider | 57.0 miles<br>75.6 mins |
|                                       |                         |
|                                       |                         |
|                                       |                         |

<sup>&</sup>lt;sup>1</sup> The Access Standard is defined as (DWP Kids Members) members accessing: