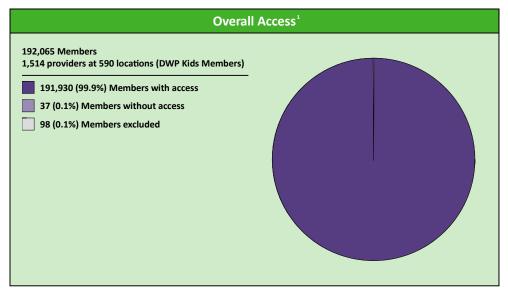

### **Access Overview 30 Miles All Providers**

July 26, 2022

#### **Access Analysis**

**DWP Kids Network** 

#### Member / Provider Groups

**DWP Kids Members DWP Kids All Providers** 

#### **Comparison Graph**

Percent of members with access to a choice of providers over miles

☐ 1st closest 2nd closest

1 (DWP Kids All Providers) provider in 30 miles and 30 minutes

| Distances/Times                       |                       |
|---------------------------------------|-----------------------|
|                                       | Average               |
| Distance/Time to 1st closest provider | 3.1 miles<br>3.5 mins |
| Distance/Time to 2nd closest provider | 4.3 miles<br>4.8 mins |
|                                       |                       |
|                                       |                       |
|                                       |                       |

<sup>&</sup>lt;sup>1</sup> The Access Standard is defined as (DWP Kids Members) members accessing: