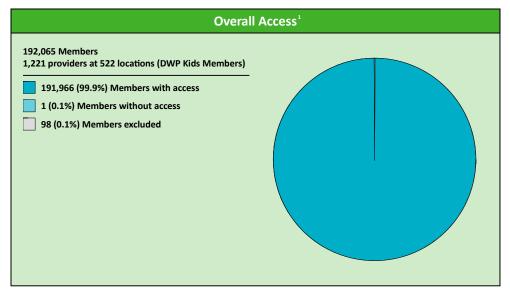

# **Access Overview 60 Miles All Providers**

July 26, 2022

**Access Analysis** 

**DWP Kids Network** 

Member / Provider Groups

**DWP Kids Members DWP Kids All Providers** 

**Comparison Graph** 

Percent of members with access to a choice of providers over miles

### **Access Overview 60 Miles General Dentist**

July 26, 2022

#### **Access Analysis**

**DWP Kids Network** 

#### Member / Provider Groups

DWP Kids Members

DWP Kids General Dentist

#### **Comparison Graph**

Percent of members with access to a choice of providers over miles

1st closest
2nd closest

1 (DWP Kids General Dentist) provider in 60 miles and 60 minutes

| Distances/Times                       |                       |
|---------------------------------------|-----------------------|
|                                       | Average               |
| Distance/Time to 1st closest provider | 3.2 miles<br>3.6 mins |
| Distance/Time to 2nd closest provider | 4.5 miles<br>5.0 mins |
|                                       |                       |
|                                       |                       |
|                                       |                       |

<sup>&</sup>lt;sup>1</sup> The Access Standard is defined as (DWP Kids Members) members accessing: