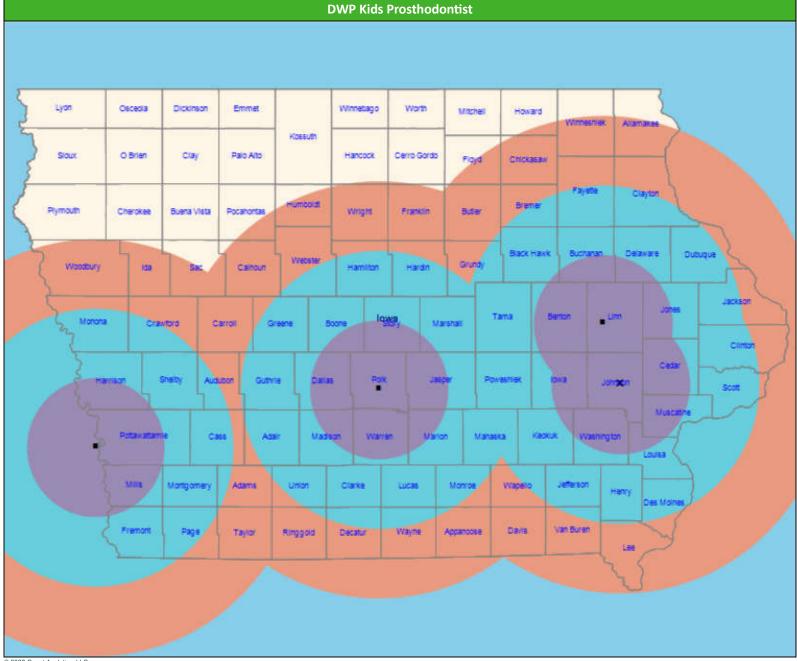

# **DWP Kids Prosthodontist Access Map**

July 26, 2022

DWP Kids Prosthodontist

24 providers at 5 locations

Single providers (3)

Multiple providers (2)

30 mile radius

60 mile radius

90 mile radius

41.42 miles