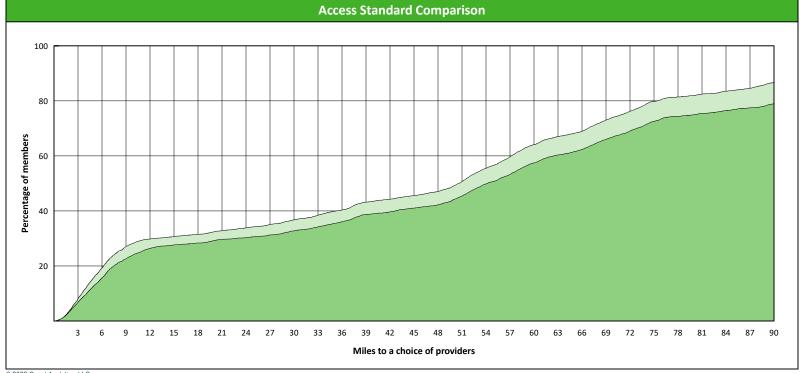

### **Access Overview 90 Miles Orthodontist**

July 26, 2022

#### **Access Analysis**

**DWP Kids Network** 

#### Member / Provider Groups

**DWP Kids Members DWP Kids Orthodontist** 

#### **Comparison Graph**

Percent of members with access to a choice of providers over miles

☐ 1st closest 2nd closest

1 (DWP Kids Orthodontist) provider in 90 miles and 90 minutes

| Distances/Times                       |                         |  |  |  |  |  |  |
|---------------------------------------|-------------------------|--|--|--|--|--|--|
|                                       | Average                 |  |  |  |  |  |  |
| Distance/Time to 1st closest provider | 17.1 miles<br>19.1 mins |  |  |  |  |  |  |
| Distance/Time to 2nd closest provider | 21.6 miles<br>24.6 mins |  |  |  |  |  |  |
|                                       |                         |  |  |  |  |  |  |
|                                       |                         |  |  |  |  |  |  |
|                                       |                         |  |  |  |  |  |  |

<sup>&</sup>lt;sup>1</sup> The Access Standard is defined as (DWP Kids Members) members accessing: