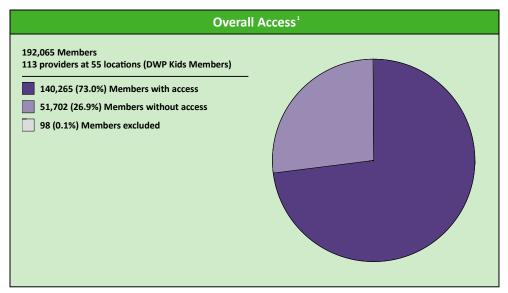

### **Access Overview 30 Miles Orthodontist**

July 26, 2022

#### **Access Analysis**

**DWP Kids Network** 

#### Member / Provider Groups

**DWP Kids Members DWP Kids Orthodontist** 

#### **Comparison Graph**

Percent of members with access to a choice of providers over miles

☐ 1st closest 2nd closest

<sup>1</sup> The Access Standard is defined as (DWP Kids Members) members accessing:

1 (DWP Kids Orthodontist) provider in 30 miles and 30 minutes

| Distances/Times                       |                         |
|---------------------------------------|-------------------------|
|                                       | Average                 |
| Distance/Time to 1st closest provider | 17.1 miles<br>19.1 mins |
| Distance/Time to 2nd closest provider | 21.6 miles<br>24.6 mins |
|                                       |                         |
|                                       |                         |
|                                       |                         |