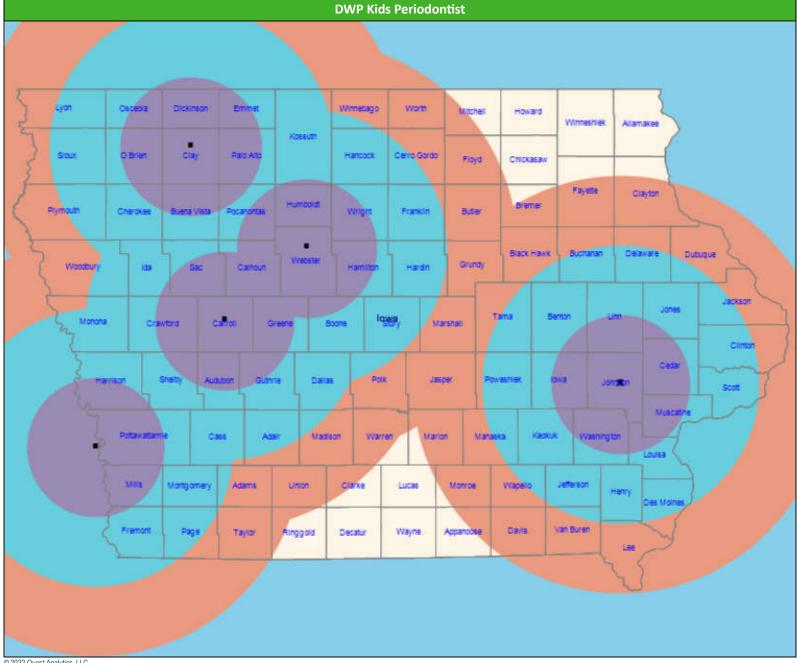

# **DWP Kids Periodontist Access Map**

July 26, 2022 **DWP Kids Periodontist** 14 providers at 6 locations ■ Single providers (5) X Multiple providers (1) 30 mile radius 60 mile radius 90 mile radius

41.42 miles