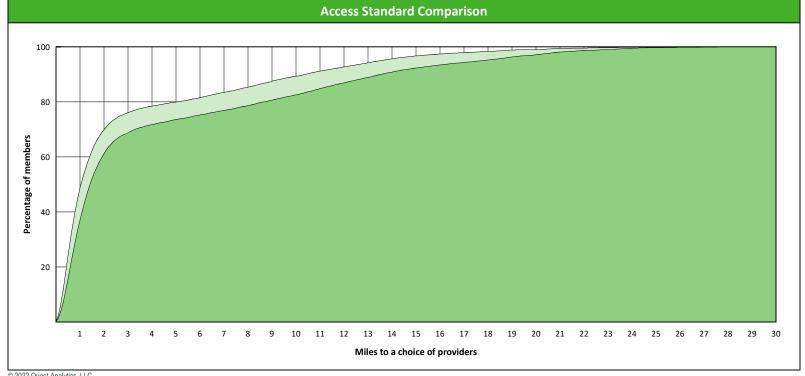

### **Access Overview 30 Miles All Providers**

July 26, 2022

#### **Access Analysis**

**DWP Kids Network** 

#### Member / Provider Groups

**DWP Kids Members DWP Kids All Providers** 

#### **Comparison Graph**

Percent of members with access to a choice of providers over miles

☐ 1st closest 2nd closest

1 (DWP Kids All Providers) provider in 30 miles and 30 minutes

| Distances/Times                       |                       |
|---------------------------------------|-----------------------|
|                                       | Average               |
| Distance/Time to 1st closest provider | 3.1 miles<br>3.5 mins |
| Distance/Time to 2nd closest provider | 4.3 miles<br>4.8 mins |
|                                       |                       |
|                                       |                       |
|                                       |                       |

<sup>&</sup>lt;sup>1</sup> The Access Standard is defined as (DWP Kids Members) members accessing: