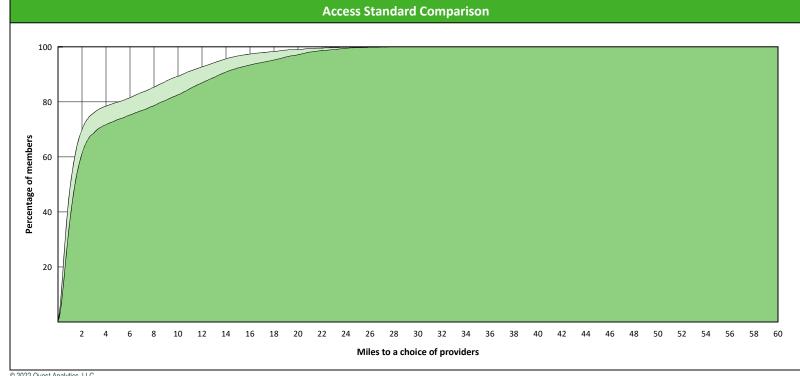

### **Access Overview 30 Miles All Providers**

July 26, 2022

#### **Access Analysis**

**DWP Kids Network** 

#### Member / Provider Groups

**DWP Kids Members DWP Kids All Providers** 

#### **Comparison Graph**

Percent of members with access to a choice of providers over miles

☐ 1st closest 2nd closest

1 (DWP Kids All Providers) provider in 30 miles and 30 minutes

| Distances/Times                       |                       |
|---------------------------------------|-----------------------|
|                                       | Average               |
| Distance/Time to 1st closest provider | 3.1 miles<br>3.5 mins |
| Distance/Time to 2nd closest provider | 4.3 miles<br>4.8 mins |
|                                       |                       |
|                                       |                       |
|                                       |                       |

<sup>&</sup>lt;sup>1</sup> The Access Standard is defined as (DWP Kids Members) members accessing: