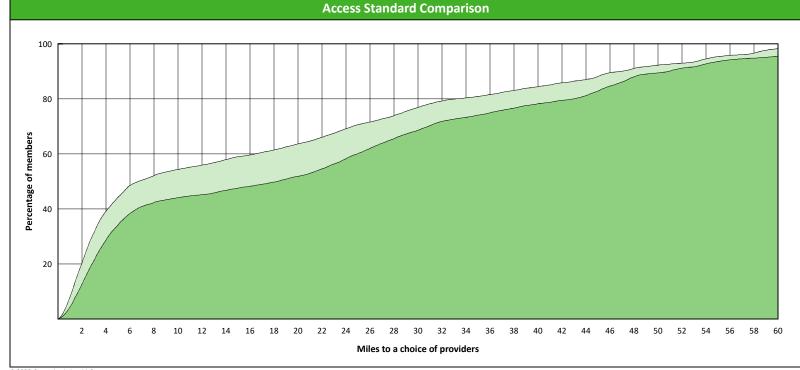

### **Access Overview 60 Miles Orthodontist**

July 26, 2022

#### **Access Analysis**

**DWP Kids Network** 

#### Member / Provider Groups

DWP Kids Members

DWP Kids Orthodontist

#### **Comparison Graph**

Percent of members with access to a choice of providers over miles

1st closest
2nd closest

1 (DWP Kids Orthodontist) provider in 60 miles and 60 minutes

| D                                     | istances/Times          |
|---------------------------------------|-------------------------|
|                                       | Average                 |
| Distance/Time to 1st closest provider | 17.1 miles<br>19.1 mins |
| Distance/Time to 2nd closest provider | 21.6 miles<br>24.6 mins |
|                                       |                         |
|                                       |                         |
|                                       |                         |

<sup>&</sup>lt;sup>1</sup> The Access Standard is defined as (DWP Kids Members) members accessing: