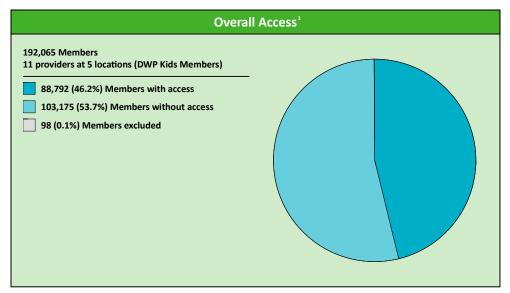

### **Access Overview 60 Miles Endodontist**

July 26, 2022

#### **Access Analysis**

**DWP Kids Network** 

#### Member / Provider Groups

**DWP Kids Members DWP Kids Endodontist** 

#### **Comparison Graph**

Percent of members with access to a choice of providers over miles

☐ 1st closest 2nd closest

1 (DWP Kids Endodontist) provider in 60 miles and 60 minutes

| Distances/Times                       |                         |
|---------------------------------------|-------------------------|
|                                       | Average                 |
| Distance/Time to 1st closest provider | 47.4 miles<br>63.5 mins |
| Distance/Time to 2nd closest provider | 57.0 miles<br>75.6 mins |
|                                       |                         |
|                                       |                         |
|                                       |                         |

<sup>&</sup>lt;sup>1</sup> The Access Standard is defined as (DWP Kids Members) members accessing:

|                  |         |                  |                     | All Mem                    | bers |         |      |                  |     |              |      |      |
|------------------|---------|------------------|---------------------|----------------------------|------|---------|------|------------------|-----|--------------|------|------|
| Member           |         | Provider         |                     | With Access Without Access |      | ccess   | Cou  | Average Distance |     | Average Time |      |      |
| Group            | #       | Group            | Standard            | #                          | %    | #       | %    | Р                | L   | 1            | 2    | 1    |
| DWP Kids Members | 191,967 | DWP Kids All Pro | 1 in 30 miles and 3 | 191,930                    | 99.9 | 37      | 0.1  | 1,514            | 590 | 3.1          | 4.3  | 3.5  |
|                  |         | DWP Kids Gener   | 1 in 30 miles and 3 | 191,930                    | 99.9 | 37      | 0.1  | 1,221            | 522 | 3.2          | 4.5  | 3.6  |
|                  |         | DWP Kids Gener   | 1 in 60 miles and 6 | 191,966                    | 99.9 | 1       | 0.1  | 1,221            | 522 | 3.2          | 4.5  | 3.6  |
|                  |         | DWP Kids Gener   | 1 in 90 miles and 9 | 191,966                    | 99.9 | 1       | 0.1  | 1,221            | 522 | 3.2          | 4.5  | 3.6  |
|                  |         | DWP Kids Oral S  | 1 in 30 miles and 3 | 119,297                    | 62.1 | 72,670  | 37.9 | 131              | 36  | 21.5         | 24.7 | 24.6 |
|                  |         | DWP Kids Oral S  | 1 in 60 miles and 6 | 176,493                    | 91.9 | 15,474  | 8.1  | 131              | 36  | 21.5         | 24.7 | 24.6 |
|                  |         | DWP Kids Oral S  | 1 in 90 miles and 9 | 190,958                    | 99.5 | 1,009   | 0.5  | 131              | 36  | 21.5         | 24.7 | 24.6 |
|                  |         | DWP Kids Endod   | 1 in 30 miles and 3 | 64,339                     | 33.5 | 127,628 | 66.5 | 11               | 5   | 47.4         | 57.0 | 63.5 |
|                  |         | DWP Kids Endod   | 1 in 60 miles and 6 | 88,792                     | 46.3 | 103,175 | 53.7 | 11               | 5   | 47.4         | 57.0 | 63.5 |
|                  |         | DWP Kids Endod   | 1 in 90 miles and 9 | 136,501                    | 71.1 | 55,466  | 28.9 | 11               | 5   | 47.4         | 57.0 | 63.5 |
|                  |         | DWP Kids Ortho   | 1 in 30 miles and 3 | 140,265                    | 73.1 | 51,702  | 26.9 | 113              | 55  | 17.1         | 21.6 | 19.1 |
|                  |         | DWP Kids Ortho   | 1 in 60 miles and 6 | 182,344                    | 95.0 | 9,623   | 5.0  | 113              | 55  | 17.1         | 21.6 | 19.1 |
|                  |         | DWP Kids Ortho   | 1 in 90 miles and 9 | 191,960                    | 99.9 | 7       | 0.1  | 113              | 55  | 17.1         | 21.6 | 19.1 |
|                  |         | DWP Kids Period  | 1 in 30 miles and 3 | 23,632                     | 12.3 | 168,335 | 87.7 | 14               | 6   | 57.9         | 68.4 | 74.3 |
|                  |         | DWP Kids Period  | 1 in 60 miles and 6 | 62,258                     | 32.4 | 129,709 | 67.6 | 14               | 6   | 57.9         | 68.4 | 74.3 |
|                  |         | DWP Kids Period  | 1 in 90 miles and 9 | 118,014                    | 61.5 | 73,953  | 38.5 | 14               | 6   | 57.9         | 68.4 | 74.3 |
|                  |         | DWP Kids Prosth  | 1 in 30 miles and 3 | 64,640                     | 33.7 | 127,327 | 66.3 | 24               | 5   | 47.7         | 88.9 | 63.1 |
|                  |         | DWP Kids Prosth  | 1 in 60 miles and 6 | 90,609                     | 47.2 | 101,358 | 52.8 | 24               | 5   | 47.7         | 88.9 | 63.1 |
|                  |         | DWP Kids Prosth  | 1 in 90 miles and 9 | 136,658                    | 71.2 | 55,309  | 28.8 | 24               | 5   | 47.7         | 88.9 | 63.1 |