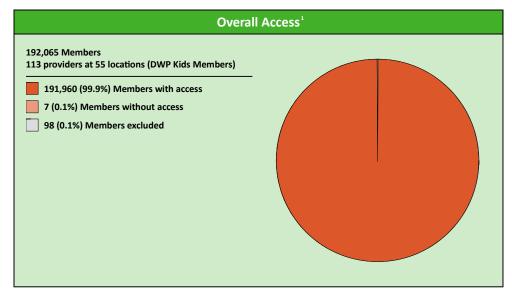

#### Member / Provider Groups

**DWP Kids Members DWP Kids Orthodontist** 

#### **Comparison Graph**

Percent of members with access to a choice of providers over miles

☐ 1st closest 2nd closest

1 (DWP Kids Orthodontist) provider in 90 miles and 90 minutes

| Distances/Times                       |                         |  |  |  |  |  |  |
|---------------------------------------|-------------------------|--|--|--|--|--|--|
|                                       | Average                 |  |  |  |  |  |  |
| Distance/Time to 1st closest provider | 17.1 miles<br>19.1 mins |  |  |  |  |  |  |
| Distance/Time to 2nd closest provider | 21.6 miles<br>24.6 mins |  |  |  |  |  |  |
|                                       |                         |  |  |  |  |  |  |
|                                       |                         |  |  |  |  |  |  |
|                                       |                         |  |  |  |  |  |  |

<sup>&</sup>lt;sup>1</sup> The Access Standard is defined as (DWP Kids Members) members accessing: