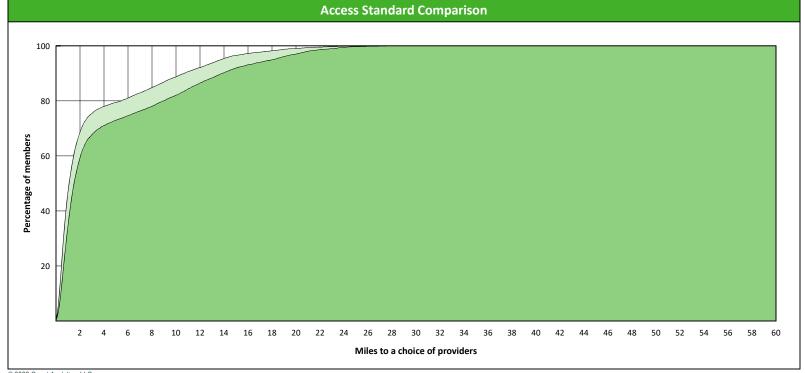

# **Access Overview 60 Miles All Providers**

July 26, 2022

**Access Analysis** 

**DWP Kids Network** 

Member / Provider Groups

**DWP Kids Members DWP Kids All Providers** 

**Comparison Graph** 

Percent of members with access to a choice of providers over miles

### **Access Overview 60 Miles General Dentist**

July 26, 2022

#### **Access Analysis**

**DWP Kids Network** 

#### Member / Provider Groups

DWP Kids Members

DWP Kids General Dentist

#### **Comparison Graph**

Percent of members with access to a choice of providers over miles

1st closest
2nd closest

1 (DWP Kids General Dentist) provider in 60 miles and 60 minutes

| Distances/Times                       |                       |
|---------------------------------------|-----------------------|
|                                       | Average               |
| Distance/Time to 1st closest provider | 3.2 miles<br>3.6 mins |
| Distance/Time to 2nd closest provider | 4.5 miles<br>5.0 mins |
|                                       |                       |
|                                       |                       |
|                                       |                       |

<sup>&</sup>lt;sup>1</sup> The Access Standard is defined as (DWP Kids Members) members accessing: