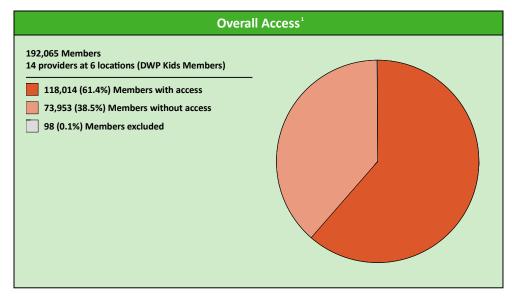

#### Member / Provider Groups

**DWP Kids Members DWP Kids Periodontist** 

#### **Comparison Graph**

Percent of members with access to a choice of providers over miles

☐ 1st closest 2nd closest

1 (DWP Kids Periodontist) provider in 90 miles and 90 minutes

| Distances/Times                       |                         |  |  |  |  |  |  |
|---------------------------------------|-------------------------|--|--|--|--|--|--|
|                                       | Average                 |  |  |  |  |  |  |
| Distance/Time to 1st closest provider | 57.9 miles<br>74.3 mins |  |  |  |  |  |  |
| Distance/Time to 2nd closest provider | 68.4 miles<br>87.6 mins |  |  |  |  |  |  |
|                                       |                         |  |  |  |  |  |  |
|                                       |                         |  |  |  |  |  |  |
|                                       |                         |  |  |  |  |  |  |

<sup>&</sup>lt;sup>1</sup> The Access Standard is defined as (DWP Kids Members) members accessing: