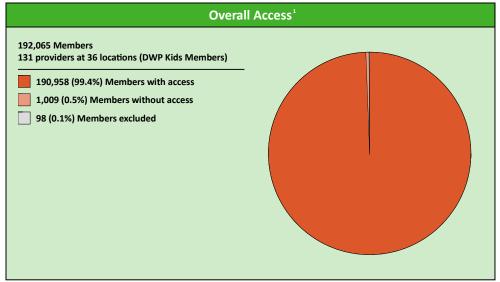

<sup>&</sup>lt;sup>1</sup> The Access Standard is defined as (DWP Kids Members) members accessing:

### **Access Overview 90 Miles Endodontist**

July 26, 2022

#### **Access Analysis**

**DWP Kids Network** 

#### Member / Provider Groups

DWP Kids Members

DWP Kids Endodontist

#### **Comparison Graph**

Percent of members with access to a choice of providers over miles

1st closest
2nd closest

1 (DWP Kids Endodontist) provider in 90 miles and 90 minutes

| Distances/Times                       |                         |  |  |  |  |  |  |
|---------------------------------------|-------------------------|--|--|--|--|--|--|
|                                       | Average                 |  |  |  |  |  |  |
| Distance/Time to 1st closest provider | 47.4 miles<br>63.5 mins |  |  |  |  |  |  |
| Distance/Time to 2nd closest provider | 57.0 miles<br>75.6 mins |  |  |  |  |  |  |
|                                       |                         |  |  |  |  |  |  |
|                                       |                         |  |  |  |  |  |  |
|                                       |                         |  |  |  |  |  |  |