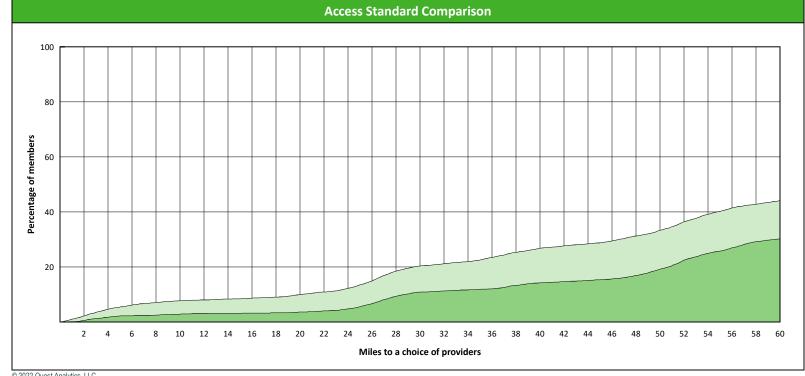

### **Access Overview 60 Miles Periodontist**

July 26, 2022 **Access Analysis DWP Kids Network** Member / Provider Groups **DWP Kids Members** 

**DWP Kids Periodontist** 

**Comparison Graph** 

Percent of members with access to a choice of providers over miles

☐ 1st closest 2nd closest

<sup>1</sup> The Access Standard is defined as (DWP Kids Members) members accessing:

1 (DWP Kids Periodontist) provider in 60 miles and 60 minutes

| D                                     | istances/Times          |
|---------------------------------------|-------------------------|
|                                       | Average                 |
| Distance/Time to 1st closest provider | 57.9 miles<br>74.3 mins |
| Distance/Time to 2nd closest provider | 68.4 miles<br>87.6 mins |
|                                       |                         |
|                                       |                         |
|                                       |                         |