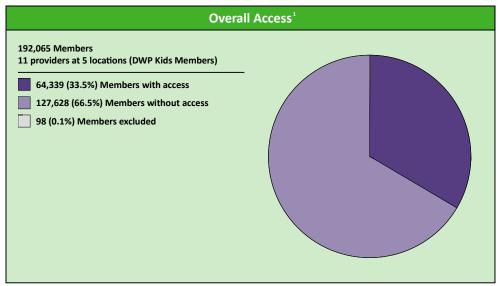

### **Access Overview 30 Miles Endodontist**

July 26, 2022

#### **Access Analysis**

**DWP Kids Network** 

#### Member / Provider Groups

**DWP Kids Members DWP Kids Endodontist** 

#### **Comparison Graph**

Percent of members with access to a choice of providers over miles

☐ 1st closest 2nd closest

1 (DWP Kids Endodontist) provider in 30 miles and 30 minutes

| Distances/Times                       |                         |
|---------------------------------------|-------------------------|
|                                       | Average                 |
| Distance/Time to 1st closest provider | 47.4 miles<br>63.5 mins |
| Distance/Time to 2nd closest provider | 57.0 miles<br>75.6 mins |
|                                       |                         |
|                                       |                         |
|                                       |                         |

<sup>&</sup>lt;sup>1</sup> The Access Standard is defined as (DWP Kids Members) members accessing: