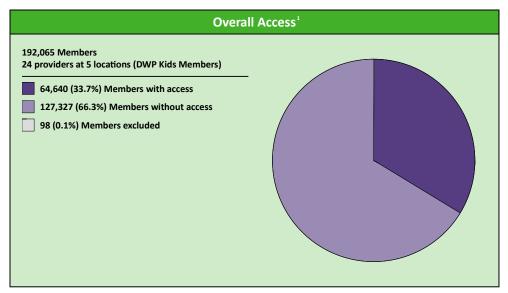

### **Access Overview 30 Miles Prosthodontist**

July 26, 2022

#### **Access Analysis**

**DWP Kids Network** 

#### Member / Provider Groups

**DWP Kids Members DWP Kids Prosthodontist** 

#### **Comparison Graph**

Percent of members with access to a choice of providers over miles

☐ 1st closest 2nd closest

1 (DWP Kids Prosthodontist) provider in 30 miles and 30 minutes

| Distances/Times                       |                          |
|---------------------------------------|--------------------------|
|                                       | Average                  |
| Distance/Time to 1st closest provider | 47.7 miles<br>63.1 mins  |
| Distance/Time to 2nd closest provider | 88.9 miles<br>119.4 mins |
|                                       |                          |
|                                       |                          |
|                                       |                          |

<sup>&</sup>lt;sup>1</sup> The Access Standard is defined as (DWP Kids Members) members accessing: