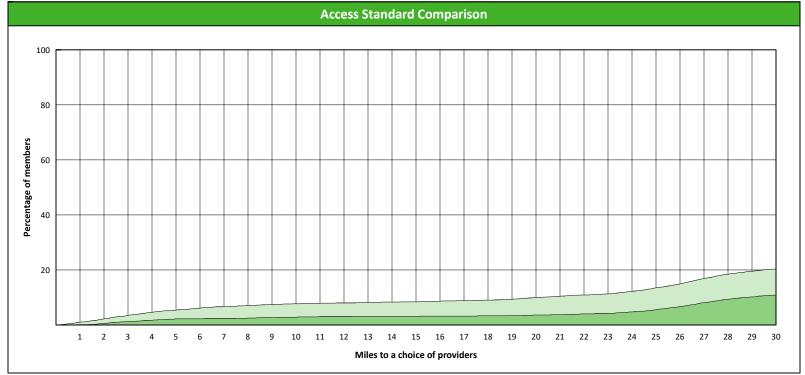

### **Access Overview 30 Miles Periodontist**

July 26, 2022

#### **Access Analysis**

**DWP Kids Network** 

#### Member / Provider Groups

DWP Kids Members

DWP Kids Periodontist

#### **Comparison Graph**

Percent of members with access to a choice of providers over miles

1st closest
2nd closest

<sup>1</sup> The Access Standard is defined as (DWP Kids Members) members accessing:

1 (DWP Kids Periodontist) provider in 30 miles and 30 minutes

| Distances/Times                       |                         |
|---------------------------------------|-------------------------|
|                                       | Average                 |
| Distance/Time to 1st closest provider | 57.9 miles<br>74.3 mins |
| Distance/Time to 2nd closest provider | 68.4 miles<br>87.6 mins |
|                                       |                         |
|                                       |                         |
|                                       |                         |