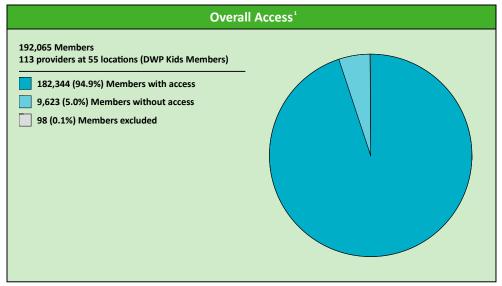

### **Access Overview 60 Miles Orthodontist**

July 26, 2022

#### **Access Analysis**

**DWP Kids Network** 

#### Member / Provider Groups

DWP Kids Members

DWP Kids Orthodontist

#### **Comparison Graph**

Percent of members with access to a choice of providers over miles

1st closest
2nd closest

1 (DWP Kids Orthodontist) provider in 60 miles and 60 minutes

| D                                     | istances/Times          |
|---------------------------------------|-------------------------|
|                                       | Average                 |
| Distance/Time to 1st closest provider | 17.1 miles<br>19.1 mins |
| Distance/Time to 2nd closest provider | 21.6 miles<br>24.6 mins |
|                                       |                         |
|                                       |                         |
|                                       |                         |

<sup>&</sup>lt;sup>1</sup> The Access Standard is defined as (DWP Kids Members) members accessing: