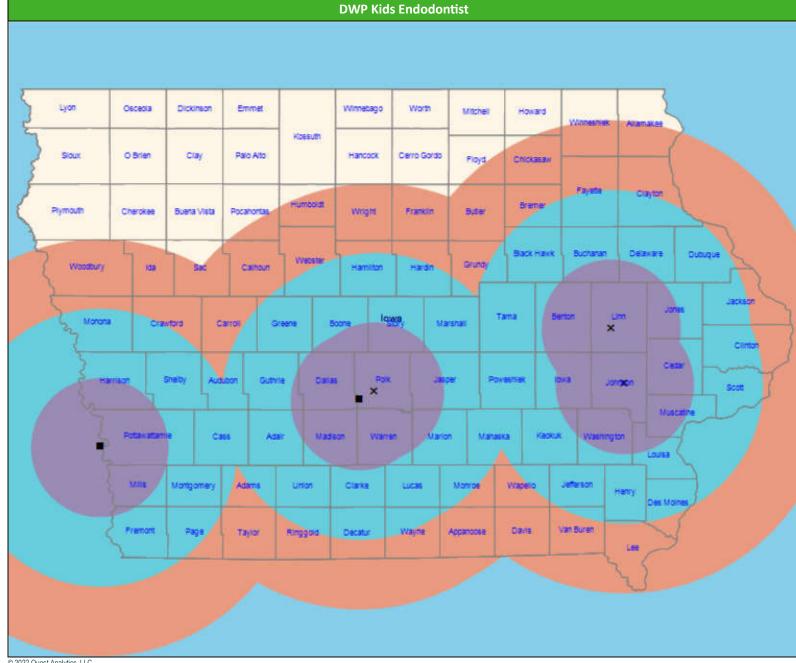

# **DWP Kids Endodontist Access Map**

# July 26, 2022 **DWP Kids Endodontist** 11 providers at 5 locations ■ Single providers (2) X Multiple providers (3) 30 mile radius 60 mile radius 90 mile radius

41.42 miles

26