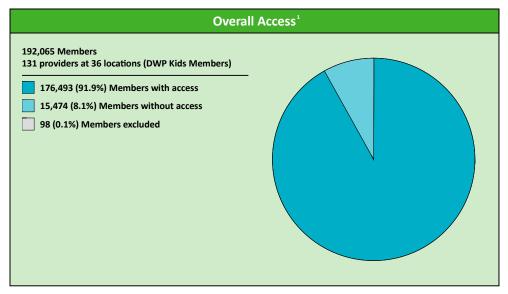

# **Access Overview 60 Miles Oral Surgeon**

July 26, 2022

#### **Access Analysis**

**DWP Kids Network** 

#### Member / Provider Groups

DWP Kids Members

DWP Kids Oral Surgeon

#### **Comparison Graph**

Percent of members with access to a choice of providers over miles

1st closest
2nd closest

1 (DWP Kids Oral Surgeon) provider in 60 miles and 60 minutes

| Distances/Times                       |                         |
|---------------------------------------|-------------------------|
|                                       | Average                 |
| Distance/Time to 1st closest provider | 21.5 miles<br>24.6 mins |
| Distance/Time to 2nd closest provider | 24.7 miles<br>29.0 mins |
|                                       |                         |
|                                       |                         |
|                                       |                         |

<sup>&</sup>lt;sup>1</sup> The Access Standard is defined as (DWP Kids Members) members accessing:

|                  |         |                  |                     | All Mem                    | bers |         |      |                  |     |              |      |      |
|------------------|---------|------------------|---------------------|----------------------------|------|---------|------|------------------|-----|--------------|------|------|
| Member           |         | Provider         |                     | With Access Without Access |      | ccess   | Cou  | Average Distance |     | Average Time |      |      |
| Group            | #       | Group            | Standard            | #                          | %    | #       | %    | Р                | L   | 1            | 2    | 1    |
| DWP Kids Members | 191,967 | DWP Kids All Pro | 1 in 30 miles and 3 | 191,930                    | 99.9 | 37      | 0.1  | 1,514            | 590 | 3.1          | 4.3  | 3.5  |
|                  |         | DWP Kids Gener   | 1 in 30 miles and 3 | 191,930                    | 99.9 | 37      | 0.1  | 1,221            | 522 | 3.2          | 4.5  | 3.6  |
|                  |         | DWP Kids Gener   | 1 in 60 miles and 6 | 191,966                    | 99.9 | 1       | 0.1  | 1,221            | 522 | 3.2          | 4.5  | 3.6  |
|                  |         | DWP Kids Gener   | 1 in 90 miles and 9 | 191,966                    | 99.9 | 1       | 0.1  | 1,221            | 522 | 3.2          | 4.5  | 3.6  |
|                  |         | DWP Kids Oral S  | 1 in 30 miles and 3 | 119,297                    | 62.1 | 72,670  | 37.9 | 131              | 36  | 21.5         | 24.7 | 24.6 |
|                  |         | DWP Kids Oral S  | 1 in 60 miles and 6 | 176,493                    | 91.9 | 15,474  | 8.1  | 131              | 36  | 21.5         | 24.7 | 24.6 |
|                  |         | DWP Kids Oral S  | 1 in 90 miles and 9 | 190,958                    | 99.5 | 1,009   | 0.5  | 131              | 36  | 21.5         | 24.7 | 24.6 |
|                  |         | DWP Kids Endod   | 1 in 30 miles and 3 | 64,339                     | 33.5 | 127,628 | 66.5 | 11               | 5   | 47.4         | 57.0 | 63.5 |
|                  |         | DWP Kids Endod   | 1 in 60 miles and 6 | 88,792                     | 46.3 | 103,175 | 53.7 | 11               | 5   | 47.4         | 57.0 | 63.5 |
|                  |         | DWP Kids Endod   | 1 in 90 miles and 9 | 136,501                    | 71.1 | 55,466  | 28.9 | 11               | 5   | 47.4         | 57.0 | 63.5 |
|                  |         | DWP Kids Ortho   | 1 in 30 miles and 3 | 140,265                    | 73.1 | 51,702  | 26.9 | 113              | 55  | 17.1         | 21.6 | 19.1 |
|                  |         | DWP Kids Ortho   | 1 in 60 miles and 6 | 182,344                    | 95.0 | 9,623   | 5.0  | 113              | 55  | 17.1         | 21.6 | 19.1 |
|                  |         | DWP Kids Ortho   | 1 in 90 miles and 9 | 191,960                    | 99.9 | 7       | 0.1  | 113              | 55  | 17.1         | 21.6 | 19.1 |
|                  |         | DWP Kids Period  | 1 in 30 miles and 3 | 23,632                     | 12.3 | 168,335 | 87.7 | 14               | 6   | 57.9         | 68.4 | 74.3 |
|                  |         | DWP Kids Period  | 1 in 60 miles and 6 | 62,258                     | 32.4 | 129,709 | 67.6 | 14               | 6   | 57.9         | 68.4 | 74.3 |
|                  |         | DWP Kids Period  | 1 in 90 miles and 9 | 118,014                    | 61.5 | 73,953  | 38.5 | 14               | 6   | 57.9         | 68.4 | 74.3 |
|                  |         | DWP Kids Prosth  | 1 in 30 miles and 3 | 64,640                     | 33.7 | 127,327 | 66.3 | 24               | 5   | 47.7         | 88.9 | 63.1 |
|                  |         | DWP Kids Prosth  | 1 in 60 miles and 6 | 90,609                     | 47.2 | 101,358 | 52.8 | 24               | 5   | 47.7         | 88.9 | 63.1 |
|                  |         | DWP Kids Prosth  | 1 in 90 miles and 9 | 136,658                    | 71.2 | 55,309  | 28.8 | 24               | 5   | 47.7         | 88.9 | 63.1 |