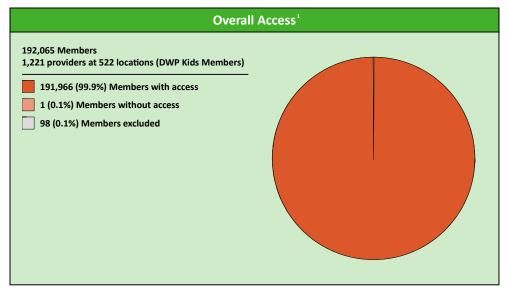

1 (DWP Kids General Dentist) provider in 90 miles and 90 minutes

| Distances/Times                       |                       |  |  |  |  |  |  |
|---------------------------------------|-----------------------|--|--|--|--|--|--|
|                                       | Average               |  |  |  |  |  |  |
| Distance/Time to 1st closest provider | 3.2 miles<br>3.6 mins |  |  |  |  |  |  |
| Distance/Time to 2nd closest provider | 4.5 miles<br>5.0 mins |  |  |  |  |  |  |
|                                       |                       |  |  |  |  |  |  |
|                                       |                       |  |  |  |  |  |  |
|                                       |                       |  |  |  |  |  |  |

# **Access Overview 90 Miles Oral Surgeon**

July 26, 2022

#### **Access Analysis**

**DWP Kids Network** 

#### Member / Provider Groups

DWP Kids Members

DWP Kids Oral Surgeon

#### **Comparison Graph**

Percent of members with access to a choice of providers over miles

1st closest
2nd closest

1 (DWP Kids Oral Surgeon) provider in 90 miles and 90 minutes

| Distances/Times                       |                         |  |  |  |  |  |  |
|---------------------------------------|-------------------------|--|--|--|--|--|--|
|                                       | Average                 |  |  |  |  |  |  |
| Distance/Time to 1st closest provider | 21.5 miles<br>24.6 mins |  |  |  |  |  |  |
| Distance/Time to 2nd closest provider | 24.7 miles<br>29.0 mins |  |  |  |  |  |  |
|                                       |                         |  |  |  |  |  |  |
|                                       |                         |  |  |  |  |  |  |
|                                       |                         |  |  |  |  |  |  |

<sup>&</sup>lt;sup>1</sup> The Access Standard is defined as (DWP Kids Members) members accessing: