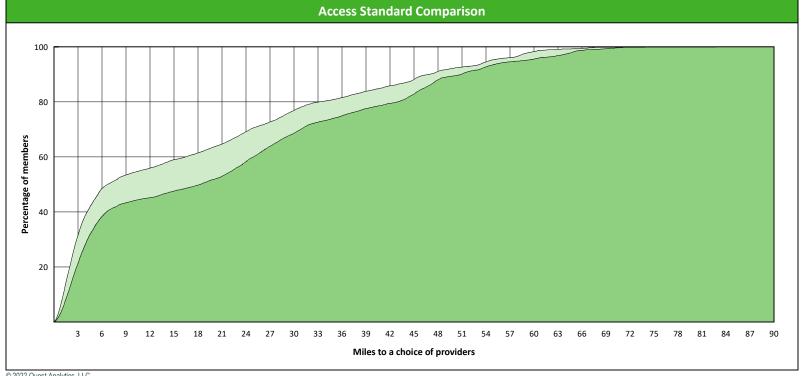

### **Access Overview 90 Miles Periodontist**

July 26, 2022

#### **Access Analysis**

**DWP Kids Network** 

#### Member / Provider Groups

**DWP Kids Members DWP Kids Periodontist** 

#### **Comparison Graph**

Percent of members with access to a choice of providers over miles

☐ 1st closest 2nd closest

1 (DWP Kids Periodontist) provider in 90 miles and 90 minutes

| Distances/Times                       |                         |  |  |  |  |  |  |
|---------------------------------------|-------------------------|--|--|--|--|--|--|
|                                       | Average                 |  |  |  |  |  |  |
| Distance/Time to 1st closest provider | 57.9 miles<br>74.3 mins |  |  |  |  |  |  |
| Distance/Time to 2nd closest provider | 68.4 miles<br>87.6 mins |  |  |  |  |  |  |
|                                       |                         |  |  |  |  |  |  |
|                                       |                         |  |  |  |  |  |  |
|                                       |                         |  |  |  |  |  |  |

<sup>&</sup>lt;sup>1</sup> The Access Standard is defined as (DWP Kids Members) members accessing: