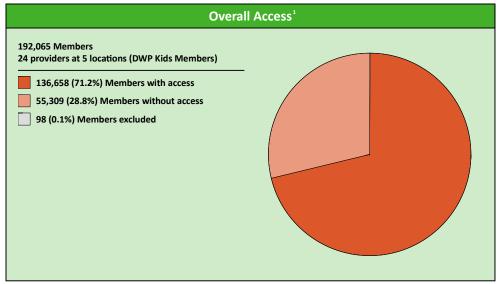

# **DWP Kids Prosthodontist Access Map**

July 26, 2022

DWP Kids Prosthodontist

24 providers at 5 locations

Single providers (3)

Multiple providers (2)

30 mile radius

60 mile radius

90 mile radius

41.42 miles