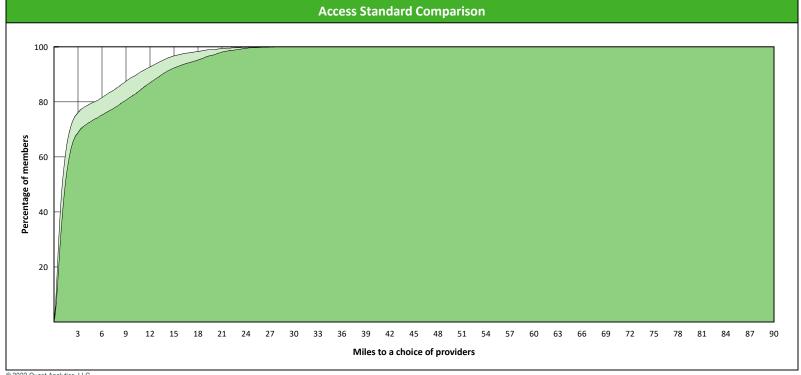

### **Access Overview 90 Miles All Providers**

July 26, 2022

#### **Access Analysis**

**DWP Kids Network** 

#### Member / Provider Groups

**DWP Kids Members DWP Kids All Providers** 

#### **Comparison Graph**

Percent of members with access to a choice of providers over miles

☐ 1st closest 2nd closest

1 (DWP Kids All Providers) provider in 90 miles and 90 minutes

| Distances/Times                       |                       |  |  |  |  |  |  |  |
|---------------------------------------|-----------------------|--|--|--|--|--|--|--|
|                                       | Average               |  |  |  |  |  |  |  |
| Distance/Time to 1st closest provider | 3.1 miles<br>3.5 mins |  |  |  |  |  |  |  |
| Distance/Time to 2nd closest provider | 4.3 miles<br>4.8 mins |  |  |  |  |  |  |  |
|                                       |                       |  |  |  |  |  |  |  |
|                                       |                       |  |  |  |  |  |  |  |
|                                       |                       |  |  |  |  |  |  |  |

<sup>&</sup>lt;sup>1</sup> The Access Standard is defined as (DWP Kids Members) members accessing: