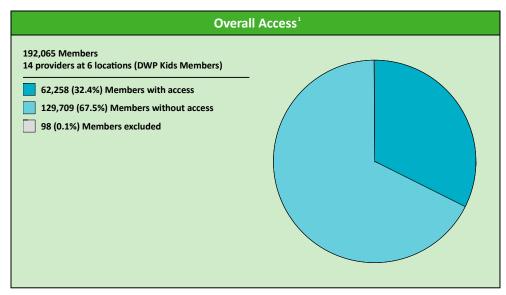

### **Access Overview 60 Miles Periodontist**

July 26, 2022 **Access Analysis DWP Kids Network** Member / Provider Groups **DWP Kids Members** 

**DWP Kids Periodontist** 

**Comparison Graph** 

Percent of members with access to a choice of providers over miles

☐ 1st closest 2nd closest

<sup>1</sup> The Access Standard is defined as (DWP Kids Members) members accessing:

1 (DWP Kids Periodontist) provider in 60 miles and 60 minutes

| D                                     | istances/Times          |
|---------------------------------------|-------------------------|
|                                       | Average                 |
| Distance/Time to 1st closest provider | 57.9 miles<br>74.3 mins |
| Distance/Time to 2nd closest provider | 68.4 miles<br>87.6 mins |
|                                       |                         |
|                                       |                         |
|                                       |                         |