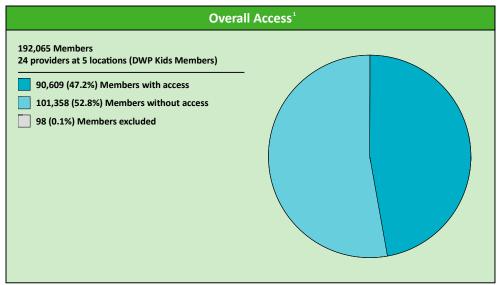

### **Access Overview 60 Miles Prosthodontist**

July 26, 2022

#### **Access Analysis**

**DWP Kids Network** 

#### Member / Provider Groups

**DWP Kids Members DWP Kids Prosthodontist** 

#### **Comparison Graph**

Percent of members with access to a choice of providers over miles

☐ 1st closest 2nd closest

1 (DWP Kids Prosthodontist) provider in 60 miles and 60 minutes

| D                                     | Distances/Times          |  |  |  |  |  |  |  |
|---------------------------------------|--------------------------|--|--|--|--|--|--|--|
|                                       | Average                  |  |  |  |  |  |  |  |
| Distance/Time to 1st closest provider | 47.7 miles<br>63.1 mins  |  |  |  |  |  |  |  |
| Distance/Time to 2nd closest provider | 88.9 miles<br>119.4 mins |  |  |  |  |  |  |  |
|                                       |                          |  |  |  |  |  |  |  |
|                                       |                          |  |  |  |  |  |  |  |
|                                       |                          |  |  |  |  |  |  |  |

<sup>&</sup>lt;sup>1</sup> The Access Standard is defined as (DWP Kids Members) members accessing: