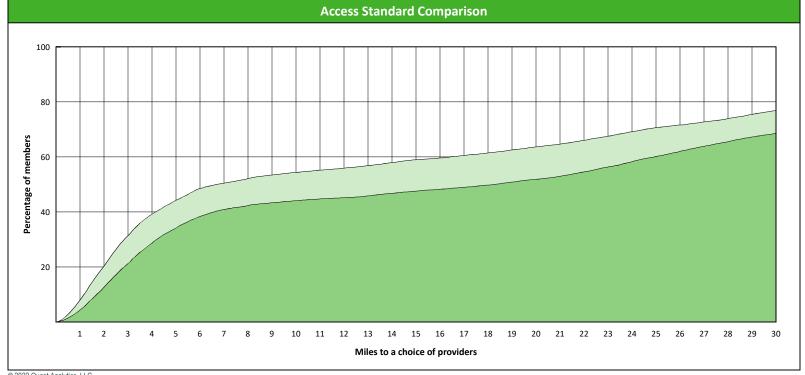

### **Access Overview 30 Miles Orthodontist**

July 26, 2022

#### **Access Analysis**

**DWP Kids Network** 

#### Member / Provider Groups

**DWP Kids Members DWP Kids Orthodontist** 

#### **Comparison Graph**

Percent of members with access to a choice of providers over miles

☐ 1st closest 2nd closest

<sup>1</sup> The Access Standard is defined as (DWP Kids Members) members accessing:

1 (DWP Kids Orthodontist) provider in 30 miles and 30 minutes

| Distances/Times                       |                         |
|---------------------------------------|-------------------------|
|                                       | Average                 |
| Distance/Time to 1st closest provider | 17.1 miles<br>19.1 mins |
| Distance/Time to 2nd closest provider | 21.6 miles<br>24.6 mins |
|                                       |                         |
|                                       |                         |
|                                       |                         |