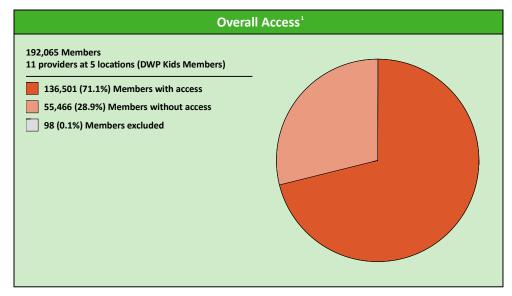

#### **Comparison Graph**

Percent of members with access to a choice of providers over miles

☐ 1st closest 2nd closest

1 (DWP Kids Periodontist) provider in 90 miles and 90 minutes

| Distances/Times                       |                         |  |  |  |  |  |  |
|---------------------------------------|-------------------------|--|--|--|--|--|--|
|                                       | Average                 |  |  |  |  |  |  |
| Distance/Time to 1st closest provider | 57.9 miles<br>74.3 mins |  |  |  |  |  |  |
| Distance/Time to 2nd closest provider | 68.4 miles<br>87.6 mins |  |  |  |  |  |  |
|                                       |                         |  |  |  |  |  |  |
|                                       |                         |  |  |  |  |  |  |
|                                       |                         |  |  |  |  |  |  |

<sup>&</sup>lt;sup>1</sup> The Access Standard is defined as (DWP Kids Members) members accessing: