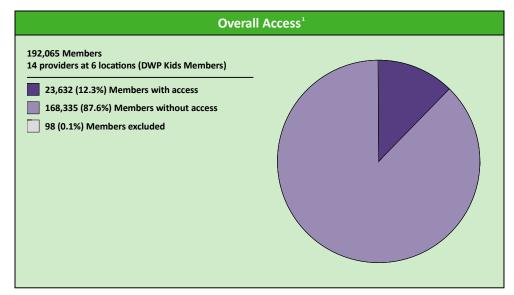

### **Access Overview 30 Miles Periodontist**

July 26, 2022

#### **Access Analysis**

**DWP Kids Network** 

#### Member / Provider Groups

DWP Kids Members

DWP Kids Periodontist

#### **Comparison Graph**

Percent of members with access to a choice of providers over miles

1st closest
2nd closest

<sup>1</sup> The Access Standard is defined as (DWP Kids Members) members accessing:

1 (DWP Kids Periodontist) provider in 30 miles and 30 minutes

| Distances/Times                       |                         |
|---------------------------------------|-------------------------|
|                                       | Average                 |
| Distance/Time to 1st closest provider | 57.9 miles<br>74.3 mins |
| Distance/Time to 2nd closest provider | 68.4 miles<br>87.6 mins |
|                                       |                         |
|                                       |                         |
|                                       |                         |