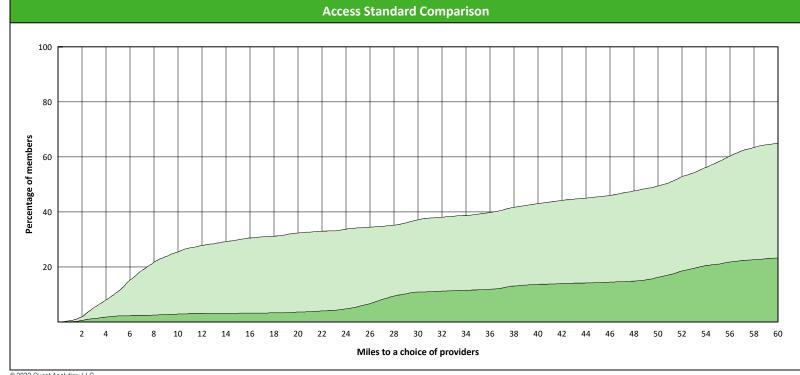

### **Access Overview 60 Miles Prosthodontist**

July 26, 2022

#### **Access Analysis**

**DWP Kids Network** 

#### Member / Provider Groups

**DWP Kids Members DWP Kids Prosthodontist** 

#### **Comparison Graph**

Percent of members with access to a choice of providers over miles

☐ 1st closest 2nd closest

1 (DWP Kids Prosthodontist) provider in 60 miles and 60 minutes

| D                                     | Distances/Times          |  |  |  |  |  |  |  |
|---------------------------------------|--------------------------|--|--|--|--|--|--|--|
|                                       | Average                  |  |  |  |  |  |  |  |
| Distance/Time to 1st closest provider | 47.7 miles<br>63.1 mins  |  |  |  |  |  |  |  |
| Distance/Time to 2nd closest provider | 88.9 miles<br>119.4 mins |  |  |  |  |  |  |  |
|                                       |                          |  |  |  |  |  |  |  |
|                                       |                          |  |  |  |  |  |  |  |
|                                       |                          |  |  |  |  |  |  |  |

<sup>&</sup>lt;sup>1</sup> The Access Standard is defined as (DWP Kids Members) members accessing: