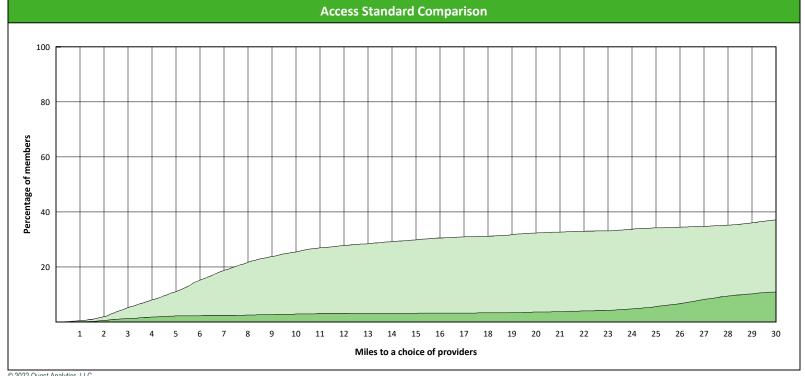

### **Access Overview 30 Miles Prosthodontist**

July 26, 2022

#### **Access Analysis**

**DWP Kids Network** 

#### Member / Provider Groups

**DWP Kids Members DWP Kids Prosthodontist** 

#### **Comparison Graph**

Percent of members with access to a choice of providers over miles

☐ 1st closest 2nd closest

1 (DWP Kids Prosthodontist) provider in 30 miles and 30 minutes

| Distances/Times                       |                          |
|---------------------------------------|--------------------------|
|                                       | Average                  |
| Distance/Time to 1st closest provider | 47.7 miles<br>63.1 mins  |
| Distance/Time to 2nd closest provider | 88.9 miles<br>119.4 mins |
|                                       |                          |
|                                       |                          |
|                                       |                          |

<sup>&</sup>lt;sup>1</sup> The Access Standard is defined as (DWP Kids Members) members accessing: