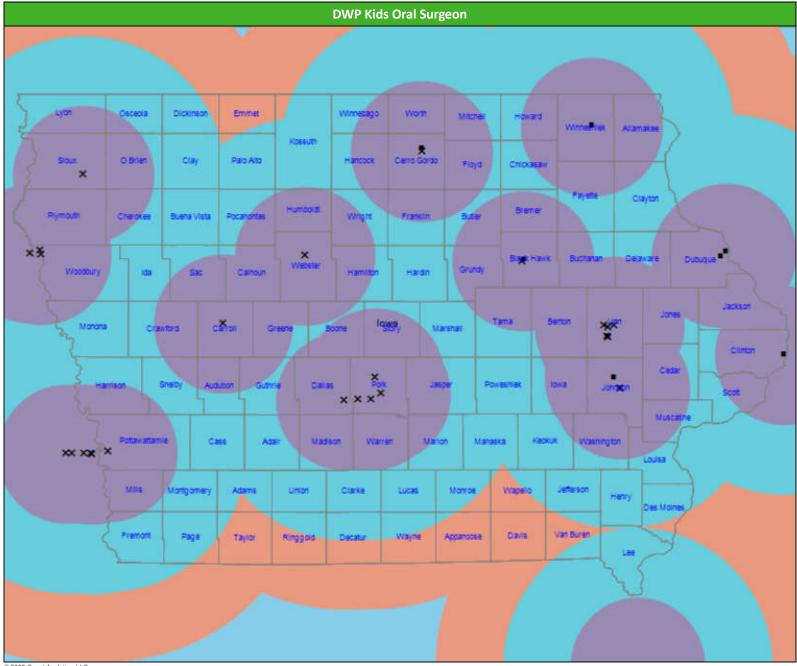

# **DWP Kids Oral Surgeon Access Map**

DWP Kids Oral Surgeon

131 providers at 36 locations

Single providers (10)

Multiple providers (26)

30 mile radius

60 mile radius

90 mile radius

41.42 miles