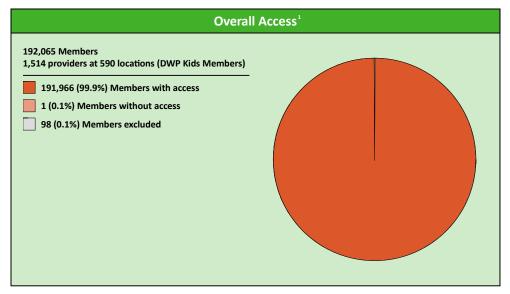

# **Access Overview 60 Miles All Providers**

July 26, 2022

**Access Analysis** 

**DWP Kids Network** 

Member / Provider Groups

**DWP Kids Members DWP Kids All Providers** 

**Comparison Graph** 

Percent of members with access to a choice of providers over miles

☐ 1st closest 2nd closest

<sup>1</sup> The Access Standard is defined as (DWP Kids Members) members accessing:

1 (DWP Kids All Providers) provider in 60 miles and 60 minutes

| Distances/Times                       |                       |
|---------------------------------------|-----------------------|
|                                       | Average               |
| Distance/Time to 1st closest provider | 3.1 miles<br>3.5 mins |
| Distance/Time to 2nd closest provider | 4.3 miles<br>4.8 mins |
|                                       |                       |
|                                       |                       |
|                                       |                       |