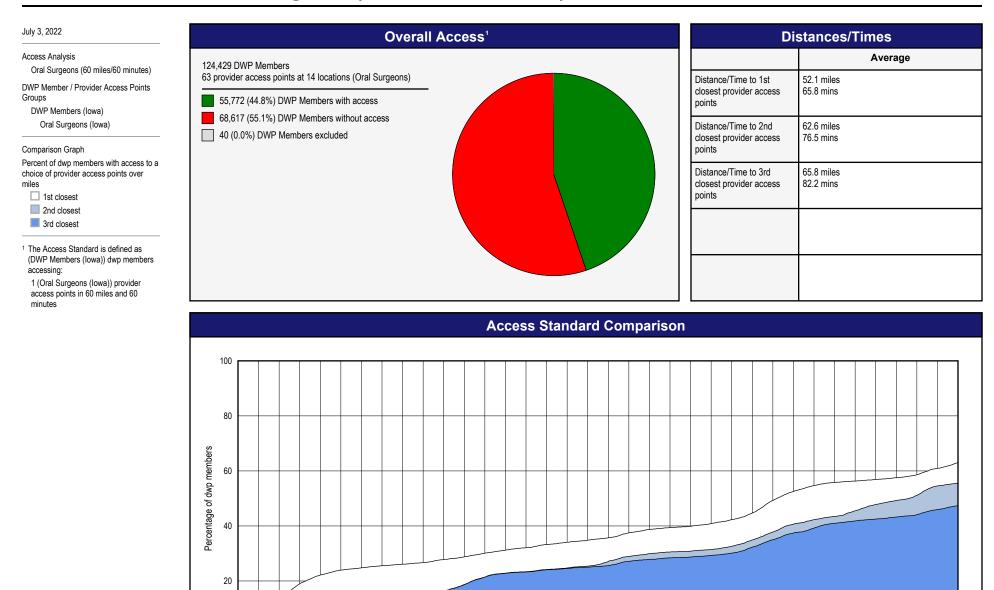

## Access Overview - Oral Surgeons (60 miles/60 minutes)

10 12 14 16 18 20 22 24 26 28 30 32 34 36 38 40 42 44 46 48 50 52 54 56 58 60 62 64 66 68 70

Miles to a choice of provider access points

© 2022 Quest Analytics, LLC.