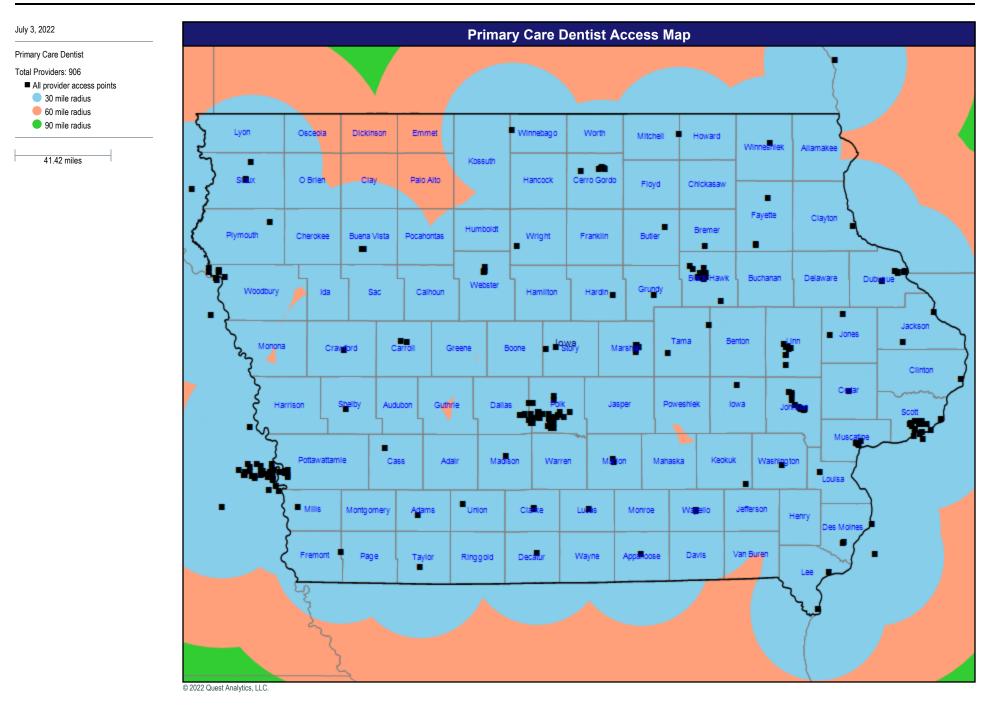

s)



57 60 63 66 69

72 75 78

81

84 87

90

Miles to a choice of provider access points

27 30 33 36 39 42 45 48 51

21 24

© 2022 Quest Analytics, LLC.

6 9 12 15 18

3

## Access Overview - Endodontists (90 miles/90 minutes)





#### Access Overview - Prosthodontists (90 miles/90 minutes)



6 9 12 15 18

3

21 24

27 30 33 36 39 42 45 48 51 54 57 60 63 66 69

Miles to a choice of provider access points

20

72 75 78

81

87 90

## Access Overview - Periodontists (90 miles/90 minutes)



© 2022 Quest Analytics, LLC.

6 9 12 15 18

3

21 24

27 30 33 36 39 42 45 48 51 54 57 60 63 66 69

Miles to a choice of provider access points

20

72 75 78

81

84 87

# Network Analysis All Dentists Access Map



#### Network Analysis Endodontists Access Map



## Primary Care Dentist Access Map





#### Network Analysis Orthodontists Access Map



# Network Analysis Periodontists Access Map



# Network Analysis Prosthodontists Access Map