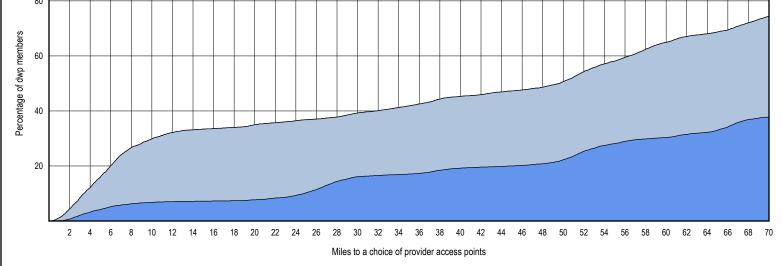

#### Access Overview - Prosthodontists (60 miles/60 minutes)

28 30 32 34 36 38 40 42 44 46 48 50 52 54 56 58 60 62 64 66 68 70

Miles to a choice of provider access points

© 2022 Quest Analytics, LLC.

2 4

6