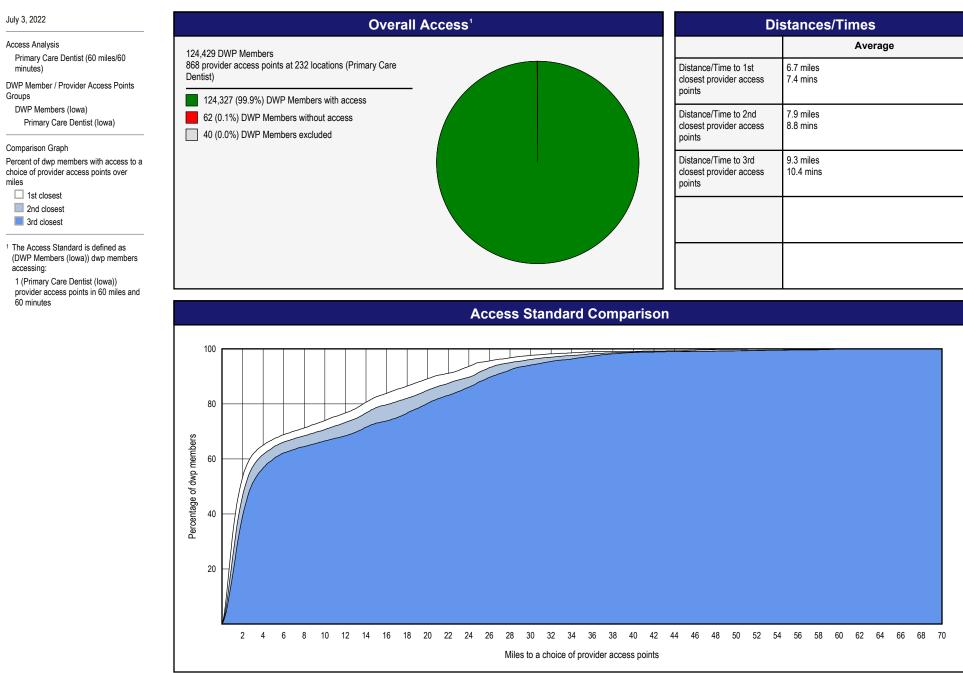

es/30 minutes)



Miles to a choice of provider access points



## Access Overview - Periodontists (30 miles/30 minutes)



1 2 3 4 5 6 7 8 9 10 11 12 13 14 15 16 17 18 19 20 21 22 23 24 25 26 27 28 29 30 31 32 33 34 35 36 37 38 39 40 Miles to a choice of provider access points

## Access Overview - Endodontists (30 miles/30 minutes)



1 2 3 4 5 6 7 8 9 10 11 12 13 14 15 16 17 18 19 20 21 22 23 24 25 26 27 28 29 30 31 32 33 34 35 36 37 38 39 40

#### Access Overview - Prosthodontists (30 miles/30 minutes)



1 2 3 4 5 6 7 8 9 10 11 12 13 14 15 16 17 18 19 20 21 22 23 24 25 26 27 28 29 30 31 32 33 34 35 36 37 38 39 40 Miles to a choice of provider access points

## Access Overview - All Dentists (60 miles/60 minutes)





#### Access Overview - Primary Care Dentist (60 miles/60 minutes)



## Access Overview - Orthodontists (60 miles/60 minutes)



Miles to a choice of provider access points

## Access Overview - Oral Surgeons (60 miles/60 minutes)



10 12 14 16 18 20 22 24 26 28 30 32 34 36 38 40 42 44 46 48 50 52 54 56 58 60 62 64 66 68 70

Miles to a choice of provider access points

© 2022 Quest Analytics, LLC.

2 4

6

## Access Overview - Endodontists (60 miles/60 minutes)





#### Access Overview - Prosthodontists (60 miles/60 minutes)



28 30 32 34 36 38 40 42 44 46 48 50 52 54 56 58 60 62 64 66 68 70

Miles to a choice of provider access points

© 2022 Quest Analytics, LLC.

2 4

6

8 10 12 14 16 18 20 22 24 26

## Access Overview - Periodontists (60 miles/60 minutes)



8 10 12 14 16 18 20 22 24 26 28 30 32 34 36 38 40 42 44 46 48 50 52 54 56 58 60 62 64 66 68