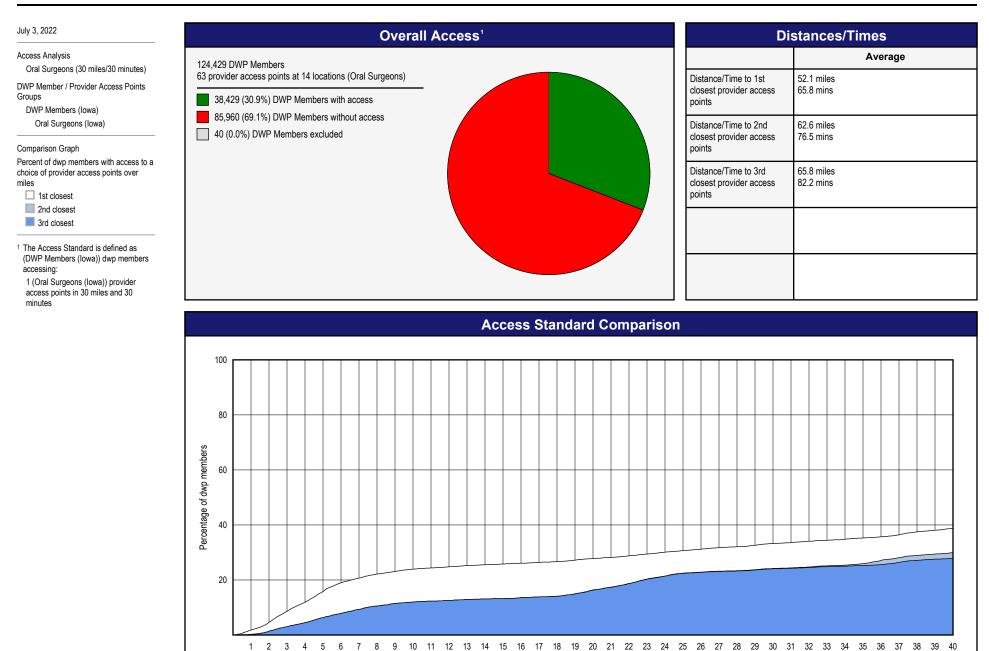

## Access Overview - Oral Surgeons (30 miles/30 minutes)

Miles to a choice of provider access points