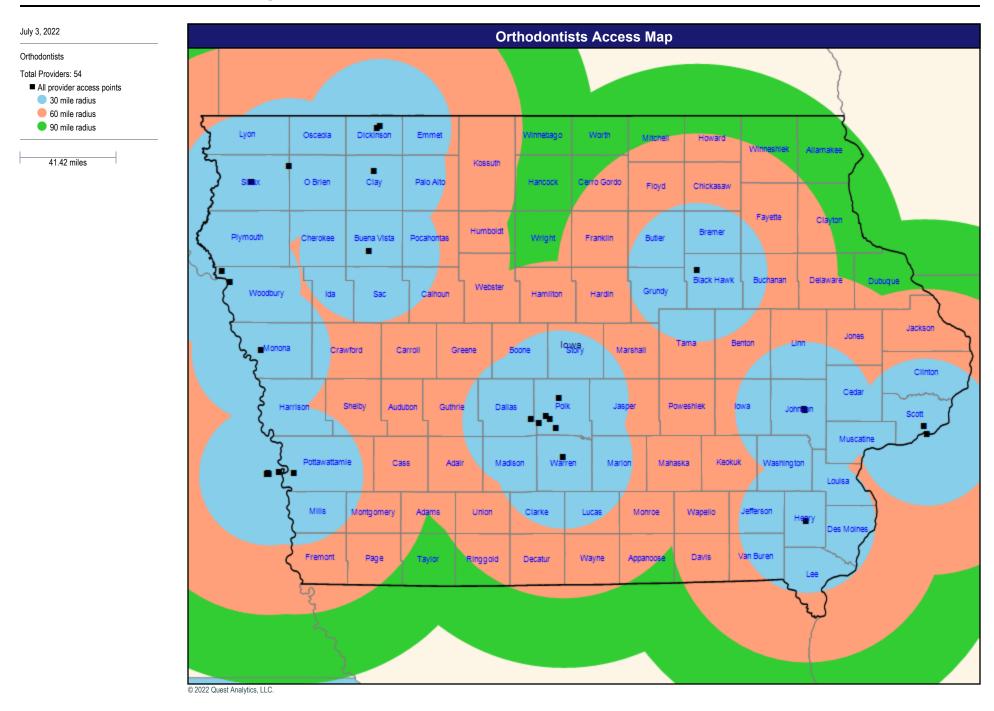

#### Network Analysis Orthodontists Access Map

## Access Overview - Orthodontists (30 miles/30 minutes)

1 2 3 4 5 6 7 8 9 10 11 12 13 14 15 16 17 18 19 20 21 22 23 24 25 26 27 28 29 30 31 32 33 34 35 36 37 38 39 40 Miles to a choice of provider access points