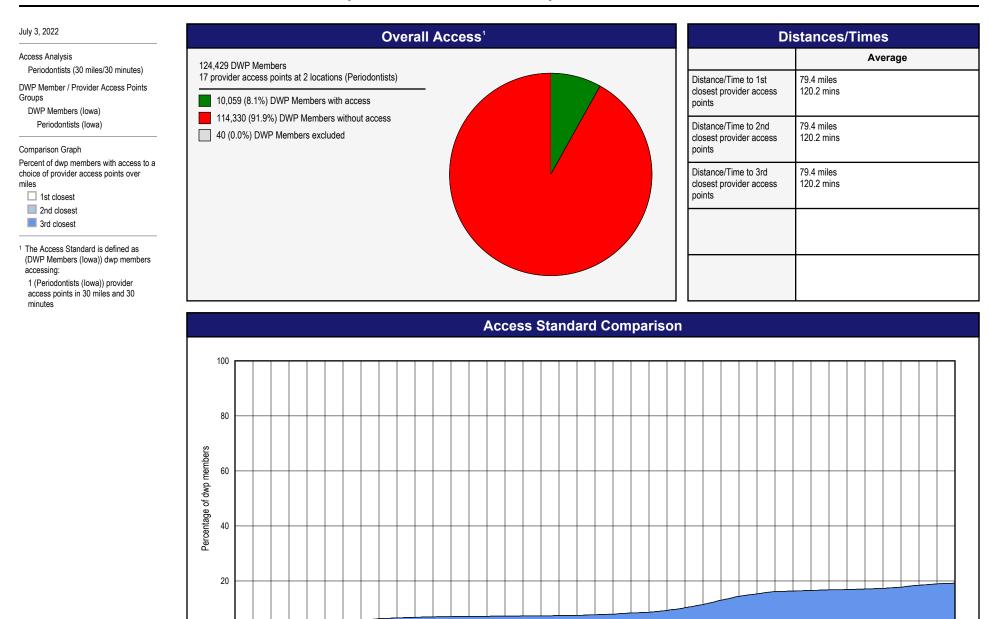

## Access Overview - Periodontists (30 miles/30 minutes)

1 2 3 4 5 6 7 8 9 10 11 12 13 14 15 16 17 18 19 20 21 22 23 24 25 26 27 28 29 30 31 32 33 34 35 36 37 38 39 40 Miles to a choice of provider access points