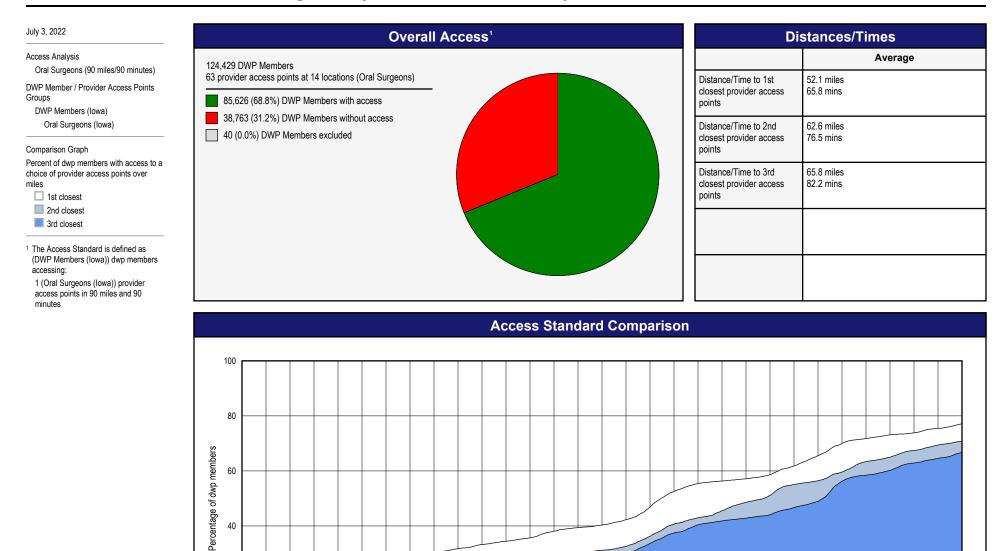

## Access Overview - Oral Surgeons (30 miles/30 minutes)

Miles to a choice of provider access points

## Access Overview - Oral Surgeons (90 miles/90 minutes)

57 60 63 66 69

72 75 78

81

84 87

90

Miles to a choice of provider access points

27 30 33 36 39 42 45 48 51

21 24

© 2022 Quest Analytics, LLC.

6 9 12 15 18

3