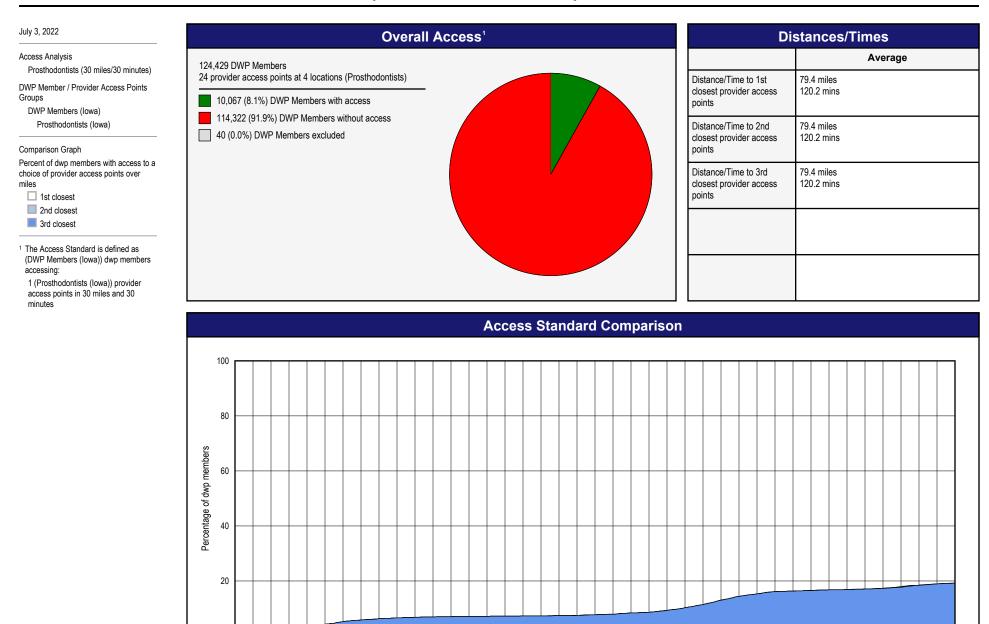

#### Access Overview - Prosthodontists (30 miles/30 minutes)

1 2 3 4 5 6 7 8 9 10 11 12 13 14 15 16 17 18 19 20 21 22 23 24 25 26 27 28 29 30 31 32 33 34 35 36 37 38 39 40 Miles to a choice of provider access points