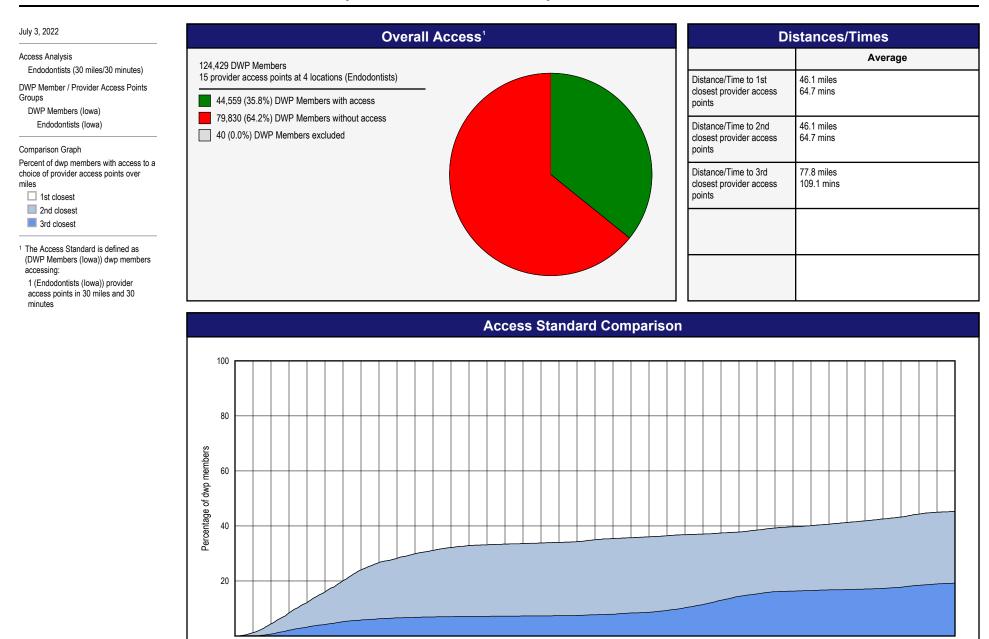

## Access Overview - Endodontists (30 miles/30 minutes)

1 2 3 4 5 6 7 8 9 10 11 12 13 14 15 16 17 18 19 20 21 22 23 24 25 26 27 28 29 30 31 32 33 34 35 36 37 38 39 40