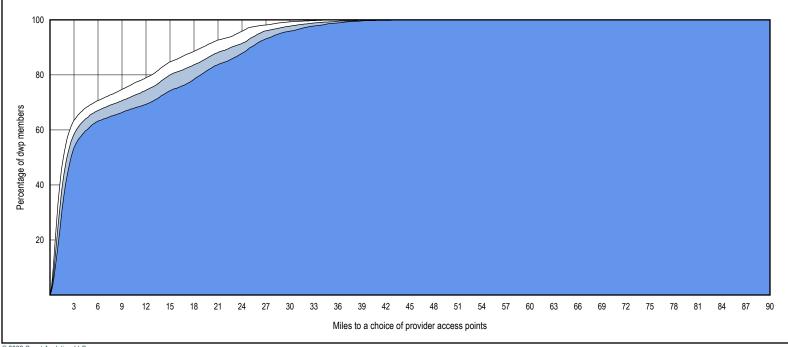

Overview - Oral Surgeons (60 miles/60 minutes)



10 12 14 16 18 20 22 24 26 28 30 32 34 36 38 40 42 44 46 48 50 52 54 56 58 60 62 64 66 68 70

Miles to a choice of provider access points

© 2022 Quest Analytics, LLC.

2 4

6

## Access Overview - Endodontists (60 miles/60 minutes)





#### Access Overview - Prosthodontists (60 miles/60 minutes)



28 30 32 34 36 38 40 42 44 46 48 50 52 54 56 58 60 62 64 66 68 70

Miles to a choice of provider access points

© 2022 Quest Analytics, LLC.

2 4

6

8 10 12 14 16 18 20 22 24 26

## Access Overview - Periodontists (60 miles/60 minutes)



8 10 12 14 16 18 20 22 24 26 28 30 32 34 36 38 40 42 44 46 48 50 52 54 56 58 60 62 64 66 68 70

Miles to a choice of provider access points

2 4

6

## Access Overview - All Dentists (90 miles/90 minutes)





#### Access Overview - Primary Care Dentist (90 miles/90 minutes)



## Access Overview - Orthodontists (90 miles/90 minutes)



## Access Overview - Oral Surgeons (90 miles/90 minutes)



57 60 63 66 69

72 75 78

81

84 87

90

Miles to a choice of provider access points

27 30 33 36 39 42 45 48 51

21 24

© 2022 Quest Analytics, LLC.

6 9 12 15 18

3

## Access Overview - Endodontists (90 miles/90 minutes)





#### Access Overview - Prosthodontists (90 miles/90 minutes)



6 9 12 15 18

3

21 24

27 30 33 36 39 42 45 48 51 54 57 60 63 66 69

Miles to a choice of provider access points

20

72 75 78

81

87 90

## Access Overview - Periodontists (90 miles/90 minutes)



© 2022 Quest Analytics, LLC.

6 9 12 15 18

3

21 24

27 30 33 36 39 42 45 48 51 54 57 60 63 66 69

Miles to a choic