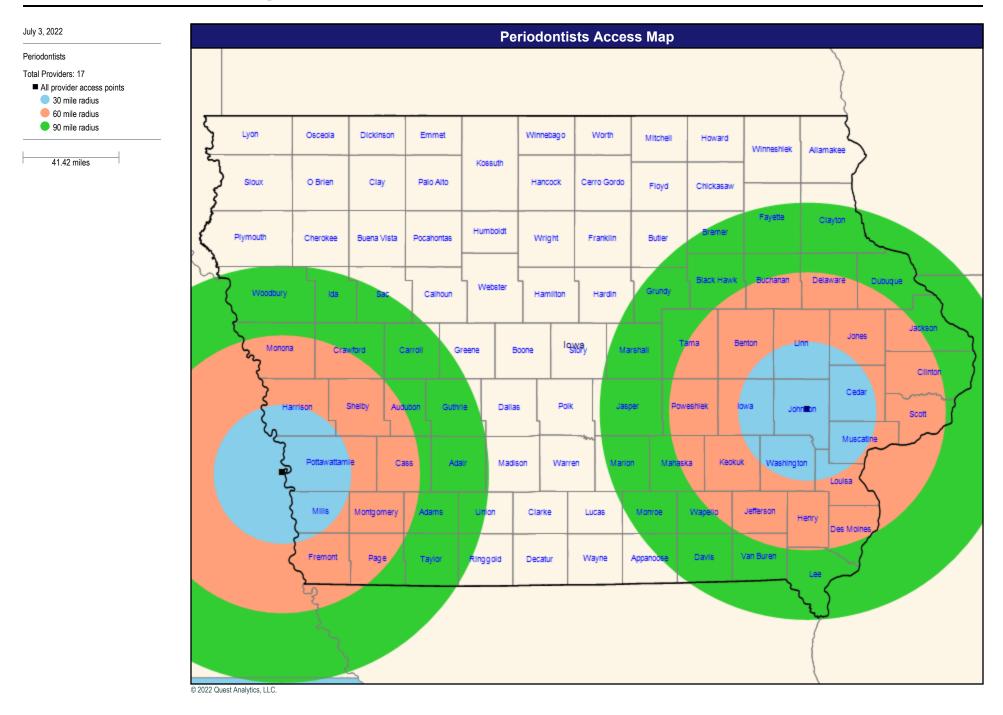

# Network Analysis Periodontists Access Map

## Access Overview - Periodontists (30 miles/30 minutes)

1 2 3 4 5 6 7 8 9 10 11 12 13 14 15 16 17 18 19 20 21 22 23 24 25 26 27 28 29 30 31 32 33 34 35 36 37 38 39 40 Miles to a choice of provider access points