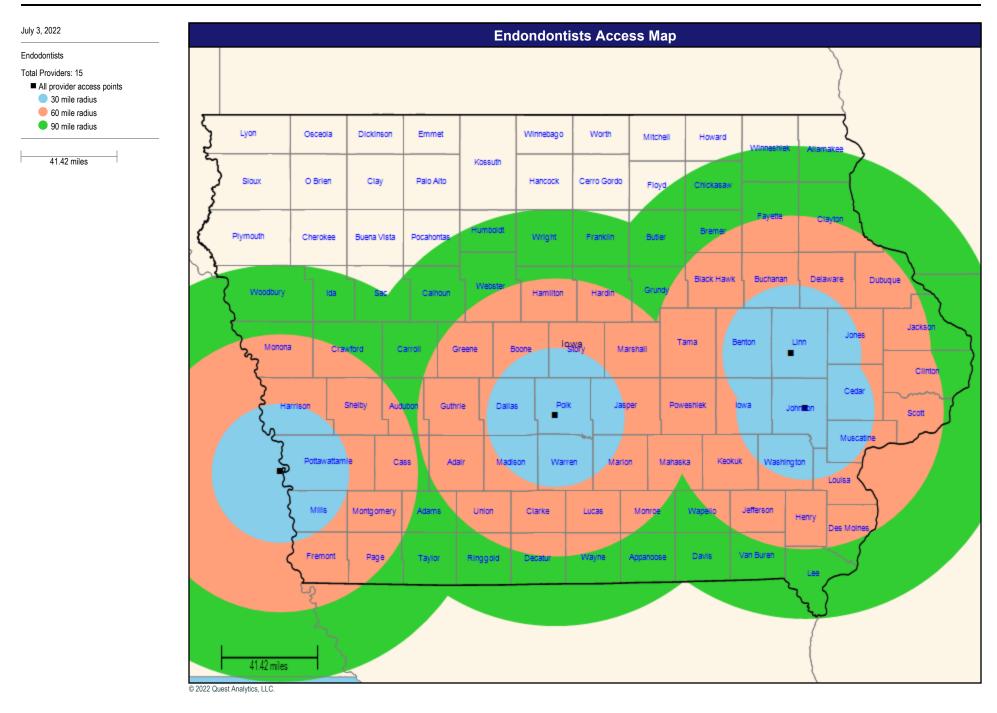

ew - Oral Surgeons (90 miles/90 minutes)



57 60 63 66 69

72 75 78

81

84 87

90

Miles to a choice of provider access points

27 30 33 36 39 42 45 48 51

21 24

© 2022 Quest Analytics, LLC.

6 9 12 15 18

3

## Access Overview - Endodontists (90 miles/90 minutes)





#### Access Overview - Prosthodontists (90 miles/90 minutes)



6 9 12 15 18

3

21 24

27 30 33 36 39 42 45 48 51 54 57 60 63 66 69

Miles to a choice of provider access points

20

72 75 78

81

87 90

## Access Overview - Periodontists (90 miles/90 minutes)



© 2022 Quest Analytics, LLC.

6 9 12 15 18

3

21 24

27 30 33 36 39 42 45 48 51 54 57 60 63 66 69

Miles to a choice of provider access points

20

72 75 78

81

84 87

# Network Analysis All Dentists Access Map



#### Network Analysis Endodontists Access Map



## Primary Care Dentist Access Map





#### Network Analysis Orthodontists Access Map



# Network Analysis Periodontists Access Map



# Network Analysis Prosthodontists Access Map