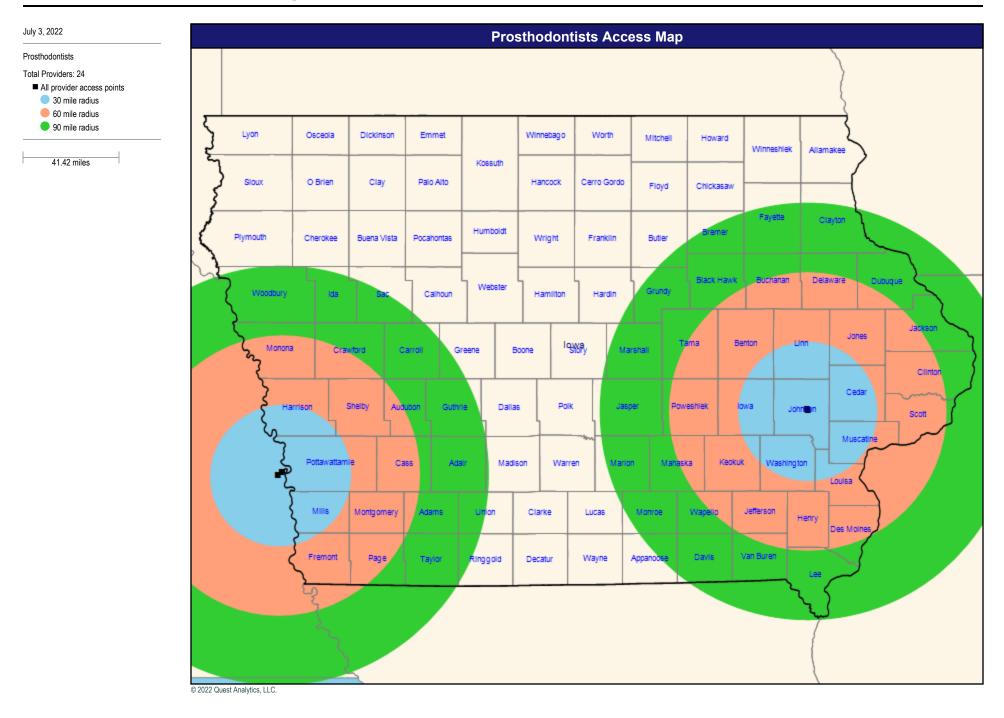

# Network Analysis Prosthodontists Access Map

#### Access Overview - Prosthodontists (30 miles/30 minutes)

1 2 3 4 5 6 7 8 9 10 11 12 13 14 15 16 17 18 19 20 21 22 23 24 25 26 27 28 29 30 31 32 33 34 35 36 37 38 39 40 Miles to a choice of provider access points