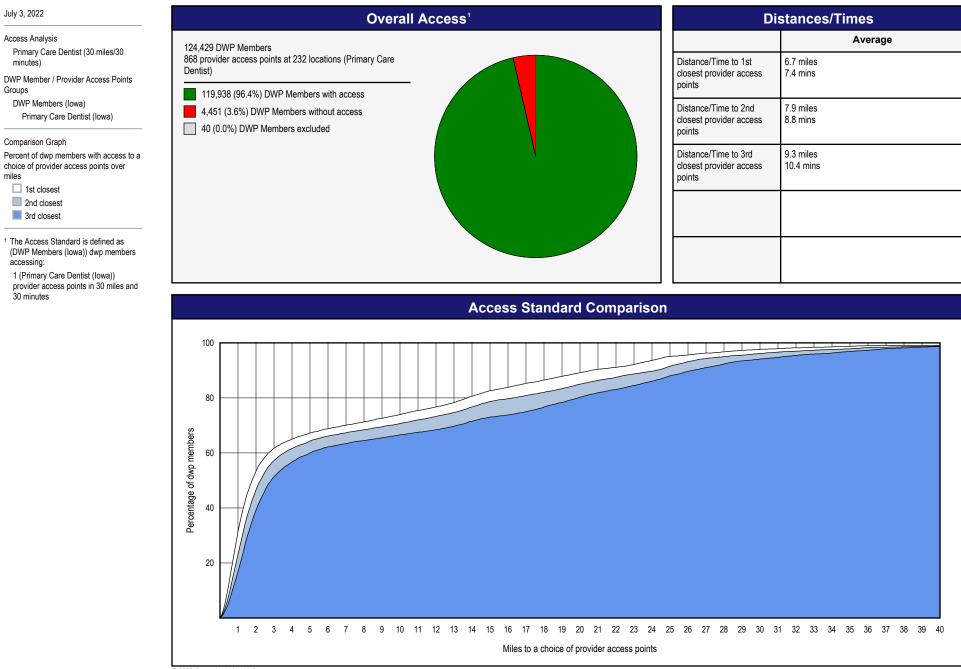

es)      |
| Access Overview - Periodontists (90 miles/90 minutes)        |
| All Dentists Access Map                                      |
| Endodontists Access Map                                      |
| Primary Care Dentist Access Map                              |

## Contents

## **Report Contents**

| Oral Surgeons Access Map   | 28 |
|----------------------------|----|
| Orthodontists Access Map   | 29 |
| Periodontists Access Map   | 30 |
| Prosthodontists Access Map | 31 |

## Access Overview - All Dentists (30 miles/30 minutes)



1 2 3 4 5 6 7 8 9 10 11 12 13 14 15 16 17 18 19 20 21 22 23 24 25 26 27 28 29 30 31 32 33 34 35 36 37 38 39 40 Miles to a choice of provider access points

© 2022 Quest Analytics, LLC.

## Access Overview - Primary Care Dentist (30 miles/30 minutes)



## Access Overview - Orthodontists (30 miles/30 minutes)



1 2 3 4 5 6 7 8 9 10 11 12 13 14 15 16 17 18 19 20 21 22 23 24 25 26 27 28 29 30 31 32 33 34 35 36 37 38 39 40 Miles to a choice of provider access points

## Access Overview - Oral Surgeons (30 miles/30 minutes)



Miles to a choice of provider access points



## Access Overview - Periodontists (30 miles/30 minutes)



1 2 3 4 5 6 7 8 9 10 11 12 13 14 15 16 17 18 19 20 21 22 23 24 25 26 27 28 29 30 31 32 33 34 35 36 37 38 39 40 Miles to a choice of provider access points

## Access Overview - Endodontists (30 miles/30 minutes)



1 2 3 4 5 6 7 8 9 10 11 12 13 14 15 16 17 18 19 20 21 22 23 24 25 26 27 28 29 30 31 32 33 34 35 36 37 38 39 40

#### Access Overview - Prosthodontists (30 miles/30 minutes)



1 2 3 4 5 6 7 8 9 10 11