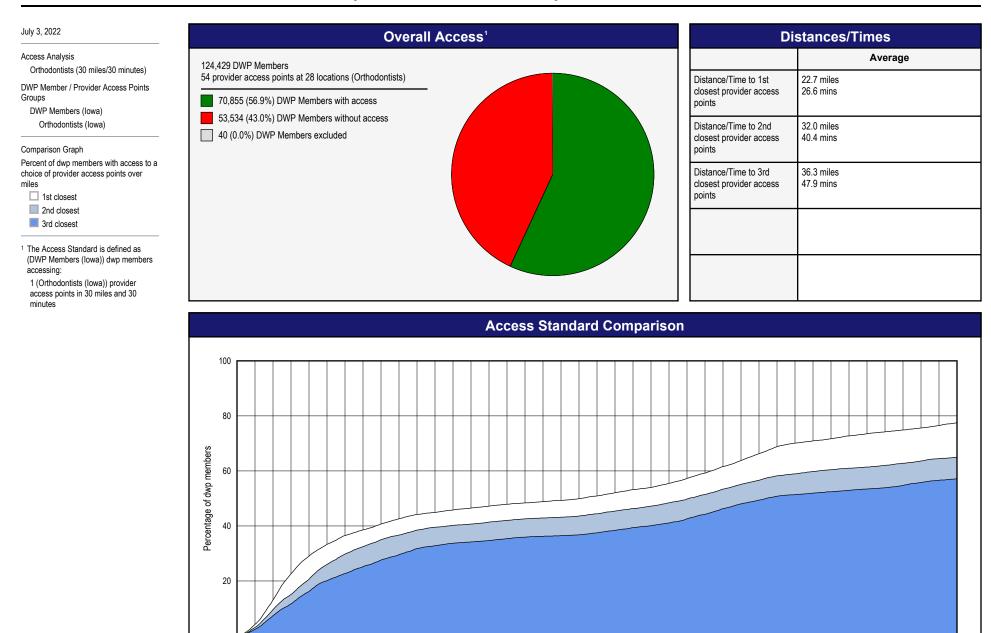

## Access Overview - Orthodontists (30 miles/30 minutes)

1 2 3 4 5 6 7 8 9 10 11 12 13 14 15 16 17 18 19 20 21 22 23 24 25 26 27 28 29 30 31 32 33 34 35 36 37 38 39 40 Miles to a choice of provider access points