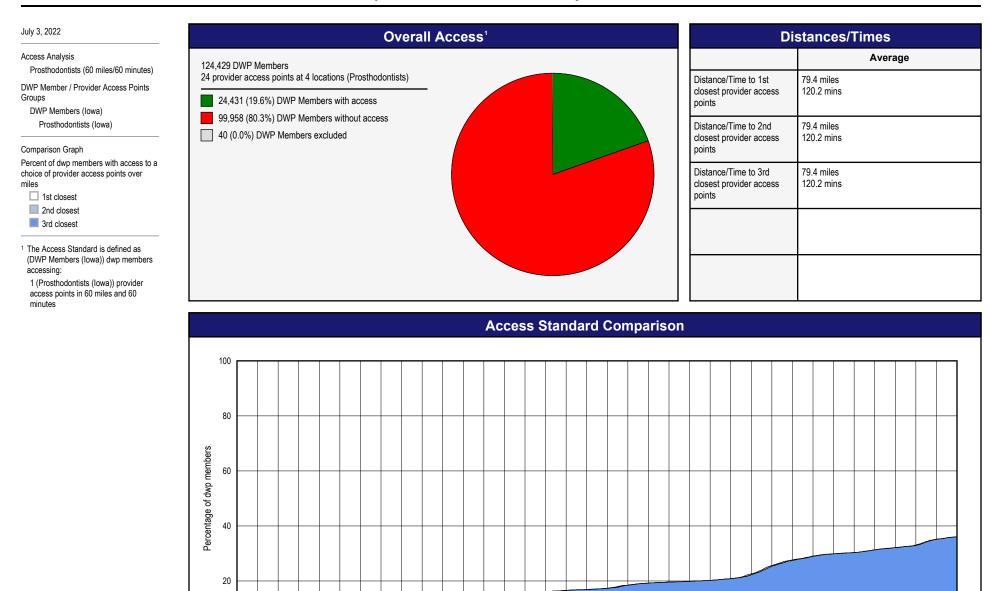

## Access Overview - Periodontists (60 miles/60 minutes)

8 10 12 14 16 18 20 22 24 26 28 30 32 34 36 38 40 42 44 46 48 50 52 54 56 58 60 62 64 66 68 70

Miles to a choice of provider access points

2 4

6