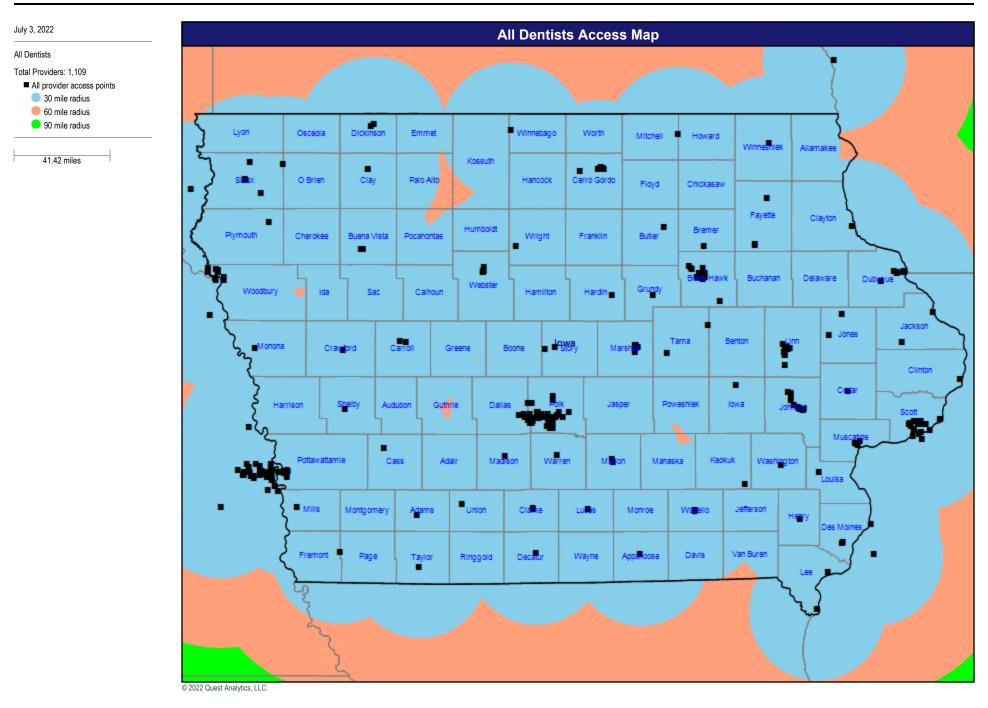

ontists (90 miles/90 minutes)



## Access Overview - Oral Surgeons (90 miles/90 minutes)



57 60 63 66 69

72 75 78

81

84 87

90

Miles to a choice of provider access points

27 30 33 36 39 42 45 48 51

21 24

© 2022 Quest Analytics, LLC.

6 9 12 15 18

3

## Access Overview - Endodontists (90 miles/90 minutes)





#### Access Overview - Prosthodontists (90 miles/90 minutes)



6 9 12 15 18

3

21 24

27 30 33 36 39 42 45 48 51 54 57 60 63 66 69

Miles to a choice of provider access points

20

72 75 78

81

87 90

## Access Overview - Periodontists (90 miles/90 minutes)



© 2022 Quest Analytics, LLC.

6 9 12 15 18

3

21 24

27 30 33 36 39 42 45 48 51 54 57 60 63 66 69

Miles to a choice of provider access points

20

72 75 78

81

84 87

# Network Analysis All Dentists Access Map



#### Network Analysis Endodontists Access Map



## Primary Care Dentist Access Map





#### Network Analysis Orthodontists Access Map



# Network Analysis Periodontists Access Map



# Network Analysis Prosthodontists Access Map