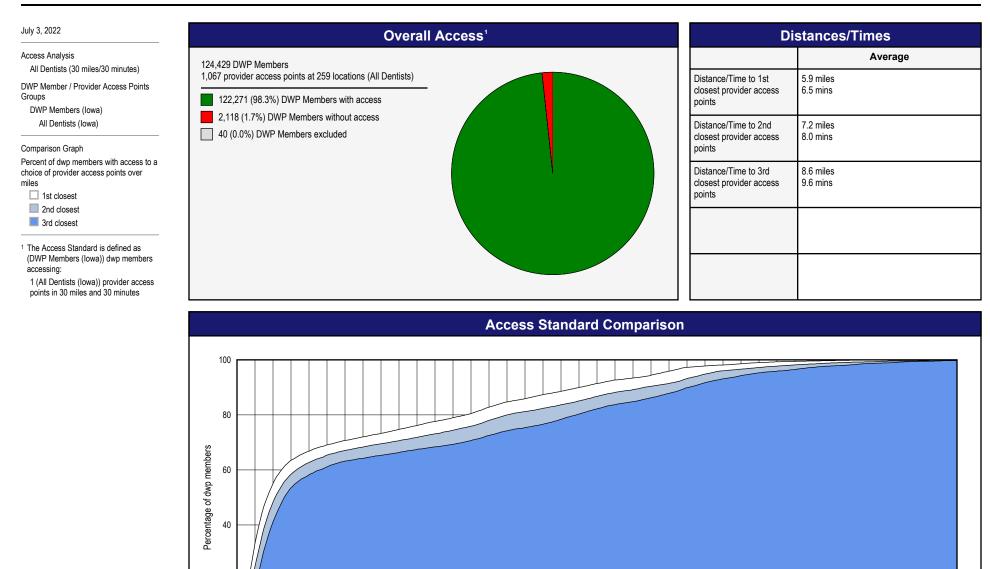

## Access Overview - All Dentists (30 miles/30 minutes)

1 2 3 4 5 6 7 8 9 10 11 12 13 14 15 16 17 18 19 20 21 22 23 24 25 26 27 28 29 30 31 32 33 34 35 36 37 38 39 40 Miles to a choice of provider access points

© 2022 Quest Analytics, LLC.