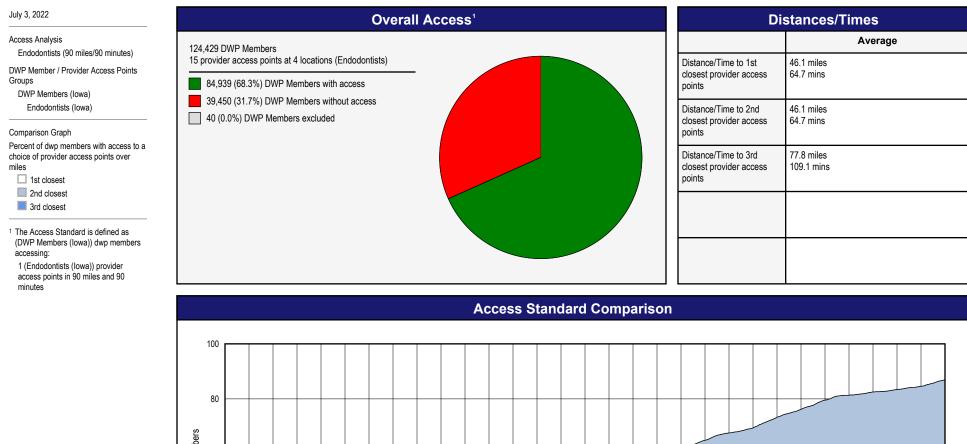

0

Miles to a choice of provider access points

© 2022 Quest Analytics, LLC.

2 4

6

8 10 12 14 16 18 20 22 24 26

## Access Overview - Periodontists (60 miles/60 minutes)



8 10 12 14 16 18 20 22 24 26 28 30 32 34 36 38 40 42 44 46 48 50 52 54 56 58 60 62 64 66 68 70

Miles to a choice of provider access points

2 4

6

## Access Overview - All Dentists (90 miles/90 minutes)





#### Access Overview - Primary Care Dentist (90 miles/90 minutes)



## Access Overview - Orthodontists (90 miles/90 minutes)



## Access Overview - Oral Surgeons (90 miles/90 minutes)



57 60 63 66 69

72 75 78

81

84 87

90

Miles to a choice of provider access points

27 30 33 36 39 42 45 48 51

21 24

© 2022 Quest Analytics, LLC.

6 9 12 15 18

3

## Access Overview - Endodontists (90 miles/90 minutes)





#### Access Overview - Prosthodontists (90 miles/90 minutes)



6 9 12 15 18

3

21 24

27 30 33 36 39 42 45 48 51 54 57 60 63 66 69

Miles to a choice of provider access points

20

72 75 78

81

87 90

## Access Overview - Periodontists (90 miles/90 minutes)



© 2022 Quest Analytics, LLC.

6 9 12 15 18

3

21 24

27 30 33 36 39 42 45 48 51 54 57 60 63 66 69

Miles to a choice of provider access points

20

72 75 78

81

84 87

# Network Analysis All Dentists Access Map



#### Network Analysis Endodontists Access Map



## Primary Care Dentist Access Map





#### Network Analysis Orthodontists Access Map



# Network Analysis Periodontists Access Map



# Network Analysis Prosthodontists Access Map