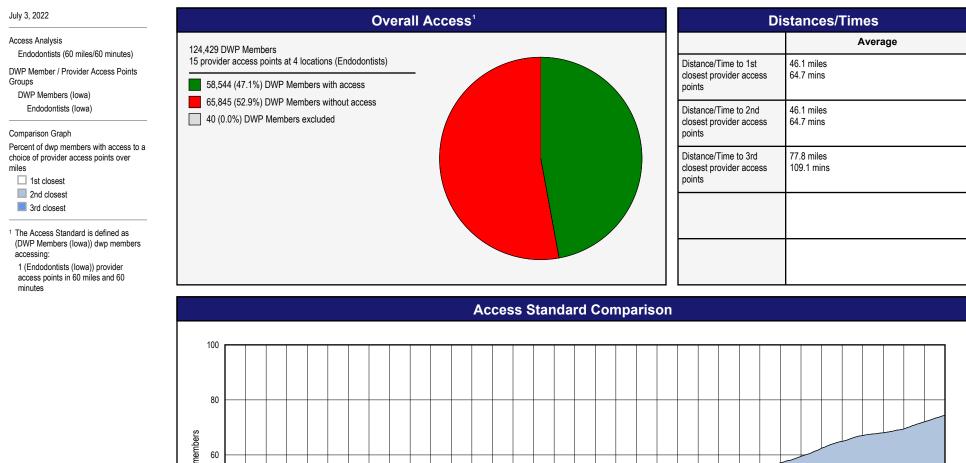

4 25 26 27 28 29 30 31 32 33 34 35 36 37 38 39 40

#### Access Overview - Prosthodontists (30 miles/30 minutes)



1 2 3 4 5 6 7 8 9 10 11 12 13 14 15 16 17 18 19 20 21 22 23 24 25 26 27 28 29 30 31 32 33 34 35 36 37 38 39 40 Miles to a choice of provider access points

## Access Overview - All Dentists (60 miles/60 minutes)





#### Access Overview - Primary Care Dentist (60 miles/60 minutes)



## Access Overview - Orthodontists (60 miles/60 minutes)



Miles to a choice of provider access points

## Access Overview - Oral Surgeons (60 miles/60 minutes)



10 12 14 16 18 20 22 24 26 28 30 32 34 36 38 40 42 44 46 48 50 52 54 56 58 60 62 64 66 68 70

Miles to a choice of provider access points

© 2022 Quest Analytics, LLC.

2 4

6

## Access Overview - Endodontists (60 miles/60 minutes)





#### Access Overview - Prosthodontists (60 miles/60 minutes)



28 30 32 34 36 38 40 42 44 46 48 50 52 54 56 58 60 62 64 66 68 70

Miles to a choice of provider access points

© 2022 Quest Analytics, LLC.

2 4

6

8 10 12 14 16 18 20 22 24 26

## Access Overview - Periodontists (60 miles/60 minutes)



8 10 12 14 16 18 20 22 24 26 28 30 32 34 36 38 40 42 44 46 48 50 52 54 56 58 60 62 64 66 68 70

Miles to a choice of provider access points

2 4

6

## Access Overview - All Dentists (90 miles/90 minutes)





#### Access Overview - Primary Care Dentist (90 miles/90 minutes)



## Access Overview - Orthodontists (90 miles/90 minutes)



## Access Overview - Oral Surgeons (90 miles/90 minutes)



57 60 63 66 69

72 75 78

81

84 87

90

Miles to a choice of provider access points

27 30 3