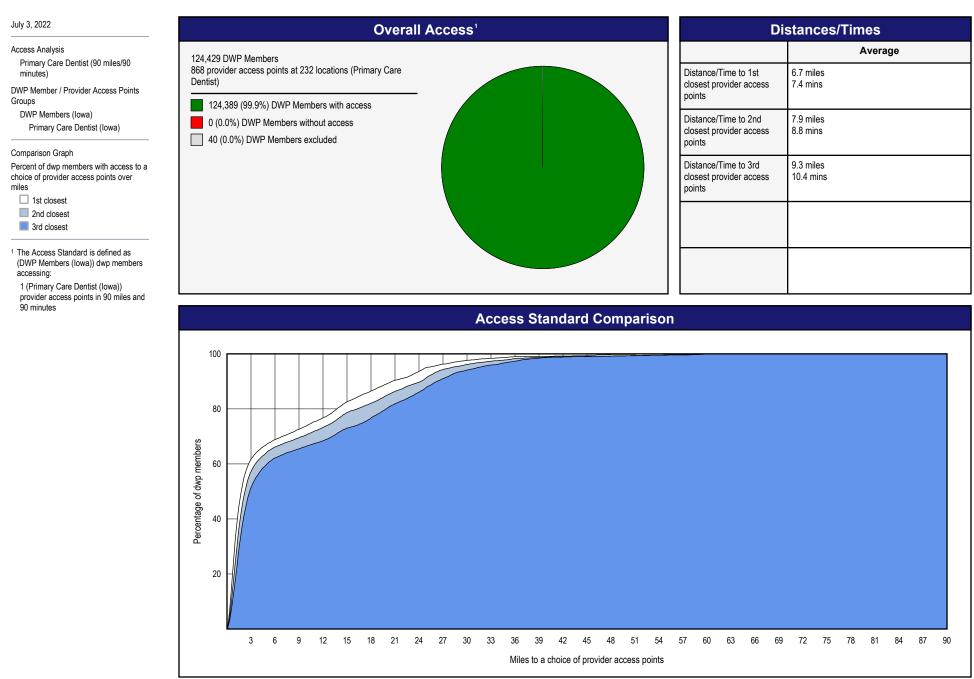

2 24 26 28 30 32 34 36 38 40 42 44 46 48 50 52 54 56 58 60 62 64 66 68 70

Miles to a choice of provider access points

© 2022 Quest Analytics, LLC.

2 4

6

## Access Overview - Endodontists (60 miles/60 minutes)





#### Access Overview - Prosthodontists (60 miles/60 minutes)



28 30 32 34 36 38 40 42 44 46 48 50 52 54 56 58 60 62 64 66 68 70

Miles to a choice of provider access points

© 2022 Quest Analytics, LLC.

2 4

6

8 10 12 14 16 18 20 22 24 26

## Access Overview - Periodontists (60 miles/60 minutes)



8 10 12 14 16 18 20 22 24 26 28 30 32 34 36 38 40 42 44 46 48 50 52 54 56 58 60 62 64 66 68 70

Miles to a choice of provider access points

2 4

6

## Access Overview - All Dentists (90 miles/90 minutes)





#### Access Overview - Primary Care Dentist (90 miles/90 minutes)



## Access Overview - Orthodontists (90 miles/90 minutes)



## Access Overview - Oral Surgeons (90 miles/90 minutes)



57 60 63 66 69

72 75 78

81

84 87

90

Miles to a choice of provider access points

27 30 33 36 39 42 45 48 51

21 24

© 2022 Quest Analytics, LLC.

6 9 12 15 18

3

## Access Overview - Endodontists (90 miles/90 minutes)





#### Access Overview - Prosthodontists (90 miles/90 minutes)



6 9 12 15 18

3

21 24

27 30 33 36 39 42 45 48 51 54 57 60 63 66 69

Miles to a choice of provider access points

20

72 75 78

81

87 90

## Access Overview - Periodontists (90 miles/90 minutes)



© 2022 Quest Analytics, LLC.

6 9 12 15 18

3

21 24

27 30 33 36 39 42 45 48 51 54 57 60 63 66 69

Miles to a choice of provider access points

20

72 75 78

81

84 87

# Network Analy