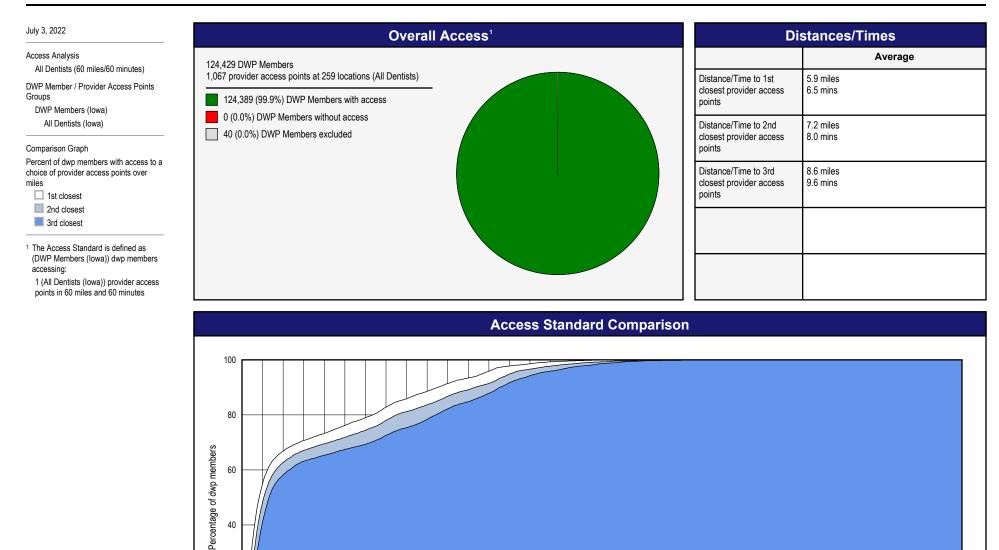

## Access Overview - All Dentists (30 miles/30 minutes)

1 2 3 4 5 6 7 8 9 10 11 12 13 14 15 16 17 18 19 20 21 22 23 24 25 26 27 28 29 30 31 32 33 34 35 36 37 38 39 40 Miles to a choice of provider access points