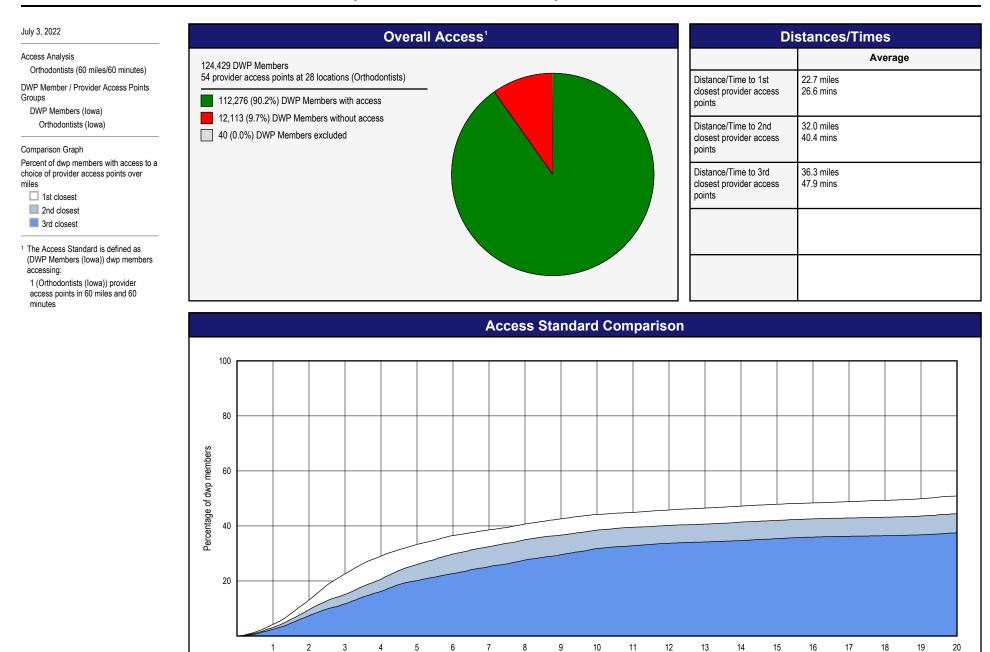

## Access Overview - Orthodontists (60 miles/60 minutes)

Miles to a choice of provider access points