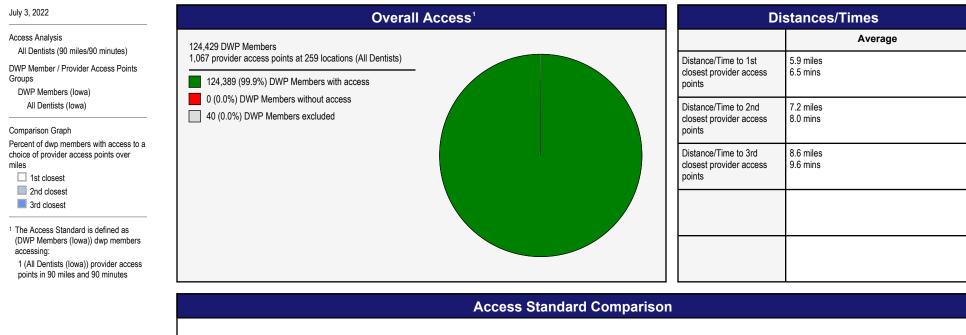

s Overview - Oral Surgeons (60 miles/60 minutes)



10 12 14 16 18 20 22 24 26 28 30 32 34 36 38 40 42 44 46 48 50 52 54 56 58 60 62 64 66 68 70

Miles to a choice of provider access points

© 2022 Quest Analytics, LLC.

2 4

6

## Access Overview - Endodontists (60 miles/60 minutes)





#### Access Overview - Prosthodontists (60 miles/60 minutes)



28 30 32 34 36 38 40 42 44 46 48 50 52 54 56 58 60 62 64 66 68 70

Miles to a choice of provider access points

© 2022 Quest Analytics, LLC.

2 4

6

8 10 12 14 16 18 20 22 24 26

## Access Overview - Periodontists (60 miles/60 minutes)



8 10 12 14 16 18 20 22 24 26 28 30 32 34 36 38 40 42 44 46 48 50 52 54 56 58 60 62 64 66 68 70

Miles to a choice of provider access points

2 4

6

## Access Overview - All Dentists (90 miles/90 minutes)





#### Access Overview - Primary Care Dentist (90 miles/90 minutes)



## Access Overview - Orthodontists (90 miles/90 minutes)



## Access Overview - Oral Surgeons (90 miles/90 minutes)



57 60 63 66 69

72 75 78

81

84 87

90

Miles to a choice of provider access points

27 30 33 36 39 42 45 48 51

21 24

© 2022 Quest Analytics, LLC.

6 9 12 15 18

3

## Access Overview - Endodontists (90 miles/90 minutes)





#### Access Overview - Prosthodontists (90 miles/90 minutes)



6 9 12 15 18

3

21 24

27 30 33 36 39 42 45 48 51 54 57 60 63 66 69

Miles to a choice of provider access points

20

72 75 78

81

87 90

## Access Overview - Periodontists (90 miles/90 minutes)



© 2022 Quest Analytics, LLC.

6 9 12 15 18

3

21 24

27 30 33 36 39 42 45 48 51 54 57 60 63 66 69

Miles to a cho