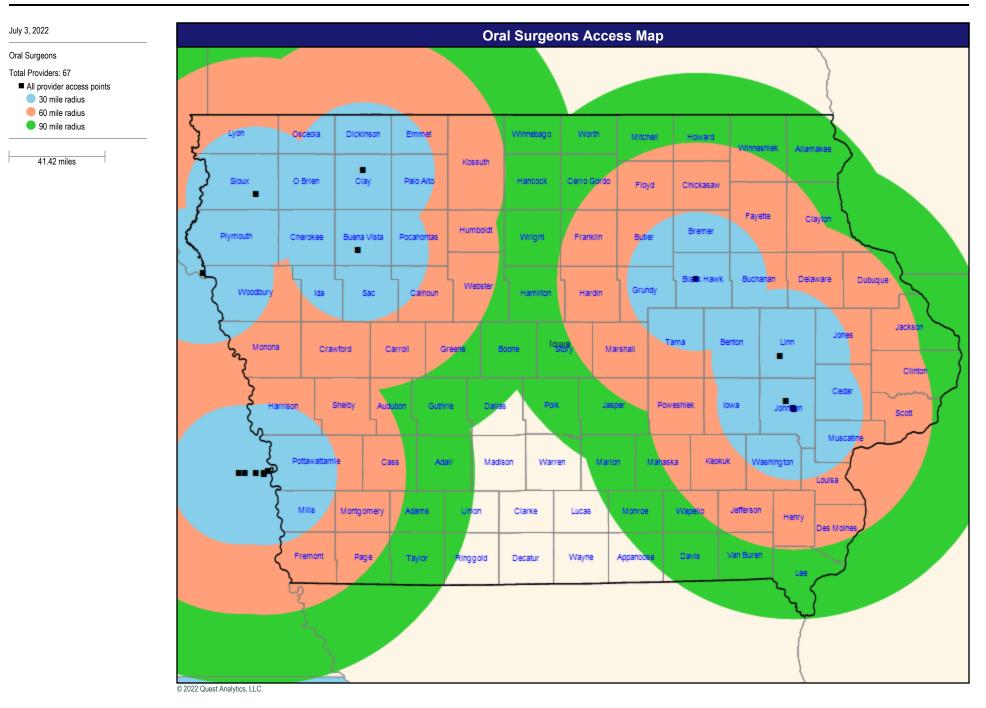

## Access Overview - Oral Surgeons (30 miles/30 minutes)

Miles to a choice of provider access points