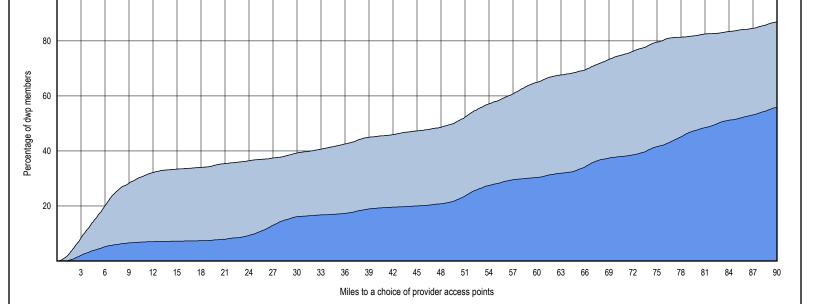

#### Access Overview - Prosthodontists (90 miles/90 minutes)

6 9 12 15 18

3

21 24

27 30 33 36 39 42 45 48 51 54 57 60 63 66 69

Miles to a choice of provider access points

20

72 75 78

81

87 90