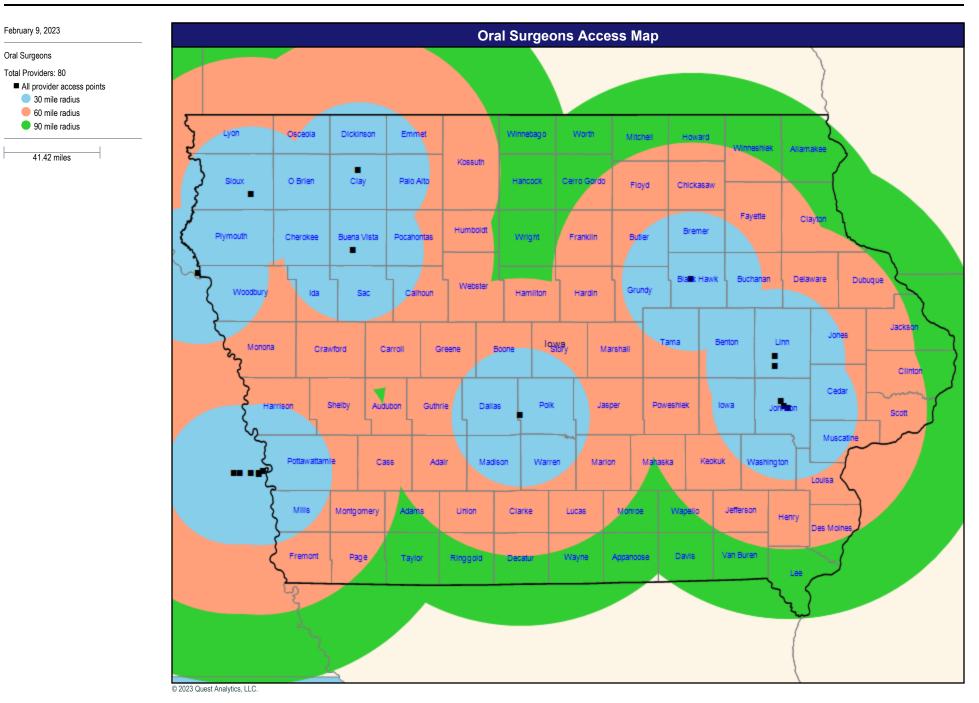

2023 Quest Analytics, LLC.

6 9 12 15 18

3

21 24

27 30 33 36 39 42 45 48 51 54 57 60 63 66 69

Miles to a choice of provider access points

72 75

78

81 84 87 90

## Access Overview - Periodontists (90 miles/90 minutes)

6 9 12 15 18

3

© 2023 Quest Analytics, LLC.

21 24

27 30 33 36 39 42 45 48 51 54 57 60 63 66 69

Miles to a choice of provider access points



72 75 78

81

84 87

90

## Access Overview - Pedodontists (90 miles/90 minutes)





© 2023 Quest Analytics, LLC.

6

3

## Network Analysis All Dentists Access Map



### Network Analysis General Dentists Access Map



## Network Analysis Primary Care Dentist Access Map

# February 9, 2023 Primary Care Dentist

Total Providers: 887

All provider access points

41.42 miles



### Network Analysis Endodontists Access Map





## Network Analysis Orthodontists Access Map



## Network Analysis Periodontists Access Map



## Network Analysis Prosthodontists Access Map



## Network Analysis Prosthodontists Access Map



## Access Summary By County

| February 9, 2023                                                                  | All DWP Members |         |                                      |                                                  |                    |      |                |      |                     |            |            |                  |            |              |
|-----------------------------------------------------------------------------------|-----------------|---------|--------------------------------------|--------------------------------------------------|-------------------