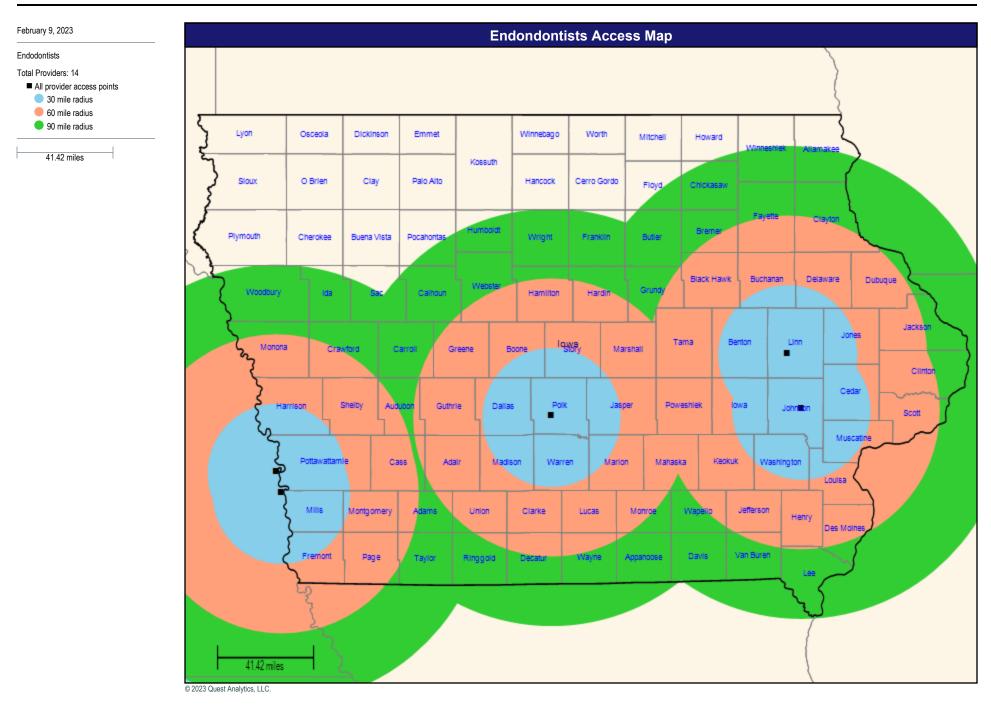

© 2023 Quest Analytics, LLC.

6 9 12 15 18

3

21 24

27 30 33 36 39 42 45 48 51 54 57 60 63 66 69

Miles to a choice of provider access points

72 75

78

81 84 87 90

## Access Overview - Periodontists (90 miles/90 minutes)

6 9 12 15 18

3

© 2023 Quest Analytics, LLC.

21 24

27 30 33 36 39 42 45 48 51 54 57 60 63 66 69

Miles to a choice of provider access points



72 75 78

81

84 87

90

## Access Overview - Pedodontists (90 miles/90 minutes)





© 2023 Quest Analytics, LLC.

6

3

## Network Analysis All Dentists Access Map



### Network Analysis General Dentists Access Map



## Network Analysis Primary Care Dentist Access Map

# February 9, 2023 Primary Care Dentist

Total Providers: 887

All provider access points

41.42 miles



### Network Analysis Endodontists Access Map





## Network Analysis Orthodontists Access Map



## Network Analysis Periodontists Access Map



## Network Analysis Prosthodontists Access Map



## Network Analysis Prosthodontists Access Map



## Access Summary By County

| February 9, 2023                                                                  | All DWP Members |         |                                      |                                                  |                    |      |                |      |                     |            |            |                  |            |              |
|-----------------------------------------------------------------------------------|-----------------|---------|--------------------------------------|--------------------------------------------------|-----------------