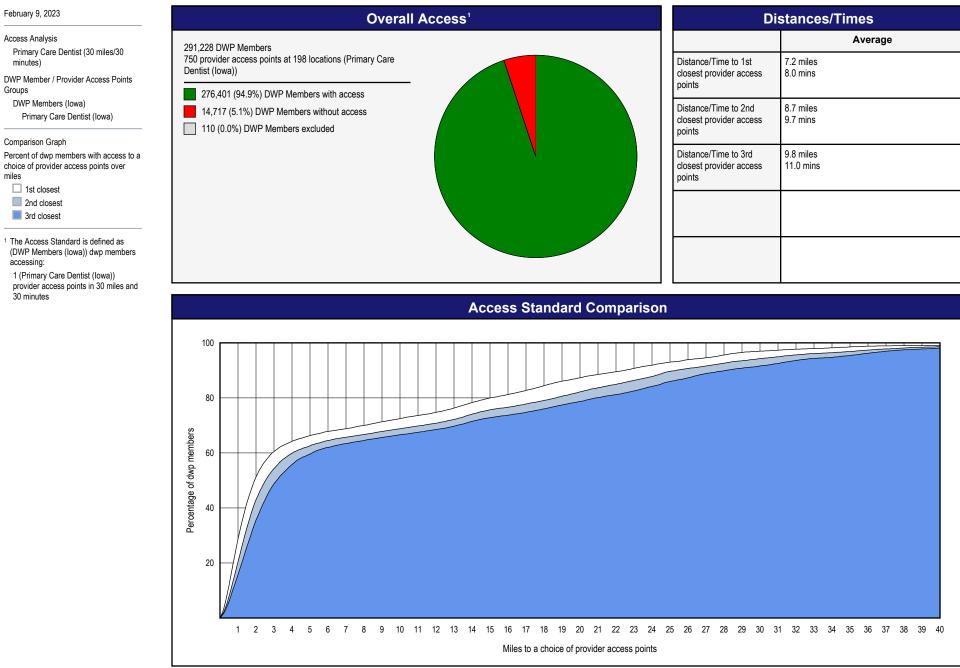

## Access Overview - Primary Care Dentist (30 miles/30 minutes)

## Access Summary By County

| February 9, 2023                                                                  | All DWP Members |         |                                      |                                                  |                    |      |                |      |                     |            |            |                  |            |              |
|-----------------------------------------------------------------------------------|-----------------|---------|--------------------------------------|--------------------------------------------------|--------------------|------|----------------|------|---------------------|------------|------------|------------------|------------|--------------|
| Access Analysis                                                                   | DWP Member      |         | Provider                             |                                                  | With Access        |      | Without Access |      | Counts <sup>1</sup> |            |            | Average Distance |            |              |
| All Access                                                                        | Group           | #       | Group                                | Standard                                         | #                  | %    | #              | %    | #                   | Р          | L          | 1                | 2          | 3            |
| DWP Member Group<br>DWP Members (Iowa)                                            | DWP Members     | 291,118 | General Dentists                     | 1 in 30 miles and 30 m                           | 275,777            | 94.7 | 15,341         | 5.3  | 616                 | 616        | 175        | 7.3              | 9.0        | 10.0         |
| Provider Group                                                                    |                 |         | General Dentists<br>General Dentists | 1 in 60 miles and 60 m<br>1 in 90 miles and 90 m | 290,949<br>291,118 |      |                | 0.1  | 616<br>616          | 616<br>616 | 175<br>175 | 7.3<br>7.3       | 9.0<br>9.0 | 10.0<br>10.0 |
| General Dentists (Iowa)<br>Primary Care Dentist (Iowa)                            |                 |         | Primary Care Dentist                 | 1 in 90 miles and 90 m                           | 291,118            |      |                | 0.0  | 750                 | 750        | 198        | 7.2              | 8.7        | 9.8          |
| Endodontists (lowa)                                                               |                 |         | Endodontists                         | 1 in 30 miles and 30 m                           | 105,634            | 36.3 | 185,484        | 63.7 | 9                   | 9          | 4          | 46.4             | 56.3       | 88.2         |
| Oral Surgeons (Iowa)                                                              |                 |         | Endodontists                         | 1 in 60 miles and 60 m                           | 139,820            | 48.0 | 151,298        | 52.0 | 9                   | 9          | 4          | 46.4             | 56.3       | 88.2         |
| Orthodontists (Iowa)                                                              |                 |         | Endodontists                         | 1 in 90 miles and 90 m                           | 203,271            | 69.8 | 87,847         | 30.2 | 9                   | 9          | 4          | 46.4             | 56.3       | 88.2         |
| Periodontists (Iowa)                                                              |                 |         | Oral Surgeons                        | 1 in 30 miles and 30 m                           | 147,175            | 50.6 | 143,943        | 49.4 | 74                  | 74         | 16         | 31.0             | 37.3       | 38.4         |
| Prosthodontists (Iowa)                                                            |                 |         | Oral Surgeons                        | 1 in 60 miles and 60 m                           | 205,485            | 70.6 | 85,633         | 29.4 | 74                  | 74         | 16         | 31.0             | 37.3       | 38.4         |
|                                                                                   |                 |         | Oral Surgeons                        | 1 in 90 miles and 90 m                           | 280,681            | 96.4 | 10,437         | 3.6  | 74                  | 74         | 16         | 31.0             | 37.3       | 38.4         |
| <ul> <li>Provider counts represent:</li> <li>#: Provider access points</li> </ul> |                 |         | Orthodontists                        | 1 in 30 miles and 30 m                           | 163,872            | 56.3 | 127,246        | 43.7 | 53                  | 53         | 27         | 22.9             | 32.6       | 37.0         |
| P: Unique providers                                                               |                 |         | Orthodontists                        | 1 in 60 miles and 60 m                           | 262,533            | 90.2 | 28,585         | 9.8  | 53                  | 53         | 27         | 22.9             | 32.6       | 37.0         |
| L: Unique provider locations                                                      |                 |         | Orthodontists                        | 1 in 90 miles and 90 m                           | 290,750            | 99.9 | 368            | 0.1  | 53                  | 53         | 27         | 22.9             | 32.6       | 37.0         |
|                                                                                   |                 |         | Periodontists                        | 1 in 30 miles and 30 m                           | 12,408             | 4.3  | 278,710        | 95.7 | 8                   | 8          | 1          | 110.6            | 110.6      | 110.6        |
| ** These records have been excluded                                               |                 |         | Periodontists                        | 1 in 60 miles and 60 m                           | 43,516             | 14.9 | 247,602        | 85.1 | 8                   | 8          | 1          | 110.6            | 110.6      | 110.6        |
| from the analysis because of invalid zip<br>codes.                                |                 |         | Periodontists                        | 1 in 90 miles and 90 m                           | 70,752             | 24.3 | 220,366        | 75.7 | 8                   | 8          | 1          | 110.6            | 110.6      | 110.6        |
| 600ES.                                                                            |                 |         | Prosthodontists                      | 1 in 30 miles and 30 m                           | 23,465             | 8.1  | 267,653        | 91.9 | 15                  | 15         | 3          | 79.0             | 110.6      | 110.6        |
|                                                                                   |                 |         | Prosthodontists                      | 1 in 60 miles and 60 m                           | 57,979             | 19.9 | 233,139        | 80.1 | 15                  | 15         | 3          | 79.0             | 110.6      | 110.6        |
|                                                                                   |                 |         | Prosthodontists                      | 1 in 90 miles and 90 m                           | 90,842             | 31.2 | 200,276        | 68.8 | 15                  | 15         | 3          | 79.0             | 110.6      | 110.6        |