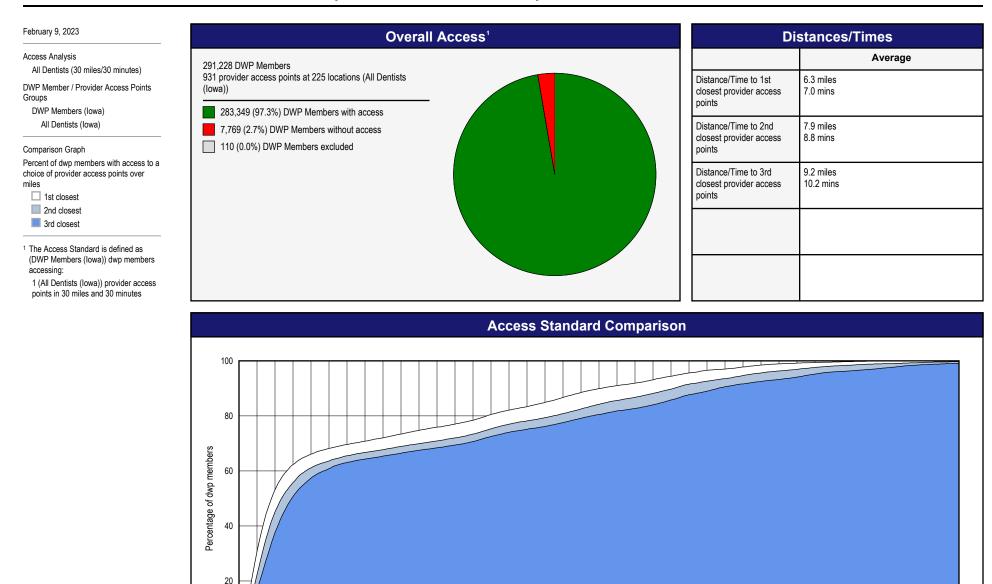

## Access Overview - All Dentists (30 miles/30 minutes)

1 2 3 4 5 6 7 8 9 10 11 12 13 14 15 16 17 18 19 20 21 22 23 24 25 26 27 28 29 30 31 32 33 34 35 36 37 38 39 40 Miles to a choice of provider access points