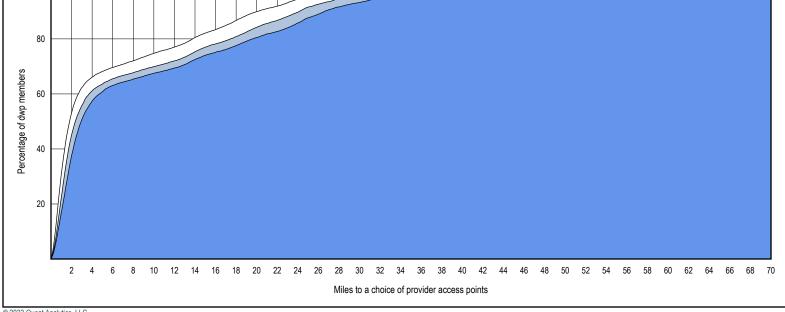

## Access Overview - General Dentists (60 miles/60 minutes)

## Access Summary By County

| February 9, 2023                                                                  | All DWP Members |         |                                      |                                                  |                    |      |                |      |                     |            |            |                  |            |              |
|-----------------------------------------------------------------------------------|-----------------|---------|--------------------------------------|--------------------------------------------------|--------------------|------|----------------|------|---------------------|------------|------------|------------------|------------|--------------|
| Access Analysis                                                                   | DWP Member      |         | Provider                             |                                                  | With Access        |      | Without Access |      | Counts <sup>1</sup> |            |            | Average Distance |            |              |
| All Access                                                                        | Group           | #       | Group                                | Standard                                         | #                  | %    | #              | %    | #                   | Р          | L          | 1                | 2          | 3            |
| DWP Member Group<br>DWP Members (Iowa)                                            | DWP Members     | 291,118 | General Dentists                     | 1 in 30 miles and 30 m                           | 275,777            | 94.7 | 15,341         | 5.3  | 616                 | 616        | 175        | 7.3              | 9.0        | 10.0         |
| Provider Group                                                                    |                 |         | General Dentists<br>General Dentists | 1 in 60 miles and 60 m<br>1 in 90 miles and 90 m | 290,949<br>291,118 |      |                | 0.1  | 616<br>616          | 616<br>616 | 175<br>175 | 7.3<br>7.3       | 9.0<br>9.0 | 10.0<br>10.0 |
| General Dentists (Iowa)<br>Primary Care Dentist (Iowa)                            |                 |         | Primary Care Dentist                 | 1 in 90 miles and 90 m                           | 291,118            |      |                | 0.0  | 750                 | 750        | 198        | 7.2              | 8.7        | 9.8          |
| Endodontists (lowa)                                                               |                 |         | Endodontists                         | 1 in 30 miles and 30 m                           | 105,634            | 36.3 | 185,484        | 63.7 | 9                   | 9          | 4          | 46.4             | 56.3       | 88.2         |
| Oral Surgeons (Iowa)                                                              |                 |         | Endodontists                         | 1 in 60 miles and 60 m                           | 139,820            | 48.0 | 151,298        | 52.0 | 9                   | 9          | 4          | 46.4             | 56.3       | 88.2         |
| Orthodontists (Iowa)                                                              |                 |         | Endodontists                         | 1 in 90 miles and 90 m                           | 203,271            | 69.8 | 87,847         | 30.2 | 9                   | 9          | 4          | 46.4             | 56.3       | 88.2         |
| Periodontists (Iowa)                                                              |                 |         | Oral Surgeons                        | 1 in 30 miles and 30 m                           | 147,175            | 50.6 | 143,943        | 49.4 | 74                  | 74         | 16         | 31.0             | 37.3       | 38.4         |
| Prosthodontists (Iowa)                                                            |                 |         | Oral Surgeons                        | 1 in 60 miles and 60 m                           | 205,485            | 70.6 | 85,633         | 29.4 | 74                  | 74         | 16         | 31.0             | 37.3       | 38.4         |
|                                                                                   |                 |         | Oral Surgeons                        | 1 in 90 miles and 90 m                           | 280,681            | 96.4 | 10,437         | 3.6  | 74                  | 74         | 16         | 31.0             | 37.3       | 38.4         |
| <ul> <li>Provider counts represent:</li> <li>#: Provider access points</li> </ul> |                 |         | Orthodontists                        | 1 in 30 miles and 30 m                           | 163,872            | 56.3 | 127,246        | 43.7 | 53                  | 53         | 27         | 22.9             | 32.6       | 37.0         |
| P: Unique providers                                                               |                 |         | Orthodontists                        | 1 in 60 miles and 60 m                           | 262,533            | 90.2 | 28,585         | 9.8  | 53                  | 53         | 27         | 22.9             | 32.6       | 37.0         |
| L: Unique provider locations                                                      |                 |         | Orthodontists                        | 1 in 90 miles and 90 m                           | 290,750            | 99.9 | 368            | 0.1  | 53                  | 53         | 27         | 22.9             | 32.6       | 37.0         |
|                                                                                   |                 |         | Periodontists                        | 1 in 30 miles and 30 m                           | 12,408             | 4.3  | 278,710        | 95.7 | 8                   | 8          | 1          | 110.6            | 110.6      | 110.6        |
| ** These records have been excluded                                               |                 |         | Periodontists                        | 1 in 60 miles and 60 m                           | 43,516             | 14.9 | 247,602        | 85.1 | 8                   | 8          | 1          | 110.6            | 110.6      | 110.6        |
| from the analysis because of invalid zip<br>codes.                                |                 |         | Periodontists                        | 1 in 90 miles and 90 m                           | 70,752             | 24.3 | 220,366        | 75.7 | 8                   | 8          | 1          | 110.6            | 110.6      | 110.6        |
| 600ES.                                                                            |                 |         | Prosthodontists                      | 1 in 30 miles and 30 m                           | 23,465             | 8.1  | 267,653        | 91.9 | 15                  | 15         | 3          | 79.0             | 110.6      | 110.6        |
|                                                                                   |                 |         | Prosthodontists                      | 1 in 60 miles and 60 m                           | 57,979             | 19.9 | 233,139        | 80.1 | 15                  | 15         | 3          | 79.0             | 110.6      | 110.6        |
|                                                                                   |                 |         | Prosthodontists                      | 1 in 90 miles and 90 m                           | 90,842             | 31.2 | 200,276        | 68.8 | 15                  | 15         | 3          | 79.0             | 110.6      | 110.6        |