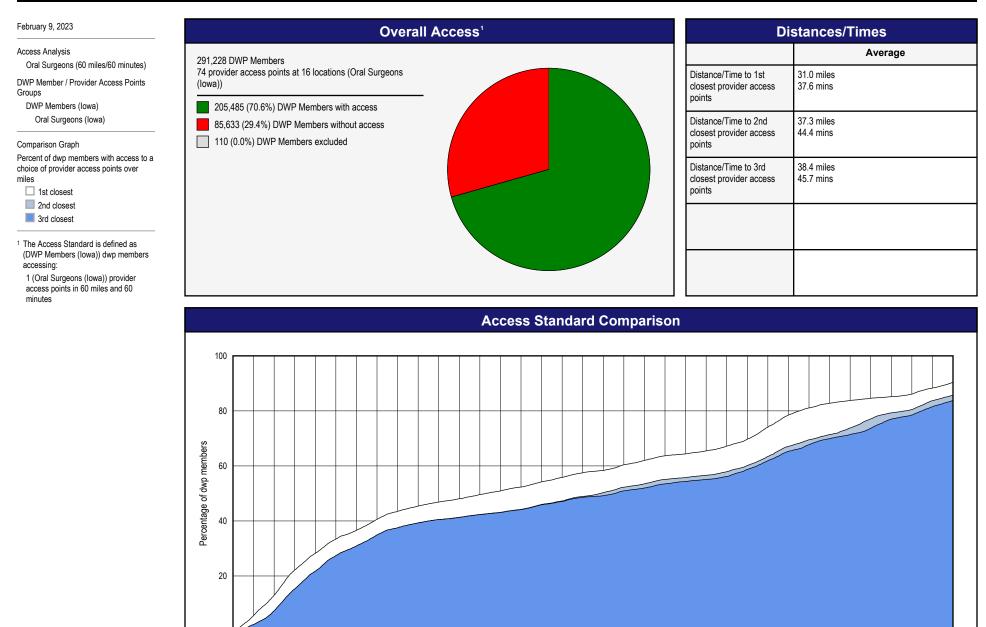

## Access Overview - Oral Surgeons (60 miles/60 minutes)

6 8 10 12 14 16 18 20 22 24 26 28 30 32 34 36 38 40 42 44 46 48 50 52 54 56 58 60 62 64 66 68 70 Miles to a choice of provider access points

© 2023 Quest Analytics, LLC.

## Access Summary By County

| February 9, 2023                                                                  | All DWP Members |         |                                      |                                                  |                    |      |                |      |                     |            |            |                  |            |              |
|-----------------------------------------------------------------------------------|-----------------|---------|--------------------------------------|--------------------------------------------------|--------------------|------|----------------|------|---------------------|------------|------------|------------------|------------|--------------|
| Access Analysis                                                                   | DWP Member      |         | Provider                             |                                                  | With Access        |      | Without Access |      | Counts <sup>1</sup> |            |            | Average Distance |            |              |
| All Access                                                                        | Group           | #       | Group                                | Standard                                         | #                  | %    | #              | %    | #                   | Р          | L          | 1                | 2          | 3            |
| DWP Member Group<br>DWP Members (Iowa)                                            | DWP Members     | 291,118 | General Dentists                     | 1 in 30 miles and 30 m                           | 275,777            | 94.7 | 15,341         | 5.3  | 616                 | 616        | 175        | 7.3              | 9.0        | 10.0         |
| Provider Group                                                                    |                 |         | General Dentists<br>General Dentists | 1 in 60 miles and 60 m<br>1 in 90 miles and 90 m | 290,949<br>291,118 |      |                | 0.1  | 616<br>616          | 616<br>616 | 175<br>175 | 7.3<br>7.3       | 9.0<br>9.0 | 10.0<br>10.0 |
| General Dentists (Iowa)<br>Primary Care Dentist (Iowa)                            |                 |         | Primary Care Dentist                 | 1 in 90 miles and 90 m                           | 291,118            |      |                | 0.0  | 750                 | 750        | 198        | 7.2              | 8.7        | 9.8          |
| Endodontists (lowa)                                                               |                 |         | Endodontists                         | 1 in 30 miles and 30 m                           | 105,634            | 36.3 | 185,484        | 63.7 | 9                   | 9          | 4          | 46.4             | 56.3       | 88.2         |
| Oral Surgeons (Iowa)                                                              |                 |         | Endodontists                         | 1 in 60 miles and 60 m                           | 139,820            | 48.0 | 151,298        | 52.0 | 9                   | 9          | 4          | 46.4             | 56.3       | 88.2         |
| Orthodontists (Iowa)                                                              |                 |         | Endodontists                         | 1 in 90 miles and 90 m                           | 203,271            | 69.8 | 87,847         | 30.2 | 9                   | 9          | 4          | 46.4             | 56.3       | 88.2         |
| Periodontists (Iowa)                                                              |                 |         | Oral Surgeons                        | 1 in 30 miles and 30 m                           | 147,175            | 50.6 | 143,943        | 49.4 | 74                  | 74         | 16         | 31.0             | 37.3       | 38.4         |
| Prosthodontists (Iowa)                                                            |                 |         | Oral Surgeons                        | 1 in 60 miles and 60 m                           | 205,485            | 70.6 | 85,633         | 29.4 | 74                  | 74         | 16         | 31.0             | 37.3       | 38.4         |
|                                                                                   |                 |         | Oral Surgeons                        | 1 in 90 miles and 90 m                           | 280,681            | 96.4 | 10,437         | 3.6  | 74                  | 74         | 16         | 31.0             | 37.3       | 38.4         |
| <ul> <li>Provider counts represent:</li> <li>#: Provider access points</li> </ul> |                 |         | Orthodontists                        | 1 in 30 miles and 30 m                           | 163,872            | 56.3 | 127,246        | 43.7 | 53                  | 53         | 27         | 22.9             | 32.6       | 37.0         |
| P: Unique providers                                                               |                 |         | Orthodontists                        | 1 in 60 miles and 60 m                           | 262,533            | 90.2 | 28,585         | 9.8  | 53                  | 53         | 27         | 22.9             | 32.6       | 37.0         |
| L: Unique provider locations                                                      |                 |         | Orthodontists                        | 1 in 90 miles and 90 m                           | 290,750            | 99.9 | 368            | 0.1  | 53                  | 53         | 27         | 22.9             | 32.6       | 37.0         |
|                                                                                   |                 |         | Periodontists                        | 1 in 30 miles and 30 m                           | 12,408             | 4.3  | 278,710        | 95.7 | 8                   | 8          | 1          | 110.6            | 110.6      | 110.6        |
| ** These records have been excluded                                               |                 |         | Periodontists                        | 1 in 60 miles and 60 m                           | 43,516             | 14.9 | 247,602        | 85.1 | 8                   | 8          | 1          | 110.6            | 110.6      | 110.6        |
| from the analysis because of invalid zip<br>codes.                                |                 |         | Periodontists                        | 1 in 90 miles and 90 m                           | 70,752             | 24.3 | 220,366        | 75.7 | 8                   | 8          | 1          | 110.6            | 110.6      | 110.6        |
| 600ES.                                                                            |                 |         | Prosthodontists                      | 1 in 30 miles and 30 m                           | 23,465             | 8.1  | 267,653        | 91.9 | 15                  | 15         | 3          | 79.0             | 110.6      | 110.6        |
|                                                                                   |                 |         | Prosthodontists                      | 1 in 60 miles and 60 m                           | 57,979             | 19.9 | 233,139        | 80.1 | 15                  | 15         | 3          | 79.0             | 110.6      | 110.6        |
|                                                                                   |                 |         | Prosthodontists                      | 1 in 90 miles and 90 m                           | 90,842             | 31.2 | 200,276        | 68.8 | 15                  | 15         | 3          | 79.0             | 110.6      | 110.6        |