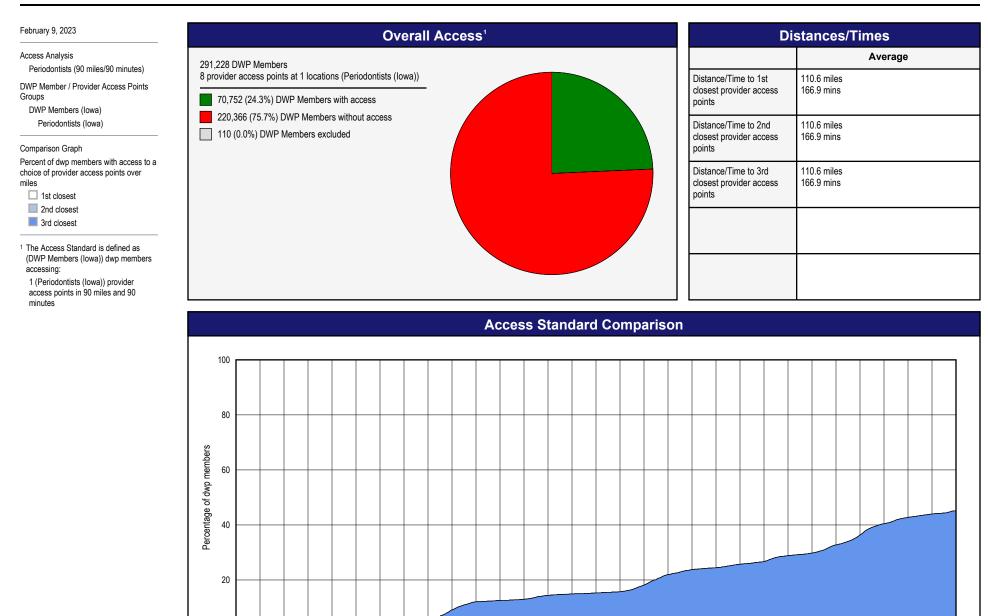

## Access Overview - Periodontists (90 miles/90 minutes)

6 9 12 15 18

3

© 2023 Quest Analytics, LLC.

21 24

27 30 33 36 39 42 45 48 51 54 57 60 63 66 69

Miles to a choice of provider access points

72 75 78

## Access Summary By County

| February 9, 2023                                                                  | All DWP Members |         |                                      |                                                  |                    |      |                |      |                     |            |            |                  |            |              |
|-----------------------------------------------------------------------------------|-----------------|---------|--------------------------------------|--------------------------------------------------|--------------------|------|----------------|------|---------------------|------------|------------|------------------|------------|--------------|
| Access Analysis                                                                   | DWP Member      |         | Provider                             |                                                  | With Access        |      | Without Access |      | Counts <sup>1</sup> |            |            | Average Distance |            |              |
| All Access                                                                        | Group           | #       | Group                                | Standard                                         | #                  | %    | #              | %    | #                   | Р          | L          | 1                | 2          | 3            |
| DWP Member Group<br>DWP Members (Iowa)                                            | DWP Members     | 291,118 | General Dentists                     | 1 in 30 miles and 30 m                           | 275,777            | 94.7 | 15,341         | 5.3  | 616                 | 616        | 175        | 7.3              | 9.0        | 10.0         |
| Provider Group                                                                    |                 |         | General Dentists<br>General Dentists | 1 in 60 miles and 60 m<br>1 in 90 miles and 90 m | 290,949<br>291,118 |      |                | 0.1  | 616<br>616          | 616<br>616 | 175<br>175 | 7.3<br>7.3       | 9.0<br>9.0 | 10.0<br>10.0 |
| General Dentists (Iowa)<br>Primary Care Dentist (Iowa)                            |                 |         | Primary Care Dentist                 | 1 in 90 miles and 90 m                           | 291,118            |      |                | 0.0  | 750                 | 750        | 198        | 7.2              | 8.7        | 9.8          |
| Endodontists (lowa)                                                               |                 |         | Endodontists                         | 1 in 30 miles and 30 m                           | 105,634            | 36.3 | 185,484        | 63.7 | 9                   | 9          | 4          | 46.4             | 56.3       | 88.2         |
| Oral Surgeons (Iowa)                                                              |                 |         | Endodontists                         | 1 in 60 miles and 60 m                           | 139,820            | 48.0 | 151,298        | 52.0 | 9                   | 9          | 4          | 46.4             | 56.3       | 88.2         |
| Orthodontists (Iowa)                                                              |                 |         | Endodontists                         | 1 in 90 miles and 90 m                           | 203,271            | 69.8 | 87,847         | 30.2 | 9                   | 9          | 4          | 46.4             | 56.3       | 88.2         |
| Periodontists (Iowa)                                                              |                 |         | Oral Surgeons                        | 1 in 30 miles and 30 m                           | 147,175            | 50.6 | 143,943        | 49.4 | 74                  | 74         | 16         | 31.0             | 37.3       | 38.4         |
| Prosthodontists (Iowa)                                                            |                 |         | Oral Surgeons                        | 1 in 60 miles and 60 m                           | 205,485            | 70.6 | 85,633         | 29.4 | 74                  | 74         | 16         | 31.0             | 37.3       | 38.4         |
|                                                                                   |                 |         | Oral Surgeons                        | 1 in 90 miles and 90 m                           | 280,681            | 96.4 | 10,437         | 3.6  | 74                  | 74         | 16         | 31.0             | 37.3       | 38.4         |
| <ul> <li>Provider counts represent:</li> <li>#: Provider access points</li> </ul> |                 |         | Orthodontists                        | 1 in 30 miles and 30 m                           | 163,872            | 56.3 | 127,246        | 43.7 | 53                  | 53         | 27         | 22.9             | 32.6       | 37.0         |
| P: Unique providers                                                               |                 |         | Orthodontists                        | 1 in 60 miles and 60 m                           | 262,533            | 90.2 | 28,585         | 9.8  | 53                  | 53         | 27         | 22.9             | 32.6       | 37.0         |
| L: Unique provider locations                                                      |                 |         | Orthodontists                        | 1 in 90 miles and 90 m                           | 290,750            | 99.9 | 368            | 0.1  | 53                  | 53         | 27         | 22.9             | 32.6       | 37.0         |
|                                                                                   |                 |         | Periodontists                        | 1 in 30 miles and 30 m                           | 12,408             | 4.3  | 278,710        | 95.7 | 8                   | 8          | 1          | 110.6            | 110.6      | 110.6        |
| ** These records have been excluded                                               |                 |         | Periodontists                        | 1 in 60 miles and 60 m                           | 43,516             | 14.9 | 247,602        | 85.1 | 8                   | 8          | 1          | 110.6            | 110.6      | 110.6        |
| from the analysis because of invalid zip<br>codes.                                |                 |         | Periodontists                        | 1 in 90 miles and 90 m                           | 70,752             | 24.3 | 220,366        | 75.7 | 8                   | 8          | 1          | 110.6            | 110.6      | 110.6        |
| 600ES.                                                                            |                 |         | Prosthodontists                      | 1 in 30 miles and 30 m                           | 23,465             | 8.1  | 267,653        | 91.9 | 15                  | 15         | 3          | 79.0             | 110.6      | 110.6        |
|                                                                                   |                 |         | Prosthodontists                      | 1 in 60 miles and 60 m                           | 57,979             | 19.9 | 233,139        | 80.1 | 15                  | 15         | 3          | 79.0             | 110.6      | 110.6        |
|                                                                                   |                 |         | Prosthodontists                      | 1 in 90 miles and 90 m                           | 90,842             | 31.2 | 200,276        | 68.8 | 15                  | 15         | 3          | 79.0             | 110.6      | 110.6        |