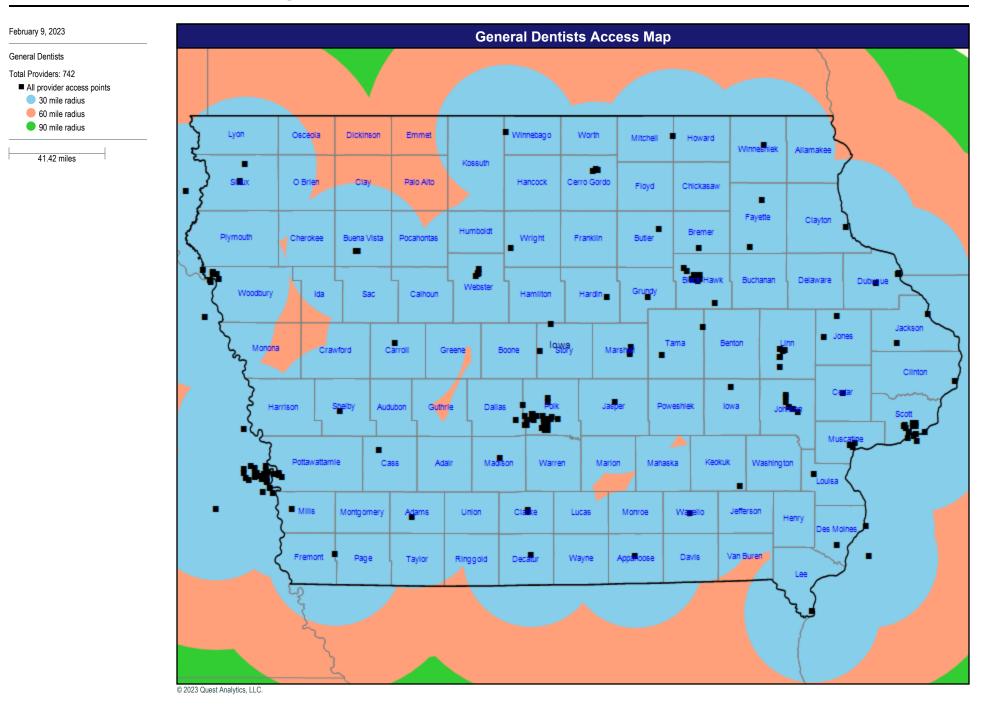

90 miles/90 minutes)



## Access Overview - Oral Surgeons (90 miles/90 minutes)



## Access Overview - Endodontists (90 miles/90 minutes)





## Access Overview - Prosthodontists (90 miles/90 minutes)



© 2023 Quest Analytics, LLC.

6 9 12 15 18

3

21 24

27 30 33 36 39 42 45 48 51 54 57 60 63 66 69

Miles to a choice of provider access points

72 75

78

81 84 87 90

## Access Overview - Periodontists (90 miles/90 minutes)

6 9 12 15 18

3

© 2023 Quest Analytics, LLC.

21 24

27 30 33 36 39 42 45 48 51 54 57 60 63 66 69

Miles to a choice of provider access points



72 75 78

81

84 87

90

## Access Overview - Pedodontists (90 miles/90 minutes)





© 2023 Quest Analytics, LLC.

6

3

## Network Analysis All Dentists Access Map



### Network Analysis General Dentists Access Map



## Network Analysis Primary Care Dentist Access Map

# February 9, 2023 Primary Care Dentist

Total Providers: 887

All provider access points

41.42 miles



### Network Analysis Endodontists Access Map





## Network Analysis Orthodontists Access Map



## Network Analysis Periodontists Access Map



## Network Analysis Prosthodontists Access Map



## Network Analysis Prosthodontists Access Map



## Access Summary By County

| February 9, 2023                                                                  | All DWP Members |         |                                      |                                                  |                    |      |                |      |                     |            |            |                  |            |              |
|------------