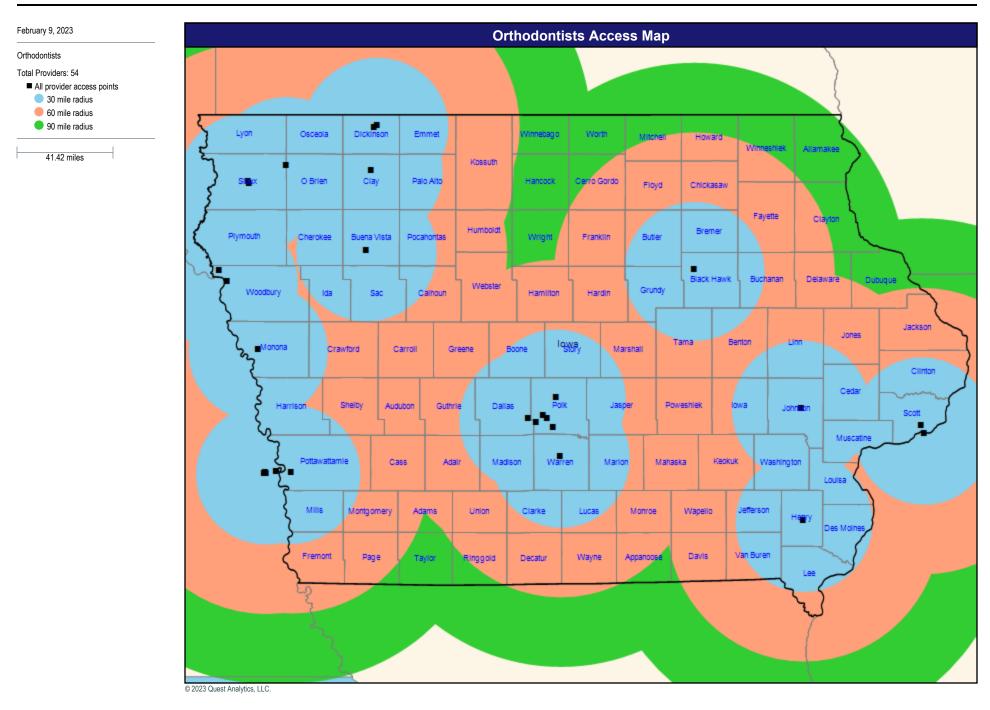

24

27 30 33 36 39 42 45 48 51 54 57 60 63 66 69

Miles to a choice of provider access points

72 75

78

81 84 87 90

## Access Overview - Periodontists (90 miles/90 minutes)

6 9 12 15 18

3

© 2023 Quest Analytics, LLC.

21 24

27 30 33 36 39 42 45 48 51 54 57 60 63 66 69

Miles to a choice of provider access points



72 75 78

81

84 87

90

## Access Overview - Pedodontists (90 miles/90 minutes)





© 2023 Quest Analytics, LLC.

6

3

## Network Analysis All Dentists Access Map



### Network Analysis General Dentists Access Map



## Network Analysis Primary Care Dentist Access Map

# February 9, 2023 Primary Care Dentist

Total Providers: 887

All provider access points

41.42 miles



### Network Analysis Endodontists Access Map





## Network Analysis Orthodontists Access Map



## Network Analysis Periodontists Access Map



## Network Analysis Prosthodontists Access Map



## Network Analysis Prosthodontists Access Map



## Access Summary By County

| February 9, 2023                                                                  | All DWP Members |         |                                      |                                                  |                    |      |                |      |                     |            |            |                  |            |              |
|-----------------------------------------------------------------------------------|-----------------|---------|--------------------------------------|--------------------------------------------------|--------------------|------|----------------|------|---------------