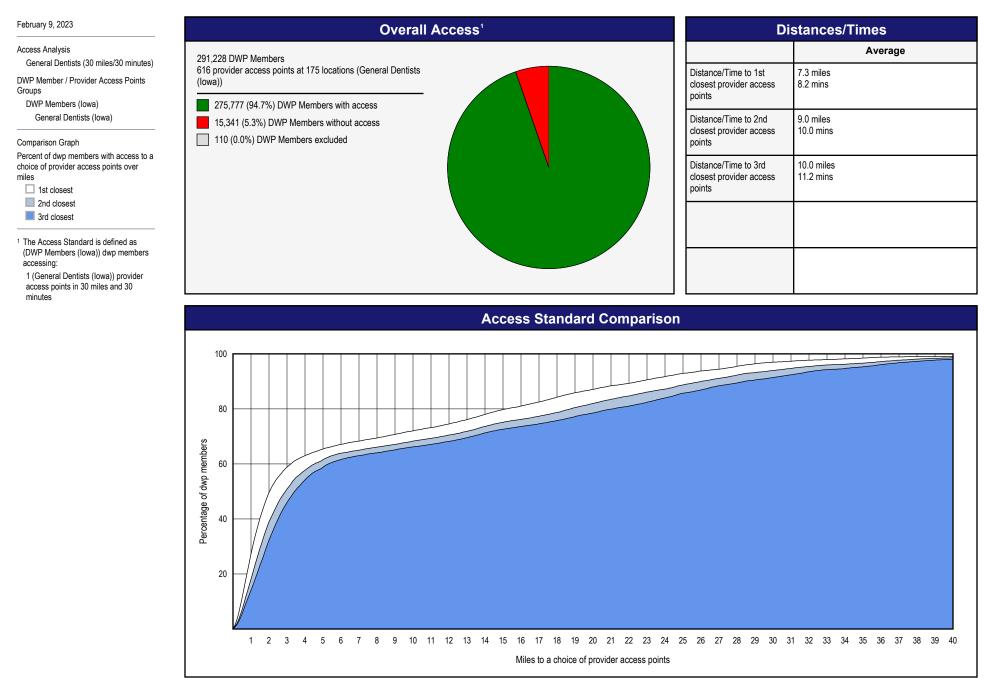

## Access Overview - General Dentists (30 miles/30 minutes)

## Access Summary By County

| February 9, 2023                                                                  | All DWP Members |         |                                      |                                                  |                    |      |                |      |                     |            |            |                  |            |              |
|-----------------------------------------------------------------------------------|-----------------|---------|--------------------------------------|--------------------------------------------------|--------------------|------|----------------|------|---------------------|------------|------------|------------------|------------|--------------|
| Access Analysis                                                                   | DWP Member      |         | Provider                             |                                                  | With Access        |      | Without Access |      | Counts <sup>1</sup> |            |            | Average Distance |            |              |
| All Access                                                                        | Group           | #       | Group                                | Standard                                         | #                  | %    | #              | %    | #                   | Р          | L          | 1                | 2          | 3            |
| DWP Member Group<br>DWP Members (Iowa)                                            | DWP Members     | 291,118 | General Dentists                     | 1 in 30 miles and 30 m                           | 275,777            | 94.7 | 15,341         | 5.3  | 616                 | 616        | 175        | 7.3              | 9.0        | 10.0         |
| Provider Group                                                                    |                 |         | General Dentists<br>General Dentists | 1 in 60 miles and 60 m<br>1 in 90 miles and 90 m | 290,949<br>291,118 |      |                | 0.1  | 616<br>616          | 616<br>616 | 175<br>175 | 7.3<br>7.3       | 9.0<br>9.0 | 10.0<br>10.0 |
| General Dentists (Iowa)<br>Primary Care Dentist (Iowa)                            |                 |         | Primary Care Dentist                 | 1 in 90 miles and 90 m                           | 291,118            |      |                | 0.0  | 750                 | 750        | 198        | 7.2              | 8.7        | 9.8          |
| Endodontists (lowa)                                                               |                 |         | Endodontists                         | 1 in 30 miles and 30 m                           | 105,634            | 36.3 | 185,484        | 63.7 | 9                   | 9          | 4          | 46.4             | 56.3       | 88.2         |
| Oral Surgeons (Iowa)                                                              |                 |         | Endodontists                         | 1 in 60 miles and 60 m                           | 139,820            | 48.0 | 151,298        | 52.0 | 9                   | 9          | 4          | 46.4             | 56.3       | 88.2         |
| Orthodontists (Iowa)                                                              |                 |         | Endodontists                         | 1 in 90 miles and 90 m                           | 203,271            | 69.8 | 87,847         | 30.2 | 9                   | 9          | 4          | 46.4             | 56.3       | 88.2         |
| Periodontists (Iowa)                                                              |                 |         | Oral Surgeons                        | 1 in 30 miles and 30 m                           | 147,175            | 50.6 | 143,943        | 49.4 | 74                  | 74         | 16         | 31.0             | 37.3       | 38.4         |
| Prosthodontists (Iowa)                                                            |                 |         | Oral Surgeons                        | 1 in 60 miles and 60 m                           | 205,485            | 70.6 | 85,633         | 29.4 | 74                  | 74         | 16         | 31.0             | 37.3       | 38.4         |
|                                                                                   |                 |         | Oral Surgeons                        | 1 in 90 miles and 90 m                           | 280,681            | 96.4 | 10,437         | 3.6  | 74                  | 74         | 16         | 31.0             | 37.3       | 38.4         |
| <ul> <li>Provider counts represent:</li> <li>#: Provider access points</li> </ul> |                 |         | Orthodontists                        | 1 in 30 miles and 30 m                           | 163,872            | 56.3 | 127,246        | 43.7 | 53                  | 53         | 27         | 22.9             | 32.6       | 37.0         |
| P: Unique providers                                                               |                 |         | Orthodontists                        | 1 in 60 miles and 60 m                           | 262,533            | 90.2 | 28,585         | 9.8  | 53                  | 53         | 27         | 22.9             | 32.6       | 37.0         |
| L: Unique provider locations                                                      |                 |         | Orthodontists                        | 1 in 90 miles and 90 m                           | 290,750            | 99.9 | 368            | 0.1  | 53                  | 53         | 27         | 22.9             | 32.6       | 37.0         |
|                                                                                   |                 |         | Periodontists                        | 1 in 30 miles and 30 m                           | 12,408             | 4.3  | 278,710        | 95.7 | 8                   | 8          | 1          | 110.6            | 110.6      | 110.6        |
| ** These records have been excluded                                               |                 |         | Periodontists                        | 1 in 60 miles and 60 m                           | 43,516             | 14.9 | 247,602        | 85.1 | 8                   | 8          | 1          | 110.6            | 110.6      | 110.6        |
| from the analysis because of invalid zip<br>codes.                                |                 |         | Periodontists                        | 1 in 90 miles and 90 m                           | 70,752             | 24.3 | 220,366        | 75.7 | 8                   | 8          | 1          | 110.6            | 110.6      | 110.6        |
| 600ES.                                                                            |                 |         | Prosthodontists                      | 1 in 30 miles and 30 m                           | 23,465             | 8.1  | 267,653        | 91.9 | 15                  | 15         | 3          | 79.0             | 110.6      | 110.6        |
|                                                                                   |                 |         | Prosthodontists                      | 1 in 60 miles and 60 m                           | 57,979             | 19.9 | 233,139        | 80.1 | 15                  | 15         | 3          | 79.0             | 110.6      | 110.6        |
|                                                                                   |                 |         | Prosthodontists                      | 1 in 90 miles and 90 m                           | 90,842             | 31.2 | 200,276        | 68.8 | 15                  | 15         | 3          | 79.0             | 110.6      | 110.6        |