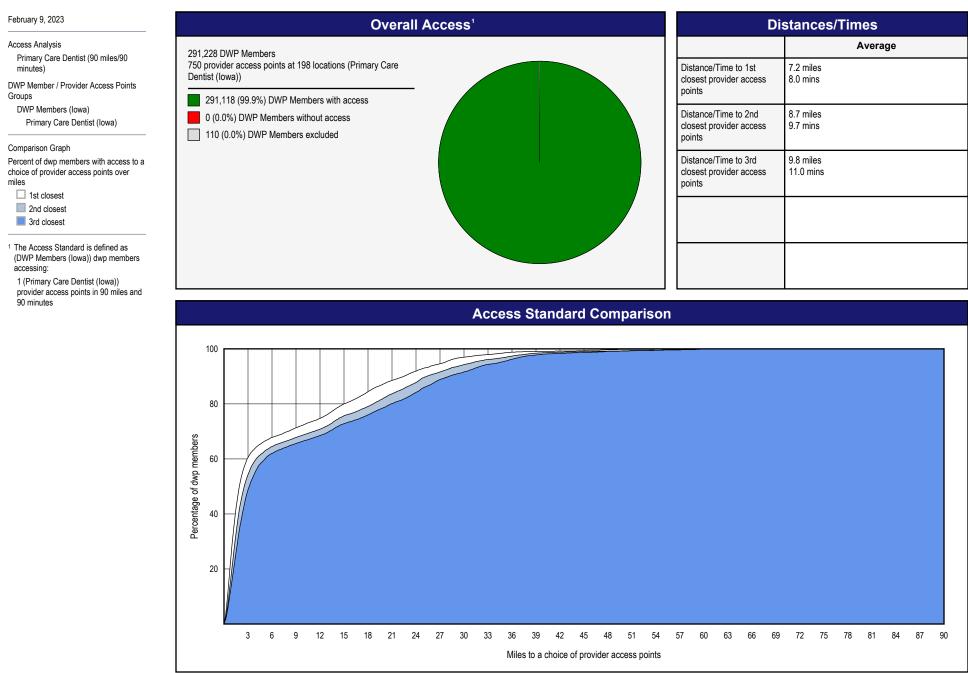

58 60 62 64 66 68 70 Miles to a choice of provider access points

© 2023 Quest Analytics, LLC.

2 4

## Access Overview - Endodontists (60 miles/60 minutes)





## Access Overview - Prosthodontists (60 miles/60 minutes)



Miles to a choice of provider access points

## Access Overview - Periodontists (60 miles/60 minutes)



28 30 32 34 36 38 40 42 44 46 48 50 52 54 56 58 60 62 64 66 68 70

Miles to a choice of provider access points

© 2023 Quest Analytics, LLC.

2 4

6 8 10 12 14 16 18 20 22 24 26

## Access Overview - Pedontists (60 miles/60 minutes)



Miles to a choice of provider access points

## Access Overview - All Dentists (90 miles/90 minutes)





## Access Overview - General Dentists (90 miles/90 minutes)



## Access Overview - Primary Care Dentist (90 miles/90 minutes)



## Access Overview - Orthodontists (90 miles/90 minutes)



## Access Overview - Oral Surgeons (90 miles/90 minutes)



## Access Overview - Endodontists (90 miles/90 minutes)





## Access Overview - Prosthodontists (90 miles/90 minutes)



© 2023 Quest Analytics, LLC.

6 9 12 15 18

3

21 24

27 30 33 36 39 42 45 48 51 54 57 60 63 66 69

Miles to a choice of provider access points

72 75

78

81 84 87 90

## Access Overview - Periodontists (90 miles/90 minutes)

6 9 12 15 18

3

© 2023 Quest Analytics, LLC.

21 24

27 30 33 36 39 42 45 48 51 54 57 60 63 66 69

Miles to a choice of provider access points



72 75 78

81

84 87

90

## Access Overview - Pedodontists (90 miles/90 minutes)





© 2023 Quest Analytics, LLC.

6

3

## Network Analysis All Dentists Access Map



### Network