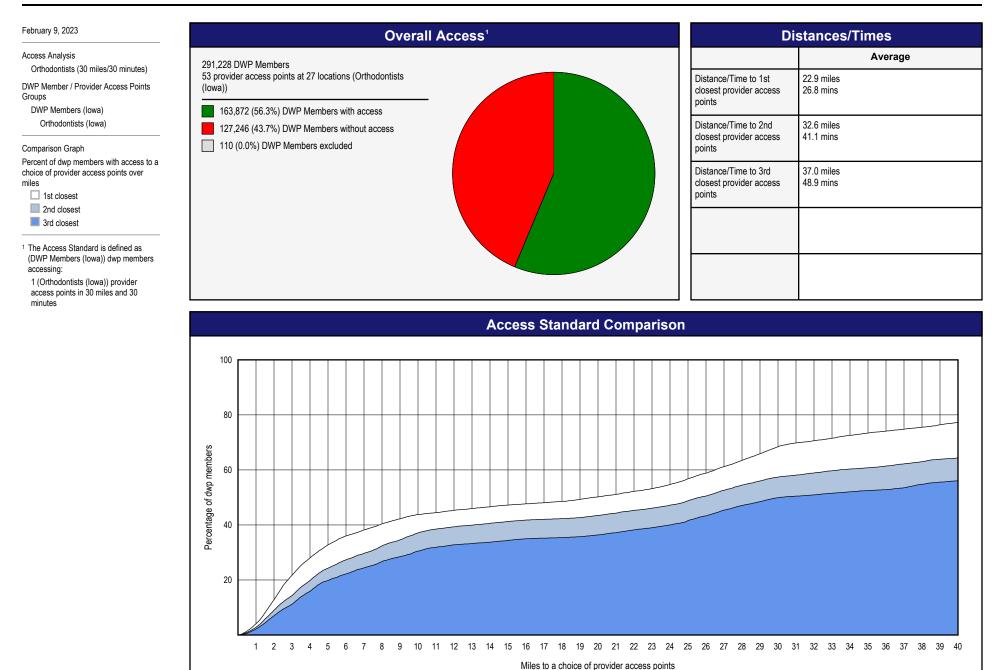

## Access Overview - Orthodontists (30 miles/30 minutes)

## Access Summary By County

| February 9, 2023                                                                  | All DWP Members |         |                                      |                                                  |                    |      |                |      |                     |            |            |                  |            |              |
|-----------------------------------------------------------------------------------|-----------------|---------|--------------------------------------|--------------------------------------------------|--------------------|------|----------------|------|---------------------|------------|------------|------------------|------------|--------------|
| Access Analysis                                                                   | DWP Member      |         | Provider                             |                                                  | With Access        |      | Without Access |      | Counts <sup>1</sup> |            |            | Average Distance |            |              |
| All Access                                                                        | Group           | #       | Group                                | Standard                                         | #                  | %    | #              | %    | #                   | Р          | L          | 1                | 2          | 3            |
| DWP Member Group<br>DWP Members (Iowa)                                            | DWP Members     | 291,118 | General Dentists                     | 1 in 30 miles and 30 m                           | 275,777            | 94.7 | 15,341         | 5.3  | 616                 | 616        | 175        | 7.3              | 9.0        | 10.0         |
| Provider Group                                                                    |                 |         | General Dentists<br>General Dentists | 1 in 60 miles and 60 m<br>1 in 90 miles and 90 m | 290,949<br>291,118 |      |                | 0.1  | 616<br>616          | 616<br>616 | 175<br>175 | 7.3<br>7.3       | 9.0<br>9.0 | 10.0<br>10.0 |
| General Dentists (Iowa)<br>Primary Care Dentist (Iowa)                            |                 |         | Primary Care Dentist                 | 1 in 90 miles and 90 m                           | 291,118            |      |                | 0.0  | 750                 | 750        | 198        | 7.2              | 8.7        | 9.8          |
| Endodontists (lowa)                                                               |                 |         | Endodontists                         | 1 in 30 miles and 30 m                           | 105,634            | 36.3 | 185,484        | 63.7 | 9                   | 9          | 4          | 46.4             | 56.3       | 88.2         |
| Oral Surgeons (Iowa)                                                              |                 |         | Endodontists                         | 1 in 60 miles and 60 m                           | 139,820            | 48.0 | 151,298        | 52.0 | 9                   | 9          | 4          | 46.4             | 56.3       | 88.2         |
| Orthodontists (Iowa)                                                              |                 |         | Endodontists                         | 1 in 90 miles and 90 m                           | 203,271            | 69.8 | 87,847         | 30.2 | 9                   | 9          | 4          | 46.4             | 56.3       | 88.2         |
| Periodontists (Iowa)                                                              |                 |         | Oral Surgeons                        | 1 in 30 miles and 30 m                           | 147,175            | 50.6 | 143,943        | 49.4 | 74                  | 74         | 16         | 31.0             | 37.3       | 38.4         |
| Prosthodontists (Iowa)                                                            |                 |         | Oral Surgeons                        | 1 in 60 miles and 60 m                           | 205,485            | 70.6 | 85,633         | 29.4 | 74                  | 74         | 16         | 31.0             | 37.3       | 38.4         |
|                                                                                   |                 |         | Oral Surgeons                        | 1 in 90 miles and 90 m                           | 280,681            | 96.4 | 10,437         | 3.6  | 74                  | 74         | 16         | 31.0             | 37.3       | 38.4         |
| <ul> <li>Provider counts represent:</li> <li>#: Provider access points</li> </ul> |                 |         | Orthodontists                        | 1 in 30 miles and 30 m                           | 163,872            | 56.3 | 127,246        | 43.7 | 53                  | 53         | 27         | 22.9             | 32.6       | 37.0         |
| P: Unique providers                                                               |                 |         | Orthodontists                        | 1 in 60 miles and 60 m                           | 262,533            | 90.2 | 28,585         | 9.8  | 53                  | 53         | 27         | 22.9             | 32.6       | 37.0         |
| L: Unique provider locations                                                      |                 |         | Orthodontists                        | 1 in 90 miles and 90 m                           | 290,750            | 99.9 | 368            | 0.1  | 53                  | 53         | 27         | 22.9             | 32.6       | 37.0         |
|                                                                                   |                 |         | Periodontists                        | 1 in 30 miles and 30 m                           | 12,408             | 4.3  | 278,710        | 95.7 | 8                   | 8          | 1          | 110.6            | 110.6      | 110.6        |
| ** These records have been excluded                                               |                 |         | Periodontists                        | 1 in 60 miles and 60 m                           | 43,516             | 14.9 | 247,602        | 85.1 | 8                   | 8          | 1          | 110.6            | 110.6      | 110.6        |
| from the analysis because of invalid zip<br>codes.                                |                 |         | Periodontists                        | 1 in 90 miles and 90 m                           | 70,752             | 24.3 | 220,366        | 75.7 | 8                   | 8          | 1          | 110.6            | 110.6      | 110.6        |
| 600ES.                                                                            |                 |         | Prosthodontists                      | 1 in 30 miles and 30 m                           | 23,465             | 8.1  | 267,653        | 91.9 | 15                  | 15         | 3          | 79.0             | 110.6      | 110.6        |
|                                                                                   |                 |         | Prosthodontists                      | 1 in 60 miles and 60 m                           | 57,979             | 19.9 | 233,139        | 80.1 | 15                  | 15         | 3          | 79.0             | 110.6      | 110.6        |
|                                                                                   |                 |         | Prosthodontists                      | 1 in 90 miles and 90 m                           | 90,842             | 31.2 | 200,276        | 68.8 | 15                  | 15         | 3          | 79.0             | 110.6      | 110.6        |