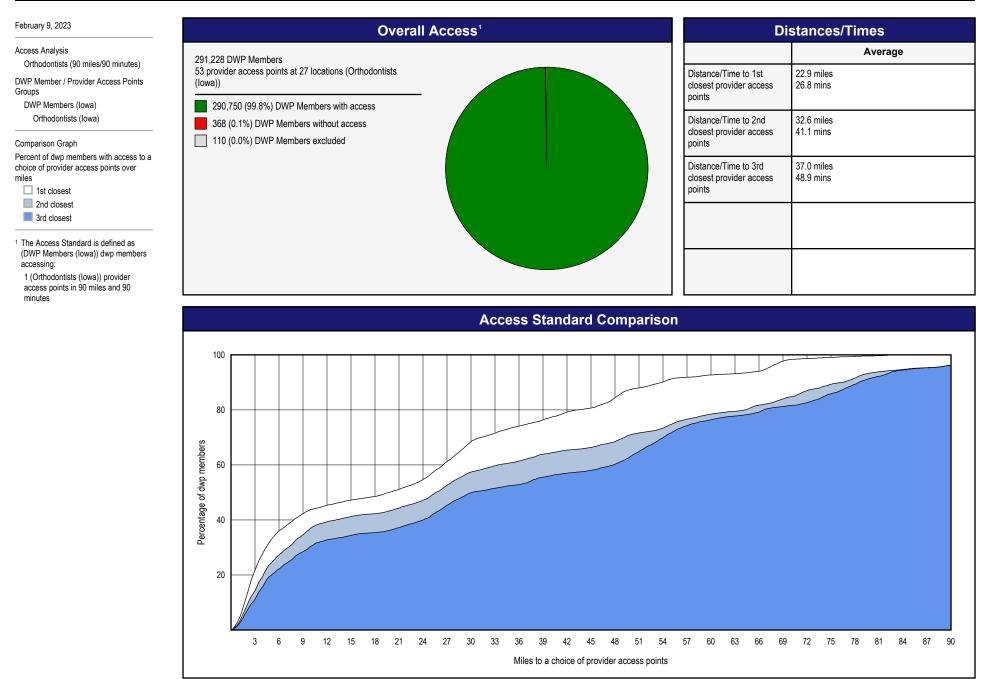

## Access Overview - Orthodontists (90 miles/90 minutes)

## Access Summary By County

| February 9, 2023                                                                  | All DWP Members |         |                                      |                                                  |                    |      |                |      |                     |            |            |                  |            |              |
|-----------------------------------------------------------------------------------|-----------------|---------|--------------------------------------|--------------------------------------------------|--------------------|------|----------------|------|---------------------|------------|------------|------------------|------------|--------------|
| Access Analysis                                                                   | DWP Member      |         | Provider                             |                                                  | With Access        |      | Without Access |      | Counts <sup>1</sup> |            |            | Average Distance |            |              |
| All Access                                                                        | Group           | #       | Group                                | Standard                                         | #                  | %    | #              | %    | #                   | Р          | L          | 1                | 2          | 3            |
| DWP Member Group<br>DWP Members (Iowa)                                            | DWP Members     | 291,118 | General Dentists                     | 1 in 30 miles and 30 m                           | 275,777            | 94.7 | 15,341         | 5.3  | 616                 | 616        | 175        | 7.3              | 9.0        | 10.0         |
| Provider Group                                                                    |                 |         | General Dentists<br>General Dentists | 1 in 60 miles and 60 m<br>1 in 90 miles and 90 m | 290,949<br>291,118 |      |                | 0.1  | 616<br>616          | 616<br>616 | 175<br>175 | 7.3<br>7.3       | 9.0<br>9.0 | 10.0<br>10.0 |
| General Dentists (Iowa)<br>Primary Care Dentist (Iowa)                            |                 |         | Primary Care Dentist                 | 1 in 90 miles and 90 m                           | 291,118            |      |                | 0.0  | 750                 | 750        | 198        | 7.2              | 8.7        | 9.8          |
| Endodontists (lowa)                                                               |                 |         | Endodontists                         | 1 in 30 miles and 30 m                           | 105,634            | 36.3 | 185,484        | 63.7 | 9                   | 9          | 4          | 46.4             | 56.3       | 88.2         |
| Oral Surgeons (Iowa)                                                              |                 |         | Endodontists                         | 1 in 60 miles and 60 m                           | 139,820            | 48.0 | 151,298        | 52.0 | 9                   | 9          | 4          | 46.4             | 56.3       | 88.2         |
| Orthodontists (Iowa)                                                              |                 |         | Endodontists                         | 1 in 90 miles and 90 m                           | 203,271            | 69.8 | 87,847         | 30.2 | 9                   | 9          | 4          | 46.4             | 56.3       | 88.2         |
| Periodontists (Iowa)                                                              |                 |         | Oral Surgeons                        | 1 in 30 miles and 30 m                           | 147,175            | 50.6 | 143,943        | 49.4 | 74                  | 74         | 16         | 31.0             | 37.3       | 38.4         |
| Prosthodontists (Iowa)                                                            |                 |         | Oral Surgeons                        | 1 in 60 miles and 60 m                           | 205,485            | 70.6 | 85,633         | 29.4 | 74                  | 74         | 16         | 31.0             | 37.3       | 38.4         |
|                                                                                   |                 |         | Oral Surgeons                        | 1 in 90 miles and 90 m                           | 280,681            | 96.4 | 10,437         | 3.6  | 74                  | 74         | 16         | 31.0             | 37.3       | 38.4         |
| <ul> <li>Provider counts represent:</li> <li>#: Provider access points</li> </ul> |                 |         | Orthodontists                        | 1 in 30 miles and 30 m                           | 163,872            | 56.3 | 127,246        | 43.7 | 53                  | 53         | 27         | 22.9             | 32.6       | 37.0         |
| P: Unique providers                                                               |                 |         | Orthodontists                        | 1 in 60 miles and 60 m                           | 262,533            | 90.2 | 28,585         | 9.8  | 53                  | 53         | 27         | 22.9             | 32.6       | 37.0         |
| L: Unique provider locations                                                      |                 |         | Orthodontists                        | 1 in 90 miles and 90 m                           | 290,750            | 99.9 | 368            | 0.1  | 53                  | 53         | 27         | 22.9             | 32.6       | 37.0         |
|                                                                                   |                 |         | Periodontists                        | 1 in 30 miles and 30 m                           | 12,408             | 4.3  | 278,710        | 95.7 | 8                   | 8          | 1          | 110.6            | 110.6      | 110.6        |
| ** These records have been excluded                                               |                 |         | Periodontists                        | 1 in 60 miles and 60 m                           | 43,516             | 14.9 | 247,602        | 85.1 | 8                   | 8          | 1          | 110.6            | 110.6      | 110.6        |
| from the analysis because of invalid zip<br>codes.                                |                 |         | Periodontists                        | 1 in 90 miles and 90 m                           | 70,752             | 24.3 | 220,366        | 75.7 | 8                   | 8          | 1          | 110.6            | 110.6      | 110.6        |
| 600ES.                                                                            |                 |         | Prosthodontists                      | 1 in 30 miles and 30 m                           | 23,465             | 8.1  | 267,653        | 91.9 | 15                  | 15         | 3          | 79.0             | 110.6      | 110.6        |
|                                                                                   |                 |         | Prosthodontists                      | 1 in 60 miles and 60 m                           | 57,979             | 19.9 | 233,139        | 80.1 | 15                  | 15         | 3          | 79.0             | 110.6      | 110.6        |
|                                                                                   |                 |         | Prosthodontists                      | 1 in 90 miles and 90 m                           | 90,842             | 31.2 | 200,276        | 68.8 | 15                  | 15         | 3          | 79.0             | 110.6      | 110.6        |