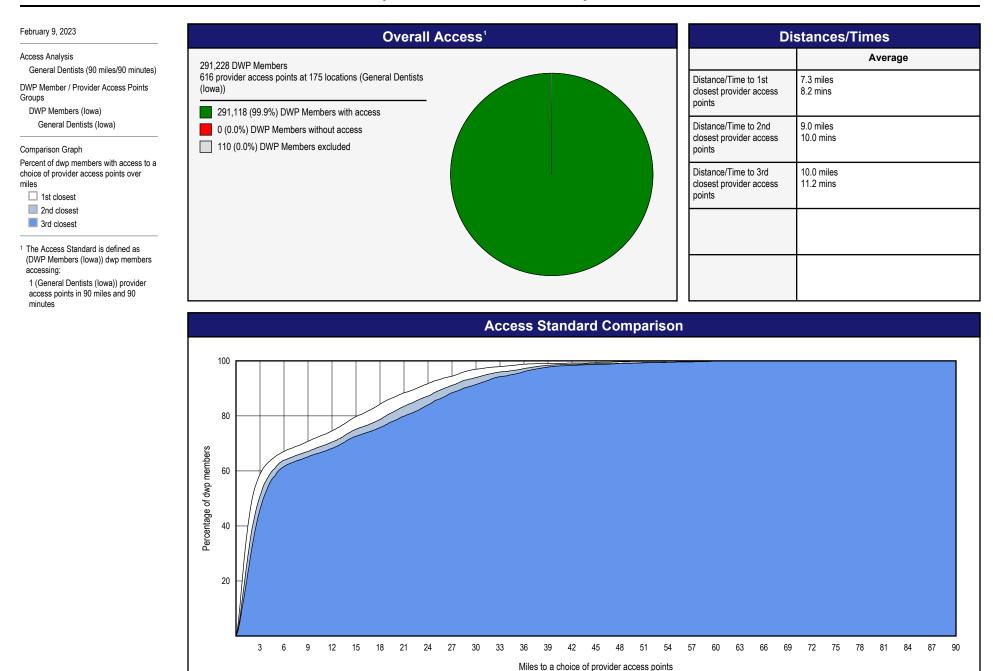

2 14 16 18 20 22 24 26 28 30 32 34 36 38 40 42 44 46 48 50 52 54 56 58 60 62 64 66 68 70 Miles to a choice of provider access points

© 2023 Quest Analytics, LLC.

2 4

## Access Overview - Endodontists (60 miles/60 minutes)





## Access Overview - Prosthodontists (60 miles/60 minutes)



Miles to a choice of provider access points

## Access Overview - Periodontists (60 miles/60 minutes)



28 30 32 34 36 38 40 42 44 46 48 50 52 54 56 58 60 62 64 66 68 70

Miles to a choice of provider access points

© 2023 Quest Analytics, LLC.

2 4

6 8 10 12 14 16 18 20 22 24 26

## Access Overview - Pedontists (60 miles/60 minutes)



Miles to a choice of provider access points

## Access Overview - All Dentists (90 miles/90 minutes)





## Access Overview - General Dentists (90 miles/90 minutes)



## Access Overview - Primary Care Dentist (90 miles/90 minutes)



## Access Overview - Orthodontists (90 miles/90 minutes)



## Access Overview - Oral Surgeons (90 miles/90 minutes)



## Access Overview - Endodontists (90 miles/90 minutes)





## Access Overview - Prosthodontists (90 miles/90 minutes)



© 2023 Quest Analytics, LLC.

6 9 12 15 18

3

21 24

27 30 33 36 39 42 45 48 51 54 57 60 63 66 69

Miles to a choice of provider access points

72 75

78

81 84 87 90

## Access Overview - Periodontists (90 miles/90 minutes)

6 9 12 15 18

3

© 2023 Quest Analytics, LLC.

21 24

27 30 33 36 39 42 45 48 51 54 57 60 63 66 69

Miles to a choice of provider access points



72 75 78

81

84 87

90

## Access Overview - Pedodontists (90 miles/90 minutes)





© 2023 Quest Analytics, LLC.