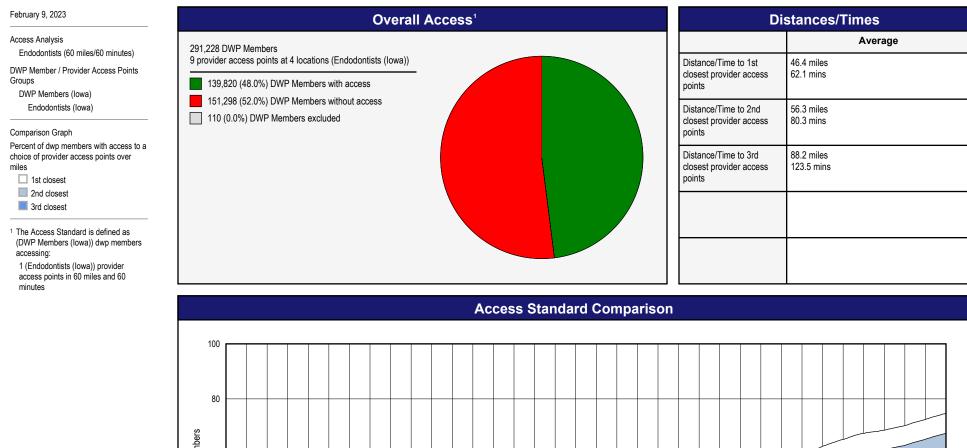

## Access Overview - Endodontists (60 miles/60 minutes)

## Access Summary By County

| February 9, 2023                                                                  | All DWP Members |         |                                      |                                                  |                    |      |                |      |                     |            |            |                  |            |              |
|-----------------------------------------------------------------------------------|-----------------|---------|--------------------------------------|--------------------------------------------------|--------------------|------|----------------|------|---------------------|------------|------------|------------------|------------|--------------|
| Access Analysis                                                                   | DWP Member      |         | Provider                             |                                                  | With Access        |      | Without Access |      | Counts <sup>1</sup> |            |            | Average Distance |            |              |
| All Access                                                                        | Group           | #       | Group                                | Standard                                         | #                  | %    | #              | %    | #                   | Р          | L          | 1                | 2          | 3            |
| DWP Member Group<br>DWP Members (Iowa)                                            | DWP Members     | 291,118 | General Dentists                     | 1 in 30 miles and 30 m                           | 275,777            | 94.7 | 15,341         | 5.3  | 616                 | 616        | 175        | 7.3              | 9.0        | 10.0         |
| Provider Group                                                                    |                 |         | General Dentists<br>General Dentists | 1 in 60 miles and 60 m<br>1 in 90 miles and 90 m | 290,949<br>291,118 |      |                | 0.1  | 616<br>616          | 616<br>616 | 175<br>175 | 7.3<br>7.3       | 9.0<br>9.0 | 10.0<br>10.0 |
| General Dentists (Iowa)<br>Primary Care Dentist (Iowa)                            |                 |         | Primary Care Dentist                 | 1 in 90 miles and 90 m                           | 291,118            |      |                | 0.0  | 750                 | 750        | 198        | 7.2              | 8.7        | 9.8          |
| Endodontists (lowa)                                                               |                 |         | Endodontists                         | 1 in 30 miles and 30 m                           | 105,634            | 36.3 | 185,484        | 63.7 | 9                   | 9          | 4          | 46.4             | 56.3       | 88.2         |
| Oral Surgeons (Iowa)                                                              |                 |         | Endodontists                         | 1 in 60 miles and 60 m                           | 139,820            | 48.0 | 151,298        | 52.0 | 9                   | 9          | 4          | 46.4             | 56.3       | 88.2         |
| Orthodontists (Iowa)                                                              |                 |         | Endodontists                         | 1 in 90 miles and 90 m                           | 203,271            | 69.8 | 87,847         | 30.2 | 9                   | 9          | 4          | 46.4             | 56.3       | 88.2         |
| Periodontists (Iowa)                                                              |                 |         | Oral Surgeons                        | 1 in 30 miles and 30 m                           | 147,175            | 50.6 | 143,943        | 49.4 | 74                  | 74         | 16         | 31.0             | 37.3       | 38.4         |
| Prosthodontists (Iowa)                                                            |                 |         | Oral Surgeons                        | 1 in 60 miles and 60 m                           | 205,485            | 70.6 | 85,633         | 29.4 | 74                  | 74         | 16         | 31.0             | 37.3       | 38.4         |
|                                                                                   |                 |         | Oral Surgeons                        | 1 in 90 miles and 90 m                           | 280,681            | 96.4 | 10,437         | 3.6  | 74                  | 74         | 16         | 31.0             | 37.3       | 38.4         |
| <ul> <li>Provider counts represent:</li> <li>#: Provider access points</li> </ul> |                 |         | Orthodontists                        | 1 in 30 miles and 30 m                           | 163,872            | 56.3 | 127,246        | 43.7 | 53                  | 53         | 27         | 22.9             | 32.6       | 37.0         |
| P: Unique providers                                                               |                 |         | Orthodontists                        | 1 in 60 miles and 60 m                           | 262,533            | 90.2 | 28,585         | 9.8  | 53                  | 53         | 27         | 22.9             | 32.6       | 37.0         |
| L: Unique provider locations                                                      |                 |         | Orthodontists                        | 1 in 90 miles and 90 m                           | 290,750            | 99.9 | 368            | 0.1  | 53                  | 53         | 27         | 22.9             | 32.6       | 37.0         |
|                                                                                   |                 |         | Periodontists                        | 1 in 30 miles and 30 m                           | 12,408             | 4.3  | 278,710        | 95.7 | 8                   | 8          | 1          | 110.6            | 110.6      | 110.6        |
| ** These records have been excluded                                               |                 |         | Periodontists                        | 1 in 60 miles and 60 m                           | 43,516             | 14.9 | 247,602        | 85.1 | 8                   | 8          | 1          | 110.6            | 110.6      | 110.6        |
| from the analysis because of invalid zip<br>codes.                                |                 |         | Periodontists                        | 1 in 90 miles and 90 m                           | 70,752             | 24.3 | 220,366        | 75.7 | 8                   | 8          | 1          | 110.6            | 110.6      | 110.6        |
| 600ES.                                                                            |                 |         | Prosthodontists                      | 1 in 30 miles and 30 m                           | 23,465             | 8.1  | 267,653        | 91.9 | 15                  | 15         | 3          | 79.0             | 110.6      | 110.6        |
|                                                                                   |                 |         | Prosthodontists                      | 1 in 60 miles and 60 m                           | 57,979             | 19.9 | 233,139        | 80.1 | 15                  | 15         | 3          | 79.0             | 110.6      | 110.6        |
|                                                                                   |                 |         | Prosthodontists                      | 1 in 90 miles and 90 m                           | 90,842             | 31.2 | 200,276        | 68.8 | 15                  | 15         | 3          | 79.0             | 110.6      | 110.6        |