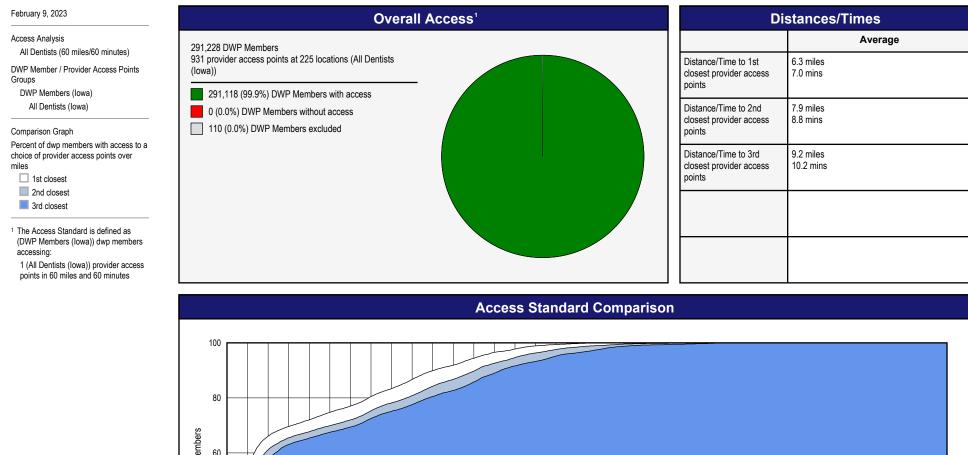

es/30 minutes)

© 2023 Quest Analytics, LLC.



1 2 3 4 5 6 7 8 9 10 11 12 13 14 15 16 17 18 19 20 21 22 23 24 25 26 27 28 29 30 31 32 33 34 35 36 37 38 39 40 Miles to a choice of provider access points

## Access Overview - Endodontists (30 miles/30 minutes)



1 2 3 4 5 6 7 8 9 10 11 12 13 14 15 16 17 18 19 20 21 22 23 24 25 26 27 28 29 30 31 32 33 34 35 36 37 38 39 40 Miles to a choice of provider access points

## Access Overview - Prosthodontists (30 miles/30 minutes)



Miles to a choice of provider access points



## Access Overview - Pedodontists (30 miles/30 minutes)



1 2 3 4 5 6 7 8 9 10 11 12 13 14 15 16 17 18 19 20 21 22 23 24 25 26 27 28 29 30 31 32 33 34 35 36 37 38 39 40 Miles to a choice of provider access points

## Access Overview - All Dentists (60 miles/60 minutes)





## Access Overview - General Dentists (60 miles/60 minutes)



## Access Overview - Primary Care Dentist (60 miles/60 minutes)



## Access Overview - Orthodontists (60 miles/60 minutes)



## Access Overview - Oral Surgeons (60 miles/60 minutes)



6 8 10 12 14 16 18 20 22 24 26 28 30 32 34 36 38 40 42 44 46 48 50 52 54 56 58 60 62 64 66 68 70 Miles to a choice of provider access points

© 2023 Quest Analytics, LLC.

2 4

## Access Overview - Endodontists (60 miles/60 minutes)





## Access Overview - Prosthodontists (60 miles/60 minutes)



Miles to a choice of provider access points

## Access Overview - Periodontists (60 miles/60 minutes)



28 30 32 34 36 38 40 42 44 46 48 50 52 54 56 58 60 62 64 66 68 70

Miles to a choice of provider access points

© 2023 Quest Analytics, LLC.