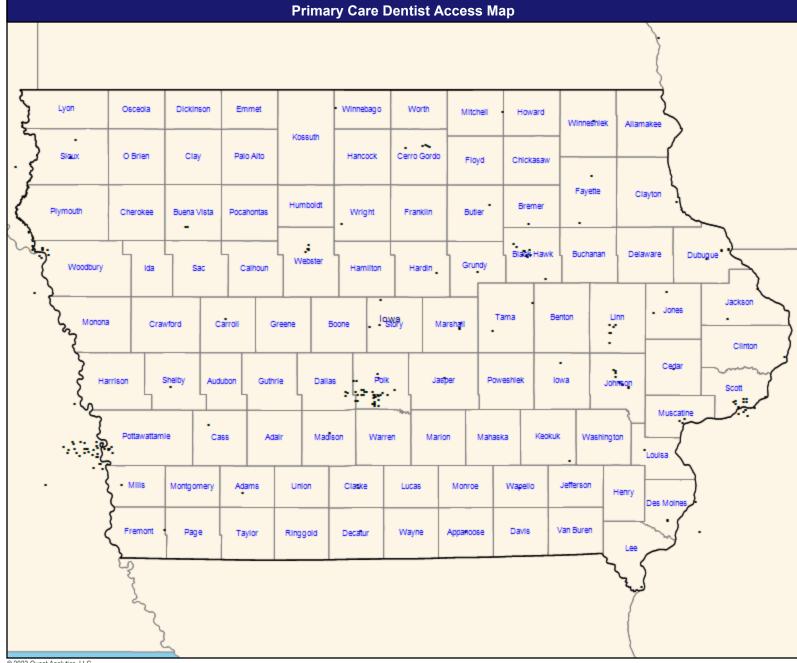

## Network Analysis Primary Care Dentist Access Map

# February 9, 2023 Primary Care Dentist

Total Providers: 887

All provider access points

41.42 miles