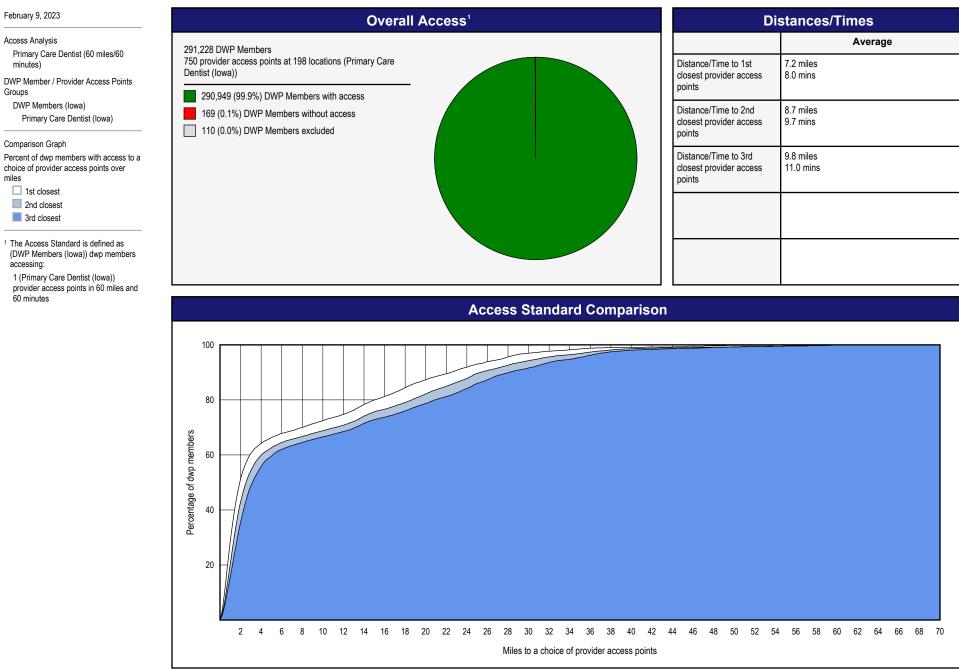

## Access Overview - Primary Care Dentist (60 miles/60 minutes)

## Access Summary By County

| February 9, 2023                                                                  | All DWP Members |         |                                      |                                                  |                    |      |                |      |                     |            |            |                  |            |              |
|-----------------------------------------------------------------------------------|-----------------|---------|--------------------------------------|--------------------------------------------------|--------------------|------|----------------|------|---------------------|------------|------------|------------------|------------|--------------|
| Access Analysis                                                                   | DWP Member      |         | Provider                             |                                                  | With Access        |      | Without Access |      | Counts <sup>1</sup> |            |            | Average Distance |            |              |
| All Access                                                                        | Group           | #       | Group                                | Standard                                         | #                  | %    | #              | %    | #                   | Р          | L          | 1                | 2          | 3            |
| DWP Member Group<br>DWP Members (Iowa)                                            | DWP Members     | 291,118 | General Dentists                     | 1 in 30 miles and 30 m                           | 275,777            | 94.7 | 15,341         | 5.3  | 616                 | 616        | 175        | 7.3              | 9.0        | 10.0         |
| Provider Group                                                                    |                 |         | General Dentists<br>General Dentists | 1 in 60 miles and 60 m<br>1 in 90 miles and 90 m | 290,949<br>291,118 |      |                | 0.1  | 616<br>616          | 616<br>616 | 175<br>175 | 7.3<br>7.3       | 9.0<br>9.0 | 10.0<br>10.0 |
| General Dentists (Iowa)<br>Primary Care Dentist (Iowa)                            |                 |         | Primary Care Dentist                 | 1 in 90 miles and 90 m                           | 291,118            |      |                | 0.0  | 750                 | 750        | 198        | 7.2              | 8.7        | 9.8          |
| Endodontists (lowa)                                                               |                 |         | Endodontists                         | 1 in 30 miles and 30 m                           | 105,634            | 36.3 | 185,484        | 63.7 | 9                   | 9          | 4          | 46.4             | 56.3       | 88.2         |
| Oral Surgeons (Iowa)                                                              |                 |         | Endodontists                         | 1 in 60 miles and 60 m                           | 139,820            | 48.0 | 151,298        | 52.0 | 9                   | 9          | 4          | 46.4             | 56.3       | 88.2         |
| Orthodontists (Iowa)                                                              |                 |         | Endodontists                         | 1 in 90 miles and 90 m                           | 203,271            | 69.8 | 87,847         | 30.2 | 9                   | 9          | 4          | 46.4             | 56.3       | 88.2         |
| Periodontists (Iowa)                                                              |                 |         | Oral Surgeons                        | 1 in 30 miles and 30 m                           | 147,175            | 50.6 | 143,943        | 49.4 | 74                  | 74         | 16         | 31.0             | 37.3       | 38.4         |
| Prosthodontists (Iowa)                                                            |                 |         | Oral Surgeons                        | 1 in 60 miles and 60 m                           | 205,485            | 70.6 | 85,633         | 29.4 | 74                  | 74         | 16         | 31.0             | 37.3       | 38.4         |
|                                                                                   |                 |         | Oral Surgeons                        | 1 in 90 miles and 90 m                           | 280,681            | 96.4 | 10,437         | 3.6  | 74                  | 74         | 16         | 31.0             | 37.3       | 38.4         |
| <ul> <li>Provider counts represent:</li> <li>#: Provider access points</li> </ul> |                 |         | Orthodontists                        | 1 in 30 miles and 30 m                           | 163,872            | 56.3 | 127,246        | 43.7 | 53                  | 53         | 27         | 22.9             | 32.6       | 37.0         |
| P: Unique providers                                                               |                 |         | Orthodontists                        | 1 in 60 miles and 60 m                           | 262,533            | 90.2 | 28,585         | 9.8  | 53                  | 53         | 27         | 22.9             | 32.6       | 37.0         |
| L: Unique provider locations                                                      |                 |         | Orthodontists                        | 1 in 90 miles and 90 m                           | 290,750            | 99.9 | 368            | 0.1  | 53                  | 53         | 27         | 22.9             | 32.6       | 37.0         |
|                                                                                   |                 |         | Periodontists                        | 1 in 30 miles and 30 m                           | 12,408             | 4.3  | 278,710        | 95.7 | 8                   | 8          | 1          | 110.6            | 110.6      | 110.6        |
| ** These records have been excluded                                               |                 |         | Periodontists                        | 1 in 60 miles and 60 m                           | 43,516             | 14.9 | 247,602        | 85.1 | 8                   | 8          | 1          | 110.6            | 110.6      | 110.6        |
| from the analysis because of invalid zip<br>codes.                                |                 |         | Periodontists                        | 1 in 90 miles and 90 m                           | 70,752             | 24.3 | 220,366        | 75.7 | 8                   | 8          | 1          | 110.6            | 110.6      | 110.6        |
| 600ES.                                                                            |                 |         | Prosthodontists                      | 1 in 30 miles and 30 m                           | 23,465             | 8.1  | 267,653        | 91.9 | 15                  | 15         | 3          | 79.0             | 110.6      | 110.6        |
|                                                                                   |                 |         | Prosthodontists                      | 1 in 60 miles and 60 m                           | 57,979             | 19.9 | 233,139        | 80.1 | 15                  | 15         | 3          | 79.0             | 110.6      | 110.6        |
|                                                                                   |                 |         | Prosthodontists                      | 1 in 90 miles and 90 m                           | 90,842             | 31.2 | 200,276        | 68.8 | 15                  | 15         | 3          | 79.0             | 110.6      | 110.6        |