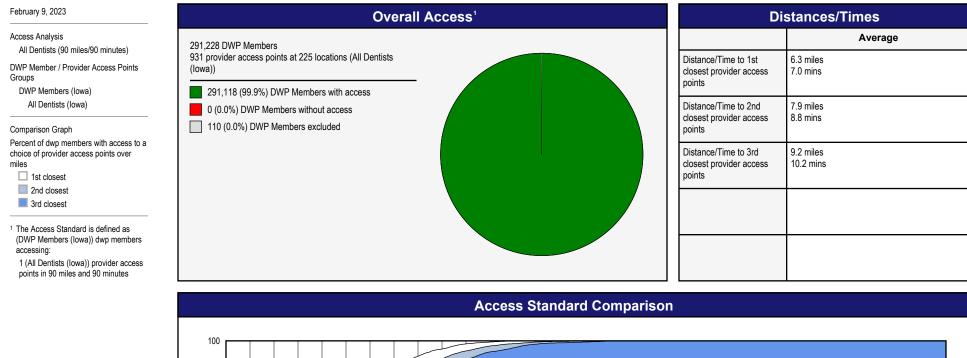

## Access Overview - Oral Surgeons (60 miles/60 minutes)

6 8 10 12 14 16 18 20 22 24 26 28 30 32 34 36 38 40 42 44 46 48 50 52 54 56 58 60 62 64 66 68 70 Miles to a choice of provider access points

© 2023 Quest Analytics, LLC.

## Access Overview - All Dentists (90 miles/90 minutes)