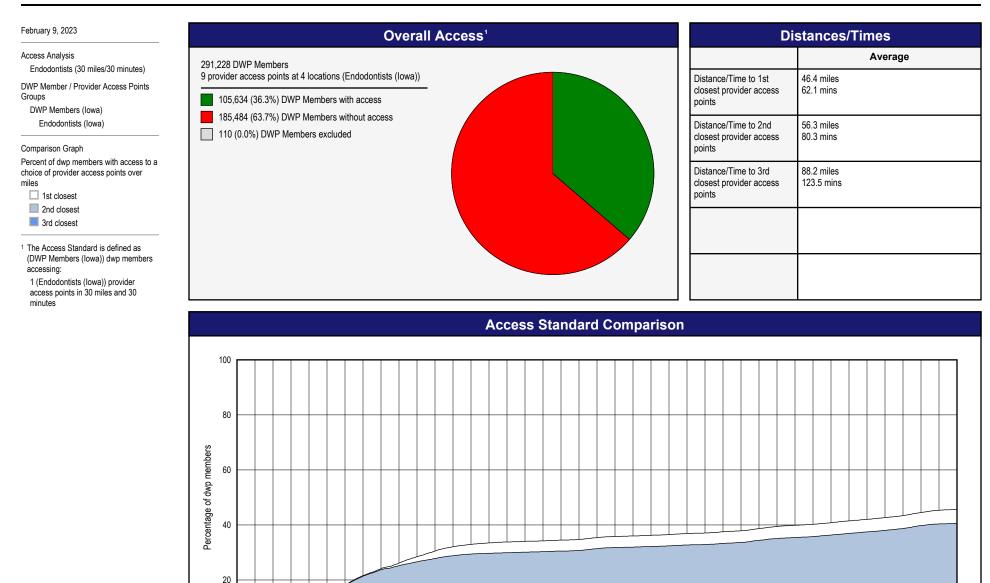

## Access Overview - Endodontists (30 miles/30 minutes)

1 2 3 4 5 6 7 8 9 10 11 12 13 14 15 16 17 18 19 20 21 22 23 24 25 26 27 28 29 30 31 32 33 34 35 36 37 38 39 40 Miles to a choice of provider access points

## Access Summary By County

| February 9, 2023                                                                  | All DWP Members |         |                                      |                                                  |                    |      |                |      |                     |            |            |                  |            |              |
|-----------------------------------------------------------------------------------|-----------------|---------|--------------------------------------|--------------------------------------------------|--------------------|------|----------------|------|---------------------|------------|------------|------------------|------------|--------------|
| Access Analysis                                                                   | DWP Member      |         | Provider                             |                                                  | With Access        |      | Without Access |      | Counts <sup>1</sup> |            |            | Average Distance |            |              |
| All Access                                                                        | Group           | #       | Group                                | Standard                                         | #                  | %    | #              | %    | #                   | Р          | L          | 1                | 2          | 3            |
| DWP Member Group<br>DWP Members (Iowa)                                            | DWP Members     | 291,118 | General Dentists                     | 1 in 30 miles and 30 m                           | 275,777            | 94.7 | 15,341         | 5.3  | 616                 | 616        | 175        | 7.3              | 9.0        | 10.0         |
| Provider Group                                                                    |                 |         | General Dentists<br>General Dentists | 1 in 60 miles and 60 m<br>1 in 90 miles and 90 m | 290,949<br>291,118 |      |                | 0.1  | 616<br>616          | 616<br>616 | 175<br>175 | 7.3<br>7.3       | 9.0<br>9.0 | 10.0<br>10.0 |
| General Dentists (Iowa)<br>Primary Care Dentist (Iowa)                            |                 |         | Primary Care Dentist                 | 1 in 90 miles and 90 m                           | 291,118            |      |                | 0.0  | 750                 | 750        | 198        | 7.2              | 8.7        | 9.8          |
| Endodontists (lowa)                                                               |                 |         | Endodontists                         | 1 in 30 miles and 30 m                           | 105,634            | 36.3 | 185,484        | 63.7 | 9                   | 9          | 4          | 46.4             | 56.3       | 88.2         |
| Oral Surgeons (Iowa)                                                              |                 |         | Endodontists                         | 1 in 60 miles and 60 m                           | 139,820            | 48.0 | 151,298        | 52.0 | 9                   | 9          | 4          | 46.4             | 56.3       | 88.2         |
| Orthodontists (Iowa)                                                              |                 |         | Endodontists                         | 1 in 90 miles and 90 m                           | 203,271            | 69.8 | 87,847         | 30.2 | 9                   | 9          | 4          | 46.4             | 56.3       | 88.2         |
| Periodontists (Iowa)                                                              |                 |         | Oral Surgeons                        | 1 in 30 miles and 30 m                           | 147,175            | 50.6 | 143,943        | 49.4 | 74                  | 74         | 16         | 31.0             | 37.3       | 38.4         |
| Prosthodontists (Iowa)                                                            |                 |         | Oral Surgeons                        | 1 in 60 miles and 60 m                           | 205,485            | 70.6 | 85,633         | 29.4 | 74                  | 74         | 16         | 31.0             | 37.3       | 38.4         |
|                                                                                   |                 |         | Oral Surgeons                        | 1 in 90 miles and 90 m                           | 280,681            | 96.4 | 10,437         | 3.6  | 74                  | 74         | 16         | 31.0             | 37.3       | 38.4         |
| <ul> <li>Provider counts represent:</li> <li>#: Provider access points</li> </ul> |                 |         | Orthodontists                        | 1 in 30 miles and 30 m                           | 163,872            | 56.3 | 127,246        | 43.7 | 53                  | 53         | 27         | 22.9             | 32.6       | 37.0         |
| P: Unique providers                                                               |                 |         | Orthodontists                        | 1 in 60 miles and 60 m                           | 262,533            | 90.2 | 28,585         | 9.8  | 53                  | 53         | 27         | 22.9             | 32.6       | 37.0         |
| L: Unique provider locations                                                      |                 |         | Orthodontists                        | 1 in 90 miles and 90 m                           | 290,750            | 99.9 | 368            | 0.1  | 53                  | 53         | 27         | 22.9             | 32.6       | 37.0         |
|                                                                                   |                 |         | Periodontists                        | 1 in 30 miles and 30 m                           | 12,408             | 4.3  | 278,710        | 95.7 | 8                   | 8          | 1          | 110.6            | 110.6      | 110.6        |
| ** These records have been excluded                                               |                 |         | Periodontists                        | 1 in 60 miles and 60 m                           | 43,516             | 14.9 | 247,602        | 85.1 | 8                   | 8          | 1          | 110.6            | 110.6      | 110.6        |
| from the analysis because of invalid zip<br>codes.                                |                 |         | Periodontists                        | 1 in 90 miles and 90 m                           | 70,752             | 24.3 | 220,366        | 75.7 | 8                   | 8          | 1          | 110.6            | 110.6      | 110.6        |
| 600ES.                                                                            |                 |         | Prosthodontists                      | 1 in 30 miles and 30 m                           | 23,465             | 8.1  | 267,653        | 91.9 | 15                  | 15         | 3          | 79.0             | 110.6      | 110.6        |
|                                                                                   |                 |         | Prosthodontists                      | 1 in 60 miles and 60 m                           | 57,979             | 19.9 | 233,139        | 80.1 | 15                  | 15         | 3          | 79.0             | 110.6      | 110.6        |
|                                                                                   |                 |         | Prosthodontists                      | 1 in 90 miles and 90 m                           | 90,842             | 31.2 | 200,276        | 68.8 | 15                  | 15         | 3          | 79.0             | 110.6      | 110.6        |