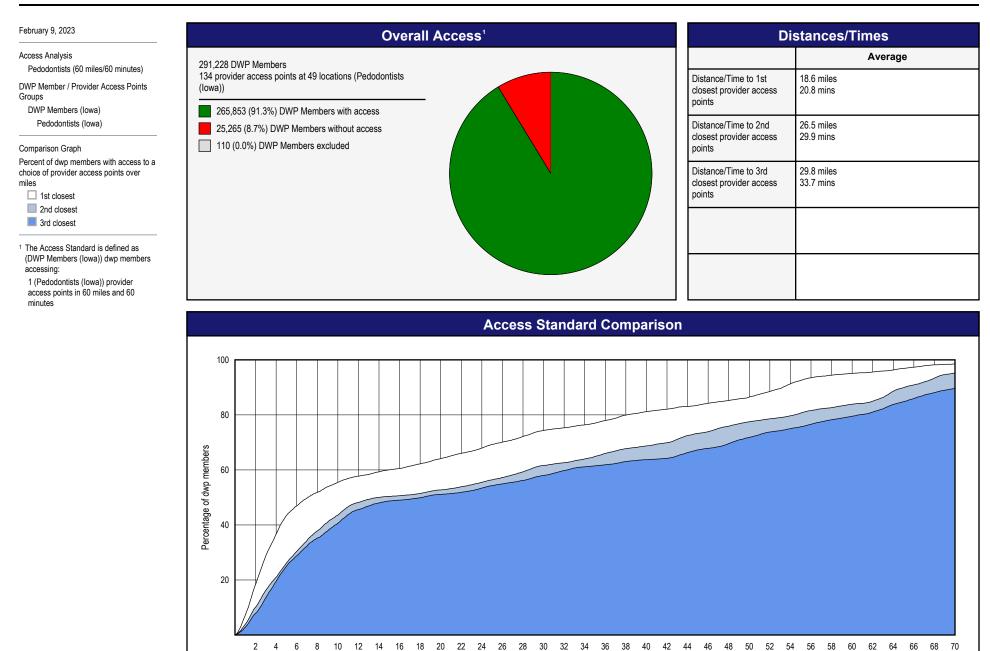

## Access Overview - Pedontists (60 miles/60 minutes)

Miles to a choice of provider access points

## Access Summary By County

| February 9, 2023                                                                  | All DWP Members |         |                                      |                                                  |                    |      |                |      |                     |            |            |                  |            |              |
|-----------------------------------------------------------------------------------|-----------------|---------|--------------------------------------|--------------------------------------------------|--------------------|------|----------------|------|---------------------|------------|------------|------------------|------------|--------------|
| Access Analysis                                                                   | DWP Member      |         | Provider                             |                                                  | With Access        |      | Without Access |      | Counts <sup>1</sup> |            |            | Average Distance |            |              |
| All Access                                                                        | Group           | #       | Group                                | Standard                                         | #                  | %    | #              | %    | #                   | Р          | L          | 1                | 2          | 3            |
| DWP Member Group<br>DWP Members (Iowa)                                            | DWP Members     | 291,118 | General Dentists                     | 1 in 30 miles and 30 m                           | 275,777            | 94.7 | 15,341         | 5.3  | 616                 | 616        | 175        | 7.3              | 9.0        | 10.0         |
| Provider Group                                                                    |                 |         | General Dentists<br>General Dentists | 1 in 60 miles and 60 m<br>1 in 90 miles and 90 m | 290,949<br>291,118 |      |                | 0.1  | 616<br>616          | 616<br>616 | 175<br>175 | 7.3<br>7.3       | 9.0<br>9.0 | 10.0<br>10.0 |
| General Dentists (Iowa)<br>Primary Care Dentist (Iowa)                            |                 |         | Primary Care Dentist                 | 1 in 90 miles and 90 m                           | 291,118            |      |                | 0.0  | 750                 | 750        | 198        | 7.2              | 8.7        | 9.8          |
| Endodontists (lowa)                                                               |                 |         | Endodontists                         | 1 in 30 miles and 30 m                           | 105,634            | 36.3 | 185,484        | 63.7 | 9                   | 9          | 4          | 46.4             | 56.3       | 88.2         |
| Oral Surgeons (Iowa)                                                              |                 |         | Endodontists                         | 1 in 60 miles and 60 m                           | 139,820            | 48.0 | 151,298        | 52.0 | 9                   | 9          | 4          | 46.4             | 56.3       | 88.2         |
| Orthodontists (Iowa)                                                              |                 |         | Endodontists                         | 1 in 90 miles and 90 m                           | 203,271            | 69.8 | 87,847         | 30.2 | 9                   | 9          | 4          | 46.4             | 56.3       | 88.2         |
| Periodontists (Iowa)                                                              |                 |         | Oral Surgeons                        | 1 in 30 miles and 30 m                           | 147,175            | 50.6 | 143,943        | 49.4 | 74                  | 74         | 16         | 31.0             | 37.3       | 38.4         |
| Prosthodontists (Iowa)                                                            |                 |         | Oral Surgeons                        | 1 in 60 miles and 60 m                           | 205,485            | 70.6 | 85,633         | 29.4 | 74                  | 74         | 16         | 31.0             | 37.3       | 38.4         |
|                                                                                   |                 |         | Oral Surgeons                        | 1 in 90 miles and 90 m                           | 280,681            | 96.4 | 10,437         | 3.6  | 74                  | 74         | 16         | 31.0             | 37.3       | 38.4         |
| <ul> <li>Provider counts represent:</li> <li>#: Provider access points</li> </ul> |                 |         | Orthodontists                        | 1 in 30 miles and 30 m                           | 163,872            | 56.3 | 127,246        | 43.7 | 53                  | 53         | 27         | 22.9             | 32.6       | 37.0         |
| P: Unique providers                                                               |                 |         | Orthodontists                        | 1 in 60 miles and 60 m                           | 262,533            | 90.2 | 28,585         | 9.8  | 53                  | 53         | 27         | 22.9             | 32.6       | 37.0         |
| L: Unique provider locations                                                      |                 |         | Orthodontists                        | 1 in 90 miles and 90 m                           | 290,750            | 99.9 | 368            | 0.1  | 53                  | 53         | 27         | 22.9             | 32.6       | 37.0         |
|                                                                                   |                 |         | Periodontists                        | 1 in 30 miles and 30 m                           | 12,408             | 4.3  | 278,710        | 95.7 | 8                   | 8          | 1          | 110.6            | 110.6      | 110.6        |
| ** These records have been excluded                                               |                 |         | Periodontists                        | 1 in 60 miles and 60 m                           | 43,516             | 14.9 | 247,602        | 85.1 | 8                   | 8          | 1          | 110.6            | 110.6      | 110.6        |
| from the analysis because of invalid zip<br>codes.                                |                 |         | Periodontists                        | 1 in 90 miles and 90 m                           | 70,752             | 24.3 | 220,366        | 75.7 | 8                   | 8          | 1          | 110.6            | 110.6      | 110.6        |
| 600ES.                                                                            |                 |         | Prosthodontists                      | 1 in 30 miles and 30 m                           | 23,465             | 8.1  | 267,653        | 91.9 | 15                  | 15         | 3          | 79.0             | 110.6      | 110.6        |
|                                                                                   |                 |         | Prosthodontists                      | 1 in 60 miles and 60 m                           | 57,979             | 19.9 | 233,139        | 80.1 | 15                  | 15         | 3          | 79.0             | 110.6      | 110.6        |
|                                                                                   |                 |         | Prosthodontists                      | 1 in 90 miles and 90 m                           | 90,842             | 31.2 | 200,276        | 68.8 | 15                  | 15         | 3          | 79.0             | 110.6      | 110.6        |