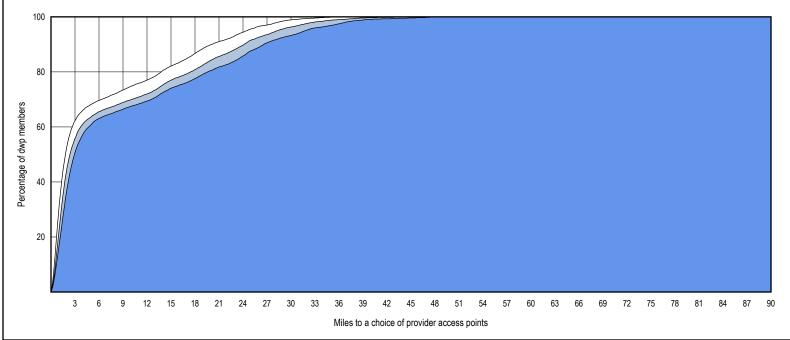

cess Overview - Oral Surgeons (60 miles/60 minutes)



6 8 10 12 14 16 18 20 22 24 26 28 30 32 34 36 38 40 42 44 46 48 50 52 54 56 58 60 62 64 66 68 70 Miles to a choice of provider access points

© 2023 Quest Analytics, LLC.

2 4

## Access Overview - Endodontists (60 miles/60 minutes)





## Access Overview - Prosthodontists (60 miles/60 minutes)



Miles to a choice of provider access points

## Access Overview - Periodontists (60 miles/60 minutes)



28 30 32 34 36 38 40 42 44 46 48 50 52 54 56 58 60 62 64 66 68 70

Miles to a choice of provider access points

© 2023 Quest Analytics, LLC.

2 4

6 8 10 12 14 16 18 20 22 24 26

## Access Overview - Pedontists (60 miles/60 minutes)



Miles to a choice of provider access points

## Access Overview - All Dentists (90 miles/90 minutes)





## Access Overview - General Dentists (90 miles/90 minutes)



## Access Overview - Primary Care Dentist (90 miles/90 minutes)



## Access Overview - Orthodontists (90 miles/90 minutes)



## Access Overview - Oral Surgeons (90 miles/90 minutes)



## Access Overview - Endodontists (90 miles/90 minutes)





## Access Overview - Prosthodontists (90 miles/90 minutes)



© 2023 Quest Analytics, LLC.

6 9 12 15 18

3

21 24

27 30 33 36 39 42 45 48 51 54 57 60 63 66 69

Miles to a choice of provider access points

72 75

78

81 84 87 90

## Access Overview - Periodontists (90 miles/90 minutes)

6 9 12 15 18

3

© 2023 Quest Analytics, LLC.

21 24

27 30 33 36 39 42 45 48 51 54 57 60 63 66 69

Miles to a choice of provider access points



72 75 78

81

84 87

90

## Access Overview - Pedod