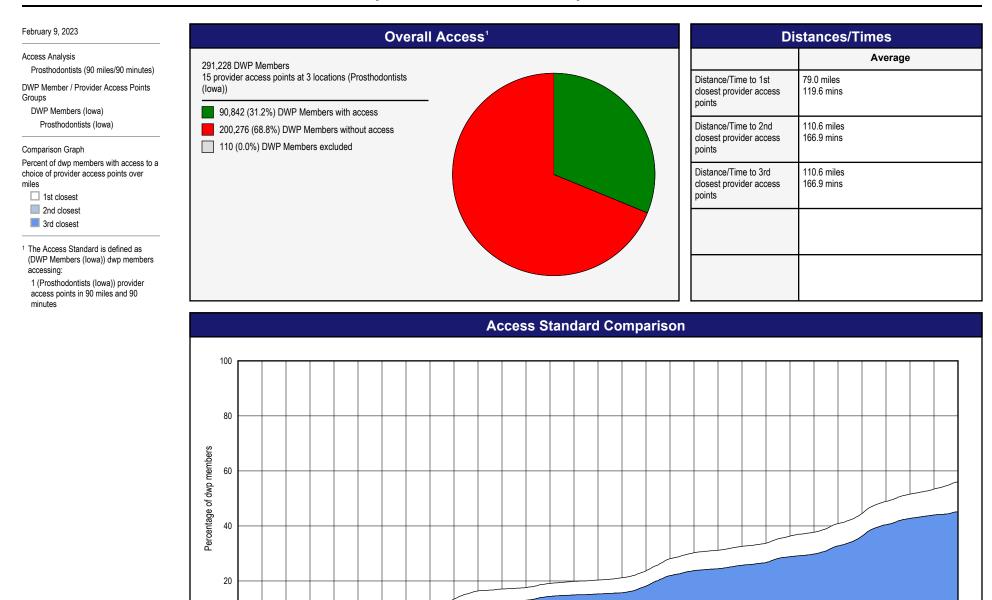

## Access Overview - Prosthodontists (30 miles/30 minutes)

Miles to a choice of provider access points

## Access Overview - Prosthodontists (90 miles/90 minutes)

© 2023 Quest Analytics, LLC.

6 9 12 15 18

3

21 24

27 30 33 36 39 42 45 48 51 54 57 60 63 66 69

Miles to a choice of provider access points

72 75

## Access Summary By County

| February 9, 2023                                                                  | All DWP Members |         |                                      |                                                  |                    |      |                |      |                     |            |            |                  |            |              |
|-----------------------------------------------------------------------------------|-----------------|---------|--------------------------------------|--------------------------------------------------|--------------------|------|----------------|------|---------------------|------------|------------|------------------|------------|--------------|
| Access Analysis                                                                   | DWP Member      |         | Provider                             |                                                  | With Access        |      | Without Access |      | Counts <sup>1</sup> |            |            | Average Distance |            |              |
| All Access                                                                        | Group           | #       | Group                                | Standard                                         | #                  | %    | #              | %    | #                   | Р          | L          | 1                | 2          | 3            |
| DWP Member Group<br>DWP Members (Iowa)                                            | DWP Members     | 291,118 | General Dentists                     | 1 in 30 miles and 30 m                           | 275,777            | 94.7 | 15,341         | 5.3  | 616                 | 616        | 175        | 7.3              | 9.0        | 10.0         |
| Provider Group                                                                    |                 |         | General Dentists<br>General Dentists | 1 in 60 miles and 60 m<br>1 in 90 miles and 90 m | 290,949<br>291,118 |      |                | 0.1  | 616<br>616          | 616<br>616 | 175<br>175 | 7.3<br>7.3       | 9.0<br>9.0 | 10.0<br>10.0 |
| General Dentists (Iowa)<br>Primary Care Dentist (Iowa)                            |                 |         | Primary Care Dentist                 | 1 in 90 miles and 90 m                           | 291,118            |      |                | 0.0  | 750                 | 750        | 198        | 7.2              | 8.7        | 9.8          |
| Endodontists (lowa)                                                               |                 |         | Endodontists                         | 1 in 30 miles and 30 m                           | 105,634            | 36.3 | 185,484        | 63.7 | 9                   | 9          | 4          | 46.4             | 56.3       | 88.2         |
| Oral Surgeons (Iowa)                                                              |                 |         | Endodontists                         | 1 in 60 miles and 60 m                           | 139,820            | 48.0 | 151,298        | 52.0 | 9                   | 9          | 4          | 46.4             | 56.3       | 88.2         |
| Orthodontists (Iowa)                                                              |                 |         | Endodontists                         | 1 in 90 miles and 90 m                           | 203,271            | 69.8 | 87,847         | 30.2 | 9                   | 9          | 4          | 46.4             | 56.3       | 88.2         |
| Periodontists (Iowa)                                                              |                 |         | Oral Surgeons                        | 1 in 30 miles and 30 m                           | 147,175            | 50.6 | 143,943        | 49.4 | 74                  | 74         | 16         | 31.0             | 37.3       | 38.4         |
| Prosthodontists (Iowa)                                                            |                 |         | Oral Surgeons                        | 1 in 60 miles and 60 m                           | 205,485            | 70.6 | 85,633         | 29.4 | 74                  | 74         | 16         | 31.0             | 37.3       | 38.4         |
|                                                                                   |                 |         | Oral Surgeons                        | 1 in 90 miles and 90 m                           | 280,681            | 96.4 | 10,437         | 3.6  | 74                  | 74         | 16         | 31.0             | 37.3       | 38.4         |
| <ul> <li>Provider counts represent:</li> <li>#: Provider access points</li> </ul> |                 |         | Orthodontists                        | 1 in 30 miles and 30 m                           | 163,872            | 56.3 | 127,246        | 43.7 | 53                  | 53         | 27         | 22.9             | 32.6       | 37.0         |
| P: Unique providers                                                               |                 |         | Orthodontists                        | 1 in 60 miles and 60 m                           | 262,533            | 90.2 | 28,585         | 9.8  | 53                  | 53         | 27         | 22.9             | 32.6       | 37.0         |
| L: Unique provider locations                                                      |                 |         | Orthodontists                        | 1 in 90 miles and 90 m                           | 290,750            | 99.9 | 368            | 0.1  | 53                  | 53         | 27         | 22.9             | 32.6       | 37.0         |
|                                                                                   |                 |         | Periodontists                        | 1 in 30 miles and 30 m                           | 12,408             | 4.3  | 278,710        | 95.7 | 8                   | 8          | 1          | 110.6            | 110.6      | 110.6        |
| ** These records have been excluded                                               |                 |         | Periodontists                        | 1 in 60 miles and 60 m                           | 43,516             | 14.9 | 247,602        | 85.1 | 8                   | 8          | 1          | 110.6            | 110.6      | 110.6        |
| from the analysis because of invalid zip<br>codes.                                |                 |         | Periodontists                        | 1 in 90 miles and 90 m                           | 70,752             | 24.3 | 220,366        | 75.7 | 8                   | 8          | 1          | 110.6            | 110.6      | 110.6        |
| 600ES.                                                                            |                 |         | Prosthodontists                      | 1 in 30 miles and 30 m                           | 23,465             | 8.1  | 267,653        | 91.9 | 15                  | 15         | 3          | 79.0             | 110.6      | 110.6        |
|                                                                                   |                 |         | Prosthodontists                      | 1 in 60 miles and 60 m                           | 57,979             | 19.9 | 233,139        | 80.1 | 15                  | 15         | 3          | 79.0             | 110.6      | 110.6        |
|                                                                                   |                 |         | Prosthodontists                      | 1 in 90 miles and 90 m                           | 90,842             | 31.2 | 200,276        | 68.8 | 15                  | 15         | 3          | 79.0             | 110.6      | 110.6        |