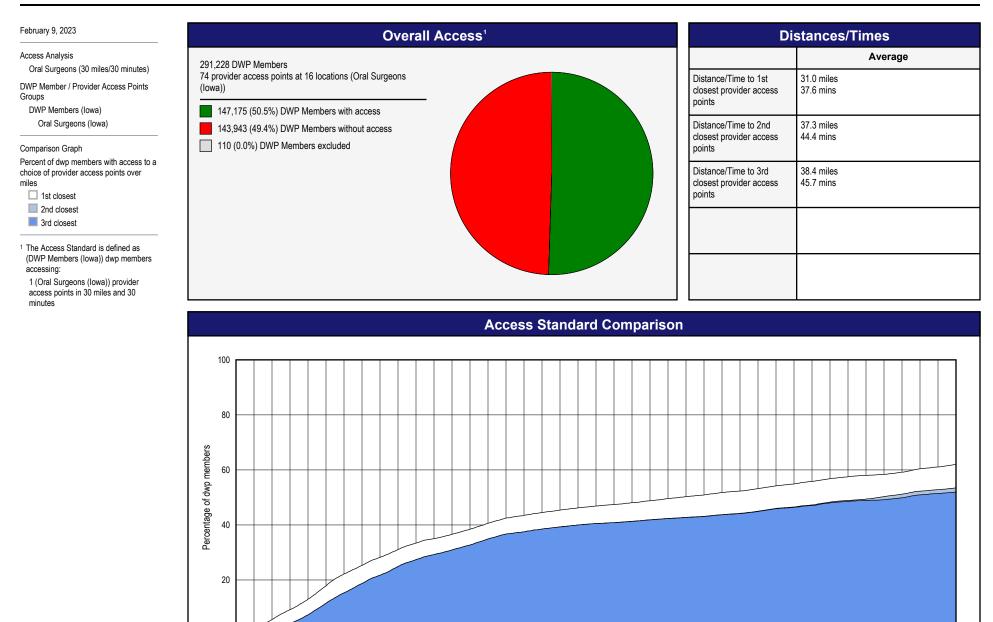

## Access Overview - Oral Surgeons (30 miles/30 minutes)

Miles to a choice of provider access points

1 2 3 4 5 6 7 8 9 10 11 12 13 14 15 16 17 18 19 20 21 22 23 24 25 26 27 28 29 30 31 32 33 34 35 36 37 38 39 40

## Access Summary By County

| February 9, 2023                                                                  | All DWP Members |         |                                      |                                                  |                    |      |                |      |                     |            |            |                  |            |              |
|-----------------------------------------------------------------------------------|-----------------|---------|--------------------------------------|--------------------------------------------------|--------------------|------|----------------|------|---------------------|------------|------------|------------------|------------|--------------|
| Access Analysis                                                                   | DWP Member      |         | Provider                             |                                                  | With Access        |      | Without Access |      | Counts <sup>1</sup> |            |            | Average Distance |            |              |
| All Access                                                                        | Group           | #       | Group                                | Standard                                         | #                  | %    | #              | %    | #                   | Р          | L          | 1                | 2          | 3            |
| DWP Member Group<br>DWP Members (Iowa)                                            | DWP Members     | 291,118 | General Dentists                     | 1 in 30 miles and 30 m                           | 275,777            | 94.7 | 15,341         | 5.3  | 616                 | 616        | 175        | 7.3              | 9.0        | 10.0         |
| Provider Group                                                                    |                 |         | General Dentists<br>General Dentists | 1 in 60 miles and 60 m<br>1 in 90 miles and 90 m | 290,949<br>291,118 |      |                | 0.1  | 616<br>616          | 616<br>616 | 175<br>175 | 7.3<br>7.3       | 9.0<br>9.0 | 10.0<br>10.0 |
| General Dentists (Iowa)<br>Primary Care Dentist (Iowa)                            |                 |         | Primary Care Dentist                 | 1 in 90 miles and 90 m                           | 291,118            |      |                | 0.0  | 750                 | 750        | 198        | 7.2              | 8.7        | 9.8          |
| Endodontists (lowa)                                                               |                 |         | Endodontists                         | 1 in 30 miles and 30 m                           | 105,634            | 36.3 | 185,484        | 63.7 | 9                   | 9          | 4          | 46.4             | 56.3       | 88.2         |
| Oral Surgeons (Iowa)                                                              |                 |         | Endodontists                         | 1 in 60 miles and 60 m                           | 139,820            | 48.0 | 151,298        | 52.0 | 9                   | 9          | 4          | 46.4             | 56.3       | 88.2         |
| Orthodontists (Iowa)                                                              |                 |         | Endodontists                         | 1 in 90 miles and 90 m                           | 203,271            | 69.8 | 87,847         | 30.2 | 9                   | 9          | 4          | 46.4             | 56.3       | 88.2         |
| Periodontists (Iowa)                                                              |                 |         | Oral Surgeons                        | 1 in 30 miles and 30 m                           | 147,175            | 50.6 | 143,943        | 49.4 | 74                  | 74         | 16         | 31.0             | 37.3       | 38.4         |
| Prosthodontists (Iowa)                                                            |                 |         | Oral Surgeons                        | 1 in 60 miles and 60 m                           | 205,485            | 70.6 | 85,633         | 29.4 | 74                  | 74         | 16         | 31.0             | 37.3       | 38.4         |
|                                                                                   |                 |         | Oral Surgeons                        | 1 in 90 miles and 90 m                           | 280,681            | 96.4 | 10,437         | 3.6  | 74                  | 74         | 16         | 31.0             | 37.3       | 38.4         |
| <ul> <li>Provider counts represent:</li> <li>#: Provider access points</li> </ul> |                 |         | Orthodontists                        | 1 in 30 miles and 30 m                           | 163,872            | 56.3 | 127,246        | 43.7 | 53                  | 53         | 27         | 22.9             | 32.6       | 37.0         |
| P: Unique providers                                                               |                 |         | Orthodontists                        | 1 in 60 miles and 60 m                           | 262,533            | 90.2 | 28,585         | 9.8  | 53                  | 53         | 27         | 22.9             | 32.6       | 37.0         |
| L: Unique provider locations                                                      |                 |         | Orthodontists                        | 1 in 90 miles and 90 m                           | 290,750            | 99.9 | 368            | 0.1  | 53                  | 53         | 27         | 22.9             | 32.6       | 37.0         |
|                                                                                   |                 |         | Periodontists                        | 1 in 30 miles and 30 m                           | 12,408             | 4.3  | 278,710        | 95.7 | 8                   | 8          | 1          | 110.6            | 110.6      | 110.6        |
| ** These records have been excluded                                               |                 |         | Periodontists                        | 1 in 60 miles and 60 m                           | 43,516             | 14.9 | 247,602        | 85.1 | 8                   | 8          | 1          | 110.6            | 110.6      | 110.6        |
| from the analysis because of invalid zip<br>codes.                                |                 |         | Periodontists                        | 1 in 90 miles and 90 m                           | 70,752             | 24.3 | 220,366        | 75.7 | 8                   | 8          | 1          | 110.6            | 110.6      | 110.6        |
| 600ES.                                                                            |                 |         | Prosthodontists                      | 1 in 30 miles and 30 m                           | 23,465             | 8.1  | 267,653        | 91.9 | 15                  | 15         | 3          | 79.0             | 110.6      | 110.6        |
|                                                                                   |                 |         | Prosthodontists                      | 1 in 60 miles and 60 m                           | 57,979             | 19.9 | 233,139        | 80.1 | 15                  | 15         | 3          | 79.0             | 110.6      | 110.6        |
|                                                                                   |                 |         | Prosthodontists                      | 1 in 90 miles and 90 m                           | 90,842             | 31.2 | 200,276        | 68.8 | 15                  | 15         | 3          | 79.0             | 110.6      | 110.6        |