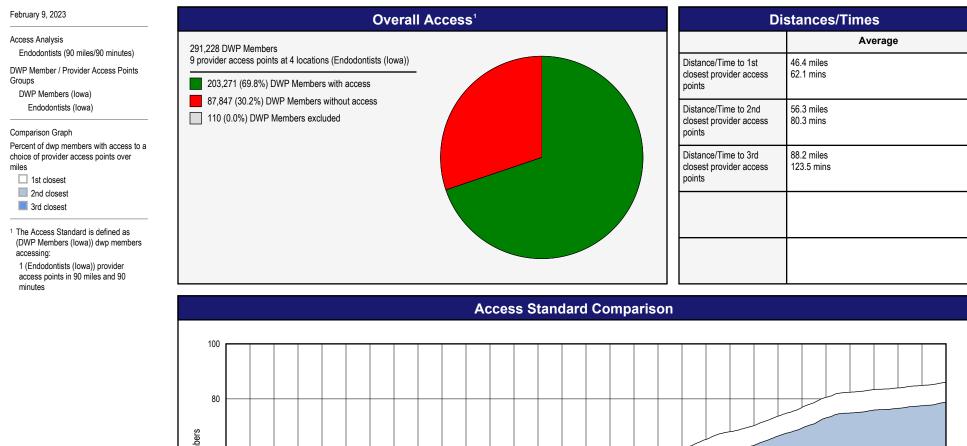

## Access Overview - Endodontists (90 miles/90 minutes)

## Access Summary By County

| February 9, 2023                                                                  | All DWP Members |         |                                      |                                                  |                    |      |                |      |                     |            |            |                  |            |              |
|-----------------------------------------------------------------------------------|-----------------|---------|--------------------------------------|--------------------------------------------------|--------------------|------|----------------|------|---------------------|------------|------------|------------------|------------|--------------|
| Access Analysis                                                                   | DWP Member      |         | Provider                             |                                                  | With Access        |      | Without Access |      | Counts <sup>1</sup> |            |            | Average Distance |            |              |
| All Access                                                                        | Group           | #       | Group                                | Standard                                         | #                  | %    | #              | %    | #                   | Р          | L          | 1                | 2          | 3            |
| DWP Member Group<br>DWP Members (Iowa)                                            | DWP Members     | 291,118 | General Dentists                     | 1 in 30 miles and 30 m                           | 275,777            | 94.7 | 15,341         | 5.3  | 616                 | 616        | 175        | 7.3              | 9.0        | 10.0         |
| Provider Group                                                                    |                 |         | General Dentists<br>General Dentists | 1 in 60 miles and 60 m<br>1 in 90 miles and 90 m | 290,949<br>291,118 |      |                | 0.1  | 616<br>616          | 616<br>616 | 175<br>175 | 7.3<br>7.3       | 9.0<br>9.0 | 10.0<br>10.0 |
| General Dentists (Iowa)<br>Primary Care Dentist (Iowa)                            |                 |         | Primary Care Dentist                 | 1 in 90 miles and 90 m                           | 291,118            |      |                | 0.0  | 750                 | 750        | 198        | 7.2              | 8.7        | 9.8          |
| Endodontists (lowa)                                                               |                 |         | Endodontists                         | 1 in 30 miles and 30 m                           | 105,634            | 36.3 | 185,484        | 63.7 | 9                   | 9          | 4          | 46.4             | 56.3       | 88.2         |
| Oral Surgeons (Iowa)                                                              |                 |         | Endodontists                         | 1 in 60 miles and 60 m                           | 139,820            | 48.0 | 151,298        | 52.0 | 9                   | 9          | 4          | 46.4             | 56.3       | 88.2         |
| Orthodontists (Iowa)                                                              |                 |         | Endodontists                         | 1 in 90 miles and 90 m                           | 203,271            | 69.8 | 87,847         | 30.2 | 9                   | 9          | 4          | 46.4             | 56.3       | 88.2         |
| Periodontists (Iowa)                                                              |                 |         | Oral Surgeons                        | 1 in 30 miles and 30 m                           | 147,175            | 50.6 | 143,943        | 49.4 | 74                  | 74         | 16         | 31.0             | 37.3       | 38.4         |
| Prosthodontists (Iowa)                                                            |                 |         | Oral Surgeons                        | 1 in 60 miles and 60 m                           | 205,485            | 70.6 | 85,633         | 29.4 | 74                  | 74         | 16         | 31.0             | 37.3       | 38.4         |
|                                                                                   |                 |         | Oral Surgeons                        | 1 in 90 miles and 90 m                           | 280,681            | 96.4 | 10,437         | 3.6  | 74                  | 74         | 16         | 31.0             | 37.3       | 38.4         |
| <ul> <li>Provider counts represent:</li> <li>#: Provider access points</li> </ul> |                 |         | Orthodontists                        | 1 in 30 miles and 30 m                           | 163,872            | 56.3 | 127,246        | 43.7 | 53                  | 53         | 27         | 22.9             | 32.6       | 37.0         |
| P: Unique providers                                                               |                 |         | Orthodontists                        | 1 in 60 miles and 60 m                           | 262,533            | 90.2 | 28,585         | 9.8  | 53                  | 53         | 27         | 22.9             | 32.6       | 37.0         |
| L: Unique provider locations                                                      |                 |         | Orthodontists                        | 1 in 90 miles and 90 m                           | 290,750            | 99.9 | 368            | 0.1  | 53                  | 53         | 27         | 22.9             | 32.6       | 37.0         |
|                                                                                   |                 |         | Periodontists                        | 1 in 30 miles and 30 m                           | 12,408             | 4.3  | 278,710        | 95.7 | 8                   | 8          | 1          | 110.6            | 110.6      | 110.6        |
| ** These records have been excluded                                               |                 |         | Periodontists                        | 1 in 60 miles and 60 m                           | 43,516             | 14.9 | 247,602        | 85.1 | 8                   | 8          | 1          | 110.6            | 110.6      | 110.6        |
| from the analysis because of invalid zip<br>codes.                                |                 |         | Periodontists                        | 1 in 90 miles and 90 m                           | 70,752             | 24.3 | 220,366        | 75.7 | 8                   | 8          | 1          | 110.6            | 110.6      | 110.6        |
| 600ES.                                                                            |                 |         | Prosthodontists                      | 1 in 30 miles and 30 m                           | 23,465             | 8.1  | 267,653        | 91.9 | 15                  | 15         | 3          | 79.0             | 110.6      | 110.6        |
|                                                                                   |                 |         | Prosthodontists                      | 1 in 60 miles and 60 m                           | 57,979             | 19.9 | 233,139        | 80.1 | 15                  | 15         | 3          | 79.0             | 110.6      | 110.6        |
|                                                                                   |                 |         | Prosthodontists                      | 1 in 90 miles and 90 m                           | 90,842             | 31.2 | 200,276        | 68.8 | 15                  | 15         | 3          | 79.0             | 110.6      | 110.6        |