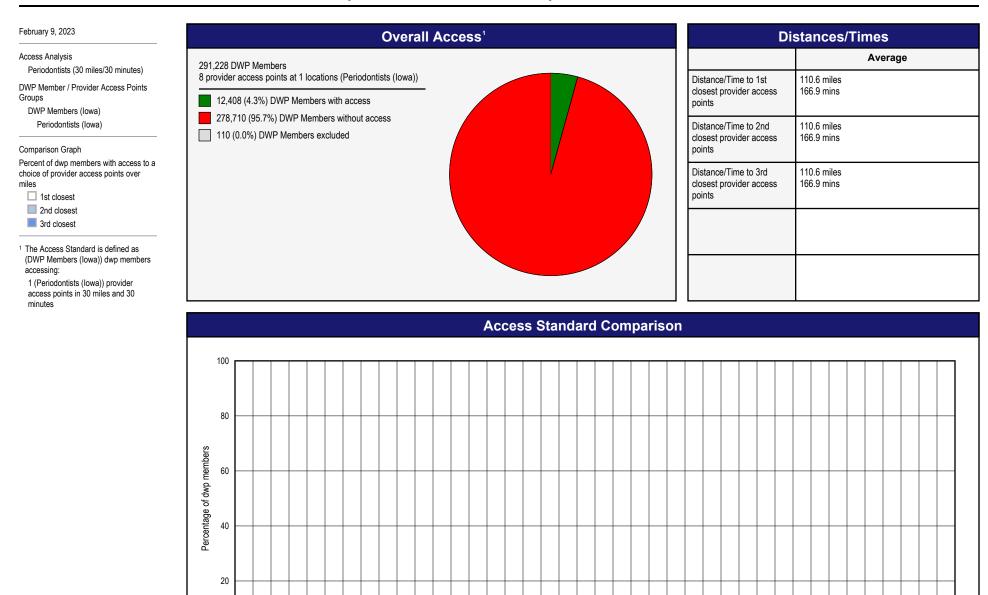

## Access Overview - Periodontists (30 miles/30 minutes)

© 2023 Quest Analytics, LLC.

1 2 3 4 5 6 7 8 9 10 11 12 13 14 15 16 17 18 19 20 21 22 23 24 25 26 27 28 29 30 31 32 33 34 35 36 37 38 39 40 Miles to a choice of provider access points

## Access Summary By County

| February 9, 2023                                                                  | All DWP Members |         |                                      |                                                  |                    |      |                |      |                     |            |            |                  |            |              |
|-----------------------------------------------------------------------------------|-----------------|---------|--------------------------------------|--------------------------------------------------|--------------------|------|----------------|------|---------------------|------------|------------|------------------|------------|--------------|
| Access Analysis                                                                   | DWP Member      |         | Provider                             |                                                  | With Access        |      | Without Access |      | Counts <sup>1</sup> |            |            | Average Distance |            |              |
| All Access                                                                        | Group           | #       | Group                                | Standard                                         | #                  | %    | #              | %    | #                   | Р          | L          | 1                | 2          | 3            |
| DWP Member Group<br>DWP Members (Iowa)                                            | DWP Members     | 291,118 | General Dentists                     | 1 in 30 miles and 30 m                           | 275,777            | 94.7 | 15,341         | 5.3  | 616                 | 616        | 175        | 7.3              | 9.0        | 10.0         |
| Provider Group                                                                    |                 |         | General Dentists<br>General Dentists | 1 in 60 miles and 60 m<br>1 in 90 miles and 90 m | 290,949<br>291,118 |      |                | 0.1  | 616<br>616          | 616<br>616 | 175<br>175 | 7.3<br>7.3       | 9.0<br>9.0 | 10.0<br>10.0 |
| General Dentists (Iowa)<br>Primary Care Dentist (Iowa)                            |                 |         | Primary Care Dentist                 | 1 in 90 miles and 90 m                           | 291,118            |      |                | 0.0  | 750                 | 750        | 198        | 7.2              | 8.7        | 9.8          |
| Endodontists (lowa)                                                               |                 |         | Endodontists                         | 1 in 30 miles and 30 m                           | 105,634            | 36.3 | 185,484        | 63.7 | 9                   | 9          | 4          | 46.4             | 56.3       | 88.2         |
| Oral Surgeons (Iowa)                                                              |                 |         | Endodontists                         | 1 in 60 miles and 60 m                           | 139,820            | 48.0 | 151,298        | 52.0 | 9                   | 9          | 4          | 46.4             | 56.3       | 88.2         |
| Orthodontists (Iowa)                                                              |                 |         | Endodontists                         | 1 in 90 miles and 90 m                           | 203,271            | 69.8 | 87,847         | 30.2 | 9                   | 9          | 4          | 46.4             | 56.3       | 88.2         |
| Periodontists (Iowa)                                                              |                 |         | Oral Surgeons                        | 1 in 30 miles and 30 m                           | 147,175            | 50.6 | 143,943        | 49.4 | 74                  | 74         | 16         | 31.0             | 37.3       | 38.4         |
| Prosthodontists (Iowa)                                                            |                 |         | Oral Surgeons                        | 1 in 60 miles and 60 m                           | 205,485            | 70.6 | 85,633         | 29.4 | 74                  | 74         | 16         | 31.0             | 37.3       | 38.4         |
|                                                                                   |                 |         | Oral Surgeons                        | 1 in 90 miles and 90 m                           | 280,681            | 96.4 | 10,437         | 3.6  | 74                  | 74         | 16         | 31.0             | 37.3       | 38.4         |
| <ul> <li>Provider counts represent:</li> <li>#: Provider access points</li> </ul> |                 |         | Orthodontists                        | 1 in 30 miles and 30 m                           | 163,872            | 56.3 | 127,246        | 43.7 | 53                  | 53         | 27         | 22.9             | 32.6       | 37.0         |
| P: Unique providers                                                               |                 |         | Orthodontists                        | 1 in 60 miles and 60 m                           | 262,533            | 90.2 | 28,585         | 9.8  | 53                  | 53         | 27         | 22.9             | 32.6       | 37.0         |
| L: Unique provider locations                                                      |                 |         | Orthodontists                        | 1 in 90 miles and 90 m                           | 290,750            | 99.9 | 368            | 0.1  | 53                  | 53         | 27         | 22.9             | 32.6       | 37.0         |
|                                                                                   |                 |         | Periodontists                        | 1 in 30 miles and 30 m                           | 12,408             | 4.3  | 278,710        | 95.7 | 8                   | 8          | 1          | 110.6            | 110.6      | 110.6        |
| ** These records have been excluded                                               |                 |         | Periodontists                        | 1 in 60 miles and 60 m                           | 43,516             | 14.9 | 247,602        | 85.1 | 8                   | 8          | 1          | 110.6            | 110.6      | 110.6        |
| from the analysis because of invalid zip<br>codes.                                |                 |         | Periodontists                        | 1 in 90 miles and 90 m                           | 70,752             | 24.3 | 220,366        | 75.7 | 8                   | 8          | 1          | 110.6            | 110.6      | 110.6        |
| 600ES.                                                                            |                 |         | Prosthodontists                      | 1 in 30 miles and 30 m                           | 23,465             | 8.1  | 267,653        | 91.9 | 15                  | 15         | 3          | 79.0             | 110.6      | 110.6        |
|                                                                                   |                 |         | Prosthodontists                      | 1 in 60 miles and 60 m                           | 57,979             | 19.9 | 233,139        | 80.1 | 15                  | 15         | 3          | 79.0             | 110.6      | 110.6        |
|                                                                                   |                 |         | Prosthodontists                      | 1 in 90 miles and 90 m                           | 90,842             | 31.2 | 200,276        | 68.8 | 15                  | 15         | 3          | 79.0             | 110.6      | 110.6        |