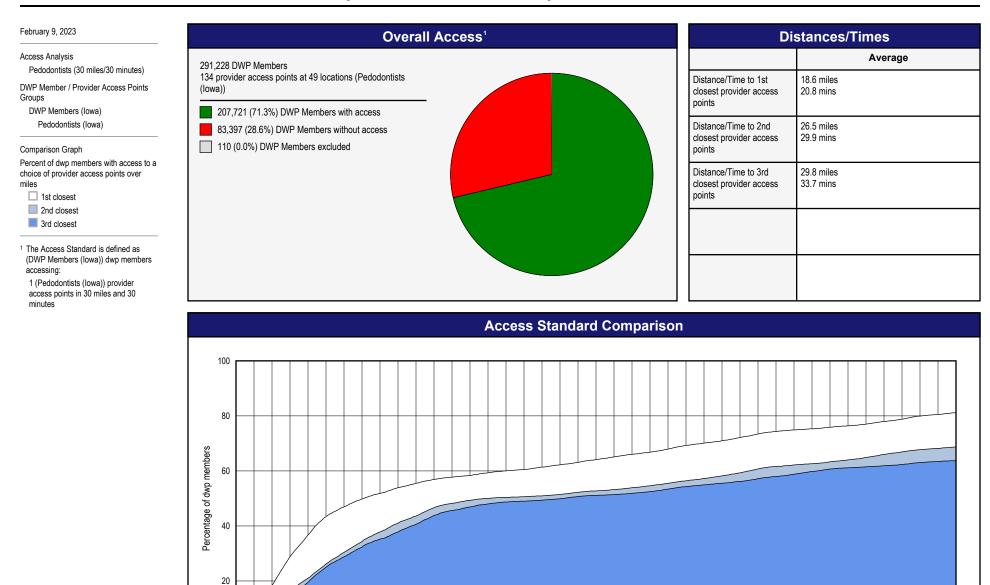

## Access Overview - Pedodontists (30 miles/30 minutes)

1 2 3 4 5 6 7 8 9 10 11 12 13 14 15 16 17 18 19 20 21 22 23 24 25 26 27 28 29 30 31 32 33 34 35 36 37 38 39 40 Miles to a choice of provider access points