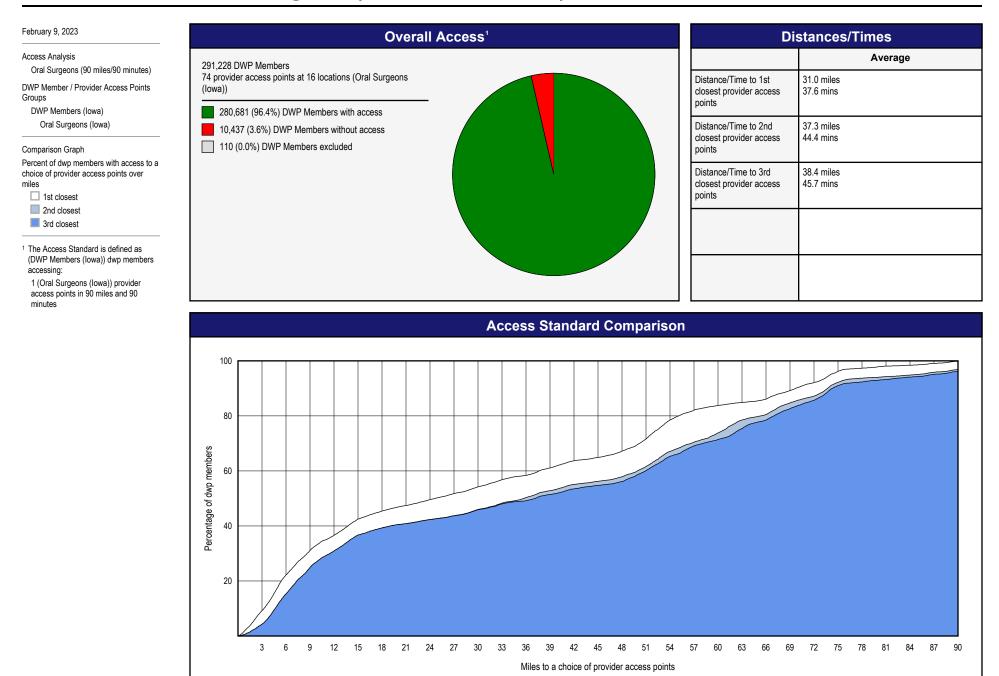

## Access Overview - Oral Surgeons (90 miles/90 minutes)

## Access Summary By County

| February 9, 2023                                                                  | All DWP Members |         |                                      |                                                  |                    |      |                |      |                     |            |            |                  |            |              |
|-----------------------------------------------------------------------------------|-----------------|---------|--------------------------------------|--------------------------------------------------|--------------------|------|----------------|------|---------------------|------------|------------|------------------|------------|--------------|
| Access Analysis                                                                   | DWP Member      |         | Provider                             |                                                  | With Access        |      | Without Access |      | Counts <sup>1</sup> |            |            | Average Distance |            |              |
| All Access                                                                        | Group           | #       | Group                                | Standard                                         | #                  | %    | #              | %    | #                   | Р          | L          | 1                | 2          | 3            |
| DWP Member Group<br>DWP Members (Iowa)                                            | DWP Members     | 291,118 | General Dentists                     | 1 in 30 miles and 30 m                           | 275,777            | 94.7 | 15,341         | 5.3  | 616                 | 616        | 175        | 7.3              | 9.0        | 10.0         |
| Provider Group                                                                    |                 |         | General Dentists<br>General Dentists | 1 in 60 miles and 60 m<br>1 in 90 miles and 90 m | 290,949<br>291,118 |      |                | 0.1  | 616<br>616          | 616<br>616 | 175<br>175 | 7.3<br>7.3       | 9.0<br>9.0 | 10.0<br>10.0 |
| General Dentists (Iowa)<br>Primary Care Dentist (Iowa)                            |                 |         | Primary Care Dentist                 | 1 in 90 miles and 90 m                           | 291,118            |      |                | 0.0  | 750                 | 750        | 198        | 7.2              | 8.7        | 9.8          |
| Endodontists (lowa)                                                               |                 |         | Endodontists                         | 1 in 30 miles and 30 m                           | 105,634            | 36.3 | 185,484        | 63.7 | 9                   | 9          | 4          | 46.4             | 56.3       | 88.2         |
| Oral Surgeons (Iowa)                                                              |                 |         | Endodontists                         | 1 in 60 miles and 60 m                           | 139,820            | 48.0 | 151,298        | 52.0 | 9                   | 9          | 4          | 46.4             | 56.3       | 88.2         |
| Orthodontists (Iowa)                                                              |                 |         | Endodontists                         | 1 in 90 miles and 90 m                           | 203,271            | 69.8 | 87,847         | 30.2 | 9                   | 9          | 4          | 46.4             | 56.3       | 88.2         |
| Periodontists (Iowa)                                                              |                 |         | Oral Surgeons                        | 1 in 30 miles and 30 m                           | 147,175            | 50.6 | 143,943        | 49.4 | 74                  | 74         | 16         | 31.0             | 37.3       | 38.4         |
| Prosthodontists (Iowa)                                                            |                 |         | Oral Surgeons                        | 1 in 60 miles and 60 m                           | 205,485            | 70.6 | 85,633         | 29.4 | 74                  | 74         | 16         | 31.0             | 37.3       | 38.4         |
|                                                                                   |                 |         | Oral Surgeons                        | 1 in 90 miles and 90 m                           | 280,681            | 96.4 | 10,437         | 3.6  | 74                  | 74         | 16         | 31.0             | 37.3       | 38.4         |
| <ul> <li>Provider counts represent:</li> <li>#: Provider access points</li> </ul> |                 |         | Orthodontists                        | 1 in 30 miles and 30 m                           | 163,872            | 56.3 | 127,246        | 43.7 | 53                  | 53         | 27         | 22.9             | 32.6       | 37.0         |
| P: Unique providers                                                               |                 |         | Orthodontists                        | 1 in 60 miles and 60 m                           | 262,533            | 90.2 | 28,585         | 9.8  | 53                  | 53         | 27         | 22.9             | 32.6       | 37.0         |
| L: Unique provider locations                                                      |                 |         | Orthodontists                        | 1 in 90 miles and 90 m                           | 290,750            | 99.9 | 368            | 0.1  | 53                  | 53         | 27         | 22.9             | 32.6       | 37.0         |
|                                                                                   |                 |         | Periodontists                        | 1 in 30 miles and 30 m                           | 12,408             | 4.3  | 278,710        | 95.7 | 8                   | 8          | 1          | 110.6            | 110.6      | 110.6        |
| ** These records have been excluded                                               |                 |         | Periodontists                        | 1 in 60 miles and 60 m                           | 43,516             | 14.9 | 247,602        | 85.1 | 8                   | 8          | 1          | 110.6            | 110.6      | 110.6        |
| from the analysis because of invalid zip<br>codes.                                |                 |         | Periodontists                        | 1 in 90 miles and 90 m                           | 70,752             | 24.3 | 220,366        | 75.7 | 8                   | 8          | 1          | 110.6            | 110.6      | 110.6        |
| 600ES.                                                                            |                 |         | Prosthodontists                      | 1 in 30 miles and 30 m                           | 23,465             | 8.1  | 267,653        | 91.9 | 15                  | 15         | 3          | 79.0             | 110.6      | 110.6        |
|                                                                                   |                 |         | Prosthodontists                      | 1 in 60 miles and 60 m                           | 57,979             | 19.9 | 233,139        | 80.1 | 15                  | 15         | 3          | 79.0             | 110.6      | 110.6        |
|                                                                                   |                 |         | Prosthodontists                      | 1 in 90 miles and 90 m                           | 90,842             | 31.2 | 200,276        | 68.8 | 15                  | 15         | 3          | 79.0             | 110.6      | 110.6        |