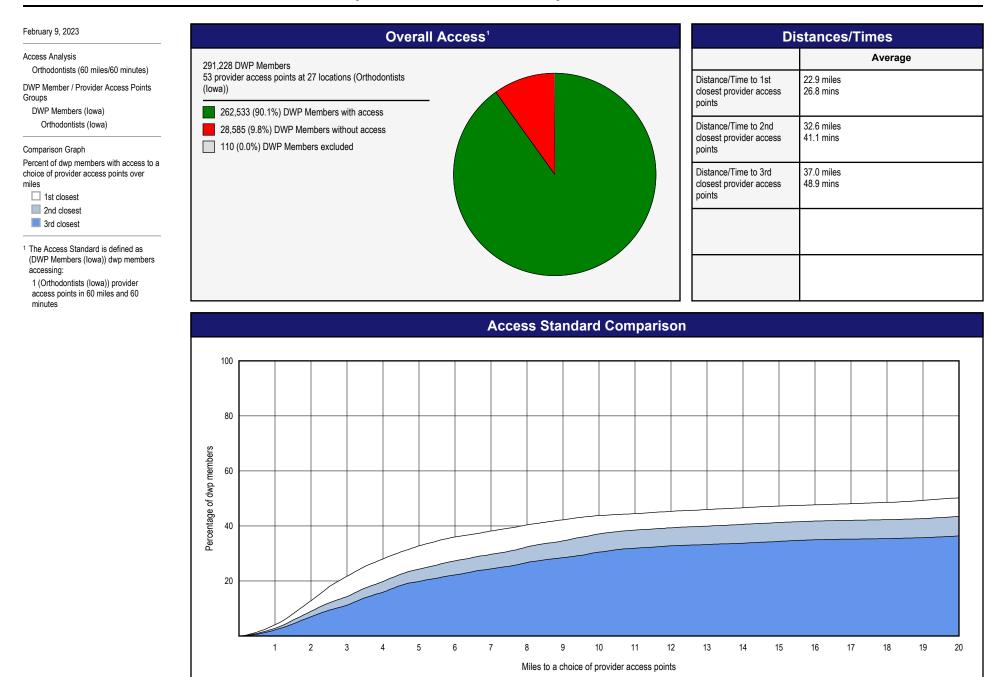

## Access Overview - Orthodontists (60 miles/60 minutes)

## Access Summary By County

| February 9, 2023                                                                  | All DWP Members |         |                                      |                                                  |                    |      |                |      |                     |            |            |                  |            |              |
|-----------------------------------------------------------------------------------|-----------------|---------|--------------------------------------|--------------------------------------------------|--------------------|------|----------------|------|---------------------|------------|------------|------------------|------------|--------------|
| Access Analysis                                                                   | DWP Member      |         | Provider                             |                                                  | With Access        |      | Without Access |      | Counts <sup>1</sup> |            |            | Average Distance |            |              |
| All Access                                                                        | Group           | #       | Group                                | Standard                                         | #                  | %    | #              | %    | #                   | Р          | L          | 1                | 2          | 3            |
| DWP Member Group<br>DWP Members (Iowa)                                            | DWP Members     | 291,118 | General Dentists                     | 1 in 30 miles and 30 m                           | 275,777            | 94.7 | 15,341         | 5.3  | 616                 | 616        | 175        | 7.3              | 9.0        | 10.0         |
| Provider Group                                                                    |                 |         | General Dentists<br>General Dentists | 1 in 60 miles and 60 m<br>1 in 90 miles and 90 m | 290,949<br>291,118 |      |                | 0.1  | 616<br>616          | 616<br>616 | 175<br>175 | 7.3<br>7.3       | 9.0<br>9.0 | 10.0<br>10.0 |
| General Dentists (Iowa)<br>Primary Care Dentist (Iowa)                            |                 |         | Primary Care Dentist                 | 1 in 90 miles and 90 m                           | 291,118            |      |                | 0.0  | 750                 | 750        | 198        | 7.2              | 8.7        | 9.8          |
| Endodontists (lowa)                                                               |                 |         | Endodontists                         | 1 in 30 miles and 30 m                           | 105,634            | 36.3 | 185,484        | 63.7 | 9                   | 9          | 4          | 46.4             | 56.3       | 88.2         |
| Oral Surgeons (Iowa)                                                              |                 |         | Endodontists                         | 1 in 60 miles and 60 m                           | 139,820            | 48.0 | 151,298        | 52.0 | 9                   | 9          | 4          | 46.4             | 56.3       | 88.2         |
| Orthodontists (Iowa)                                                              |                 |         | Endodontists                         | 1 in 90 miles and 90 m                           | 203,271            | 69.8 | 87,847         | 30.2 | 9                   | 9          | 4          | 46.4             | 56.3       | 88.2         |
| Periodontists (Iowa)                                                              |                 |         | Oral Surgeons                        | 1 in 30 miles and 30 m                           | 147,175            | 50.6 | 143,943        | 49.4 | 74                  | 74         | 16         | 31.0             | 37.3       | 38.4         |
| Prosthodontists (Iowa)                                                            |                 |         | Oral Surgeons                        | 1 in 60 miles and 60 m                           | 205,485            | 70.6 | 85,633         | 29.4 | 74                  | 74         | 16         | 31.0             | 37.3       | 38.4         |
|                                                                                   |                 |         | Oral Surgeons                        | 1 in 90 miles and 90 m                           | 280,681            | 96.4 | 10,437         | 3.6  | 74                  | 74         | 16         | 31.0             | 37.3       | 38.4         |
| <ul> <li>Provider counts represent:</li> <li>#: Provider access points</li> </ul> |                 |         | Orthodontists                        | 1 in 30 miles and 30 m                           | 163,872            | 56.3 | 127,246        | 43.7 | 53                  | 53         | 27         | 22.9             | 32.6       | 37.0         |
| P: Unique providers                                                               |                 |         | Orthodontists                        | 1 in 60 miles and 60 m                           | 262,533            | 90.2 | 28,585         | 9.8  | 53                  | 53         | 27         | 22.9             | 32.6       | 37.0         |
| L: Unique provider locations                                                      |                 |         | Orthodontists                        | 1 in 90 miles and 90 m                           | 290,750            | 99.9 | 368            | 0.1  | 53                  | 53         | 27         | 22.9             | 32.6       | 37.0         |
|                                                                                   |                 |         | Periodontists                        | 1 in 30 miles and 30 m                           | 12,408             | 4.3  | 278,710        | 95.7 | 8                   | 8          | 1          | 110.6            | 110.6      | 110.6        |
| ** These records have been excluded                                               |                 |         | Periodontists                        | 1 in 60 miles and 60 m                           | 43,516             | 14.9 | 247,602        | 85.1 | 8                   | 8          | 1          | 110.6            | 110.6      | 110.6        |
| from the analysis because of invalid zip<br>codes.                                |                 |         | Periodontists                        | 1 in 90 miles and 90 m                           | 70,752             | 24.3 | 220,366        | 75.7 | 8                   | 8          | 1          | 110.6            | 110.6      | 110.6        |
| 600ES.                                                                            |                 |         | Prosthodontists                      | 1 in 30 miles and 30 m                           | 23,465             | 8.1  | 267,653        | 91.9 | 15                  | 15         | 3          | 79.0             | 110.6      | 110.6        |
|                                                                                   |                 |         | Prosthodontists                      | 1 in 60 miles and 60 m                           | 57,979             | 19.9 | 233,139        | 80.1 | 15                  | 15         | 3          | 79.0             | 110.6      | 110.6        |
|                                                                                   |                 |         | Prosthodontists                      | 1 in 90 miles and 90 m                           | 90,842             | 31.2 | 200,276        | 68.8 | 15                  | 15         | 3          | 79.0             | 110.6      | 110.6        |