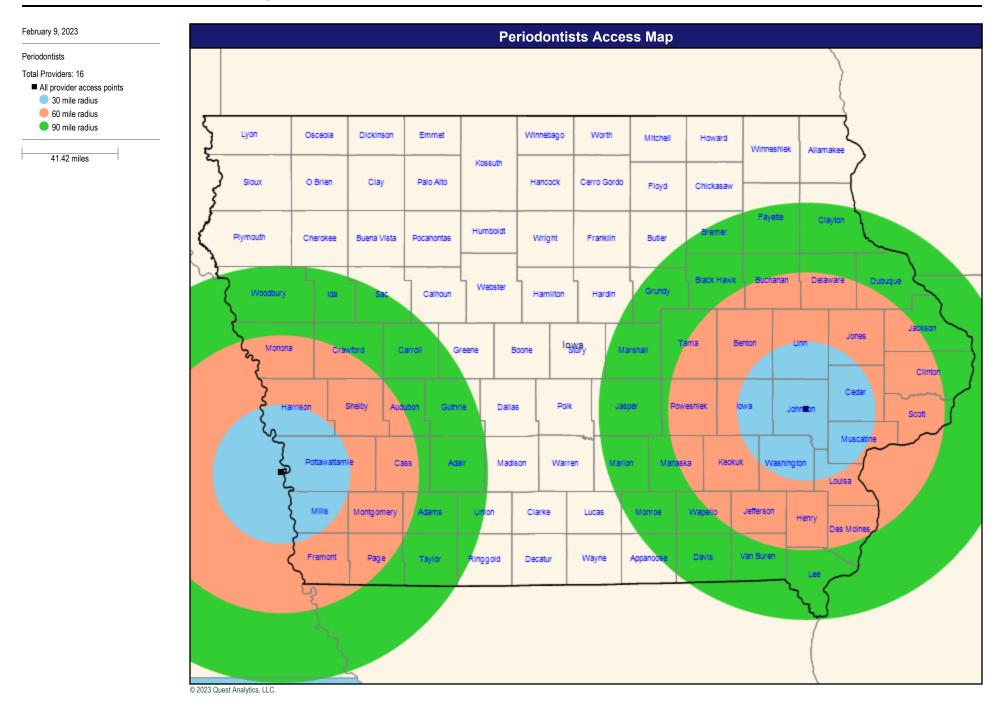

Miles to a choice of provider access points

72 75

78

81 84 87 90

## Access Overview - Periodontists (90 miles/90 minutes)

6 9 12 15 18

3

© 2023 Quest Analytics, LLC.

21 24

27 30 33 36 39 42 45 48 51 54 57 60 63 66 69

Miles to a choice of provider access points



72 75 78

81

84 87

90

## Access Overview - Pedodontists (90 miles/90 minutes)





© 2023 Quest Analytics, LLC.

6

3

## Network Analysis All Dentists Access Map



### Network Analysis General Dentists Access Map



## Network Analysis Primary Care Dentist Access Map

# February 9, 2023 Primary Care Dentist

Total Providers: 887

All provider access points

41.42 miles



### Network Analysis Endodontists Access Map





## Network Analysis Orthodontists Access Map



## Network Analysis Periodontists Access Map



## Network Analysis Prosthodontists Access Map



## Network Analysis Prosthodontists Access Map



## Access Summary By County

| February 9, 2023                                                                  | All DWP Members |         |                                      |                                                  |                    |      |                |      |                     |            |            |                  |            |              |
|-----------------------------------------------------------------------------------|-----------------|---------|--------------------------------------|--------------------------------------------------|--------------------|------|----------------|------|---------------------|------------|------------|---------------