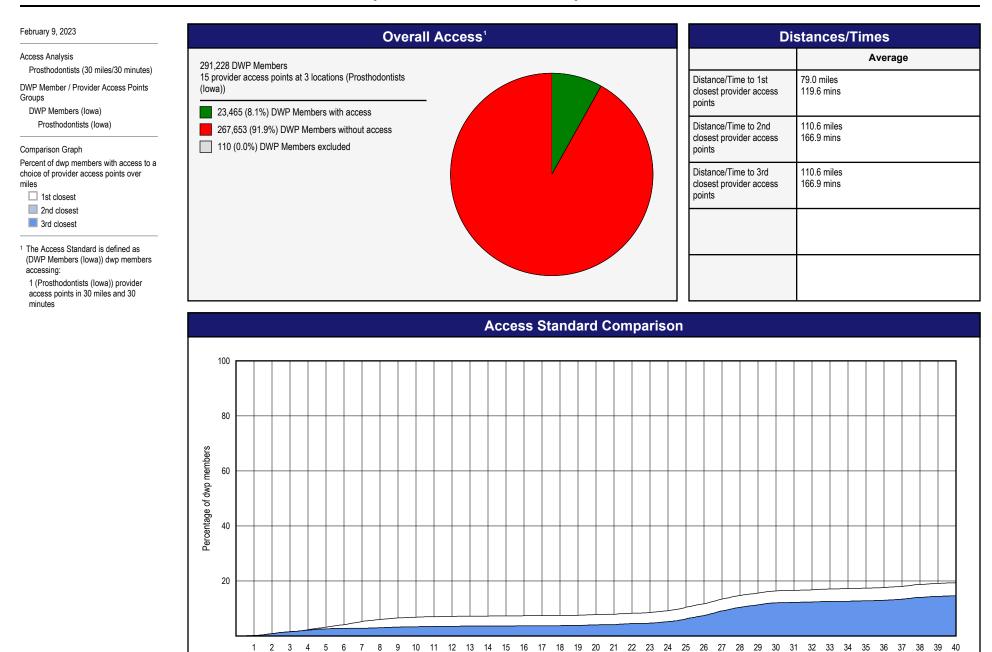

## Access Overview - Prosthodontists (30 miles/30 minutes)

Miles to a choice of provider access points

## Access Summary By County

| February 9, 2023                                                                  | All DWP Members |         |                                      |                                                  |                    |      |                |      |                     |            |            |                  |            |              |
|-----------------------------------------------------------------------------------|-----------------|---------|--------------------------------------|--------------------------------------------------|--------------------|------|----------------|------|---------------------|------------|------------|------------------|------------|--------------|
| Access Analysis                                                                   | DWP Member      |         | Provider                             |                                                  | With Access        |      | Without Access |      | Counts <sup>1</sup> |            |            | Average Distance |            |              |
| All Access                                                                        | Group           | #       | Group                                | Standard                                         | #                  | %    | #              | %    | #                   | Р          | L          | 1                | 2          | 3            |
| DWP Member Group<br>DWP Members (Iowa)                                            | DWP Members     | 291,118 | General Dentists                     | 1 in 30 miles and 30 m                           | 275,777            | 94.7 | 15,341         | 5.3  | 616                 | 616        | 175        | 7.3              | 9.0        | 10.0         |
| Provider Group                                                                    |                 |         | General Dentists<br>General Dentists | 1 in 60 miles and 60 m<br>1 in 90 miles and 90 m | 290,949<br>291,118 |      |                | 0.1  | 616<br>616          | 616<br>616 | 175<br>175 | 7.3<br>7.3       | 9.0<br>9.0 | 10.0<br>10.0 |
| General Dentists (Iowa)<br>Primary Care Dentist (Iowa)                            |                 |         | Primary Care Dentist                 | 1 in 90 miles and 90 m                           | 291,118            |      |                | 0.0  | 750                 | 750        | 198        | 7.2              | 8.7        | 9.8          |
| Endodontists (lowa)                                                               |                 |         | Endodontists                         | 1 in 30 miles and 30 m                           | 105,634            | 36.3 | 185,484        | 63.7 | 9                   | 9          | 4          | 46.4             | 56.3       | 88.2         |
| Oral Surgeons (Iowa)                                                              |                 |         | Endodontists                         | 1 in 60 miles and 60 m                           | 139,820            | 48.0 | 151,298        | 52.0 | 9                   | 9          | 4          | 46.4             | 56.3       | 88.2         |
| Orthodontists (Iowa)                                                              |                 |         | Endodontists                         | 1 in 90 miles and 90 m                           | 203,271            | 69.8 | 87,847         | 30.2 | 9                   | 9          | 4          | 46.4             | 56.3       | 88.2         |
| Periodontists (Iowa)                                                              |                 |         | Oral Surgeons                        | 1 in 30 miles and 30 m                           | 147,175            | 50.6 | 143,943        | 49.4 | 74                  | 74         | 16         | 31.0             | 37.3       | 38.4         |
| Prosthodontists (Iowa)                                                            |                 |         | Oral Surgeons                        | 1 in 60 miles and 60 m                           | 205,485            | 70.6 | 85,633         | 29.4 | 74                  | 74         | 16         | 31.0             | 37.3       | 38.4         |
|                                                                                   |                 |         | Oral Surgeons                        | 1 in 90 miles and 90 m                           | 280,681            | 96.4 | 10,437         | 3.6  | 74                  | 74         | 16         | 31.0             | 37.3       | 38.4         |
| <ul> <li>Provider counts represent:</li> <li>#: Provider access points</li> </ul> |                 |         | Orthodontists                        | 1 in 30 miles and 30 m                           | 163,872            | 56.3 | 127,246        | 43.7 | 53                  | 53         | 27         | 22.9             | 32.6       | 37.0         |
| P: Unique providers                                                               |                 |         | Orthodontists                        | 1 in 60 miles and 60 m                           | 262,533            | 90.2 | 28,585         | 9.8  | 53                  | 53         | 27         | 22.9             | 32.6       | 37.0         |
| L: Unique provider locations                                                      |                 |         | Orthodontists                        | 1 in 90 miles and 90 m                           | 290,750            | 99.9 | 368            | 0.1  | 53                  | 53         | 27         | 22.9             | 32.6       | 37.0         |
|                                                                                   |                 |         | Periodontists                        | 1 in 30 miles and 30 m                           | 12,408             | 4.3  | 278,710        | 95.7 | 8                   | 8          | 1          | 110.6            | 110.6      | 110.6        |
| ** These records have been excluded                                               |                 |         | Periodontists                        | 1 in 60 miles and 60 m                           | 43,516             | 14.9 | 247,602        | 85.1 | 8                   | 8          | 1          | 110.6            | 110.6      | 110.6        |
| from the analysis because of invalid zip<br>codes.                                |                 |         | Periodontists                        | 1 in 90 miles and 90 m                           | 70,752             | 24.3 | 220,366        | 75.7 | 8                   | 8          | 1          | 110.6            | 110.6      | 110.6        |
| 600ES.                                                                            |                 |         | Prosthodontists                      | 1 in 30 miles and 30 m                           | 23,465             | 8.1  | 267,653        | 91.9 | 15                  | 15         | 3          | 79.0             | 110.6      | 110.6        |
|                                                                                   |                 |         | Prosthodontists                      | 1 in 60 miles and 60 m                           | 57,979             | 19.9 | 233,139        | 80.1 | 15                  | 15         | 3          | 79.0             | 110.6      | 110.6        |
|                                                                                   |                 |         | Prosthodontists                      | 1 in 90 miles and 90 m                           | 90,842             | 31.2 | 200,276        | 68.8 | 15                  | 15         | 3          | 79.0             | 110.6      | 110.6        |