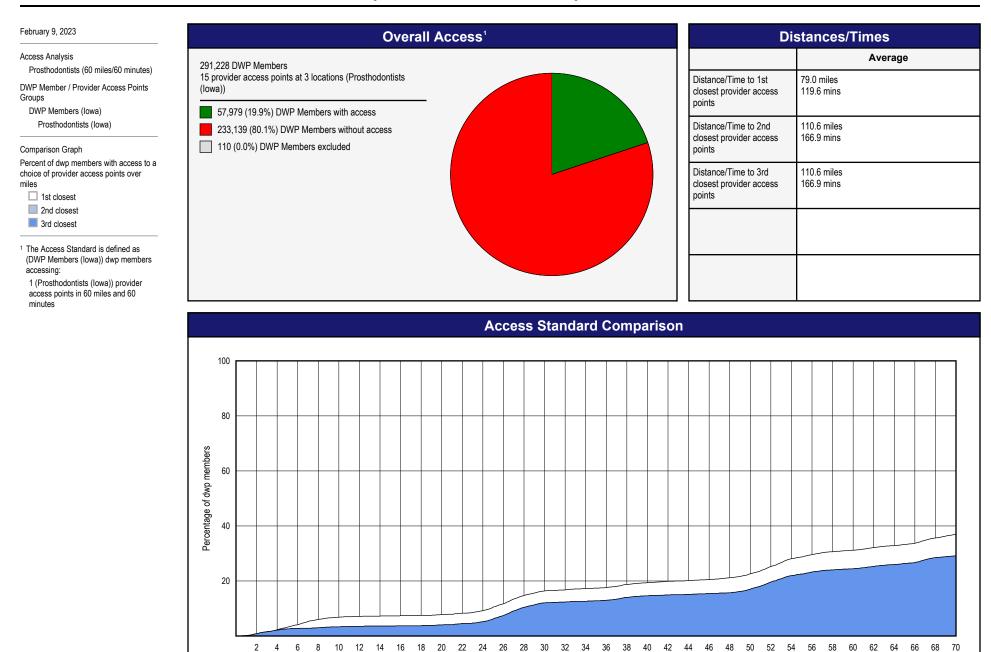

## Access Overview - Prosthodontists (60 miles/60 minutes)

Miles to a choice of provider access points

## Access Summary By County

| February 9, 2023                                                                  | All DWP Members |         |                                      |                                                  |                    |      |                |      |                     |            |            |                  |            |              |
|-----------------------------------------------------------------------------------|-----------------|---------|--------------------------------------|--------------------------------------------------|--------------------|------|----------------|------|---------------------|------------|------------|------------------|------------|--------------|
| Access Analysis                                                                   | DWP Member      |         | Provider                             |                                                  | With Access        |      | Without Access |      | Counts <sup>1</sup> |            |            | Average Distance |            |              |
| All Access                                                                        | Group           | #       | Group                                | Standard                                         | #                  | %    | #              | %    | #                   | Р          | L          | 1                | 2          | 3            |
| DWP Member Group<br>DWP Members (Iowa)                                            | DWP Members     | 291,118 | General Dentists                     | 1 in 30 miles and 30 m                           | 275,777            | 94.7 | 15,341         | 5.3  | 616                 | 616        | 175        | 7.3              | 9.0        | 10.0         |
| Provider Group                                                                    |                 |         | General Dentists<br>General Dentists | 1 in 60 miles and 60 m<br>1 in 90 miles and 90 m | 290,949<br>291,118 |      |                | 0.1  | 616<br>616          | 616<br>616 | 175<br>175 | 7.3<br>7.3       | 9.0<br>9.0 | 10.0<br>10.0 |
| General Dentists (Iowa)<br>Primary Care Dentist (Iowa)                            |                 |         | Primary Care Dentist                 | 1 in 90 miles and 90 m                           | 291,118            |      |                | 0.0  | 750                 | 750        | 198        | 7.2              | 8.7        | 9.8          |
| Endodontists (lowa)                                                               |                 |         | Endodontists                         | 1 in 30 miles and 30 m                           | 105,634            | 36.3 | 185,484        | 63.7 | 9                   | 9          | 4          | 46.4             | 56.3       | 88.2         |
| Oral Surgeons (Iowa)                                                              |                 |         | Endodontists                         | 1 in 60 miles and 60 m                           | 139,820            | 48.0 | 151,298        | 52.0 | 9                   | 9          | 4          | 46.4             | 56.3       | 88.2         |
| Orthodontists (Iowa)                                                              |                 |         | Endodontists                         | 1 in 90 miles and 90 m                           | 203,271            | 69.8 | 87,847         | 30.2 | 9                   | 9          | 4          | 46.4             | 56.3       | 88.2         |
| Periodontists (Iowa)                                                              |                 |         | Oral Surgeons                        | 1 in 30 miles and 30 m                           | 147,175            | 50.6 | 143,943        | 49.4 | 74                  | 74         | 16         | 31.0             | 37.3       | 38.4         |
| Prosthodontists (Iowa)                                                            |                 |         | Oral Surgeons                        | 1 in 60 miles and 60 m                           | 205,485            | 70.6 | 85,633         | 29.4 | 74                  | 74         | 16         | 31.0             | 37.3       | 38.4         |
|                                                                                   |                 |         | Oral Surgeons                        | 1 in 90 miles and 90 m                           | 280,681            | 96.4 | 10,437         | 3.6  | 74                  | 74         | 16         | 31.0             | 37.3       | 38.4         |
| <ul> <li>Provider counts represent:</li> <li>#: Provider access points</li> </ul> |                 |         | Orthodontists                        | 1 in 30 miles and 30 m                           | 163,872            | 56.3 | 127,246        | 43.7 | 53                  | 53         | 27         | 22.9             | 32.6       | 37.0         |
| P: Unique providers                                                               |                 |         | Orthodontists                        | 1 in 60 miles and 60 m                           | 262,533            | 90.2 | 28,585         | 9.8  | 53                  | 53         | 27         | 22.9             | 32.6       | 37.0         |
| L: Unique provider locations                                                      |                 |         | Orthodontists                        | 1 in 90 miles and 90 m                           | 290,750            | 99.9 | 368            | 0.1  | 53                  | 53         | 27         | 22.9             | 32.6       | 37.0         |
|                                                                                   |                 |         | Periodontists                        | 1 in 30 miles and 30 m                           | 12,408             | 4.3  | 278,710        | 95.7 | 8                   | 8          | 1          | 110.6            | 110.6      | 110.6        |
| ** These records have been excluded                                               |                 |         | Periodontists                        | 1 in 60 miles and 60 m                           | 43,516             | 14.9 | 247,602        | 85.1 | 8                   | 8          | 1          | 110.6            | 110.6      | 110.6        |
| from the analysis because of invalid zip<br>codes.                                |                 |         | Periodontists                        | 1 in 90 miles and 90 m                           | 70,752             | 24.3 | 220,366        | 75.7 | 8                   | 8          | 1          | 110.6            | 110.6      | 110.6        |
| 600ES.                                                                            |                 |         | Prosthodontists                      | 1 in 30 miles and 30 m                           | 23,465             | 8.1  | 267,653        | 91.9 | 15                  | 15         | 3          | 79.0             | 110.6      | 110.6        |
|                                                                                   |                 |         | Prosthodontists                      | 1 in 60 miles and 60 m                           | 57,979             | 19.9 | 233,139        | 80.1 | 15                  | 15         | 3          | 79.0             | 110.6      | 110.6        |
|                                                                                   |                 |         | Prosthodontists                      | 1 in 90 miles and 90 m                           | 90,842             | 31.2 | 200,276        | 68.8 | 15                  | 15         | 3          | 79.0             | 110.6      | 110.6        |