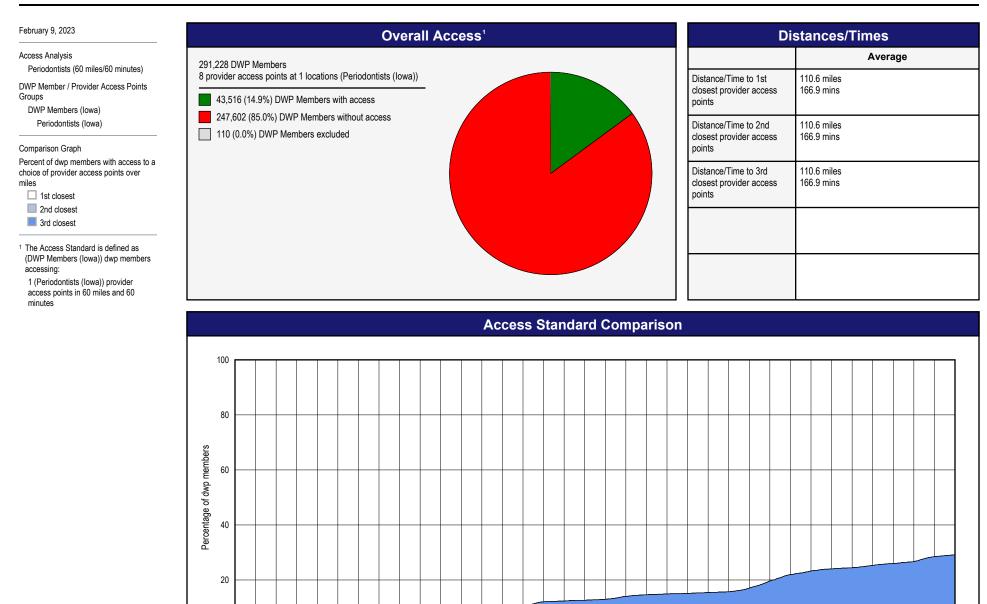

## Access Overview - Periodontists (60 miles/60 minutes)

28 30 32 34 36 38 40 42 44 46 48 50 52 54 56 58 60 62 64 66 68 70

Miles to a choice of provider access points

© 2023 Quest Analytics, LLC.

2 4

6 8 10 12 14 16 18 20 22 24 26

## Access Summary By County

| February 9, 2023                                                                  | All DWP Members |         |                                      |                                                  |                    |      |                |      |                     |            |            |                  |            |              |
|-----------------------------------------------------------------------------------|-----------------|---------|--------------------------------------|--------------------------------------------------|--------------------|------|----------------|------|---------------------|------------|------------|------------------|------------|--------------|
| Access Analysis                                                                   | DWP Member      |         | Provider                             |                                                  | With Access        |      | Without Access |      | Counts <sup>1</sup> |            |            | Average Distance |            |              |
| All Access                                                                        | Group           | #       | Group                                | Standard                                         | #                  | %    | #              | %    | #                   | Р          | L          | 1                | 2          | 3            |
| DWP Member Group<br>DWP Members (Iowa)                                            | DWP Members     | 291,118 | General Dentists                     | 1 in 30 miles and 30 m                           | 275,777            | 94.7 | 15,341         | 5.3  | 616                 | 616        | 175        | 7.3              | 9.0        | 10.0         |
| Provider Group                                                                    |                 |         | General Dentists<br>General Dentists | 1 in 60 miles and 60 m<br>1 in 90 miles and 90 m | 290,949<br>291,118 |      |                | 0.1  | 616<br>616          | 616<br>616 | 175<br>175 | 7.3<br>7.3       | 9.0<br>9.0 | 10.0<br>10.0 |
| General Dentists (Iowa)<br>Primary Care Dentist (Iowa)                            |                 |         | Primary Care Dentist                 | 1 in 90 miles and 90 m                           | 291,118            |      |                | 0.0  | 750                 | 750        | 198        | 7.2              | 8.7        | 9.8          |
| Endodontists (lowa)                                                               |                 |         | Endodontists                         | 1 in 30 miles and 30 m                           | 105,634            | 36.3 | 185,484        | 63.7 | 9                   | 9          | 4          | 46.4             | 56.3       | 88.2         |
| Oral Surgeons (Iowa)                                                              |                 |         | Endodontists                         | 1 in 60 miles and 60 m                           | 139,820            | 48.0 | 151,298        | 52.0 | 9                   | 9          | 4          | 46.4             | 56.3       | 88.2         |
| Orthodontists (Iowa)                                                              |                 |         | Endodontists                         | 1 in 90 miles and 90 m                           | 203,271            | 69.8 | 87,847         | 30.2 | 9                   | 9          | 4          | 46.4             | 56.3       | 88.2         |
| Periodontists (Iowa)                                                              |                 |         | Oral Surgeons                        | 1 in 30 miles and 30 m                           | 147,175            | 50.6 | 143,943        | 49.4 | 74                  | 74         | 16         | 31.0             | 37.3       | 38.4         |
| Prosthodontists (Iowa)                                                            |                 |         | Oral Surgeons                        | 1 in 60 miles and 60 m                           | 205,485            | 70.6 | 85,633         | 29.4 | 74                  | 74         | 16         | 31.0             | 37.3       | 38.4         |
|                                                                                   |                 |         | Oral Surgeons                        | 1 in 90 miles and 90 m                           | 280,681            | 96.4 | 10,437         | 3.6  | 74                  | 74         | 16         | 31.0             | 37.3       | 38.4         |
| <ul> <li>Provider counts represent:</li> <li>#: Provider access points</li> </ul> |                 |         | Orthodontists                        | 1 in 30 miles and 30 m                           | 163,872            | 56.3 | 127,246        | 43.7 | 53                  | 53         | 27         | 22.9             | 32.6       | 37.0         |
| P: Unique providers                                                               |                 |         | Orthodontists                        | 1 in 60 miles and 60 m                           | 262,533            | 90.2 | 28,585         | 9.8  | 53                  | 53         | 27         | 22.9             | 32.6       | 37.0         |
| L: Unique provider locations                                                      |                 |         | Orthodontists                        | 1 in 90 miles and 90 m                           | 290,750            | 99.9 | 368            | 0.1  | 53                  | 53         | 27         | 22.9             | 32.6       | 37.0         |
|                                                                                   |                 |         | Periodontists                        | 1 in 30 miles and 30 m                           | 12,408             | 4.3  | 278,710        | 95.7 | 8                   | 8          | 1          | 110.6            | 110.6      | 110.6        |
| ** These records have been excluded                                               |                 |         | Periodontists                        | 1 in 60 miles and 60 m                           | 43,516             | 14.9 | 247,602        | 85.1 | 8                   | 8          | 1          | 110.6            | 110.6      | 110.6        |
| from the analysis because of invalid zip<br>codes.                                |                 |         | Periodontists                        | 1 in 90 miles and 90 m                           | 70,752             | 24.3 | 220,366        | 75.7 | 8                   | 8          | 1          | 110.6            | 110.6      | 110.6        |
| 600ES.                                                                            |                 |         | Prosthodontists                      | 1 in 30 miles and 30 m                           | 23,465             | 8.1  | 267,653        | 91.9 | 15                  | 15         | 3          | 79.0             | 110.6      | 110.6        |
|                                                                                   |                 |         | Prosthodontists                      | 1 in 60 miles and 60 m                           | 57,979             | 19.9 | 233,139        | 80.1 | 15                  | 15         | 3          | 79.0             | 110.6      | 110.6        |
|                                                                                   |                 |         | Prosthodontists                      | 1 in 90 miles and 90 m                           | 90,842             | 31.2 | 200,276        | 68.8 | 15                  | 15         | 3          | 79.0             | 110.6      | 110.6        |