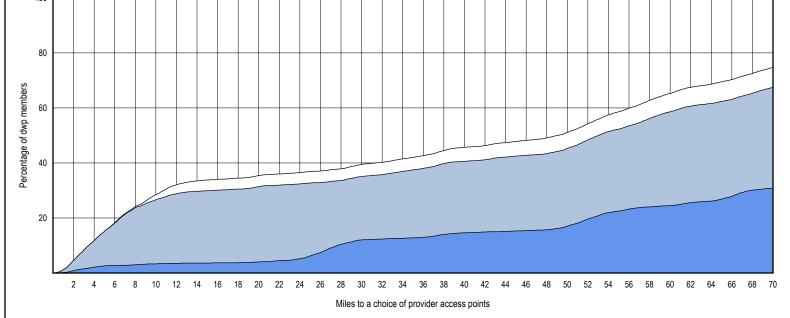

## Access Overview - Prosthodontists (60 miles/60 minutes)

Miles to a choice of provider access points