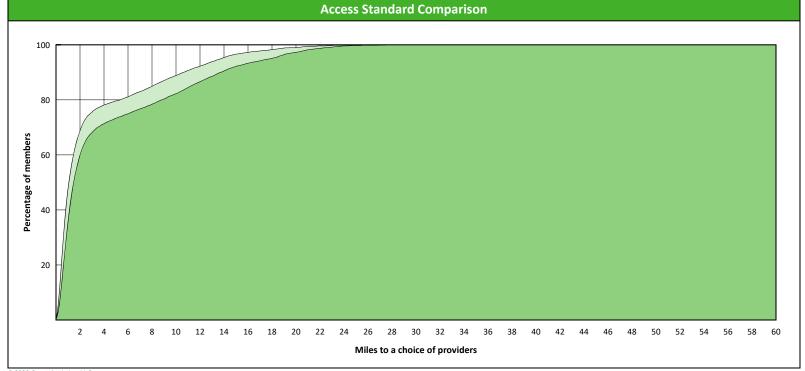

### **Comparison Graph**

Percent of members with access to a choice of providers over miles

1st closest
2nd closest

1 (DWP Kids All Providers) provider in 90 miles and 90 minutes

| Distances/Times                       |                       |  |  |  |  |  |  |
|---------------------------------------|-----------------------|--|--|--|--|--|--|
|                                       | Average               |  |  |  |  |  |  |
| Distance/Time to 1st closest provider | 3.1 miles<br>3.4 mins |  |  |  |  |  |  |
| Distance/Time to 2nd closest provider | 4.3 miles<br>4.8 mins |  |  |  |  |  |  |
|                                       |                       |  |  |  |  |  |  |
|                                       |                       |  |  |  |  |  |  |
|                                       |                       |  |  |  |  |  |  |