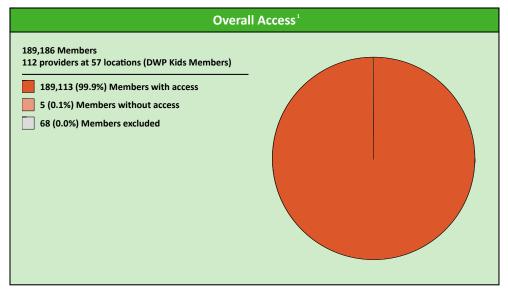

# **DWP Kids Orthodontist Access Map**

April 25, 2022

DWP Kids Orthodontist

112 providers at 57 locations

Single providers (32)

Multiple providers (25)

30 mile radius

60 mile radius

|       |         |                        | Key Geographic Areas      |         |       |                |      |                  |      |              |  |
|-------|---------|------------------------|---------------------------|---------|-------|----------------|------|------------------|------|--------------|--|
| State | Member  | Pr                     | Provider                  |         |       | Without Access |      | Average Distance |      | Average Time |  |
| Name  | #       | Group                  | Standard                  | #       | %     | #              | %    | 1                | 2    | 1            |  |
| Iowa  | 189,108 | DWP Kids All Providers | 1 in 30 miles and 30 mins | 189,084 | 99.9  | 24             | 0.1  | 3.1              | 4.3  | 3.4          |  |
|       |         | DWP Kids General Denti | 1 in 30 miles and 30 mins | 189,084 | 99.9  | 24             | 0.1  | 3.2              | 4.4  | 3.6          |  |
|       |         | DWP Kids General Denti | 1 in 60 miles and 60 mins | 189,108 | 100.0 | 0              | 0.0  | 3.2              | 4.4  | 3.6          |  |
|       |         | DWP Kids General Denti | 1 in 90 miles and 90 mins | 189,108 | 100.0 | 0              | 0.0  | 3.2              | 4.4  | 3.6          |  |
|       |         | DWP Kids Oral Surgeon  | 1 in 30 miles and 30 mins | 118,252 | 62.5  | 70,856         | 37.5 | 21.4             | 24.2 | 25.0         |  |
|       |         | DWP Kids Oral Surgeon  | 1 in 60 miles and 60 mins | 172,242 | 91.1  | 16,866         | 8.9  | 21.4             | 24.2 | 25.0         |  |
|       |         | DWP Kids Oral Surgeon  | 1 in 90 miles and 90 mins | 185,978 | 98.3  | 3,130          | 1.7  | 21.4             | 24.2 | 25.0         |  |
|       |         | DWP Kids Endodontist   | 1 in 30 miles and 30 mins | 63,391  | 33.5  | 125,717        | 66.5 | 47.3             | 57.0 | 63.5         |  |
|       |         | DWP Kids Endodontist   | 1 in 60 miles and 60 mins | 87,394  | 46.2  | 101,714        | 53.8 | 47.3             | 57.0 | 63.5         |  |
|       |         | DWP Kids Endodontist   | 1 in 90 miles and 90 mins | 134,461 | 71.1  | 54,647         | 28.9 | 47.3             | 57.0 | 63.5         |  |
|       |         | DWP Kids Orthodontist  | 1 in 30 miles and 30 mins | 138,703 | 73.3  | 50,405         | 26.7 | 16.9             | 21.5 | 18.9         |  |
|       |         | DWP Kids Orthodontist  | 1 in 60 miles and 60 mins | 179,801 | 95.1  | 9,307          | 4.9  | 16.9             | 21.5 | 18.9         |  |
|       |         | DWP Kids Orthodontist  | 1 in 90 miles and 90 mins | 189,104 | 99.9  | 4              | 0.1  | 16.9             | 21.5 | 18.9         |  |
|       |         | DWP Kids Periodontist  | 1 in 30 miles and 30 mins | 23,286  | 12.3  | 165,822        | 87.7 | 57.9             | 68.4 | 74.3         |  |
|       |         | DWP Kids Periodontist  | 1 in 60 miles and 60 mins | 61,346  | 32.4  | 127,762        | 67.6 | 57.9             | 68.4 | 74.3         |  |
|       |         | DWP Kids Periodontist  | 1 in 90 miles and 90 mins | 116,155 | 61.4  | 72,953         | 38.6 | 57.9             | 68.4 | 74.3         |  |