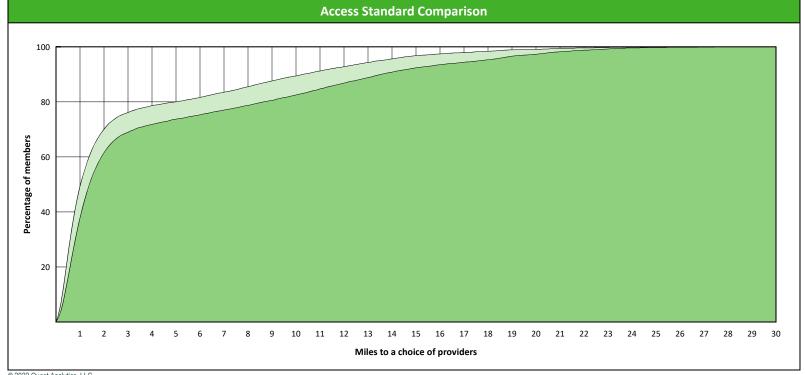

# **Access Overview 30 Miles All Providers**

April 25, 2022

### Access Analysis

**DWP Kids Network** 

### Member / Provider Groups

**DWP Kids Members** 

**DWP Kids All Providers** 

### **Comparison Graph**

Percent of members with access to a choice of providers over miles

☐ 1st closest 2nd closest

1 (DWP Kids All Providers) provider in 30 miles and 30 minutes

| Distances/Times                       |                       |
|---------------------------------------|-----------------------|
|                                       | Average               |
| Distance/Time to 1st closest provider | 3.1 miles<br>3.4 mins |
| Distance/Time to 2nd closest provider | 4.3 miles<br>4.8 mins |
|                                       |                       |
|                                       |                       |
|                                       |                       |

<sup>&</sup>lt;sup>1</sup> The Access Standard is defined as (DWP Kids Members) members accessing: