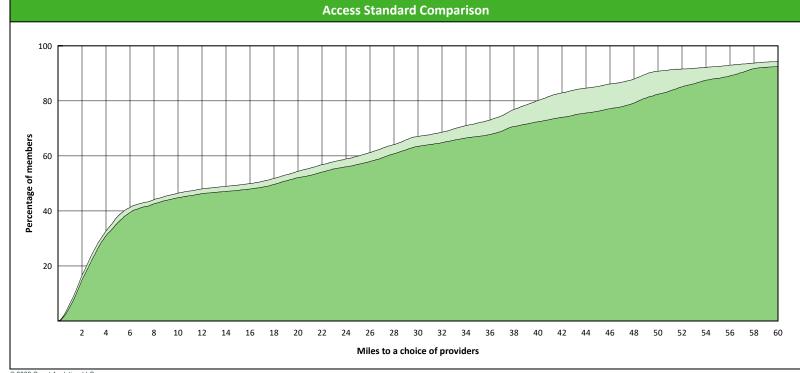

### **Comparison Graph**

Percent of members with access to a choice of providers over miles

1st closest
2nd closest

1 (DWP Kids Oral Surgeon) provider in 60 miles and 60 minutes

| D                                     | Distances/Times         |  |
|---------------------------------------|-------------------------|--|
|                                       | Average                 |  |
| Distance/Time to 1st closest provider | 21.4 miles<br>25.0 mins |  |
| Distance/Time to 2nd closest provider | 24.2 miles<br>29.4 mins |  |
|                                       |                         |  |
|                                       |                         |  |
|                                       |                         |  |

<sup>&</sup>lt;sup>1</sup> The Access Standard is defined as (DWP Kids Members) members accessing: