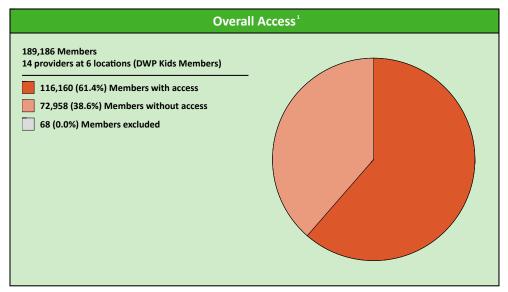

# **DWP Kids Periodontist Access Map**

# April 25, 2022 **DWP Kids Periodontist** 14 providers at 6 locations ■ Single providers (5) X Multiple providers (1) 30 mile radius 60 mile radius 90 mile radius

41.42 miles

|       |         |                        | Key Geographic Areas      |         |       |                |      |                  |      |              |  |
|-------|---------|------------------------|---------------------------|---------|-------|----------------|------|------------------|------|--------------|--|
| State | Member  | Pr                     | Provider                  |         |       | Without Access |      | Average Distance |      | Average Time |  |
| Name  | #       | Group                  | Standard                  | #       | %     | #              | %    | 1                | 2    | 1            |  |
| Iowa  | 189,108 | DWP Kids All Providers | 1 in 30 miles and 30 mins | 189,084 | 99.9  | 24             | 0.1  | 3.1              | 4.3  | 3.4          |  |
|       |         | DWP Kids General Denti | 1 in 30 miles and 30 mins | 189,084 | 99.9  | 24             | 0.1  | 3.2              | 4.4  | 3.6          |  |
|       |         | DWP Kids General Denti | 1 in 60 miles and 60 mins | 189,108 | 100.0 | 0              | 0.0  | 3.2              | 4.4  | 3.6          |  |
|       |         | DWP Kids General Denti | 1 in 90 miles and 90 mins | 189,108 | 100.0 | 0              | 0.0  | 3.2              | 4.4  | 3.6          |  |
|       |         | DWP Kids Oral Surgeon  | 1 in 30 miles and 30 mins | 118,252 | 62.5  | 70,856         | 37.5 | 21.4             | 24.2 | 25.0         |  |
|       |         | DWP Kids Oral Surgeon  | 1 in 60 miles and 60 mins | 172,242 | 91.1  | 16,866         | 8.9  | 21.4             | 24.2 | 25.0         |  |
|       |         | DWP Kids Oral Surgeon  | 1 in 90 miles and 90 mins | 185,978 | 98.3  | 3,130          | 1.7  | 21.4             | 24.2 | 25.0         |  |
|       |         | DWP Kids Endodontist   | 1 in 30 miles and 30 mins | 63,391  | 33.5  | 125,717        | 66.5 | 47.3             | 57.0 | 63.5         |  |
|       |         | DWP Kids Endodontist   | 1 in 60 miles and 60 mins | 87,394  | 46.2  | 101,714        | 53.8 | 47.3             | 57.0 | 63.5         |  |
|       |         | DWP Kids Endodontist   | 1 in 90 miles and 90 mins | 134,461 | 71.1  | 54,647         | 28.9 | 47.3             | 57.0 | 63.5         |  |
|       |         | DWP Kids Orthodontist  | 1 in 30 miles and 30 mins | 138,703 | 73.3  | 50,405         | 26.7 | 16.9             | 21.5 | 18.9         |  |
|       |         | DWP Kids Orthodontist  | 1 in 60 miles and 60 mins | 179,801 | 95.1  | 9,307          | 4.9  | 16.9             | 21.5 | 18.9         |  |
|       |         | DWP Kids Orthodontist  | 1 in 90 miles and 90 mins | 189,104 | 99.9  | 4              | 0.1  | 16.9             | 21.5 | 18.9         |  |
|       |         | DWP Kids Periodontist  | 1 in 30 miles and 30 mins | 23,286  | 12.3  | 165,822        | 87.7 | 57.9             | 68.4 | 74.3         |  |
|       |         | DWP Kids Periodontist  | 1 in 60 miles and 60 mins | 61,346  | 32.4  | 127,762        | 67.6 | 57.9             | 68.4 | 74.3         |  |
|       |         | DWP Kids Periodontist  | 1 in 90 miles and 90 mins | 116,155 | 61.4  | 72,953         | 38.6 | 57.9             | 68.4 | 74.3         |  |