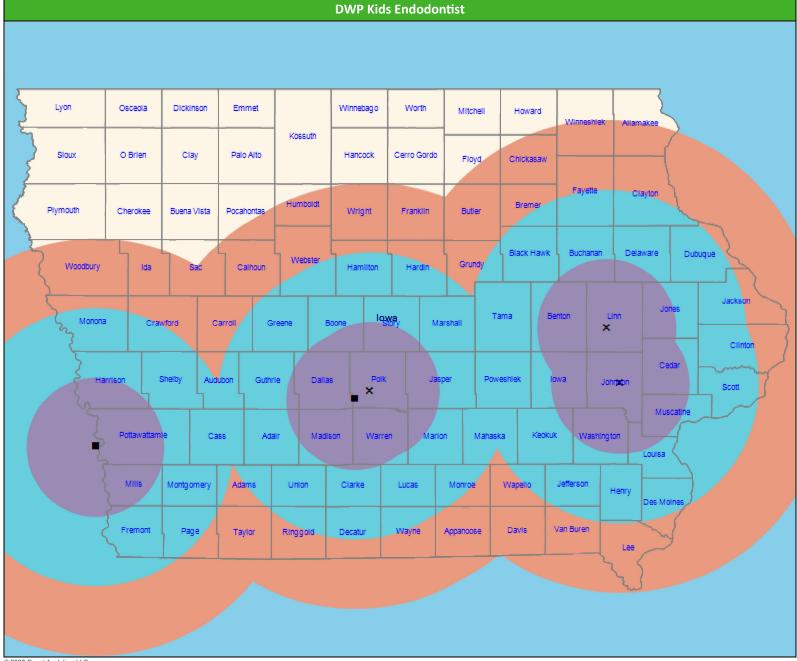

# **DWP Kids Endodontist Access Map**

# April 25, 2022 DWP Kids Endodontist 11 providers at 5 locations Single providers (2) Multiple providers (3) 30 mile radius 60 mile radius 90 mile radius

41.42 miles

### **Comparison Graph**

Percent of members with access to a choice of providers over miles

☐ 1st closest 2nd closest

1 (DWP Kids Endodontist) provider in 30 miles and 30 minutes

| Distances/Times                       |                         |
|---------------------------------------|-------------------------|
|                                       | Average                 |
| Distance/Time to 1st closest provider | 47.3 miles<br>63.5 mins |
| Distance/Time to 2nd closest provider | 57.1 miles<br>75.7 mins |
|                                       |                         |
|                                       |                         |
|                                       |                         |

<sup>&</sup>lt;sup>1</sup> The Access Standard is defined as (DWP Kids Members) members accessing: