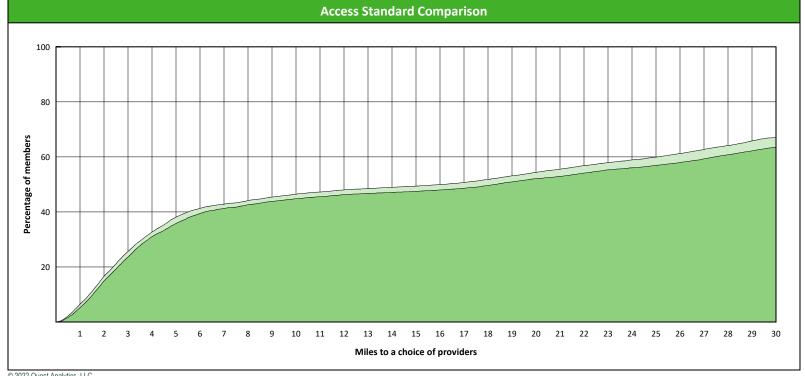

# **Access Overview 30 Miles Oral Surgeon**

April 25, 2022

### **Access Analysis**

**DWP Kids Network** 

### Member / Provider Groups

**DWP Kids Members DWP Kids Oral Surgeon** 

### **Comparison Graph**

Percent of members with access to a choice of providers over miles

☐ 1st closest 2nd closest

1 (DWP Kids Oral Surgeon) provider in 30 miles and 30 minutes

| Distances/Times                       |                         |
|---------------------------------------|-------------------------|
|                                       | Average                 |
| Distance/Time to 1st closest provider | 21.4 miles<br>25.0 mins |
| Distance/Time to 2nd closest provider | 24.2 miles<br>29.4 mins |
|                                       |                         |
|                                       |                         |
|                                       |                         |

<sup>&</sup>lt;sup>1</sup> The Access Standard is defined as (DWP Kids Members) members accessing: