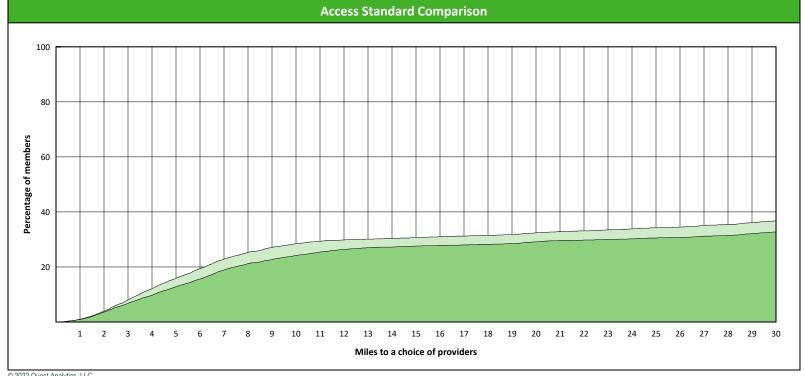

# **Access Overview 30 Miles Endodontist**

April 25, 2022

### **Access Analysis**

**DWP Kids Network** 

### Member / Provider Groups

**DWP Kids Members DWP Kids Endodontist** 

### **Comparison Graph**

Percent of members with access to a choice of providers over miles

☐ 1st closest 2nd closest

1 (DWP Kids Endodontist) provider in 30 miles and 30 minutes

| Distances/Times                       |                         |
|---------------------------------------|-------------------------|
|                                       | Average                 |
| Distance/Time to 1st closest provider | 47.3 miles<br>63.5 mins |
| Distance/Time to 2nd closest provider | 57.1 miles<br>75.7 mins |
|                                       |                         |
|                                       |                         |
|                                       |                         |

<sup>&</sup>lt;sup>1</sup> The Access Standard is defined as (DWP Kids Members) members accessing: