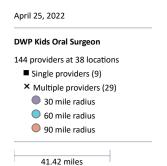

---------|--|--|--|--|--|
|                                       | Average                  |  |  |  |  |  |
| Distance/Time to 1st closest provider | 47.7 miles<br>63.1 mins  |  |  |  |  |  |
| Distance/Time to 2nd closest provider | 88.9 miles<br>119.4 mins |  |  |  |  |  |
|                                       |                          |  |  |  |  |  |
|                                       |                          |  |  |  |  |  |
|                                       |                          |  |  |  |  |  |



# **DWP Kids General Dentist Access Map**

# April 25, 2022 DWP Kids General Dentist 1,247 providers at 532 locations Single providers (259) Multiple providers (273) 30 mile radius 60 mile radius 90 mile radius

41.42 miles



# **DWP Kids Oral Surgeon Access Map**





# **DWP Kids Endodontist Access Map**

# April 25, 2022 DWP Kids Endodontist 11 providers at 5 locations Single providers (2) Multiple providers (3) 30 mile radius 60 mile radius 90 mile radius

41.42 miles



# **DWP Kids Periodontist Access Map**

# April 25, 2022 **DWP Kids Periodontist** 14 providers at 6 locations ■ Single providers (5) X Multiple providers (1) 30 mile radius 60 mile radius 90 mile radius

41.42 miles



# **DWP Kids Prosthodontist Access Map**

April 25, 2022

DWP Kids Prosthodontist

22 providers at 5 locations

Single providers (3)

Multiple providers (2)

30 mile radius

60 mile radius

90 mile radius

41.42 miles



# **DWP Kids Orthodontist Access Map**

April 25, 2022

DWP Kids Orthodontist

112 providers at 57 locations

Single providers (32)

Multiple pro