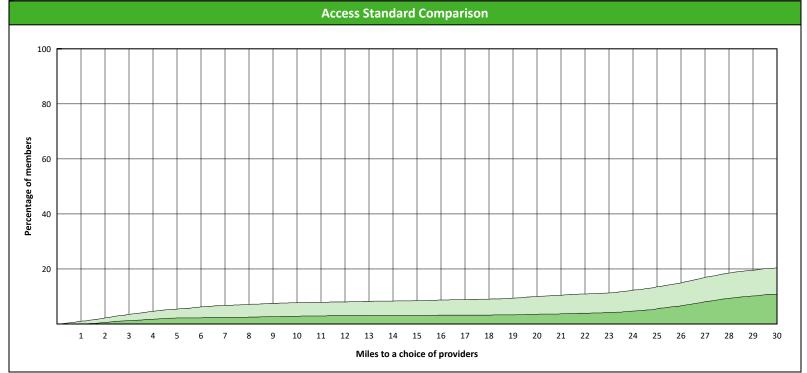

### Member / Provider Groups

DWP Kids Members

**DWP Kids Periodontist** 

### **Comparison Graph**

Percent of members with access to a choice of providers over miles

1st closest
2nd closest

<sup>1</sup> The Access Standard is defined as (DWP Kids Members) members accessing:

1 (DWP Kids Periodontist) provider in 30 miles and 30 minutes

| Distances/Times                       |                         |
|---------------------------------------|-------------------------|
|                                       | Average                 |
| Distance/Time to 1st closest provider | 57.9 miles<br>74.3 mins |
| Distance/Time to 2nd closest provider | 68.4 miles<br>87.6 mins |
|                                       |                         |
|                                       |                         |
|                                       |                         |