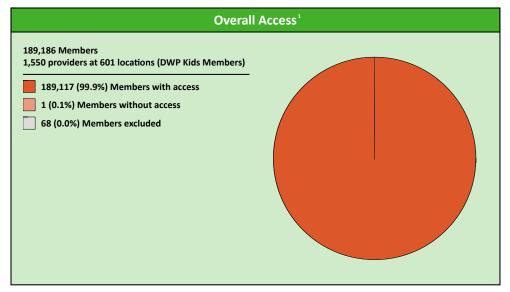

# **Access Overview 60 Miles All Providers**

April 25, 2022

Access Analysis

**DWP Kids Network** 

Member / Provider Groups

**DWP Kids Members** 

**DWP Kids All Providers** 

### **Comparison Graph**

Percent of members with access to a choice of providers over miles

☐ 1st closest 2nd closest

1 (DWP Kids All Providers) provider in 60 miles and 60 minutes

| Distances/Times                       |                       |
|---------------------------------------|-----------------------|
|                                       | Average               |
| Distance/Time to 1st closest provider | 3.1 miles<br>3.4 mins |
| Distance/Time to 2nd closest provider | 4.3 miles<br>4.8 mins |
|                                       |                       |
|                                       |                       |
|                                       |                       |

<sup>&</sup>lt;sup>1</sup> The Access Standard is defined as (DWP Kids Members) members accessing: