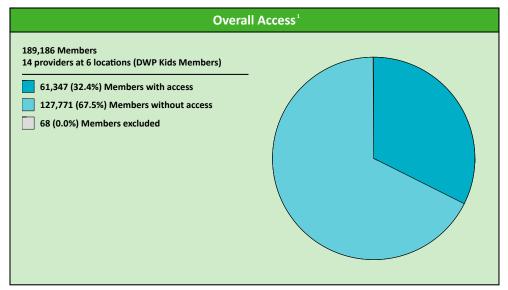

# **Access Overview 60 Miles Periodontist**

April 25, 2022

**Access Analysis** 

**DWP Kids Network** 

### Member / Provider Groups

**DWP Kids Members** 

**DWP Kids Periodontist** 

### **Comparison Graph**

Percent of members with access to a choice of providers over miles

☐ 1st closest 2nd closest

1 (DWP Kids Periodontist) provider in 60 miles and 60 minutes

| Distances/Times                       |                         |  |  |  |  |  |  |
|---------------------------------------|-------------------------|--|--|--|--|--|--|
|                                       | Average                 |  |  |  |  |  |  |
| Distance/Time to 1st closest provider | 57.9 miles<br>74.3 mins |  |  |  |  |  |  |
| Distance/Time to 2nd closest provider | 68.4 miles<br>87.6 mins |  |  |  |  |  |  |
|                                       |                         |  |  |  |  |  |  |
|                                       |                         |  |  |  |  |  |  |
|                                       |                         |  |  |  |  |  |  |

<sup>&</sup>lt;sup>1</sup> The Access Standard is defined as (DWP Kids Members) members accessing: