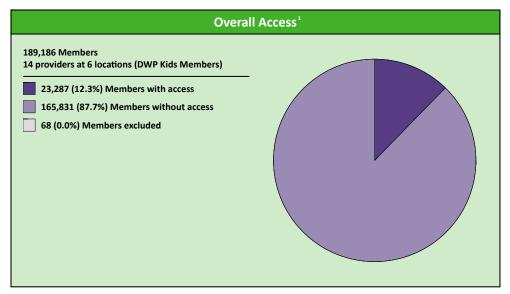

### Member / Provider Groups

DWP Kids Members

**DWP Kids Periodontist** 

### **Comparison Graph**

Percent of members with access to a choice of providers over miles

1st closest
2nd closest

<sup>1</sup> The Access Standard is defined as (DWP Kids Members) members accessing:

1 (DWP Kids Periodontist) provider in 30 miles and 30 minutes

| Distances/Times                       |                         |
|---------------------------------------|-------------------------|
|                                       | Average                 |
| Distance/Time to 1st closest provider | 57.9 miles<br>74.3 mins |
| Distance/Time to 2nd closest provider | 68.4 miles<br>87.6 mins |
|                                       |                         |
|                                       |                         |
|                                       |                         |