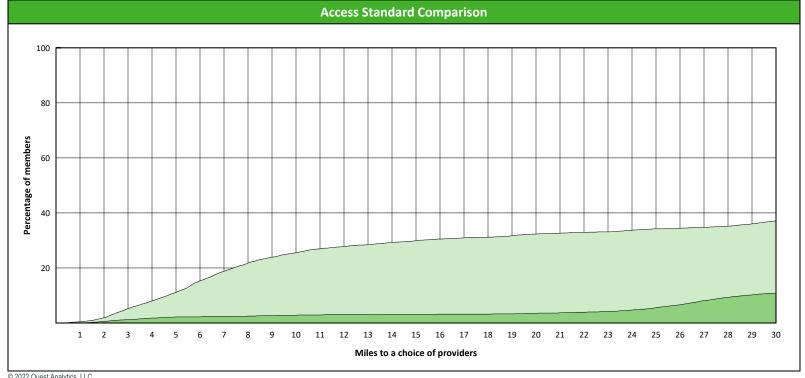

### **Comparison Graph**

Percent of members with access to a choice of providers over miles

☐ 1st closest 2nd closest

1 (DWP Kids All Providers) provider in 30 miles and 30 minutes

| Distances/Times                       |                       |
|---------------------------------------|-----------------------|
|                                       | Average               |
| Distance/Time to 1st closest provider | 3.1 miles<br>3.4 mins |
| Distance/Time to 2nd closest provider | 4.3 miles<br>4.8 mins |
|                                       |                       |
|                                       |                       |
|                                       |                       |