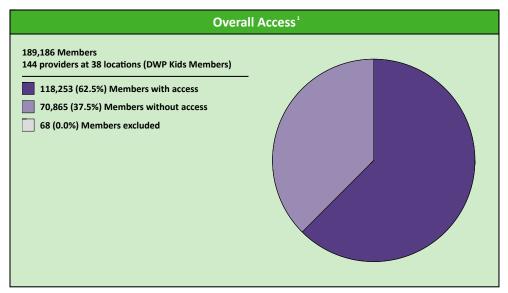

# **Access Overview 30 Miles Oral Surgeon**

April 25, 2022

### **Access Analysis**

**DWP Kids Network** 

### Member / Provider Groups

**DWP Kids Members DWP Kids Oral Surgeon** 

### **Comparison Graph**

Percent of members with access to a choice of providers over miles

☐ 1st closest 2nd closest

1 (DWP Kids Oral Surgeon) provider in 30 miles and 30 minutes

| Distances/Times                       |                         |
|---------------------------------------|-------------------------|
|                                       | Average                 |
| Distance/Time to 1st closest provider | 21.4 miles<br>25.0 mins |
| Distance/Time to 2nd closest provider | 24.2 miles<br>29.4 mins |
|                                       |                         |
|                                       |                         |
|                                       |                         |

<sup>&</sup>lt;sup>1</sup> The Access Standard is defined as (DWP Kids Members) members accessing: