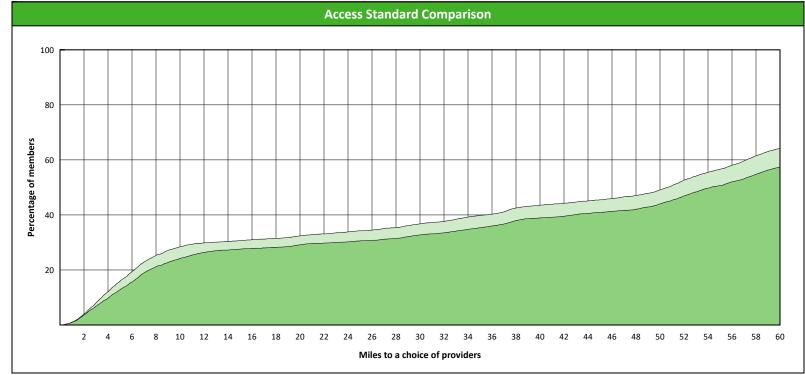

### **Comparison Graph**

Percent of members with access to a choice of providers over miles

1st closest
2nd closest

1 (DWP Kids Endodontist) provider in 60 miles and 60 minutes

| Distances/Times                       |                         |
|---------------------------------------|-------------------------|
|                                       | Average                 |
| Distance/Time to 1st closest provider | 47.3 miles<br>63.5 mins |
| Distance/Time to 2nd closest provider | 57.1 miles<br>75.7 mins |
|                                       |                         |
|                                       |                         |
|                                       |                         |

<sup>&</sup>lt;sup>1</sup> The Access Standard is defined as (DWP Kids Members) members accessing: