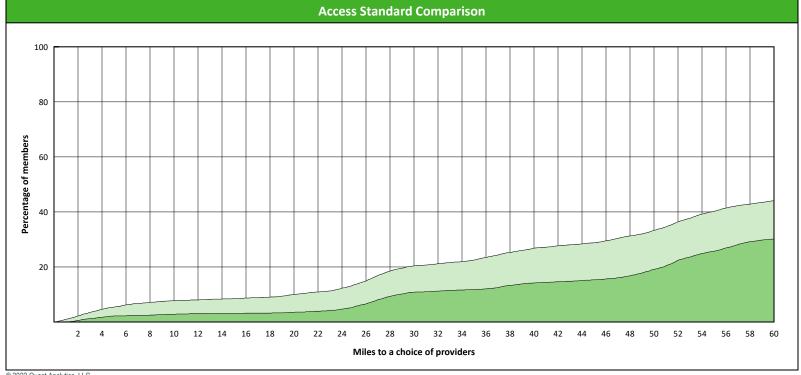

# **Access Overview 60 Miles Periodontist**

April 25, 2022

**Access Analysis** 

**DWP Kids Network** 

### Member / Provider Groups

**DWP Kids Members** 

**DWP Kids Periodontist** 

### **Comparison Graph**

Percent of members with access to a choice of providers over miles

☐ 1st closest 2nd closest

1 (DWP Kids Periodontist) provider in 60 miles and 60 minutes

| Distances/Times                       |                         |  |  |  |  |  |  |
|---------------------------------------|-------------------------|--|--|--|--|--|--|
|                                       | Average                 |  |  |  |  |  |  |
| Distance/Time to 1st closest provider | 57.9 miles<br>74.3 mins |  |  |  |  |  |  |
| Distance/Time to 2nd closest provider | 68.4 miles<br>87.6 mins |  |  |  |  |  |  |
|                                       |                         |  |  |  |  |  |  |
|                                       |                         |  |  |  |  |  |  |
|                                       |                         |  |  |  |  |  |  |

<sup>&</sup>lt;sup>1</sup> The Access Standard is defined as (DWP Kids Members) members accessing: