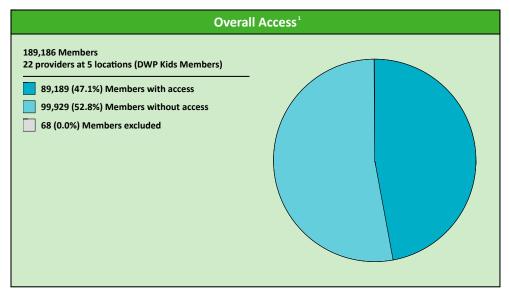

# **Access Overview 60 Miles Prosthodontist**

April 25, 2022

### **Access Analysis**

**DWP Kids Network** 

### Member / Provider Groups

**DWP Kids Members** 

**DWP Kids Prosthodontist** 

### **Comparison Graph**

Percent of members with access to a choice of providers over miles

☐ 1st closest 2nd closest

<sup>1</sup> The Access Standard is defined as (DWP Kids Members) members accessing:

1 (DWP Kids Prosthodontist) provider in 60 miles and 60 minutes

| Distances/Times                       |                          |  |  |  |  |  |  |
|---------------------------------------|--------------------------|--|--|--|--|--|--|
|                                       | Average                  |  |  |  |  |  |  |
| Distance/Time to 1st closest provider | 47.7 miles<br>63.1 mins  |  |  |  |  |  |  |
| Distance/Time to 2nd closest provider | 88.9 miles<br>119.4 mins |  |  |  |  |  |  |
|                                       |                          |  |  |  |  |  |  |
|                                       |                          |  |  |  |  |  |  |
|                                       |                          |  |  |  |  |  |  |