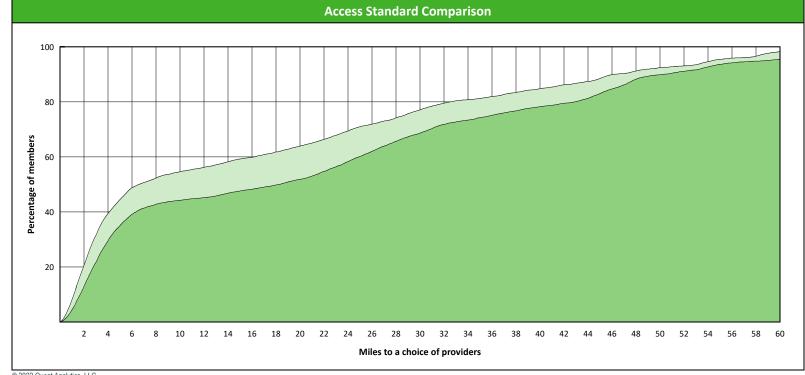

# **Access Overview 60 Miles Orthodontist**

April 25, 2022

### **Access Analysis**

**DWP Kids Network** 

### Member / Provider Groups

**DWP Kids Members DWP Kids Orthodontist** 

### **Comparison Graph**

Percent of members with access to a choice of providers over miles

☐ 1st closest 2nd closest

1 (DWP Kids Orthodontist) provider in 60 miles and 60 minutes

| Distances/Times                       |                         |  |  |  |  |  |  |
|---------------------------------------|-------------------------|--|--|--|--|--|--|
|                                       | Average                 |  |  |  |  |  |  |
| Distance/Time to 1st closest provider | 16.9 miles<br>18.9 mins |  |  |  |  |  |  |
| Distance/Time to 2nd closest provider | 21.5 miles<br>24.4 mins |  |  |  |  |  |  |
|                                       |                         |  |  |  |  |  |  |
|                                       |                         |  |  |  |  |  |  |
|                                       |                         |  |  |  |  |  |  |

<sup>&</sup>lt;sup>1</sup> The Access Standard is defined as (DWP Kids Members) members accessing: