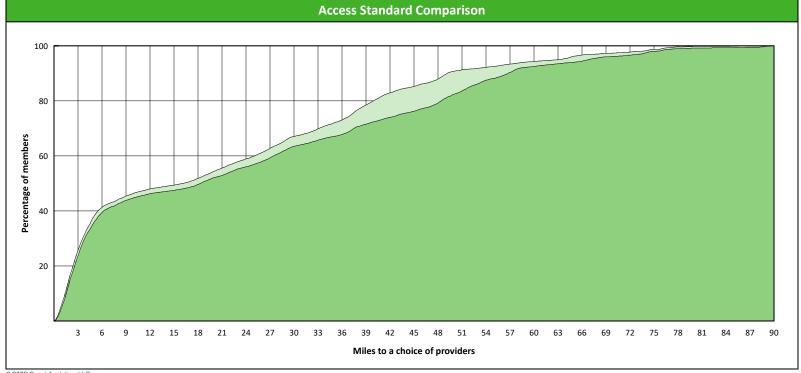

### **Comparison Graph**

Percent of members with access to a choice of providers over miles

☐ 1st closest 2nd closest

1 (DWP Kids Endodontist) provider in 30 miles and 30 minutes

| Distances/Times                       |                         |
|---------------------------------------|-------------------------|
|                                       | Average                 |
| Distance/Time to 1st closest provider | 47.3 miles<br>63.5 mins |
| Distance/Time to 2nd closest provider | 57.1 miles<br>75.7 mins |
|                                       |                         |
|                                       |                         |
|                                       |                         |