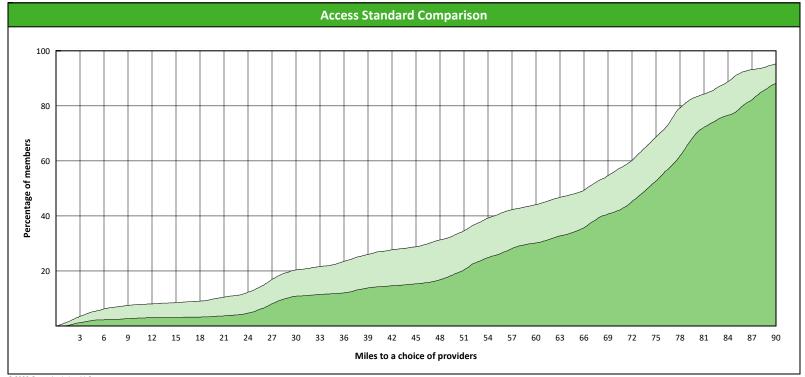

### **Comparison Graph**

Percent of members with access to a choice of providers over miles

☐ 1st closest 2nd closest

1 (DWP Kids All Providers) provider in 30 miles and 30 minutes

| Distances/Times                       |                       |
|---------------------------------------|-----------------------|
|                                       | Average               |
| Distance/Time to 1st closest provider | 3.1 miles<br>3.4 mins |
| Distance/Time to 2nd closest provider | 4.3 miles<br>4.8 mins |
|                                       |                       |
|                                       |                       |
|                                       |                       |