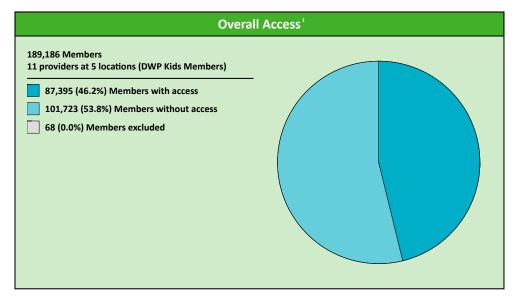

### **Comparison Graph**

Percent of members with access to a choice of providers over miles

1st closest
2nd closest

1 (DWP Kids Endodontist) provider in 60 miles and 60 minutes

| Distances/Times                       |                         |
|---------------------------------------|-------------------------|
|                                       | Average                 |
| Distance/Time to 1st closest provider | 47.3 miles<br>63.5 mins |
| Distance/Time to 2nd closest provider | 57.1 miles<br>75.7 mins |
|                                       |                         |
|                                       |                         |
|                                       |                         |

<sup>&</sup>lt;sup>1</sup> The Access Standard is defined as (DWP Kids Members) members accessing: