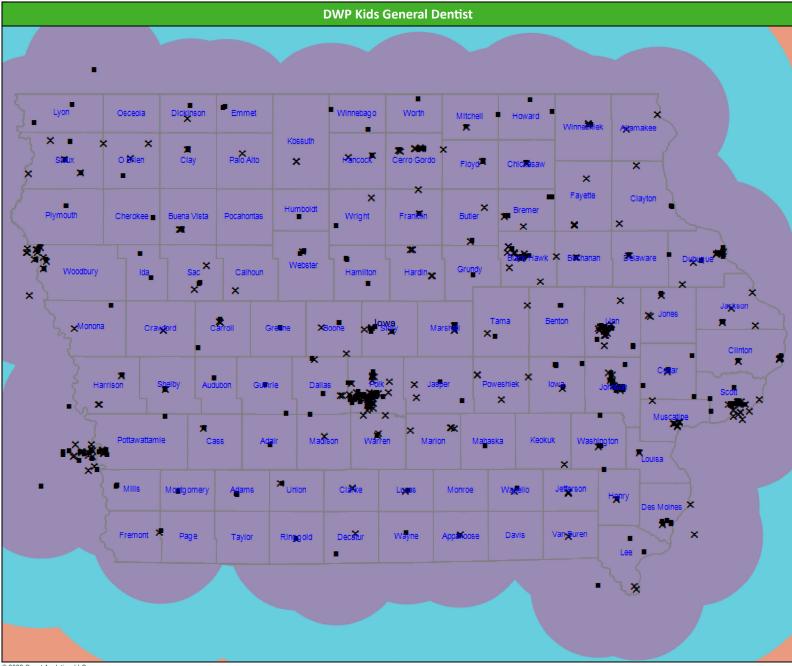

# **DWP Kids General Dentist Access Map**

# April 25, 2022 DWP Kids General Dentist 1,247 providers at 532 locations Single providers (259) Multiple providers (273) 30 mile radius 60 mile radius 90 mile radius

41.42 miles