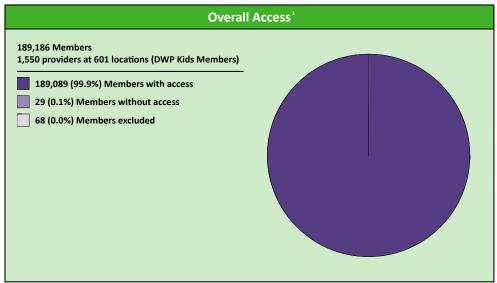

# **Access Overview 30 Miles All Providers**

April 25, 2022

### Access Analysis

**DWP Kids Network** 

### Member / Provider Groups

**DWP Kids Members** 

**DWP Kids All Providers** 

### **Comparison Graph**

Percent of members with access to a choice of providers over miles

☐ 1st closest 2nd closest

1 (DWP Kids All Providers) provider in 30 miles and 30 minutes

| Distances/Times                       |                       |
|---------------------------------------|-----------------------|
|                                       | Average               |
| Distance/Time to 1st closest provider | 3.1 miles<br>3.4 mins |
| Distance/Time to 2nd closest provider | 4.3 miles<br>4.8 mins |
|                                       |                       |
|                                       |                       |
|                                       |                       |

<sup>&</sup>lt;sup>1</sup> The Access Standard is defined as (DWP Kids Members) members accessing: