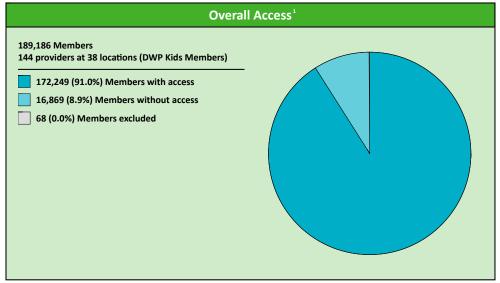

### **Comparison Graph**

Percent of members with access to a choice of providers over miles

1st closest
2nd closest

1 (DWP Kids Oral Surgeon) provider in 60 miles and 60 minutes

| D                                     | Distances/Times         |  |
|---------------------------------------|-------------------------|--|
|                                       | Average                 |  |
| Distance/Time to 1st closest provider | 21.4 miles<br>25.0 mins |  |
| Distance/Time to 2nd closest provider | 24.2 miles<br>29.4 mins |  |
|                                       |                         |  |
|                                       |                         |  |
|                                       |                         |  |

<sup>&</sup>lt;sup>1</sup> The Access Standard is defined as (DWP Kids Members) members accessing: