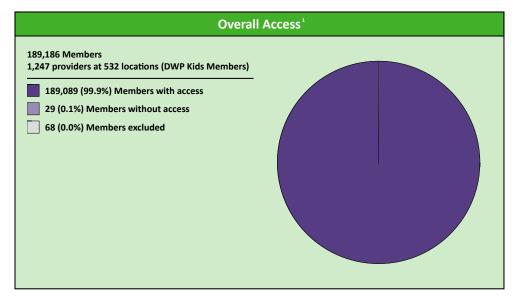

# **Access Overview 30 Miles General Dentist**

April 25, 2022

### Access Analysis

**DWP Kids Network** 

### Member / Provider Groups

**DWP Kids Members DWP Kids General Dentist** 

### **Comparison Graph**

Percent of members with access to a choice of providers over miles

☐ 1st closest 2nd closest

<sup>1</sup> The Access Standard is defined as (DWP Kids Members) members accessing:

1 (DWP Kids General Dentist) provider in 30 miles and 30 minutes

| Distances/Times                       |                       |
|---------------------------------------|-----------------------|
|                                       | Average               |
| Distance/Time to 1st closest provider | 3.2 miles<br>3.6 mins |
| Distance/Time to 2nd closest provider | 4.4 miles<br>4.9 mins |
|                                       |                       |
|                                       |                       |
|                                       |                       |