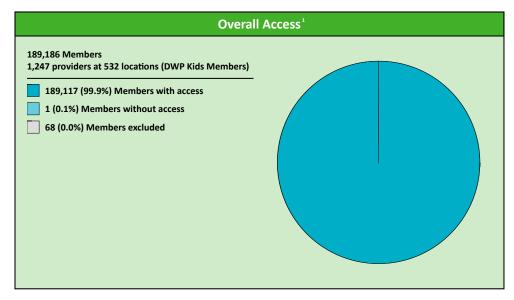

### Access Analysis

**DWP Kids Network** 

### Member / Provider Groups

**DWP Kids Members DWP Kids General Dentist** 

### **Comparison Graph**

Percent of members with access to a choice of providers over miles

☐ 1st closest 2nd closest

<sup>1</sup> The Access Standard is defined as (DWP Kids Members) members accessing:

1 (DWP Kids General Dentist) provider in 30 miles and 30 minutes

| Distances/Times                       |                       |
|---------------------------------------|-----------------------|
|                                       | Average               |
| Distance/Time to 1st closest provider | 3.2 miles<br>3.6 mins |
| Distance/Time to 2nd closest provider | 4.4 miles<br>4.9 mins |
|                                       |                       |
|                                       |                       |
|                                       |                       |