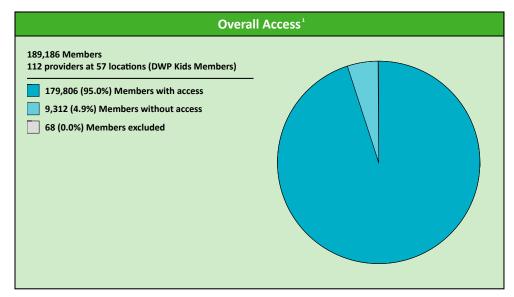

# **Access Overview 60 Miles Orthodontist**

April 25, 2022

### **Access Analysis**

**DWP Kids Network** 

### Member / Provider Groups

**DWP Kids Members DWP Kids Orthodontist** 

### **Comparison Graph**

Percent of members with access to a choice of providers over miles

☐ 1st closest 2nd closest

1 (DWP Kids Orthodontist) provider in 60 miles and 60 minutes

| Distances/Times                       |                         |  |  |  |  |  |  |
|---------------------------------------|-------------------------|--|--|--|--|--|--|
|                                       | Average                 |  |  |  |  |  |  |
| Distance/Time to 1st closest provider | 16.9 miles<br>18.9 mins |  |  |  |  |  |  |
| Distance/Time to 2nd closest provider | 21.5 miles<br>24.4 mins |  |  |  |  |  |  |
|                                       |                         |  |  |  |  |  |  |
|                                       |                         |  |  |  |  |  |  |
|                                       |                         |  |  |  |  |  |  |

<sup>&</sup>lt;sup>1</sup> The Access Standard is defined as (DWP Kids Members) members accessing: