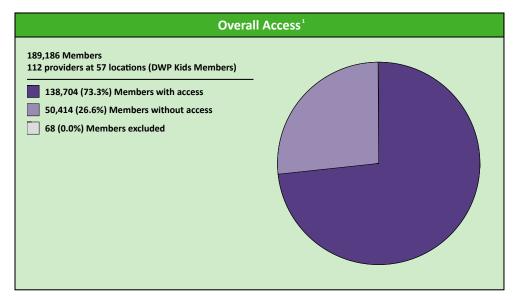

### Member / Provider Groups

**DWP Kids Members DWP Kids Orthodontist** 

### **Comparison Graph**

Percent of members with access to a choice of providers over miles

☐ 1st closest 2nd closest

1 (DWP Kids Orthodontist) provider in 30 miles and 30 minutes

| Distances/Times                       |                         |
|---------------------------------------|-------------------------|
|                                       | Average                 |
| Distance/Time to 1st closest provider | 16.9 miles<br>18.9 mins |
| Distance/Time to 2nd closest provider | 21.5 miles<br>24.4 mins |
|                                       |                         |
|                                       |                         |
|                                       |                         |

<sup>&</sup>lt;sup>1</sup> The Access Standard is defined as (DWP Kids Members) members accessing: