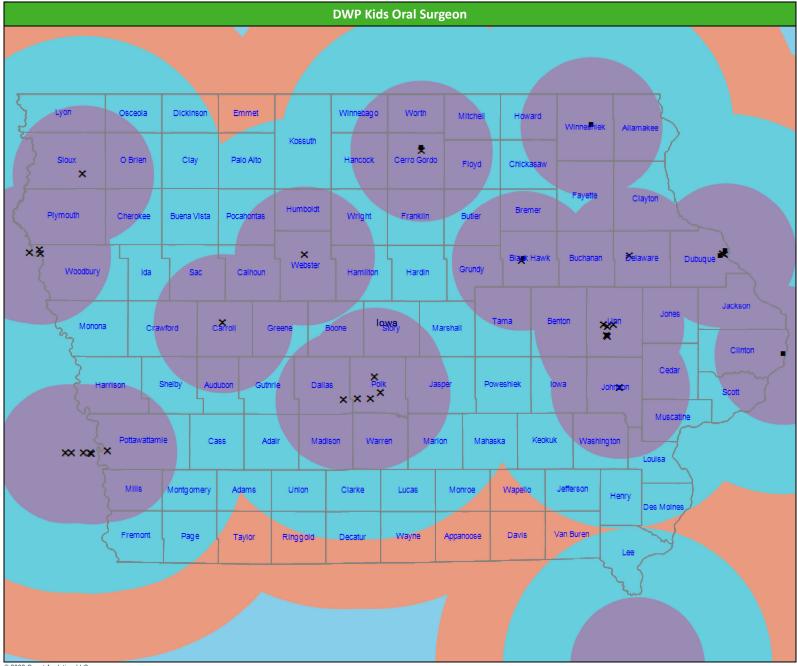

# **DWP Kids Oral Surgeon Access Map**

### **Comparison Graph**

Percent of members with access to a choice of providers over miles

☐ 1st closest 2nd closest

1 (DWP Kids Oral Surgeon) provider in 30 miles and 30 minutes

| Distances/Times                       |                         |
|---------------------------------------|-------------------------|
|                                       | Average                 |
| Distance/Time to 1st closest provider | 21.4 miles<br>25.0 mins |
| Distance/Time to 2nd closest provider | 24.2 miles<br>29.4 mins |
|                                       |                         |
|                                       |                         |
|                                       |                         |

<sup>&</sup>lt;sup>1</sup> The Access Standard is defined as (DWP Kids Members) members accessing: