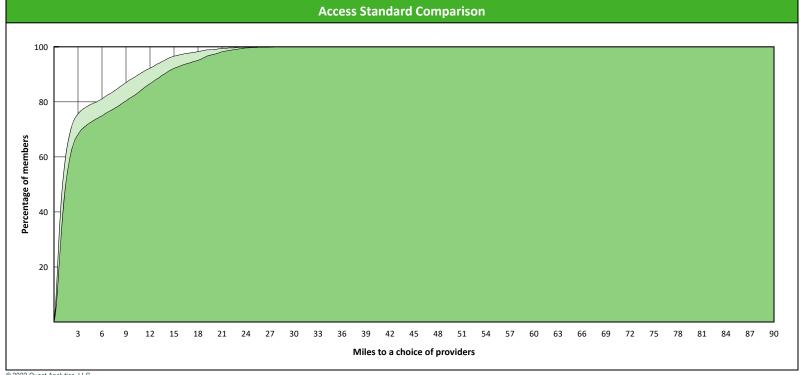

### **Comparison Graph**

Percent of members with access to a choice of providers over miles

☐ 1st closest 2nd closest

1 (DWP Kids All Providers) provider in 30 miles and 30 minutes

| Distances/Times                       |                       |
|---------------------------------------|-----------------------|
|                                       | Average               |
| Distance/Time to 1st closest provider | 3.1 miles<br>3.4 mins |
| Distance/Time to 2nd closest provider | 4.3 miles<br>4.8 mins |
|                                       |                       |
|                                       |                       |
|                                       |                       |