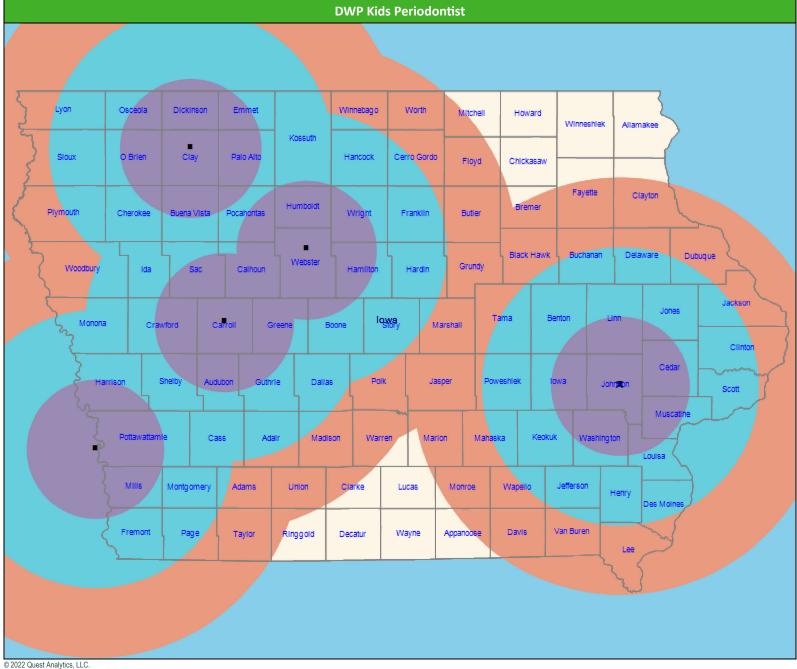

# **DWP Kids Periodontist Access Map**

# April 25, 2022 **DWP Kids Periodontist** 14 providers at 6 locations ■ Single providers (5) X Multiple providers (1) 30 mile radius 60 mile radius 90 mile radius

41.42 miles

### **Comparison Graph**

Percent of members with access to a choice of providers over miles

1st closest
2nd closest

<sup>1</sup> The Access Standard is defined as (DWP Kids Members) members accessing:

1 (DWP Kids Periodontist) provider in 30 miles and 30 minutes

| Distances/Times                       |                         |
|---------------------------------------|-------------------------|
|                                       | Average                 |
| Distance/Time to 1st closest provider | 57.9 miles<br>74.3 mins |
| Distance/Time to 2nd closest provider | 68.4 miles<br>87.6 mins |
|                                       |                         |
|                                       |                         |
|                                       |                         |