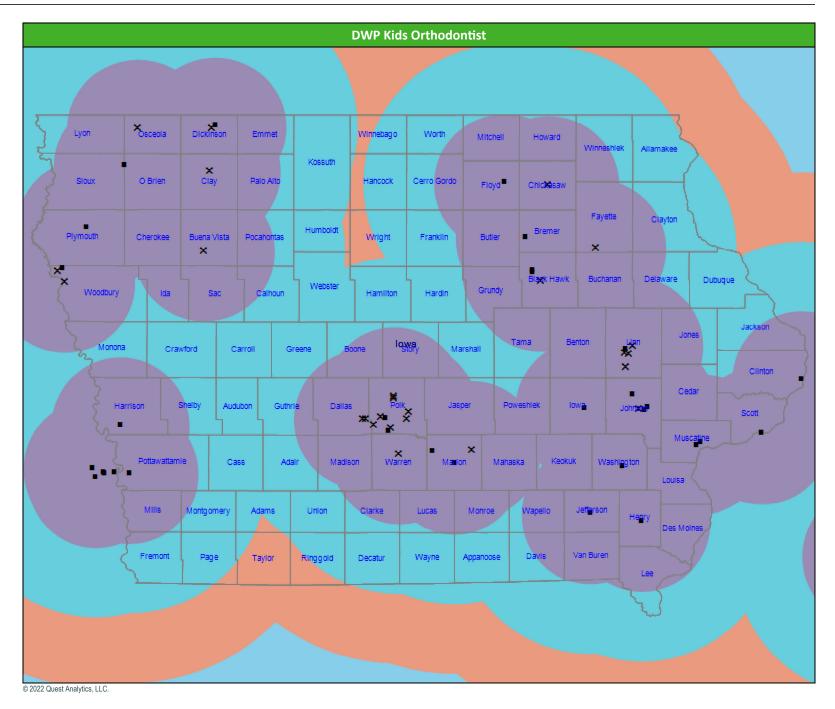

# **DWP Kids Orthodontist Access Map**

April 25, 2022

DWP Kids Orthodontist

112 providers at 57 locations

Single providers (32)

Multiple providers (25)

30 mile radius

60 mile radius

90 mile radius

41.42 miles