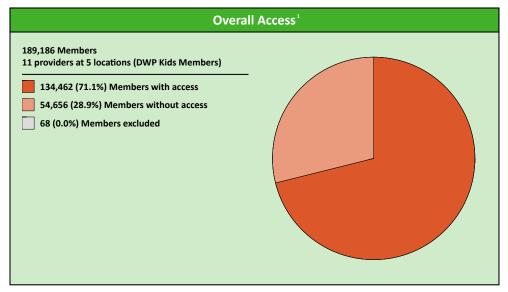

### **Comparison Graph**

Percent of members with access to a choice of providers over miles

☐ 1st closest 2nd closest

1 (DWP Kids Endodontist) provider in 30 miles and 30 minutes

| Distances/Times                       |                         |
|---------------------------------------|-------------------------|
|                                       | Average                 |
| Distance/Time to 1st closest provider | 47.3 miles<br>63.5 mins |
| Distance/Time to 2nd closest provider | 57.1 miles<br>75.7 mins |
|                                       |                         |
|                                       |                         |
|                                       |                         |

<sup>&</sup>lt;sup>1</sup> The Access Standard is defined as (DWP Kids Members) members accessing: