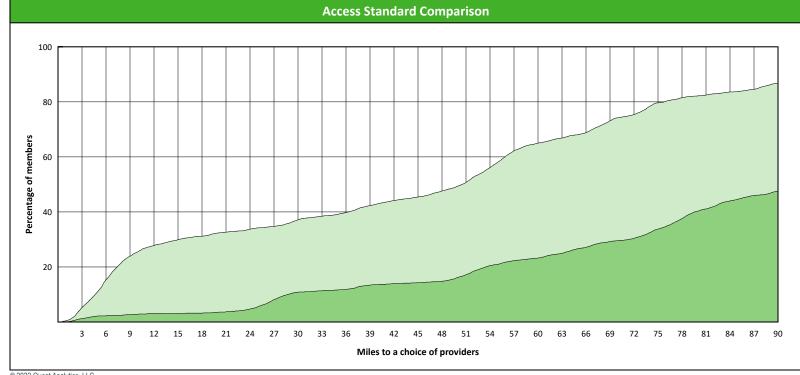

### **Comparison Graph**

Percent of members with access to a choice of providers over miles

☐ 1st closest 2nd closest

<sup>1</sup> The Access Standard is defined as (DWP Kids Members) members accessing:

1 (DWP Kids Endodontist) provider in 90 miles and 90 minutes