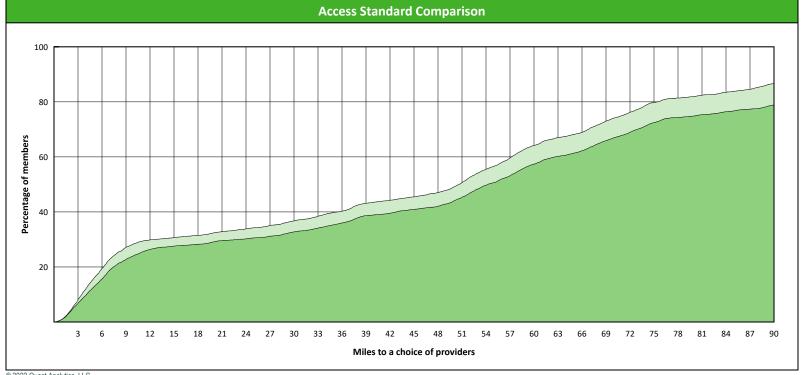

# **Access Overview 90 Miles Orthodontist**

April 25, 2022

### **Access Analysis**

**DWP Kids Network** 

### Member / Provider Groups

**DWP Kids Members DWP Kids Orthodontist** 

### **Comparison Graph**

Percent of members with access to a choice of providers over miles

☐ 1st closest 2nd closest

1 (DWP Kids Orthodontist) provider in 90 miles and 90 minutes

| Distances/Times                       |                         |  |  |  |  |  |  |
|---------------------------------------|-------------------------|--|--|--|--|--|--|
|                                       | Average                 |  |  |  |  |  |  |
| Distance/Time to 1st closest provider | 16.9 miles<br>18.9 mins |  |  |  |  |  |  |
| Distance/Time to 2nd closest provider | 21.5 miles<br>24.4 mins |  |  |  |  |  |  |
|                                       |                         |  |  |  |  |  |  |
|                                       |                         |  |  |  |  |  |  |
|                                       |                         |  |  |  |  |  |  |

<sup>&</sup>lt;sup>1</sup> The Access Standard is defined as (DWP Kids Members) members accessing: