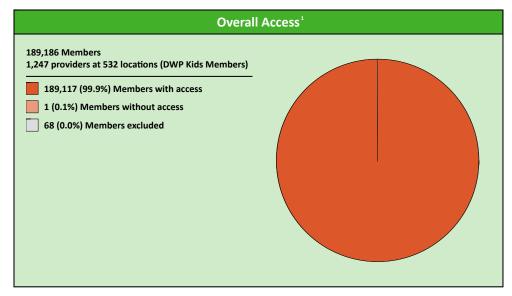

### **Comparison Graph**

Percent of members with access to a choice of providers over miles

☐ 1st closest 2nd closest

1 (DWP Kids All Providers) provider in 30 miles and 30 minutes

| Distances/Times                       |                       |
|---------------------------------------|-----------------------|
|                                       | Average               |
| Distance/Time to 1st closest provider | 3.1 miles<br>3.4 mins |
| Distance/Time to 2nd closest provider | 4.3 miles<br>4.8 mins |
|                                       |                       |
|                                       |                       |
|                                       |                       |