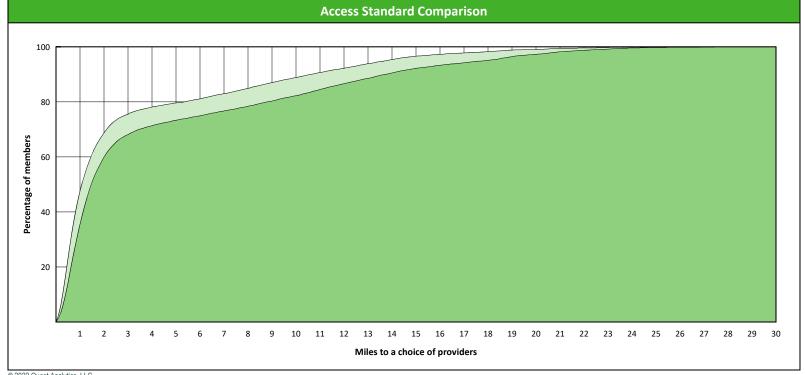

# **Access Overview 30 Miles General Dentist**

April 25, 2022

### Access Analysis

**DWP Kids Network** 

### Member / Provider Groups

**DWP Kids Members DWP Kids General Dentist** 

### **Comparison Graph**

Percent of members with access to a choice of providers over miles

☐ 1st closest 2nd closest

<sup>1</sup> The Access Standard is defined as (DWP Kids Members) members accessing:

1 (DWP Kids General Dentist) provider in 30 miles and 30 minutes

| Distances/Times                       |                       |
|---------------------------------------|-----------------------|
|                                       | Average               |
| Distance/Time to 1st closest provider | 3.2 miles<br>3.6 mins |
| Distance/Time to 2nd closest provider | 4.4 miles<br>4.9 mins |
|                                       |                       |
|                                       |                       |
|                                       |                       |