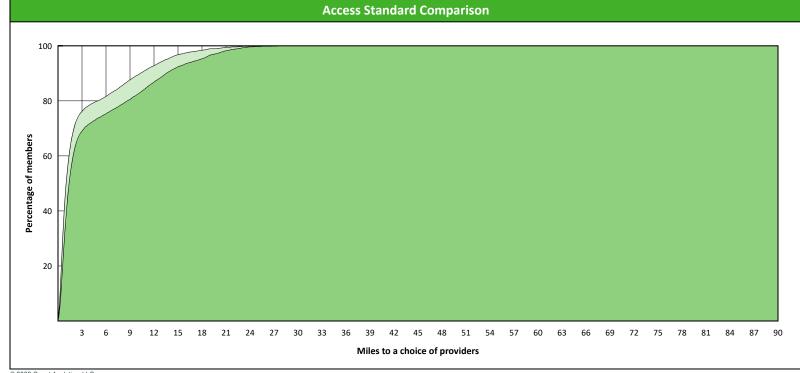

# **Access Overview 60 Miles All Providers**

April 25, 2022

Access Analysis

**DWP Kids Network** 

Member / Provider Groups

**DWP Kids Members** 

**DWP Kids All Providers** 

### **Comparison Graph**

Percent of members with access to a choice of providers over miles

☐ 1st closest 2nd closest

1 (DWP Kids All Providers) provider in 60 miles and 60 minutes

| Distances/Times                       |                       |
|---------------------------------------|-----------------------|
|                                       | Average               |
| Distance/Time to 1st closest provider | 3.1 miles<br>3.4 mins |
| Distance/Time to 2nd closest provider | 4.3 miles<br>4.8 mins |
|                                       |                       |
|                                       |                       |
|                                       |                       |

<sup>&</sup>lt;sup>1</sup> The Access Standard is defined as (DWP Kids Members) members accessing: