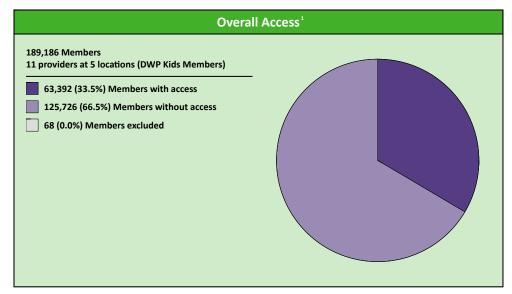

# **Access Overview 30 Miles Endodontist**

April 25, 2022

### **Access Analysis**

**DWP Kids Network** 

### Member / Provider Groups

**DWP Kids Members DWP Kids Endodontist** 

### **Comparison Graph**

Percent of members with access to a choice of providers over miles

☐ 1st closest 2nd closest

1 (DWP Kids Endodontist) provider in 30 miles and 30 minutes

| Distances/Times                       |                         |
|---------------------------------------|-------------------------|
|                                       | Average                 |
| Distance/Time to 1st closest provider | 47.3 miles<br>63.5 mins |
| Distance/Time to 2nd closest provider | 57.1 miles<br>75.7 mins |
|                                       |                         |
|                                       |                         |
|                                       |                         |

<sup>&</sup>lt;sup>1</sup> The Access Standard is defined as (DWP Kids Members) members accessing: