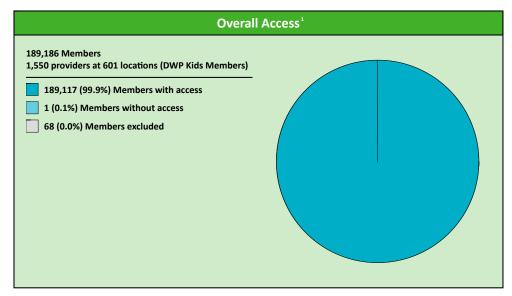

### Access Analysis

**DWP Kids Network** 

### Member / Provider Groups

**DWP Kids Members** 

**DWP Kids All Providers** 

### **Comparison Graph**

Percent of members with access to a choice of providers over miles

☐ 1st closest 2nd closest

1 (DWP Kids All Providers) provider in 30 miles and 30 minutes

| Distances/Times                       |                       |
|---------------------------------------|-----------------------|
|                                       | Average               |
| Distance/Time to 1st closest provider | 3.1 miles<br>3.4 mins |
| Distance/Time to 2nd closest provider | 4.3 miles<br>4.8 mins |
|                                       |                       |
|                                       |                       |
|                                       |                       |