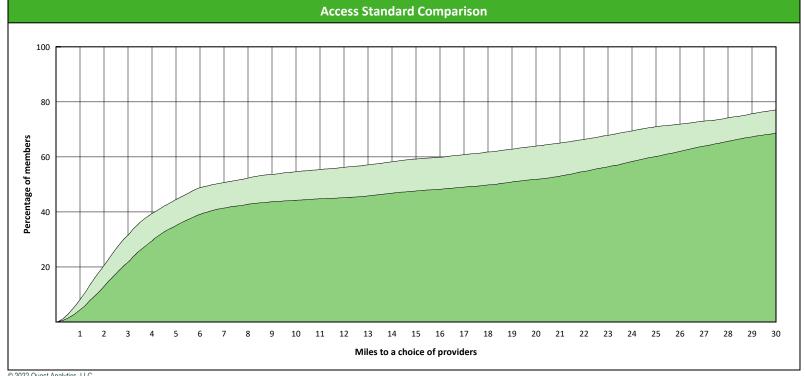

### Member / Provider Groups

**DWP Kids Members DWP Kids Orthodontist** 

### **Comparison Graph**

Percent of members with access to a choice of providers over miles

☐ 1st closest 2nd closest

1 (DWP Kids Orthodontist) provider in 30 miles and 30 minutes

| Distances/Times                       |                         |
|---------------------------------------|-------------------------|
|                                       | Average                 |
| Distance/Time to 1st closest provider | 16.9 miles<br>18.9 mins |
| Distance/Time to 2nd closest provider | 21.5 miles<br>24.4 mins |
|                                       |                         |
|                                       |                         |
|                                       |                         |

<sup>&</sup>lt;sup>1</sup> The Access Standard is defined as (DWP Kids Members) members accessing: