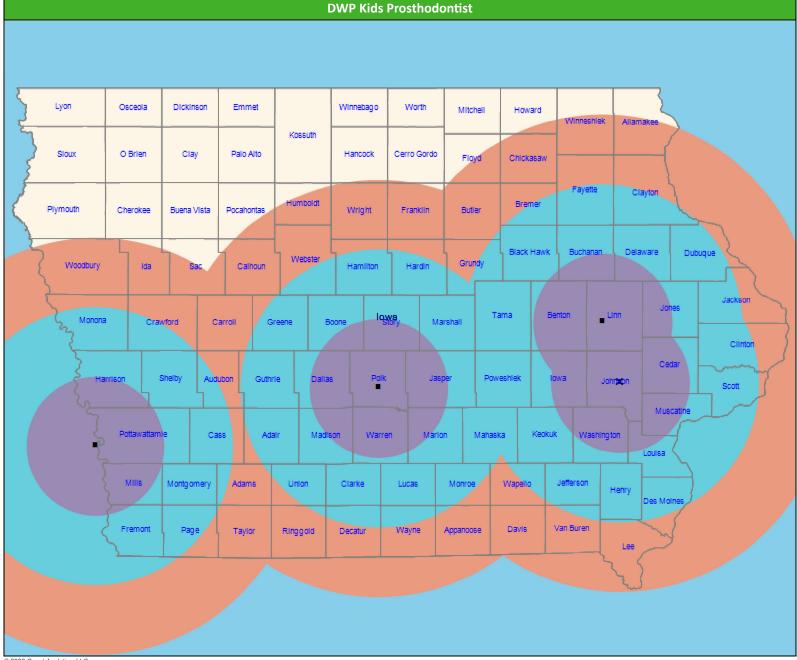

# **DWP Kids Prosthodontist Access Map**

April 25, 2022

DWP Kids Prosthodontist

22 providers at 5 locations

Single providers (3)

Multiple providers (2)

30 mile radius

60 mile radius

90 mile radius

41.42 miles

### **Comparison Graph**

Percent of members with access to a choice of providers over miles

☐ 1st closest 2nd closest

<sup>1</sup> The Access Standard is defined as (DWP Kids Members) members accessing:

1 (DWP Kids Prosthodontist) provider in 30 miles and 30 minutes

| Distances/Times                       |                          |
|---------------------------------------|--------------------------|
|                                       | Average                  |
| Distance/Time to 1st closest provider | 47.7 miles<br>63.1 mins  |
| Distance/Time to 2nd closest provider | 88.9 miles<br>119.4 mins |
|                                       |                          |
|                                       |                          |
|                                       |                          |