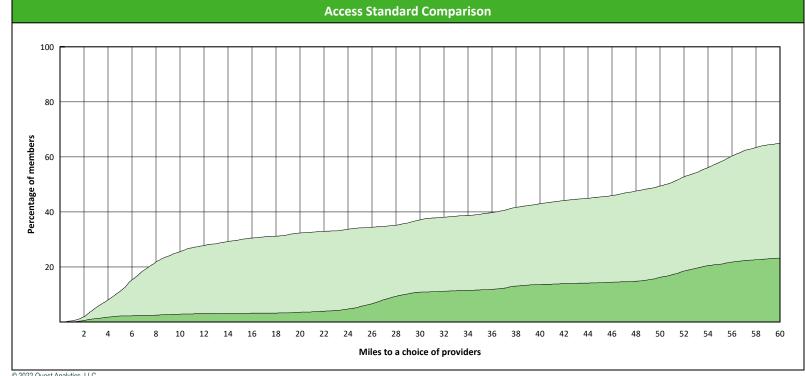

# **Access Overview 60 Miles Prosthodontist**

April 25, 2022

### **Access Analysis**

**DWP Kids Network** 

### Member / Provider Groups

**DWP Kids Members** 

**DWP Kids Prosthodontist** 

### **Comparison Graph**

Percent of members with access to a choice of providers over miles

☐ 1st closest 2nd closest

<sup>1</sup> The Access Standard is defined as (DWP Kids Members) members accessing:

1 (DWP Kids Prosthodontist) provider in 60 miles and 60 minutes

| Distances/Times                       |                          |  |  |  |  |  |  |
|---------------------------------------|--------------------------|--|--|--|--|--|--|
|                                       | Average                  |  |  |  |  |  |  |
| Distance/Time to 1st closest provider | 47.7 miles<br>63.1 mins  |  |  |  |  |  |  |
| Distance/Time to 2nd closest provider | 88.9 miles<br>119.4 mins |  |  |  |  |  |  |
|                                       |                          |  |  |  |  |  |  |
|                                       |                          |  |  |  |  |  |  |
|                                       |                          |  |  |  |  |  |  |