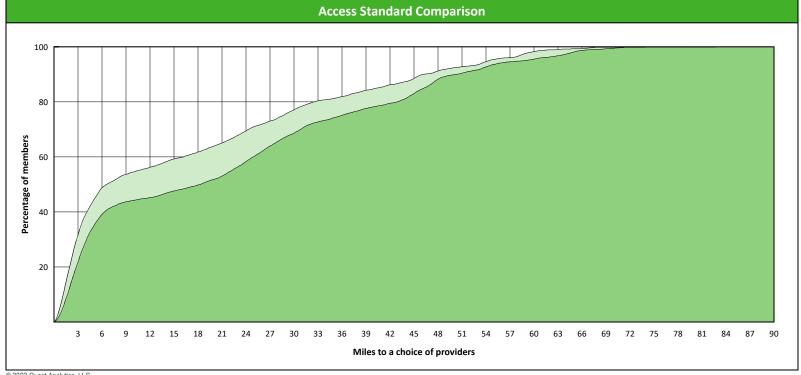

# **Access Overview 90 Miles Periodontist**

April 25, 2022

### **Access Analysis**

**DWP Kids Network** 

### Member / Provider Groups

DWP Kids Members

DWP Kids Periodontist

### **Comparison Graph**

Percent of members with access to a choice of providers over miles

1st closest
2nd closest

<sup>1</sup> The Access Standard is defined as (DWP Kids Members) members accessing:

1 (DWP Kids Periodontist) provider in 90 miles and 90 minutes

| Distances/Times                       |                         |  |  |  |  |  |  |
|---------------------------------------|-------------------------|--|--|--|--|--|--|
|                                       | Average                 |  |  |  |  |  |  |
| Distance/Time to 1st closest provider | 57.9 miles<br>74.3 mins |  |  |  |  |  |  |
| Distance/Time to 2nd closest provider | 68.4 miles<br>87.6 mins |  |  |  |  |  |  |
|                                       |                         |  |  |  |  |  |  |
|                                       |                         |  |  |  |  |  |  |
|                                       |                         |  |  |  |  |  |  |