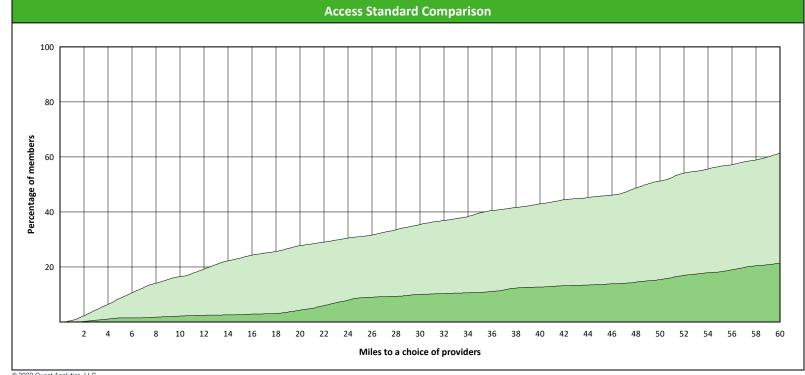

# **Access Overview 30 Miles Prosthodontist**

January 19, 2022

#### **Access Analysis**

Hawki

#### Member / Provider Groups

Hawki Members

Hawki Prosthodontist

#### **Comparison Graph**

Percent of members with access to a choice of providers over miles

☐ 1st closest 2nd closest

<sup>1</sup> The Access Standard is defined as (Hawki Members) members accessing:

1 (Hawki Prosthodontist) provider in 30 miles and 30 minutes

| Distances/Times                       |                         |
|---------------------------------------|-------------------------|
|                                       | Average                 |
| Distance/Time to 1st closest provider | 44.2 miles<br>56.0 mins |
| Distance/Time to 2nd closest provider | 63.2 miles<br>76.9 mins |
|                                       |                         |
|                                       |                         |
|                                       |                         |