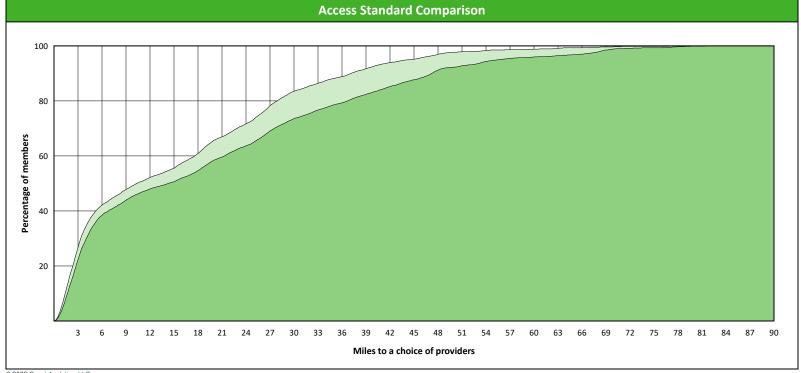

# **Access Overview 90 Miles Endodontist**

January 19, 2022

#### **Access Analysis**

Hawki

#### Member / Provider Groups

Hawki Members

Hawki Endodontist

#### **Comparison Graph**

Percent of members with access to a choice of providers over miles

☐ 1st closest 2nd closest

1 (Hawki Endodontist) provider in 90 miles and 90 minutes

| Distances/Times                       |                         |  |  |  |  |  |  |
|---------------------------------------|-------------------------|--|--|--|--|--|--|
|                                       | Average                 |  |  |  |  |  |  |
| Distance/Time to 1st closest provider | 45.9 miles<br>56.2 mins |  |  |  |  |  |  |
| Distance/Time to 2nd closest provider | 57.2 miles<br>68.5 mins |  |  |  |  |  |  |
|                                       |                         |  |  |  |  |  |  |
|                                       |                         |  |  |  |  |  |  |
|                                       |                         |  |  |  |  |  |  |

<sup>&</sup>lt;sup>1</sup> The Access Standard is defined as (Hawki Members) members accessing:

| Distances/Times                       |                          |  |  |  |  |  |  |
|---------------------------------------|--------------------------|--|--|--|--|--|--|
|                                       | Average                  |  |  |  |  |  |  |
| Distance/Time to 1st closest provider | 51.5 miles<br>65.2 mins  |  |  |  |  |  |  |
| Distance/Time to 2nd closest provider | 90.2 miles<br>112.6 mins |  |  |  |  |  |  |
|                                       |                          |  |  |  |  |  |  |
|                                       |                          |  |  |  |  |  |  |
|                                       |                          |  |  |  |  |  |  |