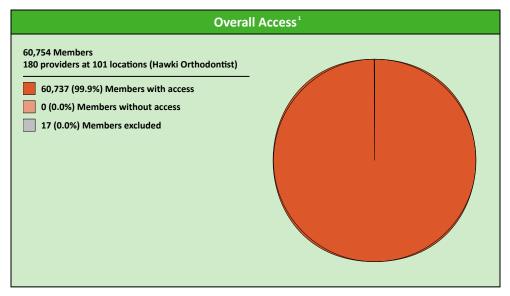

# **Hawki Orthodontist Access Map**

Hawki Orthodontist

180 providers at 101 locations

All providers

30 mile radius

60 mile radius

90 mile radius

41.42 miles

|               | All Members |                  |                     |          |       |           |       |       |      |         |          |              |
|---------------|-------------|------------------|---------------------|----------|-------|-----------|-------|-------|------|---------|----------|--------------|
| Member        |             | Provider         |                     | With Acc | ess   | Without A | ccess | Cou   | nts¹ | Average | Distance | Average Time |
| Group         | #           | Group            | Standard            | #        | %     | #         | %     | Р     | L    | 1       | 2        | 1            |
| Hawki Members | 60,737      | Hawki All Provid | 1 in 60 miles and 6 | 60,737   | 100.0 | 0         | 0.0   | 2,216 | 899  | 3.2     | 4.1      | 3.5          |
|               |             | Hawki All Provid | 1 in 90 miles and 9 | 60,737   | 100.0 | 0         | 0.0   | 2,216 | 899  | 3.2     | 4.1      | 3.5          |
|               |             | Hawki General P  | 1 in 30 miles and 3 | 60,733   | 99.9  | 4         | 0.1   | 1,779 | 772  | 3.3     | 4.2      | 3.6          |
|               |             | Hawki General P  | 1 in 60 miles and 6 | 60,737   | 100.0 | 0         | 0.0   | 1,779 | 772  | 3.3     | 4.2      | 3.6          |
|               |             | Hawki General P  | 1 in 90 miles and 9 | 60,737   | 100.0 | 0         | 0.0   | 1,779 | 772  | 3.3     | 4.2      | 3.6          |
|               |             | Hawki Oral Surg  | 1 in 30 miles and 3 | 47,739   | 78.6  | 12,998    | 21.4  | 192   | 69   | 15.6    | 19.7     | 17.5         |
|               |             | Hawki Oral Surg  | 1 in 60 miles and 6 | 59,763   | 98.4  | 974       | 1.6   | 192   | 69   | 15.6    | 19.7     | 17.5         |
|               |             | Hawki Oral Surg  | 1 in 90 miles and 9 | 60,733   | 99.9  | 4         | 0.1   | 192   | 69   | 15.6    | 19.7     | 17.5         |
|               |             | Hawki Endodon    | 1 in 30 miles and 3 | 22,096   | 36.4  | 38,641    | 63.6  | 23    | 11   | 45.9    | 57.2     | 56.2         |
|               |             | Hawki Endodon    | 1 in 60 miles and 6 | 33,451   | 55.1  | 27,286    | 44.9  | 23    | 11   | 45.9    | 57.2     | 56.2         |
|               |             | Hawki Endodon    | 1 in 90 miles and 9 | 48,512   | 79.9  | 12,225    | 20.1  | 23    | 11   | 45.9    | 57.2     | 56.2         |
|               |             | Hawki Orthodon   | 1 in 30 miles and 3 | 55,446   | 91.3  | 5,291     | 8.7   | 180   | 101  | 10.5    | 16.2     | 11.6         |
|               |             | Hawki Orthodon   | 1 in 60 miles and 6 | 60,728   | 99.9  | 9         | 0.1   | 180   | 101  | 10.5    | 16.2     | 11.6         |
|               |             | Hawki Orthodon   | 1 in 90 miles and 9 | 60,737   | 100.0 | 0         | 0.0   | 180   | 101  | 10.5    | 16.2     | 11.6         |
|               |             | Hawki Periodon   | 1 in 30 miles and 3 | 19,023   | 31.3  | 41,714    | 68.7  | 16    | 8    | 51.5    | 90.2     | 65.2         |
|               |             | Hawki Periodon   | 1 in 60 miles and 6 | 31,192   | 51.4  | 29,545    | 48.6  | 16    | 8    | 51.5    | 90.2     | 65.2         |
|               |             | Hawki Periodon   | 1 in 90 miles and 9 | 44,901   | 73.9  | 15,836    | 26.1  | 16    | 8    | 51.5    | 90.2     | 65.2         |
|               |             | Hawki Prosthod   | 1 in 30 miles and 3 | 23,645   | 38.9  | 37,092    | 61.1  | 26    | 9    | 44.2    | 63.2     | 56.0         |
|               |             | Hawki Prosthod   | 1 in 60 miles and 6 | 36,009   | 59.3  | 24,728    | 40.7  | 26    | 9    | 44.2    | 63.2     | 56.0         |
|               |             | Hawki Prosthod   | 1 in 90 miles and 9 | 48,237   | 79.4  | 12,500    | 20.6  | 26    | 9    | 44.2    | 63.2     | 56.0         |

|              |        |                         | <b>Key Geographic Areas</b> |        |       |                |      |                  |      |              |  |
|--------------|--------|-------------------------|-----------------------------|--------|-------|----------------|------|------------------|------|--------------|--|
| State Member |        | Pr                      | Provider                    |        |       | Without Access |      | Average Distance |      | Average Time |  |
| Name         | #      | Group                   | Standard                    | #      | %     | #              | %    | 1                | 2    | 1            |  |
| Iowa         | 60,737 | Hawki All Providers     | 1 in 60 miles and 60 mins   | 60,737 | 100.0 | 0              | 0.0  | 3.2              | 4.1  | 3.5          |  |
|              |        | Hawki All Providers     | 1 in 90 miles and 90 mins   | 60,737 | 100.0 | 0              | 0.0  | 3.2              | 4.1  | 3.5          |  |
|              |        | Hawki General Practitio | 1 in 30 miles and 30 mins   | 60,733 | 99.9  | 4              | 0.1  | 3.3              | 4.2  | 3.6          |  |
|              |        | Hawki General Practitio | 1 in 60 miles and 60 mins   | 60,737 | 100.0 | 0              | 0.0  | 3.3              | 4.2  | 3.6          |  |
|              |        | Hawki General Practitio | 1 in 90 miles and 90 mins   | 60,737 | 100.0 | 0              | 0.0  | 3.3              | 4.2  | 3.6          |  |
|              |        | Hawki Oral Surgeon      | 1 in 30 miles and 30 mins   | 47,739 | 78.6  | 12,998         | 21.4 | 15.6             | 19.7 | 17.5         |  |
|              |        | Hawki Oral Surgeon      | 1 in 60 miles and 60 mins   | 59,763 | 98.4  | 974            | 1.6  | 15.6             | 19.7 | 17.5         |  |
|              |        | Hawki Oral Surgeon      | 1 in 90 miles and 90 mins   | 60,733 | 99.9  | 4              | 0.1  | 15.6             | 19.7 | 17.5         |  |
|              |        | Hawki Endodontist       | 1 in 30 miles and 30 mins   | 22,096 | 36.4  | 38,641         | 63.6 | 45.9             | 57.2 | 56.2         |  |
|              |        | Hawki Endodontist       | 1 in 60 miles and 60 mins   | 33,451 | 55.1  | 27,286         | 44.9 | 45.9             | 57.2 | 56.2         |  |
|              |        | Hawki Endodontist       | 1 in 90 miles and 90 mins   | 48,512 | 79.9  | 12,225         | 20.1 | 45.9             | 57.2 | 56.2         |  |
|              |        | Hawki Orthodontist      | 1 in 30 miles and 30 mins   | 55,446 | 91.3  | 5,291          | 8.7  | 10.5             | 16.2 | 11.6         |  |
|              |        | Hawki Orthodontist      | 1 in 60 miles and 60 mins   | 60,728 | 99.9  | 9              | 0.1  | 10.5             | 16.2 | 11.6         |  |
|              |        | Hawki Orthodontist      | 1 in 90 miles and 90 mins   | 60,737 | 100.0 | 0              | 0.0  | 10.5             | 16.2 | 11.6         |  |
|              |        | Hawki Periodontist      | 1 in 30 miles and 30 mins   | 19,023 | 31.3  | 41,714         | 68.7 | 51.5             | 90.2 | 65.2         |  |