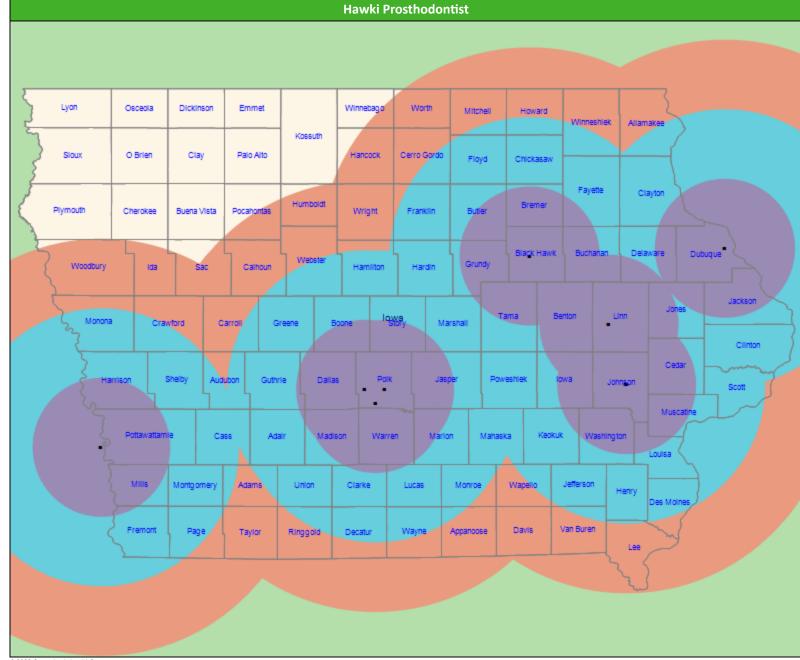

# **Hawki Prothodontist Access Map**

January 19, 2022

Hawki Prosthodontist

26 providers at 9 locations

All providers

30 mile radius

60 mile radius

90 mile radius

| Distances/Times                       |                         |
|---------------------------------------|-------------------------|
|                                       | Average                 |
| Distance/Time to 1st closest provider | 44.2 miles<br>56.0 mins |
| Distance/Time to 2nd closest provider | 63.2 miles<br>76.9 mins |
|                                       |                         |
|                                       |                         |
|                                       |                         |