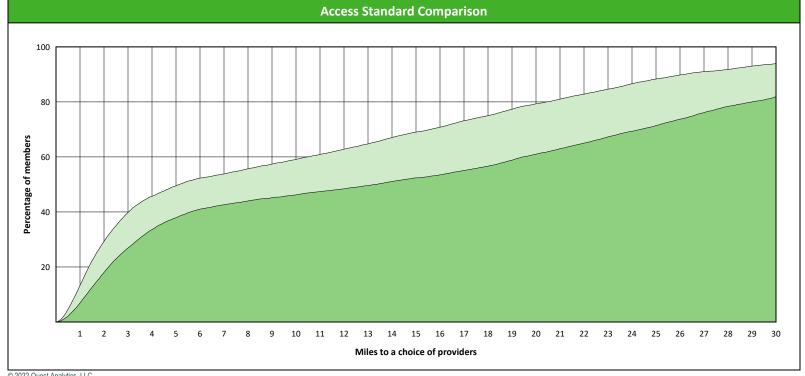

# **Access Overview 30 Miles Orthodontist**

January 19, 2022

#### **Access Analysis**

Hawki

#### Member / Provider Groups

Hawki Members

Hawki Orthodontist

#### **Comparison Graph**

Percent of members with access to a choice of providers over miles

☐ 1st closest 2nd closest

<sup>1</sup> The Access Standard is defined as (Hawki Members) members accessing:

1 (Hawki Orthodontist) provider in 30 miles and 30 minutes

| Distances/Times                       |                         |
|---------------------------------------|-------------------------|
|                                       | Average                 |
| Distance/Time to 1st closest provider | 10.5 miles<br>11.6 mins |
| Distance/Time to 2nd closest provider | 16.2 miles<br>17.9 mins |
|                                       |                         |
|                                       |                         |
|                                       |                         |