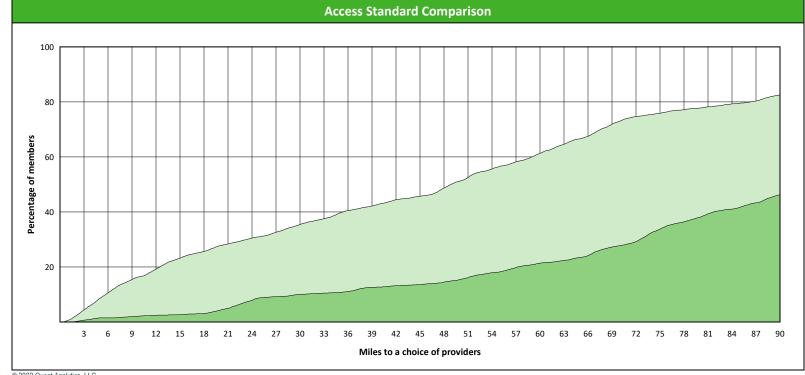

#### **Comparison Graph**

Percent of members with access to a choice of providers over miles

1st closest
2nd closest

1 (Hawki Prosthodontist) provider in 90 miles and 90 minutes

| Distances/Times                       |                         |  |  |  |  |  |  |  |  |
|---------------------------------------|-------------------------|--|--|--|--|--|--|--|--|
| Average                               |                         |  |  |  |  |  |  |  |  |
| Distance/Time to 1st closest provider | 44.2 miles<br>56.0 mins |  |  |  |  |  |  |  |  |
| Distance/Time to 2nd closest provider | 63.2 miles<br>76.9 mins |  |  |  |  |  |  |  |  |
|                                       |                         |  |  |  |  |  |  |  |  |
|                                       |                         |  |  |  |  |  |  |  |  |
|                                       |                         |  |  |  |  |  |  |  |  |