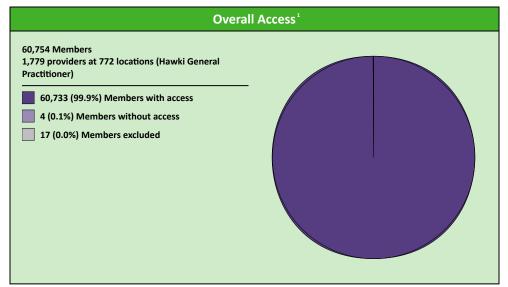

# **Access Overview 30 Miles General Practitioner**

January 19, 2022

#### **Access Analysis**

Hawki

#### Member / Provider Groups

Hawki Members

Hawki General Practitioner

#### **Comparison Graph**

Percent of members with access to a choice of providers over miles

☐ 1st closest 2nd closest

<sup>1</sup> The Access Standard is defined as (Hawki Members) members accessing:

1 (Hawki General Practitioner) provider in 30 miles and 30 minutes

| Distances/Times                       |                       |
|---------------------------------------|-----------------------|
|                                       | Average               |
| Distance/Time to 1st closest provider | 3.3 miles<br>3.6 mins |
| Distance/Time to 2nd closest provider | 4.2 miles<br>4.6 mins |
|                                       |                       |
|                                       |                       |
|                                       |                       |

|               | All Members |                  |                     |          |       |           |       |       |      |         |          |              |
|---------------|-------------|------------------|---------------------|----------|-------|-----------|-------|-------|------|---------|----------|--------------|
| Member        |             | Provider         |                     | With Acc | ess   | Without A | ccess | Cou   | nts¹ | Average | Distance | Average Time |
| Group         | #           | Group            | Standard            | #        | %     | #         | %     | Р     | L    | 1       | 2        | 1            |
| Hawki Members | 60,737      | Hawki All Provid | 1 in 60 miles and 6 | 60,737   | 100.0 | 0         | 0.0   | 2,216 | 899  | 3.2     | 4.1      | 3.5          |
|               |             | Hawki All Provid | 1 in 90 miles and 9 | 60,737   | 100.0 | 0         | 0.0   | 2,216 | 899  | 3.2     | 4.1      | 3.5          |
|               |             | Hawki General P  | 1 in 30 miles and 3 | 60,733   | 99.9  | 4         | 0.1   | 1,779 | 772  | 3.3     | 4.2      | 3.6          |
|               |             | Hawki General P  | 1 in 60 miles and 6 | 60,737   | 100.0 | 0         | 0.0   | 1,779 | 772  | 3.3     | 4.2      | 3.6          |
|               |             | Hawki General P  | 1 in 90 miles and 9 | 60,737   | 100.0 | 0         | 0.0   | 1,779 | 772  | 3.3     | 4.2      | 3.6          |
|               |             | Hawki Oral Surg  | 1 in 30 miles and 3 | 47,739   | 78.6  | 12,998    | 21.4  | 192   | 69   | 15.6    | 19.7     | 17.5         |
|               |             | Hawki Oral Surg  | 1 in 60 miles and 6 | 59,763   | 98.4  | 974       | 1.6   | 192   | 69   | 15.6    | 19.7     | 17.5         |
|               |             | Hawki Oral Surg  | 1 in 90 miles and 9 | 60,733   | 99.9  | 4         | 0.1   | 192   | 69   | 15.6    | 19.7     | 17.5         |
|               |             | Hawki Endodon    | 1 in 30 miles and 3 | 22,096   | 36.4  | 38,641    | 63.6  | 23    | 11   | 45.9    | 57.2     | 56.2         |
|               |             | Hawki Endodon    | 1 in 60 miles and 6 | 33,451   | 55.1  | 27,286    | 44.9  | 23    | 11   | 45.9    | 57.2     | 56.2         |
|               |             | Hawki Endodon    | 1 in 90 miles and 9 | 48,512   | 79.9  | 12,225    | 20.1  | 23    | 11   | 45.9    | 57.2     | 56.2         |
|               |             | Hawki Orthodon   | 1 in 30 miles and 3 | 55,446   | 91.3  | 5,291     | 8.7   | 180   | 101  | 10.5    | 16.2     | 11.6         |
|               |             | Hawki Orthodon   | 1 in 60 miles and 6 | 60,728   | 99.9  | 9         | 0.1   | 180   | 101  | 10.5    | 16.2     | 11.6         |
|               |             | Hawki Orthodon   | 1 in 90 miles and 9 | 60,737   | 100.0 | 0         | 0.0   | 180   | 101  | 10.5    | 16.2     | 11.6         |
|               |             | Hawki Periodon   | 1 in 30 miles and 3 | 19,023   | 31.3  | 41,714    | 68.7  | 16    | 8    | 51.5    | 90.2     | 65.2         |
|               |             | Hawki Periodon   | 1 in 60 miles and 6 | 31,192   | 51.4  | 29,545    | 48.6  | 16    | 8    | 51.5    | 90.2     | 65.2         |
|               |             | Hawki Periodon   | 1 in 90 miles and 9 | 44,901   | 73.9  | 15,836    | 26.1  | 16    | 8    | 51.5    | 90.2     | 65.2         |
|               |             | Hawki Prosthod   | 1 in 30 miles and 3 | 23,645   | 38.9  | 37,092    | 61.1  | 26    | 9    | 44.2    | 63.2     | 56.0         |
|               |             | Hawki Prosthod   | 1 in 60 miles and 6 | 36,009   | 59.3  | 24,728    | 40.7  | 26    | 9    | 44.2    | 63.2     | 56.0         |
|               |             | Hawki Prosthod   | 1 in 90 miles and 9 | 48,237   | 79.4  | 12,500    | 20.6  | 26    | 9    | 44.2    | 63.2     | 56.0         |