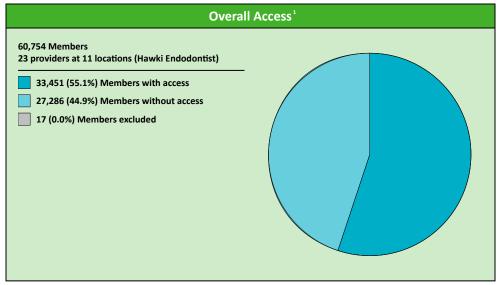

# **Hawki Endodontist Access Map**

Hawki Endodontist

23 providers at 11 locations

All providers

30 mile radius

60 mile radius

90 mile radius

41.42 miles

|               | All Members |                  |                     |          |       |           |       |       |      |         |          |              |
|---------------|-------------|------------------|---------------------|----------|-------|-----------|-------|-------|------|---------|----------|--------------|
| Member        |             | Provider         |                     | With Acc | ess   | Without A | ccess | Cou   | nts¹ | Average | Distance | Average Time |
| Group         | #           | Group            | Standard            | #        | %     | #         | %     | Р     | L    | 1       | 2        | 1            |
| Hawki Members | 60,737      | Hawki All Provid | 1 in 60 miles and 6 | 60,737   | 100.0 | 0         | 0.0   | 2,216 | 899  | 3.2     | 4.1      | 3.5          |
|               |             | Hawki All Provid | 1 in 90 miles and 9 | 60,737   | 100.0 | 0         | 0.0   | 2,216 | 899  | 3.2     | 4.1      | 3.5          |
|               |             | Hawki General P  | 1 in 30 miles and 3 | 60,733   | 99.9  | 4         | 0.1   | 1,779 | 772  | 3.3     | 4.2      | 3.6          |
|               |             | Hawki General P  | 1 in 60 miles and 6 | 60,737   | 100.0 | 0         | 0.0   | 1,779 | 772  | 3.3     | 4.2      | 3.6          |
|               |             | Hawki General P  | 1 in 90 miles and 9 | 60,737   | 100.0 | 0         | 0.0   | 1,779 | 772  | 3.3     | 4.2      | 3.6          |
|               |             | Hawki Oral Surg  | 1 in 30 miles and 3 | 47,739   | 78.6  | 12,998    | 21.4  | 192   | 69   | 15.6    | 19.7     | 17.5         |
|               |             | Hawki Oral Surg  | 1 in 60 miles and 6 | 59,763   | 98.4  | 974       | 1.6   | 192   | 69   | 15.6    | 19.7     | 17.5         |
|               |             | Hawki Oral Surg  | 1 in 90 miles and 9 | 60,733   | 99.9  | 4         | 0.1   | 192   | 69   | 15.6    | 19.7     | 17.5         |
|               |             | Hawki Endodon    | 1 in 30 miles and 3 | 22,096   | 36.4  | 38,641    | 63.6  | 23    | 11   | 45.9    | 57.2     | 56.2         |
|               |             | Hawki Endodon    | 1 in 60 miles and 6 | 33,451   | 55.1  | 27,286    | 44.9  | 23    | 11   | 45.9    | 57.2     | 56.2         |
|               |             | Hawki Endodon    | 1 in 90 miles and 9 | 48,512   | 79.9  | 12,225    | 20.1  | 23    | 11   | 45.9    | 57.2     | 56.2         |
|               |             | Hawki Orthodon   | 1 in 30 miles and 3 | 55,446   | 91.3  | 5,291     | 8.7   | 180   | 101  | 10.5    | 16.2     | 11.6         |
|               |             | Hawki Orthodon   | 1 in 60 miles and 6 | 60,728   | 99.9  | 9         | 0.1   | 180   | 101  | 10.5    | 16.2     | 11.6         |
|               |             | Hawki Orthodon   | 1 in 90 miles and 9 | 60,737   | 100.0 | 0         | 0.0   | 180   | 101  | 10.5    | 16.2     | 11.6         |
|               |             | Hawki Periodon   | 1 in 30 miles and 3 | 19,023   | 31.3  | 41,714    | 68.7  | 16    | 8    | 51.5    | 90.2     | 65.2         |
|               |             | Hawki Periodon   | 1 in 60 miles and 6 | 31,192   | 51.4  | 29,545    | 48.6  | 16    | 8    | 51.5    | 90.2     | 65.2         |
|               |             | Hawki Periodon   | 1 in 90 miles and 9 | 44,901   | 73.9  | 15,836    | 26.1  | 16    | 8    | 51.5    | 90.2     | 65.2         |
|               |             | Hawki Prosthod   | 1 in 30 miles and 3 | 23,645   | 38.9  | 37,092    | 61.1  | 26    | 9    | 44.2    | 63.2     | 56.0         |
|               |             | Hawki Prosthod   | 1 in 60 miles and 6 | 36,009   | 59.3  | 24,728    | 40.7  | 26    | 9    | 44.2    | 63.2     | 56.0         |
|               |             | Hawki Prosthod   | 1 in 90 miles and 9 | 48,237   | 79.4  | 12,500    | 20.6  | 26    | 9    | 44.2    | 63.2     | 56.0         |