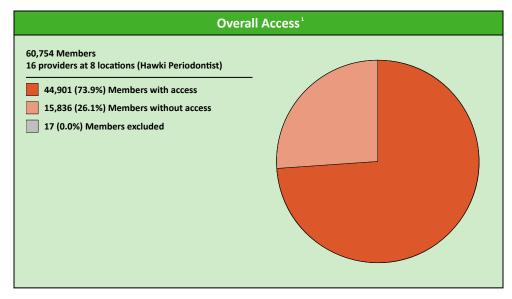

# **Hawki Periodontist Access Map**

January 19, 2022

Hawki Periodontist

16 providers at 8 locations

All providers

30 mile radius

60 mile radius

90 mile radius

41.42 miles

**Hawki Periodontist** Lyon Osceola Dickinson Emmet Winnebago Worth Mitchell Howard Winneshiek Allamakee Kossuth Sloux O Brien Clay Palo Alto Hancock Cerro Gordo Floyd Chickasaw Fayette Clayton Humboldt Bremer Plymouth Cherokee Buena Vista Pocahontas Wright Franklin Butler Black Hawk Buchanan Delaware Dubuque Webster Grundy Woodbury Hamilton lda Sac Calhoun Hardin Jackson Tama Linn lowa Monona Boone Marshall Crawford Carrol Greene Clinton Cedar Shelby Polk Poweshiek Guthrie Jasper Scott Cass Adair Madison Marion Mahaska Keakuk Warren Louisa Montgomery Adams Union Clarke Lucas Monroe Wapello Van Buren Fremont Page / Wayne Appanoose Davis Taylor Ringgold Lee