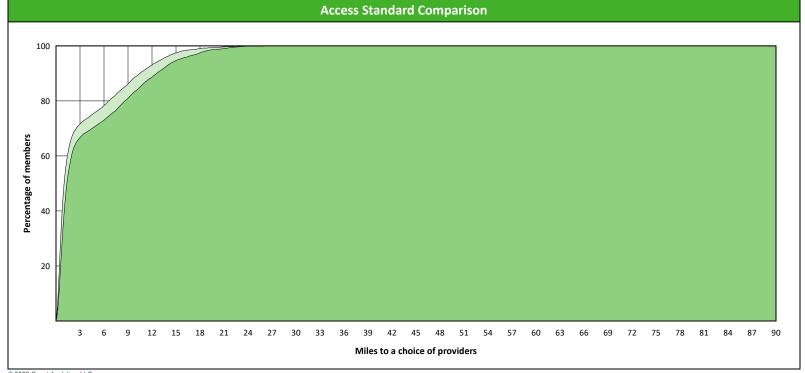

# **Access Overview 30 Miles Oral Surgeon**

January 19, 2022

#### **Access Analysis**

Hawki

#### Member / Provider Groups

Hawki Members

Hawki Oral Surgeon

#### **Comparison Graph**

Percent of members with access to a choice of providers over miles

☐ 1st closest 2nd closest

<sup>1</sup> The Access Standard is defined as (Hawki Members) members accessing:

1 (Hawki Oral Surgeon) provider in 30 miles and 30 minutes

| Distances/Times                       |                         |
|---------------------------------------|-------------------------|
|                                       | Average                 |
| Distance/Time to 1st closest provider | 15.6 miles<br>17.5 mins |
| Distance/Time to 2nd closest provider | 19.7 miles<br>22.1 mins |
|                                       |                         |
|                                       |                         |
|                                       |                         |