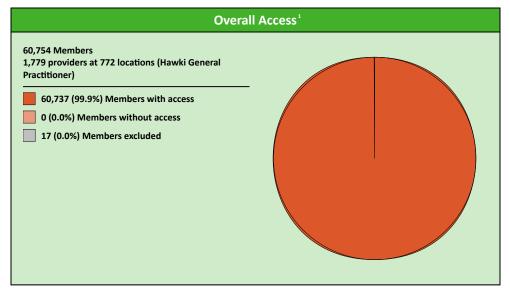

# **Hawki General Practitioner Access Map**

January 19, 2022 Hawki General Practitioner 1,779 providers at 772 locations ■ All providers 30 mile radius 0 60 mile radius 90 mile radius

41.42 miles

|               | All Members |                  |                     |          |       |           |       |       |      |         |          |              |
|---------------|-------------|------------------|---------------------|----------|-------|-----------|-------|-------|------|---------|----------|--------------|
| Member        |             | Provider         |                     | With Acc | ess   | Without A | ccess | Cou   | nts¹ | Average | Distance | Average Time |
| Group         | #           | Group            | Standard            | #        | %     | #         | %     | Р     | L    | 1       | 2        | 1            |
| Hawki Members | 60,737      | Hawki All Provid | 1 in 60 miles and 6 | 60,737   | 100.0 | 0         | 0.0   | 2,216 | 899  | 3.2     | 4.1      | 3.5          |
|               |             | Hawki All Provid | 1 in 90 miles and 9 | 60,737   | 100.0 | 0         | 0.0   | 2,216 | 899  | 3.2     | 4.1      | 3.5          |
|               |             | Hawki General P  | 1 in 30 miles and 3 | 60,733   | 99.9  | 4         | 0.1   | 1,779 | 772  | 3.3     | 4.2      | 3.6          |
|               |             | Hawki General P  | 1 in 60 miles and 6 | 60,737   | 100.0 | 0         | 0.0   | 1,779 | 772  | 3.3     | 4.2      | 3.6          |
|               |             | Hawki General P  | 1 in 90 miles and 9 | 60,737   | 100.0 | 0         | 0.0   | 1,779 | 772  | 3.3     | 4.2      | 3.6          |
|               |             | Hawki Oral Surg  | 1 in 30 miles and 3 | 47,739   | 78.6  | 12,998    | 21.4  | 192   | 69   | 15.6    | 19.7     | 17.5         |
|               |             | Hawki Oral Surg  | 1 in 60 miles and 6 | 59,763   | 98.4  | 974       | 1.6   | 192   | 69   | 15.6    | 19.7     | 17.5         |
|               |             | Hawki Oral Surg  | 1 in 90 miles and 9 | 60,733   | 99.9  | 4         | 0.1   | 192   | 69   | 15.6    | 19.7     | 17.5         |
|               |             | Hawki Endodon    | 1 in 30 miles and 3 | 22,096   | 36.4  | 38,641    | 63.6  | 23    | 11   | 45.9    | 57.2     | 56.2         |
|               |             | Hawki Endodon    | 1 in 60 miles and 6 | 33,451   | 55.1  | 27,286    | 44.9  | 23    | 11   | 45.9    | 57.2     | 56.2         |
|               |             | Hawki Endodon    | 1 in 90 miles and 9 | 48,512   | 79.9  | 12,225    | 20.1  | 23    | 11   | 45.9    | 57.2     | 56.2         |
|               |             | Hawki Orthodon   | 1 in 30 miles and 3 | 55,446   | 91.3  | 5,291     | 8.7   | 180   | 101  | 10.5    | 16.2     | 11.6         |
|               |             | Hawki Orthodon   | 1 in 60 miles and 6 | 60,728   | 99.9  | 9         | 0.1   | 180   | 101  | 10.5    | 16.2     | 11.6         |
|               |             | Hawki Orthodon   | 1 in 90 miles and 9 | 60,737   | 100.0 | 0         | 0.0   | 180   | 101  | 10.5    | 16.2     | 11.6         |
|               |             | Hawki Periodon   | 1 in 30 miles and 3 | 19,023   | 31.3  | 41,714    | 68.7  | 16    | 8    | 51.5    | 90.2     | 65.2         |
|               |             | Hawki Periodon   | 1 in 60 miles and 6 | 31,192   | 51.4  | 29,545    | 48.6  | 16    | 8    | 51.5    | 90.2     | 65.2         |
|               |             | Hawki Periodon   | 1 in 90 miles and 9 | 44,901   | 73.9  | 15,836    | 26.1  | 16    | 8    | 51.5    | 90.2     | 65.2         |
|               |             | Hawki Prosthod   | 1 in 30 miles and 3 | 23,645   | 38.9  | 37,092    | 61.1  | 26    | 9    | 44.2    | 63.2     | 56.0         |
|               |             | Hawki Prosthod   | 1 in 60 miles and 6 | 36,009   | 59.3  | 24,728    | 40.7  | 26    | 9    | 44.2    | 63.2     | 56.0         |
|               |             | Hawki Prosthod   | 1 in 90 miles and 9 | 48,237   | 79.4  | 12,500    | 20.6  | 26    | 9    | 44.2    | 63.2     | 56.0         |