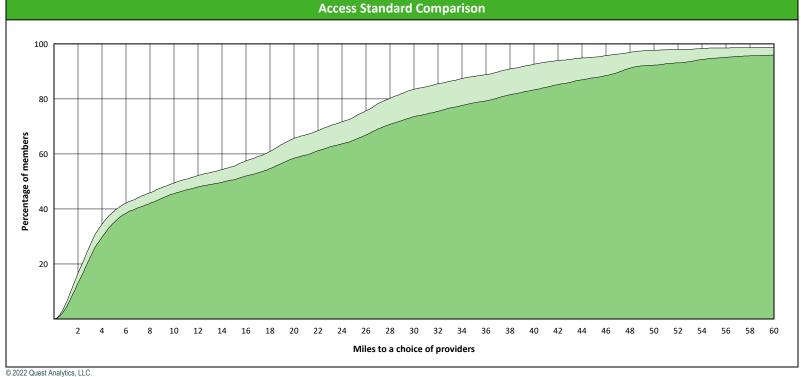

#### **Comparison Graph**

Percent of members with access to a choice of providers over miles

1st closest
2nd closest

<sup>1</sup> The Access Standard is defined as (Hawki Members) members accessing:

1 (Hawki All Providers) provider in 30 miles and 30 minutes

| Distances/Times                       |                       |
|---------------------------------------|-----------------------|
|                                       | Average               |
| Distance/Time to 1st closest provider | 3.2 miles<br>3.5 mins |
| Distance/Time to 2nd closest provider | 4.1 miles<br>4.5 mins |
|                                       |                       |
|                                       |                       |
|                                       |                       |