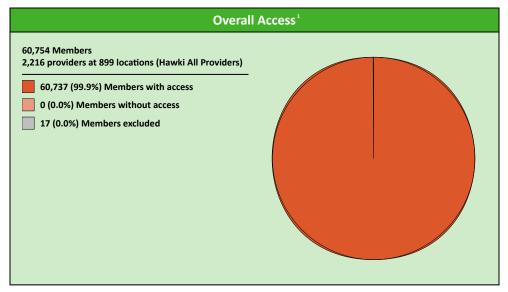

# **Access Overview 60 Miles All Providers**

January 19, 2022

#### **Access Analysis**

Hawki

#### Member / Provider Groups

Hawki Members

Hawki All Providers

#### **Comparison Graph**

Percent of members with access to a choice of providers over miles

1st closest
2nd closest

<sup>1</sup> The Access Standard is defined as (Hawki Members) members accessing:

1 (Hawki All Providers) provider in 60 miles and 60 minutes

| Distances/Times                       |                       |
|---------------------------------------|-----------------------|
|                                       | Average               |
| Distance/Time to 1st closest provider | 3.2 miles<br>3.5 mins |
| Distance/Time to 2nd closest provider | 4.1 miles<br>4.5 mins |
|                                       |                       |
|                                       |                       |
|                                       |                       |

|               | All Members |                  |                     |          |       |           |       |       |      |         |          |              |
|---------------|-------------|------------------|---------------------|----------|-------|-----------|-------|-------|------|---------|----------|--------------|
| Member        |             | Provider         |                     | With Acc | ess   | Without A | ccess | Cou   | nts¹ | Average | Distance | Average Time |
| Group         | #           | Group            | Standard            | #        | %     | #         | %     | Р     | L    | 1       | 2        | 1            |
| Hawki Members | 60,737      | Hawki All Provid | 1 in 60 miles and 6 | 60,737   | 100.0 | 0         | 0.0   | 2,216 | 899  | 3.2     | 4.1      | 3.5          |
|               |             | Hawki All Provid | 1 in 90 miles and 9 | 60,737   | 100.0 | 0         | 0.0   | 2,216 | 899  | 3.2     | 4.1      | 3.5          |
|               |             | Hawki General P  | 1 in 30 miles and 3 | 60,733   | 99.9  | 4         | 0.1   | 1,779 | 772  | 3.3     | 4.2      | 3.6          |
|               |             | Hawki General P  | 1 in 60 miles and 6 | 60,737   | 100.0 | 0         | 0.0   | 1,779 | 772  | 3.3     | 4.2      | 3.6          |
|               |             | Hawki General P  | 1 in 90 miles and 9 | 60,737   | 100.0 | 0         | 0.0   | 1,779 | 772  | 3.3     | 4.2      | 3.6          |
|               |             | Hawki Oral Surg  | 1 in 30 miles and 3 | 47,739   | 78.6  | 12,998    | 21.4  | 192   | 69   | 15.6    | 19.7     | 17.5         |
|               |             | Hawki Oral Surg  | 1 in 60 miles and 6 | 59,763   | 98.4  | 974       | 1.6   | 192   | 69   | 15.6    | 19.7     | 17.5         |
|               |             | Hawki Oral Surg  | 1 in 90 miles and 9 | 60,733   | 99.9  | 4         | 0.1   | 192   | 69   | 15.6    | 19.7     | 17.5         |
|               |             | Hawki Endodon    | 1 in 30 miles and 3 | 22,096   | 36.4  | 38,641    | 63.6  | 23    | 11   | 45.9    | 57.2     | 56.2         |
|               |             | Hawki Endodon    | 1 in 60 miles and 6 | 33,451   | 55.1  | 27,286    | 44.9  | 23    | 11   | 45.9    | 57.2     | 56.2         |
|               |             | Hawki Endodon    | 1 in 90 miles and 9 | 48,512   | 79.9  | 12,225    | 20.1  | 23    | 11   | 45.9    | 57.2     | 56.2         |
|               |             | Hawki Orthodon   | 1 in 30 miles and 3 | 55,446   | 91.3  | 5,291     | 8.7   | 180   | 101  | 10.5    | 16.2     | 11.6         |
|               |             | Hawki Orthodon   | 1 in 60 miles and 6 | 60,728   | 99.9  | 9         | 0.1   | 180   | 101  | 10.5    | 16.2     | 11.6         |
|               |             | Hawki Orthodon   | 1 in 90 miles and 9 | 60,737   | 100.0 | 0         | 0.0   | 180   | 101  | 10.5    | 16.2     | 11.6         |
|               |             | Hawki Periodon   | 1 in 30 miles and 3 | 19,023   | 31.3  | 41,714    | 68.7  | 16    | 8    | 51.5    | 90.2     | 65.2         |
|               |             | Hawki Periodon   | 1 in 60 miles and 6 | 31,192   | 51.4  | 29,545    | 48.6  | 16    | 8    | 51.5    | 90.2     | 65.2         |
|               |             | Hawki Periodon   | 1 in 90 miles and 9 | 44,901   | 73.9  | 15,836    | 26.1  | 16    | 8    | 51.5    | 90.2     | 65.2         |
|               |             | Hawki Prosthod   | 1 in 30 miles and 3 | 23,645   | 38.9  | 37,092    | 61.1  | 26    | 9    | 44.2    | 63.2     | 56.0         |
|               |             | Hawki Prosthod   | 1 in 60 miles and 6 | 36,009   | 59.3  | 24,728    | 40.7  | 26    | 9    | 44.2    | 63.2     | 56.0         |
|               |             | Hawki Prosthod   | 1 in 90 miles and 9 | 48,237   | 79.4  | 12,500    | 20.6  | 26    | 9    | 44.2    | 63.2     | 56.0         |