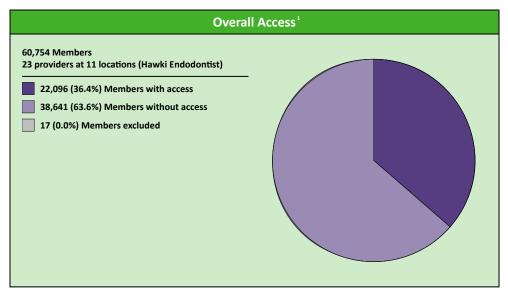

# **Access Overview 30 Miles Endodontist**

January 19, 2022

**Access Analysis** 

Hawki

Member / Provider Groups

Hawki Members

Hawki Endodontist

#### **Comparison Graph**

Percent of members with access to a choice of providers over miles

☐ 1st closest 2nd closest

<sup>1</sup> The Access Standard is defined as (Hawki Members) members accessing:

1 (Hawki Endodontist) provider in 30 miles and 30 minutes

| Distances/Times                       |                         |
|---------------------------------------|-------------------------|
|                                       | Average                 |
| Distance/Time to 1st closest provider | 45.9 miles<br>56.2 mins |
| Distance/Time to 2nd closest provider | 57.2 miles<br>68.5 mins |
|                                       |                         |
|                                       |                         |
|                                       |                         |

|               | All Members |                  |                     |          |       |           |       |       |      |         |          |              |
|---------------|-------------|------------------|---------------------|----------|-------|-----------|-------|-------|------|---------|----------|--------------|
| Member        |             | Provider         |                     | With Acc | ess   | Without A | ccess | Cou   | nts¹ | Average | Distance | Average Time |
| Group         | #           | Group            | Standard            | #        | %     | #         | %     | Р     | L    | 1       | 2        | 1            |
| Hawki Members | 60,737      | Hawki All Provid | 1 in 60 miles and 6 | 60,737   | 100.0 | 0         | 0.0   | 2,216 | 899  | 3.2     | 4.1      | 3.5          |
|               |             | Hawki All Provid | 1 in 90 miles and 9 | 60,737   | 100.0 | 0         | 0.0   | 2,216 | 899  | 3.2     | 4.1      | 3.5          |
|               |             | Hawki General P  | 1 in 30 miles and 3 | 60,733   | 99.9  | 4         | 0.1   | 1,779 | 772  | 3.3     | 4.2      | 3.6          |
|               |             | Hawki General P  | 1 in 60 miles and 6 | 60,737   | 100.0 | 0         | 0.0   | 1,779 | 772  | 3.3     | 4.2      | 3.6          |
|               |             | Hawki General P  | 1 in 90 miles and 9 | 60,737   | 100.0 | 0         | 0.0   | 1,779 | 772  | 3.3     | 4.2      | 3.6          |
|               |             | Hawki Oral Surg  | 1 in 30 miles and 3 | 47,739   | 78.6  | 12,998    | 21.4  | 192   | 69   | 15.6    | 19.7     | 17.5         |
|               |             | Hawki Oral Surg  | 1 in 60 miles and 6 | 59,763   | 98.4  | 974       | 1.6   | 192   | 69   | 15.6    | 19.7     | 17.5         |
|               |             | Hawki Oral Surg  | 1 in 90 miles and 9 | 60,733   | 99.9  | 4         | 0.1   | 192   | 69   | 15.6    | 19.7     | 17.5         |
|               |             | Hawki Endodon    | 1 in 30 miles and 3 | 22,096   | 36.4  | 38,641    | 63.6  | 23    | 11   | 45.9    | 57.2     | 56.2         |
|               |             | Hawki Endodon    | 1 in 60 miles and 6 | 33,451   | 55.1  | 27,286    | 44.9  | 23    | 11   | 45.9    | 57.2     | 56.2         |
|               |             | Hawki Endodon    | 1 in 90 miles and 9 | 48,512   | 79.9  | 12,225    | 20.1  | 23    | 11   | 45.9    | 57.2     | 56.2         |
|               |             | Hawki Orthodon   | 1 in 30 miles and 3 | 55,446   | 91.3  | 5,291     | 8.7   | 180   | 101  | 10.5    | 16.2     | 11.6         |
|               |             | Hawki Orthodon   | 1 in 60 miles and 6 | 60,728   | 99.9  | 9         | 0.1   | 180   | 101  | 10.5    | 16.2     | 11.6         |
|               |             | Hawki Orthodon   | 1 in 90 miles and 9 | 60,737   | 100.0 | 0         | 0.0   | 180   | 101  | 10.5    | 16.2     | 11.6         |
|               |             | Hawki Periodon   | 1 in 30 miles and 3 | 19,023   | 31.3  | 41,714    | 68.7  | 16    | 8    | 51.5    | 90.2     | 65.2         |
|               |             | Hawki Periodon   | 1 in 60 miles and 6 | 31,192   | 51.4  | 29,545    | 48.6  | 16    | 8    | 51.5    | 90.2     | 65.2         |
|               |             | Hawki Periodon   | 1 in 90 miles and 9 | 44,901   | 73.9  | 15,836    | 26.1  | 16    | 8    | 51.5    | 90.2     | 65.2         |
|               |             | Hawki Prosthod   | 1 in 30 miles and 3 | 23,645   | 38.9  | 37,092    | 61.1  | 26    | 9    | 44.2    | 63.2     | 56.0         |
|               |             | Hawki Prosthod   | 1 in 60 miles and 6 | 36,009   | 59.3  | 24,728    | 40.7  | 26    | 9    | 44.2    | 63.2     | 56.0         |
|               |             | Hawki Prosthod   | 1 in 90 miles and 9 | 48,237   | 79.4  | 12,500    | 20.6  | 26    | 9    | 44.2    | 63.2     | 56.0         |