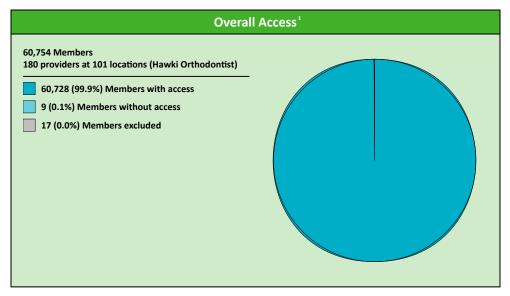

# **Hawki Orthodontist Access Map**

Hawki Orthodontist

180 providers at 101 locations

All providers

30 mile radius

60 mile radius

90 mile radius

41.42 miles

|              |        |                         | <b>Key Geographic Areas</b> |        |       |                |      |                  |      |              |  |
|--------------|--------|-------------------------|-----------------------------|--------|-------|----------------|------|------------------|------|--------------|--|
| State Member |        | Pr                      | Provider                    |        |       | Without Access |      | Average Distance |      | Average Time |  |
| Name         | #      | Group                   | Standard                    | #      | %     | #              | %    | 1                | 2    | 1            |  |
| Iowa         | 60,737 | Hawki All Providers     | 1 in 60 miles and 60 mins   | 60,737 | 100.0 | 0              | 0.0  | 3.2              | 4.1  | 3.5          |  |
|              |        | Hawki All Providers     | 1 in 90 miles and 90 mins   | 60,737 | 100.0 | 0              | 0.0  | 3.2              | 4.1  | 3.5          |  |
|              |        | Hawki General Practitio | 1 in 30 miles and 30 mins   | 60,733 | 99.9  | 4              | 0.1  | 3.3              | 4.2  | 3.6          |  |
|              |        | Hawki General Practitio | 1 in 60 miles and 60 mins   | 60,737 | 100.0 | 0              | 0.0  | 3.3              | 4.2  | 3.6          |  |
|              |        | Hawki General Practitio | 1 in 90 miles and 90 mins   | 60,737 | 100.0 | 0              | 0.0  | 3.3              | 4.2  | 3.6          |  |
|              |        | Hawki Oral Surgeon      | 1 in 30 miles and 30 mins   | 47,739 | 78.6  | 12,998         | 21.4 | 15.6             | 19.7 | 17.5         |  |
|              |        | Hawki Oral Surgeon      | 1 in 60 miles and 60 mins   | 59,763 | 98.4  | 974            | 1.6  | 15.6             | 19.7 | 17.5         |  |
|              |        | Hawki Oral Surgeon      | 1 in 90 miles and 90 mins   | 60,733 | 99.9  | 4              | 0.1  | 15.6             | 19.7 | 17.5         |  |
|              |        | Hawki Endodontist       | 1 in 30 miles and 30 mins   | 22,096 | 36.4  | 38,641         | 63.6 | 45.9             | 57.2 | 56.2         |  |
|              |        | Hawki Endodontist       | 1 in 60 miles and 60 mins   | 33,451 | 55.1  | 27,286         | 44.9 | 45.9             | 57.2 | 56.2         |  |
|              |        | Hawki Endodontist       | 1 in 90 miles and 90 mins   | 48,512 | 79.9  | 12,225         | 20.1 | 45.9             | 57.2 | 56.2         |  |
|              |        | Hawki Orthodontist      | 1 in 30 miles and 30 mins   | 55,446 | 91.3  | 5,291          | 8.7  | 10.5             | 16.2 | 11.6         |  |
|              |        | Hawki Orthodontist      | 1 in 60 miles and 60 mins   | 60,728 | 99.9  | 9              | 0.1  | 10.5             | 16.2 | 11.6         |  |
|              |        | Hawki Orthodontist      | 1 in 90 miles and 90 mins   | 60,737 | 100.0 | 0              | 0.0  | 10.5             | 16.2 | 11.6         |  |
|              |        | Hawki Periodontist      | 1 in 30 miles and 30 mins   | 19,023 | 31.3  | 41,714         | 68.7 | 51.5             | 90.2 | 65.2         |  |