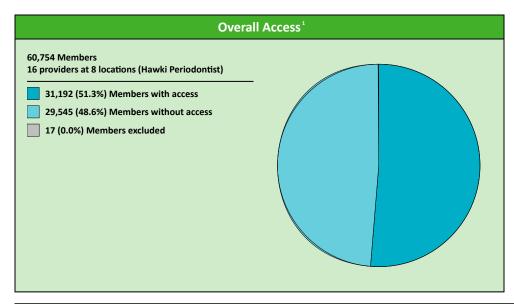

# **Hawki Periodontist Access Map**

January 19, 2022

Hawki Periodontist

16 providers at 8 locations

All providers

30 mile radius

60 mile radius

90 mile radius

|              |        |                         | <b>Key Geographic Areas</b> |        |       |                |      |                  |      |              |  |
|--------------|--------|-------------------------|-----------------------------|--------|-------|----------------|------|------------------|------|--------------|--|
| State Member |        | Pr                      | Provider                    |        |       | Without Access |      | Average Distance |      | Average Time |  |
| Name         | #      | Group                   | Standard                    | #      | %     | #              | %    | 1                | 2    | 1            |  |
| Iowa         | 60,737 | Hawki All Providers     | 1 in 60 miles and 60 mins   | 60,737 | 100.0 | 0              | 0.0  | 3.2              | 4.1  | 3.5          |  |
|              |        | Hawki All Providers     | 1 in 90 miles and 90 mins   | 60,737 | 100.0 | 0              | 0.0  | 3.2              | 4.1  | 3.5          |  |
|              |        | Hawki General Practitio | 1 in 30 miles and 30 mins   | 60,733 | 99.9  | 4              | 0.1  | 3.3              | 4.2  | 3.6          |  |
|              |        | Hawki General Practitio | 1 in 60 miles and 60 mins   | 60,737 | 100.0 | 0              | 0.0  | 3.3              | 4.2  | 3.6          |  |
|              |        | Hawki General Practitio | 1 in 90 miles and 90 mins   | 60,737 | 100.0 | 0              | 0.0  | 3.3              | 4.2  | 3.6          |  |
|              |        | Hawki Oral Surgeon      | 1 in 30 miles and 30 mins   | 47,739 | 78.6  | 12,998         | 21.4 | 15.6             | 19.7 | 17.5         |  |
|              |        | Hawki Oral Surgeon      | 1 in 60 miles and 60 mins   | 59,763 | 98.4  | 974            | 1.6  | 15.6             | 19.7 | 17.5         |  |
|              |        | Hawki Oral Surgeon      | 1 in 90 miles and 90 mins   | 60,733 | 99.9  | 4              | 0.1  | 15.6             | 19.7 | 17.5         |  |
|              |        | Hawki Endodontist       | 1 in 30 miles and 30 mins   | 22,096 | 36.4  | 38,641         | 63.6 | 45.9             | 57.2 | 56.2         |  |
|              |        | Hawki Endodontist       | 1 in 60 miles and 60 mins   | 33,451 | 55.1  | 27,286         | 44.9 | 45.9             | 57.2 | 56.2         |  |
|              |        | Hawki Endodontist       | 1 in 90 miles and 90 mins   | 48,512 | 79.9  | 12,225         | 20.1 | 45.9             | 57.2 | 56.2         |  |
|              |        | Hawki Orthodontist      | 1 in 30 miles and 30 mins   | 55,446 | 91.3  | 5,291          | 8.7  | 10.5             | 16.2 | 11.6         |  |
|              |        | Hawki Orthodontist      | 1 in 60 miles and 60 mins   | 60,728 | 99.9  | 9              | 0.1  | 10.5             | 16.2 | 11.6         |  |
|              |        | Hawki Orthodontist      | 1 in 90 miles and 90 mins   | 60,737 | 100.0 | 0              | 0.0  | 10.5             | 16.2 | 11.6         |  |
|              |        | Hawki Periodontist      | 1 in 30 miles and 30 mins   | 19,023 | 31.3  | 41,714         | 68.7 | 51.5             | 90.2 | 65.2         |  |