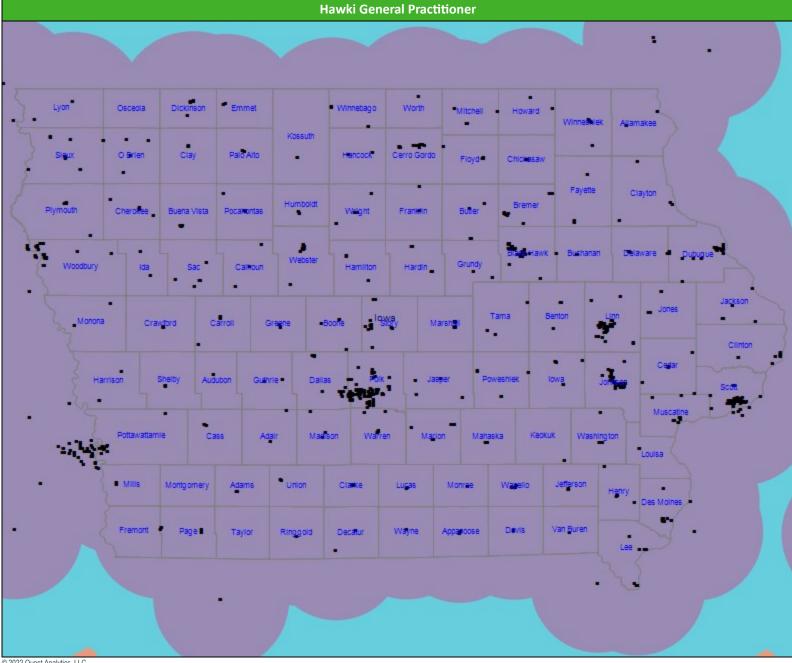

# **Hawki General Practitioner Access Map**

January 19, 2022 Hawki General Practitioner 1,779 providers at 772 locations ■ All providers 30 mile radius 0 60 mile radius 90 mile radius

41.42 miles