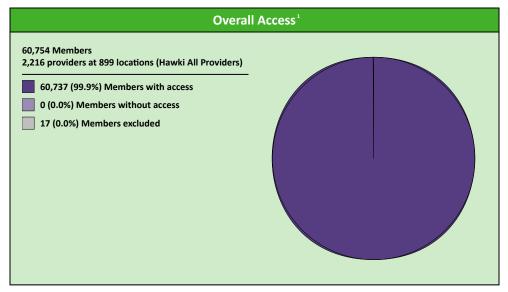

# **Access Overview 30 Miles All Providers**

January 19, 2022

**Access Analysis** 

Hawki

Member / Provider Groups

Hawki Members

Hawki All Providers

#### **Comparison Graph**

Percent of members with access to a choice of providers over miles

1st closest
2nd closest

<sup>1</sup> The Access Standard is defined as (Hawki Members) members accessing:

1 (Hawki All Providers) provider in 30 miles and 30 minutes

| Distances/Times                       |                       |
|---------------------------------------|-----------------------|
|                                       | Average               |
| Distance/Time to 1st closest provider | 3.2 miles<br>3.5 mins |
| Distance/Time to 2nd closest provider | 4.1 miles<br>4.5 mins |
|                                       |                       |
|                                       |                       |
|                                       |                       |

|               | All Members |                  |                     |          |       |           |       |       |      |         |          |              |
|---------------|-------------|------------------|---------------------|----------|-------|-----------|-------|-------|------|---------|----------|--------------|
| Member        |             | Provider         |                     | With Acc | ess   | Without A | ccess | Cou   | nts¹ | Average | Distance | Average Time |
| Group         | #           | Group            | Standard            | #        | %     | #         | %     | Р     | L    | 1       | 2        | 1            |
| Hawki Members | 60,737      | Hawki All Provid | 1 in 60 miles and 6 | 60,737   | 100.0 | 0         | 0.0   | 2,216 | 899  | 3.2     | 4.1      | 3.5          |
|               |             | Hawki All Provid | 1 in 90 miles and 9 | 60,737   | 100.0 | 0         | 0.0   | 2,216 | 899  | 3.2     | 4.1      | 3.5          |
|               |             | Hawki General P  | 1 in 30 miles and 3 | 60,733   | 99.9  | 4         | 0.1   | 1,779 | 772  | 3.3     | 4.2      | 3.6          |
|               |             | Hawki General P  | 1 in 60 miles and 6 | 60,737   | 100.0 | 0         | 0.0   | 1,779 | 772  | 3.3     | 4.2      | 3.6          |
|               |             | Hawki General P  | 1 in 90 miles and 9 | 60,737   | 100.0 | 0         | 0.0   | 1,779 | 772  | 3.3     | 4.2      | 3.6          |
|               |             | Hawki Oral Surg  | 1 in 30 miles and 3 | 47,739   | 78.6  | 12,998    | 21.4  | 192   | 69   | 15.6    | 19.7     | 17.5         |
|               |             | Hawki Oral Surg  | 1 in 60 miles and 6 | 59,763   | 98.4  | 974       | 1.6   | 192   | 69   | 15.6    | 19.7     | 17.5         |
|               |             | Hawki Oral Surg  | 1 in 90 miles and 9 | 60,733   | 99.9  | 4         | 0.1   | 192   | 69   | 15.6    | 19.7     | 17.5         |
|               |             | Hawki Endodon    | 1 in 30 miles and 3 | 22,096   | 36.4  | 38,641    | 63.6  | 23    | 11   | 45.9    | 57.2     | 56.2         |
|               |             | Hawki Endodon    | 1 in 60 miles and 6 | 33,451   | 55.1  | 27,286    | 44.9  | 23    | 11   | 45.9    | 57.2     | 56.2         |
|               |             | Hawki Endodon    | 1 in 90 miles and 9 | 48,512   | 79.9  | 12,225    | 20.1  | 23    | 11   | 45.9    | 57.2     | 56.2         |
|               |             | Hawki Orthodon   | 1 in 30 miles and 3 | 55,446   | 91.3  | 5,291     | 8.7   | 180   | 101  | 10.5    | 16.2     | 11.6         |
|               |             | Hawki Orthodon   | 1 in 60 miles and 6 | 60,728   | 99.9  | 9         | 0.1   | 180   | 101  | 10.5    | 16.2     | 11.6         |
|               |             | Hawki Orthodon   | 1 in 90 miles and 9 | 60,737   | 100.0 | 0         | 0.0   | 180   | 101  | 10.5    | 16.2     | 11.6         |
|               |             | Hawki Periodon   | 1 in 30 miles and 3 | 19,023   | 31.3  | 41,714    | 68.7  | 16    | 8    | 51.5    | 90.2     | 65.2         |
|               |             | Hawki Periodon   | 1 in 60 miles and 6 | 31,192   | 51.4  | 29,545    | 48.6  | 16    | 8    | 51.5    | 90.2     | 65.2         |
|               |             | Hawki Periodon   | 1 in 90 miles and 9 | 44,901   | 73.9  | 15,836    | 26.1  | 16    | 8    | 51.5    | 90.2     | 65.2         |
|               |             | Hawki Prosthod   | 1 in 30 miles and 3 | 23,645   | 38.9  | 37,092    | 61.1  | 26    | 9    | 44.2    | 63.2     | 56.0         |
|               |             | Hawki Prosthod   | 1 in 60 miles and 6 | 36,009   | 59.3  | 24,728    | 40.7  | 26    | 9    | 44.2    | 63.2     | 56.0         |
|               |             | Hawki Prosthod   | 1 in 90 miles and 9 | 48,237   | 79.4  | 12,500    | 20.6  | 26    | 9    | 44.2    | 63.2     | 56.0         |