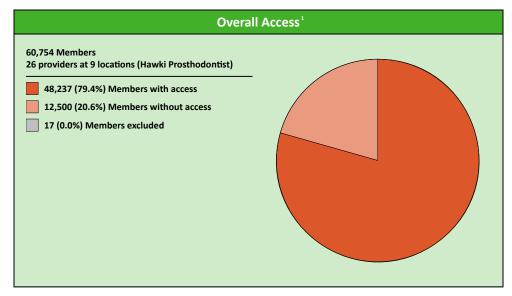

# **Hawki Prothodontist Access Map**

January 19, 2022

Hawki Prosthodontist

26 providers at 9 locations

All providers

30 mile radius

60 mile radius

90 mile radius