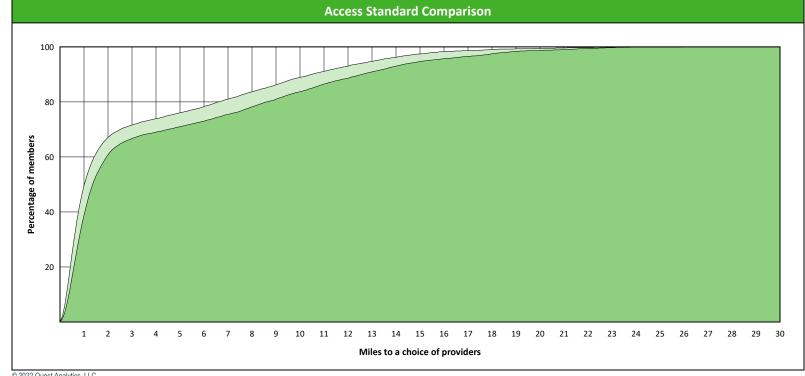

# **Access Overview 30 Miles General Practitioner**

January 19, 2022

#### **Access Analysis**

Hawki

#### Member / Provider Groups

Hawki Members

Hawki General Practitioner

#### **Comparison Graph**

Percent of members with access to a choice of providers over miles

☐ 1st closest 2nd closest

<sup>1</sup> The Access Standard is defined as (Hawki Members) members accessing:

1 (Hawki General Practitioner) provider in 30 miles and 30 minutes

| Distances/Times                       |                       |
|---------------------------------------|-----------------------|
|                                       | Average               |
| Distance/Time to 1st closest provider | 3.3 miles<br>3.6 mins |
| Distance/Time to 2nd closest provider | 4.2 miles<br>4.6 mins |
|                                       |                       |
|                                       |                       |
|                                       |                       |

|               | All Members |                  |                     |          |       |           |       |       |      |         |          |              |
|---------------|-------------|------------------|---------------------|----------|-------|-----------|-------|-------|------|---------|----------|--------------|
| Member        |             | Provider         |                     | With Acc | ess   | Without A | ccess | Cou   | nts¹ | Average | Distance | Average Time |
| Group         | #           | Group            | Standard            | #        | %     | #         | %     | Р     | L    | 1       | 2        | 1            |
| Hawki Members | 60,737      | Hawki All Provid | 1 in 60 miles and 6 | 60,737   | 100.0 | 0         | 0.0   | 2,216 | 899  | 3.2     | 4.1      | 3.5          |
|               |             | Hawki All Provid | 1 in 90 miles and 9 | 60,737   | 100.0 | 0         | 0.0   | 2,216 | 899  | 3.2     | 4.1      | 3.5          |
|               |             | Hawki General P  | 1 in 30 miles and 3 | 60,733   | 99.9  | 4         | 0.1   | 1,779 | 772  | 3.3     | 4.2      | 3.6          |
|               |             | Hawki General P  | 1 in 60 miles and 6 | 60,737   | 100.0 | 0         | 0.0   | 1,779 | 772  | 3.3     | 4.2      | 3.6          |
|               |             | Hawki General P  | 1 in 90 miles and 9 | 60,737   | 100.0 | 0         | 0.0   | 1,779 | 772  | 3.3     | 4.2      | 3.6          |
|               |             | Hawki Oral Surg  | 1 in 30 miles and 3 | 47,739   | 78.6  | 12,998    | 21.4  | 192   | 69   | 15.6    | 19.7     | 17.5         |
|               |             | Hawki Oral Surg  | 1 in 60 miles and 6 | 59,763   | 98.4  | 974       | 1.6   | 192   | 69   | 15.6    | 19.7     | 17.5         |
|               |             | Hawki Oral Surg  | 1 in 90 miles and 9 | 60,733   | 99.9  | 4         | 0.1   | 192   | 69   | 15.6    | 19.7     | 17.5         |
|               |             | Hawki Endodon    | 1 in 30 miles and 3 | 22,096   | 36.4  | 38,641    | 63.6  | 23    | 11   | 45.9    | 57.2     | 56.2         |
|               |             | Hawki Endodon    | 1 in 60 miles and 6 | 33,451   | 55.1  | 27,286    | 44.9  | 23    | 11   | 45.9    | 57.2     | 56.2         |
|               |             | Hawki Endodon    | 1 in 90 miles and 9 | 48,512   | 79.9  | 12,225    | 20.1  | 23    | 11   | 45.9    | 57.2     | 56.2         |
|               |             | Hawki Orthodon   | 1 in 30 miles and 3 | 55,446   | 91.3  | 5,291     | 8.7   | 180   | 101  | 10.5    | 16.2     | 11.6         |
|               |             | Hawki Orthodon   | 1 in 60 miles and 6 | 60,728   | 99.9  | 9         | 0.1   | 180   | 101  | 10.5    | 16.2     | 11.6         |
|               |             | Hawki Orthodon   | 1 in 90 miles and 9 | 60,737   | 100.0 | 0         | 0.0   | 180   | 101  | 10.5    | 16.2     | 11.6         |
|               |             | Hawki Periodon   | 1 in 30 miles and 3 | 19,023   | 31.3  | 41,714    | 68.7  | 16    | 8    | 51.5    | 90.2     | 65.2         |
|               |             | Hawki Periodon   | 1 in 60 miles and 6 | 31,192   | 51.4  | 29,545    | 48.6  | 16    | 8    | 51.5    | 90.2     | 65.2         |
|               |             | Hawki Periodon   | 1 in 90 miles and 9 | 44,901   | 73.9  | 15,836    | 26.1  | 16    | 8    | 51.5    | 90.2     | 65.2         |
|               |             | Hawki Prosthod   | 1 in 30 miles and 3 | 23,645   | 38.9  | 37,092    | 61.1  | 26    | 9    | 44.2    | 63.2     | 56.0         |
|               |             | Hawki Prosthod   | 1 in 60 miles and 6 | 36,009   | 59.3  | 24,728    | 40.7  | 26    | 9    | 44.2    | 63.2     | 56.0         |
|               |             | Hawki Prosthod   | 1 in 90 miles and 9 | 48,237   | 79.4  | 12,500    | 20.6  | 26    | 9    | 44.2    | 63.2     | 56.0         |