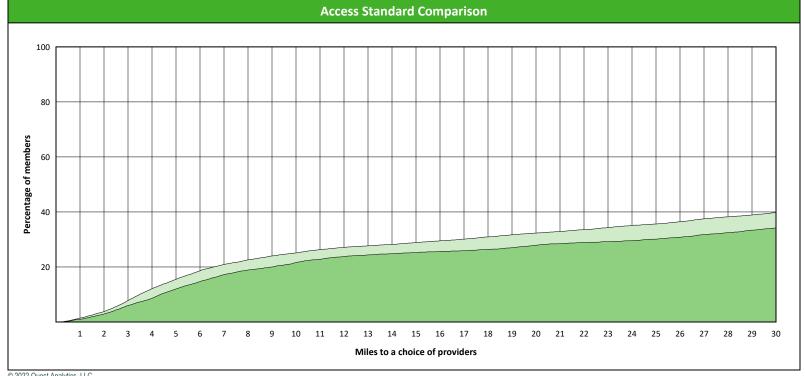

# **Access Overview 30 Miles Endodontist**

January 19, 2022

**Access Analysis** 

Hawki

Member / Provider Groups

Hawki Members

Hawki Endodontist

#### **Comparison Graph**

Percent of members with access to a choice of providers over miles

☐ 1st closest 2nd closest

<sup>1</sup> The Access Standard is defined as (Hawki Members) members accessing:

1 (Hawki Endodontist) provider in 30 miles and 30 minutes

| Distances/Times                       |                         |
|---------------------------------------|-------------------------|
|                                       | Average                 |
| Distance/Time to 1st closest provider | 45.9 miles<br>56.2 mins |
| Distance/Time to 2nd closest provider | 57.2 miles<br>68.5 mins |
|                                       |                         |
|                                       |                         |
|                                       |                         |

|               | All Members |                  |                     |          |       |           |       |       |      |         |          |              |
|---------------|-------------|------------------|---------------------|----------|-------|-----------|-------|-------|------|---------|----------|--------------|
| Member        |             | Provider         |                     | With Acc | ess   | Without A | ccess | Cou   | nts¹ | Average | Distance | Average Time |
| Group         | #           | Group            | Standard            | #        | %     | #         | %     | Р     | L    | 1       | 2        | 1            |
| Hawki Members | 60,737      | Hawki All Provid | 1 in 60 miles and 6 | 60,737   | 100.0 | 0         | 0.0   | 2,216 | 899  | 3.2     | 4.1      | 3.5          |
|               |             | Hawki All Provid | 1 in 90 miles and 9 | 60,737   | 100.0 | 0         | 0.0   | 2,216 | 899  | 3.2     | 4.1      | 3.5          |
|               |             | Hawki General P  | 1 in 30 miles and 3 | 60,733   | 99.9  | 4         | 0.1   | 1,779 | 772  | 3.3     | 4.2      | 3.6          |
|               |             | Hawki General P  | 1 in 60 miles and 6 | 60,737   | 100.0 | 0         | 0.0   | 1,779 | 772  | 3.3     | 4.2      | 3.6          |
|               |             | Hawki General P  | 1 in 90 miles and 9 | 60,737   | 100.0 | 0         | 0.0   | 1,779 | 772  | 3.3     | 4.2      | 3.6          |
|               |             | Hawki Oral Surg  | 1 in 30 miles and 3 | 47,739   | 78.6  | 12,998    | 21.4  | 192   | 69   | 15.6    | 19.7     | 17.5         |
|               |             | Hawki Oral Surg  | 1 in 60 miles and 6 | 59,763   | 98.4  | 974       | 1.6   | 192   | 69   | 15.6    | 19.7     | 17.5         |
|               |             | Hawki Oral Surg  | 1 in 90 miles and 9 | 60,733   | 99.9  | 4         | 0.1   | 192   | 69   | 15.6    | 19.7     | 17.5         |
|               |             | Hawki Endodon    | 1 in 30 miles and 3 | 22,096   | 36.4  | 38,641    | 63.6  | 23    | 11   | 45.9    | 57.2     | 56.2         |
|               |             | Hawki Endodon    | 1 in 60 miles and 6 | 33,451   | 55.1  | 27,286    | 44.9  | 23    | 11   | 45.9    | 57.2     | 56.2         |
|               |             | Hawki Endodon    | 1 in 90 miles and 9 | 48,512   | 79.9  | 12,225    | 20.1  | 23    | 11   | 45.9    | 57.2     | 56.2         |
|               |             | Hawki Orthodon   | 1 in 30 miles and 3 | 55,446   | 91.3  | 5,291     | 8.7   | 180   | 101  | 10.5    | 16.2     | 11.6         |
|               |             | Hawki Orthodon   | 1 in 60 miles and 6 | 60,728   | 99.9  | 9         | 0.1   | 180   | 101  | 10.5    | 16.2     | 11.6         |
|               |             | Hawki Orthodon   | 1 in 90 miles and 9 | 60,737   | 100.0 | 0         | 0.0   | 180   | 101  | 10.5    | 16.2     | 11.6         |
|               |             | Hawki Periodon   | 1 in 30 miles and 3 | 19,023   | 31.3  | 41,714    | 68.7  | 16    | 8    | 51.5    | 90.2     | 65.2         |
|               |             | Hawki Periodon   | 1 in 60 miles and 6 | 31,192   | 51.4  | 29,545    | 48.6  | 16    | 8    | 51.5    | 90.2     | 65.2         |
|               |             | Hawki Periodon   | 1 in 90 miles and 9 | 44,901   | 73.9  | 15,836    | 26.1  | 16    | 8    | 51.5    | 90.2     | 65.2         |
|               |             | Hawki Prosthod   | 1 in 30 miles and 3 | 23,645   | 38.9  | 37,092    | 61.1  | 26    | 9    | 44.2    | 63.2     | 56.0         |
|               |             | Hawki Prosthod   | 1 in 60 miles and 6 | 36,009   | 59.3  | 24,728    | 40.7  | 26    | 9    | 44.2    | 63.2     | 56.0         |
|               |             | Hawki Prosthod   | 1 in 90 miles and 9 | 48,237   | 79.4  | 12,500    | 20.6  | 26    | 9    | 44.2    | 63.2     | 56.0         |