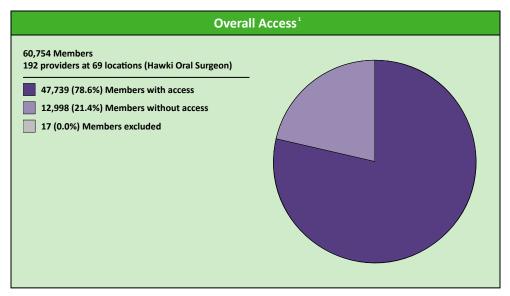

# **Access Overview 30 Miles Oral Surgeon**

January 19, 2022

#### **Comparison Graph**

Percent of members with access to a choice of providers over miles

☐ 1st closest 2nd closest

<sup>1</sup> The Access Standard is defined as (Hawki Members) members accessing:

1 (Hawki Oral Surgeon) provider in 30 miles and 30 minutes

| Distances/Times                       |                         |
|---------------------------------------|-------------------------|
|                                       | Average                 |
| Distance/Time to 1st closest provider | 15.6 miles<br>17.5 mins |
| Distance/Time to 2nd closest provider | 19.7 miles<br>22.1 mins |
|                                       |                         |
|                                       |                         |
|                                       |                         |

|               | All Members |                  |                     |          |       |           |       |       |      |         |          |              |
|---------------|-------------|------------------|---------------------|----------|-------|-----------|-------|-------|------|---------|----------|--------------|
| Member        |             | Provider         |                     | With Acc | ess   | Without A | ccess | Cou   | nts¹ | Average | Distance | Average Time |
| Group         | #           | Group            | Standard            | #        | %     | #         | %     | Р     | L    | 1       | 2        | 1            |
| Hawki Members | 60,737      | Hawki All Provid | 1 in 60 miles and 6 | 60,737   | 100.0 | 0         | 0.0   | 2,216 | 899  | 3.2     | 4.1      | 3.5          |
|               |             | Hawki All Provid | 1 in 90 miles and 9 | 60,737   | 100.0 | 0         | 0.0   | 2,216 | 899  | 3.2     | 4.1      | 3.5          |
|               |             | Hawki General P  | 1 in 30 miles and 3 | 60,733   | 99.9  | 4         | 0.1   | 1,779 | 772  | 3.3     | 4.2      | 3.6          |
|               |             | Hawki General P  | 1 in 60 miles and 6 | 60,737   | 100.0 | 0         | 0.0   | 1,779 | 772  | 3.3     | 4.2      | 3.6          |
|               |             | Hawki General P  | 1 in 90 miles and 9 | 60,737   | 100.0 | 0         | 0.0   | 1,779 | 772  | 3.3     | 4.2      | 3.6          |
|               |             | Hawki Oral Surg  | 1 in 30 miles and 3 | 47,739   | 78.6  | 12,998    | 21.4  | 192   | 69   | 15.6    | 19.7     | 17.5         |
|               |             | Hawki Oral Surg  | 1 in 60 miles and 6 | 59,763   | 98.4  | 974       | 1.6   | 192   | 69   | 15.6    | 19.7     | 17.5         |
|               |             | Hawki Oral Surg  | 1 in 90 miles and 9 | 60,733   | 99.9  | 4         | 0.1   | 192   | 69   | 15.6    | 19.7     | 17.5         |
|               |             | Hawki Endodon    | 1 in 30 miles and 3 | 22,096   | 36.4  | 38,641    | 63.6  | 23    | 11   | 45.9    | 57.2     | 56.2         |
|               |             | Hawki Endodon    | 1 in 60 miles and 6 | 33,451   | 55.1  | 27,286    | 44.9  | 23    | 11   | 45.9    | 57.2     | 56.2         |
|               |             | Hawki Endodon    | 1 in 90 miles and 9 | 48,512   | 79.9  | 12,225    | 20.1  | 23    | 11   | 45.9    | 57.2     | 56.2         |
|               |             | Hawki Orthodon   | 1 in 30 miles and 3 | 55,446   | 91.3  | 5,291     | 8.7   | 180   | 101  | 10.5    | 16.2     | 11.6         |
|               |             | Hawki Orthodon   | 1 in 60 miles and 6 | 60,728   | 99.9  | 9         | 0.1   | 180   | 101  | 10.5    | 16.2     | 11.6         |
|               |             | Hawki Orthodon   | 1 in 90 miles and 9 | 60,737   | 100.0 | 0         | 0.0   | 180   | 101  | 10.5    | 16.2     | 11.6         |
|               |             | Hawki Periodon   | 1 in 30 miles and 3 | 19,023   | 31.3  | 41,714    | 68.7  | 16    | 8    | 51.5    | 90.2     | 65.2         |
|               |             | Hawki Periodon   | 1 in 60 miles and 6 | 31,192   | 51.4  | 29,545    | 48.6  | 16    | 8    | 51.5    | 90.2     | 65.2         |
|               |             | Hawki Periodon   | 1 in 90 miles and 9 | 44,901   | 73.9  | 15,836    | 26.1  | 16    | 8    | 51.5    | 90.2     | 65.2         |
|               |             | Hawki Prosthod   | 1 in 30 miles and 3 | 23,645   | 38.9  | 37,092    | 61.1  | 26    | 9    | 44.2    | 63.2     | 56.0         |
|               |             | Hawki Prosthod   | 1 in 60 miles and 6 | 36,009   | 59.3  | 24,728    | 40.7  | 26    | 9    | 44.2    | 63.2     | 56.0         |
|               |             | Hawki Prosthod   | 1 in 90 miles and 9 | 48,237   | 79.4  | 12,500    | 20.6  | 26    | 9    | 44.2    | 63.2     | 56.0         |