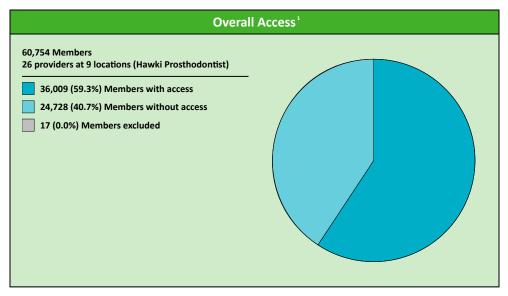

# **Access Overview 60 Miles Prosthodontist**

January 19, 2022

#### **Access Analysis**

Hawki

#### Member / Provider Groups

Hawki Members

Hawki Prosthodontist

#### **Comparison Graph**

Percent of members with access to a choice of providers over miles

☐ 1st closest 2nd closest

<sup>1</sup> The Access Standard is defined as (Hawki Members) members accessing:

1 (Hawki Prosthodontist) provider in 60 miles and 60 minutes

| Distances/Times                       |                         |  |  |  |  |  |  |  |
|---------------------------------------|-------------------------|--|--|--|--|--|--|--|
| Average                               |                         |  |  |  |  |  |  |  |
| Distance/Time to 1st closest provider | 44.2 miles<br>56.0 mins |  |  |  |  |  |  |  |
| Distance/Time to 2nd closest provider | 63.2 miles<br>76.9 mins |  |  |  |  |  |  |  |
|                                       |                         |  |  |  |  |  |  |  |
|                                       |                         |  |  |  |  |  |  |  |
|                                       |                         |  |  |  |  |  |  |  |

|               | All Members |                  |                     |          |       |           |       |       |      |         |          |              |
|---------------|-------------|------------------|---------------------|----------|-------|-----------|-------|-------|------|---------|----------|--------------|
| Member        |             | Provider         |                     | With Acc | ess   | Without A | ccess | Cou   | nts¹ | Average | Distance | Average Time |
| Group         | #           | Group            | Standard            | #        | %     | #         | %     | Р     | L    | 1       | 2        | 1            |
| Hawki Members | 60,737      | Hawki All Provid | 1 in 60 miles and 6 | 60,737   | 100.0 | 0         | 0.0   | 2,216 | 899  | 3.2     | 4.1      | 3.5          |
|               |             | Hawki All Provid | 1 in 90 miles and 9 | 60,737   | 100.0 | 0         | 0.0   | 2,216 | 899  | 3.2     | 4.1      | 3.5          |
|               |             | Hawki General P  | 1 in 30 miles and 3 | 60,733   | 99.9  | 4         | 0.1   | 1,779 | 772  | 3.3     | 4.2      | 3.6          |
|               |             | Hawki General P  | 1 in 60 miles and 6 | 60,737   | 100.0 | 0         | 0.0   | 1,779 | 772  | 3.3     | 4.2      | 3.6          |
|               |             | Hawki General P  | 1 in 90 miles and 9 | 60,737   | 100.0 | 0         | 0.0   | 1,779 | 772  | 3.3     | 4.2      | 3.6          |
|               |             | Hawki Oral Surg  | 1 in 30 miles and 3 | 47,739   | 78.6  | 12,998    | 21.4  | 192   | 69   | 15.6    | 19.7     | 17.5         |
|               |             | Hawki Oral Surg  | 1 in 60 miles and 6 | 59,763   | 98.4  | 974       | 1.6   | 192   | 69   | 15.6    | 19.7     | 17.5         |
|               |             | Hawki Oral Surg  | 1 in 90 miles and 9 | 60,733   | 99.9  | 4         | 0.1   | 192   | 69   | 15.6    | 19.7     | 17.5         |
|               |             | Hawki Endodon    | 1 in 30 miles and 3 | 22,096   | 36.4  | 38,641    | 63.6  | 23    | 11   | 45.9    | 57.2     | 56.2         |
|               |             | Hawki Endodon    | 1 in 60 miles and 6 | 33,451   | 55.1  | 27,286    | 44.9  | 23    | 11   | 45.9    | 57.2     | 56.2         |
|               |             | Hawki Endodon    | 1 in 90 miles and 9 | 48,512   | 79.9  | 12,225    | 20.1  | 23    | 11   | 45.9    | 57.2     | 56.2         |
|               |             | Hawki Orthodon   | 1 in 30 miles and 3 | 55,446   | 91.3  | 5,291     | 8.7   | 180   | 101  | 10.5    | 16.2     | 11.6         |
|               |             | Hawki Orthodon   | 1 in 60 miles and 6 | 60,728   | 99.9  | 9         | 0.1   | 180   | 101  | 10.5    | 16.2     | 11.6         |
|               |             | Hawki Orthodon   | 1 in 90 miles and 9 | 60,737   | 100.0 | 0         | 0.0   | 180   | 101  | 10.5    | 16.2     | 11.6         |
|               |             | Hawki Periodon   | 1 in 30 miles and 3 | 19,023   | 31.3  | 41,714    | 68.7  | 16    | 8    | 51.5    | 90.2     | 65.2         |
|               |             | Hawki Periodon   | 1 in 60 miles and 6 | 31,192   | 51.4  | 29,545    | 48.6  | 16    | 8    | 51.5    | 90.2     | 65.2         |
|               |             | Hawki Periodon   | 1 in 90 miles and 9 | 44,901   | 73.9  | 15,836    | 26.1  | 16    | 8    | 51.5    | 90.2     | 65.2         |
|               |             | Hawki Prosthod   | 1 in 30 miles and 3 | 23,645   | 38.9  | 37,092    | 61.1  | 26    | 9    | 44.2    | 63.2     | 56.0         |
|               |             | Hawki Prosthod   | 1 in 60 miles and 6 | 36,009   | 59.3  | 24,728    | 40.7  | 26    | 9    | 44.2    | 63.2     | 56.0         |
|               |             | Hawki Prosthod   | 1 in 90 miles and 9 | 48,237   | 79.4  | 12,500    | 20.6  | 26    | 9    | 44.2    | 63.2     | 56.0         |