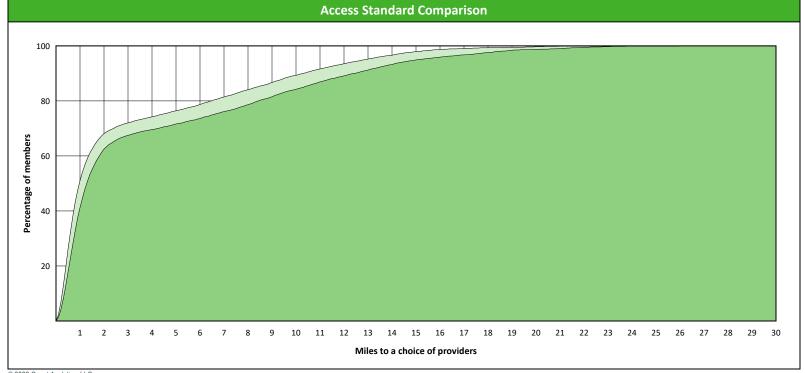

# **Access Overview 30 Miles All Providers**

January 19, 2022

**Access Analysis** 

Hawki

Member / Provider Groups

Hawki Members

Hawki All Providers

#### **Comparison Graph**

Percent of members with access to a choice of providers over miles

1st closest
2nd closest

<sup>1</sup> The Access Standard is defined as (Hawki Members) members accessing:

1 (Hawki All Providers) provider in 30 miles and 30 minutes

| Distances/Times                       |                       |
|---------------------------------------|-----------------------|
|                                       | Average               |
| Distance/Time to 1st closest provider | 3.2 miles<br>3.5 mins |
| Distance/Time to 2nd closest provider | 4.1 miles<br>4.5 mins |
|                                       |                       |
|                                       |                       |
|                                       |                       |

|               | All Members |                  |                     |          |       |           |       |       |      |         |          |              |
|---------------|-------------|------------------|---------------------|----------|-------|-----------|-------|-------|------|---------|----------|--------------|
| Member        |             | Provider         |                     | With Acc | ess   | Without A | ccess | Cou   | nts¹ | Average | Distance | Average Time |
| Group         | #           | Group            | Standard            | #        | %     | #         | %     | Р     | L    | 1       | 2        | 1            |
| Hawki Members | 60,737      | Hawki All Provid | 1 in 60 miles and 6 | 60,737   | 100.0 | 0         | 0.0   | 2,216 | 899  | 3.2     | 4.1      | 3.5          |
|               |             | Hawki All Provid | 1 in 90 miles and 9 | 60,737   | 100.0 | 0         | 0.0   | 2,216 | 899  | 3.2     | 4.1      | 3.5          |
|               |             | Hawki General P  | 1 in 30 miles and 3 | 60,733   | 99.9  | 4         | 0.1   | 1,779 | 772  | 3.3     | 4.2      | 3.6          |
|               |             | Hawki General P  | 1 in 60 miles and 6 | 60,737   | 100.0 | 0         | 0.0   | 1,779 | 772  | 3.3     | 4.2      | 3.6          |
|               |             | Hawki General P  | 1 in 90 miles and 9 | 60,737   | 100.0 | 0         | 0.0   | 1,779 | 772  | 3.3     | 4.2      | 3.6          |
|               |             | Hawki Oral Surg  | 1 in 30 miles and 3 | 47,739   | 78.6  | 12,998    | 21.4  | 192   | 69   | 15.6    | 19.7     | 17.5         |
|               |             | Hawki Oral Surg  | 1 in 60 miles and 6 | 59,763   | 98.4  | 974       | 1.6   | 192   | 69   | 15.6    | 19.7     | 17.5         |
|               |             | Hawki Oral Surg  | 1 in 90 miles and 9 | 60,733   | 99.9  | 4         | 0.1   | 192   | 69   | 15.6    | 19.7     | 17.5         |
|               |             | Hawki Endodon    | 1 in 30 miles and 3 | 22,096   | 36.4  | 38,641    | 63.6  | 23    | 11   | 45.9    | 57.2     | 56.2         |
|               |             | Hawki Endodon    | 1 in 60 miles and 6 | 33,451   | 55.1  | 27,286    | 44.9  | 23    | 11   | 45.9    | 57.2     | 56.2         |
|               |             | Hawki Endodon    | 1 in 90 miles and 9 | 48,512   | 79.9  | 12,225    | 20.1  | 23    | 11   | 45.9    | 57.2     | 56.2         |
|               |             | Hawki Orthodon   | 1 in 30 miles and 3 | 55,446   | 91.3  | 5,291     | 8.7   | 180   | 101  | 10.5    | 16.2     | 11.6         |
|               |             | Hawki Orthodon   | 1 in 60 miles and 6 | 60,728   | 99.9  | 9         | 0.1   | 180   | 101  | 10.5    | 16.2     | 11.6         |
|               |             | Hawki Orthodon   | 1 in 90 miles and 9 | 60,737   | 100.0 | 0         | 0.0   | 180   | 101  | 10.5    | 16.2     | 11.6         |
|               |             | Hawki Periodon   | 1 in 30 miles and 3 | 19,023   | 31.3  | 41,714    | 68.7  | 16    | 8    | 51.5    | 90.2     | 65.2         |
|               |             | Hawki Periodon   | 1 in 60 miles and 6 | 31,192   | 51.4  | 29,545    | 48.6  | 16    | 8    | 51.5    | 90.2     | 65.2         |
|               |             | Hawki Periodon   | 1 in 90 miles and 9 | 44,901   | 73.9  | 15,836    | 26.1  | 16    | 8    | 51.5    | 90.2     | 65.2         |
|               |             | Hawki Prosthod   | 1 in 30 miles and 3 | 23,645   | 38.9  | 37,092    | 61.1  | 26    | 9    | 44.2    | 63.2     | 56.0         |
|               |             | Hawki Prosthod   | 1 in 60 miles and 6 | 36,009   | 59.3  | 24,728    | 40.7  | 26    | 9    | 44.2    | 63.2     | 56.0         |
|               |             | Hawki Prosthod   | 1 in 90 miles and 9 | 48,237   | 79.4  | 12,500    | 20.6  | 26    | 9    | 44.2    | 63.2     | 56.0         |