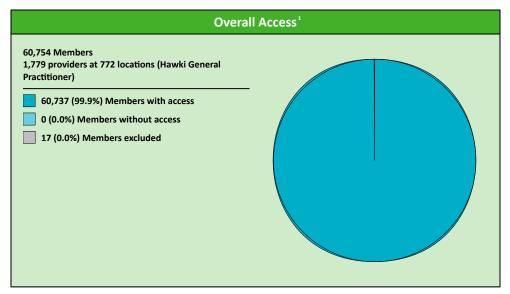

# **Hawki General Practitioner Access Map**

January 19, 2022 Hawki General Practitioner 1,779 providers at 772 locations ■ All providers 30 mile radius 0 60 mile radius 90 mile radius

41.42 miles

|               | All Members |                  |                     |          |       |           |       |       |      |         |          |              |
|---------------|-------------|------------------|---------------------|----------|-------|-----------|-------|-------|------|---------|----------|--------------|
| Member        |             | Provider         |                     | With Acc | ess   | Without A | ccess | Cou   | nts¹ | Average | Distance | Average Time |
| Group         | #           | Group            | Standard            | #        | %     | #         | %     | Р     | L    | 1       | 2        | 1            |
| Hawki Members | 60,737      | Hawki All Provid | 1 in 60 miles and 6 | 60,737   | 100.0 | 0         | 0.0   | 2,216 | 899  | 3.2     | 4.1      | 3.5          |
|               |             | Hawki All Provid | 1 in 90 miles and 9 | 60,737   | 100.0 | 0         | 0.0   | 2,216 | 899  | 3.2     | 4.1      | 3.5          |
|               |             | Hawki General P  | 1 in 30 miles and 3 | 60,733   | 99.9  | 4         | 0.1   | 1,779 | 772  | 3.3     | 4.2      | 3.6          |
|               |             | Hawki General P  | 1 in 60 miles and 6 | 60,737   | 100.0 | 0         | 0.0   | 1,779 | 772  | 3.3     | 4.2      | 3.6          |
|               |             | Hawki General P  | 1 in 90 miles and 9 | 60,737   | 100.0 | 0         | 0.0   | 1,779 | 772  | 3.3     | 4.2      | 3.6          |
|               |             | Hawki Oral Surg  | 1 in 30 miles and 3 | 47,739   | 78.6  | 12,998    | 21.4  | 192   | 69   | 15.6    | 19.7     | 17.5         |
|               |             | Hawki Oral Surg  | 1 in 60 miles and 6 | 59,763   | 98.4  | 974       | 1.6   | 192   | 69   | 15.6    | 19.7     | 17.5         |
|               |             | Hawki Oral Surg  | 1 in 90 miles and 9 | 60,733   | 99.9  | 4         | 0.1   | 192   | 69   | 15.6    | 19.7     | 17.5         |
|               |             | Hawki Endodon    | 1 in 30 miles and 3 | 22,096   | 36.4  | 38,641    | 63.6  | 23    | 11   | 45.9    | 57.2     | 56.2         |
|               |             | Hawki Endodon    | 1 in 60 miles and 6 | 33,451   | 55.1  | 27,286    | 44.9  | 23    | 11   | 45.9    | 57.2     | 56.2         |
|               |             | Hawki Endodon    | 1 in 90 miles and 9 | 48,512   | 79.9  | 12,225    | 20.1  | 23    | 11   | 45.9    | 57.2     | 56.2         |
|               |             | Hawki Orthodon   | 1 in 30 miles and 3 | 55,446   | 91.3  | 5,291     | 8.7   | 180   | 101  | 10.5    | 16.2     | 11.6         |
|               |             | Hawki Orthodon   | 1 in 60 miles and 6 | 60,728   | 99.9  | 9         | 0.1   | 180   | 101  | 10.5    | 16.2     | 11.6         |
|               |             | Hawki Orthodon   | 1 in 90 miles and 9 | 60,737   | 100.0 | 0         | 0.0   | 180   | 101  | 10.5    | 16.2     | 11.6         |
|               |             | Hawki Periodon   | 1 in 30 miles and 3 | 19,023   | 31.3  | 41,714    | 68.7  | 16    | 8    | 51.5    | 90.2     | 65.2         |
|               |             | Hawki Periodon   | 1 in 60 miles and 6 | 31,192   | 51.4  | 29,545    | 48.6  | 16    | 8    | 51.5    | 90.2     | 65.2         |
|               |             | Hawki Periodon   | 1 in 90 miles and 9 | 44,901   | 73.9  | 15,836    | 26.1  | 16    | 8    | 51.5    | 90.2     | 65.2         |
|               |             | Hawki Prosthod   | 1 in 30 miles and 3 | 23,645   | 38.9  | 37,092    | 61.1  | 26    | 9    | 44.2    | 63.2     | 56.0         |
|               |             | Hawki Prosthod   | 1 in 60 miles and 6 | 36,009   | 59.3  | 24,728    | 40.7  | 26    | 9    | 44.2    | 63.2     | 56.0         |
|               |             | Hawki Prosthod   | 1 in 90 miles and 9 | 48,237   | 79.4  | 12,500    | 20.6  | 26    | 9    | 44.2    | 63.2     | 56.0         |