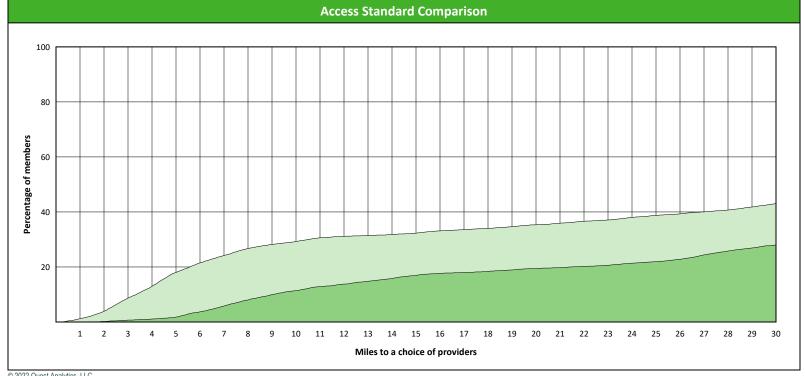

#### **Comparison Graph**

Percent of members with access to a choice of providers over miles

☐ 1st closest 2nd closest

<sup>1</sup> The Access Standard is defined as (Hawki Members) members accessing:

1 (Hawki Prosthodontist) provider in 30 miles and 30 minutes

| Distances/Times                       |                         |
|---------------------------------------|-------------------------|
|                                       | Average                 |
| Distance/Time to 1st closest provider | 44.2 miles<br>56.0 mins |
| Distance/Time to 2nd closest provider | 63.2 miles<br>76.9 mins |
|                                       |                         |
|                                       |                         |
|                                       |                         |