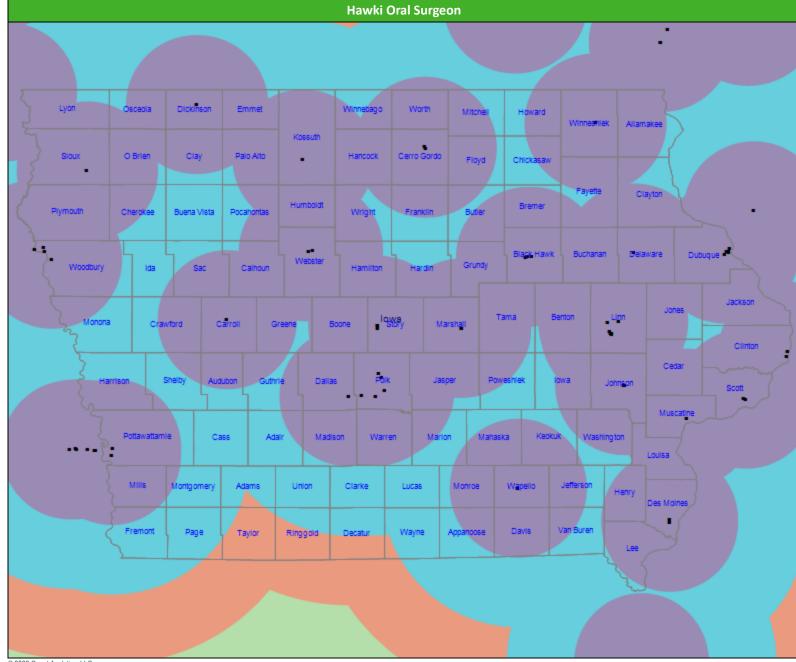

# **Hawki Oral Surgeon Access Map**

January 19, 2022

Hawki Oral Surgeon

192 providers at 69 locations

All providers

30 mile radius

60 mile radius

90 mile radius

41.42 miles