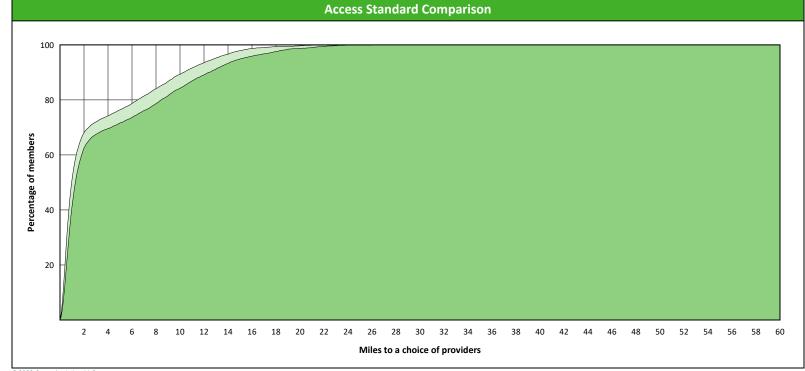

#### **Comparison Graph**

Percent of members with access to a choice of providers over miles

1st closest
2nd closest

<sup>1</sup> The Access Standard is defined as (Hawki Members) members accessing:

1 (Hawki All Providers) provider in 30 miles and 30 minutes

| Distances/Times                       |                       |
|---------------------------------------|-----------------------|
|                                       | Average               |
| Distance/Time to 1st closest provider | 3.2 miles<br>3.5 mins |
| Distance/Time to 2nd closest provider | 4.1 miles<br>4.5 mins |
|                                       |                       |
|                                       |                       |
|                                       |                       |