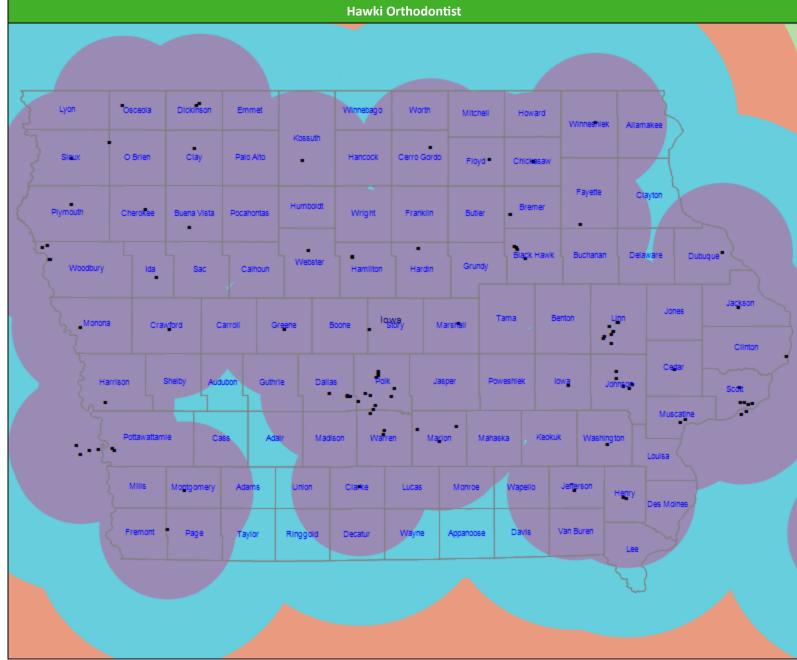

# **Hawki Orthodontist Access Map**

Hawki Orthodontist

180 providers at 101 locations

All providers

30 mile radius

60 mile radius

90 mile radius

41.42 miles

| Distances/Times                       |                         |
|---------------------------------------|-------------------------|
|                                       | Average                 |
| Distance/Time to 1st closest provider | 10.5 miles<br>11.6 mins |
| Distance/Time to 2nd closest provider | 16.2 miles<br>17.9 mins |
|                                       |                         |
|                                       |                         |
|                                       |                         |