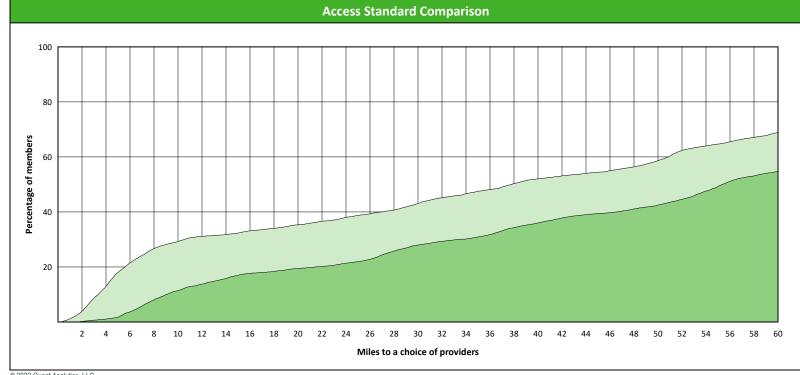

# **Access Overview 60 Miles All Providers**

January 19, 2022

#### **Access Analysis**

Hawki

#### Member / Provider Groups

Hawki Members

Hawki All Providers

#### **Comparison Graph**

Percent of members with access to a choice of providers over miles

1st closest
2nd closest

<sup>1</sup> The Access Standard is defined as (Hawki Members) members accessing:

1 (Hawki All Providers) provider in 60 miles and 60 minutes

| Distances/Times                       |                       |
|---------------------------------------|-----------------------|
|                                       | Average               |
| Distance/Time to 1st closest provider | 3.2 miles<br>3.5 mins |
| Distance/Time to 2nd closest provider | 4.1 miles<br>4.5 mins |
|                                       |                       |
|                                       |                       |
|                                       |                       |