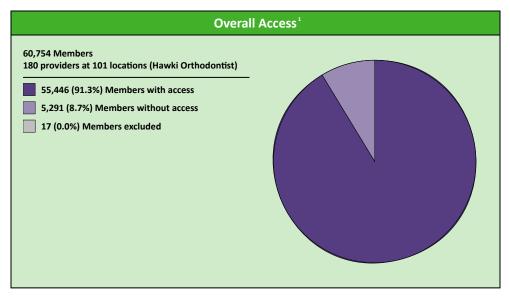

# **Access Overview 30 Miles Orthodontist**

January 19, 2022

#### **Access Analysis**

Hawki

#### Member / Provider Groups

Hawki Members

Hawki Orthodontist

#### **Comparison Graph**

Percent of members with access to a choice of providers over miles

☐ 1st closest 2nd closest

<sup>1</sup> The Access Standard is defined as (Hawki Members) members accessing:

1 (Hawki Orthodontist) provider in 30 miles and 30 minutes

| Distances/Times                       |                         |
|---------------------------------------|-------------------------|
|                                       | Average                 |
| Distance/Time to 1st closest provider | 10.5 miles<br>11.6 mins |
| Distance/Time to 2nd closest provider | 16.2 miles<br>17.9 mins |
|                                       |                         |
|                                       |                         |
|                                       |                         |

# **Hawki Orthodontist Access Map**

Hawki Orthodontist

180 providers at 101 locations

All providers

30 mile radius

60 mile radius

90 mile radius

41.42 miles