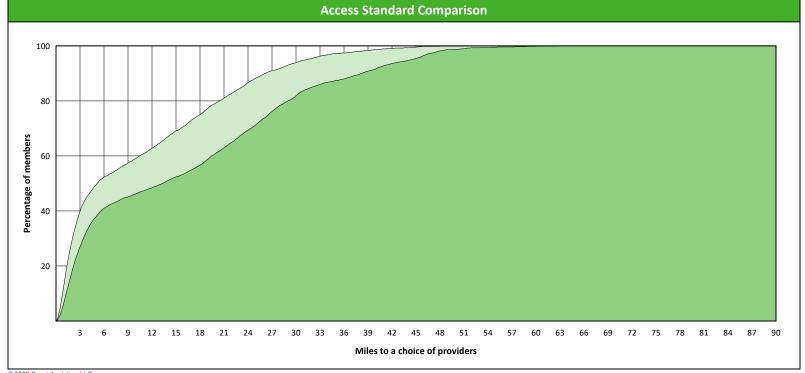

#### **Comparison Graph**

Percent of members with access to a choice of providers over miles

☐ 1st closest 2nd closest

<sup>1</sup> The Access Standard is defined as (Hawki Members) members accessing:

1 (Hawki Periodontist) provider in 90 miles and 90 minutes

| Distances/Times                       |                          |  |  |  |  |  |  |
|---------------------------------------|--------------------------|--|--|--|--|--|--|
|                                       | Average                  |  |  |  |  |  |  |
| Distance/Time to 1st closest provider | 51.5 miles<br>65.2 mins  |  |  |  |  |  |  |
| Distance/Time to 2nd closest provider | 90.2 miles<br>112.6 mins |  |  |  |  |  |  |
|                                       |                          |  |  |  |  |  |  |
|                                       |                          |  |  |  |  |  |  |
|                                       |                          |  |  |  |  |  |  |