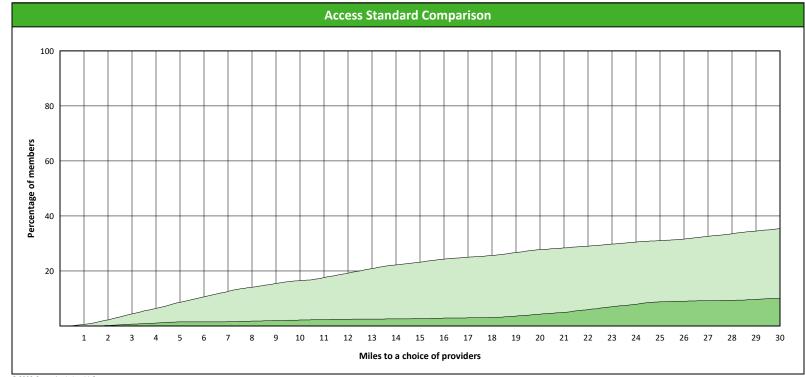

# **Access Overview 30 Miles Periodontist**

January 19, 2022

#### **Access Analysis**

Hawki

#### Member / Provider Groups

Hawki Members

Hawki Periodontist

#### **Comparison Graph**

Percent of members with access to a choice of providers over miles

1st closest
2nd closest

<sup>1</sup> The Access Standard is defined as (Hawki Members) members accessing:

1 (Hawki Periodontist) provider in 30 miles and 30 minutes

| Distances/Times                       |                          |
|---------------------------------------|--------------------------|
|                                       | Average                  |
| Distance/Time to 1st closest provider | 51.5 miles<br>65.2 mins  |
| Distance/Time to 2nd closest provider | 90.2 miles<br>112.6 mins |
|                                       |                          |
|                                       |                          |
|                                       |                          |