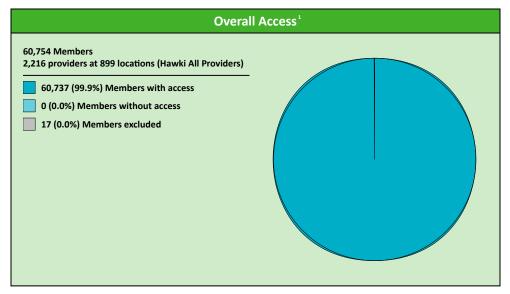

# **Access Overview 30 Miles All Providers**

January 19, 2022

**Access Analysis** 

Hawki

Member / Provider Groups

Hawki Members

Hawki All Providers

#### **Comparison Graph**

Percent of members with access to a choice of providers over miles

1st closest
2nd closest

<sup>1</sup> The Access Standard is defined as (Hawki Members) members accessing:

1 (Hawki All Providers) provider in 30 miles and 30 minutes

| Distances/Times                       |                       |
|---------------------------------------|-----------------------|
|                                       | Average               |
| Distance/Time to 1st closest provider | 3.2 miles<br>3.5 mins |
| Distance/Time to 2nd closest provider | 4.1 miles<br>4.5 mins |
|                                       |                       |
|                                       |                       |
|                                       |                       |