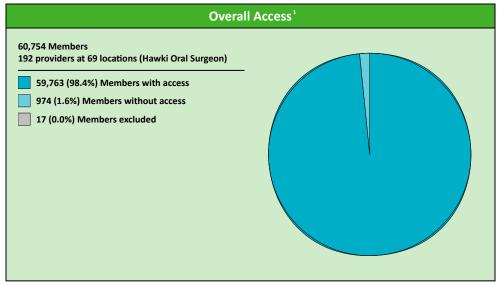

# **Hawki Oral Surgeon Access Map**

January 19, 2022

Hawki Oral Surgeon

192 providers at 69 locations

All providers

30 mile radius

60 mile radius

90 mile radius

|               | All Members |                  |                     |          |       |           |       |       |      |         |          |              |
|---------------|-------------|------------------|---------------------|----------|-------|-----------|-------|-------|------|---------|----------|--------------|
| Member        |             | Provider         |                     | With Acc | ess   | Without A | ccess | Cou   | nts¹ | Average | Distance | Average Time |
| Group         | #           | Group            | Standard            | #        | %     | #         | %     | Р     | L    | 1       | 2        | 1            |
| Hawki Members | 60,737      | Hawki All Provid | 1 in 60 miles and 6 | 60,737   | 100.0 | 0         | 0.0   | 2,216 | 899  | 3.2     | 4.1      | 3.5          |
|               |             | Hawki All Provid | 1 in 90 miles and 9 | 60,737   | 100.0 | 0         | 0.0   | 2,216 | 899  | 3.2     | 4.1      | 3.5          |
|               |             | Hawki General P  | 1 in 30 miles and 3 | 60,733   | 99.9  | 4         | 0.1   | 1,779 | 772  | 3.3     | 4.2      | 3.6          |
|               |             | Hawki General P  | 1 in 60 miles and 6 | 60,737   | 100.0 | 0         | 0.0   | 1,779 | 772  | 3.3     | 4.2      | 3.6          |
|               |             | Hawki General P  | 1 in 90 miles and 9 | 60,737   | 100.0 | 0         | 0.0   | 1,779 | 772  | 3.3     | 4.2      | 3.6          |
|               |             | Hawki Oral Surg  | 1 in 30 miles and 3 | 47,739   | 78.6  | 12,998    | 21.4  | 192   | 69   | 15.6    | 19.7     | 17.5         |
|               |             | Hawki Oral Surg  | 1 in 60 miles and 6 | 59,763   | 98.4  | 974       | 1.6   | 192   | 69   | 15.6    | 19.7     | 17.5         |
|               |             | Hawki Oral Surg  | 1 in 90 miles and 9 | 60,733   | 99.9  | 4         | 0.1   | 192   | 69   | 15.6    | 19.7     | 17.5         |
|               |             | Hawki Endodon    | 1 in 30 miles and 3 | 22,096   | 36.4  | 38,641    | 63.6  | 23    | 11   | 45.9    | 57.2     | 56.2         |
|               |             | Hawki Endodon    | 1 in 60 miles and 6 | 33,451   | 55.1  | 27,286    | 44.9  | 23    | 11   | 45.9    | 57.2     | 56.2         |
|               |             | Hawki Endodon    | 1 in 90 miles and 9 | 48,512   | 79.9  | 12,225    | 20.1  | 23    | 11   | 45.9    | 57.2     | 56.2         |
|               |             | Hawki Orthodon   | 1 in 30 miles and 3 | 55,446   | 91.3  | 5,291     | 8.7   | 180   | 101  | 10.5    | 16.2     | 11.6         |
|               |             | Hawki Orthodon   | 1 in 60 miles and 6 | 60,728   | 99.9  | 9         | 0.1   | 180   | 101  | 10.5    | 16.2     | 11.6         |
|               |             | Hawki Orthodon   | 1 in 90 miles and 9 | 60,737   | 100.0 | 0         | 0.0   | 180   | 101  | 10.5    | 16.2     | 11.6         |
|               |             | Hawki Periodon   | 1 in 30 miles and 3 | 19,023   | 31.3  | 41,714    | 68.7  | 16    | 8    | 51.5    | 90.2     | 65.2         |
|               |             | Hawki Periodon   | 1 in 60 miles and 6 | 31,192   | 51.4  | 29,545    | 48.6  | 16    | 8    | 51.5    | 90.2     | 65.2         |
|               |             | Hawki Periodon   | 1 in 90 miles and 9 | 44,901   | 73.9  | 15,836    | 26.1  | 16    | 8    | 51.5    | 90.2     | 65.2         |
|               |             | Hawki Prosthod   | 1 in 30 miles and 3 | 23,645   | 38.9  | 37,092    | 61.1  | 26    | 9    | 44.2    | 63.2     | 56.0         |
|               |             | Hawki Prosthod   | 1 in 60 miles and 6 | 36,009   | 59.3  | 24,728    | 40.7  | 26    | 9    | 44.2    | 63.2     | 56.0         |
|               |             | Hawki Prosthod   | 1 in 90 miles and 9 | 48,237   | 79.4  | 12,500    | 20.6  | 26    | 9    | 44.2    | 63.2     | 56.0         |