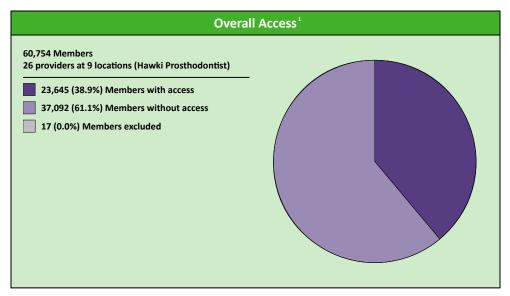

# **Access Overview 30 Miles Prosthodontist**

January 19, 2022

#### **Access Analysis**

Hawki

#### Member / Provider Groups

Hawki Members

Hawki Prosthodontist

| Distances/Times                       |                         |
|---------------------------------------|-------------------------|
|                                       | Average                 |
| Distance/Time to 1st closest provider | 44.2 miles<br>56.0 mins |
| Distance/Time to 2nd closest provider | 63.2 miles<br>76.9 mins |
|                                       |                         |
|                                       |                         |
|                                       |                         |