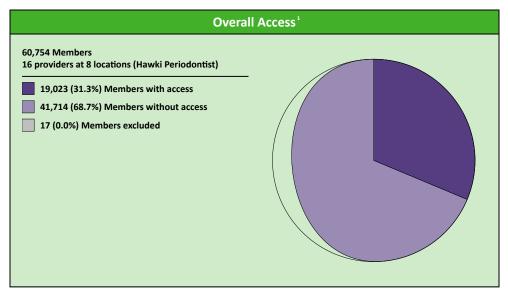

# **Access Overview 30 Miles Periodontist**

January 19, 2022

#### **Access Analysis**

Hawki

#### Member / Provider Groups

Hawki Members

Hawki Periodontist

#### **Comparison Graph**

Percent of members with access to a choice of providers over miles

1st closest
2nd closest

<sup>1</sup> The Access Standard is defined as (Hawki Members) members accessing:

1 (Hawki Periodontist) provider in 30 miles and 30 minutes

| Distances/Times                       |                          |
|---------------------------------------|--------------------------|
|                                       | Average                  |
| Distance/Time to 1st closest provider | 51.5 miles<br>65.2 mins  |
| Distance/Time to 2nd closest provider | 90.2 miles<br>112.6 mins |
|                                       |                          |
|                                       |                          |
|                                       |                          |

# **Hawki Periodontist Access Map**

January 19, 2022

Hawki Periodontist

16 providers at 8 locations

All providers

30 mile radius

60 mile radius

90 mile radius