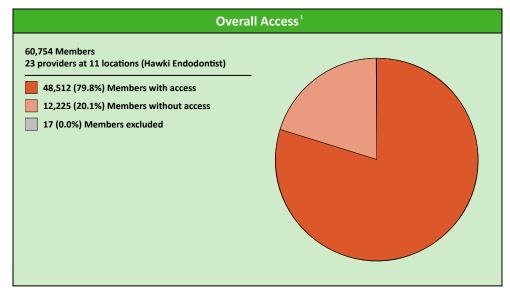

# **Hawki Endodontist Access Map**

Hawki Endodontist

23 providers at 11 locations

All providers

30 mile radius

60 mile radius

90 mile radius

41.42 miles

|               | All Members |                  |                     |          |       |           |       |       |      |         |          |              |
|---------------|-------------|------------------|---------------------|----------|-------|-----------|-------|-------|------|---------|----------|--------------|
| Member        |             | Provider         |                     | With Acc | ess   | Without A | ccess | Cou   | nts¹ | Average | Distance | Average Time |
| Group         | #           | Group            | Standard            | #        | %     | #         | %     | Р     | L    | 1       | 2        | 1            |
| Hawki Members | 60,737      | Hawki All Provid | 1 in 60 miles and 6 | 60,737   | 100.0 | 0         | 0.0   | 2,216 | 899  | 3.2     | 4.1      | 3.5          |
|               |             | Hawki All Provid | 1 in 90 miles and 9 | 60,737   | 100.0 | 0         | 0.0   | 2,216 | 899  | 3.2     | 4.1      | 3.5          |
|               |             | Hawki General P  | 1 in 30 miles and 3 | 60,733   | 99.9  | 4         | 0.1   | 1,779 | 772  | 3.3     | 4.2      | 3.6          |
|               |             | Hawki General P  | 1 in 60 miles and 6 | 60,737   | 100.0 | 0         | 0.0   | 1,779 | 772  | 3.3     | 4.2      | 3.6          |
|               |             | Hawki General P  | 1 in 90 miles and 9 | 60,737   | 100.0 | 0         | 0.0   | 1,779 | 772  | 3.3     | 4.2      | 3.6          |
|               |             | Hawki Oral Surg  | 1 in 30 miles and 3 | 47,739   | 78.6  | 12,998    | 21.4  | 192   | 69   | 15.6    | 19.7     | 17.5         |
|               |             | Hawki Oral Surg  | 1 in 60 miles and 6 | 59,763   | 98.4  | 974       | 1.6   | 192   | 69   | 15.6    | 19.7     | 17.5         |
|               |             | Hawki Oral Surg  | 1 in 90 miles and 9 | 60,733   | 99.9  | 4         | 0.1   | 192   | 69   | 15.6    | 19.7     | 17.5         |
|               |             | Hawki Endodon    | 1 in 30 miles and 3 | 22,096   | 36.4  | 38,641    | 63.6  | 23    | 11   | 45.9    | 57.2     | 56.2         |
|               |             | Hawki Endodon    | 1 in 60 miles and 6 | 33,451   | 55.1  | 27,286    | 44.9  | 23    | 11   | 45.9    | 57.2     | 56.2         |
|               |             | Hawki Endodon    | 1 in 90 miles and 9 | 48,512   | 79.9  | 12,225    | 20.1  | 23    | 11   | 45.9    | 57.2     | 56.2         |
|               |             | Hawki Orthodon   | 1 in 30 miles and 3 | 55,446   | 91.3  | 5,291     | 8.7   | 180   | 101  | 10.5    | 16.2     | 11.6         |
|               |             | Hawki Orthodon   | 1 in 60 miles and 6 | 60,728   | 99.9  | 9         | 0.1   | 180   | 101  | 10.5    | 16.2     | 11.6         |
|               |             | Hawki Orthodon   | 1 in 90 miles and 9 | 60,737   | 100.0 | 0         | 0.0   | 180   | 101  | 10.5    | 16.2     | 11.6         |
|               |             | Hawki Periodon   | 1 in 30 miles and 3 | 19,023   | 31.3  | 41,714    | 68.7  | 16    | 8    | 51.5    | 90.2     | 65.2         |
|               |             | Hawki Periodon   | 1 in 60 miles and 6 | 31,192   | 51.4  | 29,545    | 48.6  | 16    | 8    | 51.5    | 90.2     | 65.2         |
|               |             | Hawki Periodon   | 1 in 90 miles and 9 | 44,901   | 73.9  | 15,836    | 26.1  | 16    | 8    | 51.5    | 90.2     | 65.2         |
|               |             | Hawki Prosthod   | 1 in 30 miles and 3 | 23,645   | 38.9  | 37,092    | 61.1  | 26    | 9    | 44.2    | 63.2     | 56.0         |
|               |             | Hawki Prosthod   | 1 in 60 miles and 6 | 36,009   | 59.3  | 24,728    | 40.7  | 26    | 9    | 44.2    | 63.2     | 56.0         |
|               |             | Hawki Prosthod   | 1 in 90 miles and 9 | 48,237   | 79.4  | 12,500    | 20.6  | 26    | 9    | 44.2    | 63.2     | 56.0         |

|              |        |                         | <b>Key Geographic Areas</b> |        |       |                |      |                  |      |              |  |
|--------------|--------|-------------------------|-----------------------------|--------|-------|----------------|------|------------------|------|--------------|--|
| State Member |        | Pr                      | Provider                    |        |       | Without Access |      | Average Distance |      | Average Time |  |
| Name         | #      | Group                   | Standard                    | #      | %     | #              | %    | 1                | 2    | 1            |  |
| Iowa         | 60,737 | Hawki All Providers     | 1 in 60 miles and 60 mins   | 60,737 | 100.0 | 0              | 0.0  | 3.2              | 4.1  | 3.5          |  |
|              |        | Hawki All Providers     | 1 in 90 miles and 90 mins   | 60,737 | 100.0 | 0              | 0.0  | 3.2              | 4.1  | 3.5          |  |
|              |        | Hawki General Practitio | 1 in 30 miles and 30 mins   | 60,733 | 99.9  | 4              | 0.1  | 3.3              | 4.2  | 3.6          |  |
|              |        | Hawki General Practitio | 1 in 60 miles and 60 mins   | 60,737 | 100.0 | 0              | 0.0  | 3.3              | 4.2  | 3.6          |  |
|              |        | Hawki General Practitio | 1 in 90 miles and 90 mins   | 60,737 | 100.0 | 0              | 0.0  | 3.3              | 4.2  | 3.6          |  |
|              |        | Hawki Oral Surgeon      | 1 in 30 miles and 30 mins   | 47,739 | 78.6  | 12,998         | 21.4 | 15.6             | 19.7 | 17.5         |  |
|              |        | Hawki Oral Surgeon      | 1 in 60 miles and 60 mins   | 59,763 | 98.4  | 974            | 1.6  | 15.6             | 19.7 | 17.5         |  |
|              |        | Hawki Oral Surgeon      | 1 in 90 miles and 90 mins   | 60,733 | 99.9  | 4              | 0.1  | 15.6             | 19.7 | 17.5         |  |
|              |        | Hawki Endodontist       | 1 in 30 miles and 30 mins   | 22,096 | 36.4  | 38,641         | 63.6 | 45.9             | 57.2 | 56.2         |  |
|              |        | Hawki Endodontist       | 1 in 60 miles and 60 mins   | 33,451 | 55.1  | 27,286         | 44.9 | 45.9             | 57.2 | 56.2         |  |
|              |        | Hawki Endodontist       | 1 in 90 miles and 90 mins   | 48,512 | 79.9  | 12,225         | 20.1 | 45.9             | 57.2 | 56.2         |  |
|              |        | Hawki Orthodontist      | 1 in 30 miles and 30 mins   | 55,446 | 91.3  | 5,291          | 8.7  | 10.5             | 16.2 | 11.6         |  |
|              |        | Hawki Orthodontist      | 1 in 60 miles and 60 mins   | 60,728 | 99.9  | 9              | 0.1  | 10.5             | 16.2 | 11.6         |  |
|              |        | Hawki Orthodontist      | 1 in 90 miles and 90 mins   | 60,737 | 100.0 | 0              | 0.0  | 10.5             | 16.2 | 11.6         |  |
|              |        | Hawki Periodontist      | 1 in 30 miles and 30 mins   | 19,023 | 31.3  | 41,714         | 68.7 | 51.5             | 90.2 | 65.2         |  |