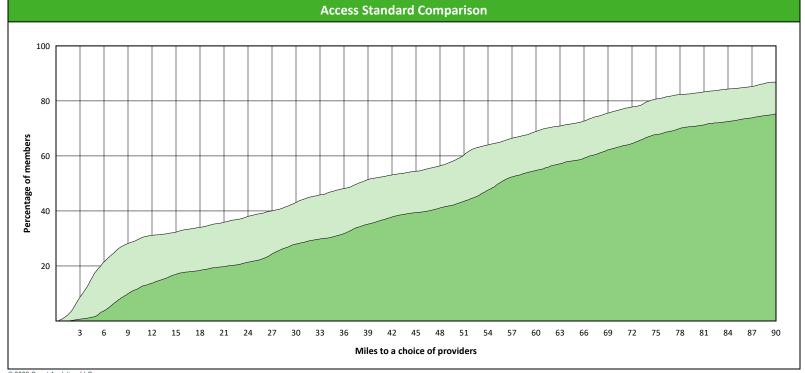

#### **Comparison Graph**

Percent of members with access to a choice of providers over miles

1st closest
2nd closest

<sup>1</sup> The Access Standard is defined as (Hawki Members) members accessing:

1 (Hawki All Providers) provider in 30 miles and 30 minutes

| Distances/Times                       |                       |
|---------------------------------------|-----------------------|
|                                       | Average               |
| Distance/Time to 1st closest provider | 3.2 miles<br>3.5 mins |
| Distance/Time to 2nd closest provider | 4.1 miles<br>4.5 mins |
|                                       |                       |
|                                       |                       |
|                                       |                       |