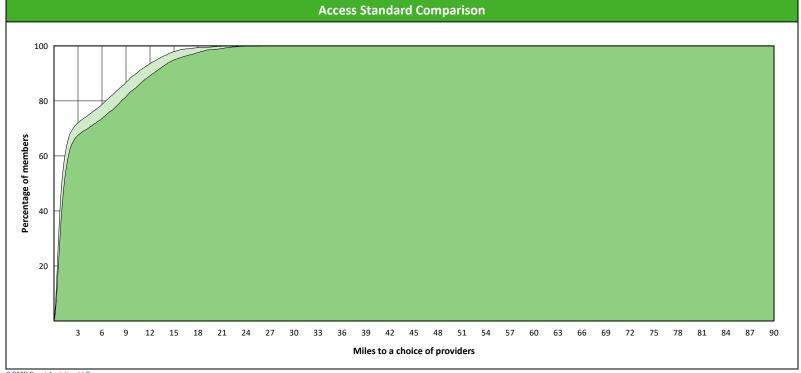

# **Access Overview 30 Miles General Practitioner**

January 19, 2022

#### **Access Analysis**

Hawki

#### Member / Provider Groups

Hawki Members

Hawki General Practitioner

#### **Comparison Graph**

Percent of members with access to a choice of providers over miles

☐ 1st closest 2nd closest

<sup>1</sup> The Access Standard is defined as (Hawki Members) members accessing:

1 (Hawki General Practitioner) provider in 30 miles and 30 minutes

| Distances/Times                       |                       |
|---------------------------------------|-----------------------|
|                                       | Average               |
| Distance/Time to 1st closest provider | 3.3 miles<br>3.6 mins |
| Distance/Time to 2nd closest provider | 4.2 miles<br>4.6 mins |
|                                       |                       |
|                                       |                       |
|                                       |                       |