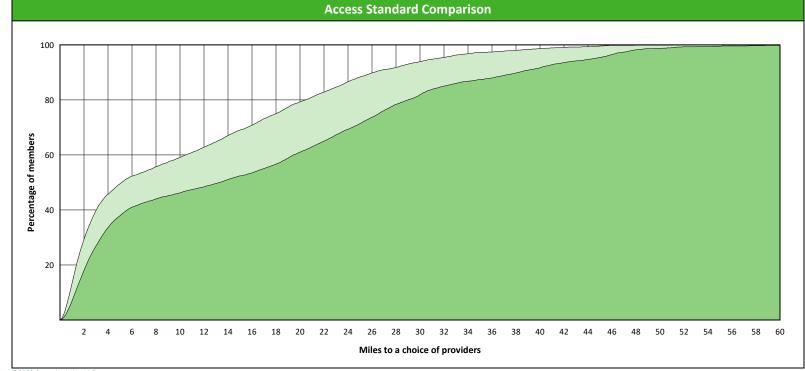

#### **Comparison Graph**

Percent of members with access to a choice of providers over miles

1st closest
2nd closest

<sup>1</sup> The Access Standard is defined as (Hawki Members) members accessing:

1 (Hawki Orthodontist) provider in 90 miles and 90 minutes

| Distances/Times                       |                         |  |  |  |  |  |  |  |
|---------------------------------------|-------------------------|--|--|--|--|--|--|--|
|                                       | Average                 |  |  |  |  |  |  |  |
| Distance/Time to 1st closest provider | 10.5 miles<br>11.6 mins |  |  |  |  |  |  |  |
| Distance/Time to 2nd closest provider | 16.2 miles<br>17.9 mins |  |  |  |  |  |  |  |
|                                       |                         |  |  |  |  |  |  |  |
|                                       |                         |  |  |  |  |  |  |  |
|                                       |                         |  |  |  |  |  |  |  |