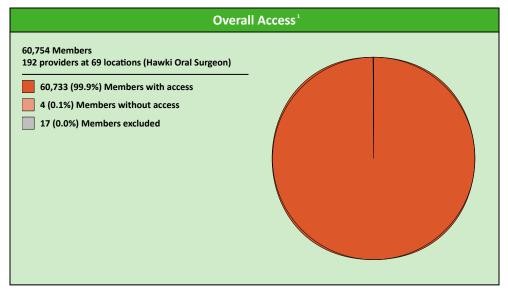

# **Hawki Oral Surgeon Access Map**

January 19, 2022

Hawki Oral Surgeon

192 providers at 69 locations

All providers

30 mile radius

60 mile radius

90 mile radius

|               | All Members |                  |                     |          |       |           |       |       |      |         |          |              |
|---------------|-------------|------------------|---------------------|----------|-------|-----------|-------|-------|------|---------|----------|--------------|
| Member        |             | Provider         |                     | With Acc | ess   | Without A | ccess | Cou   | nts¹ | Average | Distance | Average Time |
| Group         | #           | Group            | Standard            | #        | %     | #         | %     | Р     | L    | 1       | 2        | 1            |
| Hawki Members | 60,737      | Hawki All Provid | 1 in 60 miles and 6 | 60,737   | 100.0 | 0         | 0.0   | 2,216 | 899  | 3.2     | 4.1      | 3.5          |
|               |             | Hawki All Provid | 1 in 90 miles and 9 | 60,737   | 100.0 | 0         | 0.0   | 2,216 | 899  | 3.2     | 4.1      | 3.5          |
|               |             | Hawki General P  | 1 in 30 miles and 3 | 60,733   | 99.9  | 4         | 0.1   | 1,779 | 772  | 3.3     | 4.2      | 3.6          |
|               |             | Hawki General P  | 1 in 60 miles and 6 | 60,737   | 100.0 | 0         | 0.0   | 1,779 | 772  | 3.3     | 4.2      | 3.6          |
|               |             | Hawki General P  | 1 in 90 miles and 9 | 60,737   | 100.0 | 0         | 0.0   | 1,779 | 772  | 3.3     | 4.2      | 3.6          |
|               |             | Hawki Oral Surg  | 1 in 30 miles and 3 | 47,739   | 78.6  | 12,998    | 21.4  | 192   | 69   | 15.6    | 19.7     | 17.5         |
|               |             | Hawki Oral Surg  | 1 in 60 miles and 6 | 59,763   | 98.4  | 974       | 1.6   | 192   | 69   | 15.6    | 19.7     | 17.5         |
|               |             | Hawki Oral Surg  | 1 in 90 miles and 9 | 60,733   | 99.9  | 4         | 0.1   | 192   | 69   | 15.6    | 19.7     | 17.5         |
|               |             | Hawki Endodon    | 1 in 30 miles and 3 | 22,096   | 36.4  | 38,641    | 63.6  | 23    | 11   | 45.9    | 57.2     | 56.2         |
|               |             | Hawki Endodon    | 1 in 60 miles and 6 | 33,451   | 55.1  | 27,286    | 44.9  | 23    | 11   | 45.9    | 57.2     | 56.2         |
|               |             | Hawki Endodon    | 1 in 90 miles and 9 | 48,512   | 79.9  | 12,225    | 20.1  | 23    | 11   | 45.9    | 57.2     | 56.2         |
|               |             | Hawki Orthodon   | 1 in 30 miles and 3 | 55,446   | 91.3  | 5,291     | 8.7   | 180   | 101  | 10.5    | 16.2     | 11.6         |
|               |             | Hawki Orthodon   | 1 in 60 miles and 6 | 60,728   | 99.9  | 9         | 0.1   | 180   | 101  | 10.5    | 16.2     | 11.6         |
|               |             | Hawki Orthodon   | 1 in 90 miles and 9 | 60,737   | 100.0 | 0         | 0.0   | 180   | 101  | 10.5    | 16.2     | 11.6         |
|               |             | Hawki Periodon   | 1 in 30 miles and 3 | 19,023   | 31.3  | 41,714    | 68.7  | 16    | 8    | 51.5    | 90.2     | 65.2         |
|               |             | Hawki Periodon   | 1 in 60 miles and 6 | 31,192   | 51.4  | 29,545    | 48.6  | 16    | 8    | 51.5    | 90.2     | 65.2         |
|               |             | Hawki Periodon   | 1 in 90 miles and 9 | 44,901   | 73.9  | 15,836    | 26.1  | 16    | 8    | 51.5    | 90.2     | 65.2         |
|               |             | Hawki Prosthod   | 1 in 30 miles and 3 | 23,645   | 38.9  | 37,092    | 61.1  | 26    | 9    | 44.2    | 63.2     | 56.0         |
|               |             | Hawki Prosthod   | 1 in 60 miles and 6 | 36,009   | 59.3  | 24,728    | 40.7  | 26    | 9    | 44.2    | 63.2     | 56.0         |
|               |             | Hawki Prosthod   | 1 in 90 miles and 9 | 48,237   | 79.4  | 12,500    | 20.6  | 26    | 9    | 44.2    | 63.2     | 56.0         |