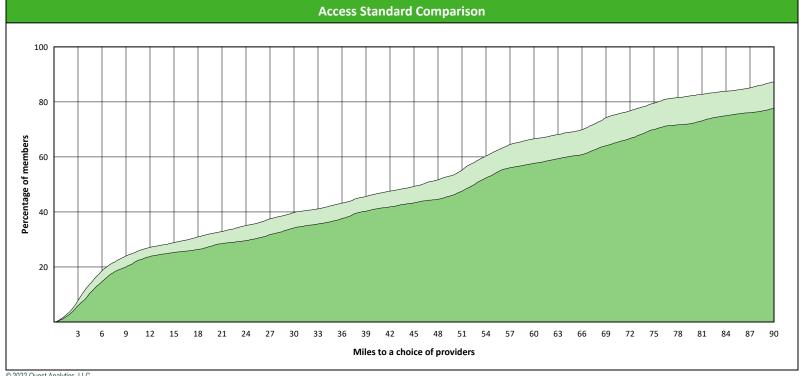

# **Access Overview 30 Miles Endodontist**

January 19, 2022

**Access Analysis** 

Hawki

Member / Provider Groups

Hawki Members

Hawki Endodontist

#### **Comparison Graph**

Percent of members with access to a choice of providers over miles

☐ 1st closest 2nd closest

<sup>1</sup> The Access Standard is defined as (Hawki Members) members accessing:

1 (Hawki Endodontist) provider in 30 miles and 30 minutes

| Distances/Times                       |                         |
|---------------------------------------|-------------------------|
|                                       | Average                 |
| Distance/Time to 1st closest provider | 45.9 miles<br>56.2 mins |
| Distance/Time to 2nd closest provider | 57.2 miles<br>68.5 mins |
|                                       |                         |
|                                       |                         |
|                                       |                         |