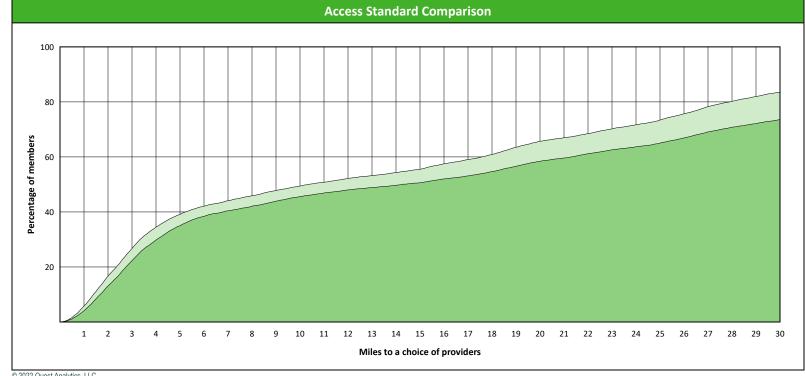

# **Access Overview 30 Miles Oral Surgeon**

January 19, 2022

#### **Comparison Graph**

Percent of members with access to a choice of providers over miles

☐ 1st closest 2nd closest

<sup>1</sup> The Access Standard is defined as (Hawki Members) members accessing:

1 (Hawki Oral Surgeon) provider in 30 miles and 30 minutes

| Distances/Times                       |                         |
|---------------------------------------|-------------------------|
|                                       | Average                 |
| Distance/Time to 1st closest provider | 15.6 miles<br>17.5 mins |
| Distance/Time to 2nd closest provider | 19.7 miles<br>22.1 mins |
|                                       |                         |
|                                       |                         |
|                                       |                         |

|               | All Members |                  |                     |          |       |           |       |       |      |         |          |              |
|---------------|-------------|------------------|---------------------|----------|-------|-----------|-------|-------|------|---------|----------|--------------|
| Member        |             | Provider         |                     | With Acc | ess   | Without A | ccess | Cou   | nts¹ | Average | Distance | Average Time |
| Group         | #           | Group            | Standard            | #        | %     | #         | %     | Р     | L    | 1       | 2        | 1            |
| Hawki Members | 60,737      | Hawki All Provid | 1 in 60 miles and 6 | 60,737   | 100.0 | 0         | 0.0   | 2,216 | 899  | 3.2     | 4.1      | 3.5          |
|               |             | Hawki All Provid | 1 in 90 miles and 9 | 60,737   | 100.0 | 0         | 0.0   | 2,216 | 899  | 3.2     | 4.1      | 3.5          |
|               |             | Hawki General P  | 1 in 30 miles and 3 | 60,733   | 99.9  | 4         | 0.1   | 1,779 | 772  | 3.3     | 4.2      | 3.6          |
|               |             | Hawki General P  | 1 in 60 miles and 6 | 60,737   | 100.0 | 0         | 0.0   | 1,779 | 772  | 3.3     | 4.2      | 3.6          |
|               |             | Hawki General P  | 1 in 90 miles and 9 | 60,737   | 100.0 | 0         | 0.0   | 1,779 | 772  | 3.3     | 4.2      | 3.6          |
|               |             | Hawki Oral Surg  | 1 in 30 miles and 3 | 47,739   | 78.6  | 12,998    | 21.4  | 192   | 69   | 15.6    | 19.7     | 17.5         |
|               |             | Hawki Oral Surg  | 1 in 60 miles and 6 | 59,763   | 98.4  | 974       | 1.6   | 192   | 69   | 15.6    | 19.7     | 17.5         |
|               |             | Hawki Oral Surg  | 1 in 90 miles and 9 | 60,733   | 99.9  | 4         | 0.1   | 192   | 69   | 15.6    | 19.7     | 17.5         |
|               |             | Hawki Endodon    | 1 in 30 miles and 3 | 22,096   | 36.4  | 38,641    | 63.6  | 23    | 11   | 45.9    | 57.2     | 56.2         |
|               |             | Hawki Endodon    | 1 in 60 miles and 6 | 33,451   | 55.1  | 27,286    | 44.9  | 23    | 11   | 45.9    | 57.2     | 56.2         |
|               |             | Hawki Endodon    | 1 in 90 miles and 9 | 48,512   | 79.9  | 12,225    | 20.1  | 23    | 11   | 45.9    | 57.2     | 56.2         |
|               |             | Hawki Orthodon   | 1 in 30 miles and 3 | 55,446   | 91.3  | 5,291     | 8.7   | 180   | 101  | 10.5    | 16.2     | 11.6         |
|               |             | Hawki Orthodon   | 1 in 60 miles and 6 | 60,728   | 99.9  | 9         | 0.1   | 180   | 101  | 10.5    | 16.2     | 11.6         |
|               |             | Hawki Orthodon   | 1 in 90 miles and 9 | 60,737   | 100.0 | 0         | 0.0   | 180   | 101  | 10.5    | 16.2     | 11.6         |
|               |             | Hawki Periodon   | 1 in 30 miles and 3 | 19,023   | 31.3  | 41,714    | 68.7  | 16    | 8    | 51.5    | 90.2     | 65.2         |
|               |             | Hawki Periodon   | 1 in 60 miles and 6 | 31,192   | 51.4  | 29,545    | 48.6  | 16    | 8    | 51.5    | 90.2     | 65.2         |
|               |             | Hawki Periodon   | 1 in 90 miles and 9 | 44,901   | 73.9  | 15,836    | 26.1  | 16    | 8    | 51.5    | 90.2     | 65.2         |
|               |             | Hawki Prosthod   | 1 in 30 miles and 3 | 23,645   | 38.9  | 37,092    | 61.1  | 26    | 9    | 44.2    | 63.2     | 56.0         |
|               |             | Hawki Prosthod   | 1 in 60 miles and 6 | 36,009   | 59.3  | 24,728    | 40.7  | 26    | 9    | 44.2    | 63.2     | 56.0         |
|               |             | Hawki Prosthod   | 1 in 90 miles and 9 | 48,237   | 79.4  | 12,500    | 20.6  | 26    | 9    | 44.2    | 63.2     | 56.0         |