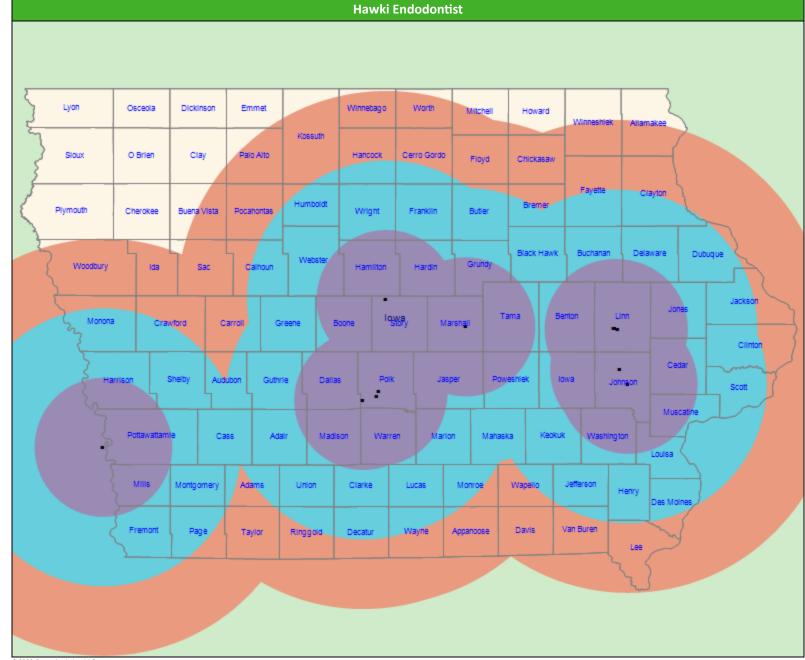

# **Hawki Endodontist Access Map**

Hawki Endodontist

23 providers at 11 locations

All providers

30 mile radius

60 mile radius

90 mile radius

41.42 miles