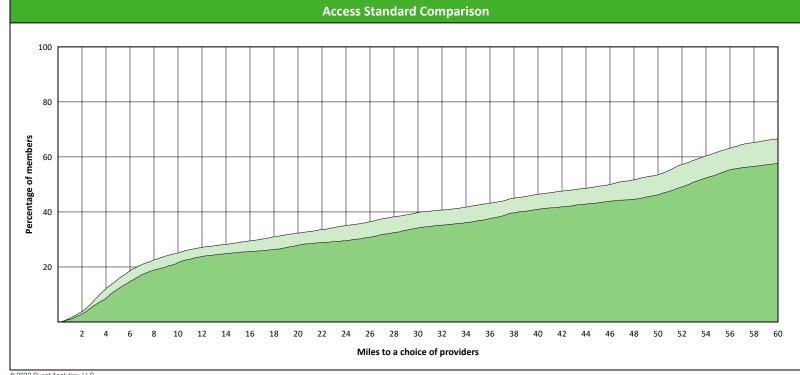

#### **Comparison Graph**

Percent of members with access to a choice of providers over miles

1st closest
2nd closest

<sup>1</sup> The Access Standard is defined as (Hawki Members) members accessing:

1 (Hawki Orthodontist) provider in 60 miles and 60 minutes

| Distances/Times                       |                         |  |  |  |  |  |  |  |  |
|---------------------------------------|-------------------------|--|--|--|--|--|--|--|--|
|                                       | Average                 |  |  |  |  |  |  |  |  |
| Distance/Time to 1st closest provider | 10.5 miles<br>11.6 mins |  |  |  |  |  |  |  |  |
| Distance/Time to 2nd closest provider | 16.2 miles<br>17.9 mins |  |  |  |  |  |  |  |  |
|                                       |                         |  |  |  |  |  |  |  |  |
|                                       |                         |  |  |  |  |  |  |  |  |
|                                       |                         |  |  |  |  |  |  |  |  |