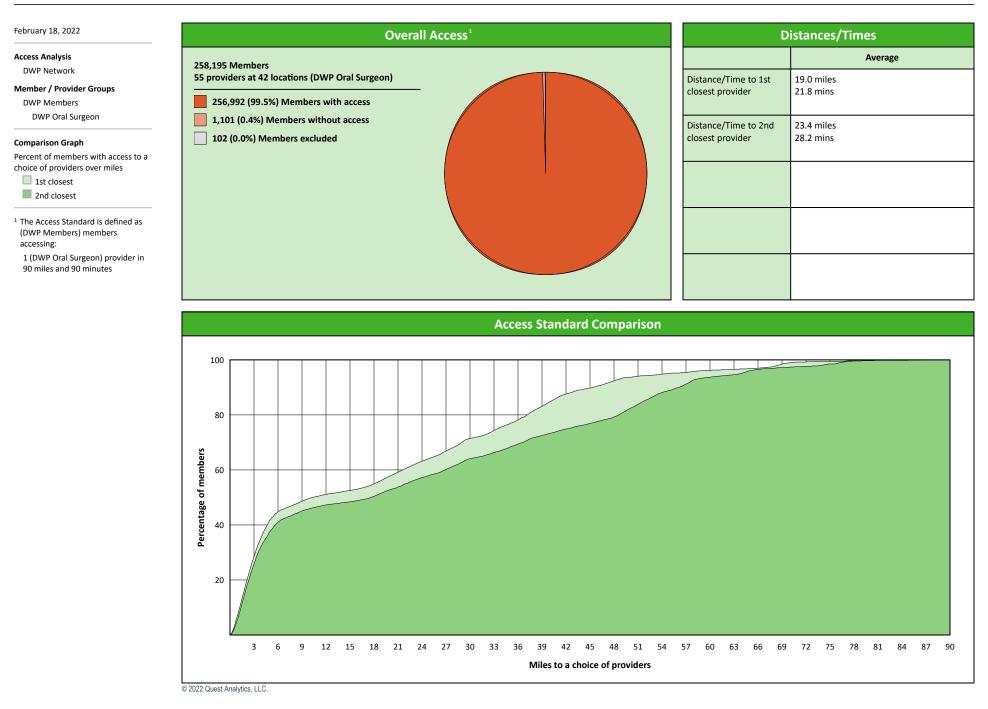

#### Access Overview 90 Miles Oral Surgeon

| Key Geographic Areas |         |                          |                           |         |           |         |         |          |              |      |  |  |
|----------------------|---------|--------------------------|---------------------------|---------|-----------|---------|---------|----------|--------------|------|--|--|
| State                | Member  | Pr                       | With Acc                  | cess    | Without A | ccess   | Average | Distance | Average Time |      |  |  |
| Name                 | #       | Group                    | Standard                  | #       | %         | #       | %       | 1        | 2            | 1    |  |  |
| Iowa                 | 258,081 | DWP All Providers        | 1 in 30 miles and 30 mins | 258,077 | 99.9      | 4       | 0.1     | 2.8      | 3.8          | 3.1  |  |  |
|                      |         | DWP General Dentist 1 in | 30 miles and 30 mins      | 258,077 | 99.9      | 4       | 0.1     | 2.9      | 4.0          | 3.2  |  |  |
|                      |         | DWP General Dentist 1 in | 60 miles and 60 mins      | 258,081 | 100.0     | 0       | 0.0     | 2.9      | 4.0          | 3.2  |  |  |
|                      |         | DWP General Dentist 1 in | 90 miles and 90 mins      | 258,081 | 100.0     | 0       | 0.0     | 2.9      | 4.0          | 3.2  |  |  |
|                      |         | DWP Oral Surgeon         | 1 in 30 miles and 30 mins | 172,250 | 66.7      | 85,831  | 33.3    | 19.0     | 23.3         | 21.8 |  |  |
|                      |         | DWP Oral Surgeon         | 1 in 60 miles and 60 mins | 244,169 | 94.6      | 13,912  | 5.4     | 19.0     | 23.3         | 21.8 |  |  |
|                      |         | DWP Oral Surgeon         | 1 in 90 miles and 90 mins | 256,989 | 99.6      | 1,092   | 0.4     | 19.0     | 23.3         | 21.8 |  |  |
|                      |         | DWP Endodontist          | 1 in 30 miles and 30 mins | 78,903  | 30.6      | 179,178 | 69.4    | 54.8     | 55.9         | 70.7 |  |  |
|                      |         | DWP Endodontist          | 1 in 60 miles and 60 mins | 108,802 | 42.2      | 149,279 | 57.8    | 54.8     | 55.9         | 70.7 |  |  |
|                      |         | DWP Endodontist          | 1 in 90 miles and 90 mins | 170,956 | 66.2      | 87,125  | 33.8    | 54.8     | 55.9         | 70.7 |  |  |
|                      |         | DWP Orthodontist         | 1 in 30 miles and 30 mins | 188,978 | 73.2      | 69,103  | 26.8    | 16.9     | 22.0         | 19.0 |  |  |
|                      |         | DWP Orthodontist         | 1 in 60 miles and 60 mins | 244,844 | 94.9      | 13,237  | 5.1     | 16.9     | 22.0         | 19.0 |  |  |
|                      |         | DWP Orthodontist         | 1 in 90 miles and 90 mins | 258,071 | 99.9      | 10      | 0.1     | 16.9     | 22.0         | 19.0 |  |  |
|                      |         | DWP Periodontist         | 1 in 30 miles and 30 mins | 23,803  | 9.2       | 234,278 | 90.8    | 61.1     | 70.8         | 78.0 |  |  |
|                      |         | DWP Periodontist         | 1 in 60 miles and 60 mins | 71,537  | 27.7      | 186,544 | 72.3    | 61.1     | 70.8         | 78.0 |  |  |
|                      |         | DWP Periodontist         | 1 in 90 miles and 90 mins | 147,216 | 57.0      | 110,865 | 43.0    | 61.1     | 70.8         | 78.0 |  |  |