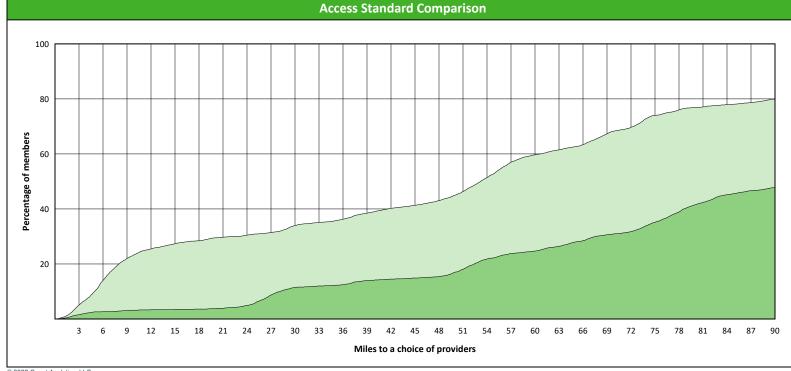

#### February 18, 2022

20 providers at 4 locations

Single providers (2)
Multiple providers (2)
30 mile radius
60 mile radius

90 mile radius