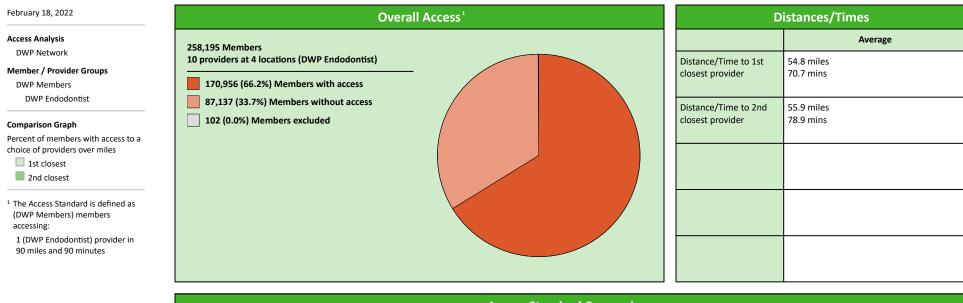

#### **Access Overview 90 Miles Endodontist**

| Key Geographic Areas |         |                          |                           |         |           |         |         |          |              |      |  |  |
|----------------------|---------|--------------------------|---------------------------|---------|-----------|---------|---------|----------|--------------|------|--|--|
| State                | Member  | Pr                       | With Acc                  | cess    | Without A | ccess   | Average | Distance | Average Time |      |  |  |
| Name                 | #       | Group                    | Standard                  | #       | %         | #       | %       | 1        | 2            | 1    |  |  |
| Iowa                 | 258,081 | DWP All Providers        | 1 in 30 miles and 30 mins | 258,077 | 99.9      | 4       | 0.1     | 2.8      | 3.8          | 3.1  |  |  |
|                      |         | DWP General Dentist 1 in | 30 miles and 30 mins      | 258,077 | 99.9      | 4       | 0.1     | 2.9      | 4.0          | 3.2  |  |  |
|                      |         | DWP General Dentist 1 in | 60 miles and 60 mins      | 258,081 | 100.0     | 0       | 0.0     | 2.9      | 4.0          | 3.2  |  |  |
|                      |         | DWP General Dentist 1 in | 90 miles and 90 mins      | 258,081 | 100.0     | 0       | 0.0     | 2.9      | 4.0          | 3.2  |  |  |
|                      |         | DWP Oral Surgeon         | 1 in 30 miles and 30 mins | 172,250 | 66.7      | 85,831  | 33.3    | 19.0     | 23.3         | 21.8 |  |  |
|                      |         | DWP Oral Surgeon         | 1 in 60 miles and 60 mins | 244,169 | 94.6      | 13,912  | 5.4     | 19.0     | 23.3         | 21.8 |  |  |
|                      |         | DWP Oral Surgeon         | 1 in 90 miles and 90 mins | 256,989 | 99.6      | 1,092   | 0.4     | 19.0     | 23.3         | 21.8 |  |  |
|                      |         | DWP Endodontist          | 1 in 30 miles and 30 mins | 78,903  | 30.6      | 179,178 | 69.4    | 54.8     | 55.9         | 70.7 |  |  |
|                      |         | DWP Endodontist          | 1 in 60 miles and 60 mins | 108,802 | 42.2      | 149,279 | 57.8    | 54.8     | 55.9         | 70.7 |  |  |
|                      |         | DWP Endodontist          | 1 in 90 miles and 90 mins | 170,956 | 66.2      | 87,125  | 33.8    | 54.8     | 55.9         | 70.7 |  |  |
|                      |         | DWP Orthodontist         | 1 in 30 miles and 30 mins | 188,978 | 73.2      | 69,103  | 26.8    | 16.9     | 22.0         | 19.0 |  |  |
|                      |         | DWP Orthodontist         | 1 in 60 miles and 60 mins | 244,844 | 94.9      | 13,237  | 5.1     | 16.9     | 22.0         | 19.0 |  |  |
|                      |         | DWP Orthodontist         | 1 in 90 miles and 90 mins | 258,071 | 99.9      | 10      | 0.1     | 16.9     | 22.0         | 19.0 |  |  |
|                      |         | DWP Periodontist         | 1 in 30 miles and 30 mins | 23,803  | 9.2       | 234,278 | 90.8    | 61.1     | 70.8         | 78.0 |  |  |
|                      |         | DWP Periodontist         | 1 in 60 miles and 60 mins | 71,537  | 27.7      | 186,544 | 72.3    | 61.1     | 70.8         | 78.0 |  |  |
|                      |         | DWP Periodontist         | 1 in 90 miles and 90 mins | 147,216 | 57.0      | 110,865 | 43.0    | 61.1     | 70.8         | 78.0 |  |  |