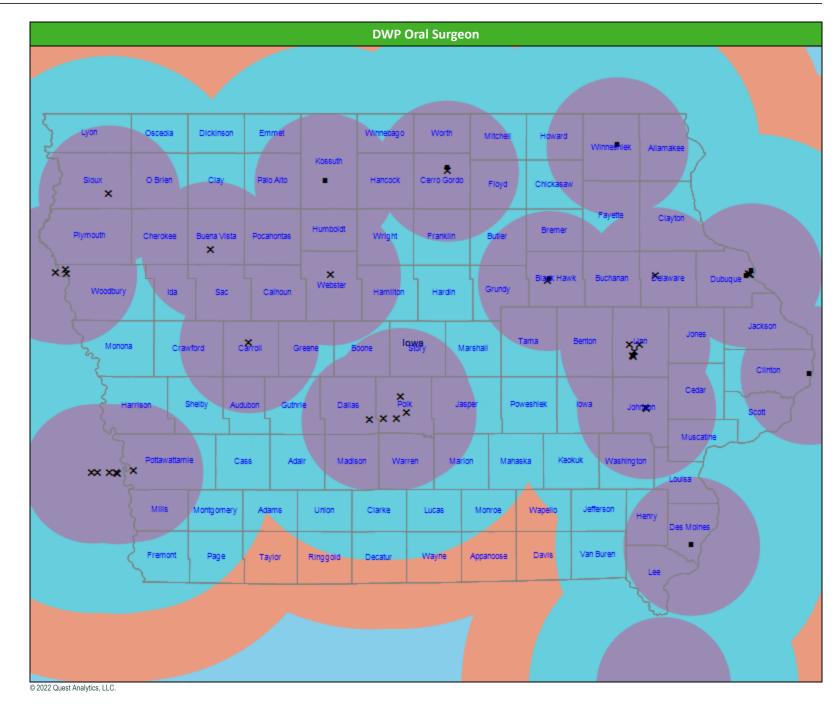

## **DWP Endodontist Access Map**

#### February 18, 2022

10 providers at 4 locations

Single providers (1)
Multiple providers (3)
30 mile radius
60 mile radius

90 mile radius