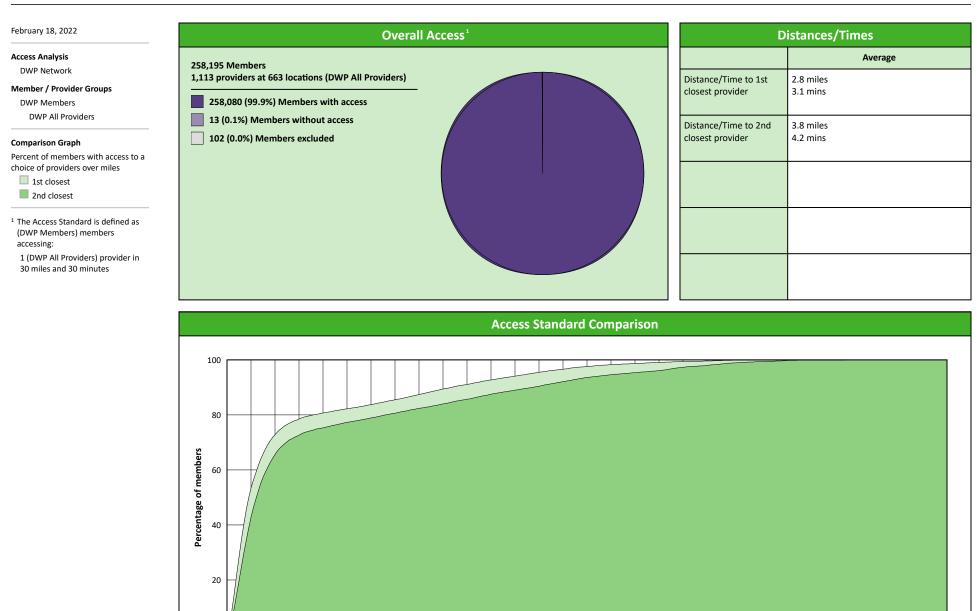

#### **Access Overview 30 Miles - All Providers**

## Access Summary By State

| February 18, 2022                                  | All Members |         |                   |                     |             |      |                |      |                     |     |                  |       |              |  |
|----------------------------------------------------|-------------|---------|-------------------|---------------------|-------------|------|----------------|------|---------------------|-----|------------------|-------|--------------|--|
| Access Analysis<br>DWP Network                     | Member      |         | Provider          |                     | With Access |      | Without Access |      | Counts <sup>1</sup> |     | Average Distance |       | Average Time |  |
|                                                    | Group       | #       | Group             | Standard            | #           | %    | #              | %    | Р                   | L   | 1                | 2     | 1            |  |
| Member Group                                       | DWP Members | 258,093 | DWP All Providers | 1 in 30 miles and 3 | 258,080     | 99.9 | 13             | 0.1  | 1,113               | 663 | 2.8              | 3.8   | 3.1          |  |
| DWP Members                                        |             |         | DWP General Pr    | 1 in 30 miles and 3 | 258,080     |      | 13             | 0.1  | 852                 | 521 | 2.9              | 4.0   | 3.2          |  |
| Provider Group                                     |             |         | DWP General Pr    | 1 in 60 miles and 6 | 258,084     | 99.9 | 9              | 0.1  | 852                 | 521 | 2.9              | 4.0   | 3.2          |  |
| DWP All Providers                                  |             |         | DWP General Pr    | 1 in 90 miles and 9 | 258,086     | 99.9 | 7              | 0.1  | 852                 | 521 | 2.9              | 4.0   | 3.2          |  |
| DWP General Dentist                                |             |         | DWP Oral Surgeon  | 1 in 30 miles and 3 | 172,251     | 66.7 | 85,842         | 33.3 | 55                  | 42  | 19.0             | 23.4  | 21.8         |  |
| DWP Oral Surgeon DWP                               |             |         | DWP Oral Surgeon  | 1 in 60 miles and 6 | 244,171     | 94.6 | 13,922         | 5.4  | 55                  | 42  | 19.0             | 23.4  | 21.8         |  |
| Endodontist                                        |             |         | DWP Oral Surgeon  | 1 in 90 miles and 9 | 256,992     | 99.6 | 1,101          | 0.4  | 55                  | 42  | 19.0             | 23.4  | 21.8         |  |
| DWP Orthodontist                                   |             |         | DWP Endodontist   | 1 in 30 miles and 3 | 78,903      | 30.6 | 179,190        | 69.4 | 10                  | 4   | 54.8             | 55.9  | 70.7         |  |
| DWP Periodontist                                   |             |         | DWP Endodontist   | 1 in 60 miles and 6 | 108,802     | 42.2 | 149,291        | 57.8 | 10                  | 4   | 54.8             | 55.9  | 70.7         |  |
| DWP Prosthodontist                                 |             |         | DWP Endodontist   | 1 in 90 miles and 9 | 170,956     | 66.2 | 87,137         | 33.8 | 10                  | 4   | 54.8             | 55.9  | 70.7         |  |
| <sup>1</sup> Provider counts represent:            |             |         | DWP Orthodontist  | 1 in 30 miles and 3 | 188,979     |      | 69,114         | 26.8 | 46                  | 52  | 16.9             | 22.0  | 19.0         |  |
| P: Unique providers                                |             |         | DWP Orthodontist  | 1 in 60 miles and 6 | 244,847     | 94.9 | 13,246         | 5.1  | 46                  | 52  | 16.9             | 22.0  | 19.0         |  |
| L: Unique provider locations                       |             |         | DWP Orthodontist  | 1 in 90 miles and 9 | 258,076     | 99.9 | 17             | 0.1  | 46                  | 52  | 16.9             | 22.0  | 19.0         |  |
|                                                    |             |         | DWP Periodontist  | 1 in 30 miles and 3 | 23,803      | 9.2  | 234,290        | 90.8 | 10                  | 5   | 61.1             | 70.8  | 78.1         |  |
| ** These records have been excluded                |             |         | DWP Periodontist  | 1 in 60 miles and 6 | 71,537      | 27.7 | 186,556        | 72.3 | 10                  | 5   | 61.1             | 70.8  | 78.1         |  |
| from the analysis because of<br>invalid zip codes. |             |         | DWP Periodontist  | 1 in 90 miles and 9 | 147,217     | 57.0 | 110,876        | 43.0 | 10                  | 5   |                  | 70.8  | 78.1         |  |
| invanu zip coues.                                  |             |         | DWP Prosthodo     | 1 in 30 miles and 3 | 79,303      | 30.7 | 178,790        | 69.3 | 20                  | 4   |                  | 103.5 | 71.8         |  |
|                                                    |             |         | DWP Prosthodo     | 1 in 60 miles and 6 | 111,292     | 43.1 | 146,801        | 56.9 | 20                  | 4   | 56.4             | 103.5 | 71.8         |  |
|                                                    |             |         | DWP Prosthodo     | 1 in 90 miles and 9 | 169,796     |      | 88,297         | 34.2 | 20                  | 4   |                  | 103.5 |              |  |