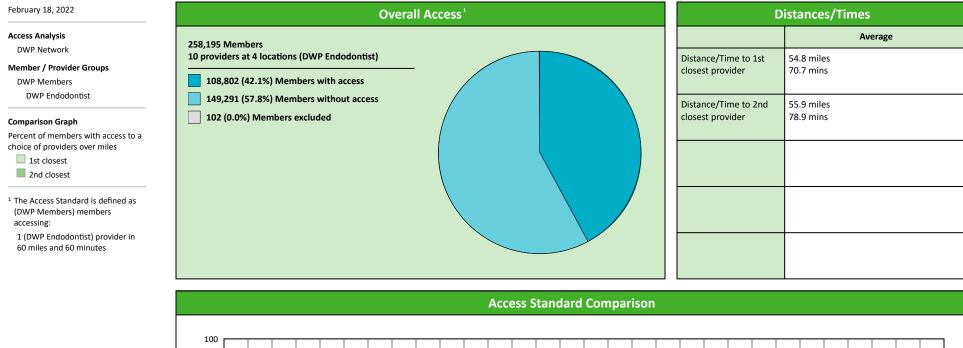

#### **Access Overview 60 Miles Endodontist**

## Access Summary By State

| February 18, 2022                                  | All Members |         |                   |                     |             |      |                |      |                     |     |                  |       |              |  |
|----------------------------------------------------|-------------|---------|-------------------|---------------------|-------------|------|----------------|------|---------------------|-----|------------------|-------|--------------|--|
| Access Analysis<br>DWP Network                     | Member      |         | Provider          |                     | With Access |      | Without Access |      | Counts <sup>1</sup> |     | Average Distance |       | Average Time |  |
|                                                    | Group       | #       | Group             | Standard            | #           | %    | #              | %    | Р                   | L   | 1                | 2     | 1            |  |
| Member Group                                       | DWP Members | 258,093 | DWP All Providers | 1 in 30 miles and 3 | 258,080     | 99.9 | 13             | 0.1  | 1,113               | 663 | 2.8              | 3.8   | 3.1          |  |
| DWP Members                                        |             |         | DWP General Pr    | 1 in 30 miles and 3 | 258,080     |      | 13             | 0.1  | 852                 | 521 | 2.9              | 4.0   | 3.2          |  |
| Provider Group                                     |             |         | DWP General Pr    | 1 in 60 miles and 6 | 258,084     | 99.9 | 9              | 0.1  | 852                 | 521 | 2.9              | 4.0   | 3.2          |  |
| DWP All Providers                                  |             |         | DWP General Pr    | 1 in 90 miles and 9 | 258,086     | 99.9 | 7              | 0.1  | 852                 | 521 | 2.9              | 4.0   | 3.2          |  |
| DWP General Dentist                                |             |         | DWP Oral Surgeon  | 1 in 30 miles and 3 | 172,251     | 66.7 | 85,842         | 33.3 | 55                  | 42  | 19.0             | 23.4  | 21.8         |  |
| DWP Oral Surgeon DWP                               |             |         | DWP Oral Surgeon  | 1 in 60 miles and 6 | 244,171     | 94.6 | 13,922         | 5.4  | 55                  | 42  | 19.0             | 23.4  | 21.8         |  |
| Endodontist                                        |             |         | DWP Oral Surgeon  | 1 in 90 miles and 9 | 256,992     | 99.6 | 1,101          | 0.4  | 55                  | 42  | 19.0             | 23.4  | 21.8         |  |
| DWP Orthodontist                                   |             |         | DWP Endodontist   | 1 in 30 miles and 3 | 78,903      | 30.6 | 179,190        | 69.4 | 10                  | 4   | 54.8             | 55.9  | 70.7         |  |
| DWP Periodontist                                   |             |         | DWP Endodontist   | 1 in 60 miles and 6 | 108,802     | 42.2 | 149,291        | 57.8 | 10                  | 4   | 54.8             | 55.9  | 70.7         |  |
| DWP Prosthodontist                                 |             |         | DWP Endodontist   | 1 in 90 miles and 9 | 170,956     | 66.2 | 87,137         | 33.8 | 10                  | 4   | 54.8             | 55.9  | 70.7         |  |
| <sup>1</sup> Provider counts represent:            |             |         | DWP Orthodontist  | 1 in 30 miles and 3 | 188,979     |      | 69,114         | 26.8 | 46                  | 52  | 16.9             | 22.0  | 19.0         |  |
| P: Unique providers                                |             |         | DWP Orthodontist  | 1 in 60 miles and 6 | 244,847     | 94.9 | 13,246         | 5.1  | 46                  | 52  | 16.9             | 22.0  | 19.0         |  |
| L: Unique provider locations                       |             |         | DWP Orthodontist  | 1 in 90 miles and 9 | 258,076     | 99.9 | 17             | 0.1  | 46                  | 52  | 16.9             | 22.0  | 19.0         |  |
|                                                    |             |         | DWP Periodontist  | 1 in 30 miles and 3 | 23,803      | 9.2  | 234,290        | 90.8 | 10                  | 5   | 61.1             | 70.8  | 78.1         |  |
| ** These records have been excluded                |             |         | DWP Periodontist  | 1 in 60 miles and 6 | 71,537      | 27.7 | 186,556        | 72.3 | 10                  | 5   | 61.1             | 70.8  | 78.1         |  |
| from the analysis because of<br>invalid zip codes. |             |         | DWP Periodontist  | 1 in 90 miles and 9 | 147,217     | 57.0 | 110,876        | 43.0 | 10                  | 5   |                  | 70.8  | 78.1         |  |
| invanu zip coues.                                  |             |         | DWP Prosthodo     | 1 in 30 miles and 3 | 79,303      | 30.7 | 178,790        | 69.3 | 20                  | 4   |                  | 103.5 | 71.8         |  |
|                                                    |             |         | DWP Prosthodo     | 1 in 60 miles and 6 | 111,292     | 43.1 | 146,801        | 56.9 | 20                  | 4   | 56.4             | 103.5 | 71.8         |  |
|                                                    |             |         | DWP Prosthodo     | 1 in 90 miles and 9 | 169,796     |      | 88,297         | 34.2 | 20                  | 4   |                  | 103.5 |              |  |