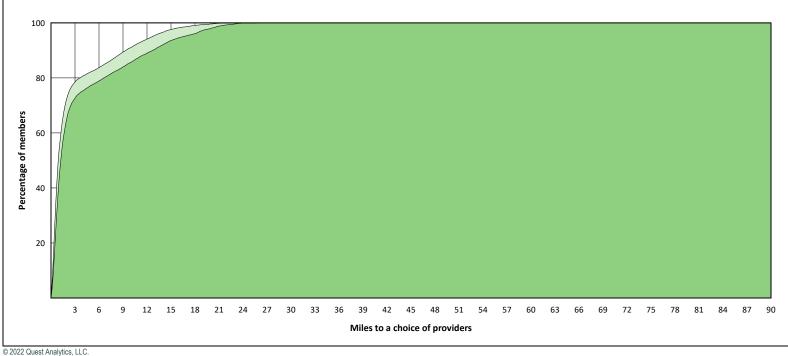

17 18 19 20 21 22 23 24 25 26 27 28 29 30

Miles to a choice of providers

© 2022 Quest Analytics, LLC.

3

5

6

4

7 8 9

2

1

#### Access Overview 30 Miles Oral Surgeon





#### **Access Overview 30 Miles Endodontist**





#### **Access Overview 30 Miles Orthodontist**





#### **Access Overview 30 Miles Periodontist**





#### **Access Overview 30 Miles Prosthodontist**





## **Access Overview 60 Miles All Providers**





#### **Access Overview 60 Miles General Dentist**





#### Access Overview 60 Miles Oral Surgeon



#### **Access Overview 60 Miles Endodontist**





#### **Access Overview 60 Miles Orthodontist**



#### **Access Overview 60 Miles Periodontist**





15

#### **Access Overview 60 Miles Prosthodontist**





## **Access Overview 90 Miles All Providers**





#### **Access Overview 90 Miles General Dentist**





#### Access Overview 90 Miles Oral Surgeon



#### **Access Overview 90 Miles Endodontist**





#### **Access Overview 90 Miles Orthodontist**



#### **Access Overview 90 Miles Periodontist**





#### **Access Overview 90 Miles Prosthodontist**





#### February 18, 2022

DWP General Dentist 852 providers at 521 locations Single providers (249) Multiple providers (272) 30 mile radius 60 mile radius

90 mile radius



## **DWP Oral Surgeon Access Map**

#### February 18, 2022



55 providers at 42 locations Single providers (11) Multiple providers (31) 30 mile radius 60 mile radius

90 mile radius



## **DWP Endodontist Access Map**

#### February 18, 2022



10 providers at 4 locations

Single providers (1)
Multiple providers (3