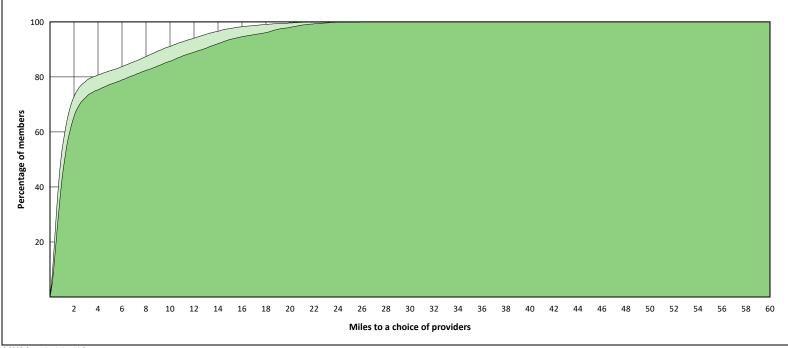

| 31  |

#### **Access Overview 30 Miles - All Providers**



#### **Access Overview 30 Miles General Dentist**



10 11 12 13 14 15 16 17 18 19 20 21 22 23 24 25 26 27 28 29 30

Miles to a choice of providers

© 2022 Quest Analytics, LLC.

3

5

6

4

7 8 9

2

1

#### Access Overview 30 Miles Oral Surgeon





#### **Access Overview 30 Miles Endodontist**





#### **Access Overview 30 Miles Orthodontist**





#### **Access Overview 30 Miles Periodontist**





#### **Access Overview 30 Miles Prosthodontist**





## **Access Overview 60 Miles All Providers**





#### **Access Overview 60 Miles General Dentist**





#### Access Overview 60 Miles Oral Surgeon



#### **Access Overview 60 Miles Endodontist**





#### **Access Overview 60 Miles Orthodontist**



#### **Access Overview 60 Miles Periodontist**





15

#### **Access Overview 60 Miles Prosthodontist**





## **Access Overview 90 Miles All Providers**





#### **Access Overview 90 Miles General Dentist**





#### Access Overview 90 Miles Oral Surgeon



#### **Access Overview 90 Miles Endodontist**





#### **Access Overview 90 Miles Orthodontist**



#### **Access Overview 90 Miles Periodontist**





#### **Access Overview 90 Miles Prosthodontist**





#### February 18, 2022

DWP General Dentist 852 providers at 521 locations Single providers (249) Multiple providers (272) 30 m