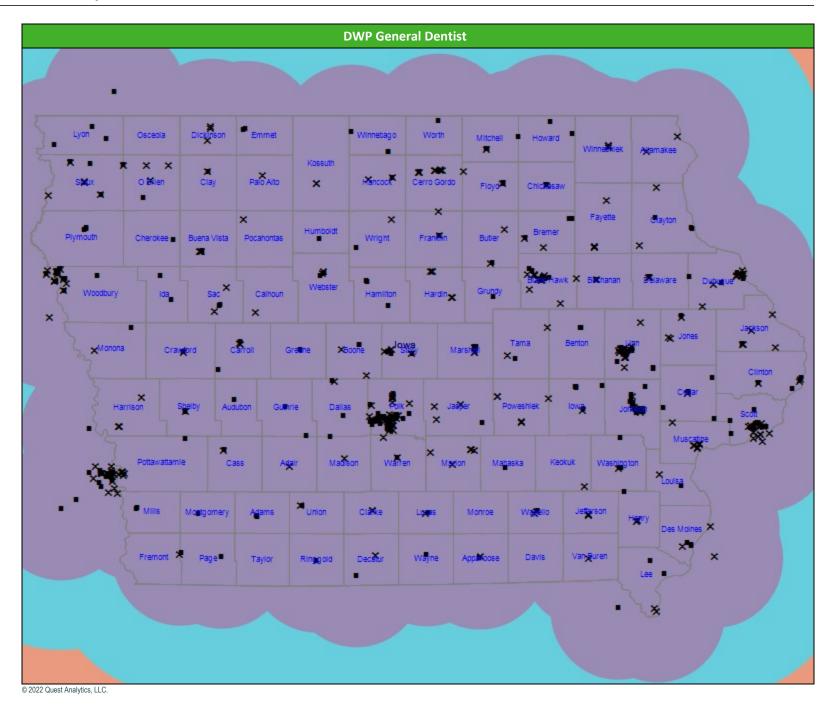

#### February 18, 2022

DWP General Dentist 852 providers at 521 locations Single providers (249) Multiple providers (272) 30 mile radius 60 mile radius

90 mile radius