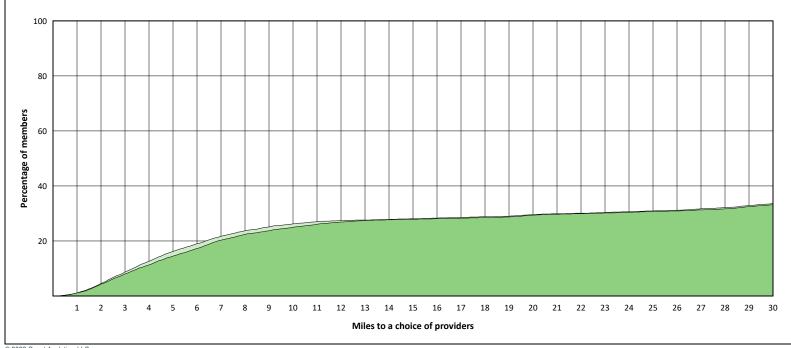

#### **Access Overview 30 Miles Endodontist**

## Access Summary By State

| February 18, 2022                                  | All Members |         |                   |                     |             |      |                |      |                     |     |                  |       |              |  |
|----------------------------------------------------|-------------|---------|-------------------|---------------------|-------------|------|----------------|------|---------------------|-----|------------------|-------|--------------|--|
| Access Analysis<br>DWP Network                     | Member      |         | Provider          |                     | With Access |      | Without Access |      | Counts <sup>1</sup> |     | Average Distance |       | Average Time |  |
|                                                    | Group       | #       | Group             | Standard            | #           | %    | #              | %    | Р                   | L   | 1                | 2     | 1            |  |
| Member Group                                       | DWP Members | 258,093 | DWP All Providers | 1 in 30 miles and 3 | 258,080     | 99.9 | 13             | 0.1  | 1,113               | 663 | 2.8              | 3.8   | 3.1          |  |
| DWP Members                                        |             |         | DWP General Pr    | 1 in 30 miles and 3 | 258,080     |      | 13             | 0.1  | 852                 | 521 | 2.9              | 4.0   | 3.2          |  |
| Provider Group                                     |             |         | DWP General Pr    | 1 in 60 miles and 6 | 258,084     | 99.9 | 9              | 0.1  | 852                 | 521 | 2.9              | 4.0   | 3.2          |  |
| DWP All Providers                                  |             |         | DWP General Pr    | 1 in 90 miles and 9 | 258,086     | 99.9 | 7              | 0.1  | 852                 | 521 | 2.9              | 4.0   | 3.2          |  |
| DWP General Dentist                                |             |         | DWP Oral Surgeon  | 1 in 30 miles and 3 | 172,251     | 66.7 | 85,842         | 33.3 | 55                  | 42  | 19.0             | 23.4  | 21.8         |  |
| DWP Oral Surgeon DWP                               |             |         | DWP Oral Surgeon  | 1 in 60 miles and 6 | 244,171     | 94.6 | 13,922         | 5.4  | 55                  | 42  | 19.0             | 23.4  | 21.8         |  |
| Endodontist                                        |             |         | DWP Oral Surgeon  | 1 in 90 miles and 9 | 256,992     | 99.6 | 1,101          | 0.4  | 55                  | 42  | 19.0             | 23.4  | 21.8         |  |
| DWP Orthodontist                                   |             |         | DWP Endodontist   | 1 in 30 miles and 3 | 78,903      | 30.6 | 179,190        | 69.4 | 10                  | 4   | 54.8             | 55.9  | 70.7         |  |
| DWP Periodontist                                   |             |         | DWP Endodontist   | 1 in 60 miles and 6 | 108,802     | 42.2 | 149,291        | 57.8 | 10                  | 4   | 54.8             | 55.9  | 70.7         |  |
| DWP Prosthodontist                                 |             |         | DWP Endodontist   | 1 in 90 miles and 9 | 170,956     | 66.2 | 87,137         | 33.8 | 10                  | 4   | 54.8             | 55.9  | 70.7         |  |
| <sup>1</sup> Provider counts represent:            |             |         | DWP Orthodontist  | 1 in 30 miles and 3 | 188,979     |      | 69,114         | 26.8 | 46                  | 52  | 16.9             | 22.0  | 19.0         |  |
| P: Unique providers                                |             |         | DWP Orthodontist  | 1 in 60 miles and 6 | 244,847     | 94.9 | 13,246         | 5.1  | 46                  | 52  | 16.9             | 22.0  | 19.0         |  |
| L: Unique provider locations                       |             |         | DWP Orthodontist  | 1 in 90 miles and 9 | 258,076     | 99.9 | 17             | 0.1  | 46                  | 52  | 16.9             | 22.0  | 19.0         |  |
|                                                    |             |         | DWP Periodontist  | 1 in 30 miles and 3 | 23,803      | 9.2  | 234,290        | 90.8 | 10                  | 5   | 61.1             | 70.8  | 78.1         |  |
| ** These records have been excluded                |             |         | DWP Periodontist  | 1 in 60 miles and 6 | 71,537      | 27.7 | 186,556        | 72.3 | 10                  | 5   | 61.1             | 70.8  | 78.1         |  |
| from the analysis because of<br>invalid zip codes. |             |         | DWP Periodontist  | 1 in 90 miles and 9 | 147,217     | 57.0 | 110,876        | 43.0 | 10                  | 5   |                  | 70.8  | 78.1         |  |
| invanu zip coues.                                  |             |         | DWP Prosthodo     | 1 in 30 miles and 3 | 79,303      | 30.7 | 178,790        | 69.3 | 20                  | 4   |                  | 103.5 | 71.8         |  |
|                                                    |             |         | DWP Prosthodo     | 1 in 60 miles and 6 | 111,292     | 43.1 | 146,801        | 56.9 | 20                  | 4   | 56.4             | 103.5 | 71.8         |  |
|                                                    |             |         | DWP Prosthodo     | 1 in 90 miles and 9 | 169,796     |      | 88,297         | 34.2 | 20                  | 4   |                  | 103.5 |              |  |

| Key Geographic Areas |         |                          |                           |         |           |         |         |          |              |      |  |  |
|----------------------|---------|--------------------------|---------------------------|---------|-----------|---------|---------|----------|--------------|------|--|--|
| State                | Member  | Pr                       | With Acc                  | cess    | Without A | ccess   | Average | Distance | Average Time |      |  |  |
| Name                 | #       | Group                    | Standard                  | #       | %         | #       | %       | 1        | 2            | 1    |  |  |
| Iowa                 | 258,081 | DWP All Providers        | 1 in 30 miles and 30 mins | 258,077 | 99.9      | 4       | 0.1     | 2.8      | 3.8          | 3.1  |  |  |
|                      |         | DWP General Dentist 1 in | 30 miles and 30 mins      | 258,077 | 99.9      | 4       | 0.1     | 2.9      | 4.0          | 3.2  |  |  |
|                      |         | DWP General Dentist 1 in | 60 miles and 60 mins      | 258,081 | 100.0     | 0       | 0.0     | 2.9      | 4.0          | 3.2  |  |  |
|                      |         | DWP General Dentist 1 in | 90 miles and 90 mins      | 258,081 | 100.0     | 0       | 0.0     | 2.9      | 4.0          | 3.2  |  |  |
|                      |         | DWP Oral Surgeon         | 1 in 30 miles and 30 mins | 172,250 | 66.7      | 85,831  | 33.3    | 19.0     | 23.3         | 21.8 |  |  |
|                      |         | DWP Oral Surgeon         | 1 in 60 miles and 60 mins | 244,169 | 94.6      | 13,912  | 5.4     | 19.0     | 23.3         | 21.8 |  |  |
|                      |         | DWP Oral Surgeon         | 1 in 90 miles and 90 mins | 256,989 | 99.6      | 1,092   | 0.4     | 19.0     | 23.3         | 21.8 |  |  |
|                      |         | DWP Endodontist          | 1 in 30 miles and 30 mins | 78,903  | 30.6      | 179,178 | 69.4    | 54.8     | 55.9         | 70.7 |  |  |
|                      |         | DWP Endodontist          | 1 in 60 miles and 60 mins | 108,802 | 42.2      | 149,279 | 57.8    | 54.8     | 55.9         | 70.7 |  |  |
|                      |         | DWP Endodontist          | 1 in 90 miles and 90 mins | 170,956 | 66.2      | 87,125  | 33.8    | 54.8     | 55.9         | 70.7 |  |  |
|                      |         | DWP Orthodontist         | 1 in 30 miles and 30 mins | 188,978 | 73.2      | 69,103  | 26.8    | 16.9     | 22.0         | 19.0 |  |  |
|                      |         | DWP Orthodontist         | 1 in 60 miles and 60 mins | 244,844 | 94.9      | 13,237  | 5.1     | 16.9     | 22.0         | 19.0 |  |  |
|                      |         | DWP Orthodontist         | 1 in 90 miles and 90 mins | 258,071 | 99.9      | 10      | 0.1     | 16.9     | 22.0         | 19.0 |  |  |
|                      |         | DWP Periodontist         | 1 in 30 miles and 30 mins | 23,803  | 9.2       | 234,278 | 90.8    | 61.1     | 70.8         | 78.0 |  |  |
|                      |         | DWP Periodontist         | 1 in 60 miles and 60 mins | 71,537  | 27.7      | 186,544 | 72.3    | 61.1     | 70.8         | 78.0 |  |  |
|                      |         | DWP Periodontist         | 1 in 90 miles and 90 mins | 147,216 | 57.0      | 110,865 | 43.0    | 61.1     | 70.8         | 78.0 |  |  |