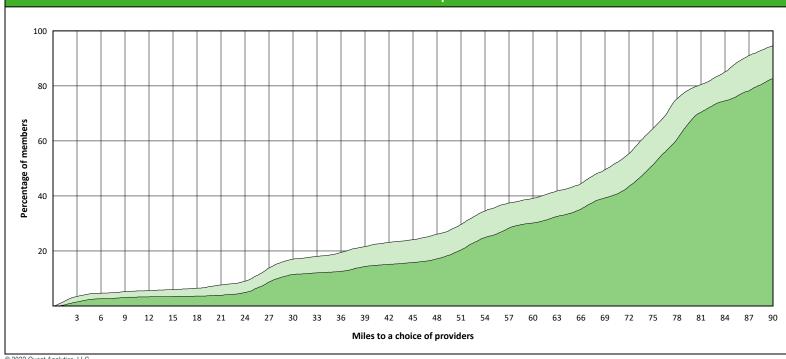

0 Miles Orthodontist**





#### **Access Overview 30 Miles Periodontist**





#### **Access Overview 30 Miles Prosthodontist**





## **Access Overview 60 Miles All Providers**





#### **Access Overview 60 Miles General Dentist**





#### Access Overview 60 Miles Oral Surgeon



#### **Access Overview 60 Miles Endodontist**





#### **Access Overview 60 Miles Orthodontist**



#### **Access Overview 60 Miles Periodontist**





15

#### **Access Overview 60 Miles Prosthodontist**





## **Access Overview 90 Miles All Providers**





#### **Access Overview 90 Miles General Dentist**





#### Access Overview 90 Miles Oral Surgeon



#### **Access Overview 90 Miles Endodontist**





#### **Access Overview 90 Miles Orthodontist**



#### **Access Overview 90 Miles Periodontist**





#### **Access Overview 90 Miles Prosthodontist**





#### February 18, 2022

DWP General Dentist 852 providers at 521 locations Single providers (249) Multiple providers (272) 30 mile radius 60 mile radius

90 mile radius



## **DWP Oral Surgeon Access Map**

#### February 18, 2022



55 providers at 42 locations Single providers (11) Multiple providers (31) 30 mile radius 60 mile radius

90 mile radius



## **DWP Endodontist Access Map**

#### February 18, 2022



10 providers at 4 locations

Single providers (1)
Multiple providers (3)
30 mile radius
60 mile radius

90 mile radius



#### **DWP Periodontist Access Map**

#### February 18, 2022





90 mile radius



#### February 18, 2022



20 providers at 4 locations

Single providers (2)
Multiple providers (2)
30 mile radius
60 mi