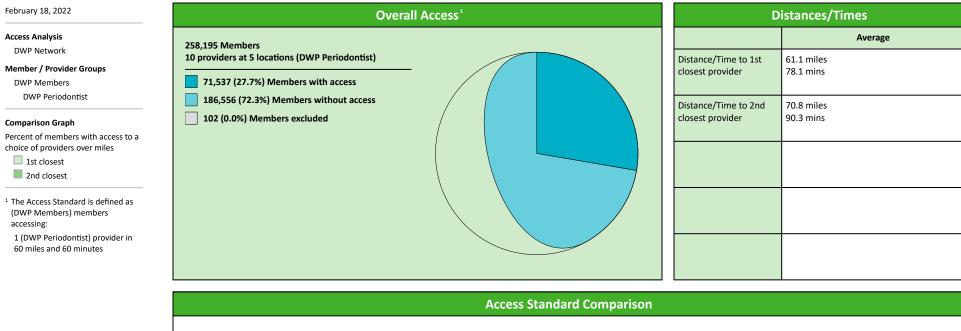

#### **Access Overview 30 Miles Periodontist**

#### **Access Overview 60 Miles Periodontist**

15

## Access Summary By State

| February 18, 2022                                  | All Members |         |                   |                     |             |      |                |      |                     |     |                  |       |              |  |
|----------------------------------------------------|-------------|---------|-------------------|---------------------|-------------|------|----------------|------|---------------------|-----|------------------|-------|--------------|--|
| Access Analysis<br>DWP Network                     | Member      |         | Provider          |                     | With Access |      | Without Access |      | Counts <sup>1</sup> |     | Average Distance |       | Average Time |  |
|                                                    | Group       | #       | Group             | Standard            | #           | %    | #              | %    | Р                   | L   | 1                | 2     | 1            |  |
| Member Group                                       | DWP Members | 258,093 | DWP All Providers | 1 in 30 miles and 3 | 258,080     | 99.9 | 13             | 0.1  | 1,113               | 663 | 2.8              | 3.8   | 3.1          |  |
| DWP Members                                        |             |         | DWP General Pr    | 1 in 30 miles and 3 | 258,080     |      | 13             | 0.1  | 852                 | 521 | 2.9              | 4.0   | 3.2          |  |
| Provider Group                                     |             |         | DWP General Pr    | 1 in 60 miles and 6 | 258,084     | 99.9 | 9              | 0.1  | 852                 | 521 | 2.9              | 4.0   | 3.2          |  |
| DWP All Providers                                  |             |         | DWP General Pr    | 1 in 90 miles and 9 | 258,086     | 99.9 | 7              | 0.1  | 852                 | 521 | 2.9              | 4.0   | 3.2          |  |
| DWP General Dentist                                |             |         | DWP Oral Surgeon  | 1 in 30 miles and 3 | 172,251     | 66.7 | 85,842         | 33.3 | 55                  | 42  | 19.0             | 23.4  | 21.8         |  |
| DWP Oral Surgeon DWP                               |             |         | DWP Oral Surgeon  | 1 in 60 miles and 6 | 244,171     | 94.6 | 13,922         | 5.4  | 55                  | 42  | 19.0             | 23.4  | 21.8         |  |
| Endodontist                                        |             |         | DWP Oral Surgeon  | 1 in 90 miles and 9 | 256,992     | 99.6 | 1,101          | 0.4  | 55                  | 42  | 19.0             | 23.4  | 21.8         |  |
| DWP Orthodontist                                   |             |         | DWP Endodontist   | 1 in 30 miles and 3 | 78,903      | 30.6 | 179,190        | 69.4 | 10                  | 4   | 54.8             | 55.9  | 70.7         |  |
| DWP Periodontist                                   |             |         | DWP Endodontist   | 1 in 60 miles and 6 | 108,802     | 42.2 | 149,291        | 57.8 | 10                  | 4   | 54.8             | 55.9  | 70.7         |  |
| DWP Prosthodontist                                 |             |         | DWP Endodontist   | 1 in 90 miles and 9 | 170,956     | 66.2 | 87,137         | 33.8 | 10                  | 4   | 54.8             | 55.9  | 70.7         |  |
| <sup>1</sup> Provider counts represent:            |             |         | DWP Orthodontist  | 1 in 30 miles and 3 | 188,979     |      | 69,114         | 26.8 | 46                  | 52  | 16.9             | 22.0  | 19.0         |  |
| P: Unique providers                                |             |         | DWP Orthodontist  | 1 in 60 miles and 6 | 244,847     | 94.9 | 13,246         | 5.1  | 46                  | 52  | 16.9             | 22.0  | 19.0         |  |
| L: Unique provider locations                       |             |         | DWP Orthodontist  | 1 in 90 miles and 9 | 258,076     | 99.9 | 17             | 0.1  | 46                  | 52  | 16.9             | 22.0  | 19.0         |  |
|                                                    |             |         | DWP Periodontist  | 1 in 30 miles and 3 | 23,803      | 9.2  | 234,290        | 90.8 | 10                  | 5   | 61.1             | 70.8  | 78.1         |  |
| ** These records have been excluded                |             |         | DWP Periodontist  | 1 in 60 miles and 6 | 71,537      | 27.7 | 186,556        | 72.3 | 10                  | 5   | 61.1             | 70.8  | 78.1         |  |
| from the analysis because of<br>invalid zip codes. |             |         | DWP Periodontist  | 1 in 90 miles and 9 | 147,217     | 57.0 | 110,876        | 43.0 | 10                  | 5   |                  | 70.8  | 78.1         |  |
| invanu zip coues.                                  |             |         | DWP Prosthodo     | 1 in 30 miles and 3 | 79,303      | 30.7 | 178,790        | 69.3 | 20                  | 4   |                  | 103.5 | 71.8         |  |
|                                                    |             |         | DWP Prosthodo     | 1 in 60 miles and 6 | 111,292     | 43.1 | 146,801        | 56.9 | 20                  | 4   | 56.4             | 103.5 | 71.8         |  |
|                                                    |             |         | DWP Prosthodo     | 1 in 90 miles and 9 | 169,796     |      | 88,297         | 34.2 | 20                  | 4   |                  | 103.5 |              |  |