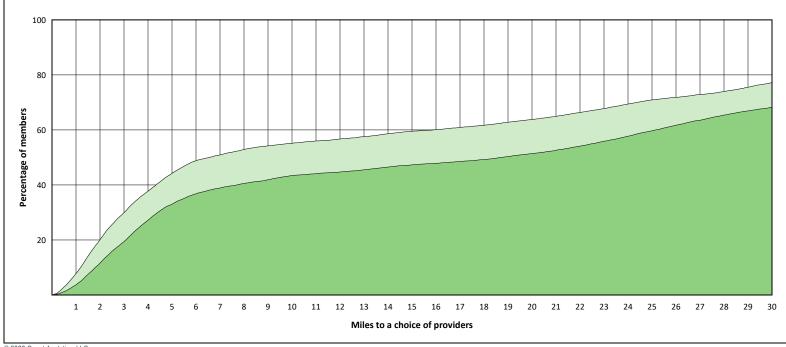

#### **Access Overview 30 Miles Orthodontist**

#### February 18, 2022

DWP Orthodontist

46 providers at 52 locations Single providers (28) Multiple providers (24) 30 mile radius 60 mile radius

90 mile radius

## Access Summary By State

| February 18, 2022                                  | All Members |         |                   |                     |             |      |                |      |                     |     |                  |       |              |  |
|----------------------------------------------------|-------------|---------|-------------------|---------------------|-------------|------|----------------|------|---------------------|-----|------------------|-------|--------------|--|
| Access Analysis<br>DWP Network                     | Member      |         | Provider          |                     | With Access |      | Without Access |      | Counts <sup>1</sup> |     | Average Distance |       | Average Time |  |
|                                                    | Group       | #       | Group             | Standard            | #           | %    | #              | %    | Р                   | L   | 1                | 2     | 1            |  |
| Member Group                                       | DWP Members | 258,093 | DWP All Providers | 1 in 30 miles and 3 | 258,080     | 99.9 | 13             | 0.1  | 1,113               | 663 | 2.8              | 3.8   | 3.1          |  |
| DWP Members                                        |             |         | DWP General Pr    | 1 in 30 miles and 3 | 258,080     |      | 13             | 0.1  | 852                 | 521 | 2.9              | 4.0   | 3.2          |  |
| Provider Group                                     |             |         | DWP General Pr    | 1 in 60 miles and 6 | 258,084     | 99.9 | 9              | 0.1  | 852                 | 521 | 2.9              | 4.0   | 3.2          |  |
| DWP All Providers                                  |             |         | DWP General Pr    | 1 in 90 miles and 9 | 258,086     | 99.9 | 7              | 0.1  | 852                 | 521 | 2.9              | 4.0   | 3.2          |  |
| DWP General Dentist                                |             |         | DWP Oral Surgeon  | 1 in 30 miles and 3 | 172,251     | 66.7 | 85,842         | 33.3 | 55                  | 42  | 19.0             | 23.4  | 21.8         |  |
| DWP Oral Surgeon DWP                               |             |         | DWP Oral Surgeon  | 1 in 60 miles and 6 | 244,171     | 94.6 | 13,922         | 5.4  | 55                  | 42  | 19.0             | 23.4  | 21.8         |  |
| Endodontist                                        |             |         | DWP Oral Surgeon  | 1 in 90 miles and 9 | 256,992     | 99.6 | 1,101          | 0.4  | 55                  | 42  | 19.0             | 23.4  | 21.8         |  |
| DWP Orthodontist                                   |             |         | DWP Endodontist   | 1 in 30 miles and 3 | 78,903      | 30.6 | 179,190        | 69.4 | 10                  | 4   | 54.8             | 55.9  | 70.7         |  |
| DWP Periodontist                                   |             |         | DWP Endodontist   | 1 in 60 miles and 6 | 108,802     | 42.2 | 149,291        | 57.8 | 10                  | 4   | 54.8             | 55.9  | 70.7         |  |
| DWP Prosthodontist                                 |             |         | DWP Endodontist   | 1 in 90 miles and 9 | 170,956     | 66.2 | 87,137         | 33.8 | 10                  | 4   | 54.8             | 55.9  | 70.7         |  |
| <sup>1</sup> Provider counts represent:            |             |         | DWP Orthodontist  | 1 in 30 miles and 3 | 188,979     |      | 69,114         | 26.8 | 46                  | 52  | 16.9             | 22.0  | 19.0         |  |
| P: Unique providers                                |             |         | DWP Orthodontist  | 1 in 60 miles and 6 | 244,847     | 94.9 | 13,246         | 5.1  | 46                  | 52  | 16.9             | 22.0  | 19.0         |  |
| L: Unique provider locations                       |             |         | DWP Orthodontist  | 1 in 90 miles and 9 | 258,076     | 99.9 | 17             | 0.1  | 46                  | 52  | 16.9             | 22.0  | 19.0         |  |
|                                                    |             |         | DWP Periodontist  | 1 in 30 miles and 3 | 23,803      | 9.2  | 234,290        | 90.8 | 10                  | 5   | 61.1             | 70.8  | 78.1         |  |
| ** These records have been excluded                |             |         | DWP Periodontist  | 1 in 60 miles and 6 | 71,537      | 27.7 | 186,556        | 72.3 | 10                  | 5   | 61.1             | 70.8  | 78.1         |  |
| from the analysis because of<br>invalid zip codes. |             |         | DWP Periodontist  | 1 in 90 miles and 9 | 147,217     | 57.0 | 110,876        | 43.0 | 10                  | 5   |                  | 70.8  | 78.1         |  |
| invanu zip coues.                                  |             |         | DWP Prosthodo     | 1 in 30 miles and 3 | 79,303      | 30.7 | 178,790        | 69.3 | 20                  | 4   |                  | 103.5 | 71.8         |  |
|                                                    |             |         | DWP Prosthodo     | 1 in 60 miles and 6 | 111,292     | 43.1 | 146,801        | 56.9 | 20                  | 4   | 56.4             | 103.5 | 71.8         |  |
|                                                    |             |         | DWP Prosthodo     | 1 in 90 miles and 9 | 169,796     |      | 88,297         | 34.2 | 20                  | 4   |                  | 103.5 |              |  |

| Key Geographic Areas |         |                          |                           |         |           |         |         |          |              |      |  |  |
|----------------------|---------|--------------------------|---------------------------|---------|-----------|---------|---------|----------|--------------|------|--|--|
| State                | Member  | Pr                       | With Acc                  | cess    | Without A | ccess   | Average | Distance | Average Time |      |  |  |
| Name                 | #       | Group                    | Standard                  | #       | %         | #       | %       | 1        | 2            | 1    |  |  |
| Iowa                 | 258,081 | DWP All Providers        | 1 in 30 miles and 30 mins | 258,077 | 99.9      | 4       | 0.1     | 2.8      | 3.8          | 3.1  |  |  |
|                      |         | DWP General Dentist 1 in | 30 miles and 30 mins      | 258,077 | 99.9      | 4       | 0.1     | 2.9      | 4.0          | 3.2  |  |  |
|                      |         | DWP General Dentist 1 in | 60 miles and 60 mins      | 258,081 | 100.0     | 0       | 0.0     | 2.9      | 4.0          | 3.2  |  |  |
|                      |         | DWP General Dentist 1 in | 90 miles and 90 mins      | 258,081 | 100.0     | 0       | 0.0     | 2.9      | 4.0          | 3.2  |  |  |
|                      |         | DWP Oral Surgeon         | 1 in 30 miles and 30 mins | 172,250 | 66.7      | 85,831  | 33.3    | 19.0     | 23.3         | 21.8 |  |  |
|                      |         | DWP Oral Surgeon         | 1 in 60 miles and 60 mins | 244,169 | 94.6      | 13,912  | 5.4     | 19.0     | 23.3         | 21.8 |  |  |
|                      |         | DWP Oral Surgeon         | 1 in 90 miles and 90 mins | 256,989 | 99.6      | 1,092   | 0.4     | 19.0     | 23.3         | 21.8 |  |  |
|                      |         | DWP Endodontist          | 1 in 30 miles and 30 mins | 78,903  | 30.6      | 179,178 | 69.4    | 54.8     | 55.9         | 70.7 |  |  |
|                      |         | DWP Endodontist          | 1 in 60 miles and 60 mins | 108,802 | 42.2      | 149,279 | 57.8    | 54.8     | 55.9         | 70.7 |  |  |
|                      |         | DWP Endodontist          | 1 in 90 miles and 90 mins | 170,956 | 66.2      | 87,125  | 33.8    | 54.8     | 55.9         | 70.7 |  |  |
|                      |         | DWP Orthodontist         | 1 in 30 miles and 30 mins | 188,978 | 73.2      | 69,103  | 26.8    | 16.9     | 22.0         | 19.0 |  |  |
|                      |         | DWP Orthodontist         | 1 in 60 miles and 60 mins | 244,844 | 94.9      | 13,237  | 5.1     | 16.9     | 22.0         | 19.0 |  |  |
|                      |         | DWP Orthodontist         | 1 in 90 miles and 90 mins | 258,071 | 99.9      | 10      | 0.1     | 16.9     | 22.0         | 19.0 |  |  |
|                      |         | DWP Periodontist         | 1 in 30 miles and 30 mins | 23,803  | 9.2       | 234,278 | 90.8    | 61.1     | 70.8         | 78.0 |  |  |
|                      |         | DWP Periodontist         | 1 in 60 miles and 60 mins | 71,537  | 27.7      | 186,544 | 72.3    | 61.1     | 70.8         | 78.0 |  |  |
|                      |         | DWP Periodontist         | 1 in 90 miles and 90 mins | 147,216 | 57.0      | 110,865 | 43.0    | 61.1     | 70.8         | 78.0 |  |  |