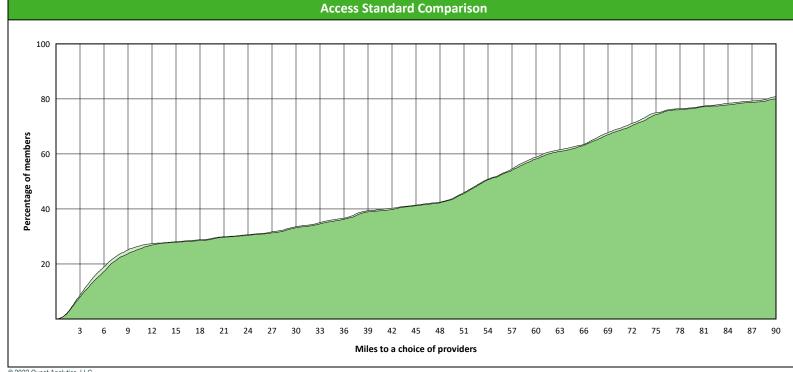

#### **Access Overview 90 Miles Orthodontist**

| Key Geographic Areas |         |                          |                           |         |           |         |         |          |              |      |  |  |
|----------------------|---------|--------------------------|---------------------------|---------|-----------|---------|---------|----------|--------------|------|--|--|
| State                | Member  | Pr                       | With Acc                  | cess    | Without A | ccess   | Average | Distance | Average Time |      |  |  |
| Name                 | #       | Group                    | Standard                  | #       | %         | #       | %       | 1        | 2            | 1    |  |  |
| Iowa                 | 258,081 | DWP All Providers        | 1 in 30 miles and 30 mins | 258,077 | 99.9      | 4       | 0.1     | 2.8      | 3.8          | 3.1  |  |  |
|                      |         | DWP General Dentist 1 in | 30 miles and 30 mins      | 258,077 | 99.9      | 4       | 0.1     | 2.9      | 4.0          | 3.2  |  |  |
|                      |         | DWP General Dentist 1 in | 60 miles and 60 mins      | 258,081 | 100.0     | 0       | 0.0     | 2.9      | 4.0          | 3.2  |  |  |
|                      |         | DWP General Dentist 1 in | 90 miles and 90 mins      | 258,081 | 100.0     | 0       | 0.0     | 2.9      | 4.0          | 3.2  |  |  |
|                      |         | DWP Oral Surgeon         | 1 in 30 miles and 30 mins | 172,250 | 66.7      | 85,831  | 33.3    | 19.0     | 23.3         | 21.8 |  |  |
|                      |         | DWP Oral Surgeon         | 1 in 60 miles and 60 mins | 244,169 | 94.6      | 13,912  | 5.4     | 19.0     | 23.3         | 21.8 |  |  |
|                      |         | DWP Oral Surgeon         | 1 in 90 miles and 90 mins | 256,989 | 99.6      | 1,092   | 0.4     | 19.0     | 23.3         | 21.8 |  |  |
|                      |         | DWP Endodontist          | 1 in 30 miles and 30 mins | 78,903  | 30.6      | 179,178 | 69.4    | 54.8     | 55.9         | 70.7 |  |  |
|                      |         | DWP Endodontist          | 1 in 60 miles and 60 mins | 108,802 | 42.2      | 149,279 | 57.8    | 54.8     | 55.9         | 70.7 |  |  |
|                      |         | DWP Endodontist          | 1 in 90 miles and 90 mins | 170,956 | 66.2      | 87,125  | 33.8    | 54.8     | 55.9         | 70.7 |  |  |
|                      |         | DWP Orthodontist         | 1 in 30 miles and 30 mins | 188,978 | 73.2      | 69,103  | 26.8    | 16.9     | 22.0         | 19.0 |  |  |
|                      |         | DWP Orthodontist         | 1 in 60 miles and 60 mins | 244,844 | 94.9      | 13,237  | 5.1     | 16.9     | 22.0         | 19.0 |  |  |
|                      |         | DWP Orthodontist         | 1 in 90 miles and 90 mins | 258,071 | 99.9      | 10      | 0.1     | 16.9     | 22.0         | 19.0 |  |  |
|                      |         | DWP Periodontist         | 1 in 30 miles and 30 mins | 23,803  | 9.2       | 234,278 | 90.8    | 61.1     | 70.8         | 78.0 |  |  |
|                      |         | DWP Periodontist         | 1 in 60 miles and 60 mins | 71,537  | 27.7      | 186,544 | 72.3    | 61.1     | 70.8         | 78.0 |  |  |
|                      |         | DWP Periodontist         | 1 in 90 miles and 90 mins | 147,216 | 57.0      | 110,865 | 43.0    | 61.1     | 70.8         | 78.0 |  |  |