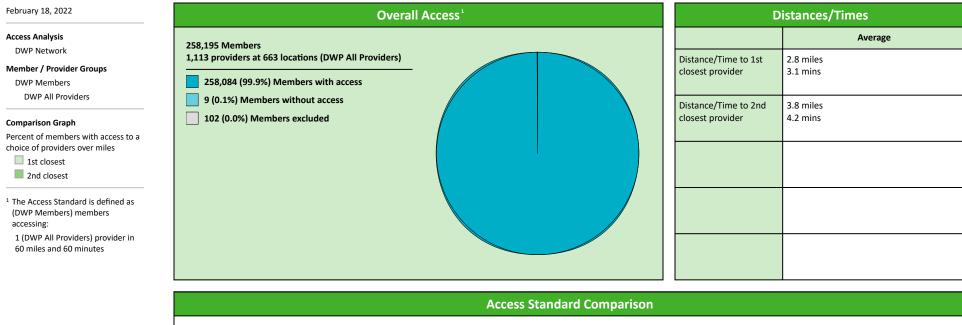

#### **Access Overview 30 Miles - All Providers**

## Access Summary By State

| February 18, 2022                                  | All Members |         |                   |                     |             |      |                |      |                     |     |                  |       |              |  |
|----------------------------------------------------|-------------|---------|-------------------|---------------------|-------------|------|----------------|------|---------------------|-----|------------------|-------|--------------|--|
| Access Analysis<br>DWP Network                     | Member      |         | Provider          |                     | With Access |      | Without Access |      | Counts <sup>1</sup> |     | Average Distance |       | Average Time |  |
|                                                    | Group       | #       | Group             | Standard            | #           | %    | #              | %    | Р                   | L   | 1                | 2     | 1            |  |
| Member Group                                       | DWP Members | 258,093 | DWP All Providers | 1 in 30 miles and 3 | 258,080     | 99.9 | 13             | 0.1  | 1,113               | 663 | 2.8              | 3.8   | 3.1          |  |
| DWP Members                                        |             |         | DWP General Pr    | 1 in 30 miles and 3 | 258,080     |      | 13             | 0.1  | 852                 | 521 | 2.9              | 4.0   | 3.2          |  |
| Provider Group                                     |             |         | DWP General Pr    | 1 in 60 miles and 6 | 258,084     | 99.9 | 9              | 0.1  | 852                 | 521 | 2.9              | 4.0   | 3.2          |  |
| DWP All Providers                                  |             |         | DWP General Pr    | 1 in 90 miles and 9 | 258,086     | 99.9 | 7              | 0.1  | 852                 | 521 | 2.9              | 4.0   | 3.2          |  |
| DWP General Dentist                                |             |         | DWP Oral Surgeon  | 1 in 30 miles and 3 | 172,251     | 66.7 | 85,842         | 33.3 | 55                  | 42  | 19.0             | 23.4  | 21.8         |  |
| DWP Oral Surgeon DWP                               |             |         | DWP Oral Surgeon  | 1 in 60 miles and 6 | 244,171     | 94.6 | 13,922         | 5.4  | 55                  | 42  | 19.0             | 23.4  | 21.8         |  |
| Endodontist                                        |             |         | DWP Oral Surgeon  | 1 in 90 miles and 9 | 256,992     | 99.6 | 1,101          | 0.4  | 55                  | 42  | 19.0             | 23.4  | 21.8         |  |
| DWP Orthodontist                                   |             |         | DWP Endodontist   | 1 in 30 miles and 3 | 78,903      | 30.6 | 179,190        | 69.4 | 10                  | 4   | 54.8             | 55.9  | 70.7         |  |
| DWP Periodontist                                   |             |         | DWP Endodontist   | 1 in 60 miles and 6 | 108,802     | 42.2 | 149,291        | 57.8 | 10                  | 4   | 54.8             | 55.9  | 70.7         |  |
| DWP Prosthodontist                                 |             |         | DWP Endodontist   | 1 in 90 miles and 9 | 170,956     | 66.2 | 87,137         | 33.8 | 10                  | 4   | 54.8             | 55.9  | 70.7         |  |
| <sup>1</sup> Provider counts represent:            |             |         | DWP Orthodontist  | 1 in 30 miles and 3 | 188,979     |      | 69,114         | 26.8 | 46                  | 52  | 16.9             | 22.0  | 19.0         |  |
| P: Unique providers                                |             |         | DWP Orthodontist  | 1 in 60 miles and 6 | 244,847     | 94.9 | 13,246         | 5.1  | 46                  | 52  | 16.9             | 22.0  | 19.0         |  |
| L: Unique provider locations                       |             |         | DWP Orthodontist  | 1 in 90 miles and 9 | 258,076     | 99.9 | 17             | 0.1  | 46                  | 52  | 16.9             | 22.0  | 19.0         |  |
|                                                    |             |         | DWP Periodontist  | 1 in 30 miles and 3 | 23,803      | 9.2  | 234,290        | 90.8 | 10                  | 5   | 61.1             | 70.8  | 78.1         |  |
| ** These records have been excluded                |             |         | DWP Periodontist  | 1 in 60 miles and 6 | 71,537      | 27.7 | 186,556        | 72.3 | 10                  | 5   | 61.1             | 70.8  | 78.1         |  |
| from the analysis because of<br>invalid zip codes. |             |         | DWP Periodontist  | 1 in 90 miles and 9 | 147,217     | 57.0 | 110,876        | 43.0 | 10                  | 5   |                  | 70.8  | 78.1         |  |
| invanu zip coues.                                  |             |         | DWP Prosthodo     | 1 in 30 miles and 3 | 79,303      | 30.7 | 178,790        | 69.3 | 20                  | 4   |                  | 103.5 | 71.8         |  |
|                                                    |             |         | DWP Prosthodo     | 1 in 60 miles and 6 | 111,292     | 43.1 | 146,801        | 56.9 | 20                  | 4   | 56.4             | 103.5 | 71.8         |  |
|                                                    |             |         | DWP Prosthodo     | 1 in 90 miles and 9 | 169,796     |      | 88,297         | 34.2 | 20                  | 4   |                  | 103.5 |              |  |