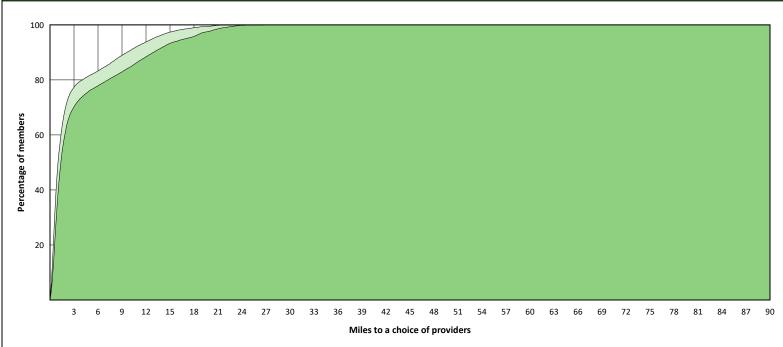

choice of providers

© 2022 Quest Analytics, LLC.

3

5

6

4

7 8 9

2

1

#### Access Overview 30 Miles Oral Surgeon





#### **Access Overview 30 Miles Endodontist**





#### **Access Overview 30 Miles Orthodontist**





#### **Access Overview 30 Miles Periodontist**





#### **Access Overview 30 Miles Prosthodontist**





## **Access Overview 60 Miles All Providers**





#### **Access Overview 60 Miles General Dentist**





#### Access Overview 60 Miles Oral Surgeon



#### **Access Overview 60 Miles Endodontist**





#### **Access Overview 60 Miles Orthodontist**



#### **Access Overview 60 Miles Periodontist**





15

#### **Access Overview 60 Miles Prosthodontist**





## **Access Overview 90 Miles All Providers**





#### **Access Overview 90 Miles General Dentist**





#### Access Overview 90 Miles Oral Surgeon



#### **Access Overview 90 Miles Endodontist**





#### **Access Overview 90 Miles Orthodontist**



#### **Access Overview 90 Miles Periodontist**





#### **Access Overview 90 Miles Prosthodontist**





#### February 18, 2022

DWP General Dentist 852 providers at 521 locations Single providers (249) Multiple providers (272) 30 mile radius 60 mile radius

90 mile radius



## **DWP Oral Surgeon Access Map**

#### February 18, 2022



55 providers at 42 locations Single providers (11) Multiple providers (31) 30 mile radius 60 mile radius

90 mile radius



## **DWP Endodontist Access Map**

#### February 18, 2022



10 providers at 4 locations

Single providers (1)
Multiple providers (3)
30 mile radius
60 mile radius

90 mile radius



####