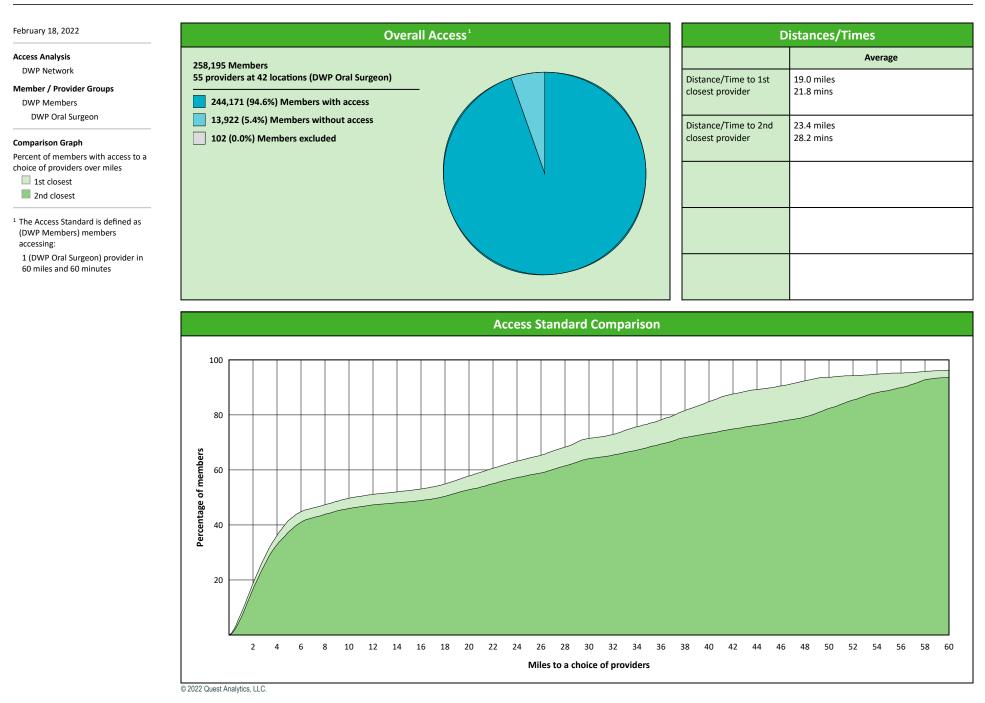

#### Access Overview 60 Miles Oral Surgeon

## Access Summary By State

| February 18, 2022                                  | All Members |         |                   |                     |             |      |                |      |                     |     |                  |       |              |  |
|----------------------------------------------------|-------------|---------|-------------------|---------------------|-------------|------|----------------|------|---------------------|-----|------------------|-------|--------------|--|
| Access Analysis<br>DWP Network                     | Member      |         | Provider          |                     | With Access |      | Without Access |      | Counts <sup>1</sup> |     | Average Distance |       | Average Time |  |
|                                                    | Group       | #       | Group             | Standard            | #           | %    | #              | %    | Р                   | L   | 1                | 2     | 1            |  |
| Member Group                                       | DWP Members | 258,093 | DWP All Providers | 1 in 30 miles and 3 | 258,080     | 99.9 | 13             | 0.1  | 1,113               | 663 | 2.8              | 3.8   | 3.1          |  |
| DWP Members                                        |             |         | DWP General Pr    | 1 in 30 miles and 3 | 258,080     |      | 13             | 0.1  | 852                 | 521 | 2.9              | 4.0   | 3.2          |  |
| Provider Group                                     |             |         | DWP General Pr    | 1 in 60 miles and 6 | 258,084     | 99.9 | 9              | 0.1  | 852                 | 521 | 2.9              | 4.0   | 3.2          |  |
| DWP All Providers                                  |             |         | DWP General Pr    | 1 in 90 miles and 9 | 258,086     | 99.9 | 7              | 0.1  | 852                 | 521 | 2.9              | 4.0   | 3.2          |  |
| DWP General Dentist                                |             |         | DWP Oral Surgeon  | 1 in 30 miles and 3 | 172,251     | 66.7 | 85,842         | 33.3 | 55                  | 42  | 19.0             | 23.4  | 21.8         |  |
| DWP Oral Surgeon DWP                               |             |         | DWP Oral Surgeon  | 1 in 60 miles and 6 | 244,171     | 94.6 | 13,922         | 5.4  | 55                  | 42  | 19.0             | 23.4  | 21.8         |  |
| Endodontist                                        |             |         | DWP Oral Surgeon  | 1 in 90 miles and 9 | 256,992     | 99.6 | 1,101          | 0.4  | 55                  | 42  | 19.0             | 23.4  | 21.8         |  |
| DWP Orthodontist                                   |             |         | DWP Endodontist   | 1 in 30 miles and 3 | 78,903      | 30.6 | 179,190        | 69.4 | 10                  | 4   | 54.8             | 55.9  | 70.7         |  |
| DWP Periodontist                                   |             |         | DWP Endodontist   | 1 in 60 miles and 6 | 108,802     | 42.2 | 149,291        | 57.8 | 10                  | 4   | 54.8             | 55.9  | 70.7         |  |
| DWP Prosthodontist                                 |             |         | DWP Endodontist   | 1 in 90 miles and 9 | 170,956     | 66.2 | 87,137         | 33.8 | 10                  | 4   | 54.8             | 55.9  | 70.7         |  |
| <sup>1</sup> Provider counts represent:            |             |         | DWP Orthodontist  | 1 in 30 miles and 3 | 188,979     |      | 69,114         | 26.8 | 46                  | 52  | 16.9             | 22.0  | 19.0         |  |
| P: Unique providers                                |             |         | DWP Orthodontist  | 1 in 60 miles and 6 | 244,847     | 94.9 | 13,246         | 5.1  | 46                  | 52  | 16.9             | 22.0  | 19.0         |  |
| L: Unique provider locations                       |             |         | DWP Orthodontist  | 1 in 90 miles and 9 | 258,076     | 99.9 | 17             | 0.1  | 46                  | 52  | 16.9             | 22.0  | 19.0         |  |
|                                                    |             |         | DWP Periodontist  | 1 in 30 miles and 3 | 23,803      | 9.2  | 234,290        | 90.8 | 10                  | 5   | 61.1             | 70.8  | 78.1         |  |
| ** These records have been excluded                |             |         | DWP Periodontist  | 1 in 60 miles and 6 | 71,537      | 27.7 | 186,556        | 72.3 | 10                  | 5   | 61.1             | 70.8  | 78.1         |  |
| from the analysis because of<br>invalid zip codes. |             |         | DWP Periodontist  | 1 in 90 miles and 9 | 147,217     | 57.0 | 110,876        | 43.0 | 10                  | 5   |                  | 70.8  | 78.1         |  |
| invanu zip coues.                                  |             |         | DWP Prosthodo     | 1 in 30 miles and 3 | 79,303      | 30.7 | 178,790        | 69.3 | 20                  | 4   |                  | 103.5 | 71.8         |  |
|                                                    |             |         | DWP Prosthodo     | 1 in 60 miles and 6 | 111,292     | 43.1 | 146,801        | 56.9 | 20                  | 4   | 56.4             | 103.5 | 71.8         |  |
|                                                    |             |         | DWP Prosthodo     | 1 in 90 miles and 9 | 169,796     |      | 88,297         | 34.2 | 20                  | 4   |                  | 103.5 |              |  |