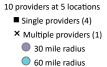

s Overview 90 Miles Endodontist**





#### **Access Overview 90 Miles Orthodontist**



#### **Access Overview 90 Miles Periodontist**





#### **Access Overview 90 Miles Prosthodontist**





#### February 18, 2022

DWP General Dentist 852 providers at 521 locations Single providers (249) Multiple providers (272) 30 mile radius 60 mile radius

90 mile radius



## **DWP Oral Surgeon Access Map**

#### February 18, 2022



55 providers at 42 locations Single providers (11) Multiple providers (31) 30 mile radius 60 mile radius

90 mile radius



## **DWP Endodontist Access Map**

#### February 18, 2022



10 providers at 4 locations

Single providers (1)
Multiple providers (3)
30 mile radius
60 mile radius

90 mile radius



#### **DWP Periodontist Access Map**

#### February 18, 2022





90 mile radius



#### February 18, 2022



20 providers at 4 locations

Single providers (2)
Multiple providers (2)
30 mile radius
60 mile radius

90 mile radius



#### **DWP Orthodontist Access Map**

#### February 18, 2022

DWP Orthodontist

46 providers at 52 locations Single providers (28) Multiple providers (24) 30 mile radius 60 mile radius

90 mile radius



## Access Summary By State

| February 18, 2022                                  | All Members |         |                   |                     |             |      |                |      |                     |     |                  |       |              |  |
|----------------------------------------------------|-------------|---------|-------------------|---------------------|-------------|------|----------------|---