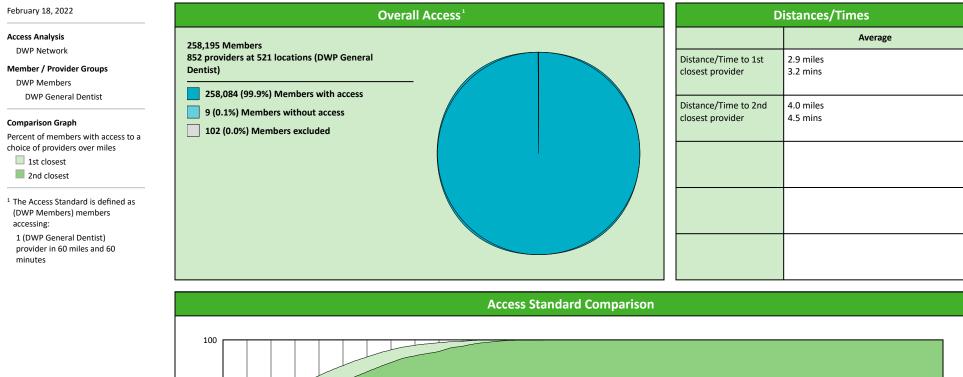

#### **Access Overview 30 Miles General Dentist**

10 11 12 13 14 15 16 17 18 19 20 21 22 23 24 25 26 27 28 29 30

Miles to a choice of providers

© 2022 Quest Analytics, LLC.

3

5

6

4

## Access Summary By State

| February 18, 2022                                  | All Members |         |                   |                     |             |      |                |      |                     |     |                  |       |              |  |
|----------------------------------------------------|-------------|---------|-------------------|---------------------|-------------|------|----------------|------|---------------------|-----|------------------|-------|--------------|--|
| Access Analysis<br>DWP Network                     | Member      |         | Provider          |                     | With Access |      | Without Access |      | Counts <sup>1</sup> |     | Average Distance |       | Average Time |  |
|                                                    | Group       | #       | Group             | Standard            | #           | %    | #              | %    | Р                   | L   | 1                | 2     | 1            |  |
| Member Group                                       | DWP Members | 258,093 | DWP All Providers | 1 in 30 miles and 3 | 258,080     | 99.9 | 13             | 0.1  | 1,113               | 663 | 2.8              | 3.8   | 3.1          |  |
| DWP Members                                        |             |         | DWP General Pr    | 1 in 30 miles and 3 | 258,080     |      | 13             | 0.1  | 852                 | 521 | 2.9              | 4.0   | 3.2          |  |
| Provider Group                                     |             |         | DWP General Pr    | 1 in 60 miles and 6 | 258,084     | 99.9 | 9              | 0.1  | 852                 | 521 | 2.9              | 4.0   | 3.2          |  |
| DWP All Providers                                  |             |         | DWP General Pr    | 1 in 90 miles and 9 | 258,086     | 99.9 | 7              | 0.1  | 852                 | 521 | 2.9              | 4.0   | 3.2          |  |
| DWP General Dentist                                |             |         | DWP Oral Surgeon  | 1 in 30 miles and 3 | 172,251     | 66.7 | 85,842         | 33.3 | 55                  | 42  | 19.0             | 23.4  | 21.8         |  |
| DWP Oral Surgeon DWP                               |             |         | DWP Oral Surgeon  | 1 in 60 miles and 6 | 244,171     | 94.6 | 13,922         | 5.4  | 55                  | 42  | 19.0             | 23.4  | 21.8         |  |
| Endodontist                                        |             |         | DWP Oral Surgeon  | 1 in 90 miles and 9 | 256,992     | 99.6 | 1,101          | 0.4  | 55                  | 42  | 19.0             | 23.4  | 21.8         |  |
| DWP Orthodontist                                   |             |         | DWP Endodontist   | 1 in 30 miles and 3 | 78,903      | 30.6 | 179,190        | 69.4 | 10                  | 4   | 54.8             | 55.9  | 70.7         |  |
| DWP Periodontist                                   |             |         | DWP Endodontist   | 1 in 60 miles and 6 | 108,802     | 42.2 | 149,291        | 57.8 | 10                  | 4   | 54.8             | 55.9  | 70.7         |  |
| DWP Prosthodontist                                 |             |         | DWP Endodontist   | 1 in 90 miles and 9 | 170,956     | 66.2 | 87,137         | 33.8 | 10                  | 4   | 54.8             | 55.9  | 70.7         |  |
| <sup>1</sup> Provider counts represent:            |             |         | DWP Orthodontist  | 1 in 30 miles and 3 | 188,979     |      | 69,114         | 26.8 | 46                  | 52  | 16.9             | 22.0  | 19.0         |  |
| P: Unique providers                                |             |         | DWP Orthodontist  | 1 in 60 miles and 6 | 244,847     | 94.9 | 13,246         | 5.1  | 46                  | 52  | 16.9             | 22.0  | 19.0         |  |
| L: Unique provider locations                       |             |         | DWP Orthodontist  | 1 in 90 miles and 9 | 258,076     | 99.9 | 17             | 0.1  | 46                  | 52  | 16.9             | 22.0  | 19.0         |  |
|                                                    |             |         | DWP Periodontist  | 1 in 30 miles and 3 | 23,803      | 9.2  | 234,290        | 90.8 | 10                  | 5   | 61.1             | 70.8  | 78.1         |  |
| ** These records have been excluded                |             |         | DWP Periodontist  | 1 in 60 miles and 6 | 71,537      | 27.7 | 186,556        | 72.3 | 10                  | 5   | 61.1             | 70.8  | 78.1         |  |
| from the analysis because of<br>invalid zip codes. |             |         | DWP Periodontist  | 1 in 90 miles and 9 | 147,217     | 57.0 | 110,876        | 43.0 | 10                  | 5   |                  | 70.8  | 78.1         |  |
| invanu zip coues.                                  |             |         | DWP Prosthodo     | 1 in 30 miles and 3 | 79,303      | 30.7 | 178,790        | 69.3 | 20                  | 4   |                  | 103.5 | 71.8         |  |
|                                                    |             |         | DWP Prosthodo     | 1 in 60 miles and 6 | 111,292     | 43.1 | 146,801        | 56.9 | 20                  | 4   | 56.4             | 103.5 | 71.8         |  |
|                                                    |             |         | DWP Prosthodo     | 1 in 90 miles and 9 | 169,796     |      | 88,297         | 34.2 | 20                  | 4   |                  | 103.5 |              |  |