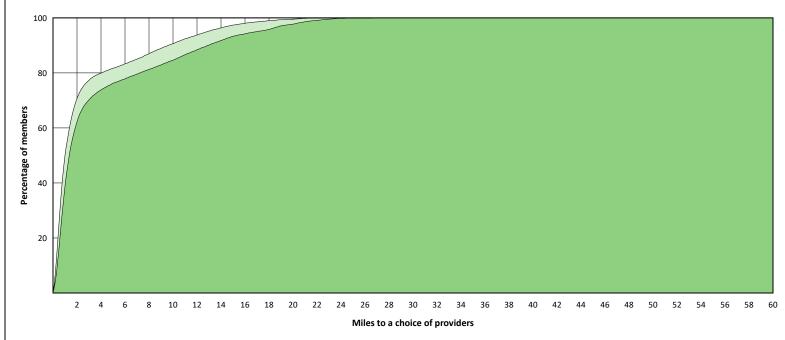

#### **Access Overview 30 Miles General Dentist**

10 11 12 13 14 15 16 17 18 19 20 21 22 23 24 25 26 27 28 29 30

Miles to a choice of providers

© 2022 Quest Analytics, LLC.

3

5

6

4