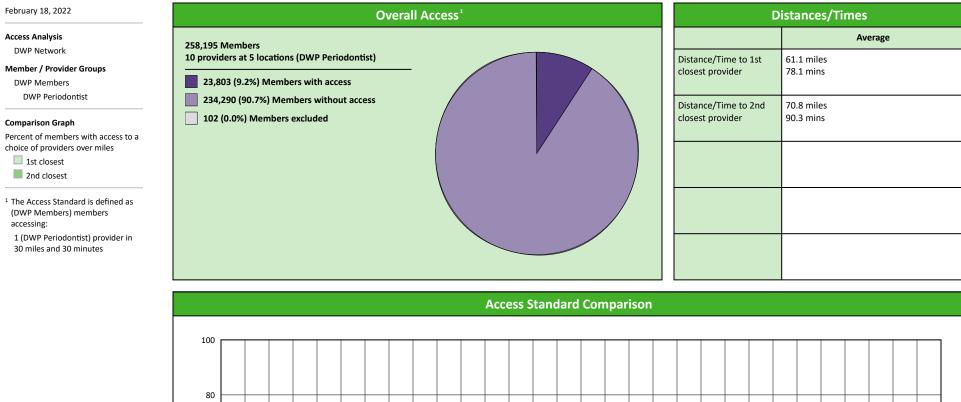

#### **Access Overview 30 Miles Periodontist**

#### **DWP Periodontist Access Map**

## Access Summary By State

| February 18, 2022                                  | All Members |         |                   |                     |             |      |                |      |                     |     |                  |       |              |  |
|----------------------------------------------------|-------------|---------|-------------------|---------------------|-------------|------|----------------|------|---------------------|-----|------------------|-------|--------------|--|
| Access Analysis<br>DWP Network                     | Member      |         | Provider          |                     | With Access |      | Without Access |      | Counts <sup>1</sup> |     | Average Distance |       | Average Time |  |
|                                                    | Group       | #       | Group             | Standard            | #           | %    | #              | %    | Р                   | L   | 1                | 2     | 1            |  |
| Member Group                                       | DWP Members | 258,093 | DWP All Providers | 1 in 30 miles and 3 | 258,080     | 99.9 | 13             | 0.1  | 1,113               | 663 | 2.8              | 3.8   | 3.1          |  |
| DWP Members                                        |             |         | DWP General Pr    | 1 in 30 miles and 3 | 258,080     |      | 13             | 0.1  | 852                 | 521 | 2.9              | 4.0   | 3.2          |  |
| Provider Group                                     |             |         | DWP General Pr    | 1 in 60 miles and 6 | 258,084     | 99.9 | 9              | 0.1  | 852                 | 521 | 2.9              | 4.0   | 3.2          |  |
| DWP All Providers                                  |             |         | DWP General Pr    | 1 in 90 miles and 9 | 258,086     | 99.9 | 7              | 0.1  | 852                 | 521 | 2.9              | 4.0   | 3.2          |  |
| DWP General Dentist                                |             |         | DWP Oral Surgeon  | 1 in 30 miles and 3 | 172,251     | 66.7 | 85,842         | 33.3 | 55                  | 42  | 19.0             | 23.4  | 21.8         |  |
| DWP Oral Surgeon DWP                               |             |         | DWP Oral Surgeon  | 1 in 60 miles and 6 | 244,171     | 94.6 | 13,922         | 5.4  | 55                  | 42  | 19.0             | 23.4  | 21.8         |  |
| Endodontist                                        |             |         | DWP Oral Surgeon  | 1 in 90 miles and 9 | 256,992     | 99.6 | 1,101          | 0.4  | 55                  | 42  | 19.0             | 23.4  | 21.8         |  |
| DWP Orthodontist                                   |             |         | DWP Endodontist   | 1 in 30 miles and 3 | 78,903      | 30.6 | 179,190        | 69.4 | 10                  | 4   | 54.8             | 55.9  | 70.7         |  |
| DWP Periodontist                                   |             |         | DWP Endodontist   | 1 in 60 miles and 6 | 108,802     | 42.2 | 149,291        | 57.8 | 10                  | 4   | 54.8             | 55.9  | 70.7         |  |
| DWP Prosthodontist                                 |             |         | DWP Endodontist   | 1 in 90 miles and 9 | 170,956     | 66.2 | 87,137         | 33.8 | 10                  | 4   | 54.8             | 55.9  | 70.7         |  |
| <sup>1</sup> Provider counts represent:            |             |         | DWP Orthodontist  | 1 in 30 miles and 3 | 188,979     |      | 69,114         | 26.8 | 46                  | 52  | 16.9             | 22.0  | 19.0         |  |
| P: Unique providers                                |             |         | DWP Orthodontist  | 1 in 60 miles and 6 | 244,847     | 94.9 | 13,246         | 5.1  | 46                  | 52  | 16.9             | 22.0  | 19.0         |  |
| L: Unique provider locations                       |             |         | DWP Orthodontist  | 1 in 90 miles and 9 | 258,076     | 99.9 | 17             | 0.1  | 46                  | 52  | 16.9             | 22.0  | 19.0         |  |
|                                                    |             |         | DWP Periodontist  | 1 in 30 miles and 3 | 23,803      | 9.2  | 234,290        | 90.8 | 10                  | 5   | 61.1             | 70.8  | 78.1         |  |
| ** These records have been excluded                |             |         | DWP Periodontist  | 1 in 60 miles and 6 | 71,537      | 27.7 | 186,556        | 72.3 | 10                  | 5   | 61.1             | 70.8  | 78.1         |  |
| from the analysis because of<br>invalid zip codes. |             |         | DWP Periodontist  | 1 in 90 miles and 9 | 147,217     | 57.0 | 110,876        | 43.0 | 10                  | 5   |                  | 70.8  | 78.1         |  |
| invanu zip coues.                                  |             |         | DWP Prosthodo     | 1 in 30 miles and 3 | 79,303      | 30.7 | 178,790        | 69.3 | 20                  | 4   |                  | 103.5 | 71.8         |  |
|                                                    |             |         | DWP Prosthodo     | 1 in 60 miles and 6 | 111,292     | 43.1 | 146,801        | 56.9 | 20                  | 4   | 56.4             | 103.5 | 71.8         |  |
|                                                    |             |         | DWP Prosthodo     | 1 in 90 miles and 9 | 169,796     |      | 88,297         | 34.2 | 20                  | 4   |                  | 103.5 |              |  |