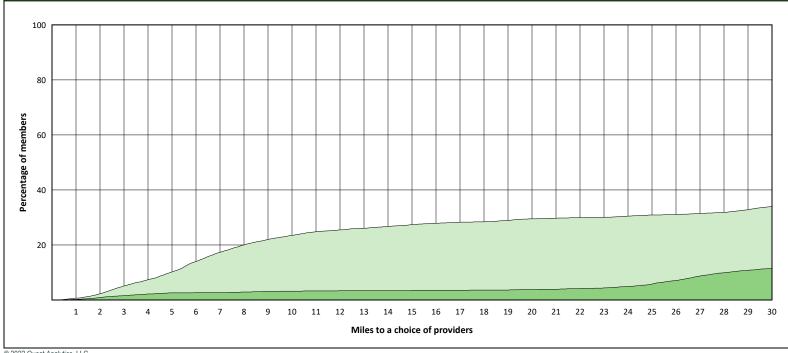

| 31  |

#### **Access Overview 30 Miles - All Providers**



#### **Access Overview 30 Miles General Dentist**



10 11 12 13 14 15 16 17 18 19 20 21 22 23 24 25 26 27 28 29 30

Miles to a choice of providers

© 2022 Quest Analytics, LLC.

3

5

6

4

7 8 9

2

1

#### Access Overview 30 Miles Oral Surgeon





#### **Access Overview 30 Miles Endodontist**





#### **Access Overview 30 Miles Orthodontist**





#### **Access Overview 30 Miles Periodontist**





#### **Access Overview 30 Miles Prosthodontist**





## **Access Overview 60 Miles All Providers**





#### **Access Overview 60 Miles General Dentist**





#### Access Overview 60 Miles Oral Surgeon



#### **Access Overview 60 Miles Endodontist**





#### **Access Overview 60 Miles Orthodontist**



#### **Access Overview 60 Miles Periodontist**





15

#### **Access Overview 60 Miles Prosthodontist**





## **Access Overview 90 Miles All Providers**





#### **Access Overview 90 Miles General Dentist**





#### Access Overview 90 Miles Oral Surgeon



#### **Access Overview 90 Miles Endodontist**





#### **Access Overview 90 Miles Orthodontist**



#### **Access Overview 90 Miles Periodontist**





#### **Access Overview 90 Miles Prosthodontist**





#### February 18, 2022

DWP General Dentist 852 providers at 521 locations S