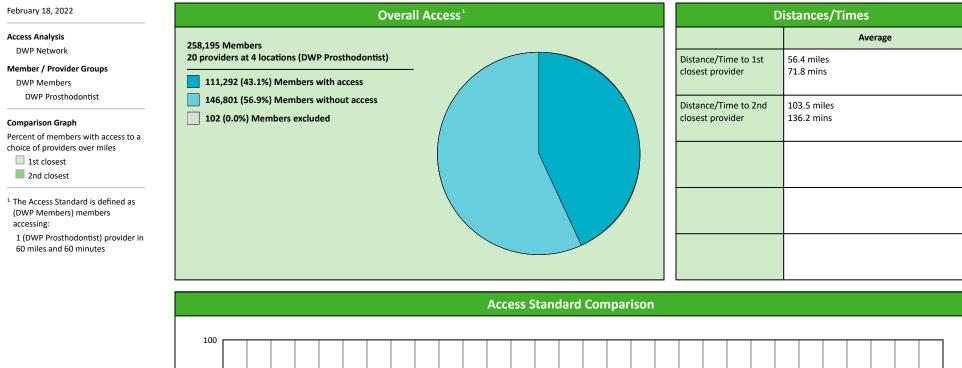

#### **Access Overview 30 Miles Prosthodontist**

#### **Access Overview 60 Miles Prosthodontist**

#### February 18, 2022

20 providers at 4 locations

Single providers (2)
Multiple providers (2)
30 mile radius
60 mile radius

90 mile radius

## Access Summary By State

| February 18, 2022                                  | All Members |         |                   |                     |             |      |                |      |                     |     |                  |       |              |  |
|----------------------------------------------------|-------------|---------|-------------------|---------------------|-------------|------|----------------|------|---------------------|-----|------------------|-------|--------------|--|
| Access Analysis<br>DWP Network                     | Member      |         | Provider          |                     | With Access |      | Without Access |      | Counts <sup>1</sup> |     | Average Distance |       | Average Time |  |
|                                                    | Group       | #       | Group             | Standard            | #           | %    | #              | %    | Р                   | L   | 1                | 2     | 1            |  |
| Member Group                                       | DWP Members | 258,093 | DWP All Providers | 1 in 30 miles and 3 | 258,080     | 99.9 | 13             | 0.1  | 1,113               | 663 | 2.8              | 3.8   | 3.1          |  |
| DWP Members                                        |             |         | DWP General Pr    | 1 in 30 miles and 3 | 258,080     |      | 13             | 0.1  | 852                 | 521 | 2.9              | 4.0   | 3.2          |  |
| Provider Group                                     |             |         | DWP General Pr    | 1 in 60 miles and 6 | 258,084     | 99.9 | 9              | 0.1  | 852                 | 521 | 2.9              | 4.0   | 3.2          |  |
| DWP All Providers                                  |             |         | DWP General Pr    | 1 in 90 miles and 9 | 258,086     | 99.9 | 7              | 0.1  | 852                 | 521 | 2.9              | 4.0   | 3.2          |  |
| DWP General Dentist                                |             |         | DWP Oral Surgeon  | 1 in 30 miles and 3 | 172,251     | 66.7 | 85,842         | 33.3 | 55                  | 42  | 19.0             | 23.4  | 21.8         |  |
| DWP Oral Surgeon DWP                               |             |         | DWP Oral Surgeon  | 1 in 60 miles and 6 | 244,171     | 94.6 | 13,922         | 5.4  | 55                  | 42  | 19.0             | 23.4  | 21.8         |  |
| Endodontist                                        |             |         | DWP Oral Surgeon  | 1 in 90 miles and 9 | 256,992     | 99.6 | 1,101          | 0.4  | 55                  | 42  | 19.0             | 23.4  | 21.8         |  |
| DWP Orthodontist                                   |             |         | DWP Endodontist   | 1 in 30 miles and 3 | 78,903      | 30.6 | 179,190        | 69.4 | 10                  | 4   | 54.8             | 55.9  | 70.7         |  |
| DWP Periodontist                                   |             |         | DWP Endodontist   | 1 in 60 miles and 6 | 108,802     | 42.2 | 149,291        | 57.8 | 10                  | 4   | 54.8             | 55.9  | 70.7         |  |
| DWP Prosthodontist                                 |             |         | DWP Endodontist   | 1 in 90 miles and 9 | 170,956     | 66.2 | 87,137         | 33.8 | 10                  | 4   | 54.8             | 55.9  | 70.7         |  |
| <sup>1</sup> Provider counts represent:            |             |         | DWP Orthodontist  | 1 in 30 miles and 3 | 188,979     |      | 69,114         | 26.8 | 46                  | 52  | 16.9             | 22.0  | 19.0         |  |
| P: Unique providers                                |             |         | DWP Orthodontist  | 1 in 60 miles and 6 | 244,847     | 94.9 | 13,246         | 5.1  | 46                  | 52  | 16.9             | 22.0  | 19.0         |  |
| L: Unique provider locations                       |             |         | DWP Orthodontist  | 1 in 90 miles and 9 | 258,076     | 99.9 | 17             | 0.1  | 46                  | 52  | 16.9             | 22.0  | 19.0         |  |
|                                                    |             |         | DWP Periodontist  | 1 in 30 miles and 3 | 23,803      | 9.2  | 234,290        | 90.8 | 10                  | 5   | 61.1             | 70.8  | 78.1         |  |
| ** These records have been excluded                |             |         | DWP Periodontist  | 1 in 60 miles and 6 | 71,537      | 27.7 | 186,556        | 72.3 | 10                  | 5   | 61.1             | 70.8  | 78.1         |  |
| from the analysis because of<br>invalid zip codes. |             |         | DWP Periodontist  | 1 in 90 miles and 9 | 147,217     | 57.0 | 110,876        | 43.0 | 10                  | 5   |                  | 70.8  | 78.1         |  |
| invanu zip coues.                                  |             |         | DWP Prosthodo     | 1 in 30 miles and 3 | 79,303      | 30.7 | 178,790        | 69.3 | 20                  | 4   |                  | 103.5 | 71.8         |  |
|                                                    |             |         | DWP Prosthodo     | 1 in 60 miles and 6 | 111,292     | 43.1 | 146,801        | 56.9 | 20                  | 4   | 56.4             | 103.5 | 71.8         |  |
|                                                    |             |         | DWP Prosthodo     | 1 in 90 miles and 9 | 169,796     |      | 88,297         | 34.2 | 20                  | 4   |                  | 103.5 |              |  |