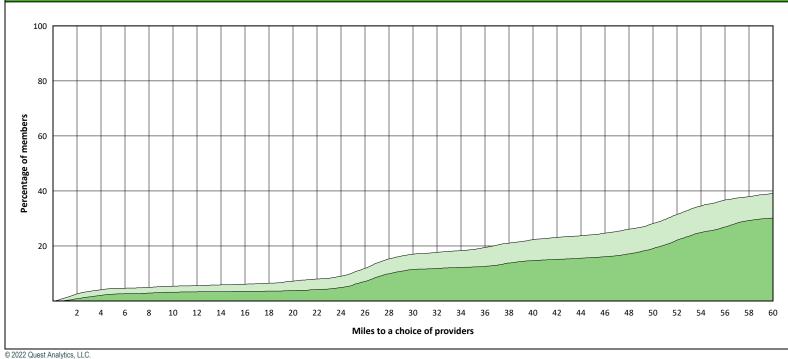

rview 30 Miles - All Providers**



#### **Access Overview 30 Miles General Dentist**



10 11 12 13 14 15 16 17 18 19 20 21 22 23 24 25 26 27 28 29 30

Miles to a choice of providers

© 2022 Quest Analytics, LLC.

3

5

6

4

7 8 9

2

1

#### Access Overview 30 Miles Oral Surgeon





#### **Access Overview 30 Miles Endodontist**





#### **Access Overview 30 Miles Orthodontist**





#### **Access Overview 30 Miles Periodontist**





#### **Access Overview 30 Miles Prosthodontist**





## **Access Overview 60 Miles All Providers**





#### **Access Overview 60 Miles General Dentist**





#### Access Overview 60 Miles Oral Surgeon



#### **Access Overview 60 Miles Endodontist**





#### **Access Overview 60 Miles Orthodontist**



#### **Access Overview 60 Miles Periodontist**





15

#### **Access Overview 60 Miles Prosthodontist**





## **Access Overview 90 Miles All Providers**





#### **Access Overview 90 Miles General Dentist**





#### Access Overview 90 Miles Oral Surgeon



#### **Access Overview 90 Miles Endodontist**





#### **Access Overview 90 Miles Orthodontist**



#### **Access Overview 90 Miles Periodontist**





#### **Access Overview 90 Miles Prosthodontist**





#### February 18, 2022

DWP General Dentist 852 providers at 521 locations Single providers (249) Multiple providers (272) 30 mile radius 60 mile radius

90 mile radius



## **DWP Oral Surgeon Access Map**

#### February 18, 2022



55 providers at 42 locations Single providers (11) Multiple providers (31) 30 mile radius 60 mile radius

90 mile radius



## **DWP Endodontist Ac