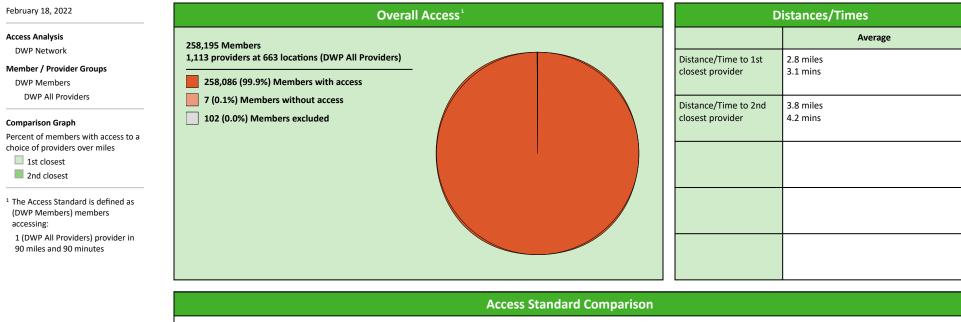

## **Access Overview 90 Miles All Providers**

## Access Summary By State

| February 18, 2022                                  | All Members |         |                   |                     |             |      |                |      |                     |     |                  |       |              |  |
|----------------------------------------------------|-------------|---------|-------------------|---------------------|-------------|------|----------------|------|---------------------|-----|------------------|-------|--------------|--|
| Access Analysis<br>DWP Network                     | Member      |         | Provider          |                     | With Access |      | Without Access |      | Counts <sup>1</sup> |     | Average Distance |       | Average Time |  |
|                                                    | Group       | #       | Group             | Standard            | #           | %    | #              | %    | Р                   | L   | 1                | 2     | 1            |  |
| Member Group                                       | DWP Members | 258,093 | DWP All Providers | 1 in 30 miles and 3 | 258,080     | 99.9 | 13             | 0.1  | 1,113               | 663 | 2.8              | 3.8   | 3.1          |  |
| DWP Members                                        |             |         | DWP General Pr    | 1 in 30 miles and 3 | 258,080     |      | 13             | 0.1  | 852                 | 521 | 2.9              | 4.0   | 3.2          |  |
| Provider Group                                     |             |         | DWP General Pr    | 1 in 60 miles and 6 | 258,084     | 99.9 | 9              | 0.1  | 852                 | 521 | 2.9              | 4.0   | 3.2          |  |
| DWP All Providers                                  |             |         | DWP General Pr    | 1 in 90 miles and 9 | 258,086     | 99.9 | 7              | 0.1  | 852                 | 521 | 2.9              | 4.0   | 3.2          |  |
| DWP General Dentist                                |             |         | DWP Oral Surgeon  | 1 in 30 miles and 3 | 172,251     | 66.7 | 85,842         | 33.3 | 55                  | 42  | 19.0             | 23.4  | 21.8         |  |
| DWP Oral Surgeon DWP                               |             |         | DWP Oral Surgeon  | 1 in 60 miles and 6 | 244,171     | 94.6 | 13,922         | 5.4  | 55                  | 42  | 19.0             | 23.4  | 21.8         |  |
| Endodontist                                        |             |         | DWP Oral Surgeon  | 1 in 90 miles and 9 | 256,992     | 99.6 | 1,101          | 0.4  | 55                  | 42  | 19.0             | 23.4  | 21.8         |  |
| DWP Orthodontist                                   |             |         | DWP Endodontist   | 1 in 30 miles and 3 | 78,903      | 30.6 | 179,190        | 69.4 | 10                  | 4   | 54.8             | 55.9  | 70.7         |  |
| DWP Periodontist                                   |             |         | DWP Endodontist   | 1 in 60 miles and 6 | 108,802     | 42.2 | 149,291        | 57.8 | 10                  | 4   | 54.8             | 55.9  | 70.7         |  |
| DWP Prosthodontist                                 |             |         | DWP Endodontist   | 1 in 90 miles and 9 | 170,956     | 66.2 | 87,137         | 33.8 | 10                  | 4   | 54.8             | 55.9  | 70.7         |  |
| <sup>1</sup> Provider counts represent:            |             |         | DWP Orthodontist  | 1 in 30 miles and 3 | 188,979     |      | 69,114         | 26.8 | 46                  | 52  | 16.9             | 22.0  | 19.0         |  |
| P: Unique providers                                |             |         | DWP Orthodontist  | 1 in 60 miles and 6 | 244,847     | 94.9 | 13,246         | 5.1  | 46                  | 52  | 16.9             | 22.0  | 19.0         |  |
| L: Unique provider locations                       |             |         | DWP Orthodontist  | 1 in 90 miles and 9 | 258,076     | 99.9 | 17             | 0.1  | 46                  | 52  | 16.9             | 22.0  | 19.0         |  |
|                                                    |             |         | DWP Periodontist  | 1 in 30 miles and 3 | 23,803      | 9.2  | 234,290        | 90.8 | 10                  | 5   | 61.1             | 70.8  | 78.1         |  |
| ** These records have been excluded                |             |         | DWP Periodontist  | 1 in 60 miles and 6 | 71,537      | 27.7 | 186,556        | 72.3 | 10                  | 5   | 61.1             | 70.8  | 78.1         |  |
| from the analysis because of<br>invalid zip codes. |             |         | DWP Periodontist  | 1 in 90 miles and 9 | 147,217     | 57.0 | 110,876        | 43.0 | 10                  | 5   |                  | 70.8  | 78.1         |  |
| invanu zip coues.                                  |             |         | DWP Prosthodo     | 1 in 30 miles and 3 | 79,303      | 30.7 | 178,790        | 69.3 | 20                  | 4   |                  | 103.5 | 71.8         |  |
|                                                    |             |         | DWP Prosthodo     | 1 in 60 miles and 6 | 111,292     | 43.1 | 146,801        | 56.9 | 20                  | 4   | 56.4             | 103.5 | 71.8         |  |
|                                                    |             |         | DWP Prosthodo     | 1 in 90 miles and 9 | 169,796     |      | 88,297         | 34.2 | 20                  | 4   |                  | 103.5 |              |  |