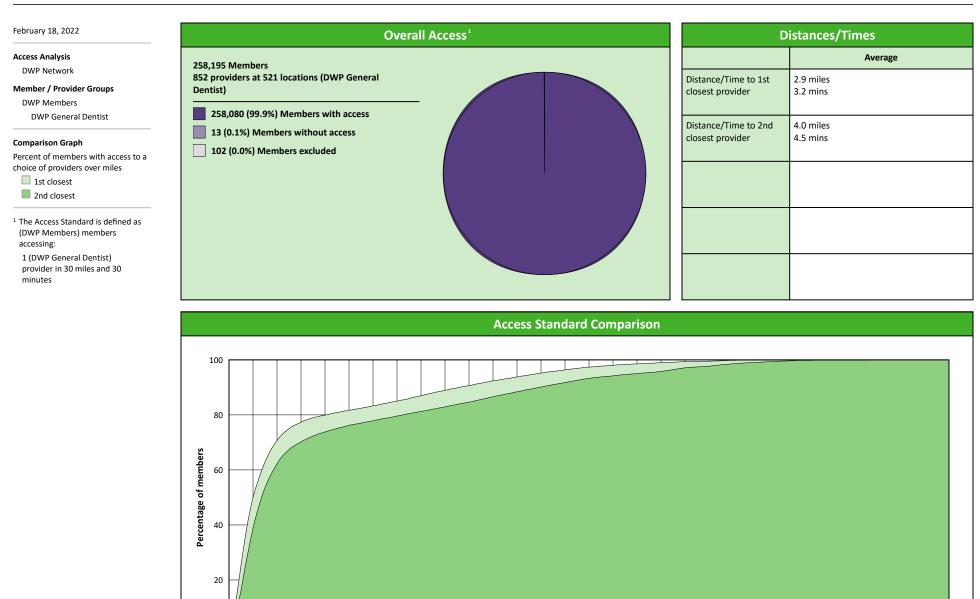

#### **Access Overview 30 Miles General Dentist**

10 11 12 13 14 15 16 17 18 19 20 21 22 23 24 25 26 27 28 29 30

Miles to a choice of providers

© 2022 Quest Analytics, LLC.

3

5

6

4

## Access Summary By State

| February 18, 2022                                  | All Members |         |                   |                     |             |      |                |      |                     |     |                  |       |              |  |
|----------------------------------------------------|-------------|---------|-------------------|---------------------|-------------|------|----------------|------|---------------------|-----|------------------|-------|--------------|--|
| Access Analysis<br>DWP Network                     | Member      |         | Provider          |                     | With Access |      | Without Access |      | Counts <sup>1</sup> |     | Average Distance |       | Average Time |  |
|                                                    | Group       | #       | Group             | Standard            | #           | %    | #              | %    | Р                   | L   | 1                | 2     | 1            |  |
| Member Group                                       | DWP Members | 258,093 | DWP All Providers | 1 in 30 miles and 3 | 258,080     | 99.9 | 13             | 0.1  | 1,113               | 663 | 2.8              | 3.8   | 3.1          |  |
| DWP Members                                        |             |         | DWP General Pr    | 1 in 30 miles and 3 | 258,080     |      | 13             | 0.1  | 852                 | 521 | 2.9              | 4.0   | 3.2          |  |
| Provider Group                                     |             |         | DWP General Pr    | 1 in 60 miles and 6 | 258,084     | 99.9 | 9              | 0.1  | 852                 | 521 | 2.9              | 4.0   | 3.2          |  |
| DWP All Providers                                  |             |         | DWP General Pr    | 1 in 90 miles and 9 | 258,086     | 99.9 | 7              | 0.1  | 852                 | 521 | 2.9              | 4.0   | 3.2          |  |
| DWP General Dentist                                |             |         | DWP Oral Surgeon  | 1 in 30 miles and 3 | 172,251     | 66.7 | 85,842         | 33.3 | 55                  | 42  | 19.0             | 23.4  | 21.8         |  |
| DWP Oral Surgeon DWP                               |             |         | DWP Oral Surgeon  | 1 in 60 miles and 6 | 244,171     | 94.6 | 13,922         | 5.4  | 55                  | 42  | 19.0             | 23.4  | 21.8         |  |
| Endodontist                                        |             |         | DWP Oral Surgeon  | 1 in 90 miles and 9 | 256,992     | 99.6 | 1,101          | 0.4  | 55                  | 42  | 19.0             | 23.4  | 21.8         |  |
| DWP Orthodontist                                   |             |         | DWP Endodontist   | 1 in 30 miles and 3 | 78,903      | 30.6 | 179,190        | 69.4 | 10                  | 4   | 54.8             | 55.9  | 70.7         |  |
| DWP Periodontist                                   |             |         | DWP Endodontist   | 1 in 60 miles and 6 | 108,802     | 42.2 | 149,291        | 57.8 | 10                  | 4   | 54.8             | 55.9  | 70.7         |  |
| DWP Prosthodontist                                 |             |         | DWP Endodontist   | 1 in 90 miles and 9 | 170,956     | 66.2 | 87,137         | 33.8 | 10                  | 4   | 54.8             | 55.9  | 70.7         |  |
| <sup>1</sup> Provider counts represent:            |             |         | DWP Orthodontist  | 1 in 30 miles and 3 | 188,979     |      | 69,114         | 26.8 | 46                  | 52  | 16.9             | 22.0  | 19.0         |  |
| P: Unique providers                                |             |         | DWP Orthodontist  | 1 in 60 miles and 6 | 244,847     | 94.9 | 13,246         | 5.1  | 46                  | 52  | 16.9             | 22.0  | 19.0         |  |
| L: Unique provider locations                       |             |         | DWP Orthodontist  | 1 in 90 miles and 9 | 258,076     | 99.9 | 17             | 0.1  | 46                  | 52  | 16.9             | 22.0  | 19.0         |  |
|                                                    |             |         | DWP Periodontist  | 1 in 30 miles and 3 | 23,803      | 9.2  | 234,290        | 90.8 | 10                  | 5   | 61.1             | 70.8  | 78.1         |  |
| ** These records have been excluded                |             |         | DWP Periodontist  | 1 in 60 miles and 6 | 71,537      | 27.7 | 186,556        | 72.3 | 10                  | 5   | 61.1             | 70.8  | 78.1         |  |
| from the analysis because of<br>invalid zip codes. |             |         | DWP Periodontist  | 1 in 90 miles and 9 | 147,217     | 57.0 | 110,876        | 43.0 | 10                  | 5   |                  | 70.8  | 78.1         |  |
| invanu zip coues.                                  |             |         | DWP Prosthodo     | 1 in 30 miles and 3 | 79,303      | 30.7 | 178,790        | 69.3 | 20                  | 4   |                  | 103.5 | 71.8         |  |
|                                                    |             |         | DWP Prosthodo     | 1 in 60 miles and 6 | 111,292     | 43.1 | 146,801        | 56.9 | 20                  | 4   | 56.4             | 103.5 | 71.8         |  |
|                                                    |             |         | DWP Prosthodo     | 1 in 90 miles and 9 | 169,796     |      | 88,297         | 34.2 | 20                  | 4   |                  | 103.5 |              |  |