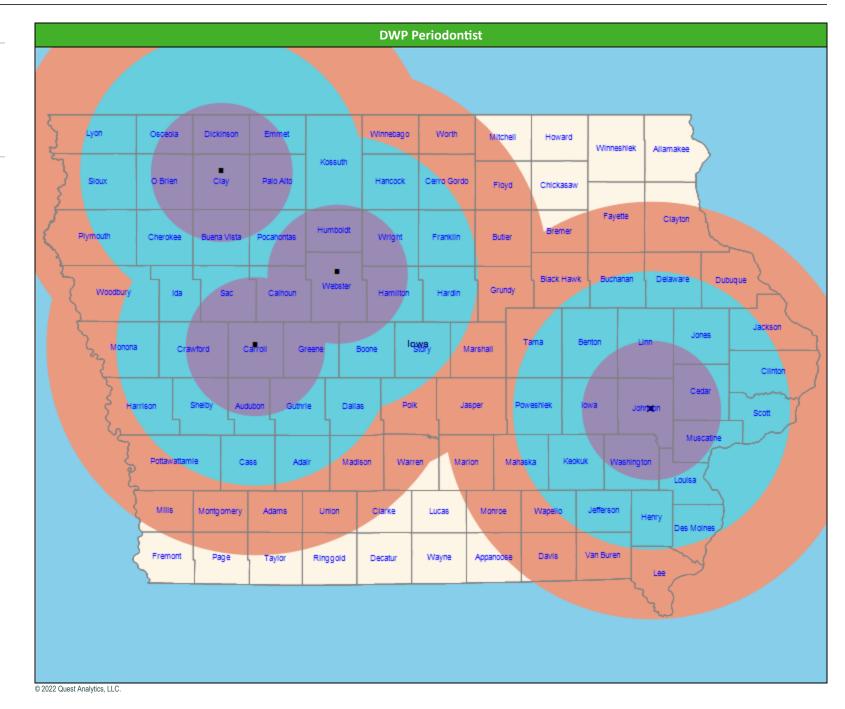

s Endodontist**





#### **Access Overview 90 Miles Orthodontist**



#### **Access Overview 90 Miles Periodontist**





#### **Access Overview 90 Miles Prosthodontist**





#### February 18, 2022

DWP General Dentist 852 providers at 521 locations Single providers (249) Multiple providers (272) 30 mile radius 60 mile radius

90 mile radius



## **DWP Oral Surgeon Access Map**

#### February 18, 2022



55 providers at 42 locations Single providers (11) Multiple providers (31) 30 mile radius 60 mile radius

90 mile radius



## **DWP Endodontist Access Map**

#### February 18, 2022



10 providers at 4 locations

Single providers (1)
Multiple providers (3)
30 mile radius
60 mile radius

90 mile radius



#### **DWP Periodontist Access Map**

#### February 18, 2022





90 mile radius



#### February 18, 2022



20 providers at 4 locations

Single providers (2)
Multiple providers (2)
30 mile radius
60 mile radius

90 mile radius



#### **DWP Orthodontist Access Map**

#### February 18, 2022

DWP Orthodontist

46 providers at 52 locations Single providers (28) Multiple providers (24) 30 mile radius 60 mile radius

90 mile radius



## Access Summary By State

| February 18, 2022                                  | All Members |         |                   |                     |             |      |                |      |                     |     |                  |       |              |  |
|----------------------------------------------------|-------------|---------|-------------------|---------------------|-------------|------|----------------|------|--------------