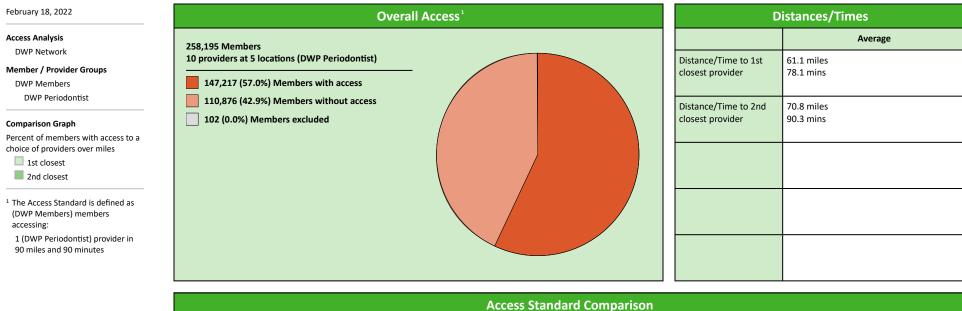

#### **DWP Periodontist Access Map**

#### February 18, 2022

90 mile radius

## Access Summary By State

| February 18, 2022                                  | All Members |         |                   |                     |             |      |                |      |                     |     |                  |       |              |  |
|----------------------------------------------------|-------------|---------|-------------------|---------------------|-------------|------|----------------|------|---------------------|-----|------------------|-------|--------------|--|
| Access Analysis<br>DWP Network                     | Member      |         | Provider          |                     | With Access |      | Without Access |      | Counts <sup>1</sup> |     | Average Distance |       | Average Time |  |
|                                                    | Group       | #       | Group             | Standard            | #           | %    | #              | %    | Р                   | L   | 1                | 2     | 1            |  |
| Member Group                                       | DWP Members | 258,093 | DWP All Providers | 1 in 30 miles and 3 | 258,080     | 99.9 | 13             | 0.1  | 1,113               | 663 | 2.8              | 3.8   | 3.1          |  |
| DWP Members                                        |             |         | DWP General Pr    | 1 in 30 miles and 3 | 258,080     |      | 13             | 0.1  | 852                 | 521 | 2.9              | 4.0   | 3.2          |  |
| Provider Group                                     |             |         | DWP General Pr    | 1 in 60 miles and 6 | 258,084     | 99.9 | 9              | 0.1  | 852                 | 521 | 2.9              | 4.0   | 3.2          |  |
| DWP All Providers                                  |             |         | DWP General Pr    | 1 in 90 miles and 9 | 258,086     | 99.9 | 7              | 0.1  | 852                 | 521 | 2.9              | 4.0   | 3.2          |  |
| DWP General Dentist                                |             |         | DWP Oral Surgeon  | 1 in 30 miles and 3 | 172,251     | 66.7 | 85,842         | 33.3 | 55                  | 42  | 19.0             | 23.4  | 21.8         |  |
| DWP Oral Surgeon DWP                               |             |         | DWP Oral Surgeon  | 1 in 60 miles and 6 | 244,171     | 94.6 | 13,922         | 5.4  | 55                  | 42  | 19.0             | 23.4  | 21.8         |  |
| Endodontist                                        |             |         | DWP Oral Surgeon  | 1 in 90 miles and 9 | 256,992     | 99.6 | 1,101          | 0.4  | 55                  | 42  | 19.0             | 23.4  | 21.8         |  |
| DWP Orthodontist                                   |             |         | DWP Endodontist   | 1 in 30 miles and 3 | 78,903      | 30.6 | 179,190        | 69.4 | 10                  | 4   | 54.8             | 55.9  | 70.7         |  |
| DWP Periodontist                                   |             |         | DWP Endodontist   | 1 in 60 miles and 6 | 108,802     | 42.2 | 149,291        | 57.8 | 10                  | 4   | 54.8             | 55.9  | 70.7         |  |
| DWP Prosthodontist                                 |             |         | DWP Endodontist   | 1 in 90 miles and 9 | 170,956     | 66.2 | 87,137         | 33.8 | 10                  | 4   | 54.8             | 55.9  | 70.7         |  |
| <sup>1</sup> Provider counts represent:            |             |         | DWP Orthodontist  | 1 in 30 miles and 3 | 188,979     |      | 69,114         | 26.8 | 46                  | 52  | 16.9             | 22.0  | 19.0         |  |
| P: Unique providers                                |             |         | DWP Orthodontist  | 1 in 60 miles and 6 | 244,847     | 94.9 | 13,246         | 5.1  | 46                  | 52  | 16.9             | 22.0  | 19.0         |  |
| L: Unique provider locations                       |             |         | DWP Orthodontist  | 1 in 90 miles and 9 | 258,076     | 99.9 | 17             | 0.1  | 46                  | 52  | 16.9             | 22.0  | 19.0         |  |
|                                                    |             |         | DWP Periodontist  | 1 in 30 miles and 3 | 23,803      | 9.2  | 234,290        | 90.8 | 10                  | 5   | 61.1             | 70.8  | 78.1         |  |
| ** These records have been excluded                |             |         | DWP Periodontist  | 1 in 60 miles and 6 | 71,537      | 27.7 | 186,556        | 72.3 | 10                  | 5   | 61.1             | 70.8  | 78.1         |  |
| from the analysis because of<br>invalid zip codes. |             |         | DWP Periodontist  | 1 in 90 miles and 9 | 147,217     | 57.0 | 110,876        | 43.0 | 10                  | 5   |                  | 70.8  | 78.1         |  |
| invanu zip coues.                                  |             |         | DWP Prosthodo     | 1 in 30 miles and 3 | 79,303      | 30.7 | 178,790        | 69.3 | 20                  | 4   |                  | 103.5 | 71.8         |  |
|                                                    |             |         | DWP Prosthodo     | 1 in 60 miles and 6 | 111,292     | 43.1 | 146,801        | 56.9 | 20                  | 4   | 56.4             | 103.5 | 71.8         |  |
|                                                    |             |         | DWP Prosthodo     | 1 in 90 miles and 9 | 169,796     |      | 88,297         | 34.2 | 20                  | 4   |                  | 103.5 |              |  |