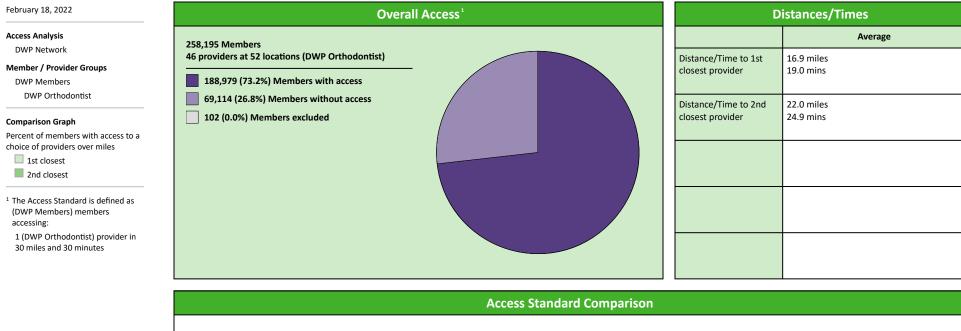

#### **Access Overview 30 Miles Orthodontist**

#### February 18, 2022

DWP Orthodontist

46 providers at 52 locations Single providers (28) Multiple providers (24) 30 mile radius 60 mile radius

90 mile radius

## Access Summary By State

| February 18, 2022                                  | All Members |         |                   |                     |             |      |                |      |                     |     |                  |       |              |  |
|----------------------------------------------------|-------------|---------|-------------------|---------------------|-------------|------|----------------|------|---------------------|-----|------------------|-------|--------------|--|
| Access Analysis<br>DWP Network                     | Member      |         | Provider          |                     | With Access |      | Without Access |      | Counts <sup>1</sup> |     | Average Distance |       | Average Time |  |
|                                                    | Group       | #       | Group             | Standard            | #           | %    | #              | %    | Р                   | L   | 1                | 2     | 1            |  |
| Member Group                                       | DWP Members | 258,093 | DWP All Providers | 1 in 30 miles and 3 | 258,080     | 99.9 | 13             | 0.1  | 1,113               | 663 | 2.8              | 3.8   | 3.1          |  |
| DWP Members                                        |             |         | DWP General Pr    | 1 in 30 miles and 3 | 258,080     |      | 13             | 0.1  | 852                 | 521 | 2.9              | 4.0   | 3.2          |  |
| Provider Group                                     |             |         | DWP General Pr    | 1 in 60 miles and 6 | 258,084     | 99.9 | 9              | 0.1  | 852                 | 521 | 2.9              | 4.0   | 3.2          |  |
| DWP All Providers                                  |             |         | DWP General Pr    | 1 in 90 miles and 9 | 258,086     | 99.9 | 7              | 0.1  | 852                 | 521 | 2.9              | 4.0   | 3.2          |  |
| DWP General Dentist                                |             |         | DWP Oral Surgeon  | 1 in 30 miles and 3 | 172,251     | 66.7 | 85,842         | 33.3 | 55                  | 42  | 19.0             | 23.4  | 21.8         |  |
| DWP Oral Surgeon DWP                               |             |         | DWP Oral Surgeon  | 1 in 60 miles and 6 | 244,171     | 94.6 | 13,922         | 5.4  | 55                  | 42  | 19.0             | 23.4  | 21.8         |  |
| Endodontist                                        |             |         | DWP Oral Surgeon  | 1 in 90 miles and 9 | 256,992     | 99.6 | 1,101          | 0.4  | 55                  | 42  | 19.0             | 23.4  | 21.8         |  |
| DWP Orthodontist                                   |             |         | DWP Endodontist   | 1 in 30 miles and 3 | 78,903      | 30.6 | 179,190        | 69.4 | 10                  | 4   | 54.8             | 55.9  | 70.7         |  |
| DWP Periodontist                                   |             |         | DWP Endodontist   | 1 in 60 miles and 6 | 108,802     | 42.2 | 149,291        | 57.8 | 10                  | 4   | 54.8             | 55.9  | 70.7         |  |
| DWP Prosthodontist                                 |             |         | DWP Endodontist   | 1 in 90 miles and 9 | 170,956     | 66.2 | 87,137         | 33.8 | 10                  | 4   | 54.8             | 55.9  | 70.7         |  |
| <sup>1</sup> Provider counts represent:            |             |         | DWP Orthodontist  | 1 in 30 miles and 3 | 188,979     |      | 69,114         | 26.8 | 46                  | 52  | 16.9             | 22.0  | 19.0         |  |
| P: Unique providers                                |             |         | DWP Orthodontist  | 1 in 60 miles and 6 | 244,847     | 94.9 | 13,246         | 5.1  | 46                  | 52  | 16.9             | 22.0  | 19.0         |  |
| L: Unique provider locations                       |             |         | DWP Orthodontist  | 1 in 90 miles and 9 | 258,076     | 99.9 | 17             | 0.1  | 46                  | 52  | 16.9             | 22.0  | 19.0         |  |
|                                                    |             |         | DWP Periodontist  | 1 in 30 miles and 3 | 23,803      | 9.2  | 234,290        | 90.8 | 10                  | 5   | 61.1             | 70.8  | 78.1         |  |
| ** These records have been excluded                |             |         | DWP Periodontist  | 1 in 60 miles and 6 | 71,537      | 27.7 | 186,556        | 72.3 | 10                  | 5   | 61.1             | 70.8  | 78.1         |  |
| from the analysis because of<br>invalid zip codes. |             |         | DWP Periodontist  | 1 in 90 miles and 9 | 147,217     | 57.0 | 110,876        | 43.0 | 10                  | 5   |                  | 70.8  | 78.1         |  |
| invanu zip coues.                                  |             |         | DWP Prosthodo     | 1 in 30 miles and 3 | 79,303      | 30.7 | 178,790        | 69.3 | 20                  | 4   |                  | 103.5 | 71.8         |  |
|                                                    |             |         | DWP Prosthodo     | 1 in 60 miles and 6 | 111,292     | 43.1 | 146,801        | 56.9 | 20                  | 4   | 56.4             | 103.5 | 71.8         |  |
|                                                    |             |         | DWP Prosthodo     | 1 in 90 miles and 9 | 169,796     |      | 88,297         | 34.2 | 20                  | 4   |                  | 103.5 |              |  |

| Key Geographic Areas |         |                          |                           |         |           |         |         |          |              |      |  |  |
|----------------------|---------|--------------------------|---------------------------|---------|-----------|---------|---------|----------|--------------|------|--|--|
| State                | Member  | Pr                       | With Acc                  | cess    | Without A | ccess   | Average | Distance | Average Time |      |  |  |
| Name                 | #       | Group                    | Standard                  | #       | %         | #       | %       | 1        | 2            | 1    |  |  |
| Iowa                 | 258,081 | DWP All Providers        | 1 in 30 miles and 30 mins | 258,077 | 99.9      | 4       | 0.1     | 2.8      | 3.8          | 3.1  |  |  |
|                      |         | DWP General Dentist 1 in | 30 miles and 30 mins      | 258,077 | 99.9      | 4       | 0.1     | 2.9      | 4.0          | 3.2  |  |  |
|                      |         | DWP General Dentist 1 in | 60 miles and 60 mins      | 258,081 | 100.0     | 0       | 0.0     | 2.9      | 4.0          | 3.2  |  |  |
|                      |         | DWP General Dentist 1 in | 90 miles and 90 mins      | 258,081 | 100.0     | 0       | 0.0     | 2.9      | 4.0          | 3.2  |  |  |
|                      |         | DWP Oral Surgeon         | 1 in 30 miles and 30 mins | 172,250 | 66.7      | 85,831  | 33.3    | 19.0     | 23.3         | 21.8 |  |  |
|                      |         | DWP Oral Surgeon         | 1 in 60 miles and 60 mins | 244,169 | 94.6      | 13,912  | 5.4     | 19.0     | 23.3         | 21.8 |  |  |
|                      |         | DWP Oral Surgeon         | 1 in 90 miles and 90 mins | 256,989 | 99.6      | 1,092   | 0.4     | 19.0     | 23.3         | 21.8 |  |  |
|                      |         | DWP Endodontist          | 1 in 30 miles and 30 mins | 78,903  | 30.6      | 179,178 | 69.4    | 54.8     | 55.9         | 70.7 |  |  |
|                      |         | DWP Endodontist          | 1 in 60 miles and 60 mins | 108,802 | 42.2      | 149,279 | 57.8    | 54.8     | 55.9         | 70.7 |  |  |
|                      |         | DWP Endodontist          | 1 in 90 miles and 90 mins | 170,956 | 66.2      | 87,125  | 33.8    | 54.8     | 55.9         | 70.7 |  |  |
|                      |         | DWP Orthodontist         | 1 in 30 miles and 30 mins | 188,978 | 73.2      | 69,103  | 26.8    | 16.9     | 22.0         | 19.0 |  |  |
|                      |         | DWP Orthodontist         | 1 in 60 miles and 60 mins | 244,844 | 94.9      | 13,237  | 5.1     | 16.9     | 22.0         | 19.0 |  |  |
|                      |         | DWP Orthodontist         | 1 in 90 miles and 90 mins | 258,071 | 99.9      | 10      | 0.1     | 16.9     | 22.0         | 19.0 |  |  |
|                      |         | DWP Periodontist         | 1 in 30 miles and 30 mins | 23,803  | 9.2       | 234,278 | 90.8    | 61.1     | 70.8         | 78.0 |  |  |
|                      |         | DWP Periodontist         | 1 in 60 miles and 60 mins | 71,537  | 27.7      | 186,544 | 72.3    | 61.1     | 70.8         | 78.0 |  |  |
|                      |         | DWP Periodontist         | 1 in 90 miles and 90 mins | 147,216 | 57.0      | 110,865 | 43.0    | 61.1     | 70.8         | 78.0 |  |  |