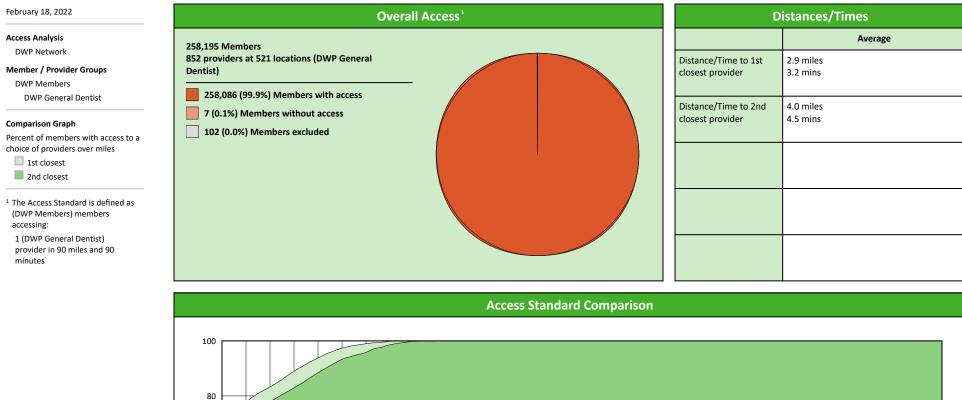

#### **Access Overview 90 Miles General Dentist**

## Access Summary By State

| February 18, 2022                                  | All Members |         |                   |                     |             |      |                |      |                     |     |                  |       |              |  |
|----------------------------------------------------|-------------|---------|-------------------|---------------------|-------------|------|----------------|------|---------------------|-----|------------------|-------|--------------|--|
| Access Analysis<br>DWP Network                     | Member      |         | Provider          |                     | With Access |      | Without Access |      | Counts <sup>1</sup> |     | Average Distance |       | Average Time |  |
|                                                    | Group       | #       | Group             | Standard            | #           | %    | #              | %    | Р                   | L   | 1                | 2     | 1            |  |
| Member Group                                       | DWP Members | 258,093 | DWP All Providers | 1 in 30 miles and 3 | 258,080     | 99.9 | 13             | 0.1  | 1,113               | 663 | 2.8              | 3.8   | 3.1          |  |
| DWP Members                                        |             |         | DWP General Pr    | 1 in 30 miles and 3 | 258,080     |      | 13             | 0.1  | 852                 | 521 | 2.9              | 4.0   | 3.2          |  |
| Provider Group                                     |             |         | DWP General Pr    | 1 in 60 miles and 6 | 258,084     | 99.9 | 9              | 0.1  | 852                 | 521 | 2.9              | 4.0   | 3.2          |  |
| DWP All Providers                                  |             |         | DWP General Pr    | 1 in 90 miles and 9 | 258,086     | 99.9 | 7              | 0.1  | 852                 | 521 | 2.9              | 4.0   | 3.2          |  |
| DWP General Dentist                                |             |         | DWP Oral Surgeon  | 1 in 30 miles and 3 | 172,251     | 66.7 | 85,842         | 33.3 | 55                  | 42  | 19.0             | 23.4  | 21.8         |  |
| DWP Oral Surgeon DWP                               |             |         | DWP Oral Surgeon  | 1 in 60 miles and 6 | 244,171     | 94.6 | 13,922         | 5.4  | 55                  | 42  | 19.0             | 23.4  | 21.8         |  |
| Endodontist                                        |             |         | DWP Oral Surgeon  | 1 in 90 miles and 9 | 256,992     | 99.6 | 1,101          | 0.4  | 55                  | 42  | 19.0             | 23.4  | 21.8         |  |
| DWP Orthodontist                                   |             |         | DWP Endodontist   | 1 in 30 miles and 3 | 78,903      | 30.6 | 179,190        | 69.4 | 10                  | 4   | 54.8             | 55.9  | 70.7         |  |
| DWP Periodontist                                   |             |         | DWP Endodontist   | 1 in 60 miles and 6 | 108,802     | 42.2 | 149,291        | 57.8 | 10                  | 4   | 54.8             | 55.9  | 70.7         |  |
| DWP Prosthodontist                                 |             |         | DWP Endodontist   | 1 in 90 miles and 9 | 170,956     | 66.2 | 87,137         | 33.8 | 10                  | 4   | 54.8             | 55.9  | 70.7         |  |
| <sup>1</sup> Provider counts represent:            |             |         | DWP Orthodontist  | 1 in 30 miles and 3 | 188,979     |      | 69,114         | 26.8 | 46                  | 52  | 16.9             | 22.0  | 19.0         |  |
| P: Unique providers                                |             |         | DWP Orthodontist  | 1 in 60 miles and 6 | 244,847     | 94.9 | 13,246         | 5.1  | 46                  | 52  | 16.9             | 22.0  | 19.0         |  |
| L: Unique provider locations                       |             |         | DWP Orthodontist  | 1 in 90 miles and 9 | 258,076     | 99.9 | 17             | 0.1  | 46                  | 52  | 16.9             | 22.0  | 19.0         |  |
|                                                    |             |         | DWP Periodontist  | 1 in 30 miles and 3 | 23,803      | 9.2  | 234,290        | 90.8 | 10                  | 5   | 61.1             | 70.8  | 78.1         |  |
| ** These records have been excluded                |             |         | DWP Periodontist  | 1 in 60 miles and 6 | 71,537      | 27.7 | 186,556        | 72.3 | 10                  | 5   | 61.1             | 70.8  | 78.1         |  |
| from the analysis because of<br>invalid zip codes. |             |         | DWP Periodontist  | 1 in 90 miles and 9 | 147,217     | 57.0 | 110,876        | 43.0 | 10                  | 5   |                  | 70.8  | 78.1         |  |
| invanu zip coues.                                  |             |         | DWP Prosthodo     | 1 in 30 miles and 3 | 79,303      | 30.7 | 178,790        | 69.3 | 20                  | 4   |                  | 103.5 | 71.8         |  |
|                                                    |             |         | DWP Prosthodo     | 1 in 60 miles and 6 | 111,292     | 43.1 | 146,801        | 56.9 | 20                  | 4   | 56.4             | 103.5 | 71.8         |  |
|                                                    |             |         | DWP Prosthodo     | 1 in 90 miles and 9 | 169,796     |      | 88,297         | 34.2 | 20                  | 4   |                  | 103.5 |              |  |