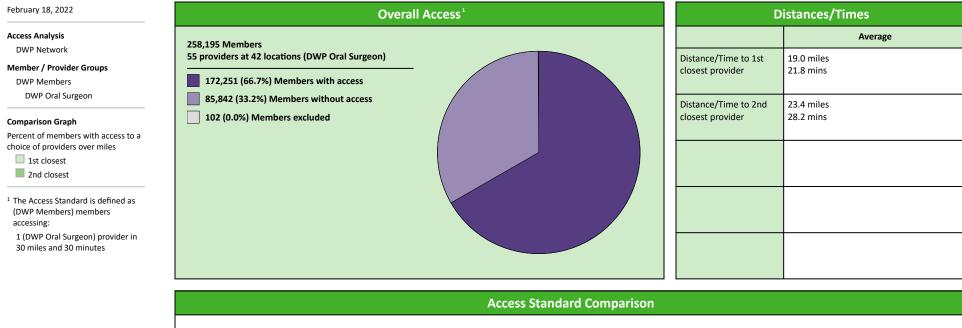

#### Access Overview 30 Miles Oral Surgeon

## Access Summary By State

| February 18, 2022                                  | All Members |         |                   |                     |             |      |                |      |                     |     |                  |       |              |  |
|----------------------------------------------------|-------------|---------|-------------------|---------------------|-------------|------|----------------|------|---------------------|-----|------------------|-------|--------------|--|
| Access Analysis<br>DWP Network                     | Member      |         | Provider          |                     | With Access |      | Without Access |      | Counts <sup>1</sup> |     | Average Distance |       | Average Time |  |
|                                                    | Group       | #       | Group             | Standard            | #           | %    | #              | %    | Р                   | L   | 1                | 2     | 1            |  |
| Member Group                                       | DWP Members | 258,093 | DWP All Providers | 1 in 30 miles and 3 | 258,080     | 99.9 | 13             | 0.1  | 1,113               | 663 | 2.8              | 3.8   | 3.1          |  |
| DWP Members                                        |             |         | DWP General Pr    | 1 in 30 miles and 3 | 258,080     |      | 13             | 0.1  | 852                 | 521 | 2.9              | 4.0   | 3.2          |  |
| Provider Group                                     |             |         | DWP General Pr    | 1 in 60 miles and 6 | 258,084     | 99.9 | 9              | 0.1  | 852                 | 521 | 2.9              | 4.0   | 3.2          |  |
| DWP All Providers                                  |             |         | DWP General Pr    | 1 in 90 miles and 9 | 258,086     | 99.9 | 7              | 0.1  | 852                 | 521 | 2.9              | 4.0   | 3.2          |  |
| DWP General Dentist                                |             |         | DWP Oral Surgeon  | 1 in 30 miles and 3 | 172,251     | 66.7 | 85,842         | 33.3 | 55                  | 42  | 19.0             | 23.4  | 21.8         |  |
| DWP Oral Surgeon DWP                               |             |         | DWP Oral Surgeon  | 1 in 60 miles and 6 | 244,171     | 94.6 | 13,922         | 5.4  | 55                  | 42  | 19.0             | 23.4  | 21.8         |  |
| Endodontist                                        |             |         | DWP Oral Surgeon  | 1 in 90 miles and 9 | 256,992     | 99.6 | 1,101          | 0.4  | 55                  | 42  | 19.0             | 23.4  | 21.8         |  |
| DWP Orthodontist                                   |             |         | DWP Endodontist   | 1 in 30 miles and 3 | 78,903      | 30.6 | 179,190        | 69.4 | 10                  | 4   | 54.8             | 55.9  | 70.7         |  |
| DWP Periodontist                                   |             |         | DWP Endodontist   | 1 in 60 miles and 6 | 108,802     | 42.2 | 149,291        | 57.8 | 10                  | 4   | 54.8             | 55.9  | 70.7         |  |
| DWP Prosthodontist                                 |             |         | DWP Endodontist   | 1 in 90 miles and 9 | 170,956     | 66.2 | 87,137         | 33.8 | 10                  | 4   | 54.8             | 55.9  | 70.7         |  |
| <sup>1</sup> Provider counts represent:            |             |         | DWP Orthodontist  | 1 in 30 miles and 3 | 188,979     |      | 69,114         | 26.8 | 46                  | 52  | 16.9             | 22.0  | 19.0         |  |
| P: Unique providers                                |             |         | DWP Orthodontist  | 1 in 60 miles and 6 | 244,847     | 94.9 | 13,246         | 5.1  | 46                  | 52  | 16.9             | 22.0  | 19.0         |  |
| L: Unique provider locations                       |             |         | DWP Orthodontist  | 1 in 90 miles and 9 | 258,076     | 99.9 | 17             | 0.1  | 46                  | 52  | 16.9             | 22.0  | 19.0         |  |
|                                                    |             |         | DWP Periodontist  | 1 in 30 miles and 3 | 23,803      | 9.2  | 234,290        | 90.8 | 10                  | 5   | 61.1             | 70.8  | 78.1         |  |
| ** These records have been excluded                |             |         | DWP Periodontist  | 1 in 60 miles and 6 | 71,537      | 27.7 | 186,556        | 72.3 | 10                  | 5   | 61.1             | 70.8  | 78.1         |  |
| from the analysis because of<br>invalid zip codes. |             |         | DWP Periodontist  | 1 in 90 miles and 9 | 147,217     | 57.0 | 110,876        | 43.0 | 10                  | 5   |                  | 70.8  | 78.1         |  |
| invanu zip coues.                                  |             |         | DWP Prosthodo     | 1 in 30 miles and 3 | 79,303      | 30.7 | 178,790        | 69.3 | 20                  | 4   |                  | 103.5 | 71.8         |  |
|                                                    |             |         | DWP Prosthodo     | 1 in 60 miles and 6 | 111,292     | 43.1 | 146,801        | 56.9 | 20                  | 4   | 56.4             | 103.5 | 71.8         |  |
|                                                    |             |         | DWP Prosthodo     | 1 in 90 miles and 9 | 169,796     |      | 88,297         | 34.2 | 20                  | 4   |                  | 103.5 |              |  |