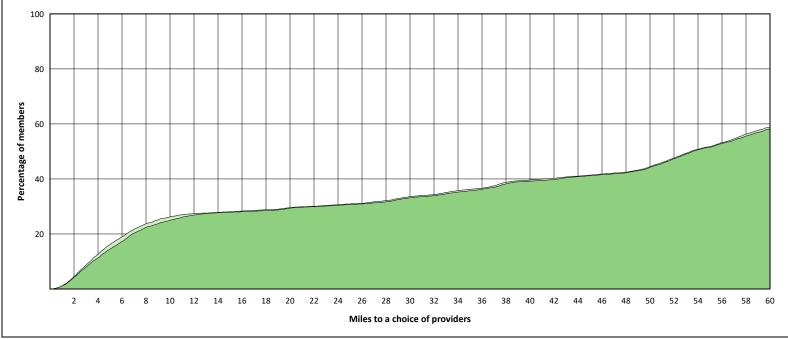

#### **Access Overview 60 Miles Orthodontist**

## Access Summary By State

| February 18, 2022                                  | All Members |         |                   |                     |             |      |                |      |                     |     |                  |       |              |  |
|----------------------------------------------------|-------------|---------|-------------------|---------------------|-------------|------|----------------|------|---------------------|-----|------------------|-------|--------------|--|
| Access Analysis<br>DWP Network                     | Member      |         | Provider          |                     | With Access |      | Without Access |      | Counts <sup>1</sup> |     | Average Distance |       | Average Time |  |
|                                                    | Group       | #       | Group             | Standard            | #           | %    | #              | %    | Р                   | L   | 1                | 2     | 1            |  |
| Member Group                                       | DWP Members | 258,093 | DWP All Providers | 1 in 30 miles and 3 | 258,080     | 99.9 | 13             | 0.1  | 1,113               | 663 | 2.8              | 3.8   | 3.1          |  |
| DWP Members                                        |             |         | DWP General Pr    | 1 in 30 miles and 3 | 258,080     |      | 13             | 0.1  | 852                 | 521 | 2.9              | 4.0   | 3.2          |  |
| Provider Group                                     |             |         | DWP General Pr    | 1 in 60 miles and 6 | 258,084     | 99.9 | 9              | 0.1  | 852                 | 521 | 2.9              | 4.0   | 3.2          |  |
| DWP All Providers                                  |             |         | DWP General Pr    | 1 in 90 miles and 9 | 258,086     | 99.9 | 7              | 0.1  | 852                 | 521 | 2.9              | 4.0   | 3.2          |  |
| DWP General Dentist                                |             |         | DWP Oral Surgeon  | 1 in 30 miles and 3 | 172,251     | 66.7 | 85,842         | 33.3 | 55                  | 42  | 19.0             | 23.4  | 21.8         |  |
| DWP Oral Surgeon DWP                               |             |         | DWP Oral Surgeon  | 1 in 60 miles and 6 | 244,171     | 94.6 | 13,922         | 5.4  | 55                  | 42  | 19.0             | 23.4  | 21.8         |  |
| Endodontist                                        |             |         | DWP Oral Surgeon  | 1 in 90 miles and 9 | 256,992     | 99.6 | 1,101          | 0.4  | 55                  | 42  | 19.0             | 23.4  | 21.8         |  |
| DWP Orthodontist                                   |             |         | DWP Endodontist   | 1 in 30 miles and 3 | 78,903      | 30.6 | 179,190        | 69.4 | 10                  | 4   | 54.8             | 55.9  | 70.7         |  |
| DWP Periodontist                                   |             |         | DWP Endodontist   | 1 in 60 miles and 6 | 108,802     | 42.2 | 149,291        | 57.8 | 10                  | 4   | 54.8             | 55.9  | 70.7         |  |
| DWP Prosthodontist                                 |             |         | DWP Endodontist   | 1 in 90 miles and 9 | 170,956     | 66.2 | 87,137         | 33.8 | 10                  | 4   | 54.8             | 55.9  | 70.7         |  |
| <sup>1</sup> Provider counts represent:            |             |         | DWP Orthodontist  | 1 in 30 miles and 3 | 188,979     |      | 69,114         | 26.8 | 46                  | 52  | 16.9             | 22.0  | 19.0         |  |
| P: Unique providers                                |             |         | DWP Orthodontist  | 1 in 60 miles and 6 | 244,847     | 94.9 | 13,246         | 5.1  | 46                  | 52  | 16.9             | 22.0  | 19.0         |  |
| L: Unique provider locations                       |             |         | DWP Orthodontist  | 1 in 90 miles and 9 | 258,076     | 99.9 | 17             | 0.1  | 46                  | 52  | 16.9             | 22.0  | 19.0         |  |
|                                                    |             |         | DWP Periodontist  | 1 in 30 miles and 3 | 23,803      | 9.2  | 234,290        | 90.8 | 10                  | 5   | 61.1             | 70.8  | 78.1         |  |
| ** These records have been excluded                |             |         | DWP Periodontist  | 1 in 60 miles and 6 | 71,537      | 27.7 | 186,556        | 72.3 | 10                  | 5   | 61.1             | 70.8  | 78.1         |  |
| from the analysis because of<br>invalid zip codes. |             |         | DWP Periodontist  | 1 in 90 miles and 9 | 147,217     | 57.0 | 110,876        | 43.0 | 10                  | 5   |                  | 70.8  | 78.1         |  |
| invanu zip coues.                                  |             |         | DWP Prosthodo     | 1 in 30 miles and 3 | 79,303      | 30.7 | 178,790        | 69.3 | 20                  | 4   |                  | 103.5 | 71.8         |  |
|                                                    |             |         | DWP Prosthodo     | 1 in 60 miles and 6 | 111,292     | 43.1 | 146,801        | 56.9 | 20                  | 4   | 56.4             | 103.5 | 71.8         |  |
|                                                    |             |         | DWP Prosthodo     | 1 in 90 miles and 9 | 169,796     |      | 88,297         | 34.2 | 20                  | 4   |                  | 103.5 |              |  |