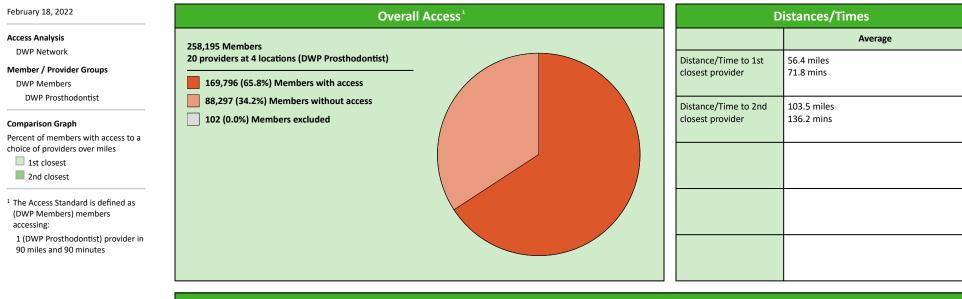

#### February 18, 2022

20 providers at 4 locations

Single providers (2)
Multiple providers (2)
30 mile radius
60 mile radius

90 mile radius

## Access Summary By State

| February 18, 2022                                  | All Members |         |                   |                     |             |      |                |      |                     |     |                  |       |              |  |
|----------------------------------------------------|-------------|---------|-------------------|---------------------|-------------|------|----------------|------|---------------------|-----|------------------|-------|--------------|--|
| Access Analysis<br>DWP Network                     | Member      |         | Provider          |                     | With Access |      | Without Access |      | Counts <sup>1</sup> |     | Average Distance |       | Average Time |  |
|                                                    | Group       | #       | Group             | Standard            | #           | %    | #              | %    | Р                   | L   | 1                | 2     | 1            |  |
| Member Group                                       | DWP Members | 258,093 | DWP All Providers | 1 in 30 miles and 3 | 258,080     | 99.9 | 13             | 0.1  | 1,113               | 663 | 2.8              | 3.8   | 3.1          |  |
| DWP Members                                        |             |         | DWP General Pr    | 1 in 30 miles and 3 | 258,080     |      | 13             | 0.1  | 852                 | 521 | 2.9              | 4.0   | 3.2          |  |
| Provider Group                                     |             |         | DWP General Pr    | 1 in 60 miles and 6 | 258,084     | 99.9 | 9              | 0.1  | 852                 | 521 | 2.9              | 4.0   | 3.2          |  |
| DWP All Providers                                  |             |         | DWP General Pr    | 1 in 90 miles and 9 | 258,086     | 99.9 | 7              | 0.1  | 852                 | 521 | 2.9              | 4.0   | 3.2          |  |
| DWP General Dentist                                |             |         | DWP Oral Surgeon  | 1 in 30 miles and 3 | 172,251     | 66.7 | 85,842         | 33.3 | 55                  | 42  | 19.0             | 23.4  | 21.8         |  |
| DWP Oral Surgeon DWP                               |             |         | DWP Oral Surgeon  | 1 in 60 miles and 6 | 244,171     | 94.6 | 13,922         | 5.4  | 55                  | 42  | 19.0             | 23.4  | 21.8         |  |
| Endodontist                                        |             |         | DWP Oral Surgeon  | 1 in 90 miles and 9 | 256,992     | 99.6 | 1,101          | 0.4  | 55                  | 42  | 19.0             | 23.4  | 21.8         |  |
| DWP Orthodontist                                   |             |         | DWP Endodontist   | 1 in 30 miles and 3 | 78,903      | 30.6 | 179,190        | 69.4 | 10                  | 4   | 54.8             | 55.9  | 70.7         |  |
| DWP Periodontist                                   |             |         | DWP Endodontist   | 1 in 60 miles and 6 | 108,802     | 42.2 | 149,291        | 57.8 | 10                  | 4   | 54.8             | 55.9  | 70.7         |  |
| DWP Prosthodontist                                 |             |         | DWP Endodontist   | 1 in 90 miles and 9 | 170,956     | 66.2 | 87,137         | 33.8 | 10                  | 4   | 54.8             | 55.9  | 70.7         |  |
| <sup>1</sup> Provider counts represent:            |             |         | DWP Orthodontist  | 1 in 30 miles and 3 | 188,979     |      | 69,114         | 26.8 | 46                  | 52  | 16.9             | 22.0  | 19.0         |  |
| P: Unique providers                                |             |         | DWP Orthodontist  | 1 in 60 miles and 6 | 244,847     | 94.9 | 13,246         | 5.1  | 46                  | 52  | 16.9             | 22.0  | 19.0         |  |
| L: Unique provider locations                       |             |         | DWP Orthodontist  | 1 in 90 miles and 9 | 258,076     | 99.9 | 17             | 0.1  | 46                  | 52  | 16.9             | 22.0  | 19.0         |  |
|                                                    |             |         | DWP Periodontist  | 1 in 30 miles and 3 | 23,803      | 9.2  | 234,290        | 90.8 | 10                  | 5   | 61.1             | 70.8  | 78.1         |  |
| ** These records have been excluded                |             |         | DWP Periodontist  | 1 in 60 miles and 6 | 71,537      | 27.7 | 186,556        | 72.3 | 10                  | 5   | 61.1             | 70.8  | 78.1         |  |
| from the analysis because of<br>invalid zip codes. |             |         | DWP Periodontist  | 1 in 90 miles and 9 | 147,217     | 57.0 | 110,876        | 43.0 | 10                  | 5   |                  | 70.8  | 78.1         |  |
| invanu zip coues.                                  |             |         | DWP Prosthodo     | 1 in 30 miles and 3 | 79,303      | 30.7 | 178,790        | 69.3 | 20                  | 4   |                  | 103.5 | 71.8         |  |
|                                                    |             |         | DWP Prosthodo     | 1 in 60 miles and 6 | 111,292     | 43.1 | 146,801        | 56.9 | 20                  | 4   | 56.4             | 103.5 | 71.8         |  |
|                                                    |             |         | DWP Prosthodo     | 1 in 90 miles and 9 | 169,796     |      | 88,297         | 34.2 | 20                  | 4   |                  | 103.5 |              |  |