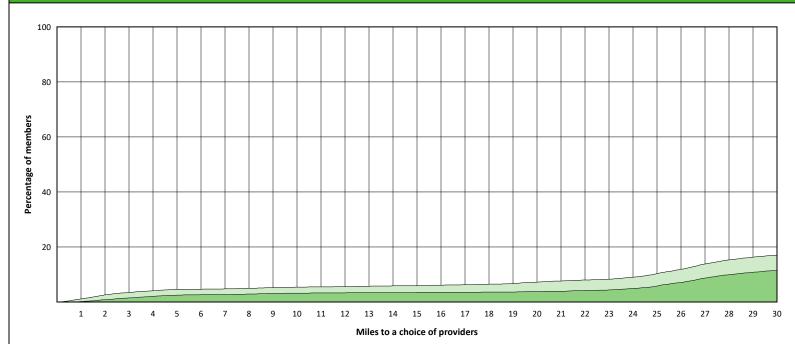

| 31  |

#### **Access Overview 30 Miles - All Providers**



#### **Access Overview 30 Miles General Dentist**



10 11 12 13 14 15 16 17 18 19 20 21 22 23 24 25 26 27 28 29 30

Miles to a choice of providers

© 2022 Quest Analytics, LLC.

3

5

6

4

7 8 9

2

1

#### Access Overview 30 Miles Oral Surgeon





#### **Access Overview 30 Miles Endodontist**





#### **Access Overview 30 Miles Orthodontist**





#### **Access Overview 30 Miles Periodontist**





#### **Access Overview 30 Miles Prosthodontist**





## **Access Overview 60 Miles All Providers**





#### **Access Overview 60 Miles General Dentist**





#### Access Overview 60 Miles Oral Surgeon



#### **Access Overview 60 Miles Endodontist**





#### **Access Overview 60 Miles Orthodontist**



#### **Access Overview 60 Miles Periodontist**





15

#### **Access Overview 60 Miles Prosthodontist**





## **Access Overview 90 Miles All Providers**





#### **Access Overview 90 Miles General Dentist**





#### Access Overview 90 Miles Oral Surgeon



#### **Access Overview 90 Miles Endodontist**





#### **Access Overview 90 Miles Orthodontist**



#### **Access Overview 90 Miles Periodontist**





#### **Access Overview 90 Miles Prosthodontist**





#### February 18, 2022