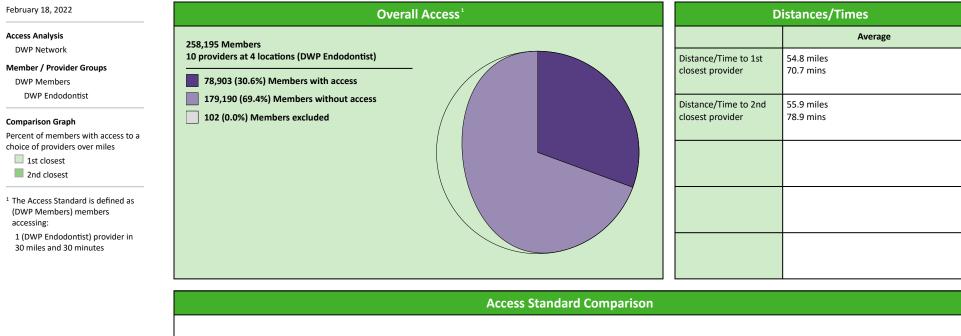

#### **Access Overview 30 Miles Endodontist**

## Access Summary By State

| February 18, 2022                                  | All Members |         |                   |                     |             |      |                |      |                     |     |                  |       |              |  |
|----------------------------------------------------|-------------|---------|-------------------|---------------------|-------------|------|----------------|------|---------------------|-----|------------------|-------|--------------|--|
| Access Analysis<br>DWP Network                     | Member      |         | Provider          |                     | With Access |      | Without Access |      | Counts <sup>1</sup> |     | Average Distance |       | Average Time |  |
|                                                    | Group       | #       | Group             | Standard            | #           | %    | #              | %    | Р                   | L   | 1                | 2     | 1            |  |
| Member Group                                       | DWP Members | 258,093 | DWP All Providers | 1 in 30 miles and 3 | 258,080     | 99.9 | 13             | 0.1  | 1,113               | 663 | 2.8              | 3.8   | 3.1          |  |
| DWP Members                                        |             |         | DWP General Pr    | 1 in 30 miles and 3 | 258,080     |      | 13             | 0.1  | 852                 | 521 | 2.9              | 4.0   | 3.2          |  |
| Provider Group                                     |             |         | DWP General Pr    | 1 in 60 miles and 6 | 258,084     | 99.9 | 9              | 0.1  | 852                 | 521 | 2.9              | 4.0   | 3.2          |  |
| DWP All Providers                                  |             |         | DWP General Pr    | 1 in 90 miles and 9 | 258,086     | 99.9 | 7              | 0.1  | 852                 | 521 | 2.9              | 4.0   | 3.2          |  |
| DWP General Dentist                                |             |         | DWP Oral Surgeon  | 1 in 30 miles and 3 | 172,251     | 66.7 | 85,842         | 33.3 | 55                  | 42  | 19.0             | 23.4  | 21.8         |  |
| DWP Oral Surgeon DWP                               |             |         | DWP Oral Surgeon  | 1 in 60 miles and 6 | 244,171     | 94.6 | 13,922         | 5.4  | 55                  | 42  | 19.0             | 23.4  | 21.8         |  |
| Endodontist                                        |             |         | DWP Oral Surgeon  | 1 in 90 miles and 9 | 256,992     | 99.6 | 1,101          | 0.4  | 55                  | 42  | 19.0             | 23.4  | 21.8         |  |
| DWP Orthodontist                                   |             |         | DWP Endodontist   | 1 in 30 miles and 3 | 78,903      | 30.6 | 179,190        | 69.4 | 10                  | 4   | 54.8             | 55.9  | 70.7         |  |
| DWP Periodontist                                   |             |         | DWP Endodontist   | 1 in 60 miles and 6 | 108,802     | 42.2 | 149,291        | 57.8 | 10                  | 4   | 54.8             | 55.9  | 70.7         |  |
| DWP Prosthodontist                                 |             |         | DWP Endodontist   | 1 in 90 miles and 9 | 170,956     | 66.2 | 87,137         | 33.8 | 10                  | 4   | 54.8             | 55.9  | 70.7         |  |
| <sup>1</sup> Provider counts represent:            |             |         | DWP Orthodontist  | 1 in 30 miles and 3 | 188,979     |      | 69,114         | 26.8 | 46                  | 52  | 16.9             | 22.0  | 19.0         |  |
| P: Unique providers                                |             |         | DWP Orthodontist  | 1 in 60 miles and 6 | 244,847     | 94.9 | 13,246         | 5.1  | 46                  | 52  | 16.9             | 22.0  | 19.0         |  |
| L: Unique provider locations                       |             |         | DWP Orthodontist  | 1 in 90 miles and 9 | 258,076     | 99.9 | 17             | 0.1  | 46                  | 52  | 16.9             | 22.0  | 19.0         |  |
|                                                    |             |         | DWP Periodontist  | 1 in 30 miles and 3 | 23,803      | 9.2  | 234,290        | 90.8 | 10                  | 5   | 61.1             | 70.8  | 78.1         |  |
| ** These records have been excluded                |             |         | DWP Periodontist  | 1 in 60 miles and 6 | 71,537      | 27.7 | 186,556        | 72.3 | 10                  | 5   | 61.1             | 70.8  | 78.1         |  |
| from the analysis because of<br>invalid zip codes. |             |         | DWP Periodontist  | 1 in 90 miles and 9 | 147,217     | 57.0 | 110,876        | 43.0 | 10                  | 5   |                  | 70.8  | 78.1         |  |
| invanu zip coues.                                  |             |         | DWP Prosthodo     | 1 in 30 miles and 3 | 79,303      | 30.7 | 178,790        | 69.3 | 20                  | 4   |                  | 103.5 | 71.8         |  |
|                                                    |             |         | DWP Prosthodo     | 1 in 60 miles and 6 | 111,292     | 43.1 | 146,801        | 56.9 | 20                  | 4   | 56.4             | 103.5 | 71.8         |  |
|                                                    |             |         | DWP Prosthodo     | 1 in 90 miles and 9 | 169,796     |      | 88,297         | 34.2 | 20                  | 4   |                  | 103.5 |              |  |

| Key Geographic Areas |         |                          |                           |         |           |         |         |          |              |      |  |  |
|----------------------|---------|--------------------------|---------------------------|---------|-----------|---------|---------|----------|--------------|------|--|--|
| State                | Member  | Pr                       | With Acc                  | cess    | Without A | ccess   | Average | Distance | Average Time |      |  |  |
| Name                 | #       | Group                    | Standard                  | #       | %         | #       | %       | 1        | 2            | 1    |  |  |
| Iowa                 | 258,081 | DWP All Providers        | 1 in 30 miles and 30 mins | 258,077 | 99.9      | 4       | 0.1     | 2.8      | 3.8          | 3.1  |  |  |
|                      |         | DWP General Dentist 1 in | 30 miles and 30 mins      | 258,077 | 99.9      | 4       | 0.1     | 2.9      | 4.0          | 3.2  |  |  |
|                      |         | DWP General Dentist 1 in | 60 miles and 60 mins      | 258,081 | 100.0     | 0       | 0.0     | 2.9      | 4.0          | 3.2  |  |  |
|                      |         | DWP General Dentist 1 in | 90 miles and 90 mins      | 258,081 | 100.0     | 0       | 0.0     | 2.9      | 4.0          | 3.2  |  |  |
|                      |         | DWP Oral Surgeon         | 1 in 30 miles and 30 mins | 172,250 | 66.7      | 85,831  | 33.3    | 19.0     | 23.3         | 21.8 |  |  |
|                      |         | DWP Oral Surgeon         | 1 in 60 miles and 60 mins | 244,169 | 94.6      | 13,912  | 5.4     | 19.0     | 23.3         | 21.8 |  |  |
|                      |         | DWP Oral Surgeon         | 1 in 90 miles and 90 mins | 256,989 | 99.6      | 1,092   | 0.4     | 19.0     | 23.3         | 21.8 |  |  |
|                      |         | DWP Endodontist          | 1 in 30 miles and 30 mins | 78,903  | 30.6      | 179,178 | 69.4    | 54.8     | 55.9         | 70.7 |  |  |
|                      |         | DWP Endodontist          | 1 in 60 miles and 60 mins | 108,802 | 42.2      | 149,279 | 57.8    | 54.8     | 55.9         | 70.7 |  |  |
|                      |         | DWP Endodontist          | 1 in 90 miles and 90 mins | 170,956 | 66.2      | 87,125  | 33.8    | 54.8     | 55.9         | 70.7 |  |  |
|                      |         | DWP Orthodontist         | 1 in 30 miles and 30 mins | 188,978 | 73.2      | 69,103  | 26.8    | 16.9     | 22.0         | 19.0 |  |  |
|                      |         | DWP Orthodontist         | 1 in 60 miles and 60 mins | 244,844 | 94.9      | 13,237  | 5.1     | 16.9     | 22.0         | 19.0 |  |  |
|                      |         | DWP Orthodontist         | 1 in 90 miles and 90 mins | 258,071 | 99.9      | 10      | 0.1     | 16.9     | 22.0         | 19.0 |  |  |
|                      |         | DWP Periodontist         | 1 in 30 miles and 30 mins | 23,803  | 9.2       | 234,278 | 90.8    | 61.1     | 70.8         | 78.0 |  |  |
|                      |         | DWP Periodontist         | 1 in 60 miles and 60 mins | 71,537  | 27.7      | 186,544 | 72.3    | 61.1     | 70.8         | 78.0 |  |  |
|                      |         | DWP Periodontist         | 1 in 90 miles and 90 mins | 147,216 | 57.0      | 110,865 | 43.0    | 61.1     | 70.8         | 78.0 |  |  |