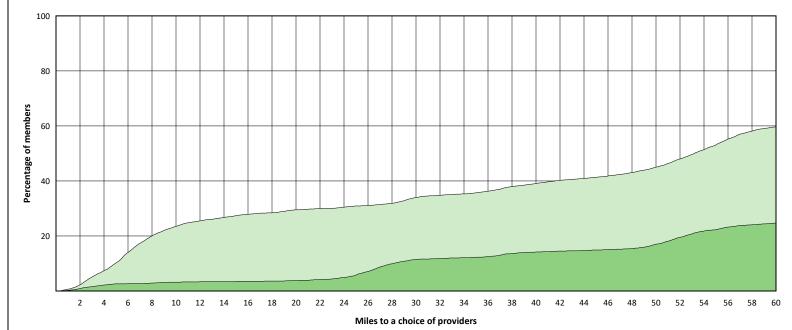

30 Miles General Dentist**



10 11 12 13 14 15 16 17 18 19 20 21 22 23 24 25 26 27 28 29 30

Miles to a choice of providers

© 2022 Quest Analytics, LLC.

3

5

6

4

7 8 9

2

1

#### Access Overview 30 Miles Oral Surgeon





#### **Access Overview 30 Miles Endodontist**





#### **Access Overview 30 Miles Orthodontist**





#### **Access Overview 30 Miles Periodontist**





#### **Access Overview 30 Miles Prosthodontist**





## **Access Overview 60 Miles All Providers**





#### **Access Overview 60 Miles General Dentist**





#### Access Overview 60 Miles Oral Surgeon



#### **Access Overview 60 Miles Endodontist**





#### **Access Overview 60 Miles Orthodontist**



#### **Access Overview 60 Miles Periodontist**





15

#### **Access Overview 60 Miles Prosthodontist**





## **Access Overview 90 Miles All Providers**





#### **Access Overview 90 Miles General Dentist**





#### Access Overview 90 Miles Oral Surgeon



#### **Access Overview 90 Miles Endodontist**





#### **Access Overview 90 Miles Orthodontist**



#### **Access Overview 90 Miles Periodontist**





#### **Access Overview 90 Miles Prosthodontist**





#### February 18, 2022

DWP General Dentist 852 providers at 521 locations Single providers (249) Multiple providers (272) 30 mile radius 60 mile radius

90 mile radius



## **DWP Oral Surgeon Access Map**

#### February 18, 2022



55 providers at 42 locations Single providers (11) Multiple providers (31) 30 mile radius 60 mile radius

90 mile radius



## **DWP Endodontist Access Map**

#### February 18, 2022



10 providers at 4 lo