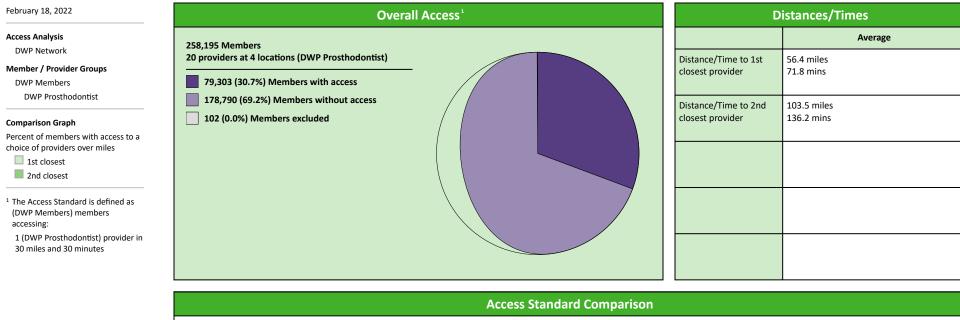

#### **Access Overview 30 Miles Prosthodontist**

#### February 18, 2022

20 providers at 4 locations

Single providers (2)
Multiple providers (2)
30 mile radius
60 mile radius

90 mile radius

## Access Summary By State

| February 18, 2022                                  | All Members |         |                   |                     |             |      |                |      |                     |     |                  |       |              |  |
|----------------------------------------------------|-------------|---------|-------------------|---------------------|-------------|------|----------------|------|---------------------|-----|------------------|-------|--------------|--|
| Access Analysis<br>DWP Network                     | Member      |         | Provider          |                     | With Access |      | Without Access |      | Counts <sup>1</sup> |     | Average Distance |       | Average Time |  |
|                                                    | Group       | #       | Group             | Standard            | #           | %    | #              | %    | Р                   | L   | 1                | 2     | 1            |  |
| Member Group                                       | DWP Members | 258,093 | DWP All Providers | 1 in 30 miles and 3 | 258,080     | 99.9 | 13             | 0.1  | 1,113               | 663 | 2.8              | 3.8   | 3.1          |  |
| DWP Members                                        |             |         | DWP General Pr    | 1 in 30 miles and 3 | 258,080     |      | 13             | 0.1  | 852                 | 521 | 2.9              | 4.0   | 3.2          |  |
| Provider Group                                     |             |         | DWP General Pr    | 1 in 60 miles and 6 | 258,084     | 99.9 | 9              | 0.1  | 852                 | 521 | 2.9              | 4.0   | 3.2          |  |
| DWP All Providers                                  |             |         | DWP General Pr    | 1 in 90 miles and 9 | 258,086     | 99.9 | 7              | 0.1  | 852                 | 521 | 2.9              | 4.0   | 3.2          |  |
| DWP General Dentist                                |             |         | DWP Oral Surgeon  | 1 in 30 miles and 3 | 172,251     | 66.7 | 85,842         | 33.3 | 55                  | 42  | 19.0             | 23.4  | 21.8         |  |
| DWP Oral Surgeon DWP                               |             |         | DWP Oral Surgeon  | 1 in 60 miles and 6 | 244,171     | 94.6 | 13,922         | 5.4  | 55                  | 42  | 19.0             | 23.4  | 21.8         |  |
| Endodontist                                        |             |         | DWP Oral Surgeon  | 1 in 90 miles and 9 | 256,992     | 99.6 | 1,101          | 0.4  | 55                  | 42  | 19.0             | 23.4  | 21.8         |  |
| DWP Orthodontist                                   |             |         | DWP Endodontist   | 1 in 30 miles and 3 | 78,903      | 30.6 | 179,190        | 69.4 | 10                  | 4   | 54.8             | 55.9  | 70.7         |  |
| DWP Periodontist                                   |             |         | DWP Endodontist   | 1 in 60 miles and 6 | 108,802     | 42.2 | 149,291        | 57.8 | 10                  | 4   | 54.8             | 55.9  | 70.7         |  |
| DWP Prosthodontist                                 |             |         | DWP Endodontist   | 1 in 90 miles and 9 | 170,956     | 66.2 | 87,137         | 33.8 | 10                  | 4   | 54.8             | 55.9  | 70.7         |  |
| <sup>1</sup> Provider counts represent:            |             |         | DWP Orthodontist  | 1 in 30 miles and 3 | 188,979     |      | 69,114         | 26.8 | 46                  | 52  | 16.9             | 22.0  | 19.0         |  |
| P: Unique providers                                |             |         | DWP Orthodontist  | 1 in 60 miles and 6 | 244,847     | 94.9 | 13,246         | 5.1  | 46                  | 52  | 16.9             | 22.0  | 19.0         |  |
| L: Unique provider locations                       |             |         | DWP Orthodontist  | 1 in 90 miles and 9 | 258,076     | 99.9 | 17             | 0.1  | 46                  | 52  | 16.9             | 22.0  | 19.0         |  |
|                                                    |             |         | DWP Periodontist  | 1 in 30 miles and 3 | 23,803      | 9.2  | 234,290        | 90.8 | 10                  | 5   | 61.1             | 70.8  | 78.1         |  |
| ** These records have been excluded                |             |         | DWP Periodontist  | 1 in 60 miles and 6 | 71,537      | 27.7 | 186,556        | 72.3 | 10                  | 5   | 61.1             | 70.8  | 78.1         |  |
| from the analysis because of<br>invalid zip codes. |             |         | DWP Periodontist  | 1 in 90 miles and 9 | 147,217     | 57.0 | 110,876        | 43.0 | 10                  | 5   |                  | 70.8  | 78.1         |  |
| invanu zip coues.                                  |             |         | DWP Prosthodo     | 1 in 30 miles and 3 | 79,303      | 30.7 | 178,790        | 69.3 | 20                  | 4   |                  | 103.5 | 71.8         |  |
|                                                    |             |         | DWP Prosthodo     | 1 in 60 miles and 6 | 111,292     | 43.1 | 146,801        | 56.9 | 20                  | 4   | 56.4             | 103.5 | 71.8         |  |
|                                                    |             |         | DWP Prosthodo     | 1 in 90 miles and 9 | 169,796     |      | 88,297         | 34.2 | 20                  | 4   |                  | 103.5 |              |  |