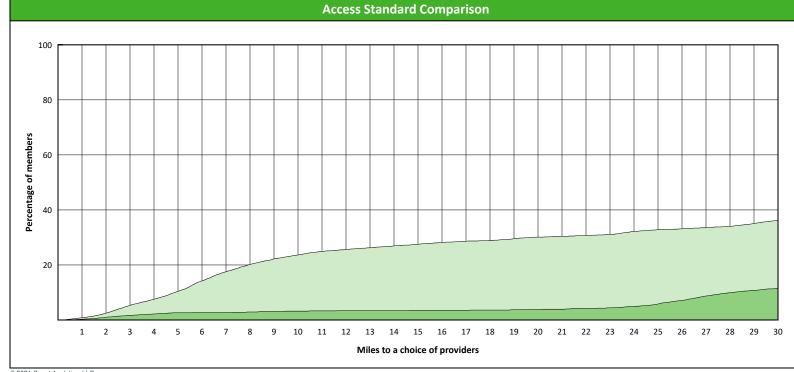

#### April 28, 2021

20 providers at 5 locations

Single providers (3)
Multiple providers (2)
30 mile radius
60 mile radius

90 mile radius