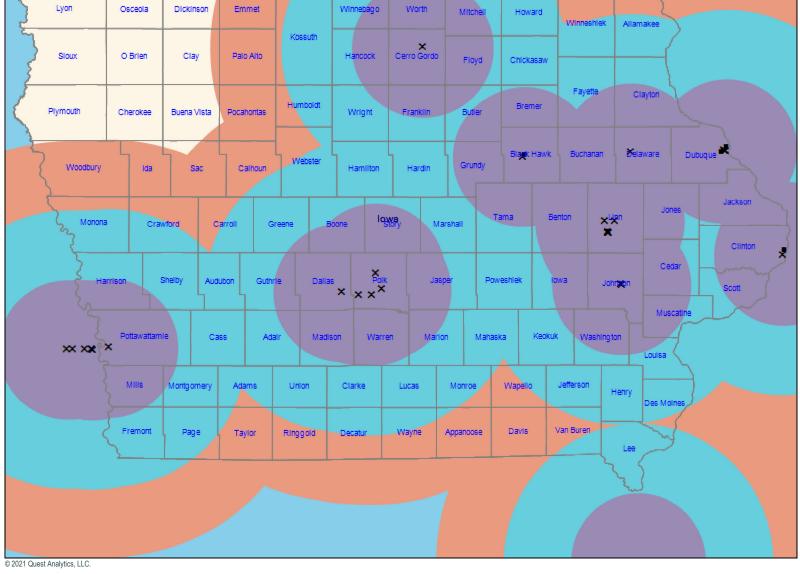

# **DWP Endodontist Access Map**

#### April 28, 2021

- Single providers (0)
   × Multiple providers (3)
- 30 mile radius
- 60 mile radius
- 90 mile radius