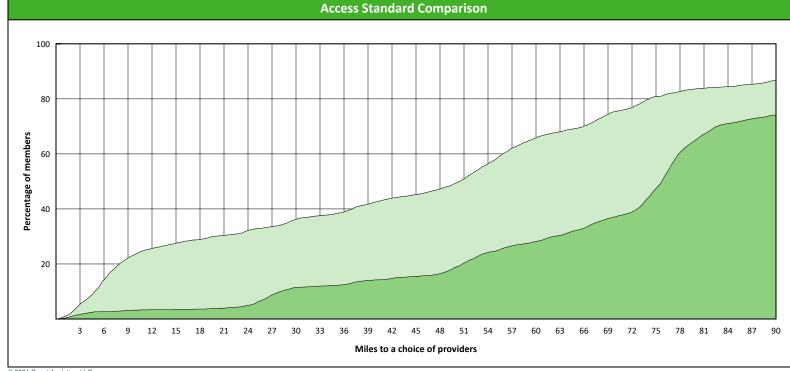

12 14 16 18 20 22 24

26 28 30 32 34 36 38

Miles to a choice of providers

40

42 44 46 48 50 52

54 56 58 60

2 4 6

8 10

80

60

40

20

Percentage of members