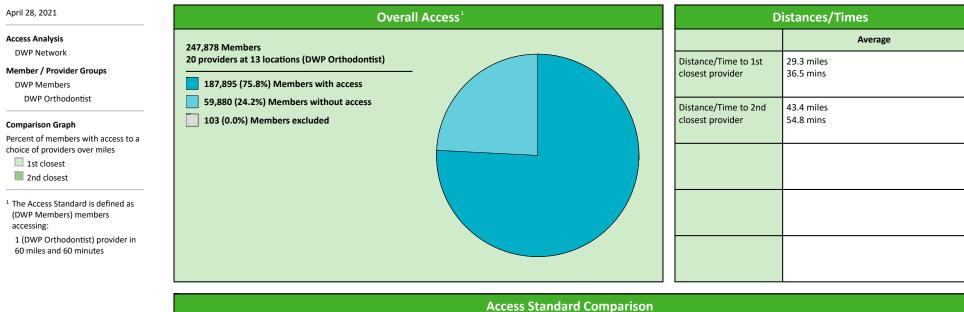

#### April 28, 2021

20 providers at 13 locations ■ Single providers (9) ➤ Multiple providers (4) ■ 30 mile radius

60 mile radius

90 mile radius