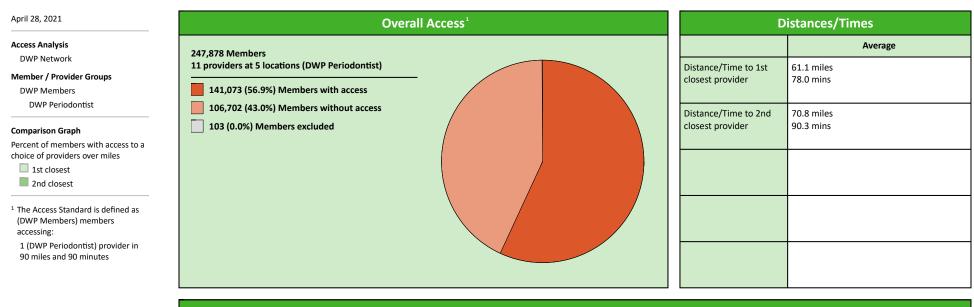

## **DWP Periodontist Access Map**

#### April 28, 2021

20 providers at 5 locations

Single providers (3)
Multiple providers (2)
30 mile radius
60 mile radius

90 mile radius

# Access Summary By State

| April 28, 2021                                     | All Members |         |                                          |                     |             |      |                |      |                     |     |                  |      |              |  |
|----------------------------------------------------|-------------|---------|------------------------------------------|---------------------|-------------|------|----------------|------|---------------------|-----|------------------|------|--------------|--|
| Access Analysis<br>DWP Network                     | Member      |         | Provider                                 |                     | With Access |      | Without Access |      | Counts <sup>1</sup> |     | Average Distance |      | Average Time |  |
|                                                    | Group       | #       | Group                                    | Standard            | #           | %    | #              | %    | Р                   | L   | 1                | 2    | 1            |  |
| Member Group                                       | DWP Members | 247,775 | DWP All Providers                        | 1 in 30 miles and 3 | 247,721     | 99.9 | 54             | 0.1  | 1,394               | 529 | 3.2              | 4.2  | 3.6          |  |
| DWP Members                                        |             |         | DWP General Pr                           | 1 in 30 miles and 3 | 247,721     | 99.9 | 54             | 0.1  | 1,192               | 499 | 3.2              | 4.3  | 3.6          |  |
| Provider Group                                     |             |         | DWP General Pr                           | 1 in 60 miles and 6 | 247,768     | 99.9 | 7              | 0.1  | 1,192               | 499 | 3.2              | 4.3  | 3.6          |  |
| DWP All Providers                                  |             |         | DWP General Pr                           | 1 in 90 miles and 9 | 247,769     | 99.9 | 6              | 0.1  | 1,192               | 499 | 3.2              | 4.3  | 3.6          |  |
| DWP General Practitioner                           |             |         | DWP Oral Surgeon                         | 1 in 30 miles and 3 | 128,659     | 51.9 | 119,116        | 48.1 | 142                 | 32  | 30.6             | 31.3 | 35.5         |  |
| DWP Oral Surgeon                                   |             |         | DWP Oral Surgeon                         | 1 in 60 miles and 6 | 192,280     | 77.6 | 55,495         | 22.4 | 142                 | 32  | 30.6             | 31.3 | 35.5         |  |
| DWP Endodontist                                    |             |         |                                          | 1 in 90 miles and 9 | 222,905     |      | 24,870         | 10.0 | 142                 | 32  | 30.6             | 31.3 | 35.5         |  |
| DWP Orthodontist                                   |             |         | J. J | 1 in 30 miles and 3 | 74,348      |      | 173,427        | 70.0 | 9                   | 3   | 56.0             | 56.0 | 78.9         |  |
| DWP Periodontist                                   |             |         | DWP Endodontist                          | 1 in 60 miles and 6 | 101,143     |      |                | 59.2 | 9                   | 3   |                  | 56.0 |              |  |
| DWP Prosthodontist                                 |             |         | DWP Endodontist                          | 1 in 90 miles and 9 | 153,685     | 62.0 | ,              | 38.0 | 9                   | 3   |                  |      |              |  |
| <sup>1</sup> Provider counts represent:            |             |         |                                          | 1 in 30 miles and 3 | 115,804     |      | 131,971        | 53.3 | -                   | 13  |                  |      |              |  |
| P: Unique providers                                |             |         | DWP Orthodontist                         | 1 in 60 miles and 6 | 187,895     |      | 59,880         | 24.2 | 20                  | 13  |                  | 43.4 | 36.5         |  |
| L: Unique provider locations                       |             |         | DWP Orthodontist                         | 1 in 90 miles and 9 | 231,992     |      |                | 6.4  | 20                  | 13  |                  | 43.4 |              |  |
|                                                    |             |         | DWP Periodontist                         | 1 in 30 miles and 3 | 22,957      | 9.3  | 224,818        | 90.7 | 11                  | 5   | 61.1             | 70.8 |              |  |
| ** These records have been excluded                |             |         | DWP Periodontist                         | 1 in 60 miles and 6 | 68,700      | 27.7 | 179,075        | 72.3 | 11                  | 5   | 61.1             | 70.8 | 78.0         |  |
| from the analysis because of<br>invalid zip codes. |             |         |                                          | 1 in 90 miles and 9 | 141,073     |      | 106,702        | 43.1 | 11                  | 5   |                  | 70.8 |              |  |
| invanu zip coues.                                  |             |         | DWP Prosthodo                            | 1 in 30 miles and 3 | 81,524      |      | 166,251        | 67.1 | 20                  | 5   |                  | 78.6 |              |  |
|                                                    |             |         | DWP Prosthodo                            | 1 in 60 miles and 6 | 119,403     |      | 128,372        | 51.8 | 20                  | 5   |                  | 78.6 |              |  |
|                                                    |             |         |                                          | 1 in 90 miles and 9 | 182,359     |      | 65,416         |      | 20                  | 5   |                  | 78.6 |              |  |