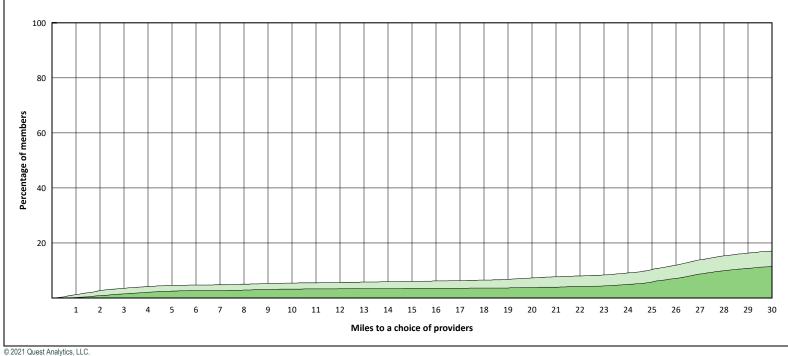

## **DWP Periodontist Access Map**

#### April 28, 2021

90 mile radius

#### April 28, 2021

20 providers at 5 locations

Single providers (3)
Multiple providers (2)
30 mile radius
60 mile radius

90 mile radius

# Access Summary By State

| April 28, 2021                                     | All Members |         |                                          |                     |             |      |                |      |                     |     |                  |      |              |  |
|----------------------------------------------------|-------------|---------|------------------------------------------|---------------------|-------------|------|----------------|------|---------------------|-----|------------------|------|--------------|--|
| Access Analysis<br>DWP Network                     | Member      |         | Provider                                 |                     | With Access |      | Without Access |      | Counts <sup>1</sup> |     | Average Distance |      | Average Time |  |
|                                                    | Group       | #       | Group                                    | Standard            | #           | %    | #              | %    | Р                   | L   | 1                | 2    | 1            |  |
| Member Group                                       | DWP Members | 247,775 | DWP All Providers                        | 1 in 30 miles and 3 | 247,721     | 99.9 | 54             | 0.1  | 1,394               | 529 | 3.2              | 4.2  | 3.6          |  |
| DWP Members                                        |             |         | DWP General Pr                           | 1 in 30 miles and 3 | 247,721     | 99.9 | 54             | 0.1  | 1,192               | 499 | 3.2              | 4.3  | 3.6          |  |
| Provider Group                                     |             |         | DWP General Pr                           | 1 in 60 miles and 6 | 247,768     | 99.9 | 7              | 0.1  | 1,192               | 499 | 3.2              | 4.3  | 3.6          |  |
| DWP All Providers                                  |             |         | DWP General Pr                           | 1 in 90 miles and 9 | 247,769     | 99.9 | 6              | 0.1  | 1,192               | 499 | 3.2              | 4.3  | 3.6          |  |
| DWP General Practitioner                           |             |         | DWP Oral Surgeon                         | 1 in 30 miles and 3 | 128,659     | 51.9 | 119,116        | 48.1 | 142                 | 32  | 30.6             | 31.3 | 35.5         |  |
| DWP Oral Surgeon                                   |             |         | DWP Oral Surgeon                         | 1 in 60 miles and 6 | 192,280     | 77.6 | 55,495         | 22.4 | 142                 | 32  | 30.6             | 31.3 | 35.5         |  |
| DWP Endodontist                                    |             |         |                                          | 1 in 90 miles and 9 | 222,905     |      | 24,870         | 10.0 | 142                 | 32  | 30.6             | 31.3 | 35.5         |  |
| DWP Orthodontist                                   |             |         | J. J | 1 in 30 miles and 3 | 74,348      |      | 173,427        | 70.0 | 9                   | 3   | 56.0             | 56.0 | 78.9         |  |
| DWP Periodontist                                   |             |         | DWP Endodontist                          | 1 in 60 miles and 6 | 101,143     |      |                | 59.2 | 9                   | 3   |                  | 56.0 |              |  |
| DWP Prosthodontist                                 |             |         | DWP Endodontist                          | 1 in 90 miles and 9 | 153,685     | 62.0 | ,              | 38.0 | 9                   | 3   |                  |      |              |  |
| <sup>1</sup> Provider counts represent:            |             |         |                                          | 1 in 30 miles and 3 | 115,804     |      | 131,971        | 53.3 | -                   | 13  |                  |      |              |  |
| P: Unique providers                                |             |         | DWP Orthodontist                         | 1 in 60 miles and 6 | 187,895     |      | 59,880         | 24.2 | 20                  | 13  |                  | 43.4 | 36.5         |  |
| L: Unique provider locations                       |             |         | DWP Orthodontist                         | 1 in 90 miles and 9 | 231,992     |      |                | 6.4  | 20                  | 13  |                  | 43.4 |              |  |
|                                                    |             |         | DWP Periodontist                         | 1 in 30 miles and 3 | 22,957      | 9.3  | 224,818        | 90.7 | 11                  | 5   | 61.1             | 70.8 |              |  |
| ** These records have been excluded                |             |         | DWP Periodontist                         | 1 in 60 miles and 6 | 68,700      | 27.7 | 179,075        | 72.3 | 11                  | 5   | 61.1             | 70.8 | 78.0         |  |
| from the analysis because of<br>invalid zip codes. |             |         |                                          | 1 in 90 miles and 9 | 141,073     |      | 106,702        | 43.1 | 11                  | 5   |                  | 70.8 |              |  |
| invanu zip coues.                                  |             |         | DWP Prosthodo                            | 1 in 30 miles and 3 | 81,524      |      | 166,251        | 67.1 | 20                  | 5   |                  | 78.6 |              |  |
|                                                    |             |         | DWP Prosthodo                            | 1 in 60 miles and 6 | 119,403     |      | 128,372        | 51.8 | 20                  | 5   |                  | 78.6 |              |  |
|                                                    |             |         |                                          | 1 in 90 miles and 9 | 182,359     |      | 65,416         |      | 20                  | 5   |                  | 78.6 |              |  |