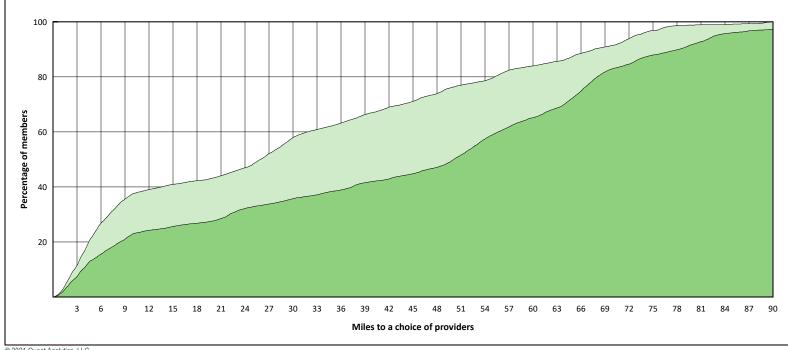

| 31 |









































12 14 16 18 20 22 24

26 28 30 32 34 36 38

Miles to a choice of providers

40

42 44 46 48 50 52

54 56 58 60

2 4 6

8 10

80

60

40

20

Percentage of members













































## **DWP General Practitioner Access Map**

#### April 28, 2021

**DWP General Practitioner** 

- 1,192 providers at 499 locations
- Single providers (235)
- × Multiple providers (264)
- 30 mile radius
- 60 mile radius
- 90 mile radius



## **DWP Oral Surgeon Access Map**





# **DWP Endodontist Access Map**

#### April 28, 2021



- Single providers (0)
   × Multiple providers (3)
- 30 mile radius
- 60 mile radius
- 90 mile radius



## **DWP Periodontist Access Map**

#### April 28, 2021





90 mile radius



#### April 28, 2021



20 providers at 5 locations

Single providers (3)
Multiple providers (2)
30 mile radius
60 mile radius

90 mile radius



# **DWP Orthodontist Access Map**

#### April 28, 2021



20 providers at 13 locations ■ Single providers (9) ➤ Multiple prov