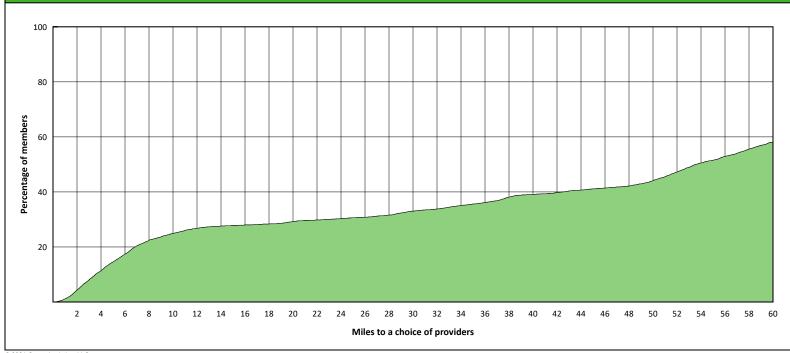

#### April 28, 2021

20 providers at 13 locations ■ Single providers (9) ➤ Multiple providers (4) ■ 30 mile radius

60 mile radius

90 mile radius