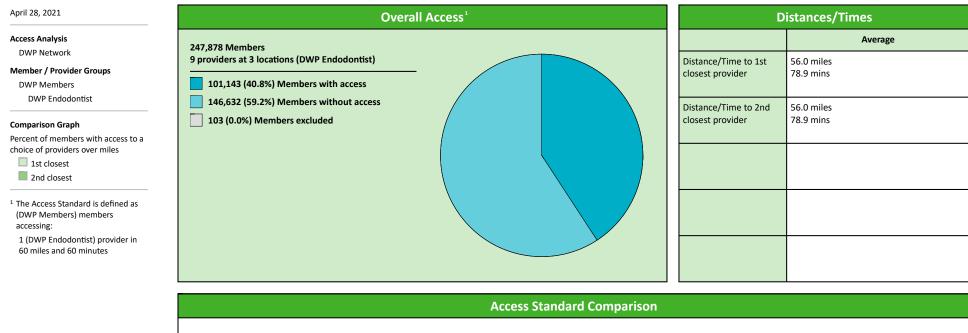

# **DWP Endodontist Access Map**

#### April 28, 2021

- Single providers (0)
   × Multiple providers (3)
- 30 mile radius
- 60 mile radius
- 90 mile radius