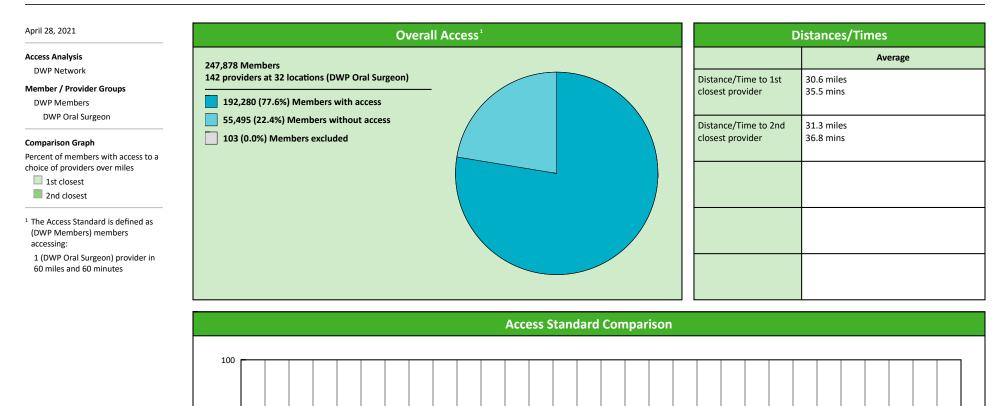

| 31 |









































12 14 16 18 20 22 24

26 28 30 32 34 36 38

Miles to a choice of providers

40

42 44 46 48 50 52

54 56 58 60

2 4 6

8 10

80

60

40

20

Percentage of members













































## **DWP General Practitioner Access Map**

#### April 28, 2021

**DWP General Practitioner** 

- 1,192 providers at 499 locations
- Single providers (235)
- × Multiple providers (264)
- 30 mile radius
- 60 mile radius
- 90 mile radius



## **DWP Oral Surgeon Access Map**





# **DWP Endodontist Access Map**

#### April 28, 2021



- Single providers (0)
   × Multiple providers (3)
- 30 mile radius
- 60 mile radius
- 90 mile radius



## **DWP Periodontist Access Map**

#### April 28, 2021





90 mile radius



#### April 28, 2021



20 providers at 5 locations

Single providers (