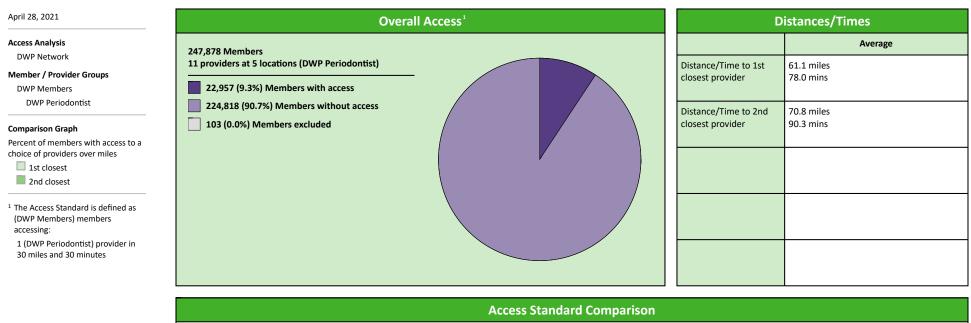

## **DWP Periodontist Access Map**

#### April 28, 2021

90 mile radius

#### April 28, 2021

20 providers at 5 locations

Single providers (3)
Multiple providers (2)
30 mile radius
60 mile radius

90 mile radius

# Access Summary By State

| April 28, 2021                                     | All Members |         |                                          |                     |             |      |                |      |                     |     |                  |      |              |  |
|----------------------------------------------------|-------------|---------|------------------------------------------|---------------------|-------------|------|----------------|------|---------------------|-----|------------------|------|--------------|--|
| Access Analysis<br>DWP Network                     | Member      |         | Provider                                 |                     | With Access |      | Without Access |      | Counts <sup>1</sup> |     | Average Distance |      | Average Time |  |
|                                                    | Group       | #       | Group                                    | Standard            | #           | %    | #              | %    | Р                   | L   | 1                | 2    | 1            |  |
| Member Group                                       | DWP Members | 247,775 | DWP All Providers                        | 1 in 30 miles and 3 | 247,721     | 99.9 | 54             | 0.1  | 1,394               | 529 | 3.2              | 4.2  | 3.6          |  |
| DWP Members                                        |             |         | DWP General Pr                           | 1 in 30 miles and 3 | 247,721     | 99.9 | 54             | 0.1  | 1,192               | 499 | 3.2              | 4.3  | 3.6          |  |
| Provider Group                                     |             |         | DWP General Pr                           | 1 in 60 miles and 6 | 247,768     | 99.9 | 7              | 0.1  | 1,192               | 499 | 3.2              | 4.3  | 3.6          |  |
| DWP All Providers                                  |             |         | DWP General Pr                           | 1 in 90 miles and 9 | 247,769     | 99.9 | 6              | 0.1  | 1,192               | 499 | 3.2              | 4.3  | 3.6          |  |
| DWP General Practitioner                           |             |         | DWP Oral Surgeon                         | 1 in 30 miles and 3 | 128,659     | 51.9 | 119,116        | 48.1 | 142                 | 32  | 30.6             | 31.3 | 35.5         |  |
| DWP Oral Surgeon                                   |             |         | DWP Oral Surgeon                         | 1 in 60 miles and 6 | 192,280     | 77.6 | 55,495         | 22.4 | 142                 | 32  | 30.6             | 31.3 | 35.5         |  |
| DWP Endodontist                                    |             |         |                                          | 1 in 90 miles and 9 | 222,905     |      | 24,870         | 10.0 | 142                 | 32  | 30.6             | 31.3 | 35.5         |  |
| DWP Orthodontist                                   |             |         | J. J | 1 in 30 miles and 3 | 74,348      |      | 173,427        | 70.0 | 9                   | 3   | 56.0             | 56.0 | 78.9         |  |
| DWP Periodontist                                   |             |         | DWP Endodontist                          | 1 in 60 miles and 6 | 101,143     |      |                | 59.2 | 9                   | 3   |                  | 56.0 |              |  |
| DWP Prosthodontist                                 |             |         | DWP Endodontist                          | 1 in 90 miles and 9 | 153,685     | 62.0 | ,              | 38.0 | 9                   | 3   |                  |      |              |  |
| <sup>1</sup> Provider counts represent:            |             |         |                                          | 1 in 30 miles and 3 | 115,804     |      | 131,971        | 53.3 | -                   | 13  |                  |      |              |  |
| P: Unique providers                                |             |         | DWP Orthodontist                         | 1 in 60 miles and 6 | 187,895     |      | 59,880         | 24.2 | 20                  | 13  |                  | 43.4 | 36.5         |  |
| L: Unique provider locations                       |             |         | DWP Orthodontist                         | 1 in 90 miles and 9 | 231,992     |      |                | 6.4  | 20                  | 13  |                  | 43.4 |              |  |
|                                                    |             |         | DWP Periodontist                         | 1 in 30 miles and 3 | 22,957      | 9.3  | 224,818        | 90.7 | 11                  | 5   | 61.1             | 70.8 |              |  |
| ** These records have been excluded                |             |         | DWP Periodontist                         | 1 in 60 miles and 6 | 68,700      | 27.7 | 179,075        | 72.3 | 11                  | 5   | 61.1             | 70.8 | 78.0         |  |
| from the analysis because of<br>invalid zip codes. |             |         |                                          | 1 in 90 miles and 9 | 141,073     |      | 106,702        | 43.1 | 11                  | 5   |                  | 70.8 |              |  |
| invanu zip coues.                                  |             |         | DWP Prosthodo                            | 1 in 30 miles and 3 | 81,524      |      | 166,251        | 67.1 | 20                  | 5   |                  | 78.6 |              |  |
|                                                    |             |         | DWP Prosthodo                            | 1 in 60 miles and 6 | 119,403     |      | 128,372        | 51.8 | 20                  | 5   |                  | 78.6 |              |  |
|                                                    |             |         |                                          | 1 in 90 miles and 9 | 182,359     |      | 65,416         |      | 20                  | 5   |                  | 78.6 |              |  |