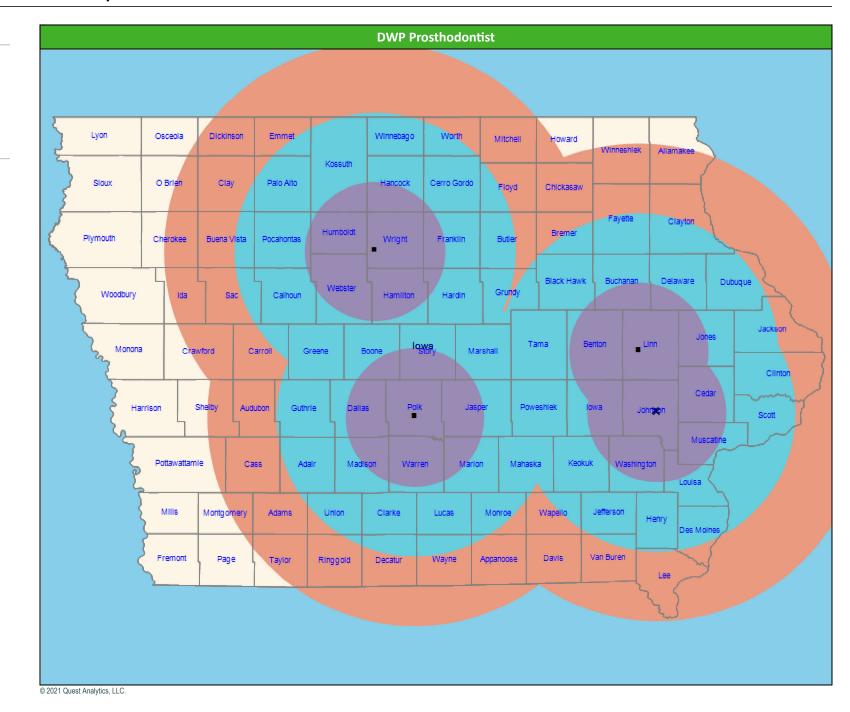

#### April 28, 2021

90 mile radius

#### April 28, 2021

20 providers at 5 locations

Single providers (3)
Multiple providers (2)
30 mile radius
60 mile radius

90 mile radius