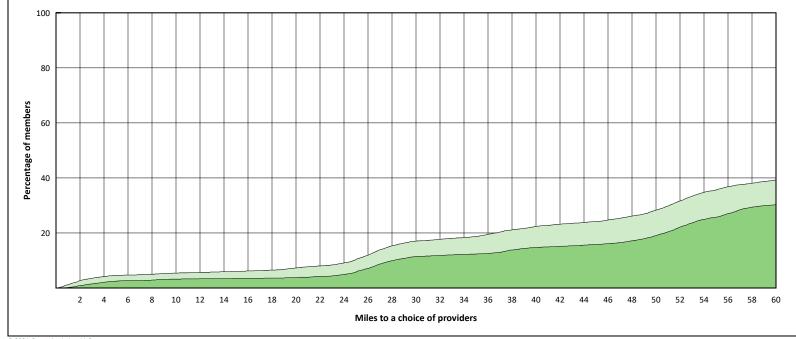

#### April 28, 2021

20 providers at 5 locations

Single providers (3)
Multiple providers (2)
30 mile radius
60 mile radius

90 mile radius