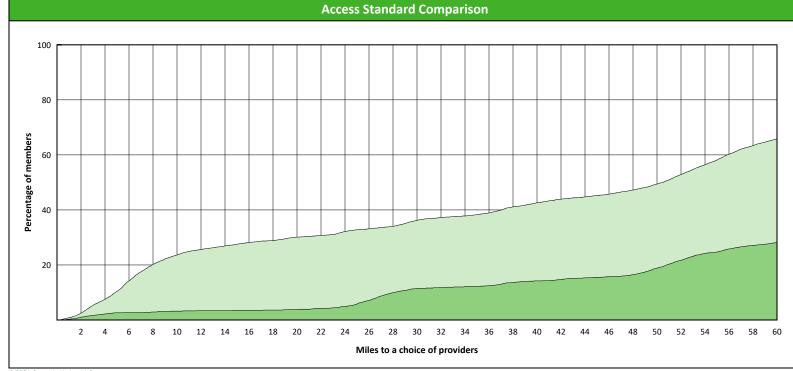

#### April 28, 2021

20 providers at 5 locations

Single providers (3)
Multiple providers (2)
30 mile radius
60 mile radius

90 mile radius