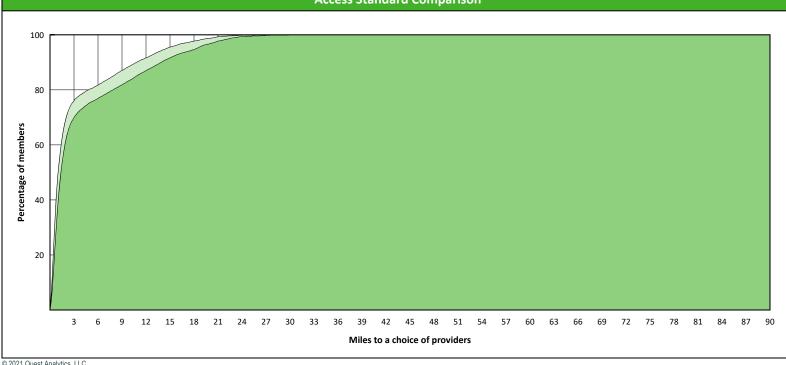

## **DWP General Practitioner Access Map**

#### April 28, 2021

**DWP General Practitioner** 

- 1,192 providers at 499 locations
- Single providers (235)
- × Multiple providers (264)
- 30 mile radius
- 60 mile radius
- 90 mile radius