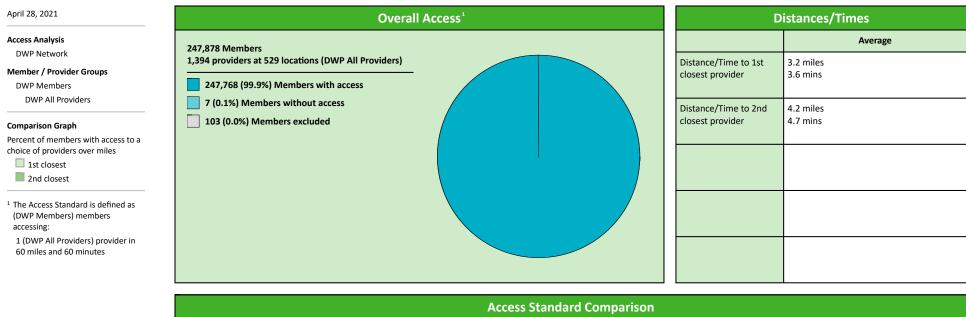

# Access Summary By State

| April 28, 2021                                     | All Members |         |                                          |                     |             |      |                |      |                     |     |                  |      |              |  |
|----------------------------------------------------|-------------|---------|------------------------------------------|---------------------|-------------|------|----------------|------|---------------------|-----|------------------|------|--------------|--|
| Access Analysis<br>DWP Network                     | Member      |         | Provider                                 |                     | With Access |      | Without Access |      | Counts <sup>1</sup> |     | Average Distance |      | Average Time |  |
|                                                    | Group       | #       | Group                                    | Standard            | #           | %    | #              | %    | Р                   | L   | 1                | 2    | 1            |  |
| Member Group                                       | DWP Members | 247,775 | DWP All Providers                        | 1 in 30 miles and 3 | 247,721     | 99.9 | 54             | 0.1  | 1,394               | 529 | 3.2              | 4.2  | 3.6          |  |
| DWP Members                                        |             |         | DWP General Pr                           | 1 in 30 miles and 3 | 247,721     | 99.9 | 54             | 0.1  | 1,192               | 499 | 3.2              | 4.3  | 3.6          |  |
| Provider Group                                     |             |         | DWP General Pr                           | 1 in 60 miles and 6 | 247,768     | 99.9 | 7              | 0.1  | 1,192               | 499 | 3.2              | 4.3  | 3.6          |  |
| DWP All Providers                                  |             |         | DWP General Pr                           | 1 in 90 miles and 9 | 247,769     | 99.9 | 6              | 0.1  | 1,192               | 499 | 3.2              | 4.3  | 3.6          |  |
| DWP General Practitioner                           |             |         | DWP Oral Surgeon                         | 1 in 30 miles and 3 | 128,659     | 51.9 | 119,116        | 48.1 | 142                 | 32  | 30.6             | 31.3 | 35.5         |  |
| DWP Oral Surgeon                                   |             |         | DWP Oral Surgeon                         | 1 in 60 miles and 6 | 192,280     | 77.6 | 55,495         | 22.4 | 142                 | 32  | 30.6             | 31.3 | 35.5         |  |
| DWP Endodontist                                    |             |         |                                          | 1 in 90 miles and 9 | 222,905     |      | 24,870         | 10.0 | 142                 | 32  | 30.6             | 31.3 | 35.5         |  |
| DWP Orthodontist                                   |             |         | J. J | 1 in 30 miles and 3 | 74,348      |      | 173,427        | 70.0 | 9                   | 3   | 56.0             | 56.0 | 78.9         |  |
| DWP Periodontist                                   |             |         | DWP Endodontist                          | 1 in 60 miles and 6 | 101,143     |      |                | 59.2 | 9                   | 3   |                  | 56.0 |              |  |
| DWP Prosthodontist                                 |             |         | DWP Endodontist                          | 1 in 90 miles and 9 | 153,685     | 62.0 | ,              | 38.0 | 9                   | 3   |                  |      |              |  |
| <sup>1</sup> Provider counts represent:            |             |         |                                          | 1 in 30 miles and 3 | 115,804     |      | 131,971        | 53.3 | -                   | 13  |                  |      |              |  |
| P: Unique providers                                |             |         | DWP Orthodontist                         | 1 in 60 miles and 6 | 187,895     |      | 59,880         | 24.2 | 20                  | 13  |                  | 43.4 | 36.5         |  |
| L: Unique provider locations                       |             |         | DWP Orthodontist                         | 1 in 90 miles and 9 | 231,992     |      |                | 6.4  | 20                  | 13  |                  | 43.4 |              |  |
|                                                    |             |         | DWP Periodontist                         | 1 in 30 miles and 3 | 22,957      | 9.3  | 224,818        | 90.7 | 11                  | 5   | 61.1             | 70.8 |              |  |
| ** These records have been excluded                |             |         | DWP Periodontist                         | 1 in 60 miles and 6 | 68,700      | 27.7 | 179,075        | 72.3 | 11                  | 5   | 61.1             | 70.8 | 78.0         |  |
| from the analysis because of<br>invalid zip codes. |             |         |                                          | 1 in 90 miles and 9 | 141,073     |      | 106,702        | 43.1 | 11                  | 5   |                  | 70.8 |              |  |
| invanu zip coues.                                  |             |         | DWP Prosthodo                            | 1 in 30 miles and 3 | 81,524      |      | 166,251        | 67.1 | 20                  | 5   |                  | 78.6 |              |  |
|                                                    |             |         | DWP Prosthodo                            | 1 in 60 miles and 6 | 119,403     |      | 128,372        | 51.8 | 20                  | 5   |                  | 78.6 |              |  |
|                                                    |             |         |                                          | 1 in 90 miles and 9 | 182,359     |      | 65,416         |      | 20                  | 5   |                  | 78.6 |              |  |