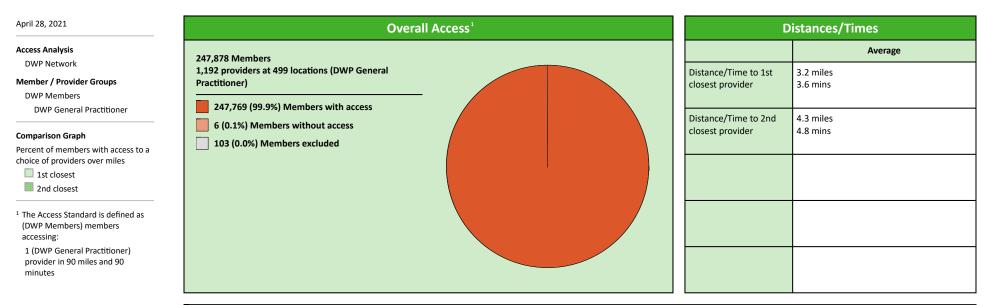

## **DWP General Practitioner Access Map**

#### April 28, 2021

**DWP General Practitioner** 

- 1,192 providers at 499 locations
- Single providers (235)
- × Multiple providers (264)
- 30 mile radius
- 60 mile radius
- 90 mile radius