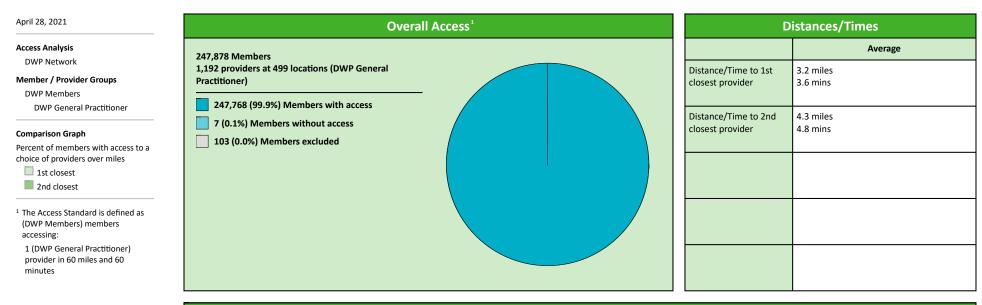

## **DWP General Practitioner Access Map**

#### April 28, 2021

**DWP General Practitioner** 

- 1,192 providers at 499 locations
- Single providers (235)
- × Multiple providers (264)
- 30 mile radius
- 60 mile radius
- 90 mile radius