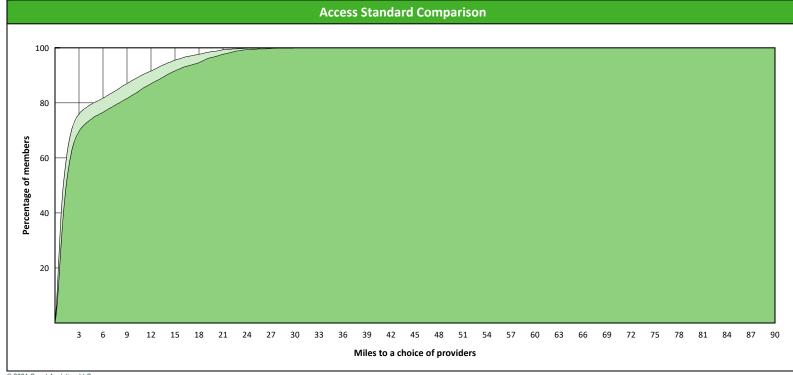

| 31 |









































12 14 16 18 20 22 24

26 28 30 32 34 36 38

Miles to a choice of providers

40

42 44 46 48 50 52

54 56 58 60

2 4 6

8 10

80

60

40

20

Percentage of members













































## **DWP General Practitioner Access Map**

#### April 28, 2021

**DWP General Practitioner** 

- 1,192 providers at 499 locations
- Single providers (235)
- × Multiple providers (264)
- 30 mile radius
- 60 mile radius
- 90 mile radius



## **DWP Oral Surgeon Access Map**





# **DWP Endodontist Access Map**

#### April 28, 2021



- Single providers (0)
   × Multiple providers (3)
- 30 mile radius
- 60 mile radius
- 90 mile radius



## **DWP Periodontist Access Map**

#### April 28, 2021





90 mile radius



#### April 28, 2021



20 providers at 5 locations

Single providers (3)
Multiple providers (2)
30 mile radius
60 mile radius

90 mile radius



# **DWP Orthodontist Access Map**

#### April 28, 2021



20 providers at 13 locations ■ Single providers (9) ➤ M