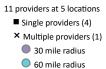

## **DWP Periodontist Access Map**

#### April 28, 2021

20 providers at 5 locations

Single providers (3)
Multiple providers (2)
30 mile radius
60 mile radius

90 mile radius