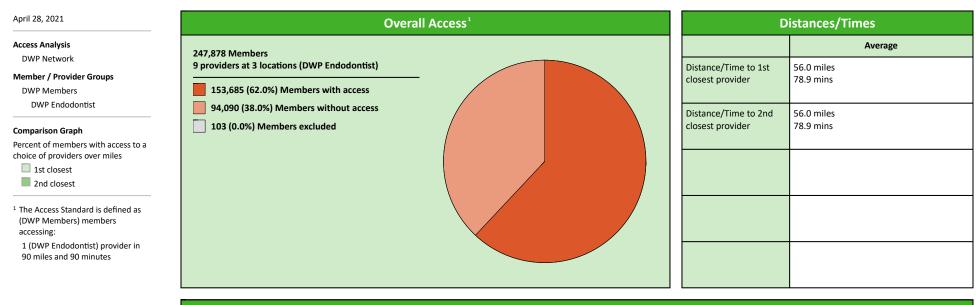

# **DWP Endodontist Access Map**

#### April 28, 2021

- Single providers (0)
   × Multiple providers (3)
- 30 mile radius
- 60 mile radius
- 90 mile radius