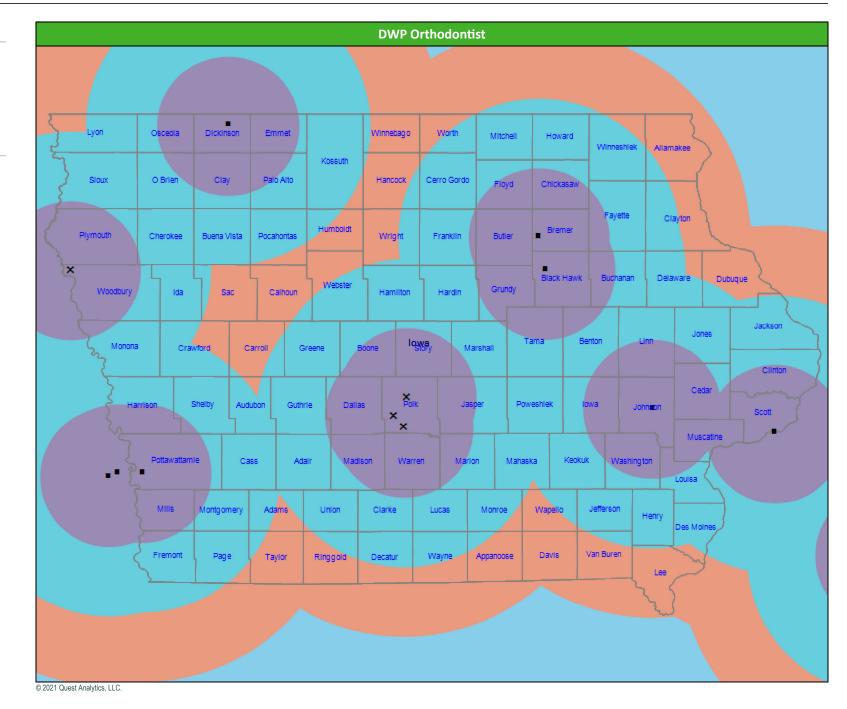

# **DWP Orthodontist Access Map**

#### April 28, 2021

20 providers at 13 locations ■ Single providers (9) ➤ Multiple providers (4) ■ 30 mile radius

60 mile radius

90 mile radius