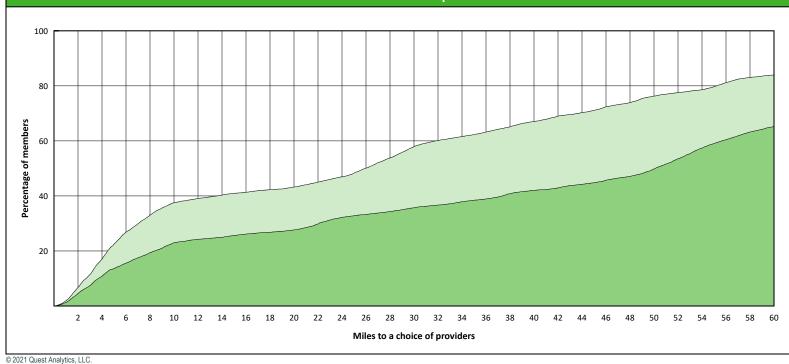

#### April 28, 2021

20 providers at 13 locations ■ Single providers (9) ➤ Multiple providers (4) ■ 30 mile radius

60 mile radius

90 mile radius