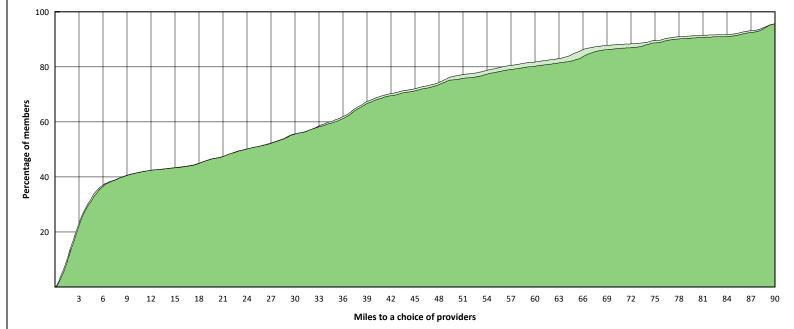

# **DWP Endodontist Access Map**

#### April 28, 2021

- Single providers (0)
   × Multiple providers (3)
- 30 mile radius
- 60 mile radius
- 90 mile radius