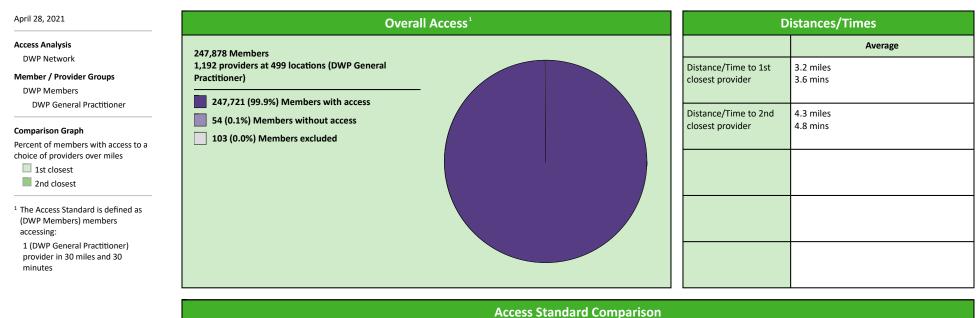

# Access Summary By State

| April 28, 2021                                     | All Members |         |                                          |                     |             |      |                |      |                     |     |                  |      |              |  |
|----------------------------------------------------|-------------|---------|------------------------------------------|---------------------|-------------|------|----------------|------|---------------------|-----|------------------|------|--------------|--|
| Access Analysis<br>DWP Network                     | Member      |         | Provider                                 |                     | With Access |      | Without Access |      | Counts <sup>1</sup> |     | Average Distance |      | Average Time |  |
|                                                    | Group       | #       | Group                                    | Standard            | #           | %    | #              | %    | Р                   | L   | 1                | 2    | 1            |  |
| Member Group                                       | DWP Members | 247,775 | DWP All Providers                        | 1 in 30 miles and 3 | 247,721     | 99.9 | 54             | 0.1  | 1,394               | 529 | 3.2              | 4.2  | 3.6          |  |
| DWP Members                                        |             |         | DWP General Pr                           | 1 in 30 miles and 3 | 247,721     | 99.9 | 54             | 0.1  | 1,192               | 499 | 3.2              | 4.3  | 3.6          |  |
| Provider Group                                     |             |         | DWP General Pr                           | 1 in 60 miles and 6 | 247,768     | 99.9 | 7              | 0.1  | 1,192               | 499 | 3.2              | 4.3  | 3.6          |  |
| DWP All Providers                                  |             |         | DWP General Pr                           | 1 in 90 miles and 9 | 247,769     | 99.9 | 6              | 0.1  | 1,192               | 499 | 3.2              | 4.3  | 3.6          |  |
| DWP General Practitioner                           |             |         | DWP Oral Surgeon                         | 1 in 30 miles and 3 | 128,659     | 51.9 | 119,116        | 48.1 | 142                 | 32  | 30.6             | 31.3 | 35.5         |  |
| DWP Oral Surgeon                                   |             |         | DWP Oral Surgeon                         | 1 in 60 miles and 6 | 192,280     | 77.6 | 55,495         | 22.4 | 142                 | 32  | 30.6             | 31.3 | 35.5         |  |
| DWP Endodontist                                    |             |         |                                          | 1 in 90 miles and 9 | 222,905     |      | 24,870         | 10.0 | 142                 | 32  | 30.6             | 31.3 | 35.5         |  |
| DWP Orthodontist                                   |             |         | J. J | 1 in 30 miles and 3 | 74,348      |      | 173,427        | 70.0 | 9                   | 3   | 56.0             | 56.0 | 78.9         |  |
| DWP Periodontist                                   |             |         | DWP Endodontist                          | 1 in 60 miles and 6 | 101,143     |      |                | 59.2 | 9                   | 3   |                  | 56.0 |              |  |
| DWP Prosthodontist                                 |             |         | DWP Endodontist                          | 1 in 90 miles and 9 | 153,685     | 62.0 | ,              | 38.0 | 9                   | 3   |                  |      |              |  |
| <sup>1</sup> Provider counts represent:            |             |         |                                          | 1 in 30 miles and 3 | 115,804     |      | 131,971        | 53.3 | -                   | 13  |                  |      |              |  |
| P: Unique providers                                |             |         | DWP Orthodontist                         | 1 in 60 miles and 6 | 187,895     |      | 59,880         | 24.2 | 20                  | 13  |                  | 43.4 | 36.5         |  |
| L: Unique provider locations                       |             |         | DWP Orthodontist                         | 1 in 90 miles and 9 | 231,992     |      |                | 6.4  | 20                  | 13  |                  | 43.4 |              |  |
|                                                    |             |         | DWP Periodontist                         | 1 in 30 miles and 3 | 22,957      | 9.3  | 224,818        | 90.7 | 11                  | 5   | 61.1             | 70.8 |              |  |
| ** These records have been excluded                |             |         | DWP Periodontist                         | 1 in 60 miles and 6 | 68,700      | 27.7 | 179,075        | 72.3 | 11                  | 5   | 61.1             | 70.8 | 78.0         |  |
| from the analysis because of<br>invalid zip codes. |             |         |                                          | 1 in 90 miles and 9 | 141,073     |      | 106,702        | 43.1 | 11                  | 5   |                  | 70.8 |              |  |
| invanu zip coues.                                  |             |         | DWP Prosthodo                            | 1 in 30 miles and 3 | 81,524      |      | 166,251        | 67.1 | 20                  | 5   |                  | 78.6 |              |  |
|                                                    |             |         | DWP Prosthodo                            | 1 in 60 miles and 6 | 119,403     |      | 128,372        | 51.8 | 20                  | 5   |                  | 78.6 |              |  |
|                                                    |             |         |                                          | 1 in 90 miles and 9 | 182,359     |      | 65,416         |      | 20                  | 5   |                  | 78.6 |              |  |