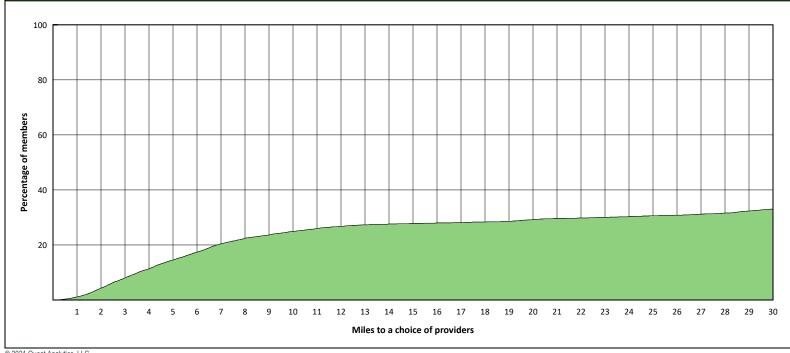

# **DWP Endodontist Access Map**

# Access Summary By State

| April 28, 2021                                     | All Members |         |                                          |                     |             |      |                |      |                     |     |                  |      |              |  |
|----------------------------------------------------|-------------|---------|------------------------------------------|---------------------|-------------|------|----------------|------|---------------------|-----|------------------|------|--------------|--|
| Access Analysis<br>DWP Network                     | Member      |         | Provider                                 |                     | With Access |      | Without Access |      | Counts <sup>1</sup> |     | Average Distance |      | Average Time |  |
|                                                    | Group       | #       | Group                                    | Standard            | #           | %    | #              | %    | Р                   | L   | 1                | 2    | 1            |  |
| Member Group                                       | DWP Members | 247,775 | DWP All Providers                        | 1 in 30 miles and 3 | 247,721     | 99.9 | 54             | 0.1  | 1,394               | 529 | 3.2              | 4.2  | 3.6          |  |
| DWP Members                                        |             |         | DWP General Pr                           | 1 in 30 miles and 3 | 247,721     | 99.9 | 54             | 0.1  | 1,192               | 499 | 3.2              | 4.3  | 3.6          |  |
| Provider Group                                     |             |         | DWP General Pr                           | 1 in 60 miles and 6 | 247,768     | 99.9 | 7              | 0.1  | 1,192               | 499 | 3.2              | 4.3  | 3.6          |  |
| DWP All Providers                                  |             |         | DWP General Pr                           | 1 in 90 miles and 9 | 247,769     | 99.9 | 6              | 0.1  | 1,192               | 499 | 3.2              | 4.3  | 3.6          |  |
| DWP General Practitioner                           |             |         | DWP Oral Surgeon                         | 1 in 30 miles and 3 | 128,659     | 51.9 | 119,116        | 48.1 | 142                 | 32  | 30.6             | 31.3 | 35.5         |  |
| DWP Oral Surgeon                                   |             |         | DWP Oral Surgeon                         | 1 in 60 miles and 6 | 192,280     | 77.6 | 55,495         | 22.4 | 142                 | 32  | 30.6             | 31.3 | 35.5         |  |
| DWP Endodontist                                    |             |         |                                          | 1 in 90 miles and 9 | 222,905     |      | 24,870         | 10.0 | 142                 | 32  | 30.6             | 31.3 | 35.5         |  |
| DWP Orthodontist                                   |             |         | J. J | 1 in 30 miles and 3 | 74,348      |      | 173,427        | 70.0 | 9                   | 3   | 56.0             | 56.0 | 78.9         |  |
| DWP Periodontist                                   |             |         | DWP Endodontist                          | 1 in 60 miles and 6 | 101,143     |      |                | 59.2 | 9                   | 3   |                  | 56.0 |              |  |
| DWP Prosthodontist                                 |             |         | DWP Endodontist                          | 1 in 90 miles and 9 | 153,685     | 62.0 | ,              | 38.0 | 9                   | 3   |                  |      |              |  |
| <sup>1</sup> Provider counts represent:            |             |         |                                          | 1 in 30 miles and 3 | 115,804     |      | 131,971        | 53.3 | -                   | 13  |                  |      |              |  |
| P: Unique providers                                |             |         | DWP Orthodontist                         | 1 in 60 miles and 6 | 187,895     |      | 59,880         | 24.2 | 20                  | 13  |                  | 43.4 | 36.5         |  |
| L: Unique provider locations                       |             |         | DWP Orthodontist                         | 1 in 90 miles and 9 | 231,992     |      |                | 6.4  | 20                  | 13  |                  | 43.4 |              |  |
|                                                    |             |         | DWP Periodontist                         | 1 in 30 miles and 3 | 22,957      | 9.3  | 224,818        | 90.7 | 11                  | 5   | 61.1             | 70.8 |              |  |
| ** These records have been excluded                |             |         | DWP Periodontist                         | 1 in 60 miles and 6 | 68,700      | 27.7 | 179,075        | 72.3 | 11                  | 5   | 61.1             | 70.8 | 78.0         |  |
| from the analysis because of<br>invalid zip codes. |             |         |                                          | 1 in 90 miles and 9 | 141,073     |      | 106,702        | 43.1 | 11                  | 5   |                  | 70.8 |              |  |
| invanu zip coues.                                  |             |         | DWP Prosthodo                            | 1 in 30 miles and 3 | 81,524      |      | 166,251        | 67.1 | 20                  | 5   |                  | 78.6 |              |  |
|                                                    |             |         | DWP Prosthodo                            | 1 in 60 miles and 6 | 119,403     |      | 128,372        | 51.8 | 20                  | 5   |                  | 78.6 |              |  |
|                                                    |             |         |                                          | 1 in 90 miles and 9 | 182,359     |      | 65,416         |      | 20                  | 5   |                  | 78.6 |              |  |