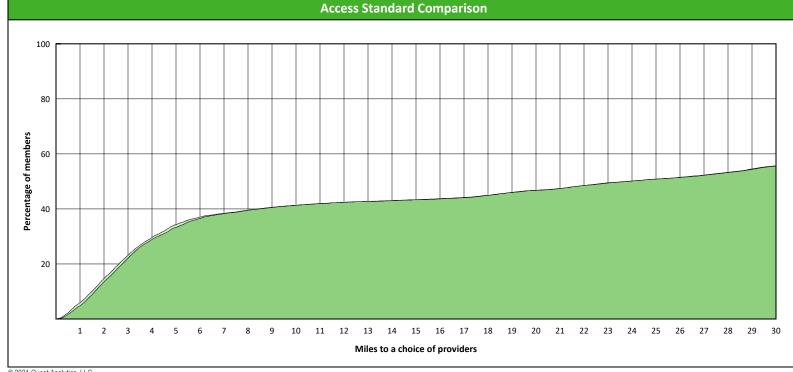

## **DWP Oral Surgeon Access Map**

# Access Summary By State

| April 28, 2021                                     | All Members |         |                                          |                     |             |      |                |      |                     |     |                  |      |              |  |
|----------------------------------------------------|-------------|---------|------------------------------------------|---------------------|-------------|------|----------------|------|---------------------|-----|------------------|------|--------------|--|
| Access Analysis<br>DWP Network                     | Member      |         | Provider                                 |                     | With Access |      | Without Access |      | Counts <sup>1</sup> |     | Average Distance |      | Average Time |  |
|                                                    | Group       | #       | Group                                    | Standard            | #           | %    | #              | %    | Р                   | L   | 1                | 2    | 1            |  |
| Member Group                                       | DWP Members | 247,775 | DWP All Providers                        | 1 in 30 miles and 3 | 247,721     | 99.9 | 54             | 0.1  | 1,394               | 529 | 3.2              | 4.2  | 3.6          |  |
| DWP Members                                        |             |         | DWP General Pr                           | 1 in 30 miles and 3 | 247,721     | 99.9 | 54             | 0.1  | 1,192               | 499 | 3.2              | 4.3  | 3.6          |  |
| Provider Group                                     |             |         | DWP General Pr                           | 1 in 60 miles and 6 | 247,768     | 99.9 | 7              | 0.1  | 1,192               | 499 | 3.2              | 4.3  | 3.6          |  |
| DWP All Providers                                  |             |         | DWP General Pr                           | 1 in 90 miles and 9 | 247,769     | 99.9 | 6              | 0.1  | 1,192               | 499 | 3.2              | 4.3  | 3.6          |  |
| DWP General Practitioner                           |             |         | DWP Oral Surgeon                         | 1 in 30 miles and 3 | 128,659     | 51.9 | 119,116        | 48.1 | 142                 | 32  | 30.6             | 31.3 | 35.5         |  |
| DWP Oral Surgeon                                   |             |         | DWP Oral Surgeon                         | 1 in 60 miles and 6 | 192,280     | 77.6 | 55,495         | 22.4 | 142                 | 32  | 30.6             | 31.3 | 35.5         |  |
| DWP Endodontist                                    |             |         |                                          | 1 in 90 miles and 9 | 222,905     |      | 24,870         | 10.0 | 142                 | 32  | 30.6             | 31.3 | 35.5         |  |
| DWP Orthodontist                                   |             |         | J. J | 1 in 30 miles and 3 | 74,348      |      | 173,427        | 70.0 | 9                   | 3   | 56.0             | 56.0 | 78.9         |  |
| DWP Periodontist                                   |             |         | DWP Endodontist                          | 1 in 60 miles and 6 | 101,143     |      |                | 59.2 | 9                   | 3   |                  | 56.0 |              |  |
| DWP Prosthodontist                                 |             |         | DWP Endodontist                          | 1 in 90 miles and 9 | 153,685     | 62.0 | ,              | 38.0 | 9                   | 3   |                  |      |              |  |
| <sup>1</sup> Provider counts represent:            |             |         |                                          | 1 in 30 miles and 3 | 115,804     |      | 131,971        | 53.3 | -                   | 13  |                  |      |              |  |
| P: Unique providers                                |             |         | DWP Orthodontist                         | 1 in 60 miles and 6 | 187,895     |      | 59,880         | 24.2 | 20                  | 13  |                  | 43.4 | 36.5         |  |
| L: Unique provider locations                       |             |         | DWP Orthodontist                         | 1 in 90 miles and 9 | 231,992     |      |                | 6.4  | 20                  | 13  |                  | 43.4 |              |  |
|                                                    |             |         | DWP Periodontist                         | 1 in 30 miles and 3 | 22,957      | 9.3  | 224,818        | 90.7 | 11                  | 5   | 61.1             | 70.8 |              |  |
| ** These records have been excluded                |             |         | DWP Periodontist                         | 1 in 60 miles and 6 | 68,700      | 27.7 | 179,075        | 72.3 | 11                  | 5   | 61.1             | 70.8 | 78.0         |  |
| from the analysis because of<br>invalid zip codes. |             |         |                                          | 1 in 90 miles and 9 | 141,073     |      | 106,702        | 43.1 | 11                  | 5   |                  | 70.8 |              |  |
| invanu zip coues.                                  |             |         | DWP Prosthodo                            | 1 in 30 miles and 3 | 81,524      |      | 166,251        | 67.1 | 20                  | 5   |                  | 78.6 |              |  |
|                                                    |             |         | DWP Prosthodo                            | 1 in 60 miles and 6 | 119,403     |      | 128,372        | 51.8 | 20                  | 5   |                  | 78.6 |              |  |
|                                                    |             |         |                                          | 1 in 90 miles and 9 | 182,359     |      | 65,416         |      | 20                  | 5   |                  | 78.6 |              |  |