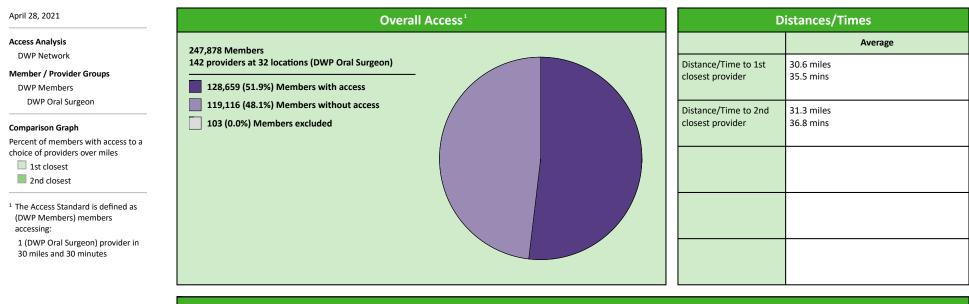

## **DWP Oral Surgeon Access Map**

# Access Summary By State

| April 28, 2021                                     | All Members |         |                                          |                     |             |      |                |      |                     |     |                  |      |              |  |
|----------------------------------------------------|-------------|---------|------------------------------------------|---------------------|-------------|------|----------------|------|---------------------|-----|------------------|------|--------------|--|
| Access Analysis<br>DWP Network                     | Member      |         | Provider                                 |                     | With Access |      | Without Access |      | Counts <sup>1</sup> |     | Average Distance |      | Average Time |  |
|                                                    | Group       | #       | Group                                    | Standard            | #           | %    | #              | %    | Р                   | L   | 1                | 2    | 1            |  |
| Member Group                                       | DWP Members | 247,775 | DWP All Providers                        | 1 in 30 miles and 3 | 247,721     | 99.9 | 54             | 0.1  | 1,394               | 529 | 3.2              | 4.2  | 3.6          |  |
| DWP Members                                        |             |         | DWP General Pr                           | 1 in 30 miles and 3 | 247,721     | 99.9 | 54             | 0.1  | 1,192               | 499 | 3.2              | 4.3  | 3.6          |  |
| Provider Group                                     |             |         | DWP General Pr                           | 1 in 60 miles and 6 | 247,768     | 99.9 | 7              | 0.1  | 1,192               | 499 | 3.2              | 4.3  | 3.6          |  |
| DWP All Providers                                  |             |         | DWP General Pr                           | 1 in 90 miles and 9 | 247,769     | 99.9 | 6              | 0.1  | 1,192               | 499 | 3.2              | 4.3  | 3.6          |  |
| DWP General Practitioner                           |             |         | DWP Oral Surgeon                         | 1 in 30 miles and 3 | 128,659     | 51.9 | 119,116        | 48.1 | 142                 | 32  | 30.6             | 31.3 | 35.5         |  |
| DWP Oral Surgeon                                   |             |         | DWP Oral Surgeon                         | 1 in 60 miles and 6 | 192,280     | 77.6 | 55,495         | 22.4 | 142                 | 32  | 30.6             | 31.3 | 35.5         |  |
| DWP Endodontist                                    |             |         |                                          | 1 in 90 miles and 9 | 222,905     |      | 24,870         | 10.0 | 142                 | 32  | 30.6             | 31.3 | 35.5         |  |
| DWP Orthodontist                                   |             |         | J. J | 1 in 30 miles and 3 | 74,348      |      | 173,427        | 70.0 | 9                   | 3   | 56.0             | 56.0 | 78.9         |  |
| DWP Periodontist                                   |             |         | DWP Endodontist                          | 1 in 60 miles and 6 | 101,143     |      |                | 59.2 | 9                   | 3   |                  | 56.0 |              |  |
| DWP Prosthodontist                                 |             |         | DWP Endodontist                          | 1 in 90 miles and 9 | 153,685     | 62.0 | ,              | 38.0 | 9                   | 3   |                  |      |              |  |
| <sup>1</sup> Provider counts represent:            |             |         |                                          | 1 in 30 miles and 3 | 115,804     |      | 131,971        | 53.3 | -                   | 13  |                  |      |              |  |
| P: Unique providers                                |             |         | DWP Orthodontist                         | 1 in 60 miles and 6 | 187,895     |      | 59,880         | 24.2 | 20                  | 13  |                  | 43.4 | 36.5         |  |
| L: Unique provider locations                       |             |         | DWP Orthodontist                         | 1 in 90 miles and 9 | 231,992     |      |                | 6.4  | 20                  | 13  |                  | 43.4 |              |  |
|                                                    |             |         | DWP Periodontist                         | 1 in 30 miles and 3 | 22,957      | 9.3  | 224,818        | 90.7 | 11                  | 5   | 61.1             | 70.8 |              |  |
| ** These records have been excluded                |             |         | DWP Periodontist                         | 1 in 60 miles and 6 | 68,700      | 27.7 | 179,075        | 72.3 | 11                  | 5   | 61.1             | 70.8 | 78.0         |  |
| from the analysis because of<br>invalid zip codes. |             |         |                                          | 1 in 90 miles and 9 | 141,073     |      | 106,702        | 43.1 | 11                  | 5   |                  | 70.8 |              |  |
| invanu zip coues.                                  |             |         | DWP Prosthodo                            | 1 in 30 miles and 3 | 81,524      |      | 166,251        | 67.1 | 20                  | 5   |                  | 78.6 |              |  |
|                                                    |             |         | DWP Prosthodo                            | 1 in 60 miles and 6 | 119,403     |      | 128,372        | 51.8 | 20                  | 5   |                  | 78.6 |              |  |
|                                                    |             |         |                                          | 1 in 90 miles and 9 | 182,359     |      | 65,416         |      | 20                  | 5   |                  | 78.6 |              |  |