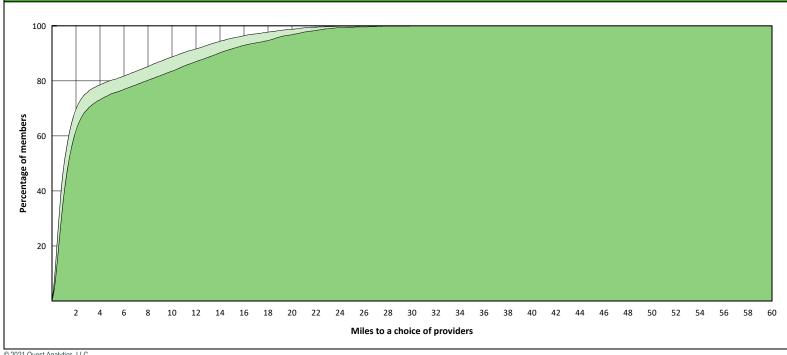

# Access Summary By State

| April 28, 2021                                     | All Members |         |                                          |                     |             |      |                |      |                     |     |                  |      |              |  |
|----------------------------------------------------|-------------|---------|------------------------------------------|---------------------|-------------|------|----------------|------|---------------------|-----|------------------|------|--------------|--|
| Access Analysis<br>DWP Network                     | Member      |         | Provider                                 |                     | With Access |      | Without Access |      | Counts <sup>1</sup> |     | Average Distance |      | Average Time |  |
|                                                    | Group       | #       | Group                                    | Standard            | #           | %    | #              | %    | Р                   | L   | 1                | 2    | 1            |  |
| Member Group                                       | DWP Members | 247,775 | DWP All Providers                        | 1 in 30 miles and 3 | 247,721     | 99.9 | 54             | 0.1  | 1,394               | 529 | 3.2              | 4.2  | 3.6          |  |
| DWP Members                                        |             |         | DWP General Pr                           | 1 in 30 miles and 3 | 247,721     | 99.9 | 54             | 0.1  | 1,192               | 499 | 3.2              | 4.3  | 3.6          |  |
| Provider Group                                     |             |         | DWP General Pr                           | 1 in 60 miles and 6 | 247,768     | 99.9 | 7              | 0.1  | 1,192               | 499 | 3.2              | 4.3  | 3.6          |  |
| DWP All Providers                                  |             |         | DWP General Pr                           | 1 in 90 miles and 9 | 247,769     | 99.9 | 6              | 0.1  | 1,192               | 499 | 3.2              | 4.3  | 3.6          |  |
| DWP General Practitioner                           |             |         | DWP Oral Surgeon                         | 1 in 30 miles and 3 | 128,659     | 51.9 | 119,116        | 48.1 | 142                 | 32  | 30.6             | 31.3 | 35.5         |  |
| DWP Oral Surgeon                                   |             |         | DWP Oral Surgeon                         | 1 in 60 miles and 6 | 192,280     | 77.6 | 55,495         | 22.4 | 142                 | 32  | 30.6             | 31.3 | 35.5         |  |
| DWP Endodontist                                    |             |         |                                          | 1 in 90 miles and 9 | 222,905     |      | 24,870         | 10.0 | 142                 | 32  | 30.6             | 31.3 | 35.5         |  |
| DWP Orthodontist                                   |             |         | J. J | 1 in 30 miles and 3 | 74,348      |      | 173,427        | 70.0 | 9                   | 3   | 56.0             | 56.0 | 78.9         |  |
| DWP Periodontist                                   |             |         | DWP Endodontist                          | 1 in 60 miles and 6 | 101,143     |      |                | 59.2 | 9                   | 3   |                  | 56.0 |              |  |
| DWP Prosthodontist                                 |             |         | DWP Endodontist                          | 1 in 90 miles and 9 | 153,685     | 62.0 | ,              | 38.0 | 9                   | 3   |                  |      |              |  |
| <sup>1</sup> Provider counts represent:            |             |         |                                          | 1 in 30 miles and 3 | 115,804     |      | 131,971        | 53.3 | -                   | 13  |                  |      |              |  |
| P: Unique providers                                |             |         | DWP Orthodontist                         | 1 in 60 miles and 6 | 187,895     |      | 59,880         | 24.2 | 20                  | 13  |                  | 43.4 | 36.5         |  |
| L: Unique provider locations                       |             |         | DWP Orthodontist                         | 1 in 90 miles and 9 | 231,992     |      |                | 6.4  | 20                  | 13  |                  | 43.4 |              |  |
|                                                    |             |         | DWP Periodontist                         | 1 in 30 miles and 3 | 22,957      | 9.3  | 224,818        | 90.7 | 11                  | 5   | 61.1             | 70.8 |              |  |
| ** These records have been excluded                |             |         | DWP Periodontist                         | 1 in 60 miles and 6 | 68,700      | 27.7 | 179,075        | 72.3 | 11                  | 5   | 61.1             | 70.8 | 78.0         |  |
| from the analysis because of<br>invalid zip codes. |             |         |                                          | 1 in 90 miles and 9 | 141,073     |      | 106,702        | 43.1 | 11                  | 5   |                  | 70.8 |              |  |
| invanu zip coues.                                  |             |         | DWP Prosthodo                            | 1 in 30 miles and 3 | 81,524      |      | 166,251        | 67.1 | 20                  | 5   |                  | 78.6 |              |  |
|                                                    |             |         | DWP Prosthodo                            | 1 in 60 miles and 6 | 119,403     |      | 128,372        | 51.8 | 20                  | 5   |                  | 78.6 |              |  |
|                                                    |             |         |                                          | 1 in 90 miles and 9 | 182,359     |      | 65,416         |      | 20                  | 5   |                  | 78.6 |              |  |