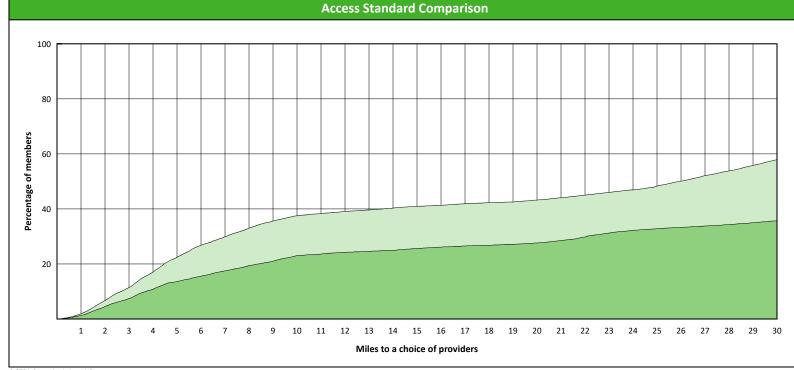

#### April 28, 2021

20 providers at 13 locations ■ Single providers (9) ➤ Multiple providers (4) ■ 30 mile radius

60 mile radius

90 mile radius

# Access Summary By State

| April 28, 2021                                     | All Members |         |                                          |                     |             |      |                |      |                     |     |                  |      |              |  |
|----------------------------------------------------|-------------|---------|------------------------------------------|---------------------|-------------|------|----------------|------|---------------------|-----|------------------|------|--------------|--|
| Access Analysis<br>DWP Network                     | Member      |         | Provider                                 |                     | With Access |      | Without Access |      | Counts <sup>1</sup> |     | Average Distance |      | Average Time |  |
|                                                    | Group       | #       | Group                                    | Standard            | #           | %    | #              | %    | Р                   | L   | 1                | 2    | 1            |  |
| Member Group                                       | DWP Members | 247,775 | DWP All Providers                        | 1 in 30 miles and 3 | 247,721     | 99.9 | 54             | 0.1  | 1,394               | 529 | 3.2              | 4.2  | 3.6          |  |
| DWP Members                                        |             |         | DWP General Pr                           | 1 in 30 miles and 3 | 247,721     | 99.9 | 54             | 0.1  | 1,192               | 499 | 3.2              | 4.3  | 3.6          |  |
| Provider Group                                     |             |         | DWP General Pr                           | 1 in 60 miles and 6 | 247,768     | 99.9 | 7              | 0.1  | 1,192               | 499 | 3.2              | 4.3  | 3.6          |  |
| DWP All Providers                                  |             |         | DWP General Pr                           | 1 in 90 miles and 9 | 247,769     | 99.9 | 6              | 0.1  | 1,192               | 499 | 3.2              | 4.3  | 3.6          |  |
| DWP General Practitioner                           |             |         | DWP Oral Surgeon                         | 1 in 30 miles and 3 | 128,659     | 51.9 | 119,116        | 48.1 | 142                 | 32  | 30.6             | 31.3 | 35.5         |  |
| DWP Oral Surgeon                                   |             |         | DWP Oral Surgeon                         | 1 in 60 miles and 6 | 192,280     | 77.6 | 55,495         | 22.4 | 142                 | 32  | 30.6             | 31.3 | 35.5         |  |
| DWP Endodontist                                    |             |         |                                          | 1 in 90 miles and 9 | 222,905     |      | 24,870         | 10.0 | 142                 | 32  | 30.6             | 31.3 | 35.5         |  |
| DWP Orthodontist                                   |             |         | J. J | 1 in 30 miles and 3 | 74,348      |      | 173,427        | 70.0 | 9                   | 3   | 56.0             | 56.0 | 78.9         |  |
| DWP Periodontist                                   |             |         | DWP Endodontist                          | 1 in 60 miles and 6 | 101,143     |      |                | 59.2 | 9                   | 3   |                  | 56.0 |              |  |
| DWP Prosthodontist                                 |             |         | DWP Endodontist                          | 1 in 90 miles and 9 | 153,685     | 62.0 | ,              | 38.0 | 9                   | 3   |                  |      |              |  |
| <sup>1</sup> Provider counts represent:            |             |         |                                          | 1 in 30 miles and 3 | 115,804     |      | 131,971        | 53.3 | -                   | 13  |                  |      |              |  |
| P: Unique providers                                |             |         | DWP Orthodontist                         | 1 in 60 miles and 6 | 187,895     |      | 59,880         | 24.2 | 20                  | 13  |                  | 43.4 | 36.5         |  |
| L: Unique provider locations                       |             |         | DWP Orthodontist                         | 1 in 90 miles and 9 | 231,992     |      |                | 6.4  | 20                  | 13  |                  | 43.4 |              |  |
|                                                    |             |         | DWP Periodontist                         | 1 in 30 miles and 3 | 22,957      | 9.3  | 224,818        | 90.7 | 11                  | 5   | 61.1             | 70.8 |              |  |
| ** These records have been excluded                |             |         | DWP Periodontist                         | 1 in 60 miles and 6 | 68,700      | 27.7 | 179,075        | 72.3 | 11                  | 5   | 61.1             | 70.8 | 78.0         |  |
| from the analysis because of<br>invalid zip codes. |             |         |                                          | 1 in 90 miles and 9 | 141,073     |      | 106,702        | 43.1 | 11                  | 5   |                  | 70.8 |              |  |
| invanu zip coues.                                  |             |         | DWP Prosthodo                            | 1 in 30 miles and 3 | 81,524      |      | 166,251        | 67.1 | 20                  | 5   |                  | 78.6 |              |  |
|                                                    |             |         | DWP Prosthodo                            | 1 in 60 miles and 6 | 119,403     |      | 128,372        | 51.8 | 20                  | 5   |                  | 78.6 |              |  |
|                                                    |             |         |                                          | 1 in 90 miles and 9 | 182,359     |      | 65,416         |      | 20                  | 5   |                  | 78.6 |              |  |