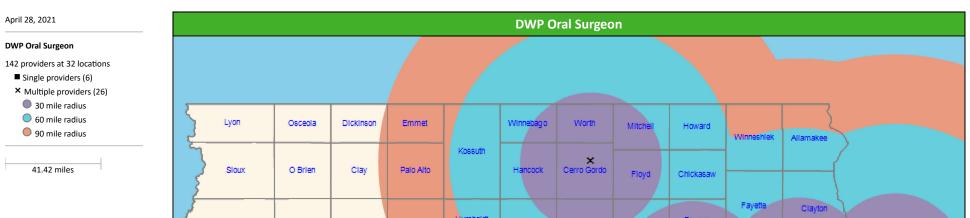

| 31 |









































12 14 16 18 20 22 24

26 28 30 32 34 36 38

Miles to a choice of providers

40

42 44 46 48 50 52

54 56 58 60

2 4 6

8 10

80

60

40

20

Percentage of members













































## **DWP General Practitioner Access Map**

#### April 28, 2021

**DWP General Practitioner** 

- 1,192 providers at 499 locations
- Single providers (235)
- × Multiple providers (264)
- 30 mile radius
- 60 mile radius
- 90 mile radius



## **DWP Oral Surgeon Access Map**





# **DWP Endodontist Access Map**

#### April 28, 2021



- Single providers (0)
   × Multiple providers (3)
- 30 mile radius
- 60 mile radius
- 90 mile radius



## **DWP Periodontist Access Map**

#### April 28, 2021





90 mile radius



#### April 28, 2021



20 providers at 5 locations

Single providers (3)
Multiple providers (2)
30 mile radius
60 mile radius

90 mile radius



# **DWP Orthodontist Access Map**

#### April 28, 2021



20 providers at 13 locations ■ Single providers (9) ➤ Multiple providers (4) ■ 30 mile radius

60 mile radius

90 mile radius



# Access Summary By State

| April 28, 2021                                     | All Members |         |                                          |                     |             |      |                |      |