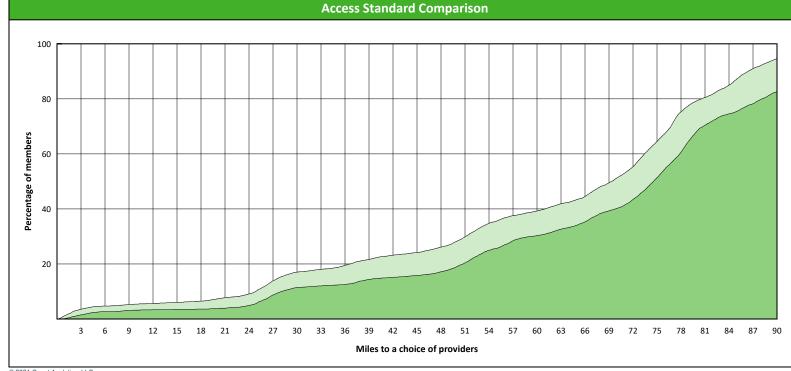

| 31 |









































12 14 16 18 20 22 24

26 28 30 32 34 36 38

Miles to a choice of providers

40

42 44 46 48 50 52

54 56 58 60

2 4 6

8 10

80

60

40

20

Percentage of members













































## **DWP General Practitioner Access Map**

#### April 28, 2021

**DWP General Practitioner** 

- 1,192 providers at 499 locations
- Single providers (235)
- × Multiple providers (264)
- 30 mile radius
- 60 mile radius
- 90 mile radius



## **DWP Oral Surgeon Access Map**





# **DWP Endodontist Access Map**

#### April 28, 2021



- Single providers (0)
   × Multiple providers (3)
- 30 mile radius
- 60 mile radius
- 90 mile radius



## **DWP Periodontist Access Map**

#### April 28, 2021





90 mile radius



#### April 28, 2021



20 providers at 5 locations

Single providers (3)
Multiple providers (2)
30 mile radius
60 mile radius

90 mile radius



# **DWP Orthodontist Access Map**

#### April 28, 2021



20 providers at 13 locations ■ Single providers (9) ➤ Multiple provider