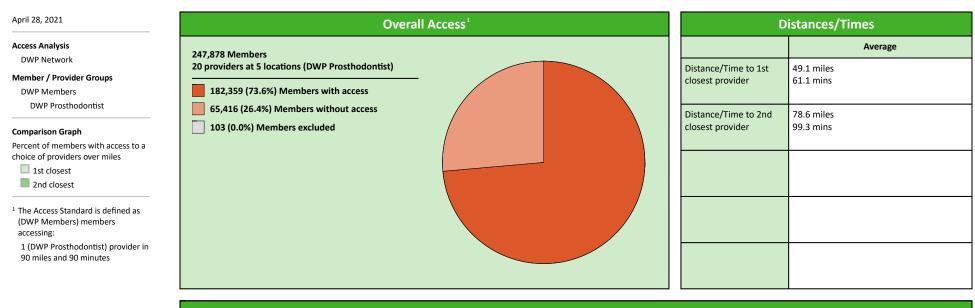

## **DWP Periodontist Access Map**

#### April 28, 2021

20 providers at 5 locations

Single providers (3)
Multiple providers (2)
30 mile radius
60 mile radius

90 mile radius

# Access Summary By State

| April 28, 2021                                     | All Members |         |                                          |                     |             |      |                |      |                     |     |                  |      |              |  |
|----------------------------------------------------|-------------|---------|------------------------------------------|---------------------|-------------|------|----------------|------|---------------------|-----|------------------|------|--------------|--|
| Access Analysis<br>DWP Network                     | Member      |         | Provider                                 |                     | With Access |      | Without Access |      | Counts <sup>1</sup> |     | Average Distance |      | Average Time |  |
|                                                    | Group       | #       | Group                                    | Standard            | #           | %    | #              | %    | Р                   | L   | 1                | 2    | 1            |  |
| Member Group                                       | DWP Members | 247,775 | DWP All Providers                        | 1 in 30 miles and 3 | 247,721     | 99.9 | 54             | 0.1  | 1,394               | 529 | 3.2              | 4.2  | 3.6          |  |
| DWP Members                                        |             |         | DWP General Pr                           | 1 in 30 miles and 3 | 247,721     | 99.9 | 54             | 0.1  | 1,192               | 499 | 3.2              | 4.3  | 3.6          |  |
| Provider Group                                     |             |         | DWP General Pr                           | 1 in 60 miles and 6 | 247,768     | 99.9 | 7              | 0.1  | 1,192               | 499 | 3.2              | 4.3  | 3.6          |  |
| DWP All Providers                                  |             |         | DWP General Pr                           | 1 in 90 miles and 9 | 247,769     | 99.9 | 6              | 0.1  | 1,192               | 499 | 3.2              | 4.3  | 3.6          |  |
| DWP General Practitioner                           |             |         | DWP Oral Surgeon                         | 1 in 30 miles and 3 | 128,659     | 51.9 | 119,116        | 48.1 | 142                 | 32  | 30.6             | 31.3 | 35.5         |  |
| DWP Oral Surgeon                                   |             |         | DWP Oral Surgeon                         | 1 in 60 miles and 6 | 192,280     | 77.6 | 55,495         | 22.4 | 142                 | 32  | 30.6             | 31.3 | 35.5         |  |
| DWP Endodontist                                    |             |         |                                          | 1 in 90 miles and 9 | 222,905     |      | 24,870         | 10.0 | 142                 | 32  | 30.6             | 31.3 | 35.5         |  |
| DWP Orthodontist                                   |             |         | J. J | 1 in 30 miles and 3 | 74,348      |      | 173,427        | 70.0 | 9                   | 3   | 56.0             | 56.0 | 78.9         |  |
| DWP Periodontist                                   |             |         | DWP Endodontist                          | 1 in 60 miles and 6 | 101,143     |      |                | 59.2 | 9                   | 3   |                  | 56.0 |              |  |
| DWP Prosthodontist                                 |             |         | DWP Endodontist                          | 1 in 90 miles and 9 | 153,685     | 62.0 | ,              | 38.0 | 9                   | 3   |                  |      |              |  |
| <sup>1</sup> Provider counts represent:            |             |         |                                          | 1 in 30 miles and 3 | 115,804     |      | 131,971        | 53.3 | -                   | 13  |                  |      |              |  |
| P: Unique providers                                |             |         | DWP Orthodontist                         | 1 in 60 miles and 6 | 187,895     |      | 59,880         | 24.2 | 20                  | 13  |                  | 43.4 | 36.5         |  |
| L: Unique provider locations                       |             |         | DWP Orthodontist                         | 1 in 90 miles and 9 | 231,992     |      |                | 6.4  | 20                  | 13  |                  | 43.4 |              |  |
|                                                    |             |         | DWP Periodontist                         | 1 in 30 miles and 3 | 22,957      | 9.3  | 224,818        | 90.7 | 11                  | 5   | 61.1             | 70.8 |              |  |
| ** These records have been excluded                |             |         | DWP Periodontist                         | 1 in 60 miles and 6 | 68,700      | 27.7 | 179,075        | 72.3 | 11                  | 5   | 61.1             | 70.8 | 78.0         |  |
| from the analysis because of<br>invalid zip codes. |             |         |                                          | 1 in 90 miles and 9 | 141,073     |      | 106,702        | 43.1 | 11                  | 5   |                  | 70.8 |              |  |
| invanu zip coues.                                  |             |         | DWP Prosthodo                            | 1 in 30 miles and 3 | 81,524      |      | 166,251        | 67.1 | 20                  | 5   |                  | 78.6 |              |  |
|                                                    |             |         | DWP Prosthodo                            | 1 in 60 miles and 6 | 119,403     |      | 128,372        | 51.8 | 20                  | 5   |                  | 78.6 |              |  |
|                                                    |             |         |                                          | 1 in 90 miles and 9 | 182,359     |      | 65,416         |      | 20                  | 5   |                  | 78.6 |              |  |