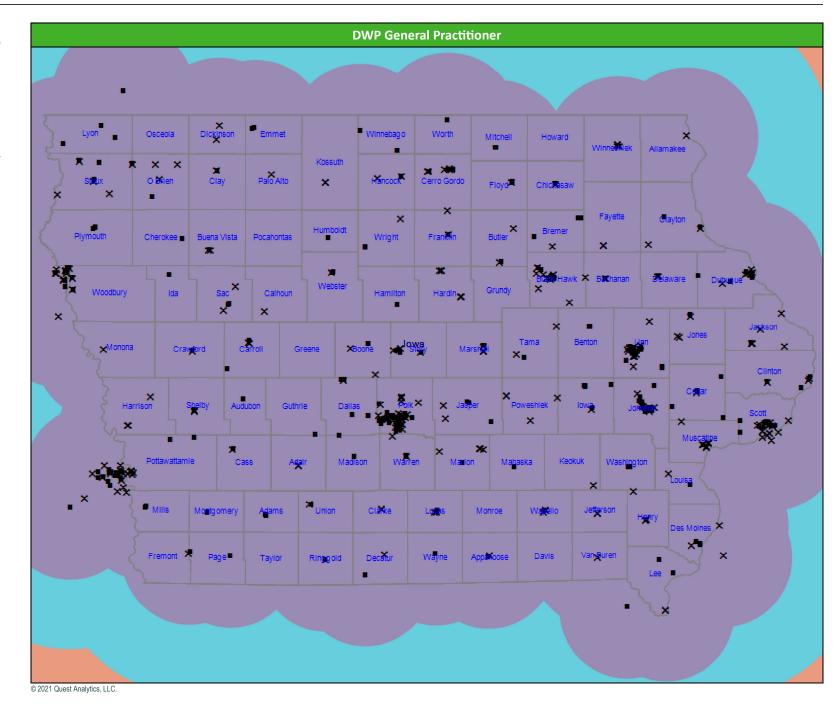

## **DWP General Practitioner Access Map**

#### April 28, 2021

**DWP General Practitioner** 

- 1,192 providers at 499 locations
- Single providers (235)
- × Multiple providers (264)
- 30 mile radius
- 60 mile radius
- 90 mile radius