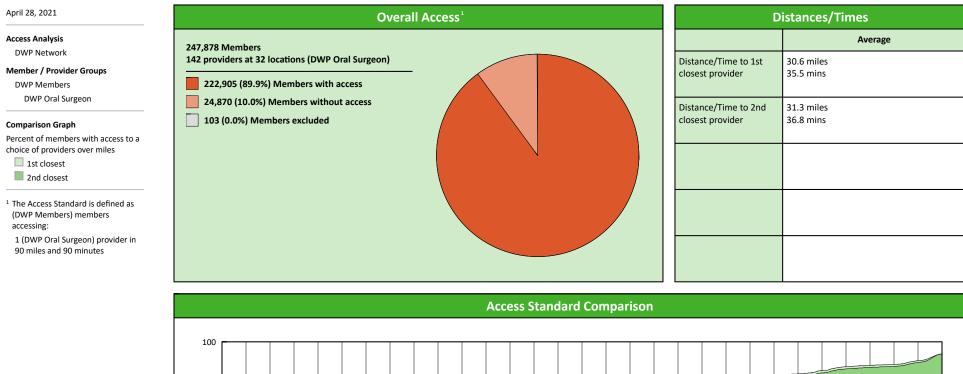

| 31 |









































12 14 16 18 20 22 24

26 28 30 32 34 36 38

Miles to a choice of providers

40

42 44 46 48 50 52

54 56 58 60

2 4 6

8 10

80

60

40

20

Percentage of members













































## **DWP General Practitioner Access Map**

#### April 28, 2021

**DWP General Practitioner** 

- 1,192 providers at 499 locations
- Single providers (235)
- × Multiple providers (264)
- 30 mile radius
- 60 mile radius
- 90 mile radius



## **DWP Oral Surgeon Access Map**





# **DWP Endodontist Access Map**

#### April 28, 2021



- Single providers (0)
   × Multiple providers (3)
- 30 mile radius
- 60 mile radius
- 90 mile radius



## **DWP Periodontist Access Map**

#### April 28, 2021





90 mile radius



#### April 28, 2021



20 providers at 5 locations

Single providers (3)
Multiple providers (2)
30 mile radius
60 mile radius

90 mile radius



# **DWP Orthodontist Access Map**

#### April 28, 2021



20 providers at 13 locations ■ Single providers (9) ➤ Mul