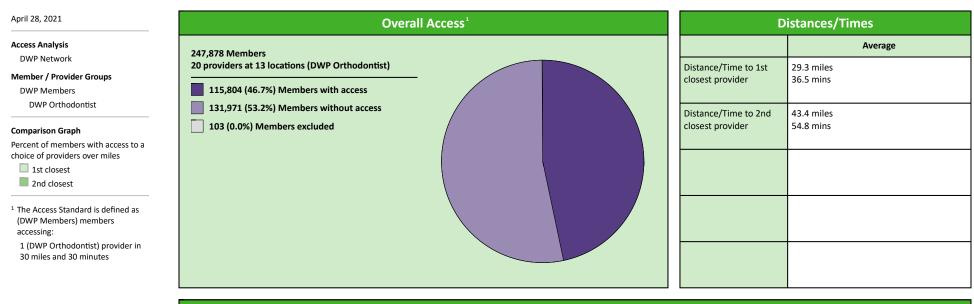

#### April 28, 2021

20 providers at 13 locations ■ Single providers (9) ➤ Multiple providers (4) ■ 30 mile radius

60 mile radius

90 mile radius

# Access Summary By State

| April 28, 2021                                     | All Members |         |                                          |                     |             |      |                |      |                     |     |                  |      |              |  |
|----------------------------------------------------|-------------|---------|------------------------------------------|---------------------|-------------|------|----------------|------|---------------------|-----|------------------|------|--------------|--|
| Access Analysis<br>DWP Network                     | Member      |         | Provider                                 |                     | With Access |      | Without Access |      | Counts <sup>1</sup> |     | Average Distance |      | Average Time |  |
|                                                    | Group       | #       | Group                                    | Standard            | #           | %    | #              | %    | Р                   | L   | 1                | 2    | 1            |  |
| Member Group                                       | DWP Members | 247,775 | DWP All Providers                        | 1 in 30 miles and 3 | 247,721     | 99.9 | 54             | 0.1  | 1,394               | 529 | 3.2              | 4.2  | 3.6          |  |
| DWP Members                                        |             |         | DWP General Pr                           | 1 in 30 miles and 3 | 247,721     | 99.9 | 54             | 0.1  | 1,192               | 499 | 3.2              | 4.3  | 3.6          |  |
| Provider Group                                     |             |         | DWP General Pr                           | 1 in 60 miles and 6 | 247,768     | 99.9 | 7              | 0.1  | 1,192               | 499 | 3.2              | 4.3  | 3.6          |  |
| DWP All Providers                                  |             |         | DWP General Pr                           | 1 in 90 miles and 9 | 247,769     | 99.9 | 6              | 0.1  | 1,192               | 499 | 3.2              | 4.3  | 3.6          |  |
| DWP General Practitioner                           |             |         | DWP Oral Surgeon                         | 1 in 30 miles and 3 | 128,659     | 51.9 | 119,116        | 48.1 | 142                 | 32  | 30.6             | 31.3 | 35.5         |  |
| DWP Oral Surgeon                                   |             |         | DWP Oral Surgeon                         | 1 in 60 miles and 6 | 192,280     | 77.6 | 55,495         | 22.4 | 142                 | 32  | 30.6             | 31.3 | 35.5         |  |
| DWP Endodontist                                    |             |         |                                          | 1 in 90 miles and 9 | 222,905     |      | 24,870         | 10.0 | 142                 | 32  | 30.6             | 31.3 | 35.5         |  |
| DWP Orthodontist                                   |             |         | J. J | 1 in 30 miles and 3 | 74,348      |      | 173,427        | 70.0 | 9                   | 3   | 56.0             | 56.0 | 78.9         |  |
| DWP Periodontist                                   |             |         | DWP Endodontist                          | 1 in 60 miles and 6 | 101,143     |      |                | 59.2 | 9                   | 3   |                  | 56.0 |              |  |
| DWP Prosthodontist                                 |             |         | DWP Endodontist                          | 1 in 90 miles and 9 | 153,685     | 62.0 | ,              | 38.0 | 9                   | 3   |                  |      |              |  |
| <sup>1</sup> Provider counts represent:            |             |         |                                          | 1 in 30 miles and 3 | 115,804     |      | 131,971        | 53.3 | -                   | 13  |                  |      |              |  |
| P: Unique providers                                |             |         | DWP Orthodontist                         | 1 in 60 miles and 6 | 187,895     |      | 59,880         | 24.2 | 20                  | 13  |                  | 43.4 | 36.5         |  |
| L: Unique provider locations                       |             |         | DWP Orthodontist                         | 1 in 90 miles and 9 | 231,992     |      |                | 6.4  | 20                  | 13  |                  | 43.4 |              |  |
|                                                    |             |         | DWP Periodontist                         | 1 in 30 miles and 3 | 22,957      | 9.3  | 224,818        | 90.7 | 11                  | 5   | 61.1             | 70.8 |              |  |
| ** These records have been excluded                |             |         | DWP Periodontist                         | 1 in 60 miles and 6 | 68,700      | 27.7 | 179,075        | 72.3 | 11                  | 5   | 61.1             | 70.8 | 78.0         |  |
| from the analysis because of<br>invalid zip codes. |             |         |                                          | 1 in 90 miles and 9 | 141,073     |      | 106,702        | 43.1 | 11                  | 5   |                  | 70.8 |              |  |
| invanu zip coues.                                  |             |         | DWP Prosthodo                            | 1 in 30 miles and 3 | 81,524      |      | 166,251        | 67.1 | 20                  | 5   |                  | 78.6 |              |  |
|                                                    |             |         | DWP Prosthodo                            | 1 in 60 miles and 6 | 119,403     |      | 128,372        | 51.8 | 20                  | 5   |                  | 78.6 |              |  |
|                                                    |             |         |                                          | 1 in 90 miles and 9 | 182,359     |      | 65,416         |      | 20                  | 5   |                  | 78.6 |              |  |