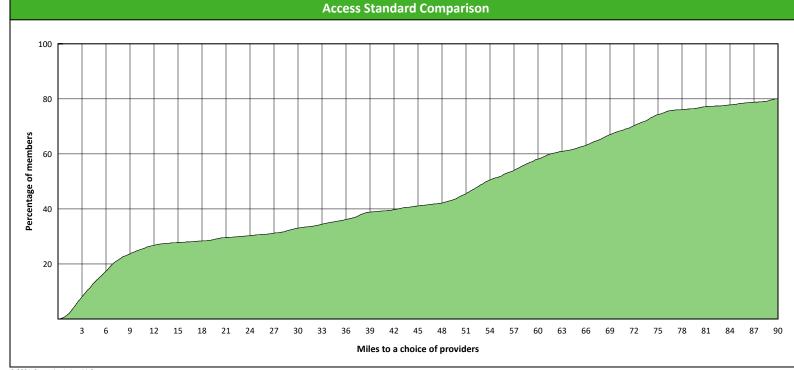

# **DWP Orthodontist Access Map**

#### April 28, 2021

20 providers at 13 locations ■ Single providers (9) ➤ Multiple providers (4) ■ 30 mile radius

60 mile radius

90 mile radius