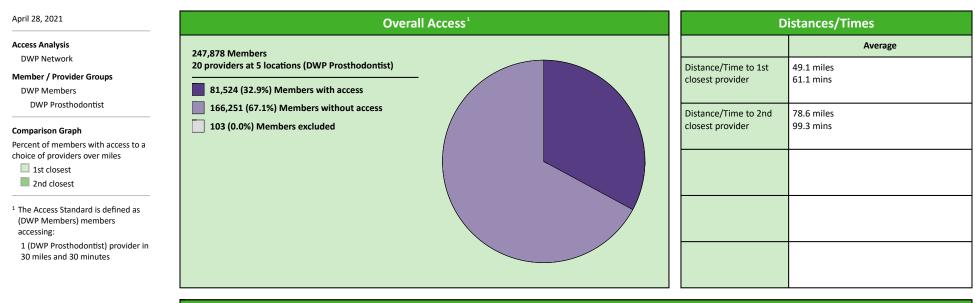

#### April 28, 2021

20 providers at 5 locations

Single providers (3)
Multiple providers (2)
30 mile radius
60 mile radius

90 mile radius