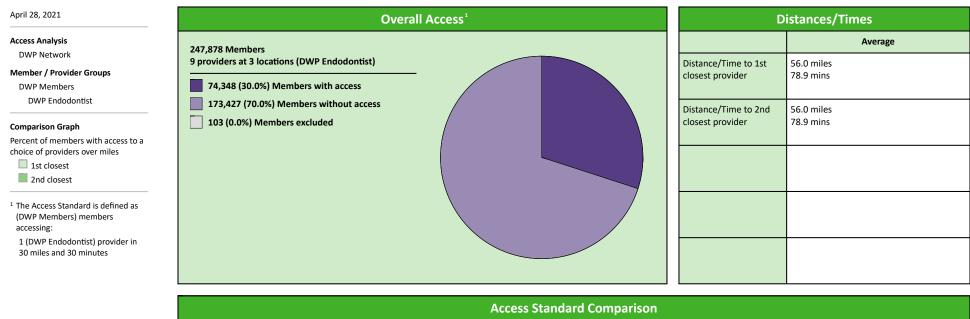

# **DWP Endodontist Access Map**

# Access Summary By State

| April 28, 2021                                     | All Members |         |                                          |                     |             |      |                |      |                     |     |                  |      |              |  |
|----------------------------------------------------|-------------|---------|------------------------------------------|---------------------|-------------|------|----------------|------|---------------------|-----|------------------|------|--------------|--|
| Access Analysis<br>DWP Network                     | Member      |         | Provider                                 |                     | With Access |      | Without Access |      | Counts <sup>1</sup> |     | Average Distance |      | Average Time |  |
|                                                    | Group       | #       | Group                                    | Standard            | #           | %    | #              | %    | Р                   | L   | 1                | 2    | 1            |  |
| Member Group                                       | DWP Members | 247,775 | DWP All Providers                        | 1 in 30 miles and 3 | 247,721     | 99.9 | 54             | 0.1  | 1,394               | 529 | 3.2              | 4.2  | 3.6          |  |
| DWP Members                                        |             |         | DWP General Pr                           | 1 in 30 miles and 3 | 247,721     | 99.9 | 54             | 0.1  | 1,192               | 499 | 3.2              | 4.3  | 3.6          |  |
| Provider Group                                     |             |         | DWP General Pr                           | 1 in 60 miles and 6 | 247,768     | 99.9 | 7              | 0.1  | 1,192               | 499 | 3.2              | 4.3  | 3.6          |  |
| DWP All Providers                                  |             |         | DWP General Pr                           | 1 in 90 miles and 9 | 247,769     | 99.9 | 6              | 0.1  | 1,192               | 499 | 3.2              | 4.3  | 3.6          |  |
| DWP General Practitioner                           |             |         | DWP Oral Surgeon                         | 1 in 30 miles and 3 | 128,659     | 51.9 | 119,116        | 48.1 | 142                 | 32  | 30.6             | 31.3 | 35.5         |  |
| DWP Oral Surgeon                                   |             |         | DWP Oral Surgeon                         | 1 in 60 miles and 6 | 192,280     | 77.6 | 55,495         | 22.4 | 142                 | 32  | 30.6             | 31.3 | 35.5         |  |
| DWP Endodontist                                    |             |         |                                          | 1 in 90 miles and 9 | 222,905     |      | 24,870         | 10.0 | 142                 | 32  | 30.6             | 31.3 | 35.5         |  |
| DWP Orthodontist                                   |             |         | J. J | 1 in 30 miles and 3 | 74,348      |      | 173,427        | 70.0 | 9                   | 3   | 56.0             | 56.0 | 78.9         |  |
| DWP Periodontist                                   |             |         | DWP Endodontist                          | 1 in 60 miles and 6 | 101,143     |      |                | 59.2 | 9                   | 3   |                  | 56.0 |              |  |
| DWP Prosthodontist                                 |             |         | DWP Endodontist                          | 1 in 90 miles and 9 | 153,685     | 62.0 | ,              | 38.0 | 9                   | 3   |                  |      |              |  |
| <sup>1</sup> Provider counts represent:            |             |         |                                          | 1 in 30 miles and 3 | 115,804     |      | 131,971        | 53.3 | -                   | 13  |                  |      |              |  |
| P: Unique providers                                |             |         | DWP Orthodontist                         | 1 in 60 miles and 6 | 187,895     |      | 59,880         | 24.2 | 20                  | 13  |                  | 43.4 | 36.5         |  |
| L: Unique provider locations                       |             |         | DWP Orthodontist                         | 1 in 90 miles and 9 | 231,992     |      |                | 6.4  | 20                  | 13  |                  | 43.4 |              |  |
|                                                    |             |         | DWP Periodontist                         | 1 in 30 miles and 3 | 22,957      | 9.3  | 224,818        | 90.7 | 11                  | 5   | 61.1             | 70.8 |              |  |
| ** These records have been excluded                |             |         | DWP Periodontist                         | 1 in 60 miles and 6 | 68,700      | 27.7 | 179,075        | 72.3 | 11                  | 5   | 61.1             | 70.8 | 78.0         |  |
| from the analysis because of<br>invalid zip codes. |             |         |                                          | 1 in 90 miles and 9 | 141,073     |      | 106,702        | 43.1 | 11                  | 5   |                  | 70.8 |              |  |
| invanu zip coues.                                  |             |         | DWP Prosthodo                            | 1 in 30 miles and 3 | 81,524      |      | 166,251        | 67.1 | 20                  | 5   |                  | 78.6 |              |  |
|                                                    |             |         | DWP Prosthodo                            | 1 in 60 miles and 6 | 119,403     |      | 128,372        | 51.8 | 20                  | 5   |                  | 78.6 |              |  |
|                                                    |             |         |                                          | 1 in 90 miles and 9 | 182,359     |      | 65,416         |      | 20                  | 5   |                  | 78.6 |              |  |