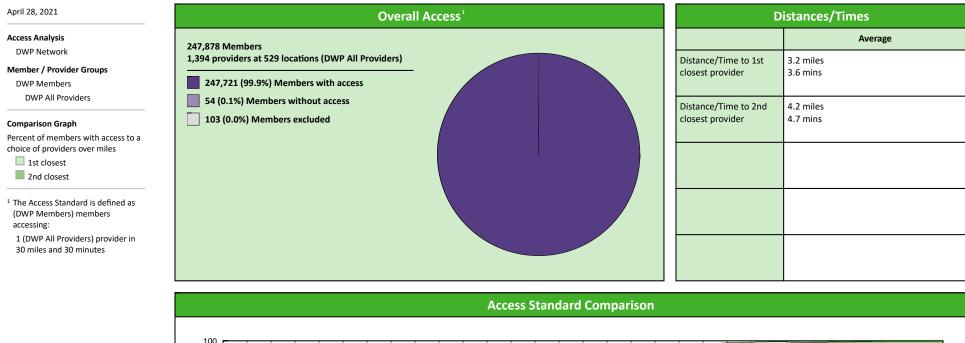

# Access Summary By State

| April 28, 2021                                     | All Members |         |                                          |                     |             |      |                |      |                     |     |                  |      |              |  |
|----------------------------------------------------|-------------|---------|------------------------------------------|---------------------|-------------|------|----------------|------|---------------------|-----|------------------|------|--------------|--|
| Access Analysis<br>DWP Network                     | Member      |         | Provider                                 |                     | With Access |      | Without Access |      | Counts <sup>1</sup> |     | Average Distance |      | Average Time |  |
|                                                    | Group       | #       | Group                                    | Standard            | #           | %    | #              | %    | Р                   | L   | 1                | 2    | 1            |  |
| Member Group                                       | DWP Members | 247,775 | DWP All Providers                        | 1 in 30 miles and 3 | 247,721     | 99.9 | 54             | 0.1  | 1,394               | 529 | 3.2              | 4.2  | 3.6          |  |
| DWP Members                                        |             |         | DWP General Pr                           | 1 in 30 miles and 3 | 247,721     | 99.9 | 54             | 0.1  | 1,192               | 499 | 3.2              | 4.3  | 3.6          |  |
| Provider Group                                     |             |         | DWP General Pr                           | 1 in 60 miles and 6 | 247,768     | 99.9 | 7              | 0.1  | 1,192               | 499 | 3.2              | 4.3  | 3.6          |  |
| DWP All Providers                                  |             |         | DWP General Pr                           | 1 in 90 miles and 9 | 247,769     | 99.9 | 6              | 0.1  | 1,192               | 499 | 3.2              | 4.3  | 3.6          |  |
| DWP General Practitioner                           |             |         | DWP Oral Surgeon                         | 1 in 30 miles and 3 | 128,659     | 51.9 | 119,116        | 48.1 | 142                 | 32  | 30.6             | 31.3 | 35.5         |  |
| DWP Oral Surgeon                                   |             |         | DWP Oral Surgeon                         | 1 in 60 miles and 6 | 192,280     | 77.6 | 55,495         | 22.4 | 142                 | 32  | 30.6             | 31.3 | 35.5         |  |
| DWP Endodontist                                    |             |         |                                          | 1 in 90 miles and 9 | 222,905     |      | 24,870         | 10.0 | 142                 | 32  | 30.6             | 31.3 | 35.5         |  |
| DWP Orthodontist                                   |             |         | J. J | 1 in 30 miles and 3 | 74,348      |      | 173,427        | 70.0 | 9                   | 3   | 56.0             | 56.0 | 78.9         |  |
| DWP Periodontist                                   |             |         | DWP Endodontist                          | 1 in 60 miles and 6 | 101,143     |      |                | 59.2 | 9                   | 3   |                  | 56.0 |              |  |
| DWP Prosthodontist                                 |             |         | DWP Endodontist                          | 1 in 90 miles and 9 | 153,685     | 62.0 | ,              | 38.0 | 9                   | 3   |                  |      |              |  |
| <sup>1</sup> Provider counts represent:            |             |         |                                          | 1 in 30 miles and 3 | 115,804     |      | 131,971        | 53.3 | -                   | 13  |                  |      |              |  |
| P: Unique providers                                |             |         | DWP Orthodontist                         | 1 in 60 miles and 6 | 187,895     |      | 59,880         | 24.2 | 20                  | 13  |                  | 43.4 | 36.5         |  |
| L: Unique provider locations                       |             |         | DWP Orthodontist                         | 1 in 90 miles and 9 | 231,992     |      |                | 6.4  | 20                  | 13  |                  | 43.4 |              |  |
|                                                    |             |         | DWP Periodontist                         | 1 in 30 miles and 3 | 22,957      | 9.3  | 224,818        | 90.7 | 11                  | 5   | 61.1             | 70.8 |              |  |
| ** These records have been excluded                |             |         | DWP Periodontist                         | 1 in 60 miles and 6 | 68,700      | 27.7 | 179,075        | 72.3 | 11                  | 5   | 61.1             | 70.8 | 78.0         |  |
| from the analysis because of<br>invalid zip codes. |             |         |                                          | 1 in 90 miles and 9 | 141,073     |      | 106,702        | 43.1 | 11                  | 5   |                  | 70.8 |              |  |
| invanu zip coues.                                  |             |         | DWP Prosthodo                            | 1 in 30 miles and 3 | 81,524      |      | 166,251        | 67.1 | 20                  | 5   |                  | 78.6 |              |  |
|                                                    |             |         | DWP Prosthodo                            | 1 in 60 miles and 6 | 119,403     |      | 128,372        | 51.8 | 20                  | 5   |                  | 78.6 |              |  |
|                                                    |             |         |                                          | 1 in 90 miles and 9 | 182,359     |      | 65,416         |      | 20                  | 5   |                  | 78.6 |              |  |