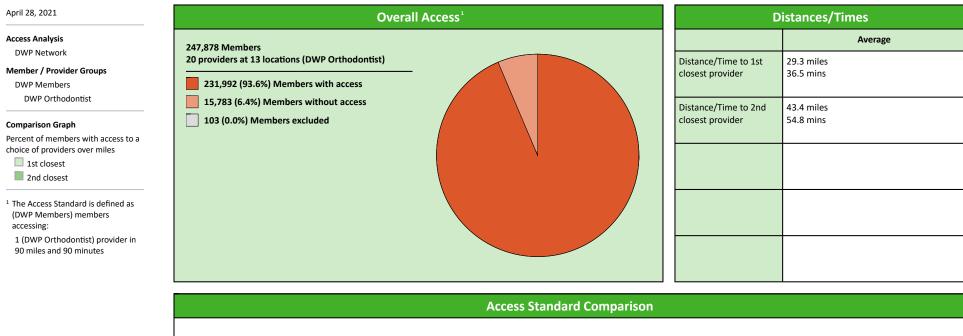

# **DWP Orthodontist Access Map**

#### April 28, 2021

20 providers at 13 locations ■ Single providers (9) ➤ Multiple providers (4) ■ 30 mile radius

60 mile radius

90 mile radius