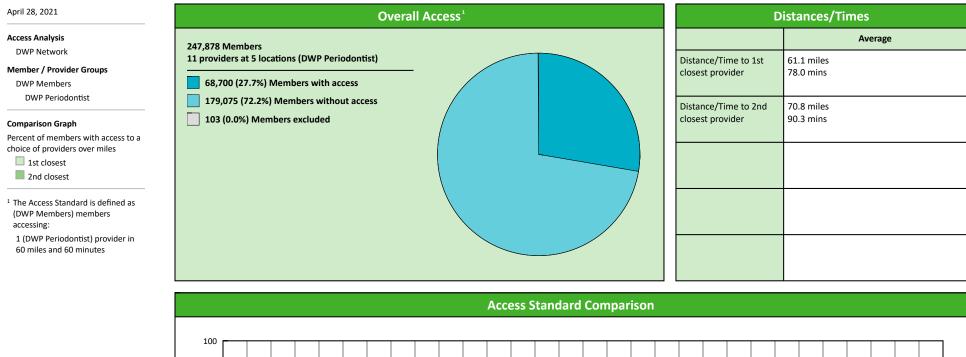

#### April 28, 2021

20 providers at 5 locations

Single providers (3)
Multiple providers (2)
30 mile radius
60 mile radius

90 mile radius