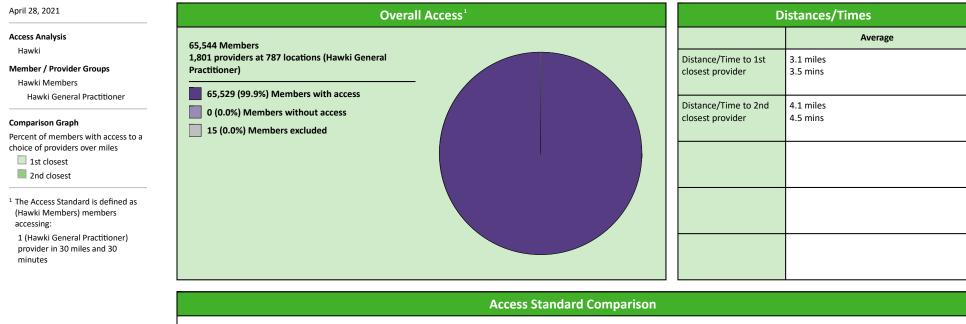

# Access Summary By State Name

| April 28, 2021                                                                            |               | All Members |                  |                     |        |             |        |                |       |                            |       |          |              |  |  |
|-------------------------------------------------------------------------------------------|---------------|-------------|------------------|---------------------|--------|-------------|--------|----------------|-------|----------------------------|-------|----------|--------------|--|--|
| Access Analysis                                                                           | Member        | Member      |                  | Provider            |        | With Access |        | Without Access |       | <b>Counts</b> <sup>1</sup> |       | Distance | Average Time |  |  |
| Hawki                                                                                     | Group         | #           | Group            | Standard            | #      | %           | #      | %              | Р     | L                          | 1     | 2        | 1            |  |  |
| Member Group                                                                              | Hawki Members | 65,529      | Hawki All Provid | 1 in 60 miles and 6 | 65,529 | 100.0       | 0      | 0.0            | 2,234 | 912                        | 3.1   | 3.9      | 3.4          |  |  |
| Hawki Members                                                                             |               |             | Hawki All Provid | 1 in 90 miles and 9 | 65,529 |             |        | 0.0            | 2,234 | 912                        | 3.1   | 3.9      | 3.4          |  |  |
| Provider Group                                                                            |               |             | Hawki General P  | 1 in 30 miles and 3 | 65,529 | 100.0       | 0      | 0.0            | 1,801 | 787                        | 3.1   | 4.1      | 3.5          |  |  |
| Hawki All Providers                                                                       |               |             | Hawki General P  | 1 in 60 miles and 6 | 65,529 | 100.0       | 0      | 0.0            | 1,801 | 787                        | 3.1   | 4.1      | 3.5          |  |  |
| Hawki General Practitioner                                                                |               |             | Hawki General P  | 1 in 90 miles and 9 | 65,529 | 100.0       | 0      | 0.0            | 1,801 | 787                        | 3.1   | 4.1      | 3.5          |  |  |
| Hawki Oral Surgeon<br>Hawki Endodontist                                                   |               |             | Hawki Oral Surg  | 1 in 30 miles and 3 | 53,230 | 81.2        | 12,299 | 18.8           | 199   | 71                         | 14.6  | 18.3     | 16.4         |  |  |
|                                                                                           |               |             | Hawki Oral Surg  | 1 in 60 miles and 6 | 64,511 | 98.4        | 1,018  | 1.6            | 199   | 71                         | 14.6  | 18.3     | 16.4         |  |  |
| Hawki Orthodontist                                                                        |               |             | Hawki Oral Surg  | 1 in 90 miles and 9 | 65,523 | 99.9        | 6      | 0.1            | 199   | 71                         | 14.6  | 18.3     | 16.4         |  |  |
| Hawki Periodontist                                                                        |               |             | Hawki Endodon    | 1 in 30 miles and 3 | 23,345 | 35.6        | 42,184 | 64.4           | 22    | 10                         | 55.5  | 58.9     | 66.2         |  |  |
| Hawki Prosthodontist                                                                      |               |             | Hawki Endodon    | 1 in 60 miles and 6 | 35,195 | 53.7        | 30,334 | 46.3           | 22    | 10                         | 55.5  | 58.9     | 66.2         |  |  |
| <sup>1</sup> Provider counts represent:                                                   |               |             | Hawki Endodon    | 1 in 90 miles and 9 | 47,908 | 73.1        | 17,621 | 26.9           | 22    | 10                         | 55.5  | 58.9     | 66.2         |  |  |
| P: Unique providers                                                                       |               |             | Hawki Orthodon   | 1 in 30 miles and 3 | 59,840 | 91.3        | 5,689  | 8.7            | 177   | 102                        | 10.5  | 15.7     | 11.6         |  |  |
| L: Unique provider locations                                                              |               |             | Hawki Orthodon   | 1 in 60 miles and 6 | 65,527 | 99.9        | 2      | 0.1            | 177   | 102                        | 10.5  | 15.7     | 11.6         |  |  |
|                                                                                           |               |             | Hawki Orthodon   | 1 in 90 miles and 9 | 65,529 | 100.0       | 0      | 0.0            | 177   | 102                        | 10.5  | 15.7     | 11.6         |  |  |
| ** These records have been excluded<br>from the analysis because of<br>invalid zip codes. |               |             | Hawki Periodon   | 1 in 30 miles and 3 | 6,743  | 10.3        | 58,786 | 89.7           | 11    | 5                          | 113.1 | 118.4    | 132.2        |  |  |
|                                                                                           |               |             | Hawki Periodon   | 1 in 60 miles and 6 | 14,438 | 22.0        | 51,091 | 78.0           | 11    | 5                          | 113.1 | 118.4    | 132.2        |  |  |
|                                                                                           |               |             | Hawki Periodon   | 1 in 90 miles and 9 | 22,805 | 34.8        | 42,724 | 65.2           | 11    | 5                          | 113.1 | 118.4    | 132.2        |  |  |
|                                                                                           |               |             | Hawki Prosthod   | 1 in 30 miles and 3 | 25,670 | 39.2        | 39,859 | 60.8           | 24    | 9                          | 45.3  | 61.6     | 52.7         |  |  |
|                                                                                           |               |             | Hawki Prosthod   | 1 in 60 miles and 6 | 39,723 | 60.6        | 25,806 | 39.4           | 24    | 9                          | 45.3  | 61.6     | 52.7         |  |  |
|                                                                                           |               |             | Hawki Prosthod   | 1 in 90 miles and 9 | 52,545 | 80.2        | 12,984 | 19.8           | 24    | 9                          | 45.3  | 61.6     | 52.7         |  |  |