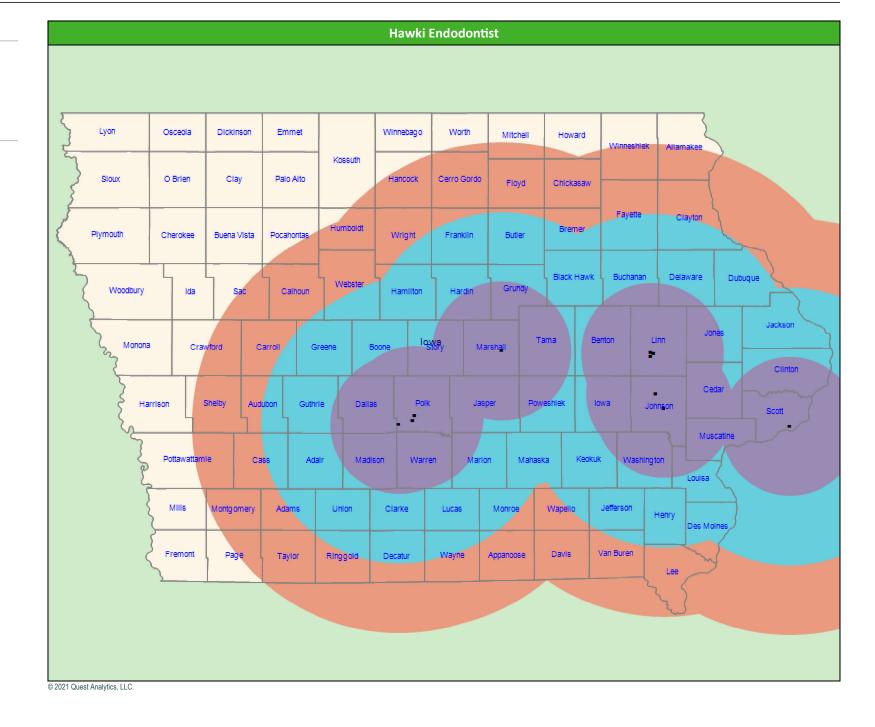

## Network Analysis Hawki Endodontist Access Map

#### April 28, 2021

22 providers at 10 locations

All providers

30 mile radius

60 mile radius

90 mile radius