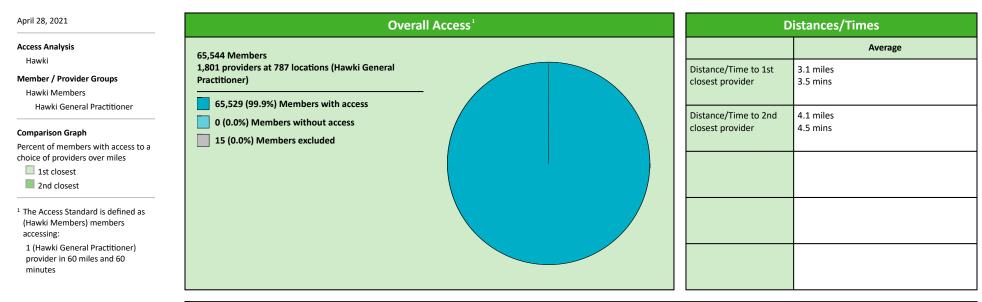

# Access Summary By State Name

| April 28, 2021                                                                            |               | All Members |                  |                     |        |             |        |                |       |                            |       |          |              |  |  |
|-------------------------------------------------------------------------------------------|---------------|-------------|------------------|---------------------|--------|-------------|--------|----------------|-------|----------------------------|-------|----------|--------------|--|--|
| Access Analysis                                                                           | Member        | Member      |                  | Provider            |        | With Access |        | Without Access |       | <b>Counts</b> <sup>1</sup> |       | Distance | Average Time |  |  |
| Hawki                                                                                     | Group         | #           | Group            | Standard            | #      | %           | #      | %              | Р     | L                          | 1     | 2        | 1            |  |  |
| Member Group                                                                              | Hawki Members | 65,529      | Hawki All Provid | 1 in 60 miles and 6 | 65,529 | 100.0       | 0      | 0.0            | 2,234 | 912                        | 3.1   | 3.9      | 3.4          |  |  |
| Hawki Members                                                                             |               |             | Hawki All Provid | 1 in 90 miles and 9 | 65,529 |             |        | 0.0            | 2,234 | 912                        | 3.1   | 3.9      | 3.4          |  |  |
| Provider Group                                                                            |               |             | Hawki General P  | 1 in 30 miles and 3 | 65,529 | 100.0       | 0      | 0.0            | 1,801 | 787                        | 3.1   | 4.1      | 3.5          |  |  |
| Hawki All Providers                                                                       |               |             | Hawki General P  | 1 in 60 miles and 6 | 65,529 | 100.0       | 0      | 0.0            | 1,801 | 787                        | 3.1   | 4.1      | 3.5          |  |  |
| Hawki General Practitioner                                                                |               |             | Hawki General P  | 1 in 90 miles and 9 | 65,529 | 100.0       | 0      | 0.0            | 1,801 | 787                        | 3.1   | 4.1      | 3.5          |  |  |
| Hawki Oral Surgeon<br>Hawki Endodontist                                                   |               |             | Hawki Oral Surg  | 1 in 30 miles and 3 | 53,230 | 81.2        | 12,299 | 18.8           | 199   | 71                         | 14.6  | 18.3     | 16.4         |  |  |
|                                                                                           |               |             | Hawki Oral Surg  | 1 in 60 miles and 6 | 64,511 | 98.4        | 1,018  | 1.6            | 199   | 71                         | 14.6  | 18.3     | 16.4         |  |  |
| Hawki Orthodontist                                                                        |               |             | Hawki Oral Surg  | 1 in 90 miles and 9 | 65,523 | 99.9        | 6      | 0.1            | 199   | 71                         | 14.6  | 18.3     | 16.4         |  |  |
| Hawki Periodontist                                                                        |               |             | Hawki Endodon    | 1 in 30 miles and 3 | 23,345 | 35.6        | 42,184 | 64.4           | 22    | 10                         | 55.5  | 58.9     | 66.2         |  |  |
| Hawki Prosthodontist                                                                      |               |             | Hawki Endodon    | 1 in 60 miles and 6 | 35,195 | 53.7        | 30,334 | 46.3           | 22    | 10                         | 55.5  | 58.9     | 66.2         |  |  |
| <sup>1</sup> Provider counts represent:                                                   |               |             | Hawki Endodon    | 1 in 90 miles and 9 | 47,908 | 73.1        | 17,621 | 26.9           | 22    | 10                         | 55.5  | 58.9     | 66.2         |  |  |
| P: Unique providers                                                                       |               |             | Hawki Orthodon   | 1 in 30 miles and 3 | 59,840 | 91.3        | 5,689  | 8.7            | 177   | 102                        | 10.5  | 15.7     | 11.6         |  |  |
| L: Unique provider locations                                                              |               |             | Hawki Orthodon   | 1 in 60 miles and 6 | 65,527 | 99.9        | 2      | 0.1            | 177   | 102                        | 10.5  | 15.7     | 11.6         |  |  |
|                                                                                           |               |             | Hawki Orthodon   | 1 in 90 miles and 9 | 65,529 | 100.0       | 0      | 0.0            | 177   | 102                        | 10.5  | 15.7     | 11.6         |  |  |
| ** These records have been excluded<br>from the analysis because of<br>invalid zip codes. |               |             | Hawki Periodon   | 1 in 30 miles and 3 | 6,743  | 10.3        | 58,786 | 89.7           | 11    | 5                          | 113.1 | 118.4    | 132.2        |  |  |
|                                                                                           |               |             | Hawki Periodon   | 1 in 60 miles and 6 | 14,438 | 22.0        | 51,091 | 78.0           | 11    | 5                          | 113.1 | 118.4    | 132.2        |  |  |
|                                                                                           |               |             | Hawki Periodon   | 1 in 90 miles and 9 | 22,805 | 34.8        | 42,724 | 65.2           | 11    | 5                          | 113.1 | 118.4    | 132.2        |  |  |
|                                                                                           |               |             | Hawki Prosthod   | 1 in 30 miles and 3 | 25,670 | 39.2        | 39,859 | 60.8           | 24    | 9                          | 45.3  | 61.6     | 52.7         |  |  |
|                                                                                           |               |             | Hawki Prosthod   | 1 in 60 miles and 6 | 39,723 | 60.6        | 25,806 | 39.4           | 24    | 9                          | 45.3  | 61.6     | 52.7         |  |  |
|                                                                                           |               |             | Hawki Prosthod   | 1 in 90 miles and 9 | 52,545 | 80.2        | 12,984 | 19.8           | 24    | 9                          | 45.3  | 61.6     | 52.7         |  |  |