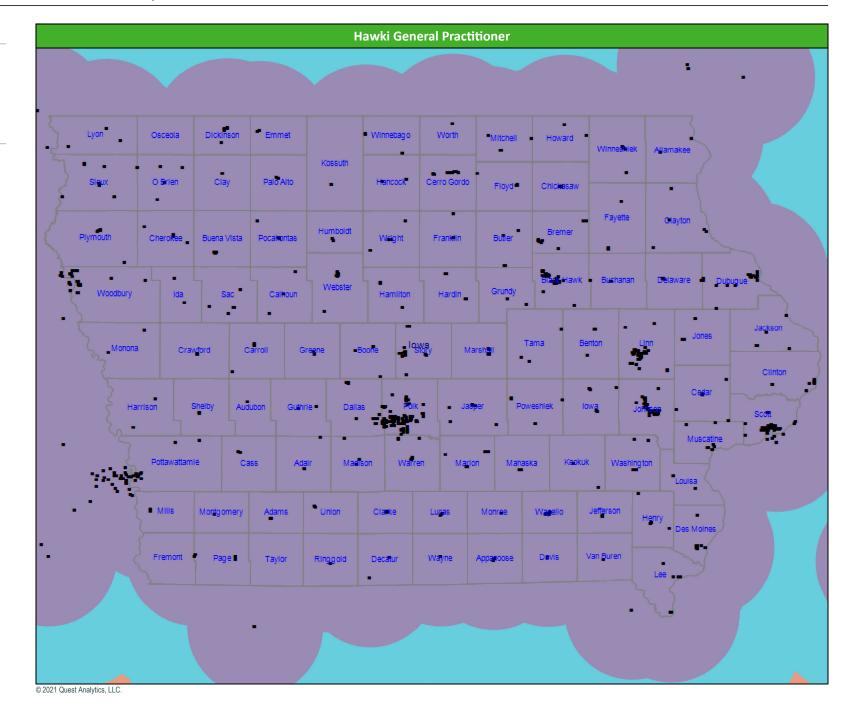

## Hawki General Practitioner Access Map

#### April 28, 2021

Hawki General Practitioner

1,801 providers at 787 locations

- All providers
- 30 mile radius
- 60 mile radius
- 90 mile radius