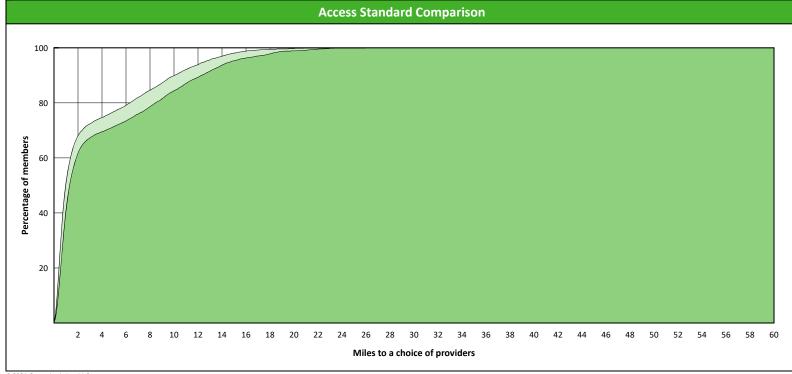

8

10

12 14 16 18 20 22 24

26 28 30 32 34 36 38

Miles to a choice of providers

40

42 44 46 48 50 52

8 10

2 4 6

20

60

54 56 58

17

6 9

3

12 15 18 21 24 27 30 33 36

39 42 45 48 51 54 57

Miles to a choice of providers

60

63 66

69

72 75 78

81 84 87 90

40

20