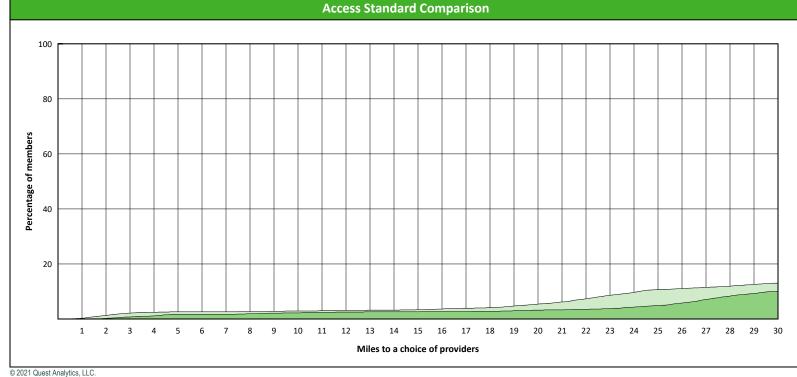

#### April 28, 2021

11 providers at 5 locations

- All providers
- 30 mile radius
- 60 mile radius
- 90 mile radius