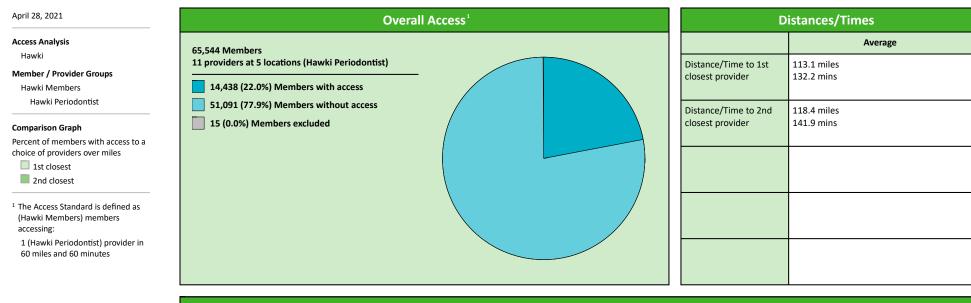

#### April 28, 2021

11 providers at 5 locations

- All providers
- 30 mile radius
- 60 mile radius
- 90 mile radius

# Access Summary By State Name

| April 28, 2021                                                                            |               | All Members |                  |                     |        |             |        |                |       |                            |       |          |              |  |  |
|-------------------------------------------------------------------------------------------|---------------|-------------|------------------|---------------------|--------|-------------|--------|----------------|-------|----------------------------|-------|----------|--------------|--|--|
| Access Analysis                                                                           | Member        | Member      |                  | Provider            |        | With Access |        | Without Access |       | <b>Counts</b> <sup>1</sup> |       | Distance | Average Time |  |  |
| Hawki                                                                                     | Group         | #           | Group            | Standard            | #      | %           | #      | %              | Р     | L                          | 1     | 2        | 1            |  |  |
| Member Group                                                                              | Hawki Members | 65,529      | Hawki All Provid | 1 in 60 miles and 6 | 65,529 | 100.0       | 0      | 0.0            | 2,234 | 912                        | 3.1   | 3.9      | 3.4          |  |  |
| Hawki Members                                                                             |               |             | Hawki All Provid | 1 in 90 miles and 9 | 65,529 |             |        | 0.0            | 2,234 | 912                        | 3.1   | 3.9      | 3.4          |  |  |
| Provider Group                                                                            |               |             | Hawki General P  | 1 in 30 miles and 3 | 65,529 | 100.0       | 0      | 0.0            | 1,801 | 787                        | 3.1   | 4.1      | 3.5          |  |  |
| Hawki All Providers                                                                       |               |             | Hawki General P  | 1 in 60 miles and 6 | 65,529 | 100.0       | 0      | 0.0            | 1,801 | 787                        | 3.1   | 4.1      | 3.5          |  |  |
| Hawki General Practitioner                                                                |               |             | Hawki General P  | 1 in 90 miles and 9 | 65,529 | 100.0       | 0      | 0.0            | 1,801 | 787                        | 3.1   | 4.1      | 3.5          |  |  |
| Hawki Oral Surgeon<br>Hawki Endodontist                                                   |               |             | Hawki Oral Surg  | 1 in 30 miles and 3 | 53,230 | 81.2        | 12,299 | 18.8           | 199   | 71                         | 14.6  | 18.3     | 16.4         |  |  |
|                                                                                           |               |             | Hawki Oral Surg  | 1 in 60 miles and 6 | 64,511 | 98.4        | 1,018  | 1.6            | 199   | 71                         | 14.6  | 18.3     | 16.4         |  |  |
| Hawki Orthodontist                                                                        |               |             | Hawki Oral Surg  | 1 in 90 miles and 9 | 65,523 | 99.9        | 6      | 0.1            | 199   | 71                         | 14.6  | 18.3     | 16.4         |  |  |
| Hawki Periodontist                                                                        |               |             | Hawki Endodon    | 1 in 30 miles and 3 | 23,345 | 35.6        | 42,184 | 64.4           | 22    | 10                         | 55.5  | 58.9     | 66.2         |  |  |
| Hawki Prosthodontist                                                                      |               |             | Hawki Endodon    | 1 in 60 miles and 6 | 35,195 | 53.7        | 30,334 | 46.3           | 22    | 10                         | 55.5  | 58.9     | 66.2         |  |  |
| <sup>1</sup> Provider counts represent:                                                   |               |             | Hawki Endodon    | 1 in 90 miles and 9 | 47,908 | 73.1        | 17,621 | 26.9           | 22    | 10                         | 55.5  | 58.9     | 66.2         |  |  |
| P: Unique providers                                                                       |               |             | Hawki Orthodon   | 1 in 30 miles and 3 | 59,840 | 91.3        | 5,689  | 8.7            | 177   | 102                        | 10.5  | 15.7     | 11.6         |  |  |
| L: Unique provider locations                                                              |               |             | Hawki Orthodon   | 1 in 60 miles and 6 | 65,527 | 99.9        | 2      | 0.1            | 177   | 102                        | 10.5  | 15.7     | 11.6         |  |  |
|                                                                                           |               |             | Hawki Orthodon   | 1 in 90 miles and 9 | 65,529 | 100.0       | 0      | 0.0            | 177   | 102                        | 10.5  | 15.7     | 11.6         |  |  |
| ** These records have been excluded<br>from the analysis because of<br>invalid zip codes. |               |             | Hawki Periodon   | 1 in 30 miles and 3 | 6,743  | 10.3        | 58,786 | 89.7           | 11    | 5                          | 113.1 | 118.4    | 132.2        |  |  |
|                                                                                           |               |             | Hawki Periodon   | 1 in 60 miles and 6 | 14,438 | 22.0        | 51,091 | 78.0           | 11    | 5                          | 113.1 | 118.4    | 132.2        |  |  |
|                                                                                           |               |             | Hawki Periodon   | 1 in 90 miles and 9 | 22,805 | 34.8        | 42,724 | 65.2           | 11    | 5                          | 113.1 | 118.4    | 132.2        |  |  |
|                                                                                           |               |             | Hawki Prosthod   | 1 in 30 miles and 3 | 25,670 | 39.2        | 39,859 | 60.8           | 24    | 9                          | 45.3  | 61.6     | 52.7         |  |  |
|                                                                                           |               |             | Hawki Prosthod   | 1 in 60 miles and 6 | 39,723 | 60.6        | 25,806 | 39.4           | 24    | 9                          | 45.3  | 61.6     | 52.7         |  |  |
|                                                                                           |               |             | Hawki Prosthod   | 1 in 90 miles and 9 | 52,545 | 80.2        | 12,984 | 19.8           | 24    | 9                          | 45.3  | 61.6     | 52.7         |  |  |