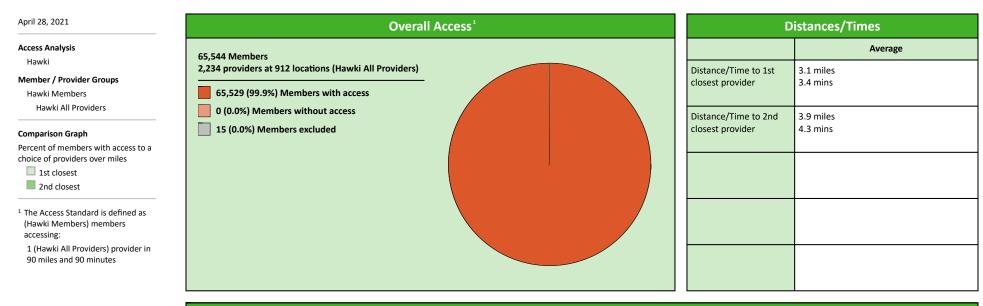

# Access Summary By State Name

| April 28, 2021                                                                            |               | All Members |                  |                     |        |             |        |                |       |                            |       |          |              |  |  |
|-------------------------------------------------------------------------------------------|---------------|-------------|------------------|---------------------|--------|-------------|--------|----------------|-------|----------------------------|-------|----------|--------------|--|--|
| Access Analysis                                                                           | Member        | Member      |                  | Provider            |        | With Access |        | Without Access |       | <b>Counts</b> <sup>1</sup> |       | Distance | Average Time |  |  |
| Hawki                                                                                     | Group         | #           | Group            | Standard            | #      | %           | #      | %              | Р     | L                          | 1     | 2        | 1            |  |  |
| Member Group                                                                              | Hawki Members | 65,529      | Hawki All Provid | 1 in 60 miles and 6 | 65,529 | 100.0       | 0      | 0.0            | 2,234 | 912                        | 3.1   | 3.9      | 3.4          |  |  |
| Hawki Members                                                                             |               |             | Hawki All Provid | 1 in 90 miles and 9 | 65,529 |             |        | 0.0            | 2,234 | 912                        | 3.1   | 3.9      | 3.4          |  |  |
| Provider Group                                                                            |               |             | Hawki General P  | 1 in 30 miles and 3 | 65,529 | 100.0       | 0      | 0.0            | 1,801 | 787                        | 3.1   | 4.1      | 3.5          |  |  |
| Hawki All Providers                                                                       |               |             | Hawki General P  | 1 in 60 miles and 6 | 65,529 | 100.0       | 0      | 0.0            | 1,801 | 787                        | 3.1   | 4.1      | 3.5          |  |  |
| Hawki General Practitioner                                                                |               |             | Hawki General P  | 1 in 90 miles and 9 | 65,529 | 100.0       | 0      | 0.0            | 1,801 | 787                        | 3.1   | 4.1      | 3.5          |  |  |
| Hawki Oral Surgeon<br>Hawki Endodontist                                                   |               |             | Hawki Oral Surg  | 1 in 30 miles and 3 | 53,230 | 81.2        | 12,299 | 18.8           | 199   | 71                         | 14.6  | 18.3     | 16.4         |  |  |
|                                                                                           |               |             | Hawki Oral Surg  | 1 in 60 miles and 6 | 64,511 | 98.4        | 1,018  | 1.6            | 199   | 71                         | 14.6  | 18.3     | 16.4         |  |  |
| Hawki Orthodontist                                                                        |               |             | Hawki Oral Surg  | 1 in 90 miles and 9 | 65,523 | 99.9        | 6      | 0.1            | 199   | 71                         | 14.6  | 18.3     | 16.4         |  |  |
| Hawki Periodontist                                                                        |               |             | Hawki Endodon    | 1 in 30 miles and 3 | 23,345 | 35.6        | 42,184 | 64.4           | 22    | 10                         | 55.5  | 58.9     | 66.2         |  |  |
| Hawki Prosthodontist                                                                      |               |             | Hawki Endodon    | 1 in 60 miles and 6 | 35,195 | 53.7        | 30,334 | 46.3           | 22    | 10                         | 55.5  | 58.9     | 66.2         |  |  |
| <sup>1</sup> Provider counts represent:                                                   |               |             | Hawki Endodon    | 1 in 90 miles and 9 | 47,908 | 73.1        | 17,621 | 26.9           | 22    | 10                         | 55.5  | 58.9     | 66.2         |  |  |
| P: Unique providers                                                                       |               |             | Hawki Orthodon   | 1 in 30 miles and 3 | 59,840 | 91.3        | 5,689  | 8.7            | 177   | 102                        | 10.5  | 15.7     | 11.6         |  |  |
| L: Unique provider locations                                                              |               |             | Hawki Orthodon   | 1 in 60 miles and 6 | 65,527 | 99.9        | 2      | 0.1            | 177   | 102                        | 10.5  | 15.7     | 11.6         |  |  |
|                                                                                           |               |             | Hawki Orthodon   | 1 in 90 miles and 9 | 65,529 | 100.0       | 0      | 0.0            | 177   | 102                        | 10.5  | 15.7     | 11.6         |  |  |
| ** These records have been excluded<br>from the analysis because of<br>invalid zip codes. |               |             | Hawki Periodon   | 1 in 30 miles and 3 | 6,743  | 10.3        | 58,786 | 89.7           | 11    | 5                          | 113.1 | 118.4    | 132.2        |  |  |
|                                                                                           |               |             | Hawki Periodon   | 1 in 60 miles and 6 | 14,438 | 22.0        | 51,091 | 78.0           | 11    | 5                          | 113.1 | 118.4    | 132.2        |  |  |
|                                                                                           |               |             | Hawki Periodon   | 1 in 90 miles and 9 | 22,805 | 34.8        | 42,724 | 65.2           | 11    | 5                          | 113.1 | 118.4    | 132.2        |  |  |
|                                                                                           |               |             | Hawki Prosthod   | 1 in 30 miles and 3 | 25,670 | 39.2        | 39,859 | 60.8           | 24    | 9                          | 45.3  | 61.6     | 52.7         |  |  |
|                                                                                           |               |             | Hawki Prosthod   | 1 in 60 miles and 6 | 39,723 | 60.6        | 25,806 | 39.4           | 24    | 9                          | 45.3  | 61.6     | 52.7         |  |  |
|                                                                                           |               |             | Hawki Prosthod   | 1 in 90 miles and 9 | 52,545 | 80.2        | 12,984 | 19.8           | 24    | 9                          | 45.3  | 61.6     | 52.7         |  |  |