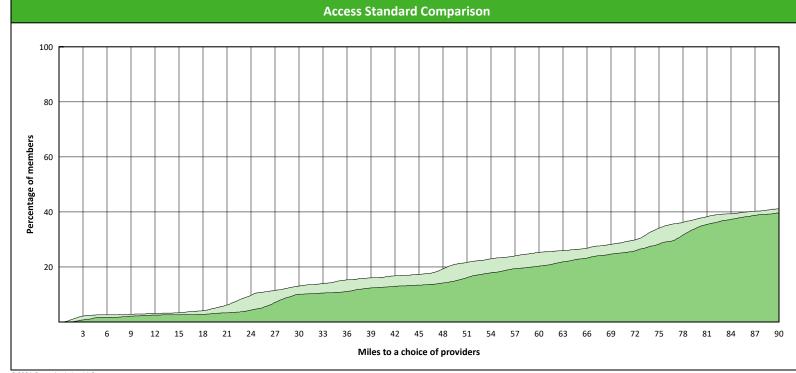

#### April 28, 2021

11 providers at 5 locations

- All providers
- 30 mile radius
- 60 mile radius
- 90 mile radius

# Access Summary By State Name

| April 28, 2021                                                                            |               | All Members |                  |                     |        |             |        |                |       |                            |       |          |              |  |  |
|-------------------------------------------------------------------------------------------|---------------|-------------|------------------|---------------------|--------|-------------|--------|----------------|-------|----------------------------|-------|----------|--------------|--|--|
| Access Analysis                                                                           | Member        | Member      |                  | Provider            |        | With Access |        | Without Access |       | <b>Counts</b> <sup>1</sup> |       | Distance | Average Time |  |  |
| Hawki                                                                                     | Group         | #           | Group            | Standard            | #      | %           | #      | %              | Р     | L                          | 1     | 2        | 1            |  |  |
| Member Group                                                                              | Hawki Members | 65,529      | Hawki All Provid | 1 in 60 miles and 6 | 65,529 | 100.0       | 0      | 0.0            | 2,234 | 912                        | 3.1   | 3.9      | 3.4          |  |  |
| Hawki Members                                                                             |               |             | Hawki All Provid | 1 in 90 miles and 9 | 65,529 |             |        | 0.0            | 2,234 | 912                        | 3.1   | 3.9      | 3.4          |  |  |
| Provider Group                                                                            |               |             | Hawki General P  | 1 in 30 miles and 3 | 65,529 | 100.0       | 0      | 0.0            | 1,801 | 787                        | 3.1   | 4.1      | 3.5          |  |  |
| Hawki All Providers                                                                       |               |             | Hawki General P  | 1 in 60 miles and 6 | 65,529 | 100.0       | 0      | 0.0            | 1,801 | 787                        | 3.1   | 4.1      | 3.5          |  |  |
| Hawki General Practitioner                                                                |               |             | Hawki General P  | 1 in 90 miles and 9 | 65,529 | 100.0       | 0      | 0.0            | 1,801 | 787                        | 3.1   | 4.1      | 3.5          |  |  |
| Hawki Oral Surgeon<br>Hawki Endodontist                                                   |               |             | Hawki Oral Surg  | 1 in 30 miles and 3 | 53,230 | 81.2        | 12,299 | 18.8           | 199   | 71                         | 14.6  | 18.3     | 16.4         |  |  |
|                                                                                           |               |             | Hawki Oral Surg  | 1 in 60 miles and 6 | 64,511 | 98.4        | 1,018  | 1.6            | 199   | 71                         | 14.6  | 18.3     | 16.4         |  |  |
| Hawki Orthodontist                                                                        |               |             | Hawki Oral Surg  | 1 in 90 miles and 9 | 65,523 | 99.9        | 6      | 0.1            | 199   | 71                         | 14.6  | 18.3     | 16.4         |  |  |
| Hawki Periodontist                                                                        |               |             | Hawki Endodon    | 1 in 30 miles and 3 | 23,345 | 35.6        | 42,184 | 64.4           | 22    | 10                         | 55.5  | 58.9     | 66.2         |  |  |
| Hawki Prosthodontist                                                                      |               |             | Hawki Endodon    | 1 in 60 miles and 6 | 35,195 | 53.7        | 30,334 | 46.3           | 22    | 10                         | 55.5  | 58.9     | 66.2         |  |  |
| <sup>1</sup> Provider counts represent:                                                   |               |             | Hawki Endodon    | 1 in 90 miles and 9 | 47,908 | 73.1        | 17,621 | 26.9           | 22    | 10                         | 55.5  | 58.9     | 66.2         |  |  |
| P: Unique providers                                                                       |               |             | Hawki Orthodon   | 1 in 30 miles and 3 | 59,840 | 91.3        | 5,689  | 8.7            | 177   | 102                        | 10.5  | 15.7     | 11.6         |  |  |
| L: Unique provider locations                                                              |               |             | Hawki Orthodon   | 1 in 60 miles and 6 | 65,527 | 99.9        | 2      | 0.1            | 177   | 102                        | 10.5  | 15.7     | 11.6         |  |  |
|                                                                                           |               |             | Hawki Orthodon   | 1 in 90 miles and 9 | 65,529 | 100.0       | 0      | 0.0            | 177   | 102                        | 10.5  | 15.7     | 11.6         |  |  |
| ** These records have been excluded<br>from the analysis because of<br>invalid zip codes. |               |             | Hawki Periodon   | 1 in 30 miles and 3 | 6,743  | 10.3        | 58,786 | 89.7           | 11    | 5                          | 113.1 | 118.4    | 132.2        |  |  |
|                                                                                           |               |             | Hawki Periodon   | 1 in 60 miles and 6 | 14,438 | 22.0        | 51,091 | 78.0           | 11    | 5                          | 113.1 | 118.4    | 132.2        |  |  |
|                                                                                           |               |             | Hawki Periodon   | 1 in 90 miles and 9 | 22,805 | 34.8        | 42,724 | 65.2           | 11    | 5                          | 113.1 | 118.4    | 132.2        |  |  |
|                                                                                           |               |             | Hawki Prosthod   | 1 in 30 miles and 3 | 25,670 | 39.2        | 39,859 | 60.8           | 24    | 9                          | 45.3  | 61.6     | 52.7         |  |  |
|                                                                                           |               |             | Hawki Prosthod   | 1 in 60 miles and 6 | 39,723 | 60.6        | 25,806 | 39.4           | 24    | 9                          | 45.3  | 61.6     | 52.7         |  |  |
|                                                                                           |               |             | Hawki Prosthod   | 1 in 90 miles and 9 | 52,545 | 80.2        | 12,984 | 19.8           | 24    | 9                          | 45.3  | 61.6     | 52.7         |  |  |