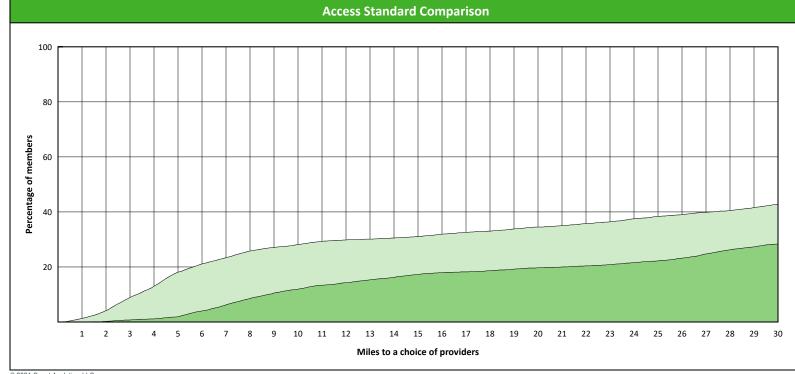

8

10

12 14 16 18 20 22 24

26 28 30 32 34 36 38

Miles to a choice of providers

40

42 44 46 48 50 52

8 10

2 4 6

20

60

54 56 58

17

6 9

3

12 15 18 21 24 27 30 33 36

39 42 45 48 51 54 57

Miles to a choice of providers

60

63 66

69

72 75 78

81 84 87 90

40

20