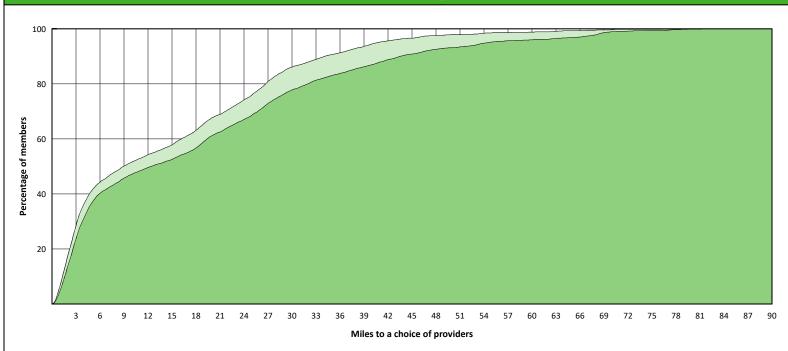

8

10

12 14 16 18 20 22 24

26 28 30 32 34 36 38

Miles to a choice of providers

40

42 44 46 48 50 52

8 10

2 4 6

20

60

54 56 58

17

6 9

3

12 15 18 21 24 27 30 33 36

39 42 45 48 51 54 57

Miles to a choice of providers

60

63 66

69

72 75 78

81 84 87 90

40

20