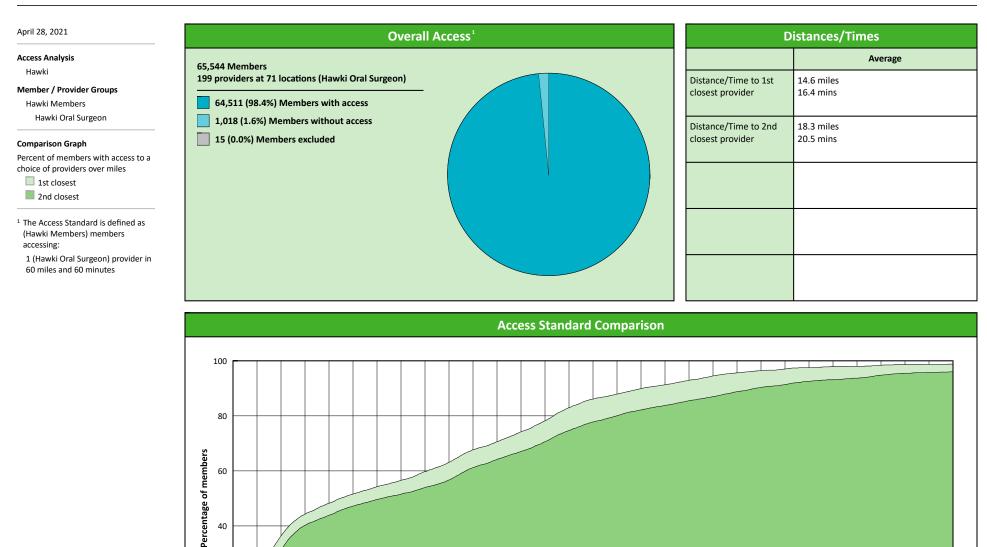

#### April 28, 2021

199 providers at 71 locations

- All providers
- 30 mile radius
- 60 mile radius
- 90 mile radius

# Access Summary By State Name

| April 28, 2021                                                                            |               | All Members |                  |                     |        |             |        |                |       |                            |       |          |              |  |  |
|-------------------------------------------------------------------------------------------|---------------|-------------|------------------|---------------------|--------|-------------|--------|----------------|-------|----------------------------|-------|----------|--------------|--|--|
| Access Analysis                                                                           | Member        | Member      |                  | Provider            |        | With Access |        | Without Access |       | <b>Counts</b> <sup>1</sup> |       | Distance | Average Time |  |  |
| Hawki                                                                                     | Group         | #           | Group            | Standard            | #      | %           | #      | %              | Р     | L                          | 1     | 2        | 1            |  |  |
| Member Group                                                                              | Hawki Members | 65,529      | Hawki All Provid | 1 in 60 miles and 6 | 65,529 | 100.0       | 0      | 0.0            | 2,234 | 912                        | 3.1   | 3.9      | 3.4          |  |  |
| Hawki Members                                                                             |               |             | Hawki All Provid | 1 in 90 miles and 9 | 65,529 |             |        | 0.0            | 2,234 | 912                        | 3.1   | 3.9      | 3.4          |  |  |
| Provider Group                                                                            |               |             | Hawki General P  | 1 in 30 miles and 3 | 65,529 | 100.0       | 0      | 0.0            | 1,801 | 787                        | 3.1   | 4.1      | 3.5          |  |  |
| Hawki All Providers                                                                       |               |             | Hawki General P  | 1 in 60 miles and 6 | 65,529 | 100.0       | 0      | 0.0            | 1,801 | 787                        | 3.1   | 4.1      | 3.5          |  |  |
| Hawki General Practitioner                                                                |               |             | Hawki General P  | 1 in 90 miles and 9 | 65,529 | 100.0       | 0      | 0.0            | 1,801 | 787                        | 3.1   | 4.1      | 3.5          |  |  |
| Hawki Oral Surgeon<br>Hawki Endodontist                                                   |               |             | Hawki Oral Surg  | 1 in 30 miles and 3 | 53,230 | 81.2        | 12,299 | 18.8           | 199   | 71                         | 14.6  | 18.3     | 16.4         |  |  |
|                                                                                           |               |             | Hawki Oral Surg  | 1 in 60 miles and 6 | 64,511 | 98.4        | 1,018  | 1.6            | 199   | 71                         | 14.6  | 18.3     | 16.4         |  |  |
| Hawki Orthodontist                                                                        |               |             | Hawki Oral Surg  | 1 in 90 miles and 9 | 65,523 | 99.9        | 6      | 0.1            | 199   | 71                         | 14.6  | 18.3     | 16.4         |  |  |
| Hawki Periodontist                                                                        |               |             | Hawki Endodon    | 1 in 30 miles and 3 | 23,345 | 35.6        | 42,184 | 64.4           | 22    | 10                         | 55.5  | 58.9     | 66.2         |  |  |
| Hawki Prosthodontist                                                                      |               |             | Hawki Endodon    | 1 in 60 miles and 6 | 35,195 | 53.7        | 30,334 | 46.3           | 22    | 10                         | 55.5  | 58.9     | 66.2         |  |  |
| <sup>1</sup> Provider counts represent:                                                   |               |             | Hawki Endodon    | 1 in 90 miles and 9 | 47,908 | 73.1        | 17,621 | 26.9           | 22    | 10                         | 55.5  | 58.9     | 66.2         |  |  |
| P: Unique providers                                                                       |               |             | Hawki Orthodon   | 1 in 30 miles and 3 | 59,840 | 91.3        | 5,689  | 8.7            | 177   | 102                        | 10.5  | 15.7     | 11.6         |  |  |
| L: Unique provider locations                                                              |               |             | Hawki Orthodon   | 1 in 60 miles and 6 | 65,527 | 99.9        | 2      | 0.1            | 177   | 102                        | 10.5  | 15.7     | 11.6         |  |  |
|                                                                                           |               |             | Hawki Orthodon   | 1 in 90 miles and 9 | 65,529 | 100.0       | 0      | 0.0            | 177   | 102                        | 10.5  | 15.7     | 11.6         |  |  |
| ** These records have been excluded<br>from the analysis because of<br>invalid zip codes. |               |             | Hawki Periodon   | 1 in 30 miles and 3 | 6,743  | 10.3        | 58,786 | 89.7           | 11    | 5                          | 113.1 | 118.4    | 132.2        |  |  |
|                                                                                           |               |             | Hawki Periodon   | 1 in 60 miles and 6 | 14,438 | 22.0        | 51,091 | 78.0           | 11    | 5                          | 113.1 | 118.4    | 132.2        |  |  |
|                                                                                           |               |             | Hawki Periodon   | 1 in 90 miles and 9 | 22,805 | 34.8        | 42,724 | 65.2           | 11    | 5                          | 113.1 | 118.4    | 132.2        |  |  |
|                                                                                           |               |             | Hawki Prosthod   | 1 in 30 miles and 3 | 25,670 | 39.2        | 39,859 | 60.8           | 24    | 9                          | 45.3  | 61.6     | 52.7         |  |  |
|                                                                                           |               |             | Hawki Prosthod   | 1 in 60 miles and 6 | 39,723 | 60.6        | 25,806 | 39.4           | 24    | 9                          | 45.3  | 61.6     | 52.7         |  |  |
|                                                                                           |               |             | Hawki Prosthod   | 1 in 90 miles and 9 | 52,545 | 80.2        | 12,984 | 19.8           | 24    | 9                          | 45.3  | 61.6     | 52.7         |  |  |