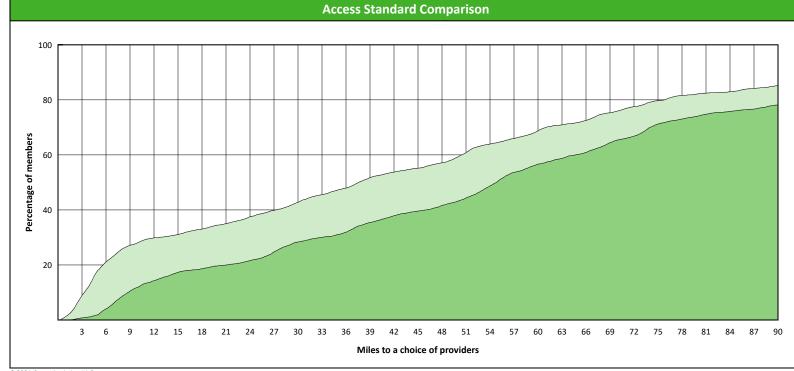

8

10

12 14 16 18 20 22 24

26 28 30 32 34 36 38

Miles to a choice of providers

40

42 44 46 48 50 52

8 10

2 4 6

20

60

54 56 58

17

6 9

3

12 15 18 21 24 27 30 33 36

39 42 45 48 51 54 57

Miles to a choice of providers

60

63 66

69

72 75 78

81 84 87 90

40

20