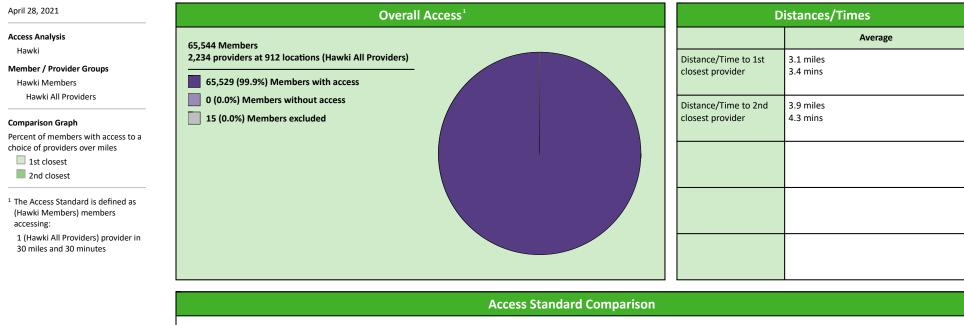

# Access Summary By State Name

| April 28, 2021                                                                            |               | All Members |                  |                     |        |             |        |                |       |                            |       |          |              |  |  |
|-------------------------------------------------------------------------------------------|---------------|-------------|------------------|---------------------|--------|-------------|--------|----------------|-------|----------------------------|-------|----------|--------------|--|--|
| Access Analysis                                                                           | Member        | Member      |                  | Provider            |        | With Access |        | Without Access |       | <b>Counts</b> <sup>1</sup> |       | Distance | Average Time |  |  |
| Hawki                                                                                     | Group         | #           | Group            | Standard            | #      | %           | #      | %              | Р     | L                          | 1     | 2        | 1            |  |  |
| Member Group                                                                              | Hawki Members | 65,529      | Hawki All Provid | 1 in 60 miles and 6 | 65,529 | 100.0       | 0      | 0.0            | 2,234 | 912                        | 3.1   | 3.9      | 3.4          |  |  |
| Hawki Members                                                                             |               |             | Hawki All Provid | 1 in 90 miles and 9 | 65,529 |             |        | 0.0            | 2,234 | 912                        | 3.1   | 3.9      | 3.4          |  |  |
| Provider Group                                                                            |               |             | Hawki General P  | 1 in 30 miles and 3 | 65,529 | 100.0       | 0      | 0.0            | 1,801 | 787                        | 3.1   | 4.1      | 3.5          |  |  |
| Hawki All Providers                                                                       |               |             | Hawki General P  | 1 in 60 miles and 6 | 65,529 | 100.0       | 0      | 0.0            | 1,801 | 787                        | 3.1   | 4.1      | 3.5          |  |  |
| Hawki General Practitioner                                                                |               |             | Hawki General P  | 1 in 90 miles and 9 | 65,529 | 100.0       | 0      | 0.0            | 1,801 | 787                        | 3.1   | 4.1      | 3.5          |  |  |
| Hawki Oral Surgeon<br>Hawki Endodontist                                                   |               |             | Hawki Oral Surg  | 1 in 30 miles and 3 | 53,230 | 81.2        | 12,299 | 18.8           | 199   | 71                         | 14.6  | 18.3     | 16.4         |  |  |
|                                                                                           |               |             | Hawki Oral Surg  | 1 in 60 miles and 6 | 64,511 | 98.4        | 1,018  | 1.6            | 199   | 71                         | 14.6  | 18.3     | 16.4         |  |  |
| Hawki Orthodontist                                                                        |               |             | Hawki Oral Surg  | 1 in 90 miles and 9 | 65,523 | 99.9        | 6      | 0.1            | 199   | 71                         | 14.6  | 18.3     | 16.4         |  |  |
| Hawki Periodontist                                                                        |               |             | Hawki Endodon    | 1 in 30 miles and 3 | 23,345 | 35.6        | 42,184 | 64.4           | 22    | 10                         | 55.5  | 58.9     | 66.2         |  |  |
| Hawki Prosthodontist                                                                      |               |             | Hawki Endodon    | 1 in 60 miles and 6 | 35,195 | 53.7        | 30,334 | 46.3           | 22    | 10                         | 55.5  | 58.9     | 66.2         |  |  |
| <sup>1</sup> Provider counts represent:                                                   |               |             | Hawki Endodon    | 1 in 90 miles and 9 | 47,908 | 73.1        | 17,621 | 26.9           | 22    | 10                         | 55.5  | 58.9     | 66.2         |  |  |
| P: Unique providers                                                                       |               |             | Hawki Orthodon   | 1 in 30 miles and 3 | 59,840 | 91.3        | 5,689  | 8.7            | 177   | 102                        | 10.5  | 15.7     | 11.6         |  |  |
| L: Unique provider locations                                                              |               |             | Hawki Orthodon   | 1 in 60 miles and 6 | 65,527 | 99.9        | 2      | 0.1            | 177   | 102                        | 10.5  | 15.7     | 11.6         |  |  |
|                                                                                           |               |             | Hawki Orthodon   | 1 in 90 miles and 9 | 65,529 | 100.0       | 0      | 0.0            | 177   | 102                        | 10.5  | 15.7     | 11.6         |  |  |
| ** These records have been excluded<br>from the analysis because of<br>invalid zip codes. |               |             | Hawki Periodon   | 1 in 30 miles and 3 | 6,743  | 10.3        | 58,786 | 89.7           | 11    | 5                          | 113.1 | 118.4    | 132.2        |  |  |
|                                                                                           |               |             | Hawki Periodon   | 1 in 60 miles and 6 | 14,438 | 22.0        | 51,091 | 78.0           | 11    | 5                          | 113.1 | 118.4    | 132.2        |  |  |
|                                                                                           |               |             | Hawki Periodon   | 1 in 90 miles and 9 | 22,805 | 34.8        | 42,724 | 65.2           | 11    | 5                          | 113.1 | 118.4    | 132.2        |  |  |
|                                                                                           |               |             | Hawki Prosthod   | 1 in 30 miles and 3 | 25,670 | 39.2        | 39,859 | 60.8           | 24    | 9                          | 45.3  | 61.6     | 52.7         |  |  |
|                                                                                           |               |             | Hawki Prosthod   | 1 in 60 miles and 6 | 39,723 | 60.6        | 25,806 | 39.4           | 24    | 9                          | 45.3  | 61.6     | 52.7         |  |  |
|                                                                                           |               |             | Hawki Prosthod   | 1 in 90 miles and 9 | 52,545 | 80.2        | 12,984 | 19.8           | 24    | 9                          | 45.3  | 61.6     | 52.7         |  |  |