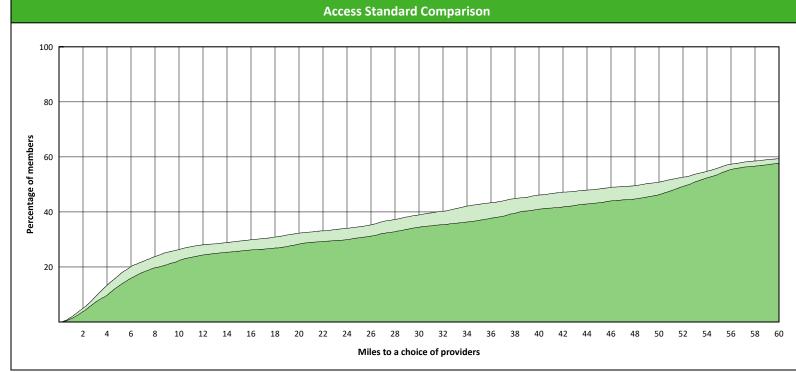

# Access Summary By State Name

| April 28, 2021                                                                            |               | All Members |                  |                     |        |             |        |                |       |                            |       |          |              |  |  |
|-------------------------------------------------------------------------------------------|---------------|-------------|------------------|---------------------|--------|-------------|--------|----------------|-------|----------------------------|-------|----------|--------------|--|--|
| Access Analysis                                                                           | Member        | Member      |                  | Provider            |        | With Access |        | Without Access |       | <b>Counts</b> <sup>1</sup> |       | Distance | Average Time |  |  |
| Hawki                                                                                     | Group         | #           | Group            | Standard            | #      | %           | #      | %              | Р     | L                          | 1     | 2        | 1            |  |  |
| Member Group                                                                              | Hawki Members | 65,529      | Hawki All Provid | 1 in 60 miles and 6 | 65,529 | 100.0       | 0      | 0.0            | 2,234 | 912                        | 3.1   | 3.9      | 3.4          |  |  |
| Hawki Members                                                                             |               |             | Hawki All Provid | 1 in 90 miles and 9 | 65,529 |             |        | 0.0            | 2,234 | 912                        | 3.1   | 3.9      | 3.4          |  |  |
| Provider Group                                                                            |               |             | Hawki General P  | 1 in 30 miles and 3 | 65,529 | 100.0       | 0      | 0.0            | 1,801 | 787                        | 3.1   | 4.1      | 3.5          |  |  |
| Hawki All Providers                                                                       |               |             | Hawki General P  | 1 in 60 miles and 6 | 65,529 | 100.0       | 0      | 0.0            | 1,801 | 787                        | 3.1   | 4.1      | 3.5          |  |  |
| Hawki General Practitioner                                                                |               |             | Hawki General P  | 1 in 90 miles and 9 | 65,529 | 100.0       | 0      | 0.0            | 1,801 | 787                        | 3.1   | 4.1      | 3.5          |  |  |
| Hawki Oral Surgeon<br>Hawki Endodontist                                                   |               |             | Hawki Oral Surg  | 1 in 30 miles and 3 | 53,230 | 81.2        | 12,299 | 18.8           | 199   | 71                         | 14.6  | 18.3     | 16.4         |  |  |
|                                                                                           |               |             | Hawki Oral Surg  | 1 in 60 miles and 6 | 64,511 | 98.4        | 1,018  | 1.6            | 199   | 71                         | 14.6  | 18.3     | 16.4         |  |  |
| Hawki Orthodontist                                                                        |               |             | Hawki Oral Surg  | 1 in 90 miles and 9 | 65,523 | 99.9        | 6      | 0.1            | 199   | 71                         | 14.6  | 18.3     | 16.4         |  |  |
| Hawki Periodontist                                                                        |               |             | Hawki Endodon    | 1 in 30 miles and 3 | 23,345 | 35.6        | 42,184 | 64.4           | 22    | 10                         | 55.5  | 58.9     | 66.2         |  |  |
| Hawki Prosthodontist                                                                      |               |             | Hawki Endodon    | 1 in 60 miles and 6 | 35,195 | 53.7        | 30,334 | 46.3           | 22    | 10                         | 55.5  | 58.9     | 66.2         |  |  |
| <sup>1</sup> Provider counts represent:                                                   |               |             | Hawki Endodon    | 1 in 90 miles and 9 | 47,908 | 73.1        | 17,621 | 26.9           | 22    | 10                         | 55.5  | 58.9     | 66.2         |  |  |
| P: Unique providers                                                                       |               |             | Hawki Orthodon   | 1 in 30 miles and 3 | 59,840 | 91.3        | 5,689  | 8.7            | 177   | 102                        | 10.5  | 15.7     | 11.6         |  |  |
| L: Unique provider locations                                                              |               |             | Hawki Orthodon   | 1 in 60 miles and 6 | 65,527 | 99.9        | 2      | 0.1            | 177   | 102                        | 10.5  | 15.7     | 11.6         |  |  |
|                                                                                           |               |             | Hawki Orthodon   | 1 in 90 miles and 9 | 65,529 | 100.0       | 0      | 0.0            | 177   | 102                        | 10.5  | 15.7     | 11.6         |  |  |
| ** These records have been excluded<br>from the analysis because of<br>invalid zip codes. |               |             | Hawki Periodon   | 1 in 30 miles and 3 | 6,743  | 10.3        | 58,786 | 89.7           | 11    | 5                          | 113.1 | 118.4    | 132.2        |  |  |
|                                                                                           |               |             | Hawki Periodon   | 1 in 60 miles and 6 | 14,438 | 22.0        | 51,091 | 78.0           | 11    | 5                          | 113.1 | 118.4    | 132.2        |  |  |
|                                                                                           |               |             | Hawki Periodon   | 1 in 90 miles and 9 | 22,805 | 34.8        | 42,724 | 65.2           | 11    | 5                          | 113.1 | 118.4    | 132.2        |  |  |
|                                                                                           |               |             | Hawki Prosthod   | 1 in 30 miles and 3 | 25,670 | 39.2        | 39,859 | 60.8           | 24    | 9                          | 45.3  | 61.6     | 52.7         |  |  |
|                                                                                           |               |             | Hawki Prosthod   | 1 in 60 miles and 6 | 39,723 | 60.6        | 25,806 | 39.4           | 24    | 9                          | 45.3  | 61.6     | 52.7         |  |  |
|                                                                                           |               |             | Hawki Prosthod   | 1 in 90 miles and 9 | 52,545 | 80.2        | 12,984 | 19.8           | 24    | 9                          | 45.3  | 61.6     | 52.7         |  |  |