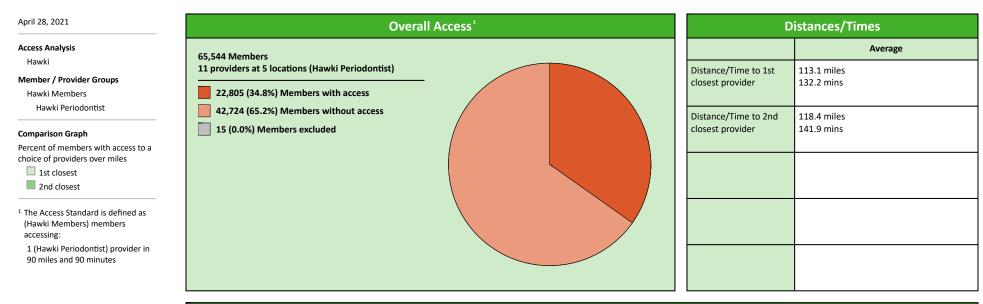

#### April 28, 2021

11 providers at 5 locations

- All providers
- 30 mile radius
- 60 mile radius
- 90 mile radius

# Access Summary By State Name

| April 28, 2021                                                                            |               | All Members |                  |                     |        |             |        |                |       |                            |       |          |              |  |  |
|-------------------------------------------------------------------------------------------|---------------|-------------|------------------|---------------------|--------|-------------|--------|----------------|-------|----------------------------|-------|----------|--------------|--|--|
| Access Analysis                                                                           | Member        | Member      |                  | Provider            |        | With Access |        | Without Access |       | <b>Counts</b> <sup>1</sup> |       | Distance | Average Time |  |  |
| Hawki                                                                                     | Group         | #           | Group            | Standard            | #      | %           | #      | %              | Р     | L                          | 1     | 2        | 1            |  |  |
| Member Group                                                                              | Hawki Members | 65,529      | Hawki All Provid | 1 in 60 miles and 6 | 65,529 | 100.0       | 0      | 0.0            | 2,234 | 912                        | 3.1   | 3.9      | 3.4          |  |  |
| Hawki Members                                                                             |               |             | Hawki All Provid | 1 in 90 miles and 9 | 65,529 |             |        | 0.0            | 2,234 | 912                        | 3.1   | 3.9      | 3.4          |  |  |
| Provider Group                                                                            |               |             | Hawki General P  | 1 in 30 miles and 3 | 65,529 | 100.0       | 0      | 0.0            | 1,801 | 787                        | 3.1   | 4.1      | 3.5          |  |  |
| Hawki All Providers                                                                       |               |             | Hawki General P  | 1 in 60 miles and 6 | 65,529 | 100.0       | 0      | 0.0            | 1,801 | 787                        | 3.1   | 4.1      | 3.5          |  |  |
| Hawki General Practitioner                                                                |               |             | Hawki General P  | 1 in 90 miles and 9 | 65,529 | 100.0       | 0      | 0.0            | 1,801 | 787                        | 3.1   | 4.1      | 3.5          |  |  |
| Hawki Oral Surgeon<br>Hawki Endodontist                                                   |               |             | Hawki Oral Surg  | 1 in 30 miles and 3 | 53,230 | 81.2        | 12,299 | 18.8           | 199   | 71                         | 14.6  | 18.3     | 16.4         |  |  |
|                                                                                           |               |             | Hawki Oral Surg  | 1 in 60 miles and 6 | 64,511 | 98.4        | 1,018  | 1.6            | 199   | 71                         | 14.6  | 18.3     | 16.4         |  |  |
| Hawki Orthodontist                                                                        |               |             | Hawki Oral Surg  | 1 in 90 miles and 9 | 65,523 | 99.9        | 6      | 0.1            | 199   | 71                         | 14.6  | 18.3     | 16.4         |  |  |
| Hawki Periodontist                                                                        |               |             | Hawki Endodon    | 1 in 30 miles and 3 | 23,345 | 35.6        | 42,184 | 64.4           | 22    | 10                         | 55.5  | 58.9     | 66.2         |  |  |
| Hawki Prosthodontist                                                                      |               |             | Hawki Endodon    | 1 in 60 miles and 6 | 35,195 | 53.7        | 30,334 | 46.3           | 22    | 10                         | 55.5  | 58.9     | 66.2         |  |  |
| <sup>1</sup> Provider counts represent:                                                   |               |             | Hawki Endodon    | 1 in 90 miles and 9 | 47,908 | 73.1        | 17,621 | 26.9           | 22    | 10                         | 55.5  | 58.9     | 66.2         |  |  |
| P: Unique providers                                                                       |               |             | Hawki Orthodon   | 1 in 30 miles and 3 | 59,840 | 91.3        | 5,689  | 8.7            | 177   | 102                        | 10.5  | 15.7     | 11.6         |  |  |
| L: Unique provider locations                                                              |               |             | Hawki Orthodon   | 1 in 60 miles and 6 | 65,527 | 99.9        | 2      | 0.1            | 177   | 102                        | 10.5  | 15.7     | 11.6         |  |  |
|                                                                                           |               |             | Hawki Orthodon   | 1 in 90 miles and 9 | 65,529 | 100.0       | 0      | 0.0            | 177   | 102                        | 10.5  | 15.7     | 11.6         |  |  |
| ** These records have been excluded<br>from the analysis because of<br>invalid zip codes. |               |             | Hawki Periodon   | 1 in 30 miles and 3 | 6,743  | 10.3        | 58,786 | 89.7           | 11    | 5                          | 113.1 | 118.4    | 132.2        |  |  |
|                                                                                           |               |             | Hawki Periodon   | 1 in 60 miles and 6 | 14,438 | 22.0        | 51,091 | 78.0           | 11    | 5                          | 113.1 | 118.4    | 132.2        |  |  |
|                                                                                           |               |             | Hawki Periodon   | 1 in 90 miles and 9 | 22,805 | 34.8        | 42,724 | 65.2           | 11    | 5                          | 113.1 | 118.4    | 132.2        |  |  |
|                                                                                           |               |             | Hawki Prosthod   | 1 in 30 miles and 3 | 25,670 | 39.2        | 39,859 | 60.8           | 24    | 9                          | 45.3  | 61.6     | 52.7         |  |  |
|                                                                                           |               |             | Hawki Prosthod   | 1 in 60 miles and 6 | 39,723 | 60.6        | 25,806 | 39.4           | 24    | 9                          | 45.3  | 61.6     | 52.7         |  |  |
|                                                                                           |               |             | Hawki Prosthod   | 1 in 90 miles and 9 | 52,545 | 80.2        | 12,984 | 19.8           | 24    | 9                          | 45.3  | 61.6     | 52.7         |  |  |