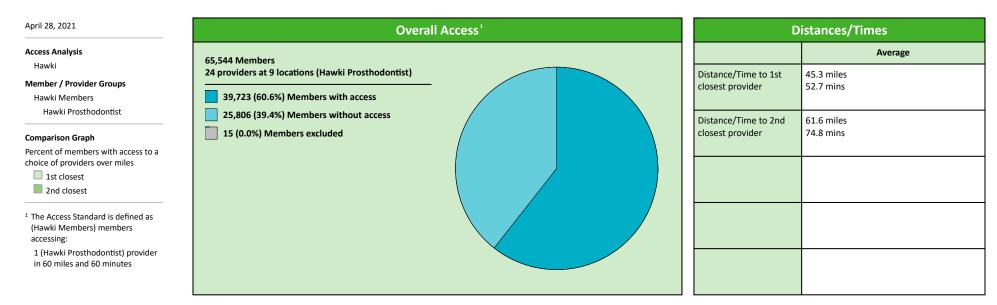

#### April 28, 2021

Hawki Prosthodontist

- 24 providers at 9 locations
- All providers
- 30 mile radius
- 60 mile radius
- 90 mile radius

# Access Summary By State Name

| April 28, 2021                                                                            |               | All Members |                  |                     |        |             |        |                |       |                            |       |          |              |  |  |
|-------------------------------------------------------------------------------------------|---------------|-------------|------------------|---------------------|--------|-------------|--------|----------------|-------|----------------------------|-------|----------|--------------|--|--|
| Access Analysis                                                                           | Member        | Member      |                  | Provider            |        | With Access |        | Without Access |       | <b>Counts</b> <sup>1</sup> |       | Distance | Average Time |  |  |
| Hawki                                                                                     | Group         | #           | Group            | Standard            | #      | %           | #      | %              | Р     | L                          | 1     | 2        | 1            |  |  |
| Member Group                                                                              | Hawki Members | 65,529      | Hawki All Provid | 1 in 60 miles and 6 | 65,529 | 100.0       | 0      | 0.0            | 2,234 | 912                        | 3.1   | 3.9      | 3.4          |  |  |
| Hawki Members                                                                             |               |             | Hawki All Provid | 1 in 90 miles and 9 | 65,529 |             |        | 0.0            | 2,234 | 912                        | 3.1   | 3.9      | 3.4          |  |  |
| Provider Group                                                                            |               |             | Hawki General P  | 1 in 30 miles and 3 | 65,529 | 100.0       | 0      | 0.0            | 1,801 | 787                        | 3.1   | 4.1      | 3.5          |  |  |
| Hawki All Providers                                                                       |               |             | Hawki General P  | 1 in 60 miles and 6 | 65,529 | 100.0       | 0      | 0.0            | 1,801 | 787                        | 3.1   | 4.1      | 3.5          |  |  |
| Hawki General Practitioner                                                                |               |             | Hawki General P  | 1 in 90 miles and 9 | 65,529 | 100.0       | 0      | 0.0            | 1,801 | 787                        | 3.1   | 4.1      | 3.5          |  |  |
| Hawki Oral Surgeon<br>Hawki Endodontist                                                   |               |             | Hawki Oral Surg  | 1 in 30 miles and 3 | 53,230 | 81.2        | 12,299 | 18.8           | 199   | 71                         | 14.6  | 18.3     | 16.4         |  |  |
|                                                                                           |               |             | Hawki Oral Surg  | 1 in 60 miles and 6 | 64,511 | 98.4        | 1,018  | 1.6            | 199   | 71                         | 14.6  | 18.3     | 16.4         |  |  |
| Hawki Orthodontist                                                                        |               |             | Hawki Oral Surg  | 1 in 90 miles and 9 | 65,523 | 99.9        | 6      | 0.1            | 199   | 71                         | 14.6  | 18.3     | 16.4         |  |  |
| Hawki Periodontist                                                                        |               |             | Hawki Endodon    | 1 in 30 miles and 3 | 23,345 | 35.6        | 42,184 | 64.4           | 22    | 10                         | 55.5  | 58.9     | 66.2         |  |  |
| Hawki Prosthodontist                                                                      |               |             | Hawki Endodon    | 1 in 60 miles and 6 | 35,195 | 53.7        | 30,334 | 46.3           | 22    | 10                         | 55.5  | 58.9     | 66.2         |  |  |
| <sup>1</sup> Provider counts represent:                                                   |               |             | Hawki Endodon    | 1 in 90 miles and 9 | 47,908 | 73.1        | 17,621 | 26.9           | 22    | 10                         | 55.5  | 58.9     | 66.2         |  |  |
| P: Unique providers                                                                       |               |             | Hawki Orthodon   | 1 in 30 miles and 3 | 59,840 | 91.3        | 5,689  | 8.7            | 177   | 102                        | 10.5  | 15.7     | 11.6         |  |  |
| L: Unique provider locations                                                              |               |             | Hawki Orthodon   | 1 in 60 miles and 6 | 65,527 | 99.9        | 2      | 0.1            | 177   | 102                        | 10.5  | 15.7     | 11.6         |  |  |
|                                                                                           |               |             | Hawki Orthodon   | 1 in 90 miles and 9 | 65,529 | 100.0       | 0      | 0.0            | 177   | 102                        | 10.5  | 15.7     | 11.6         |  |  |
| ** These records have been excluded<br>from the analysis because of<br>invalid zip codes. |               |             | Hawki Periodon   | 1 in 30 miles and 3 | 6,743  | 10.3        | 58,786 | 89.7           | 11    | 5                          | 113.1 | 118.4    | 132.2        |  |  |
|                                                                                           |               |             | Hawki Periodon   | 1 in 60 miles and 6 | 14,438 | 22.0        | 51,091 | 78.0           | 11    | 5                          | 113.1 | 118.4    | 132.2        |  |  |
|                                                                                           |               |             | Hawki Periodon   | 1 in 90 miles and 9 | 22,805 | 34.8        | 42,724 | 65.2           | 11    | 5                          | 113.1 | 118.4    | 132.2        |  |  |
|                                                                                           |               |             | Hawki Prosthod   | 1 in 30 miles and 3 | 25,670 | 39.2        | 39,859 | 60.8           | 24    | 9                          | 45.3  | 61.6     | 52.7         |  |  |
|                                                                                           |               |             | Hawki Prosthod   | 1 in 60 miles and 6 | 39,723 | 60.6        | 25,806 | 39.4           | 24    | 9                          | 45.3  | 61.6     | 52.7         |  |  |
|                                                                                           |               |             | Hawki Prosthod   | 1 in 90 miles and 9 | 52,545 | 80.2        | 12,984 | 19.8           | 24    | 9                          | 45.3  | 61.6     | 52.7         |  |  |