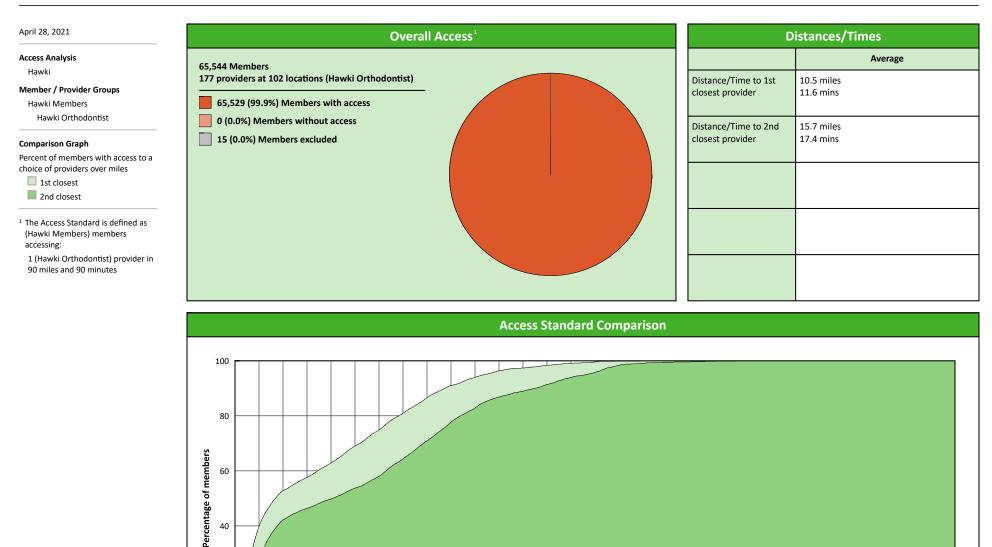

#### April 28, 2021

Hawki Orthodontist

177 providers at 102 locations

- All providers
- 30 mile radius
- 60 mile radius
- 90 mile radius

# Access Summary By State Name

| April 28, 2021                                                                            |               | All Members |                  |                     |        |             |        |                |       |                            |       |          |              |  |  |
|-------------------------------------------------------------------------------------------|---------------|-------------|------------------|---------------------|--------|-------------|--------|----------------|-------|----------------------------|-------|----------|--------------|--|--|
| Access Analysis                                                                           | Member        | Member      |                  | Provider            |        | With Access |        | Without Access |       | <b>Counts</b> <sup>1</sup> |       | Distance | Average Time |  |  |
| Hawki                                                                                     | Group         | #           | Group            | Standard            | #      | %           | #      | %              | Р     | L                          | 1     | 2        | 1            |  |  |
| Member Group                                                                              | Hawki Members | 65,529      | Hawki All Provid | 1 in 60 miles and 6 | 65,529 | 100.0       | 0      | 0.0            | 2,234 | 912                        | 3.1   | 3.9      | 3.4          |  |  |
| Hawki Members                                                                             |               |             | Hawki All Provid | 1 in 90 miles and 9 | 65,529 |             |        | 0.0            | 2,234 | 912                        | 3.1   | 3.9      | 3.4          |  |  |
| Provider Group                                                                            |               |             | Hawki General P  | 1 in 30 miles and 3 | 65,529 | 100.0       | 0      | 0.0            | 1,801 | 787                        | 3.1   | 4.1      | 3.5          |  |  |
| Hawki All Providers                                                                       |               |             | Hawki General P  | 1 in 60 miles and 6 | 65,529 | 100.0       | 0      | 0.0            | 1,801 | 787                        | 3.1   | 4.1      | 3.5          |  |  |
| Hawki General Practitioner                                                                |               |             | Hawki General P  | 1 in 90 miles and 9 | 65,529 | 100.0       | 0      | 0.0            | 1,801 | 787                        | 3.1   | 4.1      | 3.5          |  |  |
| Hawki Oral Surgeon<br>Hawki Endodontist                                                   |               |             | Hawki Oral Surg  | 1 in 30 miles and 3 | 53,230 | 81.2        | 12,299 | 18.8           | 199   | 71                         | 14.6  | 18.3     | 16.4         |  |  |
|                                                                                           |               |             | Hawki Oral Surg  | 1 in 60 miles and 6 | 64,511 | 98.4        | 1,018  | 1.6            | 199   | 71                         | 14.6  | 18.3     | 16.4         |  |  |
| Hawki Orthodontist                                                                        |               |             | Hawki Oral Surg  | 1 in 90 miles and 9 | 65,523 | 99.9        | 6      | 0.1            | 199   | 71                         | 14.6  | 18.3     | 16.4         |  |  |
| Hawki Periodontist                                                                        |               |             | Hawki Endodon    | 1 in 30 miles and 3 | 23,345 | 35.6        | 42,184 | 64.4           | 22    | 10                         | 55.5  | 58.9     | 66.2         |  |  |
| Hawki Prosthodontist                                                                      |               |             | Hawki Endodon    | 1 in 60 miles and 6 | 35,195 | 53.7        | 30,334 | 46.3           | 22    | 10                         | 55.5  | 58.9     | 66.2         |  |  |
| <sup>1</sup> Provider counts represent:                                                   |               |             | Hawki Endodon    | 1 in 90 miles and 9 | 47,908 | 73.1        | 17,621 | 26.9           | 22    | 10                         | 55.5  | 58.9     | 66.2         |  |  |
| P: Unique providers                                                                       |               |             | Hawki Orthodon   | 1 in 30 miles and 3 | 59,840 | 91.3        | 5,689  | 8.7            | 177   | 102                        | 10.5  | 15.7     | 11.6         |  |  |
| L: Unique provider locations                                                              |               |             | Hawki Orthodon   | 1 in 60 miles and 6 | 65,527 | 99.9        | 2      | 0.1            | 177   | 102                        | 10.5  | 15.7     | 11.6         |  |  |
|                                                                                           |               |             | Hawki Orthodon   | 1 in 90 miles and 9 | 65,529 | 100.0       | 0      | 0.0            | 177   | 102                        | 10.5  | 15.7     | 11.6         |  |  |
| ** These records have been excluded<br>from the analysis because of<br>invalid zip codes. |               |             | Hawki Periodon   | 1 in 30 miles and 3 | 6,743  | 10.3        | 58,786 | 89.7           | 11    | 5                          | 113.1 | 118.4    | 132.2        |  |  |
|                                                                                           |               |             | Hawki Periodon   | 1 in 60 miles and 6 | 14,438 | 22.0        | 51,091 | 78.0           | 11    | 5                          | 113.1 | 118.4    | 132.2        |  |  |
|                                                                                           |               |             | Hawki Periodon   | 1 in 90 miles and 9 | 22,805 | 34.8        | 42,724 | 65.2           | 11    | 5                          | 113.1 | 118.4    | 132.2        |  |  |
|                                                                                           |               |             | Hawki Prosthod   | 1 in 30 miles and 3 | 25,670 | 39.2        | 39,859 | 60.8           | 24    | 9                          | 45.3  | 61.6     | 52.7         |  |  |
|                                                                                           |               |             | Hawki Prosthod   | 1 in 60 miles and 6 | 39,723 | 60.6        | 25,806 | 39.4           | 24    | 9                          | 45.3  | 61.6     | 52.7         |  |  |
|                                                                                           |               |             | Hawki Prosthod   | 1 in 90 miles and 9 | 52,545 | 80.2        | 12,984 | 19.8           | 24    | 9                          | 45.3  | 61.6     | 52.7         |  |  |