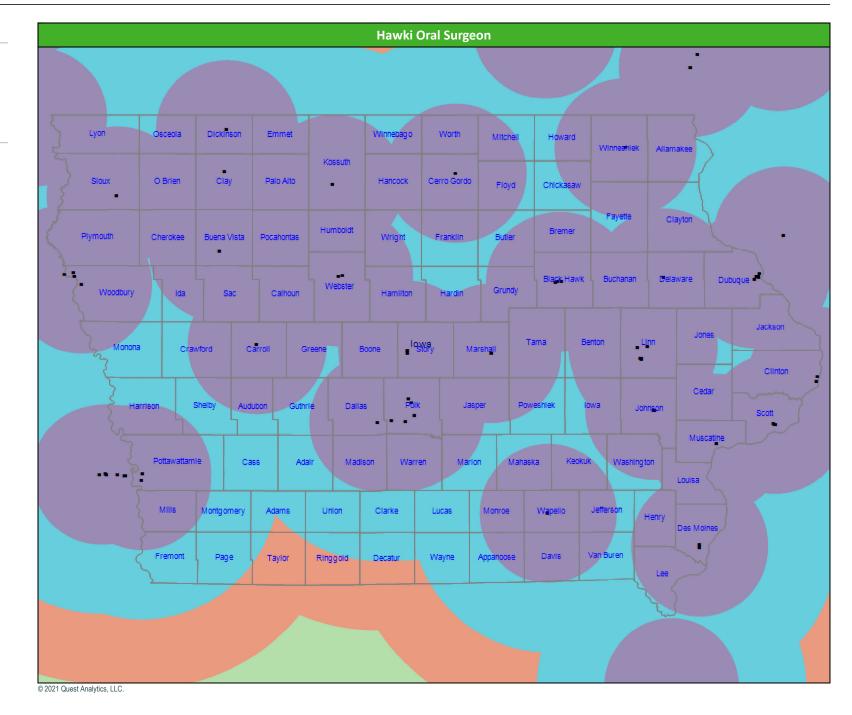

#### April 28, 2021

199 providers at 71 locations

- All providers
- 30 mile radius
- 60 mile radius
- 90 mile radius