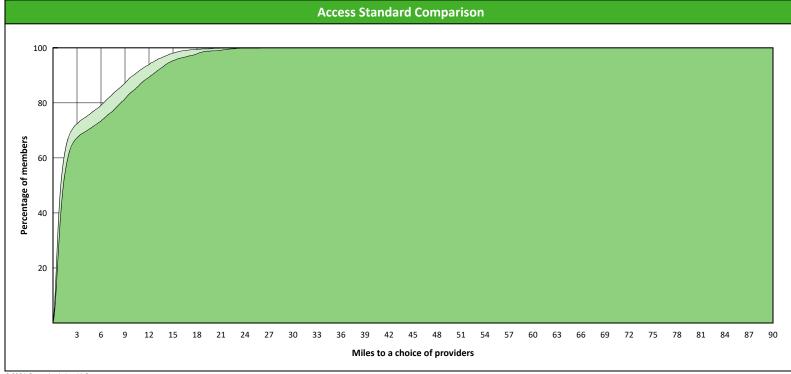

8

10

12 14 16 18 20 22 24

26 28 30 32 34 36 38

Miles to a choice of providers

40

42 44 46 48 50 52

8 10

2 4 6

20

60

54 56 58

17

6 9

3

12 15 18 21 24 27 30 33 36

39 42 45 48 51 54 57

Miles to a choice of providers

60

63 66

69

72 75 78

81 84 87 90

40

20