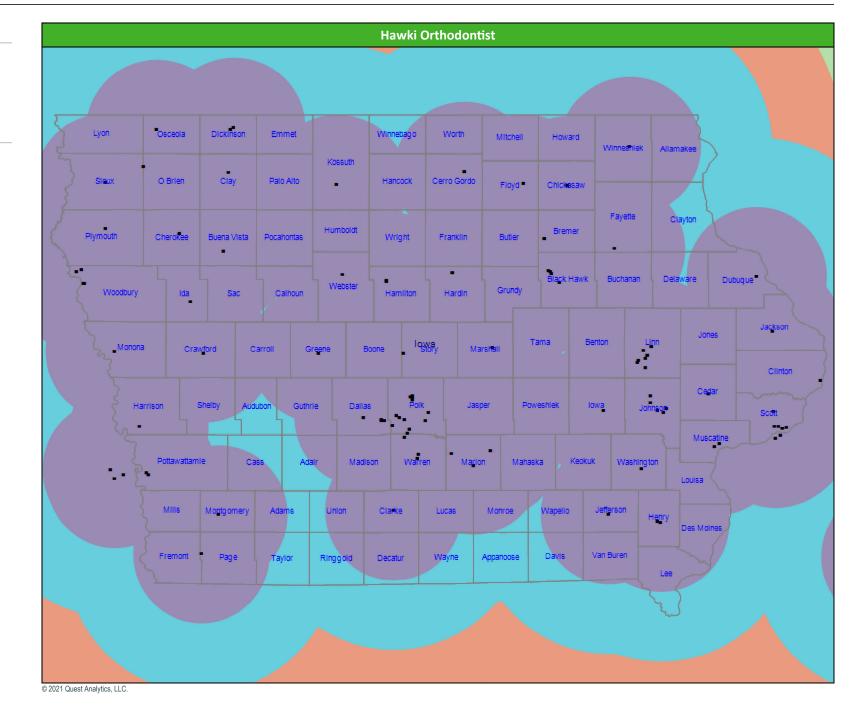

## Network Analysis Hawki Orthodontist Access Map

#### April 28, 2021

Hawki Orthodontist

177 providers at 102 locations

- All providers
- 30 mile radius
- 60 mile radius
- 90 mile radius