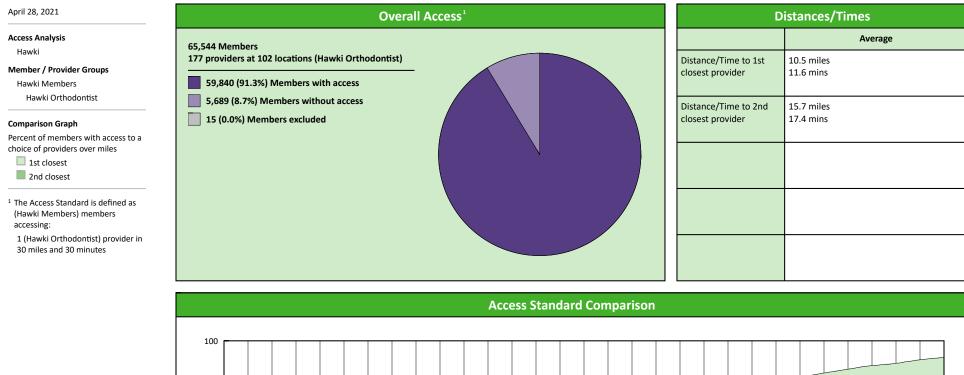

#### April 28, 2021

Hawki Orthodontist

177 providers at 102 locations

- All providers
- 30 mile radius
- 60 mile radius
- 90 mile radius

# Access Summary By State Name

| April 28, 2021                                                                            |               | All Members |                  |                     |        |             |        |                |       |                            |       |          |              |  |  |
|-------------------------------------------------------------------------------------------|---------------|-------------|------------------|---------------------|--------|-------------|--------|----------------|-------|----------------------------|-------|----------|--------------|--|--|
| Access Analysis                                                                           | Member        | Member      |                  | Provider            |        | With Access |        | Without Access |       | <b>Counts</b> <sup>1</sup> |       | Distance | Average Time |  |  |
| Hawki                                                                                     | Group         | #           | Group            | Standard            | #      | %           | #      | %              | Р     | L                          | 1     | 2        | 1            |  |  |
| Member Group                                                                              | Hawki Members | 65,529      | Hawki All Provid | 1 in 60 miles and 6 | 65,529 | 100.0       | 0      | 0.0            | 2,234 | 912                        | 3.1   | 3.9      | 3.4          |  |  |
| Hawki Members                                                                             |               |             | Hawki All Provid | 1 in 90 miles and 9 | 65,529 |             |        | 0.0            | 2,234 | 912                        | 3.1   | 3.9      | 3.4          |  |  |
| Provider Group                                                                            |               |             | Hawki General P  | 1 in 30 miles and 3 | 65,529 | 100.0       | 0      | 0.0            | 1,801 | 787                        | 3.1   | 4.1      | 3.5          |  |  |
| Hawki All Providers                                                                       |               |             | Hawki General P  | 1 in 60 miles and 6 | 65,529 | 100.0       | 0      | 0.0            | 1,801 | 787                        | 3.1   | 4.1      | 3.5          |  |  |
| Hawki General Practitioner                                                                |               |             | Hawki General P  | 1 in 90 miles and 9 | 65,529 | 100.0       | 0      | 0.0            | 1,801 | 787                        | 3.1   | 4.1      | 3.5          |  |  |
| Hawki Oral Surgeon<br>Hawki Endodontist                                                   |               |             | Hawki Oral Surg  | 1 in 30 miles and 3 | 53,230 | 81.2        | 12,299 | 18.8           | 199   | 71                         | 14.6  | 18.3     | 16.4         |  |  |
|                                                                                           |               |             | Hawki Oral Surg  | 1 in 60 miles and 6 | 64,511 | 98.4        | 1,018  | 1.6            | 199   | 71                         | 14.6  | 18.3     | 16.4         |  |  |
| Hawki Orthodontist                                                                        |               |             | Hawki Oral Surg  | 1 in 90 miles and 9 | 65,523 | 99.9        | 6      | 0.1            | 199   | 71                         | 14.6  | 18.3     | 16.4         |  |  |
| Hawki Periodontist                                                                        |               |             | Hawki Endodon    | 1 in 30 miles and 3 | 23,345 | 35.6        | 42,184 | 64.4           | 22    | 10                         | 55.5  | 58.9     | 66.2         |  |  |
| Hawki Prosthodontist                                                                      |               |             | Hawki Endodon    | 1 in 60 miles and 6 | 35,195 | 53.7        | 30,334 | 46.3           | 22    | 10                         | 55.5  | 58.9     | 66.2         |  |  |
| <sup>1</sup> Provider counts represent:                                                   |               |             | Hawki Endodon    | 1 in 90 miles and 9 | 47,908 | 73.1        | 17,621 | 26.9           | 22    | 10                         | 55.5  | 58.9     | 66.2         |  |  |
| P: Unique providers                                                                       |               |             | Hawki Orthodon   | 1 in 30 miles and 3 | 59,840 | 91.3        | 5,689  | 8.7            | 177   | 102                        | 10.5  | 15.7     | 11.6         |  |  |
| L: Unique provider locations                                                              |               |             | Hawki Orthodon   | 1 in 60 miles and 6 | 65,527 | 99.9        | 2      | 0.1            | 177   | 102                        | 10.5  | 15.7     | 11.6         |  |  |
|                                                                                           |               |             | Hawki Orthodon   | 1 in 90 miles and 9 | 65,529 | 100.0       | 0      | 0.0            | 177   | 102                        | 10.5  | 15.7     | 11.6         |  |  |
| ** These records have been excluded<br>from the analysis because of<br>invalid zip codes. |               |             | Hawki Periodon   | 1 in 30 miles and 3 | 6,743  | 10.3        | 58,786 | 89.7           | 11    | 5                          | 113.1 | 118.4    | 132.2        |  |  |
|                                                                                           |               |             | Hawki Periodon   | 1 in 60 miles and 6 | 14,438 | 22.0        | 51,091 | 78.0           | 11    | 5                          | 113.1 | 118.4    | 132.2        |  |  |
|                                                                                           |               |             | Hawki Periodon   | 1 in 90 miles and 9 | 22,805 | 34.8        | 42,724 | 65.2           | 11    | 5                          | 113.1 | 118.4    | 132.2        |  |  |
|                                                                                           |               |             | Hawki Prosthod   | 1 in 30 miles and 3 | 25,670 | 39.2        | 39,859 | 60.8           | 24    | 9                          | 45.3  | 61.6     | 52.7         |  |  |
|                                                                                           |               |             | Hawki Prosthod   | 1 in 60 miles and 6 | 39,723 | 60.6        | 25,806 | 39.4           | 24    | 9                          | 45.3  | 61.6     | 52.7         |  |  |
|                                                                                           |               |             | Hawki Prosthod   | 1 in 90 miles and 9 | 52,545 | 80.2        | 12,984 | 19.8           | 24    | 9                          | 45.3  | 61.6     | 52.7         |  |  |