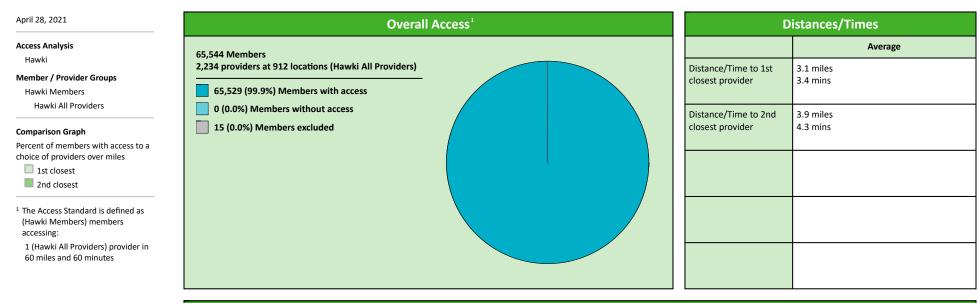

# Access Summary By State Name

| April 28, 2021                                                                            |               | All Members |                  |                     |        |             |        |                |       |                            |       |          |              |  |  |
|-------------------------------------------------------------------------------------------|---------------|-------------|------------------|---------------------|--------|-------------|--------|----------------|-------|----------------------------|-------|----------|--------------|--|--|
| Access Analysis                                                                           | Member        | Member      |                  | Provider            |        | With Access |        | Without Access |       | <b>Counts</b> <sup>1</sup> |       | Distance | Average Time |  |  |
| Hawki                                                                                     | Group         | #           | Group            | Standard            | #      | %           | #      | %              | Р     | L                          | 1     | 2        | 1            |  |  |
| Member Group                                                                              | Hawki Members | 65,529      | Hawki All Provid | 1 in 60 miles and 6 | 65,529 | 100.0       | 0      | 0.0            | 2,234 | 912                        | 3.1   | 3.9      | 3.4          |  |  |
| Hawki Members                                                                             |               |             | Hawki All Provid | 1 in 90 miles and 9 | 65,529 |             |        | 0.0            | 2,234 | 912                        | 3.1   | 3.9      | 3.4          |  |  |
| Provider Group                                                                            |               |             | Hawki General P  | 1 in 30 miles and 3 | 65,529 | 100.0       | 0      | 0.0            | 1,801 | 787                        | 3.1   | 4.1      | 3.5          |  |  |
| Hawki All Providers                                                                       |               |             | Hawki General P  | 1 in 60 miles and 6 | 65,529 | 100.0       | 0      | 0.0            | 1,801 | 787                        | 3.1   | 4.1      | 3.5          |  |  |
| Hawki General Practitioner                                                                |               |             | Hawki General P  | 1 in 90 miles and 9 | 65,529 | 100.0       | 0      | 0.0            | 1,801 | 787                        | 3.1   | 4.1      | 3.5          |  |  |
| Hawki Oral Surgeon<br>Hawki Endodontist                                                   |               |             | Hawki Oral Surg  | 1 in 30 miles and 3 | 53,230 | 81.2        | 12,299 | 18.8           | 199   | 71                         | 14.6  | 18.3     | 16.4         |  |  |
|                                                                                           |               |             | Hawki Oral Surg  | 1 in 60 miles and 6 | 64,511 | 98.4        | 1,018  | 1.6            | 199   | 71                         | 14.6  | 18.3     | 16.4         |  |  |
| Hawki Orthodontist                                                                        |               |             | Hawki Oral Surg  | 1 in 90 miles and 9 | 65,523 | 99.9        | 6      | 0.1            | 199   | 71                         | 14.6  | 18.3     | 16.4         |  |  |
| Hawki Periodontist                                                                        |               |             | Hawki Endodon    | 1 in 30 miles and 3 | 23,345 | 35.6        | 42,184 | 64.4           | 22    | 10                         | 55.5  | 58.9     | 66.2         |  |  |
| Hawki Prosthodontist                                                                      |               |             | Hawki Endodon    | 1 in 60 miles and 6 | 35,195 | 53.7        | 30,334 | 46.3           | 22    | 10                         | 55.5  | 58.9     | 66.2         |  |  |
| <sup>1</sup> Provider counts represent:                                                   |               |             | Hawki Endodon    | 1 in 90 miles and 9 | 47,908 | 73.1        | 17,621 | 26.9           | 22    | 10                         | 55.5  | 58.9     | 66.2         |  |  |
| P: Unique providers                                                                       |               |             | Hawki Orthodon   | 1 in 30 miles and 3 | 59,840 | 91.3        | 5,689  | 8.7            | 177   | 102                        | 10.5  | 15.7     | 11.6         |  |  |
| L: Unique provider locations                                                              |               |             | Hawki Orthodon   | 1 in 60 miles and 6 | 65,527 | 99.9        | 2      | 0.1            | 177   | 102                        | 10.5  | 15.7     | 11.6         |  |  |
|                                                                                           |               |             | Hawki Orthodon   | 1 in 90 miles and 9 | 65,529 | 100.0       | 0      | 0.0            | 177   | 102                        | 10.5  | 15.7     | 11.6         |  |  |
| ** These records have been excluded<br>from the analysis because of<br>invalid zip codes. |               |             | Hawki Periodon   | 1 in 30 miles and 3 | 6,743  | 10.3        | 58,786 | 89.7           | 11    | 5                          | 113.1 | 118.4    | 132.2        |  |  |
|                                                                                           |               |             | Hawki Periodon   | 1 in 60 miles and 6 | 14,438 | 22.0        | 51,091 | 78.0           | 11    | 5                          | 113.1 | 118.4    | 132.2        |  |  |
|                                                                                           |               |             | Hawki Periodon   | 1 in 90 miles and 9 | 22,805 | 34.8        | 42,724 | 65.2           | 11    | 5                          | 113.1 | 118.4    | 132.2        |  |  |
|                                                                                           |               |             | Hawki Prosthod   | 1 in 30 miles and 3 | 25,670 | 39.2        | 39,859 | 60.8           | 24    | 9                          | 45.3  | 61.6     | 52.7         |  |  |
|                                                                                           |               |             | Hawki Prosthod   | 1 in 60 miles and 6 | 39,723 | 60.6        | 25,806 | 39.4           | 24    | 9                          | 45.3  | 61.6     | 52.7         |  |  |
|                                                                                           |               |             | Hawki Prosthod   | 1 in 90 miles and 9 | 52,545 | 80.2        | 12,984 | 19.8           | 24    | 9                          | 45.3  | 61.6     | 52.7         |  |  |