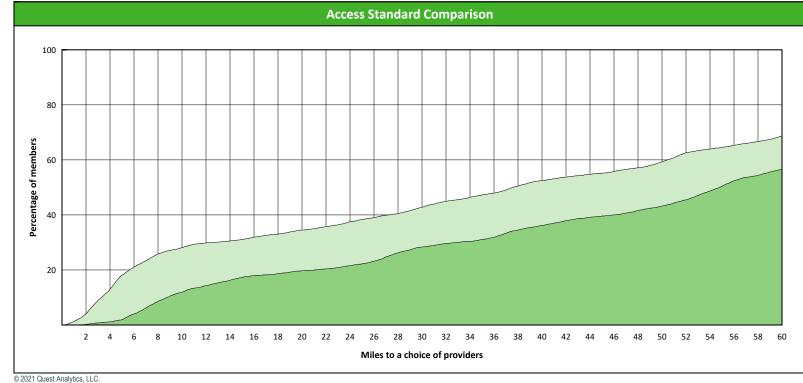

#### April 28, 2021

Hawki Prosthodontist

- 24 providers at 9 locations
- All providers
- 30 mile radius
- 60 mile radius
- 90 mile radius

# Access Summary By State Name

| April 28, 2021                                                                            |               | All Members |                  |                     |        |             |        |                |       |                            |       |          |              |  |  |
|-------------------------------------------------------------------------------------------|---------------|-------------|------------------|---------------------|--------|-------------|--------|----------------|-------|----------------------------|-------|----------|--------------|--|--|
| Access Analysis                                                                           | Member        | Member      |                  | Provider            |        | With Access |        | Without Access |       | <b>Counts</b> <sup>1</sup> |       | Distance | Average Time |  |  |
| Hawki                                                                                     | Group         | #           | Group            | Standard            | #      | %           | #      | %              | Р     | L                          | 1     | 2        | 1            |  |  |
| Member Group                                                                              | Hawki Members | 65,529      | Hawki All Provid | 1 in 60 miles and 6 | 65,529 | 100.0       | 0      | 0.0            | 2,234 | 912                        | 3.1   | 3.9      | 3.4          |  |  |
| Hawki Members                                                                             |               |             | Hawki All Provid | 1 in 90 miles and 9 | 65,529 |             |        | 0.0            | 2,234 | 912                        | 3.1   | 3.9      | 3.4          |  |  |
| Provider Group                                                                            |               |             | Hawki General P  | 1 in 30 miles and 3 | 65,529 | 100.0       | 0      | 0.0            | 1,801 | 787                        | 3.1   | 4.1      | 3.5          |  |  |
| Hawki All Providers                                                                       |               |             | Hawki General P  | 1 in 60 miles and 6 | 65,529 | 100.0       | 0      | 0.0            | 1,801 | 787                        | 3.1   | 4.1      | 3.5          |  |  |
| Hawki General Practitioner                                                                |               |             | Hawki General P  | 1 in 90 miles and 9 | 65,529 | 100.0       | 0      | 0.0            | 1,801 | 787                        | 3.1   | 4.1      | 3.5          |  |  |
| Hawki Oral Surgeon<br>Hawki Endodontist                                                   |               |             | Hawki Oral Surg  | 1 in 30 miles and 3 | 53,230 | 81.2        | 12,299 | 18.8           | 199   | 71                         | 14.6  | 18.3     | 16.4         |  |  |
|                                                                                           |               |             | Hawki Oral Surg  | 1 in 60 miles and 6 | 64,511 | 98.4        | 1,018  | 1.6            | 199   | 71                         | 14.6  | 18.3     | 16.4         |  |  |
| Hawki Orthodontist                                                                        |               |             | Hawki Oral Surg  | 1 in 90 miles and 9 | 65,523 | 99.9        | 6      | 0.1            | 199   | 71                         | 14.6  | 18.3     | 16.4         |  |  |
| Hawki Periodontist                                                                        |               |             | Hawki Endodon    | 1 in 30 miles and 3 | 23,345 | 35.6        | 42,184 | 64.4           | 22    | 10                         | 55.5  | 58.9     | 66.2         |  |  |
| Hawki Prosthodontist                                                                      |               |             | Hawki Endodon    | 1 in 60 miles and 6 | 35,195 | 53.7        | 30,334 | 46.3           | 22    | 10                         | 55.5  | 58.9     | 66.2         |  |  |
| <sup>1</sup> Provider counts represent:                                                   |               |             | Hawki Endodon    | 1 in 90 miles and 9 | 47,908 | 73.1        | 17,621 | 26.9           | 22    | 10                         | 55.5  | 58.9     | 66.2         |  |  |
| P: Unique providers                                                                       |               |             | Hawki Orthodon   | 1 in 30 miles and 3 | 59,840 | 91.3        | 5,689  | 8.7            | 177   | 102                        | 10.5  | 15.7     | 11.6         |  |  |
| L: Unique provider locations                                                              |               |             | Hawki Orthodon   | 1 in 60 miles and 6 | 65,527 | 99.9        | 2      | 0.1            | 177   | 102                        | 10.5  | 15.7     | 11.6         |  |  |
|                                                                                           |               |             | Hawki Orthodon   | 1 in 90 miles and 9 | 65,529 | 100.0       | 0      | 0.0            | 177   | 102                        | 10.5  | 15.7     | 11.6         |  |  |
| ** These records have been excluded<br>from the analysis because of<br>invalid zip codes. |               |             | Hawki Periodon   | 1 in 30 miles and 3 | 6,743  | 10.3        | 58,786 | 89.7           | 11    | 5                          | 113.1 | 118.4    | 132.2        |  |  |
|                                                                                           |               |             | Hawki Periodon   | 1 in 60 miles and 6 | 14,438 | 22.0        | 51,091 | 78.0           | 11    | 5                          | 113.1 | 118.4    | 132.2        |  |  |
|                                                                                           |               |             | Hawki Periodon   | 1 in 90 miles and 9 | 22,805 | 34.8        | 42,724 | 65.2           | 11    | 5                          | 113.1 | 118.4    | 132.2        |  |  |
|                                                                                           |               |             | Hawki Prosthod   | 1 in 30 miles and 3 | 25,670 | 39.2        | 39,859 | 60.8           | 24    | 9                          | 45.3  | 61.6     | 52.7         |  |  |
|                                                                                           |               |             | Hawki Prosthod   | 1 in 60 miles and 6 | 39,723 | 60.6        | 25,806 | 39.4           | 24    | 9                          | 45.3  | 61.6     | 52.7         |  |  |
|                                                                                           |               |             | Hawki Prosthod   | 1 in 90 miles and 9 | 52,545 | 80.2        | 12,984 | 19.8           | 24    | 9                          | 45.3  | 61.6     | 52.7         |  |  |