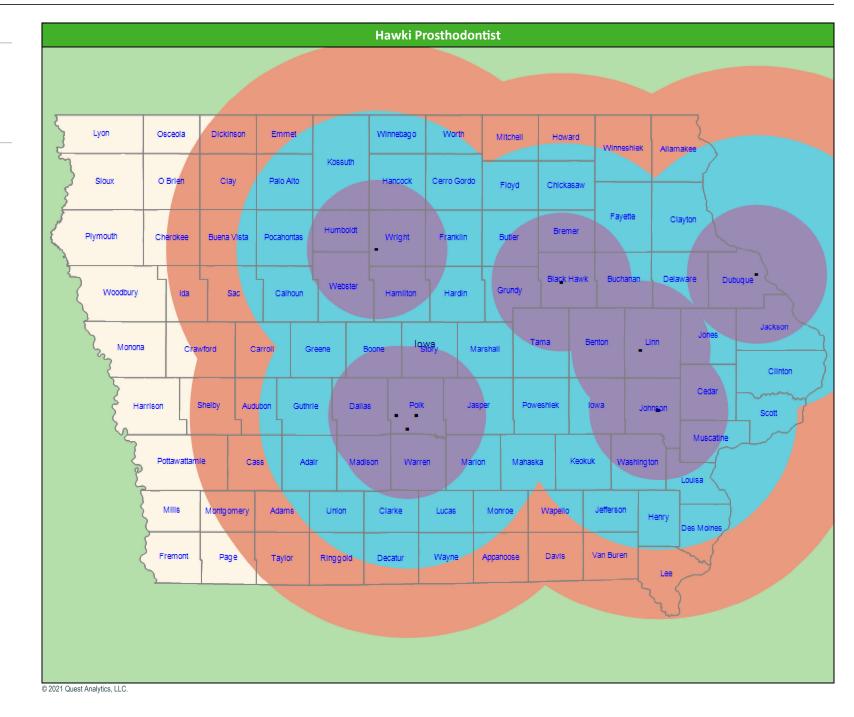

#### April 28, 2021

Hawki Prosthodontist

- 24 providers at 9 locations
- All providers
- 30 mile radius
- 60 mile radius
- 90 mile radius