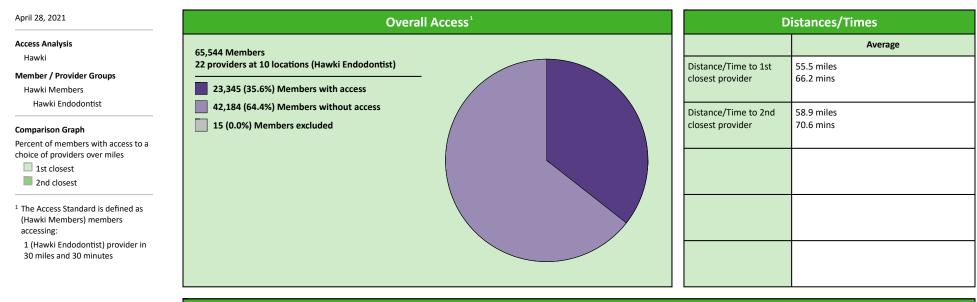

#### April 28, 2021

22 providers at 10 locations

All providers

30 mile radius

60 mile radius

90 mile radius

# Access Summary By State Name

| April 28, 2021                                                                            |               | All Members |                  |                     |        |             |        |                |       |                            |       |          |              |  |  |
|-------------------------------------------------------------------------------------------|---------------|-------------|------------------|---------------------|--------|-------------|--------|----------------|-------|----------------------------|-------|----------|--------------|--|--|
| Access Analysis                                                                           | Member        | Member      |                  | Provider            |        | With Access |        | Without Access |       | <b>Counts</b> <sup>1</sup> |       | Distance | Average Time |  |  |
| Hawki                                                                                     | Group         | #           | Group            | Standard            | #      | %           | #      | %              | Р     | L                          | 1     | 2        | 1            |  |  |
| Member Group                                                                              | Hawki Members | 65,529      | Hawki All Provid | 1 in 60 miles and 6 | 65,529 | 100.0       | 0      | 0.0            | 2,234 | 912                        | 3.1   | 3.9      | 3.4          |  |  |
| Hawki Members                                                                             |               |             | Hawki All Provid | 1 in 90 miles and 9 | 65,529 |             |        | 0.0            | 2,234 | 912                        | 3.1   | 3.9      | 3.4          |  |  |
| Provider Group                                                                            |               |             | Hawki General P  | 1 in 30 miles and 3 | 65,529 | 100.0       | 0      | 0.0            | 1,801 | 787                        | 3.1   | 4.1      | 3.5          |  |  |
| Hawki All Providers                                                                       |               |             | Hawki General P  | 1 in 60 miles and 6 | 65,529 | 100.0       | 0      | 0.0            | 1,801 | 787                        | 3.1   | 4.1      | 3.5          |  |  |
| Hawki General Practitioner                                                                |               |             | Hawki General P  | 1 in 90 miles and 9 | 65,529 | 100.0       | 0      | 0.0            | 1,801 | 787                        | 3.1   | 4.1      | 3.5          |  |  |
| Hawki Oral Surgeon<br>Hawki Endodontist                                                   |               |             | Hawki Oral Surg  | 1 in 30 miles and 3 | 53,230 | 81.2        | 12,299 | 18.8           | 199   | 71                         | 14.6  | 18.3     | 16.4         |  |  |
|                                                                                           |               |             | Hawki Oral Surg  | 1 in 60 miles and 6 | 64,511 | 98.4        | 1,018  | 1.6            | 199   | 71                         | 14.6  | 18.3     | 16.4         |  |  |
| Hawki Orthodontist                                                                        |               |             | Hawki Oral Surg  | 1 in 90 miles and 9 | 65,523 | 99.9        | 6      | 0.1            | 199   | 71                         | 14.6  | 18.3     | 16.4         |  |  |
| Hawki Periodontist                                                                        |               |             | Hawki Endodon    | 1 in 30 miles and 3 | 23,345 | 35.6        | 42,184 | 64.4           | 22    | 10                         | 55.5  | 58.9     | 66.2         |  |  |
| Hawki Prosthodontist                                                                      |               |             | Hawki Endodon    | 1 in 60 miles and 6 | 35,195 | 53.7        | 30,334 | 46.3           | 22    | 10                         | 55.5  | 58.9     | 66.2         |  |  |
| <sup>1</sup> Provider counts represent:                                                   |               |             | Hawki Endodon    | 1 in 90 miles and 9 | 47,908 | 73.1        | 17,621 | 26.9           | 22    | 10                         | 55.5  | 58.9     | 66.2         |  |  |
| P: Unique providers                                                                       |               |             | Hawki Orthodon   | 1 in 30 miles and 3 | 59,840 | 91.3        | 5,689  | 8.7            | 177   | 102                        | 10.5  | 15.7     | 11.6         |  |  |
| L: Unique provider locations                                                              |               |             | Hawki Orthodon   | 1 in 60 miles and 6 | 65,527 | 99.9        | 2      | 0.1            | 177   | 102                        | 10.5  | 15.7     | 11.6         |  |  |
|                                                                                           |               |             | Hawki Orthodon   | 1 in 90 miles and 9 | 65,529 | 100.0       | 0      | 0.0            | 177   | 102                        | 10.5  | 15.7     | 11.6         |  |  |
| ** These records have been excluded<br>from the analysis because of<br>invalid zip codes. |               |             | Hawki Periodon   | 1 in 30 miles and 3 | 6,743  | 10.3        | 58,786 | 89.7           | 11    | 5                          | 113.1 | 118.4    | 132.2        |  |  |
|                                                                                           |               |             | Hawki Periodon   | 1 in 60 miles and 6 | 14,438 | 22.0        | 51,091 | 78.0           | 11    | 5                          | 113.1 | 118.4    | 132.2        |  |  |
|                                                                                           |               |             | Hawki Periodon   | 1 in 90 miles and 9 | 22,805 | 34.8        | 42,724 | 65.2           | 11    | 5                          | 113.1 | 118.4    | 132.2        |  |  |
|                                                                                           |               |             | Hawki Prosthod   | 1 in 30 miles and 3 | 25,670 | 39.2        | 39,859 | 60.8           | 24    | 9                          | 45.3  | 61.6     | 52.7         |  |  |
|                                                                                           |               |             | Hawki Prosthod   | 1 in 60 miles and 6 | 39,723 | 60.6        | 25,806 | 39.4           | 24    | 9                          | 45.3  | 61.6     | 52.7         |  |  |
|                                                                                           |               |             | Hawki Prosthod   | 1 in 90 miles and 9 | 52,545 | 80.2        | 12,984 | 19.8           | 24    | 9                          | 45.3  | 61.6     | 52.7         |  |  |