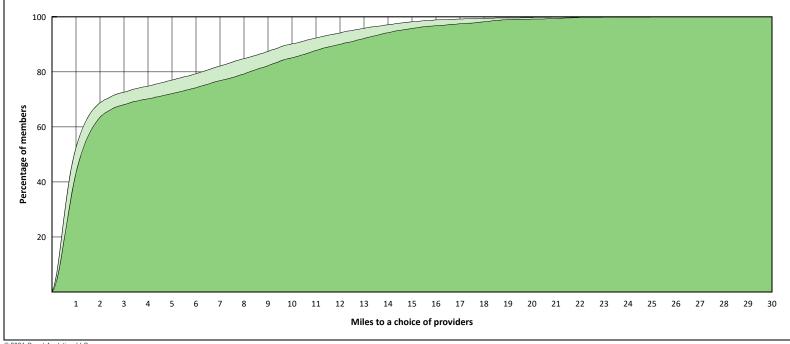

8

10

12 14 16 18 20 22 24

26 28 30 32 34 36 38

Miles to a choice of providers

40

42 44 46 48 50 52

8 10

2 4 6

20

60

54 56 58

17

6 9

3

12 15 18 21 24 27 30 33 36

39 42 45 48 51 54 57

Miles to a choice of providers

60

63 66

69

72 75 78

81 84 87 90

40