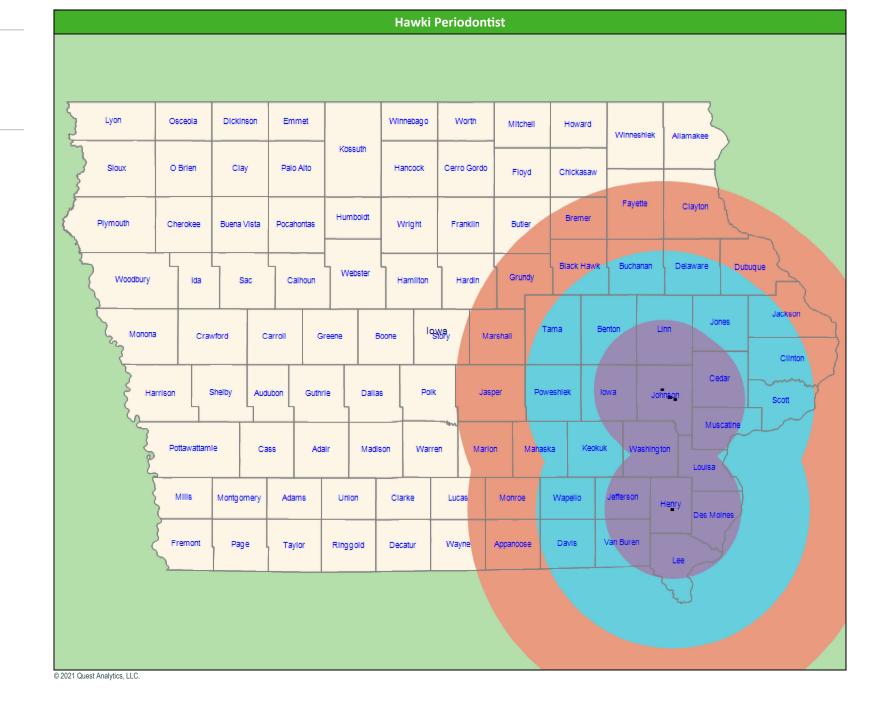

#### April 28, 2021

11 providers at 5 locations

- All providers
- 30 mile radius
- 60 mile radius
- 90 mile radius