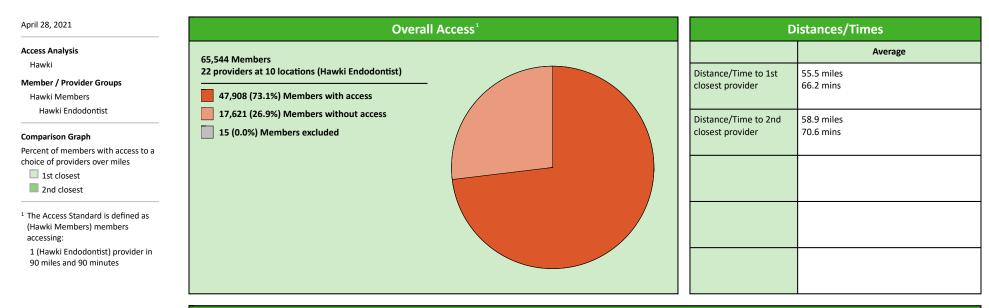

#### April 28, 2021

22 providers at 10 locations

All providers

30 mile radius

60 mile radius

90 mile radius

# Access Summary By State Name

| April 28, 2021                                                                            |               | All Members |                  |                     |        |             |        |                |       |                            |       |          |              |  |  |
|-------------------------------------------------------------------------------------------|---------------|-------------|------------------|---------------------|--------|-------------|--------|----------------|-------|----------------------------|-------|----------|--------------|--|--|
| Access Analysis                                                                           | Member        | Member      |                  | Provider            |        | With Access |        | Without Access |       | <b>Counts</b> <sup>1</sup> |       | Distance | Average Time |  |  |
| Hawki                                                                                     | Group         | #           | Group            | Standard            | #      | %           | #      | %              | Р     | L                          | 1     | 2        | 1            |  |  |
| Member Group                                                                              | Hawki Members | 65,529      | Hawki All Provid | 1 in 60 miles and 6 | 65,529 | 100.0       | 0      | 0.0            | 2,234 | 912                        | 3.1   | 3.9      | 3.4          |  |  |
| Hawki Members                                                                             |               |             | Hawki All Provid | 1 in 90 miles and 9 | 65,529 |             |        | 0.0            | 2,234 | 912                        | 3.1   | 3.9      | 3.4          |  |  |
| Provider Group                                                                            |               |             | Hawki General P  | 1 in 30 miles and 3 | 65,529 | 100.0       | 0      | 0.0            | 1,801 | 787                        | 3.1   | 4.1      | 3.5          |  |  |
| Hawki All Providers                                                                       |               |             | Hawki General P  | 1 in 60 miles and 6 | 65,529 | 100.0       | 0      | 0.0            | 1,801 | 787                        | 3.1   | 4.1      | 3.5          |  |  |
| Hawki General Practitioner                                                                |               |             | Hawki General P  | 1 in 90 miles and 9 | 65,529 | 100.0       | 0      | 0.0            | 1,801 | 787                        | 3.1   | 4.1      | 3.5          |  |  |
| Hawki Oral Surgeon<br>Hawki Endodontist                                                   |               |             | Hawki Oral Surg  | 1 in 30 miles and 3 | 53,230 | 81.2        | 12,299 | 18.8           | 199   | 71                         | 14.6  | 18.3     | 16.4         |  |  |
|                                                                                           |               |             | Hawki Oral Surg  | 1 in 60 miles and 6 | 64,511 | 98.4        | 1,018  | 1.6            | 199   | 71                         | 14.6  | 18.3     | 16.4         |  |  |
| Hawki Orthodontist                                                                        |               |             | Hawki Oral Surg  | 1 in 90 miles and 9 | 65,523 | 99.9        | 6      | 0.1            | 199   | 71                         | 14.6  | 18.3     | 16.4         |  |  |
| Hawki Periodontist                                                                        |               |             | Hawki Endodon    | 1 in 30 miles and 3 | 23,345 | 35.6        | 42,184 | 64.4           | 22    | 10                         | 55.5  | 58.9     | 66.2         |  |  |
| Hawki Prosthodontist                                                                      |               |             | Hawki Endodon    | 1 in 60 miles and 6 | 35,195 | 53.7        | 30,334 | 46.3           | 22    | 10                         | 55.5  | 58.9     | 66.2         |  |  |
| <sup>1</sup> Provider counts represent:                                                   |               |             | Hawki Endodon    | 1 in 90 miles and 9 | 47,908 | 73.1        | 17,621 | 26.9           | 22    | 10                         | 55.5  | 58.9     | 66.2         |  |  |
| P: Unique providers                                                                       |               |             | Hawki Orthodon   | 1 in 30 miles and 3 | 59,840 | 91.3        | 5,689  | 8.7            | 177   | 102                        | 10.5  | 15.7     | 11.6         |  |  |
| L: Unique provider locations                                                              |               |             | Hawki Orthodon   | 1 in 60 miles and 6 | 65,527 | 99.9        | 2      | 0.1            | 177   | 102                        | 10.5  | 15.7     | 11.6         |  |  |
|                                                                                           |               |             | Hawki Orthodon   | 1 in 90 miles and 9 | 65,529 | 100.0       | 0      | 0.0            | 177   | 102                        | 10.5  | 15.7     | 11.6         |  |  |
| ** These records have been excluded<br>from the analysis because of<br>invalid zip codes. |               |             | Hawki Periodon   | 1 in 30 miles and 3 | 6,743  | 10.3        | 58,786 | 89.7           | 11    | 5                          | 113.1 | 118.4    | 132.2        |  |  |
|                                                                                           |               |             | Hawki Periodon   | 1 in 60 miles and 6 | 14,438 | 22.0        | 51,091 | 78.0           | 11    | 5                          | 113.1 | 118.4    | 132.2        |  |  |
|                                                                                           |               |             | Hawki Periodon   | 1 in 90 miles and 9 | 22,805 | 34.8        | 42,724 | 65.2           | 11    | 5                          | 113.1 | 118.4    | 132.2        |  |  |
|                                                                                           |               |             | Hawki Prosthod   | 1 in 30 miles and 3 | 25,670 | 39.2        | 39,859 | 60.8           | 24    | 9                          | 45.3  | 61.6     | 52.7         |  |  |
|                                                                                           |               |             | Hawki Prosthod   | 1 in 60 miles and 6 | 39,723 | 60.6        | 25,806 | 39.4           | 24    | 9                          | 45.3  | 61.6     | 52.7         |  |  |
|                                                                                           |               |             | Hawki Prosthod   | 1 in 90 miles and 9 | 52,545 | 80.2        | 12,984 | 19.8           | 24    | 9                          | 45.3  | 61.6     | 52.7         |  |  |