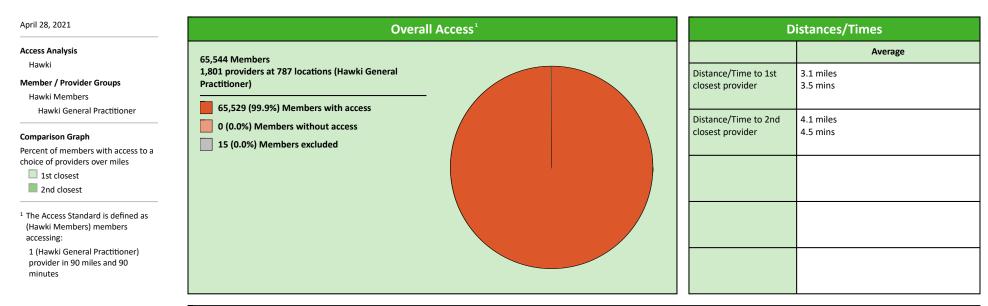

# Access Summary By State Name

| April 28, 2021                                                                            |               | All Members |                  |                     |        |             |        |                |       |                            |       |          |              |  |  |
|-------------------------------------------------------------------------------------------|---------------|-------------|------------------|---------------------|--------|-------------|--------|----------------|-------|----------------------------|-------|----------|--------------|--|--|
| Access Analysis                                                                           | Member        | Member      |                  | Provider            |        | With Access |        | Without Access |       | <b>Counts</b> <sup>1</sup> |       | Distance | Average Time |  |  |
| Hawki                                                                                     | Group         | #           | Group            | Standard            | #      | %           | #      | %              | Р     | L                          | 1     | 2        | 1            |  |  |
| Member Group                                                                              | Hawki Members | 65,529      | Hawki All Provid | 1 in 60 miles and 6 | 65,529 | 100.0       | 0      | 0.0            | 2,234 | 912                        | 3.1   | 3.9      | 3.4          |  |  |
| Hawki Members                                                                             |               |             | Hawki All Provid | 1 in 90 miles and 9 | 65,529 |             |        | 0.0            | 2,234 | 912                        | 3.1   | 3.9      | 3.4          |  |  |
| Provider Group                                                                            |               |             | Hawki General P  | 1 in 30 miles and 3 | 65,529 | 100.0       | 0      | 0.0            | 1,801 | 787                        | 3.1   | 4.1      | 3.5          |  |  |
| Hawki All Providers                                                                       |               |             | Hawki General P  | 1 in 60 miles and 6 | 65,529 | 100.0       | 0      | 0.0            | 1,801 | 787                        | 3.1   | 4.1      | 3.5          |  |  |
| Hawki General Practitioner                                                                |               |             | Hawki General P  | 1 in 90 miles and 9 | 65,529 | 100.0       | 0      | 0.0            | 1,801 | 787                        | 3.1   | 4.1      | 3.5          |  |  |
| Hawki Oral Surgeon<br>Hawki Endodontist                                                   |               |             | Hawki Oral Surg  | 1 in 30 miles and 3 | 53,230 | 81.2        | 12,299 | 18.8           | 199   | 71                         | 14.6  | 18.3     | 16.4         |  |  |
|                                                                                           |               |             | Hawki Oral Surg  | 1 in 60 miles and 6 | 64,511 | 98.4        | 1,018  | 1.6            | 199   | 71                         | 14.6  | 18.3     | 16.4         |  |  |
| Hawki Orthodontist                                                                        |               |             | Hawki Oral Surg  | 1 in 90 miles and 9 | 65,523 | 99.9        | 6      | 0.1            | 199   | 71                         | 14.6  | 18.3     | 16.4         |  |  |
| Hawki Periodontist                                                                        |               |             | Hawki Endodon    | 1 in 30 miles and 3 | 23,345 | 35.6        | 42,184 | 64.4           | 22    | 10                         | 55.5  | 58.9     | 66.2         |  |  |
| Hawki Prosthodontist                                                                      |               |             | Hawki Endodon    | 1 in 60 miles and 6 | 35,195 | 53.7        | 30,334 | 46.3           | 22    | 10                         | 55.5  | 58.9     | 66.2         |  |  |
| <sup>1</sup> Provider counts represent:                                                   |               |             | Hawki Endodon    | 1 in 90 miles and 9 | 47,908 | 73.1        | 17,621 | 26.9           | 22    | 10                         | 55.5  | 58.9     | 66.2         |  |  |
| P: Unique providers                                                                       |               |             | Hawki Orthodon   | 1 in 30 miles and 3 | 59,840 | 91.3        | 5,689  | 8.7            | 177   | 102                        | 10.5  | 15.7     | 11.6         |  |  |
| L: Unique provider locations                                                              |               |             | Hawki Orthodon   | 1 in 60 miles and 6 | 65,527 | 99.9        | 2      | 0.1            | 177   | 102                        | 10.5  | 15.7     | 11.6         |  |  |
|                                                                                           |               |             | Hawki Orthodon   | 1 in 90 miles and 9 | 65,529 | 100.0       | 0      | 0.0            | 177   | 102                        | 10.5  | 15.7     | 11.6         |  |  |
| ** These records have been excluded<br>from the analysis because of<br>invalid zip codes. |               |             | Hawki Periodon   | 1 in 30 miles and 3 | 6,743  | 10.3        | 58,786 | 89.7           | 11    | 5                          | 113.1 | 118.4    | 132.2        |  |  |
|                                                                                           |               |             | Hawki Periodon   | 1 in 60 miles and 6 | 14,438 | 22.0        | 51,091 | 78.0           | 11    | 5                          | 113.1 | 118.4    | 132.2        |  |  |
|                                                                                           |               |             | Hawki Periodon   | 1 in 90 miles and 9 | 22,805 | 34.8        | 42,724 | 65.2           | 11    | 5                          | 113.1 | 118.4    | 132.2        |  |  |
|                                                                                           |               |             | Hawki Prosthod   | 1 in 30 miles and 3 | 25,670 | 39.2        | 39,859 | 60.8           | 24    | 9                          | 45.3  | 61.6     | 52.7         |  |  |
|                                                                                           |               |             | Hawki Prosthod   | 1 in 60 miles and 6 | 39,723 | 60.6        | 25,806 | 39.4           | 24    | 9                          | 45.3  | 61.6     | 52.7         |  |  |
|                                                                                           |               |             | Hawki Prosthod   | 1 in 90 miles and 9 | 52,545 | 80.2        | 12,984 | 19.8           | 24    | 9                          | 45.3  | 61.6     | 52.7         |  |  |