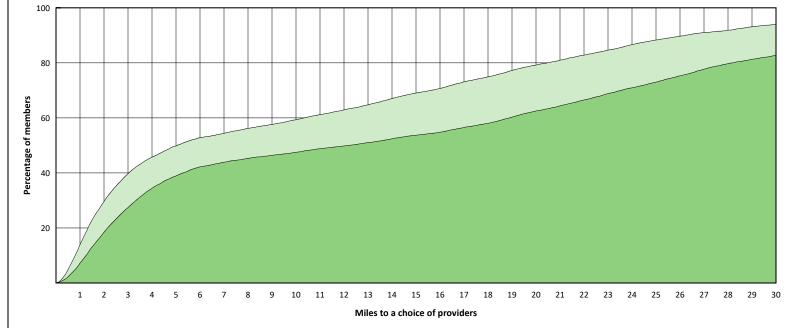

#### April 28, 2021

11 providers at 5 locations

- All providers
- 30 mile radius
- 60 mile radius
- 90 mile radius