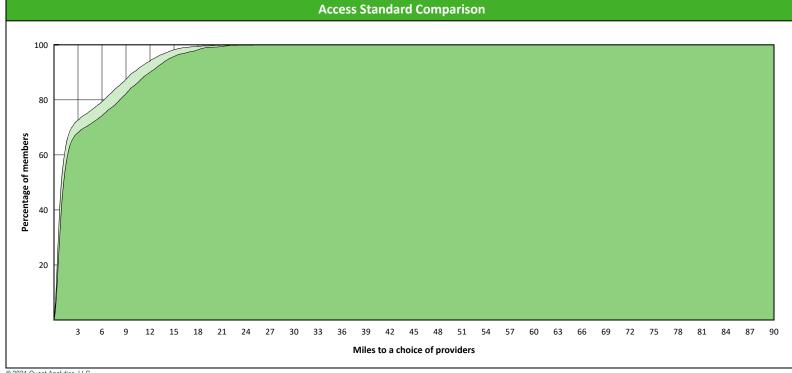

8

10

12 14 16 18 20 22 24

26 28 30 32 34 36 38

Miles to a choice of providers

40

42 44 46 48 50 52

8 10

2 4 6

20

60

54 56 58

17

6 9

3

12 15 18 21 24 27 30 33 36

39 42 45 48 51 54 57

Miles to a choice of providers

60

63 66

69

72 75 78

81 84 87 90

40

20