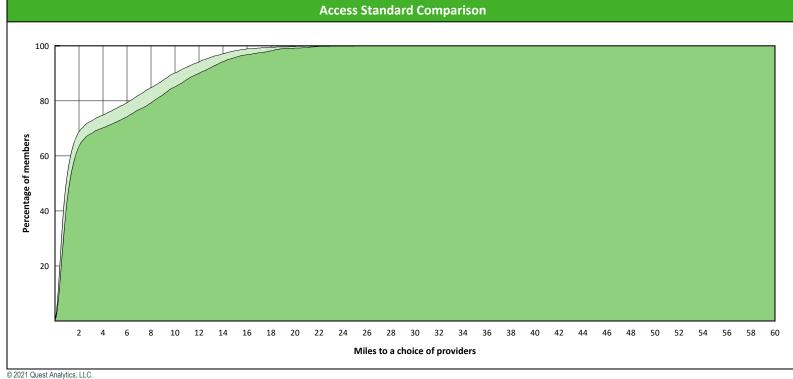

8

10

12 14 16 18 20 22 24

26 28 30 32 34 36 38

Miles to a choice of providers

40

42 44 46 48 50 52

8 10

2 4 6

20

60

54 56 58

17

6 9

3

12 15 18 21 24 27 30 33 36

39 42 45 48 51 54 57

Miles to a choice of providers

60

63 66

69

72 75 78

81 84 87 90

40

20