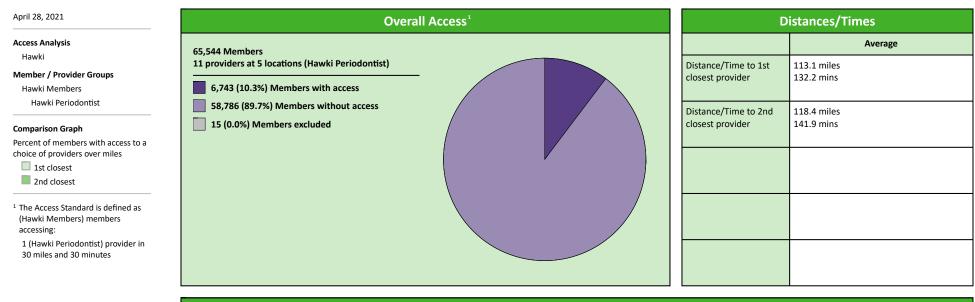

#### April 28, 2021

11 providers at 5 locations

- All providers
- 30 mile radius
- 60 mile radius
- 90 mile radius