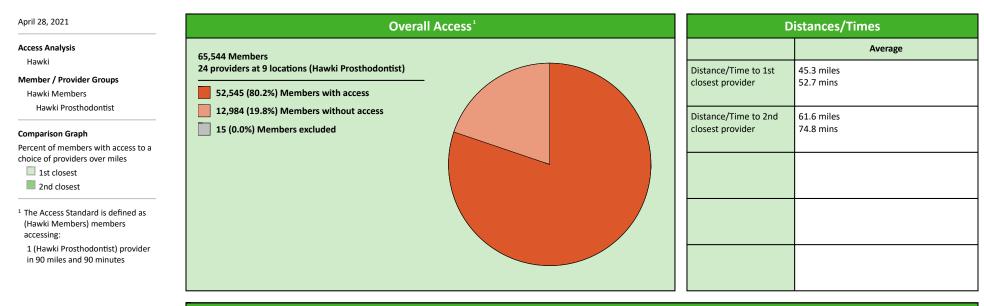

#### April 28, 2021

Hawki Prosthodontist

- 24 providers at 9 locations
- All providers
- 30 mile radius
- 60 mile radius
- 90 mile radius

# Access Summary By State Name

| April 28, 2021                                                                            |               | All Members |                  |                     |        |             |        |                |       |                            |       |          |              |  |  |
|-------------------------------------------------------------------------------------------|---------------|-------------|------------------|---------------------|--------|-------------|--------|----------------|-------|----------------------------|-------|----------|--------------|--|--|
| Access Analysis                                                                           | Member        | Member      |                  | Provider            |        | With Access |        | Without Access |       | <b>Counts</b> <sup>1</sup> |       | Distance | Average Time |  |  |
| Hawki                                                                                     | Group         | #           | Group            | Standard            | #      | %           | #      | %              | Р     | L                          | 1     | 2        | 1            |  |  |
| Member Group                                                                              | Hawki Members | 65,529      | Hawki All Provid | 1 in 60 miles and 6 | 65,529 | 100.0       | 0      | 0.0            | 2,234 | 912                        | 3.1   | 3.9      | 3.4          |  |  |
| Hawki Members                                                                             |               |             | Hawki All Provid | 1 in 90 miles and 9 | 65,529 |             |        | 0.0            | 2,234 | 912                        | 3.1   | 3.9      | 3.4          |  |  |
| Provider Group                                                                            |               |             | Hawki General P  | 1 in 30 miles and 3 | 65,529 | 100.0       | 0      | 0.0            | 1,801 | 787                        | 3.1   | 4.1      | 3.5          |  |  |
| Hawki All Providers                                                                       |               |             | Hawki General P  | 1 in 60 miles and 6 | 65,529 | 100.0       | 0      | 0.0            | 1,801 | 787                        | 3.1   | 4.1      | 3.5          |  |  |
| Hawki General Practitioner                                                                |               |             | Hawki General P  | 1 in 90 miles and 9 | 65,529 | 100.0       | 0      | 0.0            | 1,801 | 787                        | 3.1   | 4.1      | 3.5          |  |  |
| Hawki Oral Surgeon<br>Hawki Endodontist                                                   |               |             | Hawki Oral Surg  | 1 in 30 miles and 3 | 53,230 | 81.2        | 12,299 | 18.8           | 199   | 71                         | 14.6  | 18.3     | 16.4         |  |  |
|                                                                                           |               |             | Hawki Oral Surg  | 1 in 60 miles and 6 | 64,511 | 98.4        | 1,018  | 1.6            | 199   | 71                         | 14.6  | 18.3     | 16.4         |  |  |
| Hawki Orthodontist                                                                        |               |             | Hawki Oral Surg  | 1 in 90 miles and 9 | 65,523 | 99.9        | 6      | 0.1            | 199   | 71                         | 14.6  | 18.3     | 16.4         |  |  |
| Hawki Periodontist                                                                        |               |             | Hawki Endodon    | 1 in 30 miles and 3 | 23,345 | 35.6        | 42,184 | 64.4           | 22    | 10                         | 55.5  | 58.9     | 66.2         |  |  |
| Hawki Prosthodontist                                                                      |               |             | Hawki Endodon    | 1 in 60 miles and 6 | 35,195 | 53.7        | 30,334 | 46.3           | 22    | 10                         | 55.5  | 58.9     | 66.2         |  |  |
| <sup>1</sup> Provider counts represent:                                                   |               |             | Hawki Endodon    | 1 in 90 miles and 9 | 47,908 | 73.1        | 17,621 | 26.9           | 22    | 10                         | 55.5  | 58.9     | 66.2         |  |  |
| P: Unique providers                                                                       |               |             | Hawki Orthodon   | 1 in 30 miles and 3 | 59,840 | 91.3        | 5,689  | 8.7            | 177   | 102                        | 10.5  | 15.7     | 11.6         |  |  |
| L: Unique provider locations                                                              |               |             | Hawki Orthodon   | 1 in 60 miles and 6 | 65,527 | 99.9        | 2      | 0.1            | 177   | 102                        | 10.5  | 15.7     | 11.6         |  |  |
|                                                                                           |               |             | Hawki Orthodon   | 1 in 90 miles and 9 | 65,529 | 100.0       | 0      | 0.0            | 177   | 102                        | 10.5  | 15.7     | 11.6         |  |  |
| ** These records have been excluded<br>from the analysis because of<br>invalid zip codes. |               |             | Hawki Periodon   | 1 in 30 miles and 3 | 6,743  | 10.3        | 58,786 | 89.7           | 11    | 5                          | 113.1 | 118.4    | 132.2        |  |  |
|                                                                                           |               |             | Hawki Periodon   | 1 in 60 miles and 6 | 14,438 | 22.0        | 51,091 | 78.0           | 11    | 5                          | 113.1 | 118.4    | 132.2        |  |  |
|                                                                                           |               |             | Hawki Periodon   | 1 in 90 miles and 9 | 22,805 | 34.8        | 42,724 | 65.2           | 11    | 5                          | 113.1 | 118.4    | 132.2        |  |  |
|                                                                                           |               |             | Hawki Prosthod   | 1 in 30 miles and 3 | 25,670 | 39.2        | 39,859 | 60.8           | 24    | 9                          | 45.3  | 61.6     | 52.7         |  |  |
|                                                                                           |               |             | Hawki Prosthod   | 1 in 60 miles and 6 | 39,723 | 60.6        | 25,806 | 39.4           | 24    | 9                          | 45.3  | 61.6     | 52.7         |  |  |
|                                                                                           |               |             | Hawki Prosthod   | 1 in 90 miles and 9 | 52,545 | 80.2        | 12,984 | 19.8           | 24    | 9                          | 45.3  | 61.6     | 52.7         |  |  |