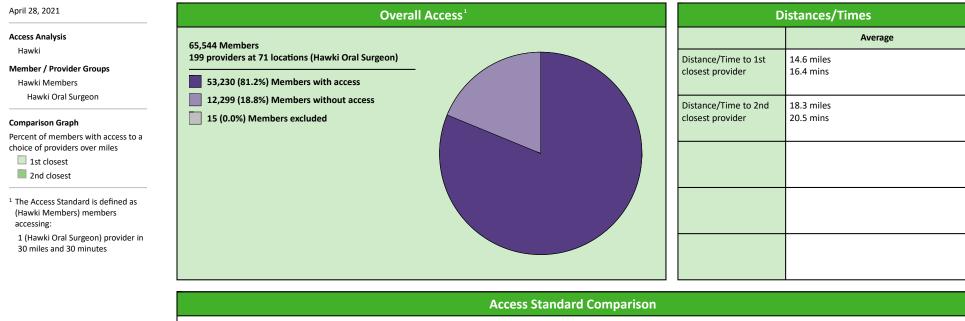

# Access Summary By State Name

| April 28, 2021                                                                            |               | All Members |                  |                     |        |             |        |                |       |                            |       |          |              |  |  |
|-------------------------------------------------------------------------------------------|---------------|-------------|------------------|---------------------|--------|-------------|--------|----------------|-------|----------------------------|-------|----------|--------------|--|--|
| Access Analysis                                                                           | Member        | Member      |                  | Provider            |        | With Access |        | Without Access |       | <b>Counts</b> <sup>1</sup> |       | Distance | Average Time |  |  |
| Hawki                                                                                     | Group         | #           | Group            | Standard            | #      | %           | #      | %              | Р     | L                          | 1     | 2        | 1            |  |  |
| Member Group                                                                              | Hawki Members | 65,529      | Hawki All Provid | 1 in 60 miles and 6 | 65,529 | 100.0       | 0      | 0.0            | 2,234 | 912                        | 3.1   | 3.9      | 3.4          |  |  |
| Hawki Members                                                                             |               |             | Hawki All Provid | 1 in 90 miles and 9 | 65,529 |             |        | 0.0            | 2,234 | 912                        | 3.1   | 3.9      | 3.4          |  |  |
| Provider Group                                                                            |               |             | Hawki General P  | 1 in 30 miles and 3 | 65,529 | 100.0       | 0      | 0.0            | 1,801 | 787                        | 3.1   | 4.1      | 3.5          |  |  |
| Hawki All Providers                                                                       |               |             | Hawki General P  | 1 in 60 miles and 6 | 65,529 | 100.0       | 0      | 0.0            | 1,801 | 787                        | 3.1   | 4.1      | 3.5          |  |  |
| Hawki General Practitioner                                                                |               |             | Hawki General P  | 1 in 90 miles and 9 | 65,529 | 100.0       | 0      | 0.0            | 1,801 | 787                        | 3.1   | 4.1      | 3.5          |  |  |
| Hawki Oral Surgeon<br>Hawki Endodontist                                                   |               |             | Hawki Oral Surg  | 1 in 30 miles and 3 | 53,230 | 81.2        | 12,299 | 18.8           | 199   | 71                         | 14.6  | 18.3     | 16.4         |  |  |
|                                                                                           |               |             | Hawki Oral Surg  | 1 in 60 miles and 6 | 64,511 | 98.4        | 1,018  | 1.6            | 199   | 71                         | 14.6  | 18.3     | 16.4         |  |  |
| Hawki Orthodontist                                                                        |               |             | Hawki Oral Surg  | 1 in 90 miles and 9 | 65,523 | 99.9        | 6      | 0.1            | 199   | 71                         | 14.6  | 18.3     | 16.4         |  |  |
| Hawki Periodontist                                                                        |               |             | Hawki Endodon    | 1 in 30 miles and 3 | 23,345 | 35.6        | 42,184 | 64.4           | 22    | 10                         | 55.5  | 58.9     | 66.2         |  |  |
| Hawki Prosthodontist                                                                      |               |             | Hawki Endodon    | 1 in 60 miles and 6 | 35,195 | 53.7        | 30,334 | 46.3           | 22    | 10                         | 55.5  | 58.9     | 66.2         |  |  |
| <sup>1</sup> Provider counts represent:                                                   |               |             | Hawki Endodon    | 1 in 90 miles and 9 | 47,908 | 73.1        | 17,621 | 26.9           | 22    | 10                         | 55.5  | 58.9     | 66.2         |  |  |
| P: Unique providers                                                                       |               |             | Hawki Orthodon   | 1 in 30 miles and 3 | 59,840 | 91.3        | 5,689  | 8.7            | 177   | 102                        | 10.5  | 15.7     | 11.6         |  |  |
| L: Unique provider locations                                                              |               |             | Hawki Orthodon   | 1 in 60 miles and 6 | 65,527 | 99.9        | 2      | 0.1            | 177   | 102                        | 10.5  | 15.7     | 11.6         |  |  |
|                                                                                           |               |             | Hawki Orthodon   | 1 in 90 miles and 9 | 65,529 | 100.0       | 0      | 0.0            | 177   | 102                        | 10.5  | 15.7     | 11.6         |  |  |
| ** These records have been excluded<br>from the analysis because of<br>invalid zip codes. |               |             | Hawki Periodon   | 1 in 30 miles and 3 | 6,743  | 10.3        | 58,786 | 89.7           | 11    | 5                          | 113.1 | 118.4    | 132.2        |  |  |
|                                                                                           |               |             | Hawki Periodon   | 1 in 60 miles and 6 | 14,438 | 22.0        | 51,091 | 78.0           | 11    | 5                          | 113.1 | 118.4    | 132.2        |  |  |
|                                                                                           |               |             | Hawki Periodon   | 1 in 90 miles and 9 | 22,805 | 34.8        | 42,724 | 65.2           | 11    | 5                          | 113.1 | 118.4    | 132.2        |  |  |
|                                                                                           |               |             | Hawki Prosthod   | 1 in 30 miles and 3 | 25,670 | 39.2        | 39,859 | 60.8           | 24    | 9                          | 45.3  | 61.6     | 52.7         |  |  |
|                                                                                           |               |             | Hawki Prosthod   | 1 in 60 miles and 6 | 39,723 | 60.6        | 25,806 | 39.4           | 24    | 9                          | 45.3  | 61.6     | 52.7         |  |  |
|                                                                                           |               |             | Hawki Prosthod   | 1 in 90 miles and 9 | 52,545 | 80.2        | 12,984 | 19.8           | 24    | 9                          | 45.3  | 61.6     | 52.7         |  |  |