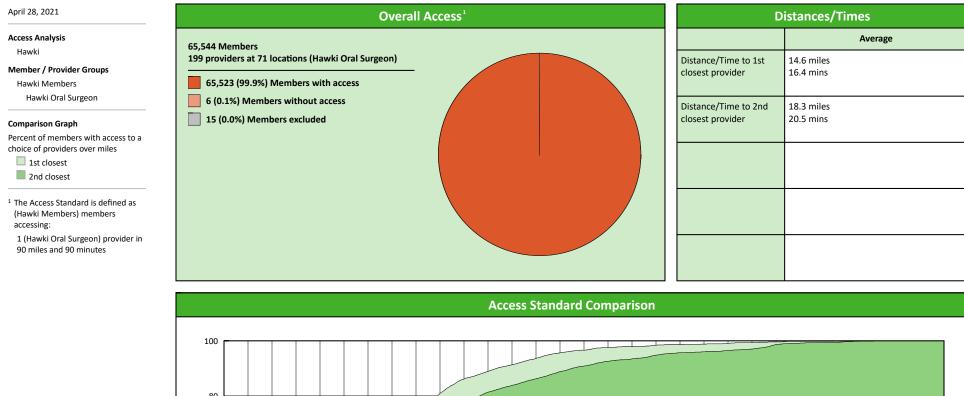

#### April 28, 2021

199 providers at 71 locations

- All providers
- 30 mile radius
- 60 mile radius
- 90 mile radius

# Access Summary By State Name

| April 28, 2021                                                                            |               | All Members |                  |                     |        |             |        |                |       |                            |       |          |              |  |  |
|-------------------------------------------------------------------------------------------|---------------|-------------|------------------|---------------------|--------|-------------|--------|----------------|-------|----------------------------|-------|----------|--------------|--|--|
| Access Analysis                                                                           | Member        | Member      |                  | Provider            |        | With Access |        | Without Access |       | <b>Counts</b> <sup>1</sup> |       | Distance | Average Time |  |  |
| Hawki                                                                                     | Group         | #           | Group            | Standard            | #      | %           | #      | %              | Р     | L                          | 1     | 2        | 1            |  |  |
| Member Group                                                                              | Hawki Members | 65,529      | Hawki All Provid | 1 in 60 miles and 6 | 65,529 | 100.0       | 0      | 0.0            | 2,234 | 912                        | 3.1   | 3.9      | 3.4          |  |  |
| Hawki Members                                                                             |               |             | Hawki All Provid | 1 in 90 miles and 9 | 65,529 |             |        | 0.0            | 2,234 | 912                        | 3.1   | 3.9      | 3.4          |  |  |
| Provider Group                                                                            |               |             | Hawki General P  | 1 in 30 miles and 3 | 65,529 | 100.0       | 0      | 0.0            | 1,801 | 787                        | 3.1   | 4.1      | 3.5          |  |  |
| Hawki All Providers                                                                       |               |             | Hawki General P  | 1 in 60 miles and 6 | 65,529 | 100.0       | 0      | 0.0            | 1,801 | 787                        | 3.1   | 4.1      | 3.5          |  |  |
| Hawki General Practitioner                                                                |               |             | Hawki General P  | 1 in 90 miles and 9 | 65,529 | 100.0       | 0      | 0.0            | 1,801 | 787                        | 3.1   | 4.1      | 3.5          |  |  |
| Hawki Oral Surgeon<br>Hawki Endodontist                                                   |               |             | Hawki Oral Surg  | 1 in 30 miles and 3 | 53,230 | 81.2        | 12,299 | 18.8           | 199   | 71                         | 14.6  | 18.3     | 16.4         |  |  |
|                                                                                           |               |             | Hawki Oral Surg  | 1 in 60 miles and 6 | 64,511 | 98.4        | 1,018  | 1.6            | 199   | 71                         | 14.6  | 18.3     | 16.4         |  |  |
| Hawki Orthodontist                                                                        |               |             | Hawki Oral Surg  | 1 in 90 miles and 9 | 65,523 | 99.9        | 6      | 0.1            | 199   | 71                         | 14.6  | 18.3     | 16.4         |  |  |
| Hawki Periodontist                                                                        |               |             | Hawki Endodon    | 1 in 30 miles and 3 | 23,345 | 35.6        | 42,184 | 64.4           | 22    | 10                         | 55.5  | 58.9     | 66.2         |  |  |
| Hawki Prosthodontist                                                                      |               |             | Hawki Endodon    | 1 in 60 miles and 6 | 35,195 | 53.7        | 30,334 | 46.3           | 22    | 10                         | 55.5  | 58.9     | 66.2         |  |  |
| <sup>1</sup> Provider counts represent:                                                   |               |             | Hawki Endodon    | 1 in 90 miles and 9 | 47,908 | 73.1        | 17,621 | 26.9           | 22    | 10                         | 55.5  | 58.9     | 66.2         |  |  |
| P: Unique providers                                                                       |               |             | Hawki Orthodon   | 1 in 30 miles and 3 | 59,840 | 91.3        | 5,689  | 8.7            | 177   | 102                        | 10.5  | 15.7     | 11.6         |  |  |
| L: Unique provider locations                                                              |               |             | Hawki Orthodon   | 1 in 60 miles and 6 | 65,527 | 99.9        | 2      | 0.1            | 177   | 102                        | 10.5  | 15.7     | 11.6         |  |  |
|                                                                                           |               |             | Hawki Orthodon   | 1 in 90 miles and 9 | 65,529 | 100.0       | 0      | 0.0            | 177   | 102                        | 10.5  | 15.7     | 11.6         |  |  |
| ** These records have been excluded<br>from the analysis because of<br>invalid zip codes. |               |             | Hawki Periodon   | 1 in 30 miles and 3 | 6,743  | 10.3        | 58,786 | 89.7           | 11    | 5                          | 113.1 | 118.4    | 132.2        |  |  |
|                                                                                           |               |             | Hawki Periodon   | 1 in 60 miles and 6 | 14,438 | 22.0        | 51,091 | 78.0           | 11    | 5                          | 113.1 | 118.4    | 132.2        |  |  |
|                                                                                           |               |             | Hawki Periodon   | 1 in 90 miles and 9 | 22,805 | 34.8        | 42,724 | 65.2           | 11    | 5                          | 113.1 | 118.4    | 132.2        |  |  |
|                                                                                           |               |             | Hawki Prosthod   | 1 in 30 miles and 3 | 25,670 | 39.2        | 39,859 | 60.8           | 24    | 9                          | 45.3  | 61.6     | 52.7         |  |  |
|                                                                                           |               |             | Hawki Prosthod   | 1 in 60 miles and 6 | 39,723 | 60.6        | 25,806 | 39.4           | 24    | 9                          | 45.3  | 61.6     | 52.7         |  |  |
|                                                                                           |               |             | Hawki Prosthod   | 1 in 90 miles and 9 | 52,545 | 80.2        | 12,984 | 19.8           | 24    | 9                          | 45.3  | 61.6     | 52.7         |  |  |