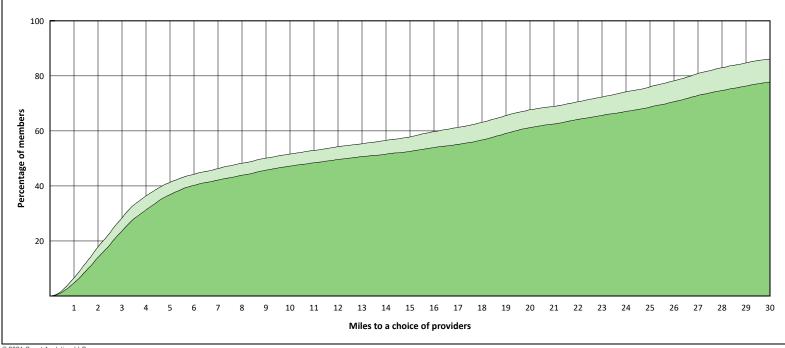

## Network Analysis Hawki Endodontist Access Map

#### April 28, 2021

22 providers at 10 locations

All providers

30 mile radius

60 mile radius

90 mile radius