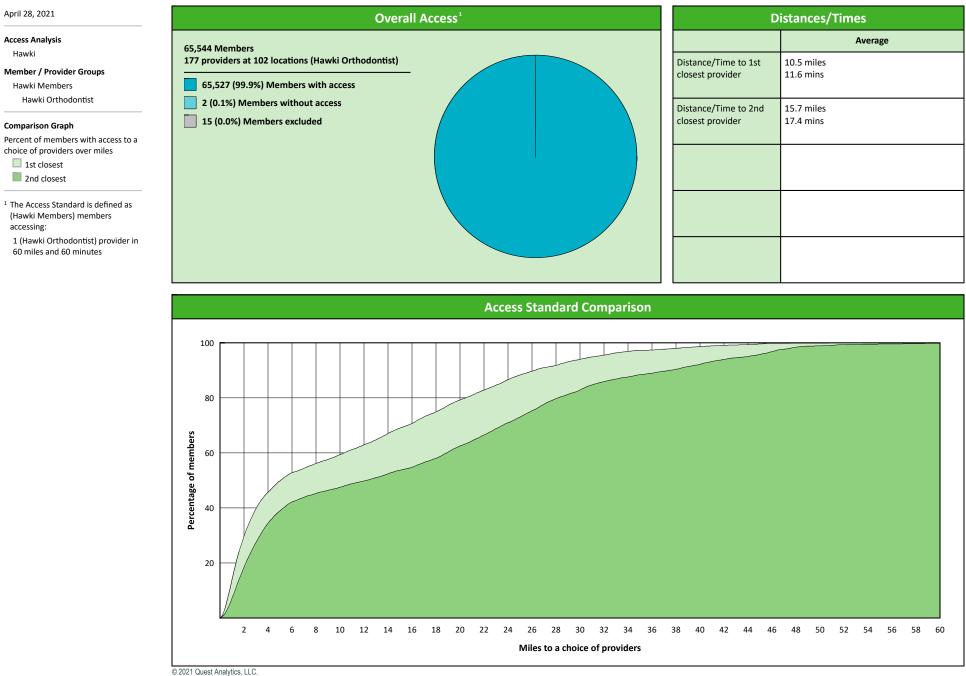

#### April 28, 2021

Hawki Orthodontist

177 providers at 102 locations

- All providers
- 30 mile radius
- 60 mile radius
- 90 mile radius

# Access Summary By State Name

| April 28, 2021                                                                            |               | All Members |                  |                     |        |             |        |                |       |                            |       |          |              |  |  |
|-------------------------------------------------------------------------------------------|---------------|-------------|------------------|---------------------|--------|-------------|--------|----------------|-------|----------------------------|-------|----------|--------------|--|--|
| Access Analysis                                                                           | Member        | Member      |                  | Provider            |        | With Access |        | Without Access |       | <b>Counts</b> <sup>1</sup> |       | Distance | Average Time |  |  |
| Hawki                                                                                     | Group         | #           | Group            | Standard            | #      | %           | #      | %              | Р     | L                          | 1     | 2        | 1            |  |  |
| Member Group                                                                              | Hawki Members | 65,529      | Hawki All Provid | 1 in 60 miles and 6 | 65,529 | 100.0       | 0      | 0.0            | 2,234 | 912                        | 3.1   | 3.9      | 3.4          |  |  |
| Hawki Members                                                                             |               |             | Hawki All Provid | 1 in 90 miles and 9 | 65,529 |             |        | 0.0            | 2,234 | 912                        | 3.1   | 3.9      | 3.4          |  |  |
| Provider Group                                                                            |               |             | Hawki General P  | 1 in 30 miles and 3 | 65,529 | 100.0       | 0      | 0.0            | 1,801 | 787                        | 3.1   | 4.1      | 3.5          |  |  |
| Hawki All Providers                                                                       |               |             | Hawki General P  | 1 in 60 miles and 6 | 65,529 | 100.0       | 0      | 0.0            | 1,801 | 787                        | 3.1   | 4.1      | 3.5          |  |  |
| Hawki General Practitioner                                                                |               |             | Hawki General P  | 1 in 90 miles and 9 | 65,529 | 100.0       | 0      | 0.0            | 1,801 | 787                        | 3.1   | 4.1      | 3.5          |  |  |
| Hawki Oral Surgeon<br>Hawki Endodontist                                                   |               |             | Hawki Oral Surg  | 1 in 30 miles and 3 | 53,230 | 81.2        | 12,299 | 18.8           | 199   | 71                         | 14.6  | 18.3     | 16.4         |  |  |
|                                                                                           |               |             | Hawki Oral Surg  | 1 in 60 miles and 6 | 64,511 | 98.4        | 1,018  | 1.6            | 199   | 71                         | 14.6  | 18.3     | 16.4         |  |  |
| Hawki Orthodontist                                                                        |               |             | Hawki Oral Surg  | 1 in 90 miles and 9 | 65,523 | 99.9        | 6      | 0.1            | 199   | 71                         | 14.6  | 18.3     | 16.4         |  |  |
| Hawki Periodontist                                                                        |               |             | Hawki Endodon    | 1 in 30 miles and 3 | 23,345 | 35.6        | 42,184 | 64.4           | 22    | 10                         | 55.5  | 58.9     | 66.2         |  |  |
| Hawki Prosthodontist                                                                      |               |             | Hawki Endodon    | 1 in 60 miles and 6 | 35,195 | 53.7        | 30,334 | 46.3           | 22    | 10                         | 55.5  | 58.9     | 66.2         |  |  |
| <sup>1</sup> Provider counts represent:                                                   |               |             | Hawki Endodon    | 1 in 90 miles and 9 | 47,908 | 73.1        | 17,621 | 26.9           | 22    | 10                         | 55.5  | 58.9     | 66.2         |  |  |
| P: Unique providers                                                                       |               |             | Hawki Orthodon   | 1 in 30 miles and 3 | 59,840 | 91.3        | 5,689  | 8.7            | 177   | 102                        | 10.5  | 15.7     | 11.6         |  |  |
| L: Unique provider locations                                                              |               |             | Hawki Orthodon   | 1 in 60 miles and 6 | 65,527 | 99.9        | 2      | 0.1            | 177   | 102                        | 10.5  | 15.7     | 11.6         |  |  |
|                                                                                           |               |             | Hawki Orthodon   | 1 in 90 miles and 9 | 65,529 | 100.0       | 0      | 0.0            | 177   | 102                        | 10.5  | 15.7     | 11.6         |  |  |
| ** These records have been excluded<br>from the analysis because of<br>invalid zip codes. |               |             | Hawki Periodon   | 1 in 30 miles and 3 | 6,743  | 10.3        | 58,786 | 89.7           | 11    | 5                          | 113.1 | 118.4    | 132.2        |  |  |
|                                                                                           |               |             | Hawki Periodon   | 1 in 60 miles and 6 | 14,438 | 22.0        | 51,091 | 78.0           | 11    | 5                          | 113.1 | 118.4    | 132.2        |  |  |
|                                                                                           |               |             | Hawki Periodon   | 1 in 90 miles and 9 | 22,805 | 34.8        | 42,724 | 65.2           | 11    | 5                          | 113.1 | 118.4    | 132.2        |  |  |
|                                                                                           |               |             | Hawki Prosthod   | 1 in 30 miles and 3 | 25,670 | 39.2        | 39,859 | 60.8           | 24    | 9                          | 45.3  | 61.6     | 52.7         |  |  |
|                                                                                           |               |             | Hawki Prosthod   | 1 in 60 miles and 6 | 39,723 | 60.6        | 25,806 | 39.4           | 24    | 9                          | 45.3  | 61.6     | 52.7         |  |  |
|                                                                                           |               |             | Hawki Prosthod   | 1 in 90 miles and 9 | 52,545 | 80.2        | 12,984 | 19.8           | 24    | 9                          | 45.3  | 61.6     | 52.7         |  |  |