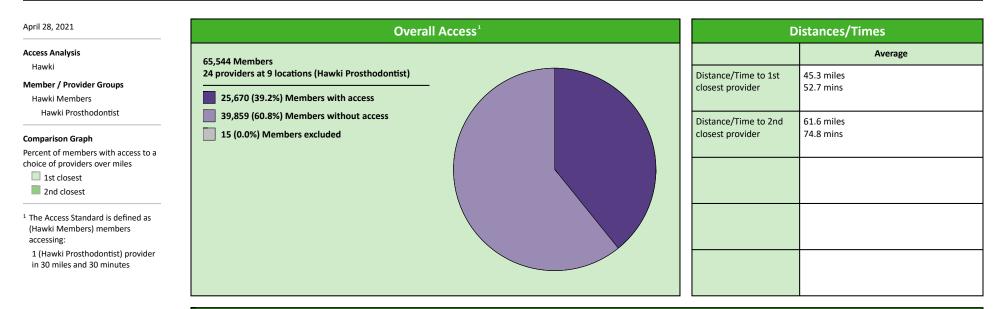

#### April 28, 2021

Hawki Prosthodontist

- 24 providers at 9 locations
- All providers
- 30 mile radius
- 60 mile radius
- 90 mile radius