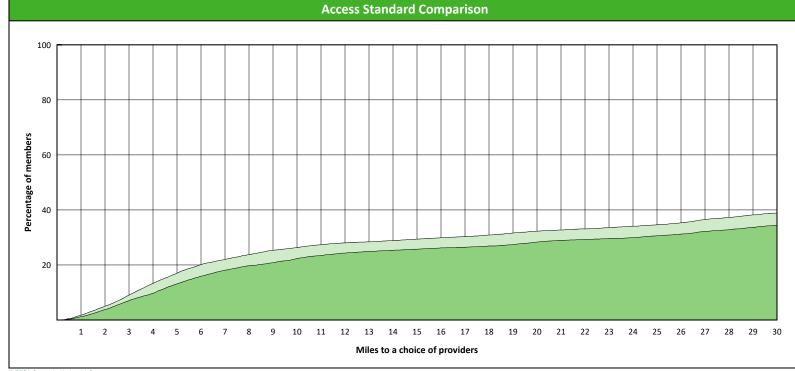

## Network Analysis Hawki Orthodontist Access Map

#### April 28, 2021

Hawki Orthodontist

177 providers at 102 locations

- All providers
- 30 mile radius
- 60 mile radius
- 90 mile radius