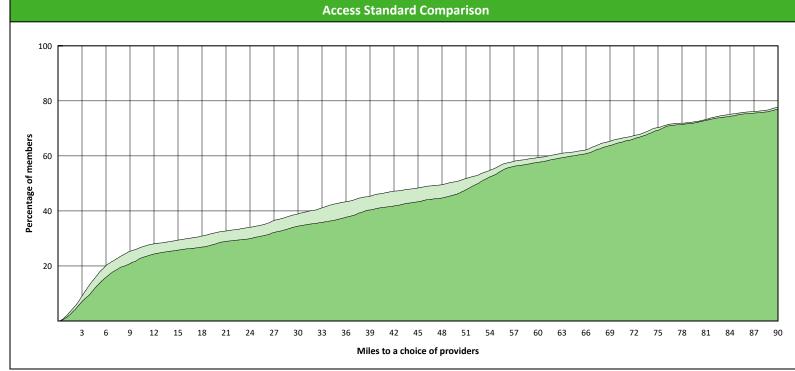

8

10

12 14 16 18 20 22 24

26 28 30 32 34 36 38

Miles to a choice of providers

40

42 44 46 48 50 52

8 10

2 4 6

20

60

54 56 58

17

6 9

3

12 15 18 21 24 27 30 33 36

39 42 45 48 51 54 57

Miles to a choice of providers

60

63 66

69

72 75 78

81 84 87 90

40

20