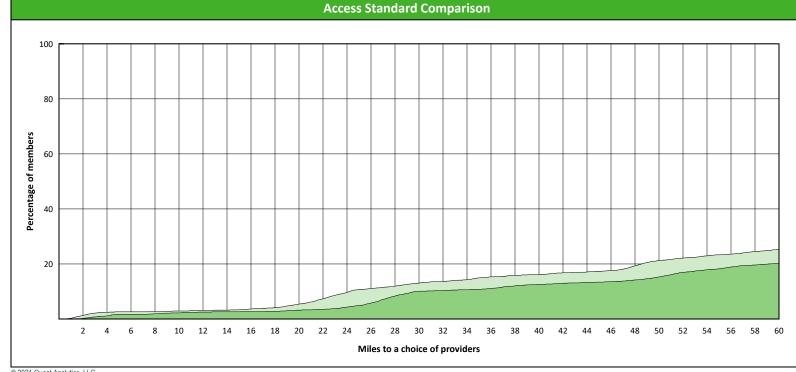

#### April 28, 2021

11 providers at 5 locations

- All providers
- 30 mile radius
- 60 mile radius
- 90 mile radius

# Access Summary By State Name

| April 28, 2021                                                                            |               | All Members |                  |                     |        |             |        |                |       |                            |       |          |              |  |  |
|-------------------------------------------------------------------------------------------|---------------|-------------|------------------|---------------------|--------|-------------|--------|----------------|-------|----------------------------|-------|----------|--------------|--|--|
| Access Analysis                                                                           | Member        | Member      |                  | Provider            |        | With Access |        | Without Access |       | <b>Counts</b> <sup>1</sup> |       | Distance | Average Time |  |  |
| Hawki                                                                                     | Group         | #           | Group            | Standard            | #      | %           | #      | %              | Р     | L                          | 1     | 2        | 1            |  |  |
| Member Group                                                                              | Hawki Members | 65,529      | Hawki All Provid | 1 in 60 miles and 6 | 65,529 | 100.0       | 0      | 0.0            | 2,234 | 912                        | 3.1   | 3.9      | 3.4          |  |  |
| Hawki Members                                                                             |               |             | Hawki All Provid | 1 in 90 miles and 9 | 65,529 |             |        | 0.0            | 2,234 | 912                        | 3.1   | 3.9      | 3.4          |  |  |
| Provider Group                                                                            |               |             | Hawki General P  | 1 in 30 miles and 3 | 65,529 | 100.0       | 0      | 0.0            | 1,801 | 787                        | 3.1   | 4.1      | 3.5          |  |  |
| Hawki All Providers                                                                       |               |             | Hawki General P  | 1 in 60 miles and 6 | 65,529 | 100.0       | 0      | 0.0            | 1,801 | 787                        | 3.1   | 4.1      | 3.5          |  |  |
| Hawki General Practitioner                                                                |               |             | Hawki General P  | 1 in 90 miles and 9 | 65,529 | 100.0       | 0      | 0.0            | 1,801 | 787                        | 3.1   | 4.1      | 3.5          |  |  |
| Hawki Oral Surgeon<br>Hawki Endodontist                                                   |               |             | Hawki Oral Surg  | 1 in 30 miles and 3 | 53,230 | 81.2        | 12,299 | 18.8           | 199   | 71                         | 14.6  | 18.3     | 16.4         |  |  |
|                                                                                           |               |             | Hawki Oral Surg  | 1 in 60 miles and 6 | 64,511 | 98.4        | 1,018  | 1.6            | 199   | 71                         | 14.6  | 18.3     | 16.4         |  |  |
| Hawki Orthodontist                                                                        |               |             | Hawki Oral Surg  | 1 in 90 miles and 9 | 65,523 | 99.9        | 6      | 0.1            | 199   | 71                         | 14.6  | 18.3     | 16.4         |  |  |
| Hawki Periodontist                                                                        |               |             | Hawki Endodon    | 1 in 30 miles and 3 | 23,345 | 35.6        | 42,184 | 64.4           | 22    | 10                         | 55.5  | 58.9     | 66.2         |  |  |
| Hawki Prosthodontist                                                                      |               |             | Hawki Endodon    | 1 in 60 miles and 6 | 35,195 | 53.7        | 30,334 | 46.3           | 22    | 10                         | 55.5  | 58.9     | 66.2         |  |  |
| <sup>1</sup> Provider counts represent:                                                   |               |             | Hawki Endodon    | 1 in 90 miles and 9 | 47,908 | 73.1        | 17,621 | 26.9           | 22    | 10                         | 55.5  | 58.9     | 66.2         |  |  |
| P: Unique providers                                                                       |               |             | Hawki Orthodon   | 1 in 30 miles and 3 | 59,840 | 91.3        | 5,689  | 8.7            | 177   | 102                        | 10.5  | 15.7     | 11.6         |  |  |
| L: Unique provider locations                                                              |               |             | Hawki Orthodon   | 1 in 60 miles and 6 | 65,527 | 99.9        | 2      | 0.1            | 177   | 102                        | 10.5  | 15.7     | 11.6         |  |  |
|                                                                                           |               |             | Hawki Orthodon   | 1 in 90 miles and 9 | 65,529 | 100.0       | 0      | 0.0            | 177   | 102                        | 10.5  | 15.7     | 11.6         |  |  |
| ** These records have been excluded<br>from the analysis because of<br>invalid zip codes. |               |             | Hawki Periodon   | 1 in 30 miles and 3 | 6,743  | 10.3        | 58,786 | 89.7           | 11    | 5                          | 113.1 | 118.4    | 132.2        |  |  |
|                                                                                           |               |             | Hawki Periodon   | 1 in 60 miles and 6 | 14,438 | 22.0        | 51,091 | 78.0           | 11    | 5                          | 113.1 | 118.4    | 132.2        |  |  |
|                                                                                           |               |             | Hawki Periodon   | 1 in 90 miles and 9 | 22,805 | 34.8        | 42,724 | 65.2           | 11    | 5                          | 113.1 | 118.4    | 132.2        |  |  |
|                                                                                           |               |             | Hawki Prosthod   | 1 in 30 miles and 3 | 25,670 | 39.2        | 39,859 | 60.8           | 24    | 9                          | 45.3  | 61.6     | 52.7         |  |  |
|                                                                                           |               |             | Hawki Prosthod   | 1 in 60 miles and 6 | 39,723 | 60.6        | 25,806 | 39.4           | 24    | 9                          | 45.3  | 61.6     | 52.7         |  |  |
|                                                                                           |               |             | Hawki Prosthod   | 1 in 90 miles and 9 | 52,545 | 80.2        | 12,984 | 19.8           | 24    | 9                          | 45.3  | 61.6     | 52.7         |  |  |