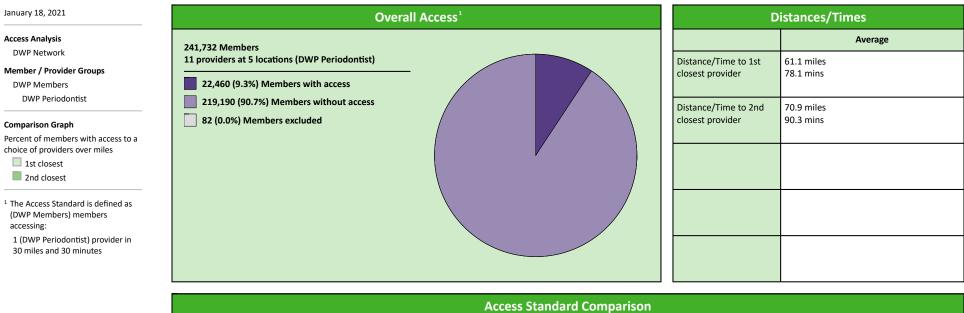

### **DWP Periodontist Access Map**

#### January 18, 2021

- 11 providers at 5 locations
  Single providers (4)
  Multiple providers (1)
  30 mile radius
  60 mile radius
  - 90 mile radius

# Access Summary By State

| January 18, 2021                                   | All Members |         |                                          |                     |         |             |         |                |       |                   |         |          |              |  |
|----------------------------------------------------|-------------|---------|------------------------------------------|---------------------|---------|-------------|---------|----------------|-------|-------------------|---------|----------|--------------|--|
| Access Analysis<br>DWP Network                     | Membe       | Member  |                                          | Provider            |         | With Access |         | Without Access |       | Ints <sup>1</sup> | Average | Distance | Average Time |  |
|                                                    | Group       | #       | Group                                    | Standard            | #       | %           | #       | %              | Р     | L                 | 1       | 2        | 1            |  |
| Member Group                                       | DWP Members | 241.650 | DWP All Providers                        | 1 in 30 miles and 3 | 241,596 | 99.9        | 54      | 0.1            | 1,437 | 530               | 3.2     | 4.2      | 3.6          |  |
| DWP Members                                        |             | ,       |                                          | 1 in 30 miles and 3 | 241,596 |             | 54      | 0.1            | 1,228 | 500               | 3.2     | 4.2      | 3.6          |  |
| Provider Group                                     |             |         | DWP General Pr                           | 1 in 60 miles and 6 | 241,644 |             | 6       | 0.1            | 1,228 | 500               | 3.2     | 4.2      | 3.6          |  |
| DWP All Providers                                  |             |         | DWP General Pr                           | 1 in 90 miles and 9 | 241,644 | 99.9        | 6       | 0.1            | 1,228 | 500               | 3.2     | 4.2      | 3.6          |  |
| DWP General Practitioner                           |             |         | DWP Oral Surgeon                         | 1 in 30 miles and 3 | 140,015 | 57.9        | 101,635 | 42.1           | 149   | 33                | 28.5    | 31.4     | 33.2         |  |
| DWP Oral Surgeon                                   |             |         | DWP Oral Surgeon                         | 1 in 60 miles and 6 | 186,504 | 77.2        | 55,146  | 22.8           | 149   | 33                | 28.5    | 31.4     | 33.2         |  |
| DWP Endodontist                                    |             |         | , , , , , , , , , , , , , , , , , , ,    | 1 in 90 miles and 9 | 217,336 | 89.9        |         | 10.1           | 149   | 33                | 28.5    | 31.4     | 33.2         |  |
| DWP Orthodontist                                   |             |         | J. J | 1 in 30 miles and 3 | 81,930  |             | 159,720 | 66.1           | 10    | 4                 | 45.0    | 56.1     | 62.1         |  |
| DWP Periodontist                                   |             |         | DWP Endodontist                          | 1 in 60 miles and 6 | 110,118 |             | 131,532 | 54.4           | 10    | 4                 | 45.0    | 56.1     | 62.1         |  |
| DWP Prosthodontist                                 |             |         |                                          | 1 in 90 miles and 9 | 165,726 |             | 75,924  | 31.4           | 10    | 4                 | 45.0    | 56.1     | 62.1         |  |
| <sup>1</sup> Provider counts represent:            |             |         | DWP Orthodontist                         | 1 in 30 miles and 3 | 109,927 |             | 131,723 | 54.5           | 19    | 12                | 31.0    | 43.5     |              |  |
| P: Unique providers                                |             |         | DWP Orthodontist                         | 1 in 60 miles and 6 | 176,582 |             | 65,068  | 26.9           | 19    | 12                | 31.0    | 43.5     | 39.1         |  |
| L: Unique provider locations                       |             |         | DWP Orthodontist                         | 1 in 90 miles and 9 | 217,464 |             | 24,186  | 10.0           | 19    | 12                | 31.0    | 43.5     | 39.1         |  |
|                                                    |             |         | DWP Periodontist                         | 1 in 30 miles and 3 | 22,460  |             | 219,190 | 90.7           | 11    | 5                 | 61.1    | 70.9     | 78.1         |  |
| ** These records have been excluded                |             |         | DWP Periodontist                         | 1 in 60 miles and 6 | 66,884  |             | 174,766 | 72.3           | 11    | 5                 | 61.1    | 70.9     | 78.1         |  |
| from the analysis because of<br>invalid zip codes. |             |         | DWP Periodontist                         | 1 in 90 miles and 9 | 137,053 |             | 104,597 | 43.3           | 11    | 5                 | 61.1    | 70.9     |              |  |
| invalid zip codes.                                 |             |         | DWP Prosthodo                            | 1 in 30 miles and 3 | 79,188  |             |         | 67.2           | 20    | 5                 | 49.2    | 78.6     |              |  |
|                                                    |             |         | DWP Prosthodo                            | 1 in 60 miles and 6 | 116,131 | 48.1        | 125,519 | 51.9           | 20    | 5                 | 49.2    | 78.6     | 61.3         |  |
|                                                    |             |         | DWP Prosthodo                            | 1 in 90 miles and 9 | 177,424 |             | 64,226  |                | 20    | 5                 | 49.2    | 78.6     |              |  |