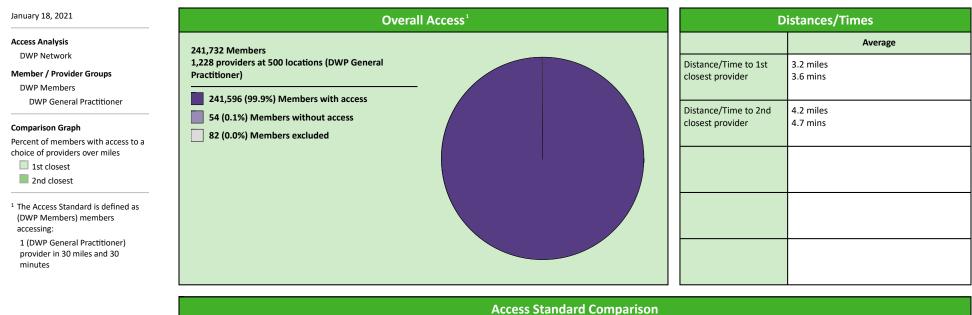

# Access Summary By State

| January 18, 2021                                   | All Members |         |                                          |                     |         |             |         |                |       |                   |         |          |              |  |
|----------------------------------------------------|-------------|---------|------------------------------------------|---------------------|---------|-------------|---------|----------------|-------|-------------------|---------|----------|--------------|--|
| Access Analysis<br>DWP Network                     | Membe       | Member  |                                          | Provider            |         | With Access |         | Without Access |       | Ints <sup>1</sup> | Average | Distance | Average Time |  |
|                                                    | Group       | #       | Group                                    | Standard            | #       | %           | #       | %              | Р     | L                 | 1       | 2        | 1            |  |
| Member Group                                       | DWP Members | 241.650 | DWP All Providers                        | 1 in 30 miles and 3 | 241,596 | 99.9        | 54      | 0.1            | 1,437 | 530               | 3.2     | 4.2      | 3.6          |  |
| DWP Members                                        |             | ,       |                                          | 1 in 30 miles and 3 | 241,596 |             | 54      | 0.1            | 1,228 | 500               | 3.2     | 4.2      | 3.6          |  |
| Provider Group                                     |             |         | DWP General Pr                           | 1 in 60 miles and 6 | 241,644 |             | 6       | 0.1            | 1,228 | 500               | 3.2     | 4.2      | 3.6          |  |
| DWP All Providers                                  |             |         | DWP General Pr                           | 1 in 90 miles and 9 | 241,644 | 99.9        | 6       | 0.1            | 1,228 | 500               | 3.2     | 4.2      | 3.6          |  |
| DWP General Practitioner                           |             |         | DWP Oral Surgeon                         | 1 in 30 miles and 3 | 140,015 | 57.9        | 101,635 | 42.1           | 149   | 33                | 28.5    | 31.4     | 33.2         |  |
| DWP Oral Surgeon                                   |             |         | DWP Oral Surgeon                         | 1 in 60 miles and 6 | 186,504 | 77.2        | 55,146  | 22.8           | 149   | 33                | 28.5    | 31.4     | 33.2         |  |
| DWP Endodontist                                    |             |         | , , , , , , , , , , , , , , , , , , ,    | 1 in 90 miles and 9 | 217,336 | 89.9        |         | 10.1           | 149   | 33                | 28.5    | 31.4     | 33.2         |  |
| DWP Orthodontist                                   |             |         | J. J | 1 in 30 miles and 3 | 81,930  |             | 159,720 | 66.1           | 10    | 4                 | 45.0    | 56.1     | 62.1         |  |
| DWP Periodontist                                   |             |         | DWP Endodontist                          | 1 in 60 miles and 6 | 110,118 |             | 131,532 | 54.4           | 10    | 4                 | 45.0    | 56.1     | 62.1         |  |
| DWP Prosthodontist                                 |             |         |                                          | 1 in 90 miles and 9 | 165,726 |             | 75,924  | 31.4           | 10    | 4                 | 45.0    | 56.1     | 62.1         |  |
| <sup>1</sup> Provider counts represent:            |             |         | DWP Orthodontist                         | 1 in 30 miles and 3 | 109,927 |             | 131,723 | 54.5           | 19    | 12                | 31.0    | 43.5     |              |  |
| P: Unique providers                                |             |         | DWP Orthodontist                         | 1 in 60 miles and 6 | 176,582 |             | 65,068  | 26.9           | 19    | 12                | 31.0    | 43.5     | 39.1         |  |
| L: Unique provider locations                       |             |         | DWP Orthodontist                         | 1 in 90 miles and 9 | 217,464 |             | 24,186  | 10.0           | 19    | 12                | 31.0    | 43.5     | 39.1         |  |
|                                                    |             |         | DWP Periodontist                         | 1 in 30 miles and 3 | 22,460  |             | 219,190 | 90.7           | 11    | 5                 | 61.1    | 70.9     | 78.1         |  |
| ** These records have been excluded                |             |         | DWP Periodontist                         | 1 in 60 miles and 6 | 66,884  |             | 174,766 | 72.3           | 11    | 5                 | 61.1    | 70.9     | 78.1         |  |
| from the analysis because of<br>invalid zip codes. |             |         | DWP Periodontist                         | 1 in 90 miles and 9 | 137,053 |             | 104,597 | 43.3           | 11    | 5                 | 61.1    | 70.9     |              |  |
| invalid zip codes.                                 |             |         | DWP Prosthodo                            | 1 in 30 miles and 3 | 79,188  |             |         | 67.2           | 20    | 5                 | 49.2    | 78.6     |              |  |
|                                                    |             |         | DWP Prosthodo                            | 1 in 60 miles and 6 | 116,131 | 48.1        | 125,519 | 51.9           | 20    | 5                 | 49.2    | 78.6     | 61.3         |  |
|                                                    |             |         | DWP Prosthodo                            | 1 in 90 miles and 9 | 177,424 |             | 64,226  |                | 20    | 5                 | 49.2    | 78.6     |              |  |