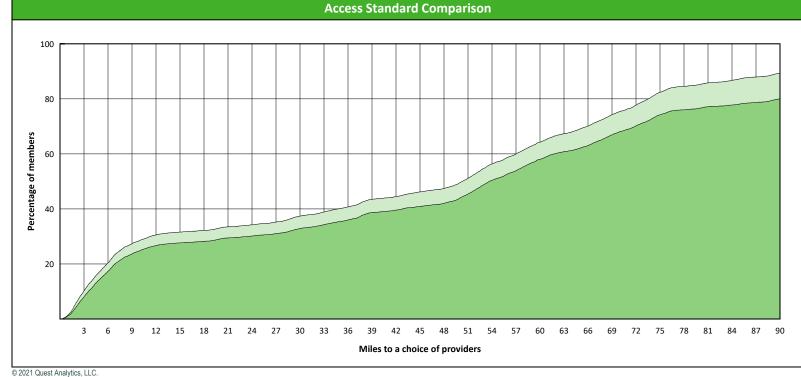

### **DWP Endodontist Access Map**

#### January 18, 2021

DWP Endodontist

- 10 providers at 4 locations

  Single providers (1)
  Multiple providers (3)
  30 mile radius
  60 mile radius
  - 90 mile radius

# Access Summary By State

| January 18, 2021                                   | All Members |         |                                          |                     |         |             |         |                |       |                   |         |          |              |  |
|----------------------------------------------------|-------------|---------|------------------------------------------|---------------------|---------|-------------|---------|----------------|-------|-------------------|---------|----------|--------------|--|
| Access Analysis<br>DWP Network                     | Membe       | Member  |                                          | Provider            |         | With Access |         | Without Access |       | Ints <sup>1</sup> | Average | Distance | Average Time |  |
|                                                    | Group       | #       | Group                                    | Standard            | #       | %           | #       | %              | Р     | L                 | 1       | 2        | 1            |  |
| Member Group                                       | DWP Members | 241.650 | DWP All Providers                        | 1 in 30 miles and 3 | 241,596 | 99.9        | 54      | 0.1            | 1,437 | 530               | 3.2     | 4.2      | 3.6          |  |
| DWP Members                                        |             | ,       |                                          | 1 in 30 miles and 3 | 241,596 |             | 54      | 0.1            | 1,228 | 500               | 3.2     | 4.2      | 3.6          |  |
| Provider Group                                     |             |         | DWP General Pr                           | 1 in 60 miles and 6 | 241,644 |             | 6       | 0.1            | 1,228 | 500               | 3.2     | 4.2      | 3.6          |  |
| DWP All Providers                                  |             |         | DWP General Pr                           | 1 in 90 miles and 9 | 241,644 | 99.9        | 6       | 0.1            | 1,228 | 500               | 3.2     | 4.2      | 3.6          |  |
| DWP General Practitioner                           |             |         | DWP Oral Surgeon                         | 1 in 30 miles and 3 | 140,015 | 57.9        | 101,635 | 42.1           | 149   | 33                | 28.5    | 31.4     | 33.2         |  |
| DWP Oral Surgeon                                   |             |         | DWP Oral Surgeon                         | 1 in 60 miles and 6 | 186,504 | 77.2        | 55,146  | 22.8           | 149   | 33                | 28.5    | 31.4     | 33.2         |  |
| DWP Endodontist                                    |             |         | , , , , , , , , , , , , , , , , , , ,    | 1 in 90 miles and 9 | 217,336 | 89.9        |         | 10.1           | 149   | 33                | 28.5    | 31.4     | 33.2         |  |
| DWP Orthodontist                                   |             |         | J. J | 1 in 30 miles and 3 | 81,930  |             | 159,720 | 66.1           | 10    | 4                 | 45.0    | 56.1     | 62.1         |  |
| DWP Periodontist                                   |             |         | DWP Endodontist                          | 1 in 60 miles and 6 | 110,118 |             | 131,532 | 54.4           | 10    | 4                 | 45.0    | 56.1     | 62.1         |  |
| DWP Prosthodontist                                 |             |         |                                          | 1 in 90 miles and 9 | 165,726 |             | 75,924  | 31.4           | 10    | 4                 | 45.0    | 56.1     | 62.1         |  |
| <sup>1</sup> Provider counts represent:            |             |         | DWP Orthodontist                         | 1 in 30 miles and 3 | 109,927 |             | 131,723 | 54.5           | 19    | 12                | 31.0    | 43.5     |              |  |
| P: Unique providers                                |             |         | DWP Orthodontist                         | 1 in 60 miles and 6 | 176,582 |             | 65,068  | 26.9           | 19    | 12                | 31.0    | 43.5     | 39.1         |  |
| L: Unique provider locations                       |             |         | DWP Orthodontist                         | 1 in 90 miles and 9 | 217,464 |             | 24,186  | 10.0           | 19    | 12                | 31.0    | 43.5     | 39.1         |  |
|                                                    |             |         | DWP Periodontist                         | 1 in 30 miles and 3 | 22,460  |             | 219,190 | 90.7           | 11    | 5                 | 61.1    | 70.9     | 78.1         |  |
| ** These records have been excluded                |             |         | DWP Periodontist                         | 1 in 60 miles and 6 | 66,884  |             | 174,766 | 72.3           | 11    | 5                 | 61.1    | 70.9     | 78.1         |  |
| from the analysis because of<br>invalid zip codes. |             |         | DWP Periodontist                         | 1 in 90 miles and 9 | 137,053 |             | 104,597 | 43.3           | 11    | 5                 | 61.1    | 70.9     |              |  |
| invalid zip codes.                                 |             |         | DWP Prosthodo                            | 1 in 30 miles and 3 | 79,188  |             |         | 67.2           | 20    | 5                 | 49.2    | 78.6     |              |  |
|                                                    |             |         | DWP Prosthodo                            | 1 in 60 miles and 6 | 116,131 | 48.1        | 125,519 | 51.9           | 20    | 5                 | 49.2    | 78.6     | 61.3         |  |
|                                                    |             |         | DWP Prosthodo                            | 1 in 90 miles and 9 | 177,424 |             | 64,226  |                | 20    | 5                 | 49.2    | 78.6     |              |  |