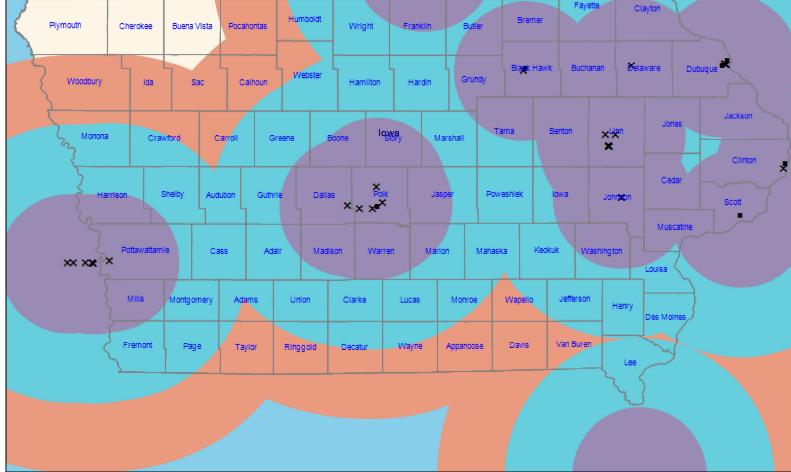

### **DWP General Practitioner Access Map**

#### January 18, 2021

**DWP General Practitioner** 

- 1,228 providers at 500 locations
- Single providers (229)
- × Multiple providers (271)
- 30 mile radius
- 60 mile radius
- 90 mile radius