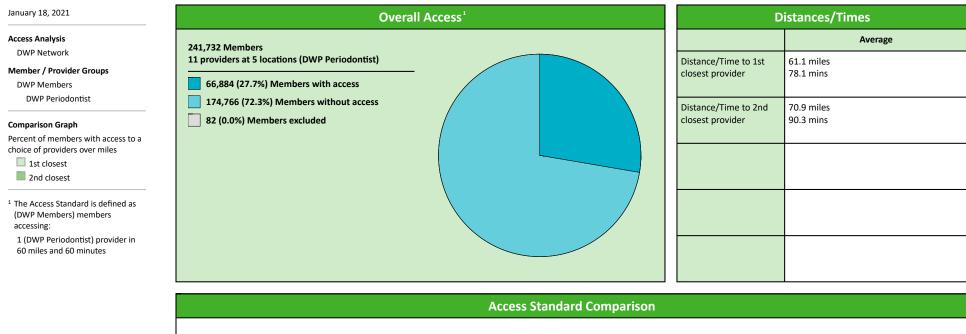

### **DWP Periodontist Access Map**

#### January 18, 2021

- 11 providers at 5 locations
  Single providers (4)
  Multiple providers (1)
  30 mile radius
  60 mile radius
  - 90 mile radius

# Access Summary By State

| January 18, 2021                                   | All Members |         |                                          |                     |         |             |         |                |       |                   |         |          |              |  |
|----------------------------------------------------|-------------|---------|------------------------------------------|---------------------|---------|-------------|---------|----------------|-------|-------------------|---------|----------|--------------|--|
| Access Analysis<br>DWP Network                     | Membe       | Member  |                                          | Provider            |         | With Access |         | Without Access |       | Ints <sup>1</sup> | Average | Distance | Average Time |  |
|                                                    | Group       | #       | Group                                    | Standard            | #       | %           | #       | %              | Р     | L                 | 1       | 2        | 1            |  |
| Member Group                                       | DWP Members | 241.650 | DWP All Providers                        | 1 in 30 miles and 3 | 241,596 | 99.9        | 54      | 0.1            | 1,437 | 530               | 3.2     | 4.2      | 3.6          |  |
| DWP Members                                        |             | ,       |                                          | 1 in 30 miles and 3 | 241,596 |             | 54      | 0.1            | 1,228 | 500               | 3.2     | 4.2      | 3.6          |  |
| Provider Group                                     |             |         | DWP General Pr                           | 1 in 60 miles and 6 | 241,644 |             | 6       | 0.1            | 1,228 | 500               | 3.2     | 4.2      | 3.6          |  |
| DWP All Providers                                  |             |         | DWP General Pr                           | 1 in 90 miles and 9 | 241,644 | 99.9        | 6       | 0.1            | 1,228 | 500               | 3.2     | 4.2      | 3.6          |  |
| DWP General Practitioner                           |             |         | DWP Oral Surgeon                         | 1 in 30 miles and 3 | 140,015 | 57.9        | 101,635 | 42.1           | 149   | 33                | 28.5    | 31.4     | 33.2         |  |
| DWP Oral Surgeon                                   |             |         | DWP Oral Surgeon                         | 1 in 60 miles and 6 | 186,504 | 77.2        | 55,146  | 22.8           | 149   | 33                | 28.5    | 31.4     | 33.2         |  |
| DWP Endodontist                                    |             |         | , , , , , , , , , , , , , , , , , , ,    | 1 in 90 miles and 9 | 217,336 | 89.9        |         | 10.1           | 149   | 33                | 28.5    | 31.4     | 33.2         |  |
| DWP Orthodontist                                   |             |         | J. J | 1 in 30 miles and 3 | 81,930  |             | 159,720 | 66.1           | 10    | 4                 | 45.0    | 56.1     | 62.1         |  |
| DWP Periodontist                                   |             |         | DWP Endodontist                          | 1 in 60 miles and 6 | 110,118 |             | 131,532 | 54.4           | 10    | 4                 | 45.0    | 56.1     | 62.1         |  |
| DWP Prosthodontist                                 |             |         |                                          | 1 in 90 miles and 9 | 165,726 |             | 75,924  | 31.4           | 10    | 4                 | 45.0    | 56.1     | 62.1         |  |
| <sup>1</sup> Provider counts represent:            |             |         | DWP Orthodontist                         | 1 in 30 miles and 3 | 109,927 |             | 131,723 | 54.5           | 19    | 12                | 31.0    | 43.5     |              |  |
| P: Unique providers                                |             |         | DWP Orthodontist                         | 1 in 60 miles and 6 | 176,582 |             | 65,068  | 26.9           | 19    | 12                | 31.0    | 43.5     | 39.1         |  |
| L: Unique provider locations                       |             |         | DWP Orthodontist                         | 1 in 90 miles and 9 | 217,464 |             | 24,186  | 10.0           | 19    | 12                | 31.0    | 43.5     | 39.1         |  |
|                                                    |             |         | DWP Periodontist                         | 1 in 30 miles and 3 | 22,460  |             | 219,190 | 90.7           | 11    | 5                 | 61.1    | 70.9     | 78.1         |  |
| ** These records have been excluded                |             |         | DWP Periodontist                         | 1 in 60 miles and 6 | 66,884  |             | 174,766 | 72.3           | 11    | 5                 | 61.1    | 70.9     | 78.1         |  |
| from the analysis because of<br>invalid zip codes. |             |         | DWP Periodontist                         | 1 in 90 miles and 9 | 137,053 |             | 104,597 | 43.3           | 11    | 5                 | 61.1    | 70.9     |              |  |
| invalid zip codes.                                 |             |         | DWP Prosthodo                            | 1 in 30 miles and 3 | 79,188  |             |         | 67.2           | 20    | 5                 | 49.2    | 78.6     |              |  |
|                                                    |             |         | DWP Prosthodo                            | 1 in 60 miles and 6 | 116,131 | 48.1        | 125,519 | 51.9           | 20    | 5                 | 49.2    | 78.6     | 61.3         |  |
|                                                    |             |         | DWP Prosthodo                            | 1 in 90 miles and 9 | 177,424 |             | 64,226  |                | 20    | 5                 | 49.2    | 78.6     |              |  |