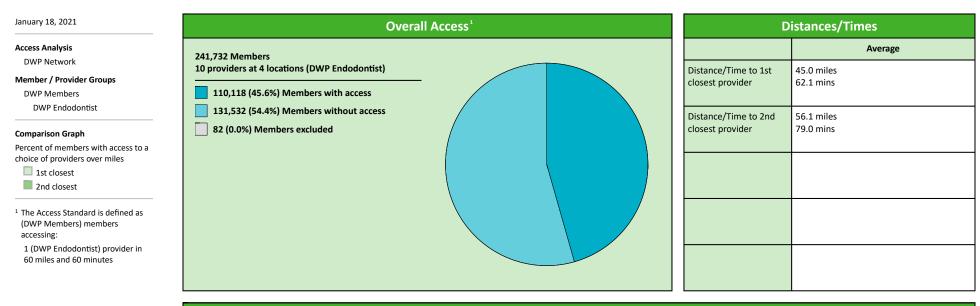

### **DWP Endodontist Access Map**

#### January 18, 2021

DWP Endodontist

- 10 providers at 4 locations

  Single providers (1)
  Multiple providers (3)
  30 mile radius
  60 mile radius
  - 90 mile radius