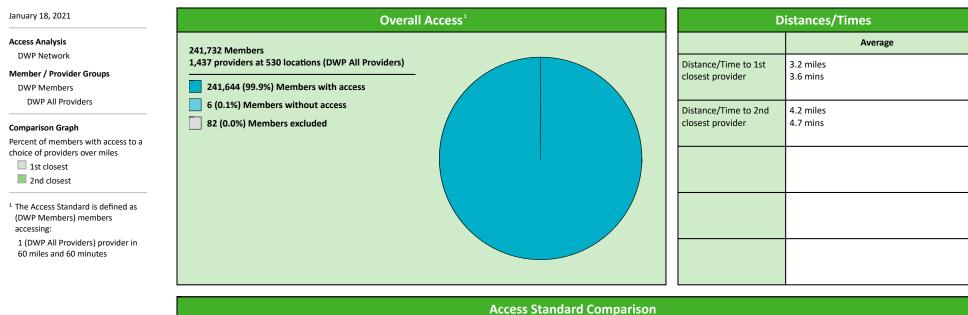

# Access Summary By State

| January 18, 2021                                   | All Members |         |                                          |                     |         |             |         |                |       |                   |         |          |              |  |
|----------------------------------------------------|-------------|---------|------------------------------------------|---------------------|---------|-------------|---------|----------------|-------|-------------------|---------|----------|--------------|--|
| Access Analysis<br>DWP Network                     | Membe       | Member  |                                          | Provider            |         | With Access |         | Without Access |       | Ints <sup>1</sup> | Average | Distance | Average Time |  |
|                                                    | Group       | #       | Group                                    | Standard            | #       | %           | #       | %              | Р     | L                 | 1       | 2        | 1            |  |
| Member Group                                       | DWP Members | 241.650 | DWP All Providers                        | 1 in 30 miles and 3 | 241,596 | 99.9        | 54      | 0.1            | 1,437 | 530               | 3.2     | 4.2      | 3.6          |  |
| DWP Members                                        |             | ,       |                                          | 1 in 30 miles and 3 | 241,596 |             | 54      | 0.1            | 1,228 | 500               | 3.2     | 4.2      | 3.6          |  |
| Provider Group                                     |             |         | DWP General Pr                           | 1 in 60 miles and 6 | 241,644 |             | 6       | 0.1            | 1,228 | 500               | 3.2     | 4.2      | 3.6          |  |
| DWP All Providers                                  |             |         | DWP General Pr                           | 1 in 90 miles and 9 | 241,644 | 99.9        | 6       | 0.1            | 1,228 | 500               | 3.2     | 4.2      | 3.6          |  |
| DWP General Practitioner                           |             |         | DWP Oral Surgeon                         | 1 in 30 miles and 3 | 140,015 | 57.9        | 101,635 | 42.1           | 149   | 33                | 28.5    | 31.4     | 33.2         |  |
| DWP Oral Surgeon                                   |             |         | DWP Oral Surgeon                         | 1 in 60 miles and 6 | 186,504 | 77.2        | 55,146  | 22.8           | 149   | 33                | 28.5    | 31.4     | 33.2         |  |
| DWP Endodontist                                    |             |         | , , , , , , , , , , , , , , , , , , ,    | 1 in 90 miles and 9 | 217,336 | 89.9        |         | 10.1           | 149   | 33                | 28.5    | 31.4     | 33.2         |  |
| DWP Orthodontist                                   |             |         | J. J | 1 in 30 miles and 3 | 81,930  |             | 159,720 | 66.1           | 10    | 4                 | 45.0    | 56.1     | 62.1         |  |
| DWP Periodontist                                   |             |         | DWP Endodontist                          | 1 in 60 miles and 6 | 110,118 |             | 131,532 | 54.4           | 10    | 4                 | 45.0    | 56.1     | 62.1         |  |
| DWP Prosthodontist                                 |             |         |                                          | 1 in 90 miles and 9 | 165,726 |             | 75,924  | 31.4           | 10    | 4                 | 45.0    | 56.1     | 62.1         |  |
| <sup>1</sup> Provider counts represent:            |             |         | DWP Orthodontist                         | 1 in 30 miles and 3 | 109,927 |             | 131,723 | 54.5           | 19    | 12                | 31.0    | 43.5     |              |  |
| P: Unique providers                                |             |         | DWP Orthodontist                         | 1 in 60 miles and 6 | 176,582 |             | 65,068  | 26.9           | 19    | 12                | 31.0    | 43.5     | 39.1         |  |
| L: Unique provider locations                       |             |         | DWP Orthodontist                         | 1 in 90 miles and 9 | 217,464 |             | 24,186  | 10.0           | 19    | 12                | 31.0    | 43.5     | 39.1         |  |
|                                                    |             |         | DWP Periodontist                         | 1 in 30 miles and 3 | 22,460  |             | 219,190 | 90.7           | 11    | 5                 | 61.1    | 70.9     | 78.1         |  |
| ** These records have been excluded                |             |         | DWP Periodontist                         | 1 in 60 miles and 6 | 66,884  |             | 174,766 | 72.3           | 11    | 5                 | 61.1    | 70.9     | 78.1         |  |
| from the analysis because of<br>invalid zip codes. |             |         | DWP Periodontist                         | 1 in 90 miles and 9 | 137,053 |             | 104,597 | 43.3           | 11    | 5                 | 61.1    | 70.9     |              |  |
| invalid zip codes.                                 |             |         | DWP Prosthodo                            | 1 in 30 miles and 3 | 79,188  |             |         | 67.2           | 20    | 5                 | 49.2    | 78.6     |              |  |
|                                                    |             |         | DWP Prosthodo                            | 1 in 60 miles and 6 | 116,131 | 48.1        | 125,519 | 51.9           | 20    | 5                 | 49.2    | 78.6     | 61.3         |  |
|                                                    |             |         | DWP Prosthodo                            | 1 in 90 miles and 9 | 177,424 |             | 64,226  |                | 20    | 5                 | 49.2    | 78.6     |              |  |

# Access Summary By City

| January 18, 2021                                   | All Members |         |                   |                     |             |      |                |      |                     |     |                  |      |                |  |
|----------------------------------------------------|-------------|---------|-------------------|---------------------|-------------|------|----------------|------|---------------------|-----|------------------|------|----------------|--|
| Access Analysis<br>DWP Network                     | Member      |         | Provider          |                     | With Access |      | Without Access |      | Counts <sup>1</sup> |     | Average Distance |      | e Average Time |  |
|                                                    | Group       | #       | Group             | Standard            | #           | %    | #              | %    | Р                   | L   | 1                | 2    | 1              |  |
| Member Group                                       | DWP Members | 241,650 | DWP All Providers | 1 in 30 miles and 3 | 241,596     | 99.9 | 54             | 0.1  | 1,437               | 530 | 3.2              | 4.2  | 3.6            |  |
| DWP Members                                        |             |         | DWP General Pr    | 1 in 30 miles and 3 | 241,596     | 99.9 | 54             | 0.1  | 1,228               | 500 | 3.2              | 4.2  | 3.6            |  |
| Provider Group                                     |             |         | DWP General Pr    | 1 in 60 miles and 6 | 241,644     | 99.9 | 6              | 0.1  | 1,228               | 500 | 3.2              | 4.2  | 3.6            |  |
| DWP All Providers                                  |             |         | DWP General Pr    | 1 in 90 miles and 9 | 241,644     | 99.9 | 6              | 0.1  | 1,228               | 500 | 3.2              | 4.2  | 3.6            |  |
| DWP General Practitioner                           |             |         | DWP Oral Surgeon  | 1 in 30 miles and 3 | 140,015     | 57.9 | 101,635        | 42.1 | 149                 | 33  | 28.5             | 31.4 | 33.2           |  |
| DWP Oral Surgeon                                   |             |         | DWP Oral Surgeon  | 1 in 60 miles and 6 | 186,504     | 77.2 | 55,146         | 22.8 | 149                 | 33  | 28.5             | 31.4 | 33.2           |  |
| DWP Endodontist                                    |             |         | DWP Oral Surgeon  | 1 in 90 miles and 9 | 217,336     | 89.9 | 24,314         | 10.1 | 149                 | 33  | 28.5             | 31.4 | 33.2           |  |
| DWP Orthodontist                                   |             |         | DWP Endodontist   | 1 in 30 miles and 3 | 81,930      | 33.9 | 159,720        | 66.1 | 10                  | 4   | 45.0             | 56.1 | 62.1           |  |
| DWP Periodontist<br>DWP Prosthodontist             |             |         | DWP Endodontist   | 1 in 60 miles and 6 | 110,118     | 45.6 | 131,532        | 54.4 | 10                  | 4   | 45.0             | 56.1 | 62.1           |  |
|                                                    |             |         | DWP Endodontist   | 1 in 90 miles and 9 | 165,726     | 68.6 | 75,924         | 31.4 | 10                  | 4   | 45.0             | 56.1 | 62.1           |  |
| <sup>1</sup> Provider counts represent:            |             |         | DWP Orthodontist  | 1 in 30 miles and 3 | 109,927     | 45.5 | 131,723        | 54.5 | 19                  | 12  | 31.0             | 43.5 | 39.1           |  |
| P: Unique providers                                |             |         | DWP Orthodontist  | 1 in 60 miles and 6 | 176,582     | 73.1 | 65,068         | 26.9 | 19                  | 12  | 31.0             | 43.5 | 39.1           |  |
| L: Unique provider locations                       |             |         | DWP Orthodontist  | 1 in 90 miles and 9 | 217,464     | 90.0 | 24,186         | 10.0 | 19                  | 12  | 31.0             | 43.5 | 39.1           |  |
|                                                    |             |         | DWP Periodontist  | 1 in 30 miles and 3 | 22,460      | 9.3  | 219,190        | 90.7 | 11                  | 5   | 61.1             | 70.9 | 78.1           |  |
| ** These records have been excluded                |             |         | DWP Periodontist  | 1 in 60 miles and 6 | 66,884      | 27.7 | 174,766        | 72.3 | 11                  | 5   | 61.1             | 70.9 | 78.1           |  |
| from the analysis because of<br>invalid zip codes. |             |         | DWP Periodontist  | 1 in 90 miles and 9 | 137,053     | 56.7 | 104,597        | 43.3 | 11                  | 5   | 61.1             | 70.9 | 78.1           |  |
| P                                                  |             |         | DWP Prosthodo     | 1 in 30 miles and 3 | 79,188      | 32.8 | 162,462        | 67.2 | 20                  | 5   | 49.2             | 78.6 | 61.3           |  |
|                                                    |             |         | DWP Prosthodo     | 1 in 60 miles and 6 | 116,131     | 48.1 | 125,519        | 51.9 | 20                  | 5   | 49.2             | 78.6 | 61.3           |  |
|                                                    |             |         | DWP Prosthodo     | 1 in 90 miles and 9 | 177,424     | 73.4 | 64,226         | 26.6 | 20                  | 5   | 49.2             | 78.6 | 61.3           |  |