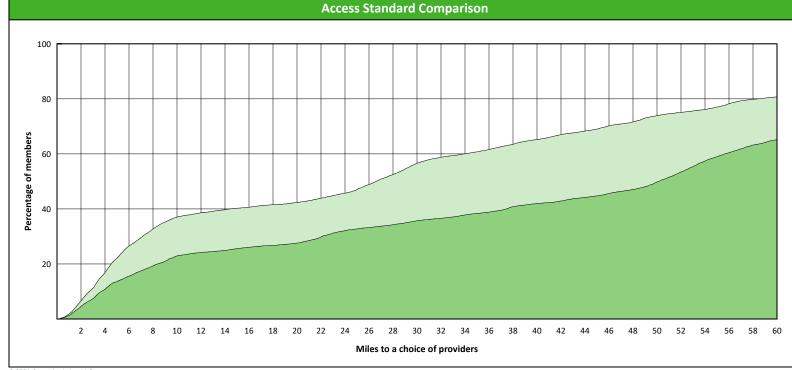

### **DWP Orthodontist Access Map**

#### January 18, 2021 **DWP Orthodontist** DWP Orthodontist 19 providers at 12 locations Single providers (8) × Multiple providers (4) 30 mile radius 60 mile radius Lyon Osceola Dickinson Emmet Worth Winnebagio Mitchell Howard 90 mile radius Winneshiek Allamakee Kossuth 41.42 miles Sloux O Brien Clay Palo Alto Hancock Cerro Gordo Chickasaw Floyd Fayette Clayton Bremer Humboldt Plymouth Franklin Butler Cherokee Buena Vista Pocahontas Wright Black Hawk × Buchanan Delaware Dubuque Webster Grundy Woodbury lda. Sac Calhoun Hamilton Hardin Jackson Jones. Tama Benton Linn lowa, Monona Crawford Boone Marshall Carroll Greene Clinton Cedar X Polk Poweshiek Harrison Shelby Audubon Guthrie Dallas Jaspa wa Johnson | Scott × × Muscatine Pottawattamie Adair Madison Warren Marion Mahaska Keckuk Washington Cass . • Louisa Mills Montgomery Adams Union Clarke Lucas Monroe Wapello Jefferson. Henry Des Molne Fremont Page Wayne Appanoose Davis Van Buren Taylor Ringgold Decatur Lee