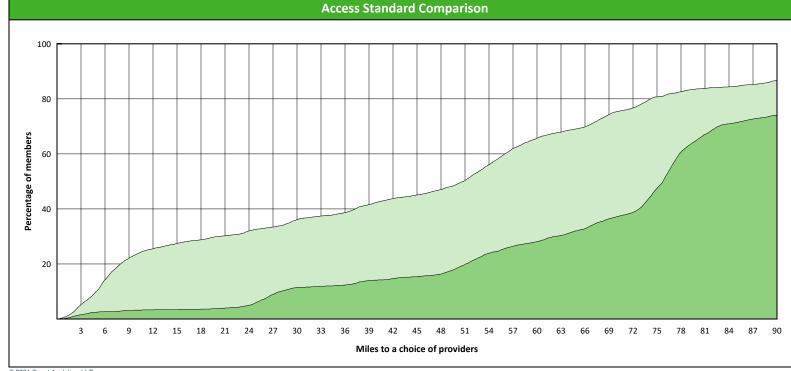

# Access Summary By State

| January 18, 2021                                   | All Members |         |                                          |                     |         |             |         |                |       |                   |         |          |              |  |
|----------------------------------------------------|-------------|---------|------------------------------------------|---------------------|---------|-------------|---------|----------------|-------|-------------------|---------|----------|--------------|--|
| Access Analysis<br>DWP Network                     | Membe       | Member  |                                          | Provider            |         | With Access |         | Without Access |       | Ints <sup>1</sup> | Average | Distance | Average Time |  |
|                                                    | Group       | #       | Group                                    | Standard            | #       | %           | #       | %              | Р     | L                 | 1       | 2        | 1            |  |
| Member Group                                       | DWP Members | 241.650 | DWP All Providers                        | 1 in 30 miles and 3 | 241,596 | 99.9        | 54      | 0.1            | 1,437 | 530               | 3.2     | 4.2      | 3.6          |  |
| DWP Members                                        |             | ,       |                                          | 1 in 30 miles and 3 | 241,596 |             | 54      | 0.1            | 1,228 | 500               | 3.2     | 4.2      | 3.6          |  |
| Provider Group                                     |             |         | DWP General Pr                           | 1 in 60 miles and 6 | 241,644 |             | 6       | 0.1            | 1,228 | 500               | 3.2     | 4.2      | 3.6          |  |
| DWP All Providers                                  |             |         | DWP General Pr                           | 1 in 90 miles and 9 | 241,644 | 99.9        | 6       | 0.1            | 1,228 | 500               | 3.2     | 4.2      | 3.6          |  |
| DWP General Practitioner                           |             |         | DWP Oral Surgeon                         | 1 in 30 miles and 3 | 140,015 | 57.9        | 101,635 | 42.1           | 149   | 33                | 28.5    | 31.4     | 33.2         |  |
| DWP Oral Surgeon                                   |             |         | DWP Oral Surgeon                         | 1 in 60 miles and 6 | 186,504 | 77.2        | 55,146  | 22.8           | 149   | 33                | 28.5    | 31.4     | 33.2         |  |
| DWP Endodontist                                    |             |         | , , , , , , , , , , , , , , , , , , ,    | 1 in 90 miles and 9 | 217,336 | 89.9        |         | 10.1           | 149   | 33                | 28.5    | 31.4     | 33.2         |  |
| DWP Orthodontist                                   |             |         | J. J | 1 in 30 miles and 3 | 81,930  |             | 159,720 | 66.1           | 10    | 4                 | 45.0    | 56.1     | 62.1         |  |
| DWP Periodontist                                   |             |         | DWP Endodontist                          | 1 in 60 miles and 6 | 110,118 |             | 131,532 | 54.4           | 10    | 4                 | 45.0    | 56.1     | 62.1         |  |
| DWP Prosthodontist                                 |             |         |                                          | 1 in 90 miles and 9 | 165,726 |             | 75,924  | 31.4           | 10    | 4                 | 45.0    | 56.1     | 62.1         |  |
| <sup>1</sup> Provider counts represent:            |             |         | DWP Orthodontist                         | 1 in 30 miles and 3 | 109,927 |             | 131,723 | 54.5           | 19    | 12                | 31.0    | 43.5     |              |  |
| P: Unique providers                                |             |         | DWP Orthodontist                         | 1 in 60 miles and 6 | 176,582 |             | 65,068  | 26.9           | 19    | 12                | 31.0    | 43.5     | 39.1         |  |
| L: Unique provider locations                       |             |         | DWP Orthodontist                         | 1 in 90 miles and 9 | 217,464 |             | 24,186  | 10.0           | 19    | 12                | 31.0    | 43.5     | 39.1         |  |
|                                                    |             |         | DWP Periodontist                         | 1 in 30 miles and 3 | 22,460  |             | 219,190 | 90.7           | 11    | 5                 | 61.1    | 70.9     | 78.1         |  |
| ** These records have been excluded                |             |         | DWP Periodontist                         | 1 in 60 miles and 6 | 66,884  |             | 174,766 | 72.3           | 11    | 5                 | 61.1    | 70.9     | 78.1         |  |
| from the analysis because of<br>invalid zip codes. |             |         | DWP Periodontist                         | 1 in 90 miles and 9 | 137,053 |             | 104,597 | 43.3           | 11    | 5                 | 61.1    | 70.9     |              |  |
| invalid zip codes.                                 |             |         | DWP Prosthodo                            | 1 in 30 miles and 3 | 79,188  |             |         | 67.2           | 20    | 5                 | 49.2    | 78.6     |              |  |
|                                                    |             |         | DWP Prosthodo                            | 1 in 60 miles and 6 | 116,131 | 48.1        | 125,519 | 51.9           | 20    | 5                 | 49.2    | 78.6     | 61.3         |  |
|                                                    |             |         | DWP Prosthodo                            | 1 in 90 miles and 9 | 177,424 |             | 64,226  |                | 20    | 5                 | 49.2    | 78.6     |              |  |