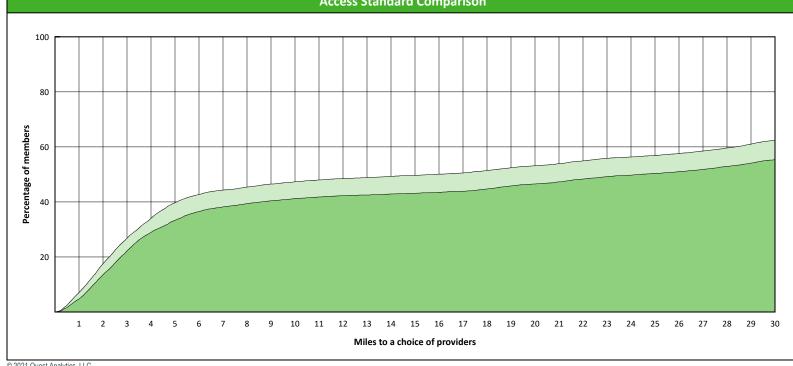

### **DWP Oral Surgeon Access Map**

# Access Summary By State

| January 18, 2021                                   | All Members |         |                                          |                     |         |             |         |                |       |                   |         |          |              |  |
|----------------------------------------------------|-------------|---------|------------------------------------------|---------------------|---------|-------------|---------|----------------|-------|-------------------|---------|----------|--------------|--|
| Access Analysis<br>DWP Network                     | Membe       | Member  |                                          | Provider            |         | With Access |         | Without Access |       | Ints <sup>1</sup> | Average | Distance | Average Time |  |
|                                                    | Group       | #       | Group                                    | Standard            | #       | %           | #       | %              | Р     | L                 | 1       | 2        | 1            |  |
| Member Group                                       | DWP Members | 241.650 | DWP All Providers                        | 1 in 30 miles and 3 | 241,596 | 99.9        | 54      | 0.1            | 1,437 | 530               | 3.2     | 4.2      | 3.6          |  |
| DWP Members                                        |             | ,       |                                          | 1 in 30 miles and 3 | 241,596 |             | 54      | 0.1            | 1,228 | 500               | 3.2     | 4.2      | 3.6          |  |
| Provider Group                                     |             |         | DWP General Pr                           | 1 in 60 miles and 6 | 241,644 |             | 6       | 0.1            | 1,228 | 500               | 3.2     | 4.2      | 3.6          |  |
| DWP All Providers                                  |             |         | DWP General Pr                           | 1 in 90 miles and 9 | 241,644 | 99.9        | 6       | 0.1            | 1,228 | 500               | 3.2     | 4.2      | 3.6          |  |
| DWP General Practitioner                           |             |         | DWP Oral Surgeon                         | 1 in 30 miles and 3 | 140,015 | 57.9        | 101,635 | 42.1           | 149   | 33                | 28.5    | 31.4     | 33.2         |  |
| DWP Oral Surgeon                                   |             |         | DWP Oral Surgeon                         | 1 in 60 miles and 6 | 186,504 | 77.2        | 55,146  | 22.8           | 149   | 33                | 28.5    | 31.4     | 33.2         |  |
| DWP Endodontist                                    |             |         | , , , , , , , , , , , , , , , , , , ,    | 1 in 90 miles and 9 | 217,336 | 89.9        |         | 10.1           | 149   | 33                | 28.5    | 31.4     | 33.2         |  |
| DWP Orthodontist                                   |             |         | J. J | 1 in 30 miles and 3 | 81,930  |             | 159,720 | 66.1           | 10    | 4                 | 45.0    | 56.1     | 62.1         |  |
| DWP Periodontist                                   |             |         | DWP Endodontist                          | 1 in 60 miles and 6 | 110,118 |             | 131,532 | 54.4           | 10    | 4                 | 45.0    | 56.1     | 62.1         |  |
| DWP Prosthodontist                                 |             |         |                                          | 1 in 90 miles and 9 | 165,726 |             | 75,924  | 31.4           | 10    | 4                 | 45.0    | 56.1     | 62.1         |  |
| <sup>1</sup> Provider counts represent:            |             |         | DWP Orthodontist                         | 1 in 30 miles and 3 | 109,927 |             | 131,723 | 54.5           | 19    | 12                | 31.0    | 43.5     |              |  |
| P: Unique providers                                |             |         | DWP Orthodontist                         | 1 in 60 miles and 6 | 176,582 |             | 65,068  | 26.9           | 19    | 12                | 31.0    | 43.5     | 39.1         |  |
| L: Unique provider locations                       |             |         | DWP Orthodontist                         | 1 in 90 miles and 9 | 217,464 |             | 24,186  | 10.0           | 19    | 12                | 31.0    | 43.5     | 39.1         |  |
|                                                    |             |         | DWP Periodontist                         | 1 in 30 miles and 3 | 22,460  |             | 219,190 | 90.7           | 11    | 5                 | 61.1    | 70.9     | 78.1         |  |
| ** These records have been excluded                |             |         | DWP Periodontist                         | 1 in 60 miles and 6 | 66,884  |             | 174,766 | 72.3           | 11    | 5                 | 61.1    | 70.9     | 78.1         |  |
| from the analysis because of<br>invalid zip codes. |             |         | DWP Periodontist                         | 1 in 90 miles and 9 | 137,053 |             | 104,597 | 43.3           | 11    | 5                 | 61.1    | 70.9     |              |  |
| invalid zip codes.                                 |             |         | DWP Prosthodo                            | 1 in 30 miles and 3 | 79,188  |             |         | 67.2           | 20    | 5                 | 49.2    | 78.6     |              |  |
|                                                    |             |         | DWP Prosthodo                            | 1 in 60 miles and 6 | 116,131 | 48.1        | 125,519 | 51.9           | 20    | 5                 | 49.2    | 78.6     | 61.3         |  |
|                                                    |             |         | DWP Prosthodo                            | 1 in 90 miles and 9 | 177,424 |             | 64,226  |                | 20    | 5                 | 49.2    | 78.6     |              |  |