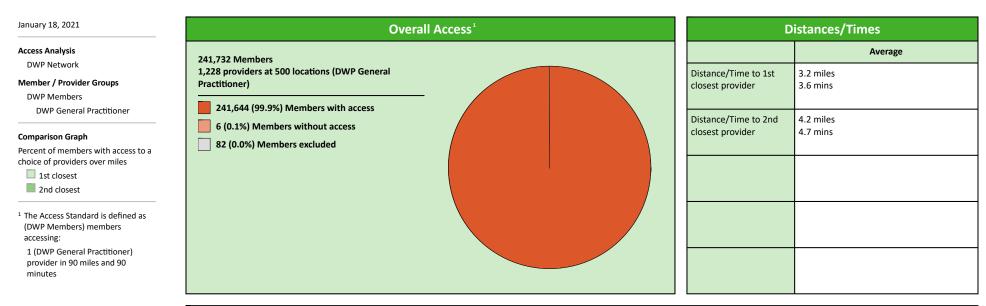

#### January 18, 2021

**DWP General Practitioner** 

- 1,228 providers at 500 locations
- Single providers (229)
- × Multiple providers (271)
- 30 mile radius
- 60 mile radius
- 90 mile radius

# Access Summary By State

| January 18, 2021                                   | All Members |         |                                          |                     |         |             |         |                |       |                   |         |          |              |  |
|----------------------------------------------------|-------------|---------|------------------------------------------|---------------------|---------|-------------|---------|----------------|-------|-------------------|---------|----------|--------------|--|
| Access Analysis<br>DWP Network                     | Membe       | Member  |                                          | Provider            |         | With Access |         | Without Access |       | Ints <sup>1</sup> | Average | Distance | Average Time |  |
|                                                    | Group       | #       | Group                                    | Standard            | #       | %           | #       | %              | Р     | L                 | 1       | 2        | 1            |  |
| Member Group                                       | DWP Members | 241.650 | DWP All Providers                        | 1 in 30 miles and 3 | 241,596 | 99.9        | 54      | 0.1            | 1,437 | 530               | 3.2     | 4.2      | 3.6          |  |
| DWP Members                                        |             | ,       |                                          | 1 in 30 miles and 3 | 241,596 |             | 54      | 0.1            | 1,228 | 500               | 3.2     | 4.2      | 3.6          |  |
| Provider Group                                     |             |         | DWP General Pr                           | 1 in 60 miles and 6 | 241,644 |             | 6       | 0.1            | 1,228 | 500               | 3.2     | 4.2      | 3.6          |  |
| DWP All Providers                                  |             |         | DWP General Pr                           | 1 in 90 miles and 9 | 241,644 | 99.9        | 6       | 0.1            | 1,228 | 500               | 3.2     | 4.2      | 3.6          |  |
| DWP General Practitioner                           |             |         | DWP Oral Surgeon                         | 1 in 30 miles and 3 | 140,015 | 57.9        | 101,635 | 42.1           | 149   | 33                | 28.5    | 31.4     | 33.2         |  |
| DWP Oral Surgeon                                   |             |         | DWP Oral Surgeon                         | 1 in 60 miles and 6 | 186,504 | 77.2        | 55,146  | 22.8           | 149   | 33                | 28.5    | 31.4     | 33.2         |  |
| DWP Endodontist                                    |             |         | , , , , , , , , , , , , , , , , , , ,    | 1 in 90 miles and 9 | 217,336 | 89.9        |         | 10.1           | 149   | 33                | 28.5    | 31.4     | 33.2         |  |
| DWP Orthodontist                                   |             |         | J. J | 1 in 30 miles and 3 | 81,930  |             | 159,720 | 66.1           | 10    | 4                 | 45.0    | 56.1     | 62.1         |  |
| DWP Periodontist                                   |             |         | DWP Endodontist                          | 1 in 60 miles and 6 | 110,118 |             | 131,532 | 54.4           | 10    | 4                 | 45.0    | 56.1     | 62.1         |  |
| DWP Prosthodontist                                 |             |         |                                          | 1 in 90 miles and 9 | 165,726 |             | 75,924  | 31.4           | 10    | 4                 | 45.0    | 56.1     | 62.1         |  |
| <sup>1</sup> Provider counts represent:            |             |         | DWP Orthodontist                         | 1 in 30 miles and 3 | 109,927 |             | 131,723 | 54.5           | 19    | 12                | 31.0    | 43.5     |              |  |
| P: Unique providers                                |             |         | DWP Orthodontist                         | 1 in 60 miles and 6 | 176,582 |             | 65,068  | 26.9           | 19    | 12                | 31.0    | 43.5     | 39.1         |  |
| L: Unique provider locations                       |             |         | DWP Orthodontist                         | 1 in 90 miles and 9 | 217,464 |             | 24,186  | 10.0           | 19    | 12                | 31.0    | 43.5     | 39.1         |  |
|                                                    |             |         | DWP Periodontist                         | 1 in 30 miles and 3 | 22,460  |             | 219,190 | 90.7           | 11    | 5                 | 61.1    | 70.9     | 78.1         |  |
| ** These records have been excluded                |             |         | DWP Periodontist                         | 1 in 60 miles and 6 | 66,884  |             | 174,766 | 72.3           | 11    | 5                 | 61.1    | 70.9     | 78.1         |  |
| from the analysis because of<br>invalid zip codes. |             |         | DWP Periodontist                         | 1 in 90 miles and 9 | 137,053 |             | 104,597 | 43.3           | 11    | 5                 | 61.1    | 70.9     |              |  |
| invalid zip codes.                                 |             |         | DWP Prosthodo                            | 1 in 30 miles and 3 | 79,188  |             |         | 67.2           | 20    | 5                 | 49.2    | 78.6     |              |  |
|                                                    |             |         | DWP Prosthodo                            | 1 in 60 miles and 6 | 116,131 | 48.1        | 125,519 | 51.9           | 20    | 5                 | 49.2    | 78.6     | 61.3         |  |
|                                                    |             |         | DWP Prosthodo                            | 1 in 90 miles and 9 | 177,424 |             | 64,226  |                | 20    | 5                 | 49.2    | 78.6     |              |  |