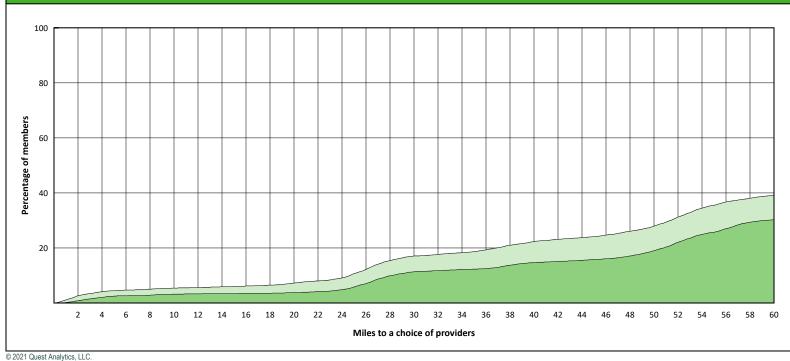

### **DWP Periodontist Access Map**

#### January 18, 2021

- 11 providers at 5 locations
  Single providers (4)
  Multiple providers (1)
  30 mile radius
  60 mile radius
  - 90 mile radius