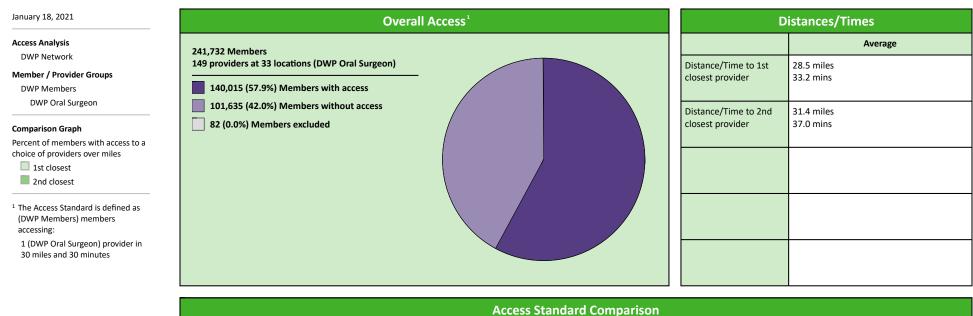

### **DWP Oral Surgeon Access Map**

# Access Summary By State

| January 18, 2021                                   | All Members |         |                                          |                     |         |             |         |                |       |                   |         |          |              |  |
|----------------------------------------------------|-------------|---------|------------------------------------------|---------------------|---------|-------------|---------|----------------|-------|-------------------|---------|----------|--------------|--|
| Access Analysis<br>DWP Network                     | Membe       | Member  |                                          | Provider            |         | With Access |         | Without Access |       | Ints <sup>1</sup> | Average | Distance | Average Time |  |
|                                                    | Group       | #       | Group                                    | Standard            | #       | %           | #       | %              | Р     | L                 | 1       | 2        | 1            |  |
| Member Group                                       | DWP Members | 241.650 | DWP All Providers                        | 1 in 30 miles and 3 | 241,596 | 99.9        | 54      | 0.1            | 1,437 | 530               | 3.2     | 4.2      | 3.6          |  |
| DWP Members                                        |             | ,       |                                          | 1 in 30 miles and 3 | 241,596 |             | 54      | 0.1            | 1,228 | 500               | 3.2     | 4.2      | 3.6          |  |
| Provider Group                                     |             |         | DWP General Pr                           | 1 in 60 miles and 6 | 241,644 |             | 6       | 0.1            | 1,228 | 500               | 3.2     | 4.2      | 3.6          |  |
| DWP All Providers                                  |             |         | DWP General Pr                           | 1 in 90 miles and 9 | 241,644 | 99.9        | 6       | 0.1            | 1,228 | 500               | 3.2     | 4.2      | 3.6          |  |
| DWP General Practitioner                           |             |         | DWP Oral Surgeon                         | 1 in 30 miles and 3 | 140,015 | 57.9        | 101,635 | 42.1           | 149   | 33                | 28.5    | 31.4     | 33.2         |  |
| DWP Oral Surgeon                                   |             |         | DWP Oral Surgeon                         | 1 in 60 miles and 6 | 186,504 | 77.2        | 55,146  | 22.8           | 149   | 33                | 28.5    | 31.4     | 33.2         |  |
| DWP Endodontist                                    |             |         | , , , , , , , , , , , , , , , , , , ,    | 1 in 90 miles and 9 | 217,336 | 89.9        |         | 10.1           | 149   | 33                | 28.5    | 31.4     | 33.2         |  |
| DWP Orthodontist                                   |             |         | J. J | 1 in 30 miles and 3 | 81,930  |             | 159,720 | 66.1           | 10    | 4                 | 45.0    | 56.1     | 62.1         |  |
| DWP Periodontist                                   |             |         | DWP Endodontist                          | 1 in 60 miles and 6 | 110,118 |             | 131,532 | 54.4           | 10    | 4                 | 45.0    | 56.1     | 62.1         |  |
| DWP Prosthodontist                                 |             |         |                                          | 1 in 90 miles and 9 | 165,726 |             | 75,924  | 31.4           | 10    | 4                 | 45.0    | 56.1     | 62.1         |  |
| <sup>1</sup> Provider counts represent:            |             |         | DWP Orthodontist                         | 1 in 30 miles and 3 | 109,927 |             | 131,723 | 54.5           | 19    | 12                | 31.0    | 43.5     |              |  |
| P: Unique providers                                |             |         | DWP Orthodontist                         | 1 in 60 miles and 6 | 176,582 |             | 65,068  | 26.9           | 19    | 12                | 31.0    | 43.5     | 39.1         |  |
| L: Unique provider locations                       |             |         | DWP Orthodontist                         | 1 in 90 miles and 9 | 217,464 |             | 24,186  | 10.0           | 19    | 12                | 31.0    | 43.5     | 39.1         |  |
|                                                    |             |         | DWP Periodontist                         | 1 in 30 miles and 3 | 22,460  |             | 219,190 | 90.7           | 11    | 5                 | 61.1    | 70.9     | 78.1         |  |
| ** These records have been excluded                |             |         | DWP Periodontist                         | 1 in 60 miles and 6 | 66,884  |             | 174,766 | 72.3           | 11    | 5                 | 61.1    | 70.9     | 78.1         |  |
| from the analysis because of<br>invalid zip codes. |             |         | DWP Periodontist                         | 1 in 90 miles and 9 | 137,053 |             | 104,597 | 43.3           | 11    | 5                 | 61.1    | 70.9     |              |  |
| invalid zip codes.                                 |             |         | DWP Prosthodo                            | 1 in 30 miles and 3 | 79,188  |             |         | 67.2           | 20    | 5                 | 49.2    | 78.6     |              |  |
|                                                    |             |         | DWP Prosthodo                            | 1 in 60 miles and 6 | 116,131 | 48.1        | 125,519 | 51.9           | 20    | 5                 | 49.2    | 78.6     | 61.3         |  |
|                                                    |             |         | DWP Prosthodo                            | 1 in 90 miles and 9 | 177,424 |             | 64,226  |                | 20    | 5                 | 49.2    | 78.6     |              |  |