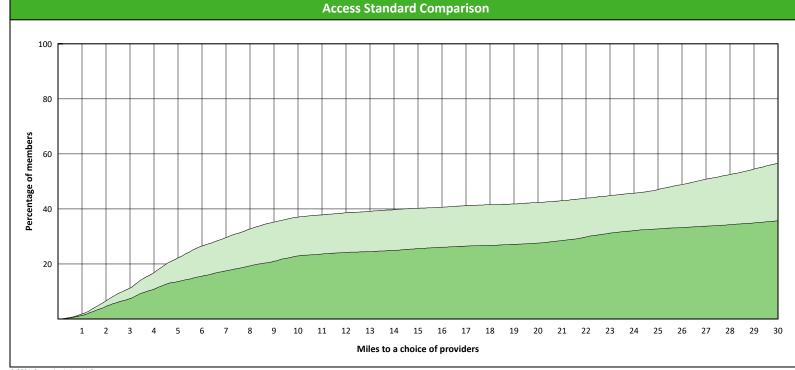

### **DWP Orthodontist Access Map**

#### January 18, 2021 **DWP Orthodontist** DWP Orthodontist 19 providers at 12 locations Single providers (8) × Multiple providers (4) 30 mile radius 60 mile radius Lyon Osceola Dickinson Emmet Worth Winnebagio Mitchell Howard 90 mile radius Winneshiek Allamakee Kossuth 41.42 miles Sloux O Brien Clay Palo Alto Hancock Cerro Gordo Chickasaw Floyd Fayette Clayton Bremer Humboldt Plymouth Franklin Butler Cherokee Buena Vista Pocahontas Wright Black Hawk × Buchanan Delaware Dubuque Webster Grundy Woodbury lda. Sac Calhoun Hamilton Hardin Jackson Jones. Tama Benton Linn lowa, Monona Crawford Boone Marshall Carroll Greene Clinton Cedar X Polk Poweshiek Harrison Shelby Audubon Guthrie Dallas Jaspa wa Johnson | Scott × × Muscatine Pottawattamie Adair Madison Warren Marion Mahaska Keckuk Washington Cass . • Louisa Mills Montgomery Adams Union Clarke Lucas Monroe Wapello Jefferson. Henry Des Molne Fremont Page Wayne Appanoose Davis Van Buren Taylor Ringgold Decatur Lee

# Access Summary By State

| January 18, 2021                                   | All Members |         |                                          |                     |         |             |         |                |       |                   |         |          |              |  |
|----------------------------------------------------|-------------|---------|------------------------------------------|---------------------|---------|-------------|---------|----------------|-------|-------------------|---------|----------|--------------|--|
| Access Analysis<br>DWP Network                     | Membe       | Member  |                                          | Provider            |         | With Access |         | Without Access |       | Ints <sup>1</sup> | Average | Distance | Average Time |  |
|                                                    | Group       | #       | Group                                    | Standard            | #       | %           | #       | %              | Р     | L                 | 1       | 2        | 1            |  |
| Member Group                                       | DWP Members | 241.650 | DWP All Providers                        | 1 in 30 miles and 3 | 241,596 | 99.9        | 54      | 0.1            | 1,437 | 530               | 3.2     | 4.2      | 3.6          |  |
| DWP Members                                        |             | ,       |                                          | 1 in 30 miles and 3 | 241,596 |             | 54      | 0.1            | 1,228 | 500               | 3.2     | 4.2      | 3.6          |  |
| Provider Group                                     |             |         | DWP General Pr                           | 1 in 60 miles and 6 | 241,644 |             | 6       | 0.1            | 1,228 | 500               | 3.2     | 4.2      | 3.6          |  |
| DWP All Providers                                  |             |         | DWP General Pr                           | 1 in 90 miles and 9 | 241,644 | 99.9        | 6       | 0.1            | 1,228 | 500               | 3.2     | 4.2      | 3.6          |  |
| DWP General Practitioner                           |             |         | DWP Oral Surgeon                         | 1 in 30 miles and 3 | 140,015 | 57.9        | 101,635 | 42.1           | 149   | 33                | 28.5    | 31.4     | 33.2         |  |
| DWP Oral Surgeon                                   |             |         | DWP Oral Surgeon                         | 1 in 60 miles and 6 | 186,504 | 77.2        | 55,146  | 22.8           | 149   | 33                | 28.5    | 31.4     | 33.2         |  |
| DWP Endodontist                                    |             |         | , , , , , , , , , , , , , , , , , , ,    | 1 in 90 miles and 9 | 217,336 | 89.9        |         | 10.1           | 149   | 33                | 28.5    | 31.4     | 33.2         |  |
| DWP Orthodontist                                   |             |         | J. J | 1 in 30 miles and 3 | 81,930  |             | 159,720 | 66.1           | 10    | 4                 | 45.0    | 56.1     | 62.1         |  |
| DWP Periodontist                                   |             |         | DWP Endodontist                          | 1 in 60 miles and 6 | 110,118 |             | 131,532 | 54.4           | 10    | 4                 | 45.0    | 56.1     | 62.1         |  |
| DWP Prosthodontist                                 |             |         |                                          | 1 in 90 miles and 9 | 165,726 |             | 75,924  | 31.4           | 10    | 4                 | 45.0    | 56.1     | 62.1         |  |
| <sup>1</sup> Provider counts represent:            |             |         | DWP Orthodontist                         | 1 in 30 miles and 3 | 109,927 |             | 131,723 | 54.5           | 19    | 12                | 31.0    | 43.5     |              |  |
| P: Unique providers                                |             |         | DWP Orthodontist                         | 1 in 60 miles and 6 | 176,582 |             | 65,068  | 26.9           | 19    | 12                | 31.0    | 43.5     | 39.1         |  |
| L: Unique provider locations                       |             |         | DWP Orthodontist                         | 1 in 90 miles and 9 | 217,464 |             | 24,186  | 10.0           | 19    | 12                | 31.0    | 43.5     | 39.1         |  |
|                                                    |             |         | DWP Periodontist                         | 1 in 30 miles and 3 | 22,460  |             | 219,190 | 90.7           | 11    | 5                 | 61.1    | 70.9     | 78.1         |  |
| ** These records have been excluded                |             |         | DWP Periodontist                         | 1 in 60 miles and 6 | 66,884  |             | 174,766 | 72.3           | 11    | 5                 | 61.1    | 70.9     | 78.1         |  |
| from the analysis because of<br>invalid zip codes. |             |         | DWP Periodontist                         | 1 in 90 miles and 9 | 137,053 |             | 104,597 | 43.3           | 11    | 5                 | 61.1    | 70.9     |              |  |
| invalid zip codes.                                 |             |         | DWP Prosthodo                            | 1 in 30 miles and 3 | 79,188  |             |         | 67.2           | 20    | 5                 | 49.2    | 78.6     |              |  |
|                                                    |             |         | DWP Prosthodo                            | 1 in 60 miles and 6 | 116,131 | 48.1        | 125,519 | 51.9           | 20    | 5                 | 49.2    | 78.6     | 61.3         |  |
|                                                    |             |         | DWP Prosthodo                            | 1 in 90 miles and 9 | 177,424 |             | 64,226  |                | 20    | 5                 | 49.2    | 78.6     |              |  |