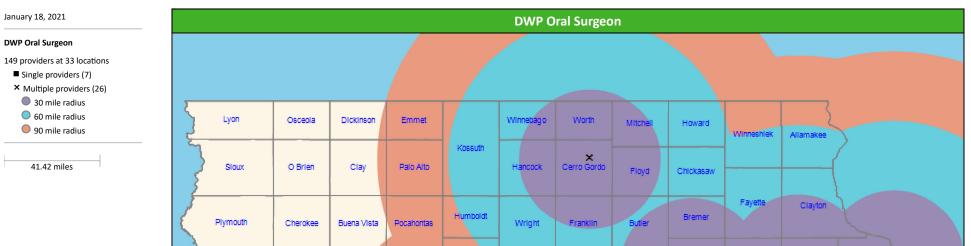

### **DWP Oral Surgeon Access Map**

# Access Summary By State

| January 18, 2021                                   | All Members |         |                                          |                     |         |             |         |                |       |                   |         |          |              |  |
|----------------------------------------------------|-------------|---------|------------------------------------------|---------------------|---------|-------------|---------|----------------|-------|-------------------|---------|----------|--------------|--|
| Access Analysis<br>DWP Network                     | Membe       | Member  |                                          | Provider            |         | With Access |         | Without Access |       | Ints <sup>1</sup> | Average | Distance | Average Time |  |
|                                                    | Group       | #       | Group                                    | Standard            | #       | %           | #       | %              | Р     | L                 | 1       | 2        | 1            |  |
| Member Group                                       | DWP Members | 241.650 | DWP All Providers                        | 1 in 30 miles and 3 | 241,596 | 99.9        | 54      | 0.1            | 1,437 | 530               | 3.2     | 4.2      | 3.6          |  |
| DWP Members                                        |             | ,       |                                          | 1 in 30 miles and 3 | 241,596 |             | 54      | 0.1            | 1,228 | 500               | 3.2     | 4.2      | 3.6          |  |
| Provider Group                                     |             |         | DWP General Pr                           | 1 in 60 miles and 6 | 241,644 |             | 6       | 0.1            | 1,228 | 500               | 3.2     | 4.2      | 3.6          |  |
| DWP All Providers                                  |             |         | DWP General Pr                           | 1 in 90 miles and 9 | 241,644 | 99.9        | 6       | 0.1            | 1,228 | 500               | 3.2     | 4.2      | 3.6          |  |
| DWP General Practitioner                           |             |         | DWP Oral Surgeon                         | 1 in 30 miles and 3 | 140,015 | 57.9        | 101,635 | 42.1           | 149   | 33                | 28.5    | 31.4     | 33.2         |  |
| DWP Oral Surgeon                                   |             |         | DWP Oral Surgeon                         | 1 in 60 miles and 6 | 186,504 | 77.2        | 55,146  | 22.8           | 149   | 33                | 28.5    | 31.4     | 33.2         |  |
| DWP Endodontist                                    |             |         | , , , , , , , , , , , , , , , , , , ,    | 1 in 90 miles and 9 | 217,336 | 89.9        |         | 10.1           | 149   | 33                | 28.5    | 31.4     | 33.2         |  |
| DWP Orthodontist                                   |             |         | J. J | 1 in 30 miles and 3 | 81,930  |             | 159,720 | 66.1           | 10    | 4                 | 45.0    | 56.1     | 62.1         |  |
| DWP Periodontist                                   |             |         | DWP Endodontist                          | 1 in 60 miles and 6 | 110,118 |             | 131,532 | 54.4           | 10    | 4                 | 45.0    | 56.1     | 62.1         |  |
| DWP Prosthodontist                                 |             |         |                                          | 1 in 90 miles and 9 | 165,726 |             | 75,924  | 31.4           | 10    | 4                 | 45.0    | 56.1     | 62.1         |  |
| <sup>1</sup> Provider counts represent:            |             |         | DWP Orthodontist                         | 1 in 30 miles and 3 | 109,927 |             | 131,723 | 54.5           | 19    | 12                | 31.0    | 43.5     |              |  |
| P: Unique providers                                |             |         | DWP Orthodontist                         | 1 in 60 miles and 6 | 176,582 |             | 65,068  | 26.9           | 19    | 12                | 31.0    | 43.5     | 39.1         |  |
| L: Unique provider locations                       |             |         | DWP Orthodontist                         | 1 in 90 miles and 9 | 217,464 |             | 24,186  | 10.0           | 19    | 12                | 31.0    | 43.5     | 39.1         |  |
|                                                    |             |         | DWP Periodontist                         | 1 in 30 miles and 3 | 22,460  |             | 219,190 | 90.7           | 11    | 5                 | 61.1    | 70.9     | 78.1         |  |
| ** These records have been excluded                |             |         | DWP Periodontist                         | 1 in 60 miles and 6 | 66,884  |             | 174,766 | 72.3           | 11    | 5                 | 61.1    | 70.9     | 78.1         |  |
| from the analysis because of<br>invalid zip codes. |             |         | DWP Periodontist                         | 1 in 90 miles and 9 | 137,053 |             | 104,597 | 43.3           | 11    | 5                 | 61.1    | 70.9     |              |  |
| invalid zip codes.                                 |             |         | DWP Prosthodo                            | 1 in 30 miles and 3 | 79,188  |             |         | 67.2           | 20    | 5                 | 49.2    | 78.6     |              |  |
|                                                    |             |         | DWP Prosthodo                            | 1 in 60 miles and 6 | 116,131 | 48.1        | 125,519 | 51.9           | 20    | 5                 | 49.2    | 78.6     | 61.3         |  |
|                                                    |             |         | DWP Prosthodo                            | 1 in 90 miles and 9 | 177,424 |             | 64,226  |                | 20    | 5                 | 49.2    | 78.6     |              |  |