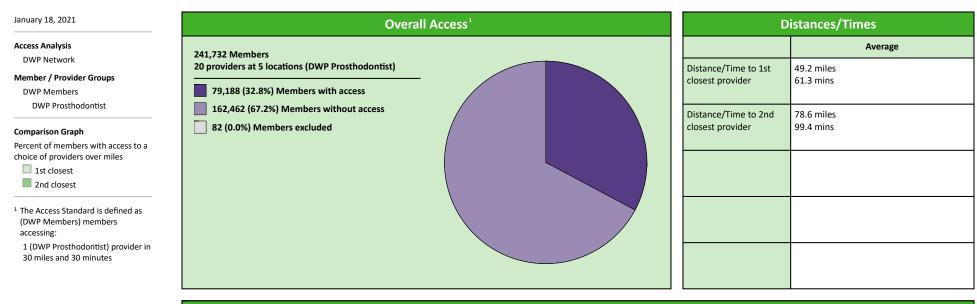

# Access Summary By State

| January 18, 2021                                   | All Members |         |                                          |                     |         |             |         |                |       |                   |         |          |              |  |
|----------------------------------------------------|-------------|---------|------------------------------------------|---------------------|---------|-------------|---------|----------------|-------|-------------------|---------|----------|--------------|--|
| Access Analysis<br>DWP Network                     | Membe       | Member  |                                          | Provider            |         | With Access |         | Without Access |       | Ints <sup>1</sup> | Average | Distance | Average Time |  |
|                                                    | Group       | #       | Group                                    | Standard            | #       | %           | #       | %              | Р     | L                 | 1       | 2        | 1            |  |
| Member Group                                       | DWP Members | 241.650 | DWP All Providers                        | 1 in 30 miles and 3 | 241,596 | 99.9        | 54      | 0.1            | 1,437 | 530               | 3.2     | 4.2      | 3.6          |  |
| DWP Members                                        |             | ,       |                                          | 1 in 30 miles and 3 | 241,596 |             | 54      | 0.1            | 1,228 | 500               | 3.2     | 4.2      | 3.6          |  |
| Provider Group                                     |             |         | DWP General Pr                           | 1 in 60 miles and 6 | 241,644 |             | 6       | 0.1            | 1,228 | 500               | 3.2     | 4.2      | 3.6          |  |
| DWP All Providers                                  |             |         | DWP General Pr                           | 1 in 90 miles and 9 | 241,644 | 99.9        | 6       | 0.1            | 1,228 | 500               | 3.2     | 4.2      | 3.6          |  |
| DWP General Practitioner                           |             |         | DWP Oral Surgeon                         | 1 in 30 miles and 3 | 140,015 | 57.9        | 101,635 | 42.1           | 149   | 33                | 28.5    | 31.4     | 33.2         |  |
| DWP Oral Surgeon                                   |             |         | DWP Oral Surgeon                         | 1 in 60 miles and 6 | 186,504 | 77.2        | 55,146  | 22.8           | 149   | 33                | 28.5    | 31.4     | 33.2         |  |
| DWP Endodontist                                    |             |         | , , , , , , , , , , , , , , , , , , ,    | 1 in 90 miles and 9 | 217,336 | 89.9        |         | 10.1           | 149   | 33                | 28.5    | 31.4     | 33.2         |  |
| DWP Orthodontist                                   |             |         | J. J | 1 in 30 miles and 3 | 81,930  |             | 159,720 | 66.1           | 10    | 4                 | 45.0    | 56.1     | 62.1         |  |
| DWP Periodontist                                   |             |         | DWP Endodontist                          | 1 in 60 miles and 6 | 110,118 |             | 131,532 | 54.4           | 10    | 4                 | 45.0    | 56.1     | 62.1         |  |
| DWP Prosthodontist                                 |             |         |                                          | 1 in 90 miles and 9 | 165,726 |             | 75,924  | 31.4           | 10    | 4                 | 45.0    | 56.1     | 62.1         |  |
| <sup>1</sup> Provider counts represent:            |             |         | DWP Orthodontist                         | 1 in 30 miles and 3 | 109,927 |             | 131,723 | 54.5           | 19    | 12                | 31.0    | 43.5     |              |  |
| P: Unique providers                                |             |         | DWP Orthodontist                         | 1 in 60 miles and 6 | 176,582 |             | 65,068  | 26.9           | 19    | 12                | 31.0    | 43.5     | 39.1         |  |
| L: Unique provider locations                       |             |         | DWP Orthodontist                         | 1 in 90 miles and 9 | 217,464 |             | 24,186  | 10.0           | 19    | 12                | 31.0    | 43.5     | 39.1         |  |
|                                                    |             |         | DWP Periodontist                         | 1 in 30 miles and 3 | 22,460  |             | 219,190 | 90.7           | 11    | 5                 | 61.1    | 70.9     | 78.1         |  |
| ** These records have been excluded                |             |         | DWP Periodontist                         | 1 in 60 miles and 6 | 66,884  |             | 174,766 | 72.3           | 11    | 5                 | 61.1    | 70.9     | 78.1         |  |
| from the analysis because of<br>invalid zip codes. |             |         | DWP Periodontist                         | 1 in 90 miles and 9 | 137,053 |             | 104,597 | 43.3           | 11    | 5                 | 61.1    | 70.9     |              |  |
| invalid zip codes.                                 |             |         | DWP Prosthodo                            | 1 in 30 miles and 3 | 79,188  |             |         | 67.2           | 20    | 5                 | 49.2    | 78.6     |              |  |
|                                                    |             |         | DWP Prosthodo                            | 1 in 60 miles and 6 | 116,131 | 48.1        | 125,519 | 51.9           | 20    | 5                 | 49.2    | 78.6     | 61.3         |  |
|                                                    |             |         | DWP Prosthodo                            | 1 in 90 miles and 9 | 177,424 |             | 64,226  |                | 20    | 5                 | 49.2    | 78.6     |              |  |

# Access Summary By City

| January 18, 2021                                   | All Members |         |                   |                     |             |      |                |      |                     |     |                  |      |                |  |
|----------------------------------------------------|-------------|---------|-------------------|---------------------|-------------|------|----------------|------|---------------------|-----|------------------|------|----------------|--|
| Access Analysis<br>DWP Network                     | Member      |         | Provider          |                     | With Access |      | Without Access |      | Counts <sup>1</sup> |     | Average Distance |      | e Average Time |  |
|                                                    | Group       | #       | Group             | Standard            | #           | %    | #              | %    | Р                   | L   | 1                | 2    | 1              |  |
| Member Group                                       | DWP Members | 241,650 | DWP All Providers | 1 in 30 miles and 3 | 241,596     | 99.9 | 54             | 0.1  | 1,437               | 530 | 3.2              | 4.2  | 3.6            |  |
| DWP Members                                        |             |         | DWP General Pr    | 1 in 30 miles and 3 | 241,596     | 99.9 | 54             | 0.1  | 1,228               | 500 | 3.2              | 4.2  | 3.6            |  |
| Provider Group                                     |             |         | DWP General Pr    | 1 in 60 miles and 6 | 241,644     | 99.9 | 6              | 0.1  | 1,228               | 500 | 3.2              | 4.2  | 3.6            |  |
| DWP All Providers                                  |             |         | DWP General Pr    | 1 in 90 miles and 9 | 241,644     | 99.9 | 6              | 0.1  | 1,228               | 500 | 3.2              | 4.2  | 3.6            |  |
| DWP General Practitioner                           |             |         | DWP Oral Surgeon  | 1 in 30 miles and 3 | 140,015     | 57.9 | 101,635        | 42.1 | 149                 | 33  | 28.5             | 31.4 | 33.2           |  |
| DWP Oral Surgeon                                   |             |         | DWP Oral Surgeon  | 1 in 60 miles and 6 | 186,504     | 77.2 | 55,146         | 22.8 | 149                 | 33  | 28.5             | 31.4 | 33.2           |  |
| DWP Endodontist                                    |             |         | DWP Oral Surgeon  | 1 in 90 miles and 9 | 217,336     | 89.9 | 24,314         | 10.1 | 149                 | 33  | 28.5             | 31.4 | 33.2           |  |
| DWP Orthodontist                                   |             |         | DWP Endodontist   | 1 in 30 miles and 3 | 81,930      | 33.9 | 159,720        | 66.1 | 10                  | 4   | 45.0             | 56.1 | 62.1           |  |
| DWP Periodontist<br>DWP Prosthodontist             |             |         | DWP Endodontist   | 1 in 60 miles and 6 | 110,118     | 45.6 | 131,532        | 54.4 | 10                  | 4   | 45.0             | 56.1 | 62.1           |  |
|                                                    |             |         | DWP Endodontist   | 1 in 90 miles and 9 | 165,726     | 68.6 | 75,924         | 31.4 | 10                  | 4   | 45.0             | 56.1 | 62.1           |  |
| <sup>1</sup> Provider counts represent:            |             |         | DWP Orthodontist  | 1 in 30 miles and 3 | 109,927     | 45.5 | 131,723        | 54.5 | 19                  | 12  | 31.0             | 43.5 | 39.1           |  |
| P: Unique providers                                |             |         | DWP Orthodontist  | 1 in 60 miles and 6 | 176,582     | 73.1 | 65,068         | 26.9 | 19                  | 12  | 31.0             | 43.5 | 39.1           |  |
| L: Unique provider locations                       |             |         | DWP Orthodontist  | 1 in 90 miles and 9 | 217,464     | 90.0 | 24,186         | 10.0 | 19                  | 12  | 31.0             | 43.5 | 39.1           |  |
|                                                    |             |         | DWP Periodontist  | 1 in 30 miles and 3 | 22,460      | 9.3  | 219,190        | 90.7 | 11                  | 5   | 61.1             | 70.9 | 78.1           |  |
| ** These records have been excluded                |             |         | DWP Periodontist  | 1 in 60 miles and 6 | 66,884      | 27.7 | 174,766        | 72.3 | 11                  | 5   | 61.1             | 70.9 | 78.1           |  |
| from the analysis because of<br>invalid zip codes. |             |         | DWP Periodontist  | 1 in 90 miles and 9 | 137,053     | 56.7 | 104,597        | 43.3 | 11                  | 5   | 61.1             | 70.9 | 78.1           |  |
| P                                                  |             |         | DWP Prosthodo     | 1 in 30 miles and 3 | 79,188      | 32.8 | 162,462        | 67.2 | 20                  | 5   | 49.2             | 78.6 | 61.3           |  |
|                                                    |             |         | DWP Prosthodo     | 1 in 60 miles and 6 | 116,131     | 48.1 | 125,519        | 51.9 | 20                  | 5   | 49.2             | 78.6 | 61.3           |  |
|                                                    |             |         | DWP Prosthodo     | 1 in 90 miles and 9 | 177,424     | 73.4 | 64,226         | 26.6 | 20                  | 5   | 49.2             | 78.6 | 61.3           |  |