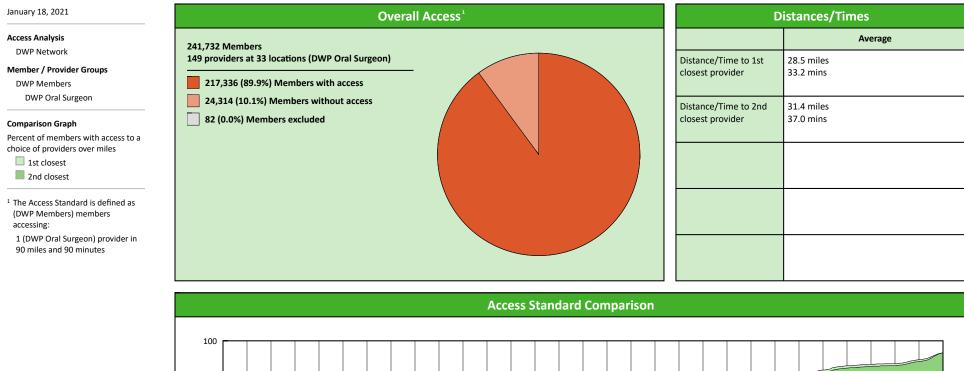

### **DWP Oral Surgeon Access Map**

# Access Summary By State

| January 18, 2021                                   | All Members |         |                                          |                     |         |             |         |                |       |                   |         |          |              |  |
|----------------------------------------------------|-------------|---------|------------------------------------------|---------------------|---------|-------------|---------|----------------|-------|-------------------|---------|----------|--------------|--|
| Access Analysis<br>DWP Network                     | Membe       | Member  |                                          | Provider            |         | With Access |         | Without Access |       | Ints <sup>1</sup> | Average | Distance | Average Time |  |
|                                                    | Group       | #       | Group                                    | Standard            | #       | %           | #       | %              | Р     | L                 | 1       | 2        | 1            |  |
| Member Group                                       | DWP Members | 241.650 | DWP All Providers                        | 1 in 30 miles and 3 | 241,596 | 99.9        | 54      | 0.1            | 1,437 | 530               | 3.2     | 4.2      | 3.6          |  |
| DWP Members                                        |             | ,       |                                          | 1 in 30 miles and 3 | 241,596 |             | 54      | 0.1            | 1,228 | 500               | 3.2     | 4.2      | 3.6          |  |
| Provider Group                                     |             |         | DWP General Pr                           | 1 in 60 miles and 6 | 241,644 |             | 6       | 0.1            | 1,228 | 500               | 3.2     | 4.2      | 3.6          |  |
| DWP All Providers                                  |             |         | DWP General Pr                           | 1 in 90 miles and 9 | 241,644 | 99.9        | 6       | 0.1            | 1,228 | 500               | 3.2     | 4.2      | 3.6          |  |
| DWP General Practitioner                           |             |         | DWP Oral Surgeon                         | 1 in 30 miles and 3 | 140,015 | 57.9        | 101,635 | 42.1           | 149   | 33                | 28.5    | 31.4     | 33.2         |  |
| DWP Oral Surgeon                                   |             |         | DWP Oral Surgeon                         | 1 in 60 miles and 6 | 186,504 | 77.2        | 55,146  | 22.8           | 149   | 33                | 28.5    | 31.4     | 33.2         |  |
| DWP Endodontist                                    |             |         | , , , , , , , , , , , , , , , , , , ,    | 1 in 90 miles and 9 | 217,336 | 89.9        |         | 10.1           | 149   | 33                | 28.5    | 31.4     | 33.2         |  |
| DWP Orthodontist                                   |             |         | J. J | 1 in 30 miles and 3 | 81,930  |             | 159,720 | 66.1           | 10    | 4                 | 45.0    | 56.1     | 62.1         |  |
| DWP Periodontist                                   |             |         | DWP Endodontist                          | 1 in 60 miles and 6 | 110,118 |             | 131,532 | 54.4           | 10    | 4                 | 45.0    | 56.1     | 62.1         |  |
| DWP Prosthodontist                                 |             |         |                                          | 1 in 90 miles and 9 | 165,726 |             | 75,924  | 31.4           | 10    | 4                 | 45.0    | 56.1     | 62.1         |  |
| <sup>1</sup> Provider counts represent:            |             |         | DWP Orthodontist                         | 1 in 30 miles and 3 | 109,927 |             | 131,723 | 54.5           | 19    | 12                | 31.0    | 43.5     |              |  |
| P: Unique providers                                |             |         | DWP Orthodontist                         | 1 in 60 miles and 6 | 176,582 |             | 65,068  | 26.9           | 19    | 12                | 31.0    | 43.5     | 39.1         |  |
| L: Unique provider locations                       |             |         | DWP Orthodontist                         | 1 in 90 miles and 9 | 217,464 |             | 24,186  | 10.0           | 19    | 12                | 31.0    | 43.5     | 39.1         |  |
|                                                    |             |         | DWP Periodontist                         | 1 in 30 miles and 3 | 22,460  |             | 219,190 | 90.7           | 11    | 5                 | 61.1    | 70.9     | 78.1         |  |
| ** These records have been excluded                |             |         | DWP Periodontist                         | 1 in 60 miles and 6 | 66,884  |             | 174,766 | 72.3           | 11    | 5                 | 61.1    | 70.9     | 78.1         |  |
| from the analysis because of<br>invalid zip codes. |             |         | DWP Periodontist                         | 1 in 90 miles and 9 | 137,053 |             | 104,597 | 43.3           | 11    | 5                 | 61.1    | 70.9     |              |  |
| invalid zip codes.                                 |             |         | DWP Prosthodo                            | 1 in 30 miles and 3 | 79,188  |             |         | 67.2           | 20    | 5                 | 49.2    | 78.6     |              |  |
|                                                    |             |         | DWP Prosthodo                            | 1 in 60 miles and 6 | 116,131 | 48.1        | 125,519 | 51.9           | 20    | 5                 | 49.2    | 78.6     | 61.3         |  |
|                                                    |             |         | DWP Prosthodo                            | 1 in 90 miles and 9 | 177,424 |             | 64,226  |                | 20    | 5                 | 49.2    | 78.6     |              |  |