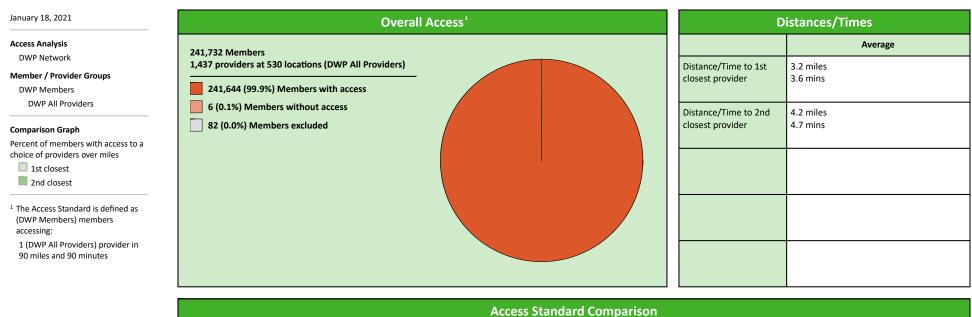

# Access Summary By State

| January 18, 2021                                   | All Members |         |                                          |                     |         |             |         |                |       |                   |         |          |              |  |
|----------------------------------------------------|-------------|---------|------------------------------------------|---------------------|---------|-------------|---------|----------------|-------|-------------------|---------|----------|--------------|--|
| Access Analysis<br>DWP Network                     | Membe       | Member  |                                          | Provider            |         | With Access |         | Without Access |       | Ints <sup>1</sup> | Average | Distance | Average Time |  |
|                                                    | Group       | #       | Group                                    | Standard            | #       | %           | #       | %              | Р     | L                 | 1       | 2        | 1            |  |
| Member Group                                       | DWP Members | 241.650 | DWP All Providers                        | 1 in 30 miles and 3 | 241,596 | 99.9        | 54      | 0.1            | 1,437 | 530               | 3.2     | 4.2      | 3.6          |  |
| DWP Members                                        |             | ,       |                                          | 1 in 30 miles and 3 | 241,596 |             | 54      | 0.1            | 1,228 | 500               | 3.2     | 4.2      | 3.6          |  |
| Provider Group                                     |             |         | DWP General Pr                           | 1 in 60 miles and 6 | 241,644 |             | 6       | 0.1            | 1,228 | 500               | 3.2     | 4.2      | 3.6          |  |
| DWP All Providers                                  |             |         | DWP General Pr                           | 1 in 90 miles and 9 | 241,644 | 99.9        | 6       | 0.1            | 1,228 | 500               | 3.2     | 4.2      | 3.6          |  |
| DWP General Practitioner                           |             |         | DWP Oral Surgeon                         | 1 in 30 miles and 3 | 140,015 | 57.9        | 101,635 | 42.1           | 149   | 33                | 28.5    | 31.4     | 33.2         |  |
| DWP Oral Surgeon                                   |             |         | DWP Oral Surgeon                         | 1 in 60 miles and 6 | 186,504 | 77.2        | 55,146  | 22.8           | 149   | 33                | 28.5    | 31.4     | 33.2         |  |
| DWP Endodontist                                    |             |         | , , , , , , , , , , , , , , , , , , ,    | 1 in 90 miles and 9 | 217,336 | 89.9        |         | 10.1           | 149   | 33                | 28.5    | 31.4     | 33.2         |  |
| DWP Orthodontist                                   |             |         | J. J | 1 in 30 miles and 3 | 81,930  |             | 159,720 | 66.1           | 10    | 4                 | 45.0    | 56.1     | 62.1         |  |
| DWP Periodontist                                   |             |         | DWP Endodontist                          | 1 in 60 miles and 6 | 110,118 |             | 131,532 | 54.4           | 10    | 4                 | 45.0    | 56.1     | 62.1         |  |
| DWP Prosthodontist                                 |             |         |                                          | 1 in 90 miles and 9 | 165,726 |             | 75,924  | 31.4           | 10    | 4                 | 45.0    | 56.1     | 62.1         |  |
| <sup>1</sup> Provider counts represent:            |             |         | DWP Orthodontist                         | 1 in 30 miles and 3 | 109,927 |             | 131,723 | 54.5           | 19    | 12                | 31.0    | 43.5     |              |  |
| P: Unique providers                                |             |         | DWP Orthodontist                         | 1 in 60 miles and 6 | 176,582 |             | 65,068  | 26.9           | 19    | 12                | 31.0    | 43.5     | 39.1         |  |
| L: Unique provider locations                       |             |         | DWP Orthodontist                         | 1 in 90 miles and 9 | 217,464 |             | 24,186  | 10.0           | 19    | 12                | 31.0    | 43.5     | 39.1         |  |
|                                                    |             |         | DWP Periodontist                         | 1 in 30 miles and 3 | 22,460  |             | 219,190 | 90.7           | 11    | 5                 | 61.1    | 70.9     | 78.1         |  |
| ** These records have been excluded                |             |         | DWP Periodontist                         | 1 in 60 miles and 6 | 66,884  |             | 174,766 | 72.3           | 11    | 5                 | 61.1    | 70.9     | 78.1         |  |
| from the analysis because of<br>invalid zip codes. |             |         | DWP Periodontist                         | 1 in 90 miles and 9 | 137,053 |             | 104,597 | 43.3           | 11    | 5                 | 61.1    | 70.9     |              |  |
| invalid zip codes.                                 |             |         | DWP Prosthodo                            | 1 in 30 miles and 3 | 79,188  |             |         | 67.2           | 20    | 5                 | 49.2    | 78.6     |              |  |
|                                                    |             |         | DWP Prosthodo                            | 1 in 60 miles and 6 | 116,131 | 48.1        | 125,519 | 51.9           | 20    | 5                 | 49.2    | 78.6     | 61.3         |  |
|                                                    |             |         | DWP Prosthodo                            | 1 in 90 miles and 9 | 177,424 |             | 64,226  |                | 20    | 5                 | 49.2    | 78.6     |              |  |