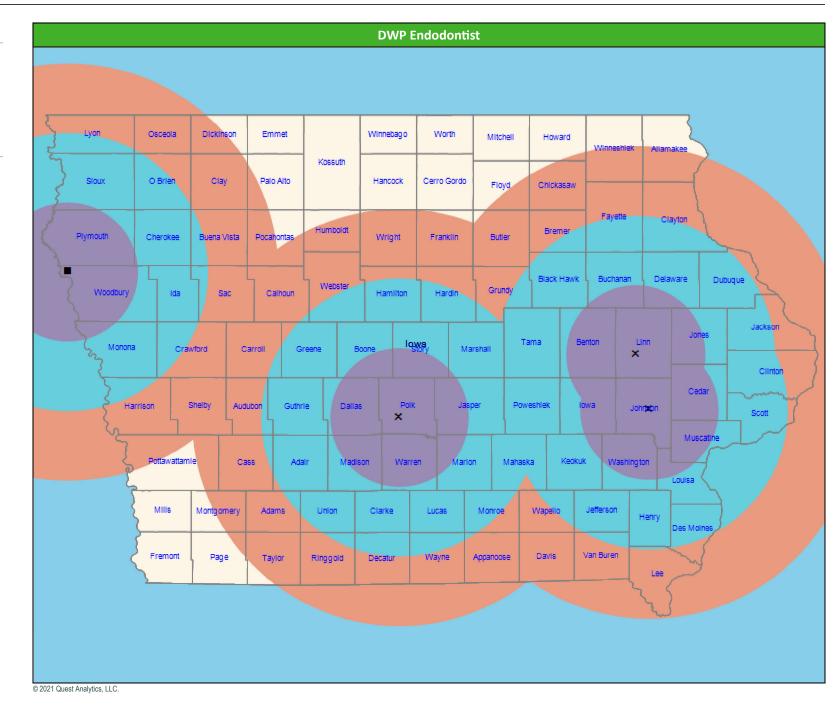

### **DWP Endodontist Access Map**

#### January 18, 2021

DWP Endodontist

- 10 providers at 4 locations

  Single providers (1)
  Multiple providers (3)
  30 mile radius
  60 mile radius
  - 90 mile radius