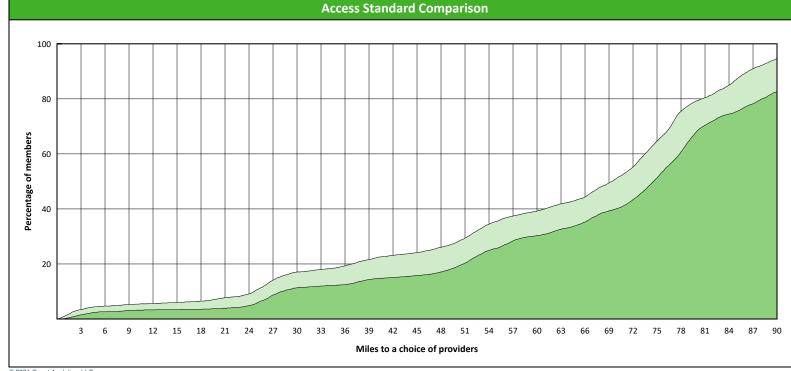

#### January 18, 2021

- 11 providers at 5 locations
  Single providers (4)
  Multiple providers (1)
  30 mile radius
  60 mile radius
  - 90 mile radius

# Access Summary By State

| January 18, 2021                                   | All Members |         |                                          |                     |         |             |         |                |       |                   |         |          |              |  |
|----------------------------------------------------|-------------|---------|------------------------------------------|---------------------|---------|-------------|---------|----------------|-------|-------------------|---------|----------|--------------|--|
| Access Analysis<br>DWP Network                     | Membe       | Member  |                                          | Provider            |         | With Access |         | Without Access |       | Ints <sup>1</sup> | Average | Distance | Average Time |  |
|                                                    | Group       | #       | Group                                    | Standard            | #       | %           | #       | %              | Р     | L                 | 1       | 2        | 1            |  |
| Member Group                                       | DWP Members | 241.650 | DWP All Providers                        | 1 in 30 miles and 3 | 241,596 | 99.9        | 54      | 0.1            | 1,437 | 530               | 3.2     | 4.2      | 3.6          |  |
| DWP Members                                        |             | ,       |                                          | 1 in 30 miles and 3 | 241,596 |             | 54      | 0.1            | 1,228 | 500               | 3.2     | 4.2      | 3.6          |  |
| Provider Group                                     |             |         | DWP General Pr                           | 1 in 60 miles and 6 | 241,644 |             | 6       | 0.1            | 1,228 | 500               | 3.2     | 4.2      | 3.6          |  |
| DWP All Providers                                  |             |         | DWP General Pr                           | 1 in 90 miles and 9 | 241,644 | 99.9        | 6       | 0.1            | 1,228 | 500               | 3.2     | 4.2      | 3.6          |  |
| DWP General Practitioner                           |             |         | DWP Oral Surgeon                         | 1 in 30 miles and 3 | 140,015 | 57.9        | 101,635 | 42.1           | 149   | 33                | 28.5    | 31.4     | 33.2         |  |
| DWP Oral Surgeon                                   |             |         | DWP Oral Surgeon                         | 1 in 60 miles and 6 | 186,504 | 77.2        | 55,146  | 22.8           | 149   | 33                | 28.5    | 31.4     | 33.2         |  |
| DWP Endodontist                                    |             |         | , , , , , , , , , , , , , , , , , , ,    | 1 in 90 miles and 9 | 217,336 | 89.9        |         | 10.1           | 149   | 33                | 28.5    | 31.4     | 33.2         |  |
| DWP Orthodontist                                   |             |         | J. J | 1 in 30 miles and 3 | 81,930  |             | 159,720 | 66.1           | 10    | 4                 | 45.0    | 56.1     | 62.1         |  |
| DWP Periodontist                                   |             |         | DWP Endodontist                          | 1 in 60 miles and 6 | 110,118 |             | 131,532 | 54.4           | 10    | 4                 | 45.0    | 56.1     | 62.1         |  |
| DWP Prosthodontist                                 |             |         |                                          | 1 in 90 miles and 9 | 165,726 |             | 75,924  | 31.4           | 10    | 4                 | 45.0    | 56.1     | 62.1         |  |
| <sup>1</sup> Provider counts represent:            |             |         | DWP Orthodontist                         | 1 in 30 miles and 3 | 109,927 |             | 131,723 | 54.5           | 19    | 12                | 31.0    | 43.5     |              |  |
| P: Unique providers                                |             |         | DWP Orthodontist                         | 1 in 60 miles and 6 | 176,582 |             | 65,068  | 26.9           | 19    | 12                | 31.0    | 43.5     | 39.1         |  |
| L: Unique provider locations                       |             |         | DWP Orthodontist                         | 1 in 90 miles and 9 | 217,464 |             | 24,186  | 10.0           | 19    | 12                | 31.0    | 43.5     | 39.1         |  |
|                                                    |             |         | DWP Periodontist                         | 1 in 30 miles and 3 | 22,460  |             | 219,190 | 90.7           | 11    | 5                 | 61.1    | 70.9     | 78.1         |  |
| ** These records have been excluded                |             |         | DWP Periodontist                         | 1 in 60 miles and 6 | 66,884  |             | 174,766 | 72.3           | 11    | 5                 | 61.1    | 70.9     | 78.1         |  |
| from the analysis because of<br>invalid zip codes. |             |         | DWP Periodontist                         | 1 in 90 miles and 9 | 137,053 |             | 104,597 | 43.3           | 11    | 5                 | 61.1    | 70.9     |              |  |
| invalid zip codes.                                 |             |         | DWP Prosthodo                            | 1 in 30 miles and 3 | 79,188  |             |         | 67.2           | 20    | 5                 | 49.2    | 78.6     |              |  |
|                                                    |             |         | DWP Prosthodo                            | 1 in 60 miles and 6 | 116,131 | 48.1        | 125,519 | 51.9           | 20    | 5                 | 49.2    | 78.6     | 61.3         |  |
|                                                    |             |         | DWP Prosthodo                            | 1 in 90 miles and 9 | 177,424 |             | 64,226  |                | 20    | 5                 | 49.2    | 78.6     |              |  |