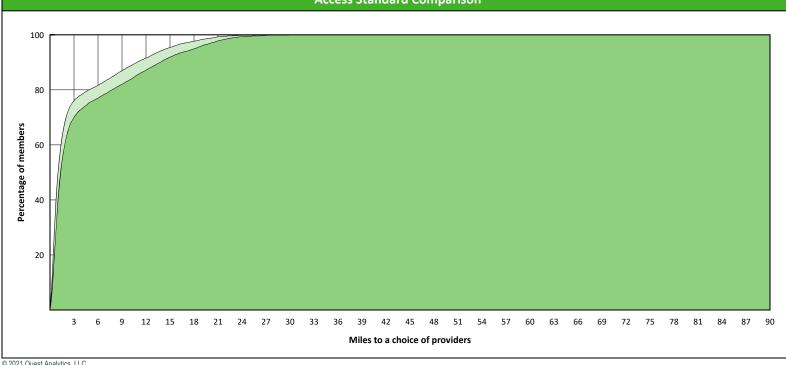

# Access Summary By State

| January 18, 2021                                   | All Members |         |                                          |                     |         |             |         |                |       |                   |         |          |              |  |
|----------------------------------------------------|-------------|---------|------------------------------------------|---------------------|---------|-------------|---------|----------------|-------|-------------------|---------|----------|--------------|--|
| Access Analysis<br>DWP Network                     | Membe       | Member  |                                          | Provider            |         | With Access |         | Without Access |       | Ints <sup>1</sup> | Average | Distance | Average Time |  |
|                                                    | Group       | #       | Group                                    | Standard            | #       | %           | #       | %              | Р     | L                 | 1       | 2        | 1            |  |
| Member Group                                       | DWP Members | 241.650 | DWP All Providers                        | 1 in 30 miles and 3 | 241,596 | 99.9        | 54      | 0.1            | 1,437 | 530               | 3.2     | 4.2      | 3.6          |  |
| DWP Members                                        |             | ,       |                                          | 1 in 30 miles and 3 | 241,596 |             | 54      | 0.1            | 1,228 | 500               | 3.2     | 4.2      | 3.6          |  |
| Provider Group                                     |             |         | DWP General Pr                           | 1 in 60 miles and 6 | 241,644 |             | 6       | 0.1            | 1,228 | 500               | 3.2     | 4.2      | 3.6          |  |
| DWP All Providers                                  |             |         | DWP General Pr                           | 1 in 90 miles and 9 | 241,644 | 99.9        | 6       | 0.1            | 1,228 | 500               | 3.2     | 4.2      | 3.6          |  |
| DWP General Practitioner                           |             |         | DWP Oral Surgeon                         | 1 in 30 miles and 3 | 140,015 | 57.9        | 101,635 | 42.1           | 149   | 33                | 28.5    | 31.4     | 33.2         |  |
| DWP Oral Surgeon                                   |             |         | DWP Oral Surgeon                         | 1 in 60 miles and 6 | 186,504 | 77.2        | 55,146  | 22.8           | 149   | 33                | 28.5    | 31.4     | 33.2         |  |
| DWP Endodontist                                    |             |         | , , , , , , , , , , , , , , , , , , ,    | 1 in 90 miles and 9 | 217,336 | 89.9        |         | 10.1           | 149   | 33                | 28.5    | 31.4     | 33.2         |  |
| DWP Orthodontist                                   |             |         | J. J | 1 in 30 miles and 3 | 81,930  |             | 159,720 | 66.1           | 10    | 4                 | 45.0    | 56.1     | 62.1         |  |
| DWP Periodontist                                   |             |         | DWP Endodontist                          | 1 in 60 miles and 6 | 110,118 |             | 131,532 | 54.4           | 10    | 4                 | 45.0    | 56.1     | 62.1         |  |
| DWP Prosthodontist                                 |             |         |                                          | 1 in 90 miles and 9 | 165,726 |             | 75,924  | 31.4           | 10    | 4                 | 45.0    | 56.1     | 62.1         |  |
| <sup>1</sup> Provider counts represent:            |             |         | DWP Orthodontist                         | 1 in 30 miles and 3 | 109,927 |             | 131,723 | 54.5           | 19    | 12                | 31.0    | 43.5     |              |  |
| P: Unique providers                                |             |         | DWP Orthodontist                         | 1 in 60 miles and 6 | 176,582 |             | 65,068  | 26.9           | 19    | 12                | 31.0    | 43.5     | 39.1         |  |
| L: Unique provider locations                       |             |         | DWP Orthodontist                         | 1 in 90 miles and 9 | 217,464 |             | 24,186  | 10.0           | 19    | 12                | 31.0    | 43.5     | 39.1         |  |
|                                                    |             |         | DWP Periodontist                         | 1 in 30 miles and 3 | 22,460  |             | 219,190 | 90.7           | 11    | 5                 | 61.1    | 70.9     | 78.1         |  |
| ** These records have been excluded                |             |         | DWP Periodontist                         | 1 in 60 miles and 6 | 66,884  |             | 174,766 | 72.3           | 11    | 5                 | 61.1    | 70.9     | 78.1         |  |
| from the analysis because of<br>invalid zip codes. |             |         | DWP Periodontist                         | 1 in 90 miles and 9 | 137,053 |             | 104,597 | 43.3           | 11    | 5                 | 61.1    | 70.9     |              |  |
| invalid zip codes.                                 |             |         | DWP Prosthodo                            | 1 in 30 miles and 3 | 79,188  |             |         | 67.2           | 20    | 5                 | 49.2    | 78.6     |              |  |
|                                                    |             |         | DWP Prosthodo                            | 1 in 60 miles and 6 | 116,131 | 48.1        | 125,519 | 51.9           | 20    | 5                 | 49.2    | 78.6     | 61.3         |  |
|                                                    |             |         | DWP Prosthodo                            | 1 in 90 miles and 9 | 177,424 |             | 64,226  |                | 20    | 5                 | 49.2    | 78.6     |              |  |