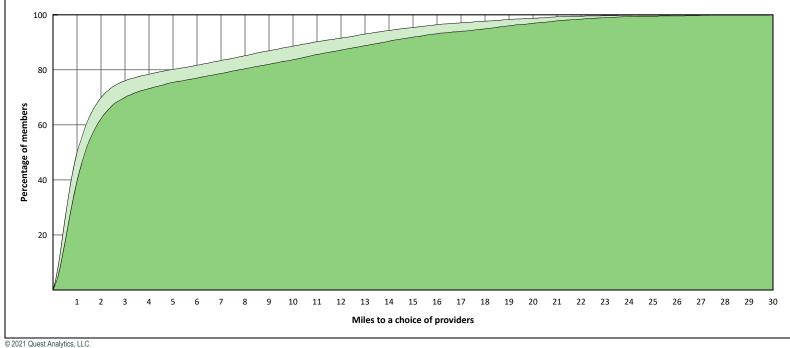

# Access Summary By State

| January 18, 2021                                   | All Members |         |                                          |                     |         |             |         |                |       |                   |         |          |              |  |
|----------------------------------------------------|-------------|---------|------------------------------------------|---------------------|---------|-------------|---------|----------------|-------|-------------------|---------|----------|--------------|--|
| Access Analysis<br>DWP Network                     | Membe       | Member  |                                          | Provider            |         | With Access |         | Without Access |       | Ints <sup>1</sup> | Average | Distance | Average Time |  |
|                                                    | Group       | #       | Group                                    | Standard            | #       | %           | #       | %              | Р     | L                 | 1       | 2        | 1            |  |
| Member Group                                       | DWP Members | 241.650 | DWP All Providers                        | 1 in 30 miles and 3 | 241,596 | 99.9        | 54      | 0.1            | 1,437 | 530               | 3.2     | 4.2      | 3.6          |  |
| DWP Members                                        |             | ,       |                                          | 1 in 30 miles and 3 | 241,596 |             | 54      | 0.1            | 1,228 | 500               | 3.2     | 4.2      | 3.6          |  |
| Provider Group                                     |             |         | DWP General Pr                           | 1 in 60 miles and 6 | 241,644 |             | 6       | 0.1            | 1,228 | 500               | 3.2     | 4.2      | 3.6          |  |
| DWP All Providers                                  |             |         | DWP General Pr                           | 1 in 90 miles and 9 | 241,644 | 99.9        | 6       | 0.1            | 1,228 | 500               | 3.2     | 4.2      | 3.6          |  |
| DWP General Practitioner                           |             |         | DWP Oral Surgeon                         | 1 in 30 miles and 3 | 140,015 | 57.9        | 101,635 | 42.1           | 149   | 33                | 28.5    | 31.4     | 33.2         |  |
| DWP Oral Surgeon                                   |             |         | DWP Oral Surgeon                         | 1 in 60 miles and 6 | 186,504 | 77.2        | 55,146  | 22.8           | 149   | 33                | 28.5    | 31.4     | 33.2         |  |
| DWP Endodontist                                    |             |         | , , , , , , , , , , , , , , , , , , ,    | 1 in 90 miles and 9 | 217,336 | 89.9        |         | 10.1           | 149   | 33                | 28.5    | 31.4     | 33.2         |  |
| DWP Orthodontist                                   |             |         | J. J | 1 in 30 miles and 3 | 81,930  |             | 159,720 | 66.1           | 10    | 4                 | 45.0    | 56.1     | 62.1         |  |
| DWP Periodontist                                   |             |         | DWP Endodontist                          | 1 in 60 miles and 6 | 110,118 |             | 131,532 | 54.4           | 10    | 4                 | 45.0    | 56.1     | 62.1         |  |
| DWP Prosthodontist                                 |             |         |                                          | 1 in 90 miles and 9 | 165,726 |             | 75,924  | 31.4           | 10    | 4                 | 45.0    | 56.1     | 62.1         |  |
| <sup>1</sup> Provider counts represent:            |             |         | DWP Orthodontist                         | 1 in 30 miles and 3 | 109,927 |             | 131,723 | 54.5           | 19    | 12                | 31.0    | 43.5     |              |  |
| P: Unique providers                                |             |         | DWP Orthodontist                         | 1 in 60 miles and 6 | 176,582 |             | 65,068  | 26.9           | 19    | 12                | 31.0    | 43.5     | 39.1         |  |
| L: Unique provider locations                       |             |         | DWP Orthodontist                         | 1 in 90 miles and 9 | 217,464 |             | 24,186  | 10.0           | 19    | 12                | 31.0    | 43.5     | 39.1         |  |
|                                                    |             |         | DWP Periodontist                         | 1 in 30 miles and 3 | 22,460  |             | 219,190 | 90.7           | 11    | 5                 | 61.1    | 70.9     | 78.1         |  |
| ** These records have been excluded                |             |         | DWP Periodontist                         | 1 in 60 miles and 6 | 66,884  |             | 174,766 | 72.3           | 11    | 5                 | 61.1    | 70.9     | 78.1         |  |
| from the analysis because of<br>invalid zip codes. |             |         | DWP Periodontist                         | 1 in 90 miles and 9 | 137,053 |             | 104,597 | 43.3           | 11    | 5                 | 61.1    | 70.9     |              |  |
| invalid zip codes.                                 |             |         | DWP Prosthodo                            | 1 in 30 miles and 3 | 79,188  |             |         | 67.2           | 20    | 5                 | 49.2    | 78.6     |              |  |
|                                                    |             |         | DWP Prosthodo                            | 1 in 60 miles and 6 | 116,131 | 48.1        | 125,519 | 51.9           | 20    | 5                 | 49.2    | 78.6     | 61.3         |  |
|                                                    |             |         | DWP Prosthodo                            | 1 in 90 miles and 9 | 177,424 |             | 64,226  |                | 20    | 5                 | 49.2    | 78.6     |              |  |