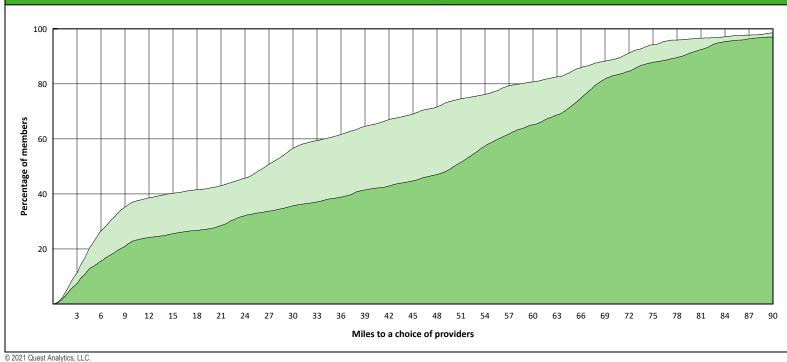

#### January 18, 2021 **DWP Orthodontist** DWP Orthodontist 19 providers at 12 locations Single providers (8) × Multiple providers (4) 30 mile radius 60 mile radius Lyon Osceola Dickinson Emmet Worth Winnebagio Mitchell Howard 90 mile radius Winneshiek Allamakee Kossuth 41.42 miles Sloux O Brien Clay Palo Alto Hancock Cerro Gordo Chickasaw Floyd Fayette Clayton Bremer Humboldt Plymouth Franklin Butler Cherokee Buena Vista Pocahontas Wright Black Hawk × Buchanan Delaware Dubuque Webster Grundy Woodbury lda. Sac Calhoun Hamilton Hardin Jackson Jones. Tama Benton Linn lowa, Monona Crawford Boone Marshall Carroll Greene Clinton Cedar X Polk Poweshiek Harrison Shelby Audubon Guthrie Dallas Jaspa wa Johnson | Scott × × Muscatine Pottawattamie Adair Madison Warren Marion Mahaska Keckuk Washington Cass . • Louisa Mills Montgomery Adams Union Clarke Lucas Monroe Wapello Jefferson. Henry Des Molne Fremont Page Wayne Appanoose Davis Van Buren Taylor Ringgold Decatur Lee

# Access Summary By State

| January 18, 2021                                   | All Members |         |                                          |                     |         |             |         |                |       |                   |         |          |              |  |
|----------------------------------------------------|-------------|---------|------------------------------------------|---------------------|---------|-------------|---------|----------------|-------|-------------------|---------|----------|--------------|--|
| Access Analysis<br>DWP Network                     | Membe       | Member  |                                          | Provider            |         | With Access |         | Without Access |       | Ints <sup>1</sup> | Average | Distance | Average Time |  |
|                                                    | Group       | #       | Group                                    | Standard            | #       | %           | #       | %              | Р     | L                 | 1       | 2        | 1            |  |
| Member Group                                       | DWP Members | 241.650 | DWP All Providers                        | 1 in 30 miles and 3 | 241,596 | 99.9        | 54      | 0.1            | 1,437 | 530               | 3.2     | 4.2      | 3.6          |  |
| DWP Members                                        |             | ,       |                                          | 1 in 30 miles and 3 | 241,596 |             | 54      | 0.1            | 1,228 | 500               | 3.2     | 4.2      | 3.6          |  |
| Provider Group                                     |             |         | DWP General Pr                           | 1 in 60 miles and 6 | 241,644 |             | 6       | 0.1            | 1,228 | 500               | 3.2     | 4.2      | 3.6          |  |
| DWP All Providers                                  |             |         | DWP General Pr                           | 1 in 90 miles and 9 | 241,644 | 99.9        | 6       | 0.1            | 1,228 | 500               | 3.2     | 4.2      | 3.6          |  |
| DWP General Practitioner                           |             |         | DWP Oral Surgeon                         | 1 in 30 miles and 3 | 140,015 | 57.9        | 101,635 | 42.1           | 149   | 33                | 28.5    | 31.4     | 33.2         |  |
| DWP Oral Surgeon                                   |             |         | DWP Oral Surgeon                         | 1 in 60 miles and 6 | 186,504 | 77.2        | 55,146  | 22.8           | 149   | 33                | 28.5    | 31.4     | 33.2         |  |
| DWP Endodontist                                    |             |         | , , , , , , , , , , , , , , , , , , ,    | 1 in 90 miles and 9 | 217,336 | 89.9        |         | 10.1           | 149   | 33                | 28.5    | 31.4     | 33.2         |  |
| DWP Orthodontist                                   |             |         | J. J | 1 in 30 miles and 3 | 81,930  |             | 159,720 | 66.1           | 10    | 4                 | 45.0    | 56.1     | 62.1         |  |
| DWP Periodontist                                   |             |         | DWP Endodontist                          | 1 in 60 miles and 6 | 110,118 |             | 131,532 | 54.4           | 10    | 4                 | 45.0    | 56.1     | 62.1         |  |
| DWP Prosthodontist                                 |             |         |                                          | 1 in 90 miles and 9 | 165,726 |             | 75,924  | 31.4           | 10    | 4                 | 45.0    | 56.1     | 62.1         |  |
| <sup>1</sup> Provider counts represent:            |             |         | DWP Orthodontist                         | 1 in 30 miles and 3 | 109,927 |             | 131,723 | 54.5           | 19    | 12                | 31.0    | 43.5     |              |  |
| P: Unique providers                                |             |         | DWP Orthodontist                         | 1 in 60 miles and 6 | 176,582 |             | 65,068  | 26.9           | 19    | 12                | 31.0    | 43.5     | 39.1         |  |
| L: Unique provider locations                       |             |         | DWP Orthodontist                         | 1 in 90 miles and 9 | 217,464 |             | 24,186  | 10.0           | 19    | 12                | 31.0    | 43.5     | 39.1         |  |
|                                                    |             |         | DWP Periodontist                         | 1 in 30 miles and 3 | 22,460  |             | 219,190 | 90.7           | 11    | 5                 | 61.1    | 70.9     | 78.1         |  |
| ** These records have been excluded                |             |         | DWP Periodontist                         | 1 in 60 miles and 6 | 66,884  |             | 174,766 | 72.3           | 11    | 5                 | 61.1    | 70.9     | 78.1         |  |
| from the analysis because of<br>invalid zip codes. |             |         | DWP Periodontist                         | 1 in 90 miles and 9 | 137,053 |             | 104,597 | 43.3           | 11    | 5                 | 61.1    | 70.9     |              |  |
| invalid zip codes.                                 |             |         | DWP Prosthodo                            | 1 in 30 miles and 3 | 79,188  |             |         | 67.2           | 20    | 5                 | 49.2    | 78.6     |              |  |
|                                                    |             |         | DWP Prosthodo                            | 1 in 60 miles and 6 | 116,131 | 48.1        | 125,519 | 51.9           | 20    | 5                 | 49.2    | 78.6     | 61.3         |  |
|                                                    |             |         | DWP Prosthodo                            | 1 in 90 miles and 9 | 177,424 |             | 64,226  |                | 20    | 5                 | 49.2    | 78.6     |              |  |