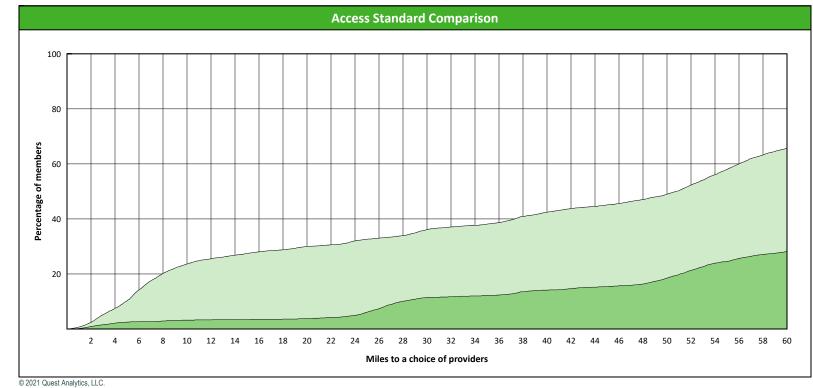

# Access Summary By State

| January 18, 2021                                   | All Members |         |                                          |                     |         |             |         |                |       |                   |         |          |              |  |
|----------------------------------------------------|-------------|---------|------------------------------------------|---------------------|---------|-------------|---------|----------------|-------|-------------------|---------|----------|--------------|--|
| Access Analysis<br>DWP Network                     | Membe       | Member  |                                          | Provider            |         | With Access |         | Without Access |       | Ints <sup>1</sup> | Average | Distance | Average Time |  |
|                                                    | Group       | #       | Group                                    | Standard            | #       | %           | #       | %              | Р     | L                 | 1       | 2        | 1            |  |
| Member Group                                       | DWP Members | 241.650 | DWP All Providers                        | 1 in 30 miles and 3 | 241,596 | 99.9        | 54      | 0.1            | 1,437 | 530               | 3.2     | 4.2      | 3.6          |  |
| DWP Members                                        |             | ,       |                                          | 1 in 30 miles and 3 | 241,596 |             | 54      | 0.1            | 1,228 | 500               | 3.2     | 4.2      | 3.6          |  |
| Provider Group                                     |             |         | DWP General Pr                           | 1 in 60 miles and 6 | 241,644 |             | 6       | 0.1            | 1,228 | 500               | 3.2     | 4.2      | 3.6          |  |
| DWP All Providers                                  |             |         | DWP General Pr                           | 1 in 90 miles and 9 | 241,644 | 99.9        | 6       | 0.1            | 1,228 | 500               | 3.2     | 4.2      | 3.6          |  |
| DWP General Practitioner                           |             |         | DWP Oral Surgeon                         | 1 in 30 miles and 3 | 140,015 | 57.9        | 101,635 | 42.1           | 149   | 33                | 28.5    | 31.4     | 33.2         |  |
| DWP Oral Surgeon                                   |             |         | DWP Oral Surgeon                         | 1 in 60 miles and 6 | 186,504 | 77.2        | 55,146  | 22.8           | 149   | 33                | 28.5    | 31.4     | 33.2         |  |
| DWP Endodontist                                    |             |         | , , , , , , , , , , , , , , , , , , ,    | 1 in 90 miles and 9 | 217,336 | 89.9        |         | 10.1           | 149   | 33                | 28.5    | 31.4     | 33.2         |  |
| DWP Orthodontist                                   |             |         | J. J | 1 in 30 miles and 3 | 81,930  |             | 159,720 | 66.1           | 10    | 4                 | 45.0    | 56.1     | 62.1         |  |
| DWP Periodontist                                   |             |         | DWP Endodontist                          | 1 in 60 miles and 6 | 110,118 |             | 131,532 | 54.4           | 10    | 4                 | 45.0    | 56.1     | 62.1         |  |
| DWP Prosthodontist                                 |             |         |                                          | 1 in 90 miles and 9 | 165,726 |             | 75,924  | 31.4           | 10    | 4                 | 45.0    | 56.1     | 62.1         |  |
| <sup>1</sup> Provider counts represent:            |             |         | DWP Orthodontist                         | 1 in 30 miles and 3 | 109,927 |             | 131,723 | 54.5           | 19    | 12                | 31.0    | 43.5     |              |  |
| P: Unique providers                                |             |         | DWP Orthodontist                         | 1 in 60 miles and 6 | 176,582 |             | 65,068  | 26.9           | 19    | 12                | 31.0    | 43.5     | 39.1         |  |
| L: Unique provider locations                       |             |         | DWP Orthodontist                         | 1 in 90 miles and 9 | 217,464 |             | 24,186  | 10.0           | 19    | 12                | 31.0    | 43.5     | 39.1         |  |
|                                                    |             |         | DWP Periodontist                         | 1 in 30 miles and 3 | 22,460  |             | 219,190 | 90.7           | 11    | 5                 | 61.1    | 70.9     | 78.1         |  |
| ** These records have been excluded                |             |         | DWP Periodontist                         | 1 in 60 miles and 6 | 66,884  |             | 174,766 | 72.3           | 11    | 5                 | 61.1    | 70.9     | 78.1         |  |
| from the analysis because of<br>invalid zip codes. |             |         | DWP Periodontist                         | 1 in 90 miles and 9 | 137,053 |             | 104,597 | 43.3           | 11    | 5                 | 61.1    | 70.9     |              |  |
| invalid zip codes.                                 |             |         | DWP Prosthodo                            | 1 in 30 miles and 3 | 79,188  |             |         | 67.2           | 20    | 5                 | 49.2    | 78.6     |              |  |
|                                                    |             |         | DWP Prosthodo                            | 1 in 60 miles and 6 | 116,131 | 48.1        | 125,519 | 51.9           | 20    | 5                 | 49.2    | 78.6     | 61.3         |  |
|                                                    |             |         | DWP Prosthodo                            | 1 in 90 miles and 9 | 177,424 |             | 64,226  |                | 20    | 5                 | 49.2    | 78.6     |              |  |