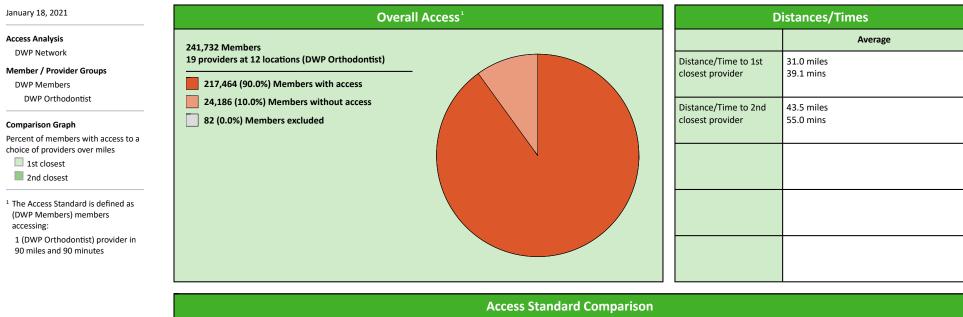

#### January 18, 2021 **DWP Orthodontist** DWP Orthodontist 19 providers at 12 locations Single providers (8) × Multiple providers (4) 30 mile radius 60 mile radius Lyon Osceola Dickinson Emmet Worth Winnebagio Mitchell Howard 90 mile radius Winneshiek Allamakee Kossuth 41.42 miles Sloux O Brien Clay Palo Alto Hancock Cerro Gordo Chickasaw Floyd Fayette Clayton Bremer Humboldt Plymouth Franklin Butler Cherokee Buena Vista Pocahontas Wright Black Hawk × Buchanan Delaware Dubuque Webster Grundy Woodbury lda. Sac Calhoun Hamilton Hardin Jackson Jones. Tama Benton Linn lowa, Monona Crawford Boone Marshall Carroll Greene Clinton Cedar X Polk Poweshiek Harrison Shelby Audubon Guthrie Dallas Jaspa wa Johnson | Scott × × Muscatine Pottawattamie Adair Madison Warren Marion Mahaska Keckuk Washington Cass . • Louisa Mills Montgomery Adams Union Clarke Lucas Monroe Wapello Jefferson. Henry Des Molne Fremont Page Wayne Appanoose Davis Van Buren Taylor Ringgold Decatur Lee

# Access Summary By State

| January 18, 2021                                   | All Members |         |                                          |                     |         |             |         |                |       |                   |         |          |              |  |
|----------------------------------------------------|-------------|---------|------------------------------------------|---------------------|---------|-------------|---------|----------------|-------|-------------------|---------|----------|--------------|--|
| Access Analysis<br>DWP Network                     | Membe       | Member  |                                          | Provider            |         | With Access |         | Without Access |       | Ints <sup>1</sup> | Average | Distance | Average Time |  |
|                                                    | Group       | #       | Group                                    | Standard            | #       | %           | #       | %              | Р     | L                 | 1       | 2        | 1            |  |
| Member Group                                       | DWP Members | 241.650 | DWP All Providers                        | 1 in 30 miles and 3 | 241,596 | 99.9        | 54      | 0.1            | 1,437 | 530               | 3.2     | 4.2      | 3.6          |  |
| DWP Members                                        |             | ,       |                                          | 1 in 30 miles and 3 | 241,596 |             | 54      | 0.1            | 1,228 | 500               | 3.2     | 4.2      | 3.6          |  |
| Provider Group                                     |             |         | DWP General Pr                           | 1 in 60 miles and 6 | 241,644 |             | 6       | 0.1            | 1,228 | 500               | 3.2     | 4.2      | 3.6          |  |
| DWP All Providers                                  |             |         | DWP General Pr                           | 1 in 90 miles and 9 | 241,644 | 99.9        | 6       | 0.1            | 1,228 | 500               | 3.2     | 4.2      | 3.6          |  |
| DWP General Practitioner                           |             |         | DWP Oral Surgeon                         | 1 in 30 miles and 3 | 140,015 | 57.9        | 101,635 | 42.1           | 149   | 33                | 28.5    | 31.4     | 33.2         |  |
| DWP Oral Surgeon                                   |             |         | DWP Oral Surgeon                         | 1 in 60 miles and 6 | 186,504 | 77.2        | 55,146  | 22.8           | 149   | 33                | 28.5    | 31.4     | 33.2         |  |
| DWP Endodontist                                    |             |         | , , , , , , , , , , , , , , , , , , ,    | 1 in 90 miles and 9 | 217,336 | 89.9        |         | 10.1           | 149   | 33                | 28.5    | 31.4     | 33.2         |  |
| DWP Orthodontist                                   |             |         | J. J | 1 in 30 miles and 3 | 81,930  |             | 159,720 | 66.1           | 10    | 4                 | 45.0    | 56.1     | 62.1         |  |
| DWP Periodontist                                   |             |         | DWP Endodontist                          | 1 in 60 miles and 6 | 110,118 |             | 131,532 | 54.4           | 10    | 4                 | 45.0    | 56.1     | 62.1         |  |
| DWP Prosthodontist                                 |             |         |                                          | 1 in 90 miles and 9 | 165,726 |             | 75,924  | 31.4           | 10    | 4                 | 45.0    | 56.1     | 62.1         |  |
| <sup>1</sup> Provider counts represent:            |             |         | DWP Orthodontist                         | 1 in 30 miles and 3 | 109,927 |             | 131,723 | 54.5           | 19    | 12                | 31.0    | 43.5     |              |  |
| P: Unique providers                                |             |         | DWP Orthodontist                         | 1 in 60 miles and 6 | 176,582 |             | 65,068  | 26.9           | 19    | 12                | 31.0    | 43.5     | 39.1         |  |
| L: Unique provider locations                       |             |         | DWP Orthodontist                         | 1 in 90 miles and 9 | 217,464 |             | 24,186  | 10.0           | 19    | 12                | 31.0    | 43.5     | 39.1         |  |
|                                                    |             |         | DWP Periodontist                         | 1 in 30 miles and 3 | 22,460  |             | 219,190 | 90.7           | 11    | 5                 | 61.1    | 70.9     | 78.1         |  |
| ** These records have been excluded                |             |         | DWP Periodontist                         | 1 in 60 miles and 6 | 66,884  |             | 174,766 | 72.3           | 11    | 5                 | 61.1    | 70.9     | 78.1         |  |
| from the analysis because of<br>invalid zip codes. |             |         | DWP Periodontist                         | 1 in 90 miles and 9 | 137,053 |             | 104,597 | 43.3           | 11    | 5                 | 61.1    | 70.9     |              |  |
| invalid zip codes.                                 |             |         | DWP Prosthodo                            | 1 in 30 miles and 3 | 79,188  |             |         | 67.2           | 20    | 5                 | 49.2    | 78.6     |              |  |
|                                                    |             |         | DWP Prosthodo                            | 1 in 60 miles and 6 | 116,131 | 48.1        | 125,519 | 51.9           | 20    | 5                 | 49.2    | 78.6     | 61.3         |  |
|                                                    |             |         | DWP Prosthodo                            | 1 in 90 miles and 9 | 177,424 |             | 64,226  |                | 20    | 5                 | 49.2    | 78.6     |              |  |