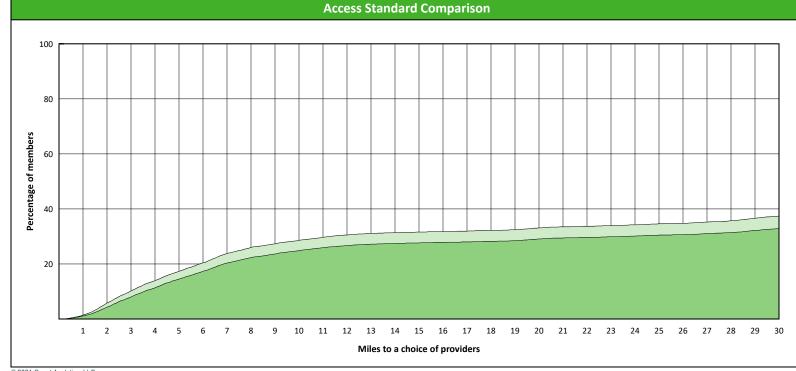

### **DWP Endodontist Access Map**

#### January 18, 2021

DWP Endodontist

- 10 providers at 4 locations

  Single providers (1)
  Multiple providers (3)
  30 mile radius
  60 mile radius
  - 90 mile radius

# Access Summary By State

| January 18, 2021                                   | All Members |         |                                          |                     |         |             |         |                |       |                   |         |          |              |  |
|----------------------------------------------------|-------------|---------|------------------------------------------|---------------------|---------|-------------|---------|----------------|-------|-------------------|---------|----------|--------------|--|
| Access Analysis<br>DWP Network                     | Membe       | Member  |                                          | Provider            |         | With Access |         | Without Access |       | Ints <sup>1</sup> | Average | Distance | Average Time |  |
|                                                    | Group       | #       | Group                                    | Standard            | #       | %           | #       | %              | Р     | L                 | 1       | 2        | 1            |  |
| Member Group                                       | DWP Members | 241.650 | DWP All Providers                        | 1 in 30 miles and 3 | 241,596 | 99.9        | 54      | 0.1            | 1,437 | 530               | 3.2     | 4.2      | 3.6          |  |
| DWP Members                                        |             | ,       |                                          | 1 in 30 miles and 3 | 241,596 |             | 54      | 0.1            | 1,228 | 500               | 3.2     | 4.2      | 3.6          |  |
| Provider Group                                     |             |         | DWP General Pr                           | 1 in 60 miles and 6 | 241,644 |             | 6       | 0.1            | 1,228 | 500               | 3.2     | 4.2      | 3.6          |  |
| DWP All Providers                                  |             |         | DWP General Pr                           | 1 in 90 miles and 9 | 241,644 | 99.9        | 6       | 0.1            | 1,228 | 500               | 3.2     | 4.2      | 3.6          |  |
| DWP General Practitioner                           |             |         | DWP Oral Surgeon                         | 1 in 30 miles and 3 | 140,015 | 57.9        | 101,635 | 42.1           | 149   | 33                | 28.5    | 31.4     | 33.2         |  |
| DWP Oral Surgeon                                   |             |         | DWP Oral Surgeon                         | 1 in 60 miles and 6 | 186,504 | 77.2        | 55,146  | 22.8           | 149   | 33                | 28.5    | 31.4     | 33.2         |  |
| DWP Endodontist                                    |             |         | , , , , , , , , , , , , , , , , , , ,    | 1 in 90 miles and 9 | 217,336 | 89.9        |         | 10.1           | 149   | 33                | 28.5    | 31.4     | 33.2         |  |
| DWP Orthodontist                                   |             |         | J. J | 1 in 30 miles and 3 | 81,930  |             | 159,720 | 66.1           | 10    | 4                 | 45.0    | 56.1     | 62.1         |  |
| DWP Periodontist                                   |             |         | DWP Endodontist                          | 1 in 60 miles and 6 | 110,118 |             | 131,532 | 54.4           | 10    | 4                 | 45.0    | 56.1     | 62.1         |  |
| DWP Prosthodontist                                 |             |         |                                          | 1 in 90 miles and 9 | 165,726 |             | 75,924  | 31.4           | 10    | 4                 | 45.0    | 56.1     | 62.1         |  |
| <sup>1</sup> Provider counts represent:            |             |         | DWP Orthodontist                         | 1 in 30 miles and 3 | 109,927 |             | 131,723 | 54.5           | 19    | 12                | 31.0    | 43.5     |              |  |
| P: Unique providers                                |             |         | DWP Orthodontist                         | 1 in 60 miles and 6 | 176,582 |             | 65,068  | 26.9           | 19    | 12                | 31.0    | 43.5     | 39.1         |  |
| L: Unique provider locations                       |             |         | DWP Orthodontist                         | 1 in 90 miles and 9 | 217,464 |             | 24,186  | 10.0           | 19    | 12                | 31.0    | 43.5     | 39.1         |  |
|                                                    |             |         | DWP Periodontist                         | 1 in 30 miles and 3 | 22,460  |             | 219,190 | 90.7           | 11    | 5                 | 61.1    | 70.9     | 78.1         |  |
| ** These records have been excluded                |             |         | DWP Periodontist                         | 1 in 60 miles and 6 | 66,884  |             | 174,766 | 72.3           | 11    | 5                 | 61.1    | 70.9     | 78.1         |  |
| from the analysis because of<br>invalid zip codes. |             |         | DWP Periodontist                         | 1 in 90 miles and 9 | 137,053 |             | 104,597 | 43.3           | 11    | 5                 | 61.1    | 70.9     |              |  |
| invalid zip codes.                                 |             |         | DWP Prosthodo                            | 1 in 30 miles and 3 | 79,188  |             |         | 67.2           | 20    | 5                 | 49.2    | 78.6     |              |  |
|                                                    |             |         | DWP Prosthodo                            | 1 in 60 miles and 6 | 116,131 | 48.1        | 125,519 | 51.9           | 20    | 5                 | 49.2    | 78.6     | 61.3         |  |
|                                                    |             |         | DWP Prosthodo                            | 1 in 90 miles and 9 | 177,424 |             | 64,226  |                | 20    | 5                 | 49.2    | 78.6     |              |  |