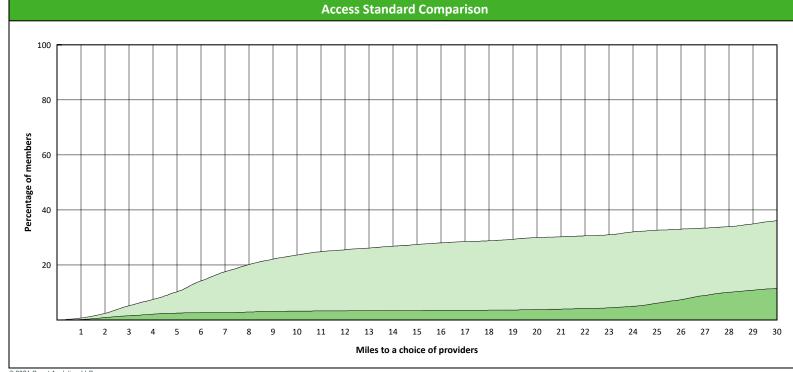

# Access Summary By State

| January 18, 2021                                   | All Members |         |                                          |                     |         |             |         |                |       |                   |         |          |              |  |
|----------------------------------------------------|-------------|---------|------------------------------------------|---------------------|---------|-------------|---------|----------------|-------|-------------------|---------|----------|--------------|--|
| Access Analysis<br>DWP Network                     | Membe       | Member  |                                          | Provider            |         | With Access |         | Without Access |       | Ints <sup>1</sup> | Average | Distance | Average Time |  |
|                                                    | Group       | #       | Group                                    | Standard            | #       | %           | #       | %              | Р     | L                 | 1       | 2        | 1            |  |
| Member Group                                       | DWP Members | 241.650 | DWP All Providers                        | 1 in 30 miles and 3 | 241,596 | 99.9        | 54      | 0.1            | 1,437 | 530               | 3.2     | 4.2      | 3.6          |  |
| DWP Members                                        |             | ,       |                                          | 1 in 30 miles and 3 | 241,596 |             | 54      | 0.1            | 1,228 | 500               | 3.2     | 4.2      | 3.6          |  |
| Provider Group                                     |             |         | DWP General Pr                           | 1 in 60 miles and 6 | 241,644 |             | 6       | 0.1            | 1,228 | 500               | 3.2     | 4.2      | 3.6          |  |
| DWP All Providers                                  |             |         | DWP General Pr                           | 1 in 90 miles and 9 | 241,644 | 99.9        | 6       | 0.1            | 1,228 | 500               | 3.2     | 4.2      | 3.6          |  |
| DWP General Practitioner                           |             |         | DWP Oral Surgeon                         | 1 in 30 miles and 3 | 140,015 | 57.9        | 101,635 | 42.1           | 149   | 33                | 28.5    | 31.4     | 33.2         |  |
| DWP Oral Surgeon                                   |             |         | DWP Oral Surgeon                         | 1 in 60 miles and 6 | 186,504 | 77.2        | 55,146  | 22.8           | 149   | 33                | 28.5    | 31.4     | 33.2         |  |
| DWP Endodontist                                    |             |         | , , , , , , , , , , , , , , , , , , ,    | 1 in 90 miles and 9 | 217,336 | 89.9        |         | 10.1           | 149   | 33                | 28.5    | 31.4     | 33.2         |  |
| DWP Orthodontist                                   |             |         | J. J | 1 in 30 miles and 3 | 81,930  |             | 159,720 | 66.1           | 10    | 4                 | 45.0    | 56.1     | 62.1         |  |
| DWP Periodontist                                   |             |         | DWP Endodontist                          | 1 in 60 miles and 6 | 110,118 |             | 131,532 | 54.4           | 10    | 4                 | 45.0    | 56.1     | 62.1         |  |
| DWP Prosthodontist                                 |             |         |                                          | 1 in 90 miles and 9 | 165,726 |             | 75,924  | 31.4           | 10    | 4                 | 45.0    | 56.1     | 62.1         |  |
| <sup>1</sup> Provider counts represent:            |             |         | DWP Orthodontist                         | 1 in 30 miles and 3 | 109,927 |             | 131,723 | 54.5           | 19    | 12                | 31.0    | 43.5     |              |  |
| P: Unique providers                                |             |         | DWP Orthodontist                         | 1 in 60 miles and 6 | 176,582 |             | 65,068  | 26.9           | 19    | 12                | 31.0    | 43.5     | 39.1         |  |
| L: Unique provider locations                       |             |         | DWP Orthodontist                         | 1 in 90 miles and 9 | 217,464 |             | 24,186  | 10.0           | 19    | 12                | 31.0    | 43.5     | 39.1         |  |
|                                                    |             |         | DWP Periodontist                         | 1 in 30 miles and 3 | 22,460  |             | 219,190 | 90.7           | 11    | 5                 | 61.1    | 70.9     | 78.1         |  |
| ** These records have been excluded                |             |         | DWP Periodontist                         | 1 in 60 miles and 6 | 66,884  |             | 174,766 | 72.3           | 11    | 5                 | 61.1    | 70.9     | 78.1         |  |
| from the analysis because of<br>invalid zip codes. |             |         | DWP Periodontist                         | 1 in 90 miles and 9 | 137,053 |             | 104,597 | 43.3           | 11    | 5                 | 61.1    | 70.9     |              |  |
| invalid zip codes.                                 |             |         | DWP Prosthodo                            | 1 in 30 miles and 3 | 79,188  |             |         | 67.2           | 20    | 5                 | 49.2    | 78.6     |              |  |
|                                                    |             |         | DWP Prosthodo                            | 1 in 60 miles and 6 | 116,131 | 48.1        | 125,519 | 51.9           | 20    | 5                 | 49.2    | 78.6     | 61.3         |  |
|                                                    |             |         | DWP Prosthodo                            | 1 in 90 miles and 9 | 177,424 |             | 64,226  |                | 20    | 5                 | 49.2    | 78.6     |              |  |

# Access Summary By City

| January 18, 2021                                   | All Members |         |                   |                     |             |      |                |      |                     |     |                  |      |                |  |
|----------------------------------------------------|-------------|---------|-------------------|---------------------|-------------|------|----------------|------|---------------------|-----|------------------|------|----------------|--|
| Access Analysis<br>DWP Network                     | Member      |         | Provider          |                     | With Access |      | Without Access |      | Counts <sup>1</sup> |     | Average Distance |      | e Average Time |  |
|                                                    | Group       | #       | Group             | Standard            | #           | %    | #              | %    | Р                   | L   | 1                | 2    | 1              |  |
| Member Group                                       | DWP Members | 241,650 | DWP All Providers | 1 in 30 miles and 3 | 241,596     | 99.9 | 54             | 0.1  | 1,437               | 530 | 3.2              | 4.2  | 3.6            |  |
| DWP Members                                        |             |         | DWP General Pr    | 1 in 30 miles and 3 | 241,596     | 99.9 | 54             | 0.1  | 1,228               | 500 | 3.2              | 4.2  | 3.6            |  |
| Provider Group                                     |             |         | DWP General Pr    | 1 in 60 miles and 6 | 241,644     | 99.9 | 6              | 0.1  | 1,228               | 500 | 3.2              | 4.2  | 3.6            |  |
| DWP All Providers                                  |             |         | DWP General Pr    | 1 in 90 miles and 9 | 241,644     | 99.9 | 6              | 0.1  | 1,228               | 500 | 3.2              | 4.2  | 3.6            |  |
| DWP General Practitioner                           |             |         | DWP Oral Surgeon  | 1 in 30 miles and 3 | 140,015     | 57.9 | 101,635        | 42.1 | 149                 | 33  | 28.5             | 31.4 | 33.2           |  |
| DWP Oral Surgeon                                   |             |         | DWP Oral Surgeon  | 1 in 60 miles and 6 | 186,504     | 77.2 | 55,146         | 22.8 | 149                 | 33  | 28.5             | 31.4 | 33.2           |  |
| DWP Endodontist                                    |             |         | DWP Oral Surgeon  | 1 in 90 miles and 9 | 217,336     | 89.9 | 24,314         | 10.1 | 149                 | 33  | 28.5             | 31.4 | 33.2           |  |
| DWP Orthodontist                                   |             |         | DWP Endodontist   | 1 in 30 miles and 3 | 81,930      | 33.9 | 159,720        | 66.1 | 10                  | 4   | 45.0             | 56.1 | 62.1           |  |
| DWP Periodontist<br>DWP Prosthodontist             |             |         | DWP Endodontist   | 1 in 60 miles and 6 | 110,118     | 45.6 | 131,532        | 54.4 | 10                  | 4   | 45.0             | 56.1 | 62.1           |  |
|                                                    |             |         | DWP Endodontist   | 1 in 90 miles and 9 | 165,726     | 68.6 | 75,924         | 31.4 | 10                  | 4   | 45.0             | 56.1 | 62.1           |  |
| <sup>1</sup> Provider counts represent:            |             |         | DWP Orthodontist  | 1 in 30 miles and 3 | 109,927     | 45.5 | 131,723        | 54.5 | 19                  | 12  | 31.0             | 43.5 | 39.1           |  |
| P: Unique providers                                |             |         | DWP Orthodontist  | 1 in 60 miles and 6 | 176,582     | 73.1 | 65,068         | 26.9 | 19                  | 12  | 31.0             | 43.5 | 39.1           |  |
| L: Unique provider locations                       |             |         | DWP Orthodontist  | 1 in 90 miles and 9 | 217,464     | 90.0 | 24,186         | 10.0 | 19                  | 12  | 31.0             | 43.5 | 39.1           |  |
|                                                    |             |         | DWP Periodontist  | 1 in 30 miles and 3 | 22,460      | 9.3  | 219,190        | 90.7 | 11                  | 5   | 61.1             | 70.9 | 78.1           |  |
| ** These records have been excluded                |             |         | DWP Periodontist  | 1 in 60 miles and 6 | 66,884      | 27.7 | 174,766        | 72.3 | 11                  | 5   | 61.1             | 70.9 | 78.1           |  |
| from the analysis because of<br>invalid zip codes. |             |         | DWP Periodontist  | 1 in 90 miles and 9 | 137,053     | 56.7 | 104,597        | 43.3 | 11                  | 5   | 61.1             | 70.9 | 78.1           |  |
| P                                                  |             |         | DWP Prosthodo     | 1 in 30 miles and 3 | 79,188      | 32.8 | 162,462        | 67.2 | 20                  | 5   | 49.2             | 78.6 | 61.3           |  |
|                                                    |             |         | DWP Prosthodo     | 1 in 60 miles and 6 | 116,131     | 48.1 | 125,519        | 51.9 | 20                  | 5   | 49.2             | 78.6 | 61.3           |  |
|                                                    |             |         | DWP Prosthodo     | 1 in 90 miles and 9 | 177,424     | 73.4 | 64,226         | 26.6 | 20                  | 5   | 49.2             | 78.6 | 61.3           |  |