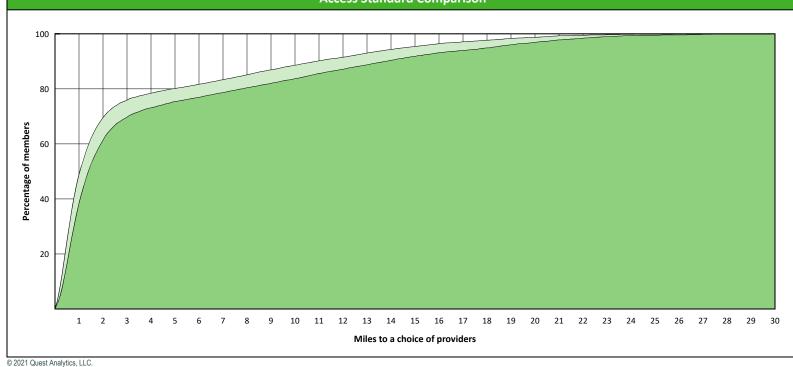

# Access Summary By State

| January 18, 2021                                   | All Members |         |                                          |                     |         |             |         |                |       |                   |         |          |              |  |
|----------------------------------------------------|-------------|---------|------------------------------------------|---------------------|---------|-------------|---------|----------------|-------|-------------------|---------|----------|--------------|--|
| Access Analysis<br>DWP Network                     | Membe       | Member  |                                          | Provider            |         | With Access |         | Without Access |       | Ints <sup>1</sup> | Average | Distance | Average Time |  |
|                                                    | Group       | #       | Group                                    | Standard            | #       | %           | #       | %              | Р     | L                 | 1       | 2        | 1            |  |
| Member Group                                       | DWP Members | 241.650 | DWP All Providers                        | 1 in 30 miles and 3 | 241,596 | 99.9        | 54      | 0.1            | 1,437 | 530               | 3.2     | 4.2      | 3.6          |  |
| DWP Members                                        |             | ,       |                                          | 1 in 30 miles and 3 | 241,596 |             | 54      | 0.1            | 1,228 | 500               | 3.2     | 4.2      | 3.6          |  |
| Provider Group                                     |             |         | DWP General Pr                           | 1 in 60 miles and 6 | 241,644 |             | 6       | 0.1            | 1,228 | 500               | 3.2     | 4.2      | 3.6          |  |
| DWP All Providers                                  |             |         | DWP General Pr                           | 1 in 90 miles and 9 | 241,644 | 99.9        | 6       | 0.1            | 1,228 | 500               | 3.2     | 4.2      | 3.6          |  |
| DWP General Practitioner                           |             |         | DWP Oral Surgeon                         | 1 in 30 miles and 3 | 140,015 | 57.9        | 101,635 | 42.1           | 149   | 33                | 28.5    | 31.4     | 33.2         |  |
| DWP Oral Surgeon                                   |             |         | DWP Oral Surgeon                         | 1 in 60 miles and 6 | 186,504 | 77.2        | 55,146  | 22.8           | 149   | 33                | 28.5    | 31.4     | 33.2         |  |
| DWP Endodontist                                    |             |         | , , , , , , , , , , , , , , , , , , ,    | 1 in 90 miles and 9 | 217,336 | 89.9        |         | 10.1           | 149   | 33                | 28.5    | 31.4     | 33.2         |  |
| DWP Orthodontist                                   |             |         | J. J | 1 in 30 miles and 3 | 81,930  |             | 159,720 | 66.1           | 10    | 4                 | 45.0    | 56.1     | 62.1         |  |
| DWP Periodontist                                   |             |         | DWP Endodontist                          | 1 in 60 miles and 6 | 110,118 |             | 131,532 | 54.4           | 10    | 4                 | 45.0    | 56.1     | 62.1         |  |
| DWP Prosthodontist                                 |             |         |                                          | 1 in 90 miles and 9 | 165,726 |             | 75,924  | 31.4           | 10    | 4                 | 45.0    | 56.1     | 62.1         |  |
| <sup>1</sup> Provider counts represent:            |             |         | DWP Orthodontist                         | 1 in 30 miles and 3 | 109,927 |             | 131,723 | 54.5           | 19    | 12                | 31.0    | 43.5     |              |  |
| P: Unique providers                                |             |         | DWP Orthodontist                         | 1 in 60 miles and 6 | 176,582 |             | 65,068  | 26.9           | 19    | 12                | 31.0    | 43.5     | 39.1         |  |
| L: Unique provider locations                       |             |         | DWP Orthodontist                         | 1 in 90 miles and 9 | 217,464 |             | 24,186  | 10.0           | 19    | 12                | 31.0    | 43.5     | 39.1         |  |
|                                                    |             |         | DWP Periodontist                         | 1 in 30 miles and 3 | 22,460  |             | 219,190 | 90.7           | 11    | 5                 | 61.1    | 70.9     | 78.1         |  |
| ** These records have been excluded                |             |         | DWP Periodontist                         | 1 in 60 miles and 6 | 66,884  |             | 174,766 | 72.3           | 11    | 5                 | 61.1    | 70.9     | 78.1         |  |
| from the analysis because of<br>invalid zip codes. |             |         | DWP Periodontist                         | 1 in 90 miles and 9 | 137,053 |             | 104,597 | 43.3           | 11    | 5                 | 61.1    | 70.9     |              |  |
| invalid zip codes.                                 |             |         | DWP Prosthodo                            | 1 in 30 miles and 3 | 79,188  |             |         | 67.2           | 20    | 5                 | 49.2    | 78.6     |              |  |
|                                                    |             |         | DWP Prosthodo                            | 1 in 60 miles and 6 | 116,131 | 48.1        | 125,519 | 51.9           | 20    | 5                 | 49.2    | 78.6     | 61.3         |  |
|                                                    |             |         | DWP Prosthodo                            | 1 in 90 miles and 9 | 177,424 |             | 64,226  |                | 20    | 5                 | 49.2    | 78.6     |              |  |