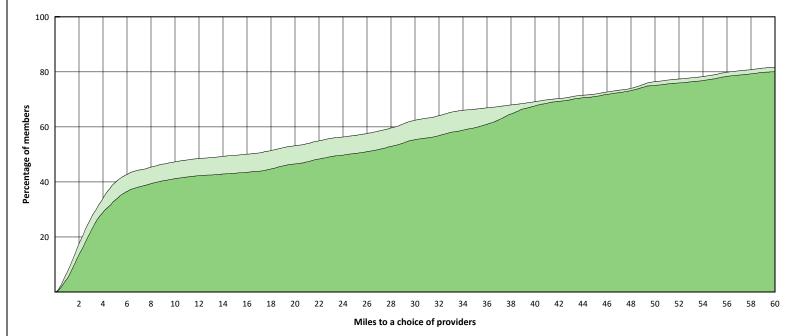

# Access Summary By State

| January 18, 2021                                   | All Members |         |                                          |                     |         |             |         |                |       |                   |         |          |              |  |
|----------------------------------------------------|-------------|---------|------------------------------------------|---------------------|---------|-------------|---------|----------------|-------|-------------------|---------|----------|--------------|--|
| Access Analysis<br>DWP Network                     | Membe       | Member  |                                          | Provider            |         | With Access |         | Without Access |       | Ints <sup>1</sup> | Average | Distance | Average Time |  |
|                                                    | Group       | #       | Group                                    | Standard            | #       | %           | #       | %              | Р     | L                 | 1       | 2        | 1            |  |
| Member Group                                       | DWP Members | 241.650 | DWP All Providers                        | 1 in 30 miles and 3 | 241,596 | 99.9        | 54      | 0.1            | 1,437 | 530               | 3.2     | 4.2      | 3.6          |  |
| DWP Members                                        |             | ,       |                                          | 1 in 30 miles and 3 | 241,596 |             | 54      | 0.1            | 1,228 | 500               | 3.2     | 4.2      | 3.6          |  |
| Provider Group                                     |             |         | DWP General Pr                           | 1 in 60 miles and 6 | 241,644 |             | 6       | 0.1            | 1,228 | 500               | 3.2     | 4.2      | 3.6          |  |
| DWP All Providers                                  |             |         | DWP General Pr                           | 1 in 90 miles and 9 | 241,644 | 99.9        | 6       | 0.1            | 1,228 | 500               | 3.2     | 4.2      | 3.6          |  |
| DWP General Practitioner                           |             |         | DWP Oral Surgeon                         | 1 in 30 miles and 3 | 140,015 | 57.9        | 101,635 | 42.1           | 149   | 33                | 28.5    | 31.4     | 33.2         |  |
| DWP Oral Surgeon                                   |             |         | DWP Oral Surgeon                         | 1 in 60 miles and 6 | 186,504 | 77.2        | 55,146  | 22.8           | 149   | 33                | 28.5    | 31.4     | 33.2         |  |
| DWP Endodontist                                    |             |         | , , , , , , , , , , , , , , , , , , ,    | 1 in 90 miles and 9 | 217,336 | 89.9        |         | 10.1           | 149   | 33                | 28.5    | 31.4     | 33.2         |  |
| DWP Orthodontist                                   |             |         | J. J | 1 in 30 miles and 3 | 81,930  |             | 159,720 | 66.1           | 10    | 4                 | 45.0    | 56.1     | 62.1         |  |
| DWP Periodontist                                   |             |         | DWP Endodontist                          | 1 in 60 miles and 6 | 110,118 |             | 131,532 | 54.4           | 10    | 4                 | 45.0    | 56.1     | 62.1         |  |
| DWP Prosthodontist                                 |             |         |                                          | 1 in 90 miles and 9 | 165,726 |             | 75,924  | 31.4           | 10    | 4                 | 45.0    | 56.1     | 62.1         |  |
| <sup>1</sup> Provider counts represent:            |             |         | DWP Orthodontist                         | 1 in 30 miles and 3 | 109,927 |             | 131,723 | 54.5           | 19    | 12                | 31.0    | 43.5     |              |  |
| P: Unique providers                                |             |         | DWP Orthodontist                         | 1 in 60 miles and 6 | 176,582 |             | 65,068  | 26.9           | 19    | 12                | 31.0    | 43.5     | 39.1         |  |
| L: Unique provider locations                       |             |         | DWP Orthodontist                         | 1 in 90 miles and 9 | 217,464 |             | 24,186  | 10.0           | 19    | 12                | 31.0    | 43.5     | 39.1         |  |
|                                                    |             |         | DWP Periodontist                         | 1 in 30 miles and 3 | 22,460  |             | 219,190 | 90.7           | 11    | 5                 | 61.1    | 70.9     | 78.1         |  |
| ** These records have been excluded                |             |         | DWP Periodontist                         | 1 in 60 miles and 6 | 66,884  |             | 174,766 | 72.3           | 11    | 5                 | 61.1    | 70.9     | 78.1         |  |
| from the analysis because of<br>invalid zip codes. |             |         | DWP Periodontist                         | 1 in 90 miles and 9 | 137,053 |             | 104,597 | 43.3           | 11    | 5                 | 61.1    | 70.9     |              |  |
| invalid zip codes.                                 |             |         | DWP Prosthodo                            | 1 in 30 miles and 3 | 79,188  |             |         | 67.2           | 20    | 5                 | 49.2    | 78.6     |              |  |
|                                                    |             |         | DWP Prosthodo                            | 1 in 60 miles and 6 | 116,131 | 48.1        | 125,519 | 51.9           | 20    | 5                 | 49.2    | 78.6     | 61.3         |  |
|                                                    |             |         | DWP Prosthodo                            | 1 in 90 miles and 9 | 177,424 |             | 64,226  |                | 20    | 5                 | 49.2    | 78.6     |              |  |