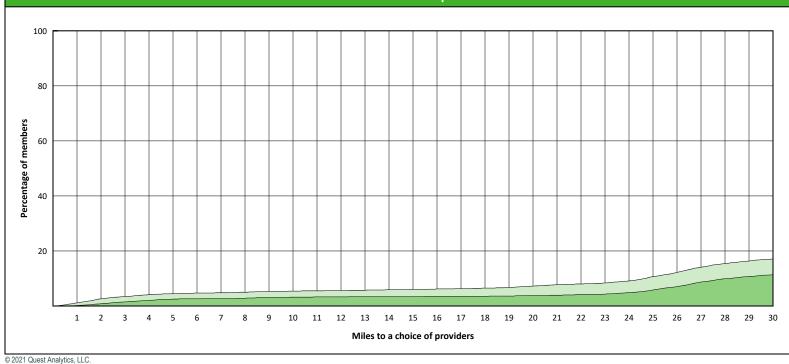

### **DWP Periodontist Access Map**

#### January 18, 2021

- 11 providers at 5 locations
  Single providers (4)
  Multiple providers (1)
  30 mile radius
  60 mile radius
  - 90 mile radius

# Access Summary By State

| January 18, 2021                                   | All Members |         |                                          |                     |         |             |         |                |       |                   |         |          |              |  |
|----------------------------------------------------|-------------|---------|------------------------------------------|---------------------|---------|-------------|---------|----------------|-------|-------------------|---------|----------|--------------|--|
| Access Analysis<br>DWP Network                     | Membe       | Member  |                                          | Provider            |         | With Access |         | Without Access |       | Ints <sup>1</sup> | Average | Distance | Average Time |  |
|                                                    | Group       | #       | Group                                    | Standard            | #       | %           | #       | %              | Р     | L                 | 1       | 2        | 1            |  |
| Member Group                                       | DWP Members | 241.650 | DWP All Providers                        | 1 in 30 miles and 3 | 241,596 | 99.9        | 54      | 0.1            | 1,437 | 530               | 3.2     | 4.2      | 3.6          |  |
| DWP Members                                        |             | ,       |                                          | 1 in 30 miles and 3 | 241,596 |             | 54      | 0.1            | 1,228 | 500               | 3.2     | 4.2      | 3.6          |  |
| Provider Group                                     |             |         | DWP General Pr                           | 1 in 60 miles and 6 | 241,644 |             | 6       | 0.1            | 1,228 | 500               | 3.2     | 4.2      | 3.6          |  |
| DWP All Providers                                  |             |         | DWP General Pr                           | 1 in 90 miles and 9 | 241,644 | 99.9        | 6       | 0.1            | 1,228 | 500               | 3.2     | 4.2      | 3.6          |  |
| DWP General Practitioner                           |             |         | DWP Oral Surgeon                         | 1 in 30 miles and 3 | 140,015 | 57.9        | 101,635 | 42.1           | 149   | 33                | 28.5    | 31.4     | 33.2         |  |
| DWP Oral Surgeon                                   |             |         | DWP Oral Surgeon                         | 1 in 60 miles and 6 | 186,504 | 77.2        | 55,146  | 22.8           | 149   | 33                | 28.5    | 31.4     | 33.2         |  |
| DWP Endodontist                                    |             |         | , , , , , , , , , , , , , , , , , , ,    | 1 in 90 miles and 9 | 217,336 | 89.9        |         | 10.1           | 149   | 33                | 28.5    | 31.4     | 33.2         |  |
| DWP Orthodontist                                   |             |         | J. J | 1 in 30 miles and 3 | 81,930  |             | 159,720 | 66.1           | 10    | 4                 | 45.0    | 56.1     | 62.1         |  |
| DWP Periodontist                                   |             |         | DWP Endodontist                          | 1 in 60 miles and 6 | 110,118 |             | 131,532 | 54.4           | 10    | 4                 | 45.0    | 56.1     | 62.1         |  |
| DWP Prosthodontist                                 |             |         |                                          | 1 in 90 miles and 9 | 165,726 |             | 75,924  | 31.4           | 10    | 4                 | 45.0    | 56.1     | 62.1         |  |
| <sup>1</sup> Provider counts represent:            |             |         | DWP Orthodontist                         | 1 in 30 miles and 3 | 109,927 |             | 131,723 | 54.5           | 19    | 12                | 31.0    | 43.5     |              |  |
| P: Unique providers                                |             |         | DWP Orthodontist                         | 1 in 60 miles and 6 | 176,582 |             | 65,068  | 26.9           | 19    | 12                | 31.0    | 43.5     | 39.1         |  |
| L: Unique provider locations                       |             |         | DWP Orthodontist                         | 1 in 90 miles and 9 | 217,464 |             | 24,186  | 10.0           | 19    | 12                | 31.0    | 43.5     | 39.1         |  |
|                                                    |             |         | DWP Periodontist                         | 1 in 30 miles and 3 | 22,460  |             | 219,190 | 90.7           | 11    | 5                 | 61.1    | 70.9     | 78.1         |  |
| ** These records have been excluded                |             |         | DWP Periodontist                         | 1 in 60 miles and 6 | 66,884  |             | 174,766 | 72.3           | 11    | 5                 | 61.1    | 70.9     | 78.1         |  |
| from the analysis because of<br>invalid zip codes. |             |         | DWP Periodontist                         | 1 in 90 miles and 9 | 137,053 |             | 104,597 | 43.3           | 11    | 5                 | 61.1    | 70.9     |              |  |
| invalid zip codes.                                 |             |         | DWP Prosthodo                            | 1 in 30 miles and 3 | 79,188  |             |         | 67.2           | 20    | 5                 | 49.2    | 78.6     |              |  |
|                                                    |             |         | DWP Prosthodo                            | 1 in 60 miles and 6 | 116,131 | 48.1        | 125,519 | 51.9           | 20    | 5                 | 49.2    | 78.6     | 61.3         |  |
|                                                    |             |         | DWP Prosthodo                            | 1 in 90 miles and 9 | 177,424 |             | 64,226  |                | 20    | 5                 | 49.2    | 78.6     |              |  |