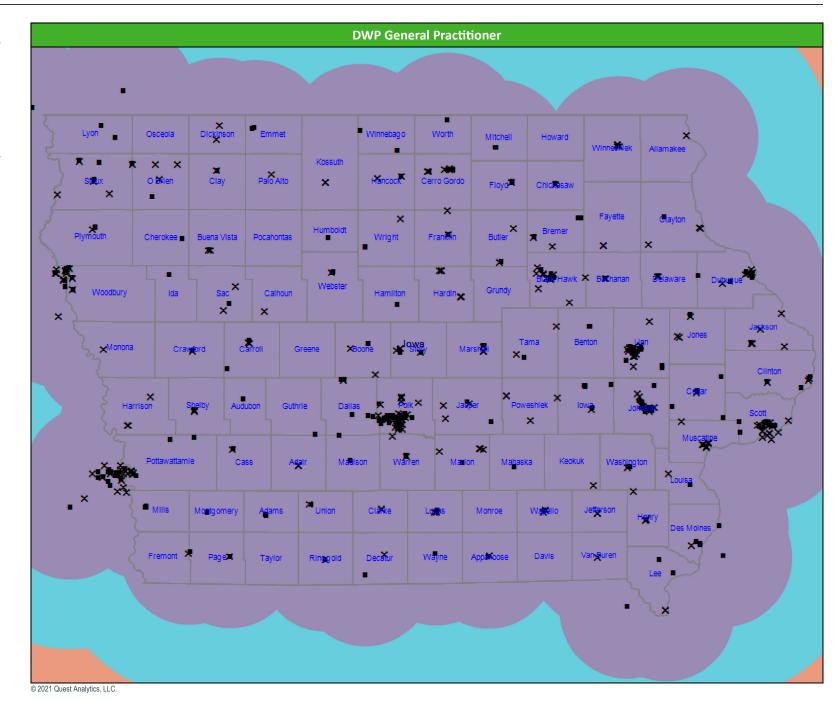

### **DWP General Practitioner Access Map**

#### January 18, 2021

**DWP General Practitioner** 

- 1,228 providers at 500 locations
- Single providers (229)
- × Multiple providers (271)
- 30 mile radius
- 60 mile radius
- 90 mile radius