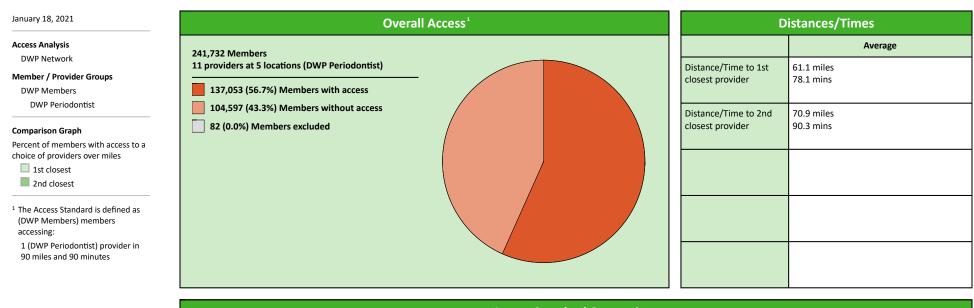

#### January 18, 2021

- 11 providers at 5 locations
  Single providers (4)
  Multiple providers (1)
  30 mile radius
  60 mile radius
  - 90 mile radius

# Access Summary By State

| January 18, 2021                                   | All Members |         |                                          |                     |         |             |         |                |       |                   |         |          |              |  |
|----------------------------------------------------|-------------|---------|------------------------------------------|---------------------|---------|-------------|---------|----------------|-------|-------------------|---------|----------|--------------|--|
| Access Analysis<br>DWP Network                     | Membe       | Member  |                                          | Provider            |         | With Access |         | Without Access |       | Ints <sup>1</sup> | Average | Distance | Average Time |  |
|                                                    | Group       | #       | Group                                    | Standard            | #       | %           | #       | %              | Р     | L                 | 1       | 2        | 1            |  |
| Member Group                                       | DWP Members | 241.650 | DWP All Providers                        | 1 in 30 miles and 3 | 241,596 | 99.9        | 54      | 0.1            | 1,437 | 530               | 3.2     | 4.2      | 3.6          |  |
| DWP Members                                        |             | ,       |                                          | 1 in 30 miles and 3 | 241,596 |             | 54      | 0.1            | 1,228 | 500               | 3.2     | 4.2      | 3.6          |  |
| Provider Group                                     |             |         | DWP General Pr                           | 1 in 60 miles and 6 | 241,644 |             | 6       | 0.1            | 1,228 | 500               | 3.2     | 4.2      | 3.6          |  |
| DWP All Providers                                  |             |         | DWP General Pr                           | 1 in 90 miles and 9 | 241,644 | 99.9        | 6       | 0.1            | 1,228 | 500               | 3.2     | 4.2      | 3.6          |  |
| DWP General Practitioner                           |             |         | DWP Oral Surgeon                         | 1 in 30 miles and 3 | 140,015 | 57.9        | 101,635 | 42.1           | 149   | 33                | 28.5    | 31.4     | 33.2         |  |
| DWP Oral Surgeon                                   |             |         | DWP Oral Surgeon                         | 1 in 60 miles and 6 | 186,504 | 77.2        | 55,146  | 22.8           | 149   | 33                | 28.5    | 31.4     | 33.2         |  |
| DWP Endodontist                                    |             |         | , , , , , , , , , , , , , , , , , , ,    | 1 in 90 miles and 9 | 217,336 | 89.9        |         | 10.1           | 149   | 33                | 28.5    | 31.4     | 33.2         |  |
| DWP Orthodontist                                   |             |         | J. J | 1 in 30 miles and 3 | 81,930  |             | 159,720 | 66.1           | 10    | 4                 | 45.0    | 56.1     | 62.1         |  |
| DWP Periodontist                                   |             |         | DWP Endodontist                          | 1 in 60 miles and 6 | 110,118 |             | 131,532 | 54.4           | 10    | 4                 | 45.0    | 56.1     | 62.1         |  |
| DWP Prosthodontist                                 |             |         |                                          | 1 in 90 miles and 9 | 165,726 |             | 75,924  | 31.4           | 10    | 4                 | 45.0    | 56.1     | 62.1         |  |
| <sup>1</sup> Provider counts represent:            |             |         | DWP Orthodontist                         | 1 in 30 miles and 3 | 109,927 |             | 131,723 | 54.5           | 19    | 12                | 31.0    | 43.5     |              |  |
| P: Unique providers                                |             |         | DWP Orthodontist                         | 1 in 60 miles and 6 | 176,582 |             | 65,068  | 26.9           | 19    | 12                | 31.0    | 43.5     | 39.1         |  |
| L: Unique provider locations                       |             |         | DWP Orthodontist                         | 1 in 90 miles and 9 | 217,464 |             | 24,186  | 10.0           | 19    | 12                | 31.0    | 43.5     | 39.1         |  |
|                                                    |             |         | DWP Periodontist                         | 1 in 30 miles and 3 | 22,460  |             | 219,190 | 90.7           | 11    | 5                 | 61.1    | 70.9     | 78.1         |  |
| ** These records have been excluded                |             |         | DWP Periodontist                         | 1 in 60 miles and 6 | 66,884  |             | 174,766 | 72.3           | 11    | 5                 | 61.1    | 70.9     | 78.1         |  |
| from the analysis because of<br>invalid zip codes. |             |         | DWP Periodontist                         | 1 in 90 miles and 9 | 137,053 |             | 104,597 | 43.3           | 11    | 5                 | 61.1    | 70.9     |              |  |
| invalid zip codes.                                 |             |         | DWP Prosthodo                            | 1 in 30 miles and 3 | 79,188  |             |         | 67.2           | 20    | 5                 | 49.2    | 78.6     |              |  |
|                                                    |             |         | DWP Prosthodo                            | 1 in 60 miles and 6 | 116,131 | 48.1        | 125,519 | 51.9           | 20    | 5                 | 49.2    | 78.6     | 61.3         |  |
|                                                    |             |         | DWP Prosthodo                            | 1 in 90 miles and 9 | 177,424 |             | 64,226  |                | 20    | 5                 | 49.2    | 78.6     |              |  |