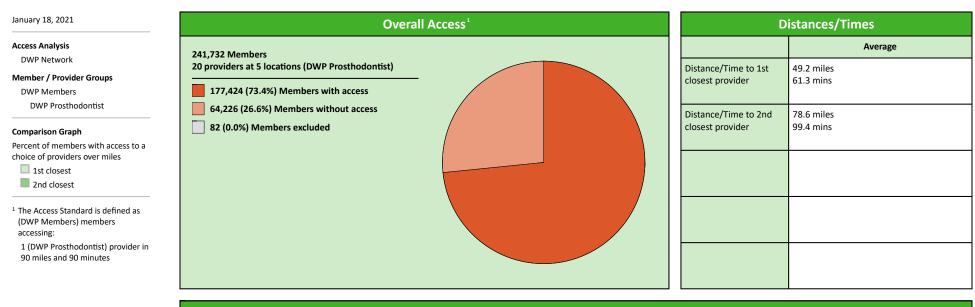

# Access Summary By State

| January 18, 2021                                   | All Members |         |                                          |                     |         |             |         |                |       |                   |         |          |              |  |
|----------------------------------------------------|-------------|---------|------------------------------------------|---------------------|---------|-------------|---------|----------------|-------|-------------------|---------|----------|--------------|--|
| Access Analysis<br>DWP Network                     | Membe       | Member  |                                          | Provider            |         | With Access |         | Without Access |       | Ints <sup>1</sup> | Average | Distance | Average Time |  |
|                                                    | Group       | #       | Group                                    | Standard            | #       | %           | #       | %              | Р     | L                 | 1       | 2        | 1            |  |
| Member Group                                       | DWP Members | 241.650 | DWP All Providers                        | 1 in 30 miles and 3 | 241,596 | 99.9        | 54      | 0.1            | 1,437 | 530               | 3.2     | 4.2      | 3.6          |  |
| DWP Members                                        |             | ,       |                                          | 1 in 30 miles and 3 | 241,596 |             | 54      | 0.1            | 1,228 | 500               | 3.2     | 4.2      | 3.6          |  |
| Provider Group                                     |             |         | DWP General Pr                           | 1 in 60 miles and 6 | 241,644 |             | 6       | 0.1            | 1,228 | 500               | 3.2     | 4.2      | 3.6          |  |
| DWP All Providers                                  |             |         | DWP General Pr                           | 1 in 90 miles and 9 | 241,644 | 99.9        | 6       | 0.1            | 1,228 | 500               | 3.2     | 4.2      | 3.6          |  |
| DWP General Practitioner                           |             |         | DWP Oral Surgeon                         | 1 in 30 miles and 3 | 140,015 | 57.9        | 101,635 | 42.1           | 149   | 33                | 28.5    | 31.4     | 33.2         |  |
| DWP Oral Surgeon                                   |             |         | DWP Oral Surgeon                         | 1 in 60 miles and 6 | 186,504 | 77.2        | 55,146  | 22.8           | 149   | 33                | 28.5    | 31.4     | 33.2         |  |
| DWP Endodontist                                    |             |         | , , , , , , , , , , , , , , , , , , ,    | 1 in 90 miles and 9 | 217,336 | 89.9        |         | 10.1           | 149   | 33                | 28.5    | 31.4     | 33.2         |  |
| DWP Orthodontist                                   |             |         | J. J | 1 in 30 miles and 3 | 81,930  |             | 159,720 | 66.1           | 10    | 4                 | 45.0    | 56.1     | 62.1         |  |
| DWP Periodontist                                   |             |         | DWP Endodontist                          | 1 in 60 miles and 6 | 110,118 |             | 131,532 | 54.4           | 10    | 4                 | 45.0    | 56.1     | 62.1         |  |
| DWP Prosthodontist                                 |             |         |                                          | 1 in 90 miles and 9 | 165,726 |             | 75,924  | 31.4           | 10    | 4                 | 45.0    | 56.1     | 62.1         |  |
| <sup>1</sup> Provider counts represent:            |             |         | DWP Orthodontist                         | 1 in 30 miles and 3 | 109,927 |             | 131,723 | 54.5           | 19    | 12                | 31.0    | 43.5     |              |  |
| P: Unique providers                                |             |         | DWP Orthodontist                         | 1 in 60 miles and 6 | 176,582 |             | 65,068  | 26.9           | 19    | 12                | 31.0    | 43.5     | 39.1         |  |
| L: Unique provider locations                       |             |         | DWP Orthodontist                         | 1 in 90 miles and 9 | 217,464 |             | 24,186  | 10.0           | 19    | 12                | 31.0    | 43.5     | 39.1         |  |
|                                                    |             |         | DWP Periodontist                         | 1 in 30 miles and 3 | 22,460  |             | 219,190 | 90.7           | 11    | 5                 | 61.1    | 70.9     | 78.1         |  |
| ** These records have been excluded                |             |         | DWP Periodontist                         | 1 in 60 miles and 6 | 66,884  |             | 174,766 | 72.3           | 11    | 5                 | 61.1    | 70.9     | 78.1         |  |
| from the analysis because of<br>invalid zip codes. |             |         | DWP Periodontist                         | 1 in 90 miles and 9 | 137,053 |             | 104,597 | 43.3           | 11    | 5                 | 61.1    | 70.9     |              |  |
| invalid zip codes.                                 |             |         | DWP Prosthodo                            | 1 in 30 miles and 3 | 79,188  |             |         | 67.2           | 20    | 5                 | 49.2    | 78.6     |              |  |
|                                                    |             |         | DWP Prosthodo                            | 1 in 60 miles and 6 | 116,131 | 48.1        | 125,519 | 51.9           | 20    | 5                 | 49.2    | 78.6     | 61.3         |  |
|                                                    |             |         | DWP Prosthodo                            | 1 in 90 miles and 9 | 177,424 |             | 64,226  |                | 20    | 5                 | 49.2    | 78.6     |              |  |