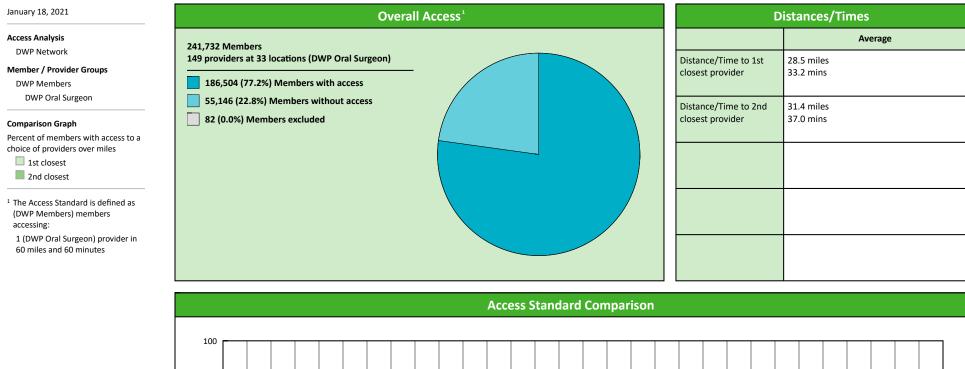

# Access Summary By State

| January 18, 2021                                   | All Members |         |                                          |                     |         |             |         |                |       |                   |         |          |              |  |
|----------------------------------------------------|-------------|---------|------------------------------------------|---------------------|---------|-------------|---------|----------------|-------|-------------------|---------|----------|--------------|--|
| Access Analysis<br>DWP Network                     | Membe       | Member  |                                          | Provider            |         | With Access |         | Without Access |       | Ints <sup>1</sup> | Average | Distance | Average Time |  |
|                                                    | Group       | #       | Group                                    | Standard            | #       | %           | #       | %              | Р     | L                 | 1       | 2        | 1            |  |
| Member Group                                       | DWP Members | 241.650 | DWP All Providers                        | 1 in 30 miles and 3 | 241,596 | 99.9        | 54      | 0.1            | 1,437 | 530               | 3.2     | 4.2      | 3.6          |  |
| DWP Members                                        |             | ,       |                                          | 1 in 30 miles and 3 | 241,596 |             | 54      | 0.1            | 1,228 | 500               | 3.2     | 4.2      | 3.6          |  |
| Provider Group                                     |             |         | DWP General Pr                           | 1 in 60 miles and 6 | 241,644 |             | 6       | 0.1            | 1,228 | 500               | 3.2     | 4.2      | 3.6          |  |
| DWP All Providers                                  |             |         | DWP General Pr                           | 1 in 90 miles and 9 | 241,644 | 99.9        | 6       | 0.1            | 1,228 | 500               | 3.2     | 4.2      | 3.6          |  |
| DWP General Practitioner                           |             |         | DWP Oral Surgeon                         | 1 in 30 miles and 3 | 140,015 | 57.9        | 101,635 | 42.1           | 149   | 33                | 28.5    | 31.4     | 33.2         |  |
| DWP Oral Surgeon                                   |             |         | DWP Oral Surgeon                         | 1 in 60 miles and 6 | 186,504 | 77.2        | 55,146  | 22.8           | 149   | 33                | 28.5    | 31.4     | 33.2         |  |
| DWP Endodontist                                    |             |         | , , , , , , , , , , , , , , , , , , ,    | 1 in 90 miles and 9 | 217,336 | 89.9        |         | 10.1           | 149   | 33                | 28.5    | 31.4     | 33.2         |  |
| DWP Orthodontist                                   |             |         | J. J | 1 in 30 miles and 3 | 81,930  |             | 159,720 | 66.1           | 10    | 4                 | 45.0    | 56.1     | 62.1         |  |
| DWP Periodontist                                   |             |         | DWP Endodontist                          | 1 in 60 miles and 6 | 110,118 |             | 131,532 | 54.4           | 10    | 4                 | 45.0    | 56.1     | 62.1         |  |
| DWP Prosthodontist                                 |             |         |                                          | 1 in 90 miles and 9 | 165,726 |             | 75,924  | 31.4           | 10    | 4                 | 45.0    | 56.1     | 62.1         |  |
| <sup>1</sup> Provider counts represent:            |             |         | DWP Orthodontist                         | 1 in 30 miles and 3 | 109,927 |             | 131,723 | 54.5           | 19    | 12                | 31.0    | 43.5     |              |  |
| P: Unique providers                                |             |         | DWP Orthodontist                         | 1 in 60 miles and 6 | 176,582 |             | 65,068  | 26.9           | 19    | 12                | 31.0    | 43.5     | 39.1         |  |
| L: Unique provider locations                       |             |         | DWP Orthodontist                         | 1 in 90 miles and 9 | 217,464 |             | 24,186  | 10.0           | 19    | 12                | 31.0    | 43.5     | 39.1         |  |
|                                                    |             |         | DWP Periodontist                         | 1 in 30 miles and 3 | 22,460  |             | 219,190 | 90.7           | 11    | 5                 | 61.1    | 70.9     | 78.1         |  |
| ** These records have been excluded                |             |         | DWP Periodontist                         | 1 in 60 miles and 6 | 66,884  |             | 174,766 | 72.3           | 11    | 5                 | 61.1    | 70.9     | 78.1         |  |
| from the analysis because of<br>invalid zip codes. |             |         | DWP Periodontist                         | 1 in 90 miles and 9 | 137,053 |             | 104,597 | 43.3           | 11    | 5                 | 61.1    | 70.9     |              |  |
| invalid zip codes.                                 |             |         | DWP Prosthodo                            | 1 in 30 miles and 3 | 79,188  |             |         | 67.2           | 20    | 5                 | 49.2    | 78.6     |              |  |
|                                                    |             |         | DWP Prosthodo                            | 1 in 60 miles and 6 | 116,131 | 48.1        | 125,519 | 51.9           | 20    | 5                 | 49.2    | 78.6     | 61.3         |  |
|                                                    |             |         | DWP Prosthodo                            | 1 in 90 miles and 9 | 177,424 |             | 64,226  |                | 20    | 5                 | 49.2    | 78.6     |              |  |