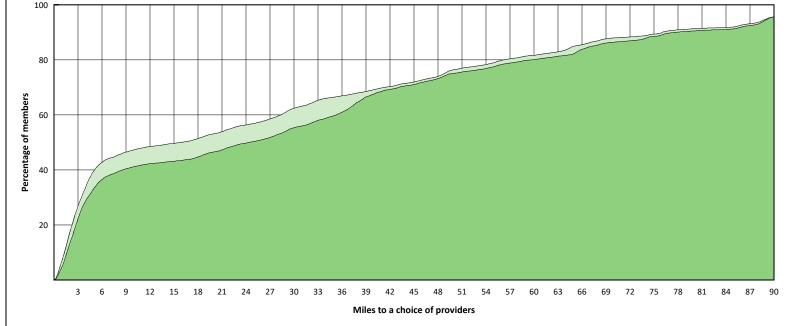

### **DWP Oral Surgeon Access Map**

# Access Summary By State

| January 18, 2021                                   | All Members |         |                                          |                     |         |             |         |                |       |                   |         |          |              |  |
|----------------------------------------------------|-------------|---------|------------------------------------------|---------------------|---------|-------------|---------|----------------|-------|-------------------|---------|----------|--------------|--|
| Access Analysis<br>DWP Network                     | Membe       | Member  |                                          | Provider            |         | With Access |         | Without Access |       | Ints <sup>1</sup> | Average | Distance | Average Time |  |
|                                                    | Group       | #       | Group                                    | Standard            | #       | %           | #       | %              | Р     | L                 | 1       | 2        | 1            |  |
| Member Group                                       | DWP Members | 241.650 | DWP All Providers                        | 1 in 30 miles and 3 | 241,596 | 99.9        | 54      | 0.1            | 1,437 | 530               | 3.2     | 4.2      | 3.6          |  |
| DWP Members                                        |             | ,       |                                          | 1 in 30 miles and 3 | 241,596 |             | 54      | 0.1            | 1,228 | 500               | 3.2     | 4.2      | 3.6          |  |
| Provider Group                                     |             |         | DWP General Pr                           | 1 in 60 miles and 6 | 241,644 |             | 6       | 0.1            | 1,228 | 500               | 3.2     | 4.2      | 3.6          |  |
| DWP All Providers                                  |             |         | DWP General Pr                           | 1 in 90 miles and 9 | 241,644 | 99.9        | 6       | 0.1            | 1,228 | 500               | 3.2     | 4.2      | 3.6          |  |
| DWP General Practitioner                           |             |         | DWP Oral Surgeon                         | 1 in 30 miles and 3 | 140,015 | 57.9        | 101,635 | 42.1           | 149   | 33                | 28.5    | 31.4     | 33.2         |  |
| DWP Oral Surgeon                                   |             |         | DWP Oral Surgeon                         | 1 in 60 miles and 6 | 186,504 | 77.2        | 55,146  | 22.8           | 149   | 33                | 28.5    | 31.4     | 33.2         |  |
| DWP Endodontist                                    |             |         | , , , , , , , , , , , , , , , , , , ,    | 1 in 90 miles and 9 | 217,336 | 89.9        |         | 10.1           | 149   | 33                | 28.5    | 31.4     | 33.2         |  |
| DWP Orthodontist                                   |             |         | J. J | 1 in 30 miles and 3 | 81,930  |             | 159,720 | 66.1           | 10    | 4                 | 45.0    | 56.1     | 62.1         |  |
| DWP Periodontist                                   |             |         | DWP Endodontist                          | 1 in 60 miles and 6 | 110,118 |             | 131,532 | 54.4           | 10    | 4                 | 45.0    | 56.1     | 62.1         |  |
| DWP Prosthodontist                                 |             |         |                                          | 1 in 90 miles and 9 | 165,726 |             | 75,924  | 31.4           | 10    | 4                 | 45.0    | 56.1     | 62.1         |  |
| <sup>1</sup> Provider counts represent:            |             |         | DWP Orthodontist                         | 1 in 30 miles and 3 | 109,927 |             | 131,723 | 54.5           | 19    | 12                | 31.0    | 43.5     |              |  |
| P: Unique providers                                |             |         | DWP Orthodontist                         | 1 in 60 miles and 6 | 176,582 |             | 65,068  | 26.9           | 19    | 12                | 31.0    | 43.5     | 39.1         |  |
| L: Unique provider locations                       |             |         | DWP Orthodontist                         | 1 in 90 miles and 9 | 217,464 |             | 24,186  | 10.0           | 19    | 12                | 31.0    | 43.5     | 39.1         |  |
|                                                    |             |         | DWP Periodontist                         | 1 in 30 miles and 3 | 22,460  |             | 219,190 | 90.7           | 11    | 5                 | 61.1    | 70.9     | 78.1         |  |
| ** These records have been excluded                |             |         | DWP Periodontist                         | 1 in 60 miles and 6 | 66,884  |             | 174,766 | 72.3           | 11    | 5                 | 61.1    | 70.9     | 78.1         |  |
| from the analysis because of<br>invalid zip codes. |             |         | DWP Periodontist                         | 1 in 90 miles and 9 | 137,053 |             | 104,597 | 43.3           | 11    | 5                 | 61.1    | 70.9     |              |  |
| invalid zip codes.                                 |             |         | DWP Prosthodo                            | 1 in 30 miles and 3 | 79,188  |             |         | 67.2           | 20    | 5                 | 49.2    | 78.6     |              |  |
|                                                    |             |         | DWP Prosthodo                            | 1 in 60 miles and 6 | 116,131 | 48.1        | 125,519 | 51.9           | 20    | 5                 | 49.2    | 78.6     | 61.3         |  |
|                                                    |             |         | DWP Prosthodo                            | 1 in 90 miles and 9 | 177,424 |             | 64,226  |                | 20    | 5                 | 49.2    | 78.6     |              |  |