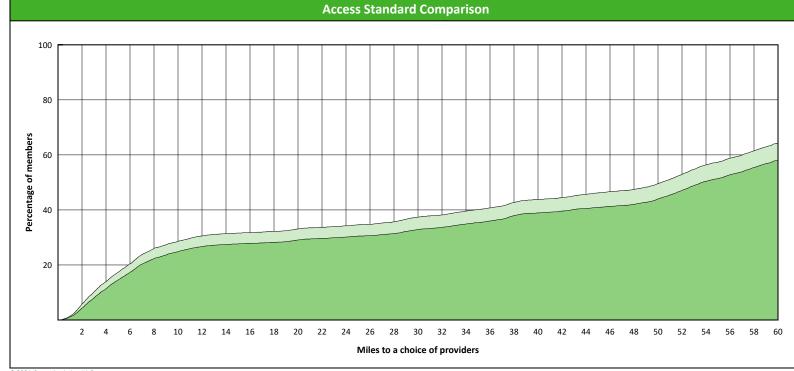

### **DWP Endodontist Access Map**

#### January 18, 2021

DWP Endodontist

- 10 providers at 4 locations

  Single providers (1)
  Multiple providers (3)
  30 mile radius
  60 mile radius
  - 90 mile radius