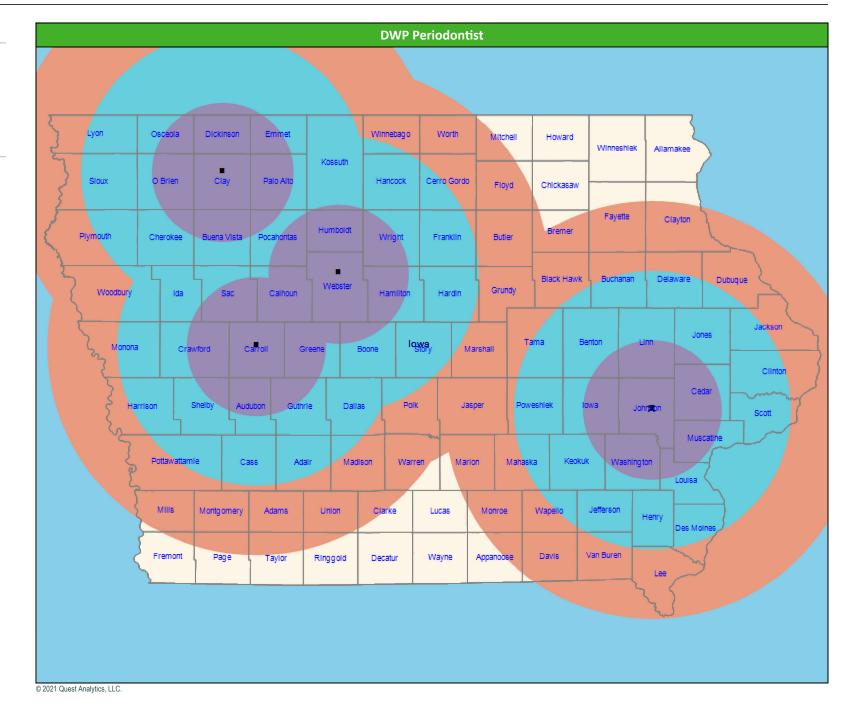

### **DWP Periodontist Access Map**

#### January 18, 2021

- 11 providers at 5 locations
  Single providers (4)
  Multiple providers (1)
  30 mile radius
  60 mile radius
  - 90 mile radius