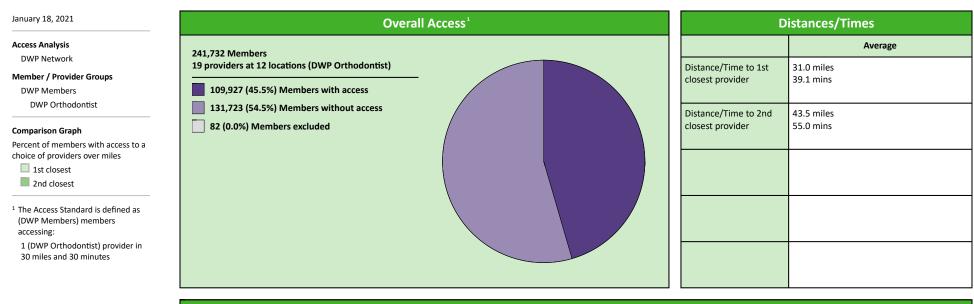

### **DWP Orthodontist Access Map**

#### January 18, 2021 **DWP Orthodontist** DWP Orthodontist 19 providers at 12 locations Single providers (8) × Multiple providers (4) 30 mile radius 60 mile radius Lyon Osceola Dickinson Emmet Worth Winnebagio Mitchell Howard 90 mile radius Winneshiek Allamakee Kossuth 41.42 miles Sloux O Brien Clay Palo Alto Hancock Cerro Gordo Chickasaw Floyd Fayette Clayton Bremer Humboldt Plymouth Franklin Butler Cherokee Buena Vista Pocahontas Wright Black Hawk × Buchanan Delaware Dubuque Webster Grundy Woodbury lda. Sac Calhoun Hamilton Hardin Jackson Jones. Tama Benton Linn lowa, Monona Crawford Boone Marshall Carroll Greene Clinton Cedar X Polk Poweshiek Harrison Shelby Audubon Guthrie Dallas Jaspa wa Johnson | Scott × × Muscatine Pottawattamie Adair Madison Warren Marion Mahaska Keckuk Washington Cass . • Louisa Mills Montgomery Adams Union Clarke Lucas Monroe Wapello Jefferson. Henry Des Molne Fremont Page Wayne Appanoose Davis Van Buren Taylor Ringgold Decatur Lee

# Access Summary By State

| January 18, 2021                                   | All Members |         |                                          |                     |         |             |         |                |       |                   |         |          |              |  |
|----------------------------------------------------|-------------|---------|------------------------------------------|---------------------|---------|-------------|---------|----------------|-------|-------------------|---------|----------|--------------|--|
| Access Analysis<br>DWP Network                     | Membe       | Member  |                                          | Provider            |         | With Access |         | Without Access |       | Ints <sup>1</sup> | Average | Distance | Average Time |  |
|                                                    | Group       | #       | Group                                    | Standard            | #       | %           | #       | %              | Р     | L                 | 1       | 2        | 1            |  |
| Member Group                                       | DWP Members | 241.650 | DWP All Providers                        | 1 in 30 miles and 3 | 241,596 | 99.9        | 54      | 0.1            | 1,437 | 530               | 3.2     | 4.2      | 3.6          |  |
| DWP Members                                        |             | ,       |                                          | 1 in 30 miles and 3 | 241,596 |             | 54      | 0.1            | 1,228 | 500               | 3.2     | 4.2      | 3.6          |  |
| Provider Group                                     |             |         | DWP General Pr                           | 1 in 60 miles and 6 | 241,644 |             | 6       | 0.1            | 1,228 | 500               | 3.2     | 4.2      | 3.6          |  |
| DWP All Providers                                  |             |         | DWP General Pr                           | 1 in 90 miles and 9 | 241,644 | 99.9        | 6       | 0.1            | 1,228 | 500               | 3.2     | 4.2      | 3.6          |  |
| DWP General Practitioner                           |             |         | DWP Oral Surgeon                         | 1 in 30 miles and 3 | 140,015 | 57.9        | 101,635 | 42.1           | 149   | 33                | 28.5    | 31.4     | 33.2         |  |
| DWP Oral Surgeon                                   |             |         | DWP Oral Surgeon                         | 1 in 60 miles and 6 | 186,504 | 77.2        | 55,146  | 22.8           | 149   | 33                | 28.5    | 31.4     | 33.2         |  |
| DWP Endodontist                                    |             |         | , , , , , , , , , , , , , , , , , , ,    | 1 in 90 miles and 9 | 217,336 | 89.9        |         | 10.1           | 149   | 33                | 28.5    | 31.4     | 33.2         |  |
| DWP Orthodontist                                   |             |         | J. J | 1 in 30 miles and 3 | 81,930  |             | 159,720 | 66.1           | 10    | 4                 | 45.0    | 56.1     | 62.1         |  |
| DWP Periodontist                                   |             |         | DWP Endodontist                          | 1 in 60 miles and 6 | 110,118 |             | 131,532 | 54.4           | 10    | 4                 | 45.0    | 56.1     | 62.1         |  |
| DWP Prosthodontist                                 |             |         |                                          | 1 in 90 miles and 9 | 165,726 |             | 75,924  | 31.4           | 10    | 4                 | 45.0    | 56.1     | 62.1         |  |
| <sup>1</sup> Provider counts represent:            |             |         | DWP Orthodontist                         | 1 in 30 miles and 3 | 109,927 |             | 131,723 | 54.5           | 19    | 12                | 31.0    | 43.5     |              |  |
| P: Unique providers                                |             |         | DWP Orthodontist                         | 1 in 60 miles and 6 | 176,582 |             | 65,068  | 26.9           | 19    | 12                | 31.0    | 43.5     | 39.1         |  |
| L: Unique provider locations                       |             |         | DWP Orthodontist                         | 1 in 90 miles and 9 | 217,464 |             | 24,186  | 10.0           | 19    | 12                | 31.0    | 43.5     | 39.1         |  |
|                                                    |             |         | DWP Periodontist                         | 1 in 30 miles and 3 | 22,460  |             | 219,190 | 90.7           | 11    | 5                 | 61.1    | 70.9     | 78.1         |  |
| ** These records have been excluded                |             |         | DWP Periodontist                         | 1 in 60 miles and 6 | 66,884  |             | 174,766 | 72.3           | 11    | 5                 | 61.1    | 70.9     | 78.1         |  |
| from the analysis because of<br>invalid zip codes. |             |         | DWP Periodontist                         | 1 in 90 miles and 9 | 137,053 |             | 104,597 | 43.3           | 11    | 5                 | 61.1    | 70.9     |              |  |
| invalid zip codes.                                 |             |         | DWP Prosthodo                            | 1 in 30 miles and 3 | 79,188  |             |         | 67.2           | 20    | 5                 | 49.2    | 78.6     |              |  |
|                                                    |             |         | DWP Prosthodo                            | 1 in 60 miles and 6 | 116,131 | 48.1        | 125,519 | 51.9           | 20    | 5                 | 49.2    | 78.6     | 61.3         |  |
|                                                    |             |         | DWP Prosthodo                            | 1 in 90 miles and 9 | 177,424 |             | 64,226  |                | 20    | 5                 | 49.2    | 78.6     |              |  |