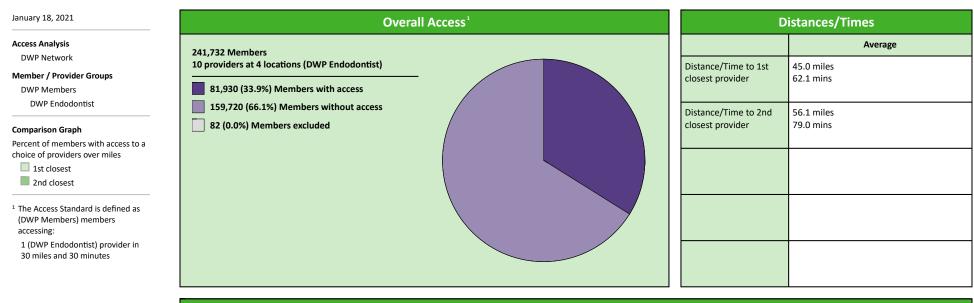

### **DWP Endodontist Access Map**

#### January 18, 2021

DWP Endodontist

- 10 providers at 4 locations

  Single providers (1)
  Multiple providers (3)
  30 mile radius
  60 mile radius
  - 90 mile radius

# Access Summary By State

| January 18, 2021                                   | All Members |         |                                          |                     |         |             |         |                |       |                   |         |          |              |  |
|----------------------------------------------------|-------------|---------|------------------------------------------|---------------------|---------|-------------|---------|----------------|-------|-------------------|---------|----------|--------------|--|
| Access Analysis<br>DWP Network                     | Membe       | Member  |                                          | Provider            |         | With Access |         | Without Access |       | Ints <sup>1</sup> | Average | Distance | Average Time |  |
|                                                    | Group       | #       | Group                                    | Standard            | #       | %           | #       | %              | Р     | L                 | 1       | 2        | 1            |  |
| Member Group                                       | DWP Members | 241.650 | DWP All Providers                        | 1 in 30 miles and 3 | 241,596 | 99.9        | 54      | 0.1            | 1,437 | 530               | 3.2     | 4.2      | 3.6          |  |
| DWP Members                                        |             | ,       |                                          | 1 in 30 miles and 3 | 241,596 |             | 54      | 0.1            | 1,228 | 500               | 3.2     | 4.2      | 3.6          |  |
| Provider Group                                     |             |         | DWP General Pr                           | 1 in 60 miles and 6 | 241,644 |             | 6       | 0.1            | 1,228 | 500               | 3.2     | 4.2      | 3.6          |  |
| DWP All Providers                                  |             |         | DWP General Pr                           | 1 in 90 miles and 9 | 241,644 | 99.9        | 6       | 0.1            | 1,228 | 500               | 3.2     | 4.2      | 3.6          |  |
| DWP General Practitioner                           |             |         | DWP Oral Surgeon                         | 1 in 30 miles and 3 | 140,015 | 57.9        | 101,635 | 42.1           | 149   | 33                | 28.5    | 31.4     | 33.2         |  |
| DWP Oral Surgeon                                   |             |         | DWP Oral Surgeon                         | 1 in 60 miles and 6 | 186,504 | 77.2        | 55,146  | 22.8           | 149   | 33                | 28.5    | 31.4     | 33.2         |  |
| DWP Endodontist                                    |             |         | , , , , , , , , , , , , , , , , , , ,    | 1 in 90 miles and 9 | 217,336 | 89.9        |         | 10.1           | 149   | 33                | 28.5    | 31.4     | 33.2         |  |
| DWP Orthodontist                                   |             |         | J. J | 1 in 30 miles and 3 | 81,930  |             | 159,720 | 66.1           | 10    | 4                 | 45.0    | 56.1     | 62.1         |  |
| DWP Periodontist                                   |             |         | DWP Endodontist                          | 1 in 60 miles and 6 | 110,118 |             | 131,532 | 54.4           | 10    | 4                 | 45.0    | 56.1     | 62.1         |  |
| DWP Prosthodontist                                 |             |         |                                          | 1 in 90 miles and 9 | 165,726 |             | 75,924  | 31.4           | 10    | 4                 | 45.0    | 56.1     | 62.1         |  |
| <sup>1</sup> Provider counts represent:            |             |         | DWP Orthodontist                         | 1 in 30 miles and 3 | 109,927 |             | 131,723 | 54.5           | 19    | 12                | 31.0    | 43.5     |              |  |
| P: Unique providers                                |             |         | DWP Orthodontist                         | 1 in 60 miles and 6 | 176,582 |             | 65,068  | 26.9           | 19    | 12                | 31.0    | 43.5     | 39.1         |  |
| L: Unique provider locations                       |             |         | DWP Orthodontist                         | 1 in 90 miles and 9 | 217,464 |             | 24,186  | 10.0           | 19    | 12                | 31.0    | 43.5     | 39.1         |  |
|                                                    |             |         | DWP Periodontist                         | 1 in 30 miles and 3 | 22,460  |             | 219,190 | 90.7           | 11    | 5                 | 61.1    | 70.9     | 78.1         |  |
| ** These records have been excluded                |             |         | DWP Periodontist                         | 1 in 60 miles and 6 | 66,884  |             | 174,766 | 72.3           | 11    | 5                 | 61.1    | 70.9     | 78.1         |  |
| from the analysis because of<br>invalid zip codes. |             |         | DWP Periodontist                         | 1 in 90 miles and 9 | 137,053 |             | 104,597 | 43.3           | 11    | 5                 | 61.1    | 70.9     |              |  |
| invalid zip codes.                                 |             |         | DWP Prosthodo                            | 1 in 30 miles and 3 | 79,188  |             |         | 67.2           | 20    | 5                 | 49.2    | 78.6     |              |  |
|                                                    |             |         | DWP Prosthodo                            | 1 in 60 miles and 6 | 116,131 | 48.1        | 125,519 | 51.9           | 20    | 5                 | 49.2    | 78.6     | 61.3         |  |
|                                                    |             |         | DWP Prosthodo                            | 1 in 90 miles and 9 | 177,424 |             | 64,226  |                | 20    | 5                 | 49.2    | 78.6     |              |  |