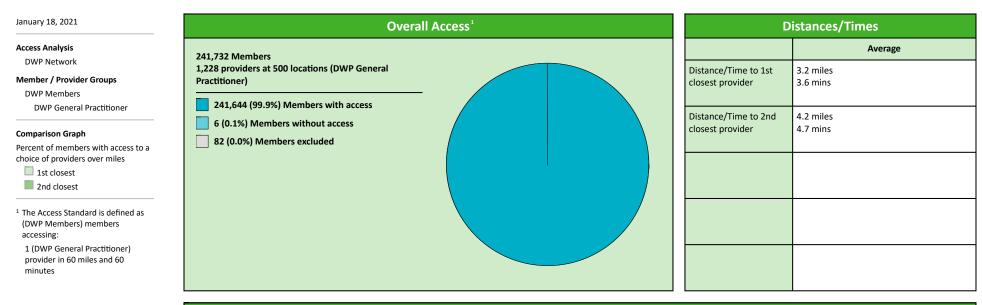

# Access Summary By State

| January 18, 2021                                   | All Members |         |                                          |                     |         |             |         |                |       |                   |         |          |              |  |
|----------------------------------------------------|-------------|---------|------------------------------------------|---------------------|---------|-------------|---------|----------------|-------|-------------------|---------|----------|--------------|--|
| Access Analysis<br>DWP Network                     | Membe       | Member  |                                          | Provider            |         | With Access |         | Without Access |       | Ints <sup>1</sup> | Average | Distance | Average Time |  |
|                                                    | Group       | #       | Group                                    | Standard            | #       | %           | #       | %              | Р     | L                 | 1       | 2        | 1            |  |
| Member Group                                       | DWP Members | 241.650 | DWP All Providers                        | 1 in 30 miles and 3 | 241,596 | 99.9        | 54      | 0.1            | 1,437 | 530               | 3.2     | 4.2      | 3.6          |  |
| DWP Members                                        |             | ,       |                                          | 1 in 30 miles and 3 | 241,596 |             | 54      | 0.1            | 1,228 | 500               | 3.2     | 4.2      | 3.6          |  |
| Provider Group                                     |             |         | DWP General Pr                           | 1 in 60 miles and 6 | 241,644 |             | 6       | 0.1            | 1,228 | 500               | 3.2     | 4.2      | 3.6          |  |
| DWP All Providers                                  |             |         | DWP General Pr                           | 1 in 90 miles and 9 | 241,644 | 99.9        | 6       | 0.1            | 1,228 | 500               | 3.2     | 4.2      | 3.6          |  |
| DWP General Practitioner                           |             |         | DWP Oral Surgeon                         | 1 in 30 miles and 3 | 140,015 | 57.9        | 101,635 | 42.1           | 149   | 33                | 28.5    | 31.4     | 33.2         |  |
| DWP Oral Surgeon                                   |             |         | DWP Oral Surgeon                         | 1 in 60 miles and 6 | 186,504 | 77.2        | 55,146  | 22.8           | 149   | 33                | 28.5    | 31.4     | 33.2         |  |
| DWP Endodontist                                    |             |         | , , , , , , , , , , , , , , , , , , ,    | 1 in 90 miles and 9 | 217,336 | 89.9        |         | 10.1           | 149   | 33                | 28.5    | 31.4     | 33.2         |  |
| DWP Orthodontist                                   |             |         | J. J | 1 in 30 miles and 3 | 81,930  |             | 159,720 | 66.1           | 10    | 4                 | 45.0    | 56.1     | 62.1         |  |
| DWP Periodontist                                   |             |         | DWP Endodontist                          | 1 in 60 miles and 6 | 110,118 |             | 131,532 | 54.4           | 10    | 4                 | 45.0    | 56.1     | 62.1         |  |
| DWP Prosthodontist                                 |             |         |                                          | 1 in 90 miles and 9 | 165,726 |             | 75,924  | 31.4           | 10    | 4                 | 45.0    | 56.1     | 62.1         |  |
| <sup>1</sup> Provider counts represent:            |             |         | DWP Orthodontist                         | 1 in 30 miles and 3 | 109,927 |             | 131,723 | 54.5           | 19    | 12                | 31.0    | 43.5     |              |  |
| P: Unique providers                                |             |         | DWP Orthodontist                         | 1 in 60 miles and 6 | 176,582 |             | 65,068  | 26.9           | 19    | 12                | 31.0    | 43.5     | 39.1         |  |
| L: Unique provider locations                       |             |         | DWP Orthodontist                         | 1 in 90 miles and 9 | 217,464 |             | 24,186  | 10.0           | 19    | 12                | 31.0    | 43.5     | 39.1         |  |
|                                                    |             |         | DWP Periodontist                         | 1 in 30 miles and 3 | 22,460  |             | 219,190 | 90.7           | 11    | 5                 | 61.1    | 70.9     | 78.1         |  |
| ** These records have been excluded                |             |         | DWP Periodontist                         | 1 in 60 miles and 6 | 66,884  |             | 174,766 | 72.3           | 11    | 5                 | 61.1    | 70.9     | 78.1         |  |
| from the analysis because of<br>invalid zip codes. |             |         | DWP Periodontist                         | 1 in 90 miles and 9 | 137,053 |             | 104,597 | 43.3           | 11    | 5                 | 61.1    | 70.9     |              |  |
| invalid zip codes.                                 |             |         | DWP Prosthodo                            | 1 in 30 miles and 3 | 79,188  |             |         | 67.2           | 20    | 5                 | 49.2    | 78.6     |              |  |
|                                                    |             |         | DWP Prosthodo                            | 1 in 60 miles and 6 | 116,131 | 48.1        | 125,519 | 51.9           | 20    | 5                 | 49.2    | 78.6     | 61.3         |  |
|                                                    |             |         | DWP Prosthodo                            | 1 in 90 miles and 9 | 177,424 |             | 64,226  |                | 20    | 5                 | 49.2    | 78.6     |              |  |