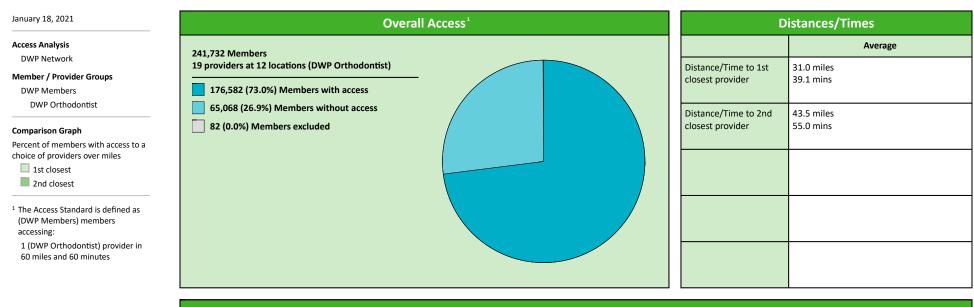

### **DWP Orthodontist Access Map**

#### January 18, 2021 **DWP Orthodontist** DWP Orthodontist 19 providers at 12 locations Single providers (8) × Multiple providers (4) 30 mile radius 60 mile radius Lyon Osceola Dickinson Emmet Worth Winnebagio Mitchell Howard 90 mile radius Winneshiek Allamakee Kossuth 41.42 miles Sloux O Brien Clay Palo Alto Hancock Cerro Gordo Chickasaw Floyd Fayette Clayton Bremer Humboldt Plymouth Franklin Butler Cherokee Buena Vista Pocahontas Wright Black Hawk × Buchanan Delaware Dubuque Webster Grundy Woodbury lda. Sac Calhoun Hamilton Hardin Jackson Jones. Tama Benton Linn lowa, Monona Crawford Boone Marshall Carroll Greene Clinton Cedar X Polk Poweshiek Harrison Shelby Audubon Guthrie Dallas Jaspa wa Johnson | Scott × × Muscatine Pottawattamie Adair Madison Warren Marion Mahaska Keckuk Washington Cass . • Louisa Mills Montgomery Adams Union Clarke Lucas Monroe Wapello Jefferson. Henry Des Molne Fremont Page Wayne Appanoose Davis Van Buren Taylor Ringgold Decatur Lee