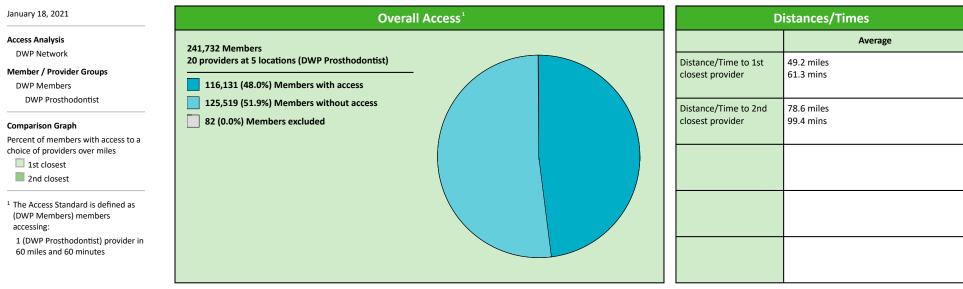

# Access Summary By State

| January 18, 2021                                   | All Members |         |                                          |                     |         |             |         |                |       |                   |         |          |              |  |
|----------------------------------------------------|-------------|---------|------------------------------------------|---------------------|---------|-------------|---------|----------------|-------|-------------------|---------|----------|--------------|--|
| Access Analysis<br>DWP Network                     | Membe       | Member  |                                          | Provider            |         | With Access |         | Without Access |       | Ints <sup>1</sup> | Average | Distance | Average Time |  |
|                                                    | Group       | #       | Group                                    | Standard            | #       | %           | #       | %              | Р     | L                 | 1       | 2        | 1            |  |
| Member Group                                       | DWP Members | 241.650 | DWP All Providers                        | 1 in 30 miles and 3 | 241,596 | 99.9        | 54      | 0.1            | 1,437 | 530               | 3.2     | 4.2      | 3.6          |  |
| DWP Members                                        |             | ,       |                                          | 1 in 30 miles and 3 | 241,596 |             | 54      | 0.1            | 1,228 | 500               | 3.2     | 4.2      | 3.6          |  |
| Provider Group                                     |             |         | DWP General Pr                           | 1 in 60 miles and 6 | 241,644 |             | 6       | 0.1            | 1,228 | 500               | 3.2     | 4.2      | 3.6          |  |
| DWP All Providers                                  |             |         | DWP General Pr                           | 1 in 90 miles and 9 | 241,644 | 99.9        | 6       | 0.1            | 1,228 | 500               | 3.2     | 4.2      | 3.6          |  |
| DWP General Practitioner                           |             |         | DWP Oral Surgeon                         | 1 in 30 miles and 3 | 140,015 | 57.9        | 101,635 | 42.1           | 149   | 33                | 28.5    | 31.4     | 33.2         |  |
| DWP Oral Surgeon                                   |             |         | DWP Oral Surgeon                         | 1 in 60 miles and 6 | 186,504 | 77.2        | 55,146  | 22.8           | 149   | 33                | 28.5    | 31.4     | 33.2         |  |
| DWP Endodontist                                    |             |         | , , , , , , , , , , , , , , , , , , ,    | 1 in 90 miles and 9 | 217,336 | 89.9        |         | 10.1           | 149   | 33                | 28.5    | 31.4     | 33.2         |  |
| DWP Orthodontist                                   |             |         | J. J | 1 in 30 miles and 3 | 81,930  |             | 159,720 | 66.1           | 10    | 4                 | 45.0    | 56.1     | 62.1         |  |
| DWP Periodontist                                   |             |         | DWP Endodontist                          | 1 in 60 miles and 6 | 110,118 |             | 131,532 | 54.4           | 10    | 4                 | 45.0    | 56.1     | 62.1         |  |
| DWP Prosthodontist                                 |             |         |                                          | 1 in 90 miles and 9 | 165,726 |             | 75,924  | 31.4           | 10    | 4                 | 45.0    | 56.1     | 62.1         |  |
| <sup>1</sup> Provider counts represent:            |             |         | DWP Orthodontist                         | 1 in 30 miles and 3 | 109,927 |             | 131,723 | 54.5           | 19    | 12                | 31.0    | 43.5     |              |  |
| P: Unique providers                                |             |         | DWP Orthodontist                         | 1 in 60 miles and 6 | 176,582 |             | 65,068  | 26.9           | 19    | 12                | 31.0    | 43.5     | 39.1         |  |
| L: Unique provider locations                       |             |         | DWP Orthodontist                         | 1 in 90 miles and 9 | 217,464 |             | 24,186  | 10.0           | 19    | 12                | 31.0    | 43.5     | 39.1         |  |
|                                                    |             |         | DWP Periodontist                         | 1 in 30 miles and 3 | 22,460  |             | 219,190 | 90.7           | 11    | 5                 | 61.1    | 70.9     | 78.1         |  |
| ** These records have been excluded                |             |         | DWP Periodontist                         | 1 in 60 miles and 6 | 66,884  |             | 174,766 | 72.3           | 11    | 5                 | 61.1    | 70.9     | 78.1         |  |
| from the analysis because of<br>invalid zip codes. |             |         | DWP Periodontist                         | 1 in 90 miles and 9 | 137,053 |             | 104,597 | 43.3           | 11    | 5                 | 61.1    | 70.9     |              |  |
| invalid zip codes.                                 |             |         | DWP Prosthodo                            | 1 in 30 miles and 3 | 79,188  |             |         | 67.2           | 20    | 5                 | 49.2    | 78.6     |              |  |
|                                                    |             |         | DWP Prosthodo                            | 1 in 60 miles and 6 | 116,131 | 48.1        | 125,519 | 51.9           | 20    | 5                 | 49.2    | 78.6     | 61.3         |  |
|                                                    |             |         | DWP Prosthodo                            | 1 in 90 miles and 9 | 177,424 |             | 64,226  |                | 20    | 5                 | 49.2    | 78.6     |              |  |