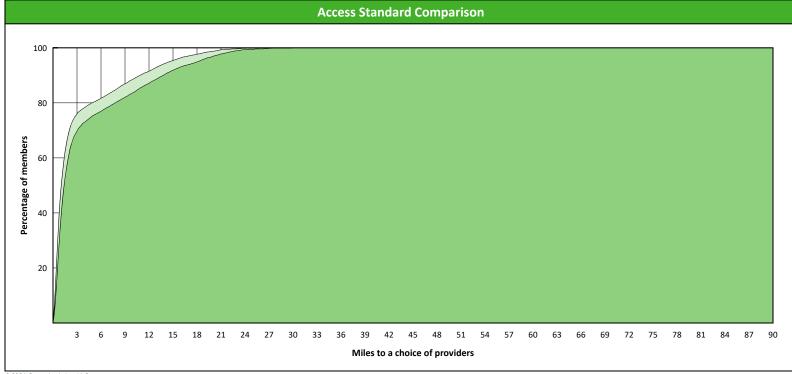

#### January 18, 2021

**DWP General Practitioner** 

- 1,228 providers at 500 locations
- Single providers (229)
- × Multiple providers (271)
- 30 mile radius
- 60 mile radius
- 90 mile radius

# Access Summary By State

| January 18, 2021                                   | All Members |         |                                          |                     |         |             |         |                |       |                   |         |          |              |  |
|----------------------------------------------------|-------------|---------|------------------------------------------|---------------------|---------|-------------|---------|----------------|-------|-------------------|---------|----------|--------------|--|
| Access Analysis<br>DWP Network                     | Membe       | Member  |                                          | Provider            |         | With Access |         | Without Access |       | Ints <sup>1</sup> | Average | Distance | Average Time |  |
|                                                    | Group       | #       | Group                                    | Standard            | #       | %           | #       | %              | Р     | L                 | 1       | 2        | 1            |  |
| Member Group                                       | DWP Members | 241.650 | DWP All Providers                        | 1 in 30 miles and 3 | 241,596 | 99.9        | 54      | 0.1            | 1,437 | 530               | 3.2     | 4.2      | 3.6          |  |
| DWP Members                                        |             | ,       |                                          | 1 in 30 miles and 3 | 241,596 |             | 54      | 0.1            | 1,228 | 500               | 3.2     | 4.2      | 3.6          |  |
| Provider Group                                     |             |         | DWP General Pr                           | 1 in 60 miles and 6 | 241,644 |             | 6       | 0.1            | 1,228 | 500               | 3.2     | 4.2      | 3.6          |  |
| DWP All Providers                                  |             |         | DWP General Pr                           | 1 in 90 miles and 9 | 241,644 | 99.9        | 6       | 0.1            | 1,228 | 500               | 3.2     | 4.2      | 3.6          |  |
| DWP General Practitioner                           |             |         | DWP Oral Surgeon                         | 1 in 30 miles and 3 | 140,015 | 57.9        | 101,635 | 42.1           | 149   | 33                | 28.5    | 31.4     | 33.2         |  |
| DWP Oral Surgeon                                   |             |         | DWP Oral Surgeon                         | 1 in 60 miles and 6 | 186,504 | 77.2        | 55,146  | 22.8           | 149   | 33                | 28.5    | 31.4     | 33.2         |  |
| DWP Endodontist                                    |             |         | , , , , , , , , , , , , , , , , , , ,    | 1 in 90 miles and 9 | 217,336 | 89.9        |         | 10.1           | 149   | 33                | 28.5    | 31.4     | 33.2         |  |
| DWP Orthodontist                                   |             |         | J. J | 1 in 30 miles and 3 | 81,930  |             | 159,720 | 66.1           | 10    | 4                 | 45.0    | 56.1     | 62.1         |  |
| DWP Periodontist                                   |             |         | DWP Endodontist                          | 1 in 60 miles and 6 | 110,118 |             | 131,532 | 54.4           | 10    | 4                 | 45.0    | 56.1     | 62.1         |  |
| DWP Prosthodontist                                 |             |         |                                          | 1 in 90 miles and 9 | 165,726 |             | 75,924  | 31.4           | 10    | 4                 | 45.0    | 56.1     | 62.1         |  |
| <sup>1</sup> Provider counts represent:            |             |         | DWP Orthodontist                         | 1 in 30 miles and 3 | 109,927 |             | 131,723 | 54.5           | 19    | 12                | 31.0    | 43.5     |              |  |
| P: Unique providers                                |             |         | DWP Orthodontist                         | 1 in 60 miles and 6 | 176,582 |             | 65,068  | 26.9           | 19    | 12                | 31.0    | 43.5     | 39.1         |  |
| L: Unique provider locations                       |             |         | DWP Orthodontist                         | 1 in 90 miles and 9 | 217,464 |             | 24,186  | 10.0           | 19    | 12                | 31.0    | 43.5     | 39.1         |  |
|                                                    |             |         | DWP Periodontist                         | 1 in 30 miles and 3 | 22,460  |             | 219,190 | 90.7           | 11    | 5                 | 61.1    | 70.9     | 78.1         |  |
| ** These records have been excluded                |             |         | DWP Periodontist                         | 1 in 60 miles and 6 | 66,884  |             | 174,766 | 72.3           | 11    | 5                 | 61.1    | 70.9     | 78.1         |  |
| from the analysis because of<br>invalid zip codes. |             |         | DWP Periodontist                         | 1 in 90 miles and 9 | 137,053 |             | 104,597 | 43.3           | 11    | 5                 | 61.1    | 70.9     |              |  |
| invalid zip codes.                                 |             |         | DWP Prosthodo                            | 1 in 30 miles and 3 | 79,188  |             |         | 67.2           | 20    | 5                 | 49.2    | 78.6     |              |  |
|                                                    |             |         | DWP Prosthodo                            | 1 in 60 miles and 6 | 116,131 | 48.1        | 125,519 | 51.9           | 20    | 5                 | 49.2    | 78.6     | 61.3         |  |
|                                                    |             |         | DWP Prosthodo                            | 1 in 90 miles and 9 | 177,424 |             | 64,226  |                | 20    | 5                 | 49.2    | 78.6     |              |  |