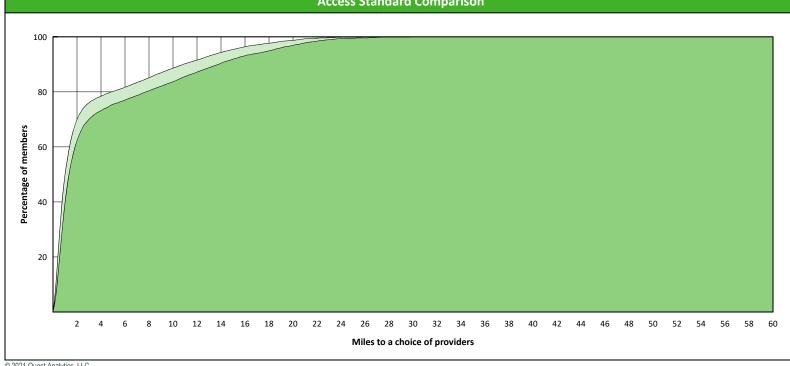

# Access Summary By State

| January 18, 2021                                   | All Members |         |                                          |                     |         |             |         |                |       |                   |         |          |              |  |
|----------------------------------------------------|-------------|---------|------------------------------------------|---------------------|---------|-------------|---------|----------------|-------|-------------------|---------|----------|--------------|--|
| Access Analysis<br>DWP Network                     | Membe       | Member  |                                          | Provider            |         | With Access |         | Without Access |       | Ints <sup>1</sup> | Average | Distance | Average Time |  |
|                                                    | Group       | #       | Group                                    | Standard            | #       | %           | #       | %              | Р     | L                 | 1       | 2        | 1            |  |
| Member Group                                       | DWP Members | 241.650 | DWP All Providers                        | 1 in 30 miles and 3 | 241,596 | 99.9        | 54      | 0.1            | 1,437 | 530               | 3.2     | 4.2      | 3.6          |  |
| DWP Members                                        |             | ,       |                                          | 1 in 30 miles and 3 | 241,596 |             | 54      | 0.1            | 1,228 | 500               | 3.2     | 4.2      | 3.6          |  |
| Provider Group                                     |             |         | DWP General Pr                           | 1 in 60 miles and 6 | 241,644 |             | 6       | 0.1            | 1,228 | 500               | 3.2     | 4.2      | 3.6          |  |
| DWP All Providers                                  |             |         | DWP General Pr                           | 1 in 90 miles and 9 | 241,644 | 99.9        | 6       | 0.1            | 1,228 | 500               | 3.2     | 4.2      | 3.6          |  |
| DWP General Practitioner                           |             |         | DWP Oral Surgeon                         | 1 in 30 miles and 3 | 140,015 | 57.9        | 101,635 | 42.1           | 149   | 33                | 28.5    | 31.4     | 33.2         |  |
| DWP Oral Surgeon                                   |             |         | DWP Oral Surgeon                         | 1 in 60 miles and 6 | 186,504 | 77.2        | 55,146  | 22.8           | 149   | 33                | 28.5    | 31.4     | 33.2         |  |
| DWP Endodontist                                    |             |         | , , , , , , , , , , , , , , , , , , ,    | 1 in 90 miles and 9 | 217,336 | 89.9        |         | 10.1           | 149   | 33                | 28.5    | 31.4     | 33.2         |  |
| DWP Orthodontist                                   |             |         | J. J | 1 in 30 miles and 3 | 81,930  |             | 159,720 | 66.1           | 10    | 4                 | 45.0    | 56.1     | 62.1         |  |
| DWP Periodontist                                   |             |         | DWP Endodontist                          | 1 in 60 miles and 6 | 110,118 |             | 131,532 | 54.4           | 10    | 4                 | 45.0    | 56.1     | 62.1         |  |
| DWP Prosthodontist                                 |             |         |                                          | 1 in 90 miles and 9 | 165,726 |             | 75,924  | 31.4           | 10    | 4                 | 45.0    | 56.1     | 62.1         |  |
| <sup>1</sup> Provider counts represent:            |             |         | DWP Orthodontist                         | 1 in 30 miles and 3 | 109,927 |             | 131,723 | 54.5           | 19    | 12                | 31.0    | 43.5     |              |  |
| P: Unique providers                                |             |         | DWP Orthodontist                         | 1 in 60 miles and 6 | 176,582 |             | 65,068  | 26.9           | 19    | 12                | 31.0    | 43.5     | 39.1         |  |
| L: Unique provider locations                       |             |         | DWP Orthodontist                         | 1 in 90 miles and 9 | 217,464 |             | 24,186  | 10.0           | 19    | 12                | 31.0    | 43.5     | 39.1         |  |
|                                                    |             |         | DWP Periodontist                         | 1 in 30 miles and 3 | 22,460  |             | 219,190 | 90.7           | 11    | 5                 | 61.1    | 70.9     | 78.1         |  |
| ** These records have been excluded                |             |         | DWP Periodontist                         | 1 in 60 miles and 6 | 66,884  |             | 174,766 | 72.3           | 11    | 5                 | 61.1    | 70.9     | 78.1         |  |
| from the analysis because of<br>invalid zip codes. |             |         | DWP Periodontist                         | 1 in 90 miles and 9 | 137,053 |             | 104,597 | 43.3           | 11    | 5                 | 61.1    | 70.9     |              |  |
| invalid zip codes.                                 |             |         | DWP Prosthodo                            | 1 in 30 miles and 3 | 79,188  |             |         | 67.2           | 20    | 5                 | 49.2    | 78.6     |              |  |
|                                                    |             |         | DWP Prosthodo                            | 1 in 60 miles and 6 | 116,131 | 48.1        | 125,519 | 51.9           | 20    | 5                 | 49.2    | 78.6     | 61.3         |  |
|                                                    |             |         | DWP Prosthodo                            | 1 in 90 miles and 9 | 177,424 |             | 64,226  |                | 20    | 5                 | 49.2    | 78.6     |              |  |

# Access Summary By City

| January 18, 2021                                   | All Members |         |                   |                     |             |      |                |      |                     |     |                  |      |                |  |
|----------------------------------------------------|-------------|---------|-------------------|---------------------|-------------|------|----------------|------|---------------------|-----|------------------|------|----------------|--|
| Access Analysis<br>DWP Network                     | Member      |         | Provider          |                     | With Access |      | Without Access |      | Counts <sup>1</sup> |     | Average Distance |      | e Average Time |  |
|                                                    | Group       | #       | Group             | Standard            | #           | %    | #              | %    | Р                   | L   | 1                | 2    | 1              |  |
| Member Group                                       | DWP Members | 241,650 | DWP All Providers | 1 in 30 miles and 3 | 241,596     | 99.9 | 54             | 0.1  | 1,437               | 530 | 3.2              | 4.2  | 3.6            |  |
| DWP Members                                        |             |         | DWP General Pr    | 1 in 30 miles and 3 | 241,596     | 99.9 | 54             | 0.1  | 1,228               | 500 | 3.2              | 4.2  | 3.6            |  |
| Provider Group                                     |             |         | DWP General Pr    | 1 in 60 miles and 6 | 241,644     | 99.9 | 6              | 0.1  | 1,228               | 500 | 3.2              | 4.2  | 3.6            |  |
| DWP All Providers                                  |             |         | DWP General Pr    | 1 in 90 miles and 9 | 241,644     | 99.9 | 6              | 0.1  | 1,228               | 500 | 3.2              | 4.2  | 3.6            |  |
| DWP General Practitioner                           |             |         | DWP Oral Surgeon  | 1 in 30 miles and 3 | 140,015     | 57.9 | 101,635        | 42.1 | 149                 | 33  | 28.5             | 31.4 | 33.2           |  |
| DWP Oral Surgeon                                   |             |         | DWP Oral Surgeon  | 1 in 60 miles and 6 | 186,504     | 77.2 | 55,146         | 22.8 | 149                 | 33  | 28.5             | 31.4 | 33.2           |  |
| DWP Endodontist                                    |             |         | DWP Oral Surgeon  | 1 in 90 miles and 9 | 217,336     | 89.9 | 24,314         | 10.1 | 149                 | 33  | 28.5             | 31.4 | 33.2           |  |
| DWP Orthodontist                                   |             |         | DWP Endodontist   | 1 in 30 miles and 3 | 81,930      | 33.9 | 159,720        | 66.1 | 10                  | 4   | 45.0             | 56.1 | 62.1           |  |
| DWP Periodontist<br>DWP Prosthodontist             |             |         | DWP Endodontist   | 1 in 60 miles and 6 | 110,118     | 45.6 | 131,532        | 54.4 | 10                  | 4   | 45.0             | 56.1 | 62.1           |  |
|                                                    |             |         | DWP Endodontist   | 1 in 90 miles and 9 | 165,726     | 68.6 | 75,924         | 31.4 | 10                  | 4   | 45.0             | 56.1 | 62.1           |  |
| <sup>1</sup> Provider counts represent:            |             |         | DWP Orthodontist  | 1 in 30 miles and 3 | 109,927     | 45.5 | 131,723        | 54.5 | 19                  | 12  | 31.0             | 43.5 | 39.1           |  |
| P: Unique providers                                |             |         | DWP Orthodontist  | 1 in 60 miles and 6 | 176,582     | 73.1 | 65,068         | 26.9 | 19                  | 12  | 31.0             | 43.5 | 39.1           |  |
| L: Unique provider locations                       |             |         | DWP Orthodontist  | 1 in 90 miles and 9 | 217,464     | 90.0 | 24,186         | 10.0 | 19                  | 12  | 31.0             | 43.5 | 39.1           |  |
|                                                    |             |         | DWP Periodontist  | 1 in 30 miles and 3 | 22,460      | 9.3  | 219,190        | 90.7 | 11                  | 5   | 61.1             | 70.9 | 78.1           |  |
| ** These records have been excluded                |             |         | DWP Periodontist  | 1 in 60 miles and 6 | 66,884      | 27.7 | 174,766        | 72.3 | 11                  | 5   | 61.1             | 70.9 | 78.1           |  |
| from the analysis because of<br>invalid zip codes. |             |         | DWP Periodontist  | 1 in 90 miles and 9 | 137,053     | 56.7 | 104,597        | 43.3 | 11                  | 5   | 61.1             | 70.9 | 78.1           |  |
| P                                                  |             |         | DWP Prosthodo     | 1 in 30 miles and 3 | 79,188      | 32.8 | 162,462        | 67.2 | 20                  | 5   | 49.2             | 78.6 | 61.3           |  |
|                                                    |             |         | DWP Prosthodo     | 1 in 60 miles and 6 | 116,131     | 48.1 | 125,519        | 51.9 | 20                  | 5   | 49.2             | 78.6 | 61.3           |  |
|                                                    |             |         | DWP Prosthodo     | 1 in 90 miles and 9 | 177,424     | 73.4 | 64,226         | 26.6 | 20                  | 5   | 49.2             | 78.6 | 61.3           |  |