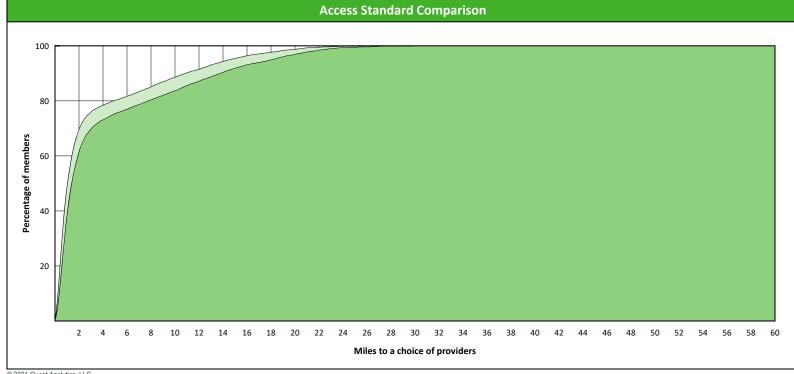

# Access Summary By State

| January 18, 2021                                   | All Members |         |                                          |                     |         |             |         |                |       |                   |         |          |              |  |
|----------------------------------------------------|-------------|---------|------------------------------------------|---------------------|---------|-------------|---------|----------------|-------|-------------------|---------|----------|--------------|--|
| Access Analysis<br>DWP Network                     | Membe       | Member  |                                          | Provider            |         | With Access |         | Without Access |       | Ints <sup>1</sup> | Average | Distance | Average Time |  |
|                                                    | Group       | #       | Group                                    | Standard            | #       | %           | #       | %              | Р     | L                 | 1       | 2        | 1            |  |
| Member Group                                       | DWP Members | 241.650 | DWP All Providers                        | 1 in 30 miles and 3 | 241,596 | 99.9        | 54      | 0.1            | 1,437 | 530               | 3.2     | 4.2      | 3.6          |  |
| DWP Members                                        |             | ,       |                                          | 1 in 30 miles and 3 | 241,596 |             | 54      | 0.1            | 1,228 | 500               | 3.2     | 4.2      | 3.6          |  |
| Provider Group                                     |             |         | DWP General Pr                           | 1 in 60 miles and 6 | 241,644 |             | 6       | 0.1            | 1,228 | 500               | 3.2     | 4.2      | 3.6          |  |
| DWP All Providers                                  |             |         | DWP General Pr                           | 1 in 90 miles and 9 | 241,644 | 99.9        | 6       | 0.1            | 1,228 | 500               | 3.2     | 4.2      | 3.6          |  |
| DWP General Practitioner                           |             |         | DWP Oral Surgeon                         | 1 in 30 miles and 3 | 140,015 | 57.9        | 101,635 | 42.1           | 149   | 33                | 28.5    | 31.4     | 33.2         |  |
| DWP Oral Surgeon                                   |             |         | DWP Oral Surgeon                         | 1 in 60 miles and 6 | 186,504 | 77.2        | 55,146  | 22.8           | 149   | 33                | 28.5    | 31.4     | 33.2         |  |
| DWP Endodontist                                    |             |         | , , , , , , , , , , , , , , , , , , ,    | 1 in 90 miles and 9 | 217,336 | 89.9        |         | 10.1           | 149   | 33                | 28.5    | 31.4     | 33.2         |  |
| DWP Orthodontist                                   |             |         | J. J | 1 in 30 miles and 3 | 81,930  |             | 159,720 | 66.1           | 10    | 4                 | 45.0    | 56.1     | 62.1         |  |
| DWP Periodontist                                   |             |         | DWP Endodontist                          | 1 in 60 miles and 6 | 110,118 |             | 131,532 | 54.4           | 10    | 4                 | 45.0    | 56.1     | 62.1         |  |
| DWP Prosthodontist                                 |             |         |                                          | 1 in 90 miles and 9 | 165,726 |             | 75,924  | 31.4           | 10    | 4                 | 45.0    | 56.1     | 62.1         |  |
| <sup>1</sup> Provider counts represent:            |             |         | DWP Orthodontist                         | 1 in 30 miles and 3 | 109,927 |             | 131,723 | 54.5           | 19    | 12                | 31.0    | 43.5     |              |  |
| P: Unique providers                                |             |         | DWP Orthodontist                         | 1 in 60 miles and 6 | 176,582 |             | 65,068  | 26.9           | 19    | 12                | 31.0    | 43.5     | 39.1         |  |
| L: Unique provider locations                       |             |         | DWP Orthodontist                         | 1 in 90 miles and 9 | 217,464 |             | 24,186  | 10.0           | 19    | 12                | 31.0    | 43.5     | 39.1         |  |
|                                                    |             |         | DWP Periodontist                         | 1 in 30 miles and 3 | 22,460  |             | 219,190 | 90.7           | 11    | 5                 | 61.1    | 70.9     | 78.1         |  |
| ** These records have been excluded                |             |         | DWP Periodontist                         | 1 in 60 miles and 6 | 66,884  |             | 174,766 | 72.3           | 11    | 5                 | 61.1    | 70.9     | 78.1         |  |
| from the analysis because of<br>invalid zip codes. |             |         | DWP Periodontist                         | 1 in 90 miles and 9 | 137,053 |             | 104,597 | 43.3           | 11    | 5                 | 61.1    | 70.9     |              |  |
| invalid zip codes.                                 |             |         | DWP Prosthodo                            | 1 in 30 miles and 3 | 79,188  |             |         | 67.2           | 20    | 5                 | 49.2    | 78.6     |              |  |
|                                                    |             |         | DWP Prosthodo                            | 1 in 60 miles and 6 | 116,131 | 48.1        | 125,519 | 51.9           | 20    | 5                 | 49.2    | 78.6     | 61.3         |  |
|                                                    |             |         | DWP Prosthodo                            | 1 in 90 miles and 9 | 177,424 |             | 64,226  |                | 20    | 5                 | 49.2    | 78.6     |              |  |