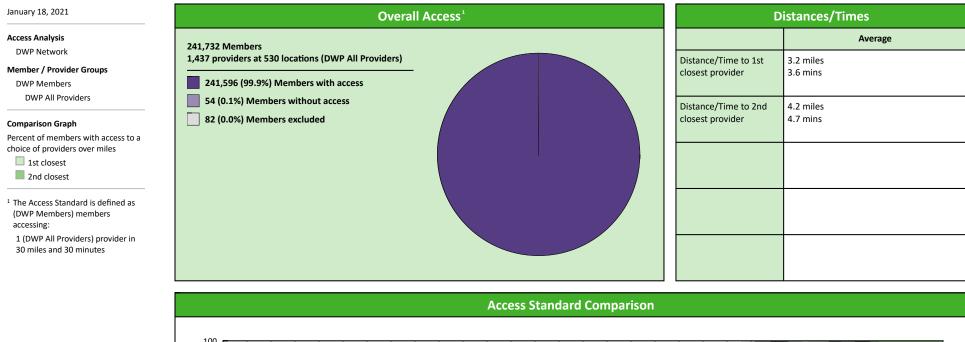

# Access Summary By State

| January 18, 2021                                   | All Members |         |                                          |                     |         |             |         |                |       |                   |         |          |              |  |
|----------------------------------------------------|-------------|---------|------------------------------------------|---------------------|---------|-------------|---------|----------------|-------|-------------------|---------|----------|--------------|--|
| Access Analysis<br>DWP Network                     | Membe       | Member  |                                          | Provider            |         | With Access |         | Without Access |       | Ints <sup>1</sup> | Average | Distance | Average Time |  |
|                                                    | Group       | #       | Group                                    | Standard            | #       | %           | #       | %              | Р     | L                 | 1       | 2        | 1            |  |
| Member Group                                       | DWP Members | 241.650 | DWP All Providers                        | 1 in 30 miles and 3 | 241,596 | 99.9        | 54      | 0.1            | 1,437 | 530               | 3.2     | 4.2      | 3.6          |  |
| DWP Members                                        |             | ,       |                                          | 1 in 30 miles and 3 | 241,596 |             | 54      | 0.1            | 1,228 | 500               | 3.2     | 4.2      | 3.6          |  |
| Provider Group                                     |             |         | DWP General Pr                           | 1 in 60 miles and 6 | 241,644 |             | 6       | 0.1            | 1,228 | 500               | 3.2     | 4.2      | 3.6          |  |
| DWP All Providers                                  |             |         | DWP General Pr                           | 1 in 90 miles and 9 | 241,644 | 99.9        | 6       | 0.1            | 1,228 | 500               | 3.2     | 4.2      | 3.6          |  |
| DWP General Practitioner                           |             |         | DWP Oral Surgeon                         | 1 in 30 miles and 3 | 140,015 | 57.9        | 101,635 | 42.1           | 149   | 33                | 28.5    | 31.4     | 33.2         |  |
| DWP Oral Surgeon                                   |             |         | DWP Oral Surgeon                         | 1 in 60 miles and 6 | 186,504 | 77.2        | 55,146  | 22.8           | 149   | 33                | 28.5    | 31.4     | 33.2         |  |
| DWP Endodontist                                    |             |         | , , , , , , , , , , , , , , , , , , ,    | 1 in 90 miles and 9 | 217,336 | 89.9        |         | 10.1           | 149   | 33                | 28.5    | 31.4     | 33.2         |  |
| DWP Orthodontist                                   |             |         | J. J | 1 in 30 miles and 3 | 81,930  |             | 159,720 | 66.1           | 10    | 4                 | 45.0    | 56.1     | 62.1         |  |
| DWP Periodontist                                   |             |         | DWP Endodontist                          | 1 in 60 miles and 6 | 110,118 |             | 131,532 | 54.4           | 10    | 4                 | 45.0    | 56.1     | 62.1         |  |
| DWP Prosthodontist                                 |             |         |                                          | 1 in 90 miles and 9 | 165,726 |             | 75,924  | 31.4           | 10    | 4                 | 45.0    | 56.1     | 62.1         |  |
| <sup>1</sup> Provider counts represent:            |             |         | DWP Orthodontist                         | 1 in 30 miles and 3 | 109,927 |             | 131,723 | 54.5           | 19    | 12                | 31.0    | 43.5     |              |  |
| P: Unique providers                                |             |         | DWP Orthodontist                         | 1 in 60 miles and 6 | 176,582 |             | 65,068  | 26.9           | 19    | 12                | 31.0    | 43.5     | 39.1         |  |
| L: Unique provider locations                       |             |         | DWP Orthodontist                         | 1 in 90 miles and 9 | 217,464 |             | 24,186  | 10.0           | 19    | 12                | 31.0    | 43.5     | 39.1         |  |
|                                                    |             |         | DWP Periodontist                         | 1 in 30 miles and 3 | 22,460  |             | 219,190 | 90.7           | 11    | 5                 | 61.1    | 70.9     | 78.1         |  |
| ** These records have been excluded                |             |         | DWP Periodontist                         | 1 in 60 miles and 6 | 66,884  |             | 174,766 | 72.3           | 11    | 5                 | 61.1    | 70.9     | 78.1         |  |
| from the analysis because of<br>invalid zip codes. |             |         | DWP Periodontist                         | 1 in 90 miles and 9 | 137,053 |             | 104,597 | 43.3           | 11    | 5                 | 61.1    | 70.9     |              |  |
| invalid zip codes.                                 |             |         | DWP Prosthodo                            | 1 in 30 miles and 3 | 79,188  |             |         | 67.2           | 20    | 5                 | 49.2    | 78.6     |              |  |
|                                                    |             |         | DWP Prosthodo                            | 1 in 60 miles and 6 | 116,131 | 48.1        | 125,519 | 51.9           | 20    | 5                 | 49.2    | 78.6     | 61.3         |  |
|                                                    |             |         | DWP Prosthodo                            | 1 in 90 miles and 9 | 177,424 |             | 64,226  |                | 20    | 5                 | 49.2    | 78.6     |              |  |