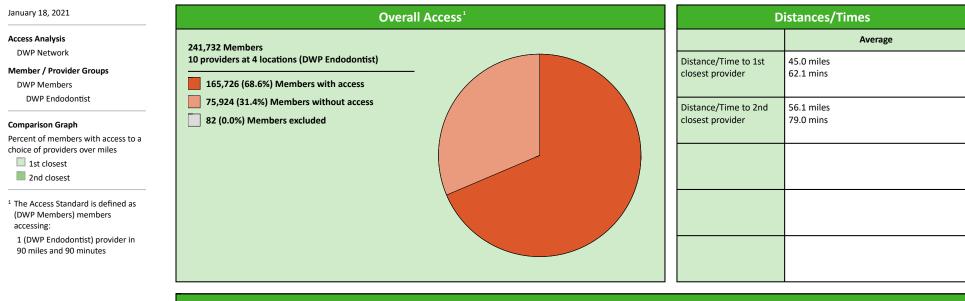

### **DWP Endodontist Access Map**

#### January 18, 2021

DWP Endodontist

- 10 providers at 4 locations

  Single providers (1)
  Multiple providers (3)
  30 mile radius
  60 mile radius
  - 90 mile radius

# Access Summary By State

| January 18, 2021                                   | All Members |         |                                          |                     |         |             |         |                |       |                   |         |          |              |  |
|----------------------------------------------------|-------------|---------|------------------------------------------|---------------------|---------|-------------|---------|----------------|-------|-------------------|---------|----------|--------------|--|
| Access Analysis<br>DWP Network                     | Membe       | Member  |                                          | Provider            |         | With Access |         | Without Access |       | Ints <sup>1</sup> | Average | Distance | Average Time |  |
|                                                    | Group       | #       | Group                                    | Standard            | #       | %           | #       | %              | Р     | L                 | 1       | 2        | 1            |  |
| Member Group                                       | DWP Members | 241.650 | DWP All Providers                        | 1 in 30 miles and 3 | 241,596 | 99.9        | 54      | 0.1            | 1,437 | 530               | 3.2     | 4.2      | 3.6          |  |
| DWP Members                                        |             | ,       |                                          | 1 in 30 miles and 3 | 241,596 |             | 54      | 0.1            | 1,228 | 500               | 3.2     | 4.2      | 3.6          |  |
| Provider Group                                     |             |         | DWP General Pr                           | 1 in 60 miles and 6 | 241,644 |             | 6       | 0.1            | 1,228 | 500               | 3.2     | 4.2      | 3.6          |  |
| DWP All Providers                                  |             |         | DWP General Pr                           | 1 in 90 miles and 9 | 241,644 | 99.9        | 6       | 0.1            | 1,228 | 500               | 3.2     | 4.2      | 3.6          |  |
| DWP General Practitioner                           |             |         | DWP Oral Surgeon                         | 1 in 30 miles and 3 | 140,015 | 57.9        | 101,635 | 42.1           | 149   | 33                | 28.5    | 31.4     | 33.2         |  |
| DWP Oral Surgeon                                   |             |         | DWP Oral Surgeon                         | 1 in 60 miles and 6 | 186,504 | 77.2        | 55,146  | 22.8           | 149   | 33                | 28.5    | 31.4     | 33.2         |  |
| DWP Endodontist                                    |             |         | , , , , , , , , , , , , , , , , , , ,    | 1 in 90 miles and 9 | 217,336 | 89.9        |         | 10.1           | 149   | 33                | 28.5    | 31.4     | 33.2         |  |
| DWP Orthodontist                                   |             |         | J. J | 1 in 30 miles and 3 | 81,930  |             | 159,720 | 66.1           | 10    | 4                 | 45.0    | 56.1     | 62.1         |  |
| DWP Periodontist                                   |             |         | DWP Endodontist                          | 1 in 60 miles and 6 | 110,118 |             | 131,532 | 54.4           | 10    | 4                 | 45.0    | 56.1     | 62.1         |  |
| DWP Prosthodontist                                 |             |         |                                          | 1 in 90 miles and 9 | 165,726 |             | 75,924  | 31.4           | 10    | 4                 | 45.0    | 56.1     | 62.1         |  |
| <sup>1</sup> Provider counts represent:            |             |         | DWP Orthodontist                         | 1 in 30 miles and 3 | 109,927 |             | 131,723 | 54.5           | 19    | 12                | 31.0    | 43.5     |              |  |
| P: Unique providers                                |             |         | DWP Orthodontist                         | 1 in 60 miles and 6 | 176,582 |             | 65,068  | 26.9           | 19    | 12                | 31.0    | 43.5     | 39.1         |  |
| L: Unique provider locations                       |             |         | DWP Orthodontist                         | 1 in 90 miles and 9 | 217,464 |             | 24,186  | 10.0           | 19    | 12                | 31.0    | 43.5     | 39.1         |  |
|                                                    |             |         | DWP Periodontist                         | 1 in 30 miles and 3 | 22,460  |             | 219,190 | 90.7           | 11    | 5                 | 61.1    | 70.9     | 78.1         |  |
| ** These records have been excluded                |             |         | DWP Periodontist                         | 1 in 60 miles and 6 | 66,884  |             | 174,766 | 72.3           | 11    | 5                 | 61.1    | 70.9     | 78.1         |  |
| from the analysis because of<br>invalid zip codes. |             |         | DWP Periodontist                         | 1 in 90 miles and 9 | 137,053 |             | 104,597 | 43.3           | 11    | 5                 | 61.1    | 70.9     |              |  |
| invalid zip codes.                                 |             |         | DWP Prosthodo                            | 1 in 30 miles and 3 | 79,188  |             |         | 67.2           | 20    | 5                 | 49.2    | 78.6     |              |  |
|                                                    |             |         | DWP Prosthodo                            | 1 in 60 miles and 6 | 116,131 | 48.1        | 125,519 | 51.9           | 20    | 5                 | 49.2    | 78.6     | 61.3         |  |
|                                                    |             |         | DWP Prosthodo                            | 1 in 90 miles and 9 | 177,424 |             | 64,226  |                | 20    | 5                 | 49.2    | 78.6     |              |  |