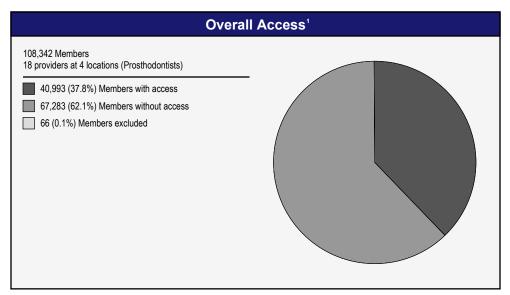

#### Access Overview - Prosthodontists (30 miles/30 minutes)

<sup>1</sup> The Access Standard is defined as (DWP Members) members accessing: 1 (Prosthodontists) provider in 30 miles or 30 minutes

| Distances/Times                       |                           |
|---------------------------------------|---------------------------|
|                                       | Average                   |
| Distance/Time to 1st closest provider | 52.1 miles<br>72.0 mins   |
| Distance/Time to 2nd closest provider | 91.1 miles<br>133.1 mins  |
| Distance/Time to 3rd closest provider | 110.3 miles<br>166.8 mins |
|                                       |                           |
|                                       |                           |