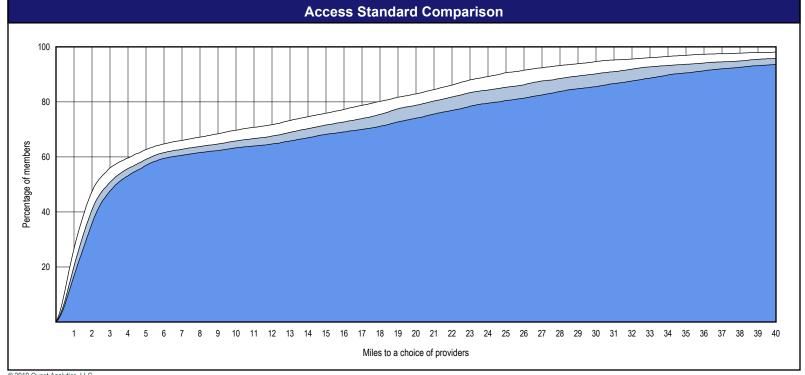

#### Access Overview - Pediatric Dentists (30 miles/30 minutes)

 The Access Standard is defined as (DWP Members) members accessing:
 (Pediatric Dentists) provider in 30 miles or 30 minutes

| Distances/Times                       |                         |
|---------------------------------------|-------------------------|
|                                       | Average                 |
| Distance/Time to 1st closest provider | 38.1 miles<br>44.6 mins |
| Distance/Time to 2nd closest provider | 52.2 miles<br>63.8 mins |
| Distance/Time to 3rd closest provider | 72.8 miles<br>91.2 mins |
|                                       |                         |
|                                       |                         |