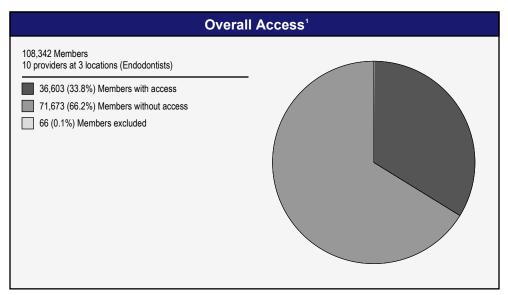

#### Access Overview - Endodontists (30 miles/30 minutes)

 The Access Standard is defined as (DWP Members) members accessing:
 (Endodontists) provider in 30 miles or 30 minutes

| Distances/Times                       |                         |
|---------------------------------------|-------------------------|
|                                       | Average                 |
| Distance/Time to 1st closest provider | 58.4 miles<br>82.8 mins |
| Distance/Time to 2nd closest provider | 58.4 miles<br>82.8 mins |
| Distance/Time to 3rd closest provider | 62.6 miles<br>92.1 mins |
|                                       |                         |
|                                       |                         |