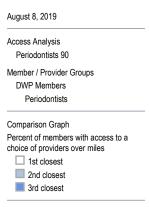

#### Access Overview - Periodontists (30 miles/30 minutes)

 The Access Standard is defined as (DWP Members) members accessing:
 (Periodontists) provider in 30 miles or 30 minutes

| Distances/Times                       |                           |
|---------------------------------------|---------------------------|
|                                       | Average                   |
| Distance/Time to 1st closest provider | 110.3 miles<br>166.8 mins |
| Distance/Time to 2nd closest provider | 110.3 miles<br>166.8 mins |
| Distance/Time to 3rd closest provider | 110.3 miles<br>166.8 mins |
|                                       |                           |
|                                       |                           |