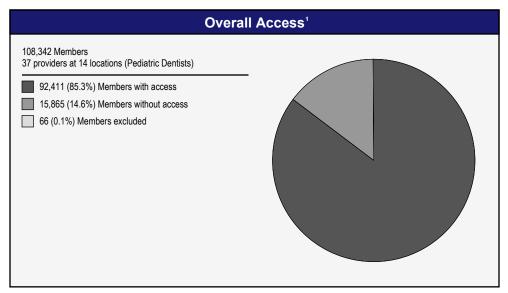

#### Access Overview - Pediatric Dentists (30 miles/30 minutes)

 The Access Standard is defined as (DWP Members) members accessing:
 (Pediatric Dentists) provider in 30 miles or 30 minutes

| Distances/Times                       |                         |
|---------------------------------------|-------------------------|
|                                       | Average                 |
| Distance/Time to 1st closest provider | 38.1 miles<br>44.6 mins |
| Distance/Time to 2nd closest provider | 52.2 miles<br>63.8 mins |
| Distance/Time to 3rd closest provider | 72.8 miles<br>91.2 mins |
|                                       |                         |
|                                       |                         |