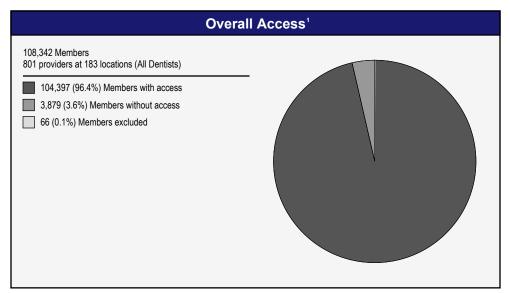

#### Access Overview - All Dentists (30 miles/30 minutes)

<sup>1</sup> The Access Standard is defined as (DWP Members) members accessing: 1 (All Dentists) provider in 30 miles or 30 minutes

| Distances/Times                       |                         |
|---------------------------------------|-------------------------|
|                                       | Average                 |
| Distance/Time to 1st closest provider | 9.5 miles<br>10.8 mins  |
| Distance/Time to 2nd closest provider | 11.2 miles<br>12.8 mins |
| Distance/Time to 3rd closest provider | 12.5 miles<br>14.3 mins |
|                                       |                         |
|                                       |                         |