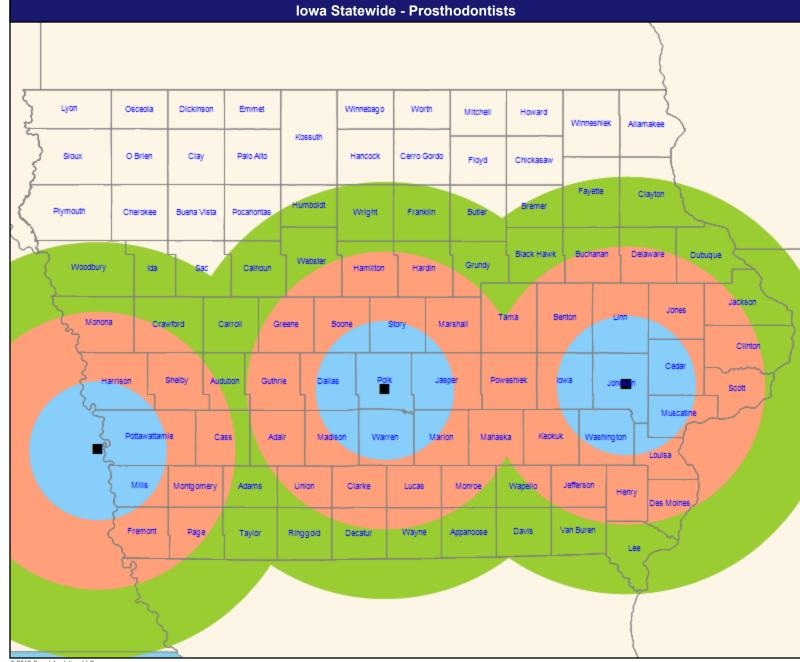

# **Prosthodontists Access Map**

August 8, 2019

Prosthodontists

Total Providers: 18

All providers

30 mile radius

60 mile radius

90 mile radius

41.42 miles