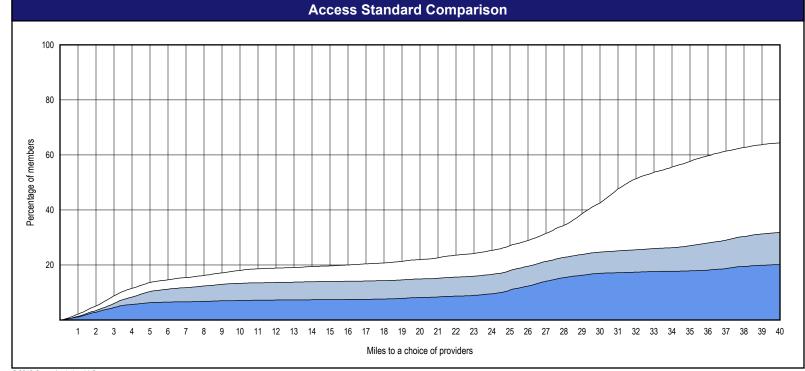

#### Access Overview - Pediatric Dentists (30 miles/30 minutes)

 The Access Standard is defined as (DWP Members) members accessing:
 (Pediatric Dentists) provider in 30 miles or 30 minutes

| Distances/Times                       |                         |
|---------------------------------------|-------------------------|
|                                       | Average                 |
| Distance/Time to 1st closest provider | 38.1 miles<br>44.6 mins |
| Distance/Time to 2nd closest provider | 52.2 miles<br>63.8 mins |
| Distance/Time to 3rd closest provider | 72.8 miles<br>91.2 mins |
|                                       |                         |
|                                       |                         |