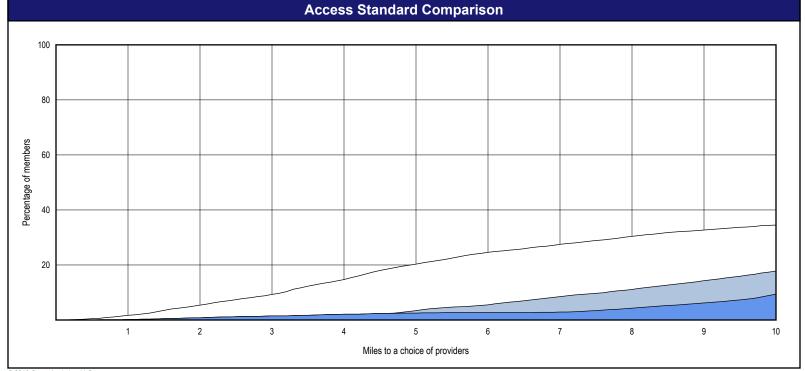

#### Access Overview - Orthodontists (90 miles/90 minutes)

 The Access Standard is defined as (DWP Members) members accessing:
 (Orthodontists) provider in 90 miles or 90 minutes

| Distances/Times                       |                         |
|---------------------------------------|-------------------------|
|                                       | Average                 |
| Distance/Time to 1st closest provider | 39.4 miles<br>48.6 mins |
| Distance/Time to 2nd closest provider | 52.2 miles<br>69.5 mins |
| Distance/Time to 3rd closest provider | 54.3 miles<br>73.2 mins |
|                                       |                         |
|                                       |                         |