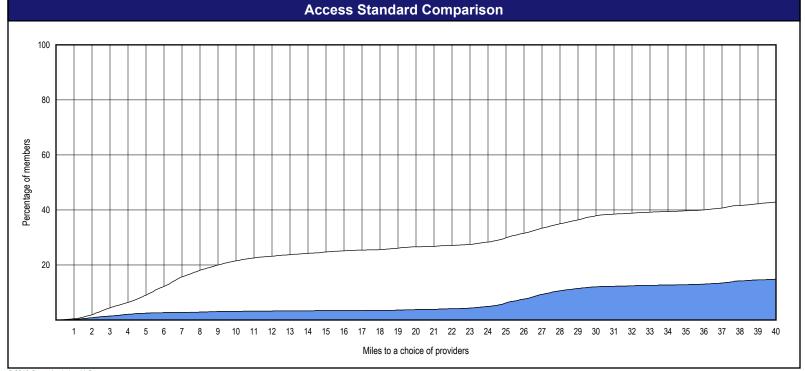

#### Access Overview - Prosthodontists (30 miles/30 minutes)

<sup>1</sup> The Access Standard is defined as (DWP Members) members accessing: 1 (Prosthodontists) provider in 30 miles or 30 minutes

| Distances/Times                       |                           |
|---------------------------------------|---------------------------|
|                                       | Average                   |
| Distance/Time to 1st closest provider | 52.1 miles<br>72.0 mins   |
| Distance/Time to 2nd closest provider | 91.1 miles<br>133.1 mins  |
| Distance/Time to 3rd closest provider | 110.3 miles<br>166.8 mins |
|                                       |                           |
|                                       |                           |