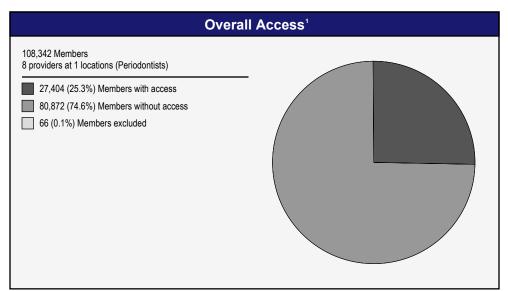

#### Access Overview - Periodontists (30 miles/30 minutes)

 The Access Standard is defined as (DWP Members) members accessing:
 (Periodontists) provider in 30 miles or 30 minutes

| Distances/Times                       |                           |
|---------------------------------------|---------------------------|
|                                       | Average                   |
| Distance/Time to 1st closest provider | 110.3 miles<br>166.8 mins |
| Distance/Time to 2nd closest provider | 110.3 miles<br>166.8 mins |
| Distance/Time to 3rd closest provider | 110.3 miles<br>166.8 mins |
|                                       |                           |
|                                       |                           |

#### Access Overview - Periodontists (60 miles/60 minutes)

 The Access Standard is defined as (DWP Members) members accessing:
 (Periodontists) provider in 60 miles or 60 minutes

| Distances/Times                       |                           |
|---------------------------------------|---------------------------|
|                                       | Average                   |
| Distance/Time to 1st closest provider | 110.3 miles<br>166.8 mins |
| Distance/Time to 2nd closest provider | 110.3 miles<br>166.8 mins |
| Distance/Time to 3rd closest provider | 110.3 miles<br>166.8 mins |
|                                       |                           |
|                                       |                           |

#### Access Overview - Periodontists (90 miles/90 minutes)

 The Access Standard is defined as (DWP Members) members accessing:
 (Periodontists) provider in 90 miles or 90 minutes

| Distances/Times                       |                           |
|---------------------------------------|---------------------------|
|                                       | Average                   |
| Distance/Time to 1st closest provider | 110.3 miles<br>166.8 mins |
| Distance/Time to 2nd closest provider | 110.3 miles<br>166.8 mins |
| Distance/Time to 3rd closest provider | 110.3 miles<br>166.8 mins |
|                                       |                           |
|                                       |                           |