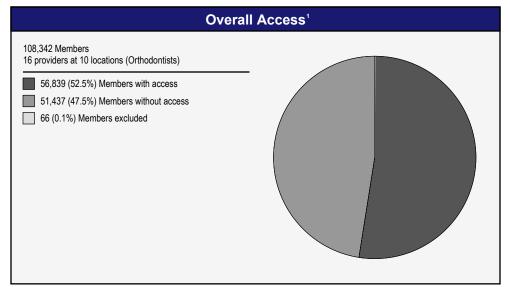

#### Access Overview - Orthodontists (30 miles/30 minutes)

August 8, 2019

Access Analysis
Orthodontists 30

Member / Provider Groups
DWP Members
Orthodontists

Comparison Graph
Percent of members with access to a choice of providers over miles

1st closest
2nd closest
3rd closest

<sup>1</sup> The Access Standard is defined as (DWP Members) members accessing: 1 (Orthodontists) provider in 30 miles or 30 minutes

| Distances/Times                       |                         |
|---------------------------------------|-------------------------|
|                                       | Average                 |
| Distance/Time to 1st closest provider | 39.4 miles<br>48.6 mins |
| Distance/Time to 2nd closest provider | 52.2 miles<br>69.5 mins |
| Distance/Time to 3rd closest provider | 54.3 miles<br>73.2 mins |
|                                       |                         |
|                                       |                         |