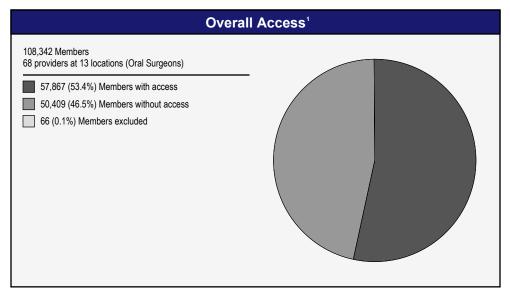

#### Access Overview - Oral Surgeons (30 miles/30 minutes)

<sup>1</sup> The Access Standard is defined as (DWP Members) members accessing: 1 (Oral Surgeons) provider in 30 miles or 30 minutes

| Distances/Times                       |                         |
|---------------------------------------|-------------------------|
|                                       | Average                 |
| Distance/Time to 1st closest provider | 33.7 miles<br>41.6 mins |
| Distance/Time to 2nd closest provider | 41.6 miles<br>51.4 mins |
| Distance/Time to 3rd closest provider | 62.9 miles<br>80.0 mins |
|                                       |                         |
|                                       |                         |