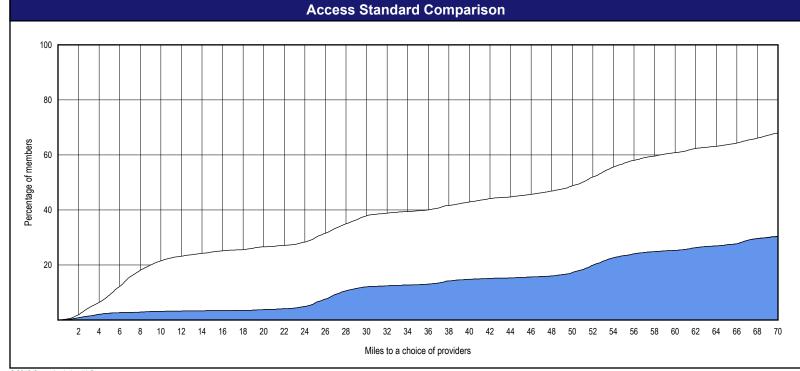

#### Access Overview - Prosthodontists (60 miles/60 minutes)

 The Access Standard is defined as (DWP Members) members accessing:
 (Prosthodontists) provider in 60 miles or 60 minutes

| Distances/Times                       |                           |
|---------------------------------------|---------------------------|
|                                       | Average                   |
| Distance/Time to 1st closest provider | 52.1 miles<br>72.0 mins   |
| Distance/Time to 2nd closest provider | 91.1 miles<br>133.1 mins  |
| Distance/Time to 3rd closest provider | 110.3 miles<br>166.8 mins |
|                                       |                           |
|                                       |                           |