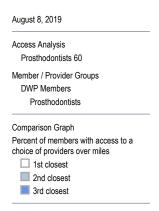

#### Access Overview - Prosthodontists (60 miles/60 minutes)

 The Access Standard is defined as (DWP Members) members accessing:
 (Prosthodontists) provider in 60 miles or 60 minutes

| Distances/Times                       |                           |
|---------------------------------------|---------------------------|
|                                       | Average                   |
| Distance/Time to 1st closest provider | 52.1 miles<br>72.0 mins   |
| Distance/Time to 2nd closest provider | 91.1 miles<br>133.1 mins  |
| Distance/Time to 3rd closest provider | 110.3 miles<br>166.8 mins |
|                                       |                           |
|                                       |                           |