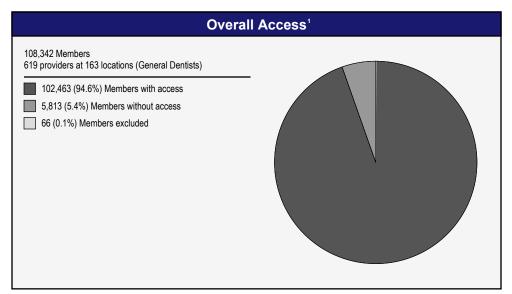

#### **Access Overview - General Dentists (30 miles/30 minutes)**

August 8, 2019 Access Analysis General Dentists 30 Member / Provider Groups **DWP Members** General Dentists Comparison Graph Percent of members with access to a choice of providers over miles ☐ 1st closest 2nd closest 3rd closest

<sup>1</sup> The Access Standard is defined as (DWP Members) members accessing: 1 (General Dentists) provider in 30 miles or 30 minutes

| Distances/Times                       |                         |
|---------------------------------------|-------------------------|
|                                       | Average                 |
| Distance/Time to 1st closest provider | 10.3 miles<br>11.8 mins |
| Distance/Time to 2nd closest provider | 12.2 miles<br>13.9 mins |
| Distance/Time to 3rd closest provider | 14.0 miles<br>15.8 mins |
|                                       |                         |
|                                       |                         |