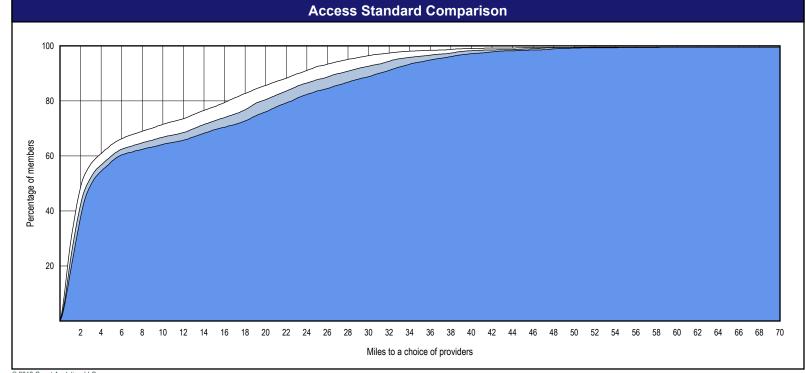

#### Access Overview - All Dentists (30 miles/30 minutes)

<sup>1</sup> The Access Standard is defined as (DWP Members) members accessing: 1 (All Dentists) provider in 30 miles or 30 minutes

| Distances/Times                       |                         |
|---------------------------------------|-------------------------|
|                                       | Average                 |
| Distance/Time to 1st closest provider | 9.5 miles<br>10.8 mins  |
| Distance/Time to 2nd closest provider | 11.2 miles<br>12.8 mins |
| Distance/Time to 3rd closest provider | 12.5 miles<br>14.3 mins |
|                                       |                         |
|                                       |                         |