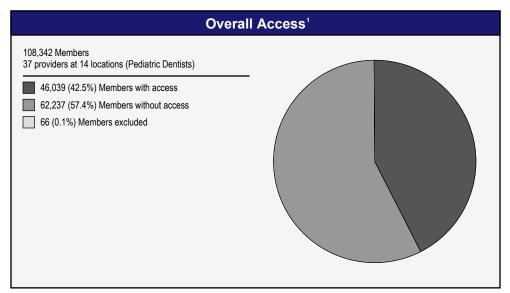

#### Access Overview - Pediatric Dentists (30 miles/30 minutes)

 The Access Standard is defined as (DWP Members) members accessing:
 (Pediatric Dentists) provider in 30 miles or 30 minutes

| Distances/Times                       |                         |
|---------------------------------------|-------------------------|
|                                       | Average                 |
| Distance/Time to 1st closest provider | 38.1 miles<br>44.6 mins |
| Distance/Time to 2nd closest provider | 52.2 miles<br>63.8 mins |
| Distance/Time to 3rd closest provider | 72.8 miles<br>91.2 mins |
|                                       |                         |
|                                       |                         |