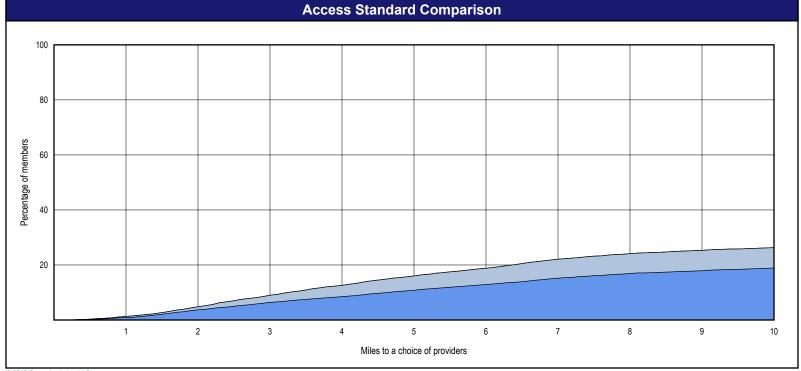

#### Access Overview - Prosthodontists (30 miles/30 minutes)

<sup>1</sup> The Access Standard is defined as (DWP Members) members accessing: 1 (Prosthodontists) provider in 30 miles or 30 minutes

| Distances/Times                       |                           |
|---------------------------------------|---------------------------|
|                                       | Average                   |
| Distance/Time to 1st closest provider | 52.1 miles<br>72.0 mins   |
| Distance/Time to 2nd closest provider | 91.1 miles<br>133.1 mins  |
| Distance/Time to 3rd closest provider | 110.3 miles<br>166.8 mins |
|                                       |                           |
|                                       |                           |