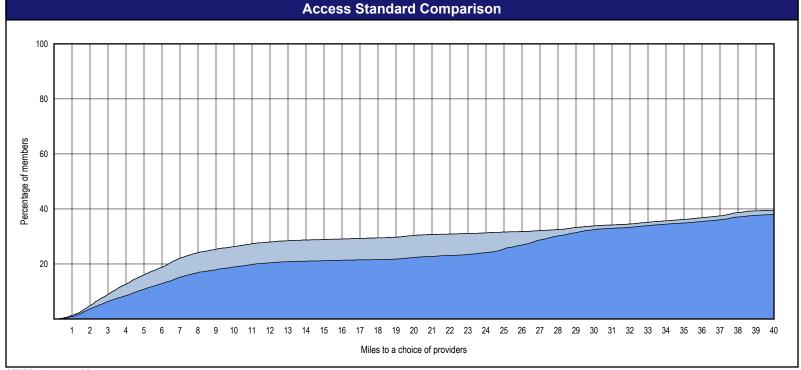

#### Access Overview - Endodontists (90 miles/90 minutes)

 The Access Standard is defined as (DWP Members) members accessing:
 (Endodontists) provider in 90 miles or 90 minutes

| Distances/Times                       |                         |
|---------------------------------------|-------------------------|
|                                       | Average                 |
| Distance/Time to 1st closest provider | 58.4 miles<br>82.8 mins |
| Distance/Time to 2nd closest provider | 58.4 miles<br>82.8 mins |
| Distance/Time to 3rd closest provider | 62.6 miles<br>92.1 mins |
|                                       |                         |
|                                       |                         |