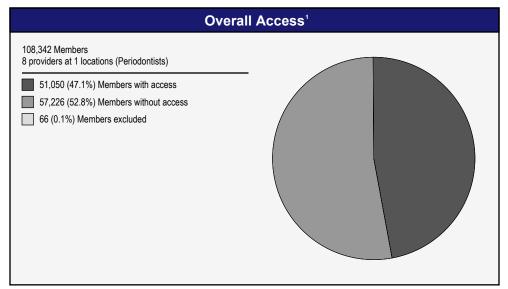

#### Access Overview - Periodontists (30 miles/30 minutes)

 The Access Standard is defined as (DWP Members) members accessing:
 (Periodontists) provider in 30 miles or 30 minutes

| Distances/Times                       |                           |
|---------------------------------------|---------------------------|
|                                       | Average                   |
| Distance/Time to 1st closest provider | 110.3 miles<br>166.8 mins |
| Distance/Time to 2nd closest provider | 110.3 miles<br>166.8 mins |
| Distance/Time to 3rd closest provider | 110.3 miles<br>166.8 mins |
|                                       |                           |
|                                       |                           |