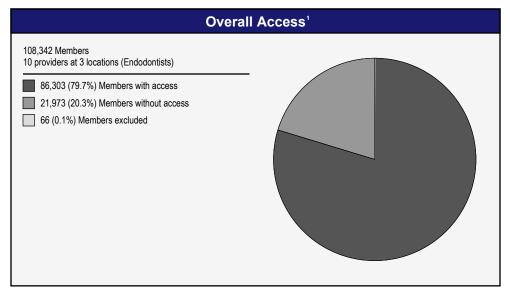

#### Access Overview - Endodontists (30 miles/30 minutes)

 The Access Standard is defined as (DWP Members) members accessing:
 (Endodontists) provider in 30 miles or 30 minutes

| Distances/Times                       |                         |
|---------------------------------------|-------------------------|
|                                       | Average                 |
| Distance/Time to 1st closest provider | 58.4 miles<br>82.8 mins |
| Distance/Time to 2nd closest provider | 58.4 miles<br>82.8 mins |
| Distance/Time to 3rd closest provider | 62.6 miles<br>92.1 mins |
|                                       |                         |
|                                       |                         |