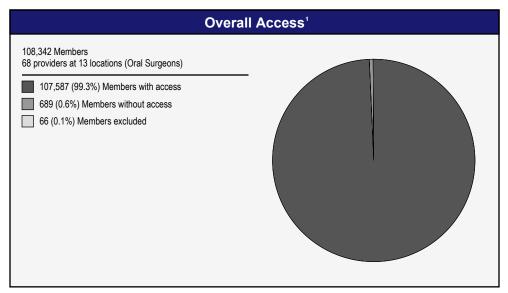

# Access Overview - Oral Surgeons (90 miles/90 minutes)

<sup>1</sup> The Access Standard is defined as (DWP Members) members accessing: 1 (Oral Surgeons) provider in 90 miles or 90 minutes

| Distances/Times                       |                         |
|---------------------------------------|-------------------------|
|                                       | Average                 |
| Distance/Time to 1st closest provider | 33.7 miles<br>41.6 mins |
| Distance/Time to 2nd closest provider | 41.6 miles<br>51.4 mins |
| Distance/Time to 3rd closest provider | 62.9 miles<br>80.0 mins |
|                                       |                         |
|                                       |                         |