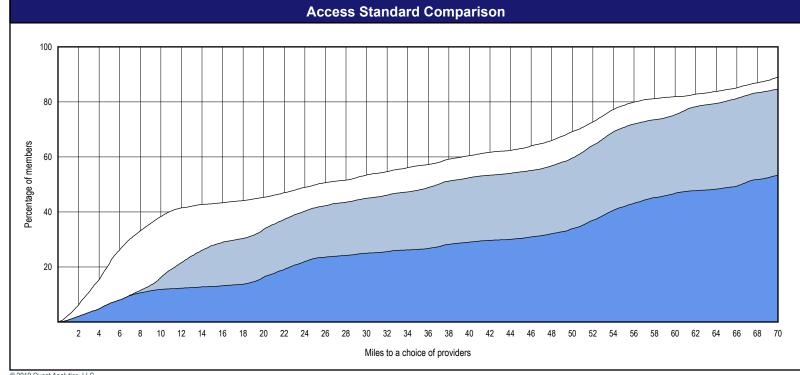

#### Access Overview - Endodontists (30 miles/30 minutes)

 The Access Standard is defined as (DWP Members) members accessing:
 (Endodontists) provider in 30 miles or 30 minutes

| Distances/Times                       |                         |
|---------------------------------------|-------------------------|
|                                       | Average                 |
| Distance/Time to 1st closest provider | 58.4 miles<br>82.8 mins |
| Distance/Time to 2nd closest provider | 58.4 miles<br>82.8 mins |
| Distance/Time to 3rd closest provider | 62.6 miles<br>92.1 mins |
|                                       |                         |
|                                       |                         |

#### Access Overview - Endodontists (60 miles/60 minutes)

 The Access Standard is defined as (DWP Members) members accessing:
 (Endodontists) provider in 60 miles or 60 minutes

| Distances/Times                       |                         |
|---------------------------------------|-------------------------|
|                                       | Average                 |
| Distance/Time to 1st closest provider | 58.4 miles<br>82.8 mins |
| Distance/Time to 2nd closest provider | 58.4 miles<br>82.8 mins |
| Distance/Time to 3rd closest provider | 62.6 miles<br>92.1 mins |
|                                       |                         |
|                                       |                         |