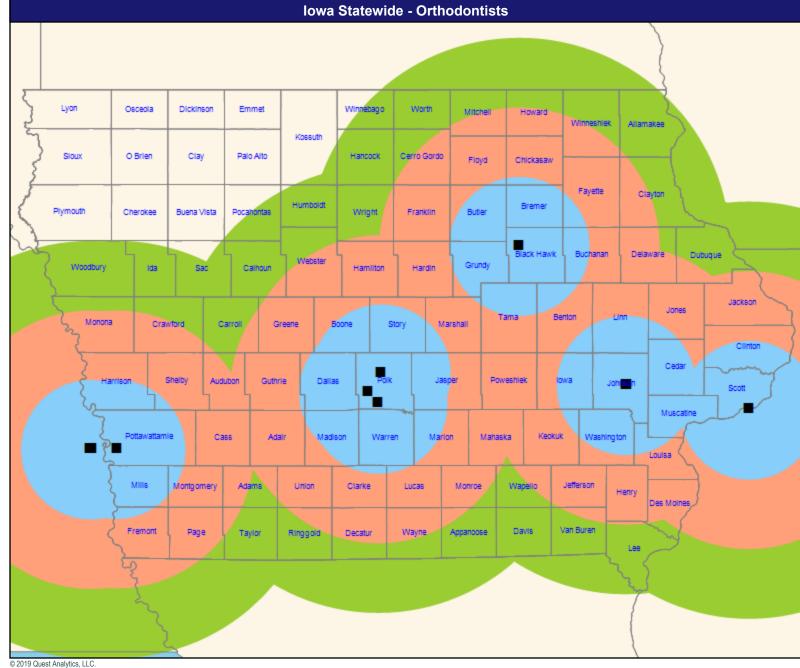

#### **Orthodontists Access Map**

August 8, 2019 Orthodontists Total Providers: 16 ■ All providers 30 mile radius 60 mile radius 90 mile radius

41.42 miles