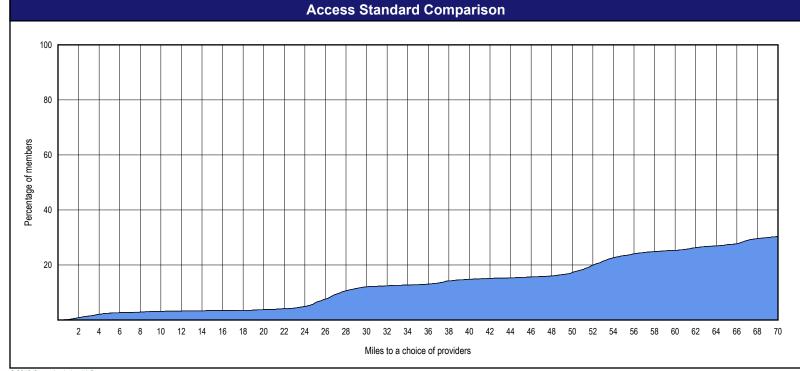

#### Access Overview - Periodontists (30 miles/30 minutes)

 The Access Standard is defined as (DWP Members) members accessing:
 (Periodontists) provider in 30 miles or 30 minutes

| Distances/Times                       |                           |
|---------------------------------------|---------------------------|
|                                       | Average                   |
| Distance/Time to 1st closest provider | 110.3 miles<br>166.8 mins |
| Distance/Time to 2nd closest provider | 110.3 miles<br>166.8 mins |
| Distance/Time to 3rd closest provider | 110.3 miles<br>166.8 mins |
|                                       |                           |
|                                       |                           |

#### Access Overview - Periodontists (60 miles/60 minutes)

 The Access Standard is defined as (DWP Members) members accessing:
 (Periodontists) provider in 60 miles or 60 minutes

| Distances/Times                       |                           |
|---------------------------------------|---------------------------|
|                                       | Average                   |
| Distance/Time to 1st closest provider | 110.3 miles<br>166.8 mins |
| Distance/Time to 2nd closest provider | 110.3 miles<br>166.8 mins |
| Distance/Time to 3rd closest provider | 110.3 miles<br>166.8 mins |
|                                       |                           |
|                                       |                           |

#### Access Overview - Periodontists (90 miles/90 minutes)

 The Access Standard is defined as (DWP Members) members accessing:
 (Periodontists) provider in 90 miles or 90 minutes

| Distances/Times                       |                           |
|---------------------------------------|---------------------------|
|                                       | Average                   |
| Distance/Time to 1st closest provider | 110.3 miles<br>166.8 mins |
| Distance/Time to 2nd closest provider | 110.3 miles<br>166.8 mins |
| Distance/Time to 3rd closest provider | 110.3 miles<br>166.8 mins |
|                                       |                           |
|                                       |                           |