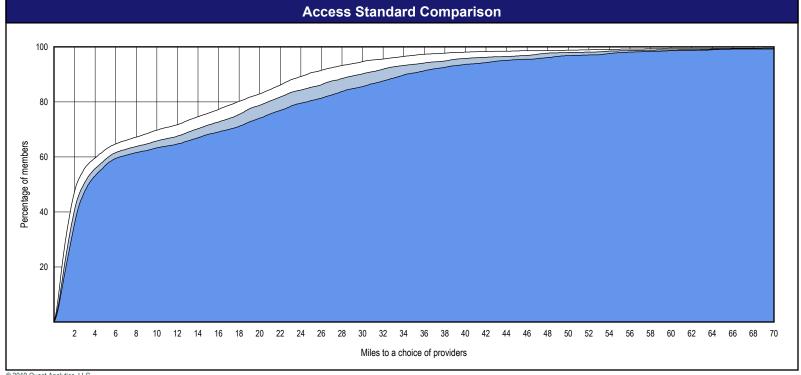

#### Access Overview - Orthodontists (30 miles/30 minutes)

August 8, 2019

Access Analysis
Orthodontists 30

Member / Provider Groups
DWP Members
Orthodontists

Comparison Graph
Percent of members with access to a choice of providers over miles

1st closest
2nd closest
3rd closest

<sup>1</sup> The Access Standard is defined as (DWP Members) members accessing: 1 (Orthodontists) provider in 30 miles or 30 minutes

| Distances/Times                       |                         |
|---------------------------------------|-------------------------|
|                                       | Average                 |
| Distance/Time to 1st closest provider | 39.4 miles<br>48.6 mins |
| Distance/Time to 2nd closest provider | 52.2 miles<br>69.5 mins |
| Distance/Time to 3rd closest provider | 54.3 miles<br>73.2 mins |
|                                       |                         |
|                                       |                         |