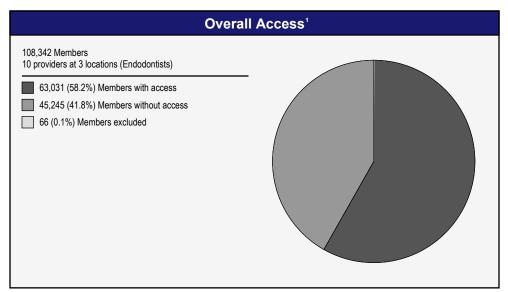

#### Access Overview - Endodontists (30 miles/30 minutes)

 The Access Standard is defined as (DWP Members) members accessing:
 (Endodontists) provider in 30 miles or 30 minutes

| Distances/Times                       |                         |
|---------------------------------------|-------------------------|
|                                       | Average                 |
| Distance/Time to 1st closest provider | 58.4 miles<br>82.8 mins |
| Distance/Time to 2nd closest provider | 58.4 miles<br>82.8 mins |
| Distance/Time to 3rd closest provider | 62.6 miles<br>92.1 mins |
|                                       |                         |
|                                       |                         |

#### Access Overview - Endodontists (60 miles/60 minutes)

 The Access Standard is defined as (DWP Members) members accessing:
 (Endodontists) provider in 60 miles or 60 minutes

| Distances/Times                       |                         |
|---------------------------------------|-------------------------|
|                                       | Average                 |
| Distance/Time to 1st closest provider | 58.4 miles<br>82.8 mins |
| Distance/Time to 2nd closest provider | 58.4 miles<br>82.8 mins |
| Distance/Time to 3rd closest provider | 62.6 miles<br>92.1 mins |
|                                       |                         |
|                                       |                         |