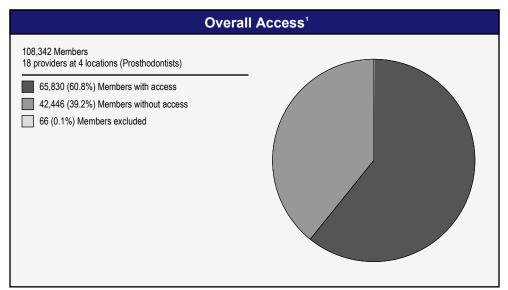

#### Access Overview - Prosthodontists (60 miles/60 minutes)

 The Access Standard is defined as (DWP Members) members accessing:
 (Prosthodontists) provider in 60 miles or 60 minutes

| Distances/Times                       |                           |
|---------------------------------------|---------------------------|
|                                       | Average                   |
| Distance/Time to 1st closest provider | 52.1 miles<br>72.0 mins   |
| Distance/Time to 2nd closest provider | 91.1 miles<br>133.1 mins  |
| Distance/Time to 3rd closest provider | 110.3 miles<br>166.8 mins |
|                                       |                           |
|                                       |                           |