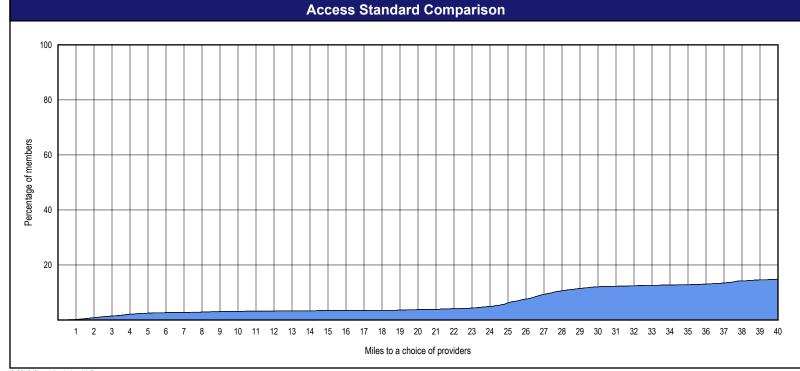

#### Access Overview - Periodontists (30 miles/30 minutes)

 The Access Standard is defined as (DWP Members) members accessing:
 (Periodontists) provider in 30 miles or 30 minutes

| Distances/Times                       |                           |
|---------------------------------------|---------------------------|
|                                       | Average                   |
| Distance/Time to 1st closest provider | 110.3 miles<br>166.8 mins |
| Distance/Time to 2nd closest provider | 110.3 miles<br>166.8 mins |
| Distance/Time to 3rd closest provider | 110.3 miles<br>166.8 mins |
|                                       |                           |
|                                       |                           |