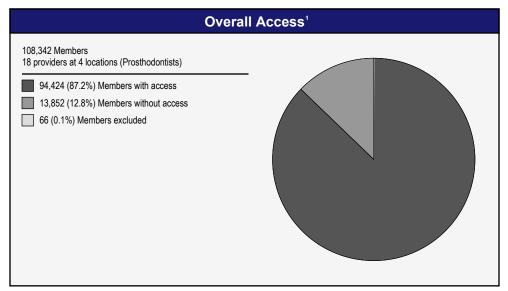

#### Access Overview - Prosthodontists (30 miles/30 minutes)

<sup>1</sup> The Access Standard is defined as (DWP Members) members accessing: 1 (Prosthodontists) provider in 30 miles or 30 minutes

| Distances/Times                       |                           |
|---------------------------------------|---------------------------|
|                                       | Average                   |
| Distance/Time to 1st closest provider | 52.1 miles<br>72.0 mins   |
| Distance/Time to 2nd closest provider | 91.1 miles<br>133.1 mins  |
| Distance/Time to 3rd closest provider | 110.3 miles<br>166.8 mins |
|                                       |                           |
|                                       |                           |