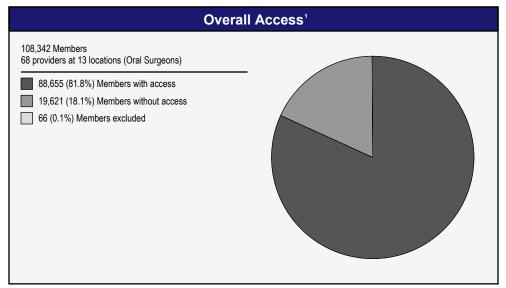

#### Access Overview - Oral Surgeons (30 miles/30 minutes)

<sup>1</sup> The Access Standard is defined as (DWP Members) members accessing: 1 (Oral Surgeons) provider in 30 miles or 30 minutes

| Distances/Times                       |                         |
|---------------------------------------|-------------------------|
|                                       | Average                 |
| Distance/Time to 1st closest provider | 33.7 miles<br>41.6 mins |
| Distance/Time to 2nd closest provider | 41.6 miles<br>51.4 mins |
| Distance/Time to 3rd closest provider | 62.9 miles<br>80.0 mins |
|                                       |                         |
|                                       |                         |