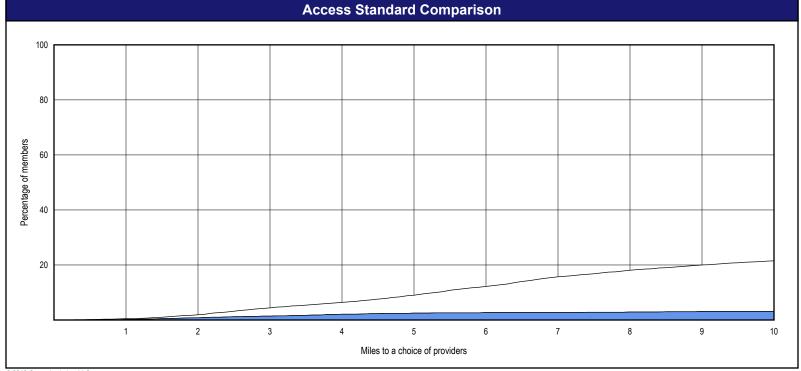

#### Access Overview - Periodontists (30 miles/30 minutes)

 The Access Standard is defined as (DWP Members) members accessing:
 (Periodontists) provider in 30 miles or 30 minutes

| Distances/Times                       |                           |
|---------------------------------------|---------------------------|
|                                       | Average                   |
| Distance/Time to 1st closest provider | 110.3 miles<br>166.8 mins |
| Distance/Time to 2nd closest provider | 110.3 miles<br>166.8 mins |
| Distance/Time to 3rd closest provider | 110.3 miles<br>166.8 mins |
|                                       |                           |
|                                       |                           |