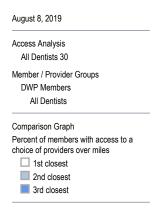

#### Access Overview - All Dentists (30 miles/30 minutes)

<sup>1</sup> The Access Standard is defined as (DWP Members) members accessing: 1 (All Dentists) provider in 30 miles or 30 minutes

| Distances/Times                       |                         |
|---------------------------------------|-------------------------|
|                                       | Average                 |
| Distance/Time to 1st closest provider | 9.5 miles<br>10.8 mins  |
| Distance/Time to 2nd closest provider | 11.2 miles<br>12.8 mins |
| Distance/Time to 3rd closest provider | 12.5 miles<br>14.3 mins |
|                                       |                         |
|                                       |                         |