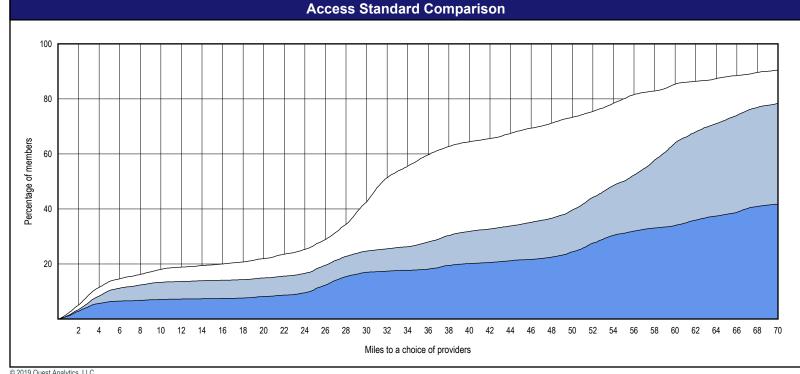

#### Access Overview - Oral Surgeons (30 miles/30 minutes)

<sup>1</sup> The Access Standard is defined as (DWP Members) members accessing: 1 (Oral Surgeons) provider in 30 miles or 30 minutes

| Distances/Times                       |                         |
|---------------------------------------|-------------------------|
|                                       | Average                 |
| Distance/Time to 1st closest provider | 33.7 miles<br>41.6 mins |
| Distance/Time to 2nd closest provider | 41.6 miles<br>51.4 mins |
| Distance/Time to 3rd closest provider | 62.9 miles<br>80.0 mins |
|                                       |                         |
|                                       |                         |