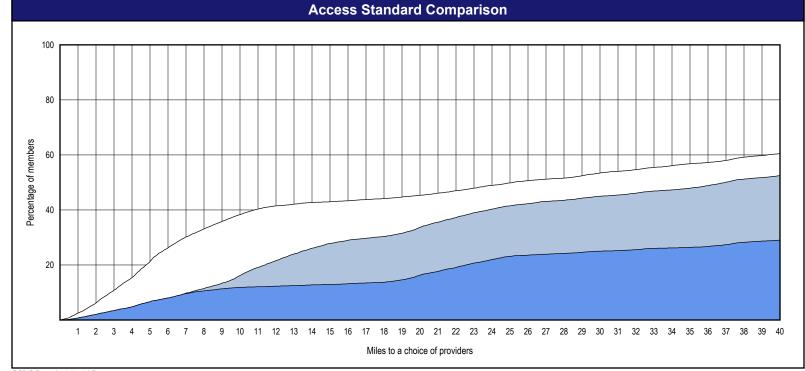

#### Access Overview - Endodontists (30 miles/30 minutes)

 The Access Standard is defined as (DWP Members) members accessing:
 (Endodontists) provider in 30 miles or 30 minutes

| Distances/Times                       |                         |
|---------------------------------------|-------------------------|
|                                       | Average                 |
| Distance/Time to 1st closest provider | 58.4 miles<br>82.8 mins |
| Distance/Time to 2nd closest provider | 58.4 miles<br>82.8 mins |
| Distance/Time to 3rd closest provider | 62.6 miles<br>92.1 mins |
|                                       |                         |
|                                       |                         |

#### Access Overview - Endodontists (60 miles/60 minutes)

 The Access Standard is defined as (DWP Members) members accessing:
 (Endodontists) provider in 60 miles or 60 minutes

| Distances/Times                       |                         |
|---------------------------------------|-------------------------|
|                                       | Average                 |
| Distance/Time to 1st closest provider | 58.4 miles<br>82.8 mins |
| Distance/Time to 2nd closest provider | 58.4 miles<br>82.8 mins |
| Distance/Time to 3rd closest provider | 62.6 miles<br>92.1 mins |
|                                       |                         |
|                                       |                         |