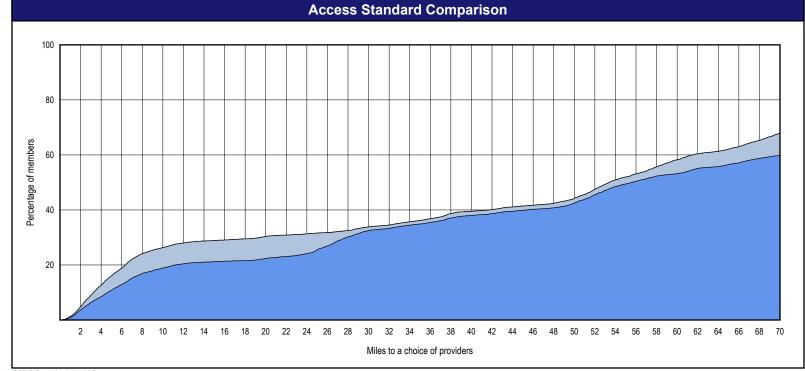

#### Access Overview - Endodontists (30 miles/30 minutes)

 The Access Standard is defined as (DWP Members) members accessing:
 (Endodontists) provider in 30 miles or 30 minutes

| Distances/Times                       |                         |
|---------------------------------------|-------------------------|
|                                       | Average                 |
| Distance/Time to 1st closest provider | 58.4 miles<br>82.8 mins |
| Distance/Time to 2nd closest provider | 58.4 miles<br>82.8 mins |
| Distance/Time to 3rd closest provider | 62.6 miles<br>92.1 mins |
|                                       |                         |
|                                       |                         |

#### Access Overview - Endodontists (60 miles/60 minutes)

 The Access Standard is defined as (DWP Members) members accessing:
 (Endodontists) provider in 60 miles or 60 minutes

| Distances/Times                       |                         |
|---------------------------------------|-------------------------|
|                                       | Average                 |
| Distance/Time to 1st closest provider | 58.4 miles<br>82.8 mins |
| Distance/Time to 2nd closest provider | 58.4 miles<br>82.8 mins |
| Distance/Time to 3rd closest provider | 62.6 miles<br>92.1 mins |
|                                       |                         |
|                                       |                         |