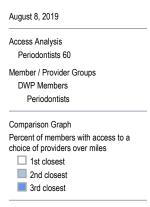

#### Access Overview - Periodontists (60 miles/60 minutes)

 The Access Standard is defined as (DWP Members) members accessing:
 (Periodontists) provider in 60 miles or 60 minutes

| Distances/Times                       |                           |
|---------------------------------------|---------------------------|
|                                       | Average                   |
| Distance/Time to 1st closest provider | 110.3 miles<br>166.8 mins |
| Distance/Time to 2nd closest provider | 110.3 miles<br>166.8 mins |
| Distance/Time to 3rd closest provider | 110.3 miles<br>166.8 mins |
|                                       |                           |
|                                       |                           |