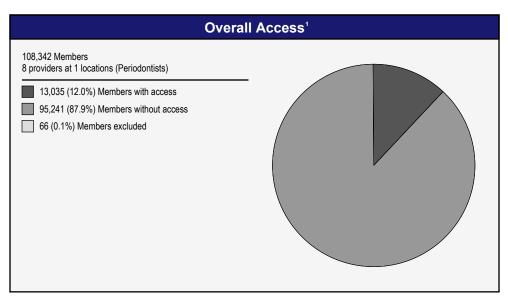

#### Access Overview - Periodontists (30 miles/30 minutes)

 The Access Standard is defined as (DWP Members) members accessing:
 (Periodontists) provider in 30 miles or 30 minutes

| Distances/Times                       |                           |
|---------------------------------------|---------------------------|
|                                       | Average                   |
| Distance/Time to 1st closest provider | 110.3 miles<br>166.8 mins |
| Distance/Time to 2nd closest provider | 110.3 miles<br>166.8 mins |
| Distance/Time to 3rd closest provider | 110.3 miles<br>166.8 mins |
|                                       |                           |
|                                       |                           |