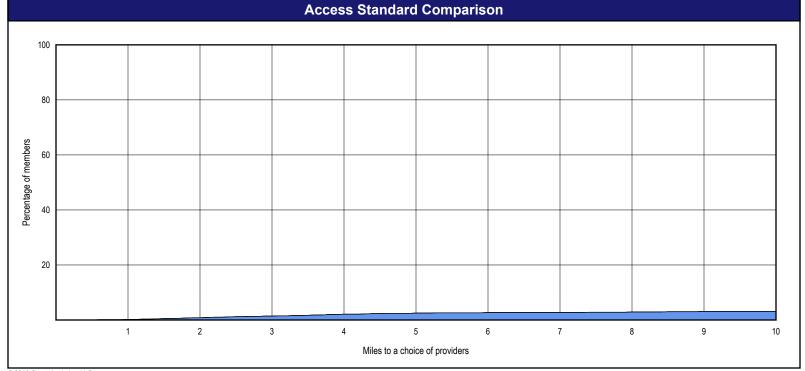

#### Access Overview - Periodontists (30 miles/30 minutes)

 The Access Standard is defined as (DWP Members) members accessing:
 (Periodontists) provider in 30 miles or 30 minutes

| Distances/Times                       |                           |
|---------------------------------------|---------------------------|
|                                       | Average                   |
| Distance/Time to 1st closest provider | 110.3 miles<br>166.8 mins |
| Distance/Time to 2nd closest provider | 110.3 miles<br>166.8 mins |
| Distance/Time to 3rd closest provider | 110.3 miles<br>166.8 mins |
|                                       |                           |
|                                       |                           |