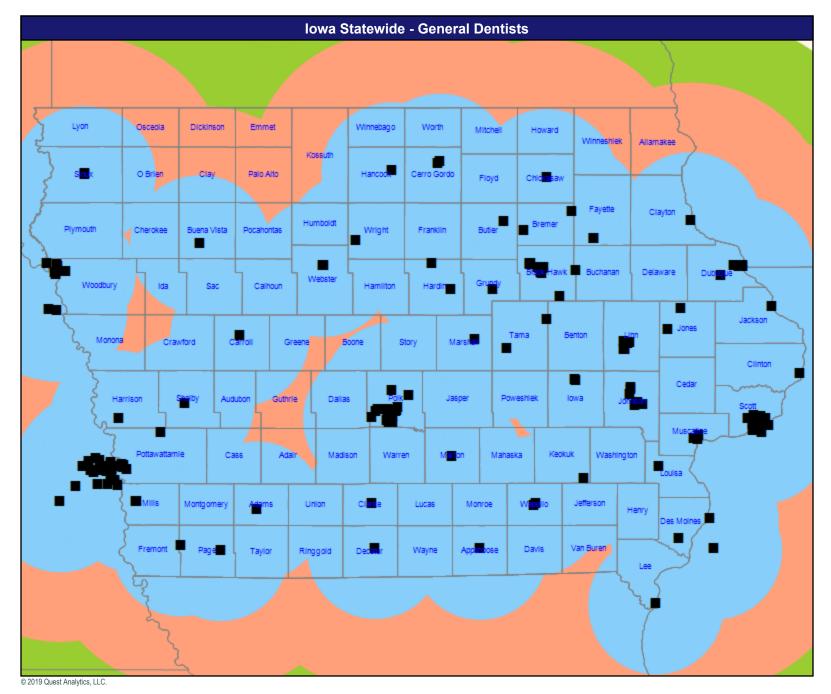

## **General Dentists Access Map**

August 8, 2019

General Dentists

Total Providers: 619

All providers

30 mile radius

60 mile radius

90 mile radius

41.42 miles