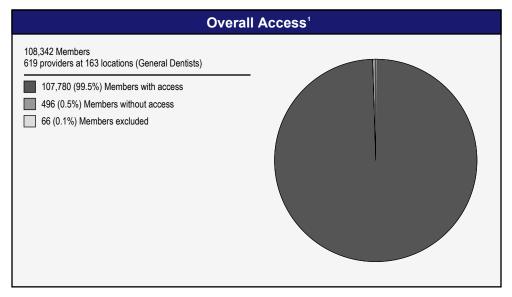

#### **Access Overview - General Dentists (30 miles/30 minutes)**

August 8, 2019 Access Analysis General Dentists 30 Member / Provider Groups **DWP Members** General Dentists Comparison Graph Percent of members with access to a choice of providers over miles ☐ 1st closest 2nd closest 3rd closest

<sup>1</sup> The Access Standard is defined as (DWP Members) members accessing: 1 (General Dentists) provider in 30 miles or 30 minutes

| Distances/Times                       |                         |
|---------------------------------------|-------------------------|
|                                       | Average                 |
| Distance/Time to 1st closest provider | 10.3 miles<br>11.8 mins |
| Distance/Time to 2nd closest provider | 12.2 miles<br>13.9 mins |
| Distance/Time to 3rd closest provider | 14.0 miles<br>15.8 mins |
|                                       |                         |
|                                       |                         |