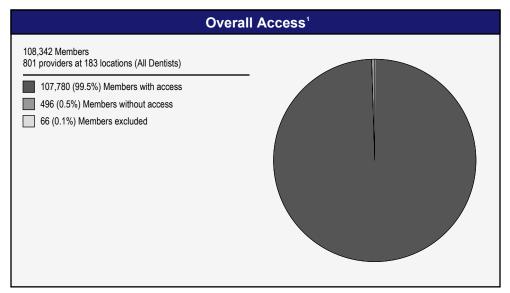

#### Access Overview - All Dentists (90 miles/90 minutes)

<sup>1</sup> The Access Standard is defined as (DWP Members) members accessing: 1 (All Dentists) provider in 90 miles or 90 minutes

| Distances/Times                       |                         |
|---------------------------------------|-------------------------|
|                                       | Average                 |
| Distance/Time to 1st closest provider | 9.5 miles<br>10.8 mins  |
| Distance/Time to 2nd closest provider | 11.2 miles<br>12.8 mins |
| Distance/Time to 3rd closest provider | 12.5 miles<br>14.3 mins |
|                                       |                         |
|                                       |                         |