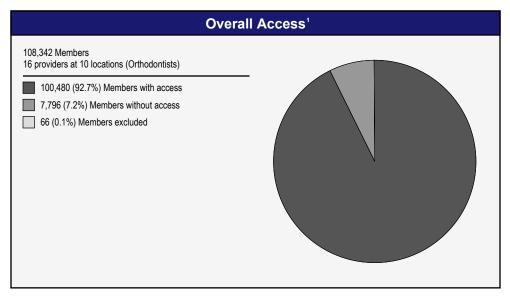

ccessing:
 (Pediatric Dentists) provider in 90 miles or 90 minutes



| Distances/Times                       |                         |
|---------------------------------------|-------------------------|
|                                       | Average                 |
| Distance/Time to 1st closest provider | 38.1 miles<br>44.6 mins |
| Distance/Time to 2nd closest provider | 52.2 miles<br>63.8 mins |
| Distance/Time to 3rd closest provider | 72.8 miles<br>91.2 mins |
|                                       |                         |
|                                       |                         |



#### Access Overview - Orthodontists (90 miles/90 minutes)



 The Access Standard is defined as (DWP Members) members accessing:
 (Orthodontists) provider in 90 miles or 90 minutes



| Distances/Times                       |                         |
|---------------------------------------|-------------------------|
|                                       | Average                 |
| Distance/Time to 1st closest provider | 39.4 miles<br>48.6 mins |
| Distance/Time to 2nd closest provider | 52.2 miles<br>69.5 mins |
| Distance/Time to 3rd closest provider | 54.3 miles<br>73.2 mins |
|                                       |                         |
|                                       |                         |



# Access Overview - Oral Surgeons (90 miles/90 minutes)



<sup>1</sup> The Access Standard is defined as (DWP Members) members accessing: 1 (Oral Surgeons) provider in 90 miles or 90 minutes



| Distances/Times                       |