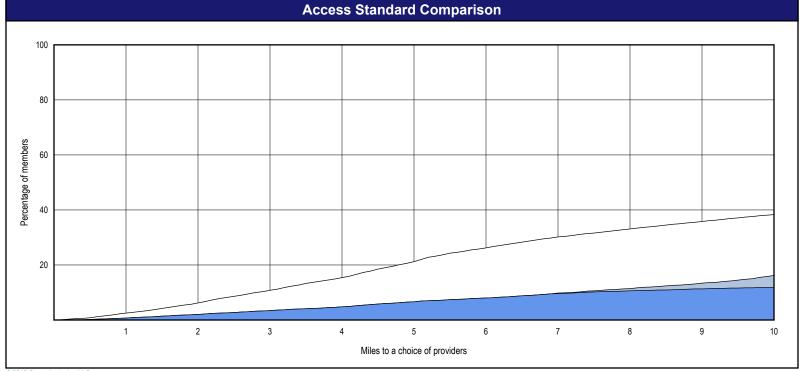

# Access Overview - Oral Surgeons (90 miles/90 minutes)

<sup>1</sup> The Access Standard is defined as (DWP Members) members accessing: 1 (Oral Surgeons) provider in 90 miles or 90 minutes

| Distances/Times                       |                         |
|---------------------------------------|-------------------------|
|                                       | Average                 |
| Distance/Time to 1st closest provider | 33.7 miles<br>41.6 mins |
| Distance/Time to 2nd closest provider | 41.6 miles<br>51.4 mins |
| Distance/Time to 3rd closest provider | 62.9 miles<br>80.0 mins |
|                                       |                         |
|                                       |                         |