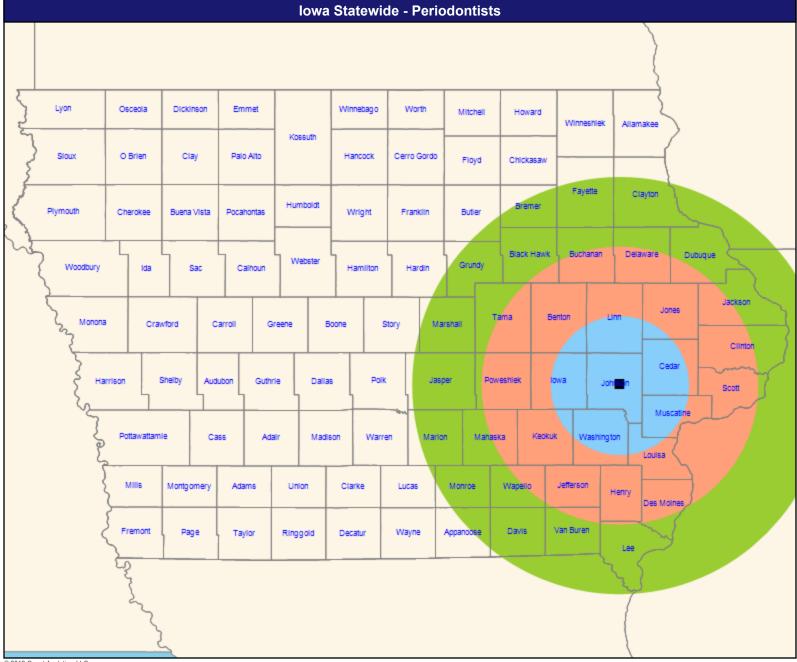

#### **Periodontists Access Map**

August 8, 2019

Periodontists

Total Providers: 8

All providers

30 mile radius

60 mile radius

90 mile radius

41.42 miles