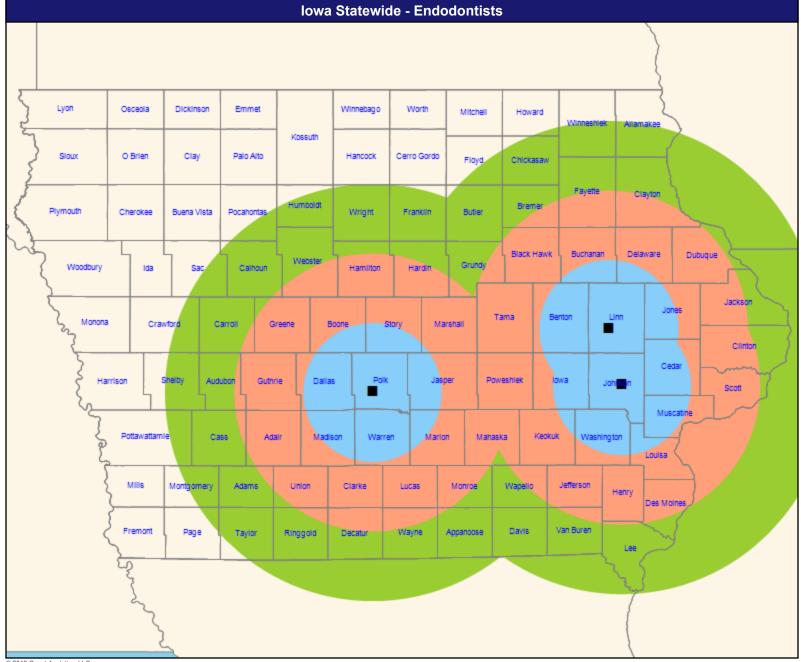

## **Endodontists Access Map**

August 8, 2019

Endodontists

Total Providers: 10

All providers

30 mile radius

60 mile radius

90 mile radius

41.42 miles