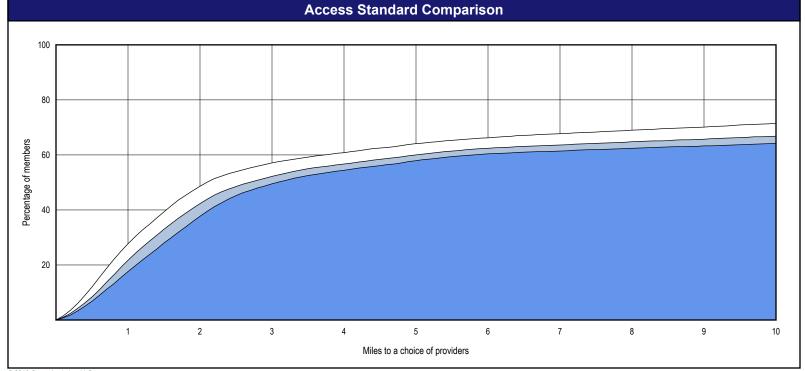

#### Access Overview - All Dentists (30 miles/30 minutes)

<sup>1</sup> The Access Standard is defined as (DWP Members) members accessing: 1 (All Dentists) provider in 30 miles or 30 minutes

| Distances/Times                       |                         |
|---------------------------------------|-------------------------|
|                                       | Average                 |
| Distance/Time to 1st closest provider | 9.5 miles<br>10.8 mins  |
| Distance/Time to 2nd closest provider | 11.2 miles<br>12.8 mins |
| Distance/Time to 3rd closest provider | 12.5 miles<br>14.3 mins |
|                                       |                         |
|                                       |                         |