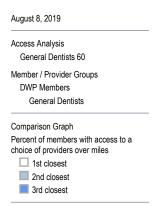

#### **Access Overview - General Dentists (30 miles/30 minutes)**

August 8, 2019 Access Analysis General Dentists 30 Member / Provider Groups **DWP Members** General Dentists Comparison Graph Percent of members with access to a choice of providers over miles ☐ 1st closest 2nd closest 3rd closest

<sup>1</sup> The Access Standard is defined as (DWP Members) members accessing: 1 (General Dentists) provider in 30 miles or 30 minutes

| Distances/Times                       |                         |
|---------------------------------------|-------------------------|
|                                       | Average                 |
| Distance/Time to 1st closest provider | 10.3 miles<br>11.8 mins |
| Distance/Time to 2nd closest provider | 12.2 miles<br>13.9 mins |
| Distance/Time to 3rd closest provider | 14.0 miles<br>15.8 mins |
|                                       |                         |
|                                       |                         |