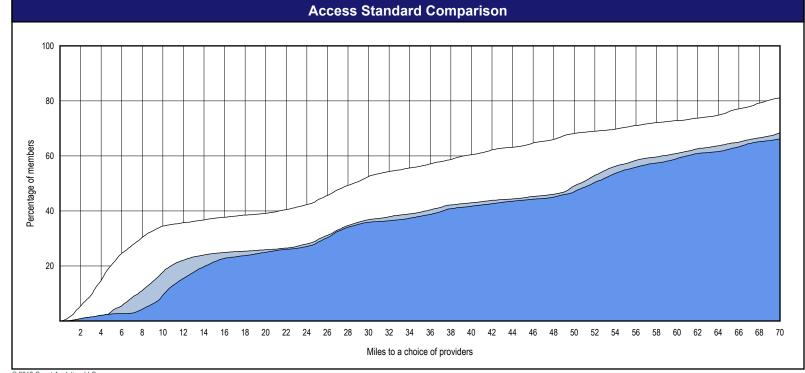

#### Access Overview - Orthodontists (30 miles/30 minutes)

August 8, 2019

Access Analysis
Orthodontists 30

Member / Provider Groups
DWP Members
Orthodontists

Comparison Graph
Percent of members with access to a choice of providers over miles

1st closest
2nd closest
3rd closest

<sup>1</sup> The Access Standard is defined as (DWP Members) members accessing: 1 (Orthodontists) provider in 30 miles or 30 minutes

| Distances/Times                       |                         |
|---------------------------------------|-------------------------|
|                                       | Average                 |
| Distance/Time to 1st closest provider | 39.4 miles<br>48.6 mins |
| Distance/Time to 2nd closest provider | 52.2 miles<br>69.5 mins |
| Distance/Time to 3rd closest provider | 54.3 miles<br>73.2 mins |
|                                       |                         |
|                                       |                         |