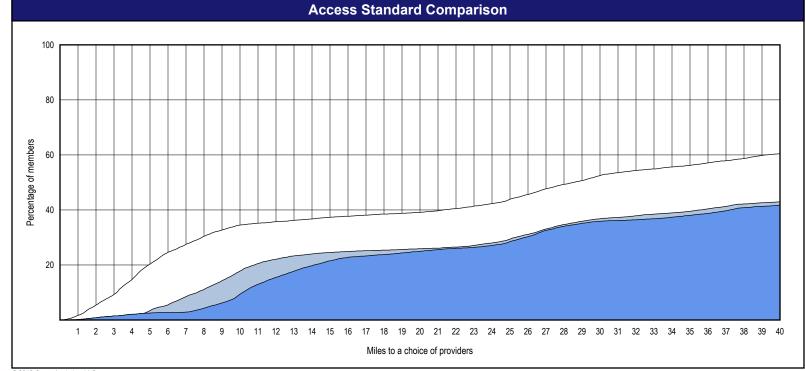

#### Access Overview - Orthodontists (30 miles/30 minutes)

August 8, 2019

Access Analysis
Orthodontists 30

Member / Provider Groups
DWP Members
Orthodontists

Comparison Graph
Percent of members with access to a choice of providers over miles

1st closest
2nd closest
3rd closest

<sup>1</sup> The Access Standard is defined as (DWP Members) members accessing: 1 (Orthodontists) provider in 30 miles or 30 minutes

| Distances/Times                       |                         |
|---------------------------------------|-------------------------|
|                                       | Average                 |
| Distance/Time to 1st closest provider | 39.4 miles<br>48.6 mins |
| Distance/Time to 2nd closest provider | 52.2 miles<br>69.5 mins |
| Distance/Time to 3rd closest provider | 54.3 miles<br>73.2 mins |
|                                       |                         |
|                                       |                         |