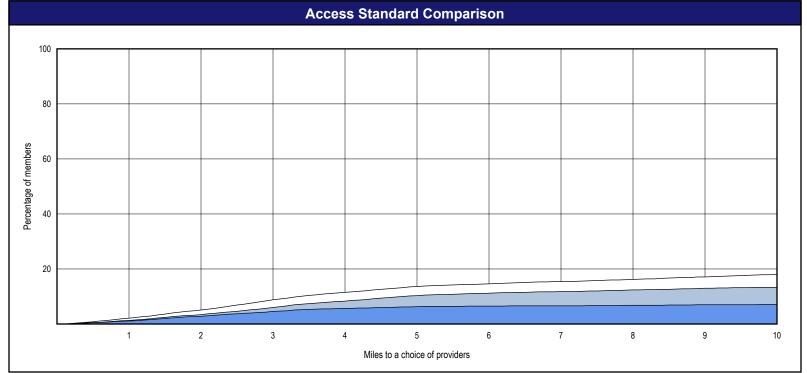

#### Access Overview - Orthodontists (30 miles/30 minutes)

August 8, 2019

Access Analysis
Orthodontists 30

Member / Provider Groups
DWP Members
Orthodontists

Comparison Graph
Percent of members with access to a choice of providers over miles

1st closest
2nd closest
3rd closest

<sup>1</sup> The Access Standard is defined as (DWP Members) members accessing: 1 (Orthodontists) provider in 30 miles or 30 minutes

| Distances/Times                       |                         |
|---------------------------------------|-------------------------|
|                                       | Average                 |
| Distance/Time to 1st closest provider | 39.4 miles<br>48.6 mins |
| Distance/Time to 2nd closest provider | 52.2 miles<br>69.5 mins |
| Distance/Time to 3rd closest provider | 54.3 miles<br>73.2 mins |
|                                       |                         |
|                                       |                         |