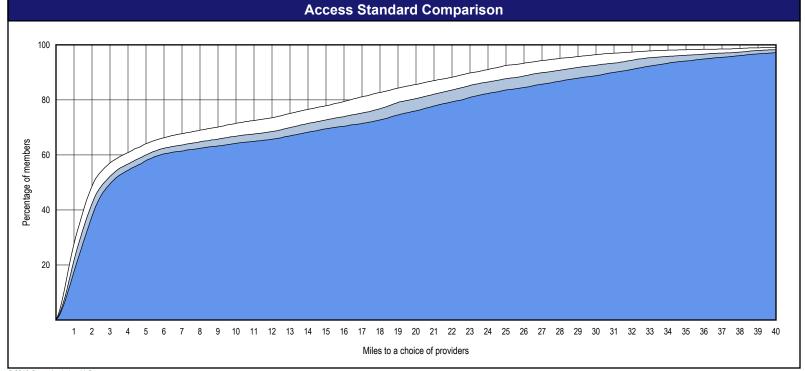

#### Access Overview - All Dentists (30 miles/30 minutes)

<sup>1</sup> The Access Standard is defined as (DWP Members) members accessing: 1 (All Dentists) provider in 30 miles or 30 minutes

| Distances/Times                       |                         |
|---------------------------------------|-------------------------|
|                                       | Average                 |
| Distance/Time to 1st closest provider | 9.5 miles<br>10.8 mins  |
| Distance/Time to 2nd closest provider | 11.2 miles<br>12.8 mins |
| Distance/Time to 3rd closest provider | 12.5 miles<br>14.3 mins |
|                                       |                         |
|                                       |                         |