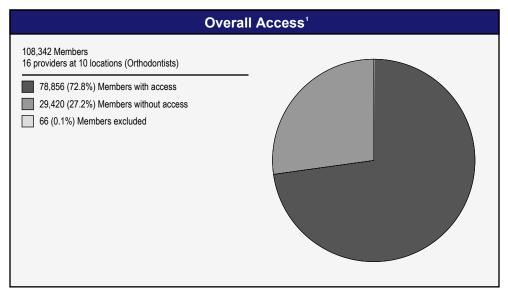

#### Access Overview - Orthodontists (30 miles/30 minutes)

August 8, 2019

Access Analysis
Orthodontists 30

Member / Provider Groups
DWP Members
Orthodontists

Comparison Graph
Percent of members with access to a choice of providers over miles

1st closest
2nd closest
3rd closest

<sup>1</sup> The Access Standard is defined as (DWP Members) members accessing: 1 (Orthodontists) provider in 30 miles or 30 minutes

| Distances/Times                       |                         |
|---------------------------------------|-------------------------|
|                                       | Average                 |
| Distance/Time to 1st closest provider | 39.4 miles<br>48.6 mins |
| Distance/Time to 2nd closest provider | 52.2 miles<br>69.5 mins |
| Distance/Time to 3rd closest provider | 54.3 miles<br>73.2 mins |
|                                       |                         |
|                                       |                         |