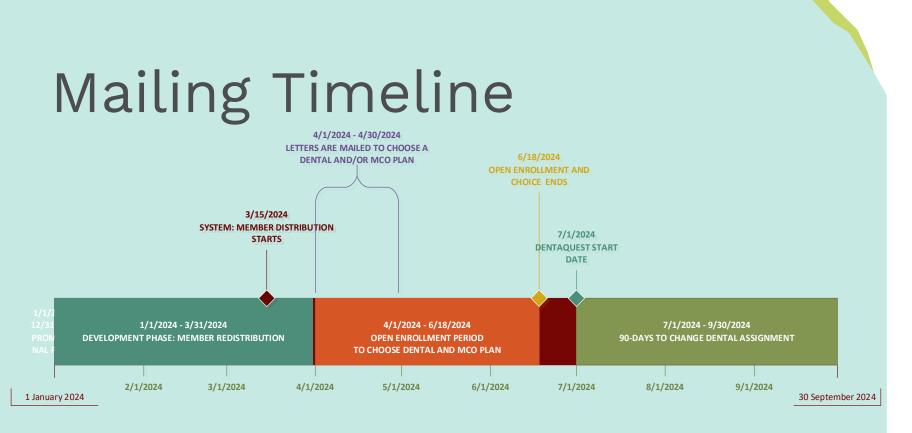

### Returning Your Enrollment Form

Email: IMEMemberServices@dhs.state.ia.us.

Mail:

Member Services PO Box 36510 Des Moines, IA 50315

Phone:

1-800-338-8366 or 515-256-4606 in the Des Moines area

- 1. Medicaid and Dental mailings will go start going out April 1, 2024 and will continue through April 30, 2024.
- 2. Last day to change an MCO and/or Dental plan is June 18, 2024.
- 3. DentaQuest start date July 1, 2024.
- 4. After July 1st, members will have another 90- day chance to change their Dental enrollment