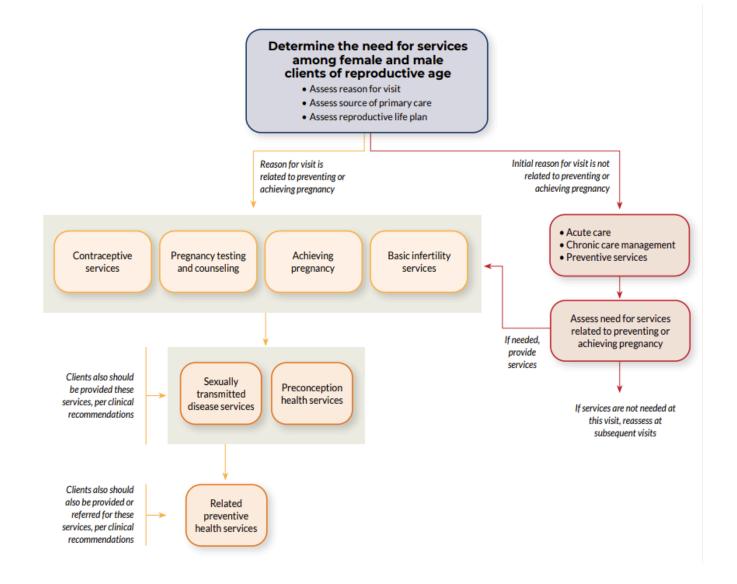

## C2.2 - CLINICAL PATHWAY FOR FAMILY PLANNING SERVICES

| Date Revised | September 2023                                                                                                                                                                                                                                                                                              |
|--------------|-------------------------------------------------------------------------------------------------------------------------------------------------------------------------------------------------------------------------------------------------------------------------------------------------------------|
| References   | Centers for Disease Control and Prevention (CDC). (2014, April 25).<br>Providing quality family planning services: Recommendations of CDC<br>and the U.S. Office of Population Affairs. MMWR. Morbidity and Mortality<br>Weekly Reports. Retrieved from<br><u>http://www.cdc.gov/mmwr/pdf/rr/rr6304.pdf</u> |
| Additional   |                                                                                                                                                                                                                                                                                                             |
| Resources    |                                                                                                                                                                                                                                                                                                             |