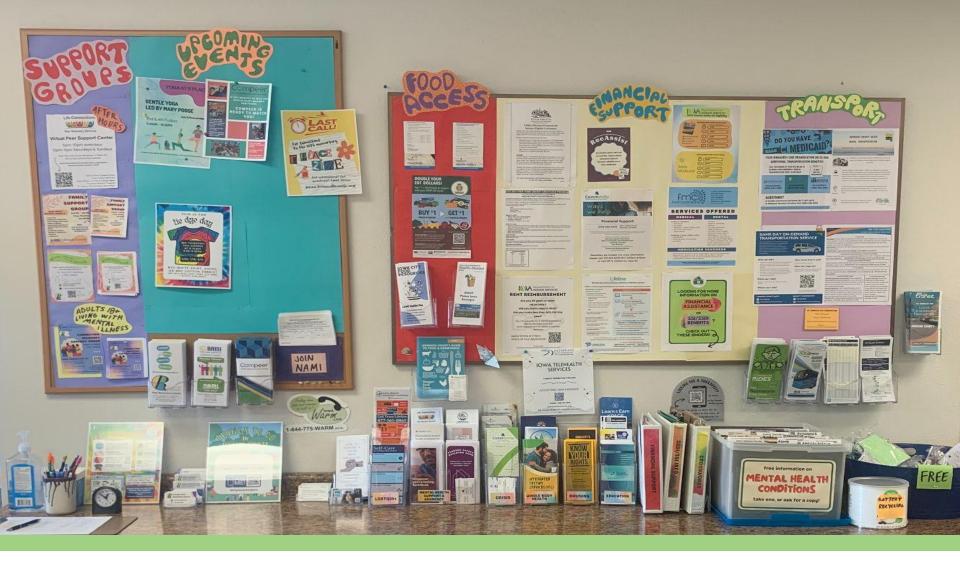

S. Gilbert Street, Suite 111, Iowa City, IA 52240 Center Hours: M - F 1pm to 5pm (319) 354-3455 RPS Hours: M-F 12pm to 5pm, Sat 11am to 4pm (319) 855-1966





Mary Issah NAMI JC Executive Director

# **Our Staff**



Jenna Briasco R Place Program Coordinator



Laura Semprini Remote Peer Support Coordinator

#### PEER SUPPORT SPECIALISTS

Terri Walters

Todd Foldesi

Leann Cortimiglia

Nancy Teubel

Mike Brigham

Ben LaGrange

#### FAMILY PEER SUPPORT SPECIALIST

Sandy McFarland

#### About Us

R Place Peer Recovery Center is a wellness recovery center for adults living with mental health conditions.



# **Growth Since 2021**

Peer Client Interactions

since re-opening after Covid-19 restrictions in July 2021





# **Sitting Area**



### **Front Table**



# Library & Activity Corner



#### **Quick Access Resources**



# Peer Support Room



# **Kitchen Remodel**



# **R Place is...**

# A safe, nurturing, non-judgmental community for those living with mental illness.





### **Remote Peer Support**

- Free and low-barrier
- Weekly scheduled phone, Zoom, or text conversations with PSS
- Talk to trained professionals who "get it"
- Support groups
- Expanded hours
- Connect to resources
- Empower peer clients

rps@namijc.org

319-855-1966 (call or text)



# **Virtual Support Groups**



- for any adult living with a mental illness, led by peers
- every Tuesday 5:30-7:00pm on Zoom



- for loved ones of individuals living with a mental illness, led by family members
- every Thursday 6:30-7:30pm on Zoom



- for individuals living with this experience, led by peers
- e