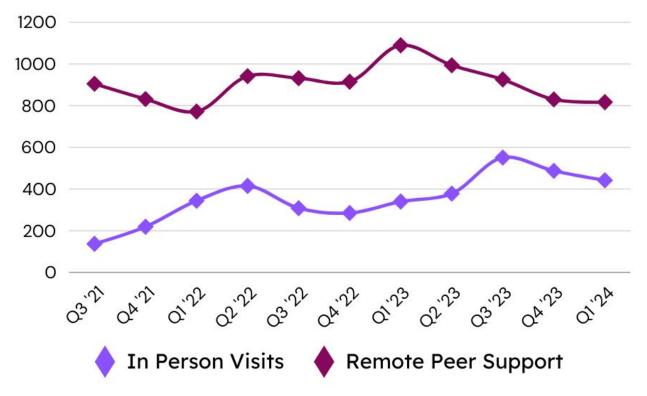

# **Growth Since 2021**

Peer Client Interactions

since re-opening after Covid-19 restrictions in July 2021