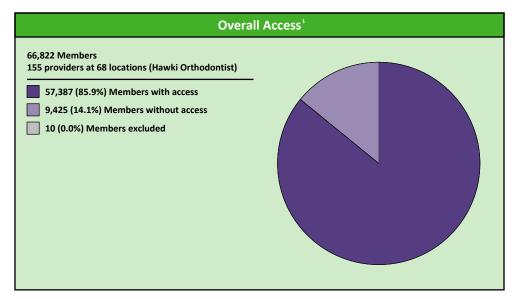

### **Access Overview 30 Miles - Orthodontist**

### **Access Analysis**

Hawki

### Member / Provider Groups

Hawki Members

Hawki Orthodontist

| Distances/Times                       |                         |
|---------------------------------------|-------------------------|
|                                       | Average                 |
| Distance/Time to 1st closest provider | 12.4 miles<br>13.7 mins |
| Distance/Time to 2nd closest provider | 17.9 miles<br>19.8 mins |
|                                       |                         |
|                                       |                         |
|                                       |                         |