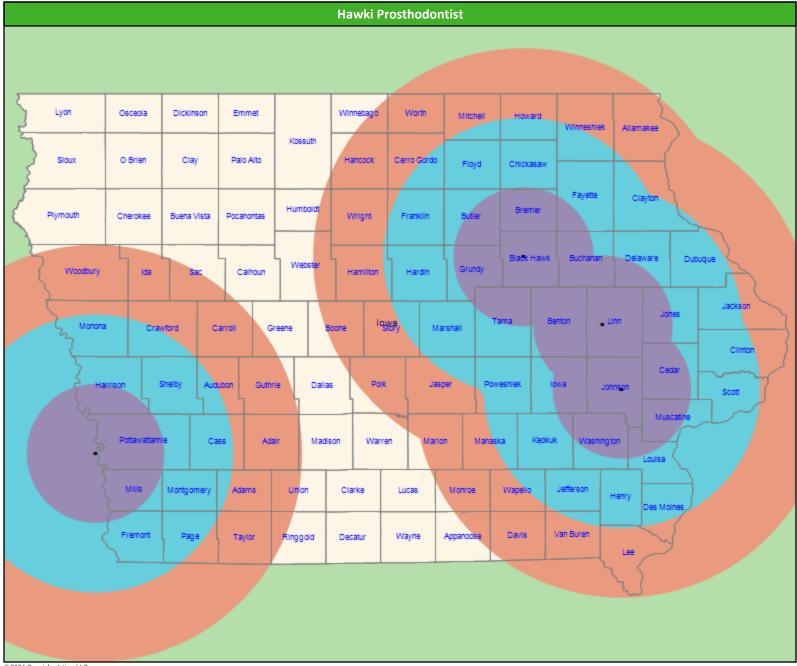

### **Hawki Prothodontist Access Map**

| Distances/Times                       |                           |
|---------------------------------------|---------------------------|
|                                       | Average                   |
| Distance/Time to 1st closest provider | 67.7 miles<br>86.0 mins   |
| Distance/Time to 2nd closest provider | 100.6 miles<br>124.7 mins |
|                                       |                           |
|                                       |                           |
|                                       |                           |

| Distances/Times                       |                           |  |  |  |  |  |
|---------------------------------------|---------------------------|--|--|--|--|--|
|                                       | Average                   |  |  |  |  |  |
| Distance/Time to 1st closest provider | 67.7 miles<br>86.0 mins   |  |  |  |  |  |
| Distance/Time to 2nd closest provider | 100.6 miles<br>124.7 mins |  |  |  |  |  |
|                                       |                           |  |  |  |  |  |
|                                       |                           |  |  |  |  |  |
|                                       |                           |  |  |  |  |  |

### **Comparison Graph**

Percent of members with access to a choice of providers over miles

1st closest 2nd closest

1 (Hawki Prosthodontist) provider in 90 miles and 90 minutes

| Distances/Times                       |                           |  |  |  |  |  |  |  |
|---------------------------------------|---------------------------|--|--|--|--|--|--|--|
| Average                               |                           |  |  |  |  |  |  |  |
| Distance/Time to 1st closest provider | 67.7 miles<br>86.0 mins   |  |  |  |  |  |  |  |
| Distance/Time to 2nd closest provider | 100.6 miles<br>124.7 mins |  |  |  |  |  |  |  |
|                                       |                           |  |  |  |  |  |  |  |
|                                       |                           |  |  |  |  |  |  |  |
|                                       |                           |  |  |  |  |  |  |  |