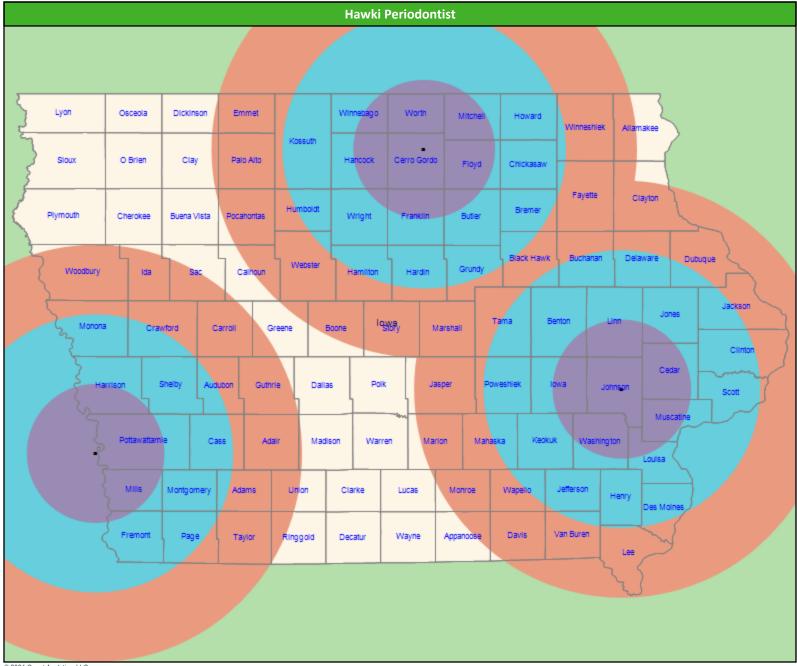

### **Hawki Periodontist Access Map**

| Distances/Times                       |                           |
|---------------------------------------|---------------------------|
|                                       | Average                   |
| Distance/Time to 1st closest provider | 72.7 miles<br>93.8 mins   |
| Distance/Time to 2nd closest provider | 100.6 miles<br>138.5 mins |
|                                       |                           |
|                                       |                           |
|                                       |                           |

| D                                     | Distances/Times           |  |  |  |  |  |  |  |
|---------------------------------------|---------------------------|--|--|--|--|--|--|--|
|                                       | Average                   |  |  |  |  |  |  |  |
| Distance/Time to 1st closest provider | 72.7 miles<br>93.8 mins   |  |  |  |  |  |  |  |
| Distance/Time to 2nd closest provider | 100.6 miles<br>138.5 mins |  |  |  |  |  |  |  |
|                                       |                           |  |  |  |  |  |  |  |
|                                       |                           |  |  |  |  |  |  |  |
|                                       |                           |  |  |  |  |  |  |  |

### **Comparison Graph**

Percent of members with access to a choice of providers over miles

1st closest
2nd closest

1 (Hawki Periodontist) provider in 90 miles and 90 minutes

| Distances/Times                       |                           |  |  |  |  |  |  |
|---------------------------------------|---------------------------|--|--|--|--|--|--|
|                                       | Average                   |  |  |  |  |  |  |
| Distance/Time to 1st closest provider | 72.7 miles<br>93.8 mins   |  |  |  |  |  |  |
| Distance/Time to 2nd closest provider | 100.6 miles<br>138.5 mins |  |  |  |  |  |  |
|                                       |                           |  |  |  |  |  |  |
|                                       |                           |  |  |  |  |  |  |
|                                       |                           |  |  |  |  |  |  |