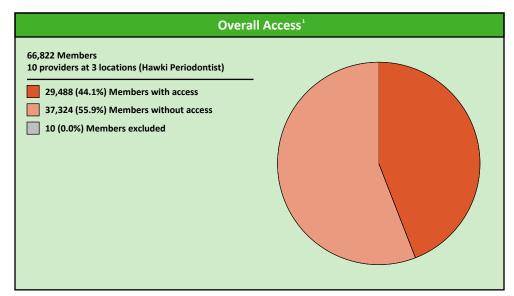

### **Access Overview 60 Miles - Periodontist**

SFY24 -- Q3

### Member / Provider Groups

Hawki Members

Hawki Periodontist

### **Comparison Graph**

Percent of members with access to a choice of providers over miles

1st closest
2nd closest

<sup>1</sup> The Access Standard is defined as (Hawki Members) members accessing:

1 (Hawki Periodontist) provider in 60 miles and 60 minutes

| D                                     | Distances/Times           |  |  |  |  |  |  |  |
|---------------------------------------|---------------------------|--|--|--|--|--|--|--|
|                                       | Average                   |  |  |  |  |  |  |  |
| Distance/Time to 1st closest provider | 72.7 miles<br>93.8 mins   |  |  |  |  |  |  |  |
| Distance/Time to 2nd closest provider | 100.6 miles<br>138.5 mins |  |  |  |  |  |  |  |
|                                       |                           |  |  |  |  |  |  |  |
|                                       |                           |  |  |  |  |  |  |  |
|                                       |                           |  |  |  |  |  |  |  |