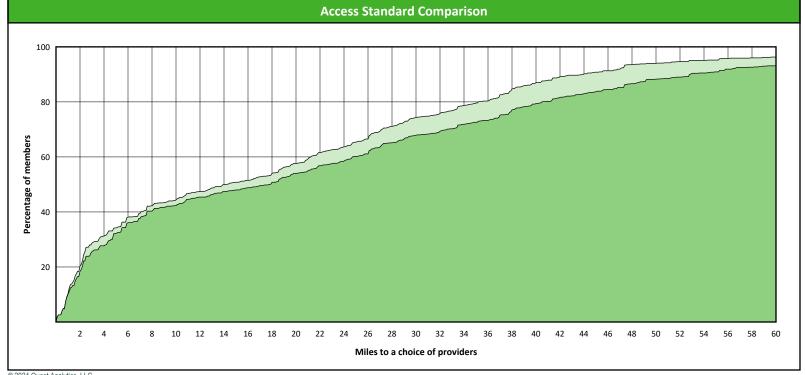

### **Access Overview 60 Miles - Endodontist**

Access Analysis Hawki

### Member / Provider Groups

Hawki Members

Hawki Endodontist

### **Comparison Graph**

Percent of members with access to a choice of providers over miles

1st closest
2nd closest

<sup>1</sup> The Access Standard is defined as (Hawki Members) members accessing:

1 (Hawki Endodontist) provider in 60 miles and 60 minutes

| Distances/Times                       |                         |
|---------------------------------------|-------------------------|
|                                       | Average                 |
| Distance/Time to 1st closest provider | 44.8 miles<br>54.7 mins |
| Distance/Time to 2nd closest provider | 56.4 miles<br>67.9 mins |
|                                       |                         |
|                                       |                         |
|                                       |                         |