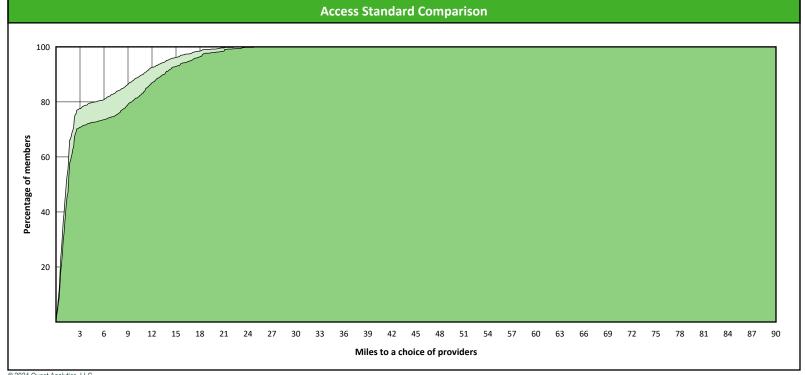

### **Access Overview 90 Miles - All Providers**

**Access Analysis** Hawki

### Member / Provider Groups

Hawki Members

Hawki All Providers

#### **Comparison Graph**

Percent of members with access to a choice of providers over miles

1st closest 2nd closest

<sup>1</sup> The Access Standard is defined as (Hawki Members) members accessing:

1 (Hawki All Providers) provider in 90 miles and 90 minutes

| Distances/Times                       |                       |  |  |  |  |  |  |
|---------------------------------------|-----------------------|--|--|--|--|--|--|
|                                       | Average               |  |  |  |  |  |  |
| Distance/Time to 1st closest provider | 3.3 miles<br>3.7 mins |  |  |  |  |  |  |
| Distance/Time to 2nd closest provider | 4.4 miles<br>4.9 mins |  |  |  |  |  |  |
|                                       |                       |  |  |  |  |  |  |
|                                       |                       |  |  |  |  |  |  |
|                                       |                       |  |  |  |  |  |  |