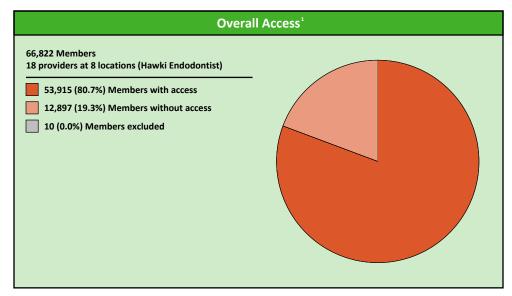

### **Access Overview 30 Miles - Endodontist**

**Access Analysis** Hawki

### Member / Provider Groups

Hawki Members

Hawki Endodontist

### **Comparison Graph**

Percent of members with access to a choice of providers over miles

1st closest 2nd closest

<sup>1</sup> The Access Standard is defined as (Hawki Members) members accessing:

1 (Hawki Endodontist) provider in 30 miles and 30 minutes

| Distances/Times                       |                         |
|---------------------------------------|-------------------------|
|                                       | Average                 |
| Distance/Time to 1st closest provider | 44.8 miles<br>54.7 mins |
| Distance/Time to 2nd closest provider | 56.4 miles<br>67.9 mins |
|                                       |                         |
|                                       |                         |
|                                       |                         |