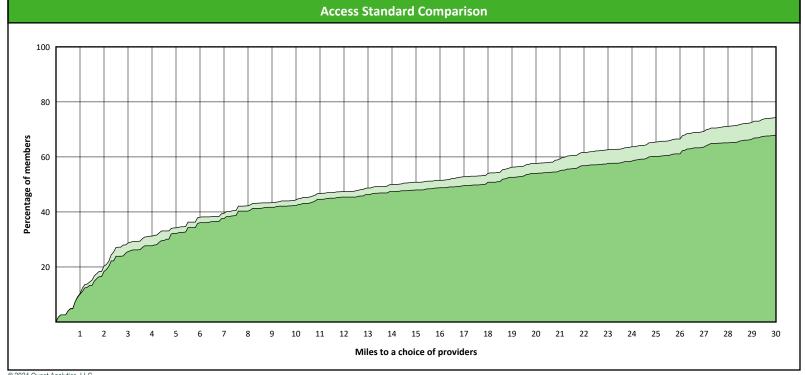

### **Access Overview 30 Miles - Oral Surgeon**

#### **Access Analysis**

Hawki

### Member / Provider Groups

Hawki Members

Hawki Oral Surgeon

#### **Comparison Graph**

Percent of members with access to a choice of providers over miles

1st closest 2nd closest

<sup>1</sup> The Access Standard is defined as (Hawki Members) members accessing:

1 (Hawki Oral Surgeon) provider in 30 miles and 30 minutes

| Distances/Times                       |                         |
|---------------------------------------|-------------------------|
|                                       | Average                 |
| Distance/Time to 1st closest provider | 19.1 miles<br>21.5 mins |
| Distance/Time to 2nd closest provider | 22.3 miles<br>25.3 mins |
|                                       |                         |
|                                       |                         |
|                                       |                         |