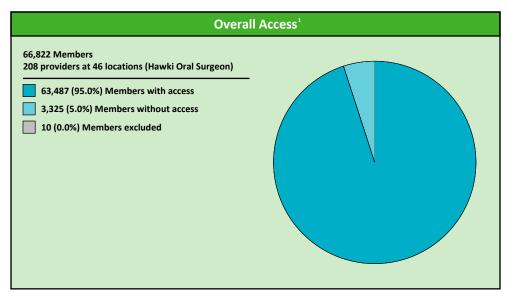

### **Access Overview 30 Miles - Oral Surgeon**

#### **Access Analysis**

Hawki

### Member / Provider Groups

Hawki Members

Hawki Oral Surgeon

| Distances/Times                       |                         |
|---------------------------------------|-------------------------|
|                                       | Average                 |
| Distance/Time to 1st closest provider | 19.1 miles<br>21.5 mins |
| Distance/Time to 2nd closest provider | 22.3 miles<br>25.3 mins |
|                                       |                         |
|                                       |                         |
|                                       |                         |