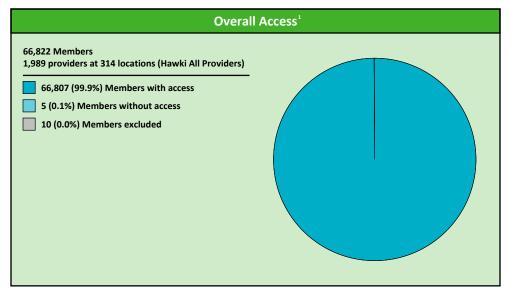

### **Access Overview 30 Miles - All Providers**

**Access Analysis** Hawki

### Member / Provider Groups

Hawki Members

Hawki All Providers

#### **Comparison Graph**

Percent of members with access to a choice of providers over miles

1st closest 2nd closest

<sup>1</sup> The Access Standard is defined as (Hawki Members) members accessing:

1 (Hawki All Providers) provider in 30 miles and 30 minutes

| Distances/Times                       |                       |
|---------------------------------------|-----------------------|
|                                       | Average               |
| Distance/Time to 1st closest provider | 3.3 miles<br>3.7 mins |
| Distance/Time to 2nd closest provider | 4.4 miles<br>4.9 mins |
|                                       |                       |
|                                       |                       |
|                                       |                       |