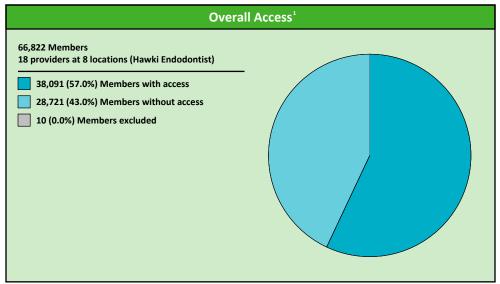

### **Access Overview 30 Miles - Endodontist**

**Access Analysis** Hawki

### Member / Provider Groups

Hawki Members

Hawki Endodontist

### **Comparison Graph**

Percent of members with access to a choice of providers over miles

1st closest 2nd closest

<sup>1</sup> The Access Standard is defined as (Hawki Members) members accessing:

1 (Hawki Endodontist) provider in 30 miles and 30 minutes

| Distances/Times                       |                         |
|---------------------------------------|-------------------------|
|                                       | Average                 |
| Distance/Time to 1st closest provider | 44.8 miles<br>54.7 mins |
| Distance/Time to 2nd closest provider | 56.4 miles<br>67.9 mins |
|                                       |                         |
|                                       |                         |
|                                       |                         |