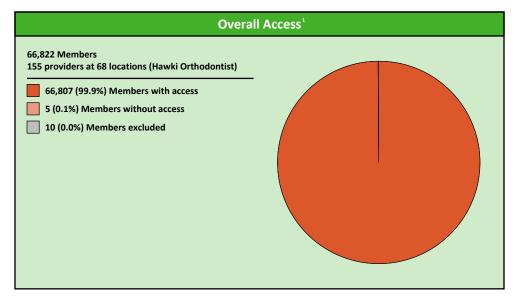

### Member / Provider Groups

Hawki Members

Hawki Orthodontist

### **Comparison Graph**

Percent of members with access to a choice of providers over miles

1st closest 2nd closest

<sup>1</sup> The Access Standard is defined as (Hawki Members) members accessing:

1 (Hawki Orthodontist) provider in 30 miles and 30 minutes

| Distances/Times                       |                         |
|---------------------------------------|-------------------------|
|                                       | Average                 |
| Distance/Time to 1st closest provider | 12.4 miles<br>13.7 mins |
| Distance/Time to 2nd closest provider | 17.9 miles<br>19.8 mins |
|                                       |                         |
|                                       |                         |
|                                       |                         |