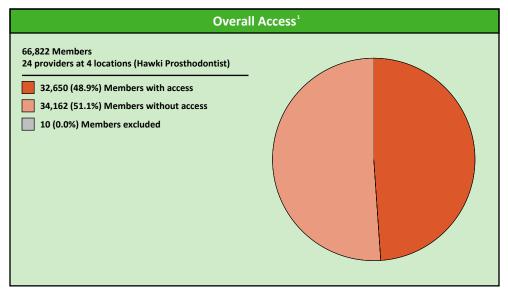

Percent of members with access to a choice of providers over miles

1st closest 2nd closest

<sup>1</sup> The Access Standard is defined as (Hawki Members) members accessing:

1 (Hawki Prosthodontist) provider in 30 miles and 30 minutes

| Distances/Times                       |                           |
|---------------------------------------|---------------------------|
|                                       | Average                   |
| Distance/Time to 1st closest provider | 67.7 miles<br>86.0 mins   |
| Distance/Time to 2nd closest provider | 100.6 miles<br>124.7 mins |
|                                       |                           |
|                                       |                           |
|                                       |                           |