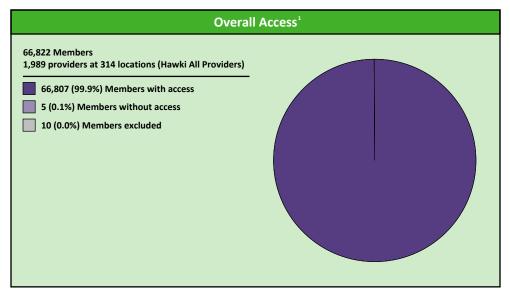

#### **Comparison Graph**

Percent of members with access to a choice of providers over miles

1st closest 2nd closest

<sup>1</sup> The Access Standard is defined as (Hawki Members) members accessing:

1 (Hawki All Providers) provider in 30 miles and 30 minutes

| Distances/Times                       |                       |
|---------------------------------------|-----------------------|
|                                       | Average               |
| Distance/Time to 1st closest provider | 3.3 miles<br>3.7 mins |
| Distance/Time to 2nd closest provider | 4.4 miles<br>4.9 mins |
|                                       |                       |
|                                       |                       |
|                                       |                       |