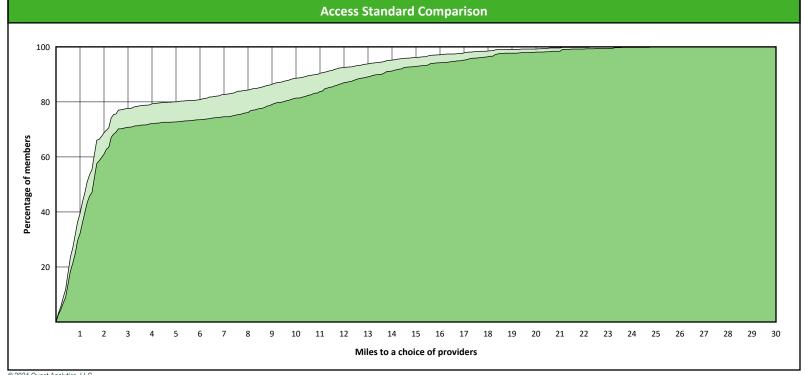

### **Access Overview 30 Miles - Primary Care Dentist**

SFY24 -- Q3

#### **Access Analysis**

Hawki

### Member / Provider Groups

Hawki Members

Hawki Primary Care Dentist

| Distances/Times                       |                       |
|---------------------------------------|-----------------------|
|                                       | Average               |
| Distance/Time to 1st closest provider | 3.4 miles<br>3.8 mins |
| Distance/Time to 2nd closest provider | 4.5 miles<br>5.0 mins |
|                                       |                       |
|                                       |                       |
|                                       |                       |