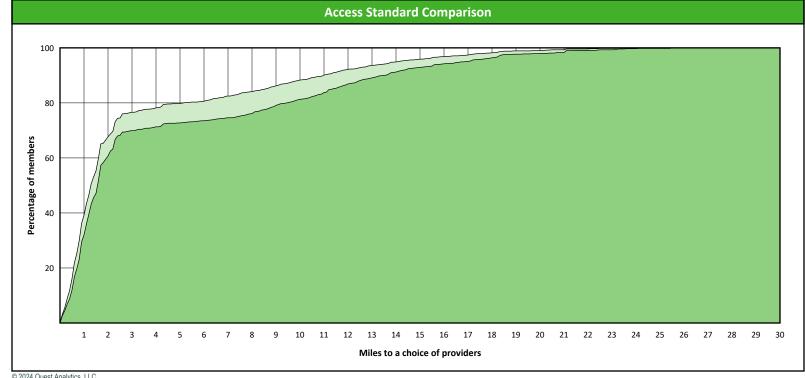

### **Access Overview 30 Miles - Oral Surgeon**

#### **Access Analysis**

Hawki

### Member / Provider Groups

Hawki Members

Hawki Oral Surgeon

#### **Comparison Graph**

Percent of members with access to a choice of providers over miles

1st closest 2nd closest

<sup>1</sup> The Access Standard is defined as (Hawki Members) members accessing:

1 (Hawki Oral Surgeon) provider in 30 miles and 30 minutes

| Distances/Times                       |                         |
|---------------------------------------|-------------------------|
|                                       | Average                 |
| Distance/Time to 1st closest provider | 19.1 miles<br>21.5 mins |
| Distance/Time to 2nd closest provider | 22.3 miles<br>25.3 mins |
|                                       |                         |
|                                       |                         |
|                                       |                         |