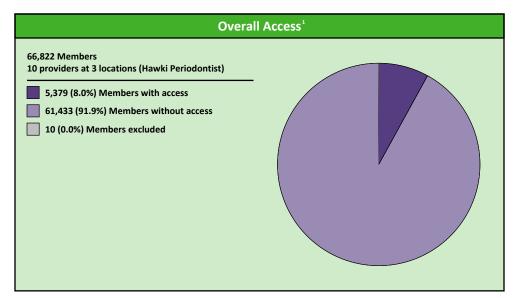

### **Access Overview 30 Miles - Periodontist**

Access Analysis Hawki

### Member / Provider Groups

Hawki Members

Hawki Periodontist

| Distances/Times                       |                           |
|---------------------------------------|---------------------------|
|                                       | Average                   |
| Distance/Time to 1st closest provider | 72.7 miles<br>93.8 mins   |
| Distance/Time to 2nd closest provider | 100.6 miles<br>138.5 mins |
|                                       |                           |
|                                       |                           |
|                                       |                           |