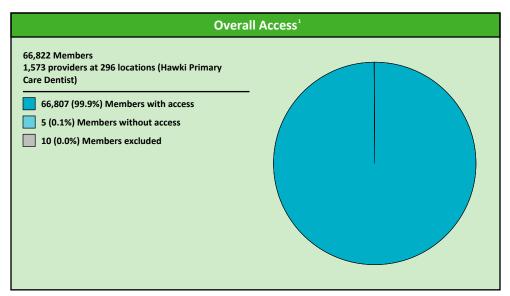

### **Access Overview 30 Miles - Primary Care Dentist**

SFY24 -- Q3

#### **Access Analysis**

Hawki

### Member / Provider Groups

Hawki Members

Hawki Primary Care Dentist

| Distances/Times                       |                       |
|---------------------------------------|-----------------------|
|                                       | Average               |
| Distance/Time to 1st closest provider | 3.4 miles<br>3.8 mins |
| Distance/Time to 2nd closest provider | 4.5 miles<br>5.0 mins |
|                                       |                       |
|                                       |                       |
|                                       |                       |