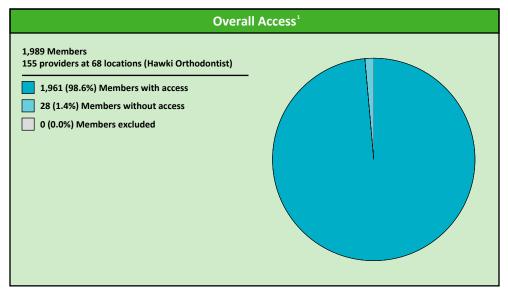

| Distances/Times                       |                         |
|---------------------------------------|-------------------------|
|                                       | Average                 |
| Distance/Time to 1st closest provider | 12.4 miles<br>13.7 mins |
| Distance/Time to 2nd closest provider | 17.9 miles<br>19.8 mins |
|                                       |                         |
|                                       |                         |
|                                       |                         |