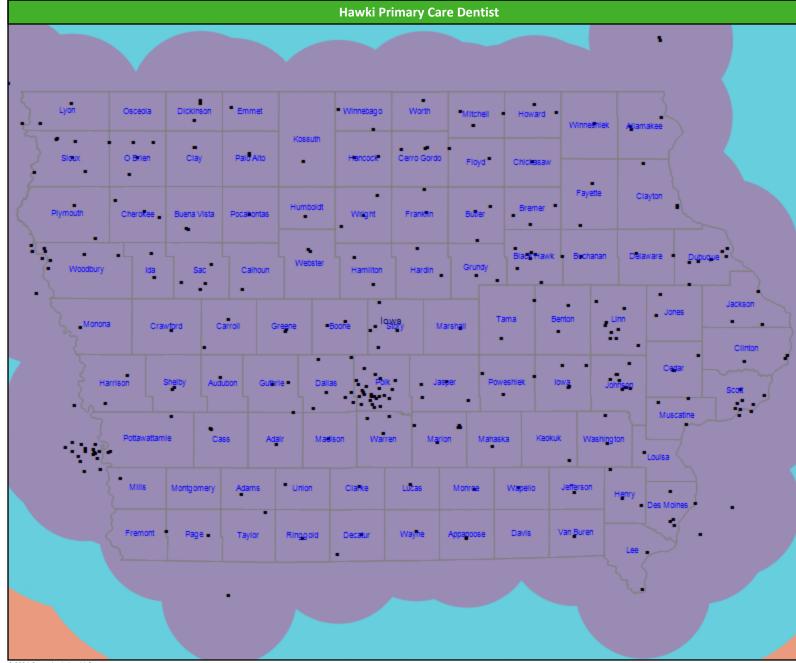

### **Hawki Primary Care Dentist Access Map**

### **Access Overview 30 Miles - Primary Care Dentist**

SFY24 -- Q3

#### **Access Analysis**

Hawki

### Member / Provider Groups

Hawki Members

Hawki Primary Care Dentist