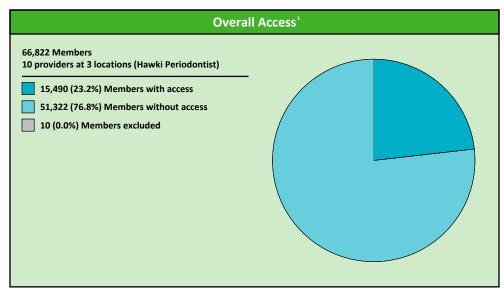

### **Access Overview 30 Miles - Periodontist**

Access Analysis Hawki

### Member / Provider Groups

Hawki Members

Hawki Periodontist

### **Comparison Graph**

Percent of members with access to a choice of providers over miles

1st closest
2nd closest

<sup>1</sup> The Access Standard is defined as (Hawki Members) members accessing:

1 (Hawki Periodontist) provider in 30 miles and 30 minutes

| Distances/Times                       |                           |
|---------------------------------------|---------------------------|
|                                       | Average                   |
| Distance/Time to 1st closest provider | 72.7 miles<br>93.8 mins   |
| Distance/Time to 2nd closest provider | 100.6 miles<br>138.5 mins |
|                                       |                           |
|                                       |                           |
|                                       |                           |