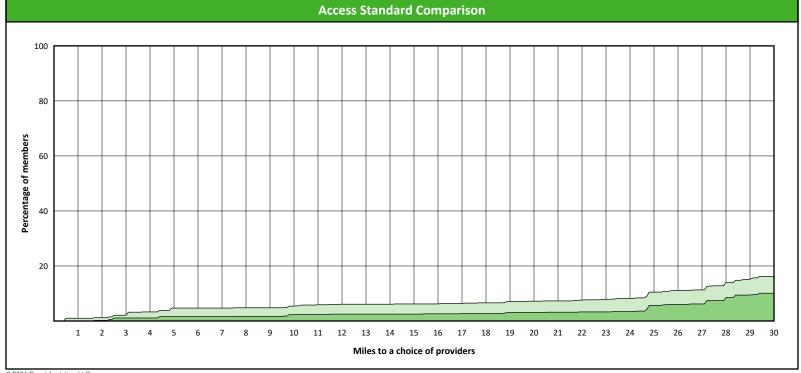

### **Comparison Graph**

Percent of members with access to a choice of providers over miles

1st closest
2nd closest

<sup>1</sup> The Access Standard is defined as (Hawki Members) members accessing:

1 (Hawki Periodontist) provider in 30 miles and 30 minutes