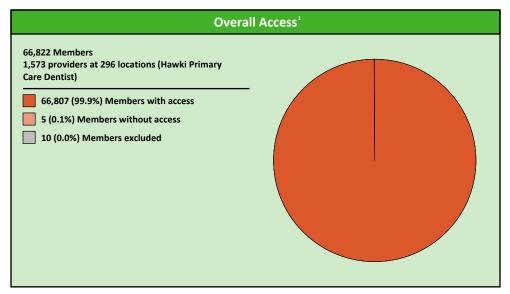

### **Access Overview 30 Miles - Primary Care Dentist**

SFY24 -- Q3

#### **Access Analysis**

Hawki

### Member / Provider Groups

Hawki Members

Hawki Primary Care Dentist

Hawki Primary Care Dentist

Hawki Oral Surgeon

Hawki Endodontist

Hawki Orthodontist

Hawki Periodontist

Hawki Prosthodontist

L: Unique provider locations

| All Members   |       |                    |                     |                                     |       |       |      |                  |     |              |      |      |
|---------------|-------|--------------------|---------------------|-------------------------------------|-------|-------|------|------------------|-----|--------------|------|------|
| Member        |       | Provider           |                     | Provider With Access Without Access |       | ccess | Cou  | Average Distance |     | Average Time |      |      |
| Group         | #     | Group              | Standard            | #                                   | %     | #     | %    | Р                | L   | 1            | 2    | 1    |
| Hawki Members | 1,989 | Hawki All Provid   | 1 in 30 miles and 3 | 1,989                               | 100.0 | 0     | 0.0  | 1,989            | 314 | 1.0          | 1.5  | 1.2  |
|               |       | Hawki Primary      | 1 in 30 miles and 3 | 1,985                               | 99.8  | 4     | 0.2  | 1,573            | 296 | 1.2          | 1.6  | 1.4  |
|               |       | Hawki Primary      | 1 in 60 miles and 6 | 1,987                               | 99.9  | 2     | 0.1  | 1,573            | 296 | 1.2          | 1.6  | 1.4  |
|               |       | Hawki Primary      | 1 in 90 miles and 9 | 1,989                               | 100.0 | 0     | 0.0  | 1,573            | 296 | 1.2          | 1.6  | 1.4  |
|               |       | Hawki Oral Sur     | 1 in 30 miles and 3 | 1,578                               | 79.3  | 411   | 20.7 | 208              | 46  | 12.6         | 15.3 | 14.4 |
|               |       | Hawki Oral Sur     | 1 in 60 miles and 6 | 1,953                               | 98.2  | 36    | 1.8  | 208              | 46  | 12.6         | 15.3 | 14.4 |
|               |       | Hawki Oral Sur     | 1 in 90 miles and 9 | 1,983                               | 99.7  | 6     | 0.3  | 208              | 46  | 12.6         | 15.3 | 14.4 |
|               |       | Hawki Endodontist  | 1 in 30 miles and 3 | 988                                 | 49.7  | 1,001 | 50.3 | 18               | 8   | 36.9         | 51.3 | 45.7 |
|               |       | Hawki Endodontist  | 1 in 60 miles and 6 | 1,281                               | 64.4  | 708   | 35.6 | 18               | 8   | 36.9         | 51.3 | 45.7 |
|               |       | Hawki Endodontist  | 1 in 90 miles and 9 | 1,682                               | 84.6  | 307   | 15.4 | 18               | 8   | 36.9         | 51.3 | 45.7 |
|               |       | Hawki Orthodont    | 1 in 30 miles and 3 | 1,812                               | 91.1  | 177   | 8.9  | 155              | 68  | 8.0          | 12.7 | 8.9  |
|               |       | Hawki Orthodont    | 1 in 60 miles and 6 | 1,961                               | 98.6  | 28    | 1.4  | 155              | 68  | 8.0          | 12.7 | 8.9  |
|               |       | Hawki Orthodont    | 1 in 90 miles and 9 | 1,980                               | 99.5  | 9     | 0.5  | 155              | 68  | 8.0          | 12.7 | 8.9  |
|               |       | Hawki Periodontist | 1 in 30 miles and 3 | 411                                 | 20.7  | 1,578 | 79.3 | 10               | 3   | 62.7         | 93.2 | 81.2 |
|               |       | Hawki Periodontist | 1 in 60 miles and 6 | 701                                 | 35.2  | 1,288 | 64.8 | 10               | 3   | 62.7         | 93.2 | 81.2 |
|               |       | Hawki Periodontist | 1 in 90 miles and 9 | 1,069                               | 53.7  | 920   | 46.3 | 10               | 3   | 62.7         | 93.2 | 81.2 |
|               |       | Hawki Prosthodo    | 1 in 30 miles and 3 | 642                                 | 32.3  | 1,347 | 67.7 | 24               | 4   | 57.3         | 93.4 | 73.1 |
|               |       | Hawki Prosthodo    | 1 in 60 miles and 6 | 807                                 | 40.6  | 1,182 | 59.4 | 24               | 4   | 57.3         | 93.4 | 73.1 |
|               |       | Hawki Prosthodo    | 1 in 90 miles and 9 | 1,164                               | 58.5  | 825   | 41.5 | 24               | 4   | 57.3         | 93.4 | 73.1 |