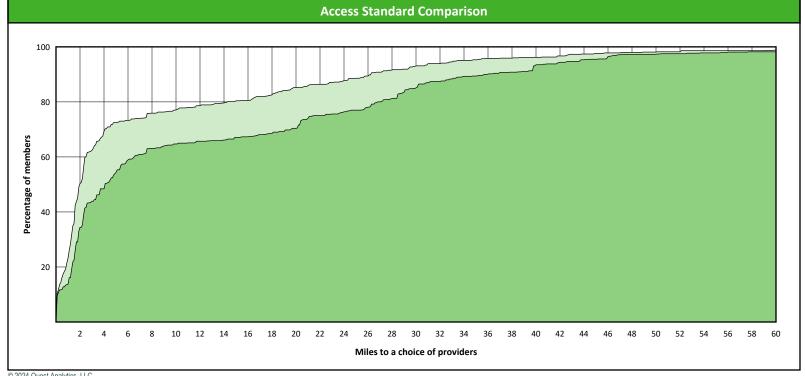

### **Comparison Graph**

Percent of members with access to a choice of providers over miles

1st closest 2nd closest

<sup>1</sup> The Access Standard is defined as (Hawki Members) members accessing:

1 (Hawki Orthodontist) provider in 30 miles and 30 minutes