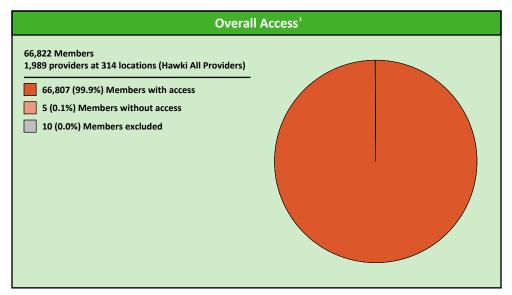

### **Access Overview 30 Miles - All Providers**

**Access Analysis** Hawki

### Member / Provider Groups

Hawki Members

Hawki All Providers

Hawki Primary Care Dentist

Hawki Oral Surgeon

Hawki Endodontist

Hawki Orthodontist

Hawki Periodontist

Hawki Prosthodontist

L: Unique provider locations

| All Members   |       |                    |                     |                                     |       |       |      |                  |     |              |      |      |
|---------------|-------|--------------------|---------------------|-------------------------------------|-------|-------|------|------------------|-----|--------------|------|------|
| Member        |       | Provider           |                     | Provider With Access Without Access |       | ccess | Cou  | Average Distance |     | Average Time |      |      |
| Group         | #     | Group              | Standard            | #                                   | %     | #     | %    | Р                | L   | 1            | 2    | 1    |
| Hawki Members | 1,989 | Hawki All Provid   | 1 in 30 miles and 3 | 1,989                               | 100.0 | 0     | 0.0  | 1,989            | 314 | 1.0          | 1.5  | 1.2  |
|               |       | Hawki Primary      | 1 in 30 miles and 3 | 1,985                               | 99.8  | 4     | 0.2  | 1,573            | 296 | 1.2          | 1.6  | 1.4  |
|               |       | Hawki Primary      | 1 in 60 miles and 6 | 1,987                               | 99.9  | 2     | 0.1  | 1,573            | 296 | 1.2          | 1.6  | 1.4  |
|               |       | Hawki Primary      | 1 in 90 miles and 9 | 1,989                               | 100.0 | 0     | 0.0  | 1,573            | 296 | 1.2          | 1.6  | 1.4  |
|               |       | Hawki Oral Sur     | 1 in 30 miles and 3 | 1,578                               | 79.3  | 411   | 20.7 | 208              | 46  | 12.6         | 15.3 | 14.4 |
|               |       | Hawki Oral Sur     | 1 in 60 miles and 6 | 1,953                               | 98.2  | 36    | 1.8  | 208              | 46  | 12.6         | 15.3 | 14.4 |
|               |       | Hawki Oral Sur     | 1 in 90 miles and 9 | 1,983                               | 99.7  | 6     | 0.3  | 208              | 46  | 12.6         | 15.3 | 14.4 |
|               |       | Hawki Endodontist  | 1 in 30 miles and 3 | 988                                 | 49.7  | 1,001 | 50.3 | 18               | 8   | 36.9         | 51.3 | 45.7 |
|               |       | Hawki Endodontist  | 1 in 60 miles and 6 | 1,281                               | 64.4  | 708   | 35.6 | 18               | 8   | 36.9         | 51.3 | 45.7 |
|               |       | Hawki Endodontist  | 1 in 90 miles and 9 | 1,682                               | 84.6  | 307   | 15.4 | 18               | 8   | 36.9         | 51.3 | 45.7 |
|               |       | Hawki Orthodont    | 1 in 30 miles and 3 | 1,812                               | 91.1  | 177   | 8.9  | 155              | 68  | 8.0          | 12.7 | 8.9  |
|               |       | Hawki Orthodont    | 1 in 60 miles and 6 | 1,961                               | 98.6  | 28    | 1.4  | 155              | 68  | 8.0          | 12.7 | 8.9  |
|               |       | Hawki Orthodont    | 1 in 90 miles and 9 | 1,980                               | 99.5  | 9     | 0.5  | 155              | 68  | 8.0          | 12.7 | 8.9  |
|               |       | Hawki Periodontist | 1 in 30 miles and 3 | 411                                 | 20.7  | 1,578 | 79.3 | 10               | 3   | 62.7         | 93.2 | 81.2 |
|               |       | Hawki Periodontist | 1 in 60 miles and 6 | 701                                 | 35.2  | 1,288 | 64.8 | 10               | 3   | 62.7         | 93.2 | 81.2 |
|               |       | Hawki Periodontist | 1 in 90 miles and 9 | 1,069                               | 53.7  | 920   | 46.3 | 10               | 3   | 62.7         | 93.2 | 81.2 |
|               |       | Hawki Prosthodo    | 1 in 30 miles and 3 | 642                                 | 32.3  | 1,347 | 67.7 | 24               | 4   | 57.3         | 93.4 | 73.1 |
|               |       | Hawki Prosthodo    | 1 in 60 miles and 6 | 807                                 | 40.6  | 1,182 | 59.4 | 24               | 4   | 57.3         | 93.4 | 73.1 |
|               |       | Hawki Prosthodo    | 1 in 90 miles and 9 | 1,164                               | 58.5  | 825   | 41.5 | 24               | 4   | 57.3         | 93.4 | 73.1 |