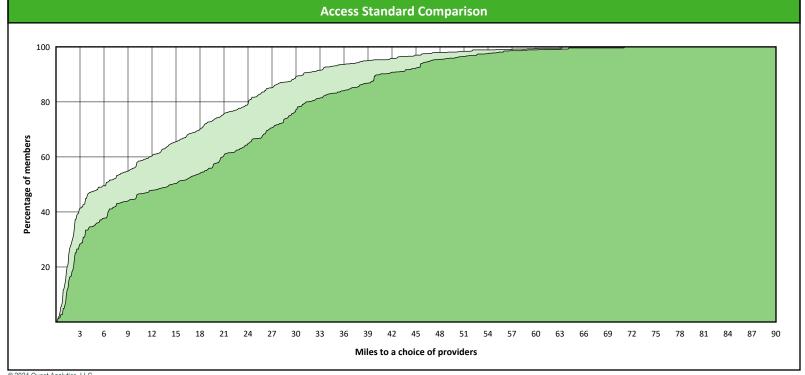

### **Access Overview 30 Miles - Periodontist**

Access Analysis Hawki

### Member / Provider Groups

Hawki Members

Hawki Periodontist

### **Comparison Graph**

Percent of members with access to a choice of providers over miles

1st closest
2nd closest

<sup>1</sup> The Access Standard is defined as (Hawki Members) members accessing:

1 (Hawki Periodontist) provider in 30 miles and 30 minutes

| Distances/Times                       |                           |
|---------------------------------------|---------------------------|
|                                       | Average                   |
| Distance/Time to 1st closest provider | 72.7 miles<br>93.8 mins   |
| Distance/Time to 2nd closest provider | 100.6 miles<br>138.5 mins |
|                                       |                           |
|                                       |                           |
|                                       |                           |