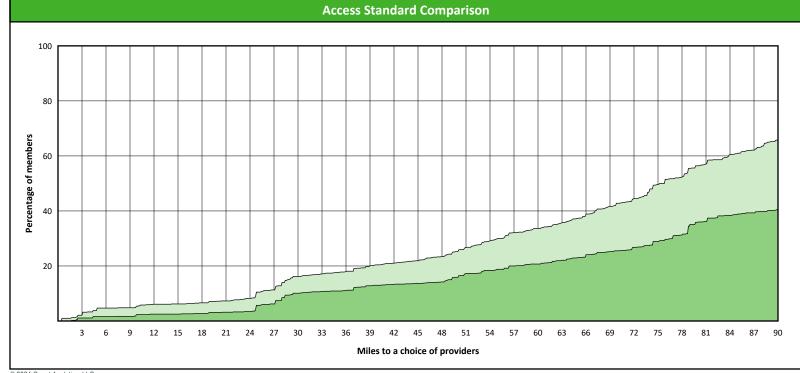

### **Access Overview 90 Miles - Periodontist**

### **Access Analysis**

Hawki

### Member / Provider Groups

Hawki Members

Hawki Periodontist

### **Comparison Graph**

Percent of members with access to a choice of providers over miles

1st closest
2nd closest

1 (Hawki Periodontist) provider in 90 miles and 90 minutes

| Distances/Times                       |                           |  |  |  |  |  |  |
|---------------------------------------|---------------------------|--|--|--|--|--|--|
|                                       | Average                   |  |  |  |  |  |  |
| Distance/Time to 1st closest provider | 72.7 miles<br>93.8 mins   |  |  |  |  |  |  |
| Distance/Time to 2nd closest provider | 100.6 miles<br>138.5 mins |  |  |  |  |  |  |
|                                       |                           |  |  |  |  |  |  |
|                                       |                           |  |  |  |  |  |  |
|                                       |                           |  |  |  |  |  |  |