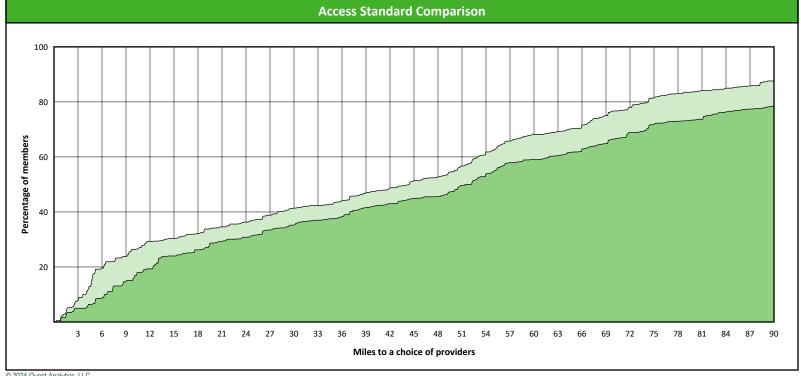

### **Comparison Graph**

Percent of members with access to a choice of providers over miles

1st closest 2nd closest

<sup>1</sup> The Access Standard is defined as (Hawki Members) members accessing:

1 (Hawki Endodontist) provider in 30 miles and 30 minutes

| Distances/Times                       |                         |
|---------------------------------------|-------------------------|
|                                       | Average                 |
| Distance/Time to 1st closest provider | 44.8 miles<br>54.7 mins |
| Distance/Time to 2nd closest provider | 56.4 miles<br>67.9 mins |
|                                       |                         |
|                                       |                         |
|                                       |                         |