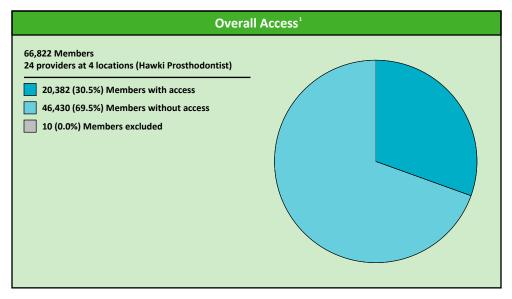

### **Access Overview 30 Miles - Prosthodontist**

SFY24 -- Q3

**Access Analysis** 

Hawki

Member / Provider Groups

Hawki Members

Hawki Prosthodontist

**Comparison Graph** 

Percent of members with access to a choice of providers over miles

1st closest 2nd closest

<sup>1</sup> The Access Standard is defined as (Hawki Members) members accessing:

1 (Hawki Prosthodontist) provider in 30 miles and 30 minutes

| Distances/Times                       |                           |
|---------------------------------------|---------------------------|
|                                       | Average                   |
| Distance/Time to 1st closest provider | 67.7 miles<br>86.0 mins   |
| Distance/Time to 2nd closest provider | 100.6 miles<br>124.7 mins |
|                                       |                           |
|                                       |                           |
|                                       |                           |