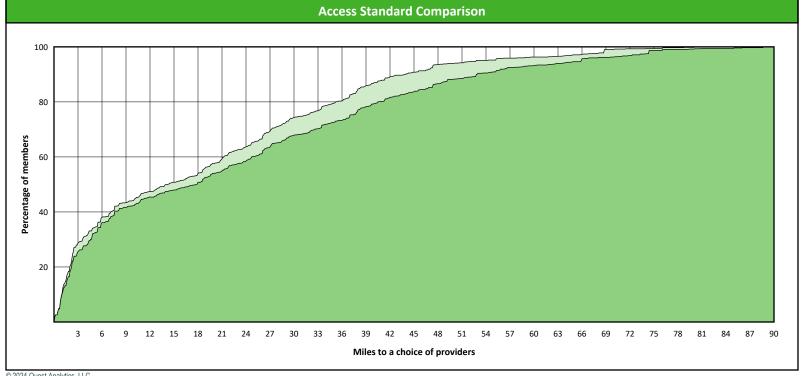

### **Access Overview 30 Miles - Oral Surgeon**

#### **Access Analysis**

Hawki

### Member / Provider Groups

Hawki Members

Hawki Oral Surgeon

#### **Comparison Graph**

Percent of members with access to a choice of providers over miles

1st closest 2nd closest

<sup>1</sup> The Access Standard is defined as (Hawki Members) members accessing:

1 (Hawki Oral Surgeon) provider in 30 miles and 30 minutes

| Distances/Times                       |                         |
|---------------------------------------|-------------------------|
|                                       | Average                 |
| Distance/Time to 1st closest provider | 19.1 miles<br>21.5 mins |
| Distance/Time to 2nd closest provider | 22.3 miles<br>25.3 mins |
|                                       |                         |
|                                       |                         |
|                                       |                         |