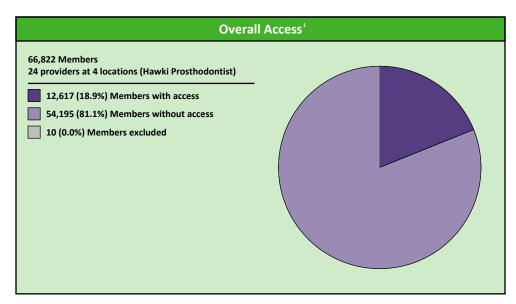

### **Access Overview 30 Miles - Prosthodontist**

SFY24 -- Q3

**Access Analysis** 

Hawki

Member / Provider Groups

Hawki Members

Hawki Prosthodontist

**Comparison Graph** 

| Distances/Times                       |                           |
|---------------------------------------|---------------------------|
|                                       | Average                   |
| Distance/Time to 1st closest provider | 67.7 miles<br>86.0 mins   |
| Distance/Time to 2nd closest provider | 100.6 miles<br>124.7 mins |
|                                       |                           |
|                                       |                           |
|                                       |                           |