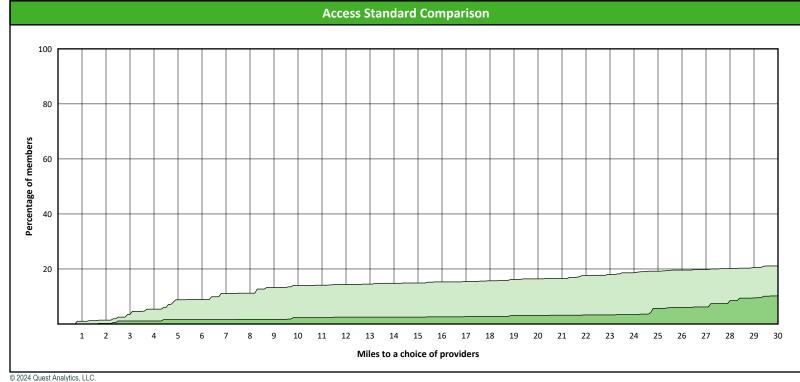

Percent of members with access to a choice of providers over miles

1st closest 2nd closest

<sup>1</sup> The Access Standard is defined as (Hawki Members) members accessing:

1 (Hawki Prosthodontist) provider in 30 miles and 30 minutes