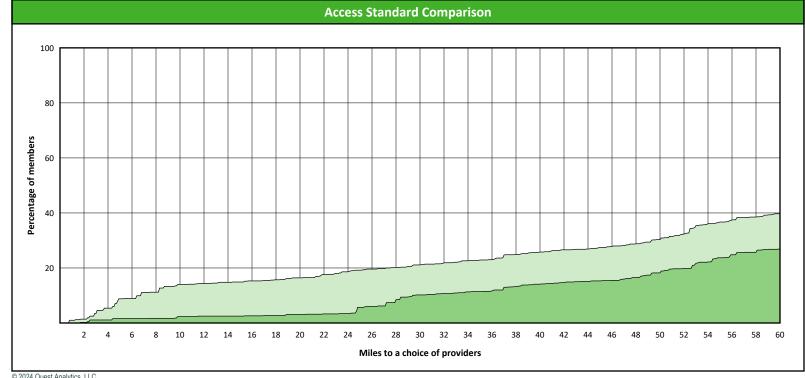

### **Access Overview 30 Miles - All Providers**

**Access Analysis** Hawki

### Member / Provider Groups

Hawki Members

Hawki All Providers

#### **Comparison Graph**

Percent of members with access to a choice of providers over miles

1st closest 2nd closest

<sup>1</sup> The Access Standard is defined as (Hawki Members) members accessing:

1 (Hawki All Providers) provider in 30 miles and 30 minutes

| Distances/Times                       |                       |
|---------------------------------------|-----------------------|
|                                       | Average               |
| Distance/Time to 1st closest provider | 3.3 miles<br>3.7 mins |
| Distance/Time to 2nd closest provider | 4.4 miles<br>4.9 mins |
|                                       |                       |
|                                       |                       |
|                                       |                       |