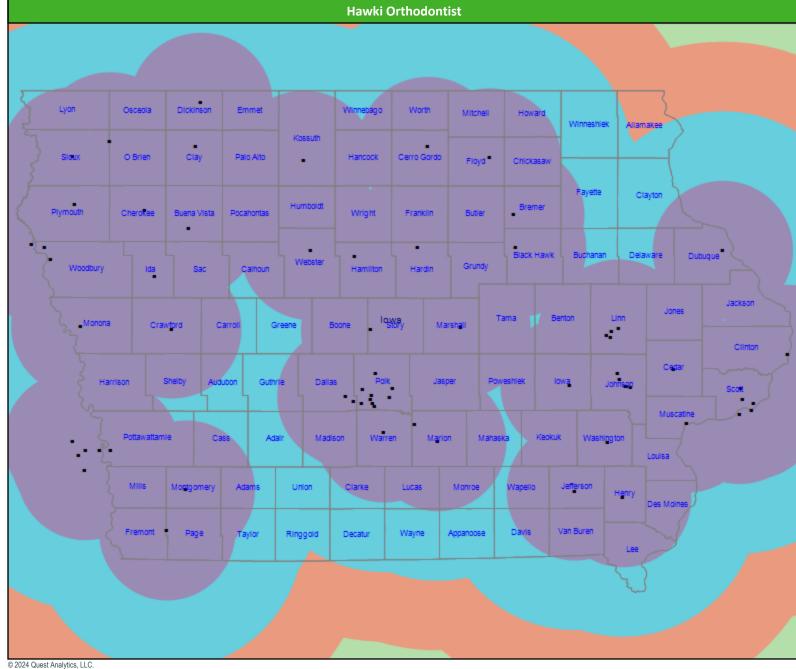

### **Hawki Orthodontist Access Map**

### **Access Overview 30 Miles - Orthodontist**

### **Access Analysis**

Hawki

### Member / Provider Groups

Hawki Members

Hawki Orthodontist

### **Comparison Graph**

Percent of members with access to a choice of providers over miles

1st closest 2nd closest

<sup>1</sup> The Access Standard is defined as (Hawki Members) members accessing:

1 (Hawki Orthodontist) provider in 30 miles and 30 minutes

| Distances/Times                       |                         |
|---------------------------------------|-------------------------|
|                                       | Average                 |
| Distance/Time to 1st closest provider | 12.4 miles<br>13.7 mins |
| Distance/Time to 2nd closest provider | 17.9 miles<br>19.8 mins |
|                                       |                         |
|                                       |                         |
|                                       |                         |