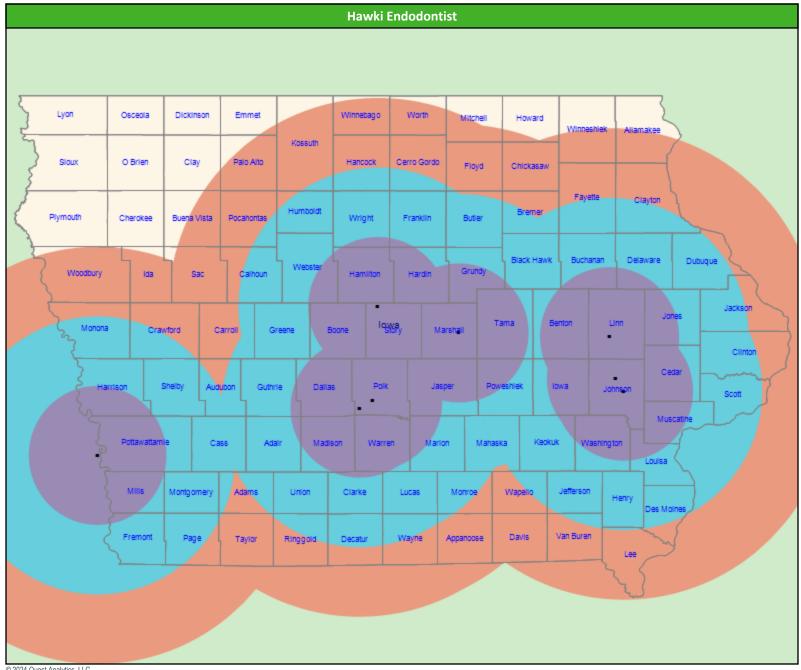

### **Hawki Endodontist Access Map**

### **Access Overview 30 Miles - Endodontist**

**Access Analysis** Hawki

### Member / Provider Groups

Hawki Members

Hawki Endodontist

### **Comparison Graph**

Percent of members with access to a choice of providers over miles

1st closest 2nd closest

<sup>1</sup> The Access Standard is defined as (Hawki Members) members accessing:

1 (Hawki Endodontist) provider in 30 miles and 30 minutes

| Distances/Times                       |                         |
|---------------------------------------|-------------------------|
|                                       | Average                 |
| Distance/Time to 1st closest provider | 44.8 miles<br>54.7 mins |
| Distance/Time to 2nd closest provider | 56.4 miles<br>67.9 mins |
|                                       |                         |
|                                       |                         |
|                                       |                         |