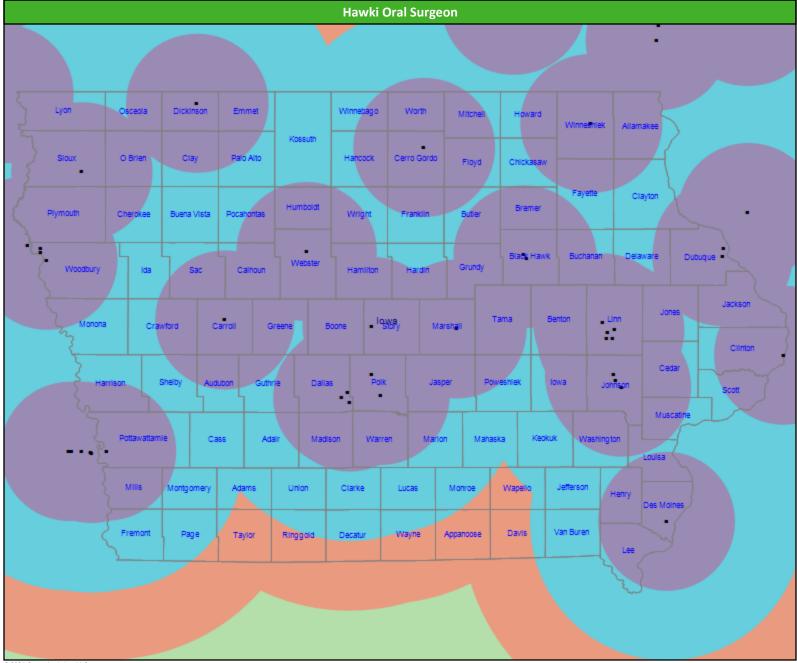

### **Hawki Oral Surgeon Access Map**

### **Access Overview 30 Miles - Oral Surgeon**

#### **Access Analysis**

Hawki

### Member / Provider Groups

Hawki Members

Hawki Oral Surgeon