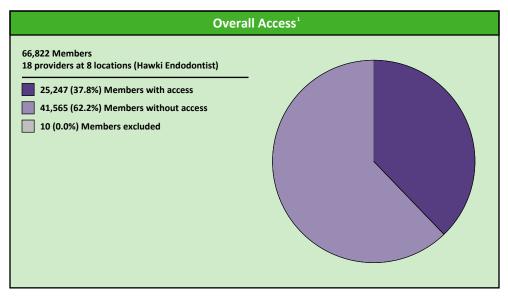

### **Access Overview 30 Miles - Endodontist**

**Access Analysis** Hawki

### Member / Provider Groups

Hawki Members

Hawki Endodontist

### **Comparison Graph**

Percent of members with access to a choice of providers over miles

1st closest 2nd closest

<sup>1</sup> The Access Standard is defined as (Hawki Members) members accessing:

1 (Hawki Endodontist) provider in 30 miles and 30 minutes

| Distances/Times                       |                         |
|---------------------------------------|-------------------------|
|                                       | Average                 |
| Distance/Time to 1st closest provider | 44.8 miles<br>54.7 mins |
| Distance/Time to 2nd closest provider | 56.4 miles<br>67.9 mins |
|                                       |                         |
|                                       |                         |
|                                       |                         |