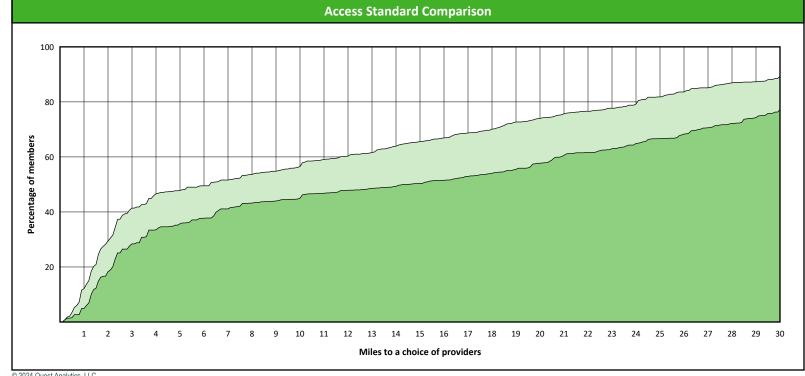

### **Comparison Graph**

Percent of members with access to a choice of providers over miles

1st closest 2nd closest

<sup>1</sup> The Access Standard is defined as (Hawki Members) members accessing:

1 (Hawki Orthodontist) provider in 30 miles and 30 minutes