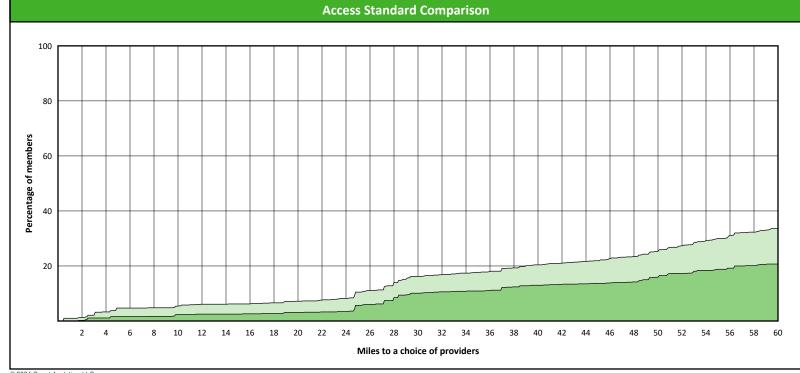

### **Access Overview 30 Miles - Periodontist**

Access Analysis Hawki

### Member / Provider Groups

Hawki Members

Hawki Periodontist

### **Comparison Graph**

Percent of members with access to a choice of providers over miles

1st closest
2nd closest

<sup>1</sup> The Access Standard is defined as (Hawki Members) members accessing:

1 (Hawki Periodontist) provider in 30 miles and 30 minutes

| Distances/Times                       |                           |
|---------------------------------------|---------------------------|
|                                       | Average                   |
| Distance/Time to 1st closest provider | 72.7 miles<br>93.8 mins   |
| Distance/Time to 2nd closest provider | 100.6 miles<br>138.5 mins |
|                                       |                           |
|                                       |                           |
|                                       |                           |