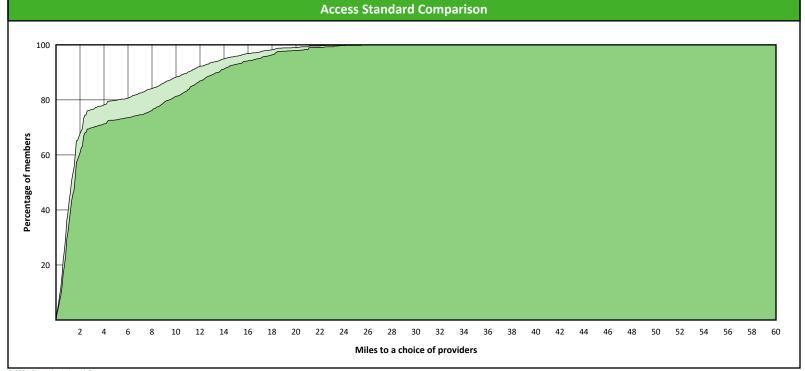

### **Access Overview 30 Miles - All Providers**

**Access Analysis** Hawki

### Member / Provider Groups

Hawki Members

Hawki All Providers

#### **Comparison Graph**

Percent of members with access to a choice of providers over miles

1st closest 2nd closest

<sup>1</sup> The Access Standard is defined as (Hawki Members) members accessing:

1 (Hawki All Providers) provider in 30 miles and 30 minutes

| Distances/Times                       |                       |
|---------------------------------------|-----------------------|
|                                       | Average               |
| Distance/Time to 1st closest provider | 3.3 miles<br>3.7 mins |
| Distance/Time to 2nd closest provider | 4.4 miles<br>4.9 mins |
|                                       |                       |
|                                       |                       |
|                                       |                       |