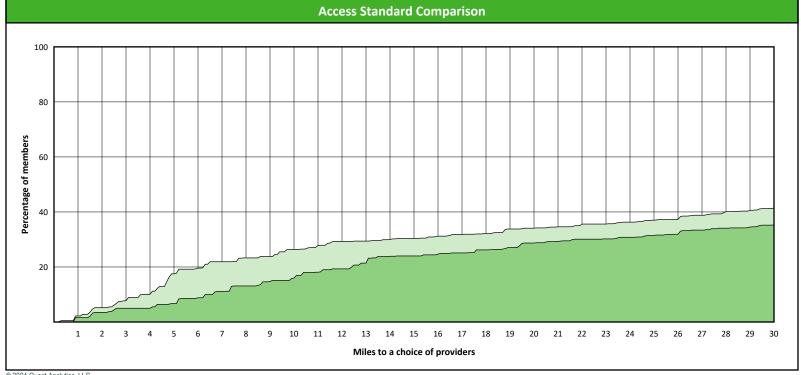

### **Access Overview 30 Miles - Endodontist**

**Access Analysis** Hawki

### Member / Provider Groups

Hawki Members

Hawki Endodontist

### **Comparison Graph**

Percent of members with access to a choice of providers over miles

1st closest 2nd closest

<sup>1</sup> The Access Standard is defined as (Hawki Members) members accessing:

1 (Hawki Endodontist) provider in 30 miles and 30 minutes

| Distances/Times                       |                         |
|---------------------------------------|-------------------------|
|                                       | Average                 |
| Distance/Time to 1st closest provider | 44.8 miles<br>54.7 mins |
| Distance/Time to 2nd closest provider | 56.4 miles<br>67.9 mins |
|                                       |                         |
|                                       |                         |
|                                       |                         |