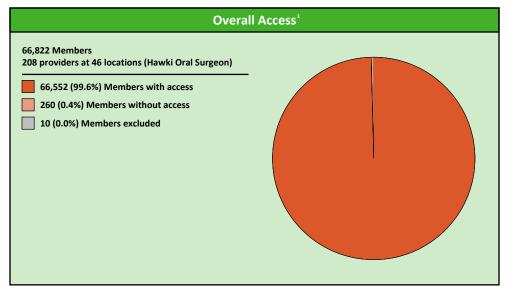

### **Access Overview 30 Miles - Oral Surgeon**

#### **Access Analysis**

Hawki

### Member / Provider Groups

Hawki Members

Hawki Oral Surgeon

#### **Comparison Graph**

Percent of members with access to a choice of providers over miles

1st closest 2nd closest

<sup>1</sup> The Access Standard is defined as (Hawki Members) members accessing:

1 (Hawki Oral Surgeon) provider in 30 miles and 30 minutes

| Distances/Times                       |                         |
|---------------------------------------|-------------------------|
|                                       | Average                 |
| Distance/Time to 1st closest provider | 19.1 miles<br>21.5 mins |
| Distance/Time to 2nd closest provider | 22.3 miles<br>25.3 mins |
|                                       |                         |
|                                       |                         |
|                                       |                         |