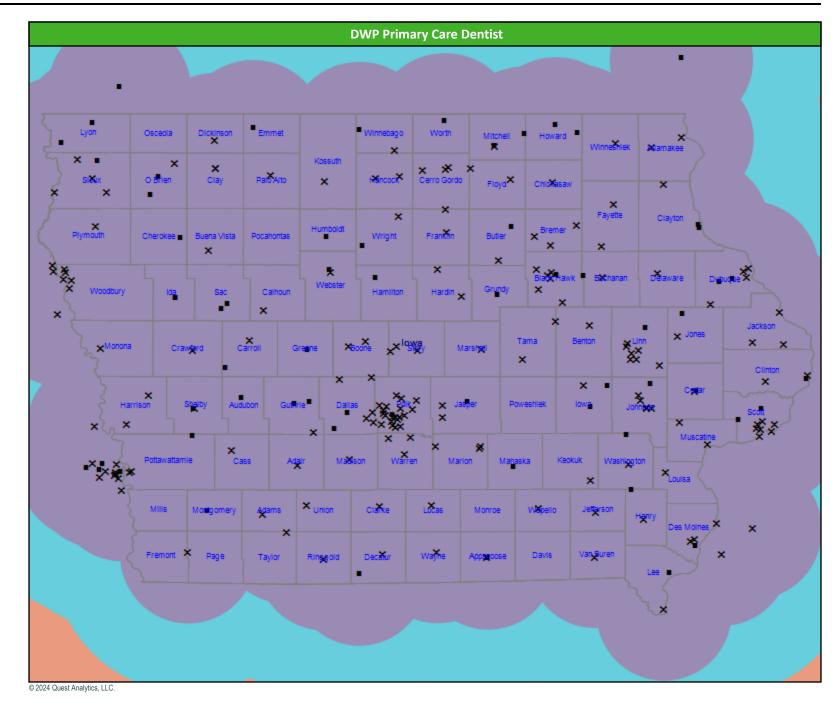

## **DWP Primary Care Dentist Access Map**

#### SFY24 -- Q3

DWP Primary Care Dentist

- 1,076 providers at 238 locations Single providers (63)
- × Multiple providers (175)
- 30 mile radius
- 60 mile radius
- 90 mile radius