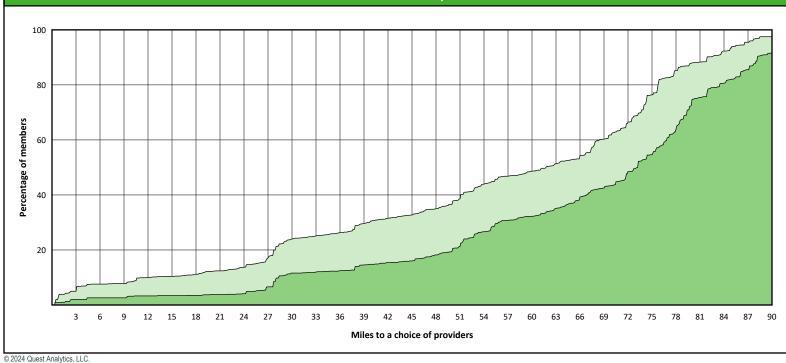

#### **Access Overview 90 Miles - Prosthodontist**

# Access Summary By State

| SFY24 Q3                                           |             | All Members |                                       |                     |         |             |         |                |       |                     |      |          |                |  |
|----------------------------------------------------|-------------|-------------|---------------------------------------|---------------------|---------|-------------|---------|----------------|-------|---------------------|------|----------|----------------|--|
| Access Analysis<br>DWP Network                     | Membe       | Member      |                                       | Provider            |         | With Access |         | Without Access |       | Counts <sup>1</sup> |      | Distance | e Average Time |  |
|                                                    | Group       | #           | Group                                 | Standard            | #       | %           | #       | %              | Р     | L                   | 1    | 2        | 1              |  |
| Member Group                                       | DWP Members | 395.042     | DWP All Providers                     | 1 in 30 miles and 3 | 394,976 | 99.9        | 66      | 0.1            | 1,389 | 249                 | 3.6  | 4.7      | 4.0            |  |
| DWP Members                                        |             | ,-          |                                       | 1 in 30 miles and 3 | 394,976 |             | 66      |                | 1,076 | 238                 | 3.7  | 4.8      | 4.2            |  |
| Provider Group                                     |             |             |                                       | 1 in 60 miles and 6 | 395,011 |             | 31      | 0.1            | 1,076 | 238                 | 3.7  | 4.8      | 4.2            |  |
| DWP All Providers                                  |             |             | DWP Primary                           | 1 in 90 miles and 9 | 395,015 | 99.9        | 27      | 0.1            | 1,076 | 238                 | 3.7  | 4.8      | 4.2            |  |
| DWP Primary Care Dentist                           |             |             |                                       | 1 in 30 miles and 3 | 261,840 | 66.3        | 133,202 | 33.7           | 170   | 33                  | 20.6 | 24.9     | 23.9           |  |
| DWP Oral Surgeon                                   |             |             | , j                                   | 1 in 60 miles and 6 | 355,991 | 90.1        | 39,051  | 9.9            | 170   | 33                  | 20.6 | 24.9     |                |  |
| DWP Endodontist                                    |             |             |                                       | 1 in 90 miles and 9 | 387,602 |             | 7,440   |                | 170   | 33                  | 20.6 | 24.9     | 23.9           |  |
| DWP Orthodontist                                   |             |             | , , , , , , , , , , , , , , , , , , , | 1 in 30 miles and 3 | 134,551 | 34.1        | 260,491 | 65.9           | 8     | 5                   | 46.6 | 61.7     | 62.3           |  |
| DWP Periodontist                                   |             |             |                                       | 1 in 60 miles and 6 | 184,998 | -           |         | 53.2           | 8     | 5                   | 46.6 | 61.7     | 62.3           |  |
| DWP Prosthodontist                                 |             |             |                                       | 1 in 90 miles and 9 | 285,619 |             | 109,423 | 27.7           | 8     | 5                   | 46.6 | 61.7     | 62.3           |  |
| <sup>1</sup> Provider counts represent:            |             |             |                                       | 1 in 30 miles and 3 | 280,194 |             |         | 29.1           | 98    | 44                  | 18.2 | 26.4     |                |  |
| P: Unique providers                                |             |             | DWP Orthodontist                      | 1 in 60 miles and 6 | 367,745 | 93.1        | 27,297  | 6.9            | 98    | 44                  | 18.2 | 26.4     | 20.3           |  |
| L: Unique provider locations                       |             |             | DWP Orthodontist                      | 1 in 90 miles and 9 | 395,009 | 99.9        | 33      | 0.1            | 98    | 44                  | 18.2 | 26.4     | 20.3           |  |
|                                                    |             |             | DWP Periodontist                      | 1 in 30 miles and 3 | 57,878  | 14.7        | 337,164 | 85.3           | 13    | 6                   | 54.4 | 66.6     | 69.3           |  |
| ** These records have been excluded                |             |             | DWP Periodontist                      | 1 in 60 miles and 6 | 145,214 |             |         | 63.2           | 13    | 6                   | 54.4 | 66.6     | 69.3           |  |
| from the analysis because of<br>invalid zip codes. |             |             |                                       | 1 in 90 miles and 9 | 268,511 | 68.0        | 126,531 | 32.0           | 13    | 6                   | 54.4 | 66.6     | 69.3           |  |
| invalid zip codes.                                 |             |             |                                       | 1 in 30 miles and 3 | 58,836  |             |         |                | 23    | 3                   |      | 107.1    | 98.7           |  |
|                                                    |             |             | DWP Prosthodo                         | 1 in 60 miles and 6 | 86,511  | 21.9        | 308,531 | 78.1           | 23    | 3                   | 72.9 | 107.1    | 98.7           |  |
|                                                    |             |             |                                       | 1 in 90 miles and 9 | 165,029 |             |         | -              | 23    | 3                   |      | -        | 98.7           |  |