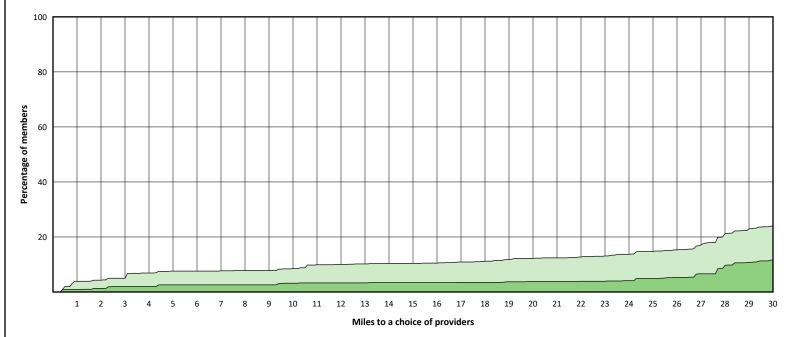

|

#### **Access Overview 30 Miles - All Providers**



Miles to a choice of providers

## **Access Overview 30 Miles - Primary Care Dentist**



#### Access Overview 30 Miles - Oral Surgeon





#### **Access Overview 30 Miles - Endodontist**





#### **Access Overview 30 Miles - Orthodontist**





#### **Access Overview 30 Miles - Periodontist**





#### **Access Overview 30 Miles - Prosthodontist**





#### **Access Overview 60 Miles - All Providers**





## **Access Overview 60 Miles - Primary Care Dentist**



18

12 14 16

20 22 24

26 28 30 32 34

Miles to a choice of providers

36 38

40

44

46

42

48 50 52

54 56 58 60

10

8

2 4 6

20

#### Access Overview 60 Miles - Oral Surgeon



Miles to a choice of providers

#### **Access Overview 60 Miles - Endodontist**





#### **Access Overview 60 Miles - Orthodontist**



#### **Access Overview 60 Miles - Periodontist**





#### **Access Overview 60 Miles - Prosthodontist**





#### **Access Overview 90 Miles - All Providers**





## **Access Overview 90 Miles - Primary Care Dentist**





### Access Overview 90 Miles - Oral Surgeon



#### **Access Overview 90 Miles - En