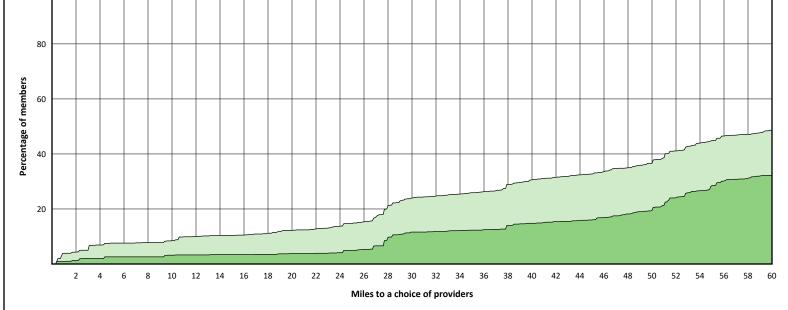

Overview 30 Miles - Primary Care Dentist**



#### Access Overview 30 Miles - Oral Surgeon





#### **Access Overview 30 Miles - Endodontist**





#### **Access Overview 30 Miles - Orthodontist**





#### **Access Overview 30 Miles - Periodontist**





#### **Access Overview 30 Miles - Prosthodontist**





#### **Access Overview 60 Miles - All Providers**





## **Access Overview 60 Miles - Primary Care Dentist**



18

12 14 16

20 22 24

26 28 30 32 34

Miles to a choice of providers

36 38

40

44

46

42

48 50 52

54 56 58 60

10

8

2 4 6

20

#### Access Overview 60 Miles - Oral Surgeon



Miles to a choice of providers

#### **Access Overview 60 Miles - Endodontist**





#### **Access Overview 60 Miles - Orthodontist**



#### **Access Overview 60 Miles - Periodontist**





#### **Access Overview 60 Miles - Prosthodontist**





#### **Access Overview 90 Miles - All Providers**





## **Access Overview 90 Miles - Primary Care Dentist**





### Access Overview 90 Miles - Oral Surgeon



#### **Access Overview 90 Miles - Endodontist**





#### **Access Overview 90 Miles - Orthodontist**



#### **Access Overview 90 Miles - Periodontist**





#### **Access Overview 90 Miles - Prosthodontist**





## **DWP Primary Care Dentist Access Map**

#### SFY24 -- Q3

DWP Primary Care Dentist

- 1,076 providers at 238 locations Single providers (63)
- × Multiple providers (175)
- 30 mile radius
- 60 mile radius
- 90 mile radius



## **DWP Oral Surgeon Access Map**

#### SFY24 -- Q3

DWP Oral Surgeon

170 providers at 33 locations Single providers (5) Multiple provi