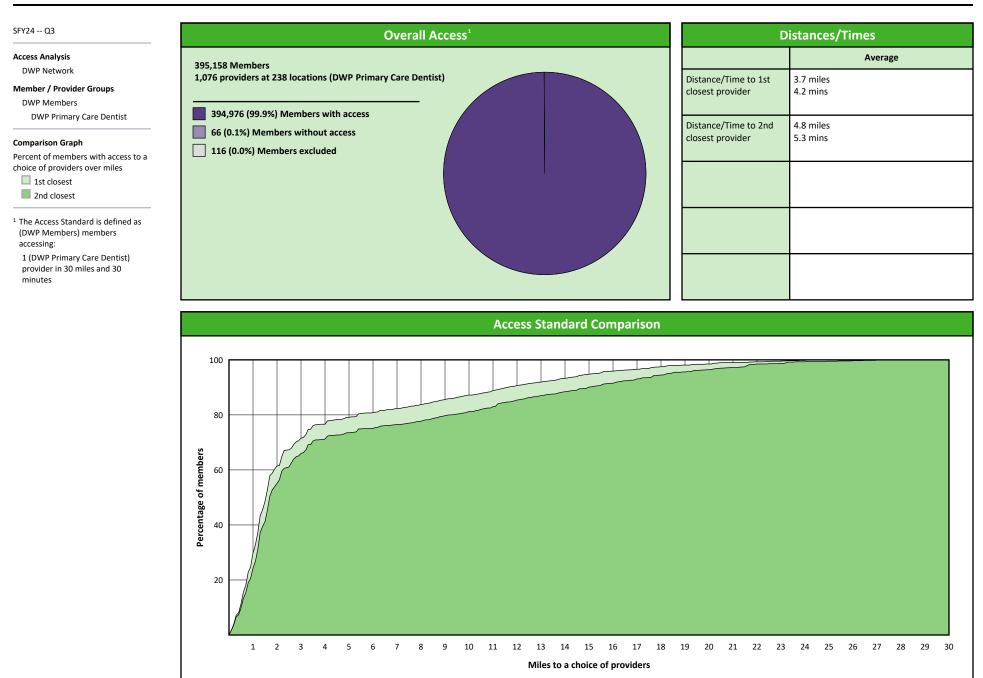

|

#### **Access Overview 30 Miles - All Providers**



Miles to a choice of providers

## **Access Overview 30 Miles - Primary Care Dentist**



#### Access Overview 30 Miles - Oral Surgeon





#### **Access Overview 30 Miles - Endodontist**





#### **Access Overview 30 Miles - Orthodontist**





#### **Access Overview 30 Miles - Periodontist**





#### **Access Overview 30 Miles - Prosthodontist**





#### **Access Overview 60 Miles - All Providers**





## **Access Overview 60 Miles - Primary Care Dentist**



18

12 14 16

20 22 24

26 28 30 32 34

Miles to a choice of providers

36 38

40

44

46

42

48 50 52

54 56 58 60

10

8

2 4 6

20

#### Access Overview 60 Miles - Oral Surgeon



Miles to a choice of providers

#### **Access Overview 60 Miles - Endodontist**





#### **Access Overview 60 Miles - Orthodontist**



#### **Access Overview 60 Miles - Periodontist**





#### **Access Overview 60 Miles - Prosthodo