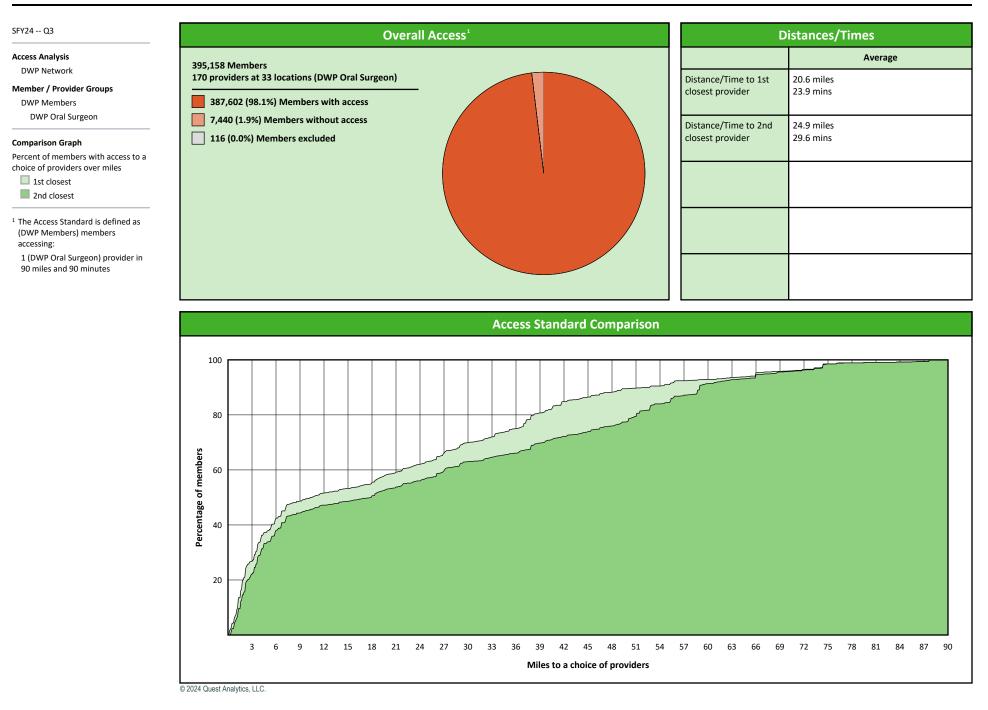

### Access Overview 90 Miles - Oral Surgeon

## **DWP Oral Surgeon Access Map**

#### SFY24 -- Q3

DWP Oral Surgeon

170 providers at 33 locations Single providers (5) Multiple providers (28) 30 mile radius

60 mile radius

90 mile radius