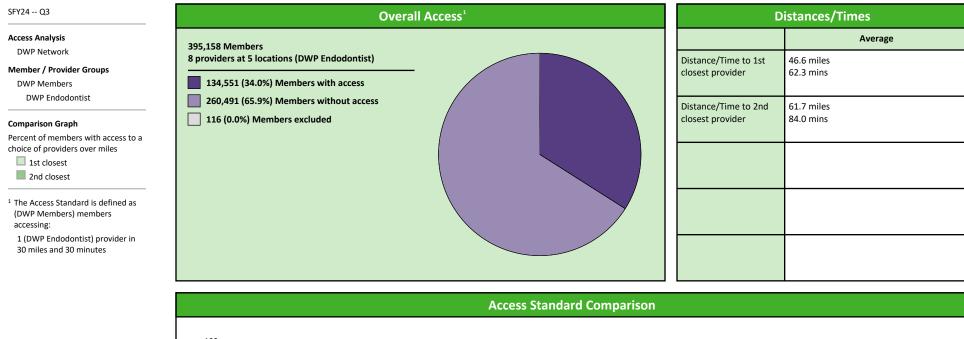

#### **Access Overview 30 Miles - Endodontist**

#### SFY24 -- Q3

8 providers at 5 locations Single providers (4) Multiple providers (1) 30 mile radius

- 60 mile radius
- 90 mile radius