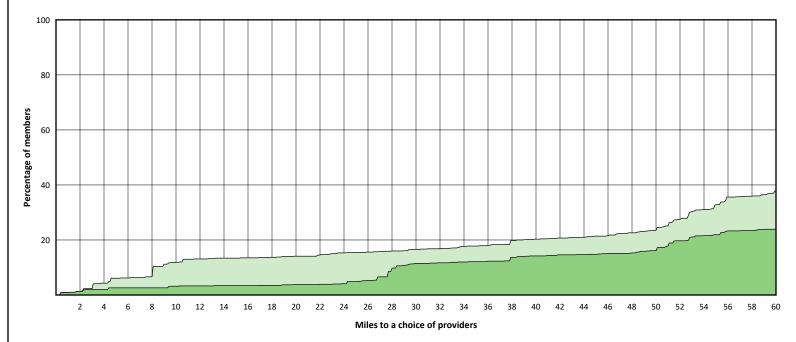

ss Overview 30 Miles - Oral Surgeon





#### **Access Overview 30 Miles - Endodontist**





#### **Access Overview 30 Miles - Orthodontist**





#### **Access Overview 30 Miles - Periodontist**





#### **Access Overview 30 Miles - Prosthodontist**





#### **Access Overview 60 Miles - All Providers**





## **Access Overview 60 Miles - Primary Care Dentist**



18

12 14 16

20 22 24

26 28 30 32 34

Miles to a choice of providers

36 38

40

44

46

42

48 50 52

54 56 58 60

10

8

2 4 6

20

#### Access Overview 60 Miles - Oral Surgeon



Miles to a choice of providers

#### **Access Overview 60 Miles - Endodontist**





#### **Access Overview 60 Miles - Orthodontist**



#### **Access Overview 60 Miles - Periodontist**





#### **Access Overview 60 Miles - Prosthodontist**





#### **Access Overview 90 Miles - All Providers**





## **Access Overview 90 Miles - Primary Care Dentist**





### Access Overview 90 Miles - Oral Surgeon



#### **Access Overview 90 Miles - Endodontist**





#### **Access Overview 90 Miles - Orthodontist**



#### **Access Overview 90 Miles - Periodontist**





#### **Access Overview 90 Miles - Prosthodontist**





## **DWP Primary Care Dentist Access Map**

#### SFY24 -- Q3

DWP Primary Care Dentist

- 1,076 providers at 238 locations Single providers (63)
- × Multiple providers (175)
- 30 mile radius
- 60 mile radius
- 90 mile radius



## **DWP Oral Surgeon Access Map**

#### SFY24 -- Q3

DWP Oral Surgeon

170 providers at 33 locations Single providers (5) Multiple providers (28) 30 mile radius

60 mile radius

90 mile radius