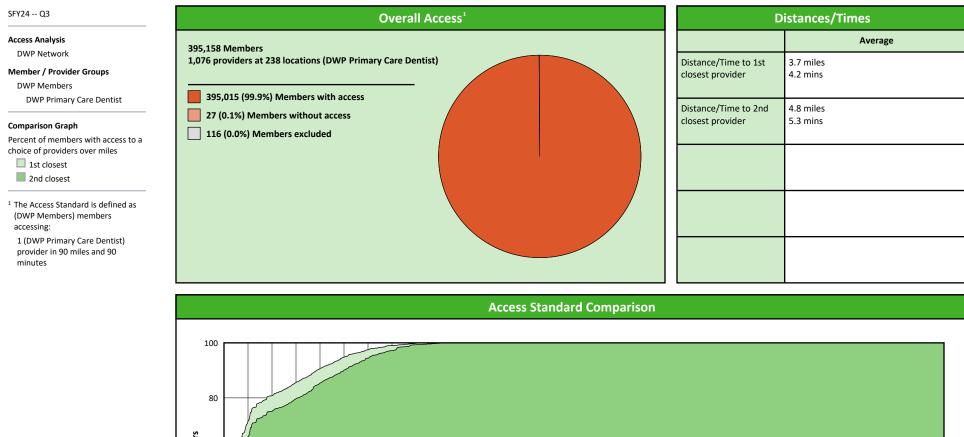

## **DWP Primary Care Dentist Access Map**

#### SFY24 -- Q3

DWP Primary Care Dentist

- 1,076 providers at 238 locations Single providers (63)
- × Multiple providers (175)
- 30 mile radius
- 60 mile radius
- 90 mile radius