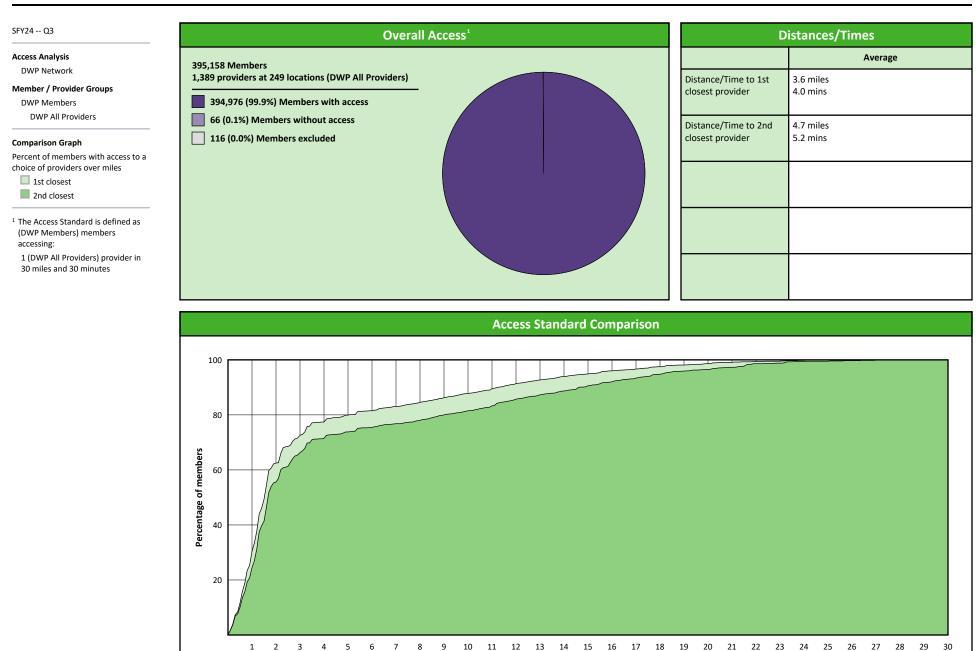

#### **Access Overview 30 Miles - All Providers**

Miles to a choice of providers