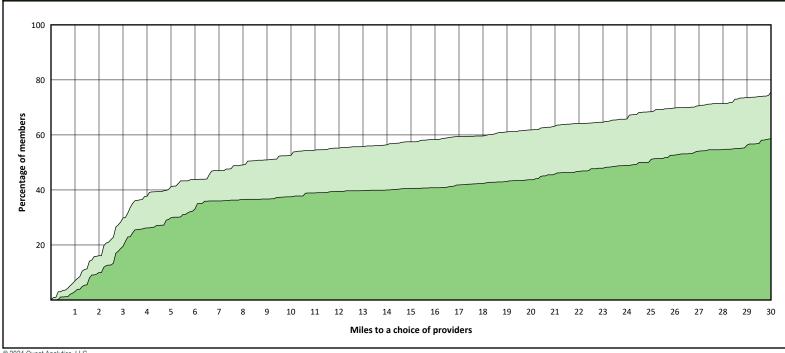

|

#### **Access Overview 30 Miles - All Providers**



Miles to a choice of providers

## **Access Overview 30 Miles - Primary Care Dentist**



#### Access Overview 30 Miles - Oral Surgeon





#### **Access Overview 30 Miles - Endodontist**





#### **Access Overview 30 Miles - Orthodontist**





#### **Access Overview 30 Miles - Periodontist**





#### **Access Overview 30 Miles - Prosthodontist**





#### **Access Overview 60 Miles - All Providers**





## **Access Overview 60 Miles - Primary Care Dentist**



18

12 14 16

20 22 24

26 28 30 32 34

Miles to a choice of providers

36 38

40

44

46

42

48 50 52

54 56 58 60

10

8

2 4 6

20

#### Access Overview 60 Miles - Oral Surgeon



Miles to a choice of providers

#### **Access Overview 60 Miles - Endodontist**





#### **Access Overview 60 Miles - Orthodontist**



#### **Access Overview 60 Miles - Periodontist**





#### **Access Overview 60 Miles - Prosthodontist**





#### **Access Overview 90 Miles - All Providers**





## **Access Overview 90 Miles - Primary Care Dentist**





### Access Overview 90 Miles