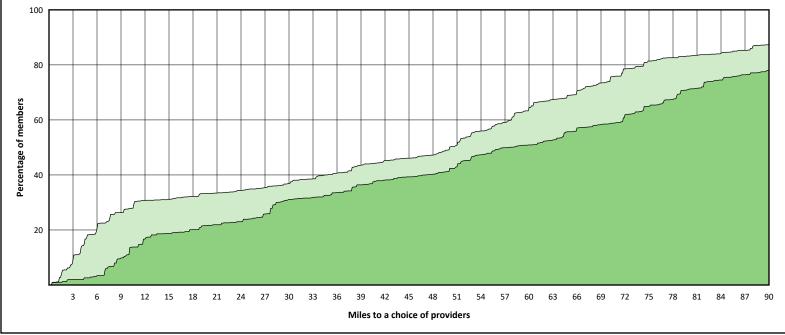

#### **Access Overview 90 Miles - Orthodontist**

# **DWP Orthodontist Access Map**

DWP Orthodontist

98 providers at 44 locations Single providers (27) Multiple providers (17) 30 mile radius 60 mile radius

90 mile radius

# Access Summary By State

| SFY24 Q3                                           |             | All Members |                                       |                     |         |             |         |                |       |                     |      |          |                |  |
|----------------------------------------------------|-------------|-------------|---------------------------------------|---------------------|---------|-------------|---------|----------------|-------|---------------------|------|----------|----------------|--|
| Access Analysis<br>DWP Network                     | Membe       | Member      |                                       | Provider            |         | With Access |         | Without Access |       | Counts <sup>1</sup> |      | Distance | e Average Time |  |
|                                                    | Group       | #           | Group                                 | Standard            | #       | %           | #       | %              | Р     | L                   | 1    | 2        | 1              |  |
| Member Group                                       | DWP Members | 395.042     | DWP All Providers                     | 1 in 30 miles and 3 | 394,976 | 99.9        | 66      | 0.1            | 1,389 | 249                 | 3.6  | 4.7      | 4.0            |  |
| DWP Members                                        |             | ,-          |                                       | 1 in 30 miles and 3 | 394,976 |             | 66      |                | 1,076 | 238                 | 3.7  | 4.8      | 4.2            |  |
| Provider Group                                     |             |             |                                       | 1 in 60 miles and 6 | 395,011 |             | 31      | 0.1            | 1,076 | 238                 | 3.7  | 4.8      | 4.2            |  |
| DWP All Providers                                  |             |             | DWP Primary                           | 1 in 90 miles and 9 | 395,015 | 99.9        | 27      | 0.1            | 1,076 | 238                 | 3.7  | 4.8      | 4.2            |  |
| DWP Primary Care Dentist                           |             |             |                                       | 1 in 30 miles and 3 | 261,840 | 66.3        | 133,202 | 33.7           | 170   | 33                  | 20.6 | 24.9     | 23.9           |  |
| DWP Oral Surgeon                                   |             |             | , j                                   | 1 in 60 miles and 6 | 355,991 | 90.1        | 39,051  | 9.9            | 170   | 33                  | 20.6 | 24.9     |                |  |
| DWP Endodontist                                    |             |             |                                       | 1 in 90 miles and 9 | 387,602 |             | 7,440   |                | 170   | 33                  | 20.6 | 24.9     | 23.9           |  |
| DWP Orthodontist                                   |             |             | , , , , , , , , , , , , , , , , , , , | 1 in 30 miles and 3 | 134,551 | 34.1        | 260,491 | 65.9           | 8     | 5                   | 46.6 | 61.7     | 62.3           |  |
| DWP Periodontist                                   |             |             |                                       | 1 in 60 miles and 6 | 184,998 | -           |         | 53.2           | 8     | 5                   | 46.6 | 61.7     | 62.3           |  |
| DWP Prosthodontist                                 |             |             |                                       | 1 in 90 miles and 9 | 285,619 |             | 109,423 | 27.7           | 8     | 5                   | 46.6 | 61.7     | 62.3           |  |
| <sup>1</sup> Provider counts represent:            |             |             |                                       | 1 in 30 miles and 3 | 280,194 |             |         | 29.1           | 98    | 44                  | 18.2 | 26.4     |                |  |
| P: Unique providers                                |             |             | DWP Orthodontist                      | 1 in 60 miles and 6 | 367,745 | 93.1        | 27,297  | 6.9            | 98    | 44                  | 18.2 | 26.4     | 20.3           |  |
| L: Unique provider locations                       |             |             | DWP Orthodontist                      | 1 in 90 miles and 9 | 395,009 | 99.9        | 33      | 0.1            | 98    | 44                  | 18.2 | 26.4     | 20.3           |  |
|                                                    |             |             | DWP Periodontist                      | 1 in 30 miles and 3 | 57,878  | 14.7        | 337,164 | 85.3           | 13    | 6                   | 54.4 | 66.6     | 69.3           |  |
| ** These records have been excluded                |             |             | DWP Periodontist                      | 1 in 60 miles and 6 | 145,214 |             |         | 63.2           | 13    | 6                   | 54.4 | 66.6     | 69.3           |  |
| from the analysis because of<br>invalid zip codes. |             |             |                                       | 1 in 90 miles and 9 | 268,511 | 68.0        | 126,531 | 32.0           | 13    | 6                   | 54.4 | 66.6     | 69.3           |  |
| invalid zip codes.                                 |             |             |                                       | 1 in 30 miles and 3 | 58,836  |             |         |                | 23    | 3                   |      | 107.1    | 98.7           |  |
|                                                    |             |             | DWP Prosthodo                         | 1 in 60 miles and 6 | 86,511  | 21.9        | 308,531 | 78.1           | 23    | 3                   | 72.9 | 107.1    | 98.7           |  |
|                                                    |             |             |                                       | 1 in 90 miles and 9 | 165,029 |             |         | -              | 23    | 3                   |      | -        | 98.7           |  |