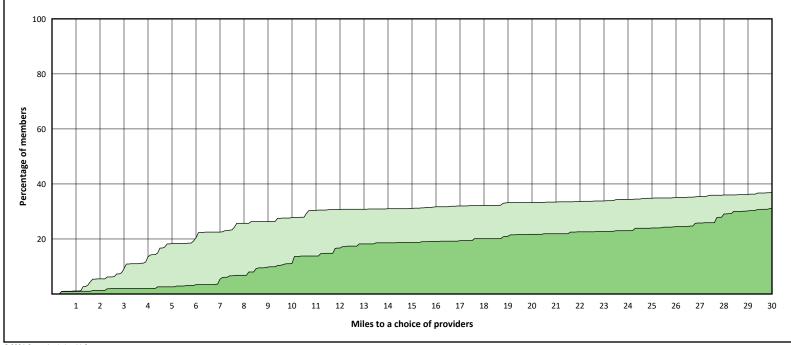

|

#### **Access Overview 30 Miles - All Providers**



Miles to a choice of providers

## **Access Overview 30 Miles - Primary Care Dentist**



#### Access Overview 30 Miles - Oral Surgeon





#### **Access Overview 30 Miles - Endodontist**





#### **Access Overview 30 Miles - Orthodontist**





#### **Access Overview 30 Miles - Periodontist**





#### **Access Overview 30 Miles - Prosthodontist**





#### **Access Overview 60 Miles - All Providers**





## **Access Overview 60 Miles - Primary Care Dentist**



18

12 14 16

20 22 24

26 28 30 32 34

Miles to a choice of providers

36 38

40

44

46

42

48 50 52

54 56 58 60

10

8

2 4 6

20

#### Access Overview 60 Miles - Oral Surgeon



Miles to a choice of providers

#### **Access Overview 60 Miles - Endodontist**





#### **Access Overview 60 Miles - Orthodontist**



#### **Access Overview 60 Miles - Periodontist**





#### **Access Overview 60 Miles - Prosthodontist**





#### **Access Overview 90 Miles - All Providers**





## **Access Overview 90 Miles - Pri