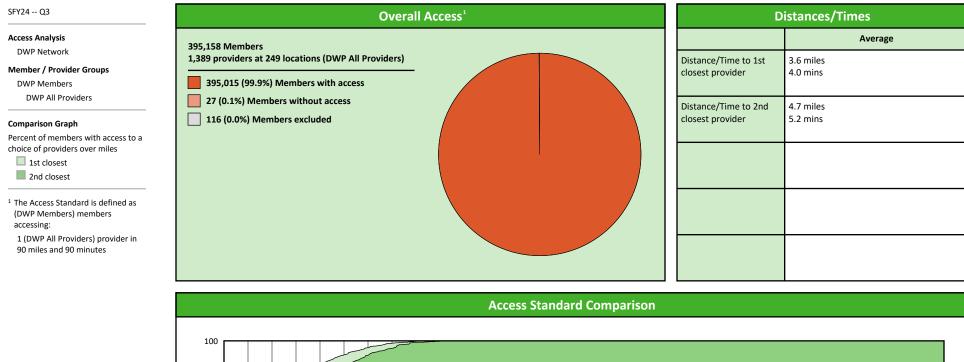

#### **Access Overview 90 Miles - All Providers**

# Access Summary By State

| SFY24 Q3                                           |             | All Members |                                       |                     |         |             |         |                |       |                     |      |          |                |  |
|----------------------------------------------------|-------------|-------------|---------------------------------------|---------------------|---------|-------------|---------|----------------|-------|---------------------|------|----------|----------------|--|
| Access Analysis<br>DWP Network                     | Membe       | Member      |                                       | Provider            |         | With Access |         | Without Access |       | Counts <sup>1</sup> |      | Distance | e Average Time |  |
|                                                    | Group       | #           | Group                                 | Standard            | #       | %           | #       | %              | Р     | L                   | 1    | 2        | 1              |  |
| Member Group                                       | DWP Members | 395.042     | DWP All Providers                     | 1 in 30 miles and 3 | 394,976 | 99.9        | 66      | 0.1            | 1,389 | 249                 | 3.6  | 4.7      | 4.0            |  |
| DWP Members                                        |             | ,-          |                                       | 1 in 30 miles and 3 | 394,976 |             | 66      |                | 1,076 | 238                 | 3.7  | 4.8      | 4.2            |  |
| Provider Group                                     |             |             |                                       | 1 in 60 miles and 6 | 395,011 |             | 31      | 0.1            | 1,076 | 238                 | 3.7  | 4.8      | 4.2            |  |
| DWP All Providers                                  |             |             | DWP Primary                           | 1 in 90 miles and 9 | 395,015 | 99.9        | 27      | 0.1            | 1,076 | 238                 | 3.7  | 4.8      | 4.2            |  |
| DWP Primary Care Dentist                           |             |             |                                       | 1 in 30 miles and 3 | 261,840 | 66.3        | 133,202 | 33.7           | 170   | 33                  | 20.6 | 24.9     | 23.9           |  |
| DWP Oral Surgeon                                   |             |             | , j                                   | 1 in 60 miles and 6 | 355,991 | 90.1        | 39,051  | 9.9            | 170   | 33                  | 20.6 | 24.9     |                |  |
| DWP Endodontist                                    |             |             |                                       | 1 in 90 miles and 9 | 387,602 |             | 7,440   |                | 170   | 33                  | 20.6 | 24.9     | 23.9           |  |
| DWP Orthodontist                                   |             |             | , , , , , , , , , , , , , , , , , , , | 1 in 30 miles and 3 | 134,551 | 34.1        | 260,491 | 65.9           | 8     | 5                   | 46.6 | 61.7     | 62.3           |  |
| DWP Periodontist                                   |             |             |                                       | 1 in 60 miles and 6 | 184,998 | -           |         | 53.2           | 8     | 5                   | 46.6 | 61.7     | 62.3           |  |
| DWP Prosthodontist                                 |             |             |                                       | 1 in 90 miles and 9 | 285,619 |             | 109,423 | 27.7           | 8     | 5                   | 46.6 | 61.7     | 62.3           |  |
| <sup>1</sup> Provider counts represent:            |             |             |                                       | 1 in 30 miles and 3 | 280,194 |             |         | 29.1           | 98    | 44                  | 18.2 | 26.4     |                |  |
| P: Unique providers                                |             |             | DWP Orthodontist                      | 1 in 60 miles and 6 | 367,745 | 93.1        | 27,297  | 6.9            | 98    | 44                  | 18.2 | 26.4     | 20.3           |  |
| L: Unique provider locations                       |             |             | DWP Orthodontist                      | 1 in 90 miles and 9 | 395,009 | 99.9        | 33      | 0.1            | 98    | 44                  | 18.2 | 26.4     | 20.3           |  |
|                                                    |             |             | DWP Periodontist                      | 1 in 30 miles and 3 | 57,878  | 14.7        | 337,164 | 85.3           | 13    | 6                   | 54.4 | 66.6     | 69.3           |  |
| ** These records have been excluded                |             |             | DWP Periodontist                      | 1 in 60 miles and 6 | 145,214 |             |         | 63.2           | 13    | 6                   | 54.4 | 66.6     | 69.3           |  |
| from the analysis because of<br>invalid zip codes. |             |             |                                       | 1 in 90 miles and 9 | 268,511 | 68.0        | 126,531 | 32.0           | 13    | 6                   | 54.4 | 66.6     | 69.3           |  |
| invalid zip codes.                                 |             |             |                                       | 1 in 30 miles and 3 | 58,836  |             |         |                | 23    | 3                   |      | 107.1    | 98.7           |  |
|                                                    |             |             | DWP Prosthodo                         | 1 in 60 miles and 6 | 86,511  | 21.9        | 308,531 | 78.1           | 23    | 3                   | 72.9 | 107.1    | 98.7           |  |
|                                                    |             |             |                                       | 1 in 90 miles and 9 | 165,029 |             |         | -              | 23    | 3                   |      | -        | 98.7           |  |