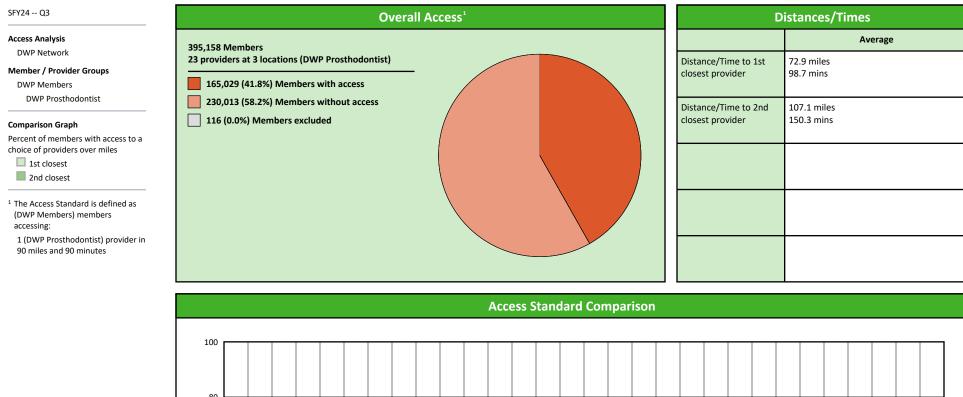

## **DWP Prosthodontist Access Map**

#### SFY24 -- Q3

- 60 mile radius
- 90 mile radius

# Access Summary By State

| SFY24 Q3                                           |             | All Members |                                       |                     |         |             |         |                |       |                     |      |          |                |  |
|----------------------------------------------------|-------------|-------------|---------------------------------------|---------------------|---------|-------------|---------|----------------|-------|---------------------|------|----------|----------------|--|
| Access Analysis<br>DWP Network                     | Membe       | Member      |                                       | Provider            |         | With Access |         | Without Access |       | Counts <sup>1</sup> |      | Distance | e Average Time |  |
|                                                    | Group       | #           | Group                                 | Standard            | #       | %           | #       | %              | Р     | L                   | 1    | 2        | 1              |  |
| Member Group                                       | DWP Members | 395.042     | DWP All Providers                     | 1 in 30 miles and 3 | 394,976 | 99.9        | 66      | 0.1            | 1,389 | 249                 | 3.6  | 4.7      | 4.0            |  |
| DWP Members                                        |             | ,-          |                                       | 1 in 30 miles and 3 | 394,976 |             | 66      |                | 1,076 | 238                 | 3.7  | 4.8      | 4.2            |  |
| Provider Group                                     |             |             |                                       | 1 in 60 miles and 6 | 395,011 |             | 31      | 0.1            | 1,076 | 238                 | 3.7  | 4.8      | 4.2            |  |
| DWP All Providers                                  |             |             | DWP Primary                           | 1 in 90 miles and 9 | 395,015 | 99.9        | 27      | 0.1            | 1,076 | 238                 | 3.7  | 4.8      | 4.2            |  |
| DWP Primary Care Dentist                           |             |             |                                       | 1 in 30 miles and 3 | 261,840 | 66.3        | 133,202 | 33.7           | 170   | 33                  | 20.6 | 24.9     | 23.9           |  |
| DWP Oral Surgeon                                   |             |             | , j                                   | 1 in 60 miles and 6 | 355,991 | 90.1        | 39,051  | 9.9            | 170   | 33                  | 20.6 | 24.9     |                |  |
| DWP Endodontist                                    |             |             |                                       | 1 in 90 miles and 9 | 387,602 |             | 7,440   |                | 170   | 33                  | 20.6 | 24.9     | 23.9           |  |
| DWP Orthodontist                                   |             |             | , , , , , , , , , , , , , , , , , , , | 1 in 30 miles and 3 | 134,551 | 34.1        | 260,491 | 65.9           | 8     | 5                   | 46.6 | 61.7     | 62.3           |  |
| DWP Periodontist                                   |             |             |                                       | 1 in 60 miles and 6 | 184,998 | -           |         | 53.2           | 8     | 5                   | 46.6 | 61.7     | 62.3           |  |
| DWP Prosthodontist                                 |             |             |                                       | 1 in 90 miles and 9 | 285,619 |             | 109,423 | 27.7           | 8     | 5                   | 46.6 | 61.7     | 62.3           |  |
| <sup>1</sup> Provider counts represent:            |             |             |                                       | 1 in 30 miles and 3 | 280,194 |             |         | 29.1           | 98    | 44                  | 18.2 | 26.4     |                |  |
| P: Unique providers                                |             |             | DWP Orthodontist                      | 1 in 60 miles and 6 | 367,745 | 93.1        | 27,297  | 6.9            | 98    | 44                  | 18.2 | 26.4     | 20.3           |  |
| L: Unique provider locations                       |             |             | DWP Orthodontist                      | 1 in 90 miles and 9 | 395,009 | 99.9        | 33      | 0.1            | 98    | 44                  | 18.2 | 26.4     | 20.3           |  |
|                                                    |             |             | DWP Periodontist                      | 1 in 30 miles and 3 | 57,878  | 14.7        | 337,164 | 85.3           | 13    | 6                   | 54.4 | 66.6     | 69.3           |  |
| ** These records have been excluded                |             |             | DWP Periodontist                      | 1 in 60 miles and 6 | 145,214 |             |         | 63.2           | 13    | 6                   | 54.4 | 66.6     | 69.3           |  |
| from the analysis because of<br>invalid zip codes. |             |             |                                       | 1 in 90 miles and 9 | 268,511 | 68.0        | 126,531 | 32.0           | 13    | 6                   | 54.4 | 66.6     | 69.3           |  |
| invalid zip codes.                                 |             |             |                                       | 1 in 30 miles and 3 | 58,836  |             |         |                | 23    | 3                   |      | 107.1    | 98.7           |  |
|                                                    |             |             | DWP Prosthodo                         | 1 in 60 miles and 6 | 86,511  | 21.9        | 308,531 | 78.1           | 23    | 3                   | 72.9 | 107.1    | 98.7           |  |
|                                                    |             |             |                                       | 1 in 90 miles and 9 | 165,029 |             |         | -              | 23    | 3                   |      | -        | 98.7           |  |