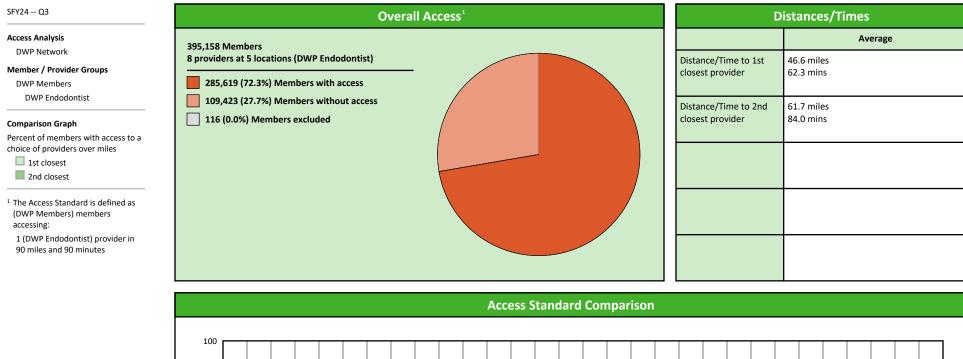

#### **Access Overview 90 Miles - Endodontist**

#### SFY24 -- Q3

8 providers at 5 locations Single providers (4) Multiple providers (1) 30 mile radius

- 60 mile radius
- 90 mile radius

# Access Summary By State

| SFY24 Q3                                           |             | All Members |                                       |                     |         |             |         |                |       |                     |      |          |                |  |
|----------------------------------------------------|-------------|-------------|---------------------------------------|---------------------|---------|-------------|---------|----------------|-------|---------------------|------|----------|----------------|--|
| Access Analysis<br>DWP Network                     | Membe       | Member      |                                       | Provider            |         | With Access |         | Without Access |       | Counts <sup>1</sup> |      | Distance | e Average Time |  |
|                                                    | Group       | #           | Group                                 | Standard            | #       | %           | #       | %              | Р     | L                   | 1    | 2        | 1              |  |
| Member Group                                       | DWP Members | 395.042     | DWP All Providers                     | 1 in 30 miles and 3 | 394,976 | 99.9        | 66      | 0.1            | 1,389 | 249                 | 3.6  | 4.7      | 4.0            |  |
| DWP Members                                        |             | ,-          |                                       | 1 in 30 miles and 3 | 394,976 |             | 66      |                | 1,076 | 238                 | 3.7  | 4.8      | 4.2            |  |
| Provider Group                                     |             |             |                                       | 1 in 60 miles and 6 | 395,011 |             | 31      | 0.1            | 1,076 | 238                 | 3.7  | 4.8      | 4.2            |  |
| DWP All Providers                                  |             |             | DWP Primary                           | 1 in 90 miles and 9 | 395,015 | 99.9        | 27      | 0.1            | 1,076 | 238                 | 3.7  | 4.8      | 4.2            |  |
| DWP Primary Care Dentist                           |             |             |                                       | 1 in 30 miles and 3 | 261,840 | 66.3        | 133,202 | 33.7           | 170   | 33                  | 20.6 | 24.9     | 23.9           |  |
| DWP Oral Surgeon                                   |             |             | , j                                   | 1 in 60 miles and 6 | 355,991 | 90.1        | 39,051  | 9.9            | 170   | 33                  | 20.6 | 24.9     |                |  |
| DWP Endodontist                                    |             |             |                                       | 1 in 90 miles and 9 | 387,602 |             | 7,440   |                | 170   | 33                  | 20.6 | 24.9     | 23.9           |  |
| DWP Orthodontist                                   |             |             | , , , , , , , , , , , , , , , , , , , | 1 in 30 miles and 3 | 134,551 | 34.1        | 260,491 | 65.9           | 8     | 5                   | 46.6 | 61.7     | 62.3           |  |
| DWP Periodontist                                   |             |             |                                       | 1 in 60 miles and 6 | 184,998 | -           |         | 53.2           | 8     | 5                   | 46.6 | 61.7     | 62.3           |  |
| DWP Prosthodontist                                 |             |             |                                       | 1 in 90 miles and 9 | 285,619 |             | 109,423 | 27.7           | 8     | 5                   | 46.6 | 61.7     | 62.3           |  |
| <sup>1</sup> Provider counts represent:            |             |             |                                       | 1 in 30 miles and 3 | 280,194 |             |         | 29.1           | 98    | 44                  | 18.2 | 26.4     |                |  |
| P: Unique providers                                |             |             | DWP Orthodontist                      | 1 in 60 miles and 6 | 367,745 | 93.1        | 27,297  | 6.9            | 98    | 44                  | 18.2 | 26.4     | 20.3           |  |
| L: Unique provider locations                       |             |             | DWP Orthodontist                      | 1 in 90 miles and 9 | 395,009 | 99.9        | 33      | 0.1            | 98    | 44                  | 18.2 | 26.4     | 20.3           |  |
|                                                    |             |             | DWP Periodontist                      | 1 in 30 miles and 3 | 57,878  | 14.7        | 337,164 | 85.3           | 13    | 6                   | 54.4 | 66.6     | 69.3           |  |
| ** These records have been excluded                |             |             | DWP Periodontist                      | 1 in 60 miles and 6 | 145,214 |             |         | 63.2           | 13    | 6                   | 54.4 | 66.6     | 69.3           |  |
| from the analysis because of<br>invalid zip codes. |             |             |                                       | 1 in 90 miles and 9 | 268,511 | 68.0        | 126,531 | 32.0           | 13    | 6                   | 54.4 | 66.6     | 69.3           |  |
| invalid zip codes.                                 |             |             |                                       | 1 in 30 miles and 3 | 58,836  |             |         |                | 23    | 3                   |      | 107.1    | 98.7           |  |
|                                                    |             |             | DWP Prosthodo                         | 1 in 60 miles and 6 | 86,511  | 21.9        | 308,531 | 78.1           | 23    | 3                   | 72.9 | 107.1    | 98.7           |  |
|                                                    |             |             |                                       | 1 in 90 miles and 9 | 165,029 |             |         | -              | 23    | 3                   |      | -        | 98.7           |  |