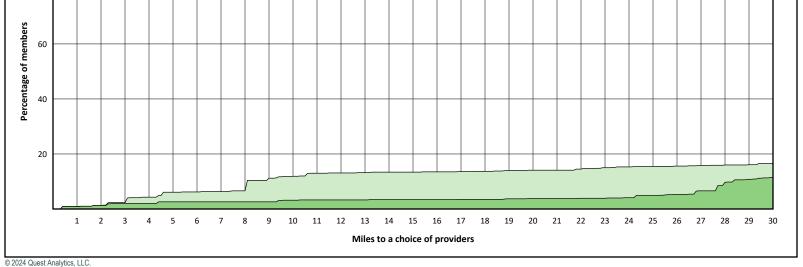

|

#### **Access Overview 30 Miles - All Providers**



Miles to a choice of providers

## **Access Overview 30 Miles - Primary Care Dentist**



#### Access Overview 30 Miles - Oral Surgeon





#### **Access Overview 30 Miles - Endodontist**





#### **Access Overview 30 Miles - Orthodontist**





#### **Access Overview 30 Miles - Periodontist**





#### **Access Overview 30 Miles - Prosthodontist**





#### **Access Overview 60 Miles - All Providers**





## **Access Overview 60 Miles - Primary Care Dentist**



18

12 14 16

20 22 24

26 28 30 32 34

Miles to a choice of providers

36 38

40

44

46

42

48 50 52

54 56 58 60

10

8

2 4 6

20

#### Access Overview 60 Miles - Oral Surgeon



Miles to a choice of providers

#### **Access Overview 60 Miles - Endodontist**





#### **Access Overview 60 Miles - Orthodontist**



#### **Access Overview 60 Miles - Periodontist**





#### **Access Overview 60 Miles - Prosthodontist**





#### **Access Overview 90 Miles - All Providers**





## **Access Overview 90 Miles - Primary Care Dentist**





### Access Overview 90 Miles - Oral Surgeon



#### **Access Overview 90 Miles - Endodontist**





#### **Access Overview 90 Miles - Ortho