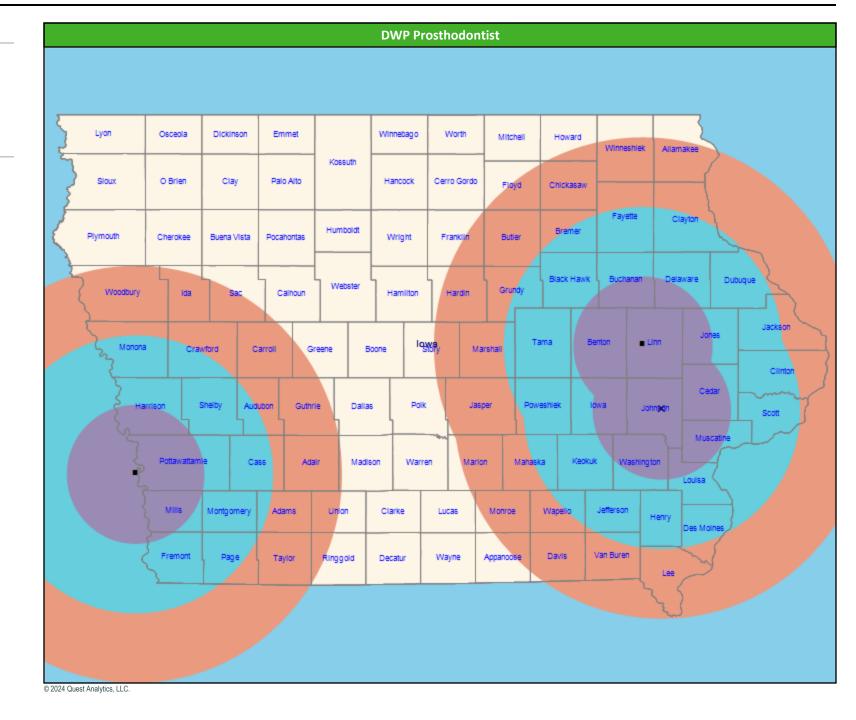

# **DWP Orthodontist Access Map**

DWP Orthodontist

98 providers at 44 locations Single providers (27) Multiple providers (17) 30 mile radius 60 mile radius

90 mile radius