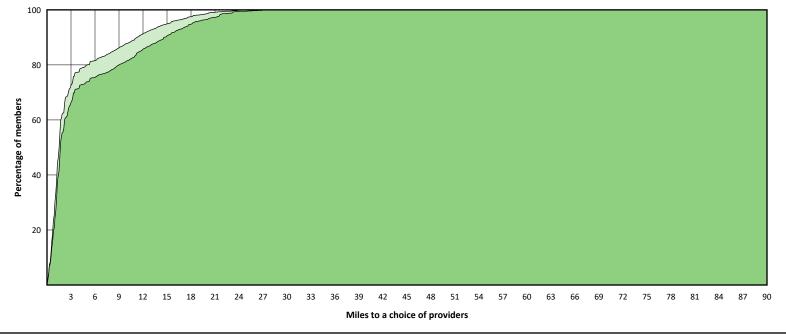

## **Access Overview 90 Miles - Primary Care Dentist**

## **DWP Primary Care Dentist Access Map**

#### SFY24 -- Q3

DWP Primary Care Dentist

- 1,076 providers at 238 locations Single providers (63)
- × Multiple providers (175)
- 30 mile radius
- 60 mile radius
- 90 mile radius