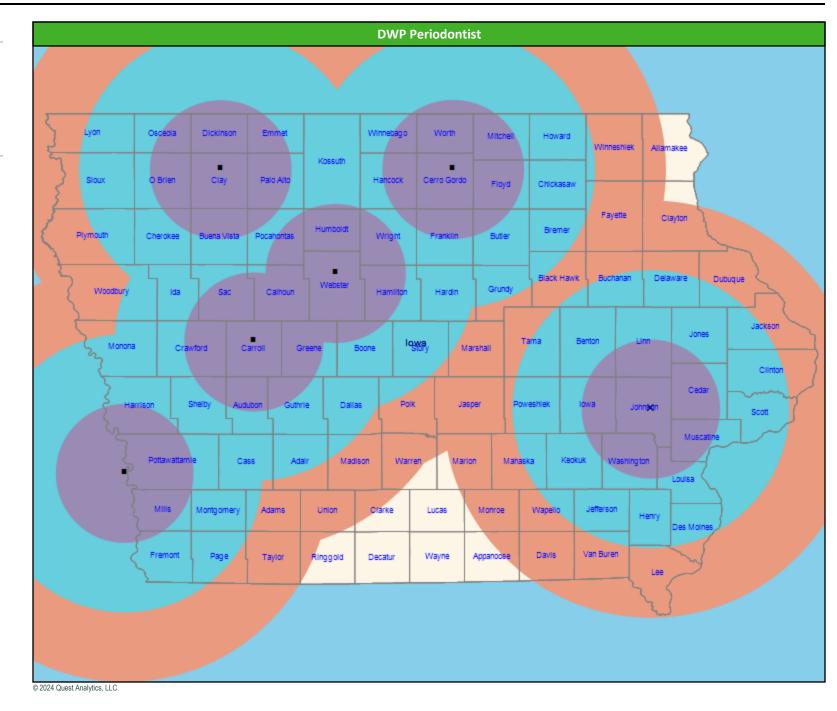

# **DWP Periodontist Access Map**

#### SFY24 -- Q3

90 mile radius

e sonne radius