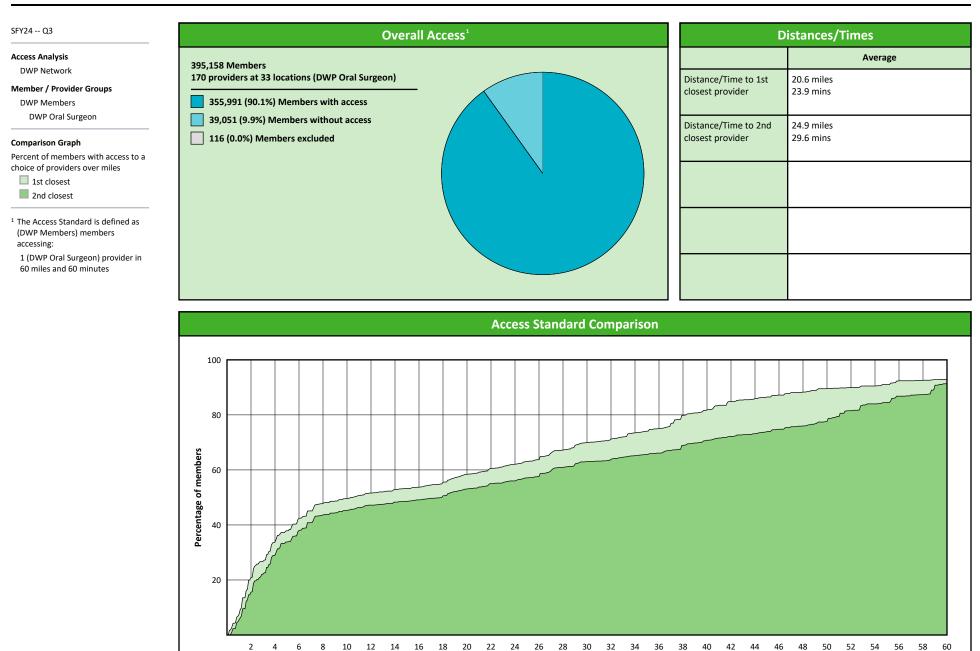

#### Access Overview 60 Miles - Oral Surgeon

Miles to a choice of providers

# Access Summary By State

| SFY24 Q3                                           |             | All Members |                                       |                     |         |             |         |                |       |                     |      |          |                |  |
|----------------------------------------------------|-------------|-------------|---------------------------------------|---------------------|---------|-------------|---------|----------------|-------|---------------------|------|----------|----------------|--|
| Access Analysis<br>DWP Network                     | Membe       | Member      |                                       | Provider            |         | With Access |         | Without Access |       | Counts <sup>1</sup> |      | Distance | e Average Time |  |
|                                                    | Group       | #           | Group                                 | Standard            | #       | %           | #       | %              | Р     | L                   | 1    | 2        | 1              |  |
| Member Group                                       | DWP Members | 395.042     | DWP All Providers                     | 1 in 30 miles and 3 | 394,976 | 99.9        | 66      | 0.1            | 1,389 | 249                 | 3.6  | 4.7      | 4.0            |  |
| DWP Members                                        |             | ,-          |                                       | 1 in 30 miles and 3 | 394,976 |             | 66      |                | 1,076 | 238                 | 3.7  | 4.8      | 4.2            |  |
| Provider Group                                     |             |             |                                       | 1 in 60 miles and 6 | 395,011 |             | 31      | 0.1            | 1,076 | 238                 | 3.7  | 4.8      | 4.2            |  |
| DWP All Providers                                  |             |             | DWP Primary                           | 1 in 90 miles and 9 | 395,015 | 99.9        | 27      | 0.1            | 1,076 | 238                 | 3.7  | 4.8      | 4.2            |  |
| DWP Primary Care Dentist                           |             |             |                                       | 1 in 30 miles and 3 | 261,840 | 66.3        | 133,202 | 33.7           | 170   | 33                  | 20.6 | 24.9     | 23.9           |  |
| DWP Oral Surgeon                                   |             |             | , j                                   | 1 in 60 miles and 6 | 355,991 | 90.1        | 39,051  | 9.9            | 170   | 33                  | 20.6 | 24.9     |                |  |
| DWP Endodontist                                    |             |             |                                       | 1 in 90 miles and 9 | 387,602 |             | 7,440   |                | 170   | 33                  | 20.6 | 24.9     | 23.9           |  |
| DWP Orthodontist                                   |             |             | , , , , , , , , , , , , , , , , , , , | 1 in 30 miles and 3 | 134,551 | 34.1        | 260,491 | 65.9           | 8     | 5                   | 46.6 | 61.7     | 62.3           |  |
| DWP Periodontist                                   |             |             |                                       | 1 in 60 miles and 6 | 184,998 | -           |         | 53.2           | 8     | 5                   | 46.6 | 61.7     | 62.3           |  |
| DWP Prosthodontist                                 |             |             |                                       | 1 in 90 miles and 9 | 285,619 |             | 109,423 | 27.7           | 8     | 5                   | 46.6 | 61.7     | 62.3           |  |
| <sup>1</sup> Provider counts represent:            |             |             |                                       | 1 in 30 miles and 3 | 280,194 |             |         | 29.1           | 98    | 44                  | 18.2 | 26.4     |                |  |
| P: Unique providers                                |             |             | DWP Orthodontist                      | 1 in 60 miles and 6 | 367,745 | 93.1        | 27,297  | 6.9            | 98    | 44                  | 18.2 | 26.4     | 20.3           |  |
| L: Unique provider locations                       |             |             | DWP Orthodontist                      | 1 in 90 miles and 9 | 395,009 | 99.9        | 33      | 0.1            | 98    | 44                  | 18.2 | 26.4     | 20.3           |  |
|                                                    |             |             | DWP Periodontist                      | 1 in 30 miles and 3 | 57,878  | 14.7        | 337,164 | 85.3           | 13    | 6                   | 54.4 | 66.6     | 69.3           |  |
| ** These records have been excluded                |             |             | DWP Periodontist                      | 1 in 60 miles and 6 | 145,214 |             |         | 63.2           | 13    | 6                   | 54.4 | 66.6     | 69.3           |  |
| from the analysis because of<br>invalid zip codes. |             |             |                                       | 1 in 90 miles and 9 | 268,511 | 68.0        | 126,531 | 32.0           | 13    | 6                   | 54.4 | 66.6     | 69.3           |  |
| invalid zip codes.                                 |             |             |                                       | 1 in 30 miles and 3 | 58,836  |             |         |                | 23    | 3                   |      | 107.1    | 98.7           |  |
|                                                    |             |             | DWP Prosthodo                         | 1 in 60 miles and 6 | 86,511  | 21.9        | 308,531 | 78.1           | 23    | 3                   | 72.9 | 107.1    | 98.7           |  |
|                                                    |             |             |                                       | 1 in 90 miles and 9 | 165,029 |             |         | -              | 23    | 3                   |      | -        | 98.7           |  |