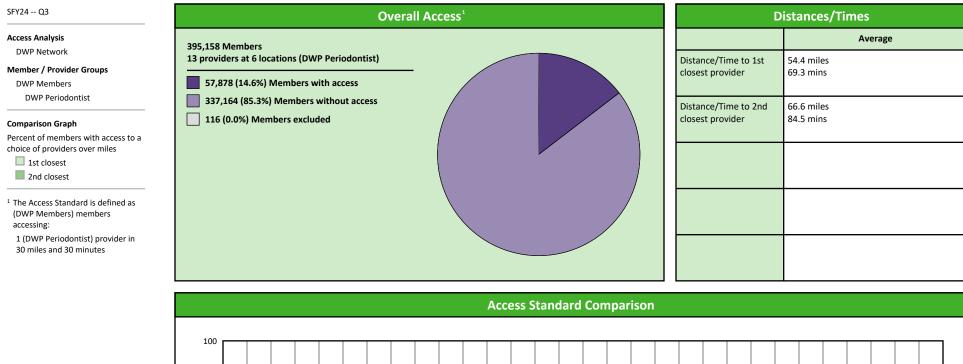

#### **Access Overview 30 Miles - Periodontist**

# **DWP Periodontist Access Map**

#### SFY24 -- Q3

90 mile radius

e sonne radius