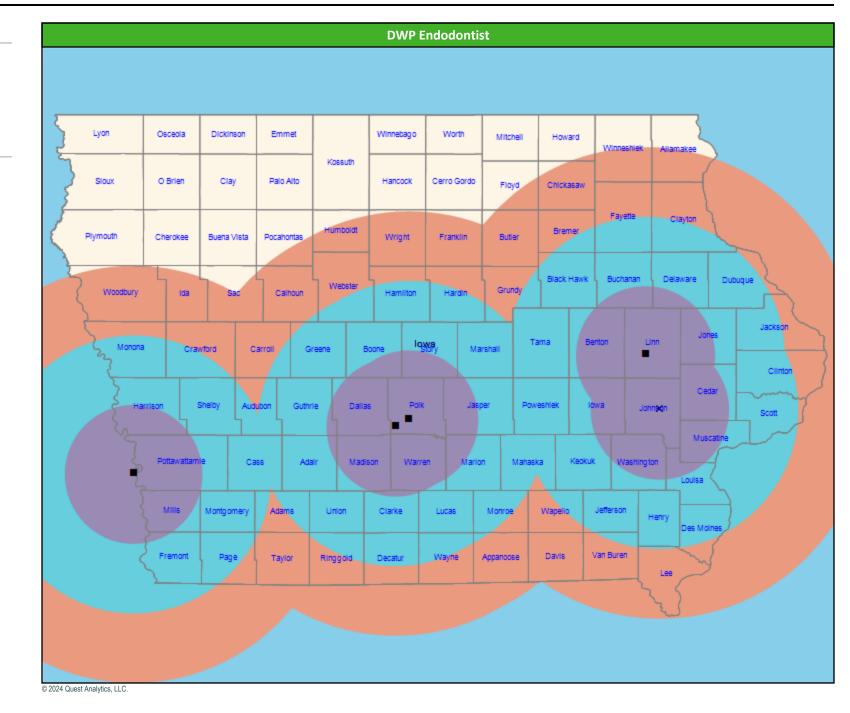

## **DWP Endodontist Access Map**

#### SFY24 -- Q3

8 providers at 5 locations Single providers (4) Multiple providers (1) 30 mile radius

- 60 mile radius
- 90 mile radius