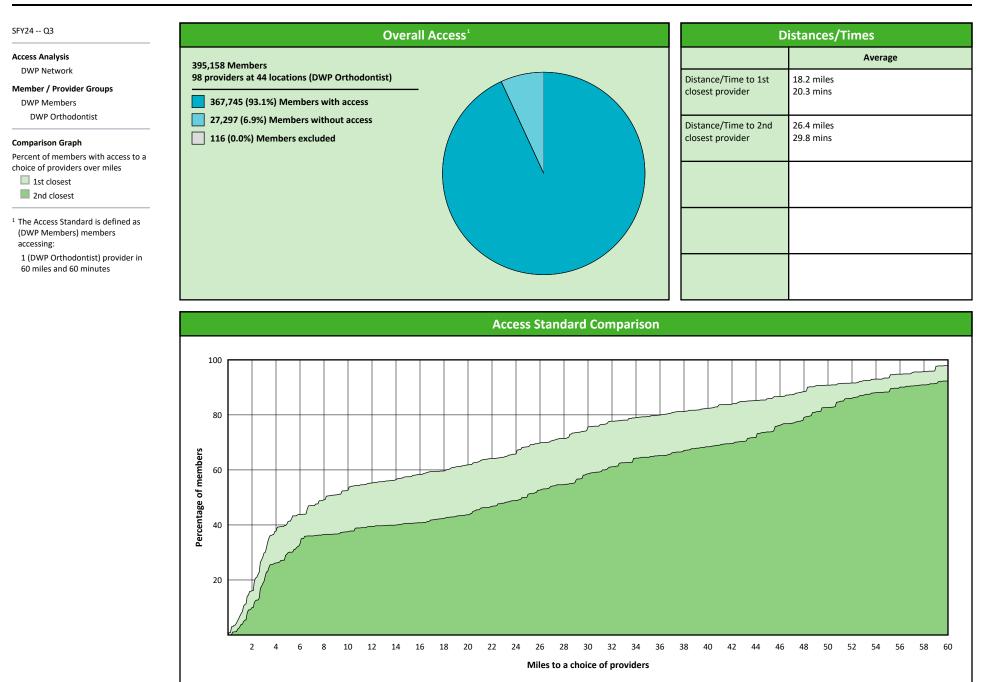

#### **Access Overview 60 Miles - Periodontist**

# Access Summary By State

| SFY24 Q3                                           |             | All Members |                                       |                     |         |             |         |                |       |                     |      |          |                |  |
|----------------------------------------------------|-------------|-------------|---------------------------------------|---------------------|---------|-------------|---------|----------------|-------|---------------------|------|----------|----------------|--|
| Access Analysis<br>DWP Network                     | Membe       | Member      |                                       | Provider            |         | With Access |         | Without Access |       | Counts <sup>1</sup> |      | Distance | e Average Time |  |
|                                                    | Group       | #           | Group                                 | Standard            | #       | %           | #       | %              | Р     | L                   | 1    | 2        | 1              |  |
| Member Group                                       | DWP Members | 395.042     | DWP All Providers                     | 1 in 30 miles and 3 | 394,976 | 99.9        | 66      | 0.1            | 1,389 | 249                 | 3.6  | 4.7      | 4.0            |  |
| DWP Members                                        |             | ,-          |                                       | 1 in 30 miles and 3 | 394,976 |             | 66      |                | 1,076 | 238                 | 3.7  | 4.8      | 4.2            |  |
| Provider Group                                     |             |             |                                       | 1 in 60 miles and 6 | 395,011 |             | 31      | 0.1            | 1,076 | 238                 | 3.7  | 4.8      | 4.2            |  |
| DWP All Providers                                  |             |             | DWP Primary                           | 1 in 90 miles and 9 | 395,015 | 99.9        | 27      | 0.1            | 1,076 | 238                 | 3.7  | 4.8      | 4.2            |  |
| DWP Primary Care Dentist                           |             |             |                                       | 1 in 30 miles and 3 | 261,840 | 66.3        | 133,202 | 33.7           | 170   | 33                  | 20.6 | 24.9     | 23.9           |  |
| DWP Oral Surgeon                                   |             |             | , j                                   | 1 in 60 miles and 6 | 355,991 | 90.1        | 39,051  | 9.9            | 170   | 33                  | 20.6 | 24.9     |                |  |
| DWP Endodontist                                    |             |             |                                       | 1 in 90 miles and 9 | 387,602 |             | 7,440   |                | 170   | 33                  | 20.6 | 24.9     | 23.9           |  |
| DWP Orthodontist                                   |             |             | , , , , , , , , , , , , , , , , , , , | 1 in 30 miles and 3 | 134,551 | 34.1        | 260,491 | 65.9           | 8     | 5                   | 46.6 | 61.7     | 62.3           |  |
| DWP Periodontist                                   |             |             |                                       | 1 in 60 miles and 6 | 184,998 | -           |         | 53.2           | 8     | 5                   | 46.6 | 61.7     | 62.3           |  |
| DWP Prosthodontist                                 |             |             |                                       | 1 in 90 miles and 9 | 285,619 |             | 109,423 | 27.7           | 8     | 5                   | 46.6 | 61.7     | 62.3           |  |
| <sup>1</sup> Provider counts represent:            |             |             |                                       | 1 in 30 miles and 3 | 280,194 |             |         | 29.1           | 98    | 44                  | 18.2 | 26.4     |                |  |
| P: Unique providers                                |             |             | DWP Orthodontist                      | 1 in 60 miles and 6 | 367,745 | 93.1        | 27,297  | 6.9            | 98    | 44                  | 18.2 | 26.4     | 20.3           |  |
| L: Unique provider locations                       |             |             | DWP Orthodontist                      | 1 in 90 miles and 9 | 395,009 | 99.9        | 33      | 0.1            | 98    | 44                  | 18.2 | 26.4     | 20.3           |  |
|                                                    |             |             | DWP Periodontist                      | 1 in 30 miles and 3 | 57,878  | 14.7        | 337,164 | 85.3           | 13    | 6                   | 54.4 | 66.6     | 69.3           |  |
| ** These records have been excluded                |             |             | DWP Periodontist                      | 1 in 60 miles and 6 | 145,214 |             |         | 63.2           | 13    | 6                   | 54.4 | 66.6     | 69.3           |  |
| from the analysis because of<br>invalid zip codes. |             |             |                                       | 1 in 90 miles and 9 | 268,511 | 68.0        | 126,531 | 32.0           | 13    | 6                   | 54.4 | 66.6     | 69.3           |  |
| invalid zip codes.                                 |             |             |                                       | 1 in 30 miles and 3 | 58,836  |             |         |                | 23    | 3                   |      | 107.1    | 98.7           |  |
|                                                    |             |             | DWP Prosthodo                         | 1 in 60 miles and 6 | 86,511  | 21.9        | 308,531 | 78.1           | 23    | 3                   | 72.9 | 107.1    | 98.7           |  |
|                                                    |             |             |                                       | 1 in 90 miles and 9 | 165,029 |             |         | -              | 23    | 3                   |      | -        | 98.7           |  |