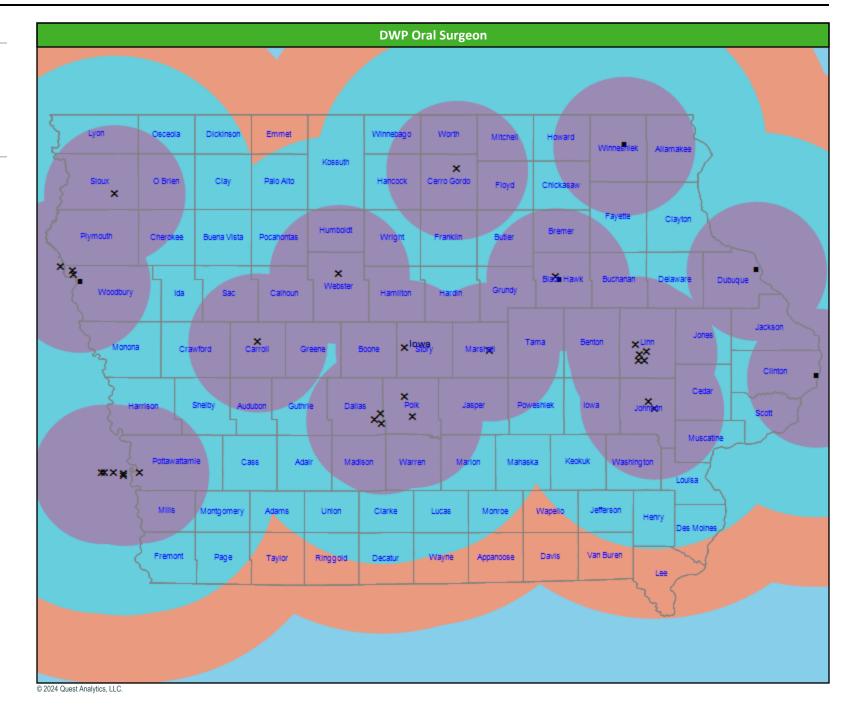

## **DWP Oral Surgeon Access Map**

#### SFY24 -- Q3

DWP Oral Surgeon

170 providers at 33 locations Single providers (5) Multiple providers (28) 30 mile radius

60 mile radius

90 mile radius