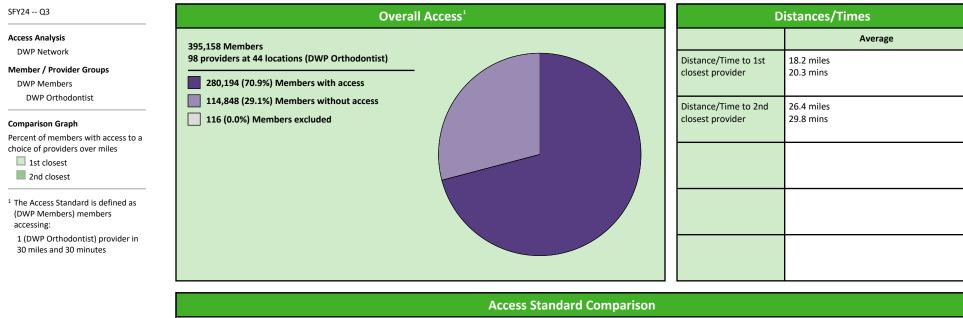

#### **Access Overview 30 Miles - Orthodontist**

# **DWP Orthodontist Access Map**

DWP Orthodontist

98 providers at 44 locations Single providers (27) Multiple providers (17) 30 mile radius 60 mile radius

90 mile radius