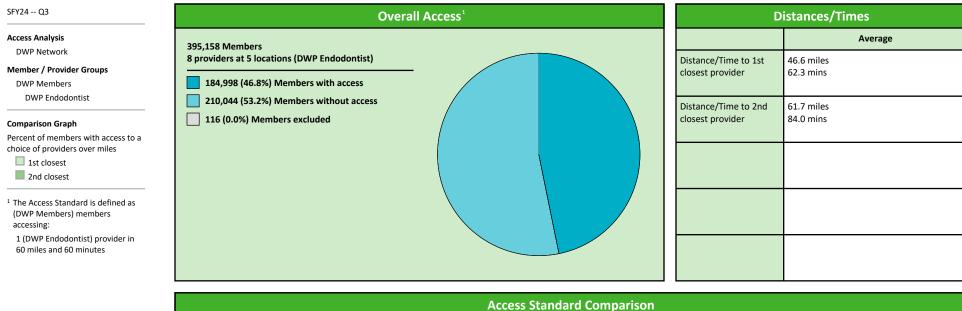

#### **Access Overview 60 Miles - Endodontist**

# Access Summary By State

| SFY24 Q3                                           |             | All Members |                                       |                     |         |             |         |                |       |                     |      |          |                |  |
|----------------------------------------------------|-------------|-------------|---------------------------------------|---------------------|---------|-------------|---------|----------------|-------|---------------------|------|----------|----------------|--|
| Access Analysis<br>DWP Network                     | Membe       | Member      |                                       | Provider            |         | With Access |         | Without Access |       | Counts <sup>1</sup> |      | Distance | e Average Time |  |
|                                                    | Group       | #           | Group                                 | Standard            | #       | %           | #       | %              | Р     | L                   | 1    | 2        | 1              |  |
| Member Group                                       | DWP Members | 395.042     | DWP All Providers                     | 1 in 30 miles and 3 | 394,976 | 99.9        | 66      | 0.1            | 1,389 | 249                 | 3.6  | 4.7      | 4.0            |  |
| DWP Members                                        |             | ,-          |                                       | 1 in 30 miles and 3 | 394,976 |             | 66      |                | 1,076 | 238                 | 3.7  | 4.8      | 4.2            |  |
| Provider Group                                     |             |             |                                       | 1 in 60 miles and 6 | 395,011 |             | 31      | 0.1            | 1,076 | 238                 | 3.7  | 4.8      | 4.2            |  |
| DWP All Providers                                  |             |             | DWP Primary                           | 1 in 90 miles and 9 | 395,015 | 99.9        | 27      | 0.1            | 1,076 | 238                 | 3.7  | 4.8      | 4.2            |  |
| DWP Primary Care Dentist                           |             |             |                                       | 1 in 30 miles and 3 | 261,840 | 66.3        | 133,202 | 33.7           | 170   | 33                  | 20.6 | 24.9     | 23.9           |  |
| DWP Oral Surgeon                                   |             |             | , j                                   | 1 in 60 miles and 6 | 355,991 | 90.1        | 39,051  | 9.9            | 170   | 33                  | 20.6 | 24.9     |                |  |
| DWP Endodontist                                    |             |             |                                       | 1 in 90 miles and 9 | 387,602 |             | 7,440   |                | 170   | 33                  | 20.6 | 24.9     | 23.9           |  |
| DWP Orthodontist                                   |             |             | , , , , , , , , , , , , , , , , , , , | 1 in 30 miles and 3 | 134,551 | 34.1        | 260,491 | 65.9           | 8     | 5                   | 46.6 | 61.7     | 62.3           |  |
| DWP Periodontist                                   |             |             |                                       | 1 in 60 miles and 6 | 184,998 | -           |         | 53.2           | 8     | 5                   | 46.6 | 61.7     | 62.3           |  |
| DWP Prosthodontist                                 |             |             |                                       | 1 in 90 miles and 9 | 285,619 |             | 109,423 | 27.7           | 8     | 5                   | 46.6 | 61.7     | 62.3           |  |
| <sup>1</sup> Provider counts represent:            |             |             |                                       | 1 in 30 miles and 3 | 280,194 |             |         | 29.1           | 98    | 44                  | 18.2 | 26.4     |                |  |
| P: Unique providers                                |             |             | DWP Orthodontist                      | 1 in 60 miles and 6 | 367,745 | 93.1        | 27,297  | 6.9            | 98    | 44                  | 18.2 | 26.4     | 20.3           |  |
| L: Unique provider locations                       |             |             | DWP Orthodontist                      | 1 in 90 miles and 9 | 395,009 | 99.9        | 33      | 0.1            | 98    | 44                  | 18.2 | 26.4     | 20.3           |  |
|                                                    |             |             | DWP Periodontist                      | 1 in 30 miles and 3 | 57,878  | 14.7        | 337,164 | 85.3           | 13    | 6                   | 54.4 | 66.6     | 69.3           |  |
| ** These records have been excluded                |             |             | DWP Periodontist                      | 1 in 60 miles and 6 | 145,214 |             |         | 63.2           | 13    | 6                   | 54.4 | 66.6     | 69.3           |  |
| from the analysis because of<br>invalid zip codes. |             |             |                                       | 1 in 90 miles and 9 | 268,511 | 68.0        | 126,531 | 32.0           | 13    | 6                   | 54.4 | 66.6     | 69.3           |  |
| invalid zip codes.                                 |             |             |                                       | 1 in 30 miles and 3 | 58,836  |             |         |                | 23    | 3                   |      | 107.1    | 98.7           |  |
|                                                    |             |             | DWP Prosthodo                         | 1 in 60 miles and 6 | 86,511  | 21.9        | 308,531 | 78.1           | 23    | 3                   | 72.9 | 107.1    | 98.7           |  |
|                                                    |             |             |                                       | 1 in 90 miles and 9 | 165,029 |             |         | -              | 23    | 3                   |      | -        | 98.7           |  |