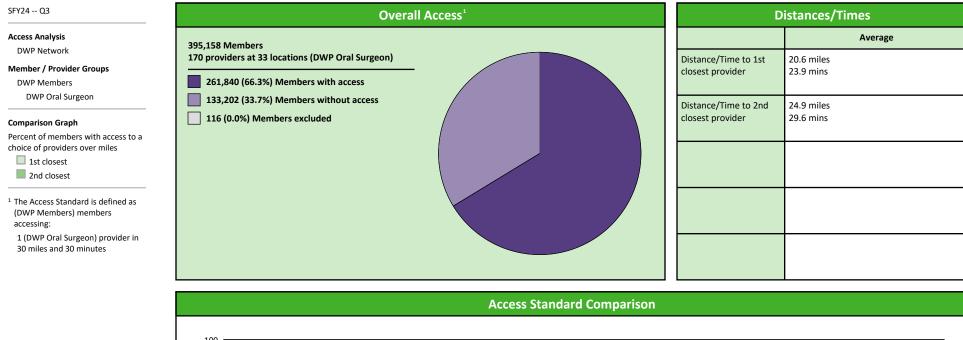

|

#### **Access Overview 30 Miles - All Providers**



Miles to a choice of providers

## **Access Overview 30 Miles - Primary Care Dentist**



#### Access Overview 30 Miles - Oral Surgeon





#### **Access Overview 30 Miles - Endodontist**





#### **Access Overview 30 Miles - Orthodontist**





#### **Access Overview 30 Miles - Periodontist**





#### **Access Overview 30 Miles - Prosthodontist**





#### **Access Overview 60 Miles - All Providers**





## **Access Overview 60 Miles - Primary Care Dentist**



18

12 14 16

20 22 24

26 28 30 32 34

Miles to a choice of providers

36 38

40

44

46

42

48 50 52

54 56 58 60

10

8

2 4 6

20

#### Access Overview 60 Miles - Oral Surgeon



Miles to a choice of providers

#### **Access Overview 60 Miles - Endodontist**





#### **Access Overview 60 Miles - Orthodontist**



#### **Access Overview 60 Miles - Periodontist**





#### **Access Overview 60 Miles - Prosthodontist**





#### **Access Overview 90 Miles - A