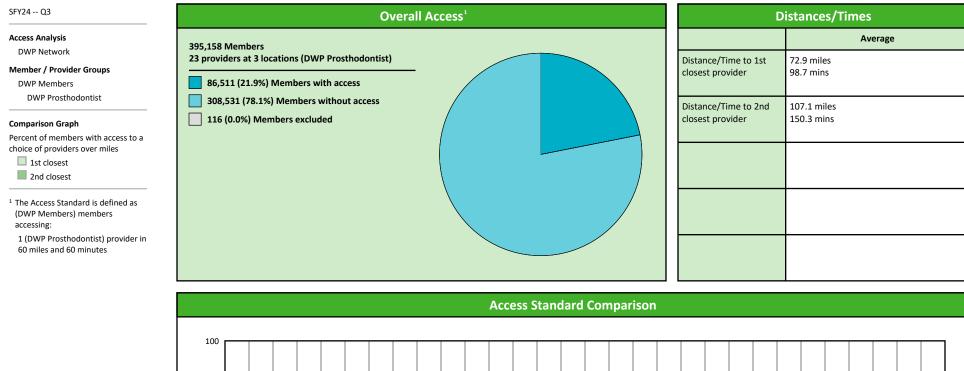

#### **Access Overview 60 Miles - Prosthodontist**

# Access Summary By State

| SFY24 Q3                                           |             | All Members |                                       |                     |         |             |         |                |       |                     |      |          |                |  |
|----------------------------------------------------|-------------|-------------|---------------------------------------|---------------------|---------|-------------|---------|----------------|-------|---------------------|------|----------|----------------|--|
| Access Analysis<br>DWP Network                     | Membe       | Member      |                                       | Provider            |         | With Access |         | Without Access |       | Counts <sup>1</sup> |      | Distance | e Average Time |  |
|                                                    | Group       | #           | Group                                 | Standard            | #       | %           | #       | %              | Р     | L                   | 1    | 2        | 1              |  |
| Member Group                                       | DWP Members | 395.042     | DWP All Providers                     | 1 in 30 miles and 3 | 394,976 | 99.9        | 66      | 0.1            | 1,389 | 249                 | 3.6  | 4.7      | 4.0            |  |
| DWP Members                                        |             | ,-          |                                       | 1 in 30 miles and 3 | 394,976 |             | 66      |                | 1,076 | 238                 | 3.7  | 4.8      | 4.2            |  |
| Provider Group                                     |             |             |                                       | 1 in 60 miles and 6 | 395,011 |             | 31      | 0.1            | 1,076 | 238                 | 3.7  | 4.8      | 4.2            |  |
| DWP All Providers                                  |             |             | DWP Primary                           | 1 in 90 miles and 9 | 395,015 | 99.9        | 27      | 0.1            | 1,076 | 238                 | 3.7  | 4.8      | 4.2            |  |
| DWP Primary Care Dentist                           |             |             |                                       | 1 in 30 miles and 3 | 261,840 | 66.3        | 133,202 | 33.7           | 170   | 33                  | 20.6 | 24.9     | 23.9           |  |
| DWP Oral Surgeon                                   |             |             | , j                                   | 1 in 60 miles and 6 | 355,991 | 90.1        | 39,051  | 9.9            | 170   | 33                  | 20.6 | 24.9     |                |  |
| DWP Endodontist                                    |             |             |                                       | 1 in 90 miles and 9 | 387,602 |             | 7,440   |                | 170   | 33                  | 20.6 | 24.9     | 23.9           |  |
| DWP Orthodontist                                   |             |             | , , , , , , , , , , , , , , , , , , , | 1 in 30 miles and 3 | 134,551 | 34.1        | 260,491 | 65.9           | 8     | 5                   | 46.6 | 61.7     | 62.3           |  |
| DWP Periodontist                                   |             |             |                                       | 1 in 60 miles and 6 | 184,998 | -           |         | 53.2           | 8     | 5                   | 46.6 | 61.7     | 62.3           |  |
| DWP Prosthodontist                                 |             |             |                                       | 1 in 90 miles and 9 | 285,619 |             | 109,423 | 27.7           | 8     | 5                   | 46.6 | 61.7     | 62.3           |  |
| <sup>1</sup> Provider counts represent:            |             |             |                                       | 1 in 30 miles and 3 | 280,194 |             |         | 29.1           | 98    | 44                  | 18.2 | 26.4     |                |  |
| P: Unique providers                                |             |             | DWP Orthodontist                      | 1 in 60 miles and 6 | 367,745 | 93.1        | 27,297  | 6.9            | 98    | 44                  | 18.2 | 26.4     | 20.3           |  |
| L: Unique provider locations                       |             |             | DWP Orthodontist                      | 1 in 90 miles and 9 | 395,009 | 99.9        | 33      | 0.1            | 98    | 44                  | 18.2 | 26.4     | 20.3           |  |
|                                                    |             |             | DWP Periodontist                      | 1 in 30 miles and 3 | 57,878  | 14.7        | 337,164 | 85.3           | 13    | 6                   | 54.4 | 66.6     | 69.3           |  |
| ** These records have been excluded                |             |             | DWP Periodontist                      | 1 in 60 miles and 6 | 145,214 |             |         | 63.2           | 13    | 6                   | 54.4 | 66.6     | 69.3           |  |
| from the analysis because of<br>invalid zip codes. |             |             |                                       | 1 in 90 miles and 9 | 268,511 | 68.0        | 126,531 | 32.0           | 13    | 6                   | 54.4 | 66.6     | 69.3           |  |
| invalid zip codes.                                 |             |             |                                       | 1 in 30 miles and 3 | 58,836  |             |         |                | 23    | 3                   |      | 107.1    | 98.7           |  |
|                                                    |             |             | DWP Prosthodo                         | 1 in 60 miles and 6 | 86,511  | 21.9        | 308,531 | 78.1           | 23    | 3                   | 72.9 | 107.1    | 98.7           |  |
|                                                    |             |             |                                       | 1 in 90 miles and 9 | 165,029 |             |         | -              | 23    | 3                   |      | -        | 98.7           |  |