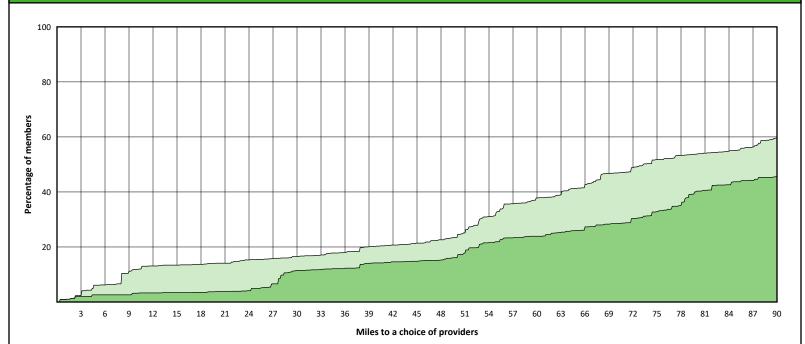

#### **Access Overview 30 Miles - Prosthodontist**

# Access Summary By State

| SFY24 Q3                                           |             | All Members |                                       |                     |         |             |         |                |       |                     |      |          |                |  |
|----------------------------------------------------|-------------|-------------|---------------------------------------|---------------------|---------|-------------|---------|----------------|-------|---------------------|------|----------|----------------|--|
| Access Analysis<br>DWP Network                     | Membe       | Member      |                                       | Provider            |         | With Access |         | Without Access |       | Counts <sup>1</sup> |      | Distance | e Average Time |  |
|                                                    | Group       | #           | Group                                 | Standard            | #       | %           | #       | %              | Р     | L                   | 1    | 2        | 1              |  |
| Member Group                                       | DWP Members | 395.042     | DWP All Providers                     | 1 in 30 miles and 3 | 394,976 | 99.9        | 66      | 0.1            | 1,389 | 249                 | 3.6  | 4.7      | 4.0            |  |
| DWP Members                                        |             | ,-          |                                       | 1 in 30 miles and 3 | 394,976 |             | 66      |                | 1,076 | 238                 | 3.7  | 4.8      | 4.2            |  |
| Provider Group                                     |             |             |                                       | 1 in 60 miles and 6 | 395,011 |             | 31      | 0.1            | 1,076 | 238                 | 3.7  | 4.8      | 4.2            |  |
| DWP All Providers                                  |             |             | DWP Primary                           | 1 in 90 miles and 9 | 395,015 | 99.9        | 27      | 0.1            | 1,076 | 238                 | 3.7  | 4.8      | 4.2            |  |
| DWP Primary Care Dentist                           |             |             |                                       | 1 in 30 miles and 3 | 261,840 | 66.3        | 133,202 | 33.7           | 170   | 33                  | 20.6 | 24.9     | 23.9           |  |
| DWP Oral Surgeon                                   |             |             | , j                                   | 1 in 60 miles and 6 | 355,991 | 90.1        | 39,051  | 9.9            | 170   | 33                  | 20.6 | 24.9     |                |  |
| DWP Endodontist                                    |             |             |                                       | 1 in 90 miles and 9 | 387,602 |             | 7,440   |                | 170   | 33                  | 20.6 | 24.9     | 23.9           |  |
| DWP Orthodontist                                   |             |             | , , , , , , , , , , , , , , , , , , , | 1 in 30 miles and 3 | 134,551 | 34.1        | 260,491 | 65.9           | 8     | 5                   | 46.6 | 61.7     | 62.3           |  |
| DWP Periodontist                                   |             |             |                                       | 1 in 60 miles and 6 | 184,998 | -           |         | 53.2           | 8     | 5                   | 46.6 | 61.7     | 62.3           |  |
| DWP Prosthodontist                                 |             |             |                                       | 1 in 90 miles and 9 | 285,619 |             | 109,423 | 27.7           | 8     | 5                   | 46.6 | 61.7     | 62.3           |  |
| <sup>1</sup> Provider counts represent:            |             |             |                                       | 1 in 30 miles and 3 | 280,194 |             |         | 29.1           | 98    | 44                  | 18.2 | 26.4     |                |  |
| P: Unique providers                                |             |             | DWP Orthodontist                      | 1 in 60 miles and 6 | 367,745 | 93.1        | 27,297  | 6.9            | 98    | 44                  | 18.2 | 26.4     | 20.3           |  |
| L: Unique provider locations                       |             |             | DWP Orthodontist                      | 1 in 90 miles and 9 | 395,009 | 99.9        | 33      | 0.1            | 98    | 44                  | 18.2 | 26.4     | 20.3           |  |
|                                                    |             |             | DWP Periodontist                      | 1 in 30 miles and 3 | 57,878  | 14.7        | 337,164 | 85.3           | 13    | 6                   | 54.4 | 66.6     | 69.3           |  |
| ** These records have been excluded                |             |             | DWP Periodontist                      | 1 in 60 miles and 6 | 145,214 |             |         | 63.2           | 13    | 6                   | 54.4 | 66.6     | 69.3           |  |
| from the analysis because of<br>invalid zip codes. |             |             |                                       | 1 in 90 miles and 9 | 268,511 | 68.0        | 126,531 | 32.0           | 13    | 6                   | 54.4 | 66.6     | 69.3           |  |
| invalid zip codes.                                 |             |             |                                       | 1 in 30 miles and 3 | 58,836  |             |         |                | 23    | 3                   |      | 107.1    | 98.7           |  |
|                                                    |             |             | DWP Prosthodo                         | 1 in 60 miles and 6 | 86,511  | 21.9        | 308,531 | 78.1           | 23    | 3                   | 72.9 | 107.1    | 98.7           |  |
|                                                    |             |             |                                       | 1 in 90 miles and 9 | 165,029 |             |         | -              | 23    | 3                   |      | -        | 98.7           |  |