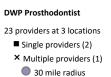

## **DWP Prosthodontist Access Map**

#### SFY24 -- Q3

- 60 mile radius
- 90 mile radius