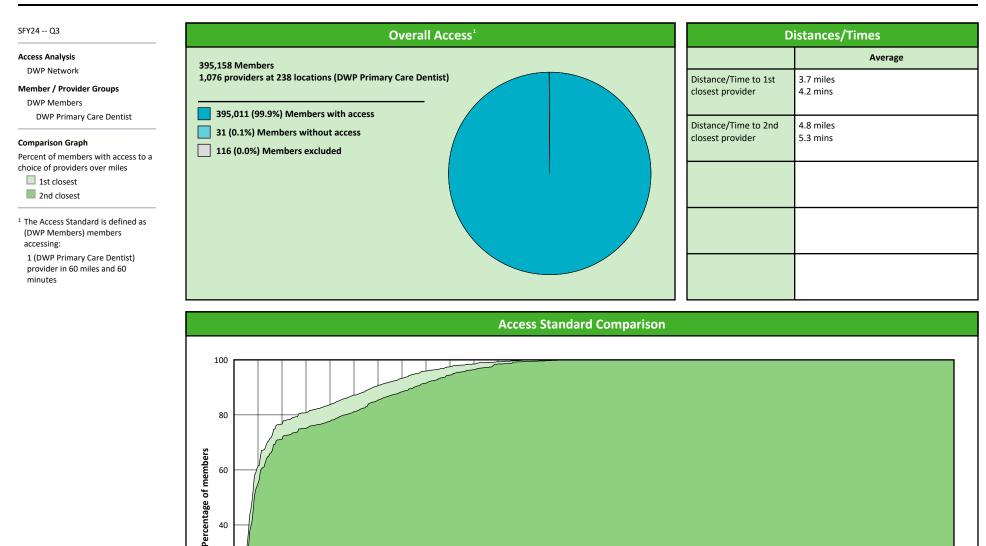

## **Access Overview 60 Miles - Primary Care Dentist**

18

12 14 16

20 22 24

26 28 30 32 34

Miles to a choice of providers

36 38

40

44

46

42

48 50 52

54 56 58 60

10

8

2 4 6

20

# Access Summary By State

| SFY24 Q3                                           |             | All Members |                                       |                     |         |             |         |                |       |                     |      |          |                |  |
|----------------------------------------------------|-------------|-------------|---------------------------------------|---------------------|---------|-------------|---------|----------------|-------|---------------------|------|----------|----------------|--|
| Access Analysis<br>DWP Network                     | Membe       | Member      |                                       | Provider            |         | With Access |         | Without Access |       | Counts <sup>1</sup> |      | Distance | e Average Time |  |
|                                                    | Group       | #           | Group                                 | Standard            | #       | %           | #       | %              | Р     | L                   | 1    | 2        | 1              |  |
| Member Group                                       | DWP Members | 395.042     | DWP All Providers                     | 1 in 30 miles and 3 | 394,976 | 99.9        | 66      | 0.1            | 1,389 | 249                 | 3.6  | 4.7      | 4.0            |  |
| DWP Members                                        |             | ,-          |                                       | 1 in 30 miles and 3 | 394,976 |             | 66      |                | 1,076 | 238                 | 3.7  | 4.8      | 4.2            |  |
| Provider Group                                     |             |             |                                       | 1 in 60 miles and 6 | 395,011 |             | 31      | 0.1            | 1,076 | 238                 | 3.7  | 4.8      | 4.2            |  |
| DWP All Providers                                  |             |             | DWP Primary                           | 1 in 90 miles and 9 | 395,015 | 99.9        | 27      | 0.1            | 1,076 | 238                 | 3.7  | 4.8      | 4.2            |  |
| DWP Primary Care Dentist                           |             |             |                                       | 1 in 30 miles and 3 | 261,840 | 66.3        | 133,202 | 33.7           | 170   | 33                  | 20.6 | 24.9     | 23.9           |  |
| DWP Oral Surgeon                                   |             |             | , j                                   | 1 in 60 miles and 6 | 355,991 | 90.1        | 39,051  | 9.9            | 170   | 33                  | 20.6 | 24.9     |                |  |
| DWP Endodontist                                    |             |             |                                       | 1 in 90 miles and 9 | 387,602 |             | 7,440   |                | 170   | 33                  | 20.6 | 24.9     | 23.9           |  |
| DWP Orthodontist                                   |             |             | , , , , , , , , , , , , , , , , , , , | 1 in 30 miles and 3 | 134,551 | 34.1        | 260,491 | 65.9           | 8     | 5                   | 46.6 | 61.7     | 62.3           |  |
| DWP Periodontist                                   |             |             |                                       | 1 in 60 miles and 6 | 184,998 | -           |         | 53.2           | 8     | 5                   | 46.6 | 61.7     | 62.3           |  |
| DWP Prosthodontist                                 |             |             |                                       | 1 in 90 miles and 9 | 285,619 |             | 109,423 | 27.7           | 8     | 5                   | 46.6 | 61.7     | 62.3           |  |
| <sup>1</sup> Provider counts represent:            |             |             |                                       | 1 in 30 miles and 3 | 280,194 |             |         | 29.1           | 98    | 44                  | 18.2 | 26.4     |                |  |
| P: Unique providers                                |             |             | DWP Orthodontist                      | 1 in 60 miles and 6 | 367,745 | 93.1        | 27,297  | 6.9            | 98    | 44                  | 18.2 | 26.4     | 20.3           |  |
| L: Unique provider locations                       |             |             | DWP Orthodontist                      | 1 in 90 miles and 9 | 395,009 | 99.9        | 33      | 0.1            | 98    | 44                  | 18.2 | 26.4     | 20.3           |  |
|                                                    |             |             | DWP Periodontist                      | 1 in 30 miles and 3 | 57,878  | 14.7        | 337,164 | 85.3           | 13    | 6                   | 54.4 | 66.6     | 69.3           |  |
| ** These records have been excluded                |             |             | DWP Periodontist                      | 1 in 60 miles and 6 | 145,214 |             |         | 63.2           | 13    | 6                   | 54.4 | 66.6     | 69.3           |  |
| from the analysis because of<br>invalid zip codes. |             |             |                                       | 1 in 90 miles and 9 | 268,511 | 68.0        | 126,531 | 32.0           | 13    | 6                   | 54.4 | 66.6     | 69.3           |  |
| invalid zip codes.                                 |             |             |                                       | 1 in 30 miles and 3 | 58,836  |             |         |                | 23    | 3                   |      | 107.1    | 98.7           |  |
|                                                    |             |             | DWP Prosthodo                         | 1 in 60 miles and 6 | 86,511  | 21.9        | 308,531 | 78.1           | 23    | 3                   | 72.9 | 107.1    | 98.7           |  |
|                                                    |             |             |                                       | 1 in 90 miles and 9 | 165,029 |             |         | -              | 23    | 3                   |      | -        | 98.7           |  |