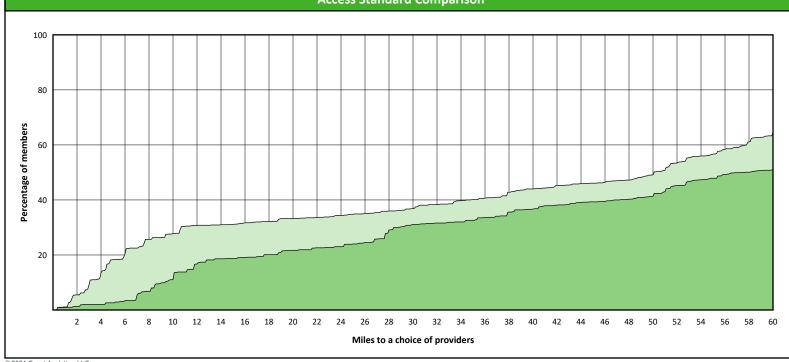

#### **Access Overview 60 Miles - Orthodontist**

# Access Summary By State

| SFY24 Q3                                           |             | All Members |                                       |                     |         |             |         |                |       |                     |      |          |                |  |
|----------------------------------------------------|-------------|-------------|---------------------------------------|---------------------|---------|-------------|---------|----------------|-------|---------------------|------|----------|----------------|--|
| Access Analysis<br>DWP Network                     | Membe       | Member      |                                       | Provider            |         | With Access |         | Without Access |       | Counts <sup>1</sup> |      | Distance | e Average Time |  |
|                                                    | Group       | #           | Group                                 | Standard            | #       | %           | #       | %              | Р     | L                   | 1    | 2        | 1              |  |
| Member Group                                       | DWP Members | 395.042     | DWP All Providers                     | 1 in 30 miles and 3 | 394,976 | 99.9        | 66      | 0.1            | 1,389 | 249                 | 3.6  | 4.7      | 4.0            |  |
| DWP Members                                        |             | ,-          |                                       | 1 in 30 miles and 3 | 394,976 |             | 66      |                | 1,076 | 238                 | 3.7  | 4.8      | 4.2            |  |
| Provider Group                                     |             |             |                                       | 1 in 60 miles and 6 | 395,011 |             | 31      | 0.1            | 1,076 | 238                 | 3.7  | 4.8      | 4.2            |  |
| DWP All Providers                                  |             |             | DWP Primary                           | 1 in 90 miles and 9 | 395,015 | 99.9        | 27      | 0.1            | 1,076 | 238                 | 3.7  | 4.8      | 4.2            |  |
| DWP Primary Care Dentist                           |             |             |                                       | 1 in 30 miles and 3 | 261,840 | 66.3        | 133,202 | 33.7           | 170   | 33                  | 20.6 | 24.9     | 23.9           |  |
| DWP Oral Surgeon                                   |             |             | , j                                   | 1 in 60 miles and 6 | 355,991 | 90.1        | 39,051  | 9.9            | 170   | 33                  | 20.6 | 24.9     |                |  |
| DWP Endodontist                                    |             |             |                                       | 1 in 90 miles and 9 | 387,602 |             | 7,440   |                | 170   | 33                  | 20.6 | 24.9     | 23.9           |  |
| DWP Orthodontist                                   |             |             | , , , , , , , , , , , , , , , , , , , | 1 in 30 miles and 3 | 134,551 | 34.1        | 260,491 | 65.9           | 8     | 5                   | 46.6 | 61.7     | 62.3           |  |
| DWP Periodontist                                   |             |             |                                       | 1 in 60 miles and 6 | 184,998 | -           |         | 53.2           | 8     | 5                   | 46.6 | 61.7     | 62.3           |  |
| DWP Prosthodontist                                 |             |             |                                       | 1 in 90 miles and 9 | 285,619 |             | 109,423 | 27.7           | 8     | 5                   | 46.6 | 61.7     | 62.3           |  |
| <sup>1</sup> Provider counts represent:            |             |             |                                       | 1 in 30 miles and 3 | 280,194 |             |         | 29.1           | 98    | 44                  | 18.2 | 26.4     |                |  |
| P: Unique providers                                |             |             | DWP Orthodontist                      | 1 in 60 miles and 6 | 367,745 | 93.1        | 27,297  | 6.9            | 98    | 44                  | 18.2 | 26.4     | 20.3           |  |
| L: Unique provider locations                       |             |             | DWP Orthodontist                      | 1 in 90 miles and 9 | 395,009 | 99.9        | 33      | 0.1            | 98    | 44                  | 18.2 | 26.4     | 20.3           |  |
|                                                    |             |             | DWP Periodontist                      | 1 in 30 miles and 3 | 57,878  | 14.7        | 337,164 | 85.3           | 13    | 6                   | 54.4 | 66.6     | 69.3           |  |
| ** These records have been excluded                |             |             | DWP Periodontist                      | 1 in 60 miles and 6 | 145,214 |             |         | 63.2           | 13    | 6                   | 54.4 | 66.6     | 69.3           |  |
| from the analysis because of<br>invalid zip codes. |             |             |                                       | 1 in 90 miles and 9 | 268,511 | 68.0        | 126,531 | 32.0           | 13    | 6                   | 54.4 | 66.6     | 69.3           |  |
| invalid zip codes.                                 |             |             |                                       | 1 in 30 miles and 3 | 58,836  |             |         |                | 23    | 3                   |      | 107.1    | 98.7           |  |
|                                                    |             |             | DWP Prosthodo                         | 1 in 60 miles and 6 | 86,511  | 21.9        | 308,531 | 78.1           | 23    | 3                   | 72.9 | 107.1    | 98.7           |  |
|                                                    |             |             |                                       | 1 in 90 miles and 9 | 165,029 |             |         | -              | 23    | 3                   |      | -        | 98.7           |  |