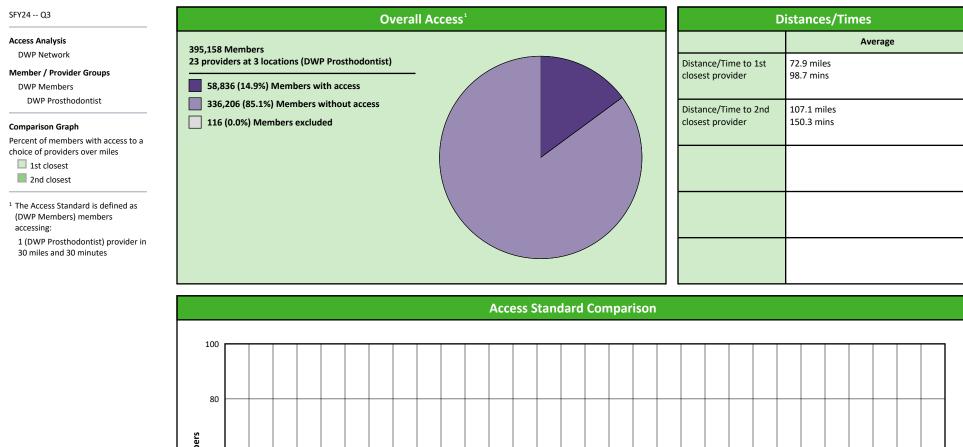

#### **Access Overview 30 Miles - Prosthodontist**

## **DWP Prosthodontist Access Map**

#### SFY24 -- Q3

- 60 mile radius
- 90 mile radius