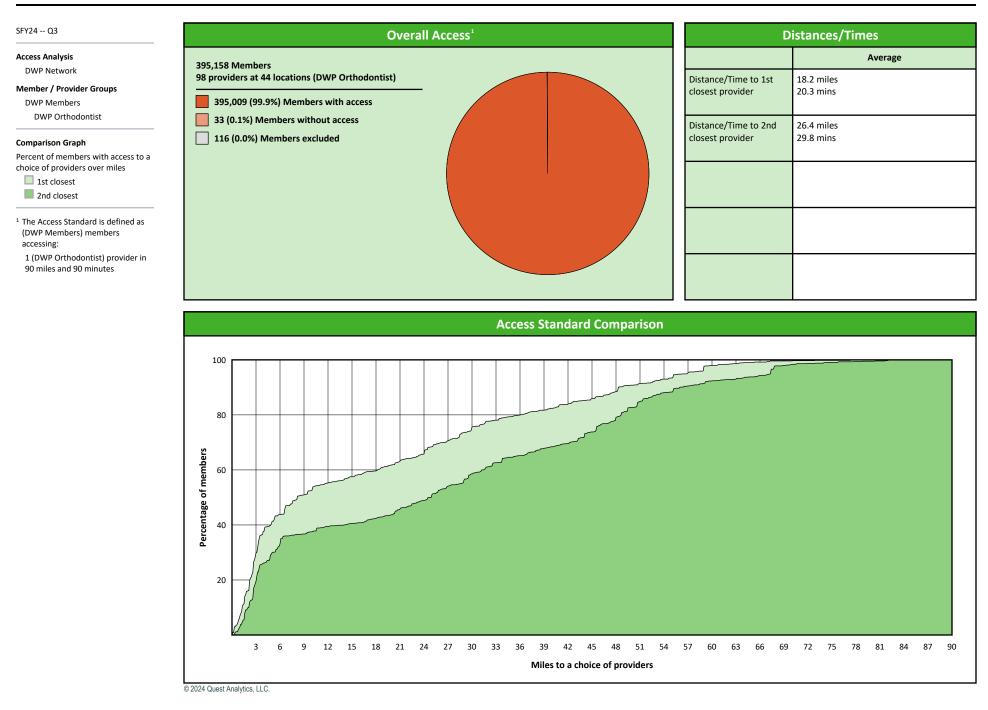

#### **Access Overview 90 Miles - Periodontist**

#### SFY24 -- Q3

90 mile radius

e sonne radius

# Access Summary By State

| SFY24 Q3                                           |             | All Members |                                       |                     |         |             |         |                |       |                     |      |          |                |  |
|----------------------------------------------------|-------------|-------------|---------------------------------------|---------------------|---------|-------------|---------|----------------|-------|---------------------|------|----------|----------------|--|
| Access Analysis<br>DWP Network                     | Membe       | Member      |                                       | Provider            |         | With Access |         | Without Access |       | Counts <sup>1</sup> |      | Distance | e Average Time |  |
|                                                    | Group       | #           | Group                                 | Standard            | #       | %           | #       | %              | Р     | L                   | 1    | 2        | 1              |  |
| Member Group                                       | DWP Members | 395.042     | DWP All Providers                     | 1 in 30 miles and 3 | 394,976 | 99.9        | 66      | 0.1            | 1,389 | 249                 | 3.6  | 4.7      | 4.0            |  |
| DWP Members                                        |             | ,-          |                                       | 1 in 30 miles and 3 | 394,976 |             | 66      |                | 1,076 | 238                 | 3.7  | 4.8      | 4.2            |  |
| Provider Group                                     |             |             |                                       | 1 in 60 miles and 6 | 395,011 |             | 31      | 0.1            | 1,076 | 238                 | 3.7  | 4.8      | 4.2            |  |
| DWP All Providers                                  |             |             | DWP Primary                           | 1 in 90 miles and 9 | 395,015 | 99.9        | 27      | 0.1            | 1,076 | 238                 | 3.7  | 4.8      | 4.2            |  |
| DWP Primary Care Dentist                           |             |             |                                       | 1 in 30 miles and 3 | 261,840 | 66.3        | 133,202 | 33.7           | 170   | 33                  | 20.6 | 24.9     | 23.9           |  |
| DWP Oral Surgeon                                   |             |             | , j                                   | 1 in 60 miles and 6 | 355,991 | 90.1        | 39,051  | 9.9            | 170   | 33                  | 20.6 | 24.9     |                |  |
| DWP Endodontist                                    |             |             |                                       | 1 in 90 miles and 9 | 387,602 |             | 7,440   |                | 170   | 33                  | 20.6 | 24.9     | 23.9           |  |
| DWP Orthodontist                                   |             |             | , , , , , , , , , , , , , , , , , , , | 1 in 30 miles and 3 | 134,551 | 34.1        | 260,491 | 65.9           | 8     | 5                   | 46.6 | 61.7     | 62.3           |  |
| DWP Periodontist                                   |             |             |                                       | 1 in 60 miles and 6 | 184,998 | -           |         | 53.2           | 8     | 5                   | 46.6 | 61.7     | 62.3           |  |
| DWP Prosthodontist                                 |             |             |                                       | 1 in 90 miles and 9 | 285,619 |             | 109,423 | 27.7           | 8     | 5                   | 46.6 | 61.7     | 62.3           |  |
| <sup>1</sup> Provider counts represent:            |             |             |                                       | 1 in 30 miles and 3 | 280,194 |             |         | 29.1           | 98    | 44                  | 18.2 | 26.4     |                |  |
| P: Unique providers                                |             |             | DWP Orthodontist                      | 1 in 60 miles and 6 | 367,745 | 93.1        | 27,297  | 6.9            | 98    | 44                  | 18.2 | 26.4     | 20.3           |  |
| L: Unique provider locations                       |             |             | DWP Orthodontist                      | 1 in 90 miles and 9 | 395,009 | 99.9        | 33      | 0.1            | 98    | 44                  | 18.2 | 26.4     | 20.3           |  |
|                                                    |             |             | DWP Periodontist                      | 1 in 30 miles and 3 | 57,878  | 14.7        | 337,164 | 85.3           | 13    | 6                   | 54.4 | 66.6     | 69.3           |  |
| ** These records have been excluded                |             |             | DWP Periodontist                      | 1 in 60 miles and 6 | 145,214 |             |         | 63.2           | 13    | 6                   | 54.4 | 66.6     | 69.3           |  |
| from the analysis because of<br>invalid zip codes. |             |             |                                       | 1 in 90 miles and 9 | 268,511 | 68.0        | 126,531 | 32.0           | 13    | 6                   | 54.4 | 66.6     | 69.3           |  |
| invalid zip codes.                                 |             |             |                                       | 1 in 30 miles and 3 | 58,836  |             |         |                | 23    | 3                   |      | 107.1    | 98.7           |  |
|                                                    |             |             | DWP Prosthodo                         | 1 in 60 miles and 6 | 86,511  | 21.9        | 308,531 | 78.1           | 23    | 3                   | 72.9 | 107.1    | 98.7           |  |
|                                                    |             |             |                                       | 1 in 90 miles and 9 | 165,029 |             |         | -              | 23    | 3                   |      | -        | 98.7           |  |