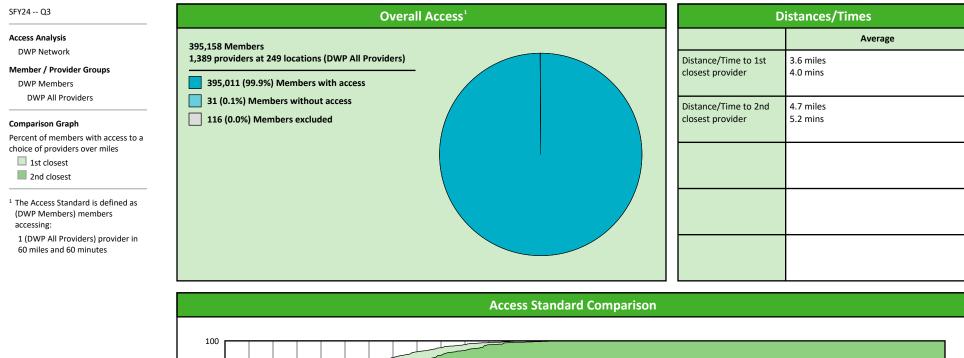

#### **Access Overview 60 Miles - All Providers**

# Access Summary By State

| SFY24 Q3                                           |             | All Members |                                       |                     |         |             |         |                |       |                     |      |          |                |  |
|----------------------------------------------------|-------------|-------------|---------------------------------------|---------------------|---------|-------------|---------|----------------|-------|---------------------|------|----------|----------------|--|
| Access Analysis<br>DWP Network                     | Membe       | Member      |                                       | Provider            |         | With Access |         | Without Access |       | Counts <sup>1</sup> |      | Distance | e Average Time |  |
|                                                    | Group       | #           | Group                                 | Standard            | #       | %           | #       | %              | Р     | L                   | 1    | 2        | 1              |  |
| Member Group                                       | DWP Members | 395.042     | DWP All Providers                     | 1 in 30 miles and 3 | 394,976 | 99.9        | 66      | 0.1            | 1,389 | 249                 | 3.6  | 4.7      | 4.0            |  |
| DWP Members                                        |             | ,-          |                                       | 1 in 30 miles and 3 | 394,976 |             | 66      |                | 1,076 | 238                 | 3.7  | 4.8      | 4.2            |  |
| Provider Group                                     |             |             |                                       | 1 in 60 miles and 6 | 395,011 |             | 31      | 0.1            | 1,076 | 238                 | 3.7  | 4.8      | 4.2            |  |
| DWP All Providers                                  |             |             | DWP Primary                           | 1 in 90 miles and 9 | 395,015 | 99.9        | 27      | 0.1            | 1,076 | 238                 | 3.7  | 4.8      | 4.2            |  |
| DWP Primary Care Dentist                           |             |             |                                       | 1 in 30 miles and 3 | 261,840 | 66.3        | 133,202 | 33.7           | 170   | 33                  | 20.6 | 24.9     | 23.9           |  |
| DWP Oral Surgeon                                   |             |             | , j                                   | 1 in 60 miles and 6 | 355,991 | 90.1        | 39,051  | 9.9            | 170   | 33                  | 20.6 | 24.9     |                |  |
| DWP Endodontist                                    |             |             |                                       | 1 in 90 miles and 9 | 387,602 |             | 7,440   |                | 170   | 33                  | 20.6 | 24.9     | 23.9           |  |
| DWP Orthodontist                                   |             |             | , , , , , , , , , , , , , , , , , , , | 1 in 30 miles and 3 | 134,551 | 34.1        | 260,491 | 65.9           | 8     | 5                   | 46.6 | 61.7     | 62.3           |  |
| DWP Periodontist                                   |             |             |                                       | 1 in 60 miles and 6 | 184,998 | -           |         | 53.2           | 8     | 5                   | 46.6 | 61.7     | 62.3           |  |
| DWP Prosthodontist                                 |             |             |                                       | 1 in 90 miles and 9 | 285,619 |             | 109,423 | 27.7           | 8     | 5                   | 46.6 | 61.7     | 62.3           |  |
| <sup>1</sup> Provider counts represent:            |             |             |                                       | 1 in 30 miles and 3 | 280,194 |             |         | 29.1           | 98    | 44                  | 18.2 | 26.4     |                |  |
| P: Unique providers                                |             |             | DWP Orthodontist                      | 1 in 60 miles and 6 | 367,745 | 93.1        | 27,297  | 6.9            | 98    | 44                  | 18.2 | 26.4     | 20.3           |  |
| L: Unique provider locations                       |             |             | DWP Orthodontist                      | 1 in 90 miles and 9 | 395,009 | 99.9        | 33      | 0.1            | 98    | 44                  | 18.2 | 26.4     | 20.3           |  |
|                                                    |             |             | DWP Periodontist                      | 1 in 30 miles and 3 | 57,878  | 14.7        | 337,164 | 85.3           | 13    | 6                   | 54.4 | 66.6     | 69.3           |  |
| ** These records have been excluded                |             |             | DWP Periodontist                      | 1 in 60 miles and 6 | 145,214 |             |         | 63.2           | 13    | 6                   | 54.4 | 66.6     | 69.3           |  |
| from the analysis because of<br>invalid zip codes. |             |             |                                       | 1 in 90 miles and 9 | 268,511 | 68.0        | 126,531 | 32.0           | 13    | 6                   | 54.4 | 66.6     | 69.3           |  |
| invalid zip codes.                                 |             |             |                                       | 1 in 30 miles and 3 | 58,836  |             |         |                | 23    | 3                   |      | 107.1    | 98.7           |  |
|                                                    |             |             | DWP Prosthodo                         | 1 in 60 miles and 6 | 86,511  | 21.9        | 308,531 | 78.1           | 23    | 3                   | 72.9 | 107.1    | 98.7           |  |
|                                                    |             |             |                                       | 1 in 90 miles and 9 | 165,029 |             |         | -              | 23    | 3                   |      | -        | 98.7           |  |