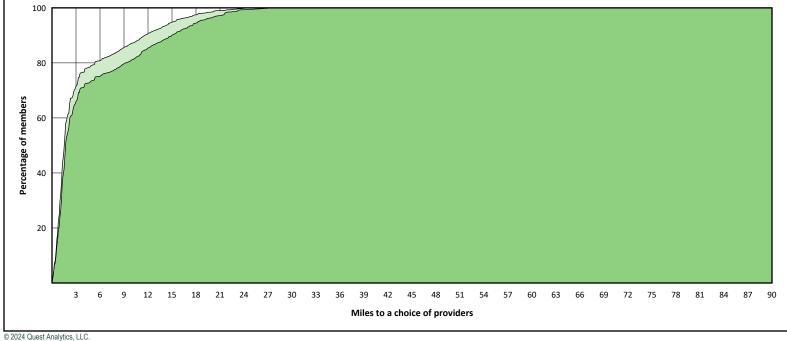

## **Access Overview 90 Miles - Primary Care Dentist**

## **DWP Primary Care Dentist Access Map**

#### SFY24 -- Q3

DWP Primary Care Dentist

- 1,076 providers at 238 locations Single providers (63)
- × Multiple providers (175)
- 30 mile radius
- 60 mile radius
- 90 mile radius