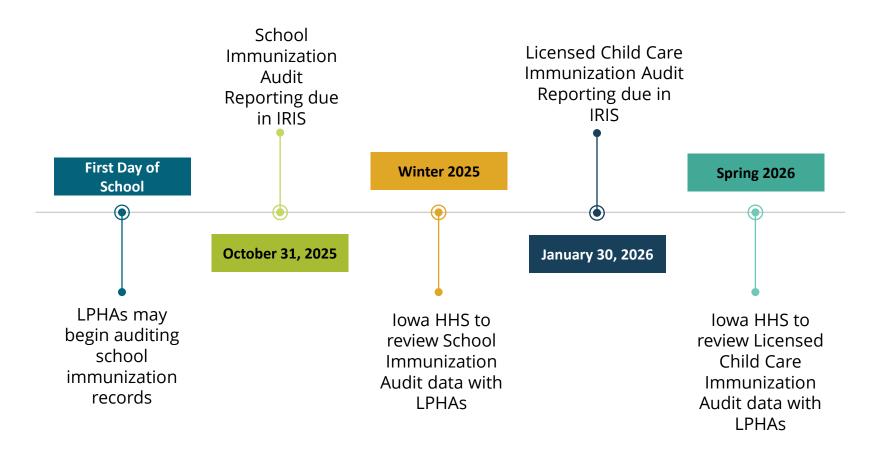

#### **DUE DATE FOR SUBMITTING AUDIT DATA IN IRIS:**

- School audits: October 31, 2025
- Child Care audits: January 30, 2026
- ► Introductions
  - Contact school nurses and child care providers early in the school year
- Scheduling
  - Allow sufficient time for completing the audits
- ► Gather resources

#### **Audit Timeline**