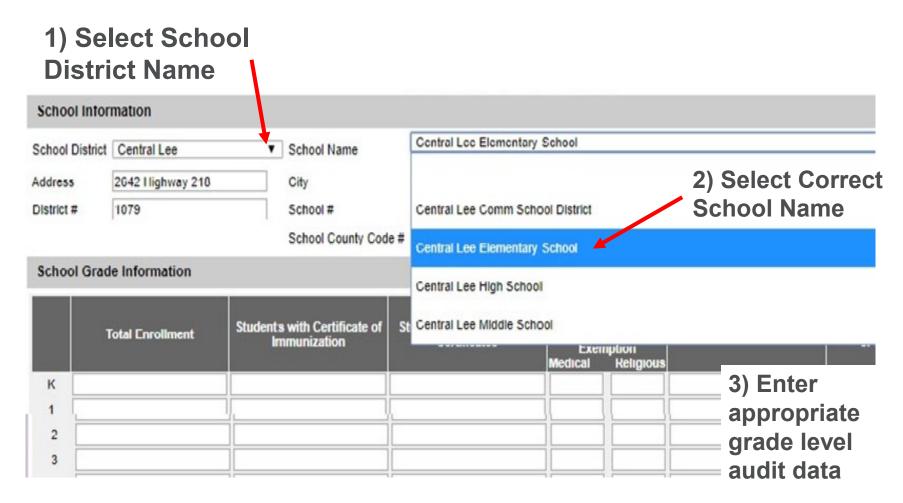

nt records maintained at the school district office, in the Home School Row.
  - If no home-school records are maintained at school district office, leave School District entry <u>blank</u>.
  - LPHAs will be asked to make corrections for data incorrectly entered in school districts.



#### **Common IRIS Data Entry Error #2**

- ► Do not report grade level audit data in the incorrect school building.
  - Enter school audit data under the appropriate school found in the School Name drop down menu.
  - When multiple grades are located in the same building, enter appropriate grade level audit data into the corresponding school.

The school districts, school buildings and corresponding grades are available in the <u>lowa Educational Directory</u>.



# Select the appropriate audit site name





#### **Common IRIS Data Entry Error #3**

- ► Do not dual enter home school student audit data in a school district and individual school.
  - Report aggregate home-schooled student data in the Home School row of the location where immunization records are maintained:
    - Document in the school where immunization records are maintained

#### OR

Document in the School District if records are maintained at the school district office



# **Competent Private Instruction** (CPI)

#### ▶ Includes:

- Non-accredited nonpublic schools
- Home Schooled children not enrolled in Independent Private Instruction (IPI)

#### ► Must provide immunization certificate or exemption:

- CPI Option 1 children
- CPI Option 2 children who are dually enrolled
- Include in audit

#### **Exempt from immuniza