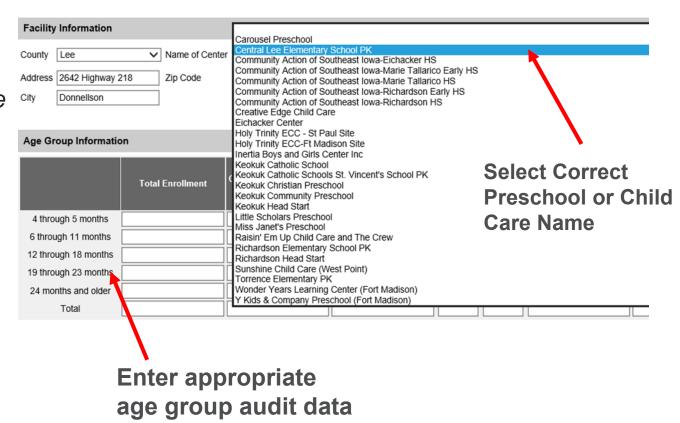

# Immunization Record Review

## Reviewing the Immunization Certificates

- 1. Request a list of students for each grade level or child care program to assure each child is included in the total enrollment and has an immunization certificate or certificate of immunization exemption on file.
- 2. For reporting purposes, separate the number of valid immunization certificates, religious exemptions, medical exemptions, provisional certificates, and certificates that are not valid or are missing. This must be done for each grade level, home-schooled students, and child care age in months.