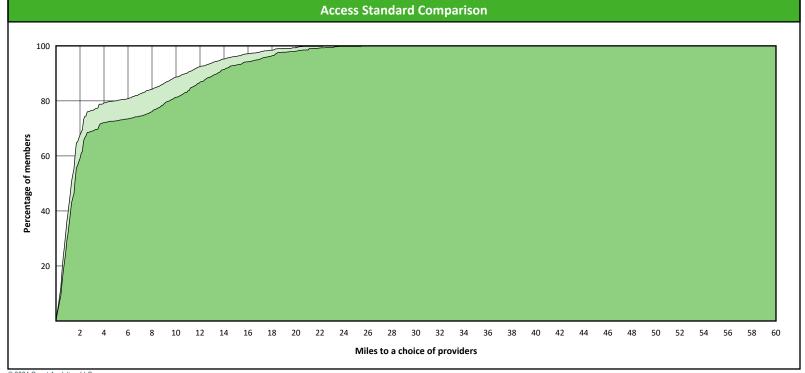

### **Comparison Graph**

Percent of members with access to a choice of providers over miles

☐ 1st closest 2nd closest

<sup>1</sup> The Access Standard is defined as (Hawki Members) members accessing:

1 (Hawki All Providers) provider in 30 miles and 30 minutes

| Distances/Times                       |                       |
|---------------------------------------|-----------------------|
|                                       | Average               |
| Distance/Time to 1st closest provider | 3.3 miles<br>3.6 mins |
| Distance/Time to 2nd closest provider | 4.4 miles<br>4.9 mins |
|                                       |                       |
|                                       |                       |
|                                       |                       |