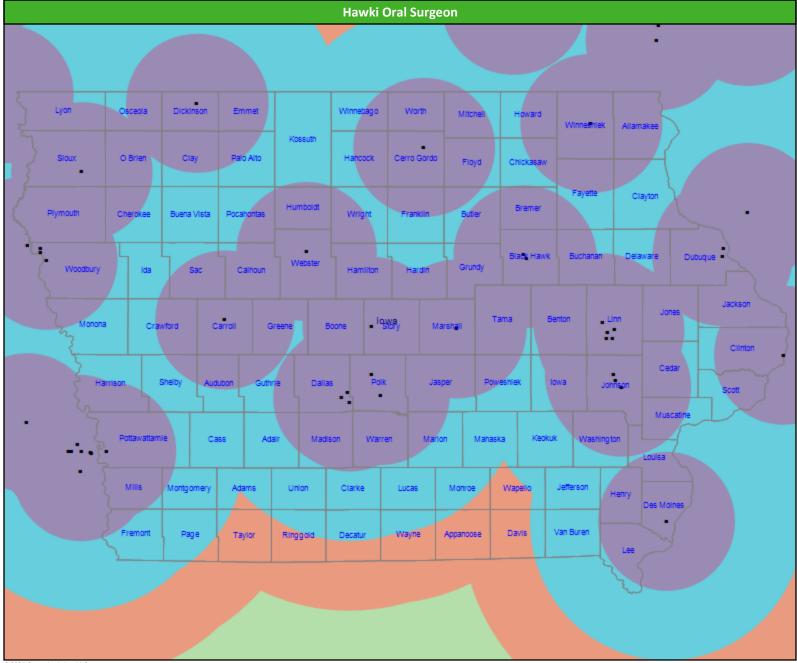

# **Hawki Oral Surgeon Access Map**

# **Access Overview 30 Miles - Oral Surgeon**

SFY24 Q4

**Access Analysis** 

Hawki

Member / Provider Groups

Hawki Members

Hawki Oral Surgeon

### **Comparison Graph**

Percent of members with access to a choice of providers over miles

☐ 1st closest 2nd closest

<sup>1</sup> The Access Standard is defined as (Hawki Members) members accessing:

1 (Hawki Oral Surgeon) provider in 30 miles and 30 minutes

| Distances/Times                       |                         |
|---------------------------------------|-------------------------|
|                                       | Average                 |
| Distance/Time to 1st closest provider | 18.9 miles<br>21.3 mins |
| Distance/Time to 2nd closest provider | 22.1 miles<br>25.1 mins |
|                                       |                         |
|                                       |                         |
|                                       |                         |