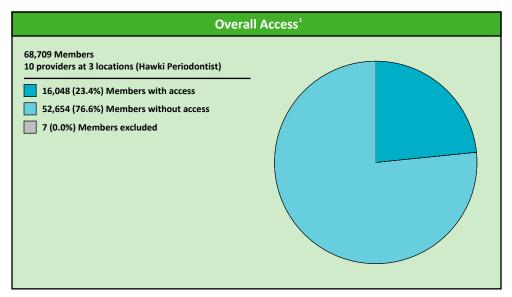

# **Access Overview 60 Miles - Periodontist**

### **Access Analysis**

Hawki

### Member / Provider Groups

Hawki Members

Hawki Periodontist

### **Comparison Graph**

Percent of members with access to a choice of providers over miles

1st closest
2nd closest

<sup>1</sup> The Access Standard is defined as (Hawki Members) members accessing:

1 (Hawki Periodontist) provider in 60 miles and 60 minutes

| Distances/Times                       |                           |  |  |  |  |  |  |
|---------------------------------------|---------------------------|--|--|--|--|--|--|
|                                       | Average                   |  |  |  |  |  |  |
| Distance/Time to 1st closest provider | 72.5 miles<br>93.7 mins   |  |  |  |  |  |  |
| Distance/Time to 2nd closest provider | 100.3 miles<br>138.3 mins |  |  |  |  |  |  |
|                                       |                           |  |  |  |  |  |  |
|                                       |                           |  |  |  |  |  |  |
|                                       |                           |  |  |  |  |  |  |