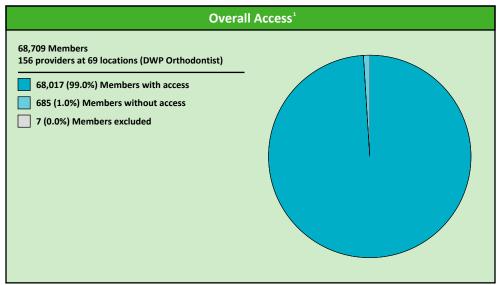

# **Access Overview 60 Miles - Orthodontist**

### **Comparison Graph**

Percent of members with access to a choice of providers over miles

1st closest 2nd closest

1 (DWP Orthodontist) provider in 60 miles and 60 minutes

| Distances/Times                       |                         |  |  |  |  |  |  |
|---------------------------------------|-------------------------|--|--|--|--|--|--|
|                                       | Average                 |  |  |  |  |  |  |
| Distance/Time to 1st closest provider | 12.0 miles<br>13.3 mins |  |  |  |  |  |  |
| Distance/Time to 2nd closest provider | 17.4 miles<br>19.3 mins |  |  |  |  |  |  |
|                                       |                         |  |  |  |  |  |  |
|                                       |                         |  |  |  |  |  |  |
|                                       |                         |  |  |  |  |  |  |

<sup>&</sup>lt;sup>1</sup> The Access Standard is defined as (DWP Members) members accessing:

| Distances/Times                       |                         |
|---------------------------------------|-------------------------|
|                                       | Average                 |
| Distance/Time to 1st closest provider | 12.0 miles<br>13.3 mins |
| Distance/Time to 2nd closest provider | 17.4 miles<br>19.3 mins |
|                                       |                         |
|                                       |                         |
|                                       |                         |