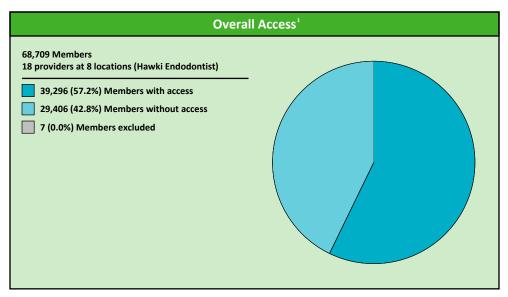

|               |        |               |                  |          | All N | /lembers  |       |       |          |     |         |          |              |
|---------------|--------|---------------|------------------|----------|-------|-----------|-------|-------|----------|-----|---------|----------|--------------|
| Membe         | er     | Pro           | vider            | With Acc | ess   | Without A | ccess |       | Counts 1 |     | Average | Distance | Average Time |
| Group         | #      | Group         | Standard         | #        | %     | #         | %     | #     | Р        | L   | 1       | 2        | 1            |
| Hawki Members | 68,702 | Hawki All Pro | 1 in 60 miles an | 68,701   | 99.9  | 1         | 0.1   | 2,018 | 2,018    | 315 | 3.3     | 4.4      | 3.6          |
|               |        | Hawki All Pro | 1 in 90 miles an | 68,701   | 99.9  | 1         | 0.1   | 2,018 | 2,018    | 315 | 3.3     | 4.4      | 3.6          |
|               |        | Hawki Gener   | 1 in 30 miles an | 68,701   | 99.9  | 1         | 0.1   | 1,597 | 1,597    | 296 | 3.4     | 4.4      | 3.7          |
|               |        | Hawki Gener   | 1 in 60 miles an | 68,701   | 99.9  | 1         | 0.1   | 1,597 | 1,597    | 296 | 3.4     | 4.4      | 3.7          |
|               |        | Hawki Gener   | 1 in 90 miles an | 68,701   | 99.9  | 1         | 0.1   | 1,597 | 1,597    | 296 | 3.4     | 4.4      | 3.7          |
|               |        | Hawki Oral S  | 1 in 30 miles an | 48,265   | 70.3  | 20,437    | 29.7  | 212   | 212      | 49  | 18.9    | 22.1     | 21.3         |
|               |        | Hawki Oral S  | 1 in 60 miles an | 65,351   | 95.1  | 3,351     | 4.9   | 212   | 212      | 49  | 18.9    | 22.1     | 21.3         |
|               |        | Hawki Oral S  | 1 in 90 miles an | 68,448   | 99.6  | 254       | 0.4   | 212   | 212      | 49  | 18.9    | 22.1     | 21.3         |
|               |        | Hawki Endod   | 1 in 30 miles an | 26,140   | 38.0  | 42,562    | 62.0  | 18    | 18       | 8   | 44.6    | 56.2     | 54.6         |
|               |        | Hawki Endod   | 1 in 60 miles an | 39,296   | 57.2  | 29,406    | 42.8  | 18    | 18       | 8   | 44.6    | 56.2     | 54.6         |
|               |        | Hawki Endod   | 1 in 90 miles an | 55,419   | 80.7  | 13,283    | 19.3  | 18    | 18       | 8   | 44.6    | 56.2     | 54.6         |
|               |        | Hawki Ortho   | 1 in 30 miles an | 59,788   | 87.0  | 8,914     | 13.0  | 156   | 156      | 69  | 12.0    | 17.4     | 13.3         |
|               |        | Hawki Ortho   | 1 in 90 miles an | 68,701   | 99.9  | 1         | 0.1   | 156   | 156      | 69  | 12.0    | 17.4     | 13.3         |
|               |        | Hawki Period  | 1 in 30 miles an | 5,600    | 8.2   | 63,102    | 91.8  | 10    | 10       | 3   | 72.5    | 100.3    | 93.7         |
|               |        | Hawki Period  | 1 in 60 miles an | 16,048   | 23.4  | 52,654    | 76.6  | 10    | 10       | 3   | 72.5    | 100.3    | 93.7         |
|               |        | Hawki Period  | 1 in 90 miles an | 30,495   | 44.4  | 38,207    | 55.6  | 10    | 10       | 3   | 72.5    | 100.3    | 93.7         |
|               |        | Hawki Prosth  | 1 in 30 miles an | 13,194   | 19.2  | 55,508    | 80.8  | 24    | 24       | 4   | 67.5    | 100.4    | 85.8         |
|               |        | Hawki Prosth  | 1 in 60 miles an | 21,149   | 30.8  | 47,553    | 69.2  | 24    | 24       | 4   | 67.5    | 100.4    | 85.8         |
|               |        | Hawki Prosth  | 1 in 90 miles an | 33,619   | 48.9  | 35,083    | 51.1  | 24    | 24       | 4   | 67.5    | 100.4    | 85.8         |