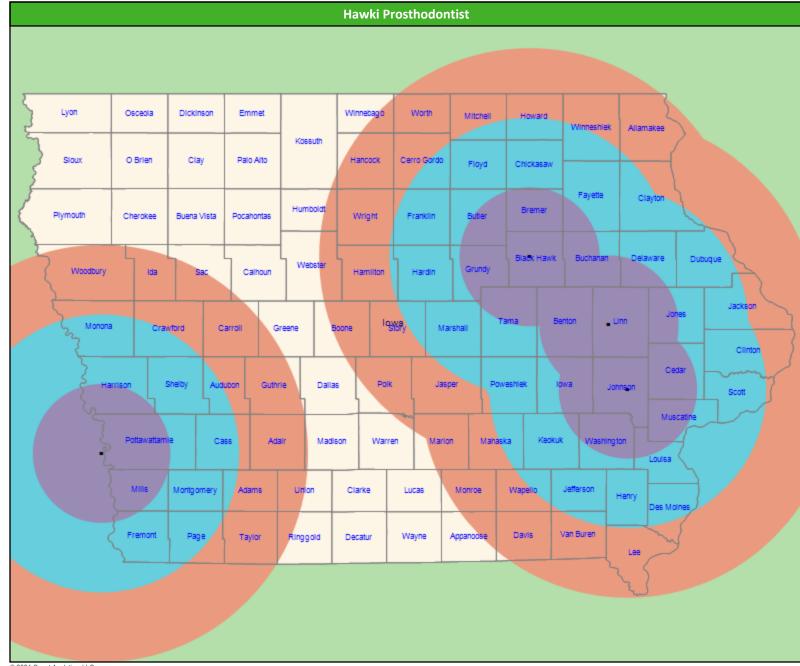

# **Hawki Prothodontist Access Map**

# Hawki Prosthodontist 24 providers at 4 locations All providers 30 mile radius 60 mile radius 90 mile radius