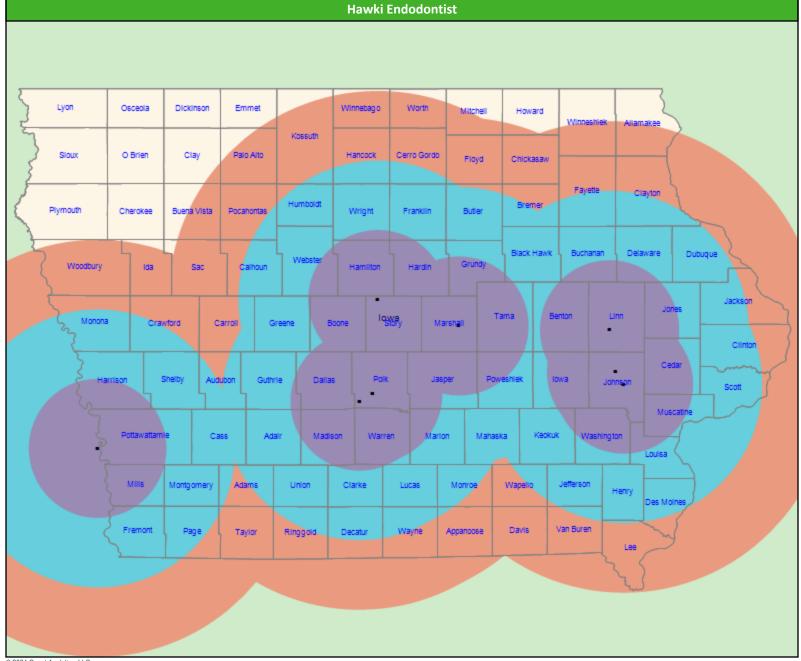

# **Hawki Endodontist Access Map**

# **Access Overview 30 Miles - Endodontist**

SFY24 Q4

**Access Analysis** 

Hawki

Member / Provider Groups

Hawki Members

Hawki Endodontist

**Comparison Graph** 

Percent of members with access to a choice of providers over miles

1st closest
2nd closest

<sup>1</sup> The Access Standard is defined as (Hawki Members) members accessing:

1 (Hawki Endodontist) provider in 30 miles and 30 minutes

| Distances/Times                       |                         |
|---------------------------------------|-------------------------|
|                                       | Average                 |
| Distance/Time to 1st closest provider | 44.6 miles<br>54.6 mins |
| Distance/Time to 2nd closest provider | 56.2 miles<br>67.7 mins |
|                                       |                         |
|                                       |                         |
|                                       |                         |