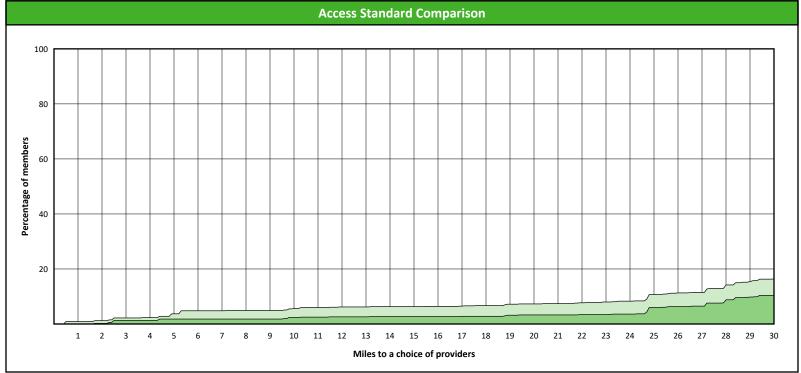

# **Access Overview 30 Miles - Prosthodontist**

SFY24 Q4

### **Access Analysis**

Hawki

### Member / Provider Groups

Hawki Members

Hawki Prosthodontist

### **Comparison Graph**

Percent of members with access to a choice of providers over miles

1st closest 2nd closest

<sup>1</sup> The Access Standard is defined as (Hawki Members) members accessing:

1 (Hawki Prosthodontist) provider in 30 miles and 30 minutes

| Distances/Times                       |                           |
|---------------------------------------|---------------------------|
|                                       | Average                   |
| Distance/Time to 1st closest provider | 67.5 miles<br>85.8 mins   |
| Distance/Time to 2nd closest provider | 100.4 miles<br>124.5 mins |
|                                       |                           |
|                                       |                           |
|                                       |                           |