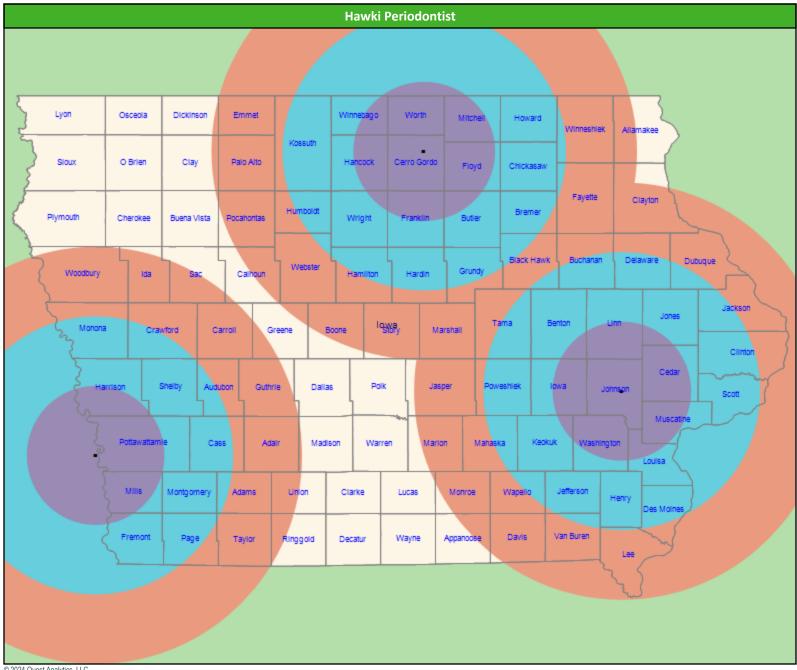

# **Hawki Periodontist Access Map**

# SFY24 Q4 Hawki Periodontist 10 providers at 3 locations ■ All providers 30 mile radius 0 60 mile radius 90 mile radius 41.42 miles