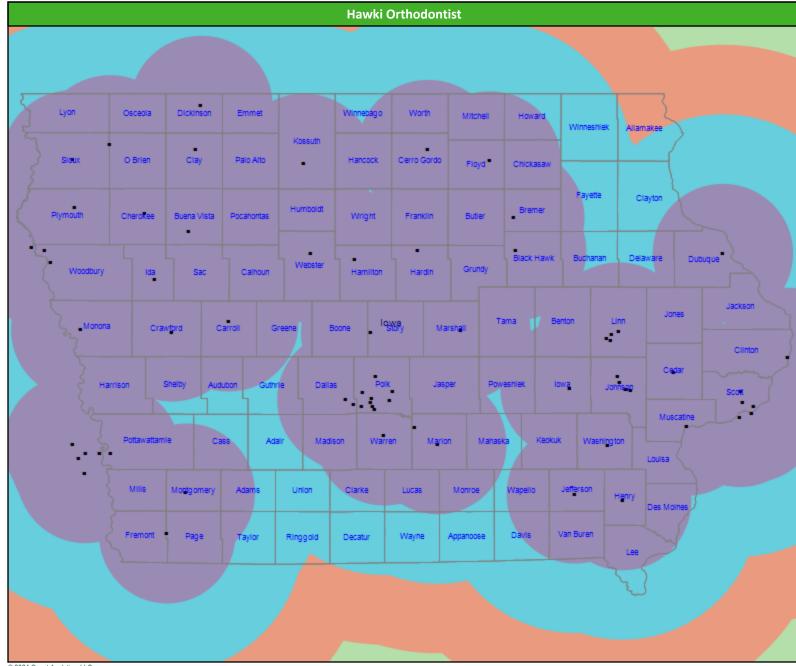

# **Hawki Orthodontist Access Map**

# **Access Overview 30 Miles - Orthodontist**

SFY24 Q4

**Access Analysis** 

Hawki

Member / Provider Groups

Hawki Members

Hawki Orthodontist

**Comparison Graph** 

Percent of members with access to a choice of providers over miles

1st closest 2nd closest

<sup>1</sup> The Access Standard is defined as (Hawki Members) members accessing:

1 (Hawki Orthodontist) provider in 30 miles and 30 minutes

| Distances/Times                       |                         |
|---------------------------------------|-------------------------|
|                                       | Average                 |
| Distance/Time to 1st closest provider | 12.0 miles<br>13.3 mins |
| Distance/Time to 2nd closest provider | 17.4 miles<br>19.3 mins |
|                                       |                         |
|                                       |                         |
|                                       |                         |