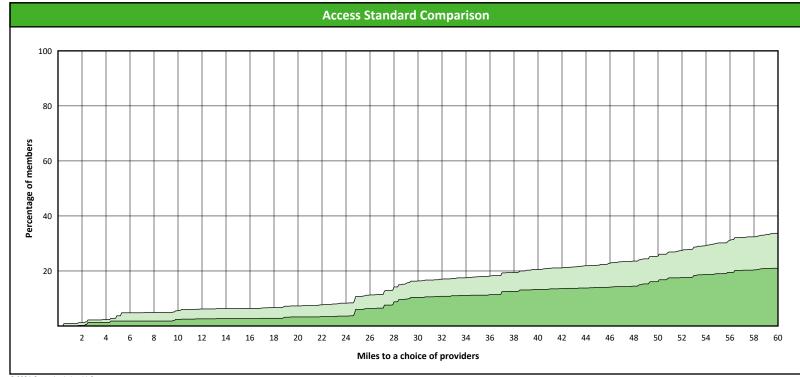

# **Access Overview 30 Miles - Prosthodontist**

SFY24 Q4

### **Access Analysis**

Hawki

### Member / Provider Groups

Hawki Members

Hawki Prosthodontist

### **Comparison Graph**

Percent of members with access to a choice of providers over miles

1st closest 2nd closest

<sup>1</sup> The Access Standard is defined as (Hawki Members) members accessing:

1 (Hawki Prosthodontist) provider in 30 miles and 30 minutes

| Distances/Times                       |                           |
|---------------------------------------|---------------------------|
|                                       | Average                   |
| Distance/Time to 1st closest provider | 67.5 miles<br>85.8 mins   |
| Distance/Time to 2nd closest provider | 100.4 miles<br>124.5 mins |
|                                       |                           |
|                                       |                           |
|                                       |                           |