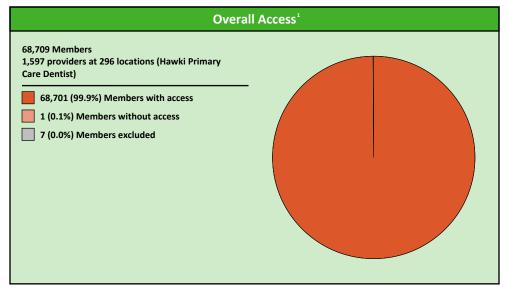

# **Access Overview 30 Miles - All Providers**

### **Access Analysis**

Hawki

### Member / Provider Groups

Hawki Members

Hawki All Providers

### **Comparison Graph**

Percent of members with access to a choice of providers over miles

☐ 1st closest 2nd closest

<sup>1</sup> The Access Standard is defined as (Hawki Members) members accessing:

1 (Hawki All Providers) provider in 30 miles and 30 minutes

| Distances/Times                       |                       |
|---------------------------------------|-----------------------|
|                                       | Average               |
| Distance/Time to 1st closest provider | 3.3 miles<br>3.6 mins |
| Distance/Time to 2nd closest provider | 4.4 miles<br>4.9 mins |
|                                       |                       |
|                                       |                       |
|                                       |                       |