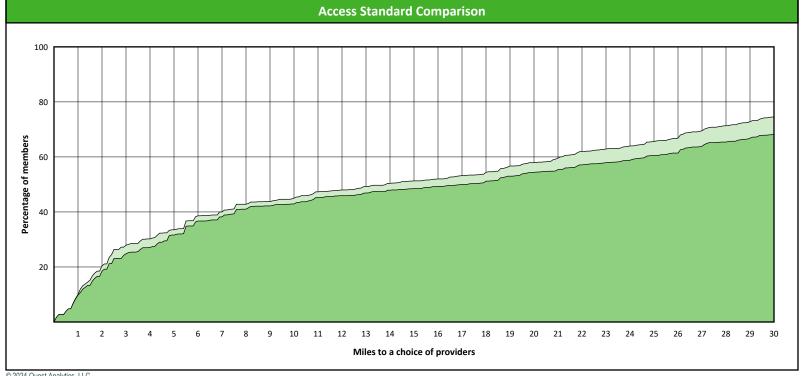

# **Access Overview 30 Miles - Endodontist**

SFY24 Q4

**Access Analysis** 

Hawki

Member / Provider Groups

Hawki Members

Hawki Endodontist

**Comparison Graph** 

Percent of members with access to a choice of providers over miles

1st closest
2nd closest

<sup>1</sup> The Access Standard is defined as (Hawki Members) members accessing:

1 (Hawki Endodontist) provider in 30 miles and 30 minutes

| Distances/Times                       |                         |
|---------------------------------------|-------------------------|
|                                       | Average                 |
| Distance/Time to 1st closest provider | 44.6 miles<br>54.6 mins |
| Distance/Time to 2nd closest provider | 56.2 miles<br>67.7 mins |
|                                       |                         |
|                                       |                         |
|                                       |                         |