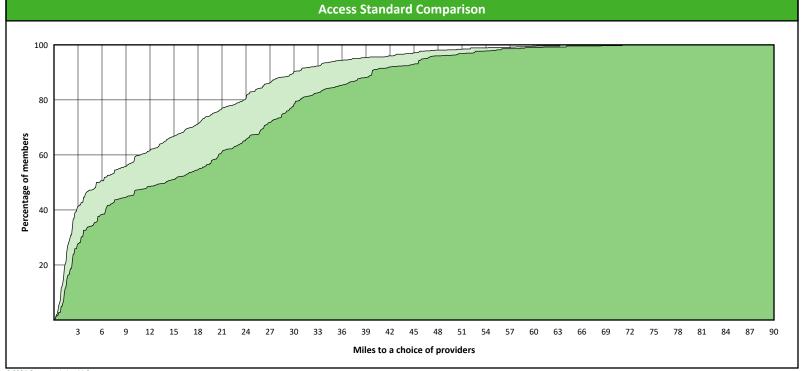

# **Access Overview 30 Miles - Orthodontist**

SFY24 Q4

**Access Analysis** 

Hawki

Member / Provider Groups

Hawki Members

Hawki Orthodontist

**Comparison Graph** 

Percent of members with access to a choice of providers over miles

1st closest 2nd closest

<sup>1</sup> The Access Standard is defined as (Hawki Members) members accessing:

1 (Hawki Orthodontist) provider in 30 miles and 30 minutes

| Distances/Times                       |                         |
|---------------------------------------|-------------------------|
|                                       | Average                 |
| Distance/Time to 1st closest provider | 12.0 miles<br>13.3 mins |
| Distance/Time to 2nd closest provider | 17.4 miles<br>19.3 mins |
|                                       |                         |
|                                       |                         |
|                                       |                         |