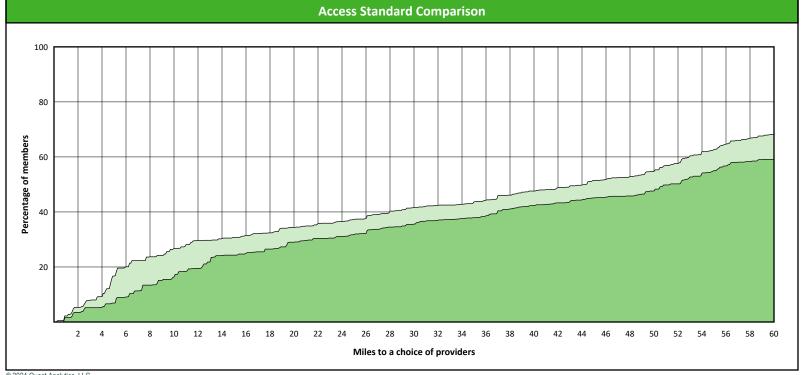

# **Access Overview 60 Miles - Endodontist**

SFY24 Q4

**Access Analysis** 

Hawki

Member / Provider Groups

Hawki Members

Hawki Endodontist

**Comparison Graph** 

Percent of members with access to a choice of providers over miles

1st closest 2nd closest

<sup>1</sup> The Access Standard is defined as (Hawki Members) members

accessing:

1 (Hawki Endodontist) provider in 60 miles and 60 minutes

| Distances/Times                       |                         |
|---------------------------------------|-------------------------|
|                                       | Average                 |
| Distance/Time to 1st closest provider | 44.6 miles<br>54.6 mins |
| Distance/Time to 2nd closest provider | 56.2 miles<br>67.7 mins |
|                                       |                         |
|                                       |                         |
|                                       |                         |