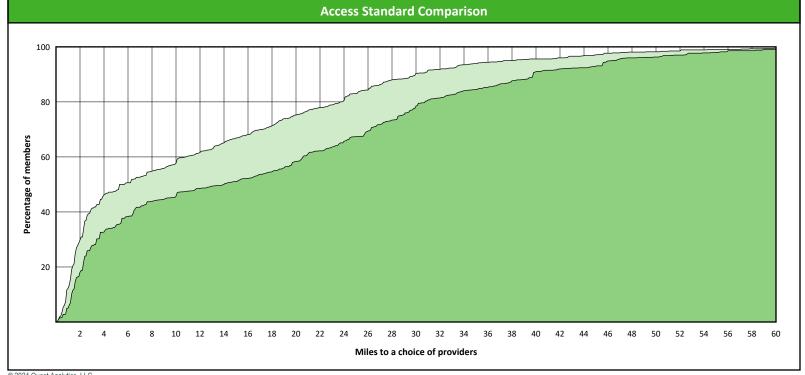

# **Access Overview 60 Miles - Orthodontist**

### **Comparison Graph**

Percent of members with access to a choice of providers over miles

1st closest 2nd closest

1 (DWP Orthodontist) provider in 60 miles and 60 minutes

| Distances/Times                       |                         |  |  |  |  |  |  |
|---------------------------------------|-------------------------|--|--|--|--|--|--|
|                                       | Average                 |  |  |  |  |  |  |
| Distance/Time to 1st closest provider | 12.0 miles<br>13.3 mins |  |  |  |  |  |  |
| Distance/Time to 2nd closest provider | 17.4 miles<br>19.3 mins |  |  |  |  |  |  |
|                                       |                         |  |  |  |  |  |  |
|                                       |                         |  |  |  |  |  |  |
|                                       |                         |  |  |  |  |  |  |

<sup>&</sup>lt;sup>1</sup> The Access Standard is defined as (DWP Members) members accessing:

| Distances/Times                       |                         |
|---------------------------------------|-------------------------|
|                                       | Average                 |
| Distance/Time to 1st closest provider | 12.0 miles<br>13.3 mins |
| Distance/Time to 2nd closest provider | 17.4 miles<br>19.3 mins |
|                                       |                         |
|                                       |                         |
|                                       |                         |