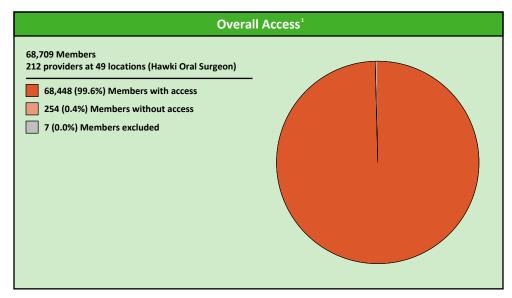

# **Access Overview 90 Miles - Oral Surgeon**

SFY24 Q4

**Access Analysis** Hawki

Member / Provider Groups

Hawki Members

Hawki Oral Surgeon

### **Comparison Graph**

Percent of members with access to a choice of providers over miles

☐ 1st closest 2nd closest

<sup>1</sup> The Access Standard is defined as (Hawki Members) members accessing:

1 (Hawki Oral Surgeon) provider in 90 miles and 90 minutes

| Distances/Times                       |                         |  |  |  |  |  |  |
|---------------------------------------|-------------------------|--|--|--|--|--|--|
|                                       | Average                 |  |  |  |  |  |  |
| Distance/Time to 1st closest provider | 18.9 miles<br>21.3 mins |  |  |  |  |  |  |
| Distance/Time to 2nd closest provider | 22.1 miles<br>25.1 mins |  |  |  |  |  |  |
|                                       |                         |  |  |  |  |  |  |
|                                       |                         |  |  |  |  |  |  |
|                                       |                         |  |  |  |  |  |  |

|               |        |               |                  |          | All N | /lembers  |       |       |          |     |         |          |              |
|---------------|--------|---------------|------------------|----------|-------|-----------|-------|-------|----------|-----|---------|----------|--------------|
| Membe         | er     | Pro           | vider            | With Acc | ess   | Without A | ccess |       | Counts 1 |     | Average | Distance | Average Time |
| Group         | #      | Group         | Standard         | #        | %     | #         | %     | #     | Р        | L   | 1       | 2        | 1            |
| Hawki Members | 68,702 | Hawki All Pro | 1 in 60 miles an | 68,701   | 99.9  | 1         | 0.1   | 2,018 | 2,018    | 315 | 3.3     | 4.4      | 3.6          |
|               |        | Hawki All Pro | 1 in 90 miles an | 68,701   | 99.9  | 1         | 0.1   | 2,018 | 2,018    | 315 | 3.3     | 4.4      | 3.6          |
|               |        | Hawki Gener   | 1 in 30 miles an | 68,701   | 99.9  | 1         | 0.1   | 1,597 | 1,597    | 296 | 3.4     | 4.4      | 3.7          |
|               |        | Hawki Gener   | 1 in 60 miles an | 68,701   | 99.9  | 1         | 0.1   | 1,597 | 1,597    | 296 | 3.4     | 4.4      | 3.7          |
|               |        | Hawki Gener   | 1 in 90 miles an | 68,701   | 99.9  | 1         | 0.1   | 1,597 | 1,597    | 296 | 3.4     | 4.4      | 3.7          |
|               |        | Hawki Oral S  | 1 in 30 miles an | 48,265   | 70.3  | 20,437    | 29.7  | 212   | 212      | 49  | 18.9    | 22.1     | 21.3         |
|               |        | Hawki Oral S  | 1 in 60 miles an | 65,351   | 95.1  | 3,351     | 4.9   | 212   | 212      | 49  | 18.9    | 22.1     | 21.3         |
|               |        | Hawki Oral S  | 1 in 90 miles an | 68,448   | 99.6  | 254       | 0.4   | 212   | 212      | 49  | 18.9    | 22.1     | 21.3         |
|               |        | Hawki Endod   | 1 in 30 miles an | 26,140   | 38.0  | 42,562    | 62.0  | 18    | 18       | 8   | 44.6    | 56.2     | 54.6         |
|               |        | Hawki Endod   | 1 in 60 miles an | 39,296   | 57.2  | 29,406    | 42.8  | 18    | 18       | 8   | 44.6    | 56.2     | 54.6         |
|               |        | Hawki Endod   | 1 in 90 miles an | 55,419   | 80.7  | 13,283    | 19.3  | 18    | 18       | 8   | 44.6    | 56.2     | 54.6         |
|               |        | Hawki Ortho   | 1 in 30 miles an | 59,788   | 87.0  | 8,914     | 13.0  | 156   | 156      | 69  | 12.0    | 17.4     | 13.3         |
|               |        | Hawki Ortho   | 1 in 90 miles an | 68,701   | 99.9  | 1         | 0.1   | 156   | 156      | 69  | 12.0    | 17.4     | 13.3         |
|               |        | Hawki Period  | 1 in 30 miles an | 5,600    | 8.2   | 63,102    | 91.8  | 10    | 10       | 3   | 72.5    | 100.3    | 93.7         |
|               |        | Hawki Period  | 1 in 60 miles an | 16,048   | 23.4  | 52,654    | 76.6  | 10    | 10       | 3   | 72.5    | 100.3    | 93.7         |
|               |        | Hawki Period  | 1 in 90 miles an | 30,495   | 44.4  | 38,207    | 55.6  | 10    | 10       | 3   | 72.5    | 100.3    | 93.7         |
|               |        | Hawki Prosth  | 1 in 30 miles an | 13,194   | 19.2  | 55,508    | 80.8  | 24    | 24       | 4   | 67.5    | 100.4    | 85.8         |
|               |        | Hawki Prosth  | 1 in 60 miles an | 21,149   | 30.8  | 47,553    | 69.2  | 24    | 24       | 4   | 67.5    | 100.4    | 85.8         |
|               |        | Hawki Prosth  | 1 in 90 miles an | 33,619   | 48.9  | 35,083    | 51.1  | 24    | 24       | 4   | 67.5    | 100.4    | 85.8         |