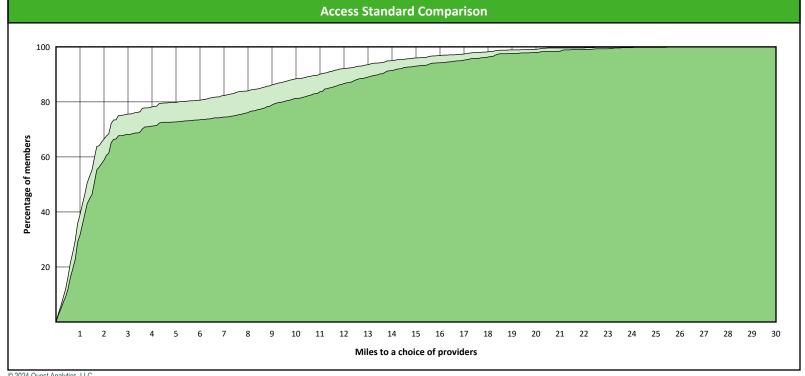

# **Access Overview 30 Miles - Oral Surgeon**

SFY24 Q4

**Access Analysis** 

Hawki

Member / Provider Groups

Hawki Members

Hawki Oral Surgeon

### **Comparison Graph**

Percent of members with access to a choice of providers over miles

☐ 1st closest 2nd closest

<sup>1</sup> The Access Standard is defined as (Hawki Members) members accessing:

1 (Hawki Oral Surgeon) provider in 30 miles and 30 minutes

| Distances/Times                       |                         |
|---------------------------------------|-------------------------|
|                                       | Average                 |
| Distance/Time to 1st closest provider | 18.9 miles<br>21.3 mins |
| Distance/Time to 2nd closest provider | 22.1 miles<br>25.1 mins |
|                                       |                         |
|                                       |                         |
|                                       |                         |