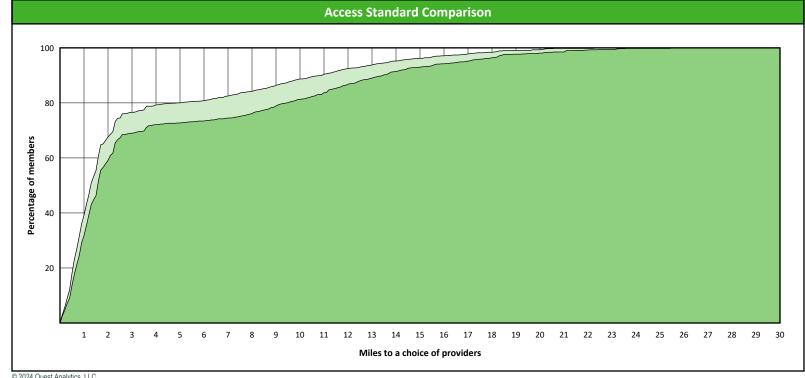

# **Access Overview 30 Miles - Primary Care Dentist**

SFY24 Q4

### **Access Analysis**

Hawki

### Member / Provider Groups

Hawki Members

Hawki General Dentist

### **Comparison Graph**

Percent of members with access to a choice of providers over miles

☐ 1st closest 2nd closest

<sup>1</sup> The Access Standard is defined as (Hawki Members) members accessing:

1 (Hawki Primary Care Dentist) provider in 30 miles and 30 minutes

| Distances/Times                       |                       |
|---------------------------------------|-----------------------|
|                                       | Average               |
| Distance/Time to 1st closest provider | 3.4 miles<br>3.7 mins |
| Distance/Time to 2nd closest provider | 4.4 miles<br>4.9 mins |
|                                       |                       |
|                                       |                       |
|                                       |                       |