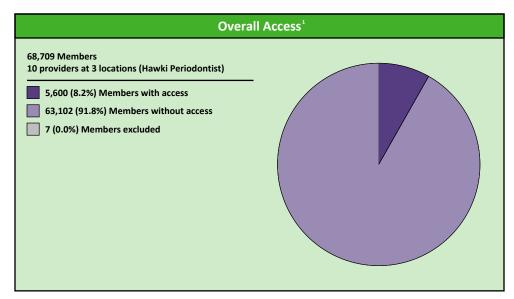

# **Access Overview 30 Miles - Periodontist**

SFY24 Q4

**Access Analysis** 

Hawki

Member / Provider Groups

Hawki Members

Hawki Periodontist

**Comparison Graph** 

Percent of members with access to a choice of providers over miles

1st closest
2nd closest

<sup>1</sup> The Access Standard is defined as (Hawki Members) members accessing:

1 (Hawki Periodontist) provider in 30 miles and 30 minutes

| Distances/Times                       |                           |
|---------------------------------------|---------------------------|
|                                       | Average                   |
| Distance/Time to 1st closest provider | 72.5 miles<br>93.7 mins   |
| Distance/Time to 2nd closest provider | 100.3 miles<br>138.3 mins |
|                                       |                           |
|                                       |                           |
|                                       |                           |