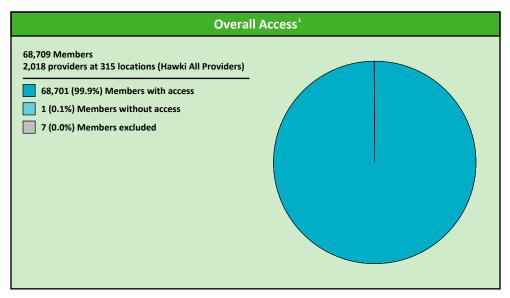

# **Access Overview 30 Miles - All Providers**

### **Access Analysis**

Hawki

### Member / Provider Groups

Hawki Members

Hawki All Providers

### **Comparison Graph**

Percent of members with access to a choice of providers over miles

☐ 1st closest 2nd closest

<sup>1</sup> The Access Standard is defined as (Hawki Members) members accessing:

1 (Hawki All Providers) provider in 30 miles and 30 minutes

| Distances/Times                       |                       |
|---------------------------------------|-----------------------|
|                                       | Average               |
| Distance/Time to 1st closest provider | 3.3 miles<br>3.6 mins |
| Distance/Time to 2nd closest provider | 4.4 miles<br>4.9 mins |
|                                       |                       |
|                                       |                       |
|                                       |                       |