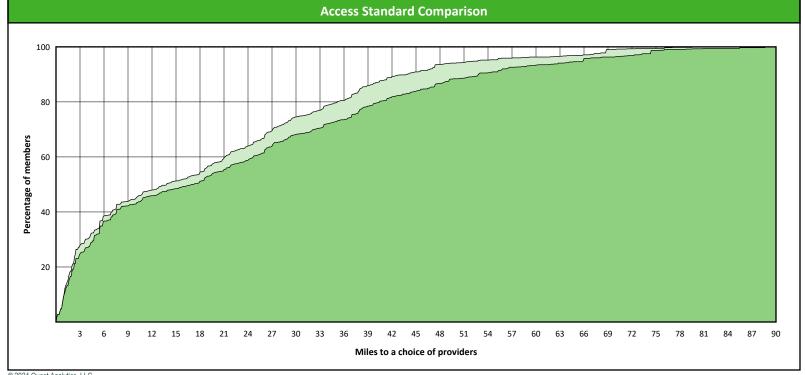

# **Access Overview 90 Miles - Oral Surgeon**

SFY24 Q4

**Access Analysis** Hawki

Member / Provider Groups

Hawki Members

Hawki Oral Surgeon

### **Comparison Graph**

Percent of members with access to a choice of providers over miles

☐ 1st closest 2nd closest

<sup>1</sup> The Access Standard is defined as (Hawki Members) members accessing:

1 (Hawki Oral Surgeon) provider in 90 miles and 90 minutes

| Distances/Times                       |                         |  |  |  |  |  |  |
|---------------------------------------|-------------------------|--|--|--|--|--|--|
|                                       | Average                 |  |  |  |  |  |  |
| Distance/Time to 1st closest provider | 18.9 miles<br>21.3 mins |  |  |  |  |  |  |
| Distance/Time to 2nd closest provider | 22.1 miles<br>25.1 mins |  |  |  |  |  |  |
|                                       |                         |  |  |  |  |  |  |
|                                       |                         |  |  |  |  |  |  |
|                                       |                         |  |  |  |  |  |  |