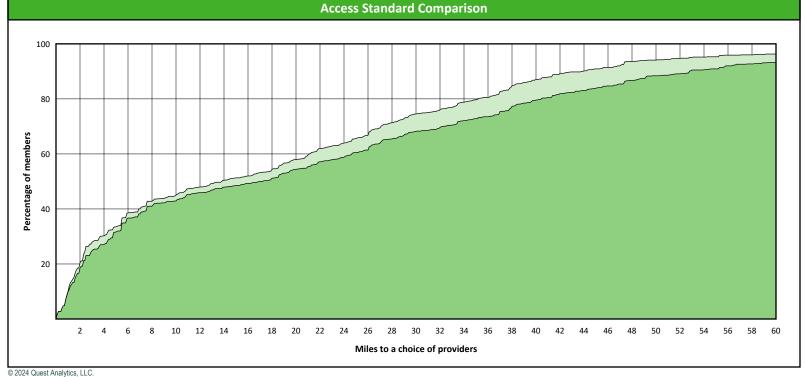

# **Access Overview 30 Miles - Endodontist**

SFY24 Q4

**Access Analysis** 

Hawki

Member / Provider Groups

Hawki Members

Hawki Endodontist

**Comparison Graph** 

Percent of members with access to a choice of providers over miles

1st closest
2nd closest

<sup>1</sup> The Access Standard is defined as (Hawki Members) members accessing:

1 (Hawki Endodontist) provider in 30 miles and 30 minutes

| Distances/Times                       |                         |
|---------------------------------------|-------------------------|
|                                       | Average                 |
| Distance/Time to 1st closest provider | 44.6 miles<br>54.6 mins |
| Distance/Time to 2nd closest provider | 56.2 miles<br>67.7 mins |
|                                       |                         |
|                                       |                         |
|                                       |                         |