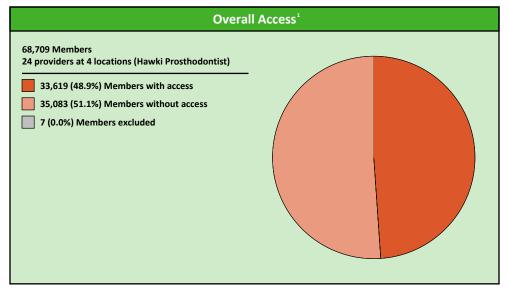

# **Access Overview 90 Miles - Prosthodontist**

SFY24 Q4

### **Access Analysis**

Hawki

### Member / Provider Groups

Hawki Members

Hawki Prosthodontist

### **Comparison Graph**

Percent of members with access to a choice of providers over miles

1st closest 2nd closest

<sup>1</sup> The Access Standard is defined as (Hawki Members) members accessing:

1 (Hawki Prosthodontist) provider in 90 miles and 90 minutes

| Distances/Times                       |                           |  |  |  |  |  |  |  |
|---------------------------------------|---------------------------|--|--|--|--|--|--|--|
|                                       | Average                   |  |  |  |  |  |  |  |
| Distance/Time to 1st closest provider | 67.5 miles<br>85.8 mins   |  |  |  |  |  |  |  |
| Distance/Time to 2nd closest provider | 100.4 miles<br>124.5 mins |  |  |  |  |  |  |  |
|                                       |                           |  |  |  |  |  |  |  |
|                                       |                           |  |  |  |  |  |  |  |
|                                       |                           |  |  |  |  |  |  |  |