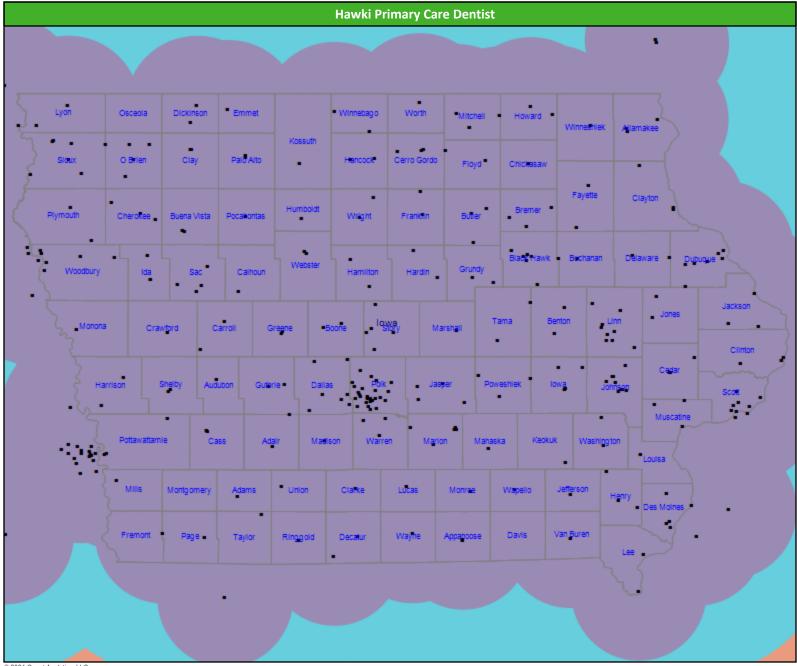

# **Hawki General Dentist Access Map**

# Hawki Primary Care Dentist 1,597 providers at 296 locations All providers 30 mile radius 60 mile radius 90 mile radius