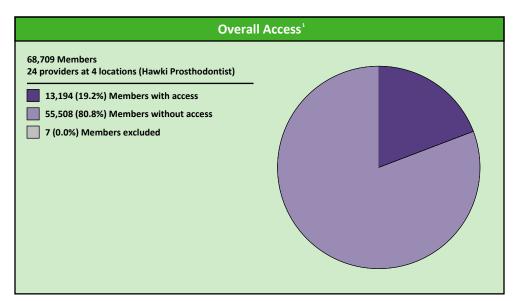

# Hawki Prosthodontist 24 providers at 4 locations All providers 30 mile radius 60 mile radius 90 mile radius

| Distances/Times                       |                           |
|---------------------------------------|---------------------------|
|                                       | Average                   |
| Distance/Time to 1st closest provider | 67.5 miles<br>85.8 mins   |
| Distance/Time to 2nd closest provider | 100.4 miles<br>124.5 mins |
|                                       |                           |
|                                       |                           |
|                                       |                           |