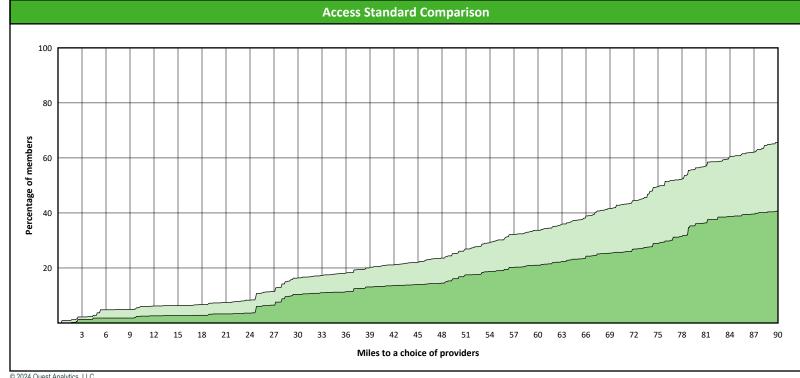

# **Access Overview 30 Miles - Periodontist**

SFY24 Q4

**Access Analysis** 

Hawki

Member / Provider Groups

Hawki Members

Hawki Periodontist

**Comparison Graph** 

Percent of members with access to a choice of providers over miles

1st closest
2nd closest

<sup>1</sup> The Access Standard is defined as (Hawki Members) members accessing:

1 (Hawki Periodontist) provider in 30 miles and 30 minutes

| Distances/Times                       |                           |
|---------------------------------------|---------------------------|
|                                       | Average                   |
| Distance/Time to 1st closest provider | 72.5 miles<br>93.7 mins   |
| Distance/Time to 2nd closest provider | 100.3 miles<br>138.3 mins |
|                                       |                           |
|                                       |                           |
|                                       |                           |