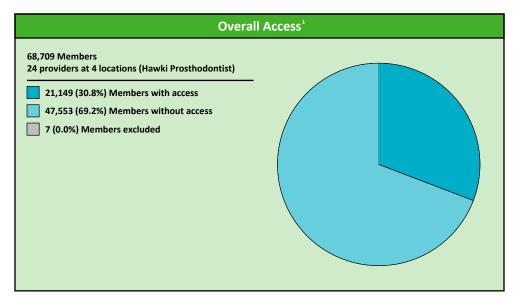

# **Access Overview 30 Miles - Prosthodontist**

SFY24 Q4

### **Access Analysis**

Hawki

### Member / Provider Groups

Hawki Members

Hawki Prosthodontist

### **Comparison Graph**

Percent of members with access to a choice of providers over miles

1st closest 2nd closest

<sup>1</sup> The Access Standard is defined as (Hawki Members) members accessing:

1 (Hawki Prosthodontist) provider in 30 miles and 30 minutes

| Distances/Times                       |                           |
|---------------------------------------|---------------------------|
|                                       | Average                   |
| Distance/Time to 1st closest provider | 67.5 miles<br>85.8 mins   |
| Distance/Time to 2nd closest provider | 100.4 miles<br>124.5 mins |
|                                       |                           |
|                                       |                           |
|                                       |                           |

| Distances/Times                       |                           |  |  |  |  |  |  |
|---------------------------------------|---------------------------|--|--|--|--|--|--|
|                                       | Average                   |  |  |  |  |  |  |
| Distance/Time to 1st closest provider | 67.5 miles<br>85.8 mins   |  |  |  |  |  |  |
| Distance/Time to 2nd closest provider | 100.4 miles<br>124.5 mins |  |  |  |  |  |  |
|                                       |                           |  |  |  |  |  |  |
|                                       |                           |  |  |  |  |  |  |
|                                       |                           |  |  |  |  |  |  |