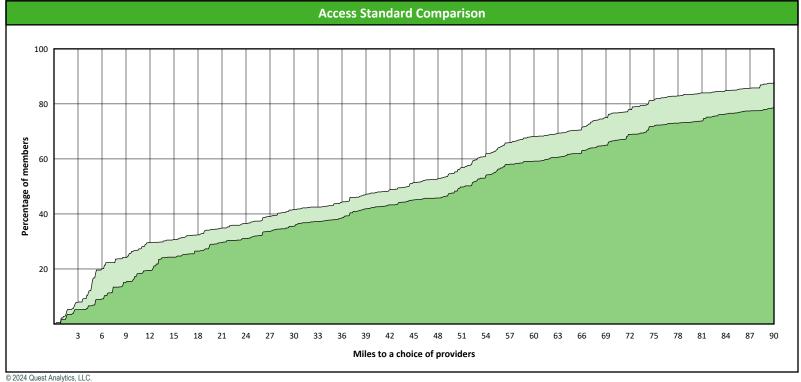

# **Access Overview 90 Miles - Endodontist**

SFY24 Q4

**Access Analysis** Hawki

Member / Provider Groups

Hawki Members

Hawki Endodontist

### **Comparison Graph**

Percent of members with access to a choice of providers over miles

1st closest 2nd closest

<sup>1</sup> The Access Standard is defined as (Hawki Members) members accessing:

1 (Hawki Endodontist) provider in 90 miles and 90 minutes

| Distances/Times                       |                         |  |  |  |  |  |  |
|---------------------------------------|-------------------------|--|--|--|--|--|--|
|                                       | Average                 |  |  |  |  |  |  |
| Distance/Time to 1st closest provider | 44.6 miles<br>54.6 mins |  |  |  |  |  |  |
| Distance/Time to 2nd closest provider | 56.2 miles<br>67.7 mins |  |  |  |  |  |  |
|                                       |                         |  |  |  |  |  |  |
|                                       |                         |  |  |  |  |  |  |
|                                       |                         |  |  |  |  |  |  |