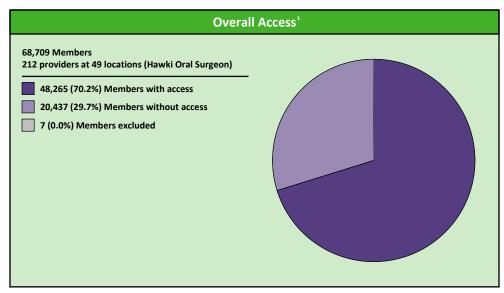

# **Access Overview 30 Miles - Oral Surgeon**

SFY24 Q4

**Access Analysis** 

Hawki

Member / Provider Groups

Hawki Members

Hawki Oral Surgeon

|               |        |               |                  |          | All N | /lembers  |       |       |          |     |         |          |              |
|---------------|--------|---------------|------------------|----------|-------|-----------|-------|-------|----------|-----|---------|----------|--------------|
| Membe         | er     | Pro           | vider            | With Acc | ess   | Without A | ccess |       | Counts 1 |     | Average | Distance | Average Time |
| Group         | #      | Group         | Standard         | #        | %     | #         | %     | #     | Р        | L   | 1       | 2        | 1            |
| Hawki Members | 68,702 | Hawki All Pro | 1 in 60 miles an | 68,701   | 99.9  | 1         | 0.1   | 2,018 | 2,018    | 315 | 3.3     | 4.4      | 3.6          |
|               |        | Hawki All Pro | 1 in 90 miles an | 68,701   | 99.9  | 1         | 0.1   | 2,018 | 2,018    | 315 | 3.3     | 4.4      | 3.6          |
|               |        | Hawki Gener   | 1 in 30 miles an | 68,701   | 99.9  | 1         | 0.1   | 1,597 | 1,597    | 296 | 3.4     | 4.4      | 3.7          |
|               |        | Hawki Gener   | 1 in 60 miles an | 68,701   | 99.9  | 1         | 0.1   | 1,597 | 1,597    | 296 | 3.4     | 4.4      | 3.7          |
|               |        | Hawki Gener   | 1 in 90 miles an | 68,701   | 99.9  | 1         | 0.1   | 1,597 | 1,597    | 296 | 3.4     | 4.4      | 3.7          |
|               |        | Hawki Oral S  | 1 in 30 miles an | 48,265   | 70.3  | 20,437    | 29.7  | 212   | 212      | 49  | 18.9    | 22.1     | 21.3         |
|               |        | Hawki Oral S  | 1 in 60 miles an | 65,351   | 95.1  | 3,351     | 4.9   | 212   | 212      | 49  | 18.9    | 22.1     | 21.3         |
|               |        | Hawki Oral S  | 1 in 90 miles an | 68,448   | 99.6  | 254       | 0.4   | 212   | 212      | 49  | 18.9    | 22.1     | 21.3         |
|               |        | Hawki Endod   | 1 in 30 miles an | 26,140   | 38.0  | 42,562    | 62.0  | 18    | 18       | 8   | 44.6    | 56.2     | 54.6         |
|               |        | Hawki Endod   | 1 in 60 miles an | 39,296   | 57.2  | 29,406    | 42.8  | 18    | 18       | 8   | 44.6    | 56.2     | 54.6         |
|               |        | Hawki Endod   | 1 in 90 miles an | 55,419   | 80.7  | 13,283    | 19.3  | 18    | 18       | 8   | 44.6    | 56.2     | 54.6         |
|               |        | Hawki Ortho   | 1 in 30 miles an | 59,788   | 87.0  | 8,914     | 13.0  | 156   | 156      | 69  | 12.0    | 17.4     | 13.3         |
|               |        | Hawki Ortho   | 1 in 90 miles an | 68,701   | 99.9  | 1         | 0.1   | 156   | 156      | 69  | 12.0    | 17.4     | 13.3         |
|               |        | Hawki Period  | 1 in 30 miles an | 5,600    | 8.2   | 63,102    | 91.8  | 10    | 10       | 3   | 72.5    | 100.3    | 93.7         |
|               |        | Hawki Period  | 1 in 60 miles an | 16,048   | 23.4  | 52,654    | 76.6  | 10    | 10       | 3   | 72.5    | 100.3    | 93.7         |
|               |        | Hawki Period  | 1 in 90 miles an | 30,495   | 44.4  | 38,207    | 55.6  | 10    | 10       | 3   | 72.5    | 100.3    | 93.7         |
|               |        | Hawki Prosth  | 1 in 30 miles an | 13,194   | 19.2  | 55,508    | 80.8  | 24    | 24       | 4   | 67.5    | 100.4    | 85.8         |
|               |        | Hawki Prosth  | 1 in 60 miles an | 21,149   | 30.8  | 47,553    | 69.2  | 24    | 24       | 4   | 67.5    | 100.4    | 85.8         |
|               |        | Hawki Prosth  | 1 in 90 miles an | 33,619   | 48.9  | 35,083    | 51.1  | 24    | 24       | 4   | 67.5    | 100.4    | 85.8         |