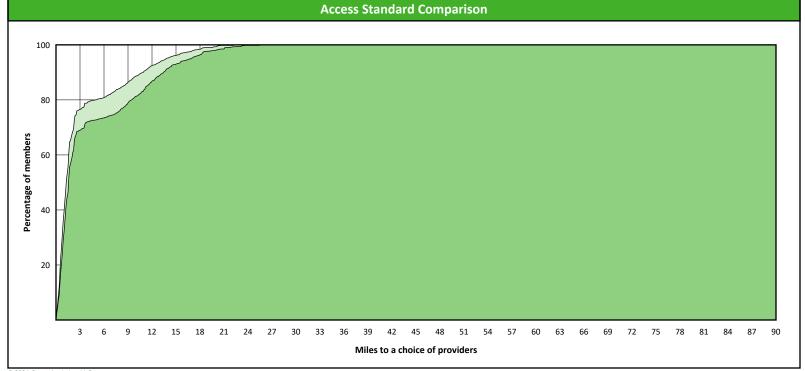

# **Access Overview 30 Miles - Primary Care Dentist**

SFY24 Q4

### **Access Analysis**

Hawki

### Member / Provider Groups

Hawki Members

Hawki General Dentist

### **Comparison Graph**

Percent of members with access to a choice of providers over miles

☐ 1st closest 2nd closest

<sup>1</sup> The Access Standard is defined as (Hawki Members) members accessing:

1 (Hawki Primary Care Dentist) provider in 30 miles and 30 minutes

| Distances/Times                       |                       |
|---------------------------------------|-----------------------|
|                                       | Average               |
| Distance/Time to 1st closest provider | 3.4 miles<br>3.7 mins |
| Distance/Time to 2nd closest provider | 4.4 miles<br>4.9 mins |
|                                       |                       |
|                                       |                       |
|                                       |                       |