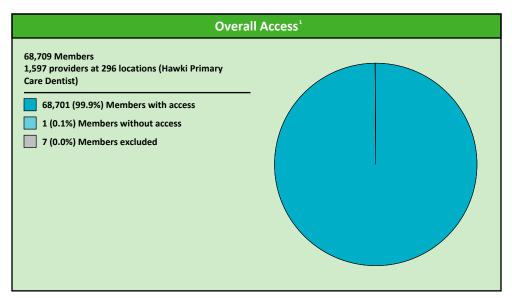

# **Access Overview 30 Miles - Primary Care Dentist**

SFY24 Q4

### **Access Analysis**

Hawki

### Member / Provider Groups

Hawki Members

Hawki General Dentist

### **Comparison Graph**

Percent of members with access to a choice of providers over miles

☐ 1st closest 2nd closest

<sup>1</sup> The Access Standard is defined as (Hawki Members) members accessing:

1 (Hawki Primary Care Dentist) provider in 30 miles and 30 minutes

| Distances/Times                       |                       |
|---------------------------------------|-----------------------|
|                                       | Average               |
| Distance/Time to 1st closest provider | 3.4 miles<br>3.7 mins |
| Distance/Time to 2nd closest provider | 4.4 miles<br>4.9 mins |
|                                       |                       |
|                                       |                       |
|                                       |                       |