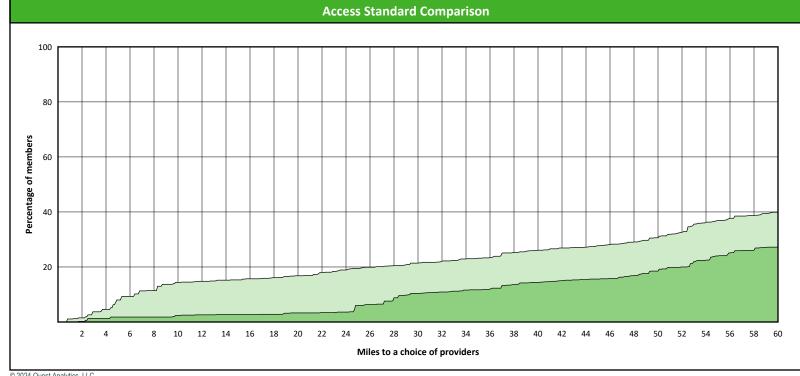

# **Access Overview 60 Miles - Prosthodontist**

SFY24 Q4

**Access Analysis** 

Hawki

Member / Provider Groups

Hawki Members

Hawki Prosthodontist

**Comparison Graph** 

Percent of members with access to a choice of providers over miles

1st closest 2nd closest

<sup>1</sup> The Access Standard is defined as (Hawki Members) members accessing:

1 (Hawki Prosthodontist) provider in 60 miles and 60 minutes

| Distances/Times                       |                           |  |  |  |  |  |  |
|---------------------------------------|---------------------------|--|--|--|--|--|--|
|                                       | Average                   |  |  |  |  |  |  |
| Distance/Time to 1st closest provider | 67.5 miles<br>85.8 mins   |  |  |  |  |  |  |
| Distance/Time to 2nd closest provider | 100.4 miles<br>124.5 mins |  |  |  |  |  |  |
|                                       |                           |  |  |  |  |  |  |
|                                       |                           |  |  |  |  |  |  |
|                                       |                           |  |  |  |  |  |  |