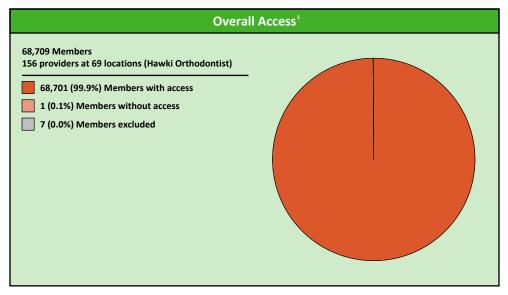

# **Access Overview 30 Miles - Orthodontist**

SFY24 Q4

**Access Analysis** 

Hawki

Member / Provider Groups

Hawki Members

Hawki Orthodontist

**Comparison Graph** 

Percent of members with access to a choice of providers over miles

1st closest 2nd closest

<sup>1</sup> The Access Standard is defined as (Hawki Members) members accessing:

1 (Hawki Orthodontist) provider in 30 miles and 30 minutes

| Distances/Times                       |                         |
|---------------------------------------|-------------------------|
|                                       | Average                 |
| Distance/Time to 1st closest provider | 12.0 miles<br>13.3 mins |
| Distance/Time to 2nd closest provider | 17.4 miles<br>19.3 mins |
|                                       |                         |
|                                       |                         |
|                                       |                         |