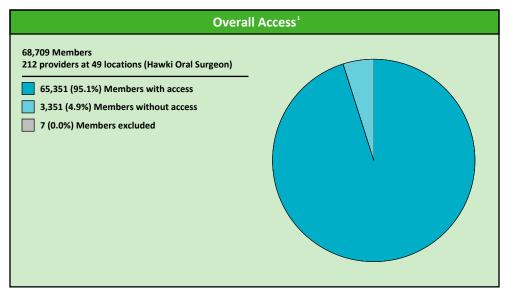

# **Access Overview 30 Miles - Oral Surgeon**

SFY24 Q4

**Access Analysis** 

Hawki

Member / Provider Groups

Hawki Members

Hawki Oral Surgeon

### **Comparison Graph**

Percent of members with access to a choice of providers over miles

☐ 1st closest 2nd closest

<sup>1</sup> The Access Standard is defined as (Hawki Members) members accessing:

1 (Hawki Oral Surgeon) provider in 30 miles and 30 minutes

| Distances/Times                       |                         |
|---------------------------------------|-------------------------|
|                                       | Average                 |
| Distance/Time to 1st closest provider | 18.9 miles<br>21.3 mins |
| Distance/Time to 2nd closest provider | 22.1 miles<br>25.1 mins |
|                                       |                         |
|                                       |                         |
|                                       |                         |