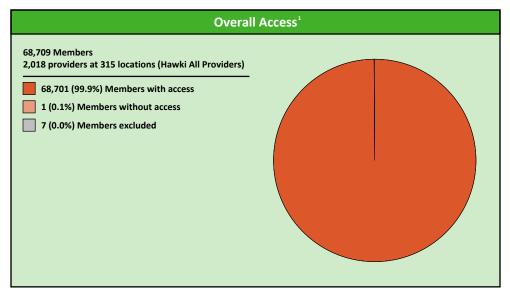

|               |        |               |                  |          | All N | /lembers  |       |       |          |     |         |          |              |
|---------------|--------|---------------|------------------|----------|-------|-----------|-------|-------|----------|-----|---------|----------|--------------|
| Membe         | er     | Pro           | vider            | With Acc | ess   | Without A | ccess |       | Counts 1 |     | Average | Distance | Average Time |
| Group         | #      | Group         | Standard         | #        | %     | #         | %     | #     | Р        | L   | 1       | 2        | 1            |
| Hawki Members | 68,702 | Hawki All Pro | 1 in 60 miles an | 68,701   | 99.9  | 1         | 0.1   | 2,018 | 2,018    | 315 | 3.3     | 4.4      | 3.6          |
|               |        | Hawki All Pro | 1 in 90 miles an | 68,701   | 99.9  | 1         | 0.1   | 2,018 | 2,018    | 315 | 3.3     | 4.4      | 3.6          |
|               |        | Hawki Gener   | 1 in 30 miles an | 68,701   | 99.9  | 1         | 0.1   | 1,597 | 1,597    | 296 | 3.4     | 4.4      | 3.7          |
|               |        | Hawki Gener   | 1 in 60 miles an | 68,701   | 99.9  | 1         | 0.1   | 1,597 | 1,597    | 296 | 3.4     | 4.4      | 3.7          |
|               |        | Hawki Gener   | 1 in 90 miles an | 68,701   | 99.9  | 1         | 0.1   | 1,597 | 1,597    | 296 | 3.4     | 4.4      | 3.7          |
|               |        | Hawki Oral S  | 1 in 30 miles an | 48,265   | 70.3  | 20,437    | 29.7  | 212   | 212      | 49  | 18.9    | 22.1     | 21.3         |
|               |        | Hawki Oral S  | 1 in 60 miles an | 65,351   | 95.1  | 3,351     | 4.9   | 212   | 212      | 49  | 18.9    | 22.1     | 21.3         |
|               |        | Hawki Oral S  | 1 in 90 miles an | 68,448   | 99.6  | 254       | 0.4   | 212   | 212      | 49  | 18.9    | 22.1     | 21.3         |
|               |        | Hawki Endod   | 1 in 30 miles an | 26,140   | 38.0  | 42,562    | 62.0  | 18    | 18       | 8   | 44.6    | 56.2     | 54.6         |
|               |        | Hawki Endod   | 1 in 60 miles an | 39,296   | 57.2  | 29,406    | 42.8  | 18    | 18       | 8   | 44.6    | 56.2     | 54.6         |
|               |        | Hawki Endod   | 1 in 90 miles an | 55,419   | 80.7  | 13,283    | 19.3  | 18    | 18       | 8   | 44.6    | 56.2     | 54.6         |
|               |        | Hawki Ortho   | 1 in 30 miles an | 59,788   | 87.0  | 8,914     | 13.0  | 156   | 156      | 69  | 12.0    | 17.4     | 13.3         |
|               |        | Hawki Ortho   | 1 in 90 miles an | 68,701   | 99.9  | 1         | 0.1   | 156   | 156      | 69  | 12.0    | 17.4     | 13.3         |
|               |        | Hawki Period  | 1 in 30 miles an | 5,600    | 8.2   | 63,102    | 91.8  | 10    | 10       | 3   | 72.5    | 100.3    | 93.7         |
|               |        | Hawki Period  | 1 in 60 miles an | 16,048   | 23.4  | 52,654    | 76.6  | 10    | 10       | 3   | 72.5    | 100.3    | 93.7         |
|               |        | Hawki Period  | 1 in 90 miles an | 30,495   | 44.4  | 38,207    | 55.6  | 10    | 10       | 3   | 72.5    | 100.3    | 93.7         |
|               |        | Hawki Prosth  | 1 in 30 miles an | 13,194   | 19.2  | 55,508    | 80.8  | 24    | 24       | 4   | 67.5    | 100.4    | 85.8         |
|               |        | Hawki Prosth  | 1 in 60 miles an | 21,149   | 30.8  | 47,553    | 69.2  | 24    | 24       | 4   | 67.5    | 100.4    | 85.8         |
|               |        | Hawki Prosth  | 1 in 90 miles an | 33,619   | 48.9  | 35,083    | 51.1  | 24    | 24       | 4   | 67.5    | 100.4    | 85.8         |

<sup>\*\*</sup> These records have been excluded from the analysis because of

| All Members   |        |               |                  |             |      |                |      |       |       |                  |      |              |      |
|---------------|--------|---------------|------------------|-------------|------|----------------|------|-------|-------|------------------|------|--------------|------|
| Member        |        | Provider      |                  | With Access |      | Without Access |      |       |       | Average Distance |      | Average Time |      |
| Group         | #      | Group         | Standard         | #           | %    | #              | %    | #     | Р     | L                | 1    | 2            | 1    |
| Hawki Members | 68,702 | Hawki All Pro | 1 in 60 miles an | 68,701      | 99.9 | 1              | 0.1  | 2,018 | 2,018 | 315              | 3.3  | 4.4          | 3.6  |
|               |        | Hawki All Pro | 1 in 90 miles an | 68,701      | 99.9 | 1              | 0.1  | 2,018 | 2,018 | 315              | 3.3  | 4.4          | 3.6  |
|               |        | Hawki Gener   | 1 in 30 miles an | 68,701      | 99.9 | 1              | 0.1  | 1,597 | 1,597 | 296              | 3.4  | 4.4          | 3.7  |
|               |        | Hawki Gener   | 1 in 60 miles an | 68,701      | 99.9 | 1              | 0.1  | 1,597 | 1,597 | 296              | 3.4  | 4.4          | 3.7  |
|               |        | Hawki Gener   | 1 in 90 miles an | 68,701      | 99.9 | 1              | 0.1  | 1,597 | 1,597 | 296              | 3.4  | 4.4          | 3.7  |
|               |        | Hawki Oral S  | 1 in 30 miles an | 48,265      | 70.3 | 20,437         | 29.7 | 212   | 212   | 49               | 18.9 | 22.1         | 21.3 |
|               |        | Hawki Oral S  | 1 in 60 miles an | 65,351      | 95.1 | 3,351          | 4.9  | 212   | 212   | 49               | 18.9 | 22.1         | 21.3 |
|               |        | Hawki Oral S  | 1 in 90 miles an | 68,448      | 99.6 | 254            | 0.4  | 212   | 212   | 49               | 18.9 | 22.1         | 21.3 |
|               |        | Hawki Endod   | 1 in 30 miles an | 26,140      | 38.0 | 42,562         | 62.0 | 18    | 18    | 8                | 44.6 | 56.2         | 54.6 |
|               |        | Hawki Endod   | 1 in 60 miles an | 39,296      | 57.2 | 29,406         | 42.8 | 18    | 18    | 8                | 44.6 | 56.2         | 54.6 |
|               |        | Hawki Endod   | 1 in 90 miles an | 55,419      | 80.7 | 13,283         | 19.3 | 18    | 18    | 8                | 44.6 | 56.2         | 54.6 |
|               |        | Hawki Ortho   | 1 in 30 miles an | 59,788      | 87.0 | 8,914          | 13.0 | 156   | 156   | 69               | 12.0 | 17.4         | 13.3 |
|               |        | Hawki Ortho   | 1 in 90 miles an | 68,701      | 99.9 | 1              | 0.1  | 156   | 156   | 69               | 12.0 | 17.4         | 13.3 |
|               |        | Hawki Period  | 1 in 30 miles an | 5,600       | 8.2  | 63,102         | 91.8 | 10    | 10    | 3                | 72.5 | 100.3        | 93.7 |
|               |        | Hawki Period  | 1 in 60 miles an | 16,048      | 23.4 | 52,654         | 76.6 | 10    | 10    | 3                | 72.5 | 100.3        | 93.7 |
|               |        | Hawki Period  | 1 in 90 miles an | 30,495      | 44.4 | 38,207         | 55.6 | 10    | 10    | 3                | 72.5 | 100.3        | 93.7 |
|               |        | Hawki Prosth  | 1 in 30 miles an | 13,194      | 19.2 | 55,508         | 80.8 | 24    | 24    | 4                | 67.5 | 100.4        | 85.8 |
|               |        | Hawki Prosth  | 1 in 60 miles an | 21,149      | 30.8 | 47,553         | 69.2 | 24    | 24    | 4                | 67.5 | 100.4        | 85.8 |
|               |        | Hawki Prosth  | 1 in 90 miles an | 33,619      | 48.9 | 35,083         | 51.1 | 24    | 24    | 4                | 67.5 | 100.4        | 85.8 |