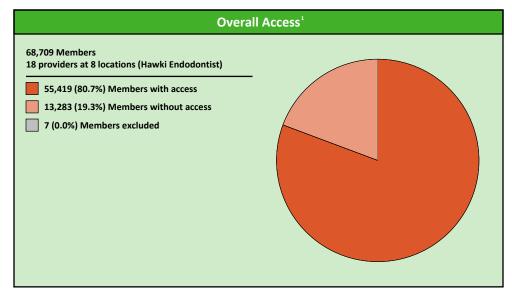

# **Access Overview 90 Miles - Endodontist**

SFY24 Q4

**Access Analysis** Hawki

Member / Provider Groups

Hawki Members

Hawki Endodontist

### **Comparison Graph**

Percent of members with access to a choice of providers over miles

1st closest 2nd closest

<sup>1</sup> The Access Standard is defined as (Hawki Members) members accessing:

1 (Hawki Endodontist) provider in 90 miles and 90 minutes

| Distances/Times                       |                         |  |  |  |  |  |  |
|---------------------------------------|-------------------------|--|--|--|--|--|--|
|                                       | Average                 |  |  |  |  |  |  |
| Distance/Time to 1st closest provider | 44.6 miles<br>54.6 mins |  |  |  |  |  |  |
| Distance/Time to 2nd closest provider | 56.2 miles<br>67.7 mins |  |  |  |  |  |  |
|                                       |                         |  |  |  |  |  |  |
|                                       |                         |  |  |  |  |  |  |
|                                       |                         |  |  |  |  |  |  |

|               |        |               |                  |          | All N | /lembers  |       |       |          |     |         |          |              |
|---------------|--------|---------------|------------------|----------|-------|-----------|-------|-------|----------|-----|---------|----------|--------------|
| Membe         | er     | Pro           | vider            | With Acc | ess   | Without A | ccess |       | Counts 1 |     | Average | Distance | Average Time |
| Group         | #      | Group         | Standard         | #        | %     | #         | %     | #     | Р        | L   | 1       | 2        | 1            |
| Hawki Members | 68,702 | Hawki All Pro | 1 in 60 miles an | 68,701   | 99.9  | 1         | 0.1   | 2,018 | 2,018    | 315 | 3.3     | 4.4      | 3.6          |
|               |        | Hawki All Pro | 1 in 90 miles an | 68,701   | 99.9  | 1         | 0.1   | 2,018 | 2,018    | 315 | 3.3     | 4.4      | 3.6          |
|               |        | Hawki Gener   | 1 in 30 miles an | 68,701   | 99.9  | 1         | 0.1   | 1,597 | 1,597    | 296 | 3.4     | 4.4      | 3.7          |
|               |        | Hawki Gener   | 1 in 60 miles an | 68,701   | 99.9  | 1         | 0.1   | 1,597 | 1,597    | 296 | 3.4     | 4.4      | 3.7          |
|               |        | Hawki Gener   | 1 in 90 miles an | 68,701   | 99.9  | 1         | 0.1   | 1,597 | 1,597    | 296 | 3.4     | 4.4      | 3.7          |
|               |        | Hawki Oral S  | 1 in 30 miles an | 48,265   | 70.3  | 20,437    | 29.7  | 212   | 212      | 49  | 18.9    | 22.1     | 21.3         |
|               |        | Hawki Oral S  | 1 in 60 miles an | 65,351   | 95.1  | 3,351     | 4.9   | 212   | 212      | 49  | 18.9    | 22.1     | 21.3         |
|               |        | Hawki Oral S  | 1 in 90 miles an | 68,448   | 99.6  | 254       | 0.4   | 212   | 212      | 49  | 18.9    | 22.1     | 21.3         |
|               |        | Hawki Endod   | 1 in 30 miles an | 26,140   | 38.0  | 42,562    | 62.0  | 18    | 18       | 8   | 44.6    | 56.2     | 54.6         |
|               |        | Hawki Endod   | 1 in 60 miles an | 39,296   | 57.2  | 29,406    | 42.8  | 18    | 18       | 8   | 44.6    | 56.2     | 54.6         |
|               |        | Hawki Endod   | 1 in 90 miles an | 55,419   | 80.7  | 13,283    | 19.3  | 18    | 18       | 8   | 44.6    | 56.2     | 54.6         |
|               |        | Hawki Ortho   | 1 in 30 miles an | 59,788   | 87.0  | 8,914     | 13.0  | 156   | 156      | 69  | 12.0    | 17.4     | 13.3         |
|               |        | Hawki Ortho   | 1 in 90 miles an | 68,701   | 99.9  | 1         | 0.1   | 156   | 156      | 69  | 12.0    | 17.4     | 13.3         |
|               |        | Hawki Period  | 1 in 30 miles an | 5,600    | 8.2   | 63,102    | 91.8  | 10    | 10       | 3   | 72.5    | 100.3    | 93.7         |
|               |        | Hawki Period  | 1 in 60 miles an | 16,048   | 23.4  | 52,654    | 76.6  | 10    | 10       | 3   | 72.5    | 100.3    | 93.7         |
|               |        | Hawki Period  | 1 in 90 miles an | 30,495   | 44.4  | 38,207    | 55.6  | 10    | 10       | 3   | 72.5    | 100.3    | 93.7         |
|               |        | Hawki Prosth  | 1 in 30 miles an | 13,194   | 19.2  | 55,508    | 80.8  | 24    | 24       | 4   | 67.5    | 100.4    | 85.8         |
|               |        | Hawki Prosth  | 1 in 60 miles an | 21,149   | 30.8  | 47,553    | 69.2  | 24    | 24       | 4   | 67.5    | 100.4    | 85.8         |
|               |        | Hawki Prosth  | 1 in 90 miles an | 33,619   | 48.9  | 35,083    | 51.1  | 24    | 24       | 4   | 67.5    | 100.4    | 85.8         |