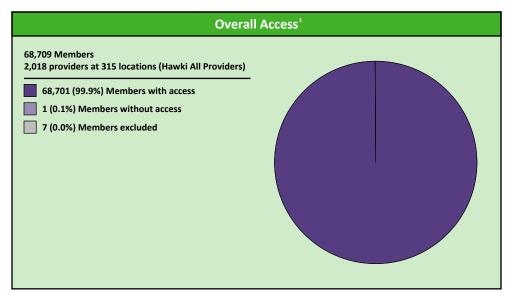

# **Access Overview 30 Miles - All Providers**

### **Comparison Graph**

Percent of members with access to a choice of providers over miles

☐ 1st closest 2nd closest

<sup>1</sup> The Access Standard is defined as (Hawki Members) members accessing:

1 (Hawki All Providers) provider in 30 miles and 30 minutes

| Distances/Times                       |                       |
|---------------------------------------|-----------------------|
|                                       | Average               |
| Distance/Time to 1st closest provider | 3.3 miles<br>3.6 mins |
| Distance/Time to 2nd closest provider | 4.4 miles<br>4.9 mins |
|                                       |                       |
|                                       |                       |
|                                       |                       |