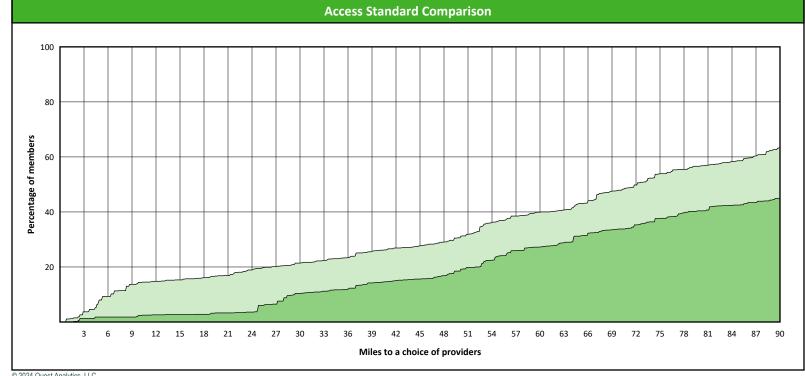

# **Access Overview 90 Miles - Prosthodontist**

SFY24 Q4

### **Access Analysis**

Hawki

### Member / Provider Groups

Hawki Members

Hawki Prosthodontist

### **Comparison Graph**

Percent of members with access to a choice of providers over miles

1st closest 2nd closest

<sup>1</sup> The Access Standard is defined as (Hawki Members) members accessing:

1 (Hawki Prosthodontist) provider in 90 miles and 90 minutes

| Distances/Times                       |                           |  |  |  |  |  |  |  |
|---------------------------------------|---------------------------|--|--|--|--|--|--|--|
|                                       | Average                   |  |  |  |  |  |  |  |
| Distance/Time to 1st closest provider | 67.5 miles<br>85.8 mins   |  |  |  |  |  |  |  |
| Distance/Time to 2nd closest provider | 100.4 miles<br>124.5 mins |  |  |  |  |  |  |  |
|                                       |                           |  |  |  |  |  |  |  |
|                                       |                           |  |  |  |  |  |  |  |
|                                       |                           |  |  |  |  |  |  |  |