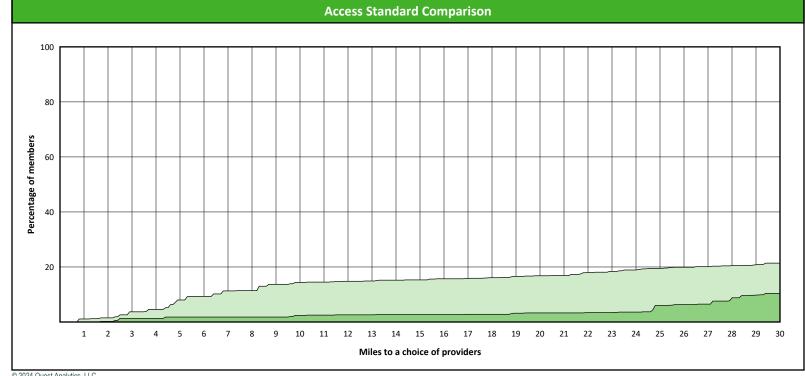

# **Access Overview 90 Miles - Prosthodontist**

SFY24 Q4

### **Access Analysis**

Hawki

### Member / Provider Groups

Hawki Members

Hawki Prosthodontist

### **Comparison Graph**

Percent of members with access to a choice of providers over miles

1st closest 2nd closest

<sup>1</sup> The Access Standard is defined as (Hawki Members) members accessing:

1 (Hawki Prosthodontist) provider in 90 miles and 90 minutes

| Distances/Times                       |                           |  |  |  |  |  |  |  |
|---------------------------------------|---------------------------|--|--|--|--|--|--|--|
|                                       | Average                   |  |  |  |  |  |  |  |
| Distance/Time to 1st closest provider | 67.5 miles<br>85.8 mins   |  |  |  |  |  |  |  |
| Distance/Time to 2nd closest provider | 100.4 miles<br>124.5 mins |  |  |  |  |  |  |  |
|                                       |                           |  |  |  |  |  |  |  |
|                                       |                           |  |  |  |  |  |  |  |
|                                       |                           |  |  |  |  |  |  |  |