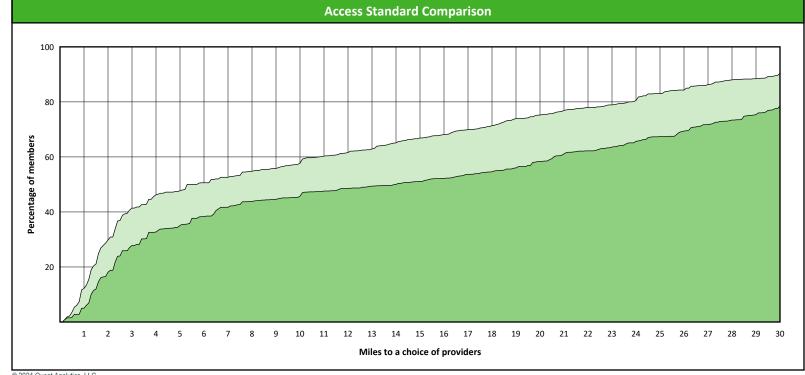

# **Access Overview 30 Miles - Periodontist**

SFY24 Q4

**Access Analysis** 

Hawki

Member / Provider Groups

Hawki Members

Hawki Periodontist

**Comparison Graph** 

Percent of members with access to a choice of providers over miles

1st closest
2nd closest

<sup>1</sup> The Access Standard is defined as (Hawki Members) members accessing:

1 (Hawki Periodontist) provider in 30 miles and 30 minutes

| Distances/Times                       |                           |
|---------------------------------------|---------------------------|
|                                       | Average                   |
| Distance/Time to 1st closest provider | 72.5 miles<br>93.7 mins   |
| Distance/Time to 2nd closest provider | 100.3 miles<br>138.3 mins |
|                                       |                           |
|                                       |                           |
|                                       |                           |