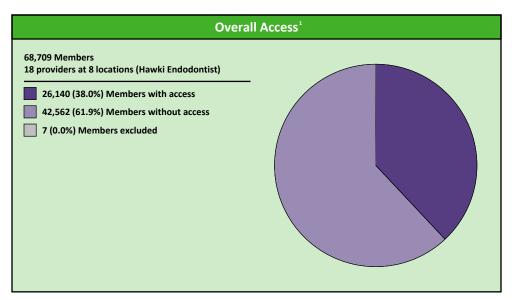

# **Access Overview 30 Miles - Endodontist**

SFY24 Q4

**Access Analysis** 

Hawki

Member / Provider Groups

Hawki Members

Hawki Endodontist

**Comparison Graph** 

|               |        |               |                  |          | All N | /lembers  |       |       |          |     |         |          |              |
|---------------|--------|---------------|------------------|----------|-------|-----------|-------|-------|----------|-----|---------|----------|--------------|
| Membe         | er     | Pro           | vider            | With Acc | ess   | Without A | ccess |       | Counts 1 |     | Average | Distance | Average Time |
| Group         | #      | Group         | Standard         | #        | %     | #         | %     | #     | Р        | L   | 1       | 2        | 1            |
| Hawki Members | 68,702 | Hawki All Pro | 1 in 60 miles an | 68,701   | 99.9  | 1         | 0.1   | 2,018 | 2,018    | 315 | 3.3     | 4.4      | 3.6          |
|               |        | Hawki All Pro | 1 in 90 miles an | 68,701   | 99.9  | 1         | 0.1   | 2,018 | 2,018    | 315 | 3.3     | 4.4      | 3.6          |
|               |        | Hawki Gener   | 1 in 30 miles an | 68,701   | 99.9  | 1         | 0.1   | 1,597 | 1,597    | 296 | 3.4     | 4.4      | 3.7          |
|               |        | Hawki Gener   | 1 in 60 miles an | 68,701   | 99.9  | 1         | 0.1   | 1,597 | 1,597    | 296 | 3.4     | 4.4      | 3.7          |
|               |        | Hawki Gener   | 1 in 90 miles an | 68,701   | 99.9  | 1         | 0.1   | 1,597 | 1,597    | 296 | 3.4     | 4.4      | 3.7          |
|               |        | Hawki Oral S  | 1 in 30 miles an | 48,265   | 70.3  | 20,437    | 29.7  | 212   | 212      | 49  | 18.9    | 22.1     | 21.3         |
|               |        | Hawki Oral S  | 1 in 60 miles an | 65,351   | 95.1  | 3,351     | 4.9   | 212   | 212      | 49  | 18.9    | 22.1     | 21.3         |
|               |        | Hawki Oral S  | 1 in 90 miles an | 68,448   | 99.6  | 254       | 0.4   | 212   | 212      | 49  | 18.9    | 22.1     | 21.3         |
|               |        | Hawki Endod   | 1 in 30 miles an | 26,140   | 38.0  | 42,562    | 62.0  | 18    | 18       | 8   | 44.6    | 56.2     | 54.6         |
|               |        | Hawki Endod   | 1 in 60 miles an | 39,296   | 57.2  | 29,406    | 42.8  | 18    | 18       | 8   | 44.6    | 56.2     | 54.6         |
|               |        | Hawki Endod   | 1 in 90 miles an | 55,419   | 80.7  | 13,283    | 19.3  | 18    | 18       | 8   | 44.6    | 56.2     | 54.6         |
|               |        | Hawki Ortho   | 1 in 30 miles an | 59,788   | 87.0  | 8,914     | 13.0  | 156   | 156      | 69  | 12.0    | 17.4     | 13.3         |
|               |        | Hawki Ortho   | 1 in 90 miles an | 68,701   | 99.9  | 1         | 0.1   | 156   | 156      | 69  | 12.0    | 17.4     | 13.3         |
|               |        | Hawki Period  | 1 in 30 miles an | 5,600    | 8.2   | 63,102    | 91.8  | 10    | 10       | 3   | 72.5    | 100.3    | 93.7         |
|               |        | Hawki Period  | 1 in 60 miles an | 16,048   | 23.4  | 52,654    | 76.6  | 10    | 10       | 3   | 72.5    | 100.3    | 93.7         |
|               |        | Hawki Period  | 1 in 90 miles an | 30,495   | 44.4  | 38,207    | 55.6  | 10    | 10       | 3   | 72.5    | 100.3    | 93.7         |
|               |        | Hawki Prosth  | 1 in 30 miles an | 13,194   | 19.2  | 55,508    | 80.8  | 24    | 24       | 4   | 67.5    | 100.4    | 85.8         |
|               |        | Hawki Prosth  | 1 in 60 miles an | 21,149   | 30.8  | 47,553    | 69.2  | 24    | 24       | 4   | 67.5    | 100.4    | 85.8         |
|               |        | Hawki Prosth  | 1 in 90 miles an | 33,619   | 48.9  | 35,083    | 51.1  | 24    | 24       | 4   | 67.5    | 100.4    | 85.8         |