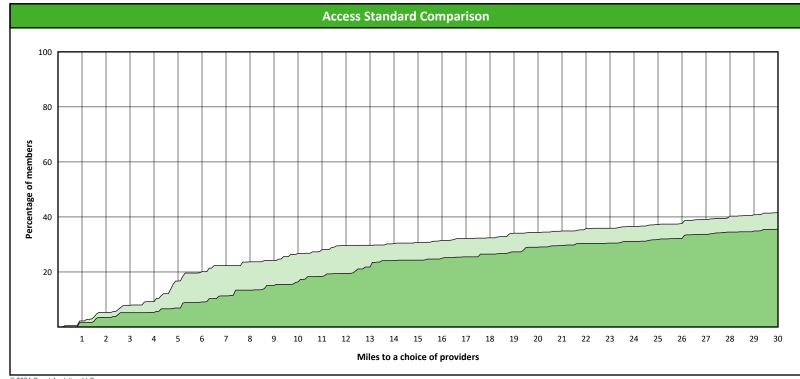

# **Access Overview 30 Miles - Orthodontist**

SFY24 Q4

**Access Analysis** 

Hawki

Member / Provider Groups

Hawki Members

Hawki Orthodontist

**Comparison Graph** 

Percent of members with access to a choice of providers over miles

1st closest 2nd closest

<sup>1</sup> The Access Standard is defined as (Hawki Members) members accessing:

1 (Hawki Orthodontist) provider in 30 miles and 30 minutes

| Distances/Times                       |                         |
|---------------------------------------|-------------------------|
|                                       | Average                 |
| Distance/Time to 1st closest provider | 12.0 miles<br>13.3 mins |
| Distance/Time to 2nd closest provider | 17.4 miles<br>19.3 mins |
|                                       |                         |
|                                       |                         |
|                                       |                         |