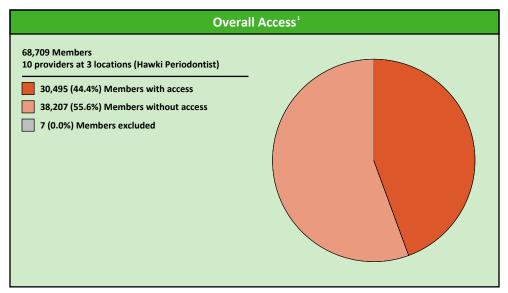

# **Access Overview 30 Miles - Periodontist**

SFY24 Q4

**Access Analysis** 

Hawki

Member / Provider Groups

Hawki Members

Hawki Periodontist

**Comparison Graph** 

Percent of members with access to a choice of providers over miles

1st closest
2nd closest

<sup>1</sup> The Access Standard is defined as (Hawki Members) members accessing:

1 (Hawki Periodontist) provider in 30 miles and 30 minutes

| Distances/Times                       |                           |
|---------------------------------------|---------------------------|
|                                       | Average                   |
| Distance/Time to 1st closest provider | 72.5 miles<br>93.7 mins   |
| Distance/Time to 2nd closest provider | 100.3 miles<br>138.3 mins |
|                                       |                           |
|                                       |                           |
|                                       |                           |