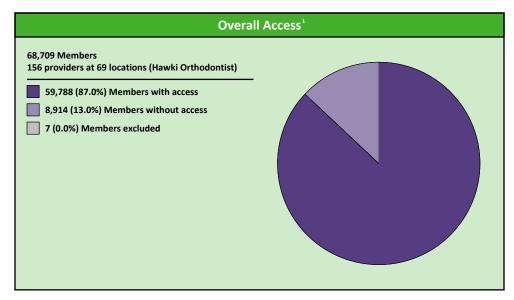

# **Access Overview 30 Miles - Orthodontist**

SFY24 Q4

**Access Analysis** 

Hawki

Member / Provider Groups

Hawki Members

Hawki Orthodontist

**Comparison Graph** 

Percent of members with access to a choice of providers over miles

1st closest 2nd closest

<sup>1</sup> The Access Standard is defined as (Hawki Members) members accessing:

1 (Hawki Orthodontist) provider in 30 miles and 30 minutes

| Distances/Times                       |                         |
|---------------------------------------|-------------------------|
|                                       | Average                 |
| Distance/Time to 1st closest provider | 12.0 miles<br>13.3 mins |
| Distance/Time to 2nd closest provider | 17.4 miles<br>19.3 mins |
|                                       |                         |
|                                       |                         |
|                                       |                         |