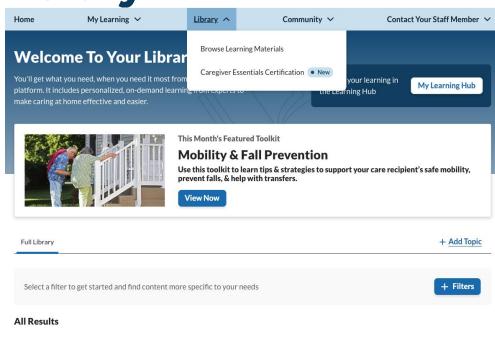

#### **Library**

#### Repository of all learning resources

Organized by topics the worker is interested in.

Each content tile shows the modality of the lesson, the expected seat time, and an option to bookmark and save it.

#### **Adding and Filtering Topics**

# Allows workers to add additional topics or filter by content/lessons

Filters the learning library based on what topics the worker has indicated they are interested in learning so resources are guickly accessible