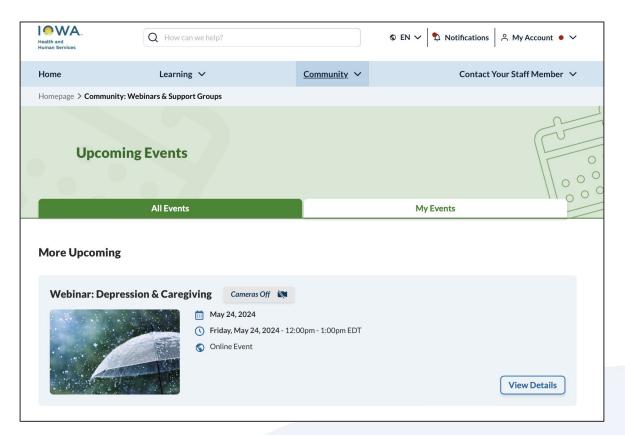

#### **Live Events and Webinars**

#### **Community tab**

Shows all upcoming webinars and support groups available for registration