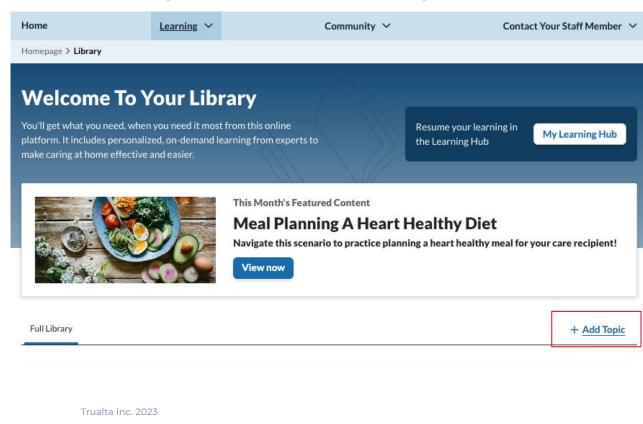

#### **Library**

#### Repository of all learning resources

Organized by topics the worker is interested in.

Each content tile shows the modality of the lesson, the expected seat time, and an option to bookmark and save it.

#### **Adding and Filtering Topics**

# Allows workers to add additional topics or filter by content/lessons

Filters the learning library based on what topics the worker has indicated they are interested in learning so resources are guickly accessible