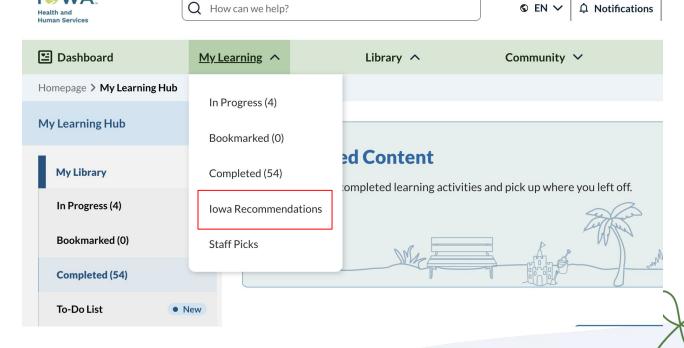

### A one-stop learning tracker

This helps you keep track of what you have completed, what you have saved for later, and what you are currently working on.

#### **Iowa Competency-Based Training**

**Competency-Based Training** 

Remember to mark it as complete AFTER you finish the activity.