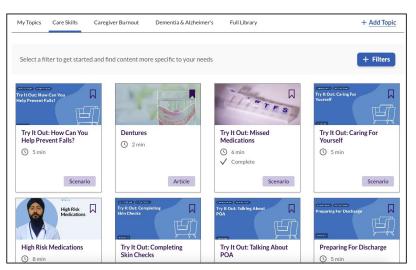

#### Repository of all learning resources

Organized by topics the worker is interested in.

Each content tile shows the modality of the lesson, the expected seat time, and an option to bookmark and save it.

#### **Adding and Filtering Topics**

# Allows workers to add additional topics or filter by content/lessons

Filters the learning library based on what topics the worker has indicated they are interested in learning so resources are guickly accessible