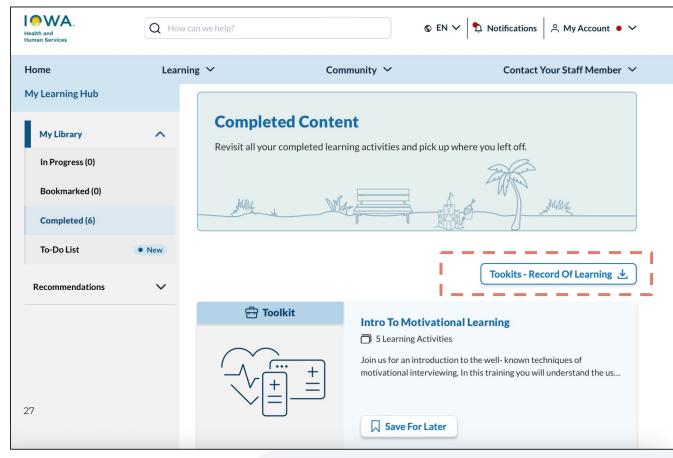

# Downloading your Record of Learning

#### **Navigating to Record of Learning**

#### **Record of Learning**

Health and Human Services