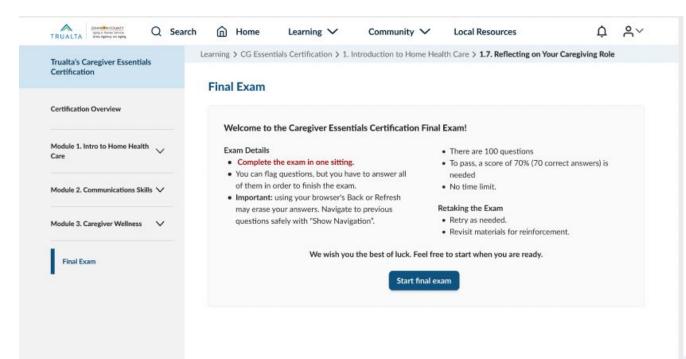

#### **Caregiver Essentials Certification Exam**

A final exam with 100 questions; 70% cutoff to get the certificate.