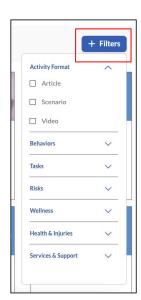

#### **Adding and Filtering Topics**

# Allows workers to add additional topics or filter by content/lessons

Filters the learning library based on what topics the worker has indicated they are interested in learning so resources are guickly accessible