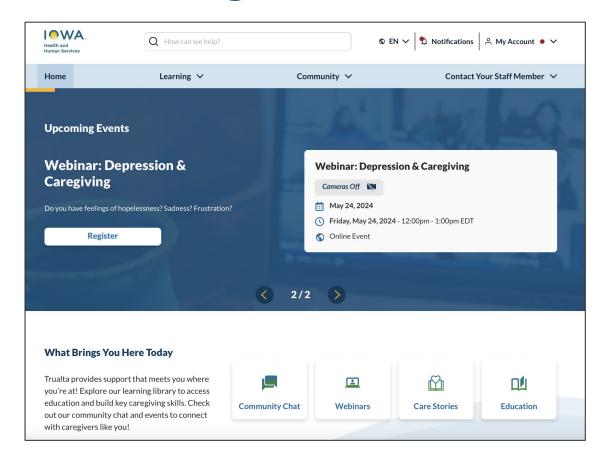

#### Welcome and upcoming events

Text welcoming users to our platform and sharing how we can help them.

#### What brings you here today?

We feature two main offerings: a space for users to join webinars and access tailored content based on topics selected.