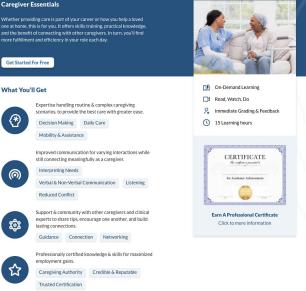

#### **Caregiver Essentials Certifications**

Structured and targeted learning to provide care effectively with expert tips and tricks to get the job done efficiently

Convenient and micro-learnings for a busy schedule