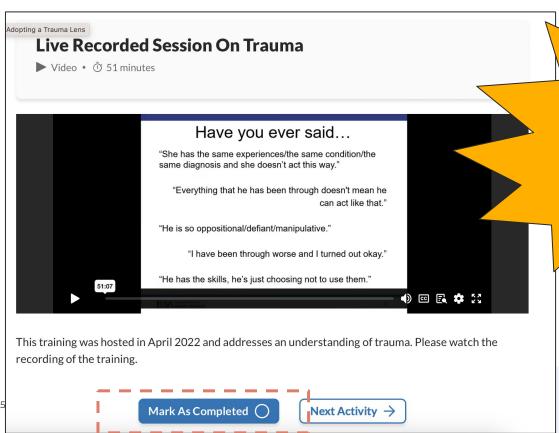

#### **Iowa Competency-Based Training**

**Competency-Based Training** 

Remember to mark it as complete AFTER you finish the activity.