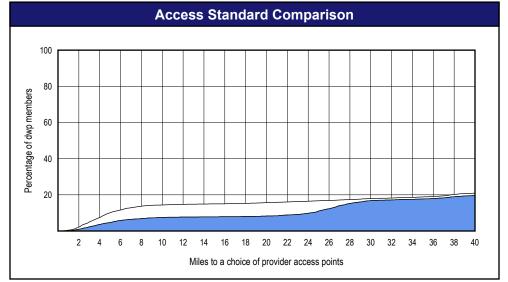

◆ With access

Without access

Comparison Graph

Percent of dwp members with access to a choice of provider access points over miles

☐ 1st closest

2nd closest

<sup>1</sup> The Access Standard is defined as

(DWP Members) dwp members accessing:

1 (Endodontists) provider access

1 (Endodontists) provider access points in 60 miles or 60 minutes

| Distances/Times                                     |                          |
|-----------------------------------------------------|--------------------------|
|                                                     | Average                  |
| Distance/Time to 1st closest provider access points | 73.0 miles<br>111.4 mins |
| Distance/Time to 2nd closest provider access points | 78.4 miles<br>119.4 mins |
| Distance/Time to 3rd closest provider access points | 78.4 miles<br>119.4 mins |
|                                                     |                          |
|                                                     |                          |