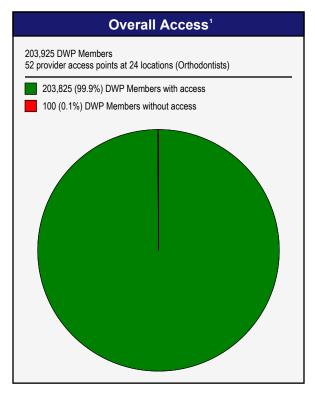

November 15, 2024

Access Analysis

All Access

DWP Member / Provider Groups DWP Members

Orthodontists

\_\_\_\_

Access Map

DWP Member locations

◆ With access

Without access

Comparison Graph

Percent of dwp members with access to a choice of provider access points over miles

☐ 1st closest

2nd closest

<sup>1</sup> The Access Standard is defined as (DWP Members) dwp members

accessing:

1 (Orthodontists) provider access points in 60 miles or 60 minutes

| Distances/Times         |  |
|-------------------------|--|
| Average                 |  |
| 30.4 miles<br>37.0 mins |  |
| 35.1 miles<br>43.6 mins |  |
| 36.9 miles<br>45.8 mins |  |
|                         |  |
|                         |  |
|                         |  |