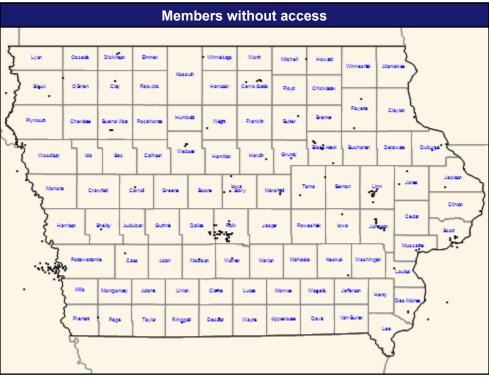

November 15, 2024

Access Analysis

All Access

DWP Member / Provider Groups DWP Members

Pedodontists

Access Map

**DWP Member locations** 

◆ With access

Without access

Comparison Graph

Percent of dwp members with access to a choice of provider access points over miles

☐ 1st closest

2nd closest

 The Access Standard is defined as (DWP Members) dwp members

accessing: