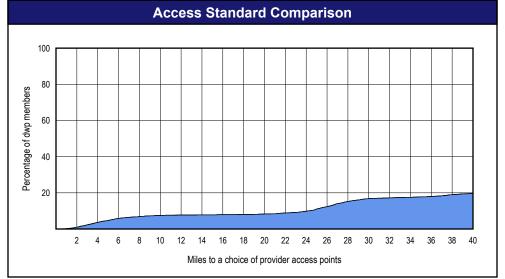

◆ With access

Without access

Comparison Graph

Percent of dwp members with access to a choice of provider access points over miles

☐ 1st closest

2nd closest

3rd closest

1 (Prosthodontists) provider access points in 60 miles or 60 minutes

| Distances/Times                                     |                          |
|-----------------------------------------------------|--------------------------|
|                                                     | Average                  |
| Distance/Time to 1st closest provider access points | 78.4 miles<br>119.4 mins |
| Distance/Time to 2nd closest provider access points | 78.4 miles<br>119.4 mins |
| Distance/Time to 3rd closest provider access points | 78.4 miles<br>119.4 mins |
|                                                     |                          |
|                                                     |                          |
|                                                     |                          |