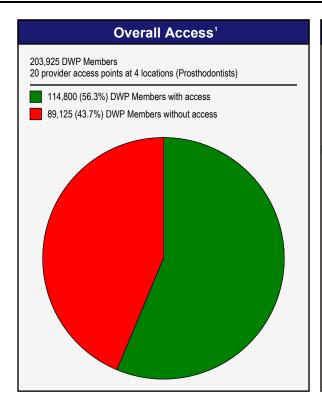

## **Access Overview**

November 15, 2024

Access Analysis

All Access

DWP Member / Provider Groups DWP Members

Prosthodontists

Access Map

**DWP Member locations** 

◆ With access

Without access

Comparison Graph

Percent of dwp members with access to a choice of provider access points over miles

☐ 1st closest

2nd closest

3rd closest

1 (Prosthodontists) provider access points in 60 miles or 60 minutes

| Distances/Times                                     |                          |
|-----------------------------------------------------|--------------------------|
|                                                     | Average                  |
| Distance/Time to 1st closest provider access points | 78.4 miles<br>119.4 mins |
| Distance/Time to 2nd closest provider access points | 78.4 miles<br>119.4 mins |
| Distance/Time to 3rd closest provider access points | 78.4 miles<br>119.4 mins |
|                                                     |                          |
|                                                     |                          |
|                                                     |                          |