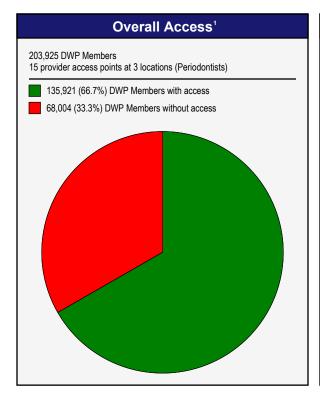

## **Access Overview**

November 15, 2024

Access Analysis

All Access

DWP Member / Provider Groups

DWP Members

Periodontists

Access Map

**DWP Member locations** 

◆ With access

Without access

Comparison Graph

Percent of dwp members with access to a choice of provider access points over miles

☐ 1st closest

2nd closest

3rd closest

1 (Periodontists) provider access points in 60 miles or 60 minutes

| Distances/Times                                     |                          |
|-----------------------------------------------------|--------------------------|
|                                                     | Average                  |
| Distance/Time to 1st closest provider access points | 70.1 miles<br>93.3 mins  |
| Distance/Time to 2nd closest provider access points | 78.4 miles<br>119.4 mins |
| Distance/Time to 3rd closest provider access points | 78.4 miles<br>119.4 mins |
|                                                     |                          |
|                                                     |                          |

<sup>&</sup>lt;sup>1</sup> The Access Standard is defined as (DWP Members) dwp members accessing: