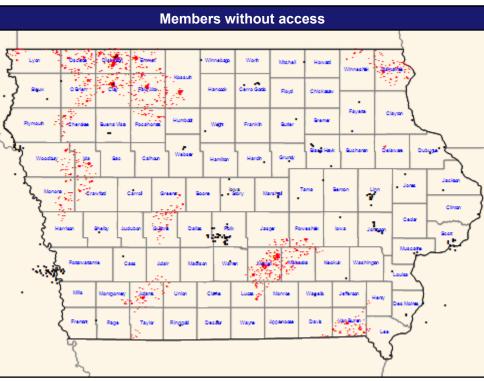

November 15, 2024

Access Analysis All Access

DWP Member / Provider Groups **DWP Members** 

Primary Care Dentist

Access Map

**DWP Member locations** 

◆ With access

Without access

Comparison Graph

Percent of dwp members with access to a choice of provider access points over miles

☐ 1st closest

2nd closest 3rd closest

<sup>1</sup> The Access Standard is defined as (DWP Members) dwp members

accessing: 1 (Primary Care Dentist) provider access points in 30 miles or 30 minutes

| Distances/Times                                     |                        |
|-----------------------------------------------------|------------------------|
|                                                     | Average                |
| Distance/Time to 1st closest provider access points | 7.5 miles<br>8.4 mins  |
| Distance/Time to 2nd closest provider access points | 8.4 miles<br>9.4 mins  |
| Distance/Time to 3rd closest provider access points | 9.2 miles<br>10.4 mins |
|                                                     |                        |
|                                                     |                        |
| © 2024 Queet Analytics III C                        |                        |