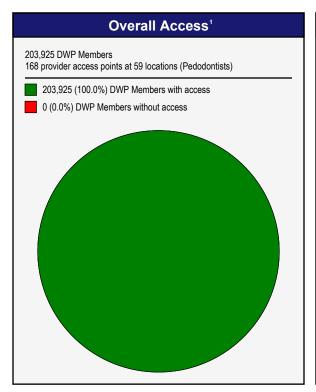

November 15, 2024

Access Analysis

All Access

DWP Member / Provider Groups DWP Members

Pedodontists

Access Map

**DWP Member locations** 

◆ With access

Without access

Comparison Graph

Percent of dwp members with access to a choice of provider access points over miles

☐ 1st closest

2nd closest

 The Access Standard is defined as (DWP Members) dwp members

accessing:

1 (Pedodontists) provider access points in 60 miles or 60 minutes

| Distances/Times                                     |                         |
|-----------------------------------------------------|-------------------------|
|                                                     | Average                 |
| Distance/Time to 1st closest provider access points | 15.2 miles<br>17.3 mins |
| Distance/Time to 2nd closest provider access points | 24.9 miles<br>28.3 mins |
| Distance/Time to 3rd closest provider access points | 29.9 miles<br>34.1 mins |
|                                                     |                         |
|                                                     |                         |