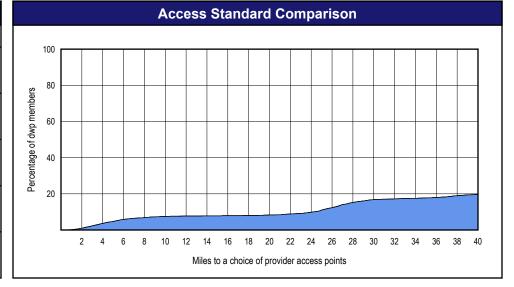

November 15, 2024

Access Analysis

All Access

DWP Member / Provider Groups DWP Members

Pedodontists

Access Map

**DWP Member locations** 

◆ With access

Without access

Comparison Graph

Percent of dwp members with access to a choice of provider access points over miles

☐ 1st closest

2nd closest

 The Access Standard is defined as (DWP Members) dwp members

accessing:

1 (Pedodontists) provider access points in 60 miles or 60 minutes

| Distances/Times                                     |                         |
|-----------------------------------------------------|-------------------------|
|                                                     | Average                 |
| Distance/Time to 1st closest provider access points | 15.2 miles<br>17.3 mins |
| Distance/Time to 2nd closest provider access points | 24.9 miles<br>28.3 mins |
| Distance/Time to 3rd closest provider access points | 29.9 miles<br>34.1 mins |
|                                                     |                         |
|                                                     |                         |