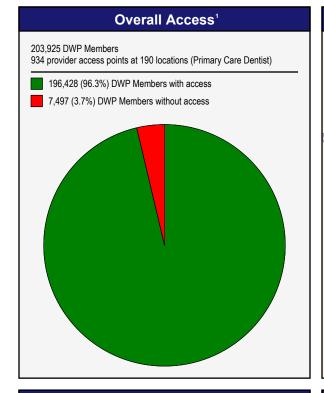

November 15, 2024

Access Analysis All Access

DWP Member / Provider Groups **DWP Members** 

Primary Care Dentist

Access Map

**DWP Member locations** 

◆ With access

Without access

Comparison Graph

Percent of dwp members with access to a choice of provider access points over miles

☐ 1st closest

2nd closest 3rd closest

<sup>1</sup> The Access Standard is defined as (DWP Members) dwp members

accessing: 1 (Primary Care Dentist) provider access points in 30 miles or 30 minutes

| Distances/Times                                     |                        |
|-----------------------------------------------------|------------------------|
|                                                     | Average                |
| Distance/Time to 1st closest provider access points | 7.5 miles<br>8.4 mins  |
| Distance/Time to 2nd closest provider access points | 8.4 miles<br>9.4 mins  |
| Distance/Time to 3rd closest provider access points | 9.2 miles<br>10.4 mins |
|                                                     |                        |
|                                                     |                        |
| © 2024 Queet Analytics III C                        |                        |