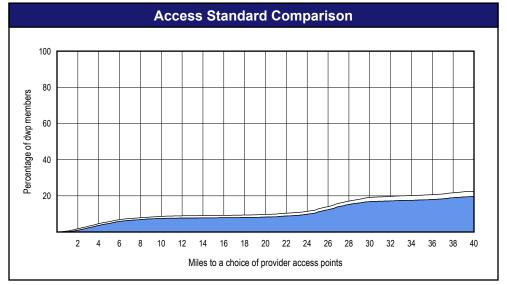

## **Access Overview**

November 15, 2024

Access Analysis

All Access

DWP Member / Provider Groups DWP Members

Periodontists

Access Map

**DWP Member locations** 

◆ With access

Without access

Comparison Graph

Percent of dwp members with access to a choice of provider access points over miles

☐ 1st closest

2nd closest

3rd closest

1 (Periodontists) provider access points in 90 miles or 90 minutes