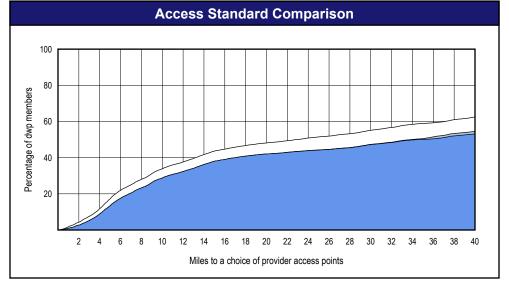

<sup>&</sup>lt;sup>1</sup> The Access Standard is defined as (DWP Members) dwp members accessing:

November 15, 2024

Access Analysis
All Access

DWP Member / Provider Groups DWP Members

Oral Surgeons

Access Map

**DWP Member locations** 

◆ With access

Without access

Comparison Graph

Percent of dwp members with access to a choice of provider access points over miles

☐ 1st closest

2nd closest

\_\_\_\_\_

<sup>1</sup> The Access Standard is defined as (DWP Members) dwp members accessing:

1 (Oral Surgeons) provider access points in 90 miles or 90 minutes

| Distances/Times                                     |                         |
|-----------------------------------------------------|-------------------------|
|                                                     | Average                 |
| Distance/Time to 1st closest provider access points | 30.7 miles<br>37.2 mins |
| Distance/Time to 2nd closest provider access points | 36.6 miles<br>43.5 mins |
| Distance/Time to 3rd closest provider access points | 37.4 miles<br>44.5 mins |
|                                                     |                         |
|                                                     |                         |