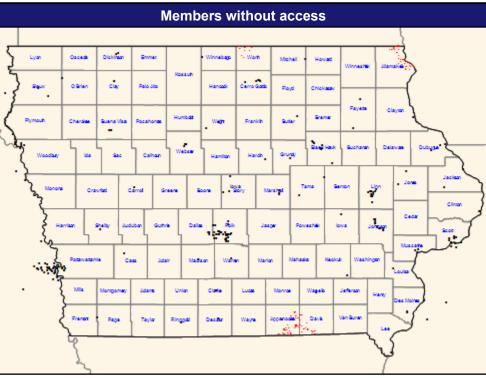

November 15, 2024

Access Analysis

All Access

DWP Member / Provider Groups DWP Members

Oral Surgeons

Access Map

**DWP Member locations** 

◆ With access

Without access

Comparison Graph

Percent of dwp members with access to a choice of provider access points over miles

☐ 1st closest

2nd closest

3rd closest

1 (Oral Surgeons) provider access points in 60 miles or 60 minutes