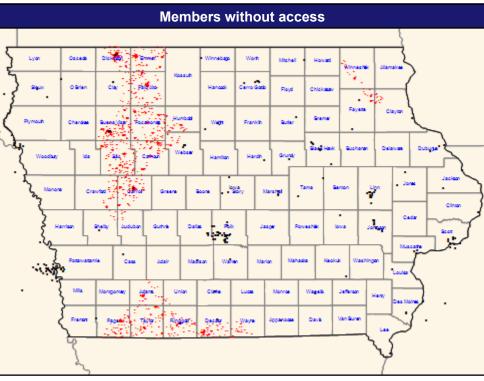

November 15, 2024

Access Analysis

All Access

DWP Member / Provider Groups DWP Members

Pedodontists

Access Map

**DWP Member locations** 

◆ With access

Without access

Comparison Graph

Percent of dwp members with access to a choice of provider access points over miles

☐ 1st closest

2nd closest

 The Access Standard is defined as (DWP Members) dwp members

accessing:

1 (Pedodontists) provider access points in 60 miles or 60 minutes

| Distances/Times                                     |                         |
|-----------------------------------------------------|-------------------------|
|                                                     | Average                 |
| Distance/Time to 1st closest provider access points | 15.2 miles<br>17.3 mins |
| Distance/Time to 2nd closest provider access points | 24.9 miles<br>28.3 mins |
| Distance/Time to 3rd closest provider access points | 29.9 miles<br>34.1 mins |
|                                                     |                         |
|                                                     |                         |