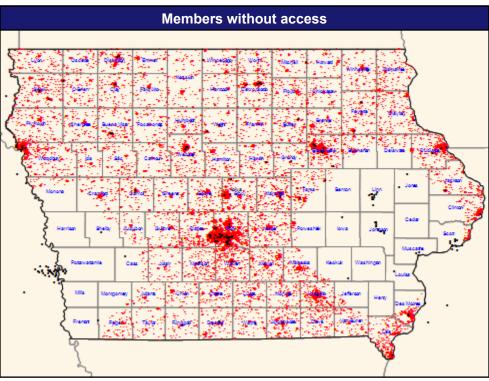

## **Access Overview**

November 15, 2024

Access Analysis

All Access

DWP Member / Provider Groups DWP Members

Prosthodontists

Access Map

**DWP Member locations** 

◆ With access

Without access

Comparison Graph

Percent of dwp members with access to a choice of provider access points over miles

☐ 1st closest

2nd closest

3rd closest

1 (Prosthodontists) provider access points in 60 miles or 60 minutes