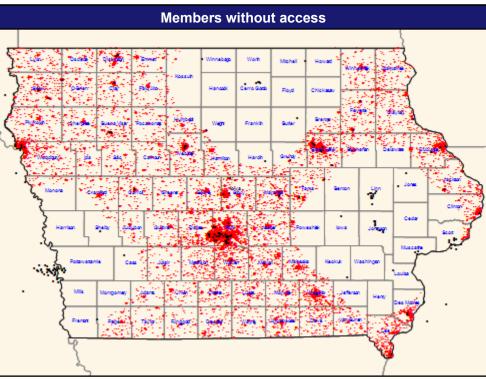

## **Access Overview**

November 15, 2024

Access Analysis

All Access

DWP Member / Provider Groups

DWP Members

Periodontists

Access Map

**DWP Member locations** 

◆ With access

Without access

Comparison Graph

Percent of dwp members with access to a choice of provider access points over miles

☐ 1st closest

2nd closest

3rd closest