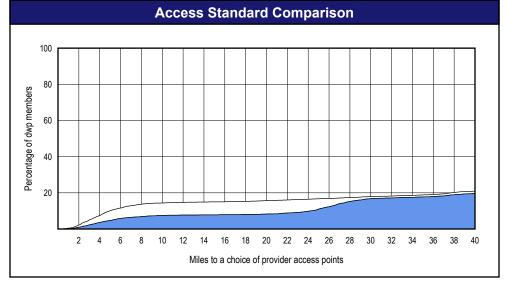

November 15, 2024

Access Analysis

All Access

DWP Member / Provider Groups DWP Members

Oral Surgeons

Access Map

**DWP Member locations** 

◆ With access

Without access

Comparison Graph

Percent of dwp members with access to a choice of provider access points over miles

☐ 1st closest

2nd closest

3rd closest

1 (Oral Surgeons) provider access points in 60 miles or 60 minutes

| Distances/Times                                     |                         |
|-----------------------------------------------------|-------------------------|
|                                                     | Average                 |
| Distance/Time to 1st closest provider access points | 30.7 miles<br>37.2 mins |
| Distance/Time to 2nd closest provider access points | 36.6 miles<br>43.5 mins |
| Distance/Time to 3rd closest provider access points | 37.4 miles<br>44.5 mins |
|                                                     |                         |
|                                                     |                         |
| © 2024 Queet Analytics III C                        |                         |