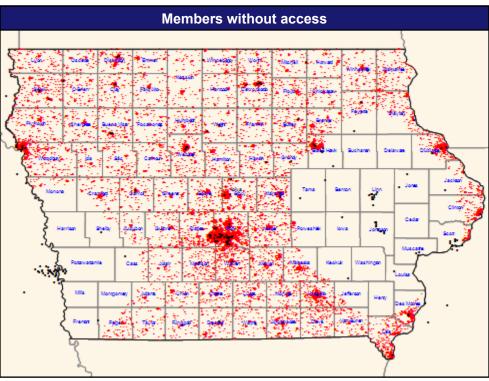

November 15, 2024

Access Analysis

All Access

DWP Member / Provider Groups

DWP Members

Endodontists

Access Map

**DWP Member locations** 

◆ With access

Without access

Comparison Graph

Percent of dwp members with access to a choice of provider access points over miles

☐ 1st closest

2nd closest

<sup>1</sup> The Access Standard is defined as

(DWP Members) dwp members accessing: