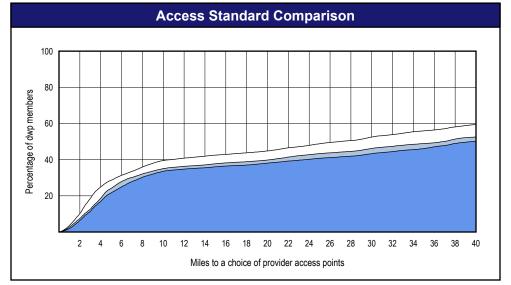

◆ With access

Without access

Comparison Graph

Percent of dwp members with access to a choice of provider access points over miles

☐ 1st closest

2nd closest

<sup>1</sup> The Access Standard is defined as (DWP Members) dwp members

accessing:

1 (Orthodontists) provider access points in 60 miles or 60 minutes

| Distances/Times         |  |
|-------------------------|--|
| Average                 |  |
| 30.4 miles<br>37.0 mins |  |
| 35.1 miles<br>43.6 mins |  |
| 36.9 miles<br>45.8 mins |  |
|                         |  |
|                         |  |
|                         |  |