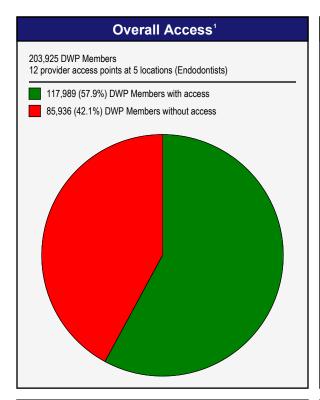

1 (Endodontists) provider access

1 (Endodontists) provider access points in 60 miles or 60 minutes

| Distances/Times                                     |                          |
|-----------------------------------------------------|--------------------------|
|                                                     | Average                  |
| Distance/Time to 1st closest provider access points | 73.0 miles<br>111.4 mins |
| Distance/Time to 2nd closest provider access points | 78.4 miles<br>119.4 mins |
| Distance/Time to 3rd closest provider access points | 78.4 miles<br>119.4 mins |
|                                                     |                          |
|                                                     |                          |