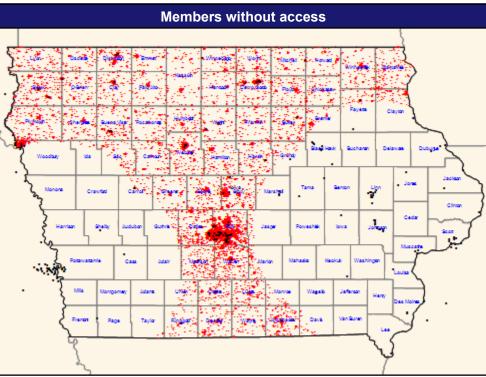

## **Access Overview**

November 15, 2024

Access Analysis

All Access

DWP Member / Provider Groups

DWP Members

Prosthodontists

Access Map

**DWP Member locations** 

◆ With access

Without access

Comparison Graph

Percent of dwp members with access to a choice of provider access points over miles

☐ 1st closest

2nd closest

3rd closest

1 The Access Standard is defined as (DWP Members) dwp members accessing:

1 (Prosthodontists) provider access points in 90 miles or 90 minutes

| Distances/Times                                     |                          |
|-----------------------------------------------------|--------------------------|
|                                                     | Average                  |
| Distance/Time to 1st closest provider access points | 78.4 miles<br>119.4 mins |
| Distance/Time to 2nd closest provider access points | 78.4 miles<br>119.4 mins |
| Distance/Time to 3rd closest provider access points | 78.4 miles<br>119.4 mins |
|                                                     |                          |
|                                                     |                          |