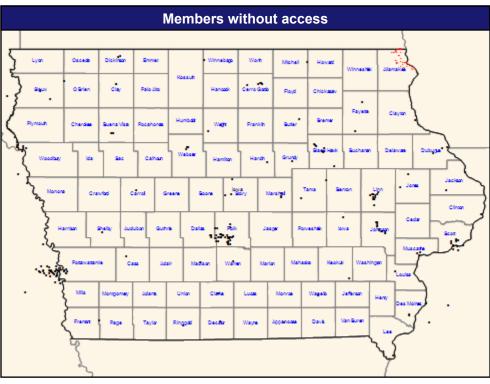

November 15, 2024

Access Analysis
All Access

DWP Member / Provider Groups DWP Members

Orthodontists

Access Map

**DWP Member locations** 

◆ With access

Without access

Comparison Graph

Percent of dwp members with access to a choice of provider access points over miles

☐ 1st closest

2nd closest

<sup>1</sup> The Access Standard is defined as (DWP Members) dwp members

accessing:

1 (Orthodontists) provider access points in 90 miles or 90 minutes

| Distances/Times                                     |                         |
|-----------------------------------------------------|-------------------------|
|                                                     | Average                 |
| Distance/Time to 1st closest provider access points | 30.4 miles<br>37.0 mins |
| Distance/Time to 2nd closest provider access points | 35.1 miles<br>43.6 mins |
| Distance/Time to 3rd closest provider access points | 36.9 miles<br>45.8 mins |
|                                                     |                         |
|                                                     |                         |