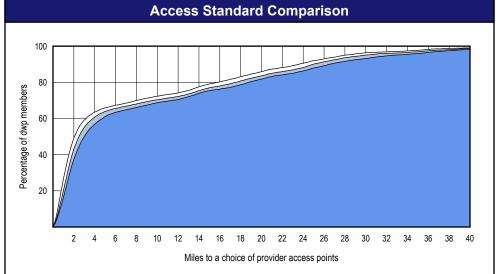

Comparison Graph

Percent of dwp members with access to a choice of provider access points over miles

☐ 1st closest

2nd closest 3rd closest

<sup>1</sup> The Access Standard is defined as (DWP Members) dwp members

accessing: 1 (Primary Care Dentist) provider access points in 30 miles or 30 minutes

| Distances/Times                                     |                        |
|-----------------------------------------------------|------------------------|
|                                                     | Average                |
| Distance/Time to 1st closest provider access points | 7.5 miles<br>8.4 mins  |
| Distance/Time to 2nd closest provider access points | 8.4 miles<br>9.4 mins  |
| Distance/Time to 3rd closest provider access points | 9.2 miles<br>10.4 mins |
|                                                     |                        |
|                                                     |                        |
| © 2024 Queet Analytics III C                        |                        |