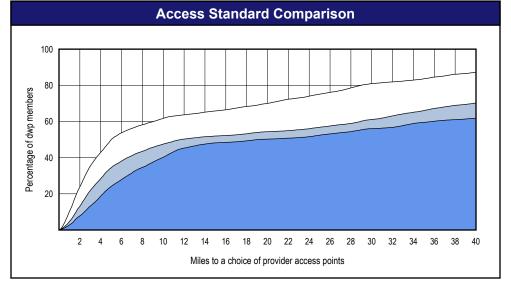

## **Access Overview**

November 15, 2024

Access Analysis

All Access

DWP Member / Provider Groups DWP Members

Pedodontists

Access Map

**DWP Member locations** 

◆ With access

Without access

Comparison Graph

Percent of dwp members with access to a choice of provider access points over miles

☐ 1st closest

2nd closest

<sup>1</sup> The Access Standard is defined as

(DWP Members) dwp members accessing:

1 (Pedodontists) provider access points in 90 miles or 90 minutes

| Distances/Times                                     |                         |
|-----------------------------------------------------|-------------------------|
|                                                     | Average                 |
| Distance/Time to 1st closest provider access points | 15.2 miles<br>17.3 mins |
| Distance/Time to 2nd closest provider access points | 24.9 miles<br>28.3 mins |
| Distance/Time to 3rd closest provider access points | 29.9 miles<br>34.1 mins |
|                                                     |                         |
|                                                     |                         |