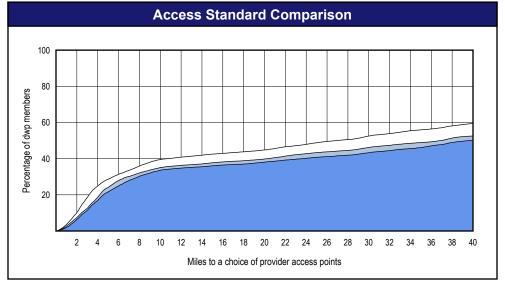

1 (Periodontists) provider access points in 60 miles or 60 minutes

| Distances/Times                                     |                          |
|-----------------------------------------------------|--------------------------|
|                                                     | Average                  |
| Distance/Time to 1st closest provider access points | 70.1 miles<br>93.3 mins  |
| Distance/Time to 2nd closest provider access points | 78.4 miles<br>119.4 mins |
| Distance/Time to 3rd closest provider access points | 78.4 miles<br>119.4 mins |
|                                                     |                          |
|                                                     |                          |

<sup>&</sup>lt;sup>1</sup> The Access Standard is defined as (DWP Members) dwp members accessing: