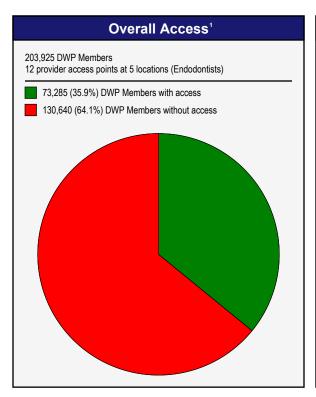

November 15, 2024

Access Analysis

All Access

DWP Member / Provider Groups

DWP Members

Endodontists

Access Map

**DWP Member locations** 

◆ With access

Without access

Comparison Graph

Percent of dwp members with access to a choice of provider access points over miles

☐ 1st closest

2nd closest

<sup>1</sup> The Access Standard is defined as

(DWP Members) dwp members accessing:

1 (Endodontists) provider access

1 (Endodontists) provider access points in 60 miles or 60 minutes

| Distances/Times                                     |                          |
|-----------------------------------------------------|--------------------------|
|                                                     | Average                  |
| Distance/Time to 1st closest provider access points | 73.0 miles<br>111.4 mins |
| Distance/Time to 2nd closest provider access points | 78.4 miles<br>119.4 mins |
| Distance/Time to 3rd closest provider access points | 78.4 miles<br>119.4 mins |
|                                                     |                          |
|                                                     |                          |