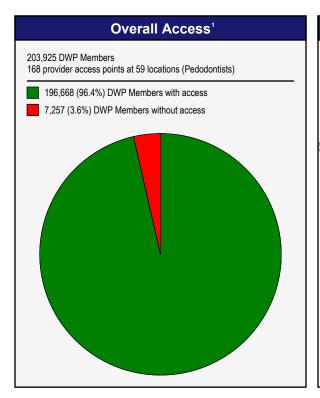

November 15, 2024

Access Analysis

All Access

DWP Member / Provider Groups DWP Members

Pedodontists

Access Map

**DWP Member locations** 

◆ With access

Without access

Comparison Graph

Percent of dwp members with access to a choice of provider access points over miles

☐ 1st closest

2nd closest

 The Access Standard is defined as (DWP Members) dwp members

accessing:

1 (Pedodontists) provider access points in 60 miles or 60 minutes

| Distances/Times                                     |                         |
|-----------------------------------------------------|-------------------------|
|                                                     | Average                 |
| Distance/Time to 1st closest provider access points | 15.2 miles<br>17.3 mins |
| Distance/Time to 2nd closest provider access points | 24.9 miles<br>28.3 mins |
| Distance/Time to 3rd closest provider access points | 29.9 miles<br>34.1 mins |
|                                                     |                         |
|                                                     |                         |