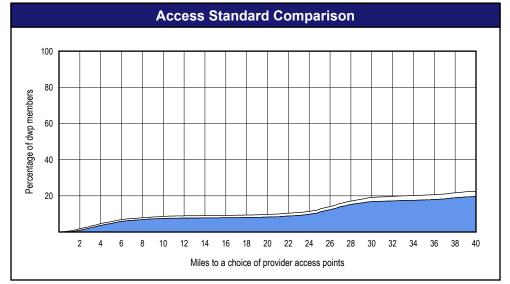

**DWP Member locations** 

◆ With access

Without access

Comparison Graph

Percent of dwp members with access to a choice of provider access points over miles

☐ 1st closest

2nd closest

3rd closest

1 (Periodontists) provider access points in 60 miles or 60 minutes

| Distances/Times                                     |                          |
|-----------------------------------------------------|--------------------------|
|                                                     | Average                  |
| Distance/Time to 1st closest provider access points | 70.1 miles<br>93.3 mins  |
| Distance/Time to 2nd closest provider access points | 78.4 miles<br>119.4 mins |
| Distance/Time to 3rd closest provider access points | 78.4 miles<br>119.4 mins |
|                                                     |                          |
|                                                     |                          |