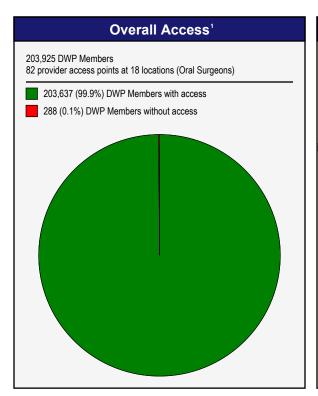

November 15, 2024

Access Analysis

All Access

DWP Member / Provider Groups DWP Members

Oral Surgeons

Access Map

**DWP Member locations** 

◆ With access

Without access

Comparison Graph

Percent of dwp members with access to a choice of provider access points over miles

☐ 1st closest

2nd closest

3rd closest

1 (Oral Surgeons) provider access points in 60 miles or 60 minutes

| Distances/Times                                     |                         |
|-----------------------------------------------------|-------------------------|
|                                                     | Average                 |
| Distance/Time to 1st closest provider access points | 30.7 miles<br>37.2 mins |
| Distance/Time to 2nd closest provider access points | 36.6 miles<br>43.5 mins |
| Distance/Time to 3rd closest provider access points | 37.4 miles<br>44.5 mins |
|                                                     |                         |
|                                                     |                         |
| © 2024 Queet Analytics III C                        |                         |