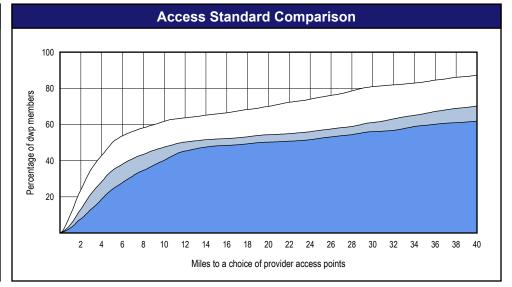

Without access

Comparison Graph

Percent of dwp members with access to a choice of provider access points over miles

☐ 1st closest

2nd closest

 The Access Standard is defined as (DWP Members) dwp members

accessing:

1 (Pedodontists) provider access points in 60 miles or 60 minutes

| Distances/Times                                     |                         |
|-----------------------------------------------------|-------------------------|
|                                                     | Average                 |
| Distance/Time to 1st closest provider access points | 15.2 miles<br>17.3 mins |
| Distance/Time to 2nd closest provider access points | 24.9 miles<br>28.3 mins |
| Distance/Time to 3rd closest provider access points | 29.9 miles<br>34.1 mins |
|                                                     |                         |
|                                                     |                         |