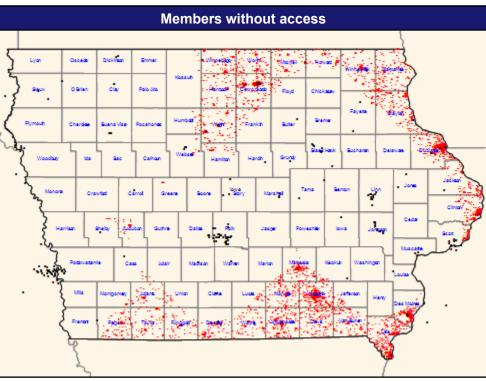

November 15, 2024

Access Analysis

All Access

DWP Member / Provider Groups DWP Members

Oral Surgeons

Access Map

**DWP Member locations** 

◆ With access

Without access

Comparison Graph

Percent of dwp members with access to a choice of provider access points over miles

☐ 1st closest

2nd closest

3rd closest

1 (Oral Surgeons) provider access points in 60 miles or 60 minutes

| Distances/Times                                     |                         |
|-----------------------------------------------------|-------------------------|
|                                                     | Average                 |
| Distance/Time to 1st closest provider access points | 30.7 miles<br>37.2 mins |
| Distance/Time to 2nd closest provider access points | 36.6 miles<br>43.5 mins |
| Distance/Time to 3rd closest provider access points | 37.4 miles<br>44.5 mins |
|                                                     |                         |
|                                                     |                         |
| © 2024 Queet Analytics III C                        |                         |