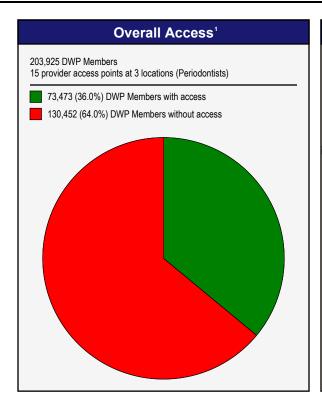

## **Access Overview**

November 15, 2024

Access Analysis

All Access

DWP Member / Provider Groups

DWP Members

Periodontists

Access Map

**DWP Member locations** 

◆ With access

Without access

Comparison Graph

Percent of dwp members with access to a choice of provider access points over miles

☐ 1st closest

2nd closest

3rd closest