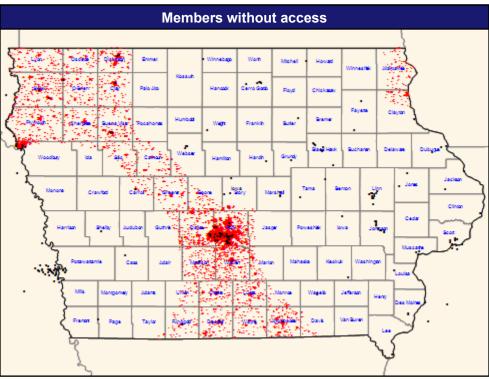

## **Access Overview**

November 15, 2024

Access Analysis

All Access

DWP Member / Provider Groups

DWP Members

Periodontists

Access Map

**DWP Member locations** 

◆ With access

Without access

Comparison Graph

Percent of dwp members with access to a choice of provider access points over miles

☐ 1st closest

2nd closest

3rd closest