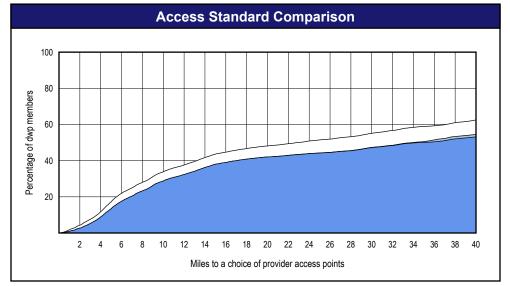

Without access

Comparison Graph

Percent of dwp members with access to a choice of provider access points over miles

☐ 1st closest

2nd closest

3rd closest

1 (Oral Surgeons) provider access points in 60 miles or 60 minutes

| Distances/Times                                     |                         |
|-----------------------------------------------------|-------------------------|
|                                                     | Average                 |
| Distance/Time to 1st closest provider access points | 30.7 miles<br>37.2 mins |
| Distance/Time to 2nd closest provider access points | 36.6 miles<br>43.5 mins |
| Distance/Time to 3rd closest provider access points | 37.4 miles<br>44.5 mins |
|                                                     |                         |
|                                                     |                         |
| © 2024 Queet Analytics III C                        |                         |