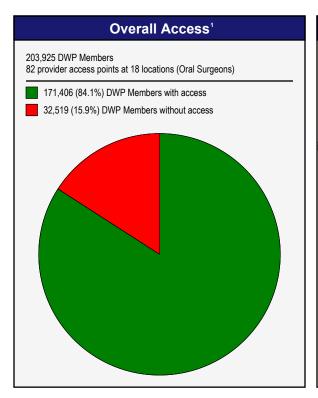

November 15, 2024

Access Analysis

All Access

DWP Member / Provider Groups DWP Members

Oral Surgeons

Access Map

**DWP Member locations** 

◆ With access

Without access

Comparison Graph

Percent of dwp members with access to a choice of provider access points over miles

☐ 1st closest

2nd closest

3rd closest

1 (Oral Surgeons) provider access points in 60 miles or 60 minutes

| Distances/Times                                     |                         |
|-----------------------------------------------------|-------------------------|
|                                                     | Average                 |
| Distance/Time to 1st closest provider access points | 30.7 miles<br>37.2 mins |
| Distance/Time to 2nd closest provider access points | 36.6 miles<br>43.5 mins |
| Distance/Time to 3rd closest provider access points | 37.4 miles<br>44.5 mins |
|                                                     |                         |
|                                                     |                         |
| © 2024 Queet Analytics III C                        |                         |