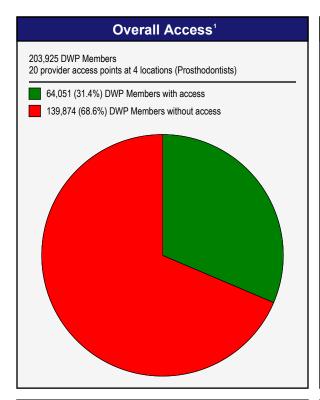

## **Access Overview**

November 15, 2024

Access Analysis

All Access

DWP Member / Provider Groups DWP Members

Prosthodontists

Access Map

**DWP Member locations** 

◆ With access

Without access

Comparison Graph

Percent of dwp members with access to a choice of provider access points over miles

☐ 1st closest

2nd closest

3rd closest

1 (Prosthodontists) provider access points in 60 miles or 60 minutes

| Distances/Times                                     |                          |
|-----------------------------------------------------|--------------------------|
|                                                     | Average                  |
| Distance/Time to 1st closest provider access points | 78.4 miles<br>119.4 mins |
| Distance/Time to 2nd closest provider access points | 78.4 miles<br>119.4 mins |
| Distance/Time to 3rd closest provider access points | 78.4 miles<br>119.4 mins |
|                                                     |                          |
|                                                     |                          |
|                                                     |                          |

<sup>1</sup> The Access Standard is defined as (DWP Members) dwp members accessing: