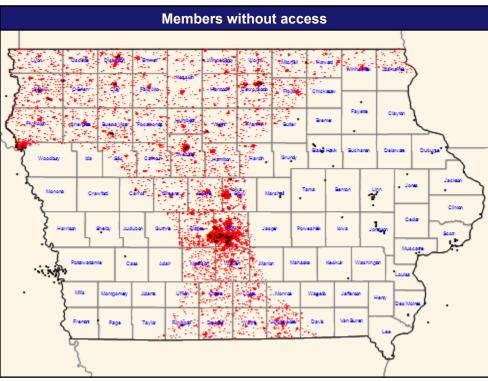

November 15, 2024

Access Analysis
All Access

DWP Member / Provider Groups DWP Members

Endodontists

Access Map

**DWP Member locations** 

◆ With access

Without access

Comparison Graph

Percent of dwp members with access to a choice of provider access points over miles

☐ 1st closest

2nd closest

3rd closest

<sup>1</sup> The Access Standard is defined as (DWP Members) dwp members accessing:

1 (Endodontists) provider access points in 90 miles or 90 minutes

| Distances/Times                                     |                          |
|-----------------------------------------------------|--------------------------|
|                                                     | Average                  |
| Distance/Time to 1st closest provider access points | 73.0 miles<br>111.4 mins |
| Distance/Time to 2nd closest provider access points | 78.4 miles<br>119.4 mins |
| Distance/Time to 3rd closest provider access points | 78.4 miles<br>119.4 mins |
|                                                     |                          |
|                                                     |                          |