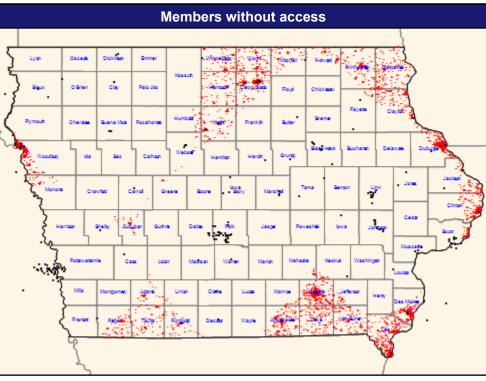

November 15, 2024

Access Analysis

All Access

DWP Member / Provider Groups DWP Members

Orthodontists

\_\_\_\_

Access Map

DWP Member locations

◆ With access

Without access

Comparison Graph

Percent of dwp members with access to a choice of provider access points over miles

☐ 1st closest

2nd closest

<sup>1</sup> The Access Standard is defined as (DWP Members) dwp members