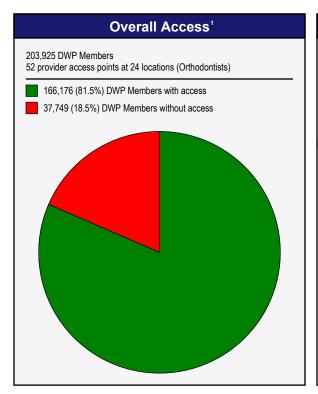

November 15, 2024

Access Analysis

All Access

DWP Member / Provider Groups DWP Members

Orthodontists

\_\_\_\_

Access Map

DWP Member locations

◆ With access

Without access

Comparison Graph

Percent of dwp members with access to a choice of provider access points over miles

☐ 1st closest

2nd closest

<sup>1</sup> The Access Standard is defined as (DWP Members) dwp members

accessing:

1 (Orthodontists) provider access points in 60 miles or 60 minutes

| Distances/Times         |  |
|-------------------------|--|
| Average                 |  |
| 30.4 miles<br>37.0 mins |  |
| 35.1 miles<br>43.6 mins |  |
| 36.9 miles<br>45.8 mins |  |
|                         |  |
|                         |  |
|                         |  |