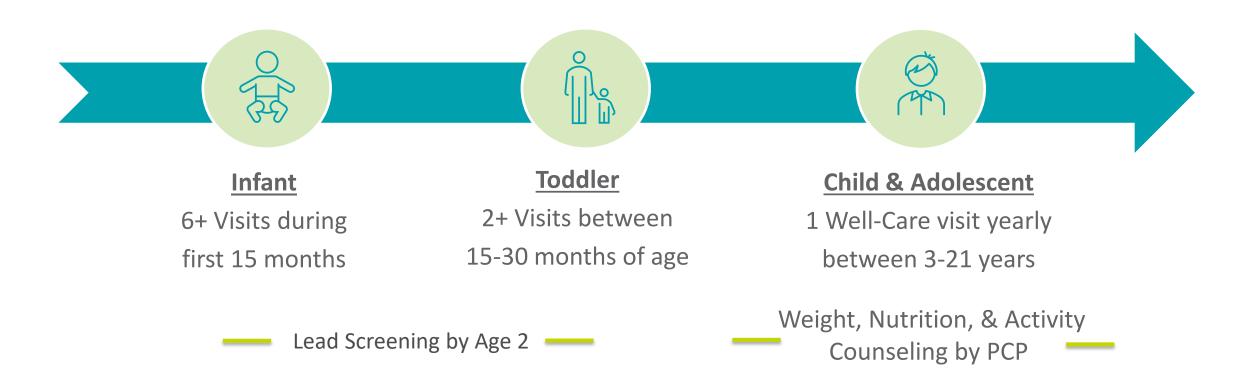

## **Child & Adolescent Preventive Care**

#### **Childhood Immunizations:**

% of children who received the following, by age 2: All CDC - Recommended vaccinations

#### **Adolescent Immunizations:**

% of adolescents 9-13 years who received: Tdap, Meningitis, & HPV Vaccinations