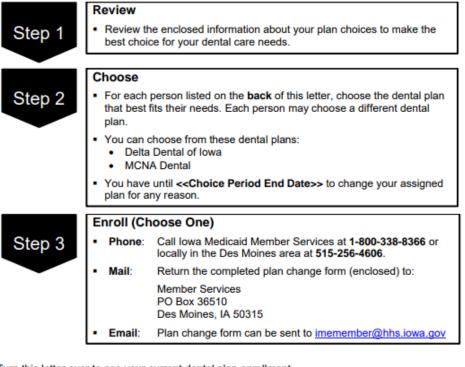

|        | Review                                                                                                                                                                                                               |                                                                                                            |  |  |  |  |  |  |  |  |
|--------|----------------------------------------------------------------------------------------------------------------------------------------------------------------------------------------------------------------------|------------------------------------------------------------------------------------------------------------|--|--|--|--|--|--|--|--|
| Step 1 | <ul> <li>Review the enclosed information about your plan choices to make the best<br/>choice for your health and dental care needs.</li> </ul>                                                                       |                                                                                                            |  |  |  |  |  |  |  |  |
|        |                                                                                                                                                                                                                      |                                                                                                            |  |  |  |  |  |  |  |  |
|        | Choose                                                                                                                                                                                                               |                                                                                                            |  |  |  |  |  |  |  |  |
| Step 2 | <ul> <li>For each person listed on the <b>back</b> of this letter, choose the health<br/>and/or dental plan that best fits their needs. Each person may choose a<br/>different health and/or dental plan.</li> </ul> |                                                                                                            |  |  |  |  |  |  |  |  |
|        | <ul> <li>You can choose from these health plans:</li> <li>Iowa Total Care</li> <li>Molina Healthcare of Iowa</li> <li>Wellpoint Iowa, Inc.</li> </ul>                                                                |                                                                                                            |  |  |  |  |  |  |  |  |
|        | <ul> <li>You can choose from these dental plans:</li> <li>Delta Dental of Iowa</li> <li>MCNA Dental</li> </ul>                                                                                                       |                                                                                                            |  |  |  |  |  |  |  |  |
|        |                                                                                                                                                                                                                      | until < <choice date="" end="" period="">&gt; to change your assigned<br/>r any reason.</choice>           |  |  |  |  |  |  |  |  |
|        | Enroll (Ch                                                                                                                                                                                                           | noose One)                                                                                                 |  |  |  |  |  |  |  |  |
| Step 3 | Phone:                                                                                                                                                                                                               | Call Iowa Medicaid Member Services at 1-800-338-8366 or<br>locally in the Des Moines area at 515-256-4606. |  |  |  |  |  |  |  |  |
|        | Mail:                                                                                                                                                                                                                | Return the completed plan change form (enclosed) to:                                                       |  |  |  |  |  |  |  |  |
|        |                                                                                                                                                                                                                      | Member Services<br>PO Box 36510<br>Des Moines, IA 50315                                                    |  |  |  |  |  |  |  |  |
|        | Email:                                                                                                                                                                                                               | Plan change form can be sent to imemember@hhs.iowa.gov                                                     |  |  |  |  |  |  |  |  |
|        |                                                                                                                                                                                                                      | current health and dental plan enrollment                                                                  |  |  |  |  |  |  |  |  |