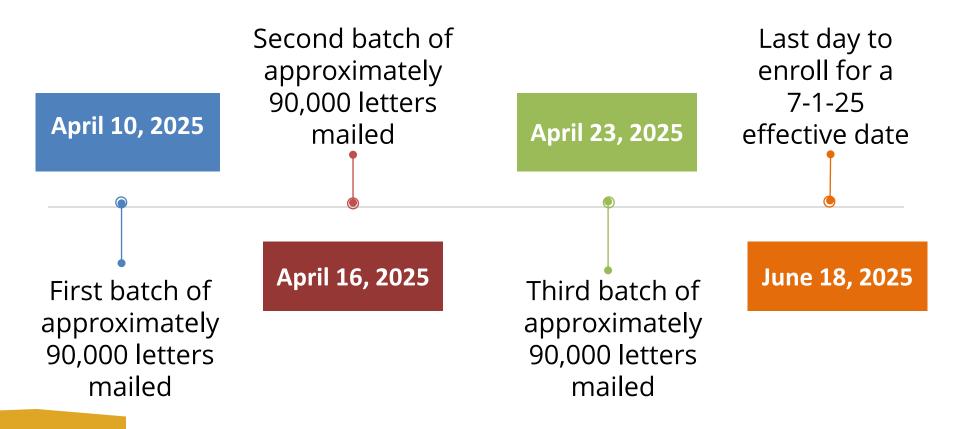

# Annual Choice Timeline

The last day members can make changes to their enrollment for it to be effective on July 1,2025 is June 18, 2025.

Changes made June 18 - July 17, 2025 will be effective August 1, 2025.