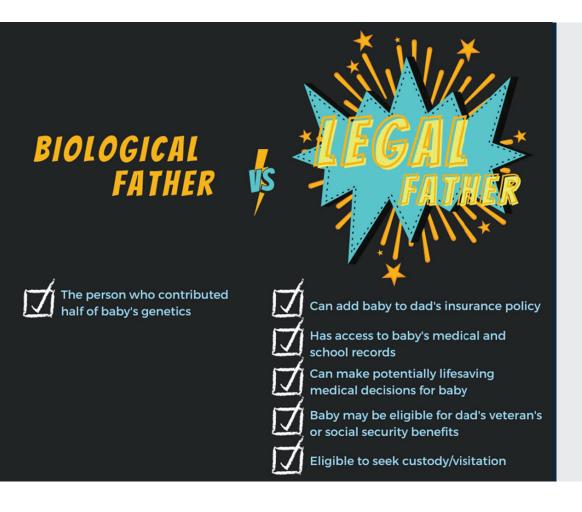

### **Effects**

- Now the legal father
- Father's name added to birth certificate
- Child now has same rights as a child born within a marriage

## Rights

May be able to take legal steps for visitation or custody.
 Not automatically given when paternity is established by VPA

### Responsibilities

- Duty to help support the child financially
- Can use VPA to get an order for child and medical support *lowa Child Support case not automatically opened with VPA*