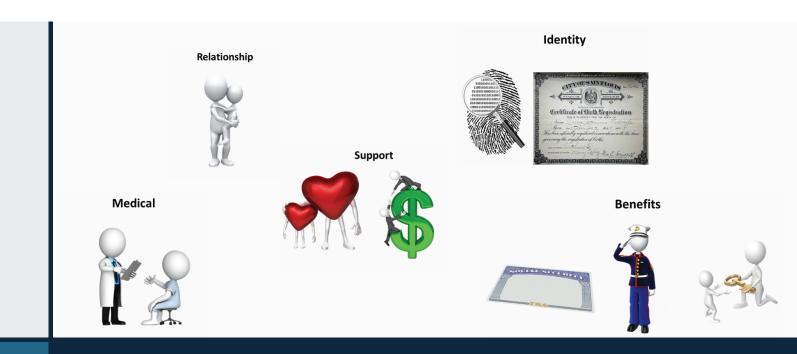

### **Effects**

- Now the legal father
- Father's name added to birth certificate
- Child now has same rights as a child born within a marriage

## Rights

May be able to take legal steps for visitation or custody.
 Not automatically given when paternity is established by VPA

### Responsibilities

- Duty to help support the child financially
- Can use VPA to get an order for child and medical support *lowa Child Support case not automatically opened with VPA*

# Impact on the Child