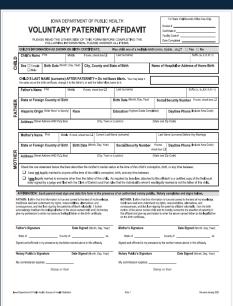

# Free Voluntary for both parties Hospital at birth Any time in child's life Notarized Mail to Bureau of Health Statistics (BHS)

|                | VOLUNTAR'                                                                                                                                                                                                                                                                           | PARTMENT OF PUBLIC I<br>Y PATERNITY<br>HER SIDE OF THIS FORM BEFO<br>IFORMATION, PLEASE ANSWE                                                                  | AFFIDAVIT                                                                                                                                      | Docket # Certificate # Facility Code # Date Completed                                                                                                                |                                                                                       |  |
|----------------|-------------------------------------------------------------------------------------------------------------------------------------------------------------------------------------------------------------------------------------------------------------------------------------|----------------------------------------------------------------------------------------------------------------------------------------------------------------|------------------------------------------------------------------------------------------------------------------------------------------------|----------------------------------------------------------------------------------------------------------------------------------------------------------------------|---------------------------------------------------------------------------------------|--|
| ı              | CHILD'S INFORMATION AS SHOWN                                                                                                                                                                                                                                                        |                                                                                                                                                                | Was child one of a multiple bi                                                                                                                 | rth (twins, tripletsetc.)?                                                                                                                                           |                                                                                       |  |
| ٥              | Child's Name First                                                                                                                                                                                                                                                                  | Middle If nane, check bax                                                                                                                                      | Last (sumame)                                                                                                                                  |                                                                                                                                                                      | Suffix (Jr., II, III, IV, V)                                                          |  |
| 5              | Sex   Female   Birth Date (Month                                                                                                                                                                                                                                                    | n, Day, Year) City, County and                                                                                                                                 | State of Birth                                                                                                                                 | Name of Hospital or <i>I</i>                                                                                                                                         | Address of Home Birth                                                                 |  |
|                | CHILD'S LAST NAME (surname) the same as on the birth certificate, change                                                                                                                                                                                                            | AFTER PATERNITY - Do not le<br>it to the father's, or add the father's last                                                                                    | save blank. You may keep it<br>name to it.                                                                                                     |                                                                                                                                                                      |                                                                                       |  |
| 1              | Father's Name First                                                                                                                                                                                                                                                                 | Middle If none, check box                                                                                                                                      | Last (sumame)                                                                                                                                  |                                                                                                                                                                      | Suffix (Jr., Sr., I, II, III, IV, V)                                                  |  |
| FATHER         | State or Foreign Country of Birt                                                                                                                                                                                                                                                    | h                                                                                                                                                              | Birth Date (Month, Day, Year)                                                                                                                  | Social Security No                                                                                                                                                   | umber If hone, check box □                                                            |  |
| ž              | Hispanic Origin (Write 'None' or Specify) Race                                                                                                                                                                                                                                      |                                                                                                                                                                | Education (Highest Grade Completed) Dayti                                                                                                      |                                                                                                                                                                      | time Phone (Include Area Code)                                                        |  |
| MOLIPER        | State or Foreign Country of Birt Address (Street Address AND P.O. Box Check the one statement below that b I was not legally married to any                                                                                                                                         | (City, Town est describes the mother's marital sone at the time of the child's concept                                                                         | Social Security Number or Location)  status at the time of this child's corion, brith, and any time between. As required by lows law, attached | (State and Zip Code)  coption, birth, or any time                                                                                                                    | Phone (Include Area Code)  between.                                                   |  |
| FA             | AFFIRMATION: Each parent must sig<br>ATHER: I affirm that this information is true as<br>all have read and understand my diphs, read-<br>necessaries, and that less signify this paties<br>knowledge that I am the bridging later of<br>re my permission to enter my name as the la | and correct to the best of my knowledge,<br>ponsibilities, alternatives, and<br>mity affidavit voluntarily. I further<br>the above named child and I do hereby | MOTHER: I affirm that this<br>that I have read and underst<br>consequences, and that I ar<br>mother of the above named                         | information is true and correct<br>and my rights, responsibilities<br>signing this patentity affiday<br>child and do hereby consent<br>mission to enter the above no | to the best of my knowledge,<br>s, alternatives, and<br>t voluntarily. I am the birth |  |
| gh             | ather's Signature                                                                                                                                                                                                                                                                   |                                                                                                                                                                |                                                                                                                                                |                                                                                                                                                                      | e Signed (Month, Day, Year)                                                           |  |
| co<br>ac<br>gh | State of Count                                                                                                                                                                                                                                                                      | y of ss.                                                                                                                                                       | State of                                                                                                                                       | County of                                                                                                                                                            |                                                                                       |  |
| co<br>ac<br>gh | •                                                                                                                                                                                                                                                                                   |                                                                                                                                                                |                                                                                                                                                | County of                                                                                                                                                            |                                                                                       |  |
| Fa<br>Sign     | State of Count                                                                                                                                                                                                                                                                      |                                                                                                                                                                | State of                                                                                                                                       | County of                                                                                                                                                            |                                                                                       |  |