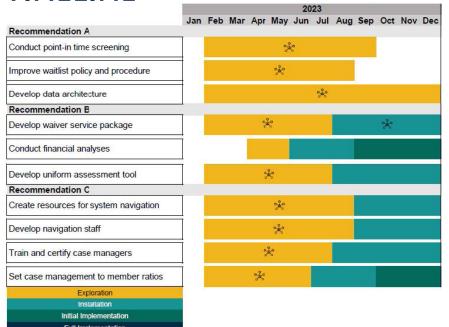

BS waivers so that people can stay in the community.

## Case management



Support Iowa HHS by improving how people find and learn about CBS.





## **OUR PROGRESS METHOD**

The team will continue to gather feedback about implementation and address as needed in a continuous feedback loop.

### **Exploration**

Collect feedback, gather ideas and co-create solutions through participation groups and other engagement activities.

### Installation

Make decisions based on findings from the exploration phase. Publicly announce next steps.

### Initial Implementation

Collect feedback on initial implementation to seek perpectives on oportunities for improvement or changes.

### Full Implementation

Communicate about implementation progress to date and impact of the activity.



# **TIMELINE**



# FIND OUT MORE



Follow us for progress updates, upcoming activities and more! https://hhs.iowa.gov/CBSE

F.

facebook.com/iamedicaid

y

twitter.com/iamedicaid

### Get involved!

Review details about our upcoming feedback sessions and submit an interest form.

#### Contact us

Mathematica-Harkin team iowahcbs@mathematica-mpr.com