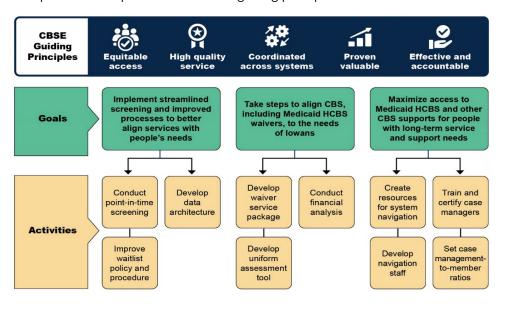

#### Feedback Results

- | Implement streamlined screening and improved processes to better align services with people's needs.
- Align community-based services (CBS), including Medicaid home and community-based services (HCBS) waivers, to the needs of lowans.
- Maximize access to Medicaid HCBS and other CBS supports for people who need long-term services and support.

## **OUR WORK STREAMS**

Three work streams teams will support implementation plan with the CBSE guiding principles.

## Waitlist management

Better identify needs and re-prioritize how people wait for CBS.

# Waiver Redesign

Re-imagines Medicaid HCBS waivers so that people can stay in the community.

## Case management

Support Iowa HHS by improving how people find and learn about CBS.