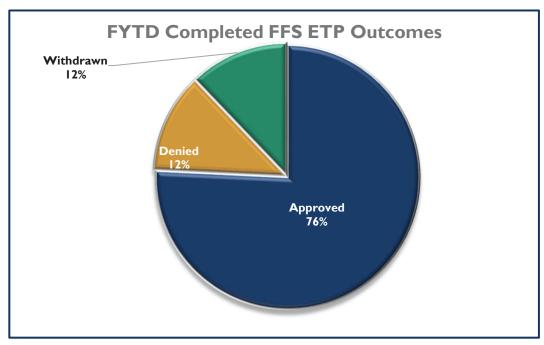

| SFY24 Approved FFS Exceptions to Policy |               |                         |                    |                      |  |
|-----------------------------------------|---------------|-------------------------|--------------------|----------------------|--|
|                                         | Fisca         | al Impact               |                    |                      |  |
| Program                                 | Approved ETPs | W/O<br>Fiscal<br>Impact | W Fiscal<br>Impact | Fiscal Impact        |  |
| Claim                                   | 4             | 3                       | I                  | \$397.00             |  |
| Cost Report                             | I             | I                       | 0                  | \$0.00               |  |
| HCBS                                    | 22            | 22                      | 0                  | \$0.00               |  |
| Hospice                                 | 2             | 2                       | 0                  | \$0.00               |  |
| NeuroRehab                              | 2             | 2                       | 0                  | \$0.00               |  |
| NF                                      | I             | 0                       |                    | \$484.05             |  |
| OOS                                     | 4             | 4                       | 0                  | \$0.00               |  |
| Other                                   | 2             | 2                       | 0                  | \$0.00               |  |
| Physician Services                      | l             | I                       | 0                  | \$0.00               |  |
| Travel Cost                             | l             | I                       | 0                  | \$0.00               |  |
| Waiver-Bl                               | 4             | 3                       | I                  | \$20,300.00          |  |
| Waiver-CMH                              | 11            | П                       | 0                  | \$0.00               |  |
| Waiver-HD                               | 6             | 3                       | 3                  | \$228,841.20         |  |
| Waiver-ID                               | 14            | 13                      | I                  | \$618.8 <del>4</del> |  |
| Total                                   | 75            | 68                      | 7                  | \$250,641.09         |  |