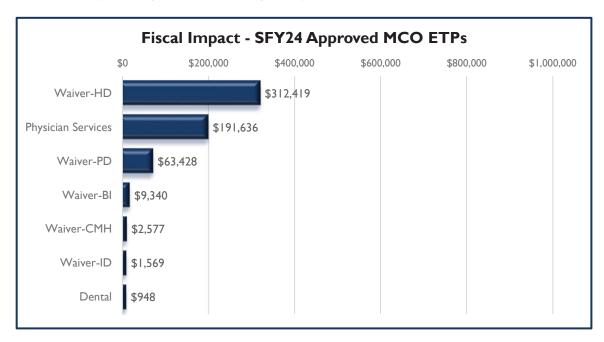

#### SUMMARY

For SFY24, 7 FFS ETPs had fiscal impact; the highest category was 'Waiver-HD' at \$228,841.20.

For ETPs submitted by the MCOs, 28 ETPs had fiscal impact; 'Waiver-HD' ETPs were the highest impact at \$312,419.16.

| SFY24 Approved MCO Exceptions to Policy |               |                         |                    |               |  |
|-----------------------------------------|---------------|-------------------------|--------------------|---------------|--|
|                                         | Fisca         | al Impact               |                    |               |  |
| Program                                 | Approved ETPs | W/O<br>Fiscal<br>Impact | W Fiscal<br>Impact | Fiscal Impact |  |
| Dental                                  | 6             | 0                       | 6                  | \$947.91      |  |
| HAB Services                            | I             | I                       | 0                  | \$0.00        |  |
| Physician Services                      | 2             | 0                       | 2                  | \$191,636.00  |  |
| Waiver-Bl                               | 3             | 2                       | I                  | \$9,340.00    |  |
| Waiver-CMH                              | 16            | 16                      | 0                  | \$0.00        |  |
| Waiver-Elderly                          | 2             | I                       |                    | \$2,576.64    |  |
| Waiver-HD                               | 21            | 12                      | 9                  | \$312,419.16  |  |
| Waiver-ID                               | 33            | 32                      | I                  | \$1,569.24    |  |
| Waiver-PD                               | 12            | 4                       | 8                  | \$63,427.68   |  |
| Total                                   | 96            | 68                      | 28                 | \$581,916.63  |  |