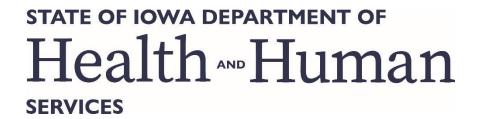

| SFY24 Completed FFS Exceptions to Policy |                                |    |        |    |       |    |       |  |
|------------------------------------------|--------------------------------|----|--------|----|-------|----|-------|--|
|                                          | Total Approved Denied Withdraw |    |        |    |       |    | drawn |  |
|                                          | Completed                      | #  | %      | #  | %     | #  | %     |  |
| July                                     | 59                             | 50 | 84.7%  | 5  | 8.5%  | 4  | 6.8%  |  |
| August                                   | 36                             | 21 | 58.3%  | 7  | 19.4% | 8  | 22.2% |  |
| September                                | 4                              | 4  | 100.0% | 0  | 0.0%  | 0  | 0.0%  |  |
| TOTAL                                    | 99                             | 75 | 75.8%  | 12 | 12.1% | 12 | 12.1% |  |