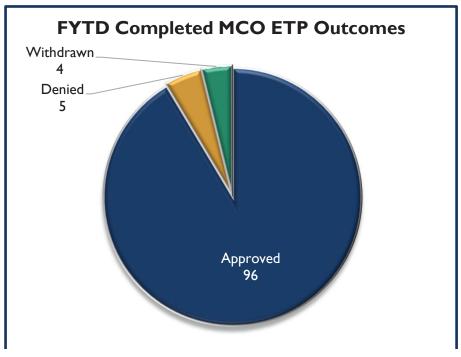

| SFY24 Completed MCO Exceptions to Policy |           |     |       |        |      |           |      |  |
|------------------------------------------|-----------|-----|-------|--------|------|-----------|------|--|
|                                          | Total     | Арр | roved | Denied |      | Withdrawn |      |  |
|                                          | Completed | #   | %     | #      | %    | #         | %    |  |
| July                                     | 39        | 35  | 89.7% | 3      | 7.7% | Ι         | 2.6% |  |
| August                                   | 28        | 25  | 89.3% | I      | 3.6% | 2         | 7.1% |  |
| September                                | 38        | 36  | 94.7% | I      | 2.6% | I         | 2.6% |  |
| TOTAL                                    | 105       | 96  | 91.4% | 5      | 4.8% | 4         | 3.8% |  |