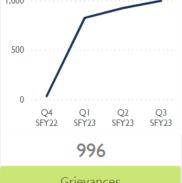

owa Medicaid plans to improve
- In addition to moving its existing "Medical" managed care reports, the new dashboard was designed to also capture all "Dental" and Fee-For-Service (FFS) data previously not reported.





# Why a New Dashboard?

There are several reasons why this dashboard is a big win for lowa Medicaid:



What is Included in the Iowa Medicaid Dashboard?



# Background Metrics



### Dashboard Update Schedule

The new Medicaid dashboard will be updated quarterly.





The release of the new dashboard we begin the sunsetting of all Iowa Medicaid quarterly and annual managed care reports.

#### Iowa Medicaid Dashboard Homepage

High-level enrollment and financial overviews



# **Enrollment Summary**



# Financial Summary



# Several Categories Available to Deep Dive







# Waiver and Facility Landing Pages



#### **Outcomes**

The outcomes dashboard showcases how Medicaid services are impacting our members.



# Waiver Landing Page

This dashboard showcases the Home and Community-Based Services (HCBS) Waiver Program by both the MCO and Fee-for-Service (FFS) population.



# Quality Scores

How we are working to improve quality in the services we provide.



#### Submit Your Feedback

Fill out the feedback survey at the link below or scan the barcode on your phone.

https://forms.office.com/g/RAQ RY763mV

View the test dashboard on the HHS website.

https://hhs.iowa.gov/lowa-Medicaid-dashboard



# Questions?