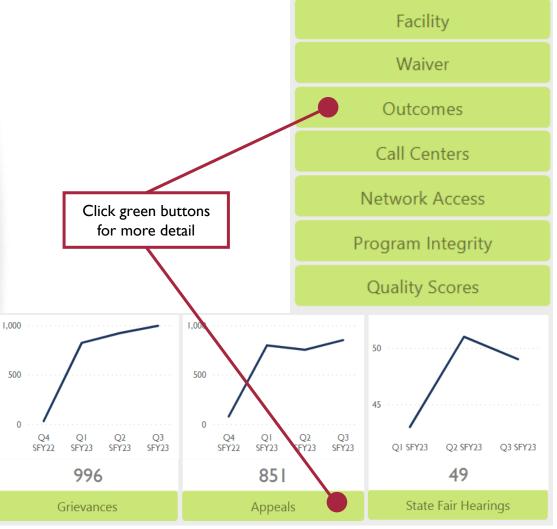

#### **Outcomes**

The outcomes dashboard showcases how Medicaid services are impacting our members.

# Quality Scores

How we are working to improve quality in the services we provide.

# Several Categories Available to Deep Dive