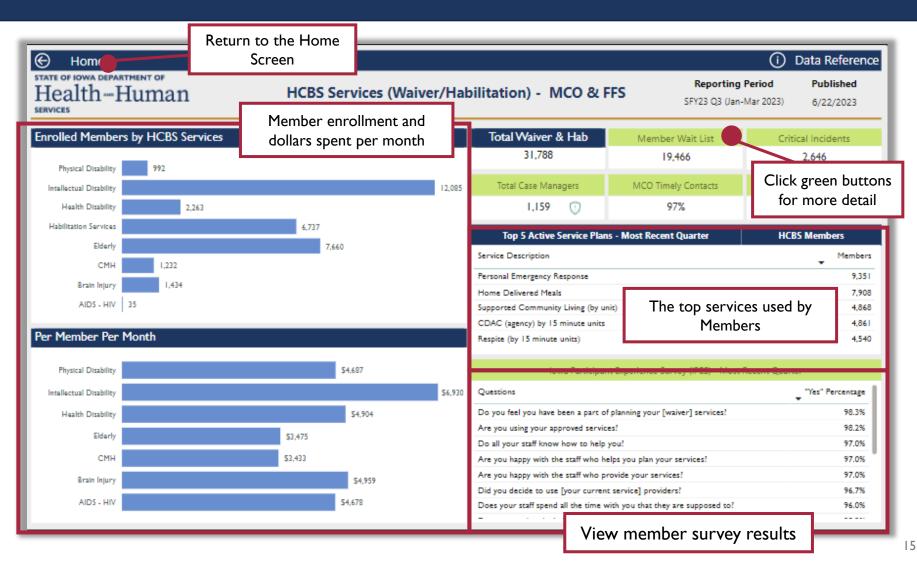

# Waiver Landing Page

This dashboard showcases the Home and Community-Based Services (HCBS) Waiver Program by both the MCO and Fee-for-Service (FFS) population.