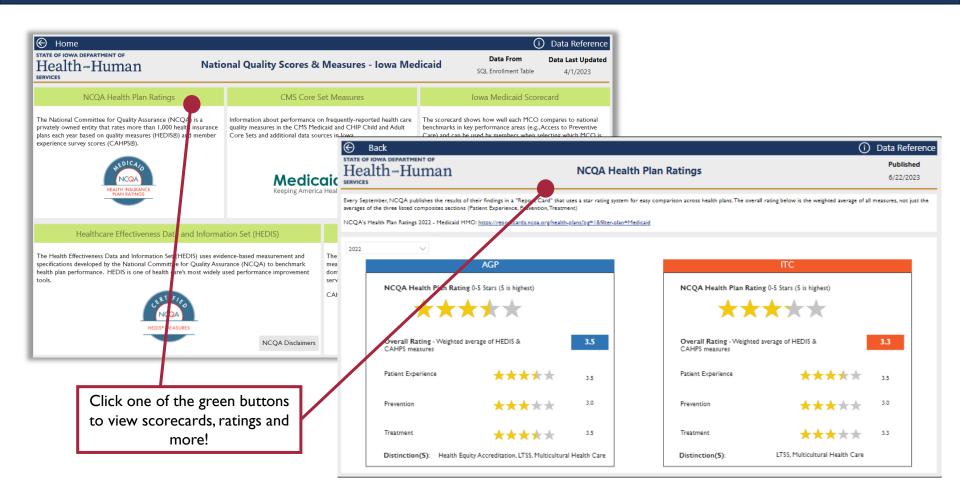

# Quality Scores

How we are working to improve quality in the services we provide.