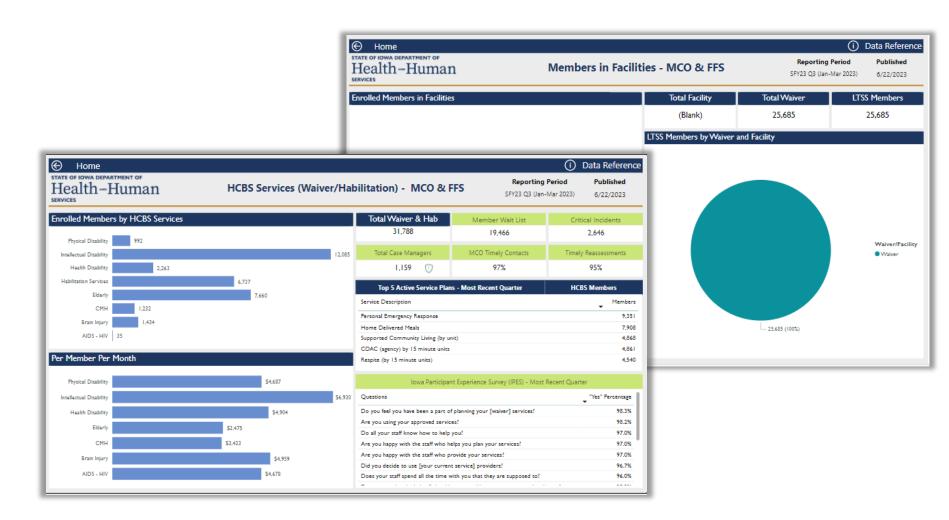

# Waiver Landing Page

This dashboard showcases the Home and Community-Based Services (HCBS) Waiver Program by both the MCO and Fee-for-Service (FFS) population.