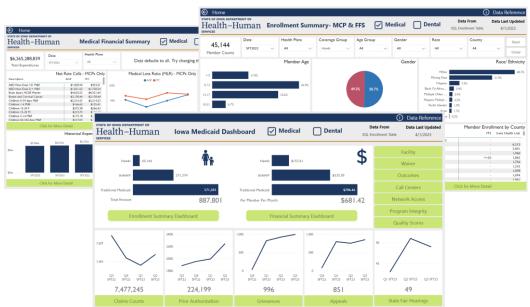

#### Iowa Medicaid Dashboard Homepage

High-level enrollment and financial overviews

# **Enrollment Summary**

# Financial Summary

# Several Categories Available to Deep Dive

# Waiver and Facility Landing Pages

#### **Outcomes**

The outcomes dashboard showcases how Medicaid services are impacting our members.

# Waiver Landing Page

This dashboard showcases the Home and Community-Based Services (HCBS) Waiver Program by both the MCO and Fee-for-Service (FFS) population.

# Quality Scores

How we are working to improve quality in the services we provide.