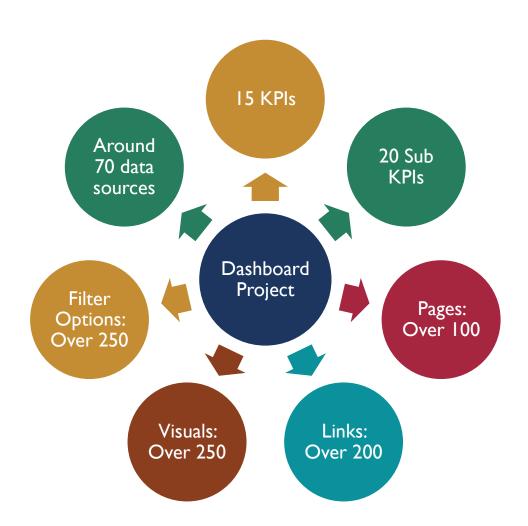

# Why a New Dashboard?

There are several reasons why this dashboard is a big win for lowa Medicaid:

What is Included in the Iowa Medicaid Dashboard?

# Background Metrics