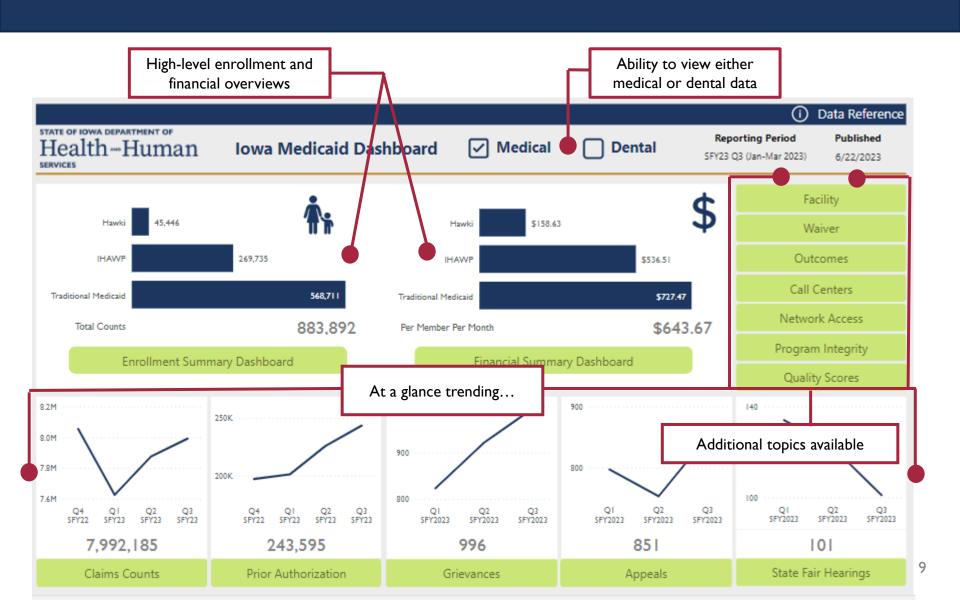

#### Iowa Medicaid Dashboard Homepage

High-level enrollment and financial overviews

# **Enrollment Summary**

# Financial Summary

# Several Categories Available to Deep Dive

# Waiver and Facility Landing Pages

#### **Outcomes**

The outcomes dashboard showcases how Medicaid services are impacting our members.

# Waiver Landing Page

This dashboard showcases the Home and Community-Based Services (HCBS) Waiver Program by both the MCO and Fee-for-Service (FFS) population.

# Quality Scores

How we are working to improve quality in the services we provide.