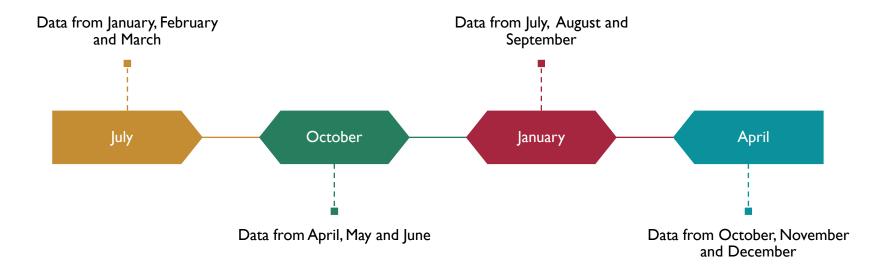

# Background Metrics

### Dashboard Update Schedule

The new Medicaid dashboard will be updated quarterly.

The release of the new dashboard we begin the sunsetting of all Iowa Medicaid quarterly and annual managed care reports.