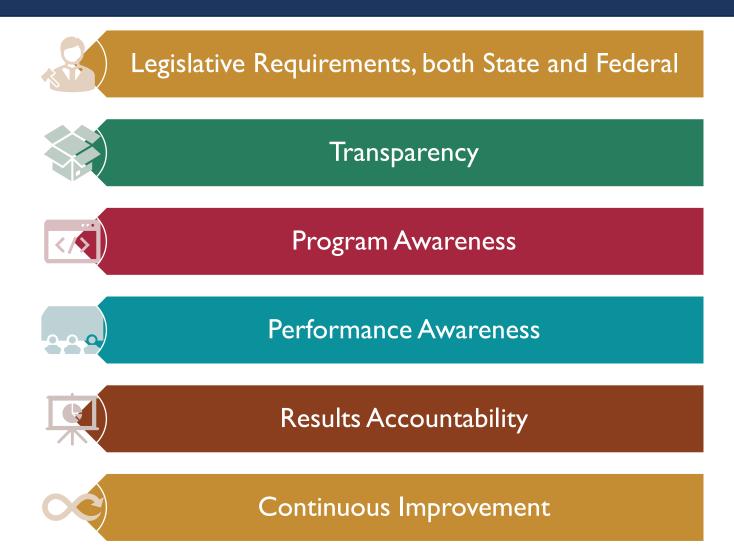

# Why a New Dashboard?

There are several reasons why this dashboard is a big win for lowa Medicaid:

What is Included in the Iowa Medicaid Dashboard?