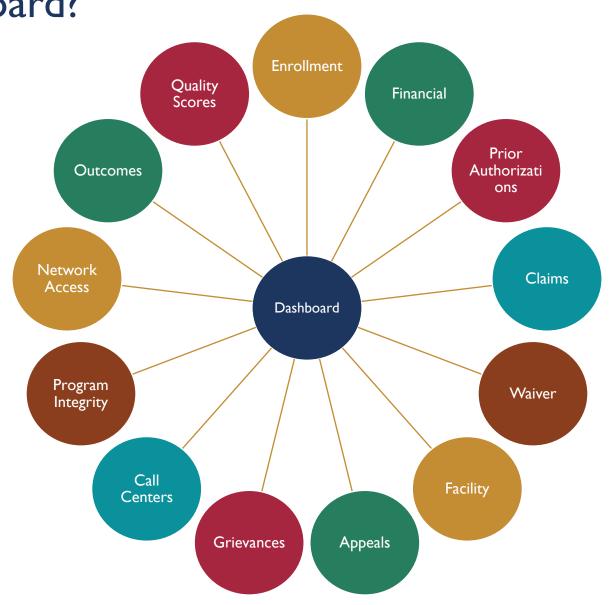

# Why a New Dashboard?

There are several reasons why this dashboard is a big win for lowa Medicaid:

What is Included in the Iowa Medicaid Dashboard?

# Several Categories Available to Deep Dive