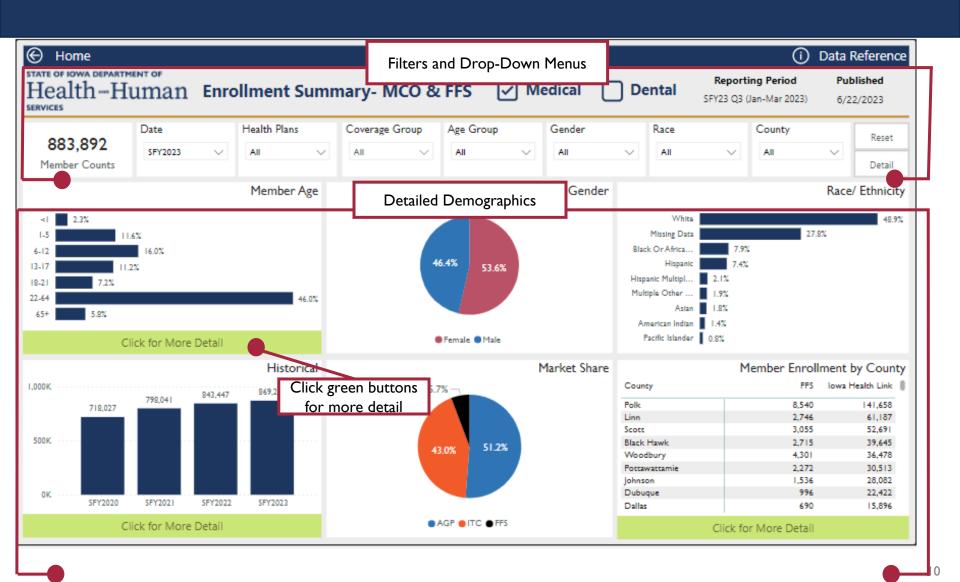

# **Enrollment Summary**

#### Iowa Medicaid Dashboard Homepage

High-level enrollment and financial overviews