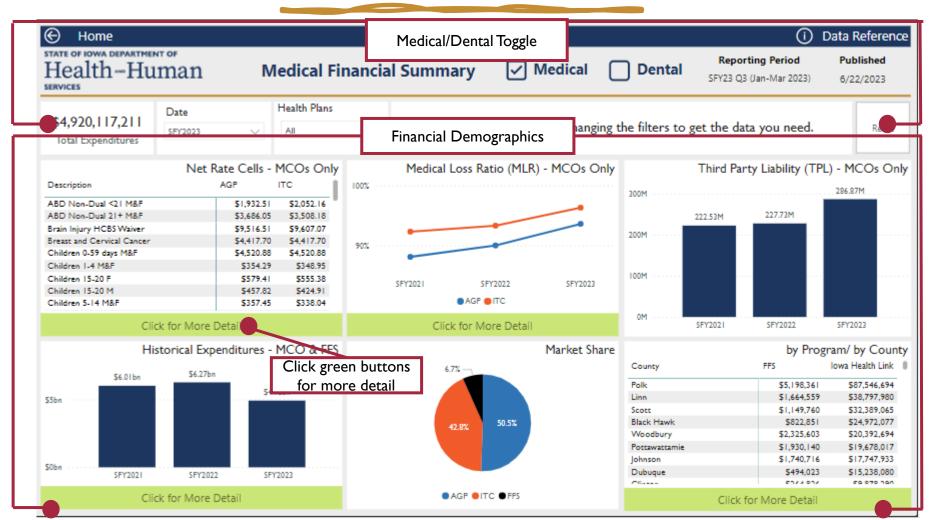

# Financial Summary

#### Iowa Medicaid Dashboard Homepage

High-level enrollment and financial overviews