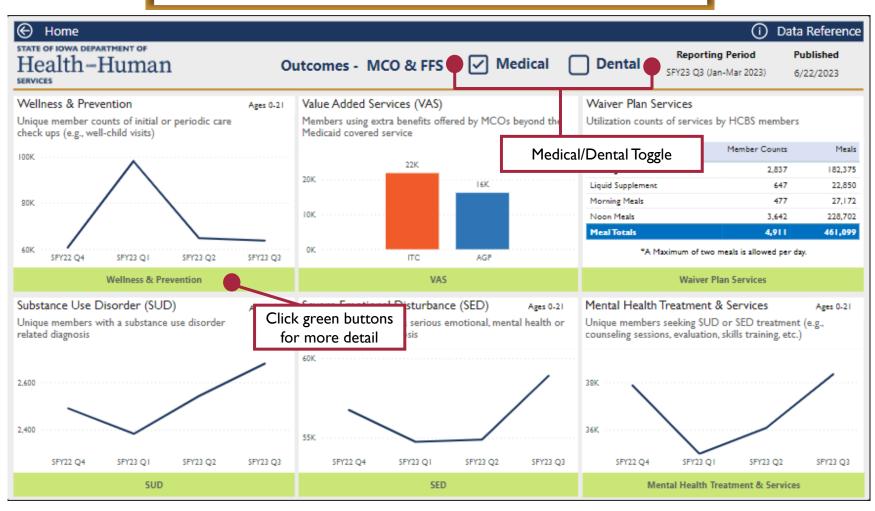

#### **Outcomes**

The outcomes dashboard showcases how Medicaid services are impacting our members.