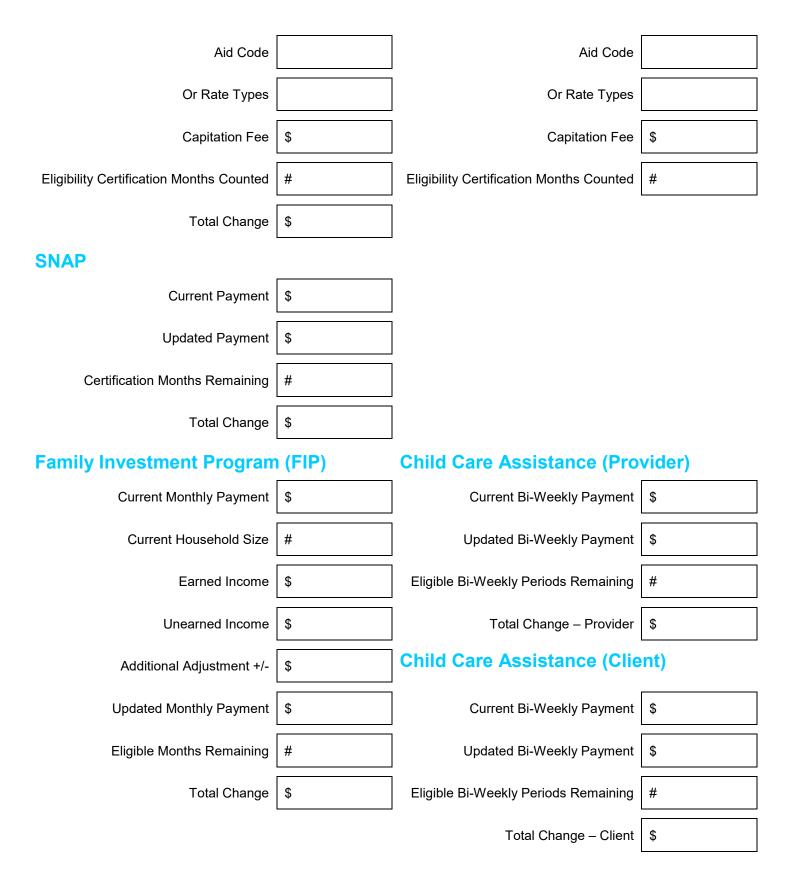

## DHS Investigative Referral Follow-Up to DIA

| Date                                                                                                                                                                    |                        | DIA Case Number                         |                          |                   |
|-------------------------------------------------------------------------------------------------------------------------------------------------------------------------|------------------------|-----------------------------------------|--------------------------|-------------------|
| Worker Number                                                                                                                                                           |                        | State ID/CIN                            |                          |                   |
| Client First Name Client Last Name                                                                                                                                      |                        | e IABC Case Number                      |                          |                   |
| ELIAS Case Number                                                                                                                                                       | KT Case Number: Client |                                         | KT Case Number: Provider |                   |
| Referral Type (Based on DIA Investigative Report):         Application       Review/Recertification         Ongoing Case       Closed Case                              |                        |                                         |                          |                   |
| <ul> <li>Application or Review/Recertification changed to Ongoing Investigation:</li> <li>Yes (If Yes, Stop and Submit to DIA)</li> <li>No (If No, Continue)</li> </ul> |                        |                                         |                          |                   |
| Was this referral related to an EBT trafficking or misuse:         Yes       (If Yes, Stop and Submit to DIA)         No       (If No, Continue)                        |                        |                                         |                          |                   |
|                                                                                                                                                                         |                        | View Calculat                           | tion Sheet               | Submit to DIA/ECF |
| Case Action – Based on DHS Benefits/Eligibility determination:                                                                                                          |                        |                                         |                          |                   |
| Were benefits or eligibility increased?                                                                                                                                 |                        | Were benefits or eligibility decreased? |                          |                   |
| \$                                                                                                                                                                      | Increase               |                                         | \$                       | Decrease          |
| Medical \$                                                                                                                                                              |                        | Medi                                    | cal \$                   |                   |
| SNAP \$                                                                                                                                                                 |                        | SN                                      | AP \$                    |                   |
| FIP \$                                                                                                                                                                  |                        |                                         |                          |                   |
| CCA - Client \$                                                                                                                                                         |                        |                                         |                          |                   |
| CCA - Provider \$                                                                                                                                                       |                        | CCA - Provid                            | der \$                   |                   |
| Is an IPV being pursued?  Yes No                                                                                                                                        |                        |                                         |                          |                   |
| Has a claim been established or do you anticipate a claim being established?                                                                                            |                        |                                         |                          |                   |
| Comments:                                                                                                                                                               |                        |                                         |                          |                   |
|                                                                                                                                                                         |                        | View Calculat                           | tion Sheet               | Submit to DIA/ECF |