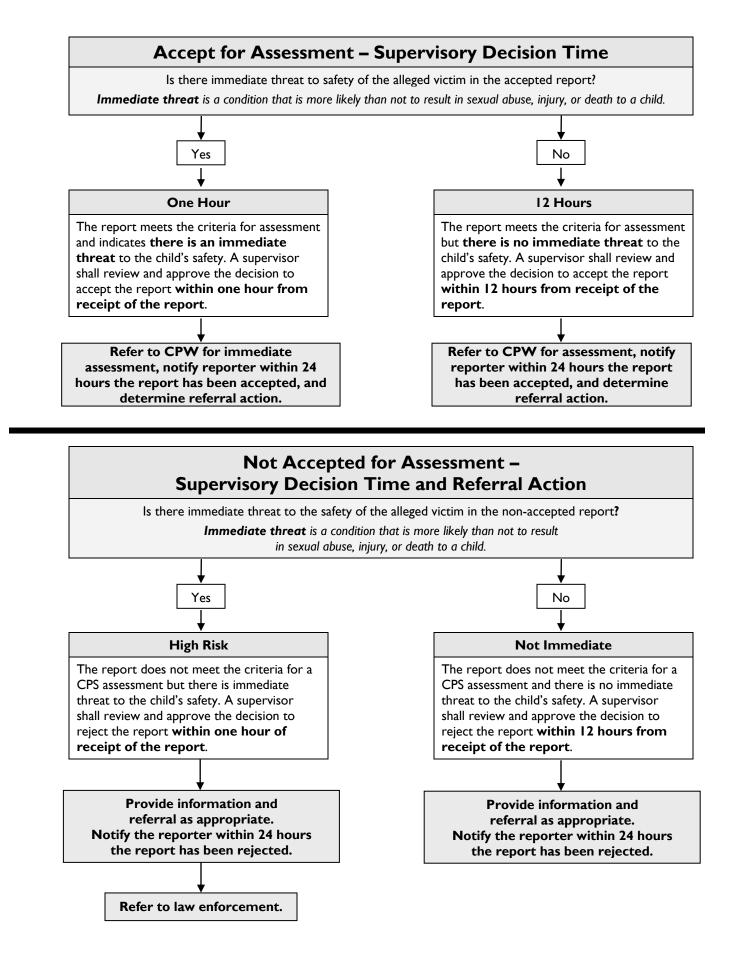

Offender | Knowingly allowing a registered sex offender custody of, control over, or unsupervised access to a child                                                                                                                                                                                                                                                                                                                                                                                                                                                                                                                                                                                                                                                                   |                            |      |





## Does the child's need meet CINA criteria?

Child is in need of medical treatment to cure or alleviate, or prevent serious physical injury or illness and child's parent, guardian or custodian is unwilling or unable to provide such treatment

Child has been the subject of or a party to sexual activities for hire or posed for live display or for photographic or other means pictorial reproduction or display which is designed to appeal to the prurient interest and is patently offensive; and taken as a whole, lacks serious literary, scientific, political or artistic value

Child is without a parent, guardian or other custodian

Child's parent, guardian or custodian for good cause desires to be relieved of the child's care and custody

Child for good cause desires to have the child's parents