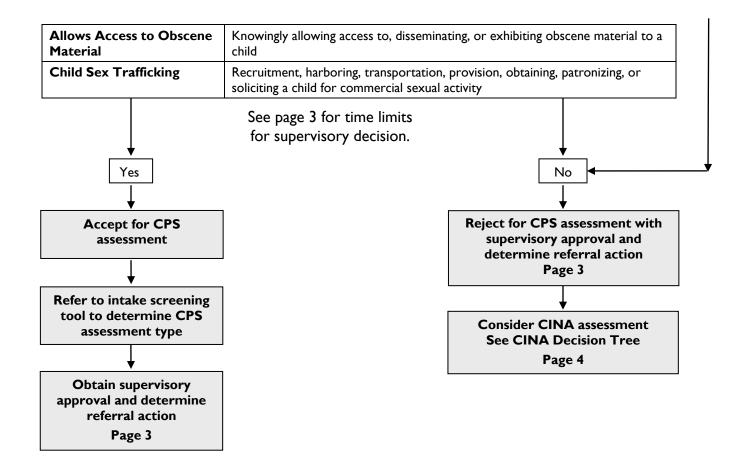

Child has been the subject of or a party to sexual activities for hire or posed for live display or for photographic or other means pictorial reproduction or display which is designed to appeal to the prurient interest and is patently offensive; and taken as a whole, lacks serious literary, scientific, political or artistic value