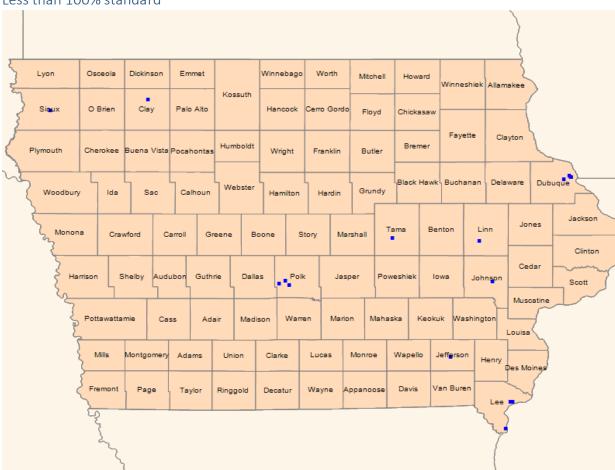

Table 1A Map: Waiver – Health & Disability - Counseling Servives – Urban - 30 minutes or miles: Less than 100% standard

- Members –0% with access (4 members); 100% without access (4 members) MEMBER LOCATIONS NOT DISPLAYED
- Providers 19 contracted providers / 19 provider locations