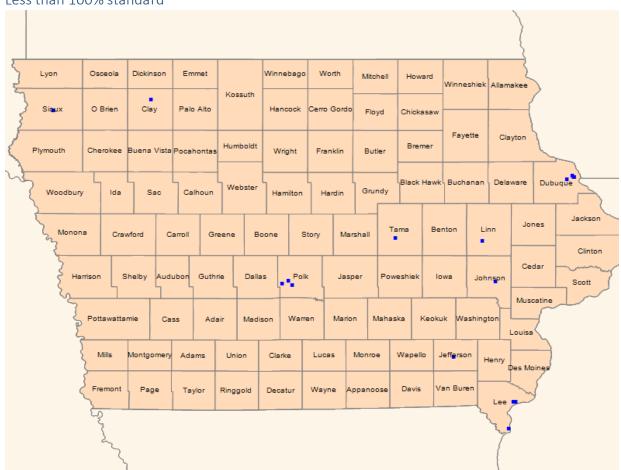

Table 1B Map: Waiver – Health & Disability - Counseling Servives – Rural - 60 minutes or miles: Less than 100% standard

- Members –75% with access (3 members); 25% without access (1 members) MEMBER LOCATIONS NOT DISPLAYED
- Providers 19 contracted providers / 19 provider locations