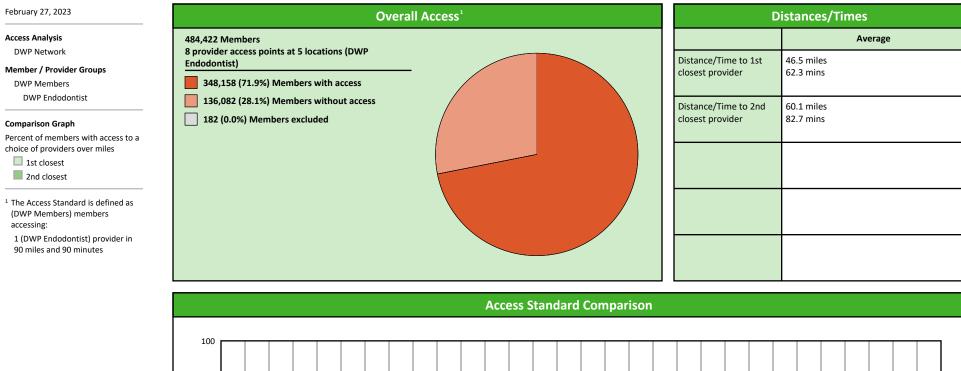

#### **Access Overview 90 Miles - Endodontist**

# Access Summary By State

| February 27, 2023                               | All Members |         |                   |                     |             |      |                |      |                            |     |                  |      |              |  |
|-------------------------------------------------|-------------|---------|-------------------|---------------------|-------------|------|----------------|------|----------------------------|-----|------------------|------|--------------|--|
| Access Analysis<br>DWP Network                  | Member      |         | Provider          |                     | With Access |      | Without Access |      | <b>Counts</b> <sup>1</sup> |     | Average Distance |      | Average Time |  |
|                                                 | Group       | #       | Group             | Standard            | #           | %    | #              | %    | Р                          | L   | 1                | 2    | 1            |  |
| Member Group                                    | DWP Members | 484,240 | DWP All Providers | 1 in 30 miles and 3 | 484,160     | 99.9 | 80             | 0.1  | 1,449                      | 565 | 3.2              | 4.3  | 3.5          |  |
| DWP Members                                     |             |         | DWP Primary De    | 1 in 30 miles and 3 | 484,160     | 99.9 | 80             | 0.1  | 1,158                      | 496 | 3.3              | 4.4  | 3.7          |  |
| Provider Group                                  |             |         | DWP Primary De    | 1 in 60 miles and 6 | 484,231     | 99.9 | 9              | 0.1  | 1,158                      | 496 | 3.3              | 4.4  | 3.7          |  |
| DWP All Providers                               |             |         | DWP Primary De    | 1 in 90 miles and 9 | 484,231     | 99.9 | 9              | 0.1  | 1,158                      | 496 | 3.3              | 4.4  | 3.7          |  |
| DWP Primary Dentist                             |             |         | DWP Oral Surgeon  | 1 in 30 miles and 3 | 306,927     | 63.4 | 177,313        | 36.6 | 140                        | 42  | 20.8             | 24.6 | 23.8         |  |
| DWP Oral Surgeon                                |             |         | DWP Oral Surgeon  | 1 in 60 miles and 6 | 443,574     | 91.6 | 40,666         | 8.4  | 140                        | 42  | 20.8             | 24.6 | 23.8         |  |
| DWP Endodontist                                 |             |         | DWP Oral Surgeon  | 1 in 90 miles and 9 | 481,377     | 99.4 | 2,863          | 0.6  | 140                        | 42  | 20.8             | 24.6 | 23.8         |  |
| DWP Orthodontist                                |             |         | DWP Endodontist   | 1 in 30 miles and 3 | 164,410     | 34.0 | 319,830        | 66.0 | 8                          | 5   | 46.5             | 60.1 | 62.3         |  |
| DWP Periodontist                                |             |         | DWP Endodontist   | 1 in 60 miles and 6 | 225,987     | 46.7 | 258,253        | 53.3 | 8                          | 5   | 46.5             | 60.1 | 62.3         |  |
| DWP Prosthodontist                              |             |         | DWP Endodontist   | 1 in 90 miles and 9 | 348,158     | 71.9 | 136,082        | 28.1 | 8                          | 5   | 46.5             | 60.1 | 62.3         |  |
| <sup>1</sup> Provider counts represent:         |             |         | DWP Orthodontist  | 1 in 30 miles and 3 | 356,964     | 73.7 | 127,276        | 26.3 | 110                        | 55  | 17.0             | 21.9 | 19.0         |  |
| P: Unique provider access                       |             |         | DWP Orthodontist  | 1 in 60 miles and 6 | 459,916     | 95.0 | 24,324         | 5.0  | 110                        | 55  | 17.0             | 21.9 | 19.0         |  |
| points<br>L: Unique provider locations          |             |         | DWP Orthodontist  | 1 in 90 miles and 9 | 484,213     | 99.9 | 27             | 0.1  | 110                        | 55  | 17.0             | 21.9 | 19.0         |  |
|                                                 |             |         | DWP Periodontist  | 1 in 30 miles and 3 | 60,127      | 12.4 | 424,113        | 87.6 | 12                         | 6   | 57.7             | 67.9 | 74.3         |  |
| ** These records have been excluded             |             |         | DWP Periodontist  | 1 in 60 miles and 6 | 156,410     | 32.3 | 327,830        | 67.7 | 12                         | 6   | 57.7             | 67.9 | 74.3         |  |
| from the analysis because of invalid zip codes. |             |         | DWP Periodontist  | 1 in 90 miles and 9 | 298,255     | 61.6 | 185,985        | 38.4 | 12                         | 6   | 57.7             | 67.9 | 74.3         |  |
|                                                 |             |         | DWP Prosthodo     | 1 in 30 miles and 3 | 165,122     | 34.1 | 319,118        | 65.9 | 21                         | 5   | 46.9             | 87.6 | 62.0         |  |
|                                                 |             |         | DWP Prosthodo     | 1 in 60 miles and 6 | 230,419     | 47.6 | 253,821        | 52.4 | 21                         | 5   | 46.9             | 87.6 | 62.0         |  |
|                                                 |             |         | DWP Prosthodo     | 1 in 90 miles and 9 | 348,135     | 71.9 |                | 28.1 | 21                         | 5   | 46.9             | 87.6 | 62.0         |  |