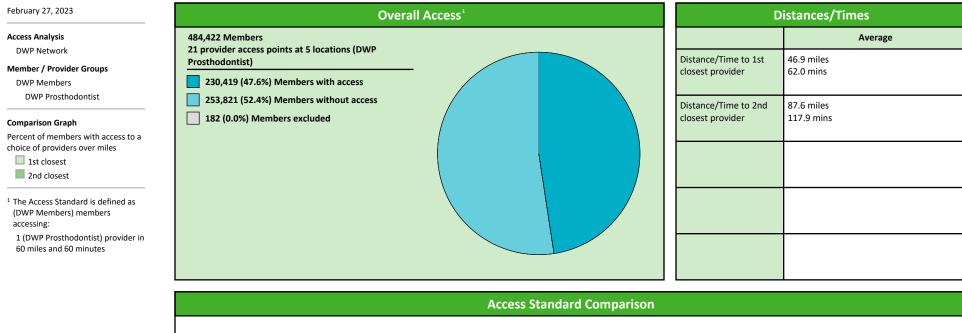

### **Access Overview 60 Miles - Prosthodontist**

#### February 27, 2023

DWP Prosthodontist 21 provider access points

at 5 locations

Single providers (3)
 × Multiple providers (2)

30 mile radius

- 60 mile radius
- 90 mile radius

# Access Summary By State

| February 27, 2023                               | All Members |         |                   |                     |             |      |                |      |                            |     |                  |      |              |  |
|-------------------------------------------------|-------------|---------|-------------------|---------------------|-------------|------|----------------|------|----------------------------|-----|------------------|------|--------------|--|
| Access Analysis<br>DWP Network                  | Member      |         | Provider          |                     | With Access |      | Without Access |      | <b>Counts</b> <sup>1</sup> |     | Average Distance |      | Average Time |  |
|                                                 | Group       | #       | Group             | Standard            | #           | %    | #              | %    | Р                          | L   | 1                | 2    | 1            |  |
| Member Group                                    | DWP Members | 484,240 | DWP All Providers | 1 in 30 miles and 3 | 484,160     | 99.9 | 80             | 0.1  | 1,449                      | 565 | 3.2              | 4.3  | 3.5          |  |
| DWP Members                                     |             |         | DWP Primary De    | 1 in 30 miles and 3 | 484,160     | 99.9 | 80             | 0.1  | 1,158                      | 496 | 3.3              | 4.4  | 3.7          |  |
| Provider Group                                  |             |         | DWP Primary De    | 1 in 60 miles and 6 | 484,231     | 99.9 | 9              | 0.1  | 1,158                      | 496 | 3.3              | 4.4  | 3.7          |  |
| DWP All Providers                               |             |         | DWP Primary De    | 1 in 90 miles and 9 | 484,231     | 99.9 | 9              | 0.1  | 1,158                      | 496 | 3.3              | 4.4  | 3.7          |  |
| DWP Primary Dentist                             |             |         | DWP Oral Surgeon  | 1 in 30 miles and 3 | 306,927     | 63.4 | 177,313        | 36.6 | 140                        | 42  | 20.8             | 24.6 | 23.8         |  |
| DWP Oral Surgeon                                |             |         | DWP Oral Surgeon  | 1 in 60 miles and 6 | 443,574     | 91.6 | 40,666         | 8.4  | 140                        | 42  | 20.8             | 24.6 | 23.8         |  |
| DWP Endodontist                                 |             |         | DWP Oral Surgeon  | 1 in 90 miles and 9 | 481,377     | 99.4 | 2,863          | 0.6  | 140                        | 42  | 20.8             | 24.6 | 23.8         |  |
| DWP Orthodontist                                |             |         | DWP Endodontist   | 1 in 30 miles and 3 | 164,410     | 34.0 | 319,830        | 66.0 | 8                          | 5   | 46.5             | 60.1 | 62.3         |  |
| DWP Periodontist                                |             |         | DWP Endodontist   | 1 in 60 miles and 6 | 225,987     | 46.7 | 258,253        | 53.3 | 8                          | 5   | 46.5             | 60.1 | 62.3         |  |
| DWP Prosthodontist                              |             |         | DWP Endodontist   | 1 in 90 miles and 9 | 348,158     | 71.9 | 136,082        | 28.1 | 8                          | 5   | 46.5             | 60.1 | 62.3         |  |
| <sup>1</sup> Provider counts represent:         |             |         | DWP Orthodontist  | 1 in 30 miles and 3 | 356,964     | 73.7 | 127,276        | 26.3 | 110                        | 55  | 17.0             | 21.9 | 19.0         |  |
| P: Unique provider access                       |             |         | DWP Orthodontist  | 1 in 60 miles and 6 | 459,916     | 95.0 | 24,324         | 5.0  | 110                        | 55  | 17.0             | 21.9 | 19.0         |  |
| points<br>L: Unique provider locations          |             |         | DWP Orthodontist  | 1 in 90 miles and 9 | 484,213     | 99.9 | 27             | 0.1  | 110                        | 55  | 17.0             | 21.9 | 19.0         |  |
|                                                 |             |         | DWP Periodontist  | 1 in 30 miles and 3 | 60,127      | 12.4 | 424,113        | 87.6 | 12                         | 6   | 57.7             | 67.9 | 74.3         |  |
| ** These records have been excluded             |             |         | DWP Periodontist  | 1 in 60 miles and 6 | 156,410     | 32.3 | 327,830        | 67.7 | 12                         | 6   | 57.7             | 67.9 | 74.3         |  |
| from the analysis because of invalid zip codes. |             |         | DWP Periodontist  | 1 in 90 miles and 9 | 298,255     | 61.6 | 185,985        | 38.4 | 12                         | 6   | 57.7             | 67.9 | 74.3         |  |
|                                                 |             |         | DWP Prosthodo     | 1 in 30 miles and 3 | 165,122     | 34.1 | 319,118        | 65.9 | 21                         | 5   | 46.9             | 87.6 | 62.0         |  |
|                                                 |             |         | DWP Prosthodo     | 1 in 60 miles and 6 | 230,419     | 47.6 | 253,821        | 52.4 | 21                         | 5   | 46.9             | 87.6 | 62.0         |  |
|                                                 |             |         | DWP Prosthodo     | 1 in 90 miles and 9 | 348,135     | 71.9 |                | 28.1 | 21                         | 5   | 46.9             | 87.6 | 62.0         |  |