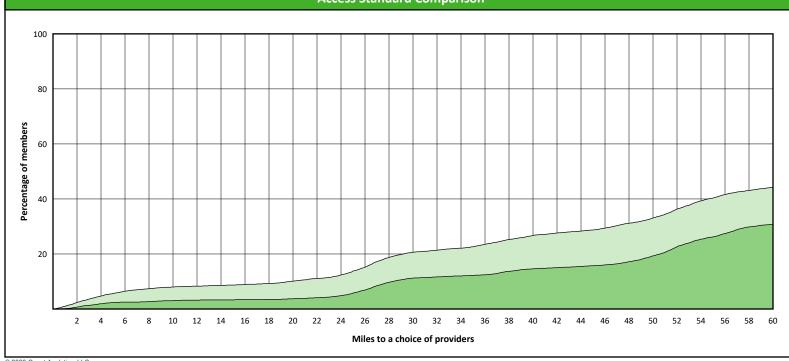

### **Access Overview 30 Miles - Periodontist**

## **DWP Periodontist Access Map**

#### February 27, 2023

DWP Periodontist

12 provider access points at 6 locations

■ Single providers (5)

× Multiple providers (1)

30 mile radius

60 mile radius

90 mile radius

# Access Summary By State

| February 27, 2023                               | All Members |         |                   |                     |             |      |                |      |                            |     |                  |      |              |  |
|-------------------------------------------------|-------------|---------|-------------------|---------------------|-------------|------|----------------|------|----------------------------|-----|------------------|------|--------------|--|
| Access Analysis<br>DWP Network                  | Member      |         | Provider          |                     | With Access |      | Without Access |      | <b>Counts</b> <sup>1</sup> |     | Average Distance |      | Average Time |  |
|                                                 | Group       | #       | Group             | Standard            | #           | %    | #              | %    | Р                          | L   | 1                | 2    | 1            |  |
| Member Group                                    | DWP Members | 484,240 | DWP All Providers | 1 in 30 miles and 3 | 484,160     | 99.9 | 80             | 0.1  | 1,449                      | 565 | 3.2              | 4.3  | 3.5          |  |
| DWP Members                                     |             |         | DWP Primary De    | 1 in 30 miles and 3 | 484,160     | 99.9 | 80             | 0.1  | 1,158                      | 496 | 3.3              | 4.4  | 3.7          |  |
| Provider Group                                  |             |         | DWP Primary De    | 1 in 60 miles and 6 | 484,231     | 99.9 | 9              | 0.1  | 1,158                      | 496 | 3.3              | 4.4  | 3.7          |  |
| DWP All Providers                               |             |         | DWP Primary De    | 1 in 90 miles and 9 | 484,231     | 99.9 | 9              | 0.1  | 1,158                      | 496 | 3.3              | 4.4  | 3.7          |  |
| DWP Primary Dentist                             |             |         | DWP Oral Surgeon  | 1 in 30 miles and 3 | 306,927     | 63.4 | 177,313        | 36.6 | 140                        | 42  | 20.8             | 24.6 | 23.8         |  |
| DWP Oral Surgeon                                |             |         | DWP Oral Surgeon  | 1 in 60 miles and 6 | 443,574     | 91.6 | 40,666         | 8.4  | 140                        | 42  | 20.8             | 24.6 | 23.8         |  |
| DWP Endodontist                                 |             |         | DWP Oral Surgeon  | 1 in 90 miles and 9 | 481,377     | 99.4 | 2,863          | 0.6  | 140                        | 42  | 20.8             | 24.6 | 23.8         |  |
| DWP Orthodontist                                |             |         | DWP Endodontist   | 1 in 30 miles and 3 | 164,410     | 34.0 | 319,830        | 66.0 | 8                          | 5   | 46.5             | 60.1 | 62.3         |  |
| DWP Periodontist                                |             |         | DWP Endodontist   | 1 in 60 miles and 6 | 225,987     | 46.7 | 258,253        | 53.3 | 8                          | 5   | 46.5             | 60.1 | 62.3         |  |
| DWP Prosthodontist                              |             |         | DWP Endodontist   | 1 in 90 miles and 9 | 348,158     | 71.9 | 136,082        | 28.1 | 8                          | 5   | 46.5             | 60.1 | 62.3         |  |
| <sup>1</sup> Provider counts represent:         |             |         | DWP Orthodontist  | 1 in 30 miles and 3 | 356,964     | 73.7 | 127,276        | 26.3 | 110                        | 55  | 17.0             | 21.9 | 19.0         |  |
| P: Unique provider access                       |             |         | DWP Orthodontist  | 1 in 60 miles and 6 | 459,916     | 95.0 | 24,324         | 5.0  | 110                        | 55  | 17.0             | 21.9 | 19.0         |  |
| points<br>L: Unique provider locations          |             |         | DWP Orthodontist  | 1 in 90 miles and 9 | 484,213     | 99.9 | 27             | 0.1  | 110                        | 55  | 17.0             | 21.9 | 19.0         |  |
|                                                 |             |         | DWP Periodontist  | 1 in 30 miles and 3 | 60,127      | 12.4 | 424,113        | 87.6 | 12                         | 6   | 57.7             | 67.9 | 74.3         |  |
| ** These records have been excluded             |             |         | DWP Periodontist  | 1 in 60 miles and 6 | 156,410     | 32.3 | 327,830        | 67.7 | 12                         | 6   | 57.7             | 67.9 | 74.3         |  |
| from the analysis because of invalid zip codes. |             |         | DWP Periodontist  | 1 in 90 miles and 9 | 298,255     | 61.6 | 185,985        | 38.4 | 12                         | 6   | 57.7             | 67.9 | 74.3         |  |
|                                                 |             |         | DWP Prosthodo     | 1 in 30 miles and 3 | 165,122     | 34.1 | 319,118        | 65.9 | 21                         | 5   | 46.9             | 87.6 | 62.0         |  |
|                                                 |             |         | DWP Prosthodo     | 1 in 60 miles and 6 | 230,419     | 47.6 | 253,821        | 52.4 | 21                         | 5   | 46.9             | 87.6 | 62.0         |  |
|                                                 |             |         | DWP Prosthodo     | 1 in 90 miles and 9 | 348,135     | 71.9 |                | 28.1 | 21                         | 5   | 46.9             | 87.6 | 62.0         |  |