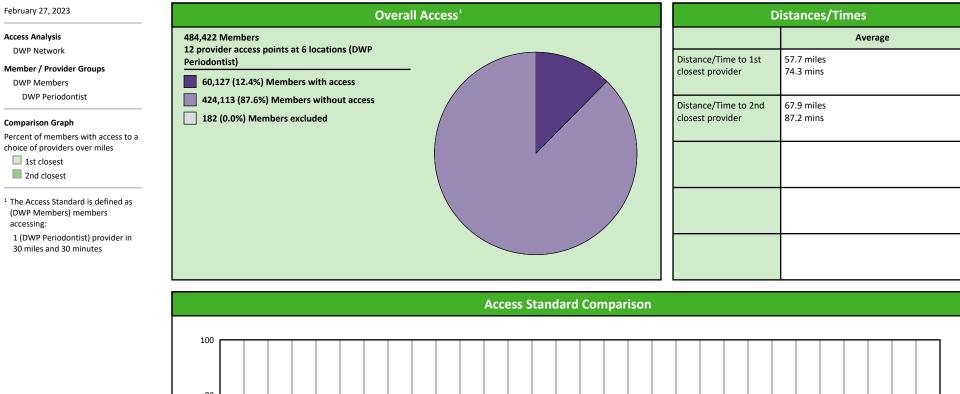

### **Access Overview 30 Miles - Periodontist**

#### February 27, 2023

DWP Periodontist

12 provider access points at 6 locations

■ Single providers (5)

× Multiple providers (1)

30 mile radius

60 mile radius

90 mile radius