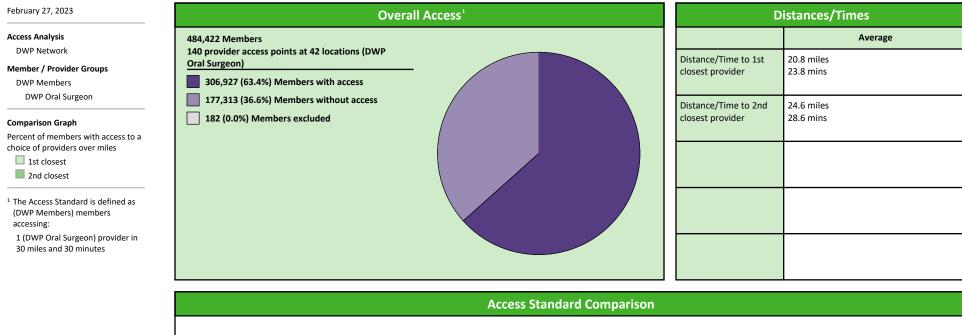

### Access Overview 30 Miles - Oral Surgeon

# Access Summary By State

| February 27, 2023                               | All Members |         |                   |                     |             |      |                |      |                            |     |                  |      |              |  |
|-------------------------------------------------|-------------|---------|-------------------|---------------------|-------------|------|----------------|------|----------------------------|-----|------------------|------|--------------|--|
| Access Analysis<br>DWP Network                  | Member      |         | Provider          |                     | With Access |      | Without Access |      | <b>Counts</b> <sup>1</sup> |     | Average Distance |      | Average Time |  |
|                                                 | Group       | #       | Group             | Standard            | #           | %    | #              | %    | Р                          | L   | 1                | 2    | 1            |  |
| Member Group                                    | DWP Members | 484,240 | DWP All Providers | 1 in 30 miles and 3 | 484,160     | 99.9 | 80             | 0.1  | 1,449                      | 565 | 3.2              | 4.3  | 3.5          |  |
| DWP Members                                     |             |         | DWP Primary De    | 1 in 30 miles and 3 | 484,160     | 99.9 | 80             | 0.1  | 1,158                      | 496 | 3.3              | 4.4  | 3.7          |  |
| Provider Group                                  |             |         | DWP Primary De    | 1 in 60 miles and 6 | 484,231     | 99.9 | 9              | 0.1  | 1,158                      | 496 | 3.3              | 4.4  | 3.7          |  |
| DWP All Providers                               |             |         | DWP Primary De    | 1 in 90 miles and 9 | 484,231     | 99.9 | 9              | 0.1  | 1,158                      | 496 | 3.3              | 4.4  | 3.7          |  |
| DWP Primary Dentist                             |             |         | DWP Oral Surgeon  | 1 in 30 miles and 3 | 306,927     | 63.4 | 177,313        | 36.6 | 140                        | 42  | 20.8             | 24.6 | 23.8         |  |
| DWP Oral Surgeon                                |             |         | DWP Oral Surgeon  | 1 in 60 miles and 6 | 443,574     | 91.6 | 40,666         | 8.4  | 140                        | 42  | 20.8             | 24.6 | 23.8         |  |
| DWP Endodontist                                 |             |         | DWP Oral Surgeon  | 1 in 90 miles and 9 | 481,377     | 99.4 | 2,863          | 0.6  | 140                        | 42  | 20.8             | 24.6 | 23.8         |  |
| DWP Orthodontist                                |             |         | DWP Endodontist   | 1 in 30 miles and 3 | 164,410     | 34.0 | 319,830        | 66.0 | 8                          | 5   | 46.5             | 60.1 | 62.3         |  |
| DWP Periodontist                                |             |         | DWP Endodontist   | 1 in 60 miles and 6 | 225,987     | 46.7 | 258,253        | 53.3 | 8                          | 5   | 46.5             | 60.1 | 62.3         |  |
| DWP Prosthodontist                              |             |         | DWP Endodontist   | 1 in 90 miles and 9 | 348,158     | 71.9 | 136,082        | 28.1 | 8                          | 5   | 46.5             | 60.1 | 62.3         |  |
| <sup>1</sup> Provider counts represent:         |             |         | DWP Orthodontist  | 1 in 30 miles and 3 | 356,964     | 73.7 | 127,276        | 26.3 | 110                        | 55  | 17.0             | 21.9 | 19.0         |  |
| P: Unique provider access                       |             |         | DWP Orthodontist  | 1 in 60 miles and 6 | 459,916     | 95.0 | 24,324         | 5.0  | 110                        | 55  | 17.0             | 21.9 | 19.0         |  |
| points<br>L: Unique provider locations          |             |         | DWP Orthodontist  | 1 in 90 miles and 9 | 484,213     | 99.9 | 27             | 0.1  | 110                        | 55  | 17.0             | 21.9 | 19.0         |  |
|                                                 |             |         | DWP Periodontist  | 1 in 30 miles and 3 | 60,127      | 12.4 | 424,113        | 87.6 | 12                         | 6   | 57.7             | 67.9 | 74.3         |  |
| ** These records have been excluded             |             |         | DWP Periodontist  | 1 in 60 miles and 6 | 156,410     | 32.3 | 327,830        | 67.7 | 12                         | 6   | 57.7             | 67.9 | 74.3         |  |
| from the analysis because of invalid zip codes. |             |         | DWP Periodontist  | 1 in 90 miles and 9 | 298,255     | 61.6 | 185,985        | 38.4 | 12                         | 6   | 57.7             | 67.9 | 74.3         |  |
|                                                 |             |         | DWP Prosthodo     | 1 in 30 miles and 3 | 165,122     | 34.1 | 319,118        | 65.9 | 21                         | 5   | 46.9             | 87.6 | 62.0         |  |
|                                                 |             |         | DWP Prosthodo     | 1 in 60 miles and 6 | 230,419     | 47.6 | 253,821        | 52.4 | 21                         | 5   | 46.9             | 87.6 | 62.0         |  |
|                                                 |             |         | DWP Prosthodo     | 1 in 90 miles and 9 | 348,135     | 71.9 |                | 28.1 | 21                         | 5   | 46.9             | 87.6 | 62.0         |  |