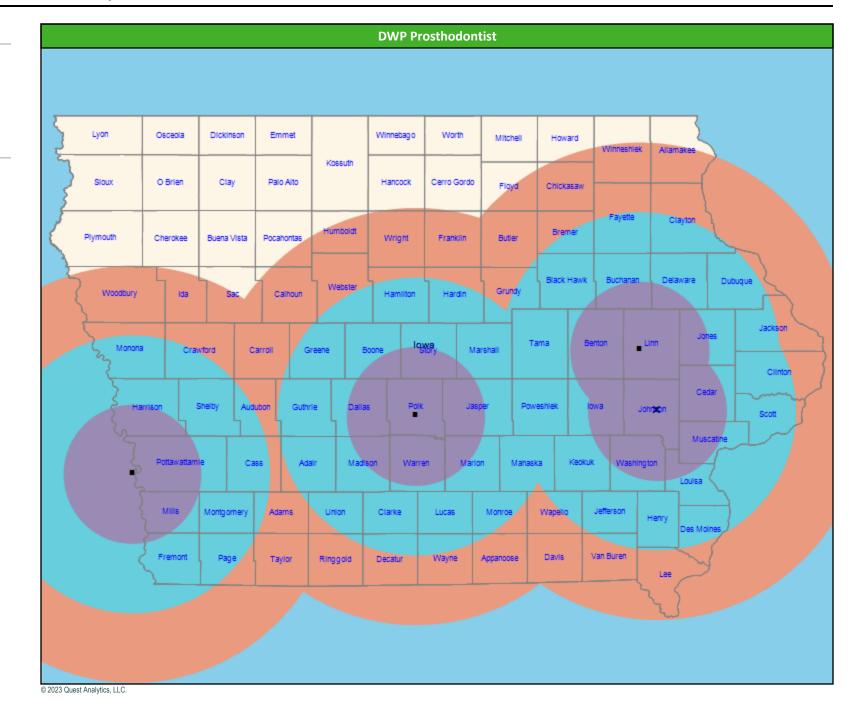

#### **DWP Prosthodontist Access Map**

#### February 27, 2023

DWP Prosthodontist 21 provider access points

at 5 locations

Single providers (3)
 × Multiple providers (2)

30 mile radius

- 60 mile radius
- 90 mile radius