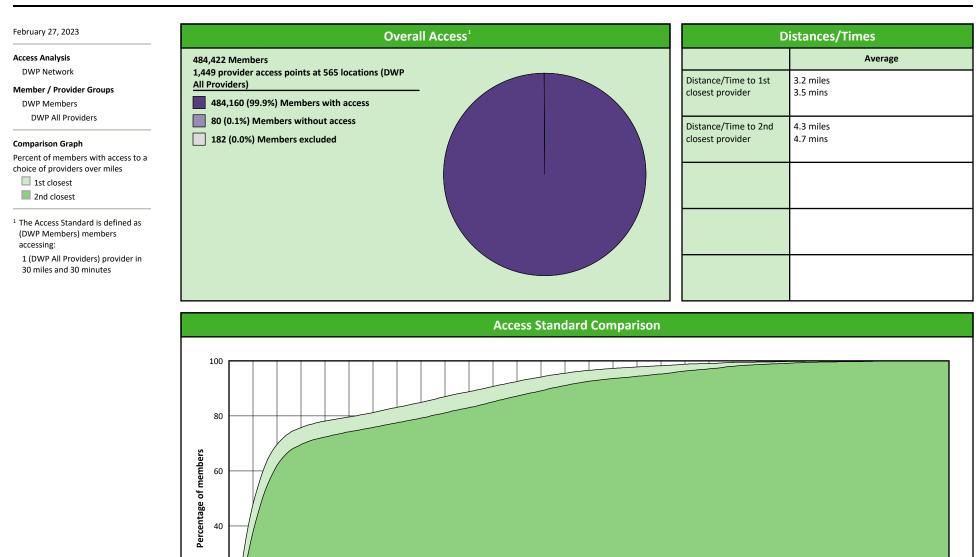

#### **Access Overview 30 Miles - All Providers**

10 11 12 13 14 15 16 17 18 19 20 21 22 23 24 25 26 27 28 29 30

Miles to a choice of providers

```
© 2023 Quest Analytics, LLC.
```

2

3

5

4

# Access Summary By State

| February 27, 2023                               | All Members |         |                   |                     |             |      |                |      |                            |     |                  |      |              |  |
|-------------------------------------------------|-------------|---------|-------------------|---------------------|-------------|------|----------------|------|----------------------------|-----|------------------|------|--------------|--|
| Access Analysis<br>DWP Network                  | Member      |         | Provider          |                     | With Access |      | Without Access |      | <b>Counts</b> <sup>1</sup> |     | Average Distance |      | Average Time |  |
|                                                 | Group       | #       | Group             | Standard            | #           | %    | #              | %    | Р                          | L   | 1                | 2    | 1            |  |
| Member Group                                    | DWP Members | 484,240 | DWP All Providers | 1 in 30 miles and 3 | 484,160     | 99.9 | 80             | 0.1  | 1,449                      | 565 | 3.2              | 4.3  | 3.5          |  |
| DWP Members                                     |             |         | DWP Primary De    | 1 in 30 miles and 3 | 484,160     | 99.9 | 80             | 0.1  | 1,158                      | 496 | 3.3              | 4.4  | 3.7          |  |
| Provider Group                                  |             |         | DWP Primary De    | 1 in 60 miles and 6 | 484,231     | 99.9 | 9              | 0.1  | 1,158                      | 496 | 3.3              | 4.4  | 3.7          |  |
| DWP All Providers                               |             |         | DWP Primary De    | 1 in 90 miles and 9 | 484,231     | 99.9 | 9              | 0.1  | 1,158                      | 496 | 3.3              | 4.4  | 3.7          |  |
| DWP Primary Dentist                             |             |         | DWP Oral Surgeon  | 1 in 30 miles and 3 | 306,927     | 63.4 | 177,313        | 36.6 | 140                        | 42  | 20.8             | 24.6 | 23.8         |  |
| DWP Oral Surgeon                                |             |         | DWP Oral Surgeon  | 1 in 60 miles and 6 | 443,574     | 91.6 | 40,666         | 8.4  | 140                        | 42  | 20.8             | 24.6 | 23.8         |  |
| DWP Endodontist                                 |             |         | DWP Oral Surgeon  | 1 in 90 miles and 9 | 481,377     | 99.4 | 2,863          | 0.6  | 140                        | 42  | 20.8             | 24.6 | 23.8         |  |
| DWP Orthodontist                                |             |         | DWP Endodontist   | 1 in 30 miles and 3 | 164,410     | 34.0 | 319,830        | 66.0 | 8                          | 5   | 46.5             | 60.1 | 62.3         |  |
| DWP Periodontist                                |             |         | DWP Endodontist   | 1 in 60 miles and 6 | 225,987     | 46.7 | 258,253        | 53.3 | 8                          | 5   | 46.5             | 60.1 | 62.3         |  |
| DWP Prosthodontist                              |             |         | DWP Endodontist   | 1 in 90 miles and 9 | 348,158     | 71.9 | 136,082        | 28.1 | 8                          | 5   | 46.5             | 60.1 | 62.3         |  |
| <sup>1</sup> Provider counts represent:         |             |         | DWP Orthodontist  | 1 in 30 miles and 3 | 356,964     | 73.7 | 127,276        | 26.3 | 110                        | 55  | 17.0             | 21.9 | 19.0         |  |
| P: Unique provider access                       |             |         | DWP Orthodontist  | 1 in 60 miles and 6 | 459,916     | 95.0 | 24,324         | 5.0  | 110                        | 55  | 17.0             | 21.9 | 19.0         |  |
| points<br>L: Unique provider locations          |             |         | DWP Orthodontist  | 1 in 90 miles and 9 | 484,213     | 99.9 | 27             | 0.1  | 110                        | 55  | 17.0             | 21.9 | 19.0         |  |
|                                                 |             |         | DWP Periodontist  | 1 in 30 miles and 3 | 60,127      | 12.4 | 424,113        | 87.6 | 12                         | 6   | 57.7             | 67.9 | 74.3         |  |
| ** These records have been excluded             |             |         | DWP Periodontist  | 1 in 60 miles and 6 | 156,410     | 32.3 | 327,830        | 67.7 | 12                         | 6   | 57.7             | 67.9 | 74.3         |  |
| from the analysis because of invalid zip codes. |             |         | DWP Periodontist  | 1 in 90 miles and 9 | 298,255     | 61.6 | 185,985        | 38.4 | 12                         | 6   | 57.7             | 67.9 | 74.3         |  |
|                                                 |             |         | DWP Prosthodo     | 1 in 30 miles and 3 | 165,122     | 34.1 | 319,118        | 65.9 | 21                         | 5   | 46.9             | 87.6 | 62.0         |  |
|                                                 |             |         | DWP Prosthodo     | 1 in 60 miles and 6 | 230,419     | 47.6 | 253,821        | 52.4 | 21                         | 5   | 46.9             | 87.6 | 62.0         |  |
|                                                 |             |         | DWP Prosthodo     | 1 in 90 miles and 9 | 348,135     | 71.9 |                | 28.1 | 21                         | 5   | 46.9             | 87.6 | 62.0         |  |