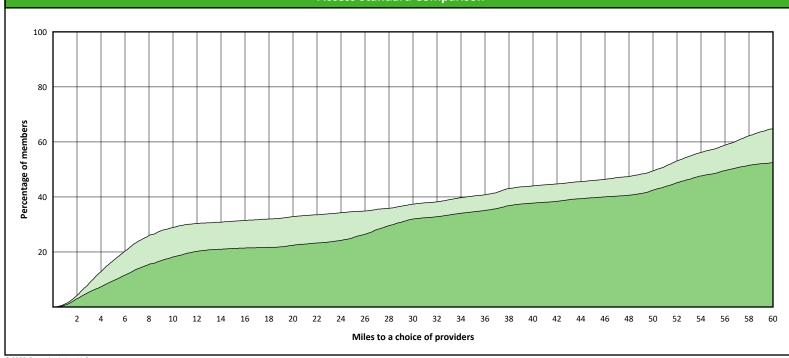

### **Access Overview 30 Miles - Endodontist**

## **DWP Endodontist Access Map**

#### February 27, 2023

8 provider access points at 5 locations ■ Single providers (3)

× Multiple providers (2)

30 mile radius

- 60 mile radius
- ou mile radius
  90 mile radius

🤍 90 mile radius

# Access Summary By State

| February 27, 2023                               | All Members |         |                   |                     |             |      |                |      |                            |     |                  |      |              |  |
|-------------------------------------------------|-------------|---------|-------------------|---------------------|-------------|------|----------------|------|----------------------------|-----|------------------|------|--------------|--|
| Access Analysis<br>DWP Network                  | Member      |         | Provider          |                     | With Access |      | Without Access |      | <b>Counts</b> <sup>1</sup> |     | Average Distance |      | Average Time |  |
|                                                 | Group       | #       | Group             | Standard            | #           | %    | #              | %    | Р                          | L   | 1                | 2    | 1            |  |
| Member Group                                    | DWP Members | 484,240 | DWP All Providers | 1 in 30 miles and 3 | 484,160     | 99.9 | 80             | 0.1  | 1,449                      | 565 | 3.2              | 4.3  | 3.5          |  |
| DWP Members                                     |             |         | DWP Primary De    | 1 in 30 miles and 3 | 484,160     | 99.9 | 80             | 0.1  | 1,158                      | 496 | 3.3              | 4.4  | 3.7          |  |
| Provider Group                                  |             |         | DWP Primary De    | 1 in 60 miles and 6 | 484,231     | 99.9 | 9              | 0.1  | 1,158                      | 496 | 3.3              | 4.4  | 3.7          |  |
| DWP All Providers                               |             |         | DWP Primary De    | 1 in 90 miles and 9 | 484,231     | 99.9 | 9              | 0.1  | 1,158                      | 496 | 3.3              | 4.4  | 3.7          |  |
| DWP Primary Dentist                             |             |         | DWP Oral Surgeon  | 1 in 30 miles and 3 | 306,927     | 63.4 | 177,313        | 36.6 | 140                        | 42  | 20.8             | 24.6 | 23.8         |  |
| DWP Oral Surgeon                                |             |         | DWP Oral Surgeon  | 1 in 60 miles and 6 | 443,574     | 91.6 | 40,666         | 8.4  | 140                        | 42  | 20.8             | 24.6 | 23.8         |  |
| DWP Endodontist                                 |             |         | DWP Oral Surgeon  | 1 in 90 miles and 9 | 481,377     | 99.4 | 2,863          | 0.6  | 140                        | 42  | 20.8             | 24.6 | 23.8         |  |
| DWP Orthodontist                                |             |         | DWP Endodontist   | 1 in 30 miles and 3 | 164,410     | 34.0 | 319,830        | 66.0 | 8                          | 5   | 46.5             | 60.1 | 62.3         |  |
| DWP Periodontist                                |             |         | DWP Endodontist   | 1 in 60 miles and 6 | 225,987     | 46.7 | 258,253        | 53.3 | 8                          | 5   | 46.5             | 60.1 | 62.3         |  |
| DWP Prosthodontist                              |             |         | DWP Endodontist   | 1 in 90 miles and 9 | 348,158     | 71.9 | 136,082        | 28.1 | 8                          | 5   | 46.5             | 60.1 | 62.3         |  |
| <sup>1</sup> Provider counts represent:         |             |         | DWP Orthodontist  | 1 in 30 miles and 3 | 356,964     | 73.7 | 127,276        | 26.3 | 110                        | 55  | 17.0             | 21.9 | 19.0         |  |
| P: Unique provider access                       |             |         | DWP Orthodontist  | 1 in 60 miles and 6 | 459,916     | 95.0 | 24,324         | 5.0  | 110                        | 55  | 17.0             | 21.9 | 19.0         |  |
| points<br>L: Unique provider locations          |             |         | DWP Orthodontist  | 1 in 90 miles and 9 | 484,213     | 99.9 | 27             | 0.1  | 110                        | 55  | 17.0             | 21.9 | 19.0         |  |
|                                                 |             |         | DWP Periodontist  | 1 in 30 miles and 3 | 60,127      | 12.4 | 424,113        | 87.6 | 12                         | 6   | 57.7             | 67.9 | 74.3         |  |
| ** These records have been excluded             |             |         | DWP Periodontist  | 1 in 60 miles and 6 | 156,410     | 32.3 | 327,830        | 67.7 | 12                         | 6   | 57.7             | 67.9 | 74.3         |  |
| from the analysis because of invalid zip codes. |             |         | DWP Periodontist  | 1 in 90 miles and 9 | 298,255     | 61.6 | 185,985        | 38.4 | 12                         | 6   | 57.7             | 67.9 | 74.3         |  |
|                                                 |             |         | DWP Prosthodo     | 1 in 30 miles and 3 | 165,122     | 34.1 | 319,118        | 65.9 | 21                         | 5   | 46.9             | 87.6 | 62.0         |  |
|                                                 |             |         | DWP Prosthodo     | 1 in 60 miles and 6 | 230,419     | 47.6 | 253,821        | 52.4 | 21                         | 5   | 46.9             | 87.6 | 62.0         |  |
|                                                 |             |         | DWP Prosthodo     | 1 in 90 miles and 9 | 348,135     | 71.9 |                | 28.1 | 21                         | 5   | 46.9             | 87.6 | 62.0         |  |