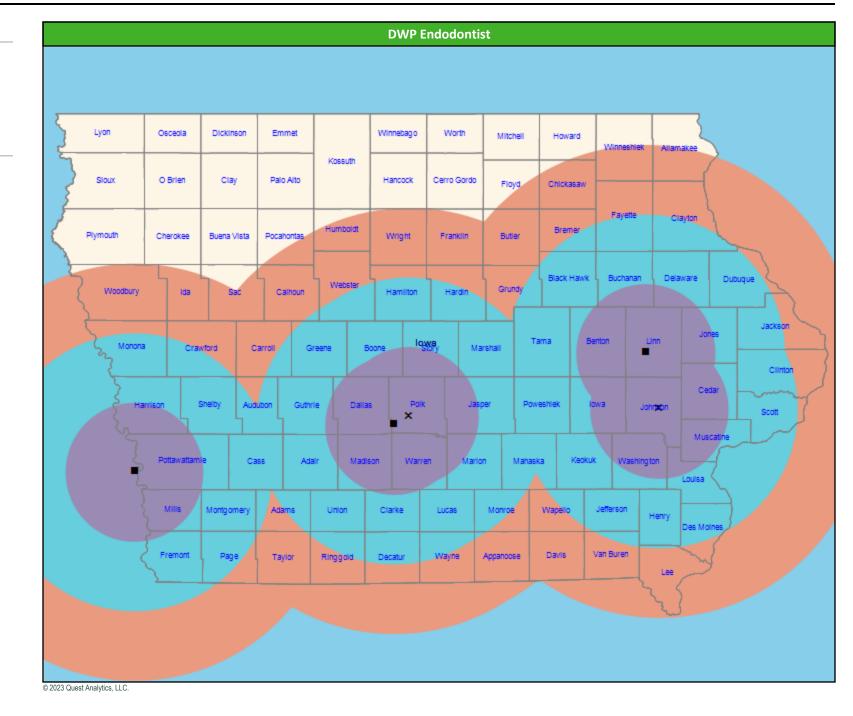

## **DWP Endodontist Access Map**

#### February 27, 2023

8 provider access points at 5 locations ■ Single providers (3)

× Multiple providers (2)

30 mile radius

- 60 mile radius
- ou mile radius
  90 mile radius

🤍 90 mile radius