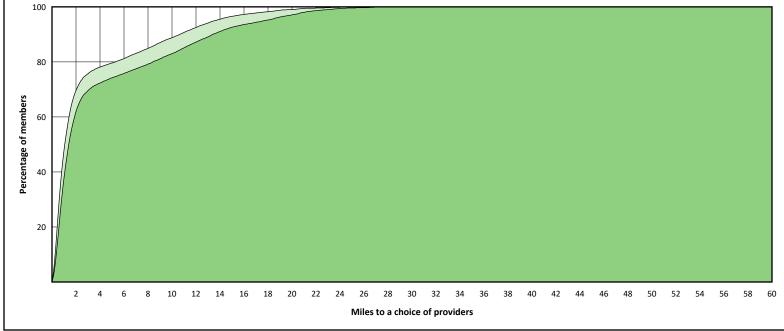

|

#### **Access Overview 30 Miles - All Providers**



10 11 12 13 14 15 16 17 18 19 20 21 22 23 24 25 26 27 28 29 30

Miles to a choice of providers

```
© 2023 Quest Analytics, LLC.
```

2

3

5

4

6

7 8 9

1

20

### **Access Overview 30 Miles - Primary Care Dentist**



### Access Overview 30 Miles - Oral Surgeon





### **Access Overview 30 Miles - Endodontist**





### Access Overview 30 Miles - Orthodontist





### **Access Overview 30 Miles - Periodontist**





### **Access Overview 30 Miles - Prosthodontist**





#### **Access Overview 60 Miles - All Providers**





# **Access Overview 60 Miles - Primary Care Dentist**



18

20 22 24

26 28 30 32 34

Miles to a choice of providers

36 38

40

44

46

42

48 50 52

54 56 58 60

© 2023 Quest Analytics, LLC.

2 4 6

10

8

12 14 16

#### Access Overview 60 Miles - Oral Surgeon



#### Access Overview 60 Miles - Endodontist





#### **Access Overview 60 Miles - Orthodontist**



```
© 2023 Quest Analytics, LLC.
```

### **Access Overview 60 Miles - Periodontist**





### **Access Overview 60 Miles - Prosthodontist**





### **Access Overview 90 Miles - All Providers**





# **Access Overview 90 Miles - Primary Care Dentist**



18 21 24 27 30 33 36

39

42 45 48

Miles to a choice of providers

51 54 57

60

66 69

72 75

78

63

81 84 87 90

```
© 2023 Quest Analytics, LLC.
```

6

9

12 15

3

20