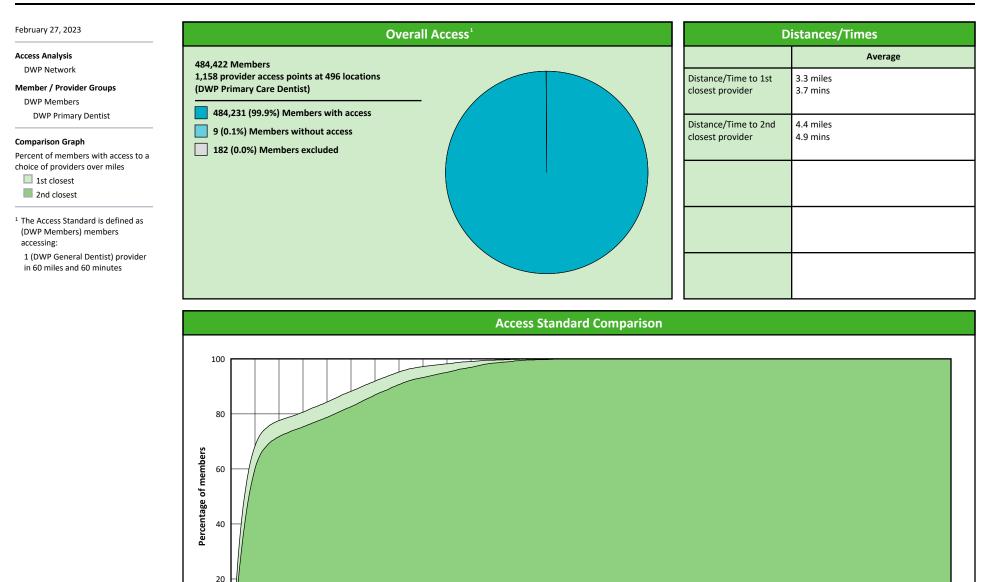

# **Access Overview 60 Miles - Primary Care Dentist**

18

20 22 24

26 28 30 32 34

Miles to a choice of providers

36 38

40

44

# Access Summary By State

| February 27, 2023                               | All Members |         |                   |                     |             |      |                |      |                            |     |                  |      |              |  |
|-------------------------------------------------|-------------|---------|-------------------|---------------------|-------------|------|----------------|------|----------------------------|-----|------------------|------|--------------|--|
| Access Analysis<br>DWP Network                  | Member      |         | Provider          |                     | With Access |      | Without Access |      | <b>Counts</b> <sup>1</sup> |     | Average Distance |      | Average Time |  |
|                                                 | Group       | #       | Group             | Standard            | #           | %    | #              | %    | Р                          | L   | 1                | 2    | 1            |  |
| Member Group                                    | DWP Members | 484,240 | DWP All Providers | 1 in 30 miles and 3 | 484,160     | 99.9 | 80             | 0.1  | 1,449                      | 565 | 3.2              | 4.3  | 3.5          |  |
| DWP Members                                     |             |         | DWP Primary De    | 1 in 30 miles and 3 | 484,160     | 99.9 | 80             | 0.1  | 1,158                      | 496 | 3.3              | 4.4  | 3.7          |  |
| Provider Group                                  |             |         | DWP Primary De    | 1 in 60 miles and 6 | 484,231     | 99.9 | 9              | 0.1  | 1,158                      | 496 | 3.3              | 4.4  | 3.7          |  |
| DWP All Providers                               |             |         | DWP Primary De    | 1 in 90 miles and 9 | 484,231     | 99.9 | 9              | 0.1  | 1,158                      | 496 | 3.3              | 4.4  | 3.7          |  |
| DWP Primary Dentist                             |             |         | DWP Oral Surgeon  | 1 in 30 miles and 3 | 306,927     | 63.4 | 177,313        | 36.6 | 140                        | 42  | 20.8             | 24.6 | 23.8         |  |
| DWP Oral Surgeon                                |             |         | DWP Oral Surgeon  | 1 in 60 miles and 6 | 443,574     | 91.6 | 40,666         | 8.4  | 140                        | 42  | 20.8             | 24.6 | 23.8         |  |
| DWP Endodontist                                 |             |         | DWP Oral Surgeon  | 1 in 90 miles and 9 | 481,377     | 99.4 | 2,863          | 0.6  | 140                        | 42  | 20.8             | 24.6 | 23.8         |  |
| DWP Orthodontist                                |             |         | DWP Endodontist   | 1 in 30 miles and 3 | 164,410     | 34.0 | 319,830        | 66.0 | 8                          | 5   | 46.5             | 60.1 | 62.3         |  |
| DWP Periodontist                                |             |         | DWP Endodontist   | 1 in 60 miles and 6 | 225,987     | 46.7 | 258,253        | 53.3 | 8                          | 5   | 46.5             | 60.1 | 62.3         |  |
| DWP Prosthodontist                              |             |         | DWP Endodontist   | 1 in 90 miles and 9 | 348,158     | 71.9 | 136,082        | 28.1 | 8                          | 5   | 46.5             | 60.1 | 62.3         |  |
| <sup>1</sup> Provider counts represent:         |             |         | DWP Orthodontist  | 1 in 30 miles and 3 | 356,964     | 73.7 | 127,276        | 26.3 | 110                        | 55  | 17.0             | 21.9 | 19.0         |  |
| P: Unique provider access                       |             |         | DWP Orthodontist  | 1 in 60 miles and 6 | 459,916     | 95.0 | 24,324         | 5.0  | 110                        | 55  | 17.0             | 21.9 | 19.0         |  |
| points<br>L: Unique provider locations          |             |         | DWP Orthodontist  | 1 in 90 miles and 9 | 484,213     | 99.9 | 27             | 0.1  | 110                        | 55  | 17.0             | 21.9 | 19.0         |  |
|                                                 |             |         | DWP Periodontist  | 1 in 30 miles and 3 | 60,127      | 12.4 | 424,113        | 87.6 | 12                         | 6   | 57.7             | 67.9 | 74.3         |  |
| ** These records have been excluded             |             |         | DWP Periodontist  | 1 in 60 miles and 6 | 156,410     | 32.3 | 327,830        | 67.7 | 12                         | 6   | 57.7             | 67.9 | 74.3         |  |
| from the analysis because of invalid zip codes. |             |         | DWP Periodontist  | 1 in 90 miles and 9 | 298,255     | 61.6 | 185,985        | 38.4 | 12                         | 6   | 57.7             | 67.9 | 74.3         |  |
|                                                 |             |         | DWP Prosthodo     | 1 in 30 miles and 3 | 165,122     | 34.1 | 319,118        | 65.9 | 21                         | 5   | 46.9             | 87.6 | 62.0         |  |
|                                                 |             |         | DWP Prosthodo     | 1 in 60 miles and 6 | 230,419     | 47.6 | 253,821        | 52.4 | 21                         | 5   | 46.9             | 87.6 | 62.0         |  |
|                                                 |             |         | DWP Prosthodo     | 1 in 90 miles and 9 | 348,135     | 71.9 |                | 28.1 | 21                         | 5   | 46.9             | 87.6 | 62.0         |  |