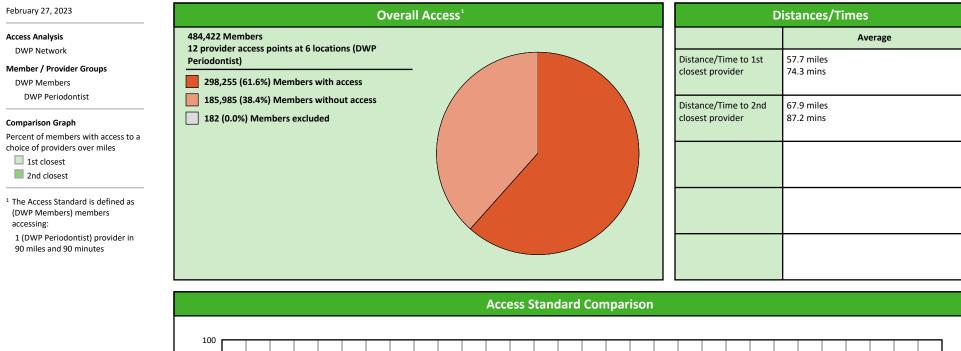

## **DWP Periodontist Access Map**

#### February 27, 2023

DWP Periodontist

12 provider access points at 6 locations

■ Single providers (5)

× Multiple providers (1)

30 mile radius

60 mile radius

90 mile radius

# Access Summary By State

| February 27, 2023                               | All Members |         |                   |                     |             |      |                |      |                            |     |                  |      |              |  |
|-------------------------------------------------|-------------|---------|-------------------|---------------------|-------------|------|----------------|------|----------------------------|-----|------------------|------|--------------|--|
| Access Analysis<br>DWP Network                  | Member      |         | Provider          |                     | With Access |      | Without Access |      | <b>Counts</b> <sup>1</sup> |     | Average Distance |      | Average Time |  |
|                                                 | Group       | #       | Group             | Standard            | #           | %    | #              | %    | Р                          | L   | 1                | 2    | 1            |  |
| Member Group                                    | DWP Members | 484,240 | DWP All Providers | 1 in 30 miles and 3 | 484,160     | 99.9 | 80             | 0.1  | 1,449                      | 565 | 3.2              | 4.3  | 3.5          |  |
| DWP Members                                     |             |         | DWP Primary De    | 1 in 30 miles and 3 | 484,160     | 99.9 | 80             | 0.1  | 1,158                      | 496 | 3.3              | 4.4  | 3.7          |  |
| Provider Group                                  |             |         | DWP Primary De    | 1 in 60 miles and 6 | 484,231     | 99.9 | 9              | 0.1  | 1,158                      | 496 | 3.3              | 4.4  | 3.7          |  |
| DWP All Providers                               |             |         | DWP Primary De    | 1 in 90 miles and 9 | 484,231     | 99.9 | 9              | 0.1  | 1,158                      | 496 | 3.3              | 4.4  | 3.7          |  |
| DWP Primary Dentist                             |             |         | DWP Oral Surgeon  | 1 in 30 miles and 3 | 306,927     | 63.4 | 177,313        | 36.6 | 140                        | 42  | 20.8             | 24.6 | 23.8         |  |
| DWP Oral Surgeon                                |             |         | DWP Oral Surgeon  | 1 in 60 miles and 6 | 443,574     | 91.6 | 40,666         | 8.4  | 140                        | 42  | 20.8             | 24.6 | 23.8         |  |
| DWP Endodontist                                 |             |         | DWP Oral Surgeon  | 1 in 90 miles and 9 | 481,377     | 99.4 | 2,863          | 0.6  | 140                        | 42  | 20.8             | 24.6 | 23.8         |  |
| DWP Orthodontist                                |             |         | DWP Endodontist   | 1 in 30 miles and 3 | 164,410     | 34.0 | 319,830        | 66.0 | 8                          | 5   | 46.5             | 60.1 | 62.3         |  |
| DWP Periodontist                                |             |         | DWP Endodontist   | 1 in 60 miles and 6 | 225,987     | 46.7 | 258,253        | 53.3 | 8                          | 5   | 46.5             | 60.1 | 62.3         |  |
| DWP Prosthodontist                              |             |         | DWP Endodontist   | 1 in 90 miles and 9 | 348,158     | 71.9 | 136,082        | 28.1 | 8                          | 5   | 46.5             | 60.1 | 62.3         |  |
| <sup>1</sup> Provider counts represent:         |             |         | DWP Orthodontist  | 1 in 30 miles and 3 | 356,964     | 73.7 | 127,276        | 26.3 | 110                        | 55  | 17.0             | 21.9 | 19.0         |  |
| P: Unique provider access                       |             |         | DWP Orthodontist  | 1 in 60 miles and 6 | 459,916     | 95.0 | 24,324         | 5.0  | 110                        | 55  | 17.0             | 21.9 | 19.0         |  |
| points<br>L: Unique provider locations          |             |         | DWP Orthodontist  | 1 in 90 miles and 9 | 484,213     | 99.9 | 27             | 0.1  | 110                        | 55  | 17.0             | 21.9 | 19.0         |  |
|                                                 |             |         | DWP Periodontist  | 1 in 30 miles and 3 | 60,127      | 12.4 | 424,113        | 87.6 | 12                         | 6   | 57.7             | 67.9 | 74.3         |  |
| ** These records have been excluded             |             |         | DWP Periodontist  | 1 in 60 miles and 6 | 156,410     | 32.3 | 327,830        | 67.7 | 12                         | 6   | 57.7             | 67.9 | 74.3         |  |
| from the analysis because of invalid zip codes. |             |         | DWP Periodontist  | 1 in 90 miles and 9 | 298,255     | 61.6 | 185,985        | 38.4 | 12                         | 6   | 57.7             | 67.9 | 74.3         |  |
|                                                 |             |         | DWP Prosthodo     | 1 in 30 miles and 3 | 165,122     | 34.1 | 319,118        | 65.9 | 21                         | 5   | 46.9             | 87.6 | 62.0         |  |
|                                                 |             |         | DWP Prosthodo     | 1 in 60 miles and 6 | 230,419     | 47.6 | 253,821        | 52.4 | 21                         | 5   | 46.9             | 87.6 | 62.0         |  |
|                                                 |             |         | DWP Prosthodo     | 1 in 90 miles and 9 | 348,135     | 71.9 |                | 28.1 | 21                         | 5   | 46.9             | 87.6 | 62.0         |  |