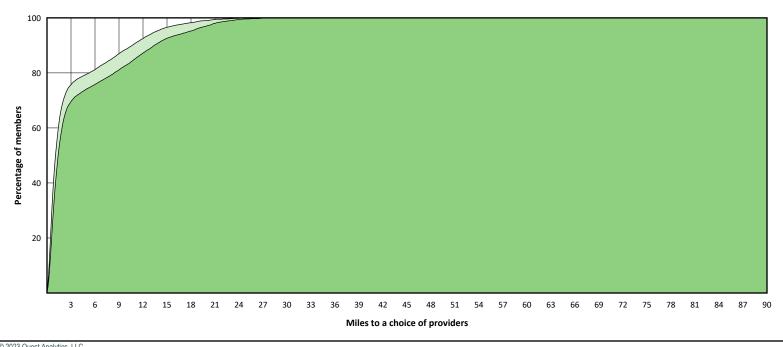

- Endodontist**





### Access Overview 30 Miles - Orthodontist





### **Access Overview 30 Miles - Periodontist**





### **Access Overview 30 Miles - Prosthodontist**





#### **Access Overview 60 Miles - All Providers**





# **Access Overview 60 Miles - Primary Care Dentist**



18

20 22 24

26 28 30 32 34

Miles to a choice of providers

36 38

40

44

46

42

48 50 52

54 56 58 60

© 2023 Quest Analytics, LLC.

2 4 6

10

8

12 14 16

#### Access Overview 60 Miles - Oral Surgeon



#### Access Overview 60 Miles - Endodontist





#### **Access Overview 60 Miles - Orthodontist**



```
© 2023 Quest Analytics, LLC.
```

### **Access Overview 60 Miles - Periodontist**





### **Access Overview 60 Miles - Prosthodontist**





### **Access Overview 90 Miles - All Providers**





# **Access Overview 90 Miles - Primary Care Dentist**



18 21 24 27 30 33 36

39

42 45 48

Miles to a choice of providers

51 54 57

60

66 69

72 75

78

63

81 84 87 90

```
© 2023 Quest Analytics, LLC.
```

6

9

12 15

3

20

# Access Overview 90 Miles - Oral Surgeon



#### **Access Overview 90 Miles - Endodontist**





#### **Access Overview 90 Miles - Orthodontist**



#### **Access Overview 90 Miles - Periodontist**





#### Access Overview 90 Miles - Prosthodontist





### **DWP Primary Care Dentist Access Map**

#### February 27, 2023

**DWP Primary Care Dentist** 1,158 provider access points at 496 locations

- Single providers (243)
- × Multiple providers (253)
- 30 mile radius
- 60 mile radius
- 90 mile radius



#### **DWP Oral Surgeon Access Map**

#### February 27, 2