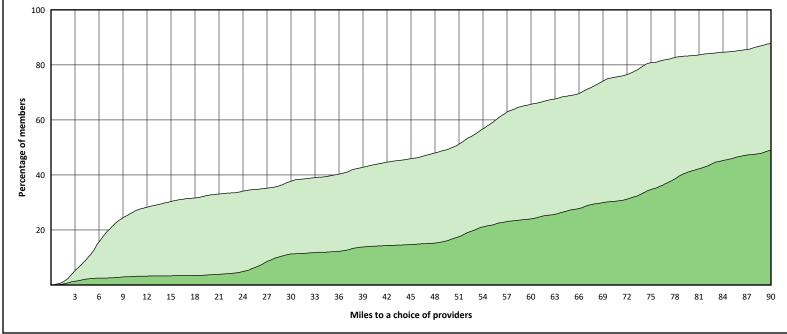

### **Access Overview 90 Miles - All Providers**

# **Access Overview 90 Miles - Primary Care Dentist**

18 21 24 27 30 33 36

39

42 45 48

Miles to a choice of providers

51 54 57

60

66 69

72 75

78

63

81 84 87 90

```
© 2023 Quest Analytics, LLC.
```

6

9

12 15

3

20