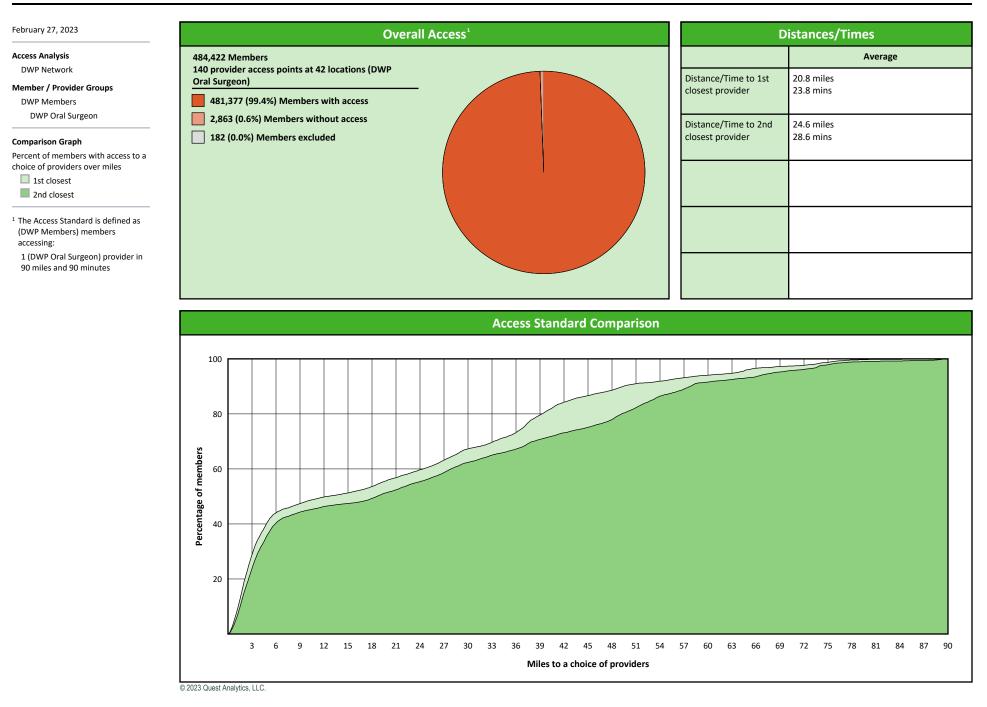

# Access Overview 90 Miles - Oral Surgeon

# Access Summary By State

| February 27, 2023                               | All Members |         |                   |                     |             |      |                |      |                            |     |                  |      |              |  |
|-------------------------------------------------|-------------|---------|-------------------|---------------------|-------------|------|----------------|------|----------------------------|-----|------------------|------|--------------|--|
| Access Analysis<br>DWP Network                  | Member      |         | Provider          |                     | With Access |      | Without Access |      | <b>Counts</b> <sup>1</sup> |     | Average Distance |      | Average Time |  |
|                                                 | Group       | #       | Group             | Standard            | #           | %    | #              | %    | Р                          | L   | 1                | 2    | 1            |  |
| Member Group                                    | DWP Members | 484,240 | DWP All Providers | 1 in 30 miles and 3 | 484,160     | 99.9 | 80             | 0.1  | 1,449                      | 565 | 3.2              | 4.3  | 3.5          |  |
| DWP Members                                     |             |         | DWP Primary De    | 1 in 30 miles and 3 | 484,160     | 99.9 | 80             | 0.1  | 1,158                      | 496 | 3.3              | 4.4  | 3.7          |  |
| Provider Group                                  |             |         | DWP Primary De    | 1 in 60 miles and 6 | 484,231     | 99.9 | 9              | 0.1  | 1,158                      | 496 | 3.3              | 4.4  | 3.7          |  |
| DWP All Providers                               |             |         | DWP Primary De    | 1 in 90 miles and 9 | 484,231     | 99.9 | 9              | 0.1  | 1,158                      | 496 | 3.3              | 4.4  | 3.7          |  |
| DWP Primary Dentist                             |             |         | DWP Oral Surgeon  | 1 in 30 miles and 3 | 306,927     | 63.4 | 177,313        | 36.6 | 140                        | 42  | 20.8             | 24.6 | 23.8         |  |
| DWP Oral Surgeon                                |             |         | DWP Oral Surgeon  | 1 in 60 miles and 6 | 443,574     | 91.6 | 40,666         | 8.4  | 140                        | 42  | 20.8             | 24.6 | 23.8         |  |
| DWP Endodontist                                 |             |         | DWP Oral Surgeon  | 1 in 90 miles and 9 | 481,377     | 99.4 | 2,863          | 0.6  | 140                        | 42  | 20.8             | 24.6 | 23.8         |  |
| DWP Orthodontist                                |             |         | DWP Endodontist   | 1 in 30 miles and 3 | 164,410     | 34.0 | 319,830        | 66.0 | 8                          | 5   | 46.5             | 60.1 | 62.3         |  |
| DWP Periodontist                                |             |         | DWP Endodontist   | 1 in 60 miles and 6 | 225,987     | 46.7 | 258,253        | 53.3 | 8                          | 5   | 46.5             | 60.1 | 62.3         |  |
| DWP Prosthodontist                              |             |         | DWP Endodontist   | 1 in 90 miles and 9 | 348,158     | 71.9 | 136,082        | 28.1 | 8                          | 5   | 46.5             | 60.1 | 62.3         |  |
| <sup>1</sup> Provider counts represent:         |             |         | DWP Orthodontist  | 1 in 30 miles and 3 | 356,964     | 73.7 | 127,276        | 26.3 | 110                        | 55  | 17.0             | 21.9 | 19.0         |  |
| P: Unique provider access                       |             |         | DWP Orthodontist  | 1 in 60 miles and 6 | 459,916     | 95.0 | 24,324         | 5.0  | 110                        | 55  | 17.0             | 21.9 | 19.0         |  |
| points<br>L: Unique provider locations          |             |         | DWP Orthodontist  | 1 in 90 miles and 9 | 484,213     | 99.9 | 27             | 0.1  | 110                        | 55  | 17.0             | 21.9 | 19.0         |  |
|                                                 |             |         | DWP Periodontist  | 1 in 30 miles and 3 | 60,127      | 12.4 | 424,113        | 87.6 | 12                         | 6   | 57.7             | 67.9 | 74.3         |  |
| ** These records have been excluded             |             |         | DWP Periodontist  | 1 in 60 miles and 6 | 156,410     | 32.3 | 327,830        | 67.7 | 12                         | 6   | 57.7             | 67.9 | 74.3         |  |
| from the analysis because of invalid zip codes. |             |         | DWP Periodontist  | 1 in 90 miles and 9 | 298,255     | 61.6 | 185,985        | 38.4 | 12                         | 6   | 57.7             | 67.9 | 74.3         |  |
|                                                 |             |         | DWP Prosthodo     | 1 in 30 miles and 3 | 165,122     | 34.1 | 319,118        | 65.9 | 21                         | 5   | 46.9             | 87.6 | 62.0         |  |
|                                                 |             |         | DWP Prosthodo     | 1 in 60 miles and 6 | 230,419     | 47.6 | 253,821        | 52.4 | 21                         | 5   | 46.9             | 87.6 | 62.0         |  |
|                                                 |             |         | DWP Prosthodo     | 1 in 90 miles and 9 | 348,135     | 71.9 |                | 28.1 | 21                         | 5   | 46.9             | 87.6 | 62.0         |  |