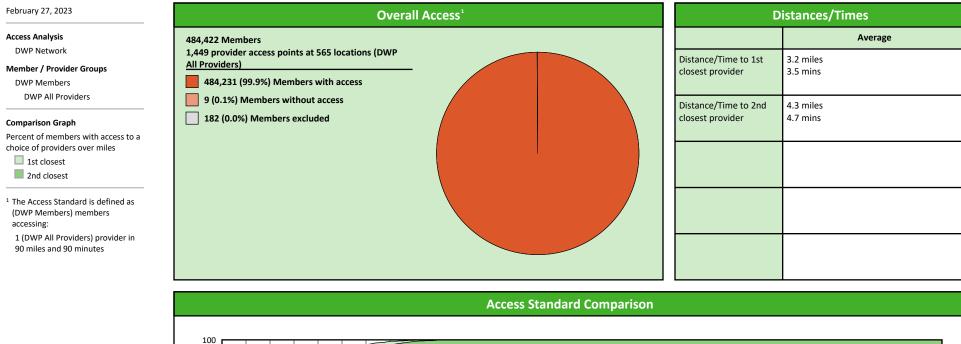

### **Access Overview 90 Miles - All Providers**

# Access Summary By State

| February 27, 2023                               | All Members |         |                   |                     |             |      |                |      |                            |     |                  |      |              |  |
|-------------------------------------------------|-------------|---------|-------------------|---------------------|-------------|------|----------------|------|----------------------------|-----|------------------|------|--------------|--|
| Access Analysis<br>DWP Network                  | Member      |         | Provider          |                     | With Access |      | Without Access |      | <b>Counts</b> <sup>1</sup> |     | Average Distance |      | Average Time |  |
|                                                 | Group       | #       | Group             | Standard            | #           | %    | #              | %    | Р                          | L   | 1                | 2    | 1            |  |
| Member Group                                    | DWP Members | 484,240 | DWP All Providers | 1 in 30 miles and 3 | 484,160     | 99.9 | 80             | 0.1  | 1,449                      | 565 | 3.2              | 4.3  | 3.5          |  |
| DWP Members                                     |             |         | DWP Primary De    | 1 in 30 miles and 3 | 484,160     | 99.9 | 80             | 0.1  | 1,158                      | 496 | 3.3              | 4.4  | 3.7          |  |
| Provider Group                                  |             |         | DWP Primary De    | 1 in 60 miles and 6 | 484,231     | 99.9 | 9              | 0.1  | 1,158                      | 496 | 3.3              | 4.4  | 3.7          |  |
| DWP All Providers                               |             |         | DWP Primary De    | 1 in 90 miles and 9 | 484,231     | 99.9 | 9              | 0.1  | 1,158                      | 496 | 3.3              | 4.4  | 3.7          |  |
| DWP Primary Dentist                             |             |         | DWP Oral Surgeon  | 1 in 30 miles and 3 | 306,927     | 63.4 | 177,313        | 36.6 | 140                        | 42  | 20.8             | 24.6 | 23.8         |  |
| DWP Oral Surgeon                                |             |         | DWP Oral Surgeon  | 1 in 60 miles and 6 | 443,574     | 91.6 | 40,666         | 8.4  | 140                        | 42  | 20.8             | 24.6 | 23.8         |  |
| DWP Endodontist                                 |             |         | DWP Oral Surgeon  | 1 in 90 miles and 9 | 481,377     | 99.4 | 2,863          | 0.6  | 140                        | 42  | 20.8             | 24.6 | 23.8         |  |
| DWP Orthodontist                                |             |         | DWP Endodontist   | 1 in 30 miles and 3 | 164,410     | 34.0 | 319,830        | 66.0 | 8                          | 5   | 46.5             | 60.1 | 62.3         |  |
| DWP Periodontist                                |             |         | DWP Endodontist   | 1 in 60 miles and 6 | 225,987     | 46.7 | 258,253        | 53.3 | 8                          | 5   | 46.5             | 60.1 | 62.3         |  |
| DWP Prosthodontist                              |             |         | DWP Endodontist   | 1 in 90 miles and 9 | 348,158     | 71.9 | 136,082        | 28.1 | 8                          | 5   | 46.5             | 60.1 | 62.3         |  |
| <sup>1</sup> Provider counts represent:         |             |         | DWP Orthodontist  | 1 in 30 miles and 3 | 356,964     | 73.7 | 127,276        | 26.3 | 110                        | 55  | 17.0             | 21.9 | 19.0         |  |
| P: Unique provider access                       |             |         | DWP Orthodontist  | 1 in 60 miles and 6 | 459,916     | 95.0 | 24,324         | 5.0  | 110                        | 55  | 17.0             | 21.9 | 19.0         |  |
| points<br>L: Unique provider locations          |             |         | DWP Orthodontist  | 1 in 90 miles and 9 | 484,213     | 99.9 | 27             | 0.1  | 110                        | 55  | 17.0             | 21.9 | 19.0         |  |
|                                                 |             |         | DWP Periodontist  | 1 in 30 miles and 3 | 60,127      | 12.4 | 424,113        | 87.6 | 12                         | 6   | 57.7             | 67.9 | 74.3         |  |
| ** These records have been excluded             |             |         | DWP Periodontist  | 1 in 60 miles and 6 | 156,410     | 32.3 | 327,830        | 67.7 | 12                         | 6   | 57.7             | 67.9 | 74.3         |  |
| from the analysis because of invalid zip codes. |             |         | DWP Periodontist  | 1 in 90 miles and 9 | 298,255     | 61.6 | 185,985        | 38.4 | 12                         | 6   | 57.7             | 67.9 | 74.3         |  |
|                                                 |             |         | DWP Prosthodo     | 1 in 30 miles and 3 | 165,122     | 34.1 | 319,118        | 65.9 | 21                         | 5   | 46.9             | 87.6 | 62.0         |  |
|                                                 |             |         | DWP Prosthodo     | 1 in 60 miles and 6 | 230,419     | 47.6 | 253,821        | 52.4 | 21                         | 5   | 46.9             | 87.6 | 62.0         |  |
|                                                 |             |         | DWP Prosthodo     | 1 in 90 miles and 9 | 348,135     | 71.9 |                | 28.1 | 21                         | 5   | 46.9             | 87.6 | 62.0         |  |