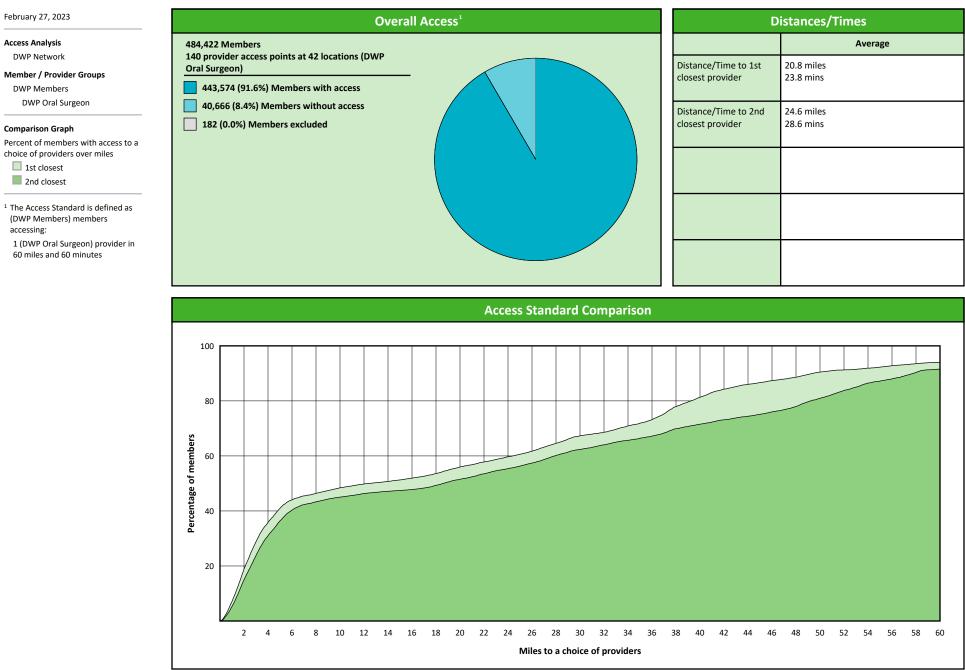

### Access Overview 30 Miles - Oral Surgeon

# Access Summary By State

| February 27, 2023                               | All Members |         |                   |                     |             |      |                |      |                            |     |                  |      |              |  |
|-------------------------------------------------|-------------|---------|-------------------|---------------------|-------------|------|----------------|------|----------------------------|-----|------------------|------|--------------|--|
| Access Analysis<br>DWP Network                  | Member      |         | Provider          |                     | With Access |      | Without Access |      | <b>Counts</b> <sup>1</sup> |     | Average Distance |      | Average Time |  |
|                                                 | Group       | #       | Group             | Standard            | #           | %    | #              | %    | Р                          | L   | 1                | 2    | 1            |  |
| Member Group                                    | DWP Members | 484,240 | DWP All Providers | 1 in 30 miles and 3 | 484,160     | 99.9 | 80             | 0.1  | 1,449                      | 565 | 3.2              | 4.3  | 3.5          |  |
| DWP Members                                     |             |         | DWP Primary De    | 1 in 30 miles and 3 | 484,160     | 99.9 | 80             | 0.1  | 1,158                      | 496 | 3.3              | 4.4  | 3.7          |  |
| Provider Group                                  |             |         | DWP Primary De    | 1 in 60 miles and 6 | 484,231     | 99.9 | 9              | 0.1  | 1,158                      | 496 | 3.3              | 4.4  | 3.7          |  |
| DWP All Providers                               |             |         | DWP Primary De    | 1 in 90 miles and 9 | 484,231     | 99.9 | 9              | 0.1  | 1,158                      | 496 | 3.3              | 4.4  | 3.7          |  |
| DWP Primary Dentist                             |             |         | DWP Oral Surgeon  | 1 in 30 miles and 3 | 306,927     | 63.4 | 177,313        | 36.6 | 140                        | 42  | 20.8             | 24.6 | 23.8         |  |
| DWP Oral Surgeon                                |             |         | DWP Oral Surgeon  | 1 in 60 miles and 6 | 443,574     | 91.6 | 40,666         | 8.4  | 140                        | 42  | 20.8             | 24.6 | 23.8         |  |
| DWP Endodontist                                 |             |         | DWP Oral Surgeon  | 1 in 90 miles and 9 | 481,377     | 99.4 | 2,863          | 0.6  | 140                        | 42  | 20.8             | 24.6 | 23.8         |  |
| DWP Orthodontist                                |             |         | DWP Endodontist   | 1 in 30 miles and 3 | 164,410     | 34.0 | 319,830        | 66.0 | 8                          | 5   | 46.5             | 60.1 | 62.3         |  |
| DWP Periodontist                                |             |         | DWP Endodontist   | 1 in 60 miles and 6 | 225,987     | 46.7 | 258,253        | 53.3 | 8                          | 5   | 46.5             | 60.1 | 62.3         |  |
| DWP Prosthodontist                              |             |         | DWP Endodontist   | 1 in 90 miles and 9 | 348,158     | 71.9 | 136,082        | 28.1 | 8                          | 5   | 46.5             | 60.1 | 62.3         |  |
| <sup>1</sup> Provider counts represent:         |             |         | DWP Orthodontist  | 1 in 30 miles and 3 | 356,964     | 73.7 | 127,276        | 26.3 | 110                        | 55  | 17.0             | 21.9 | 19.0         |  |
| P: Unique provider access                       |             |         | DWP Orthodontist  | 1 in 60 miles and 6 | 459,916     | 95.0 | 24,324         | 5.0  | 110                        | 55  | 17.0             | 21.9 | 19.0         |  |
| points<br>L: Unique provider locations          |             |         | DWP Orthodontist  | 1 in 90 miles and 9 | 484,213     | 99.9 | 27             | 0.1  | 110                        | 55  | 17.0             | 21.9 | 19.0         |  |
|                                                 |             |         | DWP Periodontist  | 1 in 30 miles and 3 | 60,127      | 12.4 | 424,113        | 87.6 | 12                         | 6   | 57.7             | 67.9 | 74.3         |  |
| ** These records have been excluded             |             |         | DWP Periodontist  | 1 in 60 miles and 6 | 156,410     | 32.3 | 327,830        | 67.7 | 12                         | 6   | 57.7             | 67.9 | 74.3         |  |
| from the analysis because of invalid zip codes. |             |         | DWP Periodontist  | 1 in 90 miles and 9 | 298,255     | 61.6 | 185,985        | 38.4 | 12                         | 6   | 57.7             | 67.9 | 74.3         |  |
|                                                 |             |         | DWP Prosthodo     | 1 in 30 miles and 3 | 165,122     | 34.1 | 319,118        | 65.9 | 21                         | 5   | 46.9             | 87.6 | 62.0         |  |
|                                                 |             |         | DWP Prosthodo     | 1 in 60 miles and 6 | 230,419     | 47.6 | 253,821        | 52.4 | 21                         | 5   | 46.9             | 87.6 | 62.0         |  |
|                                                 |             |         | DWP Prosthodo     | 1 in 90 miles and 9 | 348,135     | 71.9 |                | 28.1 | 21                         | 5   | 46.9             | 87.6 | 62.0         |  |