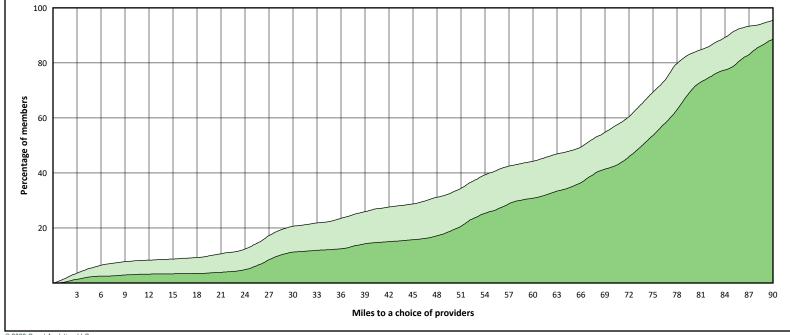

#### **DWP Prosthodontist Access Map**

#### February 27, 2023

DWP Prosthodontist 21 provider access points

at 5 locations

Single providers (3)
 × Multiple providers (2)

30 mile radius

- 60 mile radius
- 90 mile radius

# Access Summary By State

| February 27, 2023                               | All Members |         |                   |                     |             |      |                |      |                            |     |                  |      |              |  |
|-------------------------------------------------|-------------|---------|-------------------|---------------------|-------------|------|----------------|------|----------------------------|-----|------------------|------|--------------|--|
| Access Analysis<br>DWP Network                  | Member      |         | Provider          |                     | With Access |      | Without Access |      | <b>Counts</b> <sup>1</sup> |     | Average Distance |      | Average Time |  |
|                                                 | Group       | #       | Group             | Standard            | #           | %    | #              | %    | Р                          | L   | 1                | 2    | 1            |  |
| Member Group                                    | DWP Members | 484,240 | DWP All Providers | 1 in 30 miles and 3 | 484,160     | 99.9 | 80             | 0.1  | 1,449                      | 565 | 3.2              | 4.3  | 3.5          |  |
| DWP Members                                     |             |         | DWP Primary De    | 1 in 30 miles and 3 | 484,160     | 99.9 | 80             | 0.1  | 1,158                      | 496 | 3.3              | 4.4  | 3.7          |  |
| Provider Group                                  |             |         | DWP Primary De    | 1 in 60 miles and 6 | 484,231     | 99.9 | 9              | 0.1  | 1,158                      | 496 | 3.3              | 4.4  | 3.7          |  |
| DWP All Providers                               |             |         | DWP Primary De    | 1 in 90 miles and 9 | 484,231     | 99.9 | 9              | 0.1  | 1,158                      | 496 | 3.3              | 4.4  | 3.7          |  |
| DWP Primary Dentist                             |             |         | DWP Oral Surgeon  | 1 in 30 miles and 3 | 306,927     | 63.4 | 177,313        | 36.6 | 140                        | 42  | 20.8             | 24.6 | 23.8         |  |
| DWP Oral Surgeon                                |             |         | DWP Oral Surgeon  | 1 in 60 miles and 6 | 443,574     | 91.6 | 40,666         | 8.4  | 140                        | 42  | 20.8             | 24.6 | 23.8         |  |
| DWP Endodontist                                 |             |         | DWP Oral Surgeon  | 1 in 90 miles and 9 | 481,377     | 99.4 | 2,863          | 0.6  | 140                        | 42  | 20.8             | 24.6 | 23.8         |  |
| DWP Orthodontist                                |             |         | DWP Endodontist   | 1 in 30 miles and 3 | 164,410     | 34.0 | 319,830        | 66.0 | 8                          | 5   | 46.5             | 60.1 | 62.3         |  |
| DWP Periodontist                                |             |         | DWP Endodontist   | 1 in 60 miles and 6 | 225,987     | 46.7 | 258,253        | 53.3 | 8                          | 5   | 46.5             | 60.1 | 62.3         |  |
| DWP Prosthodontist                              |             |         | DWP Endodontist   | 1 in 90 miles and 9 | 348,158     | 71.9 | 136,082        | 28.1 | 8                          | 5   | 46.5             | 60.1 | 62.3         |  |
| <sup>1</sup> Provider counts represent:         |             |         | DWP Orthodontist  | 1 in 30 miles and 3 | 356,964     | 73.7 | 127,276        | 26.3 | 110                        | 55  | 17.0             | 21.9 | 19.0         |  |
| P: Unique provider access                       |             |         | DWP Orthodontist  | 1 in 60 miles and 6 | 459,916     | 95.0 | 24,324         | 5.0  | 110                        | 55  | 17.0             | 21.9 | 19.0         |  |
| points<br>L: Unique provider locations          |             |         | DWP Orthodontist  | 1 in 90 miles and 9 | 484,213     | 99.9 | 27             | 0.1  | 110                        | 55  | 17.0             | 21.9 | 19.0         |  |
|                                                 |             |         | DWP Periodontist  | 1 in 30 miles and 3 | 60,127      | 12.4 | 424,113        | 87.6 | 12                         | 6   | 57.7             | 67.9 | 74.3         |  |
| ** These records have been excluded             |             |         | DWP Periodontist  | 1 in 60 miles and 6 | 156,410     | 32.3 | 327,830        | 67.7 | 12                         | 6   | 57.7             | 67.9 | 74.3         |  |
| from the analysis because of invalid zip codes. |             |         | DWP Periodontist  | 1 in 90 miles and 9 | 298,255     | 61.6 | 185,985        | 38.4 | 12                         | 6   | 57.7             | 67.9 | 74.3         |  |
|                                                 |             |         | DWP Prosthodo     | 1 in 30 miles and 3 | 165,122     | 34.1 | 319,118        | 65.9 | 21                         | 5   | 46.9             | 87.6 | 62.0         |  |
|                                                 |             |         | DWP Prosthodo     | 1 in 60 miles and 6 | 230,419     | 47.6 | 253,821        | 52.4 | 21                         | 5   | 46.9             | 87.6 | 62.0         |  |
|                                                 |             |         | DWP Prosthodo     | 1 in 90 miles and 9 | 348,135     | 71.9 |                | 28.1 | 21                         | 5   | 46.9             | 87.6 | 62.0         |  |