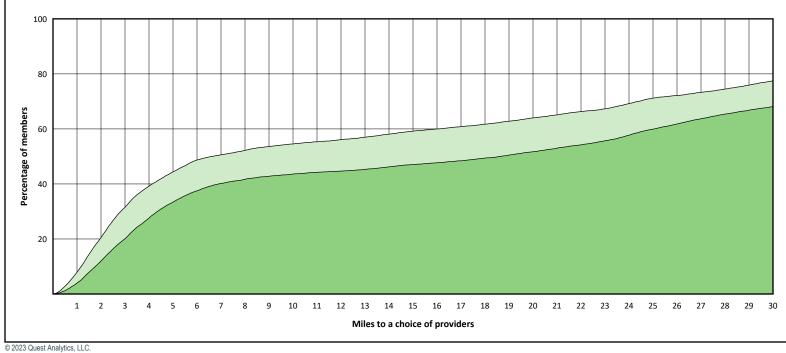

|

#### **Access Overview 30 Miles - All Providers**



10 11 12 13 14 15 16 17 18 19 20 21 22 23 24 25 26 27 28 29 30

Miles to a choice of providers

```
© 2023 Quest Analytics, LLC.
```

2

3

5

4

6

7 8 9

1

20

### **Access Overview 30 Miles - Primary Care Dentist**



### Access Overview 30 Miles - Oral Surgeon





### **Access Overview 30 Miles - Endodontist**





### Access Overview 30 Miles - Orthodontist





### **Access Overview 30 Miles - Periodontist**





### **Access Overview 30 Miles - Prosthodontist**





#### **Access Overview 60 Miles - All Providers**





# **Access Overview 60 Miles - Primary Care Dentist**



18

20 22 24

26 28 30 32 34

Miles to a choice of providers

36 38

40

44

46

42

48 50 52

54 56 58 60

© 2023 Quest Analytics, LLC.

2 4 6

10

8

12 14 16

#### Access Overview 60 Miles - Oral Surgeon



#### Access Overview 60 Miles - Endodontist





#### **Access Overview 60 Miles - Orthodontist**



```
© 2023 Quest Analytics, LLC.
```

### **Access Overview 60 Miles - Periodontist**





### **Access Overview 60 Miles - Prosthodontist**





### **Access Overview 90 Miles - All Providers**





# **Access Overview 90 Miles - Primary Care Dentist**



18 21 24 2