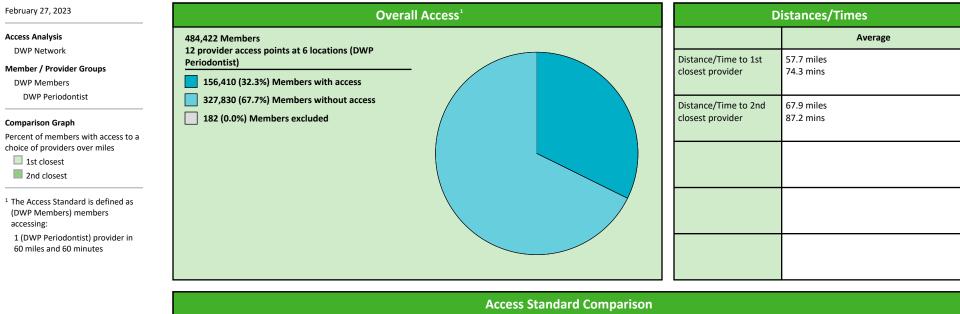

### **Access Overview 30 Miles - Periodontist**

## **DWP Periodontist Access Map**

#### February 27, 2023

DWP Periodontist

12 provider access points at 6 locations

■ Single providers (5)

× Multiple providers (1)

30 mile radius

60 mile radius

90 mile radius

# Access Summary By State

| February 27, 2023                               | All Members |         |                   |                     |             |      |                |      |                            |     |                  |      |              |  |
|-------------------------------------------------|-------------|---------|-------------------|---------------------|-------------|------|----------------|------|----------------------------|-----|------------------|------|--------------|--|
| Access Analysis<br>DWP Network                  | Member      |         | Provider          |                     | With Access |      | Without Access |      | <b>Counts</b> <sup>1</sup> |     | Average Distance |      | Average Time |  |
|                                                 | Group       | #       | Group             | Standard            | #           | %    | #              | %    | Р                          | L   | 1                | 2    | 1            |  |
| Member Group                                    | DWP Members | 484,240 | DWP All Providers | 1 in 30 miles and 3 | 484,160     | 99.9 | 80             | 0.1  | 1,449                      | 565 | 3.2              | 4.3  | 3.5          |  |
| DWP Members                                     |             |         | DWP Primary De    | 1 in 30 miles and 3 | 484,160     | 99.9 | 80             | 0.1  | 1,158                      | 496 | 3.3              | 4.4  | 3.7          |  |
| Provider Group                                  |             |         | DWP Primary De    | 1 in 60 miles and 6 | 484,231     | 99.9 | 9              | 0.1  | 1,158                      | 496 | 3.3              | 4.4  | 3.7          |  |
| DWP All Providers                               |             |         | DWP Primary De    | 1 in 90 miles and 9 | 484,231     | 99.9 | 9              | 0.1  | 1,158                      | 496 | 3.3              | 4.4  | 3.7          |  |
| DWP Primary Dentist                             |             |         | DWP Oral Surgeon  | 1 in 30 miles and 3 | 306,927     | 63.4 | 177,313        | 36.6 | 140                        | 42  | 20.8             | 24.6 | 23.8         |  |
| DWP Oral Surgeon                                |             |         | DWP Oral Surgeon  | 1 in 60 miles and 6 | 443,574     | 91.6 | 40,666         | 8.4  | 140                        | 42  | 20.8             | 24.6 | 23.8         |  |
| DWP Endodontist                                 |             |         | DWP Oral Surgeon  | 1 in 90 miles and 9 | 481,377     | 99.4 | 2,863          | 0.6  | 140                        | 42  | 20.8             | 24.6 | 23.8         |  |
| DWP Orthodontist                                |             |         | DWP Endodontist   | 1 in 30 miles and 3 | 164,410     | 34.0 | 319,830        | 66.0 | 8                          | 5   | 46.5             | 60.1 | 62.3         |  |
| DWP Periodontist                                |             |         | DWP Endodontist   | 1 in 60 miles and 6 | 225,987     | 46.7 | 258,253        | 53.3 | 8                          | 5   | 46.5             | 60.1 | 62.3         |  |
| DWP Prosthodontist                              |             |         | DWP Endodontist   | 1 in 90 miles and 9 | 348,158     | 71.9 | 136,082        | 28.1 | 8                          | 5   | 46.5             | 60.1 | 62.3         |  |
| <sup>1</sup> Provider counts represent:         |             |         | DWP Orthodontist  | 1 in 30 miles and 3 | 356,964     | 73.7 | 127,276        | 26.3 | 110                        | 55  | 17.0             | 21.9 | 19.0         |  |
| P: Unique provider access                       |             |         | DWP Orthodontist  | 1 in 60 miles and 6 | 459,916     | 95.0 | 24,324         | 5.0  | 110                        | 55  | 17.0             | 21.9 | 19.0         |  |
| points<br>L: Unique provider locations          |             |         | DWP Orthodontist  | 1 in 90 miles and 9 | 484,213     | 99.9 | 27             | 0.1  | 110                        | 55  | 17.0             | 21.9 | 19.0         |  |
|                                                 |             |         | DWP Periodontist  | 1 in 30 miles and 3 | 60,127      | 12.4 | 424,113        | 87.6 | 12                         | 6   | 57.7             | 67.9 | 74.3         |  |
| ** These records have been excluded             |             |         | DWP Periodontist  | 1 in 60 miles and 6 | 156,410     | 32.3 | 327,830        | 67.7 | 12                         | 6   | 57.7             | 67.9 | 74.3         |  |
| from the analysis because of invalid zip codes. |             |         | DWP Periodontist  | 1 in 90 miles and 9 | 298,255     | 61.6 | 185,985        | 38.4 | 12                         | 6   | 57.7             | 67.9 | 74.3         |  |
|                                                 |             |         | DWP Prosthodo     | 1 in 30 miles and 3 | 165,122     | 34.1 | 319,118        | 65.9 | 21                         | 5   | 46.9             | 87.6 | 62.0         |  |
|                                                 |             |         | DWP Prosthodo     | 1 in 60 miles and 6 | 230,419     | 47.6 | 253,821        | 52.4 | 21                         | 5   | 46.9             | 87.6 | 62.0         |  |
|                                                 |             |         | DWP Prosthodo     | 1 in 90 miles and 9 | 348,135     | 71.9 |                | 28.1 | 21                         | 5   | 46.9             | 87.6 | 62.0         |  |