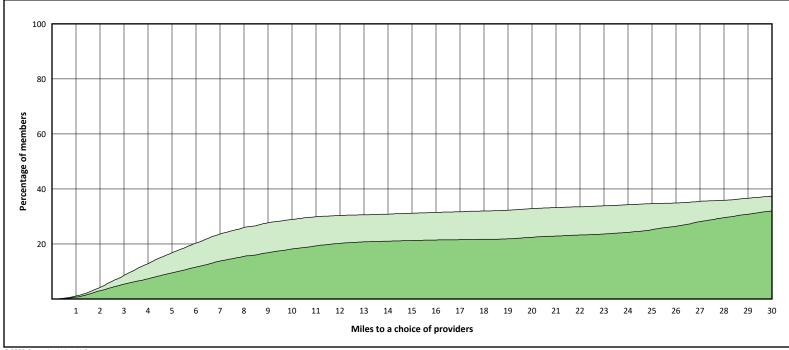

|

#### **Access Overview 30 Miles - All Providers**



10 11 12 13 14 15 16 17 18 19 20 21 22 23 24 25 26 27 28 29 30

Miles to a choice of providers

```
© 2023 Quest Analytics, LLC.
```

2

3

5

4

6

7 8 9

1

20

### **Access Overview 30 Miles - Primary Care Dentist**



### Access Overview 30 Miles - Oral Surgeon





### **Access Overview 30 Miles - Endodontist**





### Access Overview 30 Miles - Orthodontist





### **Access Overview 30 Miles - Periodontist**





### **Access Overview 30 Miles - Prosthodontist**





#### **Access Overview 60 Miles - All Providers**





# **Access Overview 60 Miles - Primary Care Dentist**



18

20 22 24

26 28 30 32 34

Miles to a choice of providers

36 38

40

44

46

42

48 50 52

54 56 58 60

© 2023 Quest Analytics, LLC.

2 4 6

10

8

12 14 16

#### Access Overview 60 Miles - Oral Surgeon



#### Access Overview 60 Miles - Endodontist





#### **Access Overview 60 Miles - Orthodontist**



```
© 2023 Quest Analytics, LLC.
```

### **Access Overview 60 Miles - Periodontist**





### **Access Overview 60 Miles - Prosthodontist**





### **Access Overview 90 Miles - All Providers**





# **Access Overvie