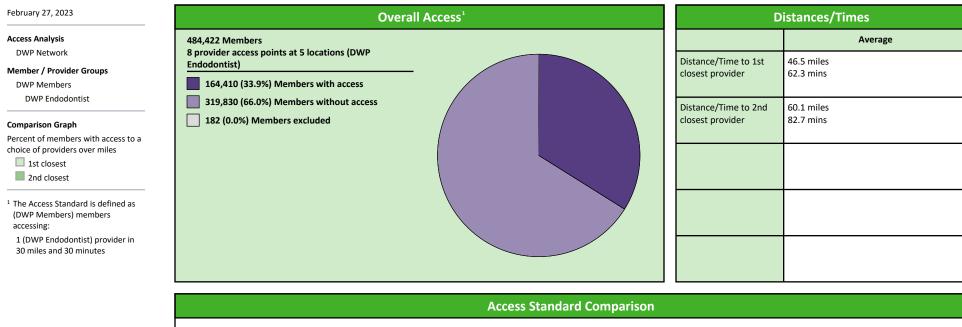

### **Access Overview 30 Miles - Endodontist**

## **DWP Endodontist Access Map**

#### February 27, 2023

8 provider access points at 5 locations ■ Single providers (3)

× Multiple providers (2)

30 mile radius

- 60 mile radius
- ou mile radius
  90 mile radius

🤍 90 mile radius