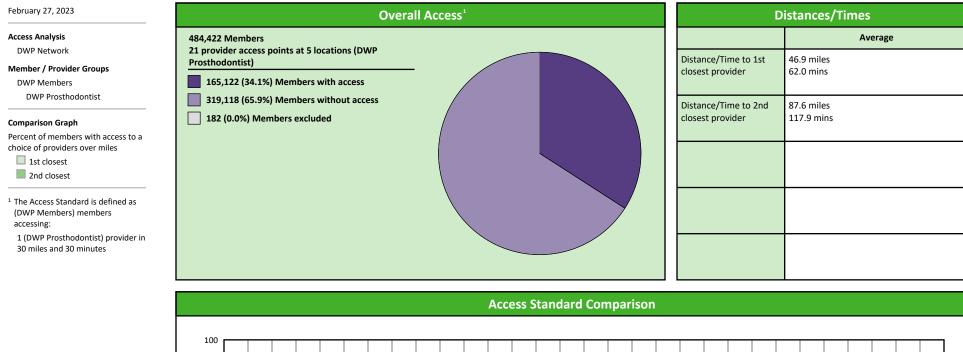

### **Access Overview 30 Miles - Prosthodontist**

#### February 27, 2023

DWP Prosthodontist 21 provider access points

at 5 locations

Single providers (3)
 × Multiple providers (2)

30 mile radius

- 60 mile radius
- 90 mile radius