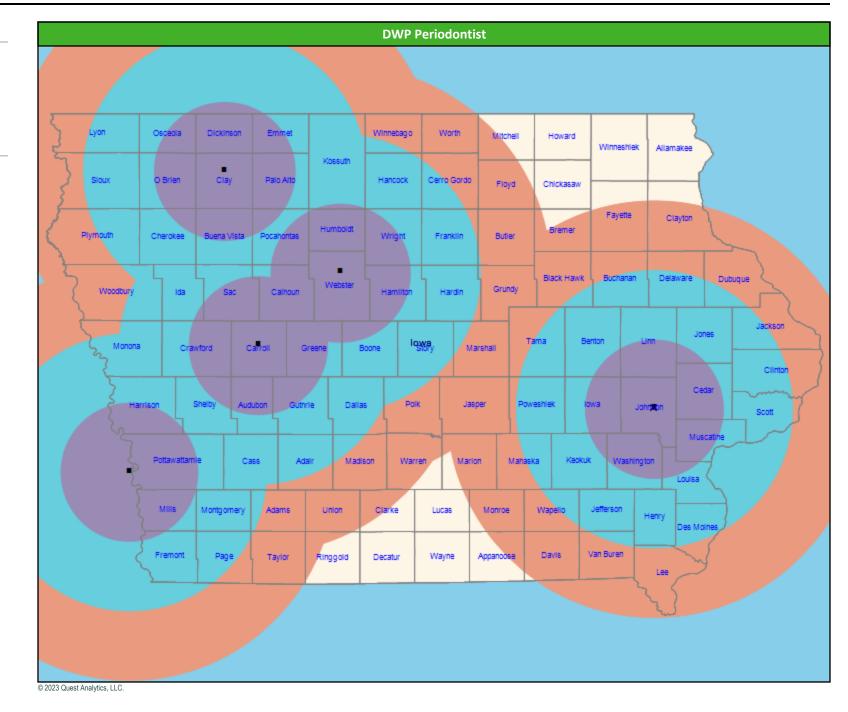

## **DWP Periodontist Access Map**

#### February 27, 2023

DWP Periodontist

12 provider access points at 6 locations

■ Single providers (5)

× Multiple providers (1)

30 mile radius

60 mile radius

90 mile radius