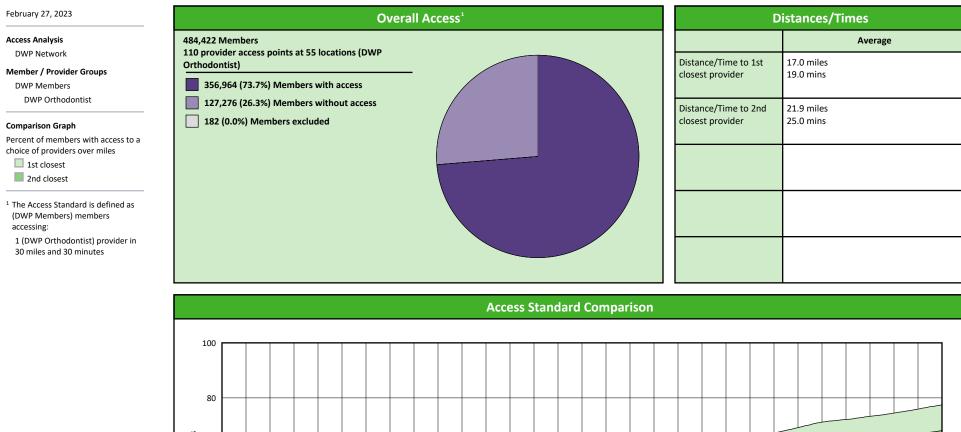

### Access Overview 30 Miles - Orthodontist

### **DWP Orthodontist Access Map**

#### February 27, 2023

DWP Orthodontist

110 provider access points at 55 locations

Single providers (32)
 Multiple providers (23)
 30 mile radius
 60 mile radius

90 mile radius