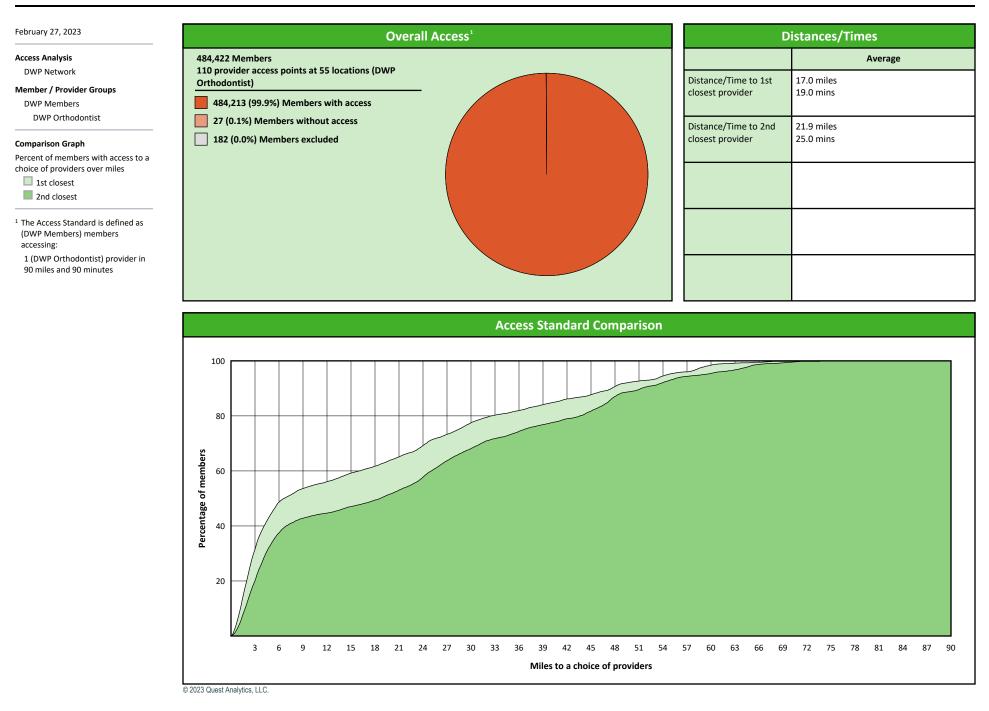

### **DWP Orthodontist Access Map**

#### February 27, 2023

DWP Orthodontist

110 provider access points at 55 locations

Single providers (32)
 Multiple providers (23)
 30 mile radius
 60 mile radius

90 mile radius

# Access Summary By State

| February 27, 2023                               | All Members |         |                   |                     |             |      |                |      |                            |     |                  |      |              |  |
|-------------------------------------------------|-------------|---------|-------------------|---------------------|-------------|------|----------------|------|----------------------------|-----|------------------|------|--------------|--|
| Access Analysis<br>DWP Network                  | Member      |         | Provider          |                     | With Access |      | Without Access |      | <b>Counts</b> <sup>1</sup> |     | Average Distance |      | Average Time |  |
|                                                 | Group       | #       | Group             | Standard            | #           | %    | #              | %    | Р                          | L   | 1                | 2    | 1            |  |
| Member Group                                    | DWP Members | 484,240 | DWP All Providers | 1 in 30 miles and 3 | 484,160     | 99.9 | 80             | 0.1  | 1,449                      | 565 | 3.2              | 4.3  | 3.5          |  |
| DWP Members                                     |             |         | DWP Primary De    | 1 in 30 miles and 3 | 484,160     | 99.9 | 80             | 0.1  | 1,158                      | 496 | 3.3              | 4.4  | 3.7          |  |
| Provider Group                                  |             |         | DWP Primary De    | 1 in 60 miles and 6 | 484,231     | 99.9 | 9              | 0.1  | 1,158                      | 496 | 3.3              | 4.4  | 3.7          |  |
| DWP All Providers                               |             |         | DWP Primary De    | 1 in 90 miles and 9 | 484,231     | 99.9 | 9              | 0.1  | 1,158                      | 496 | 3.3              | 4.4  | 3.7          |  |
| DWP Primary Dentist                             |             |         | DWP Oral Surgeon  | 1 in 30 miles and 3 | 306,927     | 63.4 | 177,313        | 36.6 | 140                        | 42  | 20.8             | 24.6 | 23.8         |  |
| DWP Oral Surgeon                                |             |         | DWP Oral Surgeon  | 1 in 60 miles and 6 | 443,574     | 91.6 | 40,666         | 8.4  | 140                        | 42  | 20.8             | 24.6 | 23.8         |  |
| DWP Endodontist                                 |             |         | DWP Oral Surgeon  | 1 in 90 miles and 9 | 481,377     | 99.4 | 2,863          | 0.6  | 140                        | 42  | 20.8             | 24.6 | 23.8         |  |
| DWP Orthodontist                                |             |         | DWP Endodontist   | 1 in 30 miles and 3 | 164,410     | 34.0 | 319,830        | 66.0 | 8                          | 5   | 46.5             | 60.1 | 62.3         |  |
| DWP Periodontist                                |             |         | DWP Endodontist   | 1 in 60 miles and 6 | 225,987     | 46.7 | 258,253        | 53.3 | 8                          | 5   | 46.5             | 60.1 | 62.3         |  |
| DWP Prosthodontist                              |             |         | DWP Endodontist   | 1 in 90 miles and 9 | 348,158     | 71.9 | 136,082        | 28.1 | 8                          | 5   | 46.5             | 60.1 | 62.3         |  |
| <sup>1</sup> Provider counts represent:         |             |         | DWP Orthodontist  | 1 in 30 miles and 3 | 356,964     | 73.7 | 127,276        | 26.3 | 110                        | 55  | 17.0             | 21.9 | 19.0         |  |
| P: Unique provider access                       |             |         | DWP Orthodontist  | 1 in 60 miles and 6 | 459,916     | 95.0 | 24,324         | 5.0  | 110                        | 55  | 17.0             | 21.9 | 19.0         |  |
| points<br>L: Unique provider locations          |             |         | DWP Orthodontist  | 1 in 90 miles and 9 | 484,213     | 99.9 | 27             | 0.1  | 110                        | 55  | 17.0             | 21.9 | 19.0         |  |
|                                                 |             |         | DWP Periodontist  | 1 in 30 miles and 3 | 60,127      | 12.4 | 424,113        | 87.6 | 12                         | 6   | 57.7             | 67.9 | 74.3         |  |
| ** These records have been excluded             |             |         | DWP Periodontist  | 1 in 60 miles and 6 | 156,410     | 32.3 | 327,830        | 67.7 | 12                         | 6   | 57.7             | 67.9 | 74.3         |  |
| from the analysis because of invalid zip codes. |             |         | DWP Periodontist  | 1 in 90 miles and 9 | 298,255     | 61.6 | 185,985        | 38.4 | 12                         | 6   | 57.7             | 67.9 | 74.3         |  |
|                                                 |             |         | DWP Prosthodo     | 1 in 30 miles and 3 | 165,122     | 34.1 | 319,118        | 65.9 | 21                         | 5   | 46.9             | 87.6 | 62.0         |  |
|                                                 |             |         | DWP Prosthodo     | 1 in 60 miles and 6 | 230,419     | 47.6 | 253,821        | 52.4 | 21                         | 5   | 46.9             | 87.6 | 62.0         |  |
|                                                 |             |         | DWP Prosthodo     | 1 in 90 miles and 9 | 348,135     | 71.9 |                | 28.1 | 21                         | 5   | 46.9             | 87.6 | 62.0         |  |