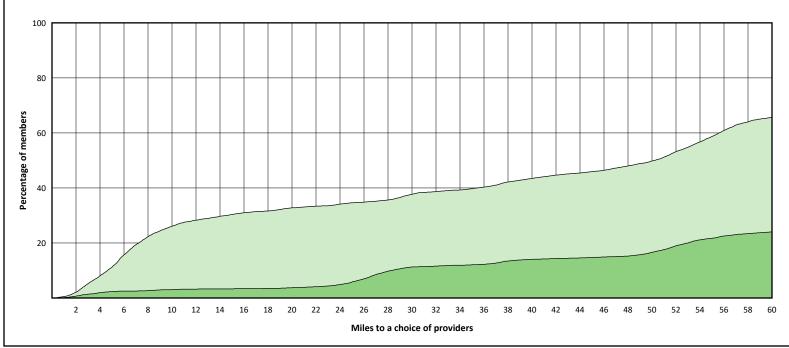

les - Oral Surgeon





### **Access Overview 30 Miles - Endodontist**





### Access Overview 30 Miles - Orthodontist





### **Access Overview 30 Miles - Periodontist**





### **Access Overview 30 Miles - Prosthodontist**





#### **Access Overview 60 Miles - All Providers**





# **Access Overview 60 Miles - Primary Care Dentist**



18

20 22 24

26 28 30 32 34

Miles to a choice of providers

36 38

40

44

46

42

48 50 52

54 56 58 60

© 2023 Quest Analytics, LLC.

2 4 6

10

8

12 14 16

#### Access Overview 60 Miles - Oral Surgeon



#### Access Overview 60 Miles - Endodontist





#### **Access Overview 60 Miles - Orthodontist**



```
© 2023 Quest Analytics, LLC.
```

### **Access Overview 60 Miles - Periodontist**





### **Access Overview 60 Miles - Prosthodontist**





### **Access Overview 90 Miles - All Providers**





# **Access Overview 90 Miles - Primary Care Dentist**



18 21 24 27 30 33 36

39

42 45 48

Miles to a choice of providers

51 54 57

60

66 69

72 75

78

63

81 84 87 90

```
© 2023 Quest Analytics, LLC.
```

6

9

12 15

3

20

# Access Overview 90 Miles - Oral Surgeon



#### **Access Overview 90 Miles - Endodontist**





#### **Access Overview 90 Miles - Orthodontist**



#### **Access Overview 90 Miles - Periodontist**





#### Access Overview 90 Miles - Prosthodontist





### **DWP Primary Care Dentist Access Map**

#### February 27, 2023

**DWP Primary Care Dentist** 1,158 provider access points at 496 locations

- Single providers (243)
- × Multiple providers (253)
- 30 mile radius
- 60 mile radius
- 90 mile radius



###