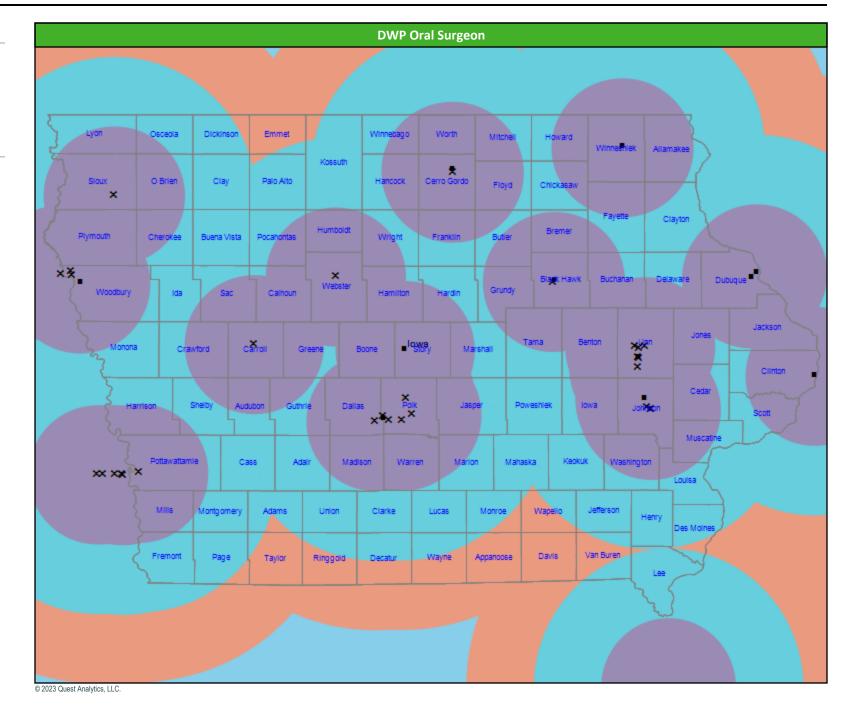

#### **DWP Oral Surgeon Access Map**

#### February 27, 2023

DWP Oral Surgeon

140 provider access points at 42 locations Single providers (13) Multiple providers (29) 30 mile radius 60 mile radius

90 mile radius