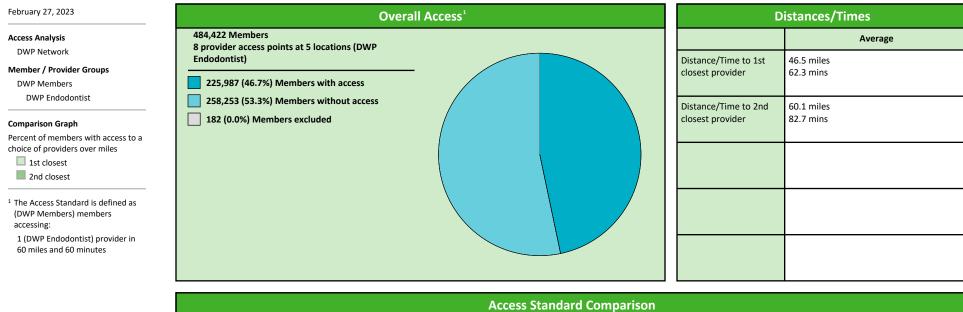

### **Access Overview 30 Miles - Endodontist**

## **DWP Endodontist Access Map**

#### February 27, 2023

8 provider access points at 5 locations ■ Single providers (3)

× Multiple providers (2)

30 mile radius

- 60 mile radius
- ou mile radius
  90 mile radius

🤍 90 mile radius

# Access Summary By State

| February 27, 2023                               | All Members |         |                   |                     |             |      |                |      |                            |     |                  |      |              |  |
|-------------------------------------------------|-------------|---------|-------------------|---------------------|-------------|------|----------------|------|----------------------------|-----|------------------|------|--------------|--|
| Access Analysis<br>DWP Network                  | Member      |         | Provider          |                     | With Access |      | Without Access |      | <b>Counts</b> <sup>1</sup> |     | Average Distance |      | Average Time |  |
|                                                 | Group       | #       | Group             | Standard            | #           | %    | #              | %    | Р                          | L   | 1                | 2    | 1            |  |
| Member Group                                    | DWP Members | 484,240 | DWP All Providers | 1 in 30 miles and 3 | 484,160     | 99.9 | 80             | 0.1  | 1,449                      | 565 | 3.2              | 4.3  | 3.5          |  |
| DWP Members                                     |             |         | DWP Primary De    | 1 in 30 miles and 3 | 484,160     | 99.9 | 80             | 0.1  | 1,158                      | 496 | 3.3              | 4.4  | 3.7          |  |
| Provider Group                                  |             |         | DWP Primary De    | 1 in 60 miles and 6 | 484,231     | 99.9 | 9              | 0.1  | 1,158                      | 496 | 3.3              | 4.4  | 3.7          |  |
| DWP All Providers                               |             |         | DWP Primary De    | 1 in 90 miles and 9 | 484,231     | 99.9 | 9              | 0.1  | 1,158                      | 496 | 3.3              | 4.4  | 3.7          |  |
| DWP Primary Dentist                             |             |         | DWP Oral Surgeon  | 1 in 30 miles and 3 | 306,927     | 63.4 | 177,313        | 36.6 | 140                        | 42  | 20.8             | 24.6 | 23.8         |  |
| DWP Oral Surgeon                                |             |         | DWP Oral Surgeon  | 1 in 60 miles and 6 | 443,574     | 91.6 | 40,666         | 8.4  | 140                        | 42  | 20.8             | 24.6 | 23.8         |  |
| DWP Endodontist                                 |             |         | DWP Oral Surgeon  | 1 in 90 miles and 9 | 481,377     | 99.4 | 2,863          | 0.6  | 140                        | 42  | 20.8             | 24.6 | 23.8         |  |
| DWP Orthodontist                                |             |         | DWP Endodontist   | 1 in 30 miles and 3 | 164,410     | 34.0 | 319,830        | 66.0 | 8                          | 5   | 46.5             | 60.1 | 62.3         |  |
| DWP Periodontist                                |             |         | DWP Endodontist   | 1 in 60 miles and 6 | 225,987     | 46.7 | 258,253        | 53.3 | 8                          | 5   | 46.5             | 60.1 | 62.3         |  |
| DWP Prosthodontist                              |             |         | DWP Endodontist   | 1 in 90 miles and 9 | 348,158     | 71.9 | 136,082        | 28.1 | 8                          | 5   | 46.5             | 60.1 | 62.3         |  |
| <sup>1</sup> Provider counts represent:         |             |         | DWP Orthodontist  | 1 in 30 miles and 3 | 356,964     | 73.7 | 127,276        | 26.3 | 110                        | 55  | 17.0             | 21.9 | 19.0         |  |
| P: Unique provider access                       |             |         | DWP Orthodontist  | 1 in 60 miles and 6 | 459,916     | 95.0 | 24,324         | 5.0  | 110                        | 55  | 17.0             | 21.9 | 19.0         |  |
| points<br>L: Unique provider locations          |             |         | DWP Orthodontist  | 1 in 90 miles and 9 | 484,213     | 99.9 | 27             | 0.1  | 110                        | 55  | 17.0             | 21.9 | 19.0         |  |
|                                                 |             |         | DWP Periodontist  | 1 in 30 miles and 3 | 60,127      | 12.4 | 424,113        | 87.6 | 12                         | 6   | 57.7             | 67.9 | 74.3         |  |
| ** These records have been excluded             |             |         | DWP Periodontist  | 1 in 60 miles and 6 | 156,410     | 32.3 | 327,830        | 67.7 | 12                         | 6   | 57.7             | 67.9 | 74.3         |  |
| from the analysis because of invalid zip codes. |             |         | DWP Periodontist  | 1 in 90 miles and 9 | 298,255     | 61.6 | 185,985        | 38.4 | 12                         | 6   | 57.7             | 67.9 | 74.3         |  |
|                                                 |             |         | DWP Prosthodo     | 1 in 30 miles and 3 | 165,122     | 34.1 | 319,118        | 65.9 | 21                         | 5   | 46.9             | 87.6 | 62.0         |  |
|                                                 |             |         | DWP Prosthodo     | 1 in 60 miles and 6 | 230,419     | 47.6 | 253,821        | 52.4 | 21                         | 5   | 46.9             | 87.6 | 62.0         |  |
|                                                 |             |         | DWP Prosthodo     | 1 in 90 miles and 9 | 348,135     | 71.9 |                | 28.1 | 21                         | 5   | 46.9             | 87.6 | 62.0         |  |