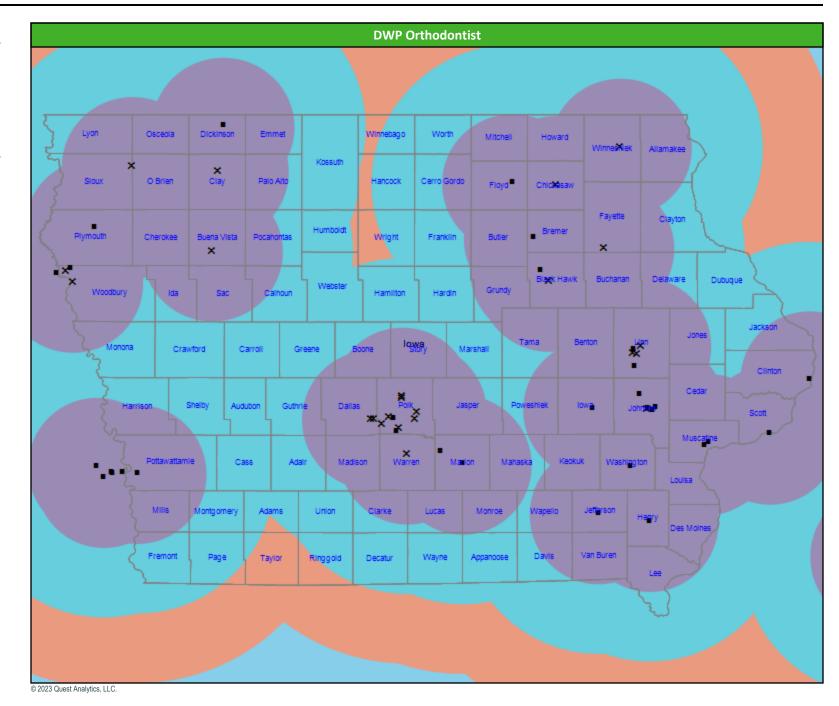

### **DWP Orthodontist Access Map**

#### February 27, 2023

DWP Orthodontist

110 provider access points at 55 locations

Single providers (32)
 Multiple providers (23)
 30 mile radius
 60 mile radius

90 mile radius