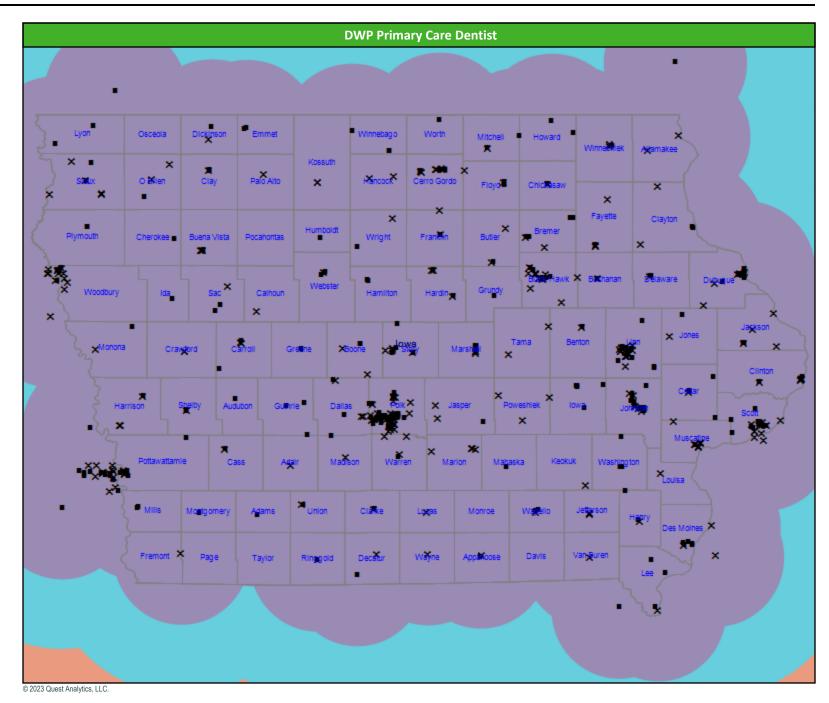

### **DWP Primary Care Dentist Access Map**

#### February 27, 2023

**DWP Primary Care Dentist** 1,158 provider access points at 496 locations

- Single providers (243)
- × Multiple providers (253)
- 30 mile radius
- 60 mile radius
- 90 mile radius