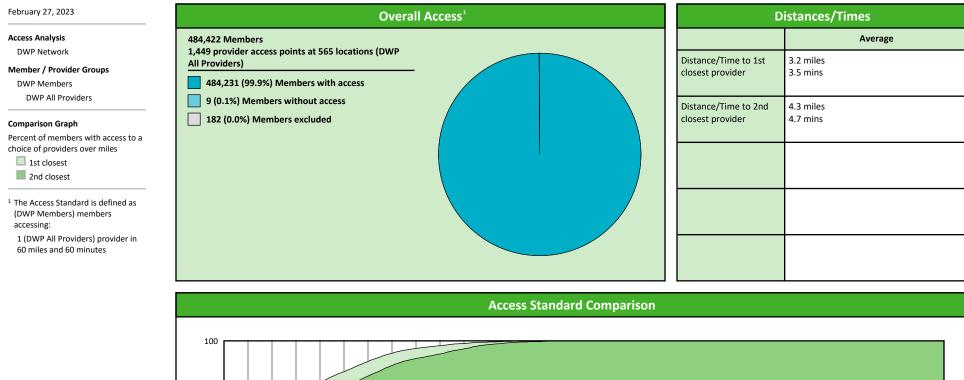

#### **Access Overview 60 Miles - All Providers**

# Access Summary By State

| February 27, 2023                               | All Members |         |                   |                     |             |      |                |      |                            |     |                  |      |              |  |
|-------------------------------------------------|-------------|---------|-------------------|---------------------|-------------|------|----------------|------|----------------------------|-----|------------------|------|--------------|--|
| Access Analysis<br>DWP Network                  | Member      |         | Provider          |                     | With Access |      | Without Access |      | <b>Counts</b> <sup>1</sup> |     | Average Distance |      | Average Time |  |
|                                                 | Group       | #       | Group             | Standard            | #           | %    | #              | %    | Р                          | L   | 1                | 2    | 1            |  |
| Member Group                                    | DWP Members | 484,240 | DWP All Providers | 1 in 30 miles and 3 | 484,160     | 99.9 | 80             | 0.1  | 1,449                      | 565 | 3.2              | 4.3  | 3.5          |  |
| DWP Members                                     |             |         | DWP Primary De    | 1 in 30 miles and 3 | 484,160     | 99.9 | 80             | 0.1  | 1,158                      | 496 | 3.3              | 4.4  | 3.7          |  |
| Provider Group                                  |             |         | DWP Primary De    | 1 in 60 miles and 6 | 484,231     | 99.9 | 9              | 0.1  | 1,158                      | 496 | 3.3              | 4.4  | 3.7          |  |
| DWP All Providers                               |             |         | DWP Primary De    | 1 in 90 miles and 9 | 484,231     | 99.9 | 9              | 0.1  | 1,158                      | 496 | 3.3              | 4.4  | 3.7          |  |
| DWP Primary Dentist                             |             |         | DWP Oral Surgeon  | 1 in 30 miles and 3 | 306,927     | 63.4 | 177,313        | 36.6 | 140                        | 42  | 20.8             | 24.6 | 23.8         |  |
| DWP Oral Surgeon                                |             |         | DWP Oral Surgeon  | 1 in 60 miles and 6 | 443,574     | 91.6 | 40,666         | 8.4  | 140                        | 42  | 20.8             | 24.6 | 23.8         |  |
| DWP Endodontist                                 |             |         | DWP Oral Surgeon  | 1 in 90 miles and 9 | 481,377     | 99.4 | 2,863          | 0.6  | 140                        | 42  | 20.8             | 24.6 | 23.8         |  |
| DWP Orthodontist                                |             |         | DWP Endodontist   | 1 in 30 miles and 3 | 164,410     | 34.0 | 319,830        | 66.0 | 8                          | 5   | 46.5             | 60.1 | 62.3         |  |
| DWP Periodontist                                |             |         | DWP Endodontist   | 1 in 60 miles and 6 | 225,987     | 46.7 | 258,253        | 53.3 | 8                          | 5   | 46.5             | 60.1 | 62.3         |  |
| DWP Prosthodontist                              |             |         | DWP Endodontist   | 1 in 90 miles and 9 | 348,158     | 71.9 | 136,082        | 28.1 | 8                          | 5   | 46.5             | 60.1 | 62.3         |  |
| <sup>1</sup> Provider counts represent:         |             |         | DWP Orthodontist  | 1 in 30 miles and 3 | 356,964     | 73.7 | 127,276        | 26.3 | 110                        | 55  | 17.0             | 21.9 | 19.0         |  |
| P: Unique provider access                       |             |         | DWP Orthodontist  | 1 in 60 miles and 6 | 459,916     | 95.0 | 24,324         | 5.0  | 110                        | 55  | 17.0             | 21.9 | 19.0         |  |
| points<br>L: Unique provider locations          |             |         | DWP Orthodontist  | 1 in 90 miles and 9 | 484,213     | 99.9 | 27             | 0.1  | 110                        | 55  | 17.0             | 21.9 | 19.0         |  |
|                                                 |             |         | DWP Periodontist  | 1 in 30 miles and 3 | 60,127      | 12.4 | 424,113        | 87.6 | 12                         | 6   | 57.7             | 67.9 | 74.3         |  |
| ** These records have been excluded             |             |         | DWP Periodontist  | 1 in 60 miles and 6 | 156,410     | 32.3 | 327,830        | 67.7 | 12                         | 6   | 57.7             | 67.9 | 74.3         |  |
| from the analysis because of invalid zip codes. |             |         | DWP Periodontist  | 1 in 90 miles and 9 | 298,255     | 61.6 | 185,985        | 38.4 | 12                         | 6   | 57.7             | 67.9 | 74.3         |  |
|                                                 |             |         | DWP Prosthodo     | 1 in 30 miles and 3 | 165,122     | 34.1 | 319,118        | 65.9 | 21                         | 5   | 46.9             | 87.6 | 62.0         |  |
|                                                 |             |         | DWP Prosthodo     | 1 in 60 miles and 6 | 230,419     | 47.6 | 253,821        | 52.4 | 21                         | 5   | 46.9             | 87.6 | 62.0         |  |
|                                                 |             |         | DWP Prosthodo     | 1 in 90 miles and 9 | 348,135     | 71.9 |                | 28.1 | 21                         | 5   | 46.9             | 87.6 | 62.0         |  |