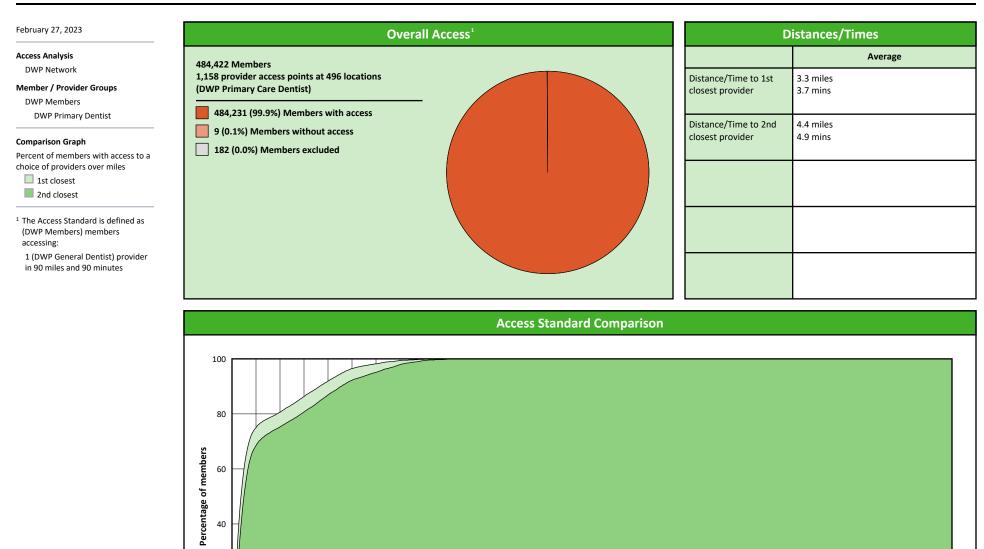

### **Access Overview 30 Miles - Primary Care Dentist**

# **Access Overview 90 Miles - Primary Care Dentist**

18 21 24 27 30 33 36

39

42 45 48

Miles to a choice of providers

51 54 57

60

66 69

# Access Summary By State

| February 27, 2023                               | All Members |         |                   |                     |             |      |                |      |                            |     |                  |      |              |  |
|-------------------------------------------------|-------------|---------|-------------------|---------------------|-------------|------|----------------|------|----------------------------|-----|------------------|------|--------------|--|
| Access Analysis<br>DWP Network                  | Member      |         | Provider          |                     | With Access |      | Without Access |      | <b>Counts</b> <sup>1</sup> |     | Average Distance |      | Average Time |  |
|                                                 | Group       | #       | Group             | Standard            | #           | %    | #              | %    | Р                          | L   | 1                | 2    | 1            |  |
| Member Group                                    | DWP Members | 484,240 | DWP All Providers | 1 in 30 miles and 3 | 484,160     | 99.9 | 80             | 0.1  | 1,449                      | 565 | 3.2              | 4.3  | 3.5          |  |
| DWP Members                                     |             |         | DWP Primary De    | 1 in 30 miles and 3 | 484,160     | 99.9 | 80             | 0.1  | 1,158                      | 496 | 3.3              | 4.4  | 3.7          |  |
| Provider Group                                  |             |         | DWP Primary De    | 1 in 60 miles and 6 | 484,231     | 99.9 | 9              | 0.1  | 1,158                      | 496 | 3.3              | 4.4  | 3.7          |  |
| DWP All Providers                               |             |         | DWP Primary De    | 1 in 90 miles and 9 | 484,231     | 99.9 | 9              | 0.1  | 1,158                      | 496 | 3.3              | 4.4  | 3.7          |  |
| DWP Primary Dentist                             |             |         | DWP Oral Surgeon  | 1 in 30 miles and 3 | 306,927     | 63.4 | 177,313        | 36.6 | 140                        | 42  | 20.8             | 24.6 | 23.8         |  |
| DWP Oral Surgeon                                |             |         | DWP Oral Surgeon  | 1 in 60 miles and 6 | 443,574     | 91.6 | 40,666         | 8.4  | 140                        | 42  | 20.8             | 24.6 | 23.8         |  |
| DWP Endodontist                                 |             |         | DWP Oral Surgeon  | 1 in 90 miles and 9 | 481,377     | 99.4 | 2,863          | 0.6  | 140                        | 42  | 20.8             | 24.6 | 23.8         |  |
| DWP Orthodontist                                |             |         | DWP Endodontist   | 1 in 30 miles and 3 | 164,410     | 34.0 | 319,830        | 66.0 | 8                          | 5   | 46.5             | 60.1 | 62.3         |  |
| DWP Periodontist                                |             |         | DWP Endodontist   | 1 in 60 miles and 6 | 225,987     | 46.7 | 258,253        | 53.3 | 8                          | 5   | 46.5             | 60.1 | 62.3         |  |
| DWP Prosthodontist                              |             |         | DWP Endodontist   | 1 in 90 miles and 9 | 348,158     | 71.9 | 136,082        | 28.1 | 8                          | 5   | 46.5             | 60.1 | 62.3         |  |
| <sup>1</sup> Provider counts represent:         |             |         | DWP Orthodontist  | 1 in 30 miles and 3 | 356,964     | 73.7 | 127,276        | 26.3 | 110                        | 55  | 17.0             | 21.9 | 19.0         |  |
| P: Unique provider access                       |             |         | DWP Orthodontist  | 1 in 60 miles and 6 | 459,916     | 95.0 | 24,324         | 5.0  | 110                        | 55  | 17.0             | 21.9 | 19.0         |  |
| points<br>L: Unique provider locations          |             |         | DWP Orthodontist  | 1 in 90 miles and 9 | 484,213     | 99.9 | 27             | 0.1  | 110                        | 55  | 17.0             | 21.9 | 19.0         |  |
|                                                 |             |         | DWP Periodontist  | 1 in 30 miles and 3 | 60,127      | 12.4 | 424,113        | 87.6 | 12                         | 6   | 57.7             | 67.9 | 74.3         |  |
| ** These records have been excluded             |             |         | DWP Periodontist  | 1 in 60 miles and 6 | 156,410     | 32.3 | 327,830        | 67.7 | 12                         | 6   | 57.7             | 67.9 | 74.3         |  |
| from the analysis because of invalid zip codes. |             |         | DWP Periodontist  | 1 in 90 miles and 9 | 298,255     | 61.6 | 185,985        | 38.4 | 12                         | 6   | 57.7             | 67.9 | 74.3         |  |
|                                                 |             |         | DWP Prosthodo     | 1 in 30 miles and 3 | 165,122     | 34.1 | 319,118        | 65.9 | 21                         | 5   | 46.9             | 87.6 | 62.0         |  |
|                                                 |             |         | DWP Prosthodo     | 1 in 60 miles and 6 | 230,419     | 47.6 | 253,821        | 52.4 | 21                         | 5   | 46.9             | 87.6 | 62.0         |  |
|                                                 |             |         | DWP Prosthodo     | 1 in 90 miles and 9 | 348,135     | 71.9 |                | 28.1 | 21                         | 5   | 46.9             | 87.6 | 62.0         |  |