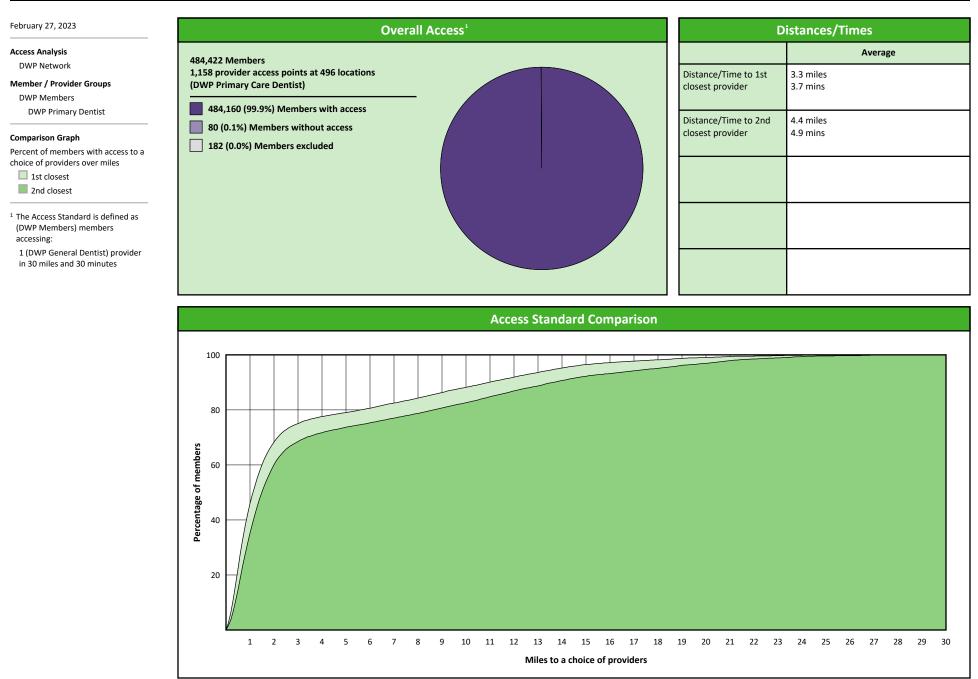

### **Access Overview 30 Miles - Primary Care Dentist**

# Access Summary By State

| February 27, 2023                               | All Members |         |                   |                     |             |      |                |      |                            |     |                  |      |              |  |
|-------------------------------------------------|-------------|---------|-------------------|---------------------|-------------|------|----------------|------|----------------------------|-----|------------------|------|--------------|--|
| Access Analysis<br>DWP Network                  | Member      |         | Provider          |                     | With Access |      | Without Access |      | <b>Counts</b> <sup>1</sup> |     | Average Distance |      | Average Time |  |
|                                                 | Group       | #       | Group             | Standard            | #           | %    | #              | %    | Р                          | L   | 1                | 2    | 1            |  |
| Member Group                                    | DWP Members | 484,240 | DWP All Providers | 1 in 30 miles and 3 | 484,160     | 99.9 | 80             | 0.1  | 1,449                      | 565 | 3.2              | 4.3  | 3.5          |  |
| DWP Members                                     |             |         | DWP Primary De    | 1 in 30 miles and 3 | 484,160     | 99.9 | 80             | 0.1  | 1,158                      | 496 | 3.3              | 4.4  | 3.7          |  |
| Provider Group                                  |             |         | DWP Primary De    | 1 in 60 miles and 6 | 484,231     | 99.9 | 9              | 0.1  | 1,158                      | 496 | 3.3              | 4.4  | 3.7          |  |
| DWP All Providers                               |             |         | DWP Primary De    | 1 in 90 miles and 9 | 484,231     | 99.9 | 9              | 0.1  | 1,158                      | 496 | 3.3              | 4.4  | 3.7          |  |
| DWP Primary Dentist                             |             |         | DWP Oral Surgeon  | 1 in 30 miles and 3 | 306,927     | 63.4 | 177,313        | 36.6 | 140                        | 42  | 20.8             | 24.6 | 23.8         |  |
| DWP Oral Surgeon                                |             |         | DWP Oral Surgeon  | 1 in 60 miles and 6 | 443,574     | 91.6 | 40,666         | 8.4  | 140                        | 42  | 20.8             | 24.6 | 23.8         |  |
| DWP Endodontist                                 |             |         | DWP Oral Surgeon  | 1 in 90 miles and 9 | 481,377     | 99.4 | 2,863          | 0.6  | 140                        | 42  | 20.8             | 24.6 | 23.8         |  |
| DWP Orthodontist                                |             |         | DWP Endodontist   | 1 in 30 miles and 3 | 164,410     | 34.0 | 319,830        | 66.0 | 8                          | 5   | 46.5             | 60.1 | 62.3         |  |
| DWP Periodontist                                |             |         | DWP Endodontist   | 1 in 60 miles and 6 | 225,987     | 46.7 | 258,253        | 53.3 | 8                          | 5   | 46.5             | 60.1 | 62.3         |  |
| DWP Prosthodontist                              |             |         | DWP Endodontist   | 1 in 90 miles and 9 | 348,158     | 71.9 | 136,082        | 28.1 | 8                          | 5   | 46.5             | 60.1 | 62.3         |  |
| <sup>1</sup> Provider counts represent:         |             |         | DWP Orthodontist  | 1 in 30 miles and 3 | 356,964     | 73.7 | 127,276        | 26.3 | 110                        | 55  | 17.0             | 21.9 | 19.0         |  |
| P: Unique provider access                       |             |         | DWP Orthodontist  | 1 in 60 miles and 6 | 459,916     | 95.0 | 24,324         | 5.0  | 110                        | 55  | 17.0             | 21.9 | 19.0         |  |
| points<br>L: Unique provider locations          |             |         | DWP Orthodontist  | 1 in 90 miles and 9 | 484,213     | 99.9 | 27             | 0.1  | 110                        | 55  | 17.0             | 21.9 | 19.0         |  |
|                                                 |             |         | DWP Periodontist  | 1 in 30 miles and 3 | 60,127      | 12.4 | 424,113        | 87.6 | 12                         | 6   | 57.7             | 67.9 | 74.3         |  |
| ** These records have been excluded             |             |         | DWP Periodontist  | 1 in 60 miles and 6 | 156,410     | 32.3 | 327,830        | 67.7 | 12                         | 6   | 57.7             | 67.9 | 74.3         |  |
| from the analysis because of invalid zip codes. |             |         | DWP Periodontist  | 1 in 90 miles and 9 | 298,255     | 61.6 | 185,985        | 38.4 | 12                         | 6   | 57.7             | 67.9 | 74.3         |  |
|                                                 |             |         | DWP Prosthodo     | 1 in 30 miles and 3 | 165,122     | 34.1 | 319,118        | 65.9 | 21                         | 5   | 46.9             | 87.6 | 62.0         |  |
|                                                 |             |         | DWP Prosthodo     | 1 in 60 miles and 6 | 230,419     | 47.6 | 253,821        | 52.4 | 21                         | 5   | 46.9             | 87.6 | 62.0         |  |
|                                                 |             |         | DWP Prosthodo     | 1 in 90 miles and 9 | 348,135     | 71.9 |                | 28.1 | 21                         | 5   | 46.9             | 87.6 | 62.0         |  |