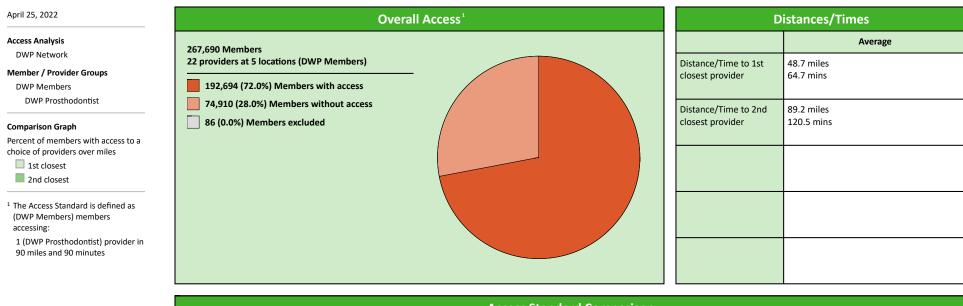

#### **Access Overview 90 Miles Prosthodontist**

# Access Summary By State

| April 25, 2022                                     | All Members |         |                   |                     |             |      |                |      |                            |     |                  |      |              |
|----------------------------------------------------|-------------|---------|-------------------|---------------------|-------------|------|----------------|------|----------------------------|-----|------------------|------|--------------|
| Access Analysis<br>DWP Network                     | Member      |         | Provider          |                     | With Access |      | Without Access |      | <b>Counts</b> <sup>1</sup> |     | Average Distance |      | Average Time |
|                                                    | Group       | #       | Group             | Standard            | #           | %    | #              | %    | Р                          | L   | 1                | 2    | 1            |
| Member Group                                       | DWP Members | 267,604 | DWP All Providers | 1 in 30 miles and 3 | 266,431     | 99.6 | 1,173          | 0.4  | 1,551                      | 602 | 5.1              | 6.3  | 6.0          |
| DWP Members                                        |             |         | DWP General De    | 1 in 30 miles and 3 | 266,415     | 99.6 | 1,189          | 0.4  | 1,248                      | 533 | 5.3              | 6.4  | 6.1          |
| Provider Group                                     |             |         | DWP General De    | 1 in 60 miles and 6 | 266,574     | 99.6 | 1,030          | 0.4  | 1,248                      | 533 | 5.3              | 6.4  | 6.1          |
| DWP All Providers                                  |             |         | DWP General De    | 1 in 90 miles and 9 | 266,613     | 99.6 | 991            | 0.4  | 1,248                      | 533 | 5.3              | 6.4  | 6.1          |
| DWP General Dentist                                |             |         | DWP Oral Surgeon  | 1 in 30 miles and 3 | 166,056     | 62.1 | 101,548        | 37.9 | 144                        | 38  | 23.6             | 26.8 | 27.9         |
| DWP Oral Surgeon                                   |             |         | DWP Oral Surgeon  | 1 in 60 miles and 6 | 240,631     | 89.9 | 26,973         | 10.1 | 144                        | 38  | 23.6             | 26.8 | 27.9         |
| DWP Endodontist                                    |             |         | DWP Oral Surgeon  | 1 in 90 miles and 9 | 261,638     | 97.8 | 5,966          | 2.2  | 144                        | 38  | 23.6             | 26.8 | 27.9         |
| DWP Orthodontist                                   |             |         | DWP Endodontist   | 1 in 30 miles and 3 | 90,782      | 33.9 | 176,822        | 66.1 | 11                         | 5   | 48.3             | 57.6 | 65.0         |
| DWP Periodontist                                   |             |         | DWP Endodontist   | 1 in 60 miles and 6 | 124,485     | 46.5 | 143,119        | 53.5 | 11                         | 5   | 48.3             | 57.6 | 65.0         |
| DWP Prosthodontist                                 |             |         | DWP Endodontist   | 1 in 90 miles and 9 | 192,832     | 72.1 | 74,772         | 27.9 | 11                         | 5   | 48.3             | 57.6 | 65.0         |
| <sup>1</sup> Provider counts represent:            |             |         | DWP Orthodontist  | 1 in 30 miles and 3 | 195,382     | 73.0 | 72,222         | 27.0 | 112                        | 57  | 19.0             | 24.1 | 21.7         |
| P: Unique providers                                |             |         | DWP Orthodontist  | 1 in 60 miles and 6 | 252,869     | 94.5 | 14,735         | 5.5  | 112                        | 57  | 19.0             | 24.1 | 21.7         |
| L: Unique provider locations                       |             |         | DWP Orthodontist  | 1 in 90 miles and 9 | 266,526     | 99.6 | 1,078          | 0.4  | 112                        | 57  | 19.0             | 24.1 | 21.7         |
|                                                    |             |         | DWP Periodontist  | 1 in 30 miles and 3 | 33,430      | 12.5 | 234,174        | 87.5 | 14                         | 6   | 59.8             | 70.0 | 77.5         |
| ** These records have been excluded                |             |         | DWP Periodontist  | 1 in 60 miles and 6 | 85,285      | 31.9 | 182,319        | 68.1 | 14                         | 6   | 59.8             | 70.0 | 77.5         |
| from the analysis because of<br>invalid zip codes. |             |         | DWP Periodontist  | 1 in 90 miles and 9 | 162,980     | 60.9 | 104,624        | 39.1 | 14                         | 6   | 59.8             | 70.0 | 77.5         |
| · · · ·                                            |             |         | DWP Prosthodo     | 1 in 30 miles and 3 | 91,151      | 34.1 | 176,453        | 65.9 | 22                         | 5   | 48.7             | 89.2 | 64.7         |
|                                                    |             |         | DWP Prosthodo     | 1 in 60 miles and 6 | 126,982     | 47.5 | 140,622        | 52.5 | 22                         | 5   | 48.7             | 89.2 | 64.7         |
|                                                    |             |         | DWP Prosthodo     | 1 in 90 miles and 9 | 192,694     | 72.0 | 74,910         | 28.0 | 22                         | 5   | 48.7             | 89.2 | 64.7         |