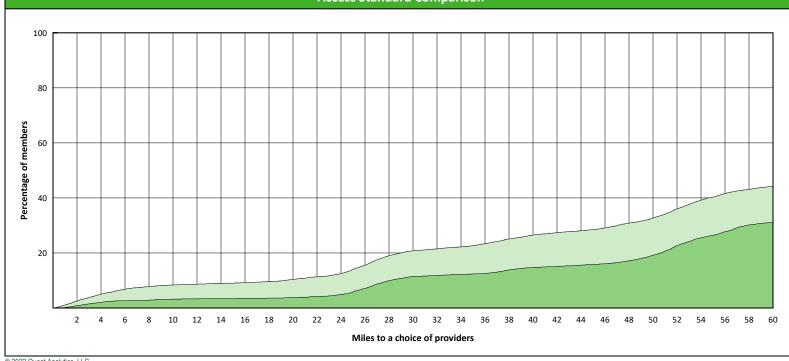

#### April 25, 2022

22 providers at 5 locations Single providers (3) Multiple providers (2) 30 mile radius

- 60 mile radius
- 90 mile radius

# Access Summary By State

| April 25, 2022                                     | All Members |         |                   |                     |             |      |                |      |                            |     |                  |      |              |
|----------------------------------------------------|-------------|---------|-------------------|---------------------|-------------|------|----------------|------|----------------------------|-----|------------------|------|--------------|
| Access Analysis<br>DWP Network                     | Member      |         | Provider          |                     | With Access |      | Without Access |      | <b>Counts</b> <sup>1</sup> |     | Average Distance |      | Average Time |
|                                                    | Group       | #       | Group             | Standard            | #           | %    | #              | %    | Р                          | L   | 1                | 2    | 1            |
| Member Group                                       | DWP Members | 267,604 | DWP All Providers | 1 in 30 miles and 3 | 266,431     | 99.6 | 1,173          | 0.4  | 1,551                      | 602 | 5.1              | 6.3  | 6.0          |
| DWP Members                                        |             |         | DWP General De    | 1 in 30 miles and 3 | 266,415     | 99.6 | 1,189          | 0.4  | 1,248                      | 533 | 5.3              | 6.4  | 6.1          |
| Provider Group                                     |             |         | DWP General De    | 1 in 60 miles and 6 | 266,574     | 99.6 | 1,030          | 0.4  | 1,248                      | 533 | 5.3              | 6.4  | 6.1          |
| DWP All Providers                                  |             |         | DWP General De    | 1 in 90 miles and 9 | 266,613     | 99.6 | 991            | 0.4  | 1,248                      | 533 | 5.3              | 6.4  | 6.1          |
| DWP General Dentist                                |             |         | DWP Oral Surgeon  | 1 in 30 miles and 3 | 166,056     | 62.1 | 101,548        | 37.9 | 144                        | 38  | 23.6             | 26.8 | 27.9         |
| DWP Oral Surgeon                                   |             |         | DWP Oral Surgeon  | 1 in 60 miles and 6 | 240,631     | 89.9 | 26,973         | 10.1 | 144                        | 38  | 23.6             | 26.8 | 27.9         |
| DWP Endodontist                                    |             |         | DWP Oral Surgeon  | 1 in 90 miles and 9 | 261,638     | 97.8 | 5,966          | 2.2  | 144                        | 38  | 23.6             | 26.8 | 27.9         |
| DWP Orthodontist                                   |             |         | DWP Endodontist   | 1 in 30 miles and 3 | 90,782      | 33.9 | 176,822        | 66.1 | 11                         | 5   | 48.3             | 57.6 | 65.0         |
| DWP Periodontist                                   |             |         | DWP Endodontist   | 1 in 60 miles and 6 | 124,485     | 46.5 | 143,119        | 53.5 | 11                         | 5   | 48.3             | 57.6 | 65.0         |
| DWP Prosthodontist                                 |             |         | DWP Endodontist   | 1 in 90 miles and 9 | 192,832     | 72.1 | 74,772         | 27.9 | 11                         | 5   | 48.3             | 57.6 | 65.0         |
| <sup>1</sup> Provider counts represent:            |             |         | DWP Orthodontist  | 1 in 30 miles and 3 | 195,382     | 73.0 | 72,222         | 27.0 | 112                        | 57  | 19.0             | 24.1 | 21.7         |
| P: Unique providers                                |             |         | DWP Orthodontist  | 1 in 60 miles and 6 | 252,869     | 94.5 | 14,735         | 5.5  | 112                        | 57  | 19.0             | 24.1 | 21.7         |
| L: Unique provider locations                       |             |         | DWP Orthodontist  | 1 in 90 miles and 9 | 266,526     | 99.6 | 1,078          | 0.4  | 112                        | 57  | 19.0             | 24.1 | 21.7         |
|                                                    |             |         | DWP Periodontist  | 1 in 30 miles and 3 | 33,430      | 12.5 | 234,174        | 87.5 | 14                         | 6   | 59.8             | 70.0 | 77.5         |
| ** These records have been excluded                |             |         | DWP Periodontist  | 1 in 60 miles and 6 | 85,285      | 31.9 | 182,319        | 68.1 | 14                         | 6   | 59.8             | 70.0 | 77.5         |
| from the analysis because of<br>invalid zip codes. |             |         | DWP Periodontist  | 1 in 90 miles and 9 | 162,980     | 60.9 | 104,624        | 39.1 | 14                         | 6   | 59.8             | 70.0 | 77.5         |
| · · · ·                                            |             |         | DWP Prosthodo     | 1 in 30 miles and 3 | 91,151      | 34.1 | 176,453        | 65.9 | 22                         | 5   | 48.7             | 89.2 | 64.7         |
|                                                    |             |         | DWP Prosthodo     | 1 in 60 miles and 6 | 126,982     | 47.5 | 140,622        | 52.5 | 22                         | 5   | 48.7             | 89.2 | 64.7         |
|                                                    |             |         | DWP Prosthodo     | 1 in 90 miles and 9 | 192,694     | 72.0 | 74,910         | 28.0 | 22                         | 5   | 48.7             | 89.2 | 64.7         |