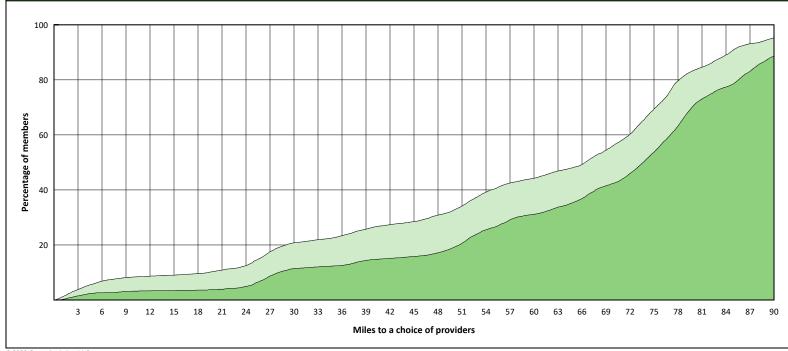

#### **Access Overview 90 Miles Periodontist**

# Access Summary By State

| April 25, 2022                                     | All Members |         |                   |                     |             |      |                |      |                            |     |                  |      |              |
|----------------------------------------------------|-------------|---------|-------------------|---------------------|-------------|------|----------------|------|----------------------------|-----|------------------|------|--------------|
| Access Analysis<br>DWP Network                     | Member      |         | Provider          |                     | With Access |      | Without Access |      | <b>Counts</b> <sup>1</sup> |     | Average Distance |      | Average Time |
|                                                    | Group       | #       | Group             | Standard            | #           | %    | #              | %    | Р                          | L   | 1                | 2    | 1            |
| Member Group                                       | DWP Members | 267,604 | DWP All Providers | 1 in 30 miles and 3 | 266,431     | 99.6 | 1,173          | 0.4  | 1,551                      | 602 | 5.1              | 6.3  | 6.0          |
| DWP Members                                        |             |         | DWP General De    | 1 in 30 miles and 3 | 266,415     | 99.6 | 1,189          | 0.4  | 1,248                      | 533 | 5.3              | 6.4  | 6.1          |
| Provider Group                                     |             |         | DWP General De    | 1 in 60 miles and 6 | 266,574     | 99.6 | 1,030          | 0.4  | 1,248                      | 533 | 5.3              | 6.4  | 6.1          |
| DWP All Providers                                  |             |         | DWP General De    | 1 in 90 miles and 9 | 266,613     | 99.6 | 991            | 0.4  | 1,248                      | 533 | 5.3              | 6.4  | 6.1          |
| DWP General Dentist                                |             |         | DWP Oral Surgeon  | 1 in 30 miles and 3 | 166,056     | 62.1 | 101,548        | 37.9 | 144                        | 38  | 23.6             | 26.8 | 27.9         |
| DWP Oral Surgeon                                   |             |         | DWP Oral Surgeon  | 1 in 60 miles and 6 | 240,631     | 89.9 | 26,973         | 10.1 | 144                        | 38  | 23.6             | 26.8 | 27.9         |
| DWP Endodontist                                    |             |         | DWP Oral Surgeon  | 1 in 90 miles and 9 | 261,638     | 97.8 | 5,966          | 2.2  | 144                        | 38  | 23.6             | 26.8 | 27.9         |
| DWP Orthodontist                                   |             |         | DWP Endodontist   | 1 in 30 miles and 3 | 90,782      | 33.9 | 176,822        | 66.1 | 11                         | 5   | 48.3             | 57.6 | 65.0         |
| DWP Periodontist                                   |             |         | DWP Endodontist   | 1 in 60 miles and 6 | 124,485     | 46.5 | 143,119        | 53.5 | 11                         | 5   | 48.3             | 57.6 | 65.0         |
| DWP Prosthodontist                                 |             |         | DWP Endodontist   | 1 in 90 miles and 9 | 192,832     | 72.1 | 74,772         | 27.9 | 11                         | 5   | 48.3             | 57.6 | 65.0         |
| <sup>1</sup> Provider counts represent:            |             |         | DWP Orthodontist  | 1 in 30 miles and 3 | 195,382     | 73.0 | 72,222         | 27.0 | 112                        | 57  | 19.0             | 24.1 | 21.7         |
| P: Unique providers                                |             |         | DWP Orthodontist  | 1 in 60 miles and 6 | 252,869     | 94.5 | 14,735         | 5.5  | 112                        | 57  | 19.0             | 24.1 | 21.7         |
| L: Unique provider locations                       |             |         | DWP Orthodontist  | 1 in 90 miles and 9 | 266,526     | 99.6 | 1,078          | 0.4  | 112                        | 57  | 19.0             | 24.1 | 21.7         |
|                                                    |             |         | DWP Periodontist  | 1 in 30 miles and 3 | 33,430      | 12.5 | 234,174        | 87.5 | 14                         | 6   | 59.8             | 70.0 | 77.5         |
| ** These records have been excluded                |             |         | DWP Periodontist  | 1 in 60 miles and 6 | 85,285      | 31.9 | 182,319        | 68.1 | 14                         | 6   | 59.8             | 70.0 | 77.5         |
| from the analysis because of<br>invalid zip codes. |             |         | DWP Periodontist  | 1 in 90 miles and 9 | 162,980     | 60.9 | 104,624        | 39.1 | 14                         | 6   | 59.8             | 70.0 | 77.5         |
| · · · ·                                            |             |         | DWP Prosthodo     | 1 in 30 miles and 3 | 91,151      | 34.1 | 176,453        | 65.9 | 22                         | 5   | 48.7             | 89.2 | 64.7         |
|                                                    |             |         | DWP Prosthodo     | 1 in 60 miles and 6 | 126,982     | 47.5 | 140,622        | 52.5 | 22                         | 5   | 48.7             | 89.2 | 64.7         |
|                                                    |             |         | DWP Prosthodo     | 1 in 90 miles and 9 | 192,694     | 72.0 | 74,910         | 28.0 | 22                         | 5   | 48.7             | 89.2 | 64.7         |