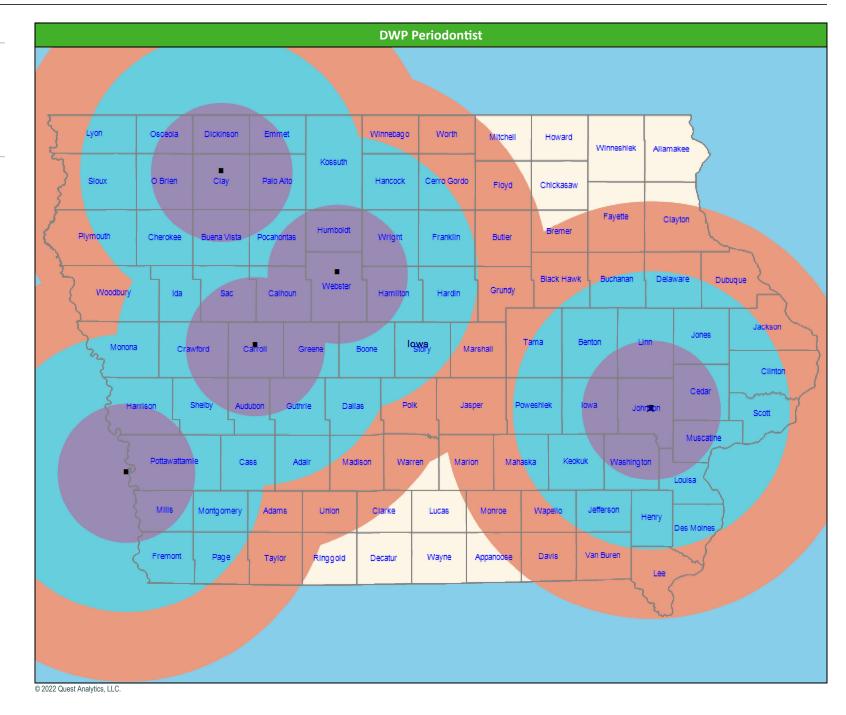

#### **DWP Periodontist Access Map**

#### April 25, 2022

90 mile radius

- 50 1110 10010

#### April 25, 2022

22 providers at 5 locations Single providers (3) Multiple providers (2) 30 mile radius

- 60 mile radius
- 90 mile radius