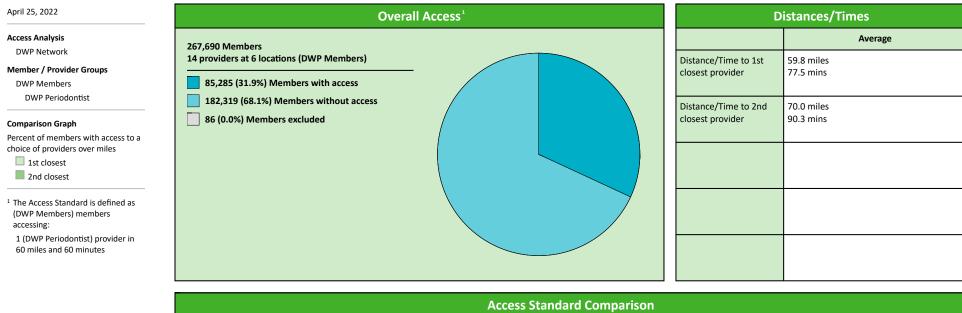

#### **DWP Periodontist Access Map**

# Access Summary By State

| April 25, 2022                                     | All Members |         |                   |                     |             |      |                |      |                            |     |                  |      |              |
|----------------------------------------------------|-------------|---------|-------------------|---------------------|-------------|------|----------------|------|----------------------------|-----|------------------|------|--------------|
| Access Analysis<br>DWP Network                     | Member      |         | Provider          |                     | With Access |      | Without Access |      | <b>Counts</b> <sup>1</sup> |     | Average Distance |      | Average Time |
|                                                    | Group       | #       | Group             | Standard            | #           | %    | #              | %    | Р                          | L   | 1                | 2    | 1            |
| Member Group                                       | DWP Members | 267,604 | DWP All Providers | 1 in 30 miles and 3 | 266,431     | 99.6 | 1,173          | 0.4  | 1,551                      | 602 | 5.1              | 6.3  | 6.0          |
| DWP Members                                        |             |         | DWP General De    | 1 in 30 miles and 3 | 266,415     | 99.6 | 1,189          | 0.4  | 1,248                      | 533 | 5.3              | 6.4  | 6.1          |
| Provider Group                                     |             |         | DWP General De    | 1 in 60 miles and 6 | 266,574     | 99.6 | 1,030          | 0.4  | 1,248                      | 533 | 5.3              | 6.4  | 6.1          |
| DWP All Providers                                  |             |         | DWP General De    | 1 in 90 miles and 9 | 266,613     | 99.6 | 991            | 0.4  | 1,248                      | 533 | 5.3              | 6.4  | 6.1          |
| DWP General Dentist                                |             |         | DWP Oral Surgeon  | 1 in 30 miles and 3 | 166,056     | 62.1 | 101,548        | 37.9 | 144                        | 38  | 23.6             | 26.8 | 27.9         |
| DWP Oral Surgeon                                   |             |         | DWP Oral Surgeon  | 1 in 60 miles and 6 | 240,631     | 89.9 | 26,973         | 10.1 | 144                        | 38  | 23.6             | 26.8 | 27.9         |
| DWP Endodontist                                    |             |         | DWP Oral Surgeon  | 1 in 90 miles and 9 | 261,638     | 97.8 | 5,966          | 2.2  | 144                        | 38  | 23.6             | 26.8 | 27.9         |
| DWP Orthodontist                                   |             |         | DWP Endodontist   | 1 in 30 miles and 3 | 90,782      | 33.9 | 176,822        | 66.1 | 11                         | 5   | 48.3             | 57.6 | 65.0         |
| DWP Periodontist                                   |             |         | DWP Endodontist   | 1 in 60 miles and 6 | 124,485     | 46.5 | 143,119        | 53.5 | 11                         | 5   | 48.3             | 57.6 | 65.0         |
| DWP Prosthodontist                                 |             |         | DWP Endodontist   | 1 in 90 miles and 9 | 192,832     | 72.1 | 74,772         | 27.9 | 11                         | 5   | 48.3             | 57.6 | 65.0         |
| <sup>1</sup> Provider counts represent:            |             |         | DWP Orthodontist  | 1 in 30 miles and 3 | 195,382     | 73.0 | 72,222         | 27.0 | 112                        | 57  | 19.0             | 24.1 | 21.7         |
| P: Unique providers                                |             |         | DWP Orthodontist  | 1 in 60 miles and 6 | 252,869     | 94.5 | 14,735         | 5.5  | 112                        | 57  | 19.0             | 24.1 | 21.7         |
| L: Unique provider locations                       |             |         | DWP Orthodontist  | 1 in 90 miles and 9 | 266,526     | 99.6 | 1,078          | 0.4  | 112                        | 57  | 19.0             | 24.1 | 21.7         |
|                                                    |             |         | DWP Periodontist  | 1 in 30 miles and 3 | 33,430      | 12.5 | 234,174        | 87.5 | 14                         | 6   | 59.8             | 70.0 | 77.5         |
| ** These records have been excluded                |             |         | DWP Periodontist  | 1 in 60 miles and 6 | 85,285      | 31.9 | 182,319        | 68.1 | 14                         | 6   | 59.8             | 70.0 | 77.5         |
| from the analysis because of<br>invalid zip codes. |             |         | DWP Periodontist  | 1 in 90 miles and 9 | 162,980     | 60.9 | 104,624        | 39.1 | 14                         | 6   | 59.8             | 70.0 | 77.5         |
| · · · ·                                            |             |         | DWP Prosthodo     | 1 in 30 miles and 3 | 91,151      | 34.1 | 176,453        | 65.9 | 22                         | 5   | 48.7             | 89.2 | 64.7         |
|                                                    |             |         | DWP Prosthodo     | 1 in 60 miles and 6 | 126,982     | 47.5 | 140,622        | 52.5 | 22                         | 5   | 48.7             | 89.2 | 64.7         |
|                                                    |             |         | DWP Prosthodo     | 1 in 90 miles and 9 | 192,694     | 72.0 | 74,910         | 28.0 | 22                         | 5   | 48.7             | 89.2 | 64.7         |