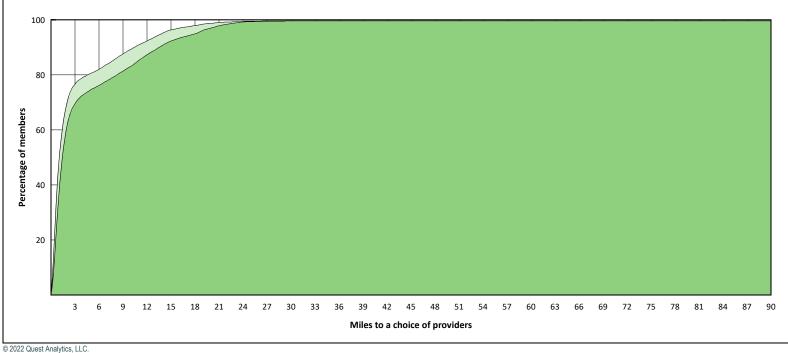

30

Miles to a choice of providers



7 8 9

### Access Overview 30 Miles Oral Surgeon





#### **Access Overview 30 Miles Endodontist**





#### **Access Overview 30 Miles Orthodontist**





#### **Access Overview 30 Miles Periodontist**





#### **Access Overview 30 Miles Prosthodontist**





### **Access Overview 60 Miles All Providers**





### Access Overview 60 Miles General Dentist





### **Access Overview 60 Miles Oral Surgeon**



<sup>© 2022</sup> Quest Analytics, LLC.

#### **Access Overview 60 Miles Endodontist**





#### **Access Overview 60 Miles Orthodontist**



#### **Access Overview 60 Miles Periodontist**





#### **Access Overview 60 Miles Prosthodontist**





### **Access Overview 90 Miles All Providers**





### Access Overview 90 Miles General Dentist





#### **Access Overview 90 Miles Oral Surgeon**



© 2022 Quest Analytics, LLC.

#### **Access Overview 90 Miles Endodontist**





#### **Access Overview 90 Miles Orthodontist**



#### **Access Overview 90 Miles Periodontist**





#### **Access Overview 90 Miles Prosthodontist**





#### April 25, 2022

**DWP General Dentist** 

- 1,248 providers at 533 locations Single providers (260)
- × Multiple providers (273)
- 30 mile radius
- 60 mile radius
- 90 mile radius



#### **DWP Oral Surgeon Access Map**

#### April 25, 2022



144 providers at 38 locations Single providers (9)

× Multiple providers (29) 30 mile radius

60 mile radius

90 mile radius



### **DWP Endodontist Access Map**

#### April 25, 2022



- 11 providers at 5 locations Single providers (2) Multiple providers (3)