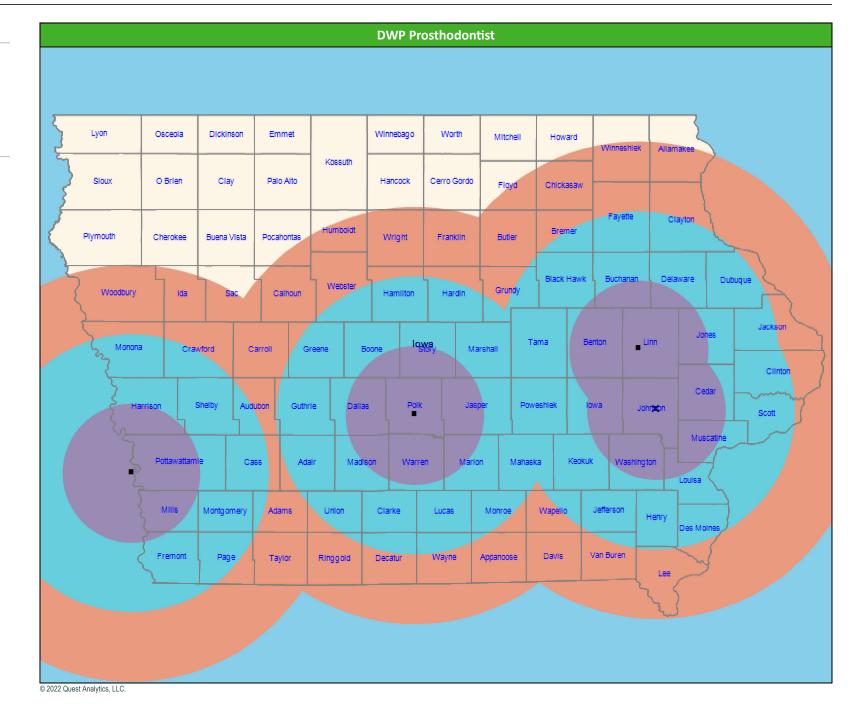

#### April 25, 2022

90 mile radius

- 50 1110 10010

#### April 25, 2022

22 providers at 5 locations Single providers (3) Multiple providers (2) 30 mile radius

- 60 mile radius
- 90 mile radius