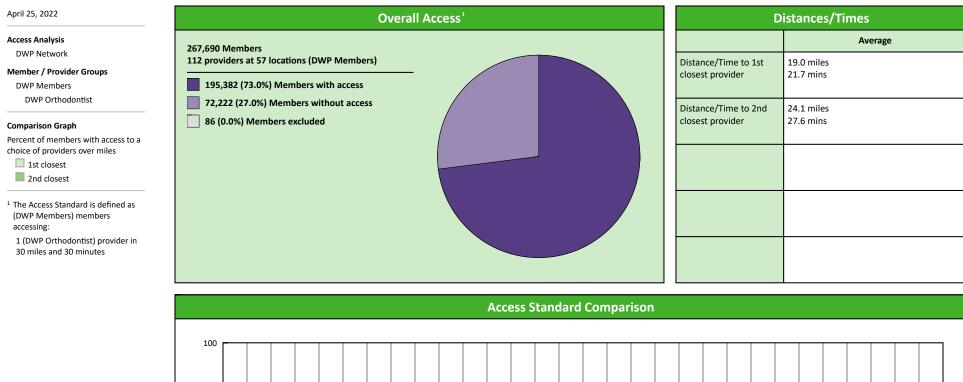

#### April 25, 2022

DWP Orthodontist

112 providers at 57 locations Single providers (32)

× Multiple providers (25)

30 mile radius

- 60 mile radius
- 90 mile radius