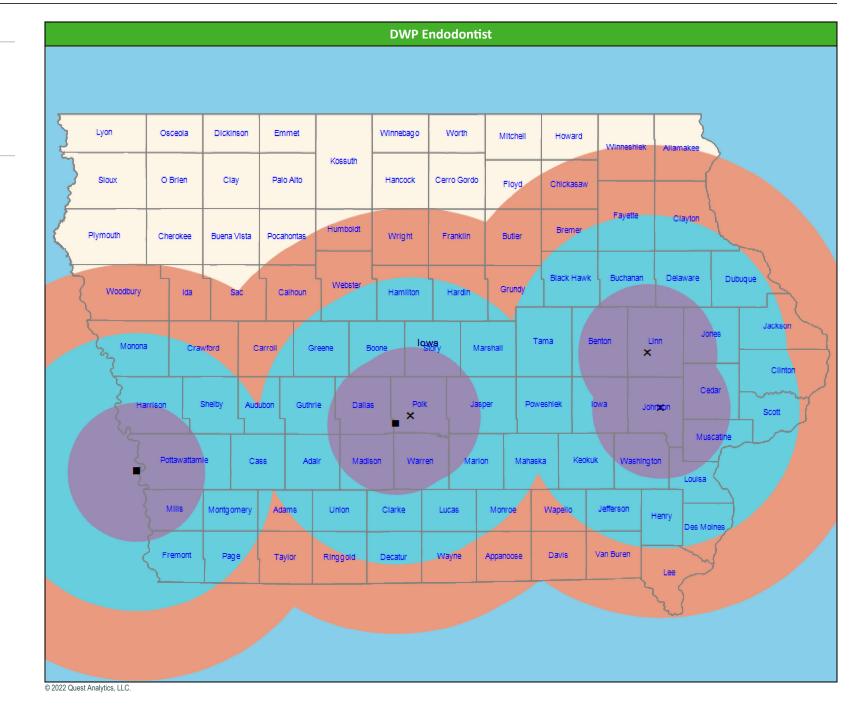

### **DWP Endodontist Access Map**

#### April 25, 2022

- 11 providers at 5 locations Single providers (2) Multiple providers (3)
  - 30 mile radius
  - 60 mile radius
  - 90 mile radius