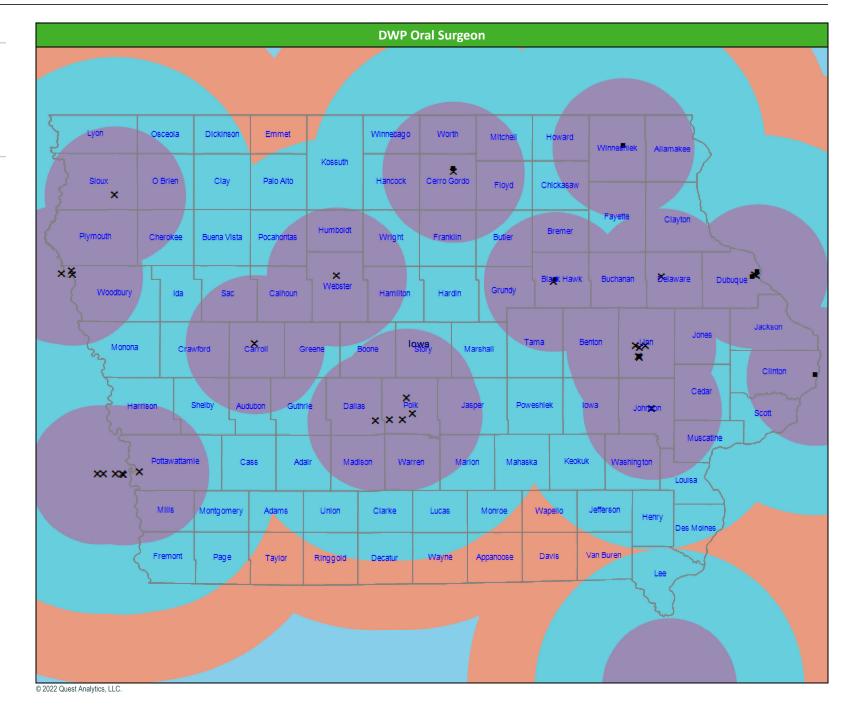

#### **DWP Oral Surgeon Access Map**

#### April 25, 2022

144 providers at 38 locations Single providers (9)

× Multiple providers (29) 30 mile radius

60 mile radius

90 mile radius