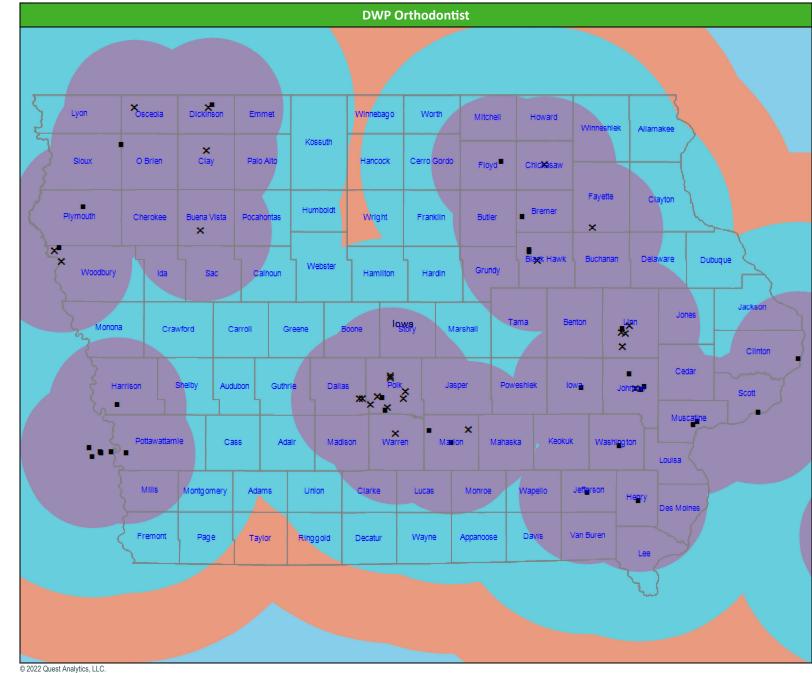

### **DWP Orthodontist Access Map**

#### April 25, 2022

DWP Orthodontist

112 providers at 57 locations Single providers (32)

× Multiple providers (25)

30 mile radius

- 60 mile radius
- 90 mile radius