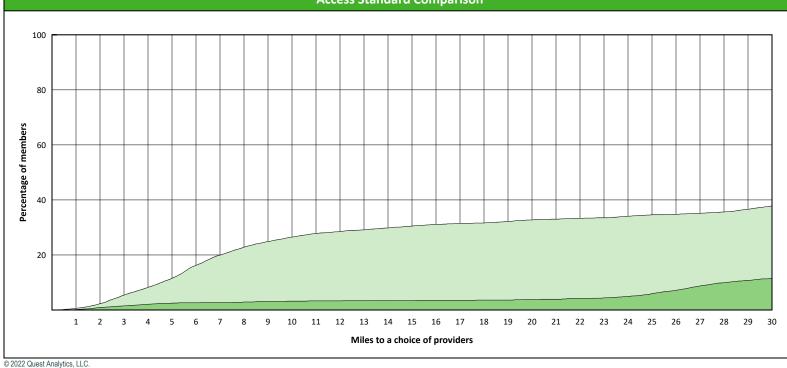

### **Access Overview 30 Miles All Providers**

### Access Overview 30 Miles General Dentist

10 11 12 13 14 15 16 17 18 19 20 21 22 23 24 25 26 27 28 29 30

Miles to a choice of providers

7 8 9