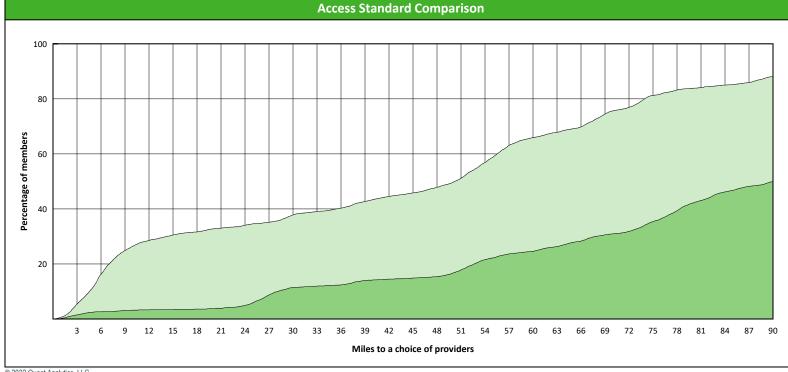

#### **Access Overview 90 Miles Prosthodontist**

# Access Summary By State

| April 25, 2022                                     | All Members |         |                   |                     |             |      |                |      |                            |     |                  |      |              |
|----------------------------------------------------|-------------|---------|-------------------|---------------------|-------------|------|----------------|------|----------------------------|-----|------------------|------|--------------|
| Access Analysis<br>DWP Network                     | Member      |         | Provider          |                     | With Access |      | Without Access |      | <b>Counts</b> <sup>1</sup> |     | Average Distance |      | Average Time |
|                                                    | Group       | #       | Group             | Standard            | #           | %    | #              | %    | Р                          | L   | 1                | 2    | 1            |
| Member Group                                       | DWP Members | 267,604 | DWP All Providers | 1 in 30 miles and 3 | 266,431     | 99.6 | 1,173          | 0.4  | 1,551                      | 602 | 5.1              | 6.3  | 6.0          |
| DWP Members                                        |             |         | DWP General De    | 1 in 30 miles and 3 | 266,415     | 99.6 | 1,189          | 0.4  | 1,248                      | 533 | 5.3              | 6.4  | 6.1          |
| Provider Group                                     |             |         | DWP General De    | 1 in 60 miles and 6 | 266,574     | 99.6 | 1,030          | 0.4  | 1,248                      | 533 | 5.3              | 6.4  | 6.1          |
| DWP All Providers                                  |             |         | DWP General De    | 1 in 90 miles and 9 | 266,613     | 99.6 | 991            | 0.4  | 1,248                      | 533 | 5.3              | 6.4  | 6.1          |
| DWP General Dentist                                |             |         | DWP Oral Surgeon  | 1 in 30 miles and 3 | 166,056     | 62.1 | 101,548        | 37.9 | 144                        | 38  | 23.6             | 26.8 | 27.9         |
| DWP Oral Surgeon                                   |             |         | DWP Oral Surgeon  | 1 in 60 miles and 6 | 240,631     | 89.9 | 26,973         | 10.1 | 144                        | 38  | 23.6             | 26.8 | 27.9         |
| DWP Endodontist                                    |             |         | DWP Oral Surgeon  | 1 in 90 miles and 9 | 261,638     | 97.8 | 5,966          | 2.2  | 144                        | 38  | 23.6             | 26.8 | 27.9         |
| DWP Orthodontist                                   |             |         | DWP Endodontist   | 1 in 30 miles and 3 | 90,782      | 33.9 | 176,822        | 66.1 | 11                         | 5   | 48.3             | 57.6 | 65.0         |
| DWP Periodontist                                   |             |         | DWP Endodontist   | 1 in 60 miles and 6 | 124,485     | 46.5 | 143,119        | 53.5 | 11                         | 5   | 48.3             | 57.6 | 65.0         |
| DWP Prosthodontist                                 |             |         | DWP Endodontist   | 1 in 90 miles and 9 | 192,832     | 72.1 | 74,772         | 27.9 | 11                         | 5   | 48.3             | 57.6 | 65.0         |
| <sup>1</sup> Provider counts represent:            |             |         | DWP Orthodontist  | 1 in 30 miles and 3 | 195,382     | 73.0 | 72,222         | 27.0 | 112                        | 57  | 19.0             | 24.1 | 21.7         |
| P: Unique providers                                |             |         | DWP Orthodontist  | 1 in 60 miles and 6 | 252,869     | 94.5 | 14,735         | 5.5  | 112                        | 57  | 19.0             | 24.1 | 21.7         |
| L: Unique provider locations                       |             |         | DWP Orthodontist  | 1 in 90 miles and 9 | 266,526     | 99.6 | 1,078          | 0.4  | 112                        | 57  | 19.0             | 24.1 | 21.7         |
|                                                    |             |         | DWP Periodontist  | 1 in 30 miles and 3 | 33,430      | 12.5 | 234,174        | 87.5 | 14                         | 6   | 59.8             | 70.0 | 77.5         |
| ** These records have been excluded                |             |         | DWP Periodontist  | 1 in 60 miles and 6 | 85,285      | 31.9 | 182,319        | 68.1 | 14                         | 6   | 59.8             | 70.0 | 77.5         |
| from the analysis because of<br>invalid zip codes. |             |         | DWP Periodontist  | 1 in 90 miles and 9 | 162,980     | 60.9 | 104,624        | 39.1 | 14                         | 6   | 59.8             | 70.0 | 77.5         |
| · · · ·                                            |             |         | DWP Prosthodo     | 1 in 30 miles and 3 | 91,151      | 34.1 | 176,453        | 65.9 | 22                         | 5   | 48.7             | 89.2 | 64.7         |
|                                                    |             |         | DWP Prosthodo     | 1 in 60 miles and 6 | 126,982     | 47.5 | 140,622        | 52.5 | 22                         | 5   | 48.7             | 89.2 | 64.7         |
|                                                    |             |         | DWP Prosthodo     | 1 in 90 miles and 9 | 192,694     | 72.0 | 74,910         | 28.0 | 22                         | 5   | 48.7             | 89.2 | 64.7         |