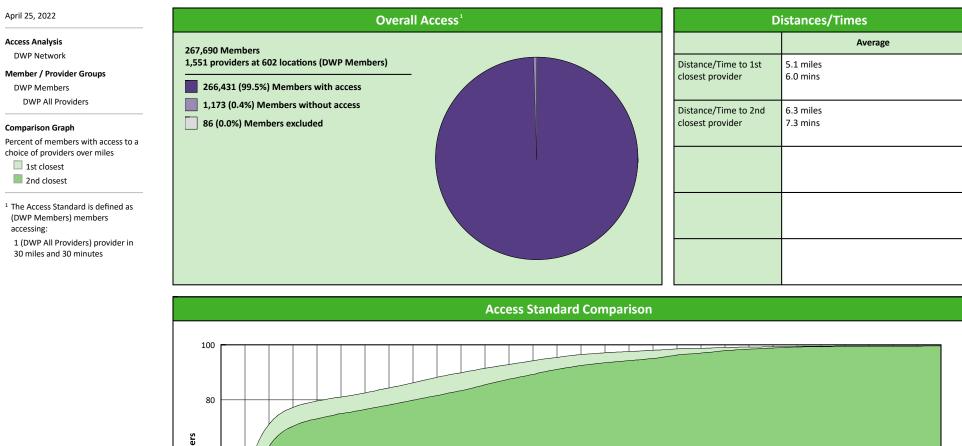

### **Access Overview 30 Miles All Providers**

# Access Summary By State

| April 25, 2022                                     | All Members |         |                   |                     |             |      |                |      |                            |     |                  |      |              |
|----------------------------------------------------|-------------|---------|-------------------|---------------------|-------------|------|----------------|------|----------------------------|-----|------------------|------|--------------|
| Access Analysis<br>DWP Network                     | Member      |         | Provider          |                     | With Access |      | Without Access |      | <b>Counts</b> <sup>1</sup> |     | Average Distance |      | Average Time |
|                                                    | Group       | #       | Group             | Standard            | #           | %    | #              | %    | Р                          | L   | 1                | 2    | 1            |
| Member Group                                       | DWP Members | 267,604 | DWP All Providers | 1 in 30 miles and 3 | 266,431     | 99.6 | 1,173          | 0.4  | 1,551                      | 602 | 5.1              | 6.3  | 6.0          |
| DWP Members                                        |             |         | DWP General De    | 1 in 30 miles and 3 | 266,415     | 99.6 | 1,189          | 0.4  | 1,248                      | 533 | 5.3              | 6.4  | 6.1          |
| Provider Group                                     |             |         | DWP General De    | 1 in 60 miles and 6 | 266,574     | 99.6 | 1,030          | 0.4  | 1,248                      | 533 | 5.3              | 6.4  | 6.1          |
| DWP All Providers                                  |             |         | DWP General De    | 1 in 90 miles and 9 | 266,613     | 99.6 | 991            | 0.4  | 1,248                      | 533 | 5.3              | 6.4  | 6.1          |
| DWP General Dentist                                |             |         | DWP Oral Surgeon  | 1 in 30 miles and 3 | 166,056     | 62.1 | 101,548        | 37.9 | 144                        | 38  | 23.6             | 26.8 | 27.9         |
| DWP Oral Surgeon                                   |             |         | DWP Oral Surgeon  | 1 in 60 miles and 6 | 240,631     | 89.9 | 26,973         | 10.1 | 144                        | 38  | 23.6             | 26.8 | 27.9         |
| DWP Endodontist                                    |             |         | DWP Oral Surgeon  | 1 in 90 miles and 9 | 261,638     | 97.8 | 5,966          | 2.2  | 144                        | 38  | 23.6             | 26.8 | 27.9         |
| DWP Orthodontist                                   |             |         | DWP Endodontist   | 1 in 30 miles and 3 | 90,782      | 33.9 | 176,822        | 66.1 | 11                         | 5   | 48.3             | 57.6 | 65.0         |
| DWP Periodontist                                   |             |         | DWP Endodontist   | 1 in 60 miles and 6 | 124,485     | 46.5 | 143,119        | 53.5 | 11                         | 5   | 48.3             | 57.6 | 65.0         |
| DWP Prosthodontist                                 |             |         | DWP Endodontist   | 1 in 90 miles and 9 | 192,832     | 72.1 | 74,772         | 27.9 | 11                         | 5   | 48.3             | 57.6 | 65.0         |
| <sup>1</sup> Provider counts represent:            |             |         | DWP Orthodontist  | 1 in 30 miles and 3 | 195,382     | 73.0 | 72,222         | 27.0 | 112                        | 57  | 19.0             | 24.1 | 21.7         |
| P: Unique providers                                |             |         | DWP Orthodontist  | 1 in 60 miles and 6 | 252,869     | 94.5 | 14,735         | 5.5  | 112                        | 57  | 19.0             | 24.1 | 21.7         |
| L: Unique provider locations                       |             |         | DWP Orthodontist  | 1 in 90 miles and 9 | 266,526     | 99.6 | 1,078          | 0.4  | 112                        | 57  | 19.0             | 24.1 | 21.7         |
|                                                    |             |         | DWP Periodontist  | 1 in 30 miles and 3 | 33,430      | 12.5 | 234,174        | 87.5 | 14                         | 6   | 59.8             | 70.0 | 77.5         |
| ** These records have been excluded                |             |         | DWP Periodontist  | 1 in 60 miles and 6 | 85,285      | 31.9 | 182,319        | 68.1 | 14                         | 6   | 59.8             | 70.0 | 77.5         |
| from the analysis because of<br>invalid zip codes. |             |         | DWP Periodontist  | 1 in 90 miles and 9 | 162,980     | 60.9 | 104,624        | 39.1 | 14                         | 6   | 59.8             | 70.0 | 77.5         |
| · · · ·                                            |             |         | DWP Prosthodo     | 1 in 30 miles and 3 | 91,151      | 34.1 | 176,453        | 65.9 | 22                         | 5   | 48.7             | 89.2 | 64.7         |
|                                                    |             |         | DWP Prosthodo     | 1 in 60 miles and 6 | 126,982     | 47.5 | 140,622        | 52.5 | 22                         | 5   | 48.7             | 89.2 | 64.7         |
|                                                    |             |         | DWP Prosthodo     | 1 in 90 miles and 9 | 192,694     | 72.0 | 74,910         | 28.0 | 22                         | 5   | 48.7             | 89.2 | 64.7         |