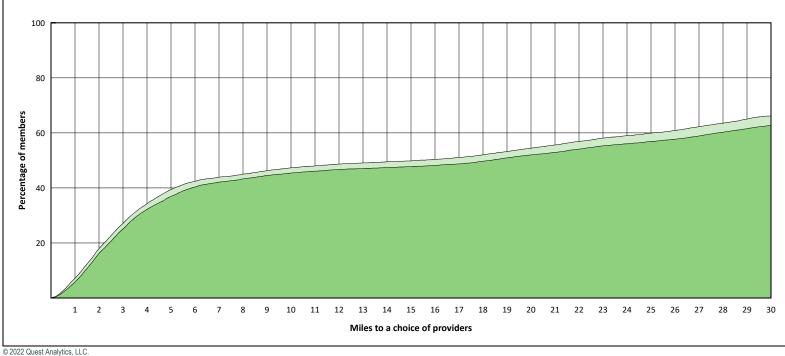

#### **Access Overview 30 Miles Endodontist**

#### April 25, 2022

- 11 providers at 5 locations Single providers (2) Multiple providers (3)
  - 30 mile radius
  - 60 mile radius
  - 90 mile radius