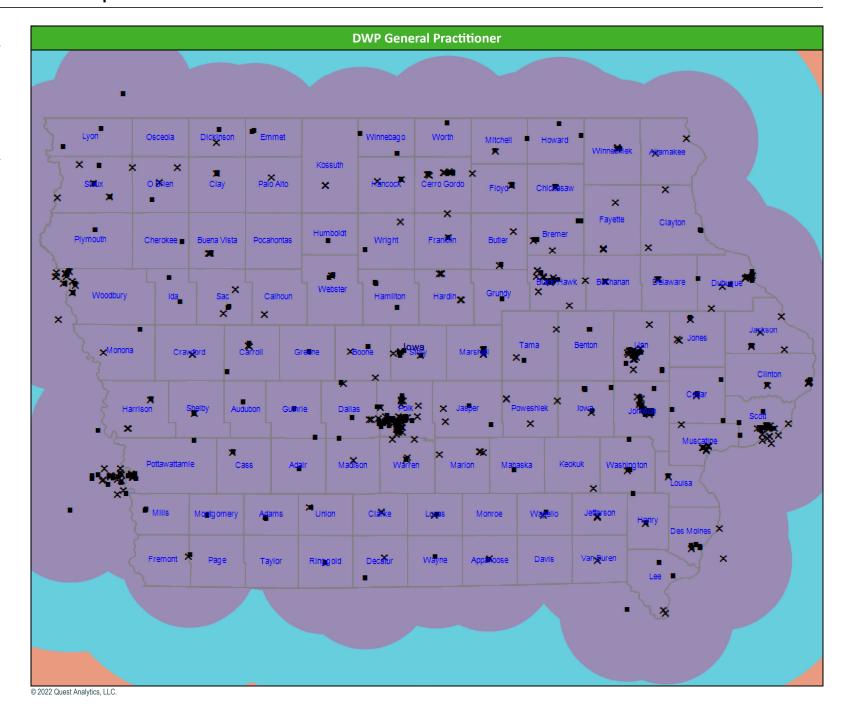

#### April 25, 2022

**DWP General Dentist** 

- 1,248 providers at 533 locations Single providers (260)
- × Multiple providers (273)
- 30 mile radius
- 60 mile radius
- 90 mile radius