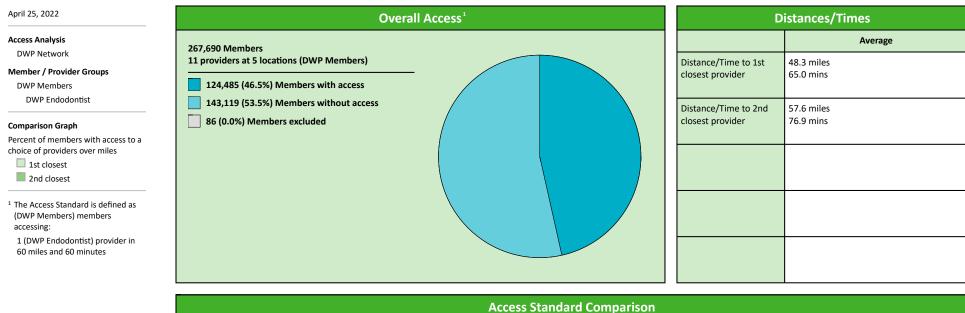

### **DWP Endodontist Access Map**

#### April 25, 2022

- 11 providers at 5 locations Single providers (2) Multiple providers (3)
  - 30 mile radius
  - 60 mile radius
  - 90 mile radius

# Access Summary By State

| April 25, 2022                                     | All Members |         |                   |                     |             |      |                |      |                            |     |                  |      |              |
|----------------------------------------------------|-------------|---------|-------------------|---------------------|-------------|------|----------------|------|----------------------------|-----|------------------|------|--------------|
| Access Analysis<br>DWP Network                     | Member      |         | Provider          |                     | With Access |      | Without Access |      | <b>Counts</b> <sup>1</sup> |     | Average Distance |      | Average Time |
|                                                    | Group       | #       | Group             | Standard            | #           | %    | #              | %    | Р                          | L   | 1                | 2    | 1            |
| Member Group                                       | DWP Members | 267,604 | DWP All Providers | 1 in 30 miles and 3 | 266,431     | 99.6 | 1,173          | 0.4  | 1,551                      | 602 | 5.1              | 6.3  | 6.0          |
| DWP Members                                        |             |         | DWP General De    | 1 in 30 miles and 3 | 266,415     | 99.6 | 1,189          | 0.4  | 1,248                      | 533 | 5.3              | 6.4  | 6.1          |
| Provider Group                                     |             |         | DWP General De    | 1 in 60 miles and 6 | 266,574     | 99.6 | 1,030          | 0.4  | 1,248                      | 533 | 5.3              | 6.4  | 6.1          |
| DWP All Providers                                  |             |         | DWP General De    | 1 in 90 miles and 9 | 266,613     | 99.6 | 991            | 0.4  | 1,248                      | 533 | 5.3              | 6.4  | 6.1          |
| DWP General Dentist                                |             |         | DWP Oral Surgeon  | 1 in 30 miles and 3 | 166,056     | 62.1 | 101,548        | 37.9 | 144                        | 38  | 23.6             | 26.8 | 27.9         |
| DWP Oral Surgeon                                   |             |         | DWP Oral Surgeon  | 1 in 60 miles and 6 | 240,631     | 89.9 | 26,973         | 10.1 | 144                        | 38  | 23.6             | 26.8 | 27.9         |
| DWP Endodontist                                    |             |         | DWP Oral Surgeon  | 1 in 90 miles and 9 | 261,638     | 97.8 | 5,966          | 2.2  | 144                        | 38  | 23.6             | 26.8 | 27.9         |
| DWP Orthodontist                                   |             |         | DWP Endodontist   | 1 in 30 miles and 3 | 90,782      | 33.9 | 176,822        | 66.1 | 11                         | 5   | 48.3             | 57.6 | 65.0         |
| DWP Periodontist                                   |             |         | DWP Endodontist   | 1 in 60 miles and 6 | 124,485     | 46.5 | 143,119        | 53.5 | 11                         | 5   | 48.3             | 57.6 | 65.0         |
| DWP Prosthodontist                                 |             |         | DWP Endodontist   | 1 in 90 miles and 9 | 192,832     | 72.1 | 74,772         | 27.9 | 11                         | 5   | 48.3             | 57.6 | 65.0         |
| <sup>1</sup> Provider counts represent:            |             |         | DWP Orthodontist  | 1 in 30 miles and 3 | 195,382     | 73.0 | 72,222         | 27.0 | 112                        | 57  | 19.0             | 24.1 | 21.7         |
| P: Unique providers                                |             |         | DWP Orthodontist  | 1 in 60 miles and 6 | 252,869     | 94.5 | 14,735         | 5.5  | 112                        | 57  | 19.0             | 24.1 | 21.7         |
| L: Unique provider locations                       |             |         | DWP Orthodontist  | 1 in 90 miles and 9 | 266,526     | 99.6 | 1,078          | 0.4  | 112                        | 57  | 19.0             | 24.1 | 21.7         |
|                                                    |             |         | DWP Periodontist  | 1 in 30 miles and 3 | 33,430      | 12.5 | 234,174        | 87.5 | 14                         | 6   | 59.8             | 70.0 | 77.5         |
| ** These records have been excluded                |             |         | DWP Periodontist  | 1 in 60 miles and 6 | 85,285      | 31.9 | 182,319        | 68.1 | 14                         | 6   | 59.8             | 70.0 | 77.5         |
| from the analysis because of<br>invalid zip codes. |             |         | DWP Periodontist  | 1 in 90 miles and 9 | 162,980     | 60.9 | 104,624        | 39.1 | 14                         | 6   | 59.8             | 70.0 | 77.5         |
| · · · ·                                            |             |         | DWP Prosthodo     | 1 in 30 miles and 3 | 91,151      | 34.1 | 176,453        | 65.9 | 22                         | 5   | 48.7             | 89.2 | 64.7         |
|                                                    |             |         | DWP Prosthodo     | 1 in 60 miles and 6 | 126,982     | 47.5 | 140,622        | 52.5 | 22                         | 5   | 48.7             | 89.2 | 64.7         |
|                                                    |             |         | DWP Prosthodo     | 1 in 90 miles and 9 | 192,694     | 72.0 | 74,910         | 28.0 | 22                         | 5   | 48.7             | 89.2 | 64.7         |