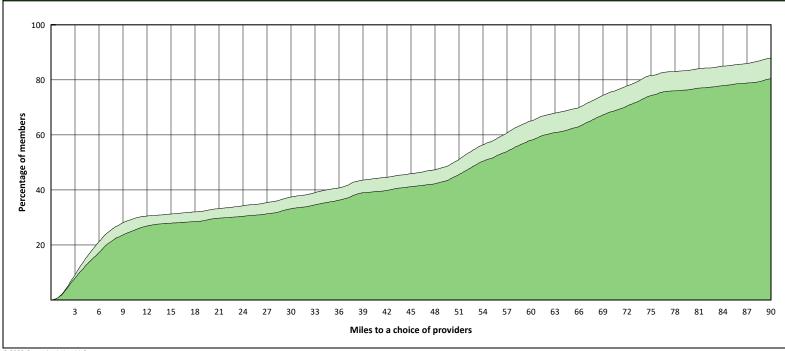

#### **Access Overview 90 Miles Orthodontist**

#### April 25, 2022

DWP Orthodontist

112 providers at 57 locations Single providers (32)

× Multiple providers (25)

30 mile radius

- 60 mile radius
- 90 mile radius

# Access Summary By State

| April 25, 2022                                     | All Members |         |                   |                     |             |      |                |      |                            |     |                  |      |              |
|----------------------------------------------------|-------------|---------|-------------------|---------------------|-------------|------|----------------|------|----------------------------|-----|------------------|------|--------------|
| Access Analysis<br>DWP Network                     | Member      |         | Provider          |                     | With Access |      | Without Access |      | <b>Counts</b> <sup>1</sup> |     | Average Distance |      | Average Time |
|                                                    | Group       | #       | Group             | Standard            | #           | %    | #              | %    | Р                          | L   | 1                | 2    | 1            |
| Member Group                                       | DWP Members | 267,604 | DWP All Providers | 1 in 30 miles and 3 | 266,431     | 99.6 | 1,173          | 0.4  | 1,551                      | 602 | 5.1              | 6.3  | 6.0          |
| DWP Members                                        |             |         | DWP General De    | 1 in 30 miles and 3 | 266,415     | 99.6 | 1,189          | 0.4  | 1,248                      | 533 | 5.3              | 6.4  | 6.1          |
| Provider Group                                     |             |         | DWP General De    | 1 in 60 miles and 6 | 266,574     | 99.6 | 1,030          | 0.4  | 1,248                      | 533 | 5.3              | 6.4  | 6.1          |
| DWP All Providers                                  |             |         | DWP General De    | 1 in 90 miles and 9 | 266,613     | 99.6 | 991            | 0.4  | 1,248                      | 533 | 5.3              | 6.4  | 6.1          |
| DWP General Dentist                                |             |         | DWP Oral Surgeon  | 1 in 30 miles and 3 | 166,056     | 62.1 | 101,548        | 37.9 | 144                        | 38  | 23.6             | 26.8 | 27.9         |
| DWP Oral Surgeon                                   |             |         | DWP Oral Surgeon  | 1 in 60 miles and 6 | 240,631     | 89.9 | 26,973         | 10.1 | 144                        | 38  | 23.6             | 26.8 | 27.9         |
| DWP Endodontist                                    |             |         | DWP Oral Surgeon  | 1 in 90 miles and 9 | 261,638     | 97.8 | 5,966          | 2.2  | 144                        | 38  | 23.6             | 26.8 | 27.9         |
| DWP Orthodontist                                   |             |         | DWP Endodontist   | 1 in 30 miles and 3 | 90,782      | 33.9 | 176,822        | 66.1 | 11                         | 5   | 48.3             | 57.6 | 65.0         |
| DWP Periodontist                                   |             |         | DWP Endodontist   | 1 in 60 miles and 6 | 124,485     | 46.5 | 143,119        | 53.5 | 11                         | 5   | 48.3             | 57.6 | 65.0         |
| DWP Prosthodontist                                 |             |         | DWP Endodontist   | 1 in 90 miles and 9 | 192,832     | 72.1 | 74,772         | 27.9 | 11                         | 5   | 48.3             | 57.6 | 65.0         |
| <sup>1</sup> Provider counts represent:            |             |         | DWP Orthodontist  | 1 in 30 miles and 3 | 195,382     | 73.0 | 72,222         | 27.0 | 112                        | 57  | 19.0             | 24.1 | 21.7         |
| P: Unique providers                                |             |         | DWP Orthodontist  | 1 in 60 miles and 6 | 252,869     | 94.5 | 14,735         | 5.5  | 112                        | 57  | 19.0             | 24.1 | 21.7         |
| L: Unique provider locations                       |             |         | DWP Orthodontist  | 1 in 90 miles and 9 | 266,526     | 99.6 | 1,078          | 0.4  | 112                        | 57  | 19.0             | 24.1 | 21.7         |
|                                                    |             |         | DWP Periodontist  | 1 in 30 miles and 3 | 33,430      | 12.5 | 234,174        | 87.5 | 14                         | 6   | 59.8             | 70.0 | 77.5         |
| ** These records have been excluded                |             |         | DWP Periodontist  | 1 in 60 miles and 6 | 85,285      | 31.9 | 182,319        | 68.1 | 14                         | 6   | 59.8             | 70.0 | 77.5         |
| from the analysis because of<br>invalid zip codes. |             |         | DWP Periodontist  | 1 in 90 miles and 9 | 162,980     | 60.9 | 104,624        | 39.1 | 14                         | 6   | 59.8             | 70.0 | 77.5         |
| · · · ·                                            |             |         | DWP Prosthodo     | 1 in 30 miles and 3 | 91,151      | 34.1 | 176,453        | 65.9 | 22                         | 5   | 48.7             | 89.2 | 64.7         |
|                                                    |             |         | DWP Prosthodo     | 1 in 60 miles and 6 | 126,982     | 47.5 | 140,622        | 52.5 | 22                         | 5   | 48.7             | 89.2 | 64.7         |
|                                                    |             |         | DWP Prosthodo     | 1 in 90 miles and 9 | 192,694     | 72.0 | 74,910         | 28.0 | 22                         | 5   | 48.7             | 89.2 | 64.7         |