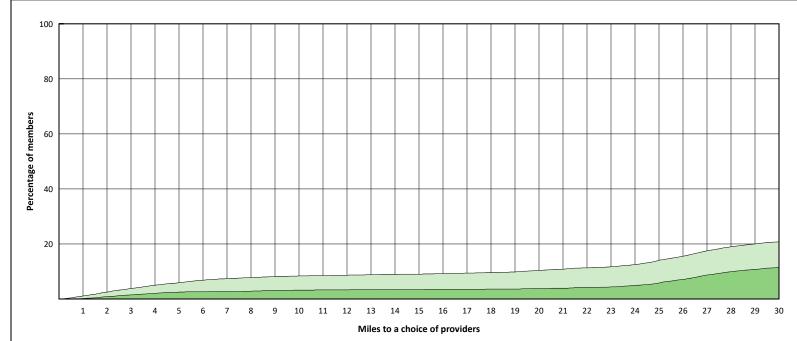

#### **Access Overview 30 Miles Prosthodontist**

#### April 25, 2022

22 providers at 5 locations Single providers (3) Multiple providers (2) 30 mile radius

- 60 mile radius
- 90 mile radius