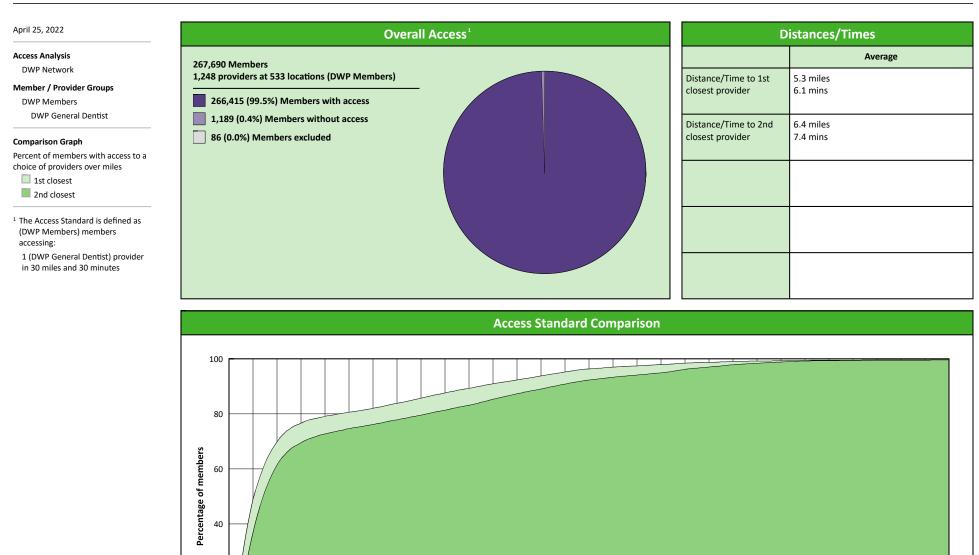

### Access Overview 30 Miles Oral Surgeon

# Access Summary By State

| April 25, 2022                                     | All Members |         |                   |                     |             |      |                |      |                            |     |                  |      |              |
|----------------------------------------------------|-------------|---------|-------------------|---------------------|-------------|------|----------------|------|----------------------------|-----|------------------|------|--------------|
| Access Analysis<br>DWP Network                     | Member      |         | Provider          |                     | With Access |      | Without Access |      | <b>Counts</b> <sup>1</sup> |     | Average Distance |      | Average Time |
|                                                    | Group       | #       | Group             | Standard            | #           | %    | #              | %    | Р                          | L   | 1                | 2    | 1            |
| Member Group                                       | DWP Members | 267,604 | DWP All Providers | 1 in 30 miles and 3 | 266,431     | 99.6 | 1,173          | 0.4  | 1,551                      | 602 | 5.1              | 6.3  | 6.0          |
| DWP Members                                        |             |         | DWP General De    | 1 in 30 miles and 3 | 266,415     | 99.6 | 1,189          | 0.4  | 1,248                      | 533 | 5.3              | 6.4  | 6.1          |
| Provider Group                                     |             |         | DWP General De    | 1 in 60 miles and 6 | 266,574     | 99.6 | 1,030          | 0.4  | 1,248                      | 533 | 5.3              | 6.4  | 6.1          |
| DWP All Providers                                  |             |         | DWP General De    | 1 in 90 miles and 9 | 266,613     | 99.6 | 991            | 0.4  | 1,248                      | 533 | 5.3              | 6.4  | 6.1          |
| DWP General Dentist                                |             |         | DWP Oral Surgeon  | 1 in 30 miles and 3 | 166,056     | 62.1 | 101,548        | 37.9 | 144                        | 38  | 23.6             | 26.8 | 27.9         |
| DWP Oral Surgeon                                   |             |         | DWP Oral Surgeon  | 1 in 60 miles and 6 | 240,631     | 89.9 | 26,973         | 10.1 | 144                        | 38  | 23.6             | 26.8 | 27.9         |
| DWP Endodontist                                    |             |         | DWP Oral Surgeon  | 1 in 90 miles and 9 | 261,638     | 97.8 | 5,966          | 2.2  | 144                        | 38  | 23.6             | 26.8 | 27.9         |
| DWP Orthodontist                                   |             |         | DWP Endodontist   | 1 in 30 miles and 3 | 90,782      | 33.9 | 176,822        | 66.1 | 11                         | 5   | 48.3             | 57.6 | 65.0         |
| DWP Periodontist                                   |             |         | DWP Endodontist   | 1 in 60 miles and 6 | 124,485     | 46.5 | 143,119        | 53.5 | 11                         | 5   | 48.3             | 57.6 | 65.0         |
| DWP Prosthodontist                                 |             |         | DWP Endodontist   | 1 in 90 miles and 9 | 192,832     | 72.1 | 74,772         | 27.9 | 11                         | 5   | 48.3             | 57.6 | 65.0         |
| <sup>1</sup> Provider counts represent:            |             |         | DWP Orthodontist  | 1 in 30 miles and 3 | 195,382     | 73.0 | 72,222         | 27.0 | 112                        | 57  | 19.0             | 24.1 | 21.7         |
| P: Unique providers                                |             |         | DWP Orthodontist  | 1 in 60 miles and 6 | 252,869     | 94.5 | 14,735         | 5.5  | 112                        | 57  | 19.0             | 24.1 | 21.7         |
| L: Unique provider locations                       |             |         | DWP Orthodontist  | 1 in 90 miles and 9 | 266,526     | 99.6 | 1,078          | 0.4  | 112                        | 57  | 19.0             | 24.1 | 21.7         |
|                                                    |             |         | DWP Periodontist  | 1 in 30 miles and 3 | 33,430      | 12.5 | 234,174        | 87.5 | 14                         | 6   | 59.8             | 70.0 | 77.5         |
| ** These records have been excluded                |             |         | DWP Periodontist  | 1 in 60 miles and 6 | 85,285      | 31.9 | 182,319        | 68.1 | 14                         | 6   | 59.8             | 70.0 | 77.5         |
| from the analysis because of<br>invalid zip codes. |             |         | DWP Periodontist  | 1 in 90 miles and 9 | 162,980     | 60.9 | 104,624        | 39.1 | 14                         | 6   | 59.8             | 70.0 | 77.5         |
| · · · ·                                            |             |         | DWP Prosthodo     | 1 in 30 miles and 3 | 91,151      | 34.1 | 176,453        | 65.9 | 22                         | 5   | 48.7             | 89.2 | 64.7         |
|                                                    |             |         | DWP Prosthodo     | 1 in 60 miles and 6 | 126,982     | 47.5 | 140,622        | 52.5 | 22                         | 5   | 48.7             | 89.2 | 64.7         |
|                                                    |             |         | DWP Prosthodo     | 1 in 90 miles and 9 | 192,694     | 72.0 | 74,910         | 28.0 | 22                         | 5   | 48.7             | 89.2 | 64.7         |