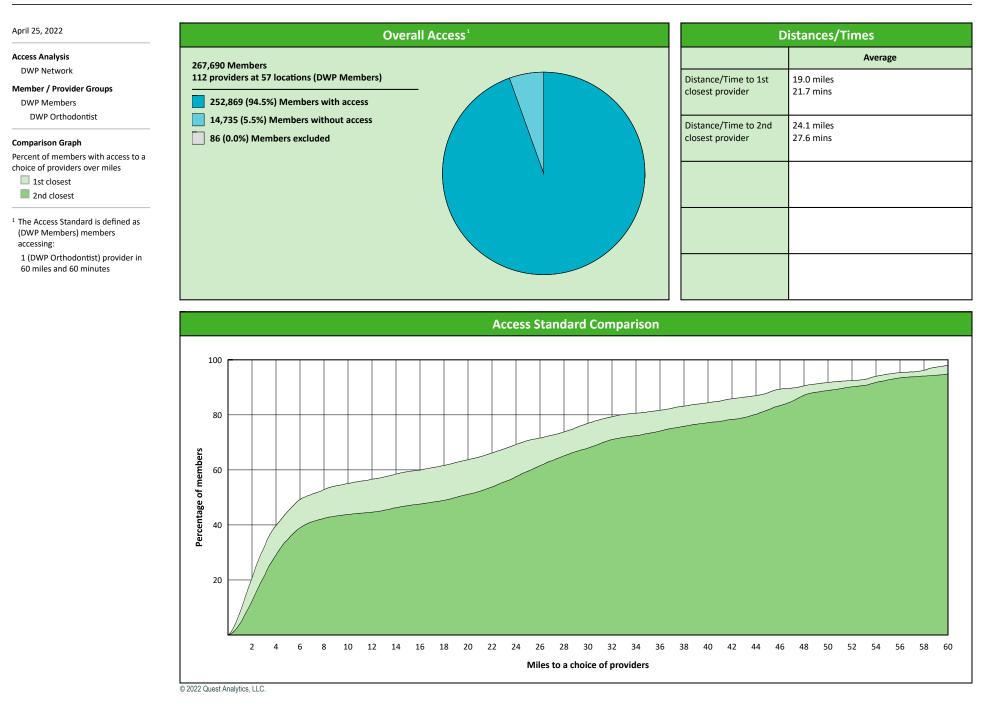

#### April 25, 2022

DWP Orthodontist

112 providers at 57 locations Single providers (32)

× Multiple providers (25)

30 mile radius

- 60 mile radius
- 90 mile radius

# Access Summary By State

| April 25, 2022                                     | All Members |         |                   |                     |             |      |                |      |                            |     |                  |      |              |
|----------------------------------------------------|-------------|---------|-------------------|---------------------|-------------|------|----------------|------|----------------------------|-----|------------------|------|--------------|
| Access Analysis<br>DWP Network                     | Member      |         | Provider          |                     | With Access |      | Without Access |      | <b>Counts</b> <sup>1</sup> |     | Average Distance |      | Average Time |
|                                                    | Group       | #       | Group             | Standard            | #           | %    | #              | %    | Р                          | L   | 1                | 2    | 1            |
| Member Group                                       | DWP Members | 267,604 | DWP All Providers | 1 in 30 miles and 3 | 266,431     | 99.6 | 1,173          | 0.4  | 1,551                      | 602 | 5.1              | 6.3  | 6.0          |
| DWP Members                                        |             |         | DWP General De    | 1 in 30 miles and 3 | 266,415     | 99.6 | 1,189          | 0.4  | 1,248                      | 533 | 5.3              | 6.4  | 6.1          |
| Provider Group                                     |             |         | DWP General De    | 1 in 60 miles and 6 | 266,574     | 99.6 | 1,030          | 0.4  | 1,248                      | 533 | 5.3              | 6.4  | 6.1          |
| DWP All Providers                                  |             |         | DWP General De    | 1 in 90 miles and 9 | 266,613     | 99.6 | 991            | 0.4  | 1,248                      | 533 | 5.3              | 6.4  | 6.1          |
| DWP General Dentist                                |             |         | DWP Oral Surgeon  | 1 in 30 miles and 3 | 166,056     | 62.1 | 101,548        | 37.9 | 144                        | 38  | 23.6             | 26.8 | 27.9         |
| DWP Oral Surgeon                                   |             |         | DWP Oral Surgeon  | 1 in 60 miles and 6 | 240,631     | 89.9 | 26,973         | 10.1 | 144                        | 38  | 23.6             | 26.8 | 27.9         |
| DWP Endodontist                                    |             |         | DWP Oral Surgeon  | 1 in 90 miles and 9 | 261,638     | 97.8 | 5,966          | 2.2  | 144                        | 38  | 23.6             | 26.8 | 27.9         |
| DWP Orthodontist                                   |             |         | DWP Endodontist   | 1 in 30 miles and 3 | 90,782      | 33.9 | 176,822        | 66.1 | 11                         | 5   | 48.3             | 57.6 | 65.0         |
| DWP Periodontist                                   |             |         | DWP Endodontist   | 1 in 60 miles and 6 | 124,485     | 46.5 | 143,119        | 53.5 | 11                         | 5   | 48.3             | 57.6 | 65.0         |
| DWP Prosthodontist                                 |             |         | DWP Endodontist   | 1 in 90 miles and 9 | 192,832     | 72.1 | 74,772         | 27.9 | 11                         | 5   | 48.3             | 57.6 | 65.0         |
| <sup>1</sup> Provider counts represent:            |             |         | DWP Orthodontist  | 1 in 30 miles and 3 | 195,382     | 73.0 | 72,222         | 27.0 | 112                        | 57  | 19.0             | 24.1 | 21.7         |
| P: Unique providers                                |             |         | DWP Orthodontist  | 1 in 60 miles and 6 | 252,869     | 94.5 | 14,735         | 5.5  | 112                        | 57  | 19.0             | 24.1 | 21.7         |
| L: Unique provider locations                       |             |         | DWP Orthodontist  | 1 in 90 miles and 9 | 266,526     | 99.6 | 1,078          | 0.4  | 112                        | 57  | 19.0             | 24.1 | 21.7         |
|                                                    |             |         | DWP Periodontist  | 1 in 30 miles and 3 | 33,430      | 12.5 | 234,174        | 87.5 | 14                         | 6   | 59.8             | 70.0 | 77.5         |
| ** These records have been excluded                |             |         | DWP Periodontist  | 1 in 60 miles and 6 | 85,285      | 31.9 | 182,319        | 68.1 | 14                         | 6   | 59.8             | 70.0 | 77.5         |
| from the analysis because of<br>invalid zip codes. |             |         | DWP Periodontist  | 1 in 90 miles and 9 | 162,980     | 60.9 | 104,624        | 39.1 | 14                         | 6   | 59.8             | 70.0 | 77.5         |
| · · · ·                                            |             |         | DWP Prosthodo     | 1 in 30 miles and 3 | 91,151      | 34.1 | 176,453        | 65.9 | 22                         | 5   | 48.7             | 89.2 | 64.7         |
|                                                    |             |         | DWP Prosthodo     | 1 in 60 miles and 6 | 126,982     | 47.5 | 140,622        | 52.5 | 22                         | 5   | 48.7             | 89.2 | 64.7         |
|                                                    |             |         | DWP Prosthodo     | 1 in 90 miles and 9 | 192,694     | 72.0 | 74,910         | 28.0 | 22                         | 5   | 48.7             | 89.2 | 64.7         |