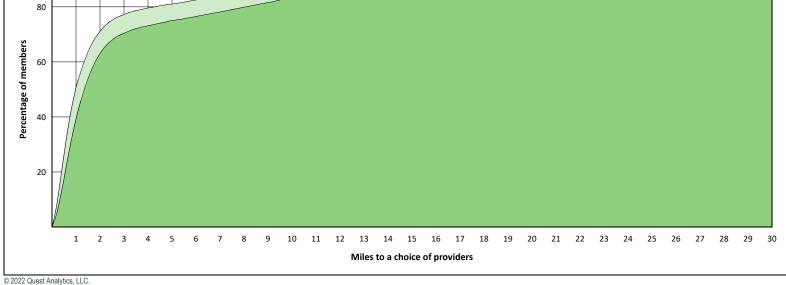

### Access Overview 30 Miles General Dentist

10 11 12 13 14 15 16 17 18 19 20 21 22 23 24 25 26 27 28 29 30

Miles to a choice of providers

7 8 9

# Access Summary By State

| April 25, 2022                                     | All Members |         |                   |                     |             |      |                |      |                            |     |                  |      |              |
|----------------------------------------------------|-------------|---------|-------------------|---------------------|-------------|------|----------------|------|----------------------------|-----|------------------|------|--------------|
| Access Analysis<br>DWP Network                     | Member      |         | Provider          |                     | With Access |      | Without Access |      | <b>Counts</b> <sup>1</sup> |     | Average Distance |      | Average Time |
|                                                    | Group       | #       | Group             | Standard            | #           | %    | #              | %    | Р                          | L   | 1                | 2    | 1            |
| Member Group                                       | DWP Members | 267,604 | DWP All Providers | 1 in 30 miles and 3 | 266,431     | 99.6 | 1,173          | 0.4  | 1,551                      | 602 | 5.1              | 6.3  | 6.0          |
| DWP Members                                        |             |         | DWP General De    | 1 in 30 miles and 3 | 266,415     | 99.6 | 1,189          | 0.4  | 1,248                      | 533 | 5.3              | 6.4  | 6.1          |
| Provider Group                                     |             |         | DWP General De    | 1 in 60 miles and 6 | 266,574     | 99.6 | 1,030          | 0.4  | 1,248                      | 533 | 5.3              | 6.4  | 6.1          |
| DWP All Providers                                  |             |         | DWP General De    | 1 in 90 miles and 9 | 266,613     | 99.6 | 991            | 0.4  | 1,248                      | 533 | 5.3              | 6.4  | 6.1          |
| DWP General Dentist                                |             |         | DWP Oral Surgeon  | 1 in 30 miles and 3 | 166,056     | 62.1 | 101,548        | 37.9 | 144                        | 38  | 23.6             | 26.8 | 27.9         |
| DWP Oral Surgeon                                   |             |         | DWP Oral Surgeon  | 1 in 60 miles and 6 | 240,631     | 89.9 | 26,973         | 10.1 | 144                        | 38  | 23.6             | 26.8 | 27.9         |
| DWP Endodontist                                    |             |         | DWP Oral Surgeon  | 1 in 90 miles and 9 | 261,638     | 97.8 | 5,966          | 2.2  | 144                        | 38  | 23.6             | 26.8 | 27.9         |
| DWP Orthodontist                                   |             |         | DWP Endodontist   | 1 in 30 miles and 3 | 90,782      | 33.9 | 176,822        | 66.1 | 11                         | 5   | 48.3             | 57.6 | 65.0         |
| DWP Periodontist                                   |             |         | DWP Endodontist   | 1 in 60 miles and 6 | 124,485     | 46.5 | 143,119        | 53.5 | 11                         | 5   | 48.3             | 57.6 | 65.0         |
| DWP Prosthodontist                                 |             |         | DWP Endodontist   | 1 in 90 miles and 9 | 192,832     | 72.1 | 74,772         | 27.9 | 11                         | 5   | 48.3             | 57.6 | 65.0         |
| <sup>1</sup> Provider counts represent:            |             |         | DWP Orthodontist  | 1 in 30 miles and 3 | 195,382     | 73.0 | 72,222         | 27.0 | 112                        | 57  | 19.0             | 24.1 | 21.7         |
| P: Unique providers                                |             |         | DWP Orthodontist  | 1 in 60 miles and 6 | 252,869     | 94.5 | 14,735         | 5.5  | 112                        | 57  | 19.0             | 24.1 | 21.7         |
| L: Unique provider locations                       |             |         | DWP Orthodontist  | 1 in 90 miles and 9 | 266,526     | 99.6 | 1,078          | 0.4  | 112                        | 57  | 19.0             | 24.1 | 21.7         |
|                                                    |             |         | DWP Periodontist  | 1 in 30 miles and 3 | 33,430      | 12.5 | 234,174        | 87.5 | 14                         | 6   | 59.8             | 70.0 | 77.5         |
| ** These records have been excluded                |             |         | DWP Periodontist  | 1 in 60 miles and 6 | 85,285      | 31.9 | 182,319        | 68.1 | 14                         | 6   | 59.8             | 70.0 | 77.5         |
| from the analysis because of<br>invalid zip codes. |             |         | DWP Periodontist  | 1 in 90 miles and 9 | 162,980     | 60.9 | 104,624        | 39.1 | 14                         | 6   | 59.8             | 70.0 | 77.5         |
| · · · ·                                            |             |         | DWP Prosthodo     | 1 in 30 miles and 3 | 91,151      | 34.1 | 176,453        | 65.9 | 22                         | 5   | 48.7             | 89.2 | 64.7         |
|                                                    |             |         | DWP Prosthodo     | 1 in 60 miles and 6 | 126,982     | 47.5 | 140,622        | 52.5 | 22                         | 5   | 48.7             | 89.2 | 64.7         |
|                                                    |             |         | DWP Prosthodo     | 1 in 90 miles and 9 | 192,694     | 72.0 | 74,910         | 28.0 | 22                         | 5   | 48.7             | 89.2 | 64.7         |