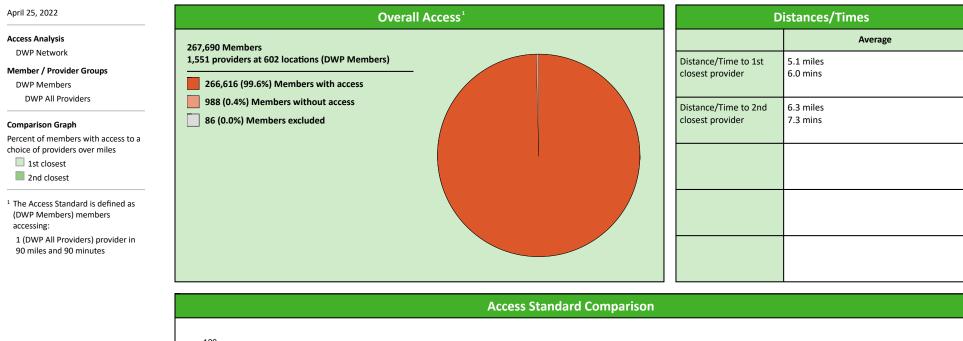

#### April 25, 2022

**DWP General Dentist** 

- 1,248 providers at 533 locations Single providers (260)
- × Multiple providers (273)
- 30 mile radius
- 60 mile radius
- 90 mile radius