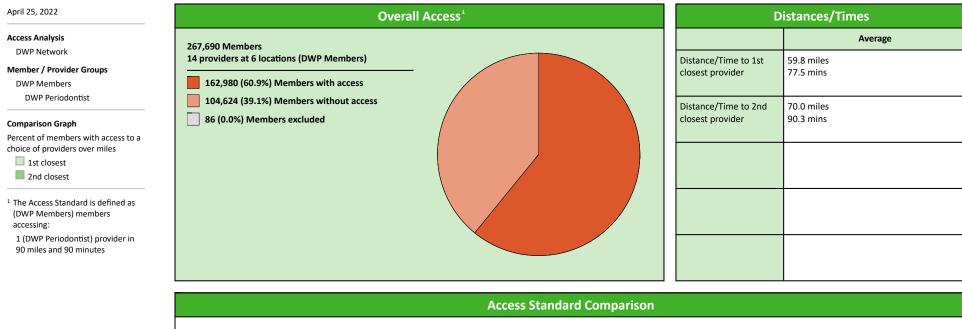

#### **Access Overview 90 Miles Periodontist**

# Access Summary By State

| April 25, 2022                                     | All Members |         |                   |                     |             |      |                |      |                            |     |                  |      |              |
|----------------------------------------------------|-------------|---------|-------------------|---------------------|-------------|------|----------------|------|----------------------------|-----|------------------|------|--------------|
| Access Analysis<br>DWP Network                     | Member      |         | Provider          |                     | With Access |      | Without Access |      | <b>Counts</b> <sup>1</sup> |     | Average Distance |      | Average Time |
|                                                    | Group       | #       | Group             | Standard            | #           | %    | #              | %    | Р                          | L   | 1                | 2    | 1            |
| Member Group                                       | DWP Members | 267,604 | DWP All Providers | 1 in 30 miles and 3 | 266,431     | 99.6 | 1,173          | 0.4  | 1,551                      | 602 | 5.1              | 6.3  | 6.0          |
| DWP Members                                        |             |         | DWP General De    | 1 in 30 miles and 3 | 266,415     | 99.6 | 1,189          | 0.4  | 1,248                      | 533 | 5.3              | 6.4  | 6.1          |
| Provider Group                                     |             |         | DWP General De    | 1 in 60 miles and 6 | 266,574     | 99.6 | 1,030          | 0.4  | 1,248                      | 533 | 5.3              | 6.4  | 6.1          |
| DWP All Providers                                  |             |         | DWP General De    | 1 in 90 miles and 9 | 266,613     | 99.6 | 991            | 0.4  | 1,248                      | 533 | 5.3              | 6.4  | 6.1          |
| DWP General Dentist                                |             |         | DWP Oral Surgeon  | 1 in 30 miles and 3 | 166,056     | 62.1 | 101,548        | 37.9 | 144                        | 38  | 23.6             | 26.8 | 27.9         |
| DWP Oral Surgeon                                   |             |         | DWP Oral Surgeon  | 1 in 60 miles and 6 | 240,631     | 89.9 | 26,973         | 10.1 | 144                        | 38  | 23.6             | 26.8 | 27.9         |
| DWP Endodontist                                    |             |         | DWP Oral Surgeon  | 1 in 90 miles and 9 | 261,638     | 97.8 | 5,966          | 2.2  | 144                        | 38  | 23.6             | 26.8 | 27.9         |
| DWP Orthodontist                                   |             |         | DWP Endodontist   | 1 in 30 miles and 3 | 90,782      | 33.9 | 176,822        | 66.1 | 11                         | 5   | 48.3             | 57.6 | 65.0         |
| DWP Periodontist                                   |             |         | DWP Endodontist   | 1 in 60 miles and 6 | 124,485     | 46.5 | 143,119        | 53.5 | 11                         | 5   | 48.3             | 57.6 | 65.0         |
| DWP Prosthodontist                                 |             |         | DWP Endodontist   | 1 in 90 miles and 9 | 192,832     | 72.1 | 74,772         | 27.9 | 11                         | 5   | 48.3             | 57.6 | 65.0         |
| <sup>1</sup> Provider counts represent:            |             |         | DWP Orthodontist  | 1 in 30 miles and 3 | 195,382     | 73.0 | 72,222         | 27.0 | 112                        | 57  | 19.0             | 24.1 | 21.7         |
| P: Unique providers                                |             |         | DWP Orthodontist  | 1 in 60 miles and 6 | 252,869     | 94.5 | 14,735         | 5.5  | 112                        | 57  | 19.0             | 24.1 | 21.7         |
| L: Unique provider locations                       |             |         | DWP Orthodontist  | 1 in 90 miles and 9 | 266,526     | 99.6 | 1,078          | 0.4  | 112                        | 57  | 19.0             | 24.1 | 21.7         |
|                                                    |             |         | DWP Periodontist  | 1 in 30 miles and 3 | 33,430      | 12.5 | 234,174        | 87.5 | 14                         | 6   | 59.8             | 70.0 | 77.5         |
| ** These records have been excluded                |             |         | DWP Periodontist  | 1 in 60 miles and 6 | 85,285      | 31.9 | 182,319        | 68.1 | 14                         | 6   | 59.8             | 70.0 | 77.5         |
| from the analysis because of<br>invalid zip codes. |             |         | DWP Periodontist  | 1 in 90 miles and 9 | 162,980     | 60.9 | 104,624        | 39.1 | 14                         | 6   | 59.8             | 70.0 | 77.5         |
| · · · ·                                            |             |         | DWP Prosthodo     | 1 in 30 miles and 3 | 91,151      | 34.1 | 176,453        | 65.9 | 22                         | 5   | 48.7             | 89.2 | 64.7         |
|                                                    |             |         | DWP Prosthodo     | 1 in 60 miles and 6 | 126,982     | 47.5 | 140,622        | 52.5 | 22                         | 5   | 48.7             | 89.2 | 64.7         |
|                                                    |             |         | DWP Prosthodo     | 1 in 90 miles and 9 | 192,694     | 72.0 | 74,910         | 28.0 | 22                         | 5   | 48.7             | 89.2 | 64.7         |