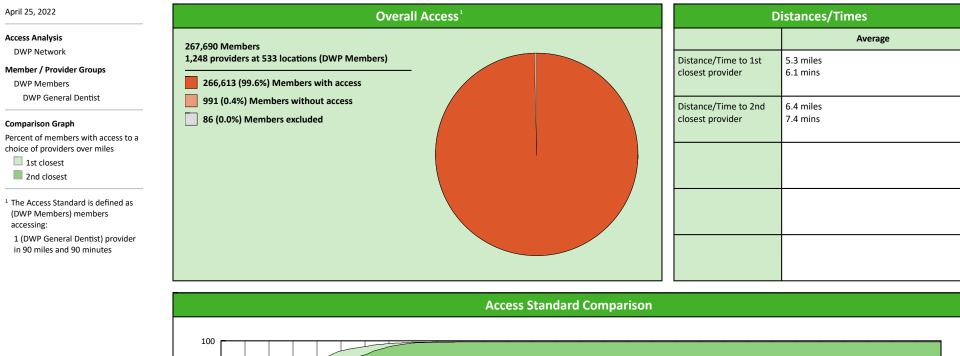

#### April 25, 2022

144 providers at 38 locations Single providers (9)

× Multiple providers (29) 30 mile radius

60 mile radius

90 mile radius