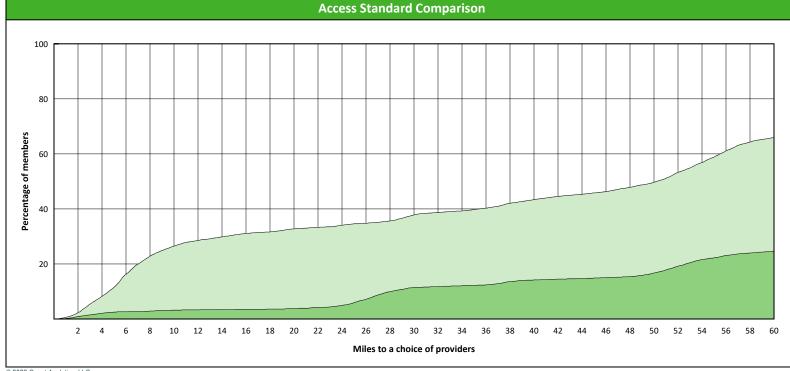

### Access Overview 30 Miles General Dentist

10 11 12 13 14 15 16 17 18 19 20 21 22 23 24 25 26 27 28 29 30

Miles to a choice of providers

7 8 9