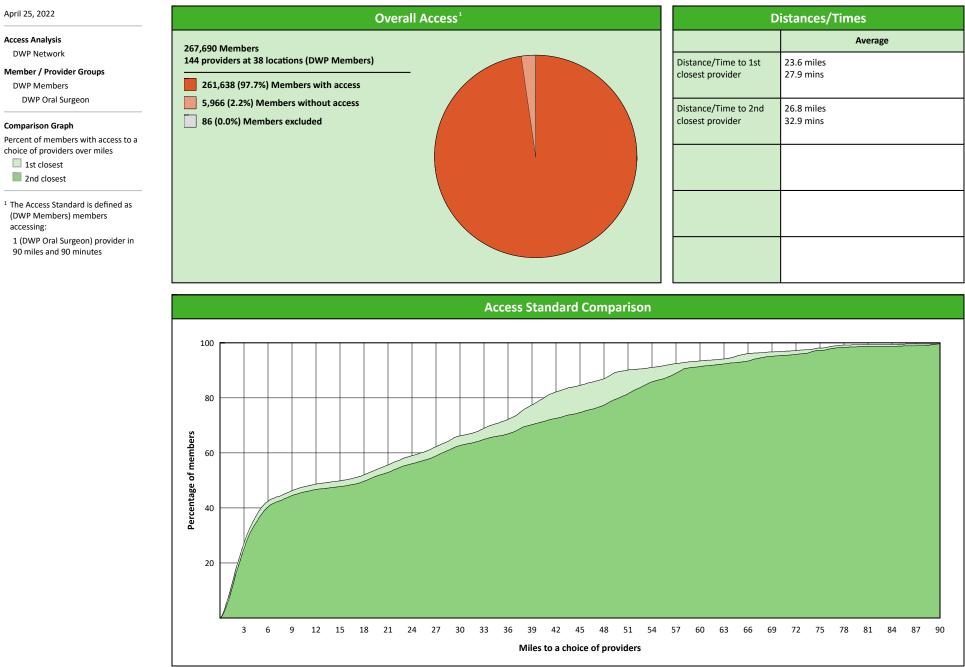

#### **Access Overview 90 Miles Oral Surgeon**

© 2022 Quest Analytics, LLC.

#### April 25, 2022

144 providers at 38 locations Single providers (9)

× Multiple providers (29) 30 mile radius

60 mile radius

90 mile radius

# Access Summary By State

| April 25, 2022                                     | All Members |         |                   |                     |             |      |                |      |                            |     |                  |      |              |
|----------------------------------------------------|-------------|---------|-------------------|---------------------|-------------|------|----------------|------|----------------------------|-----|------------------|------|--------------|
| Access Analysis<br>DWP Network                     | Member      |         | Provider          |                     | With Access |      | Without Access |      | <b>Counts</b> <sup>1</sup> |     | Average Distance |      | Average Time |
|                                                    | Group       | #       | Group             | Standard            | #           | %    | #              | %    | Р                          | L   | 1                | 2    | 1            |
| Member Group                                       | DWP Members | 267,604 | DWP All Providers | 1 in 30 miles and 3 | 266,431     | 99.6 | 1,173          | 0.4  | 1,551                      | 602 | 5.1              | 6.3  | 6.0          |
| DWP Members                                        |             |         | DWP General De    | 1 in 30 miles and 3 | 266,415     | 99.6 | 1,189          | 0.4  | 1,248                      | 533 | 5.3              | 6.4  | 6.1          |
| Provider Group                                     |             |         | DWP General De    | 1 in 60 miles and 6 | 266,574     | 99.6 | 1,030          | 0.4  | 1,248                      | 533 | 5.3              | 6.4  | 6.1          |
| DWP All Providers                                  |             |         | DWP General De    | 1 in 90 miles and 9 | 266,613     | 99.6 | 991            | 0.4  | 1,248                      | 533 | 5.3              | 6.4  | 6.1          |
| DWP General Dentist                                |             |         | DWP Oral Surgeon  | 1 in 30 miles and 3 | 166,056     | 62.1 | 101,548        | 37.9 | 144                        | 38  | 23.6             | 26.8 | 27.9         |
| DWP Oral Surgeon                                   |             |         | DWP Oral Surgeon  | 1 in 60 miles and 6 | 240,631     | 89.9 | 26,973         | 10.1 | 144                        | 38  | 23.6             | 26.8 | 27.9         |
| DWP Endodontist                                    |             |         | DWP Oral Surgeon  | 1 in 90 miles and 9 | 261,638     | 97.8 | 5,966          | 2.2  | 144                        | 38  | 23.6             | 26.8 | 27.9         |
| DWP Orthodontist                                   |             |         | DWP Endodontist   | 1 in 30 miles and 3 | 90,782      | 33.9 | 176,822        | 66.1 | 11                         | 5   | 48.3             | 57.6 | 65.0         |
| DWP Periodontist                                   |             |         | DWP Endodontist   | 1 in 60 miles and 6 | 124,485     | 46.5 | 143,119        | 53.5 | 11                         | 5   | 48.3             | 57.6 | 65.0         |
| DWP Prosthodontist                                 |             |         | DWP Endodontist   | 1 in 90 miles and 9 | 192,832     | 72.1 | 74,772         | 27.9 | 11                         | 5   | 48.3             | 57.6 | 65.0         |
| <sup>1</sup> Provider counts represent:            |             |         | DWP Orthodontist  | 1 in 30 miles and 3 | 195,382     | 73.0 | 72,222         | 27.0 | 112                        | 57  | 19.0             | 24.1 | 21.7         |
| P: Unique providers                                |             |         | DWP Orthodontist  | 1 in 60 miles and 6 | 252,869     | 94.5 | 14,735         | 5.5  | 112                        | 57  | 19.0             | 24.1 | 21.7         |
| L: Unique provider locations                       |             |         | DWP Orthodontist  | 1 in 90 miles and 9 | 266,526     | 99.6 | 1,078          | 0.4  | 112                        | 57  | 19.0             | 24.1 | 21.7         |
|                                                    |             |         | DWP Periodontist  | 1 in 30 miles and 3 | 33,430      | 12.5 | 234,174        | 87.5 | 14                         | 6   | 59.8             | 70.0 | 77.5         |
| ** These records have been excluded                |             |         | DWP Periodontist  | 1 in 60 miles and 6 | 85,285      | 31.9 | 182,319        | 68.1 | 14                         | 6   | 59.8             | 70.0 | 77.5         |
| from the analysis because of<br>invalid zip codes. |             |         | DWP Periodontist  | 1 in 90 miles and 9 | 162,980     | 60.9 | 104,624        | 39.1 | 14                         | 6   | 59.8             | 70.0 | 77.5         |
| · · · ·                                            |             |         | DWP Prosthodo     | 1 in 30 miles and 3 | 91,151      | 34.1 | 176,453        | 65.9 | 22                         | 5   | 48.7             | 89.2 | 64.7         |
|                                                    |             |         | DWP Prosthodo     | 1 in 60 miles and 6 | 126,982     | 47.5 | 140,622        | 52.5 | 22                         | 5   | 48.7             | 89.2 | 64.7         |
|                                                    |             |         | DWP Prosthodo     | 1 in 90 miles and 9 | 192,694     | 72.0 | 74,910         | 28.0 | 22                         | 5   | 48.7             | 89.2 | 64.7         |