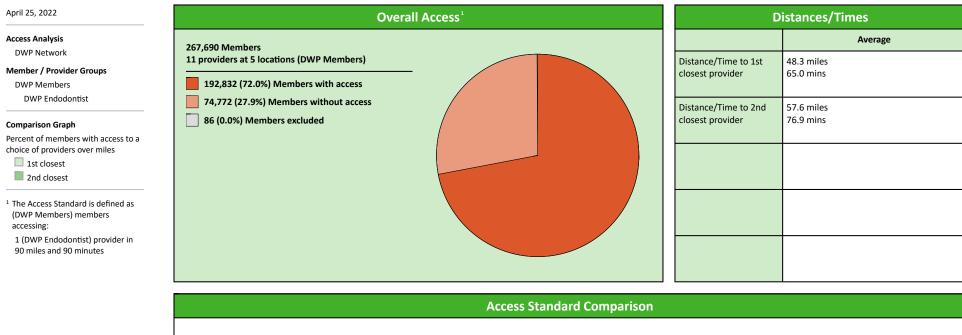

#### **Access Overview 90 Miles Endodontist**

#### April 25, 2022

- 11 providers at 5 locations Single providers (2) Multiple providers (3)
  - 30 mile radius
  - 60 mile radius
  - 90 mile radius

# Access Summary By State

| April 25, 2022                                     | All Members |         |                   |                     |             |      |                |      |                            |     |                  |      |              |
|----------------------------------------------------|-------------|---------|-------------------|---------------------|-------------|------|----------------|------|----------------------------|-----|------------------|------|--------------|
| Access Analysis<br>DWP Network                     | Member      |         | Provider          |                     | With Access |      | Without Access |      | <b>Counts</b> <sup>1</sup> |     | Average Distance |      | Average Time |
|                                                    | Group       | #       | Group             | Standard            | #           | %    | #              | %    | Р                          | L   | 1                | 2    | 1            |
| Member Group                                       | DWP Members | 267,604 | DWP All Providers | 1 in 30 miles and 3 | 266,431     | 99.6 | 1,173          | 0.4  | 1,551                      | 602 | 5.1              | 6.3  | 6.0          |
| DWP Members                                        |             |         | DWP General De    | 1 in 30 miles and 3 | 266,415     | 99.6 | 1,189          | 0.4  | 1,248                      | 533 | 5.3              | 6.4  | 6.1          |
| Provider Group                                     |             |         | DWP General De    | 1 in 60 miles and 6 | 266,574     | 99.6 | 1,030          | 0.4  | 1,248                      | 533 | 5.3              | 6.4  | 6.1          |
| DWP All Providers                                  |             |         | DWP General De    | 1 in 90 miles and 9 | 266,613     | 99.6 | 991            | 0.4  | 1,248                      | 533 | 5.3              | 6.4  | 6.1          |
| DWP General Dentist                                |             |         | DWP Oral Surgeon  | 1 in 30 miles and 3 | 166,056     | 62.1 | 101,548        | 37.9 | 144                        | 38  | 23.6             | 26.8 | 27.9         |
| DWP Oral Surgeon                                   |             |         | DWP Oral Surgeon  | 1 in 60 miles and 6 | 240,631     | 89.9 | 26,973         | 10.1 | 144                        | 38  | 23.6             | 26.8 | 27.9         |
| DWP Endodontist                                    |             |         | DWP Oral Surgeon  | 1 in 90 miles and 9 | 261,638     | 97.8 | 5,966          | 2.2  | 144                        | 38  | 23.6             | 26.8 | 27.9         |
| DWP Orthodontist                                   |             |         | DWP Endodontist   | 1 in 30 miles and 3 | 90,782      | 33.9 | 176,822        | 66.1 | 11                         | 5   | 48.3             | 57.6 | 65.0         |
| DWP Periodontist                                   |             |         | DWP Endodontist   | 1 in 60 miles and 6 | 124,485     | 46.5 | 143,119        | 53.5 | 11                         | 5   | 48.3             | 57.6 | 65.0         |
| DWP Prosthodontist                                 |             |         | DWP Endodontist   | 1 in 90 miles and 9 | 192,832     | 72.1 | 74,772         | 27.9 | 11                         | 5   | 48.3             | 57.6 | 65.0         |
| <sup>1</sup> Provider counts represent:            |             |         | DWP Orthodontist  | 1 in 30 miles and 3 | 195,382     | 73.0 | 72,222         | 27.0 | 112                        | 57  | 19.0             | 24.1 | 21.7         |
| P: Unique providers                                |             |         | DWP Orthodontist  | 1 in 60 miles and 6 | 252,869     | 94.5 | 14,735         | 5.5  | 112                        | 57  | 19.0             | 24.1 | 21.7         |
| L: Unique provider locations                       |             |         | DWP Orthodontist  | 1 in 90 miles and 9 | 266,526     | 99.6 | 1,078          | 0.4  | 112                        | 57  | 19.0             | 24.1 | 21.7         |
|                                                    |             |         | DWP Periodontist  | 1 in 30 miles and 3 | 33,430      | 12.5 | 234,174        | 87.5 | 14                         | 6   | 59.8             | 70.0 | 77.5         |
| ** These records have been excluded                |             |         | DWP Periodontist  | 1 in 60 miles and 6 | 85,285      | 31.9 | 182,319        | 68.1 | 14                         | 6   | 59.8             | 70.0 | 77.5         |
| from the analysis because of<br>invalid zip codes. |             |         | DWP Periodontist  | 1 in 90 miles and 9 | 162,980     | 60.9 | 104,624        | 39.1 | 14                         | 6   | 59.8             | 70.0 | 77.5         |
| · · · ·                                            |             |         | DWP Prosthodo     | 1 in 30 miles and 3 | 91,151      | 34.1 | 176,453        | 65.9 | 22                         | 5   | 48.7             | 89.2 | 64.7         |
|                                                    |             |         | DWP Prosthodo     | 1 in 60 miles and 6 | 126,982     | 47.5 | 140,622        | 52.5 | 22                         | 5   | 48.7             | 89.2 | 64.7         |
|                                                    |             |         | DWP Prosthodo     | 1 in 90 miles and 9 | 192,694     | 72.0 | 74,910         | 28.0 | 22                         | 5   | 48.7             | 89.2 | 64.7         |