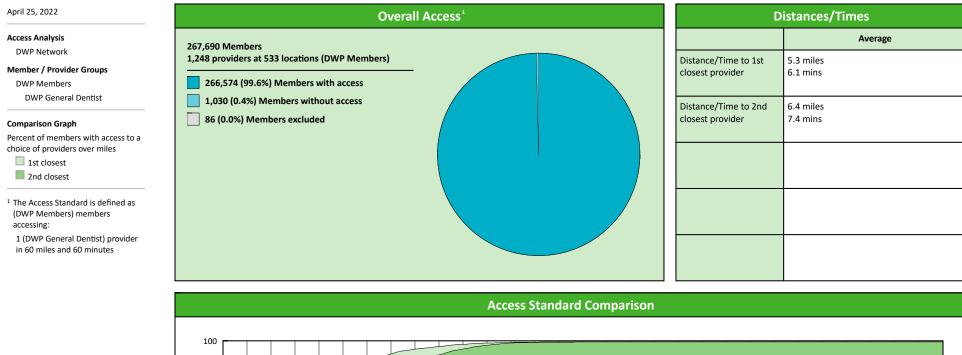

|

### **Access Overview 30 Miles All Providers**





### Access Overview 30 Miles General Dentist



10 11 12 13 14 15 16 17 18 19 20 21 22 23 24 25 26 27 28 29 30

Miles to a choice of providers



7 8 9

### Access Overview 30 Miles Oral Surgeon





#### **Access Overview 30 Miles Endodontist**





#### **Access Overview 30 Miles Orthodontist**





#### **Access Overview 30 Miles Periodontist**





#### **Access Overview 30 Miles Prosthodontist**





### **Access Overview 60 Miles All Providers**





### Access Overview 60 Miles General Dentist





### **Access Overview 60 Miles Oral Surgeon**



<sup>© 2022</sup> Quest Analytics, LLC.

#### **Access Overview 60 Miles Endodontist**





#### **Access Overview 60 Miles Orthodontist**



#### **Access Overview 60 Miles Periodontist**





#### **Access Overview 60 Miles Prosthodontist**





### **Access Overview 90 Miles All Providers**





### Access Overview 90 Miles General Dentist





#### **Access Overview 90 Miles Oral Surgeon**



© 2022 Quest Analytics, LLC.

#### **Access Overview 90 Miles Endodontist**





#### **Access Overview 90 Miles Orthodontist**



#### **Access Overview 90 Miles Periodontist**





#### **Access Overview 90 Miles Prosthodontist**





#### April 25, 2022

**DWP General Dentist** 

- 1,248 providers at 533 locations Single providers (260)
- × M