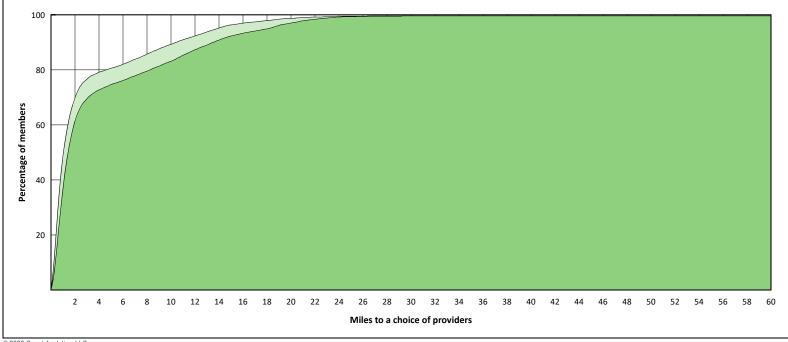

|

### **Access Overview 30 Miles All Providers**





### Access Overview 30 Miles General Dentist



10 11 12 13 14 15 16 17 18 19 20 21 22 23 24 25 26 27 28 29 30

Miles to a choice of providers



7 8 9

### Access Overview 30 Miles Oral Surgeon





#### **Access Overview 30 Miles Endodontist**





#### **Access Overview 30 Miles Orthodontist**





#### **Access Overview 30 Miles Periodontist**





#### **Access Overview 30 Miles Prosthodontist**





### **Access Overview 60 Miles All Providers**





### Access Overview 60 Miles General Dentist





### **Access Overview 60 Miles Oral Surgeon**



<sup>© 2022</sup> Quest Analytics, LLC.

#### **Access Overview 60 Miles Endodontist**





#### **Access Overview 60 Miles Orthodontist**



#### **Access Overview 60 Miles Periodontist**





#### **Access Overview 60 Miles Prosthodontist**





### **Access Overview 90 Miles All Providers**





### Access Overview 90 Miles General Dentist





#### **Access Overview 90 Miles Oral Surgeon**



© 2022 Quest Analytics, LLC.

#### **Access Overview 90 Miles Endodontist**





#### **Access Overview 90 Miles Orthodontist**



#### **Access Overview 90 Miles Periodontist**





#### **Access Overview 90 Miles Prosthodontist**





#### April 25, 2022

**DWP General Dentist** 

- 1,248 providers at 533 locations Single providers (260)
- × Mul