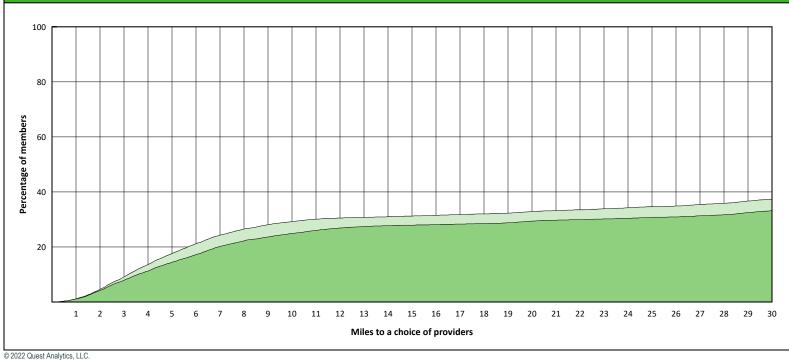

### **DWP Orthodontist Access Map**

#### April 25, 2022

DWP Orthodontist

112 providers at 57 locations Single providers (32)

× Multiple providers (25)

30 mile radius

- 60 mile radius
- 90 mile radius