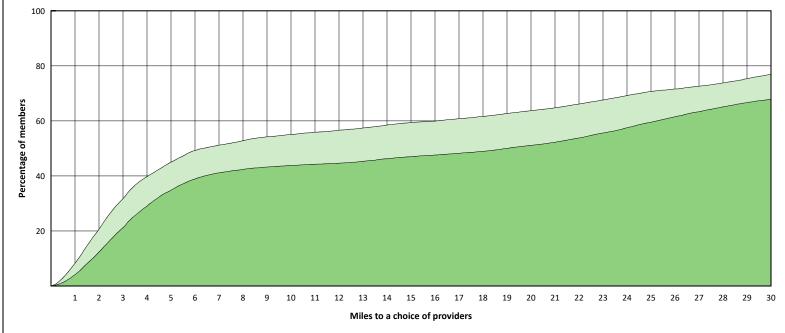

#### **Access Overview 30 Miles Periodontist**

#### April 25, 2022

- 11 providers at 5 locations Single providers (2) Multiple providers (3)
  - 30 mile radius
  - 60 mile radius
  - 90 mile radius

#### **DWP Periodontist Access Map**