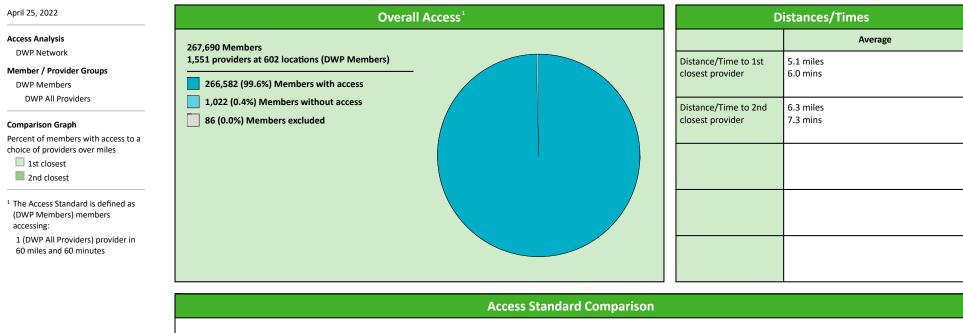

|

### **Access Overview 30 Miles All Providers**





### Access Overview 30 Miles General Dentist



10 11 12 13 14 15 16 17 18 19 20 21 22 23 24 25 26 27 28 29 30

Miles to a choice of providers



7 8 9

### Access Overview 30 Miles Oral Surgeon





#### **Access Overview 30 Miles Endodontist**





#### **Access Overview 30 Miles Orthodontist**





#### **Access Overview 30 Miles Periodontist**





#### **Access Overview 30 Miles Prosthodontist**





### **Access Overview 60 Miles All Providers**





### Access Overview 60 Miles General Dentist





### **Access Overview 60 Miles Oral Surgeon**



<sup>© 2022</sup> Quest Analytics, LLC.

#### **Access Overview 60 Miles Endodontist**





#### **Access Overview 60 Miles Orthodontist**



#### **Access Overview 60 Miles Periodontist**





#### **Access Overview 60 Miles Prosthodontist**





### **Access Overview 90 Miles All Providers**





### Access Overview 90 Miles General Dentist





#### **Access Overview 90 Miles Oral Surgeon**



© 2022 Quest Analytics, LLC.

#### **Access Overview 90 Miles Endodontist**





#### **Access Overview 90 Miles Orthodontist**



#### **Access Overview 90 Miles Periodontist**





#### **Access Overview 90 Miles Prosthodontist**





#### April 25, 2022

**DWP General Dentist** 

- 1,248 provi