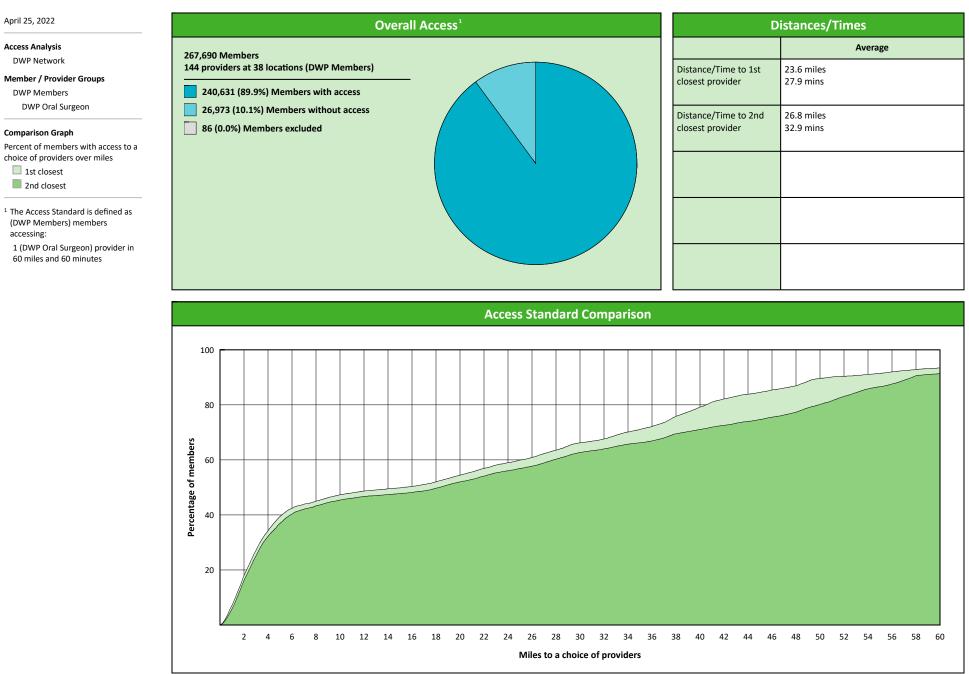

#### **DWP Oral Surgeon Access Map**

#### April 25, 2022

144 providers at 38 locations Single providers (9)

× Multiple providers (29) 30 mile radius

60 mile radius

90 mile radius

# Access Summary By State

| April 25, 2022                                     | All Members |         |                   |                     |             |      |                |      |                            |     |                  |      |              |
|----------------------------------------------------|-------------|---------|-------------------|---------------------|-------------|------|----------------|------|----------------------------|-----|------------------|------|--------------|
| Access Analysis<br>DWP Network                     | Member      |         | Provider          |                     | With Access |      | Without Access |      | <b>Counts</b> <sup>1</sup> |     | Average Distance |      | Average Time |
|                                                    | Group       | #       | Group             | Standard            | #           | %    | #              | %    | Р                          | L   | 1                | 2    | 1            |
| Member Group                                       | DWP Members | 267,604 | DWP All Providers | 1 in 30 miles and 3 | 266,431     | 99.6 | 1,173          | 0.4  | 1,551                      | 602 | 5.1              | 6.3  | 6.0          |
| DWP Members                                        |             |         | DWP General De    | 1 in 30 miles and 3 | 266,415     | 99.6 | 1,189          | 0.4  | 1,248                      | 533 | 5.3              | 6.4  | 6.1          |
| Provider Group                                     |             |         | DWP General De    | 1 in 60 miles and 6 | 266,574     | 99.6 | 1,030          | 0.4  | 1,248                      | 533 | 5.3              | 6.4  | 6.1          |
| DWP All Providers                                  |             |         | DWP General De    | 1 in 90 miles and 9 | 266,613     | 99.6 | 991            | 0.4  | 1,248                      | 533 | 5.3              | 6.4  | 6.1          |
| DWP General Dentist                                |             |         | DWP Oral Surgeon  | 1 in 30 miles and 3 | 166,056     | 62.1 | 101,548        | 37.9 | 144                        | 38  | 23.6             | 26.8 | 27.9         |
| DWP Oral Surgeon                                   |             |         | DWP Oral Surgeon  | 1 in 60 miles and 6 | 240,631     | 89.9 | 26,973         | 10.1 | 144                        | 38  | 23.6             | 26.8 | 27.9         |
| DWP Endodontist                                    |             |         | DWP Oral Surgeon  | 1 in 90 miles and 9 | 261,638     | 97.8 | 5,966          | 2.2  | 144                        | 38  | 23.6             | 26.8 | 27.9         |
| DWP Orthodontist                                   |             |         | DWP Endodontist   | 1 in 30 miles and 3 | 90,782      | 33.9 | 176,822        | 66.1 | 11                         | 5   | 48.3             | 57.6 | 65.0         |
| DWP Periodontist                                   |             |         | DWP Endodontist   | 1 in 60 miles and 6 | 124,485     | 46.5 | 143,119        | 53.5 | 11                         | 5   | 48.3             | 57.6 | 65.0         |
| DWP Prosthodontist                                 |             |         | DWP Endodontist   | 1 in 90 miles and 9 | 192,832     | 72.1 | 74,772         | 27.9 | 11                         | 5   | 48.3             | 57.6 | 65.0         |
| <sup>1</sup> Provider counts represent:            |             |         | DWP Orthodontist  | 1 in 30 miles and 3 | 195,382     | 73.0 | 72,222         | 27.0 | 112                        | 57  | 19.0             | 24.1 | 21.7         |
| P: Unique providers                                |             |         | DWP Orthodontist  | 1 in 60 miles and 6 | 252,869     | 94.5 | 14,735         | 5.5  | 112                        | 57  | 19.0             | 24.1 | 21.7         |
| L: Unique provider locations                       |             |         | DWP Orthodontist  | 1 in 90 miles and 9 | 266,526     | 99.6 | 1,078          | 0.4  | 112                        | 57  | 19.0             | 24.1 | 21.7         |
|                                                    |             |         | DWP Periodontist  | 1 in 30 miles and 3 | 33,430      | 12.5 | 234,174        | 87.5 | 14                         | 6   | 59.8             | 70.0 | 77.5         |
| ** These records have been excluded                |             |         | DWP Periodontist  | 1 in 60 miles and 6 | 85,285      | 31.9 | 182,319        | 68.1 | 14                         | 6   | 59.8             | 70.0 | 77.5         |
| from the analysis because of<br>invalid zip codes. |             |         | DWP Periodontist  | 1 in 90 miles and 9 | 162,980     | 60.9 | 104,624        | 39.1 | 14                         | 6   | 59.8             | 70.0 | 77.5         |
| · · · ·                                            |             |         | DWP Prosthodo     | 1 in 30 miles and 3 | 91,151      | 34.1 | 176,453        | 65.9 | 22                         | 5   | 48.7             | 89.2 | 64.7         |
|                                                    |             |         | DWP Prosthodo     | 1 in 60 miles and 6 | 126,982     | 47.5 | 140,622        | 52.5 | 22                         | 5   | 48.7             | 89.2 | 64.7         |
|                                                    |             |         | DWP Prosthodo     | 1 in 90 miles and 9 | 192,694     | 72.0 | 74,910         | 28.0 | 22                         | 5   | 48.7             | 89.2 | 64.7         |