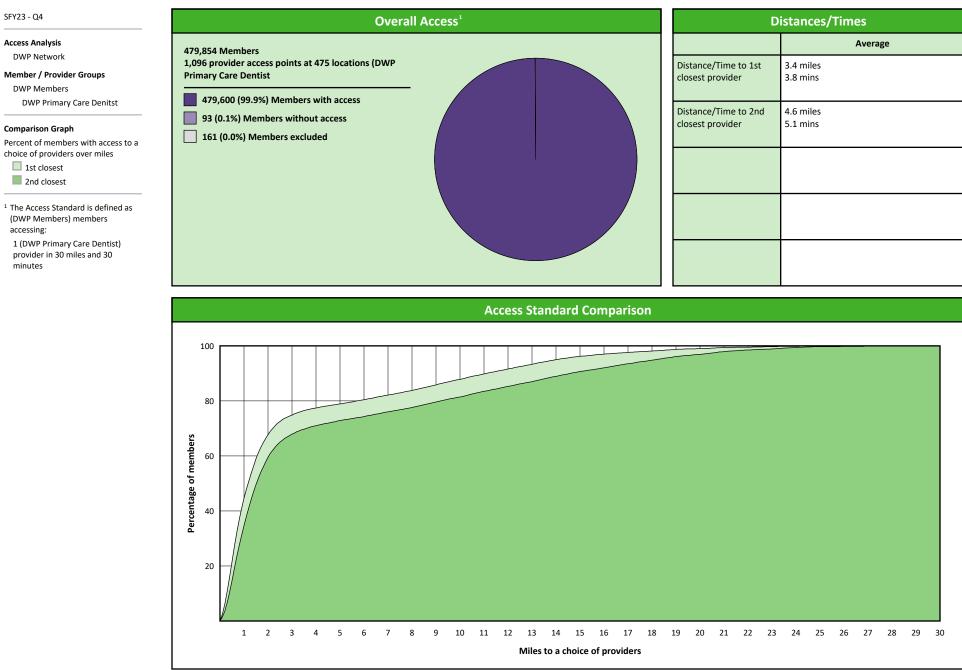

### Access Overview 30 Miles - Oral Surgeon

# Access Summary By State

| SFY23 - Q4                                         | All Members |         |                   |                     |         |             |         |                |       |      |                  |       |                |  |
|----------------------------------------------------|-------------|---------|-------------------|---------------------|---------|-------------|---------|----------------|-------|------|------------------|-------|----------------|--|
| Access Analysis                                    | Member      |         | Pro               | Provider            |         | With Access |         | Without Access |       | nts1 | Average Distance |       | e Average Time |  |
| DWP Network                                        | Group       | #       | Group             | Standard            | #       | %           | #       | %              | Р     | L    | 1                | 2     | 1              |  |
| Member Group                                       | DWP Members | 479,693 | DWP All Providers | 1 in 30 miles and 3 | 479,600 | 99.9        | 93      | 0.1            | 1,386 | 533  | 3.3              | 4.5   | 3.6            |  |
| DWP Members                                        |             |         | DWP Primary Car   | 1 in 30 miles and 3 | 479,600 | 99.9        | 93      | 0.1            | 1,096 | 475  | 3.4              | 4.6   | 3.8            |  |
| Provider Group                                     |             |         | DWP Primary Car   | 1 in 60 miles and 6 | 479,672 | 99.9        | 21      | 0.1            | 1,096 | 475  | 3.4              | 4.6   | 3.8            |  |
| DWP All Providers                                  |             |         | DWP Primary Car   | 1 in 90 miles and 9 | 479,672 | 99.9        | 21      | 0.1            | 1,096 | 475  | 3.4              | 4.6   | 3.8            |  |
| DWP Primary Care Dentist                           |             |         | DWP Oral Surgeon  | 1 in 30 miles and 3 | 304,387 | 63.5        | 175,306 | 36.5           | 145   | 39   | 21.5             | 25.7  | 24.7           |  |
| DWP Oral Surgeon<br>DWP Endodontist                |             |         | DWP Oral Surgeon  | 1 in 60 miles and 6 | 434,328 | 90.5        | 45,365  | 9.5            | 145   | 39   | 21.5             | 25.7  | 24.7           |  |
| DWP Orthodontist                                   |             |         |                   | 1 in 90 miles and 9 | 473,650 | 98.7        | 6,043   | 1.3            | 145   | 39   | 21.5             | 25.7  | 24.7           |  |
| DWP Periodontist                                   |             |         | DWP Endodontist   | 1 in 30 miles and 3 | 163,990 | 34.2        | 315,703 | 65.8           | 10    | 5    | 46.4             | 60.0  | 62.2           |  |
|                                                    |             |         | DWP Endodontist   | 1 in 60 miles and 6 | 224,493 | 46.8        | 255,200 | 53.2           | 10    | 5    | 46.4             | 60.0  | 62.2           |  |
| DWP Prosthodontist                                 |             |         | DWP Endodontist   | 1 in 90 miles and 9 | 345,302 | 72.0        | 134,391 | 28.0           | 10    | 5    | 46.4             | 60.0  | 62.2           |  |
| <sup>1</sup> Provider counts represent:            |             |         | DWP Orthodontist  | 1 in 30 miles and 3 | 341,964 | 71.3        | 137,729 | 28.7           | 100   | 51   | 18.0             | 24.1  | 20.1           |  |
| P: Unique providers                                |             |         | DWP Orthodontist  | 1 in 60 miles and 6 | 451,093 | 94.0        | 28,600  | 6.0            | 100   | 51   | 18.0             | 24.1  | 20.1           |  |
| L: Unique provider locations                       |             |         | DWP Orthodontist  | 1 in 90 miles and 9 | 479,653 | 99.9        | 40      | 0.1            | 100   | 51   | 18.0             | 24.1  | 20.1           |  |
|                                                    |             |         | DWP Periodontist  | 1 in 30 miles and 3 | 59,792  | 12.5        | 419,901 | 87.5           | 12    | 6    | 57.6             | 67.9  | 74.1           |  |
| ** These records have been excluded                |             |         | DWP Periodontist  | 1 in 60 miles and 6 | 155,384 | 32.4        | 324,309 | 67.6           | 12    | 6    | 57.6             | 67.9  | 74.1           |  |
| from the analysis because of<br>invalid zip codes. |             |         | DWP Periodontist  | 1 in 90 miles and 9 | 297,236 | 62.0        | 182,457 | 38.0           | 12    | 6    | 57.6             | 67.9  | 74.1           |  |
|                                                    |             |         | DWP Prosthodo     | 1 in 30 miles and 3 | 71,064  | 14.8        | 408,629 | 85.2           | 22    | 4    | 73.0             | 106.9 | 98.9           |  |
|                                                    |             |         | DWP Prosthodo     | 1 in 60 miles and 6 | 103,480 | 21.6        | 376,213 | 78.4           | 22    | 4    | 73.0             | 106.9 | 98.9           |  |
|                                                    |             |         | DWP Prosthodo     | 1 in 90 miles and 9 | 197,992 | 41.3        |         | 58.7           | 22    | 4    | 73.0             | 106.9 | 98.9           |  |