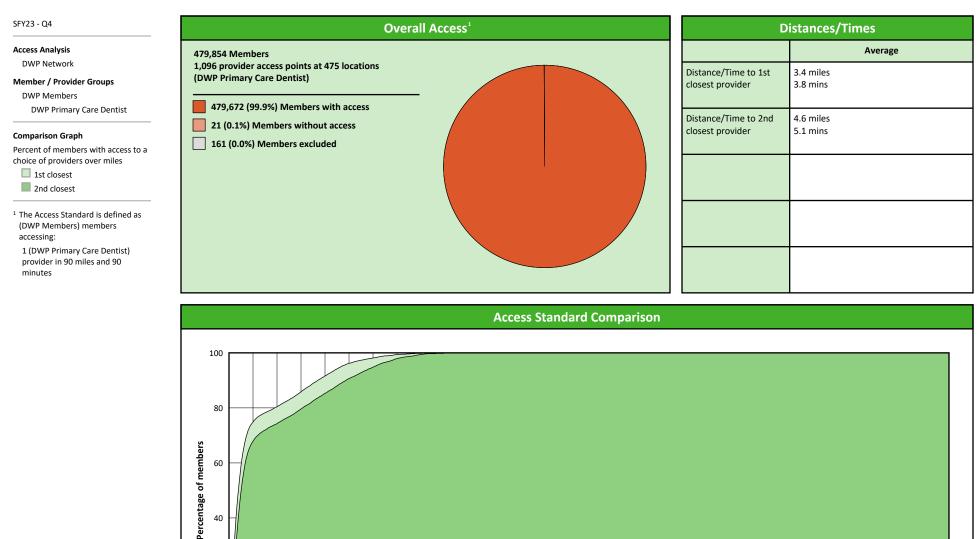

### **DWP Primary Care Dentist Access Map**

#### SFY23 - Q4

**DWP Primary Care Dentist** 

- 1,096 providers at 475 locations Single providers (228)
- × Multiple providers (247)
- 30 mile radius
- 60 mile radius
- 90 mile radius