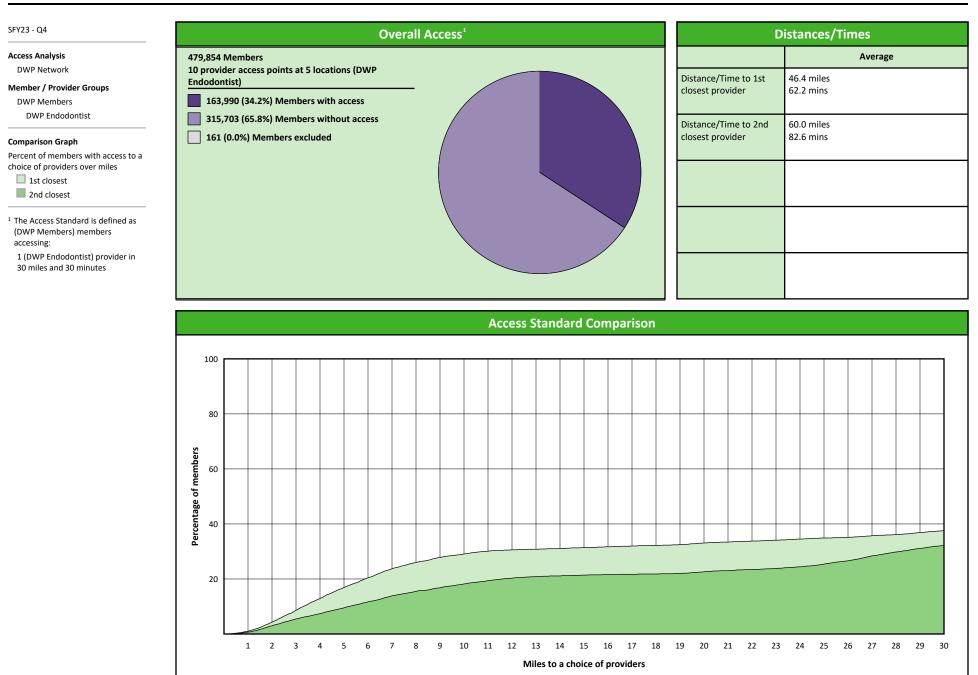

#### Access Overview 30 Miles - Endodontist

#### SFY23 - Qr **DWP Endodontist** DWP Endodontist 10 providers at 5 locations Single providers (3) × Multiple providers (2) 30 mile radius 60 mile radius Lyon Osceola Dickinson Emmet Winnebago Worth Mitchell Howard 90 mile radius Winneshiek Allamakee Kossuth 41.42 miles Sloux O Brien Clay Palo Alto Hancock Cerro Gordo Floyd Chickasaw

# Access Summary By State

| SFY23 - Q4                                         | All Members |         |                   |                     |         |             |         |                |       |      |                  |       |                |  |
|----------------------------------------------------|-------------|---------|-------------------|---------------------|---------|-------------|---------|----------------|-------|------|------------------|-------|----------------|--|
| Access Analysis                                    | Member      |         | Pro               | Provider            |         | With Access |         | Without Access |       | nts1 | Average Distance |       | e Average Time |  |
| DWP Network                                        | Group       | #       | Group             | Standard            | #       | %           | #       | %              | Р     | L    | 1                | 2     | 1              |  |
| Member Group                                       | DWP Members | 479,693 | DWP All Providers | 1 in 30 miles and 3 | 479,600 | 99.9        | 93      | 0.1            | 1,386 | 533  | 3.3              | 4.5   | 3.6            |  |
| DWP Members                                        |             |         | DWP Primary Car   | 1 in 30 miles and 3 | 479,600 | 99.9        | 93      | 0.1            | 1,096 | 475  | 3.4              | 4.6   | 3.8            |  |
| Provider Group                                     |             |         | DWP Primary Car   | 1 in 60 miles and 6 | 479,672 | 99.9        | 21      | 0.1            | 1,096 | 475  | 3.4              | 4.6   | 3.8            |  |
| DWP All Providers                                  |             |         | DWP Primary Car   | 1 in 90 miles and 9 | 479,672 | 99.9        | 21      | 0.1            | 1,096 | 475  | 3.4              | 4.6   | 3.8            |  |
| DWP Primary Care Dentist                           |             |         | DWP Oral Surgeon  | 1 in 30 miles and 3 | 304,387 | 63.5        | 175,306 | 36.5           | 145   | 39   | 21.5             | 25.7  | 24.7           |  |
| DWP Oral Surgeon<br>DWP Endodontist                |             |         | DWP Oral Surgeon  | 1 in 60 miles and 6 | 434,328 | 90.5        | 45,365  | 9.5            | 145   | 39   | 21.5             | 25.7  | 24.7           |  |
| DWP Orthodontist                                   |             |         |                   | 1 in 90 miles and 9 | 473,650 | 98.7        | 6,043   | 1.3            | 145   | 39   | 21.5             | 25.7  | 24.7           |  |
| DWP Periodontist                                   |             |         | DWP Endodontist   | 1 in 30 miles and 3 | 163,990 | 34.2        | 315,703 | 65.8           | 10    | 5    | 46.4             | 60.0  | 62.2           |  |
|                                                    |             |         | DWP Endodontist   | 1 in 60 miles and 6 | 224,493 | 46.8        | 255,200 | 53.2           | 10    | 5    | 46.4             | 60.0  | 62.2           |  |
| DWP Prosthodontist                                 |             |         | DWP Endodontist   | 1 in 90 miles and 9 | 345,302 | 72.0        | 134,391 | 28.0           | 10    | 5    | 46.4             | 60.0  | 62.2           |  |
| <sup>1</sup> Provider counts represent:            |             |         | DWP Orthodontist  | 1 in 30 miles and 3 | 341,964 | 71.3        | 137,729 | 28.7           | 100   | 51   | 18.0             | 24.1  | 20.1           |  |
| P: Unique providers                                |             |         | DWP Orthodontist  | 1 in 60 miles and 6 | 451,093 | 94.0        | 28,600  | 6.0            | 100   | 51   | 18.0             | 24.1  | 20.1           |  |
| L: Unique provider locations                       |             |         | DWP Orthodontist  | 1 in 90 miles and 9 | 479,653 | 99.9        | 40      | 0.1            | 100   | 51   | 18.0             | 24.1  | 20.1           |  |
|                                                    |             |         | DWP Periodontist  | 1 in 30 miles and 3 | 59,792  | 12.5        | 419,901 | 87.5           | 12    | 6    | 57.6             | 67.9  | 74.1           |  |
| ** These records have been excluded                |             |         | DWP Periodontist  | 1 in 60 miles and 6 | 155,384 | 32.4        | 324,309 | 67.6           | 12    | 6    | 57.6             | 67.9  | 74.1           |  |
| from the analysis because of<br>invalid zip codes. |             |         | DWP Periodontist  | 1 in 90 miles and 9 | 297,236 | 62.0        | 182,457 | 38.0           | 12    | 6    | 57.6             | 67.9  | 74.1           |  |
|                                                    |             |         | DWP Prosthodo     | 1 in 30 miles and 3 | 71,064  | 14.8        | 408,629 | 85.2           | 22    | 4    | 73.0             | 106.9 | 98.9           |  |
|                                                    |             |         | DWP Prosthodo     | 1 in 60 miles and 6 | 103,480 | 21.6        | 376,213 | 78.4           | 22    | 4    | 73.0             | 106.9 | 98.9           |  |
|                                                    |             |         | DWP Prosthodo     | 1 in 90 miles and 9 | 197,992 | 41.3        |         | 58.7           | 22    | 4    | 73.0             | 106.9 | 98.9           |  |