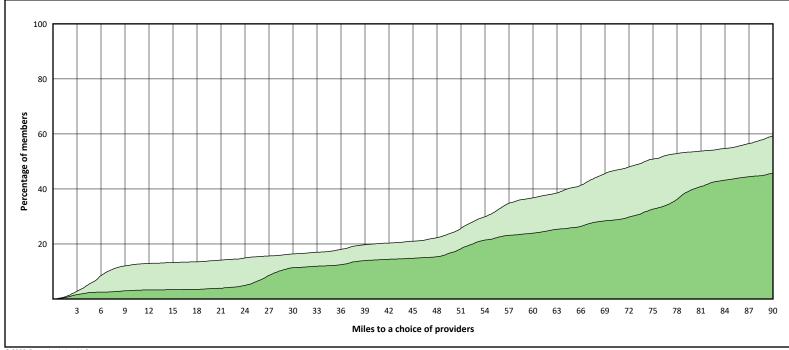

### Access Overview 30 Miles - Prosthodontist

#### **DWP Prosthodontist Access Map**

#### SFY23 - Q4

22 providers at 4 locations Single providers (2) Multiple providers (2) 30 mile radius

- 0 60 mile radius
- 90 mile radius