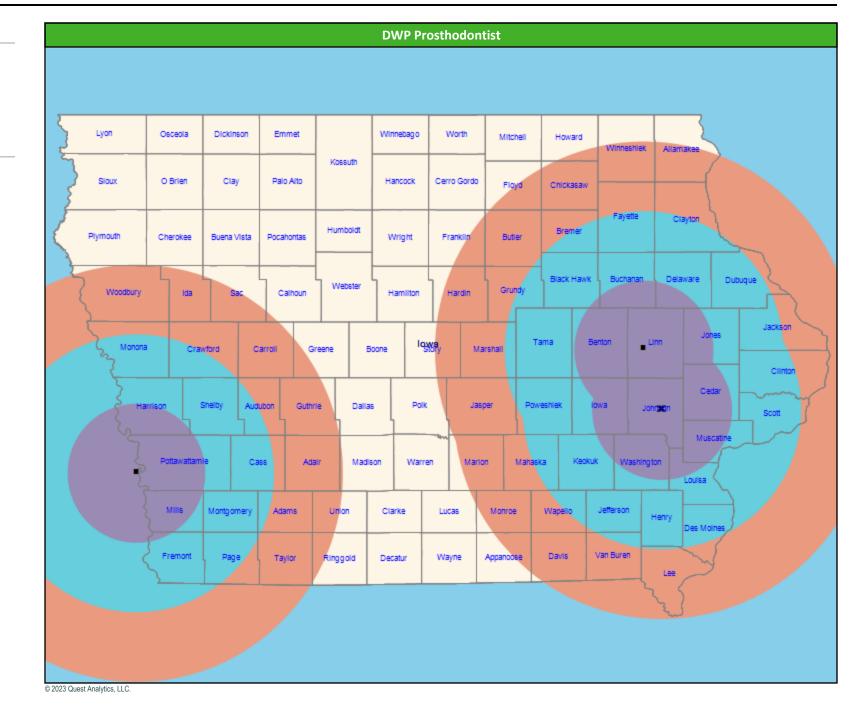

#### **DWP Prosthodontist Access Map**

#### SFY23 - Q4

22 providers at 4 locations Single providers (2) Multiple providers (2) 30 mile radius

- 0 60 mile radius
- 90 mile radius