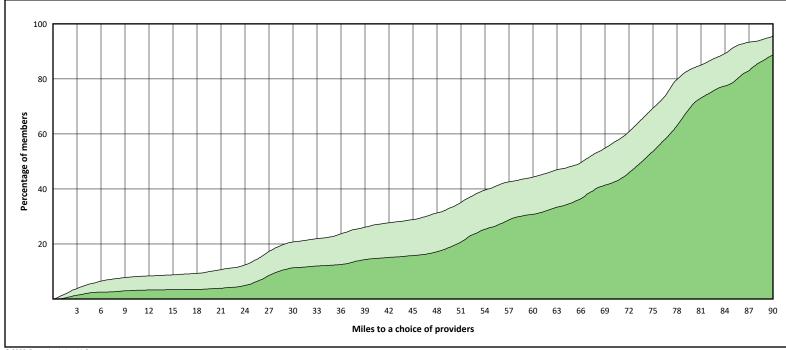

Primary Care Dentist**



18

20 22 24

26 28 30 32 34

Miles to a choice of providers

36 38

40

44

46

42

48 50 52

54 56 58 60

© 2023 Quest Analytics, LLC.

2 4 6

10

8

12 14 16

#### Access Overview 60 Miles - Oral Surgeon



© 2023 Quest Analytics, LLC.

#### Access Overview 60 Miles - Endodontist





#### **Access Overview 60 Miles - Orthodontist**



#### **Access Overview 60 Miles - Periodontist**





#### **Access Overview 60 Miles - Prosthodontist**





#### **Access Overview 90 Miles - All Providers**





#### **Access Overview 90 Miles - Primary Care Dentist**





#### Access Overview 90 Miles - Oral Surgeon



#### **Access Overview 90 Miles - Endodontist**





#### **Access Overview 90 Miles - Orthodontist**



#### **Access Overview 90 Miles - Periodontist**





#### **Access Overview 90 Miles - Prosthodontist**





### **DWP Primary Care Dentist Access Map**

#### SFY23 - Q4

**DWP Primary Care Dentist** 

- 1,096 providers at 475 locations Single providers (228)
- × Multiple providers (247)
- 30 mile radius
- 60 mile radius
- 90 mile radius



#### **DWP Oral Surgeon Access Map**

#### SFY23 - Q4

DWP Oral Surgeon

145 providers at 39 locations
Single providers (9)
Multiple providers (30)

30 mile radius

60 mile radius

90 mile radius

\_\_\_\_\_



#### **DWP Endodontist Access Map**

#### SFY23 - Qr **DWP Endodontist** DWP Endodontist 10 providers at 5 locations Single providers (3) × Multiple providers (2) 30 mile radius 60 mile radius Lyon Osceola Dickinson Emmet Winnebago Worth Mitchell Howard 90 mile radius Winneshiek Allamakee Kossuth