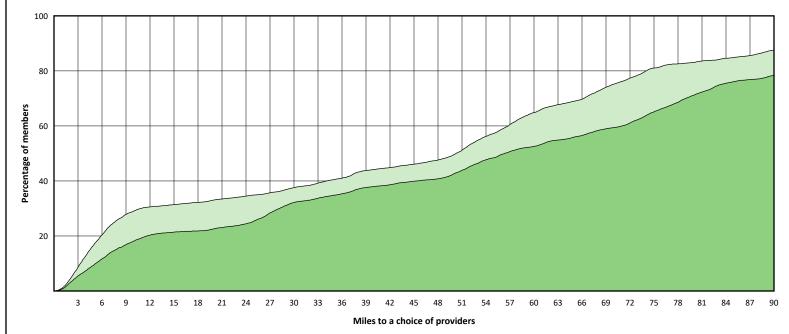

es - Prosthodontist



### Access Overview 60 Miles - All Providers





#### **Access Overview 60 Miles - Primary Care Dentist**



18

20 22 24

26 28 30 32 34

Miles to a choice of providers

36 38

40

44

46

42

48 50 52

54 56 58 60

© 2023 Quest Analytics, LLC.

2 4 6

10

8

12 14 16

#### Access Overview 60 Miles - Oral Surgeon



© 2023 Quest Analytics, LLC.

#### Access Overview 60 Miles - Endodontist





#### **Access Overview 60 Miles - Orthodontist**



#### **Access Overview 60 Miles - Periodontist**





#### **Access Overview 60 Miles - Prosthodontist**





#### **Access Overview 90 Miles - All Providers**





#### **Access Overview 90 Miles - Primary Care Dentist**





#### Access Overview 90 Miles - Oral Surgeon



#### **Access Overview 90 Miles - Endodontist**





#### **Access Overview 90 Miles - Orthodontist**



#### **Access Overview 90 Miles - Periodontist**





#### **Access Overview 90 Miles - Prosthodontist**





### **DWP Primary Care Dentist Access Map**

#### SFY23 - Q4

**DWP Primary Care Dentist** 

- 1,096 providers at 475 locations Single providers (228)
- × Multiple providers (247)
- 30 mile radius
- 60 mile radius
- 90 mile radius



#### **DWP Oral Surgeon Access Map**

#### SFY23 - Q4

DWP Oral Surgeon

145 providers at 39 locations
Single providers (9)
Multiple providers (30)

30 mile radius

60 mile radius

90 mile radius

\_\_\_\_\_



#### **DWP Endodontist Access Map**

#### SFY23 - Qr **DWP Endodontist** DWP Endodontist 10 providers at 5 locations Single providers (3) × Multiple providers (2) 30 mile radius 60 mile radiu