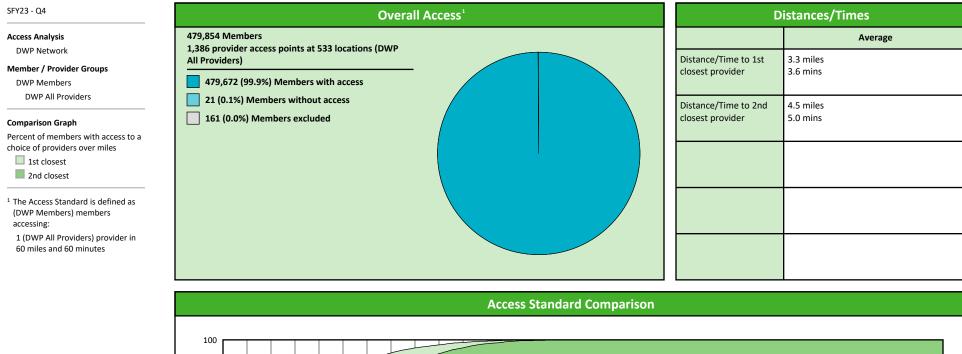

### Access Overview 30 Miles - All Providers

10 11 12 13 14 15 16 17 18 19 20 21 22 23 24 25 26 27 28 29 30

Miles to a choice of providers

# Access Summary By State

| SFY23 - Q4                                         | All Members |         |                   |                     |         |             |         |                |       |      |                  |       |                |  |
|----------------------------------------------------|-------------|---------|-------------------|---------------------|---------|-------------|---------|----------------|-------|------|------------------|-------|----------------|--|
| Access Analysis                                    | Member      |         | Pro               | Provider            |         | With Access |         | Without Access |       | nts1 | Average Distance |       | e Average Time |  |
| DWP Network                                        | Group       | #       | Group             | Standard            | #       | %           | #       | %              | Р     | L    | 1                | 2     | 1              |  |
| Member Group                                       | DWP Members | 479,693 | DWP All Providers | 1 in 30 miles and 3 | 479,600 | 99.9        | 93      | 0.1            | 1,386 | 533  | 3.3              | 4.5   | 3.6            |  |
| DWP Members                                        |             |         | DWP Primary Car   | 1 in 30 miles and 3 | 479,600 | 99.9        | 93      | 0.1            | 1,096 | 475  | 3.4              | 4.6   | 3.8            |  |
| Provider Group                                     |             |         | DWP Primary Car   | 1 in 60 miles and 6 | 479,672 | 99.9        | 21      | 0.1            | 1,096 | 475  | 3.4              | 4.6   | 3.8            |  |
| DWP All Providers                                  |             |         | DWP Primary Car   | 1 in 90 miles and 9 | 479,672 | 99.9        | 21      | 0.1            | 1,096 | 475  | 3.4              | 4.6   | 3.8            |  |
| DWP Primary Care Dentist                           |             |         | DWP Oral Surgeon  | 1 in 30 miles and 3 | 304,387 | 63.5        | 175,306 | 36.5           | 145   | 39   | 21.5             | 25.7  | 24.7           |  |
| DWP Oral Surgeon<br>DWP Endodontist                |             |         | DWP Oral Surgeon  | 1 in 60 miles and 6 | 434,328 | 90.5        | 45,365  | 9.5            | 145   | 39   | 21.5             | 25.7  | 24.7           |  |
| DWP Orthodontist                                   |             |         |                   | 1 in 90 miles and 9 | 473,650 | 98.7        | 6,043   | 1.3            | 145   | 39   | 21.5             | 25.7  | 24.7           |  |
| DWP Periodontist                                   |             |         | DWP Endodontist   | 1 in 30 miles and 3 | 163,990 | 34.2        | 315,703 | 65.8           | 10    | 5    | 46.4             | 60.0  | 62.2           |  |
|                                                    |             |         | DWP Endodontist   | 1 in 60 miles and 6 | 224,493 | 46.8        | 255,200 | 53.2           | 10    | 5    | 46.4             | 60.0  | 62.2           |  |
| DWP Prosthodontist                                 |             |         | DWP Endodontist   | 1 in 90 miles and 9 | 345,302 | 72.0        | 134,391 | 28.0           | 10    | 5    | 46.4             | 60.0  | 62.2           |  |
| <sup>1</sup> Provider counts represent:            |             |         | DWP Orthodontist  | 1 in 30 miles and 3 | 341,964 | 71.3        | 137,729 | 28.7           | 100   | 51   | 18.0             | 24.1  | 20.1           |  |
| P: Unique providers                                |             |         | DWP Orthodontist  | 1 in 60 miles and 6 | 451,093 | 94.0        | 28,600  | 6.0            | 100   | 51   | 18.0             | 24.1  | 20.1           |  |
| L: Unique provider locations                       |             |         | DWP Orthodontist  | 1 in 90 miles and 9 | 479,653 | 99.9        | 40      | 0.1            | 100   | 51   | 18.0             | 24.1  | 20.1           |  |
|                                                    |             |         | DWP Periodontist  | 1 in 30 miles and 3 | 59,792  | 12.5        | 419,901 | 87.5           | 12    | 6    | 57.6             | 67.9  | 74.1           |  |
| ** These records have been excluded                |             |         | DWP Periodontist  | 1 in 60 miles and 6 | 155,384 | 32.4        | 324,309 | 67.6           | 12    | 6    | 57.6             | 67.9  | 74.1           |  |
| from the analysis because of<br>invalid zip codes. |             |         | DWP Periodontist  | 1 in 90 miles and 9 | 297,236 | 62.0        | 182,457 | 38.0           | 12    | 6    | 57.6             | 67.9  | 74.1           |  |
|                                                    |             |         | DWP Prosthodo     | 1 in 30 miles and 3 | 71,064  | 14.8        | 408,629 | 85.2           | 22    | 4    | 73.0             | 106.9 | 98.9           |  |
|                                                    |             |         | DWP Prosthodo     | 1 in 60 miles and 6 | 103,480 | 21.6        | 376,213 | 78.4           | 22    | 4    | 73.0             | 106.9 | 98.9           |  |
|                                                    |             |         | DWP Prosthodo     | 1 in 90 miles and 9 | 197,992 | 41.3        |         | 58.7           | 22    | 4    | 73.0             | 106.9 | 98.9           |  |