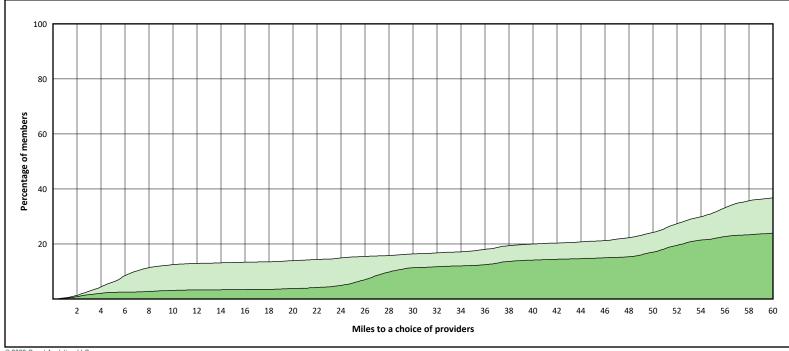

### Access Overview 30 Miles - Prosthodontist

#### **Access Overview 60 Miles - Prosthodontist**