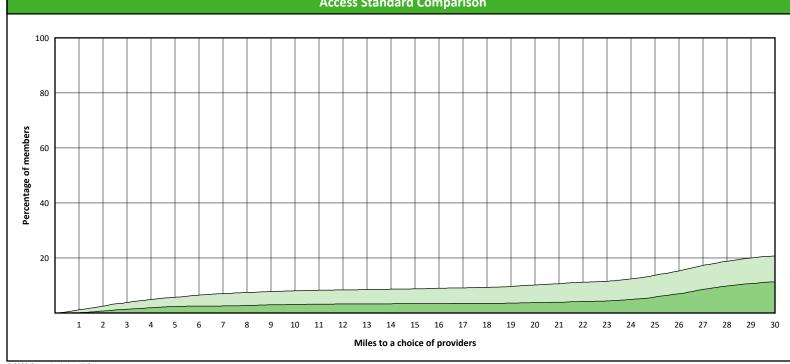

### Access Overview 30 Miles - Prosthodontist

#### **DWP Prosthodontist Access Map**

#### SFY23 - Q4

22 providers at 4 locations Single providers (2) Multiple providers (2) 30 mile radius

- 0 60 mile radius
- 90 mile radius

# Access Summary By State

| SFY23 - Q4                                         | All Members |         |                   |                     |         |             |         |                |       |      |                  |       |                |  |
|----------------------------------------------------|-------------|---------|-------------------|---------------------|---------|-------------|---------|----------------|-------|------|------------------|-------|----------------|--|
| Access Analysis                                    | Member      |         | Pro               | Provider            |         | With Access |         | Without Access |       | nts1 | Average Distance |       | e Average Time |  |
| DWP Network                                        | Group       | #       | Group             | Standard            | #       | %           | #       | %              | Р     | L    | 1                | 2     | 1              |  |
| Member Group                                       | DWP Members | 479,693 | DWP All Providers | 1 in 30 miles and 3 | 479,600 | 99.9        | 93      | 0.1            | 1,386 | 533  | 3.3              | 4.5   | 3.6            |  |
| DWP Members                                        |             |         | DWP Primary Car   | 1 in 30 miles and 3 | 479,600 | 99.9        | 93      | 0.1            | 1,096 | 475  | 3.4              | 4.6   | 3.8            |  |
| Provider Group                                     |             |         | DWP Primary Car   | 1 in 60 miles and 6 | 479,672 | 99.9        | 21      | 0.1            | 1,096 | 475  | 3.4              | 4.6   | 3.8            |  |
| DWP All Providers                                  |             |         | DWP Primary Car   | 1 in 90 miles and 9 | 479,672 | 99.9        | 21      | 0.1            | 1,096 | 475  | 3.4              | 4.6   | 3.8            |  |
| DWP Primary Care Dentist                           |             |         | DWP Oral Surgeon  | 1 in 30 miles and 3 | 304,387 | 63.5        | 175,306 | 36.5           | 145   | 39   | 21.5             | 25.7  | 24.7           |  |
| DWP Oral Surgeon<br>DWP Endodontist                |             |         | DWP Oral Surgeon  | 1 in 60 miles and 6 | 434,328 | 90.5        | 45,365  | 9.5            | 145   | 39   | 21.5             | 25.7  | 24.7           |  |
| DWP Orthodontist                                   |             |         |                   | 1 in 90 miles and 9 | 473,650 | 98.7        | 6,043   | 1.3            | 145   | 39   | 21.5             | 25.7  | 24.7           |  |
| DWP Periodontist                                   |             |         | DWP Endodontist   | 1 in 30 miles and 3 | 163,990 | 34.2        | 315,703 | 65.8           | 10    | 5    | 46.4             | 60.0  | 62.2           |  |
|                                                    |             |         | DWP Endodontist   | 1 in 60 miles and 6 | 224,493 | 46.8        | 255,200 | 53.2           | 10    | 5    | 46.4             | 60.0  | 62.2           |  |
| DWP Prosthodontist                                 |             |         | DWP Endodontist   | 1 in 90 miles and 9 | 345,302 | 72.0        | 134,391 | 28.0           | 10    | 5    | 46.4             | 60.0  | 62.2           |  |
| <sup>1</sup> Provider counts represent:            |             |         | DWP Orthodontist  | 1 in 30 miles and 3 | 341,964 | 71.3        | 137,729 | 28.7           | 100   | 51   | 18.0             | 24.1  | 20.1           |  |
| P: Unique providers                                |             |         | DWP Orthodontist  | 1 in 60 miles and 6 | 451,093 | 94.0        | 28,600  | 6.0            | 100   | 51   | 18.0             | 24.1  | 20.1           |  |
| L: Unique provider locations                       |             |         | DWP Orthodontist  | 1 in 90 miles and 9 | 479,653 | 99.9        | 40      | 0.1            | 100   | 51   | 18.0             | 24.1  | 20.1           |  |
|                                                    |             |         | DWP Periodontist  | 1 in 30 miles and 3 | 59,792  | 12.5        | 419,901 | 87.5           | 12    | 6    | 57.6             | 67.9  | 74.1           |  |
| ** These records have been excluded                |             |         | DWP Periodontist  | 1 in 60 miles and 6 | 155,384 | 32.4        | 324,309 | 67.6           | 12    | 6    | 57.6             | 67.9  | 74.1           |  |
| from the analysis because of<br>invalid zip codes. |             |         | DWP Periodontist  | 1 in 90 miles and 9 | 297,236 | 62.0        | 182,457 | 38.0           | 12    | 6    | 57.6             | 67.9  | 74.1           |  |
|                                                    |             |         | DWP Prosthodo     | 1 in 30 miles and 3 | 71,064  | 14.8        | 408,629 | 85.2           | 22    | 4    | 73.0             | 106.9 | 98.9           |  |
|                                                    |             |         | DWP Prosthodo     | 1 in 60 miles and 6 | 103,480 | 21.6        | 376,213 | 78.4           | 22    | 4    | 73.0             | 106.9 | 98.9           |  |
|                                                    |             |         | DWP Prosthodo     | 1 in 90 miles and 9 | 197,992 | 41.3        |         | 58.7           | 22    | 4    | 73.0             | 106.9 | 98.9           |  |