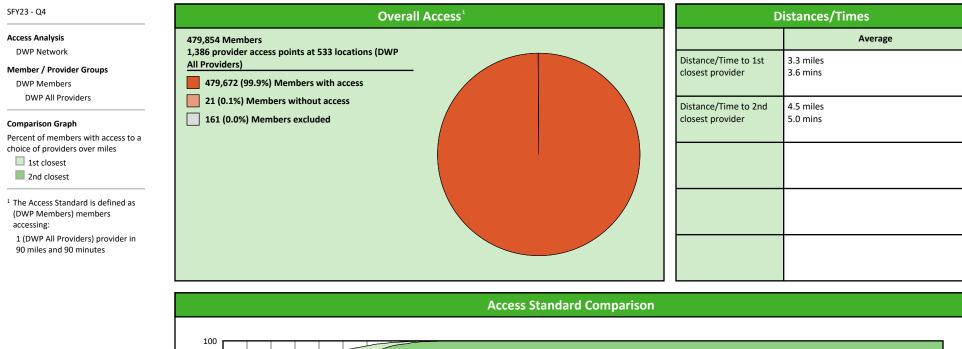

#### **Access Overview 90 Miles - All Providers**

# Access Summary By State

| SFY23 - Q4                                         | All Members |         |                   |                     |         |             |         |                |       |      |                  |       |                |  |
|----------------------------------------------------|-------------|---------|-------------------|---------------------|---------|-------------|---------|----------------|-------|------|------------------|-------|----------------|--|
| Access Analysis                                    | Member      |         | Pro               | Provider            |         | With Access |         | Without Access |       | nts1 | Average Distance |       | e Average Time |  |
| DWP Network                                        | Group       | #       | Group             | Standard            | #       | %           | #       | %              | Р     | L    | 1                | 2     | 1              |  |
| Member Group                                       | DWP Members | 479,693 | DWP All Providers | 1 in 30 miles and 3 | 479,600 | 99.9        | 93      | 0.1            | 1,386 | 533  | 3.3              | 4.5   | 3.6            |  |
| DWP Members                                        |             |         | DWP Primary Car   | 1 in 30 miles and 3 | 479,600 | 99.9        | 93      | 0.1            | 1,096 | 475  | 3.4              | 4.6   | 3.8            |  |
| Provider Group                                     |             |         | DWP Primary Car   | 1 in 60 miles and 6 | 479,672 | 99.9        | 21      | 0.1            | 1,096 | 475  | 3.4              | 4.6   | 3.8            |  |
| DWP All Providers                                  |             |         | DWP Primary Car   | 1 in 90 miles and 9 | 479,672 | 99.9        | 21      | 0.1            | 1,096 | 475  | 3.4              | 4.6   | 3.8            |  |
| DWP Primary Care Dentist                           |             |         | DWP Oral Surgeon  | 1 in 30 miles and 3 | 304,387 | 63.5        | 175,306 | 36.5           | 145   | 39   | 21.5             | 25.7  | 24.7           |  |
| DWP Oral Surgeon<br>DWP Endodontist                |             |         | DWP Oral Surgeon  | 1 in 60 miles and 6 | 434,328 | 90.5        | 45,365  | 9.5            | 145   | 39   | 21.5             | 25.7  | 24.7           |  |
| DWP Orthodontist                                   |             |         |                   | 1 in 90 miles and 9 | 473,650 | 98.7        | 6,043   | 1.3            | 145   | 39   | 21.5             | 25.7  | 24.7           |  |
| DWP Periodontist                                   |             |         | DWP Endodontist   | 1 in 30 miles and 3 | 163,990 | 34.2        | 315,703 | 65.8           | 10    | 5    | 46.4             | 60.0  | 62.2           |  |
|                                                    |             |         | DWP Endodontist   | 1 in 60 miles and 6 | 224,493 | 46.8        | 255,200 | 53.2           | 10    | 5    | 46.4             | 60.0  | 62.2           |  |
| DWP Prosthodontist                                 |             |         | DWP Endodontist   | 1 in 90 miles and 9 | 345,302 | 72.0        | 134,391 | 28.0           | 10    | 5    | 46.4             | 60.0  | 62.2           |  |
| <sup>1</sup> Provider counts represent:            |             |         | DWP Orthodontist  | 1 in 30 miles and 3 | 341,964 | 71.3        | 137,729 | 28.7           | 100   | 51   | 18.0             | 24.1  | 20.1           |  |
| P: Unique providers                                |             |         | DWP Orthodontist  | 1 in 60 miles and 6 | 451,093 | 94.0        | 28,600  | 6.0            | 100   | 51   | 18.0             | 24.1  | 20.1           |  |
| L: Unique provider locations                       |             |         | DWP Orthodontist  | 1 in 90 miles and 9 | 479,653 | 99.9        | 40      | 0.1            | 100   | 51   | 18.0             | 24.1  | 20.1           |  |
|                                                    |             |         | DWP Periodontist  | 1 in 30 miles and 3 | 59,792  | 12.5        | 419,901 | 87.5           | 12    | 6    | 57.6             | 67.9  | 74.1           |  |
| ** These records have been excluded                |             |         | DWP Periodontist  | 1 in 60 miles and 6 | 155,384 | 32.4        | 324,309 | 67.6           | 12    | 6    | 57.6             | 67.9  | 74.1           |  |
| from the analysis because of<br>invalid zip codes. |             |         | DWP Periodontist  | 1 in 90 miles and 9 | 297,236 | 62.0        | 182,457 | 38.0           | 12    | 6    | 57.6             | 67.9  | 74.1           |  |
|                                                    |             |         | DWP Prosthodo     | 1 in 30 miles and 3 | 71,064  | 14.8        | 408,629 | 85.2           | 22    | 4    | 73.0             | 106.9 | 98.9           |  |
|                                                    |             |         | DWP Prosthodo     | 1 in 60 miles and 6 | 103,480 | 21.6        | 376,213 | 78.4           | 22    | 4    | 73.0             | 106.9 | 98.9           |  |
|                                                    |             |         | DWP Prosthodo     | 1 in 90 miles and 9 | 197,992 | 41.3        |         | 58.7           | 22    | 4    | 73.0             | 106.9 | 98.9           |  |