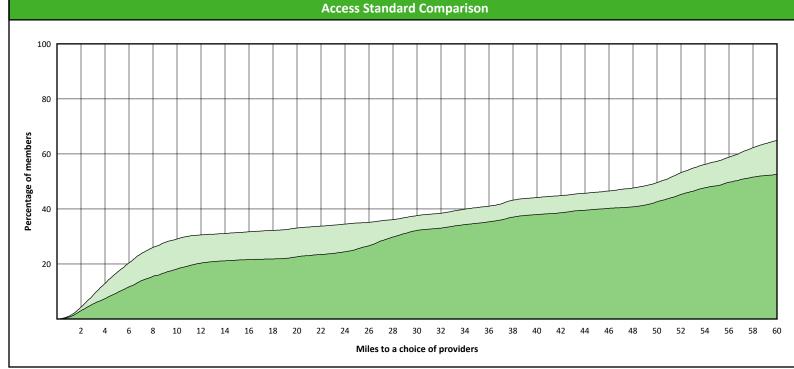

11 12 13 14 15 16 17 18 19 20 21 22 23 24 25 26 27 28 29 30

Miles to a choice of providers



#### **Access Overview 30 Miles - Primary Care Dentist**



### Access Overview 30 Miles - Oral Surgeon





#### Access Overview 30 Miles - Endodontist



### Access Overview 30 Miles - Orthodontist





#### **Access Overview 30 Miles - Periodontist**





### Access Overview 30 Miles - Prosthodontist



### Access Overview 60 Miles - All Providers





#### **Access Overview 60 Miles - Primary Care Dentist**



18

20 22 24

26 28 30 32 34

Miles to a choice of providers

36 38

40

44

46

42

48 50 52

54 56 58 60

© 2023 Quest Analytics, LLC.

2 4 6

10

8

12 14 16

#### Access Overview 60 Miles - Oral Surgeon



© 2023 Quest Analytics, LLC.

#### Access Overview 60 Miles - Endodontist





#### **Access Overview 60 Miles - Orthodontist**



#### **Access Overview 60 Miles - Periodontist**





#### **Access Overview 60 Miles - Prosthodontist**





#### **Access Overview 90 Miles - All Providers**





#### **Access Overview 90 Miles - Primary Care Dentist**





#### Access Overview 90 Miles - Oral Surgeon



#### **Access Overview 90 Miles - Endodontist**





#### **Access Overview 90 Miles - Orthodontist**



#### **Access Overview 90 Miles - Periodontist**





#### **Access Overview 90 Miles - Prosthodontist**





### **DWP Primary Care Dentist Access Map**

#### SFY23 - Q4

**DWP Primary Care Dentist** 

- 1,096 providers at 475 locations Single providers (228)
- × Multiple providers (247)
- 30 mile radius
- 60 mile radius
- 90 mile radius



#### **DWP Oral Surgeo