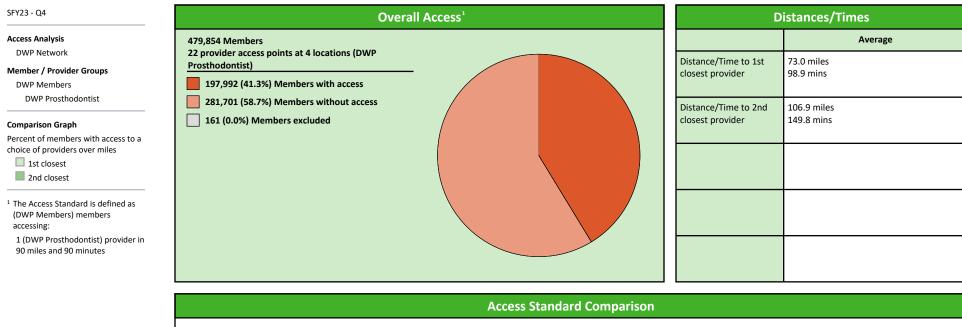

### Access Overview 30 Miles - Prosthodontist

#### **DWP Prosthodontist Access Map**

#### SFY23 - Q4

22 providers at 4 locations Single providers (2) Multiple providers (2) 30 mile radius

- 0 60 mile radius
- 90 mile radius

# Access Summary By State

| SFY23 - Q4                                         | All Members |         |                   |                     |         |             |         |                |       |      |                  |       |                |  |
|----------------------------------------------------|-------------|---------|-------------------|---------------------|---------|-------------|---------|----------------|-------|------|------------------|-------|----------------|--|
| Access Analysis                                    | Member      |         | Pro               | Provider            |         | With Access |         | Without Access |       | nts1 | Average Distance |       | e Average Time |  |
| DWP Network                                        | Group       | #       | Group             | Standard            | #       | %           | #       | %              | Р     | L    | 1                | 2     | 1              |  |
| Member Group                                       | DWP Members | 479,693 | DWP All Providers | 1 in 30 miles and 3 | 479,600 | 99.9        | 93      | 0.1            | 1,386 | 533  | 3.3              | 4.5   | 3.6            |  |
| DWP Members                                        |             |         | DWP Primary Car   | 1 in 30 miles and 3 | 479,600 | 99.9        | 93      | 0.1            | 1,096 | 475  | 3.4              | 4.6   | 3.8            |  |
| Provider Group                                     |             |         | DWP Primary Car   | 1 in 60 miles and 6 | 479,672 | 99.9        | 21      | 0.1            | 1,096 | 475  | 3.4              | 4.6   | 3.8            |  |
| DWP All Providers                                  |             |         | DWP Primary Car   | 1 in 90 miles and 9 | 479,672 | 99.9        | 21      | 0.1            | 1,096 | 475  | 3.4              | 4.6   | 3.8            |  |
| DWP Primary Care Dentist                           |             |         | DWP Oral Surgeon  | 1 in 30 miles and 3 | 304,387 | 63.5        | 175,306 | 36.5           | 145   | 39   | 21.5             | 25.7  | 24.7           |  |
| DWP Oral Surgeon<br>DWP Endodontist                |             |         | DWP Oral Surgeon  | 1 in 60 miles and 6 | 434,328 | 90.5        | 45,365  | 9.5            | 145   | 39   | 21.5             | 25.7  | 24.7           |  |
| DWP Orthodontist                                   |             |         |                   | 1 in 90 miles and 9 | 473,650 | 98.7        | 6,043   | 1.3            | 145   | 39   | 21.5             | 25.7  | 24.7           |  |
| DWP Periodontist                                   |             |         | DWP Endodontist   | 1 in 30 miles and 3 | 163,990 | 34.2        | 315,703 | 65.8           | 10    | 5    | 46.4             | 60.0  | 62.2           |  |
|                                                    |             |         | DWP Endodontist   | 1 in 60 miles and 6 | 224,493 | 46.8        | 255,200 | 53.2           | 10    | 5    | 46.4             | 60.0  | 62.2           |  |
| DWP Prosthodontist                                 |             |         | DWP Endodontist   | 1 in 90 miles and 9 | 345,302 | 72.0        | 134,391 | 28.0           | 10    | 5    | 46.4             | 60.0  | 62.2           |  |
| <sup>1</sup> Provider counts represent:            |             |         | DWP Orthodontist  | 1 in 30 miles and 3 | 341,964 | 71.3        | 137,729 | 28.7           | 100   | 51   | 18.0             | 24.1  | 20.1           |  |
| P: Unique providers                                |             |         | DWP Orthodontist  | 1 in 60 miles and 6 | 451,093 | 94.0        | 28,600  | 6.0            | 100   | 51   | 18.0             | 24.1  | 20.1           |  |
| L: Unique provider locations                       |             |         | DWP Orthodontist  | 1 in 90 miles and 9 | 479,653 | 99.9        | 40      | 0.1            | 100   | 51   | 18.0             | 24.1  | 20.1           |  |
|                                                    |             |         | DWP Periodontist  | 1 in 30 miles and 3 | 59,792  | 12.5        | 419,901 | 87.5           | 12    | 6    | 57.6             | 67.9  | 74.1           |  |
| ** These records have been excluded                |             |         | DWP Periodontist  | 1 in 60 miles and 6 | 155,384 | 32.4        | 324,309 | 67.6           | 12    | 6    | 57.6             | 67.9  | 74.1           |  |
| from the analysis because of<br>invalid zip codes. |             |         | DWP Periodontist  | 1 in 90 miles and 9 | 297,236 | 62.0        | 182,457 | 38.0           | 12    | 6    | 57.6             | 67.9  | 74.1           |  |
|                                                    |             |         | DWP Prosthodo     | 1 in 30 miles and 3 | 71,064  | 14.8        | 408,629 | 85.2           | 22    | 4    | 73.0             | 106.9 | 98.9           |  |
|                                                    |             |         | DWP Prosthodo     | 1 in 60 miles and 6 | 103,480 | 21.6        | 376,213 | 78.4           | 22    | 4    | 73.0             | 106.9 | 98.9           |  |
|                                                    |             |         | DWP Prosthodo     | 1 in 90 miles and 9 | 197,992 | 41.3        |         | 58.7           | 22    | 4    | 73.0             | 106.9 | 98.9           |  |