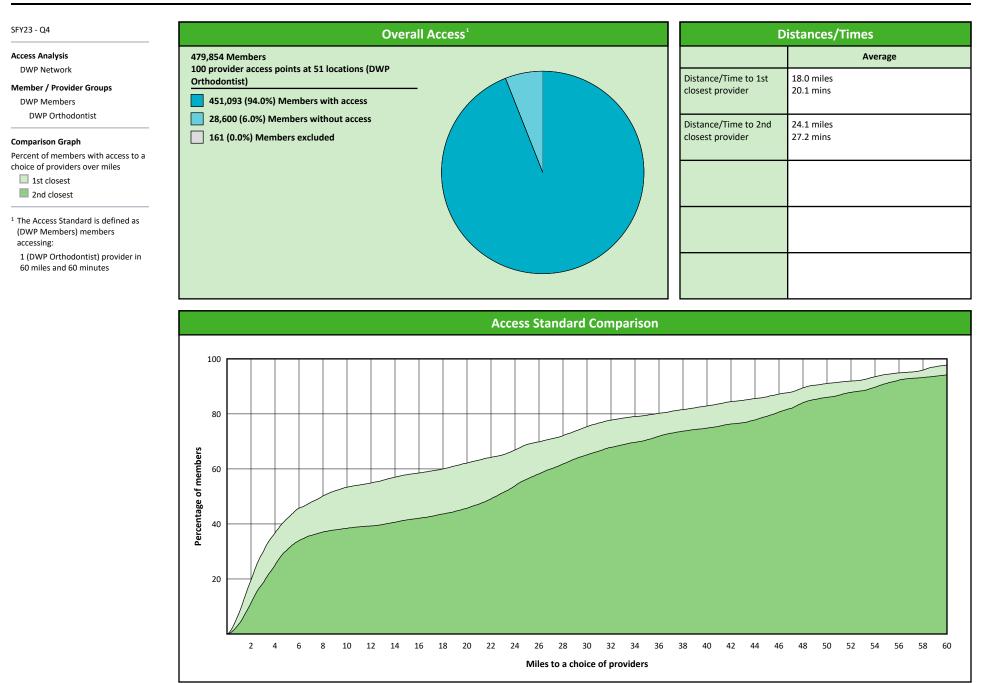

# **DWP Orthodontist Access Map**

#### SFY23 - Q4

DWP Orthodontist

100 providers at 51 locations Single providers (30) × Multiple providers (21)

- 30 mile radius
- 60 mile radius
- 90 mile radius