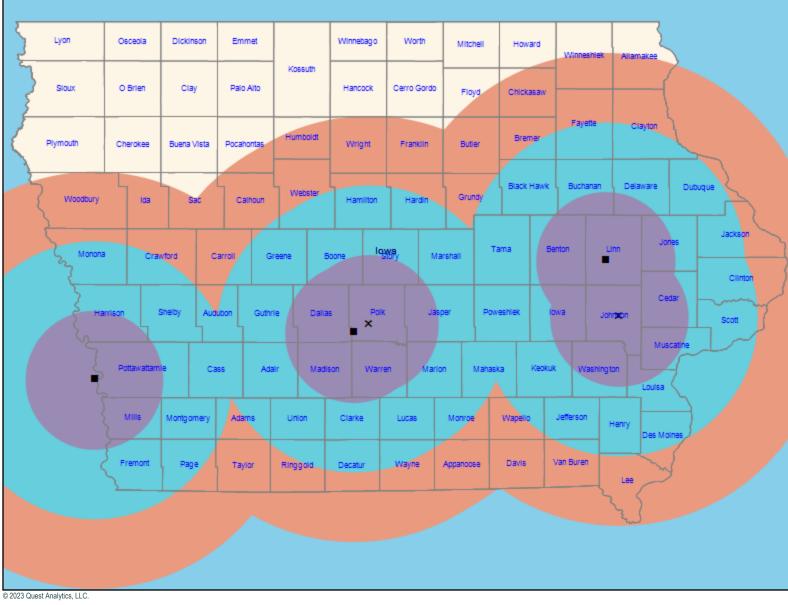

## **DWP Periodontist Access Map**

12 providers at 6 locations Single providers (5) Multiple providers (1) 30 mile radius

- 60 mile radius
- 90 mile radius