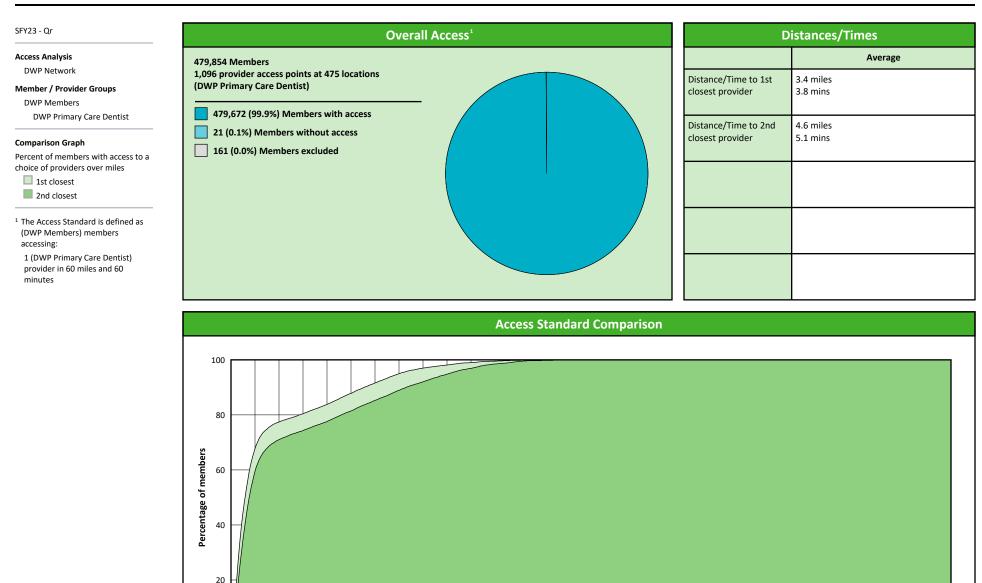

# Access Summary By State

| SFY23 - Q4                                         | All Members |         |                   |                     |         |             |         |                |       |      |                  |       |                |  |
|----------------------------------------------------|-------------|---------|-------------------|---------------------|---------|-------------|---------|----------------|-------|------|------------------|-------|----------------|--|
| Access Analysis                                    | Member      |         | Pro               | Provider            |         | With Access |         | Without Access |       | nts1 | Average Distance |       | e Average Time |  |
| DWP Network                                        | Group       | #       | Group             | Standard            | #       | %           | #       | %              | Р     | L    | 1                | 2     | 1              |  |
| Member Group                                       | DWP Members | 479,693 | DWP All Providers | 1 in 30 miles and 3 | 479,600 | 99.9        | 93      | 0.1            | 1,386 | 533  | 3.3              | 4.5   | 3.6            |  |
| DWP Members                                        |             |         | DWP Primary Car   | 1 in 30 miles and 3 | 479,600 | 99.9        | 93      | 0.1            | 1,096 | 475  | 3.4              | 4.6   | 3.8            |  |
| Provider Group                                     |             |         | DWP Primary Car   | 1 in 60 miles and 6 | 479,672 | 99.9        | 21      | 0.1            | 1,096 | 475  | 3.4              | 4.6   | 3.8            |  |
| DWP All Providers                                  |             |         | DWP Primary Car   | 1 in 90 miles and 9 | 479,672 | 99.9        | 21      | 0.1            | 1,096 | 475  | 3.4              | 4.6   | 3.8            |  |
| DWP Primary Care Dentist                           |             |         | DWP Oral Surgeon  | 1 in 30 miles and 3 | 304,387 | 63.5        | 175,306 | 36.5           | 145   | 39   | 21.5             | 25.7  | 24.7           |  |
| DWP Oral Surgeon<br>DWP Endodontist                |             |         | DWP Oral Surgeon  | 1 in 60 miles and 6 | 434,328 | 90.5        | 45,365  | 9.5            | 145   | 39   | 21.5             | 25.7  | 24.7           |  |
| DWP Orthodontist                                   |             |         |                   | 1 in 90 miles and 9 | 473,650 | 98.7        | 6,043   | 1.3            | 145   | 39   | 21.5             | 25.7  | 24.7           |  |
| DWP Periodontist                                   |             |         | DWP Endodontist   | 1 in 30 miles and 3 | 163,990 | 34.2        | 315,703 | 65.8           | 10    | 5    | 46.4             | 60.0  | 62.2           |  |
|                                                    |             |         | DWP Endodontist   | 1 in 60 miles and 6 | 224,493 | 46.8        | 255,200 | 53.2           | 10    | 5    | 46.4             | 60.0  | 62.2           |  |
| DWP Prosthodontist                                 |             |         | DWP Endodontist   | 1 in 90 miles and 9 | 345,302 | 72.0        | 134,391 | 28.0           | 10    | 5    | 46.4             | 60.0  | 62.2           |  |
| <sup>1</sup> Provider counts represent:            |             |         | DWP Orthodontist  | 1 in 30 miles and 3 | 341,964 | 71.3        | 137,729 | 28.7           | 100   | 51   | 18.0             | 24.1  | 20.1           |  |
| P: Unique providers                                |             |         | DWP Orthodontist  | 1 in 60 miles and 6 | 451,093 | 94.0        | 28,600  | 6.0            | 100   | 51   | 18.0             | 24.1  | 20.1           |  |
| L: Unique provider locations                       |             |         | DWP Orthodontist  | 1 in 90 miles and 9 | 479,653 | 99.9        | 40      | 0.1            | 100   | 51   | 18.0             | 24.1  | 20.1           |  |
|                                                    |             |         | DWP Periodontist  | 1 in 30 miles and 3 | 59,792  | 12.5        | 419,901 | 87.5           | 12    | 6    | 57.6             | 67.9  | 74.1           |  |
| ** These records have been excluded                |             |         | DWP Periodontist  | 1 in 60 miles and 6 | 155,384 | 32.4        | 324,309 | 67.6           | 12    | 6    | 57.6             | 67.9  | 74.1           |  |
| from the analysis because of<br>invalid zip codes. |             |         | DWP Periodontist  | 1 in 90 miles and 9 | 297,236 | 62.0        | 182,457 | 38.0           | 12    | 6    | 57.6             | 67.9  | 74.1           |  |
|                                                    |             |         | DWP Prosthodo     | 1 in 30 miles and 3 | 71,064  | 14.8        | 408,629 | 85.2           | 22    | 4    | 73.0             | 106.9 | 98.9           |  |
|                                                    |             |         | DWP Prosthodo     | 1 in 60 miles and 6 | 103,480 | 21.6        | 376,213 | 78.4           | 22    | 4    | 73.0             | 106.9 | 98.9           |  |
|                                                    |             |         | DWP Prosthodo     | 1 in 90 miles and 9 | 197,992 | 41.3        |         | 58.7           | 22    | 4    | 73.0             | 106.9 | 98.9           |  |