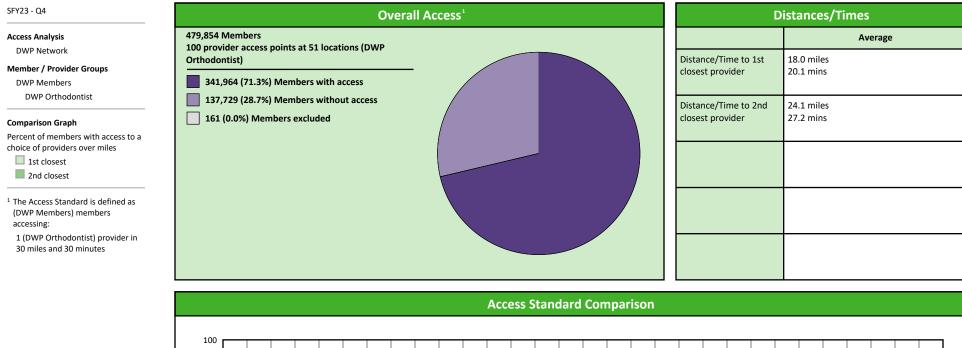

### Access Overview 30 Miles - Orthodontist

#### SFY23 - Q4

DWP Orthodontist

100 providers at 51 locations Single providers (30) × Multiple providers (21)

- 30 mile radius
- 60 mile radius
- 90 mile radius

# Access Summary By State

| SFY23 - Q4                                         | All Members |         |                   |                     |         |             |         |                |       |      |                  |       |                |  |
|----------------------------------------------------|-------------|---------|-------------------|---------------------|---------|-------------|---------|----------------|-------|------|------------------|-------|----------------|--|
| Access Analysis                                    | Member      |         | Pro               | Provider            |         | With Access |         | Without Access |       | nts1 | Average Distance |       | e Average Time |  |
| DWP Network                                        | Group       | #       | Group             | Standard            | #       | %           | #       | %              | Р     | L    | 1                | 2     | 1              |  |
| Member Group                                       | DWP Members | 479,693 | DWP All Providers | 1 in 30 miles and 3 | 479,600 | 99.9        | 93      | 0.1            | 1,386 | 533  | 3.3              | 4.5   | 3.6            |  |
| DWP Members                                        |             |         | DWP Primary Car   | 1 in 30 miles and 3 | 479,600 | 99.9        | 93      | 0.1            | 1,096 | 475  | 3.4              | 4.6   | 3.8            |  |
| Provider Group                                     |             |         | DWP Primary Car   | 1 in 60 miles and 6 | 479,672 | 99.9        | 21      | 0.1            | 1,096 | 475  | 3.4              | 4.6   | 3.8            |  |
| DWP All Providers                                  |             |         | DWP Primary Car   | 1 in 90 miles and 9 | 479,672 | 99.9        | 21      | 0.1            | 1,096 | 475  | 3.4              | 4.6   | 3.8            |  |
| DWP Primary Care Dentist                           |             |         | DWP Oral Surgeon  | 1 in 30 miles and 3 | 304,387 | 63.5        | 175,306 | 36.5           | 145   | 39   | 21.5             | 25.7  | 24.7           |  |
| DWP Oral Surgeon<br>DWP Endodontist                |             |         | DWP Oral Surgeon  | 1 in 60 miles and 6 | 434,328 | 90.5        | 45,365  | 9.5            | 145   | 39   | 21.5             | 25.7  | 24.7           |  |
| DWP Orthodontist                                   |             |         |                   | 1 in 90 miles and 9 | 473,650 | 98.7        | 6,043   | 1.3            | 145   | 39   | 21.5             | 25.7  | 24.7           |  |
| DWP Periodontist                                   |             |         | DWP Endodontist   | 1 in 30 miles and 3 | 163,990 | 34.2        | 315,703 | 65.8           | 10    | 5    | 46.4             | 60.0  | 62.2           |  |
|                                                    |             |         | DWP Endodontist   | 1 in 60 miles and 6 | 224,493 | 46.8        | 255,200 | 53.2           | 10    | 5    | 46.4             | 60.0  | 62.2           |  |
| DWP Prosthodontist                                 |             |         | DWP Endodontist   | 1 in 90 miles and 9 | 345,302 | 72.0        | 134,391 | 28.0           | 10    | 5    | 46.4             | 60.0  | 62.2           |  |
| <sup>1</sup> Provider counts represent:            |             |         | DWP Orthodontist  | 1 in 30 miles and 3 | 341,964 | 71.3        | 137,729 | 28.7           | 100   | 51   | 18.0             | 24.1  | 20.1           |  |
| P: Unique providers                                |             |         | DWP Orthodontist  | 1 in 60 miles and 6 | 451,093 | 94.0        | 28,600  | 6.0            | 100   | 51   | 18.0             | 24.1  | 20.1           |  |
| L: Unique provider locations                       |             |         | DWP Orthodontist  | 1 in 90 miles and 9 | 479,653 | 99.9        | 40      | 0.1            | 100   | 51   | 18.0             | 24.1  | 20.1           |  |
|                                                    |             |         | DWP Periodontist  | 1 in 30 miles and 3 | 59,792  | 12.5        | 419,901 | 87.5           | 12    | 6    | 57.6             | 67.9  | 74.1           |  |
| ** These records have been excluded                |             |         | DWP Periodontist  | 1 in 60 miles and 6 | 155,384 | 32.4        | 324,309 | 67.6           | 12    | 6    | 57.6             | 67.9  | 74.1           |  |
| from the analysis because of<br>invalid zip codes. |             |         | DWP Periodontist  | 1 in 90 miles and 9 | 297,236 | 62.0        | 182,457 | 38.0           | 12    | 6    | 57.6             | 67.9  | 74.1           |  |
|                                                    |             |         | DWP Prosthodo     | 1 in 30 miles and 3 | 71,064  | 14.8        | 408,629 | 85.2           | 22    | 4    | 73.0             | 106.9 | 98.9           |  |
|                                                    |             |         | DWP Prosthodo     | 1 in 60 miles and 6 | 103,480 | 21.6        | 376,213 | 78.4           | 22    | 4    | 73.0             | 106.9 | 98.9           |  |
|                                                    |             |         | DWP Prosthodo     | 1 in 90 miles and 9 | 197,992 | 41.3        |         | 58.7           | 22    | 4    | 73.0             | 106.9 | 98.9           |  |