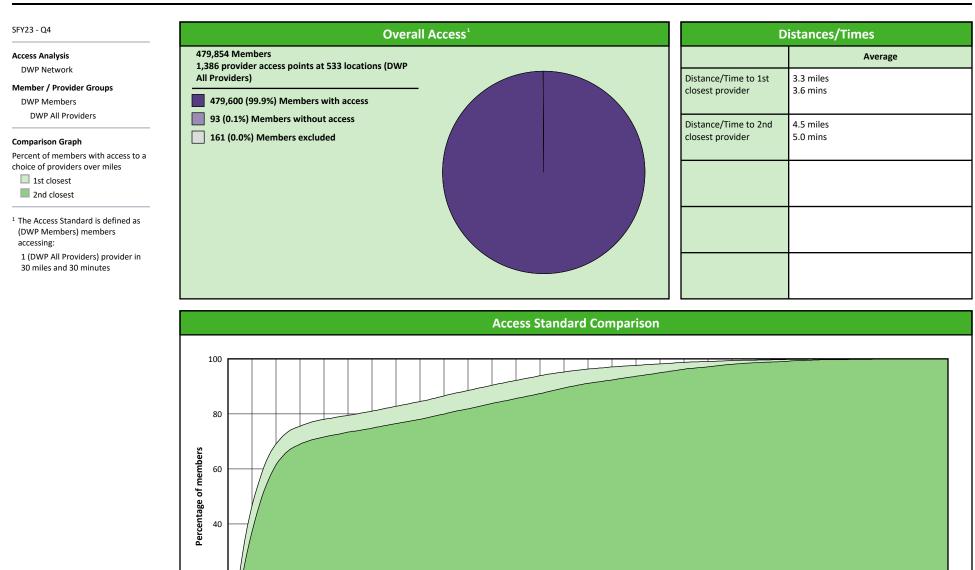

### Access Overview 30 Miles - All Providers

10 11 12 13 14 15 16 17 18 19 20 21 22 23 24 25 26 27 28 29 30

Miles to a choice of providers

# Access Summary By State

| SFY23 - Q4                                         | All Members |         |                   |                     |         |             |         |                |       |      |                  |       |                |  |
|----------------------------------------------------|-------------|---------|-------------------|---------------------|---------|-------------|---------|----------------|-------|------|------------------|-------|----------------|--|
| Access Analysis                                    | Member      |         | Pro               | Provider            |         | With Access |         | Without Access |       | nts1 | Average Distance |       | e Average Time |  |
| DWP Network                                        | Group       | #       | Group             | Standard            | #       | %           | #       | %              | Р     | L    | 1                | 2     | 1              |  |
| Member Group                                       | DWP Members | 479,693 | DWP All Providers | 1 in 30 miles and 3 | 479,600 | 99.9        | 93      | 0.1            | 1,386 | 533  | 3.3              | 4.5   | 3.6            |  |
| DWP Members                                        |             |         | DWP Primary Car   | 1 in 30 miles and 3 | 479,600 | 99.9        | 93      | 0.1            | 1,096 | 475  | 3.4              | 4.6   | 3.8            |  |
| Provider Group                                     |             |         | DWP Primary Car   | 1 in 60 miles and 6 | 479,672 | 99.9        | 21      | 0.1            | 1,096 | 475  | 3.4              | 4.6   | 3.8            |  |
| DWP All Providers                                  |             |         | DWP Primary Car   | 1 in 90 miles and 9 | 479,672 | 99.9        | 21      | 0.1            | 1,096 | 475  | 3.4              | 4.6   | 3.8            |  |
| DWP Primary Care Dentist                           |             |         | DWP Oral Surgeon  | 1 in 30 miles and 3 | 304,387 | 63.5        | 175,306 | 36.5           | 145   | 39   | 21.5             | 25.7  | 24.7           |  |
| DWP Oral Surgeon<br>DWP Endodontist                |             |         | DWP Oral Surgeon  | 1 in 60 miles and 6 | 434,328 | 90.5        | 45,365  | 9.5            | 145   | 39   | 21.5             | 25.7  | 24.7           |  |
| DWP Orthodontist                                   |             |         |                   | 1 in 90 miles and 9 | 473,650 | 98.7        | 6,043   | 1.3            | 145   | 39   | 21.5             | 25.7  | 24.7           |  |
| DWP Periodontist                                   |             |         | DWP Endodontist   | 1 in 30 miles and 3 | 163,990 | 34.2        | 315,703 | 65.8           | 10    | 5    | 46.4             | 60.0  | 62.2           |  |
|                                                    |             |         | DWP Endodontist   | 1 in 60 miles and 6 | 224,493 | 46.8        | 255,200 | 53.2           | 10    | 5    | 46.4             | 60.0  | 62.2           |  |
| DWP Prosthodontist                                 |             |         | DWP Endodontist   | 1 in 90 miles and 9 | 345,302 | 72.0        | 134,391 | 28.0           | 10    | 5    | 46.4             | 60.0  | 62.2           |  |
| <sup>1</sup> Provider counts represent:            |             |         | DWP Orthodontist  | 1 in 30 miles and 3 | 341,964 | 71.3        | 137,729 | 28.7           | 100   | 51   | 18.0             | 24.1  | 20.1           |  |
| P: Unique providers                                |             |         | DWP Orthodontist  | 1 in 60 miles and 6 | 451,093 | 94.0        | 28,600  | 6.0            | 100   | 51   | 18.0             | 24.1  | 20.1           |  |
| L: Unique provider locations                       |             |         | DWP Orthodontist  | 1 in 90 miles and 9 | 479,653 | 99.9        | 40      | 0.1            | 100   | 51   | 18.0             | 24.1  | 20.1           |  |
|                                                    |             |         | DWP Periodontist  | 1 in 30 miles and 3 | 59,792  | 12.5        | 419,901 | 87.5           | 12    | 6    | 57.6             | 67.9  | 74.1           |  |
| ** These records have been excluded                |             |         | DWP Periodontist  | 1 in 60 miles and 6 | 155,384 | 32.4        | 324,309 | 67.6           | 12    | 6    | 57.6             | 67.9  | 74.1           |  |
| from the analysis because of<br>invalid zip codes. |             |         | DWP Periodontist  | 1 in 90 miles and 9 | 297,236 | 62.0        | 182,457 | 38.0           | 12    | 6    | 57.6             | 67.9  | 74.1           |  |
|                                                    |             |         | DWP Prosthodo     | 1 in 30 miles and 3 | 71,064  | 14.8        | 408,629 | 85.2           | 22    | 4    | 73.0             | 106.9 | 98.9           |  |
|                                                    |             |         | DWP Prosthodo     | 1 in 60 miles and 6 | 103,480 | 21.6        | 376,213 | 78.4           | 22    | 4    | 73.0             | 106.9 | 98.9           |  |
|                                                    |             |         | DWP Prosthodo     | 1 in 90 miles and 9 | 197,992 | 41.3        |         | 58.7           | 22    | 4    | 73.0             | 106.9 | 98.9           |  |