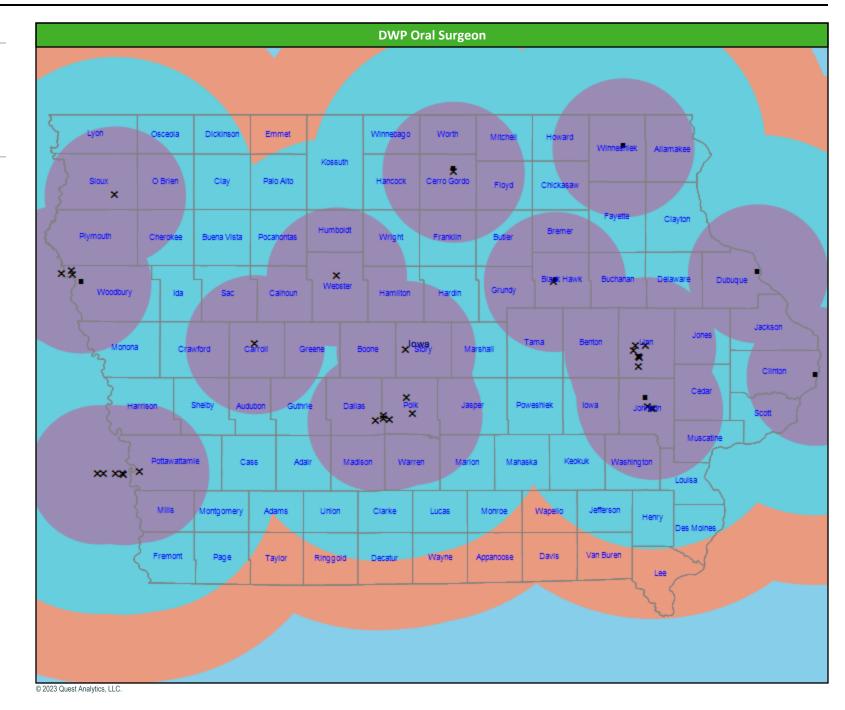

#### **DWP Oral Surgeon Access Map**

#### SFY23 - Q4

DWP Oral Surgeon

145 providers at 39 locations
Single providers (9)
Multiple providers (30)

30 mile radius

60 mile radius

90 mile radius

\_\_\_\_\_