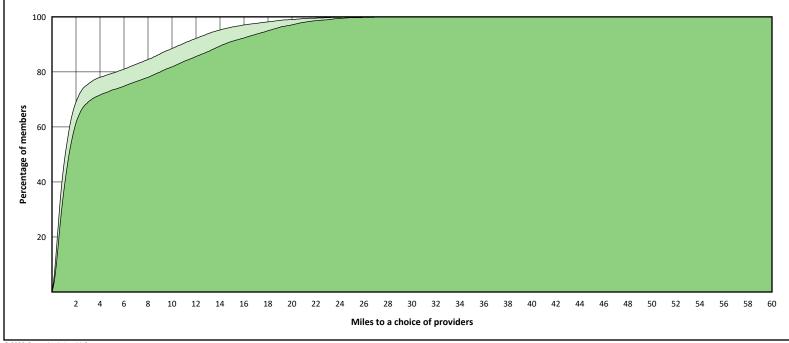

### Access Overview 60 Miles - All Providers

#### **Access Overview 60 Miles - Primary Care Dentist**

18

20 22 24

26 28 30 32 34

Miles to a choice of providers

36 38

40

44

46

42

48 50 52

54 56 58 60

© 2023 Quest Analytics, LLC.

2 4 6

10

8

12 14 16