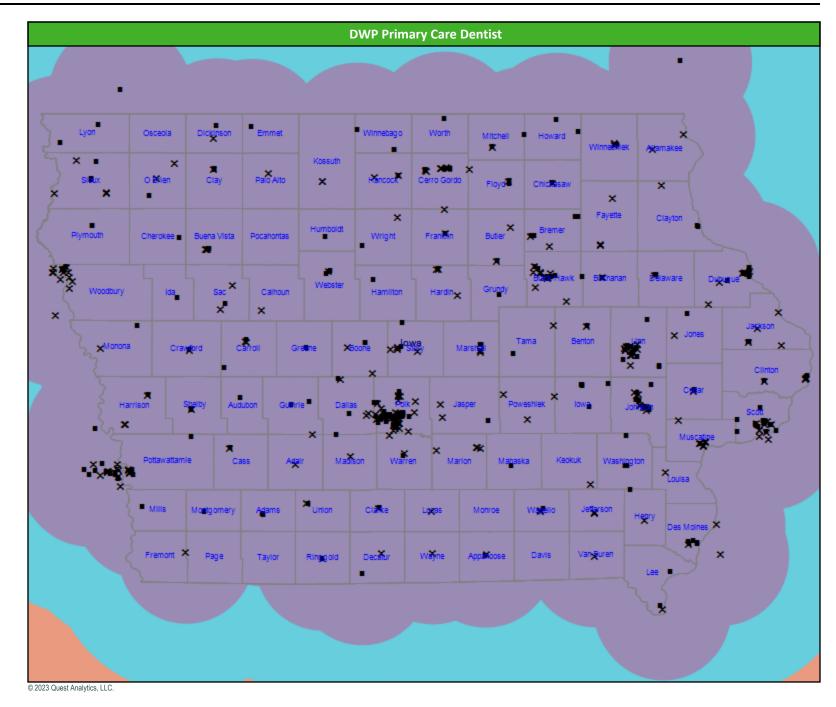

### **DWP Primary Care Dentist Access Map**

#### SFY23 - Q4

**DWP Primary Care Dentist** 

- 1,096 providers at 475 locations Single providers (228)
- × Multiple providers (247)
- 30 mile radius
- 60 mile radius
- 90 mile radius