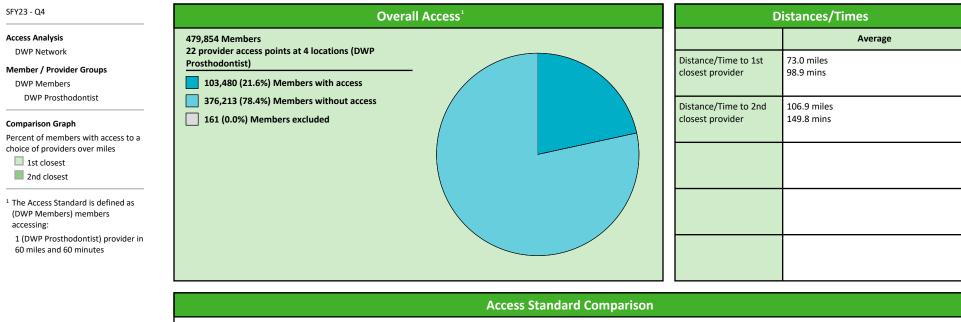

### Access Overview 30 Miles - Prosthodontist

#### **Access Overview 60 Miles - Prosthodontist**

#### SFY23 - Q4

22 providers at 4 locations Single providers (2) Multiple providers (2) 30 mile radius

- 0 60 mile radius
- 90 mile radius