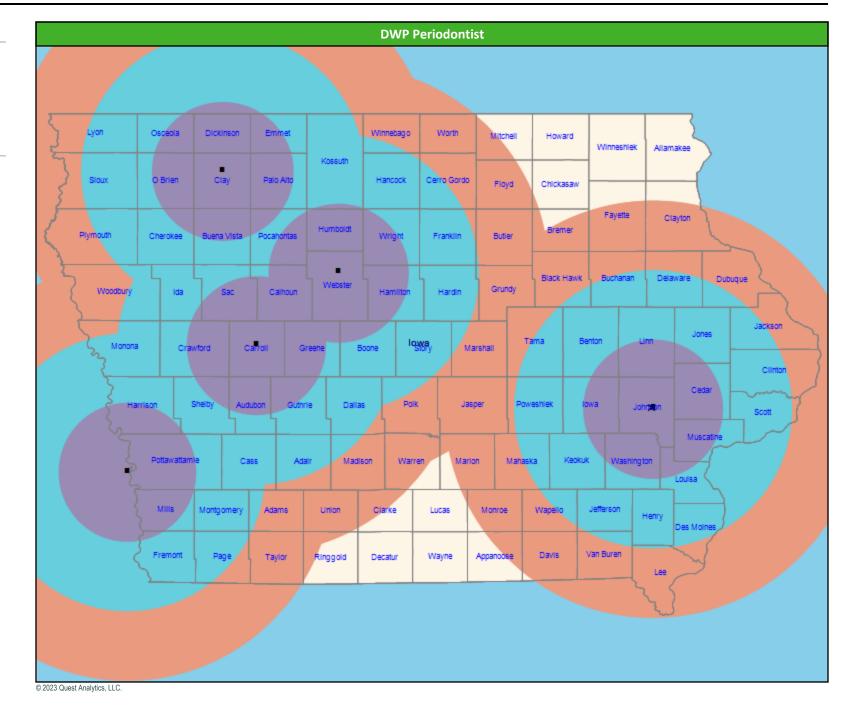

## **DWP Periodontist Access Map**

12 providers at 6 locations Single providers (5) Multiple providers (1) 30 mile radius

- 60 mile radius
- 90 mile radius