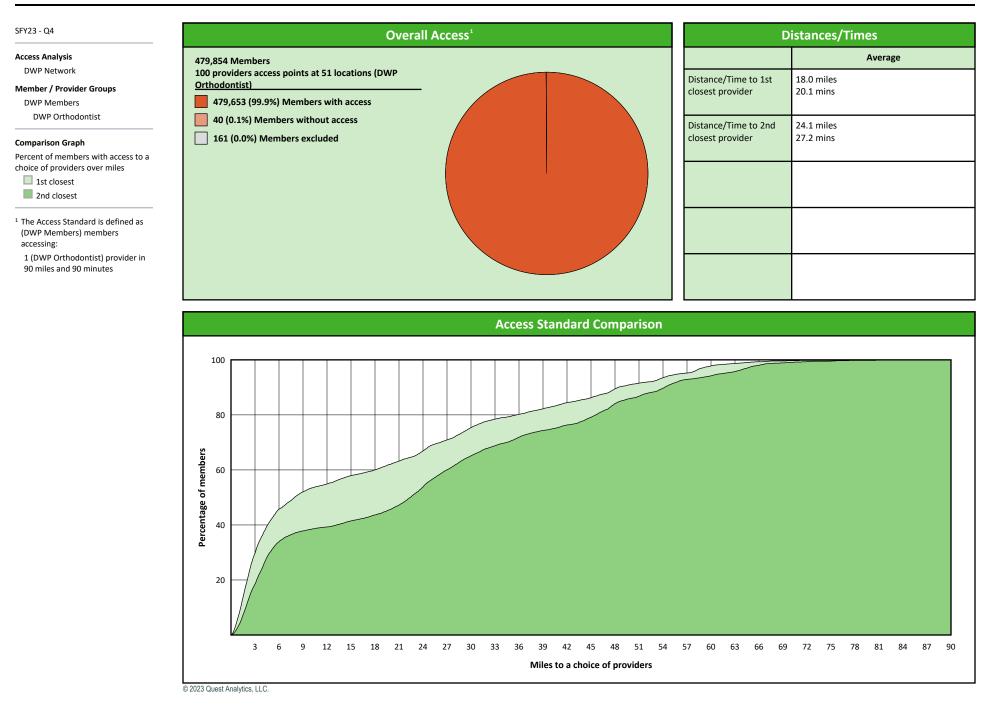

# **DWP Orthodontist Access Map**

#### SFY23 - Q4

DWP Orthodontist

100 providers at 51 locations Single providers (30) × Multiple providers (21)

- 30 mile radius
- 60 mile radius
- 90 mile radius

# Access Summary By State

| SFY23 - Q4                                         | All Members |         |                   |                     |         |             |         |                |       |      |                  |       |                |  |
|----------------------------------------------------|-------------|---------|-------------------|---------------------|---------|-------------|---------|----------------|-------|------|------------------|-------|----------------|--|
| Access Analysis                                    | Member      |         | Pro               | Provider            |         | With Access |         | Without Access |       | nts1 | Average Distance |       | e Average Time |  |
| DWP Network                                        | Group       | #       | Group             | Standard            | #       | %           | #       | %              | Р     | L    | 1                | 2     | 1              |  |
| Member Group                                       | DWP Members | 479,693 | DWP All Providers | 1 in 30 miles and 3 | 479,600 | 99.9        | 93      | 0.1            | 1,386 | 533  | 3.3              | 4.5   | 3.6            |  |
| DWP Members                                        |             |         | DWP Primary Car   | 1 in 30 miles and 3 | 479,600 | 99.9        | 93      | 0.1            | 1,096 | 475  | 3.4              | 4.6   | 3.8            |  |
| Provider Group                                     |             |         | DWP Primary Car   | 1 in 60 miles and 6 | 479,672 | 99.9        | 21      | 0.1            | 1,096 | 475  | 3.4              | 4.6   | 3.8            |  |
| DWP All Providers                                  |             |         | DWP Primary Car   | 1 in 90 miles and 9 | 479,672 | 99.9        | 21      | 0.1            | 1,096 | 475  | 3.4              | 4.6   | 3.8            |  |
| DWP Primary Care Dentist                           |             |         | DWP Oral Surgeon  | 1 in 30 miles and 3 | 304,387 | 63.5        | 175,306 | 36.5           | 145   | 39   | 21.5             | 25.7  | 24.7           |  |
| DWP Oral Surgeon<br>DWP Endodontist                |             |         | DWP Oral Surgeon  | 1 in 60 miles and 6 | 434,328 | 90.5        | 45,365  | 9.5            | 145   | 39   | 21.5             | 25.7  | 24.7           |  |
| DWP Orthodontist                                   |             |         |                   | 1 in 90 miles and 9 | 473,650 | 98.7        | 6,043   | 1.3            | 145   | 39   | 21.5             | 25.7  | 24.7           |  |
| DWP Periodontist                                   |             |         | DWP Endodontist   | 1 in 30 miles and 3 | 163,990 | 34.2        | 315,703 | 65.8           | 10    | 5    | 46.4             | 60.0  | 62.2           |  |
|                                                    |             |         | DWP Endodontist   | 1 in 60 miles and 6 | 224,493 | 46.8        | 255,200 | 53.2           | 10    | 5    | 46.4             | 60.0  | 62.2           |  |
| DWP Prosthodontist                                 |             |         | DWP Endodontist   | 1 in 90 miles and 9 | 345,302 | 72.0        | 134,391 | 28.0           | 10    | 5    | 46.4             | 60.0  | 62.2           |  |
| <sup>1</sup> Provider counts represent:            |             |         | DWP Orthodontist  | 1 in 30 miles and 3 | 341,964 | 71.3        | 137,729 | 28.7           | 100   | 51   | 18.0             | 24.1  | 20.1           |  |
| P: Unique providers                                |             |         | DWP Orthodontist  | 1 in 60 miles and 6 | 451,093 | 94.0        | 28,600  | 6.0            | 100   | 51   | 18.0             | 24.1  | 20.1           |  |
| L: Unique provider locations                       |             |         | DWP Orthodontist  | 1 in 90 miles and 9 | 479,653 | 99.9        | 40      | 0.1            | 100   | 51   | 18.0             | 24.1  | 20.1           |  |
|                                                    |             |         | DWP Periodontist  | 1 in 30 miles and 3 | 59,792  | 12.5        | 419,901 | 87.5           | 12    | 6    | 57.6             | 67.9  | 74.1           |  |
| ** These records have been excluded                |             |         | DWP Periodontist  | 1 in 60 miles and 6 | 155,384 | 32.4        | 324,309 | 67.6           | 12    | 6    | 57.6             | 67.9  | 74.1           |  |
| from the analysis because of<br>invalid zip codes. |             |         | DWP Periodontist  | 1 in 90 miles and 9 | 297,236 | 62.0        | 182,457 | 38.0           | 12    | 6    | 57.6             | 67.9  | 74.1           |  |
|                                                    |             |         | DWP Prosthodo     | 1 in 30 miles and 3 | 71,064  | 14.8        | 408,629 | 85.2           | 22    | 4    | 73.0             | 106.9 | 98.9           |  |
|                                                    |             |         | DWP Prosthodo     | 1 in 60 miles and 6 | 103,480 | 21.6        | 376,213 | 78.4           | 22    | 4    | 73.0             | 106.9 | 98.9           |  |
|                                                    |             |         | DWP Prosthodo     | 1 in 90 miles and 9 | 197,992 | 41.3        |         | 58.7           | 22    | 4    | 73.0             | 106.9 | 98.9           |  |