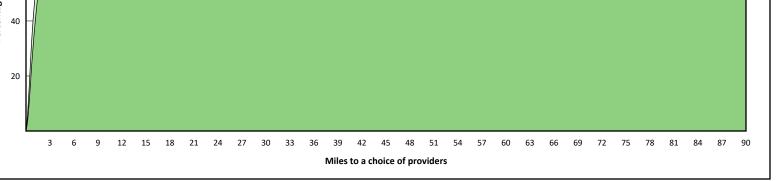

#### **DWP Oral Surgeon Access Map**

#### SFY23 - Q4

DWP Oral Surgeon

145 providers at 39 locations
Single providers (9)
Multiple providers (30)

30 mile radius

60 mile radius

90 mile radius

\_\_\_\_\_