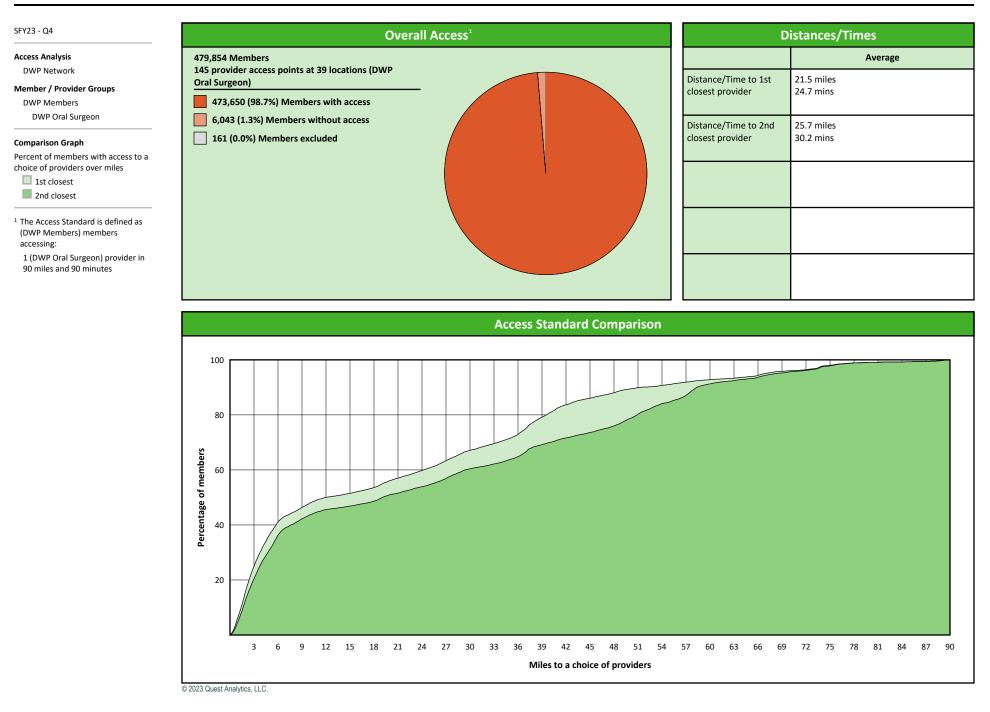

#### **DWP Endodontist Access Map**

#### SFY23 - Qr **DWP Endodontist** DWP Endodontist 10 providers at 5 locations Single providers (3) × Multiple providers (2) 30 mile radius 60 mile radius Lyon Osceola Dickinson Emmet Winnebago Worth Mitchell Howard 90 mile radius Winneshiek Allamakee Kossuth 41.42 miles Sloux O Brien Clay Palo Alto Hancock Cerro Gordo Floyd Chickasaw