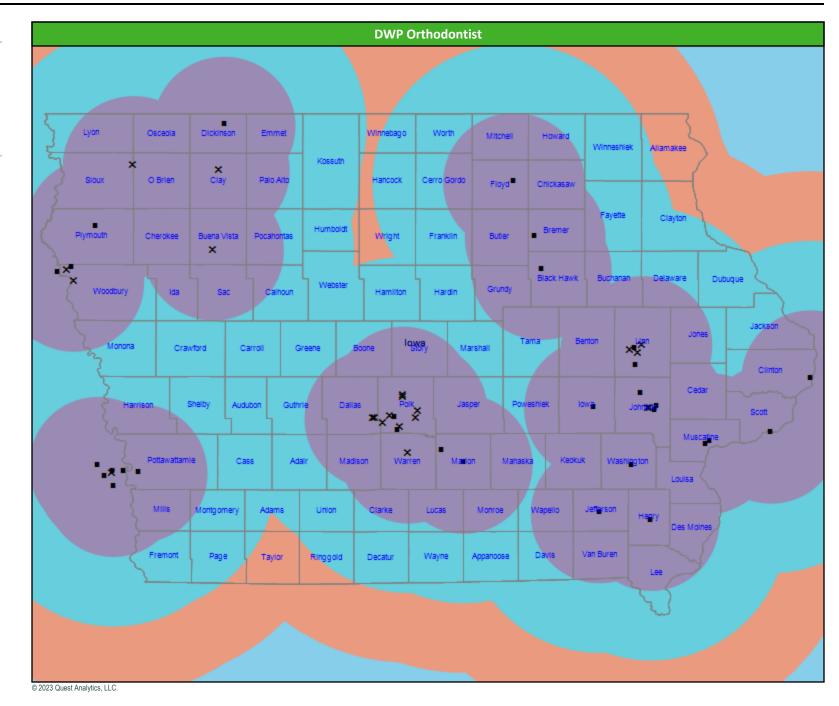

# **DWP Orthodontist Access Map**

#### SFY23 - Q4

DWP Orthodontist

100 providers at 51 locations Single providers (30) × Multiple providers (21)

- 30 mile radius
- 60 mile radius
- 90 mile radius