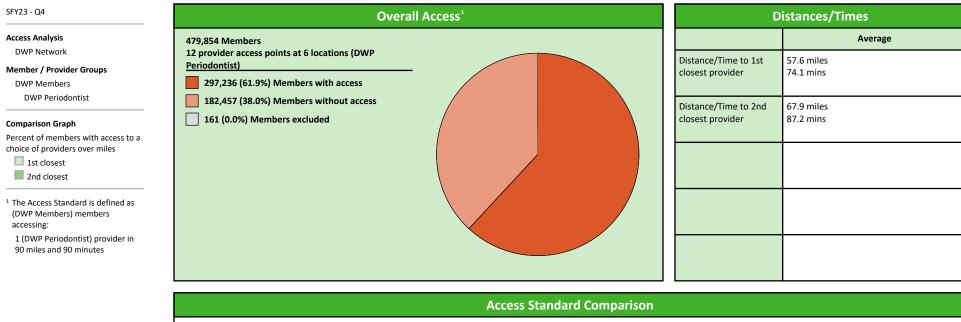

## **DWP Periodontist Access Map**

12 providers at 6 locations Single providers (5) Multiple providers (1) 30 mile radius

- 60 mile radius
- 90 mile radius

# Access Summary By State

| SFY23 - Q4                                         | All Members |         |                   |                     |         |             |         |                |       |      |                  |       |                |  |
|----------------------------------------------------|-------------|---------|-------------------|---------------------|---------|-------------|---------|----------------|-------|------|------------------|-------|----------------|--|
| Access Analysis                                    | Member      |         | Pro               | Provider            |         | With Access |         | Without Access |       | nts1 | Average Distance |       | e Average Time |  |
| DWP Network                                        | Group       | #       | Group             | Standard            | #       | %           | #       | %              | Р     | L    | 1                | 2     | 1              |  |
| Member Group                                       | DWP Members | 479,693 | DWP All Providers | 1 in 30 miles and 3 | 479,600 | 99.9        | 93      | 0.1            | 1,386 | 533  | 3.3              | 4.5   | 3.6            |  |
| DWP Members                                        |             |         | DWP Primary Car   | 1 in 30 miles and 3 | 479,600 | 99.9        | 93      | 0.1            | 1,096 | 475  | 3.4              | 4.6   | 3.8            |  |
| Provider Group                                     |             |         | DWP Primary Car   | 1 in 60 miles and 6 | 479,672 | 99.9        | 21      | 0.1            | 1,096 | 475  | 3.4              | 4.6   | 3.8            |  |
| DWP All Providers                                  |             |         | DWP Primary Car   | 1 in 90 miles and 9 | 479,672 | 99.9        | 21      | 0.1            | 1,096 | 475  | 3.4              | 4.6   | 3.8            |  |
| DWP Primary Care Dentist                           |             |         | DWP Oral Surgeon  | 1 in 30 miles and 3 | 304,387 | 63.5        | 175,306 | 36.5           | 145   | 39   | 21.5             | 25.7  | 24.7           |  |
| DWP Oral Surgeon<br>DWP Endodontist                |             |         | DWP Oral Surgeon  | 1 in 60 miles and 6 | 434,328 | 90.5        | 45,365  | 9.5            | 145   | 39   | 21.5             | 25.7  | 24.7           |  |
| DWP Orthodontist                                   |             |         |                   | 1 in 90 miles and 9 | 473,650 | 98.7        | 6,043   | 1.3            | 145   | 39   | 21.5             | 25.7  | 24.7           |  |
| DWP Periodontist                                   |             |         | DWP Endodontist   | 1 in 30 miles and 3 | 163,990 | 34.2        | 315,703 | 65.8           | 10    | 5    | 46.4             | 60.0  | 62.2           |  |
|                                                    |             |         | DWP Endodontist   | 1 in 60 miles and 6 | 224,493 | 46.8        | 255,200 | 53.2           | 10    | 5    | 46.4             | 60.0  | 62.2           |  |
| DWP Prosthodontist                                 |             |         | DWP Endodontist   | 1 in 90 miles and 9 | 345,302 | 72.0        | 134,391 | 28.0           | 10    | 5    | 46.4             | 60.0  | 62.2           |  |
| <sup>1</sup> Provider counts represent:            |             |         | DWP Orthodontist  | 1 in 30 miles and 3 | 341,964 | 71.3        | 137,729 | 28.7           | 100   | 51   | 18.0             | 24.1  | 20.1           |  |
| P: Unique providers                                |             |         | DWP Orthodontist  | 1 in 60 miles and 6 | 451,093 | 94.0        | 28,600  | 6.0            | 100   | 51   | 18.0             | 24.1  | 20.1           |  |
| L: Unique provider locations                       |             |         | DWP Orthodontist  | 1 in 90 miles and 9 | 479,653 | 99.9        | 40      | 0.1            | 100   | 51   | 18.0             | 24.1  | 20.1           |  |
|                                                    |             |         | DWP Periodontist  | 1 in 30 miles and 3 | 59,792  | 12.5        | 419,901 | 87.5           | 12    | 6    | 57.6             | 67.9  | 74.1           |  |
| ** These records have been excluded                |             |         | DWP Periodontist  | 1 in 60 miles and 6 | 155,384 | 32.4        | 324,309 | 67.6           | 12    | 6    | 57.6             | 67.9  | 74.1           |  |
| from the analysis because of<br>invalid zip codes. |             |         | DWP Periodontist  | 1 in 90 miles and 9 | 297,236 | 62.0        | 182,457 | 38.0           | 12    | 6    | 57.6             | 67.9  | 74.1           |  |
|                                                    |             |         | DWP Prosthodo     | 1 in 30 miles and 3 | 71,064  | 14.8        | 408,629 | 85.2           | 22    | 4    | 73.0             | 106.9 | 98.9           |  |
|                                                    |             |         | DWP Prosthodo     | 1 in 60 miles and 6 | 103,480 | 21.6        | 376,213 | 78.4           | 22    | 4    | 73.0             | 106.9 | 98.9           |  |
|                                                    |             |         | DWP Prosthodo     | 1 in 90 miles and 9 | 197,992 | 41.3        |         | 58.7           | 22    | 4    | 73.0             | 106.9 | 98.9           |  |