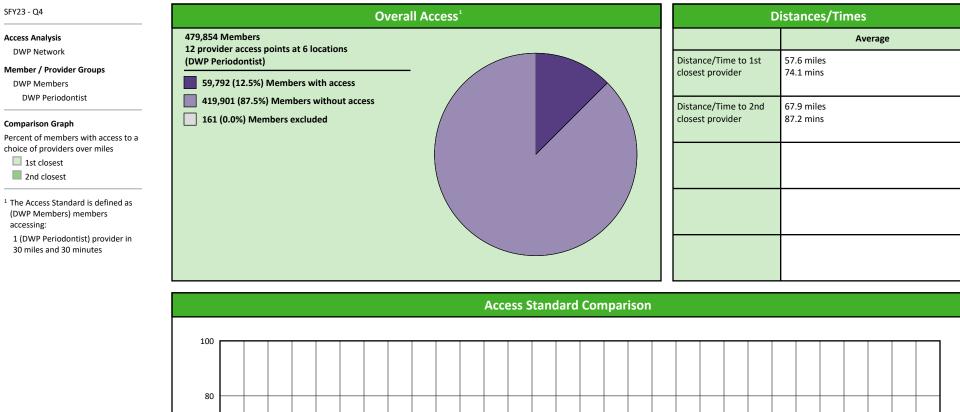

#### **Access Overview 30 Miles - Periodontist**

## **DWP Periodontist Access Map**

12 providers at 6 locations Single providers (5) Multiple providers (1) 30 mile radius

- 60 mile radius
- 90 mile radius

# Access Summary By State

| SFY23 - Q4                                         | All Members |         |                   |                     |         |             |         |                |       |      |                  |       |                |  |
|----------------------------------------------------|-------------|---------|-------------------|---------------------|---------|-------------|---------|----------------|-------|------|------------------|-------|----------------|--|
| Access Analysis                                    | Member      |         | Pro               | Provider            |         | With Access |         | Without Access |       | nts1 | Average Distance |       | e Average Time |  |
| DWP Network                                        | Group       | #       | Group             | Standard            | #       | %           | #       | %              | Р     | L    | 1                | 2     | 1              |  |
| Member Group                                       | DWP Members | 479,693 | DWP All Providers | 1 in 30 miles and 3 | 479,600 | 99.9        | 93      | 0.1            | 1,386 | 533  | 3.3              | 4.5   | 3.6            |  |
| DWP Members                                        |             |         | DWP Primary Car   | 1 in 30 miles and 3 | 479,600 | 99.9        | 93      | 0.1            | 1,096 | 475  | 3.4              | 4.6   | 3.8            |  |
| Provider Group                                     |             |         | DWP Primary Car   | 1 in 60 miles and 6 | 479,672 | 99.9        | 21      | 0.1            | 1,096 | 475  | 3.4              | 4.6   | 3.8            |  |
| DWP All Providers                                  |             |         | DWP Primary Car   | 1 in 90 miles and 9 | 479,672 | 99.9        | 21      | 0.1            | 1,096 | 475  | 3.4              | 4.6   | 3.8            |  |
| DWP Primary Care Dentist                           |             |         | DWP Oral Surgeon  | 1 in 30 miles and 3 | 304,387 | 63.5        | 175,306 | 36.5           | 145   | 39   | 21.5             | 25.7  | 24.7           |  |
| DWP Oral Surgeon<br>DWP Endodontist                |             |         | DWP Oral Surgeon  | 1 in 60 miles and 6 | 434,328 | 90.5        | 45,365  | 9.5            | 145   | 39   | 21.5             | 25.7  | 24.7           |  |
| DWP Orthodontist                                   |             |         |                   | 1 in 90 miles and 9 | 473,650 | 98.7        | 6,043   | 1.3            | 145   | 39   | 21.5             | 25.7  | 24.7           |  |
| DWP Periodontist                                   |             |         | DWP Endodontist   | 1 in 30 miles and 3 | 163,990 | 34.2        | 315,703 | 65.8           | 10    | 5    | 46.4             | 60.0  | 62.2           |  |
|                                                    |             |         | DWP Endodontist   | 1 in 60 miles and 6 | 224,493 | 46.8        | 255,200 | 53.2           | 10    | 5    | 46.4             | 60.0  | 62.2           |  |
| DWP Prosthodontist                                 |             |         | DWP Endodontist   | 1 in 90 miles and 9 | 345,302 | 72.0        | 134,391 | 28.0           | 10    | 5    | 46.4             | 60.0  | 62.2           |  |
| <sup>1</sup> Provider counts represent:            |             |         | DWP Orthodontist  | 1 in 30 miles and 3 | 341,964 | 71.3        | 137,729 | 28.7           | 100   | 51   | 18.0             | 24.1  | 20.1           |  |
| P: Unique providers                                |             |         | DWP Orthodontist  | 1 in 60 miles and 6 | 451,093 | 94.0        | 28,600  | 6.0            | 100   | 51   | 18.0             | 24.1  | 20.1           |  |
| L: Unique provider locations                       |             |         | DWP Orthodontist  | 1 in 90 miles and 9 | 479,653 | 99.9        | 40      | 0.1            | 100   | 51   | 18.0             | 24.1  | 20.1           |  |
|                                                    |             |         | DWP Periodontist  | 1 in 30 miles and 3 | 59,792  | 12.5        | 419,901 | 87.5           | 12    | 6    | 57.6             | 67.9  | 74.1           |  |
| ** These records have been excluded                |             |         | DWP Periodontist  | 1 in 60 miles and 6 | 155,384 | 32.4        | 324,309 | 67.6           | 12    | 6    | 57.6             | 67.9  | 74.1           |  |
| from the analysis because of<br>invalid zip codes. |             |         | DWP Periodontist  | 1 in 90 miles and 9 | 297,236 | 62.0        | 182,457 | 38.0           | 12    | 6    | 57.6             | 67.9  | 74.1           |  |
|                                                    |             |         | DWP Prosthodo     | 1 in 30 miles and 3 | 71,064  | 14.8        | 408,629 | 85.2           | 22    | 4    | 73.0             | 106.9 | 98.9           |  |
|                                                    |             |         | DWP Prosthodo     | 1 in 60 miles and 6 | 103,480 | 21.6        | 376,213 | 78.4           | 22    | 4    | 73.0             | 106.9 | 98.9           |  |
|                                                    |             |         | DWP Prosthodo     | 1 in 90 miles and 9 | 197,992 | 41.3        |         | 58.7           | 22    | 4    | 73.0             | 106.9 | 98.9           |  |