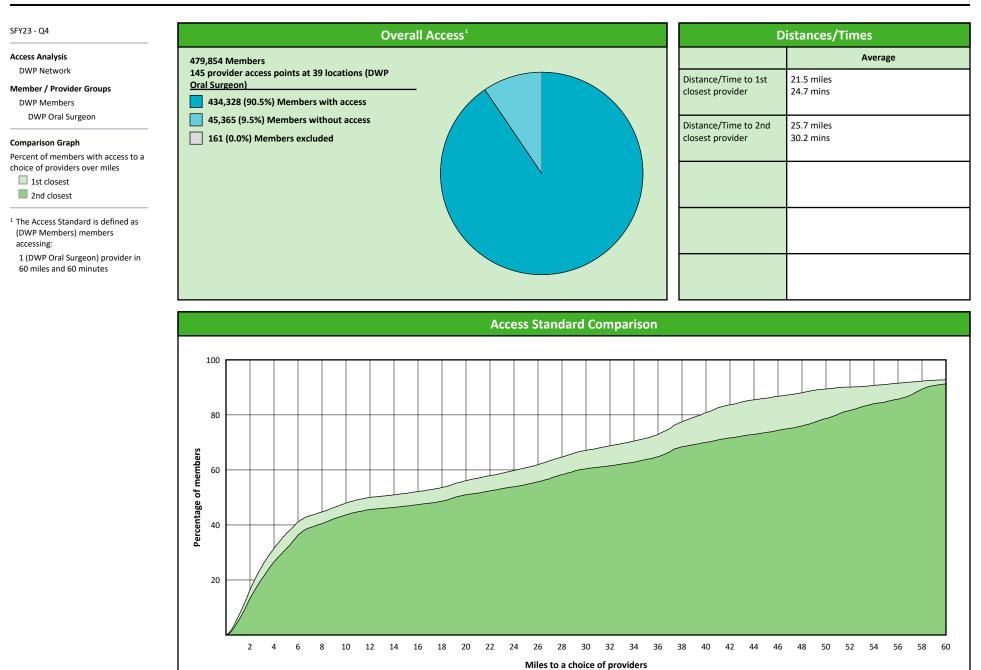

#### Access Overview 60 Miles - Oral Surgeon

© 2023 Quest Analytics, LLC.

# Access Summary By State

| SFY23 - Q4                                         | All Members |         |                   |                     |         |             |         |                |       |      |                  |       |                |  |
|----------------------------------------------------|-------------|---------|-------------------|---------------------|---------|-------------|---------|----------------|-------|------|------------------|-------|----------------|--|
| Access Analysis                                    | Member      |         | Pro               | Provider            |         | With Access |         | Without Access |       | nts1 | Average Distance |       | e Average Time |  |
| DWP Network                                        | Group       | #       | Group             | Standard            | #       | %           | #       | %              | Р     | L    | 1                | 2     | 1              |  |
| Member Group                                       | DWP Members | 479,693 | DWP All Providers | 1 in 30 miles and 3 | 479,600 | 99.9        | 93      | 0.1            | 1,386 | 533  | 3.3              | 4.5   | 3.6            |  |
| DWP Members                                        |             |         | DWP Primary Car   | 1 in 30 miles and 3 | 479,600 | 99.9        | 93      | 0.1            | 1,096 | 475  | 3.4              | 4.6   | 3.8            |  |
| Provider Group                                     |             |         | DWP Primary Car   | 1 in 60 miles and 6 | 479,672 | 99.9        | 21      | 0.1            | 1,096 | 475  | 3.4              | 4.6   | 3.8            |  |
| DWP All Providers                                  |             |         | DWP Primary Car   | 1 in 90 miles and 9 | 479,672 | 99.9        | 21      | 0.1            | 1,096 | 475  | 3.4              | 4.6   | 3.8            |  |
| DWP Primary Care Dentist                           |             |         | DWP Oral Surgeon  | 1 in 30 miles and 3 | 304,387 | 63.5        | 175,306 | 36.5           | 145   | 39   | 21.5             | 25.7  | 24.7           |  |
| DWP Oral Surgeon<br>DWP Endodontist                |             |         | DWP Oral Surgeon  | 1 in 60 miles and 6 | 434,328 | 90.5        | 45,365  | 9.5            | 145   | 39   | 21.5             | 25.7  | 24.7           |  |
| DWP Orthodontist                                   |             |         |                   | 1 in 90 miles and 9 | 473,650 | 98.7        | 6,043   | 1.3            | 145   | 39   | 21.5             | 25.7  | 24.7           |  |
| DWP Periodontist                                   |             |         | DWP Endodontist   | 1 in 30 miles and 3 | 163,990 | 34.2        | 315,703 | 65.8           | 10    | 5    | 46.4             | 60.0  | 62.2           |  |
|                                                    |             |         | DWP Endodontist   | 1 in 60 miles and 6 | 224,493 | 46.8        | 255,200 | 53.2           | 10    | 5    | 46.4             | 60.0  | 62.2           |  |
| DWP Prosthodontist                                 |             |         | DWP Endodontist   | 1 in 90 miles and 9 | 345,302 | 72.0        | 134,391 | 28.0           | 10    | 5    | 46.4             | 60.0  | 62.2           |  |
| <sup>1</sup> Provider counts represent:            |             |         | DWP Orthodontist  | 1 in 30 miles and 3 | 341,964 | 71.3        | 137,729 | 28.7           | 100   | 51   | 18.0             | 24.1  | 20.1           |  |
| P: Unique providers                                |             |         | DWP Orthodontist  | 1 in 60 miles and 6 | 451,093 | 94.0        | 28,600  | 6.0            | 100   | 51   | 18.0             | 24.1  | 20.1           |  |
| L: Unique provider locations                       |             |         | DWP Orthodontist  | 1 in 90 miles and 9 | 479,653 | 99.9        | 40      | 0.1            | 100   | 51   | 18.0             | 24.1  | 20.1           |  |
|                                                    |             |         | DWP Periodontist  | 1 in 30 miles and 3 | 59,792  | 12.5        | 419,901 | 87.5           | 12    | 6    | 57.6             | 67.9  | 74.1           |  |
| ** These records have been excluded                |             |         | DWP Periodontist  | 1 in 60 miles and 6 | 155,384 | 32.4        | 324,309 | 67.6           | 12    | 6    | 57.6             | 67.9  | 74.1           |  |
| from the analysis because of<br>invalid zip codes. |             |         | DWP Periodontist  | 1 in 90 miles and 9 | 297,236 | 62.0        | 182,457 | 38.0           | 12    | 6    | 57.6             | 67.9  | 74.1           |  |
|                                                    |             |         | DWP Prosthodo     | 1 in 30 miles and 3 | 71,064  | 14.8        | 408,629 | 85.2           | 22    | 4    | 73.0             | 106.9 | 98.9           |  |
|                                                    |             |         | DWP Prosthodo     | 1 in 60 miles and 6 | 103,480 | 21.6        | 376,213 | 78.4           | 22    | 4    | 73.0             | 106.9 | 98.9           |  |
|                                                    |             |         | DWP Prosthodo     | 1 in 90 miles and 9 | 197,992 | 41.3        |         | 58.7           | 22    | 4    | 73.0             | 106.9 | 98.9           |  |