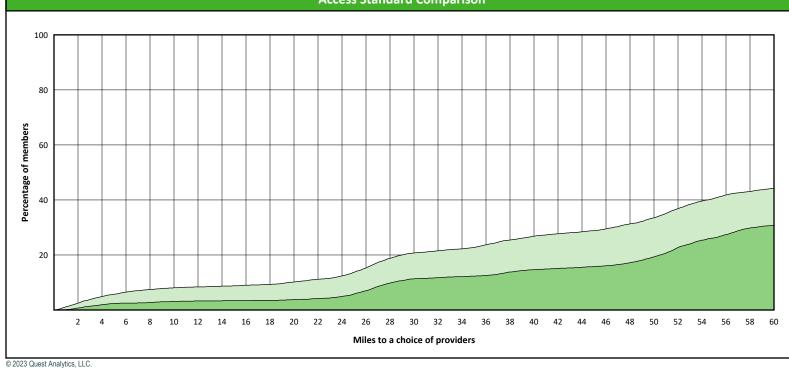

## **DWP Periodontist Access Map**

12 providers at 6 locations Single providers (5) Multiple providers (1) 30 mile radius

- 60 mile radius
- 90 mile radius