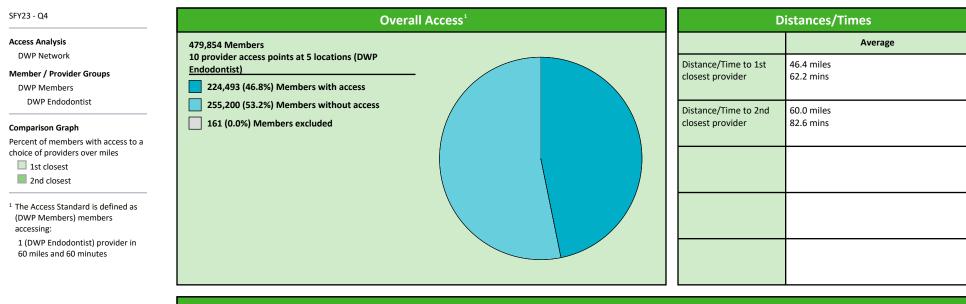

#### Access Overview 60 Miles - Endodontist

# Access Summary By State

| SFY23 - Q4                                         | All Members |         |                   |                     |         |             |         |                |       |      |                  |       |                |  |
|----------------------------------------------------|-------------|---------|-------------------|---------------------|---------|-------------|---------|----------------|-------|------|------------------|-------|----------------|--|
| Access Analysis                                    | Member      |         | Pro               | Provider            |         | With Access |         | Without Access |       | nts1 | Average Distance |       | e Average Time |  |
| DWP Network                                        | Group       | #       | Group             | Standard            | #       | %           | #       | %              | Р     | L    | 1                | 2     | 1              |  |
| Member Group                                       | DWP Members | 479,693 | DWP All Providers | 1 in 30 miles and 3 | 479,600 | 99.9        | 93      | 0.1            | 1,386 | 533  | 3.3              | 4.5   | 3.6            |  |
| DWP Members                                        |             |         | DWP Primary Car   | 1 in 30 miles and 3 | 479,600 | 99.9        | 93      | 0.1            | 1,096 | 475  | 3.4              | 4.6   | 3.8            |  |
| Provider Group                                     |             |         | DWP Primary Car   | 1 in 60 miles and 6 | 479,672 | 99.9        | 21      | 0.1            | 1,096 | 475  | 3.4              | 4.6   | 3.8            |  |
| DWP All Providers                                  |             |         | DWP Primary Car   | 1 in 90 miles and 9 | 479,672 | 99.9        | 21      | 0.1            | 1,096 | 475  | 3.4              | 4.6   | 3.8            |  |
| DWP Primary Care Dentist                           |             |         | DWP Oral Surgeon  | 1 in 30 miles and 3 | 304,387 | 63.5        | 175,306 | 36.5           | 145   | 39   | 21.5             | 25.7  | 24.7           |  |
| DWP Oral Surgeon<br>DWP Endodontist                |             |         | DWP Oral Surgeon  | 1 in 60 miles and 6 | 434,328 | 90.5        | 45,365  | 9.5            | 145   | 39   | 21.5             | 25.7  | 24.7           |  |
| DWP Orthodontist                                   |             |         |                   | 1 in 90 miles and 9 | 473,650 | 98.7        | 6,043   | 1.3            | 145   | 39   | 21.5             | 25.7  | 24.7           |  |
| DWP Periodontist                                   |             |         | DWP Endodontist   | 1 in 30 miles and 3 | 163,990 | 34.2        | 315,703 | 65.8           | 10    | 5    | 46.4             | 60.0  | 62.2           |  |
|                                                    |             |         | DWP Endodontist   | 1 in 60 miles and 6 | 224,493 | 46.8        | 255,200 | 53.2           | 10    | 5    | 46.4             | 60.0  | 62.2           |  |
| DWP Prosthodontist                                 |             |         | DWP Endodontist   | 1 in 90 miles and 9 | 345,302 | 72.0        | 134,391 | 28.0           | 10    | 5    | 46.4             | 60.0  | 62.2           |  |
| <sup>1</sup> Provider counts represent:            |             |         | DWP Orthodontist  | 1 in 30 miles and 3 | 341,964 | 71.3        | 137,729 | 28.7           | 100   | 51   | 18.0             | 24.1  | 20.1           |  |
| P: Unique providers                                |             |         | DWP Orthodontist  | 1 in 60 miles and 6 | 451,093 | 94.0        | 28,600  | 6.0            | 100   | 51   | 18.0             | 24.1  | 20.1           |  |
| L: Unique provider locations                       |             |         | DWP Orthodontist  | 1 in 90 miles and 9 | 479,653 | 99.9        | 40      | 0.1            | 100   | 51   | 18.0             | 24.1  | 20.1           |  |
|                                                    |             |         | DWP Periodontist  | 1 in 30 miles and 3 | 59,792  | 12.5        | 419,901 | 87.5           | 12    | 6    | 57.6             | 67.9  | 74.1           |  |
| ** These records have been excluded                |             |         | DWP Periodontist  | 1 in 60 miles and 6 | 155,384 | 32.4        | 324,309 | 67.6           | 12    | 6    | 57.6             | 67.9  | 74.1           |  |
| from the analysis because of<br>invalid zip codes. |             |         | DWP Periodontist  | 1 in 90 miles and 9 | 297,236 | 62.0        | 182,457 | 38.0           | 12    | 6    | 57.6             | 67.9  | 74.1           |  |
|                                                    |             |         | DWP Prosthodo     | 1 in 30 miles and 3 | 71,064  | 14.8        | 408,629 | 85.2           | 22    | 4    | 73.0             | 106.9 | 98.9           |  |
|                                                    |             |         | DWP Prosthodo     | 1 in 60 miles and 6 | 103,480 | 21.6        | 376,213 | 78.4           | 22    | 4    | 73.0             | 106.9 | 98.9           |  |
|                                                    |             |         | DWP Prosthodo     | 1 in 90 miles and 9 | 197,992 | 41.3        |         | 58.7           | 22    | 4    | 73.0             | 106.9 | 98.9           |  |