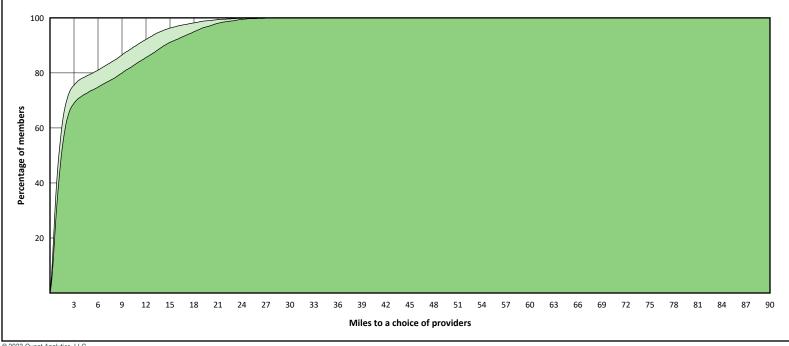

verview 30 Miles - Endodontist



### Access Overview 30 Miles - Orthodontist





#### **Access Overview 30 Miles - Periodontist**





### Access Overview 30 Miles - Prosthodontist



### Access Overview 60 Miles - All Providers





#### **Access Overview 60 Miles - Primary Care Dentist**



18

20 22 24

26 28 30 32 34

Miles to a choice of providers

36 38

40

44

46

42

48 50 52

54 56 58 60

© 2023 Quest Analytics, LLC.

2 4 6

10

8

12 14 16

#### Access Overview 60 Miles - Oral Surgeon



© 2023 Quest Analytics, LLC.

#### Access Overview 60 Miles - Endodontist





#### **Access Overview 60 Miles - Orthodontist**



#### **Access Overview 60 Miles - Periodontist**





#### **Access Overview 60 Miles - Prosthodontist**





#### **Access Overview 90 Miles - All Providers**





#### **Access Overview 90 Miles - Primary Care Dentist**





#### Access Overview 90 Miles - Oral Surgeon



#### **Access Overview 90 Miles - Endodontist**





#### **Access Overview 90 Miles - Orthodontist**



#### **Access Overview 90 Miles - Periodontist**





#### **Access Overview 90 Miles - Prosthodontist**





### **DWP Primary Care Dentist Access Map**

#### SFY23 - Q4

**DWP Primary Care Dentist** 

- 1,096 providers at 475 locations Single providers (228)
- × Multiple providers (247)
- 30 mile radius
- 60 mile radius
- 90 mile radius



#### **DWP Oral Surgeon Access Map**

#### SFY23 - Q4

DWP Oral Surgeon

145 providers at 39 locations
Single providers (9)
Multiple providers (30)

30 mile radius

60 mile radius

90 mile radius

\_\_\_\_\_



#### **DWP Endodontist Acces