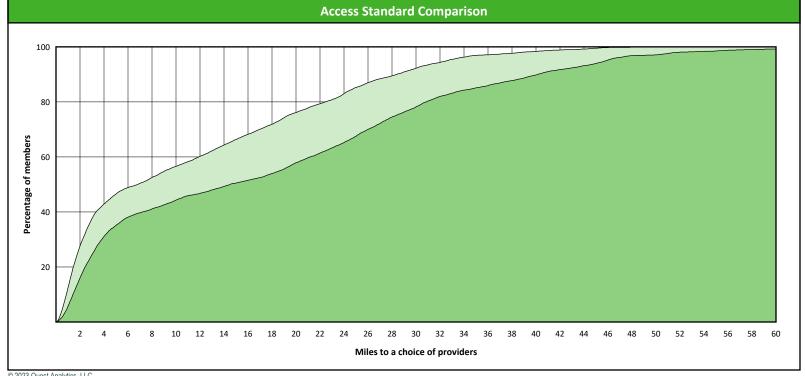

Percent of members with access to a choice of providers over miles

1st closest
2nd closest

<sup>1</sup> The Access Standard is defined as (Hawki Members) members accessing:

1 (Hawki Orthodontist) provider in 30 miles and 30 minutes