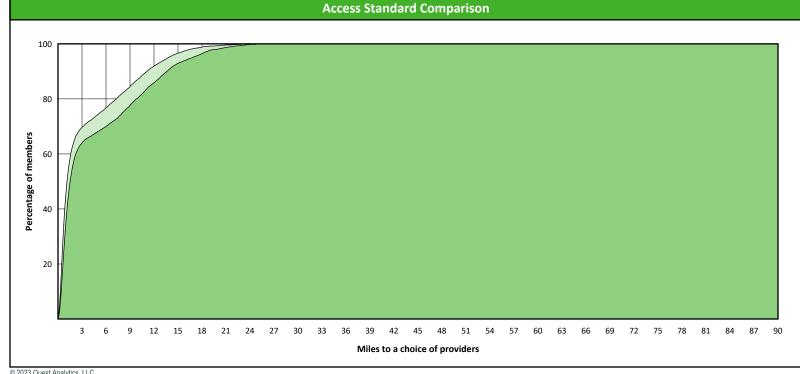

# **Access Overview 30 Miles - Primary Care Dentist**

SFY23 - Q4

**Access Analysis** 

Hawki

Member / Provider Groups

Hawki Members

Hawki Primary Care Dentist

**Comparison Graph** 

Percent of members with access to a choice of providers over miles

1st closest
2nd closest

<sup>1</sup> The Access Standard is defined as (Hawki Members) members accessing:

1 (Hawki Primary Care Dentist) provider in 30 miles and 30 minutes

| Distances/Times                       |                       |
|---------------------------------------|-----------------------|
|                                       | Average               |
| Distance/Time to 1st closest provider | 3.6 miles<br>3.9 mins |
| Distance/Time to 2nd closest provider | 4.7 miles<br>5.2 mins |
|                                       |                       |
|                                       |                       |
|                                       |                       |