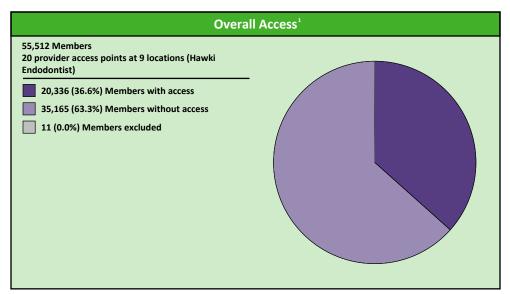

### **Access Overview 30 Miles - Endodontist**

Access Analysis Hawki

### Member / Provider Groups

Hawki Members

Hawki Endodontist

#### Comparison Graph

Percent of members with access to a choice of providers over miles

1st closest
2nd closest

<sup>1</sup> The Access Standard is defined as (Hawki Members) members accessing:

1 (Hawki Endodontist) provider in 30 miles and 30 minutes

| Distances/Times                       |                         |
|---------------------------------------|-------------------------|
|                                       | Average                 |
| Distance/Time to 1st closest provider | 45.7 miles<br>56.1 mins |
| Distance/Time to 2nd closest provider | 57.0 miles<br>68.8 mins |
|                                       |                         |
|                                       |                         |
|                                       |                         |