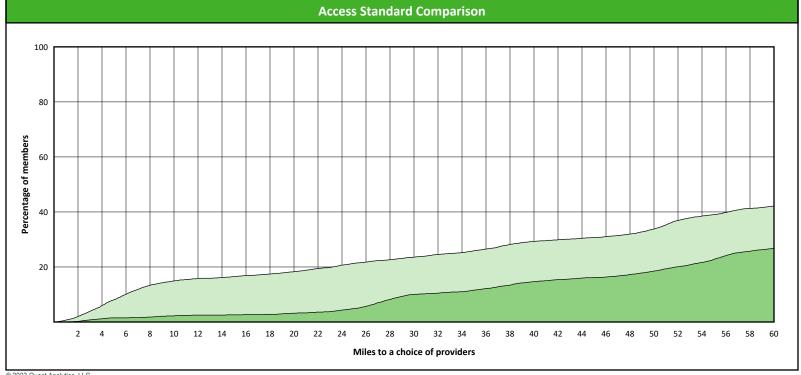

### **Access Overview 30 Miles - All Providers**

**Access Analysis** Hawki

### Member / Provider Groups

Hawki Members

Hawki All Providers

#### **Comparison Graph**

Percent of members with access to a choice of providers over miles

1st closest 2nd closest

1 (Hawki All Providers) provider in 30 miles and 30 minutes

| Distances/Times                       |                       |
|---------------------------------------|-----------------------|
|                                       | Average               |
| Distance/Time to 1st closest provider | 3.5 miles<br>3.8 mins |
| Distance/Time to 2nd closest provider | 4.6 miles<br>5.1 mins |
|                                       |                       |
|                                       |                       |
|                                       |                       |

<sup>&</sup>lt;sup>1</sup> The Access Standard is defined as (Hawki Members) members accessing: