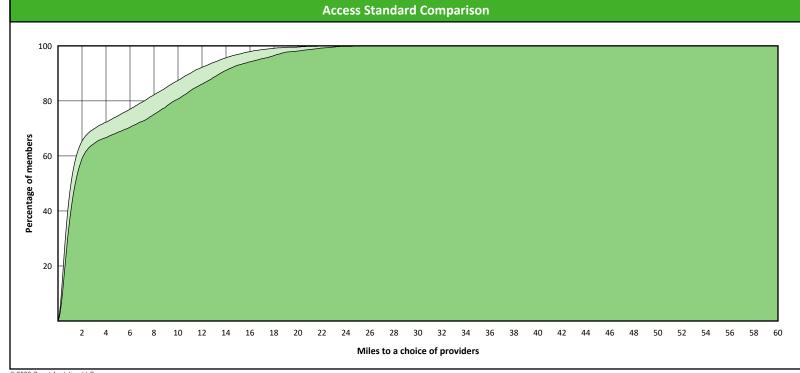

# **Access Overview 30 Miles - Primary Care Dentist**

SFY23 - Q4

**Access Analysis** 

Hawki

Member / Provider Groups

Hawki Members

Hawki Primary Care Dentist

**Comparison Graph** 

Percent of members with access to a choice of providers over miles

1st closest
2nd closest

<sup>1</sup> The Access Standard is defined as (Hawki Members) members accessing:

1 (Hawki Primary Care Dentist) provider in 30 miles and 30 minutes

| Distances/Times                       |                       |
|---------------------------------------|-----------------------|
|                                       | Average               |
| Distance/Time to 1st closest provider | 3.6 miles<br>3.9 mins |
| Distance/Time to 2nd closest provider | 4.7 miles<br>5.2 mins |
|                                       |                       |
|                                       |                       |
|                                       |                       |