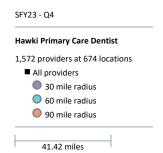

thodontist) provider in 90 miles and 90 minutes



| Distances/Times                       |                           |  |  |  |  |  |
|---------------------------------------|---------------------------|--|--|--|--|--|
|                                       | Average                   |  |  |  |  |  |
| Distance/Time to 1st closest provider | 65.6 miles<br>82.9 mins   |  |  |  |  |  |
| Distance/Time to 2nd closest provider | 101.1 miles<br>124.3 mins |  |  |  |  |  |
|                                       |                           |  |  |  |  |  |
|                                       |                           |  |  |  |  |  |
|                                       |                           |  |  |  |  |  |



Network Analysis 23

# **Hawki Primary Care Dentist Access Map**





# **Hawki Oral Surgeon Access Map**





Network Analysis 25

### **Hawki Endodontist Access Map**

SFY23 - Q4 Hawki Endodontist 20 providers at 9 locations ■ All providers 30 mile radius 0 60 mile radius 90 mile radius

41.42 miles

**Hawki Endodontist** Lyon Osceola Dickinson Emmet Winnebago Worth Mitchell Howard Winneshiek Allamakee Kossuth Sloux O Brien Clay Palo Alto Hancock Cerro Gordo Floyd Chickasaw Fayette Clayton Humboldt Bremer Plymouth Wright Franklin Butler Cherokee Buena Vista Pocahontas Black Hawk Buchanan Delaware Dubuque Webster Woodbury lda Sac Jackson Tama lowa, Monona Marshall Boone Crawford Carroll Greene Clinton Cedar Shelby Guthrie Johnson Scott Cass Adair Madison Warren Marion Mahaska Keakuk Montgomery Adams Union Clarke Lucas Monroe Wapello Jefferson Henry Des