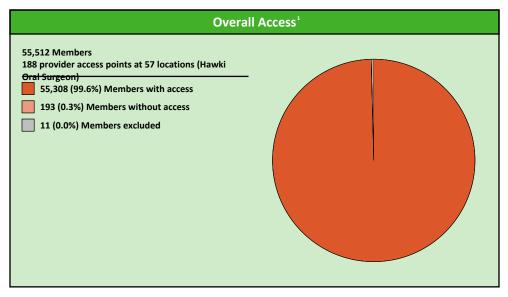

# **Access Overview 30 Miles - Oral Surgeon**

SFY23 - Q4

**Access Analysis** 

Hawki

Member / Provider Groups

Hawki Members

Hawki Oral Surgeon

**Comparison Graph** 

Percent of members with access to a choice of providers over miles

1st closest 2nd closest

<sup>1</sup> The Access Standard is defined as (Hawki Members) members accessing:

1 (Hawki Oral Surgeon) provider in 30 miles and 30 minutes

| Distances/Times                       |                         |
|---------------------------------------|-------------------------|
|                                       | Average                 |
| Distance/Time to 1st closest provider | 19.5 miles<br>22.0 mins |
| Distance/Time to 2nd closest provider | 22.8 miles<br>25.8 mins |
|                                       |                         |
|                                       |                         |
|                                       |                         |