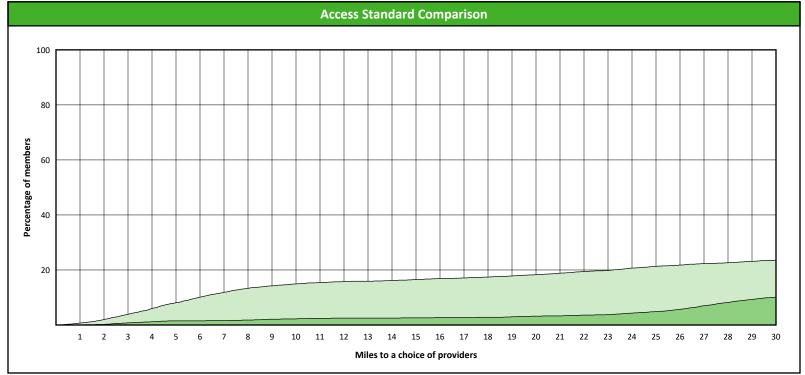

### **Access Overview 30 Miles - Prosthodontist**

#### **Access Analysis**

Hawki

### Member / Provider Groups

Hawki Members

Hawki Prosthodontist

#### Comparison Graph

Percent of members with access to a choice of providers over miles

1st closest
2nd closest

<sup>1</sup> The Access Standard is defined as (Hawki Members) members accessing:

1 (Hawki Prosthodontist) provider in 30 miles and 30 minutes

| Distances/Times                       |                           |
|---------------------------------------|---------------------------|
|                                       | Average                   |
| Distance/Time to 1st closest provider | 65.6 miles<br>82.9 mins   |
| Distance/Time to 2nd closest provider | 101.1 miles<br>124.3 mins |
|                                       |                           |
|                                       |                           |
|                                       |                           |