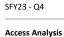

from the analysis because of invalid zip codes.

|               |        |                    |                     | All Mem  | bers |           |       |       |      |         |          |              |
|---------------|--------|--------------------|---------------------|----------|------|-----------|-------|-------|------|---------|----------|--------------|
| Member        |        | Provider           |                     | With Acc | ess  | Without A | ccess | Cou   | nts¹ | Average | Distance | Average Time |
| Group         | #      | Group              | Standard            | #        | %    | #         | %     | P     | L    | 1       | 2        | 1            |
| Hawki Members | 55,501 | Hawki All Provide  | 1 in 30 miles and 3 | 55,499   | 99.9 | 2         | 0.1   | 1,976 | 778  | 3.5     | 4.6      | 3.8          |
|               |        | Hakwi Primary      | 1 in 30 miles and 3 | 55,495   | 99.9 | 6         | 0.1   | 1,572 | 674  | 3.6     | 4.7      | 3.9          |
|               |        | Hawki Primary      | 1 in 60 miles and 6 | 55,499   | 99.9 | 2         | 0.1   | 1,572 | 674  | 3.6     | 4.7      | 3.9          |
|               |        | Hawki Primary      | 1 in 90 miles and 9 | 55,499   | 99.9 | 2         | 0.1   | 1,572 | 674  | 3.6     | 4.7      | 3.9          |
|               |        | Hawki Oral Su      | 1 in 30 miles and 3 | 38,443   | 69.3 | 17,058    | 30.7  | 188   | 57   | 19.5    | 22.8     | 22.0         |
|               |        | Hawki Oral Su      | 1 in 60 miles and 6 | 52,943   | 95.4 | 2,558     | 4.6   | 188   | 57   | 19.5    | 22.8     | 22.0         |
|               |        | Hawki Oral Su      | 1 in 90 miles and 9 | 55,308   | 99.7 | 193       | 0.3   | 188   | 57   | 19.5    | 22.8     | 22.0         |
|               |        | Hawki Endodon      | 1 in 30 miles and 3 | 20,336   | 36.6 | 35,165    | 63.4  | 20    | 9    | 45.7    | 57.0     | 56.1         |
|               |        | Hawki Endodon      | 1 in 60 miles and 6 | 30,880   | 55.6 | 24,621    | 44.4  | 20    | 9    | 45.7    | 57.0     | 56.1         |
|               |        | Hawki Endodon      | 1 in 90 miles and 9 | 44,442   | 80.1 | 11,059    | 19.9  | 20    | 9    | 45.7    | 57.0     | 56.1         |
|               |        | Hawki Orthodont    | 1 in 30 miles and 3 | 49,301   | 88.8 | 6,200     | 11.2  | 162   | 93   | 11.4    | 17.6     | 12.6         |
|               |        | Hawki Orthodont    | 1 in 60 miles and 6 | 55,494   | 99.9 | 7         | 0.1   | 162   | 93   | 11.4    | 17.6     | 12.6         |
|               |        | Hawki Orthodont    | 1 in 90 miles and 9 | 55,499   | 99.9 | 2         | 0.1   | 162   | 93   | 11.4    | 17.6     | 12.6         |
|               |        | Hawki Periodontist | 1 in 30 miles and 3 | 3,217    | 5.8  | 52,284    | 94.2  | 9     | 3    | 84.0    | 118.1    | 123.8        |
|               |        | Hawki Periodontist | 1 in 60 miles and 6 | 9,427    | 17.0 | 46,074    | 83.0  | 9     | 3    | 84.0    | 118.1    | 123.8        |
|               |        | Hawki Periodontist | 1 in 90 miles and 9 | 15,259   | 27.5 | 40,242    | 72.5  | 9     | 3    | 84.0    | 118.1    | 123.8        |
|               |        | Hawki Prosthodo    | 1 in 30 miles and 3 | 11,816   | 21.3 | 43,685    | 78.7  | 24    | 6    | 65.6    | 101.1    | 82.9         |
|               |        | Hawki Prosthodo    | 1 in 60 miles and 6 | 18,869   | 34.0 | 36,632    | 66.0  | 24    | 6    | 65.6    | 101.1    | 82.9         |
|               |        | Hawki Prosthodo    | 1 in 90 miles and 9 | 28,634   | 51.6 | 26,867    | 48.4  | 24    | 6    | 65.6    | 101.1    | 82.9         |