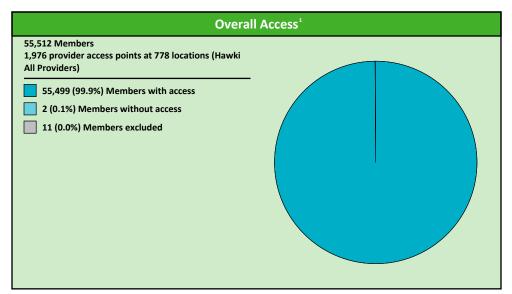

### **Access Overview 30 Miles - All Providers**

**Access Analysis** Hawki

### Member / Provider Groups

Hawki Members

Hawki All Providers

#### **Comparison Graph**

Percent of members with access to a choice of providers over miles

1st closest 2nd closest

1 (Hawki All Providers) provider in 30 miles and 30 minutes

| Distances/Times                       |                       |
|---------------------------------------|-----------------------|
|                                       | Average               |
| Distance/Time to 1st closest provider | 3.5 miles<br>3.8 mins |
| Distance/Time to 2nd closest provider | 4.6 miles<br>5.1 mins |
|                                       |                       |
|                                       |                       |
|                                       |                       |

<sup>&</sup>lt;sup>1</sup> The Access Standard is defined as (Hawki Members) members accessing: