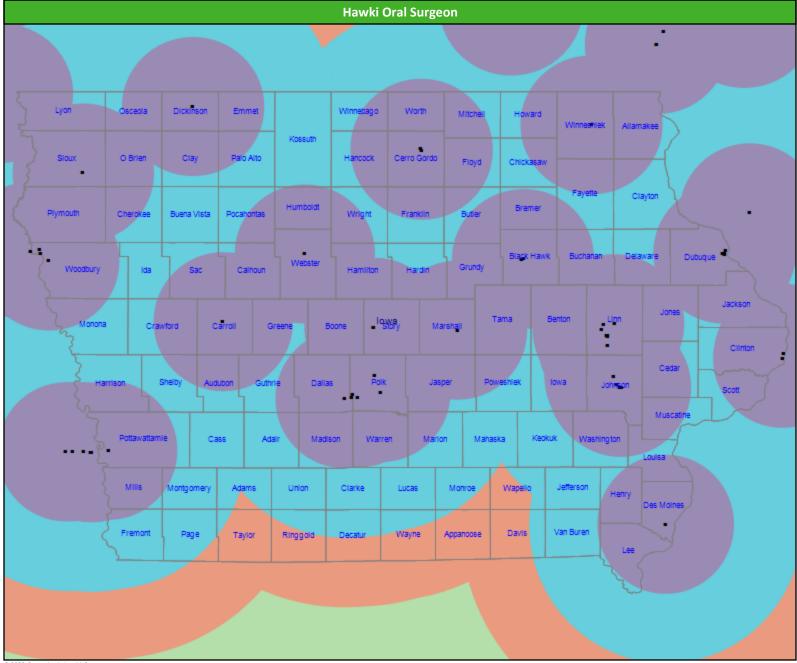

# **Hawki Oral Surgeon Access Map**

Network Analysis 25

| Distances/Times                       |                         |
|---------------------------------------|-------------------------|
|                                       | Average                 |
| Distance/Time to 1st closest provider | 19.5 miles<br>22.0 mins |
| Distance/Time to 2nd closest provider | 22.8 miles<br>25.8 mins |
|                                       |                         |
|                                       |                         |
|                                       |                         |