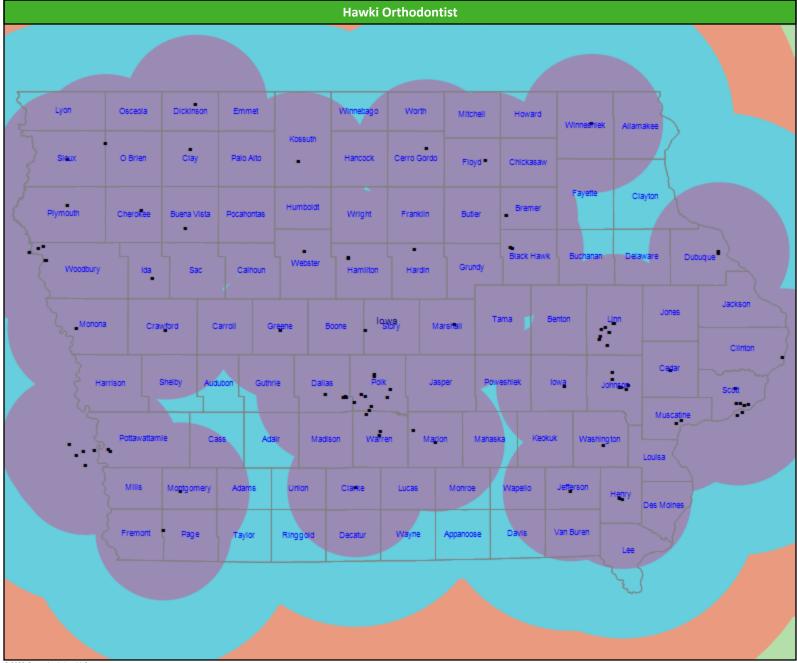

### **Access Overview 30 Miles - Orthodontist**

SFY23 - Q4

**Access Analysis** 

Hawki

Member / Provider Groups

Hawki Members

Hawki Orthodontist

**Comparison Graph** 

Percent of members with access to a choice of providers over miles

1st closest
2nd closest

<sup>1</sup> The Access Standard is defined as (Hawki Members) members accessing:

1 (Hawki Orthodontist) provider in 30 miles and 30 minutes

| Distances/Times                       |                         |
|---------------------------------------|-------------------------|
|                                       | Average                 |
| Distance/Time to 1st closest provider | 11.4 miles<br>12.6 mins |
| Distance/Time to 2nd closest provider | 17.6 miles<br>19.4 mins |
|                                       |                         |
|                                       |                         |
|                                       |                         |

### **Hawki Orthodontist Access Map**