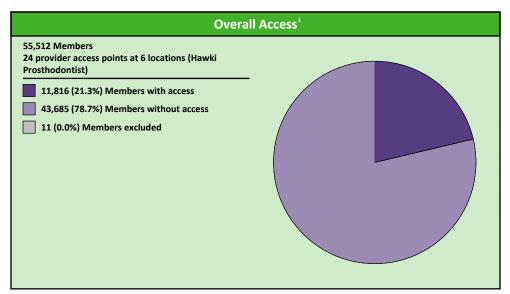

### **Access Overview 30 Miles - Prosthodontist**

#### **Access Analysis**

Hawki

### Member / Provider Groups

Hawki Members

Hawki Prosthodontist

| Distances/Times                       |                           |
|---------------------------------------|---------------------------|
|                                       | Average                   |
| Distance/Time to 1st closest provider | 65.6 miles<br>82.9 mins   |
| Distance/Time to 2nd closest provider | 101.1 miles<br>124.3 mins |
|                                       |                           |
|                                       |                           |
|                                       |                           |