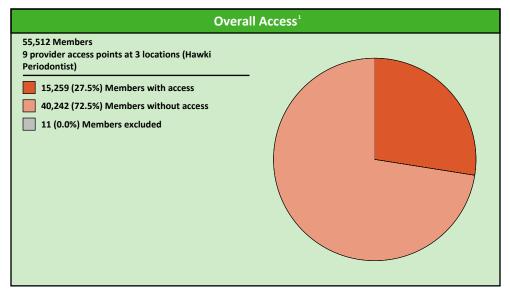

### **Access Overview 30 Miles - Periodontist**

Hawki

### Member / Provider Groups

Hawki Members

Hawki Periodontist

#### Comparison Graph

Percent of members with access to a choice of providers over miles

1st closest
2nd closest

<sup>1</sup> The Access Standard is defined as (Hawki Members) members accessing:

1 (Hawki Periodontist) provider in 30 miles and 30 minutes

| Distances/Times                       |                           |
|---------------------------------------|---------------------------|
|                                       | Average                   |
| Distance/Time to 1st closest provider | 84.0 miles<br>123.8 mins  |
| Distance/Time to 2nd closest provider | 118.1 miles<br>173.6 mins |
|                                       |                           |
|                                       |                           |
|                                       |                           |