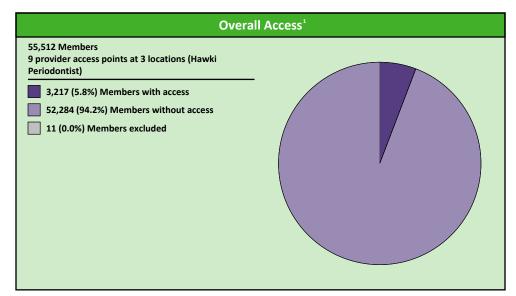

#### Comparison Graph

Percent of members with access to a choice of providers over miles

1st closest
2nd closest

<sup>1</sup> The Access Standard is defined as (Hawki Members) members accessing:

1 (Hawki Periodontist) provider in 30 miles and 30 minutes

| Distances/Times                       |                           |
|---------------------------------------|---------------------------|
|                                       | Average                   |
| Distance/Time to 1st closest provider | 84.0 miles<br>123.8 mins  |
| Distance/Time to 2nd closest provider | 118.1 miles<br>173.6 mins |
|                                       |                           |
|                                       |                           |
|                                       |                           |