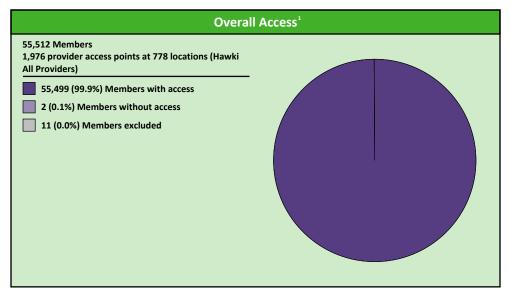

#### **Comparison Graph**

Percent of members with access to a choice of providers over miles

1st closest 2nd closest

1 (Hawki All Providers) provider in 30 miles and 30 minutes

| Distances/Times                       |                       |
|---------------------------------------|-----------------------|
|                                       | Average               |
| Distance/Time to 1st closest provider | 3.5 miles<br>3.8 mins |
| Distance/Time to 2nd closest provider | 4.6 miles<br>5.1 mins |
|                                       |                       |
|                                       |                       |
|                                       |                       |

<sup>&</sup>lt;sup>1</sup> The Access Standard is defined as (Hawki Members) members accessing: