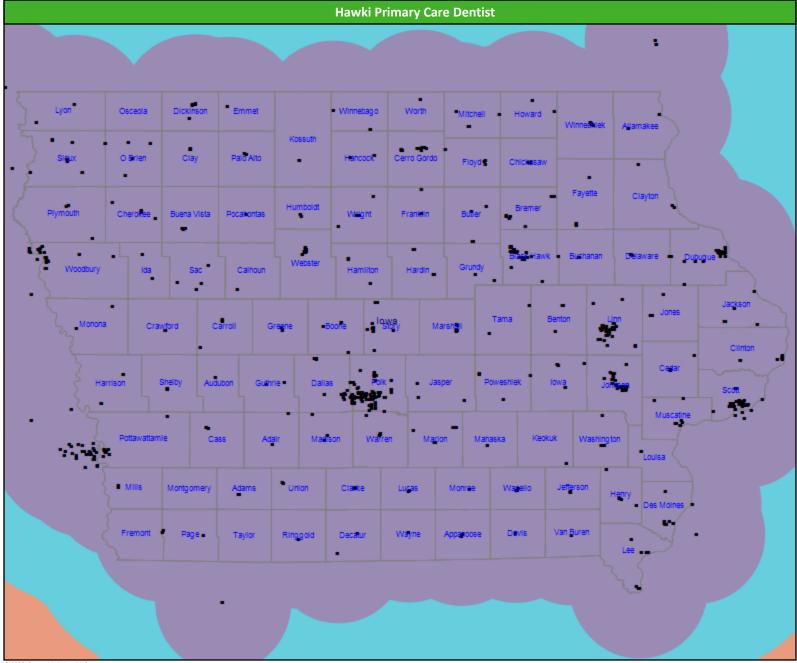

odontist) provider in 90 miles and 90 minutes



| Distances/Times                       |                           |  |  |  |  |  |
|---------------------------------------|---------------------------|--|--|--|--|--|
|                                       | Average                   |  |  |  |  |  |
| Distance/Time to 1st closest provider | 65.6 miles<br>82.9 mins   |  |  |  |  |  |
| Distance/Time to 2nd closest provider | 101.1 miles<br>124.3 mins |  |  |  |  |  |
|                                       |                           |  |  |  |  |  |
|                                       |                           |  |  |  |  |  |
|                                       |                           |  |  |  |  |  |



Network Analysis 23

# **Hawki Primary Care Dentist Access Map**





# **Hawki Oral Surgeon Access Map**





Network Analysis 25

### **Hawki Endodontist Access Map**

SFY23 - Q4 Hawki Endodontist 20 providers at 9 locations ■ All providers 30 mile radius 0 60 mile radius 90 mile radius

41.42 miles

**Hawki Endodontist** Lyon Osceola Dickinson Emmet Winnebago Worth Mitchell Howard Winneshiek Allamakee Kossuth Sloux O Brien Clay Palo Alto Hancock Cerro Gordo Floyd Chickasaw Fayette Clayton Humboldt Bremer Plymouth Wright Franklin Butler Cherokee Buena Vista Pocahontas Black Hawk Buchanan Delaware Dubuque Webster Woodbury lda Sac Jackson Tama lowa, Monona Marshall Boone Crawford Carroll Greene Clinton Cedar Shelby Guthrie Johnson Scott Cass Adair Madison Warren Marion Mahaska Keakuk Montgomery Adams Union Clarke Lucas Monroe Wapello Jefferson Henry Des Mo