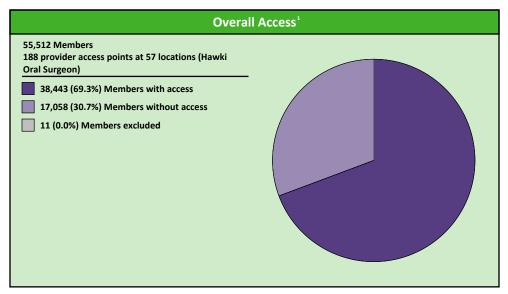

# **Access Overview 30 Miles - Oral Surgeon**

SFY23 - Q4

**Access Analysis** 

Hawki

Member / Provider Groups

Hawki Members

Hawki Oral Surgeon

**Comparison Graph** 

Percent of members with access to a choice of providers over miles

1st closest 2nd closest

<sup>1</sup> The Access Standard is defined as (Hawki Members) members accessing:

1 (Hawki Oral Surgeon) provider in 30 miles and 30 minutes

| Distances/Times                       |                         |
|---------------------------------------|-------------------------|
|                                       | Average                 |
| Distance/Time to 1st closest provider | 19.5 miles<br>22.0 mins |
| Distance/Time to 2nd closest provider | 22.8 miles<br>25.8 mins |
|                                       |                         |
|                                       |                         |
|                                       |                         |

from the analysis because of invalid zip codes.

|               |        |                    |                     | All Mem  | bers |           |       |       |      |         |          |              |
|---------------|--------|--------------------|---------------------|----------|------|-----------|-------|-------|------|---------|----------|--------------|
| Member        |        | Provider           |                     | With Acc | ess  | Without A | ccess | Cou   | nts¹ | Average | Distance | Average Time |
| Group         | #      | Group              | Standard            | #        | %    | #         | %     | P     | L    | 1       | 2        | 1            |
| Hawki Members | 55,501 | Hawki All Provide  | 1 in 30 miles and 3 | 55,499   | 99.9 | 2         | 0.1   | 1,976 | 778  | 3.5     | 4.6      | 3.8          |
|               |        | Hakwi Primary      | 1 in 30 miles and 3 | 55,495   | 99.9 | 6         | 0.1   | 1,572 | 674  | 3.6     | 4.7      | 3.9          |
|               |        | Hawki Primary      | 1 in 60 miles and 6 | 55,499   | 99.9 | 2         | 0.1   | 1,572 | 674  | 3.6     | 4.7      | 3.9          |
|               |        | Hawki Primary      | 1 in 90 miles and 9 | 55,499   | 99.9 | 2         | 0.1   | 1,572 | 674  | 3.6     | 4.7      | 3.9          |
|               |        | Hawki Oral Su      | 1 in 30 miles and 3 | 38,443   | 69.3 | 17,058    | 30.7  | 188   | 57   | 19.5    | 22.8     | 22.0         |
|               |        | Hawki Oral Su      | 1 in 60 miles and 6 | 52,943   | 95.4 | 2,558     | 4.6   | 188   | 57   | 19.5    | 22.8     | 22.0         |
|               |        | Hawki Oral Su      | 1 in 90 miles and 9 | 55,308   | 99.7 | 193       | 0.3   | 188   | 57   | 19.5    | 22.8     | 22.0         |
|               |        | Hawki Endodon      | 1 in 30 miles and 3 | 20,336   | 36.6 | 35,165    | 63.4  | 20    | 9    | 45.7    | 57.0     | 56.1         |
|               |        | Hawki Endodon      | 1 in 60 miles and 6 | 30,880   | 55.6 | 24,621    | 44.4  | 20    | 9    | 45.7    | 57.0     | 56.1         |
|               |        | Hawki Endodon      | 1 in 90 miles and 9 | 44,442   | 80.1 | 11,059    | 19.9  | 20    | 9    | 45.7    | 57.0     | 56.1         |
|               |        | Hawki Orthodont    | 1 in 30 miles and 3 | 49,301   | 88.8 | 6,200     | 11.2  | 162   | 93   | 11.4    | 17.6     | 12.6         |
|               |        | Hawki Orthodont    | 1 in 60 miles and 6 | 55,494   | 99.9 | 7         | 0.1   | 162   | 93   | 11.4    | 17.6     | 12.6         |
|               |        | Hawki Orthodont    | 1 in 90 miles and 9 | 55,499   | 99.9 | 2         | 0.1   | 162   | 93   | 11.4    | 17.6     | 12.6         |
|               |        | Hawki Periodontist | 1 in 30 miles and 3 | 3,217    | 5.8  | 52,284    | 94.2  | 9     | 3    | 84.0    | 118.1    | 123.8        |
|               |        | Hawki Periodontist | 1 in 60 miles and 6 | 9,427    | 17.0 | 46,074    | 83.0  | 9     | 3    | 84.0    | 118.1    | 123.8        |
|               |        | Hawki Periodontist | 1 in 90 miles and 9 | 15,259   | 27.5 | 40,242    | 72.5  | 9     | 3    | 84.0    | 118.1    | 123.8        |
|               |        | Hawki Prosthodo    | 1 in 30 miles and 3 | 11,816   | 21.3 | 43,685    | 78.7  | 24    | 6    | 65.6    | 101.1    | 82.9         |
|               |        | Hawki Prosthodo    | 1 in 60 miles and 6 | 18,869   | 34.0 | 36,632    | 66.0  | 24    | 6    | 65.6    | 101.1    | 82.9         |
|               |        | Hawki Prosthodo    | 1 in 90 miles and 9 | 28,634   | 51.6 | 26,867    | 48.4  | 24    | 6    | 65.6    | 101.1    | 82.9         |