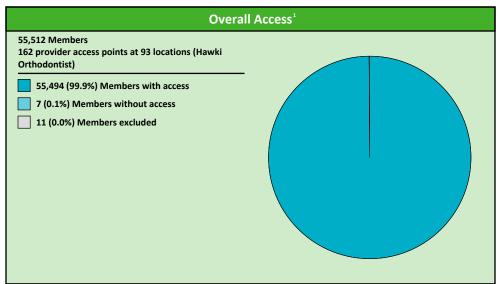

### **Access Overview 30 Miles - Orthodontist**

SFY23 - Q4

**Access Analysis** 

Hawki

Member / Provider Groups

Hawki Members

Hawki Orthodontist

**Comparison Graph** 

Percent of members with access to a choice of providers over miles

1st closest
2nd closest

<sup>1</sup> The Access Standard is defined as (Hawki Members) members accessing:

1 (Hawki Orthodontist) provider in 30 miles and 30 minutes

| Distances/Times                       |                         |
|---------------------------------------|-------------------------|
|                                       | Average                 |
| Distance/Time to 1st closest provider | 11.4 miles<br>12.6 mins |
| Distance/Time to 2nd closest provider | 17.6 miles<br>19.4 mins |
|                                       |                         |
|                                       |                         |
|                                       |                         |