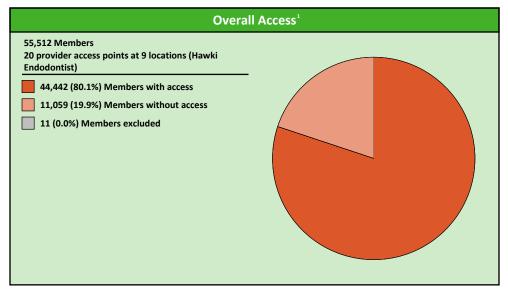

### **Access Overview 30 Miles - Endodontist**

Access Analysis Hawki

### Member / Provider Groups

Hawki Members

Hawki Endodontist

#### Comparison Graph

Percent of members with access to a choice of providers over miles

1st closest
2nd closest

<sup>1</sup> The Access Standard is defined as (Hawki Members) members accessing:

1 (Hawki Endodontist) provider in 30 miles and 30 minutes

| Distances/Times                       |                         |
|---------------------------------------|-------------------------|
|                                       | Average                 |
| Distance/Time to 1st closest provider | 45.7 miles<br>56.1 mins |
| Distance/Time to 2nd closest provider | 57.0 miles<br>68.8 mins |
|                                       |                         |
|                                       |                         |
|                                       |                         |