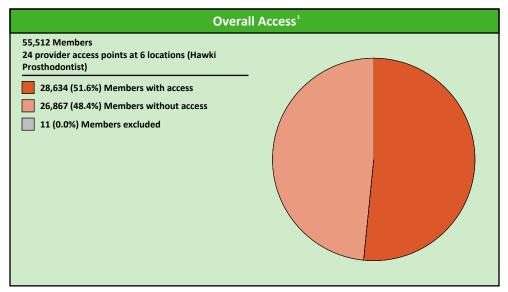

### **Access Overview 90 Miles - Prosthodontist**

SFY23 - Q4

**Access Analysis** 

Hawki

Member / Provider Groups

Hawki Members

Hawki Prosthodontist

**Comparison Graph** 

Percent of members with access to a choice of providers over miles

1st closest 2nd closest

<sup>1</sup> The Access Standard is defined as (Hawki Members) members accessing:

1 (Hawki Prosthodontist) provider in 90 miles and 90 minutes

| Distances/Times                       |                           |  |  |  |  |  |
|---------------------------------------|---------------------------|--|--|--|--|--|
|                                       | Average                   |  |  |  |  |  |
| Distance/Time to 1st closest provider | 65.6 miles<br>82.9 mins   |  |  |  |  |  |
| Distance/Time to 2nd closest provider | 101.1 miles<br>124.3 mins |  |  |  |  |  |
|                                       |                           |  |  |  |  |  |
|                                       |                           |  |  |  |  |  |
|                                       |                           |  |  |  |  |  |