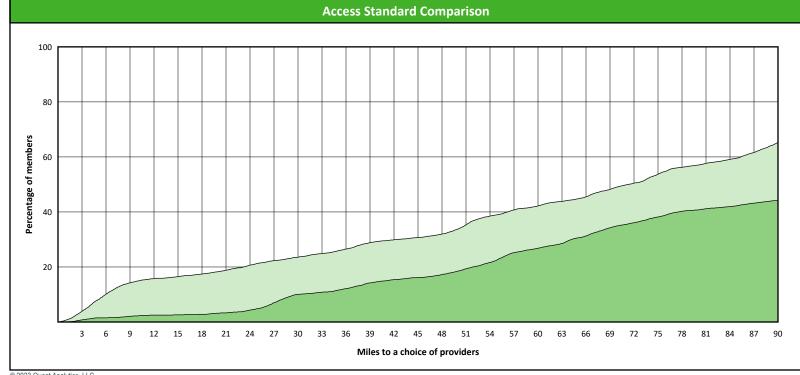

### **Access Overview 90 Miles - Prosthodontist**

SFY23 - Q4

**Access Analysis** 

Hawki

Member / Provider Groups

Hawki Members

Hawki Prosthodontist

**Comparison Graph** 

Percent of members with access to a choice of providers over miles

1st closest 2nd closest

<sup>1</sup> The Access Standard is defined as (Hawki Members) members accessing:

1 (Hawki Prosthodontist) provider in 90 miles and 90 minutes

| Distances/Times                       |                           |  |  |  |  |  |
|---------------------------------------|---------------------------|--|--|--|--|--|
|                                       | Average                   |  |  |  |  |  |
| Distance/Time to 1st closest provider | 65.6 miles<br>82.9 mins   |  |  |  |  |  |
| Distance/Time to 2nd closest provider | 101.1 miles<br>124.3 mins |  |  |  |  |  |
|                                       |                           |  |  |  |  |  |
|                                       |                           |  |  |  |  |  |
|                                       |                           |  |  |  |  |  |