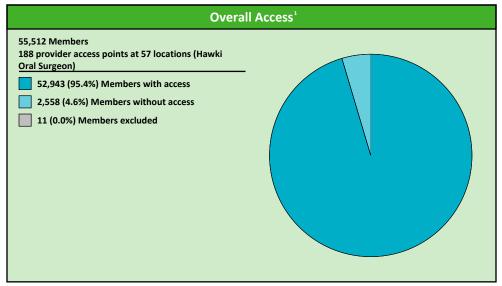

from the analysis because of invalid zip codes.

|               |        |                    |                     | All Mem  | bers |           |       |       |      |         |          |              |
|---------------|--------|--------------------|---------------------|----------|------|-----------|-------|-------|------|---------|----------|--------------|
| Member        |        | Provider           |                     | With Acc | ess  | Without A | ccess | Cou   | nts¹ | Average | Distance | Average Time |
| Group         | #      | Group              | Standard            | #        | %    | #         | %     | P     | L    | 1       | 2        | 1            |
| Hawki Members | 55,501 | Hawki All Provide  | 1 in 30 miles and 3 | 55,499   | 99.9 | 2         | 0.1   | 1,976 | 778  | 3.5     | 4.6      | 3.8          |
|               |        | Hakwi Primary      | 1 in 30 miles and 3 | 55,495   | 99.9 | 6         | 0.1   | 1,572 | 674  | 3.6     | 4.7      | 3.9          |
|               |        | Hawki Primary      | 1 in 60 miles and 6 | 55,499   | 99.9 | 2         | 0.1   | 1,572 | 674  | 3.6     | 4.7      | 3.9          |
|               |        | Hawki Primary      | 1 in 90 miles and 9 | 55,499   | 99.9 | 2         | 0.1   | 1,572 | 674  | 3.6     | 4.7      | 3.9          |
|               |        | Hawki Oral Su      | 1 in 30 miles and 3 | 38,443   | 69.3 | 17,058    | 30.7  | 188   | 57   | 19.5    | 22.8     | 22.0         |
|               |        | Hawki Oral Su      | 1 in 60 miles and 6 | 52,943   | 95.4 | 2,558     | 4.6   | 188   | 57   | 19.5    | 22.8     | 22.0         |
|               |        | Hawki Oral Su      | 1 in 90 miles and 9 | 55,308   | 99.7 | 193       | 0.3   | 188   | 57   | 19.5    | 22.8     | 22.0         |
|               |        | Hawki Endodon      | 1 in 30 miles and 3 | 20,336   | 36.6 | 35,165    | 63.4  | 20    | 9    | 45.7    | 57.0     | 56.1         |
|               |        | Hawki Endodon      | 1 in 60 miles and 6 | 30,880   | 55.6 | 24,621    | 44.4  | 20    | 9    | 45.7    | 57.0     | 56.1         |
|               |        | Hawki Endodon      | 1 in 90 miles and 9 | 44,442   | 80.1 | 11,059    | 19.9  | 20    | 9    | 45.7    | 57.0     | 56.1         |
|               |        | Hawki Orthodont    | 1 in 30 miles and 3 | 49,301   | 88.8 | 6,200     | 11.2  | 162   | 93   | 11.4    | 17.6     | 12.6         |
|               |        | Hawki Orthodont    | 1 in 60 miles and 6 | 55,494   | 99.9 | 7         | 0.1   | 162   | 93   | 11.4    | 17.6     | 12.6         |
|               |        | Hawki Orthodont    | 1 in 90 miles and 9 | 55,499   | 99.9 | 2         | 0.1   | 162   | 93   | 11.4    | 17.6     | 12.6         |
|               |        | Hawki Periodontist | 1 in 30 miles and 3 | 3,217    | 5.8  | 52,284    | 94.2  | 9     | 3    | 84.0    | 118.1    | 123.8        |
|               |        | Hawki Periodontist | 1 in 60 miles and 6 | 9,427    | 17.0 | 46,074    | 83.0  | 9     | 3    | 84.0    | 118.1    | 123.8        |
|               |        | Hawki Periodontist | 1 in 90 miles and 9 | 15,259   | 27.5 | 40,242    | 72.5  | 9     | 3    | 84.0    | 118.1    | 123.8        |
|               |        | Hawki Prosthodo    | 1 in 30 miles and 3 | 11,816   | 21.3 | 43,685    | 78.7  | 24    | 6    | 65.6    | 101.1    | 82.9         |
|               |        | Hawki Prosthodo    | 1 in 60 miles and 6 | 18,869   | 34.0 | 36,632    | 66.0  | 24    | 6    | 65.6    | 101.1    | 82.9         |
|               |        | Hawki Prosthodo    | 1 in 90 miles and 9 | 28,634   | 51.6 | 26,867    | 48.4  | 24    | 6    | 65.6    | 101.1    | 82.9         |