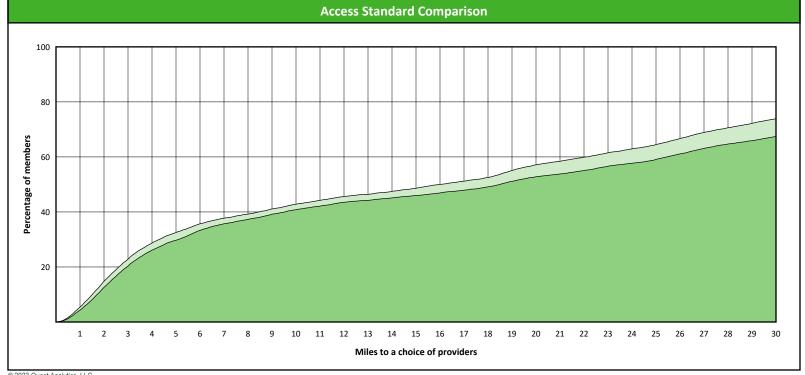

# **Access Overview 30 Miles - Oral Surgeon**

SFY23 - Q4

**Access Analysis** 

Hawki

Member / Provider Groups

Hawki Members

Hawki Oral Surgeon

**Comparison Graph** 

Percent of members with access to a choice of providers over miles

1st closest 2nd closest

<sup>1</sup> The Access Standard is defined as (Hawki Members) members accessing:

1 (Hawki Oral Surgeon) provider in 30 miles and 30 minutes

| Distances/Times                       |                         |
|---------------------------------------|-------------------------|
|                                       | Average                 |
| Distance/Time to 1st closest provider | 19.5 miles<br>22.0 mins |
| Distance/Time to 2nd closest provider | 22.8 miles<br>25.8 mins |
|                                       |                         |
|                                       |                         |
|                                       |                         |