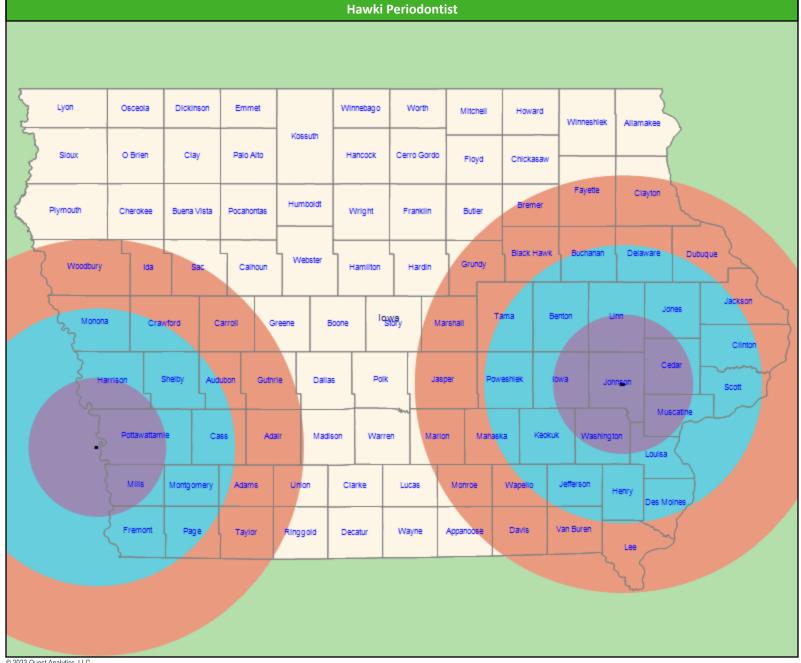

### **Access Overview 30 Miles - Periodontist**

Hawki

### Member / Provider Groups

Hawki Members

Hawki Periodontist

#### Comparison Graph

Percent of members with access to a choice of providers over miles

1st closest
2nd closest

<sup>1</sup> The Access Standard is defined as (Hawki Members) members accessing:

1 (Hawki Periodontist) provider in 30 miles and 30 minutes

| Distances/Times                       |                           |
|---------------------------------------|---------------------------|
|                                       | Average                   |
| Distance/Time to 1st closest provider | 84.0 miles<br>123.8 mins  |
| Distance/Time to 2nd closest provider | 118.1 miles<br>173.6 mins |
|                                       |                           |
|                                       |                           |
|                                       |                           |

# **Hawki Periodontist Access Map**

SFY23 - Q4 Hawki Periodontist 9 providers at 3 locations ■ All providers 30 mile radius 0 60 mile radius 90 mile radius

41.42 miles

Network Analysis 28