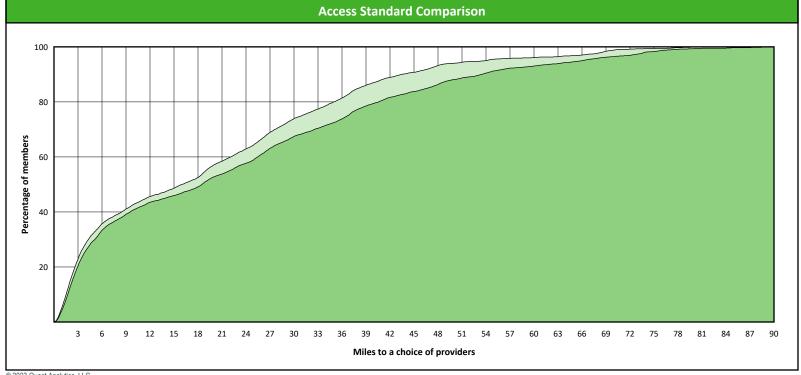

### **Access Overview 90 Miles - Endodontist**

**Access Analysis** Hawki

### Member / Provider Groups

Hawki Members

Hawki Endodontist

### **Comparison Graph**

Percent of members with access to a choice of providers over miles

1st closest 2nd closest

<sup>1</sup> The Access Standard is defined as (Hawki Members) members accessing:

1 (Hawki Endodontist) provider in 90 miles and 90 minutes

| Distances/Times                       |                         |  |  |  |  |  |
|---------------------------------------|-------------------------|--|--|--|--|--|
|                                       | Average                 |  |  |  |  |  |
| Distance/Time to 1st closest provider | 45.7 miles<br>56.1 mins |  |  |  |  |  |
| Distance/Time to 2nd closest provider | 57.0 miles<br>68.8 mins |  |  |  |  |  |
|                                       |                         |  |  |  |  |  |
|                                       |                         |  |  |  |  |  |
|                                       |                         |  |  |  |  |  |