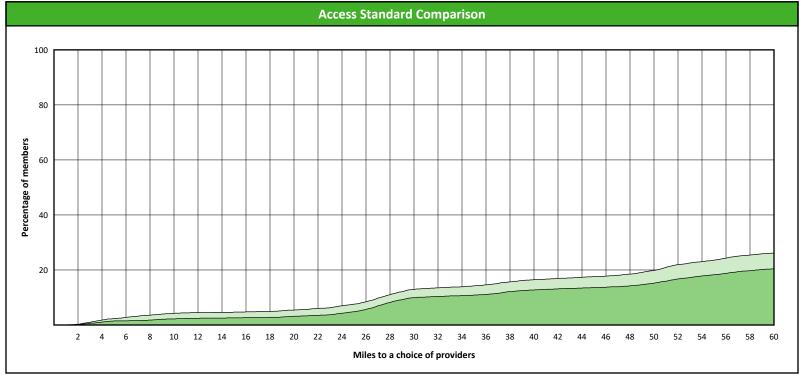

### **Access Overview 30 Miles - Periodontist**

Hawki

### Member / Provider Groups

Hawki Members

Hawki Periodontist

#### Comparison Graph

Percent of members with access to a choice of providers over miles

1st closest
2nd closest

<sup>1</sup> The Access Standard is defined as (Hawki Members) members accessing:

1 (Hawki Periodontist) provider in 30 miles and 30 minutes

| Distances/Times                       |                           |
|---------------------------------------|---------------------------|
|                                       | Average                   |
| Distance/Time to 1st closest provider | 84.0 miles<br>123.8 mins  |
| Distance/Time to 2nd closest provider | 118.1 miles<br>173.6 mins |
|                                       |                           |
|                                       |                           |
|                                       |                           |