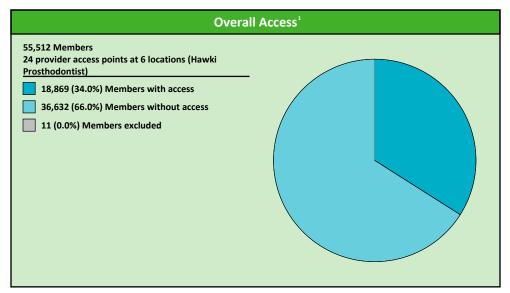

### **Access Overview 30 Miles - Prosthodontist**

#### **Access Analysis**

Hawki

### Member / Provider Groups

Hawki Members

Hawki Prosthodontist

#### Comparison Graph

Percent of members with access to a choice of providers over miles

1st closest
2nd closest

<sup>1</sup> The Access Standard is defined as (Hawki Members) members accessing:

1 (Hawki Prosthodontist) provider in 30 miles and 30 minutes

| Distances/Times                       |                           |
|---------------------------------------|---------------------------|
|                                       | Average                   |
| Distance/Time to 1st closest provider | 65.6 miles<br>82.9 mins   |
| Distance/Time to 2nd closest provider | 101.1 miles<br>124.3 mins |
|                                       |                           |
|                                       |                           |
|                                       |                           |