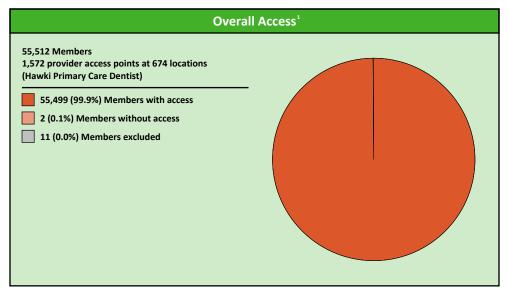

# **Access Overview 30 Miles - Primary Care Dentist**

SFY23 - Q4

**Access Analysis** 

Hawki

Member / Provider Groups

Hawki Members

Hawki Primary Care Dentist

**Comparison Graph** 

Percent of members with access to a choice of providers over miles

1st closest
2nd closest

<sup>1</sup> The Access Standard is defined as (Hawki Members) members accessing:

1 (Hawki Primary Care Dentist) provider in 30 miles and 30 minutes

| Distances/Times                       |                       |
|---------------------------------------|-----------------------|
|                                       | Average               |
| Distance/Time to 1st closest provider | 3.6 miles<br>3.9 mins |
| Distance/Time to 2nd closest provider | 4.7 miles<br>5.2 mins |
|                                       |                       |
|                                       |                       |
|                                       |                       |