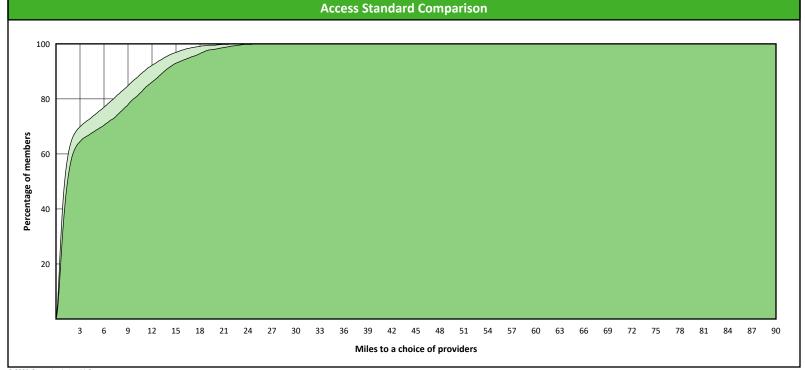

### **Access Overview 90 Miles - All Providers**

Access Analysis Hawki

### Member / Provider Groups

Hawki Members

Hawki All Providers

#### **Comparison Graph**

Percent of members with access to a choice of providers over miles

1st closest
2nd closest

1 (Hawki All Providers) provider in 90 miles and 90 minutes

| Distances/Times                       |                       |  |  |  |  |  |  |  |
|---------------------------------------|-----------------------|--|--|--|--|--|--|--|
| Average                               |                       |  |  |  |  |  |  |  |
| Distance/Time to 1st closest provider | 3.5 miles<br>3.8 mins |  |  |  |  |  |  |  |
| Distance/Time to 2nd closest provider | 4.6 miles<br>5.1 mins |  |  |  |  |  |  |  |
|                                       |                       |  |  |  |  |  |  |  |
|                                       |                       |  |  |  |  |  |  |  |
|                                       |                       |  |  |  |  |  |  |  |

<sup>&</sup>lt;sup>1</sup> The Access Standard is defined as (Hawki Members) members accessing: