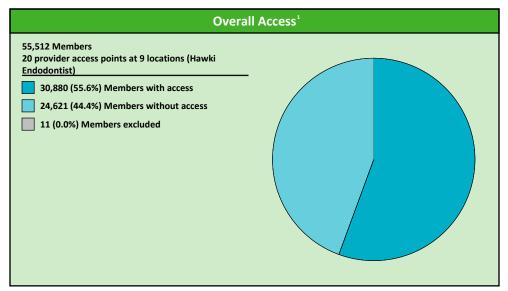

### **Access Overview 60 Miles - Endodontist**

Hawki

### Member / Provider Groups

Hawki Members

Hawki Endodontist

### **Comparison Graph**

Percent of members with access to a choice of providers over miles

1st closest
2nd closest

<sup>1</sup> The Access Standard is defined as (Hawki Members) members accessing:

1 (Hawki Endodontist) provider in 60 miles and 60 minutes

| Distances/Times                       |                         |
|---------------------------------------|-------------------------|
|                                       | Average                 |
| Distance/Time to 1st closest provider | 45.7 miles<br>56.1 mins |
| Distance/Time to 2nd closest provider | 57.0 miles<br>68.8 mins |
|                                       |                         |
|                                       |                         |
|                                       |                         |