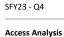

### **Access Overview 30 Miles - Periodontist**

Hawki

### Member / Provider Groups

Hawki Members

Hawki Periodontist

#### Comparison Graph

Percent of members with access to a choice of providers over miles

1st closest
2nd closest

<sup>1</sup> The Access Standard is defined as (Hawki Members) members accessing:

1 (Hawki Periodontist) provider in 30 miles and 30 minutes

| Distances/Times                       |                           |
|---------------------------------------|---------------------------|
|                                       | Average                   |
| Distance/Time to 1st closest provider | 84.0 miles<br>123.8 mins  |
| Distance/Time to 2nd closest provider | 118.1 miles<br>173.6 mins |
|                                       |                           |
|                                       |                           |
|                                       |                           |