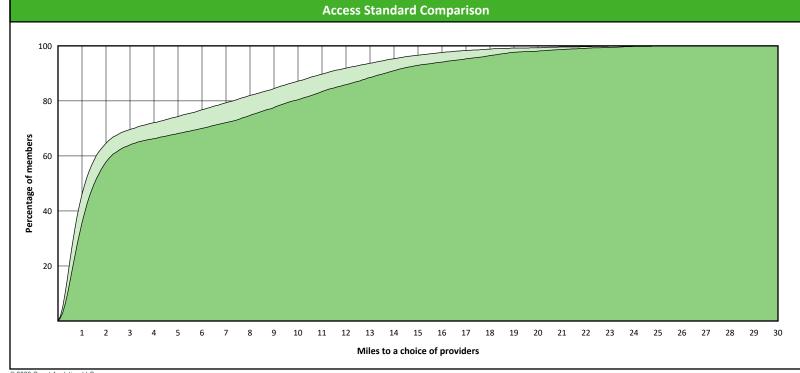

# **Access Overview 30 Miles - Oral Surgeon**

SFY23 - Q4

**Access Analysis** 

Hawki

Member / Provider Groups

Hawki Members

Hawki Oral Surgeon

**Comparison Graph** 

Percent of members with access to a choice of providers over miles

1st closest 2nd closest

<sup>1</sup> The Access Standard is defined as (Hawki Members) members accessing:

1 (Hawki Oral Surgeon) provider in 30 miles and 30 minutes

| Distances/Times                       |                         |
|---------------------------------------|-------------------------|
|                                       | Average                 |
| Distance/Time to 1st closest provider | 19.5 miles<br>22.0 mins |
| Distance/Time to 2nd closest provider | 22.8 miles<br>25.8 mins |
|                                       |                         |
|                                       |                         |
|                                       |                         |