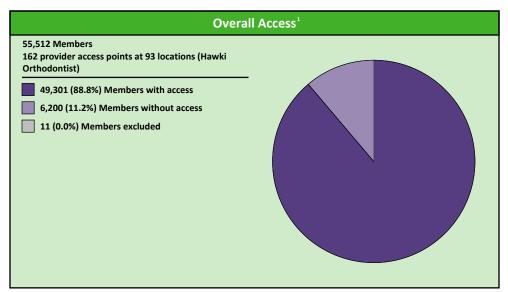

### **Access Overview 30 Miles - Orthodontist**

SFY23 - Q4

**Access Analysis** 

Hawki

Member / Provider Groups

Hawki Members

Hawki Orthodontist

**Comparison Graph** 

Percent of members with access to a choice of providers over miles

1st closest
2nd closest

<sup>1</sup> The Access Standard is defined as (Hawki Members) members accessing:

1 (Hawki Orthodontist) provider in 30 miles and 30 minutes

| Distances/Times                       |                         |
|---------------------------------------|-------------------------|
|                                       | Average                 |
| Distance/Time to 1st closest provider | 11.4 miles<br>12.6 mins |
| Distance/Time to 2nd closest provider | 17.6 miles<br>19.4 mins |
|                                       |                         |
|                                       |                         |
|                                       |                         |