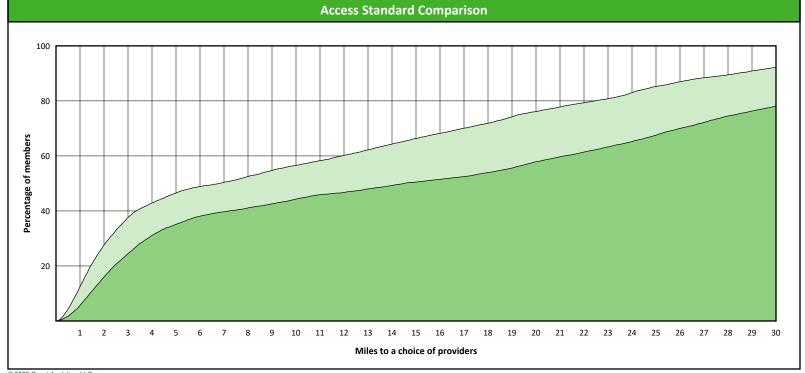

Percent of members with access to a choice of providers over miles

1st closest
2nd closest

<sup>1</sup> The Access Standard is defined as (Hawki Members) members accessing:

1 (Hawki Orthodontist) provider in 30 miles and 30 minutes

| Distances/Times                       |                         |
|---------------------------------------|-------------------------|
|                                       | Average                 |
| Distance/Time to 1st closest provider | 11.4 miles<br>12.6 mins |
| Distance/Time to 2nd closest provider | 17.6 miles<br>19.4 mins |
|                                       |                         |
|                                       |                         |
|                                       |                         |