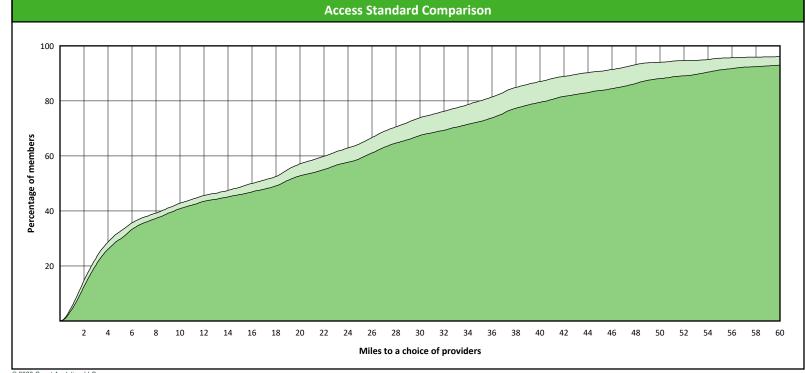

### **Access Overview 30 Miles - Endodontist**

Access Analysis Hawki

### Member / Provider Groups

Hawki Members

Hawki Endodontist

#### Comparison Graph

Percent of members with access to a choice of providers over miles

1st closest
2nd closest

<sup>1</sup> The Access Standard is defined as (Hawki Members) members accessing:

1 (Hawki Endodontist) provider in 30 miles and 30 minutes

| Distances/Times                       |                         |
|---------------------------------------|-------------------------|
|                                       | Average                 |
| Distance/Time to 1st closest provider | 45.7 miles<br>56.1 mins |
| Distance/Time to 2nd closest provider | 57.0 miles<br>68.8 mins |
|                                       |                         |
|                                       |                         |
|                                       |                         |