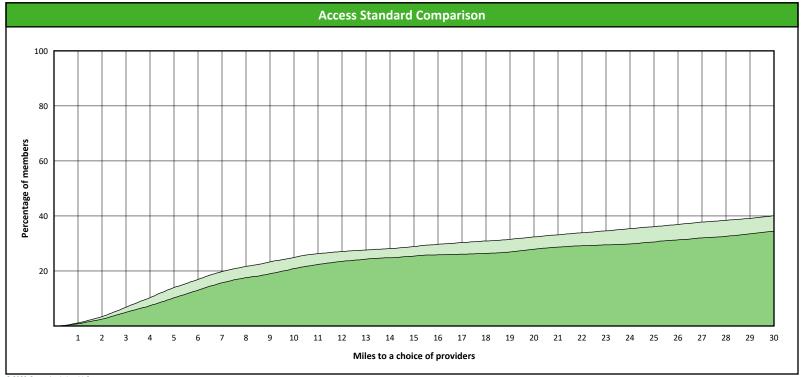

#### Comparison Graph

Percent of members with access to a choice of providers over miles

1st closest
2nd closest

<sup>1</sup> The Access Standard is defined as (Hawki Members) members accessing:

1 (Hawki Endodontist) provider in 30 miles and 30 minutes

| Distances/Times                       |                         |
|---------------------------------------|-------------------------|
|                                       | Average                 |
| Distance/Time to 1st closest provider | 45.7 miles<br>56.1 mins |
| Distance/Time to 2nd closest provider | 57.0 miles<br>68.8 mins |
|                                       |                         |
|                                       |                         |
|                                       |                         |