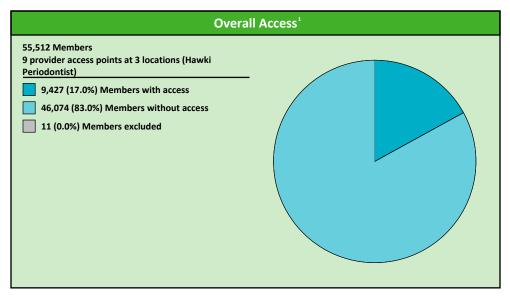

### **Access Overview 30 Miles - Periodontist**

Hawki

### Member / Provider Groups

Hawki Members

Hawki Periodontist

#### Comparison Graph

Percent of members with access to a choice of providers over miles

1st closest
2nd closest

<sup>1</sup> The Access Standard is defined as (Hawki Members) members accessing:

1 (Hawki Periodontist) provider in 30 miles and 30 minutes

| Distances/Times                       |                           |
|---------------------------------------|---------------------------|
|                                       | Average                   |
| Distance/Time to 1st closest provider | 84.0 miles<br>123.8 mins  |
| Distance/Time to 2nd closest provider | 118.1 miles<br>173.6 mins |
|                                       |                           |
|                                       |                           |
|                                       |                           |