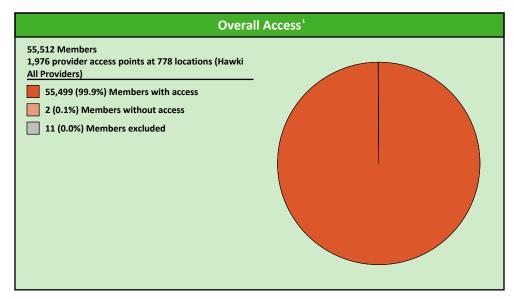

### **Access Overview 60 Miles - All Providers**

Access Analysis Hawki

### Member / Provider Groups

Hawki Members

Hawki All Providers

### **Comparison Graph**

Percent of members with access to a choice of providers over miles

1st closest
2nd closest

<sup>1</sup> The Access Standard is defined as (Hawki Members) members accessing:

1 (Hawki All Providers) provider in 60 miles and 60 minutes

| Distances/Times                       |                       |
|---------------------------------------|-----------------------|
|                                       | Average               |
| Distance/Time to 1st closest provider | 3.5 miles<br>3.8 mins |
| Distance/Time to 2nd closest provider | 4.6 miles<br>5.1 mins |
|                                       |                       |
|                                       |                       |
|                                       |                       |