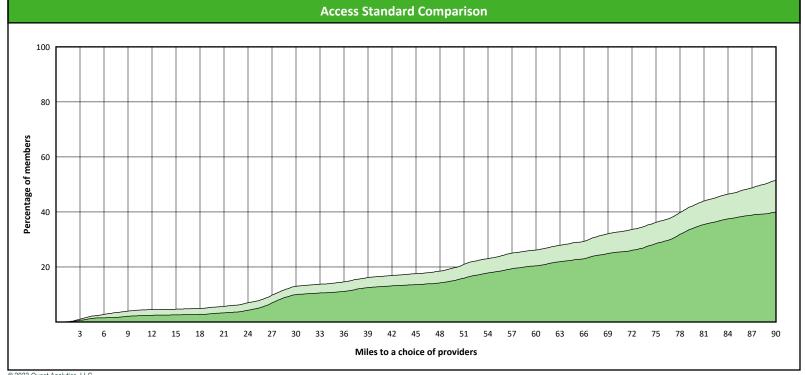

### **Access Overview 30 Miles - Prosthodontist**

#### **Access Analysis**

Hawki

### Member / Provider Groups

Hawki Members

Hawki Prosthodontist

#### Comparison Graph

Percent of members with access to a choice of providers over miles

1st closest
2nd closest

<sup>1</sup> The Access Standard is defined as (Hawki Members) members accessing:

1 (Hawki Prosthodontist) provider in 30 miles and 30 minutes

| Distances/Times                       |                           |
|---------------------------------------|---------------------------|
|                                       | Average                   |
| Distance/Time to 1st closest provider | 65.6 miles<br>82.9 mins   |
| Distance/Time to 2nd closest provider | 101.1 miles<br>124.3 mins |
|                                       |                           |
|                                       |                           |
|                                       |                           |