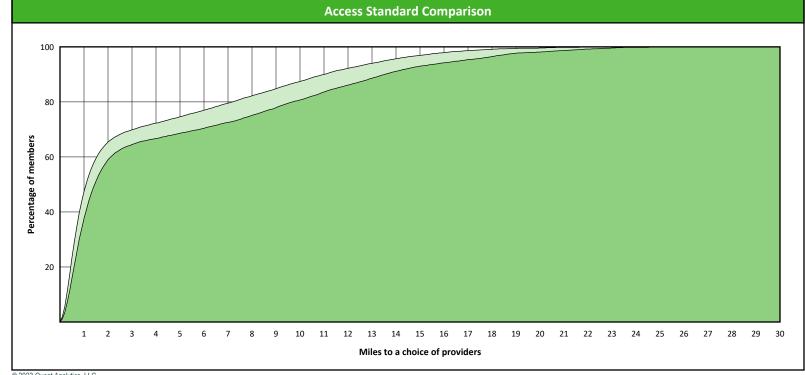

# **Access Overview 30 Miles - Primary Care Dentist**

SFY23 - Q4

**Access Analysis** 

Hawki

Member / Provider Groups

Hawki Members

Hawki Primary Care Dentist

**Comparison Graph** 

Percent of members with access to a choice of providers over miles

1st closest
2nd closest

<sup>1</sup> The Access Standard is defined as (Hawki Members) members accessing:

1 (Hawki Primary Care Dentist) provider in 30 miles and 30 minutes

| Distances/Times                       |                       |
|---------------------------------------|-----------------------|
|                                       | Average               |
| Distance/Time to 1st closest provider | 3.6 miles<br>3.9 mins |
| Distance/Time to 2nd closest provider | 4.7 miles<br>5.2 mins |
|                                       |                       |
|                                       |                       |
|                                       |                       |