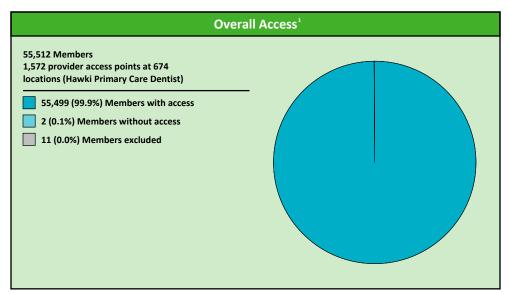

from the analysis because of invalid zip codes.

|               |        |                    |                     | All Mem  | bers |           |       |       |      |         |          |              |
|---------------|--------|--------------------|---------------------|----------|------|-----------|-------|-------|------|---------|----------|--------------|
| Member        |        | Provider           |                     | With Acc | ess  | Without A | ccess | Cou   | nts¹ | Average | Distance | Average Time |
| Group         | #      | Group              | Standard            | #        | %    | #         | %     | P     | L    | 1       | 2        | 1            |
| Hawki Members | 55,501 | Hawki All Provide  | 1 in 30 miles and 3 | 55,499   | 99.9 | 2         | 0.1   | 1,976 | 778  | 3.5     | 4.6      | 3.8          |
|               |        | Hakwi Primary      | 1 in 30 miles and 3 | 55,495   | 99.9 | 6         | 0.1   | 1,572 | 674  | 3.6     | 4.7      | 3.9          |
|               |        | Hawki Primary      | 1 in 60 miles and 6 | 55,499   | 99.9 | 2         | 0.1   | 1,572 | 674  | 3.6     | 4.7      | 3.9          |
|               |        | Hawki Primary      | 1 in 90 miles and 9 | 55,499   | 99.9 | 2         | 0.1   | 1,572 | 674  | 3.6     | 4.7      | 3.9          |
|               |        | Hawki Oral Su      | 1 in 30 miles and 3 | 38,443   | 69.3 | 17,058    | 30.7  | 188   | 57   | 19.5    | 22.8     | 22.0         |
|               |        | Hawki Oral Su      | 1 in 60 miles and 6 | 52,943   | 95.4 | 2,558     | 4.6   | 188   | 57   | 19.5    | 22.8     | 22.0         |
|               |        | Hawki Oral Su      | 1 in 90 miles and 9 | 55,308   | 99.7 | 193       | 0.3   | 188   | 57   | 19.5    | 22.8     | 22.0         |
|               |        | Hawki Endodon      | 1 in 30 miles and 3 | 20,336   | 36.6 | 35,165    | 63.4  | 20    | 9    | 45.7    | 57.0     | 56.1         |
|               |        | Hawki Endodon      | 1 in 60 miles and 6 | 30,880   | 55.6 | 24,621    | 44.4  | 20    | 9    | 45.7    | 57.0     | 56.1         |
|               |        | Hawki Endodon      | 1 in 90 miles and 9 | 44,442   | 80.1 | 11,059    | 19.9  | 20    | 9    | 45.7    | 57.0     | 56.1         |
|               |        | Hawki Orthodont    | 1 in 30 miles and 3 | 49,301   | 88.8 | 6,200     | 11.2  | 162   | 93   | 11.4    | 17.6     | 12.6         |
|               |        | Hawki Orthodont    | 1 in 60 miles and 6 | 55,494   | 99.9 | 7         | 0.1   | 162   | 93   | 11.4    | 17.6     | 12.6         |
|               |        | Hawki Orthodont    | 1 in 90 miles and 9 | 55,499   | 99.9 | 2         | 0.1   | 162   | 93   | 11.4    | 17.6     | 12.6         |
|               |        | Hawki Periodontist | 1 in 30 miles and 3 | 3,217    | 5.8  | 52,284    | 94.2  | 9     | 3    | 84.0    | 118.1    | 123.8        |
|               |        | Hawki Periodontist | 1 in 60 miles and 6 | 9,427    | 17.0 | 46,074    | 83.0  | 9     | 3    | 84.0    | 118.1    | 123.8        |
|               |        | Hawki Periodontist | 1 in 90 miles and 9 | 15,259   | 27.5 | 40,242    | 72.5  | 9     | 3    | 84.0    | 118.1    | 123.8        |
|               |        | Hawki Prosthodo    | 1 in 30 miles and 3 | 11,816   | 21.3 | 43,685    | 78.7  | 24    | 6    | 65.6    | 101.1    | 82.9         |
|               |        | Hawki Prosthodo    | 1 in 60 miles and 6 | 18,869   | 34.0 | 36,632    | 66.0  | 24    | 6    | 65.6    | 101.1    | 82.9         |
|               |        | Hawki Prosthodo    | 1 in 90 miles and 9 | 28,634   | 51.6 | 26,867    | 48.4  | 24    | 6    | 65.6    | 101.1    | 82.9         |