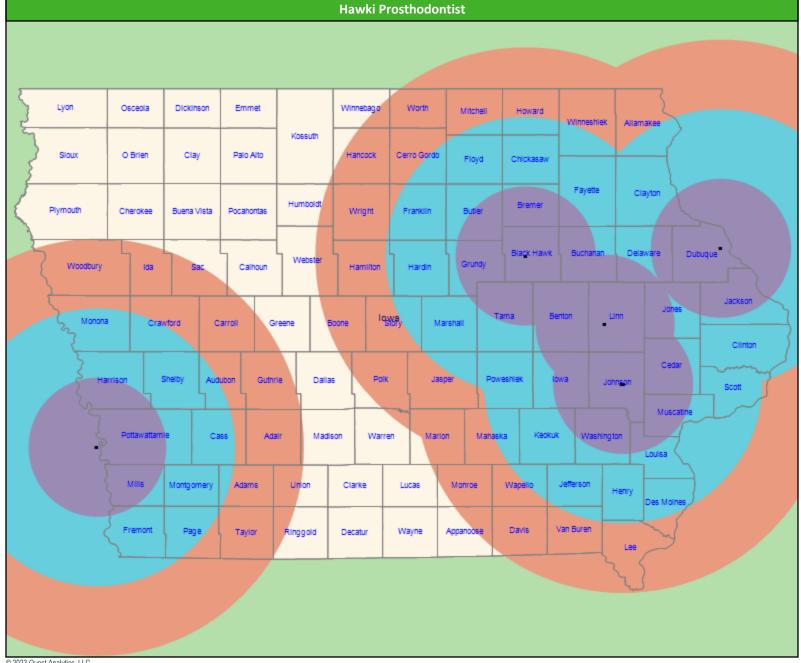

### **Access Overview 30 Miles - Prosthodontist**

#### **Access Analysis**

Hawki

### Member / Provider Groups

Hawki Members

Hawki Prosthodontist

#### Comparison Graph

Percent of members with access to a choice of providers over miles

1st closest
2nd closest

<sup>1</sup> The Access Standard is defined as (Hawki Members) members accessing:

1 (Hawki Prosthodontist) provider in 30 miles and 30 minutes

| Distances/Times                       |                           |
|---------------------------------------|---------------------------|
|                                       | Average                   |
| Distance/Time to 1st closest provider | 65.6 miles<br>82.9 mins   |
| Distance/Time to 2nd closest provider | 101.1 miles<br>124.3 mins |
|                                       |                           |
|                                       |                           |
|                                       |                           |

### **Hawki Prothodontist Access Map**

SFY23 - Q4 Hawki Prosthodontist 24 providers at 6 locations ■ All providers 30 mile radius 0 60 mile radius 90 mile radius

41.42 miles

Network Access Analysis - All Members