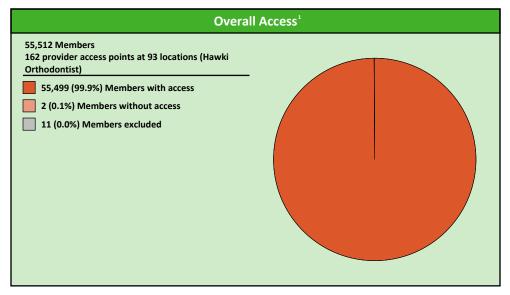

### **Access Overview 30 Miles - Orthodontist**

SFY23 - Q4

**Access Analysis** 

Hawki

Member / Provider Groups

Hawki Members

Hawki Orthodontist

**Comparison Graph** 

Percent of members with access to a choice of providers over miles

1st closest
2nd closest

<sup>1</sup> The Access Standard is defined as (Hawki Members) members accessing:

1 (Hawki Orthodontist) provider in 30 miles and 30 minutes

| Distances/Times                       |                         |
|---------------------------------------|-------------------------|
|                                       | Average                 |
| Distance/Time to 1st closest provider | 11.4 miles<br>12.6 mins |
| Distance/Time to 2nd closest provider | 17.6 miles<br>19.4 mins |
|                                       |                         |
|                                       |                         |
|                                       |                         |