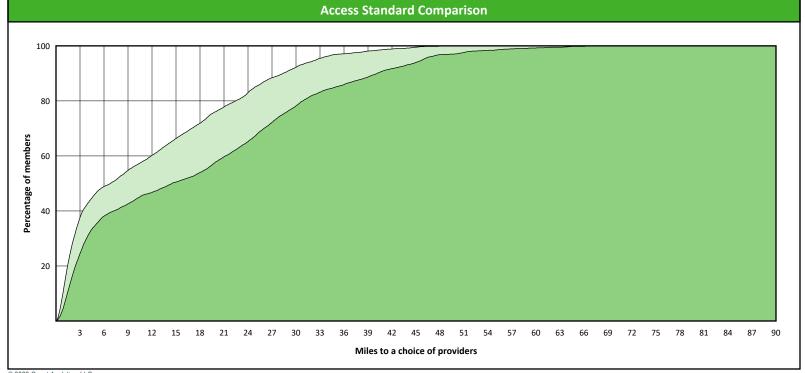

### **Access Overview 30 Miles - Orthodontist**

SFY23 - Q4

**Access Analysis** 

Hawki

Member / Provider Groups

Hawki Members

Hawki Orthodontist

**Comparison Graph** 

Percent of members with access to a choice of providers over miles

1st closest
2nd closest

<sup>1</sup> The Access Standard is defined as (Hawki Members) members accessing:

1 (Hawki Orthodontist) provider in 30 miles and 30 minutes

| Distances/Times                       |                         |
|---------------------------------------|-------------------------|
|                                       | Average                 |
| Distance/Time to 1st closest provider | 11.4 miles<br>12.6 mins |
| Distance/Time to 2nd closest provider | 17.6 miles<br>19.4 mins |
|                                       |                         |
|                                       |                         |
|                                       |                         |