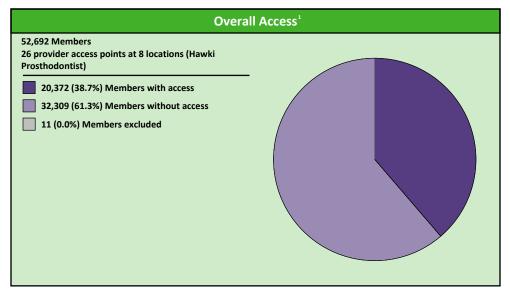

### **Access Overview 30 Miles - Prosthodontist**

May 1, 2023

#### **Access Analysis**

Hawki

### Member / Provider Groups

Hawki Members

Hawki Prosthodontist

| Distances/Times                       |                         |
|---------------------------------------|-------------------------|
|                                       | Average                 |
| Distance/Time to 1st closest provider | 44.5 miles<br>57.3 mins |
| Distance/Time to 2nd closest provider | 64.0 miles<br>80.2 mins |
|                                       |                         |
|                                       |                         |
|                                       |                         |