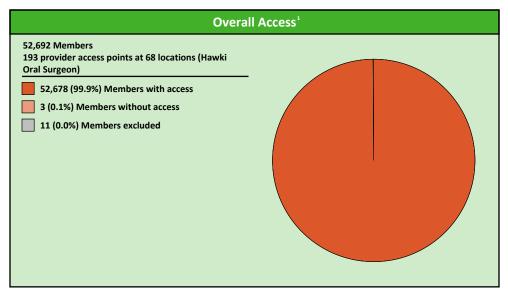

# **Access Overview 30 Miles - Oral Surgeon**

May 1, 2023

### Member / Provider Groups

Hawki Members

Hawki Oral Surgeon

| Distances/Times                       |                         |
|---------------------------------------|-------------------------|
|                                       | Average                 |
| Distance/Time to 1st closest provider | 16.2 miles<br>18.0 mins |
| Distance/Time to 2nd closest provider | 21.0 miles<br>23.5 mins |
|                                       |                         |
|                                       |                         |
|                                       |                         |