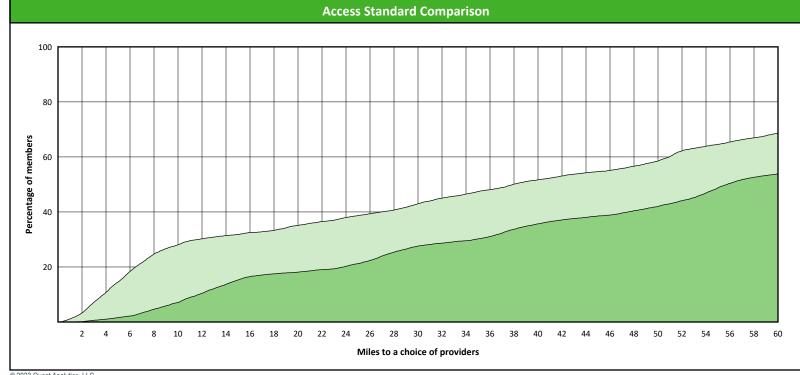

### **Access Overview 60 Miles - Prosthodontist**

May 1, 2023

**Access Analysis** 

Hawki

Member / Provider Groups

Hawki Members

Hawki Prosthodontist

**Comparison Graph** 

Percent of members with access to a choice of providers over miles

1st closest 2nd closest

<sup>1</sup> The Access Standard is defined as (Hawki Members) members accessing:

1 (Hawki Prosthodontist) provider in 60 miles and 60 minutes

| Distances/Times                       |                         |  |  |  |  |  |  |
|---------------------------------------|-------------------------|--|--|--|--|--|--|
|                                       | Average                 |  |  |  |  |  |  |
| Distance/Time to 1st closest provider | 44.5 miles<br>57.3 mins |  |  |  |  |  |  |
| Distance/Time to 2nd closest provider | 64.0 miles<br>80.2 mins |  |  |  |  |  |  |
|                                       |                         |  |  |  |  |  |  |
|                                       |                         |  |  |  |  |  |  |
|                                       |                         |  |  |  |  |  |  |