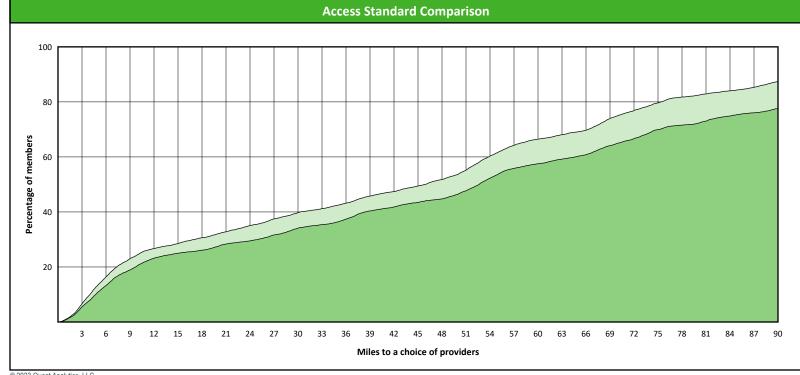

### **Access Overview 30 Miles - Orthodontist**

May 1, 2023

**Access Analysis** 

Hawki

Member / Provider Groups

Hawki Members

Hawki Orthodontist

### **Comparison Graph**

Percent of members with access to a choice of providers over miles

☐ 1st closest 2nd closest

<sup>1</sup> The Access Standard is defined as (Hawki Members) members accessing:

1 (Hawki Orthodontist) provider in 30 miles and 30 minutes

| Distances/Times                       |                         |
|---------------------------------------|-------------------------|
|                                       | Average                 |
| Distance/Time to 1st closest provider | 11.4 miles<br>12.6 mins |
| Distance/Time to 2nd closest provider | 17.4 miles<br>19.3 mins |
|                                       |                         |
|                                       |                         |
|                                       |                         |