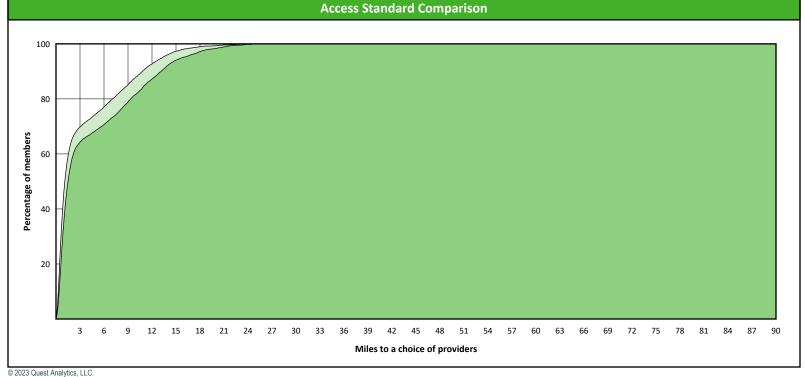

# **Access Overview 30 Miles - Oral Surgeon**

May 1, 2023

#### **Access Analysis**

Hawki

### Member / Provider Groups

Hawki Members

Hawki Oral Surgeon

### **Comparison Graph**

Percent of members with access to a choice of providers over miles

1st closest 2nd closest

<sup>1</sup> The Access Standard is defined as (Hawki Members) members accessing:

1 (Hawki Oral Surgeon) provider in 30 miles and 30 minutes

| Distances/Times                       |                         |
|---------------------------------------|-------------------------|
|                                       | Average                 |
| Distance/Time to 1st closest provider | 16.2 miles<br>18.0 mins |
| Distance/Time to 2nd closest provider | 21.0 miles<br>23.5 mins |
|                                       |                         |
|                                       |                         |
|                                       |                         |