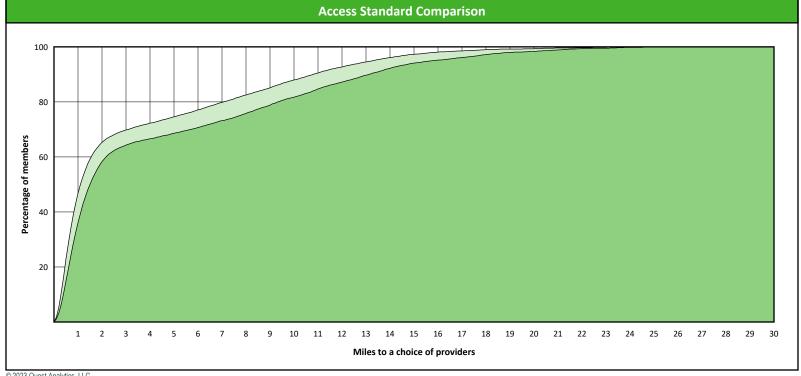

# **Access Overview 30 Miles - Primary Care Dentist**

May 1, 2023

### **Comparison Graph**

Percent of members with access to a choice of providers over miles

☐ 1st closest 2nd closest

<sup>1</sup> The Access Standard is defined as (Hawki Members) members accessing:

1 (Hawki Primary Care Dentist) provider in 30 miles and 30 minutes

| Distances/Times                       |                       |
|---------------------------------------|-----------------------|
|                                       | Average               |
| Distance/Time to 1st closest provider | 3.5 miles<br>3.8 mins |
| Distance/Time to 2nd closest provider | 4.5 miles<br>5.0 mins |
|                                       |                       |
|                                       |                       |
|                                       |                       |