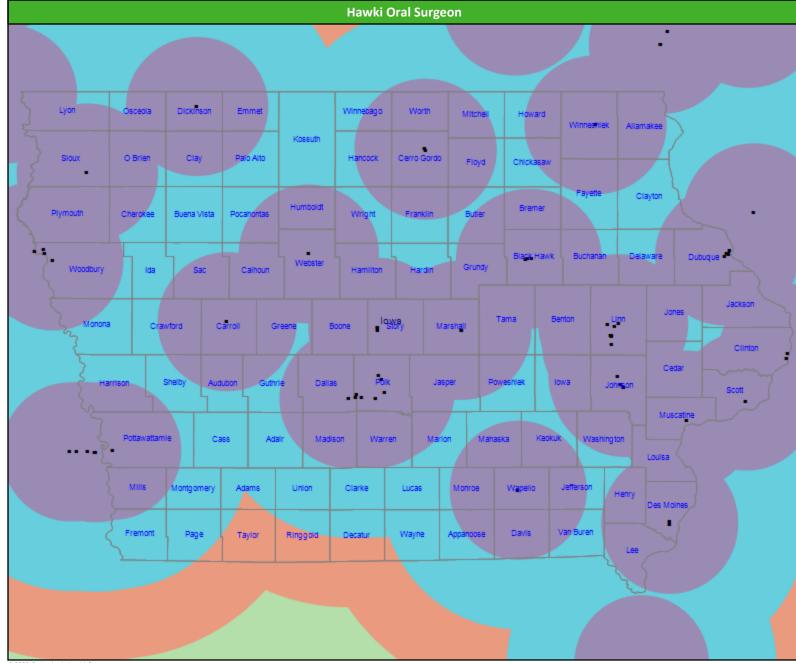

# **Hawki Oral Surgeon Access Map**

May 1, 2023

Hawki Oral Surgeon
193 provider access points
at 68 locations

All providers
30 mile radius
60 mile radius
90 mile radius

41.42 miles