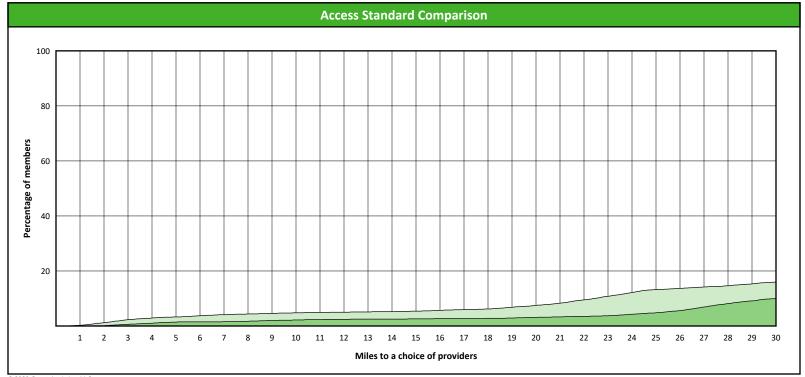

### **Access Overview 30 Miles - Periodontist**

May 1, 2023

#### **Access Analysis**

Hawki

### Member / Provider Groups

Hawki Members

Hawki Periodontist

### Comparison Graph

Percent of members with access to a choice of providers over miles

1st closest
2nd closest

<sup>1</sup> The Access Standard is defined as (Hawki Members) members accessing:

1 (Hawki Periodontist) provider in 30 miles and 30 minutes

| Distances/Times                       |                           |
|---------------------------------------|---------------------------|
|                                       | Average                   |
| Distance/Time to 1st closest provider | 80.1 miles<br>101.6 mins  |
| Distance/Time to 2nd closest provider | 117.1 miles<br>138.1 mins |
|                                       |                           |
|                                       |                           |
|                                       |                           |