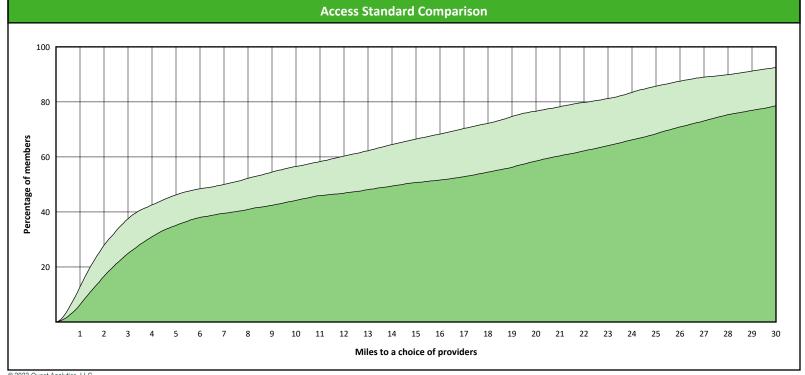

### **Access Overview 30 Miles - Orthodontist**

May 1, 2023

**Access Analysis** 

Hawki

Member / Provider Groups

Hawki Members

Hawki Orthodontist

### **Comparison Graph**

Percent of members with access to a choice of providers over miles

☐ 1st closest 2nd closest

<sup>1</sup> The Access Standard is defined as (Hawki Members) members accessing:

1 (Hawki Orthodontist) provider in 30 miles and 30 minutes

| Distances/Times                       |                         |
|---------------------------------------|-------------------------|
|                                       | Average                 |
| Distance/Time to 1st closest provider | 11.4 miles<br>12.6 mins |
| Distance/Time to 2nd closest provider | 17.4 miles<br>19.3 mins |
|                                       |                         |
|                                       |                         |
|                                       |                         |