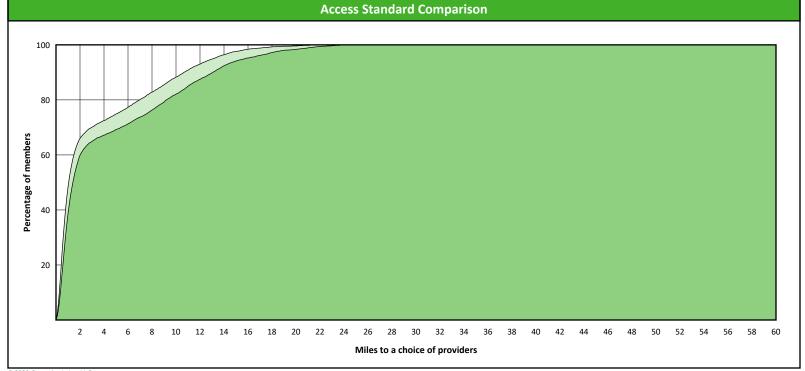

### **Access Overview 30 Miles - All Providers**

May 1, 2023

### **Comparison Graph**

Percent of members with access to a choice of providers over miles

1st closest
2nd closest

<sup>1</sup> The Access Standard is defined as (Hawki Members) members accessing:

1 (Hawki All Providers) provider in 30 miles and 30 minutes

| Distances/Times                       |                       |
|---------------------------------------|-----------------------|
|                                       | Average               |
| Distance/Time to 1st closest provider | 3.4 miles<br>3.7 mins |
| Distance/Time to 2nd closest provider | 4.4 miles<br>4.9 mins |
|                                       |                       |
|                                       |                       |
|                                       |                       |