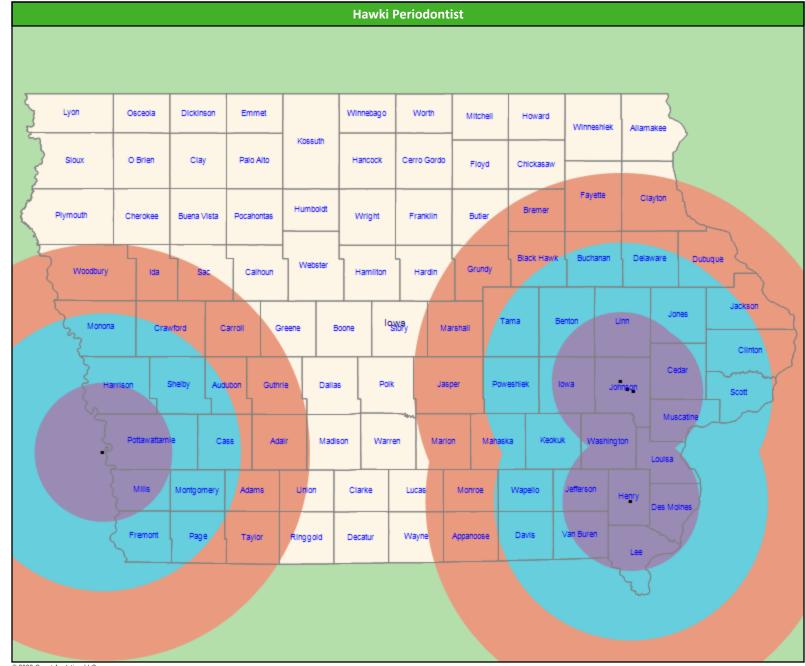

# **Hawki Periodontist Access Map**

May 1, 2023

Hawki Periodontist
11 provider access points
at 6 locations

All providers

30 mile radius

60 mile radius

90 mile radius

41.42 miles