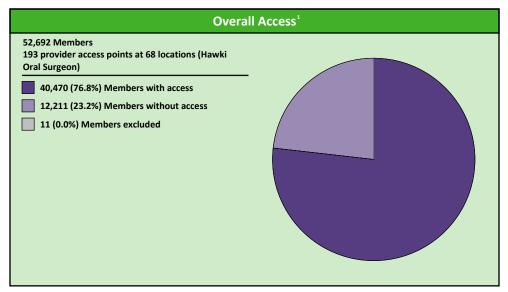

# **Access Overview 30 Miles - Oral Surgeon**

May 1, 2023

#### **Access Analysis**

Hawki

### Member / Provider Groups

Hawki Members

Hawki Oral Surgeon

### **Comparison Graph**

Percent of members with access to a choice of providers over miles

1st closest 2nd closest

<sup>1</sup> The Access Standard is defined as (Hawki Members) members accessing:

1 (Hawki Oral Surgeon) provider in 30 miles and 30 minutes

| Distances/Times                       |                         |
|---------------------------------------|-------------------------|
|                                       | Average                 |
| Distance/Time to 1st closest provider | 16.2 miles<br>18.0 mins |
| Distance/Time to 2nd closest provider | 21.0 miles<br>23.5 mins |
|                                       |                         |
|                                       |                         |
|                                       |                         |