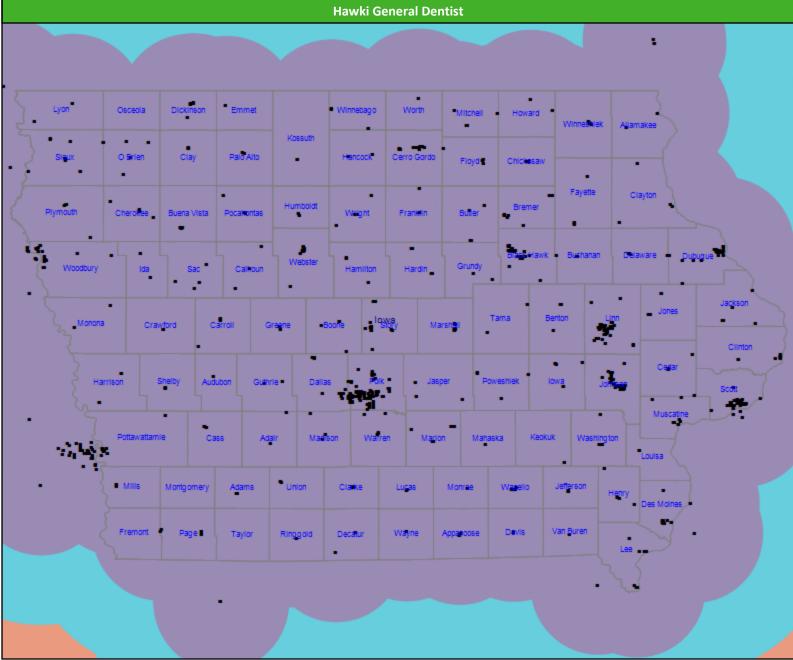

# **Access Summary By State Name**

May 1, 2023

**Access Analysis** 

Hawki

Member Group

Hawki Members

**Provider Group** 

Hawki All Providers Hawki Primary Dentist

Hawki Oral Surgeon

Hawki Endodontist

Hawki Orthodontist

Hawki Periodontist

Hawki Prosthodontist

<sup>\*\*</sup> These records have been excluded from the analysis because of invalid zip codes.

|               |        |               |                  |             | All N | /lembers                             |      |                                                 |       |                  |      |       |              |
|---------------|--------|---------------|------------------|-------------|-------|--------------------------------------|------|-------------------------------------------------|-------|------------------|------|-------|--------------|
| Member        |        | Provider      |                  | With Access |       | s Without Access Counts <sup>1</sup> |      | out Access Counts <sup>1</sup> Average Distance |       | Average Distance |      |       | Average Time |
| Group         | #      | Group         | Standard         | #           | %     | #                                    | %    | #                                               | # P L |                  |      | 2     | 1            |
| Hawki Members | 52,681 | Hawki All Pro | 1 in 30 miles an | 52,681      | 100.0 | 0                                    | 0.0  | 2,071                                           | 2,071 | 825              | 3.4  | 4.4   | 3.7          |
|               |        | Hawki All Pro | 1 in 60 miles an | 52,681      | 100.0 | 0                                    | 0.0  | 2,071                                           | 2,071 | 825              | 3.4  | 4.4   | 3.7          |
|               |        | Hawki All Pro | 1 in 90 miles an | 52,681      | 100.0 | 0                                    | 0.0  | 2,071                                           | 2,071 | 825              | 3.4  | 4.4   | 3.7          |
|               |        | Hawki Primary | 1 in 30 miles an | 52,677      | 99.9  | 4                                    | 0.1  | 1,659                                           | 1,659 | 709              | 3.5  | 4.5   | 3.8          |
|               |        | Hawki Primary | 1 in 60 miles an | 52,681      | 100.0 | 0                                    | 0.0  | 1,659                                           | 1,659 | 709              | 3.5  | 4.5   | 3.8          |
|               |        | Hawki Primary | 1 in 90 miles an | 52,681      | 100.0 | 0                                    | 0.0  | 1,659                                           | 1,659 | 709              | 3.5  | 4.5   | 3.8          |
|               |        | Hawki Oral S  | 1 in 30 miles an | 40,470      | 76.8  | 12,211                               | 23.2 | 193                                             | 193   | 68               | 16.2 | 21.0  | 18.0         |
|               |        | Hawki Oral S  | 1 in 60 miles an | 51,839      | 98.4  | 842                                  | 1.6  | 193                                             | 193   | 68               | 16.2 | 21.0  | 18.0         |
|               |        | Hawki Oral S  | 1 in 90 miles an | 52,678      | 99.9  | 3                                    | 0.1  | 193                                             | 193   | 68               | 16.2 | 21.0  | 18.0         |
|               |        | Hawki Endod   | 1 in 30 miles an | 19,039      | 36.1  | 33,642                               | 63.9 | 18                                              | 18    | 9                | 46.1 | 57.3  | 56.5         |
|               |        | Hawki Endod   | 1 in 60 miles an | 29,056      | 55.2  | 23,625                               | 44.8 | 18                                              | 18    | 9                | 46.1 | 57.3  | 56.5         |
|               |        | Hawki Endod   | 1 in 90 miles an | 41,964      | 79.7  | 10,717                               | 20.3 | 18                                              | 18    | 9                | 46.1 | 57.3  | 56.5         |
|               |        | Hawki Ortho   | 1 in 30 miles an | 47,074      | 89.4  | 5,607                                | 10.6 | 163                                             | 163   | 96               | 11.4 | 17.4  | 12.6         |
|               |        | Hawki Ortho   | 1 in 90 miles an | 52,681      | 100.0 | 0                                    | 0.0  | 163                                             | 163   | 96               | 11.4 | 17.4  | 12.6         |
|               |        | Hawki Ortho   | 1 in 60 miles an | 52,673      | 99.9  | 8                                    | 0.1  | 163                                             | 163   | 96               | 11.4 | 17.4  | 12.6         |
|               |        | Hawki Period  | 1 in 30 miles an | 6,598       | 12.5  | 46,083                               | 87.5 | 11                                              | 11    | 6                | 80.1 | 117.1 | 101.6        |
|               |        | Hawki Period  | 1 in 60 miles an | 13,551      | 25.7  | 39,130                               | 74.3 | 11                                              | 11    | 6                | 80.1 | 117.1 | 101.6        |
|               |        | Hawki Period  | 1 in 90 miles an | 21,455      | 40.7  | 31,226                               | 59.3 | 11                                              | 11    | 6                | 80.1 | 117.1 | 101.6        |
|               |        | Hawki Prosth  | 1 in 30 miles an | 20,372      | 38.7  | 32,309                               | 61.3 | 26                                              | 26    | 8                | 44.5 | 64.0  | 57.3         |
|               |        | Hawki Prosth  | 1 in 60 miles an | 31,087      | 59.0  | 21,594                               | 41.0 | 26                                              | 26    | 8                | 44.5 | 64.0  | 57.3         |
|               |        | Hawki Prosth  | 1 in 90 miles an | 40,948      | 77.7  | 11,733                               | 22.3 | 26                                              | 26    | 8                | 44.5 | 64.0  | 57.3         |