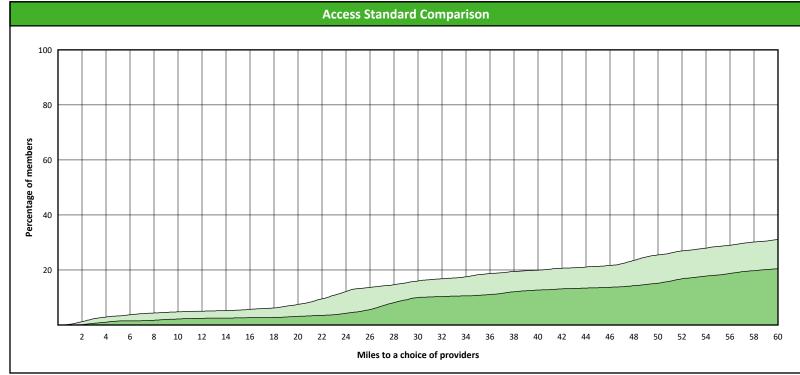

### **Access Overview 30 Miles - Prosthodontist**

May 1, 2023

#### **Access Analysis**

Hawki

### Member / Provider Groups

Hawki Members

Hawki Prosthodontist

### **Comparison Graph**

Percent of members with access to a choice of providers over miles

1st closest 2nd closest

<sup>1</sup> The Access Standard is defined as (Hawki Members) members accessing:

1 (Hawki Prosthodontist) provider in 30 miles and 30 minutes

| Distances/Times                       |                         |
|---------------------------------------|-------------------------|
|                                       | Average                 |
| Distance/Time to 1st closest provider | 44.5 miles<br>57.3 mins |
| Distance/Time to 2nd closest provider | 64.0 miles<br>80.2 mins |
|                                       |                         |
|                                       |                         |
|                                       |                         |