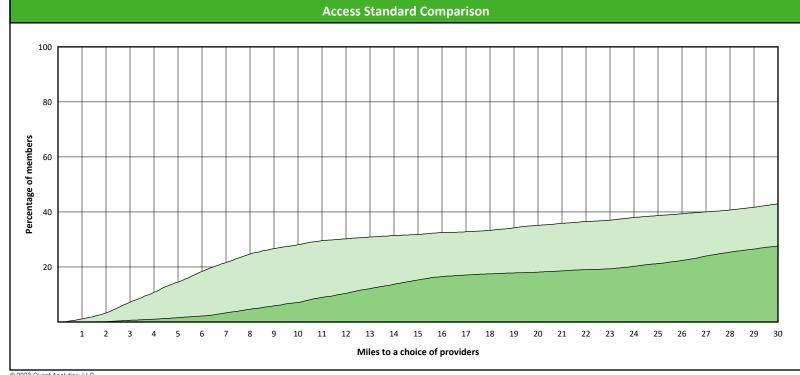

### **Access Overview 30 Miles - Prosthodontist**

May 1, 2023

### **Comparison Graph**

Percent of members with access to a choice of providers over miles

1st closest 2nd closest

<sup>1</sup> The Access Standard is defined as (Hawki Members) members accessing:

1 (Hawki Prosthodontist) provider in 30 miles and 30 minutes

| Distances/Times                       |                         |
|---------------------------------------|-------------------------|
|                                       | Average                 |
| Distance/Time to 1st closest provider | 44.5 miles<br>57.3 mins |
| Distance/Time to 2nd closest provider | 64.0 miles<br>80.2 mins |
|                                       |                         |
|                                       |                         |
|                                       |                         |