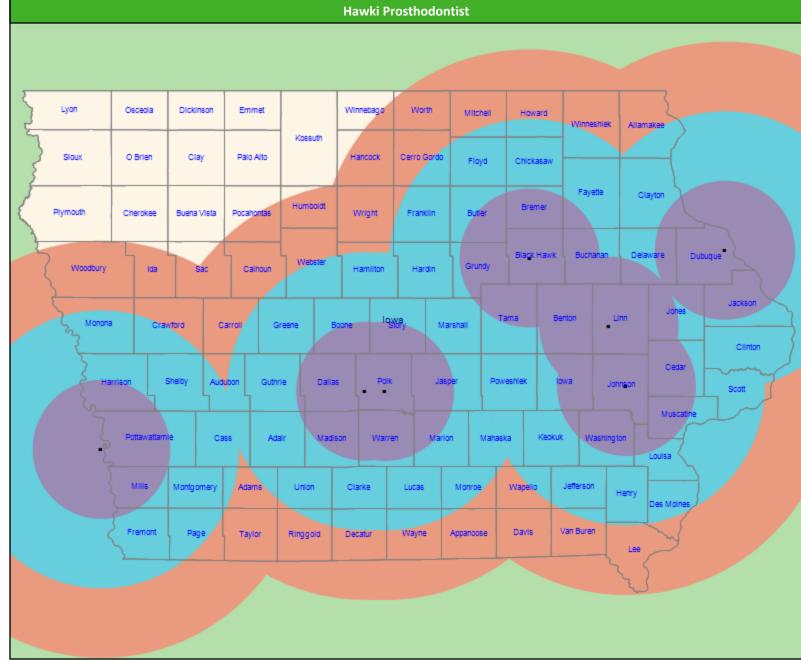

# **Hawki Prothodontist Access Map**

May 1, 2023

Hawki Prosthodontist
26 provider access points
at 8 locations

All providers

30 mile radius

60 mile radius

90 mile radius

41.42 miles