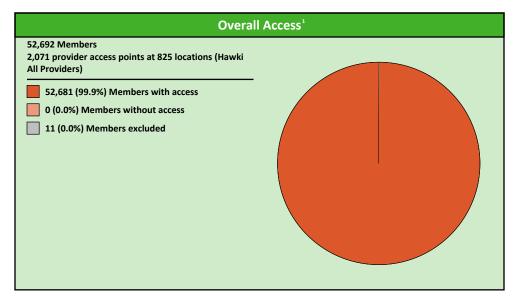

# **Hawki Prothodontist Access Map**

May 1, 2023

Hawki Prosthodontist
26 provider access points
at 8 locations

All providers

30 mile radius

60 mile radius

90 mile radius

41.42 miles