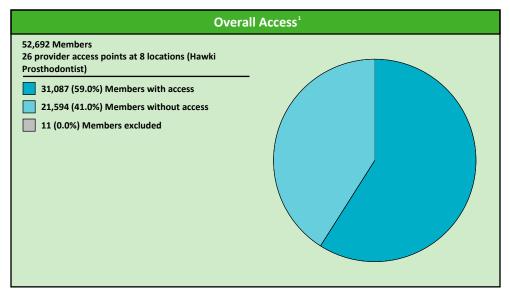

# **Hawki Prothodontist Access Map**

May 1, 2023

Hawki Prosthodontist
26 provider access points
at 8 locations

All providers

30 mile radius

60 mile radius

90 mile radius

41.42 miles