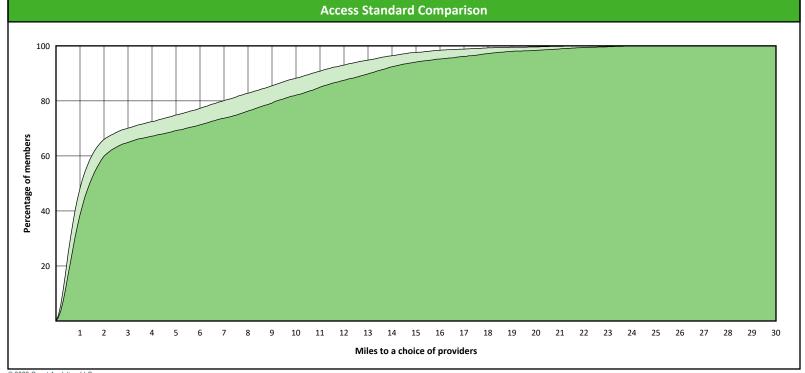

### **Access Overview 30 Miles - All Providers**

May 1, 2023

### **Comparison Graph**

Percent of members with access to a choice of providers over miles

1st closest
2nd closest

<sup>1</sup> The Access Standard is defined as (Hawki Members) members accessing:

1 (Hawki All Providers) provider in 30 miles and 30 minutes

| Distances/Times                       |                       |
|---------------------------------------|-----------------------|
|                                       | Average               |
| Distance/Time to 1st closest provider | 3.4 miles<br>3.7 mins |
| Distance/Time to 2nd closest provider | 4.4 miles<br>4.9 mins |
|                                       |                       |
|                                       |                       |
|                                       |                       |