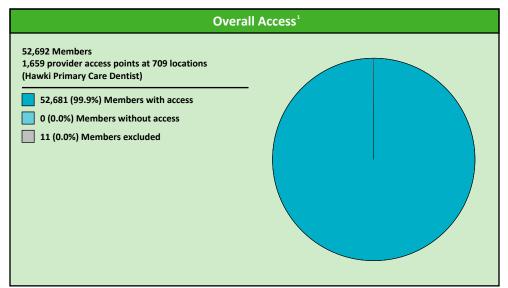

# **Access Overview 30 Miles - Primary Care Dentist**

May 1, 2023

### **Access Analysis**

Hawki

### Member / Provider Groups

Hawki Members

Hawki Primary Care Dentist

### **Comparison Graph**

Percent of members with access to a choice of providers over miles

☐ 1st closest 2nd closest

<sup>1</sup> The Access Standard is defined as (Hawki Members) members accessing:

1 (Hawki Primary Care Dentist) provider in 30 miles and 30 minutes

| Distances/Times                       |                       |
|---------------------------------------|-----------------------|
|                                       | Average               |
| Distance/Time to 1st closest provider | 3.5 miles<br>3.8 mins |
| Distance/Time to 2nd closest provider | 4.5 miles<br>5.0 mins |
|                                       |                       |
|                                       |                       |
|                                       |                       |