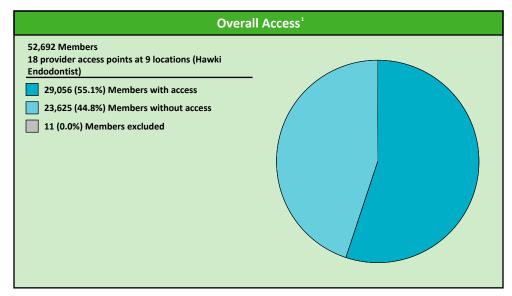

### **Access Overview 30 Miles - Endodontist**

May 1, 2023

#### **Access Analysis**

Hawki

### Member / Provider Groups

Hawki Members

Hawki Endodontist

### Comparison Graph

Percent of members with access to a choice of providers over miles

1st closest
2nd closest

<sup>1</sup> The Access Standard is defined as (Hawki Members) members accessing:

1 (Hawki Endodontist) provider in 30 miles and 30 minutes

| Distances/Times                       |                         |
|---------------------------------------|-------------------------|
|                                       | Average                 |
| Distance/Time to 1st closest provider | 46.1 miles<br>56.5 mins |
| Distance/Time to 2nd closest provider | 57.3 miles<br>69.2 mins |
|                                       |                         |
|                                       |                         |
|                                       |                         |