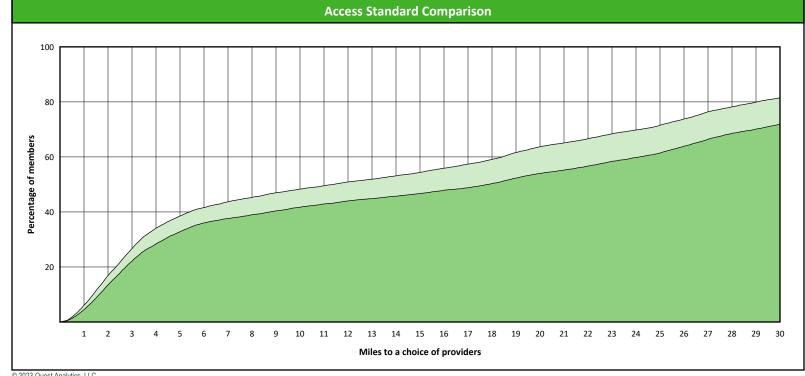

# **Access Overview 30 Miles - Oral Surgeon**

May 1, 2023

### **Comparison Graph**

Percent of members with access to a choice of providers over miles

1st closest 2nd closest

<sup>1</sup> The Access Standard is defined as (Hawki Members) members accessing:

1 (Hawki Oral Surgeon) provider in 30 miles and 30 minutes

| Distances/Times                       |                         |
|---------------------------------------|-------------------------|
|                                       | Average                 |
| Distance/Time to 1st closest provider | 16.2 miles<br>18.0 mins |
| Distance/Time to 2nd closest provider | 21.0 miles<br>23.5 mins |
|                                       |                         |
|                                       |                         |
|                                       |                         |