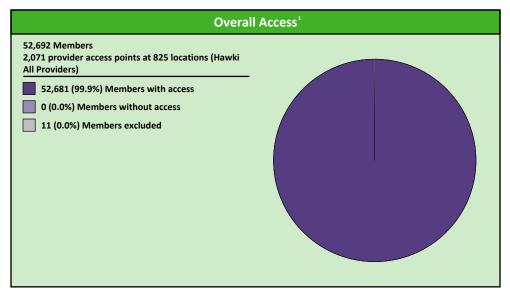

### **Access Overview 30 Miles - All Providers**

May 1, 2023

#### **Access Analysis**

Hawki

### Member / Provider Groups

Hawki Members

Hawki All Providers

### **Comparison Graph**

Percent of members with access to a choice of providers over miles

1st closest
2nd closest

<sup>1</sup> The Access Standard is defined as (Hawki Members) members accessing:

1 (Hawki All Providers) provider in 30 miles and 30 minutes

| Distances/Times                       |                       |
|---------------------------------------|-----------------------|
|                                       | Average               |
| Distance/Time to 1st closest provider | 3.4 miles<br>3.7 mins |
| Distance/Time to 2nd closest provider | 4.4 miles<br>4.9 mins |
|                                       |                       |
|                                       |                       |
|                                       |                       |