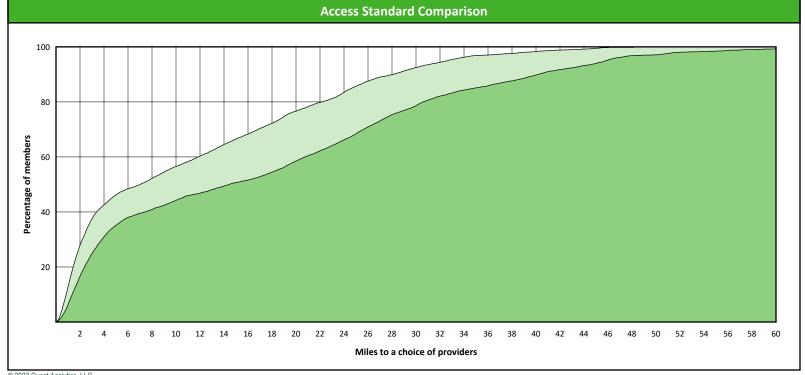

### **Access Overview 60 Miles - Periodontist**

May 1, 2023

Access Analysis

Hawki

### Member / Provider Groups

Hawki Members

Hawki Periodontist

### **Comparison Graph**

Percent of members with access to a choice of providers over miles

1st closest
2nd closest

<sup>1</sup> The Access Standard is defined as (Hawki Members) members accessing:

1 (Hawki Periodontist) provider in 60 miles and 60 minutes

| Distances/Times                       |                           |  |  |  |  |  |  |
|---------------------------------------|---------------------------|--|--|--|--|--|--|
|                                       | Average                   |  |  |  |  |  |  |
| Distance/Time to 1st closest provider | 80.1 miles<br>101.6 mins  |  |  |  |  |  |  |
| Distance/Time to 2nd closest provider | 117.1 miles<br>138.1 mins |  |  |  |  |  |  |
|                                       |                           |  |  |  |  |  |  |
|                                       |                           |  |  |  |  |  |  |
|                                       |                           |  |  |  |  |  |  |