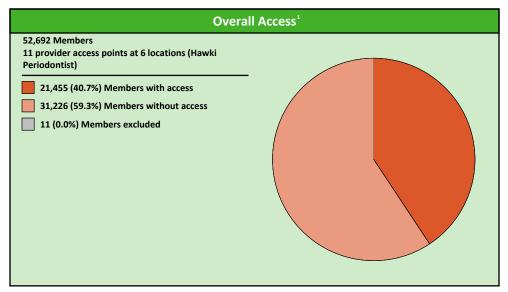

# **Hawki Periodontist Access Map**

May 1, 2023

Hawki Periodontist
11 provider access points
at 6 locations

All providers

30 mile radius

60 mile radius

90 mile radius

41.42 miles

Hawki Oral Surgeon

Hawki Endodontist

Hawki Orthodontist

Hawki Periodontist

Hawki Prosthodontist

<sup>\*\*</sup> These records have been excluded from the analysis because of invalid zip codes.

|               |        |               |                  |             | All N | /lembers                             |      |                                                 |       |                  |      |       |              |
|---------------|--------|---------------|------------------|-------------|-------|--------------------------------------|------|-------------------------------------------------|-------|------------------|------|-------|--------------|
| Member        |        | Provider      |                  | With Access |       | s Without Access Counts <sup>1</sup> |      | out Access Counts <sup>1</sup> Average Distance |       | Average Distance |      |       | Average Time |
| Group         | #      | Group         | Standard         | #           | %     | #                                    | %    | #                                               | # P L |                  |      | 2     | 1            |
| Hawki Members | 52,681 | Hawki All Pro | 1 in 30 miles an | 52,681      | 100.0 | 0                                    | 0.0  | 2,071                                           | 2,071 | 825              | 3.4  | 4.4   | 3.7          |
|               |        | Hawki All Pro | 1 in 60 miles an | 52,681      | 100.0 | 0                                    | 0.0  | 2,071                                           | 2,071 | 825              | 3.4  | 4.4   | 3.7          |
|               |        | Hawki All Pro | 1 in 90 miles an | 52,681      | 100.0 | 0                                    | 0.0  | 2,071                                           | 2,071 | 825              | 3.4  | 4.4   | 3.7          |
|               |        | Hawki Primary | 1 in 30 miles an | 52,677      | 99.9  | 4                                    | 0.1  | 1,659                                           | 1,659 | 709              | 3.5  | 4.5   | 3.8          |
|               |        | Hawki Primary | 1 in 60 miles an | 52,681      | 100.0 | 0                                    | 0.0  | 1,659                                           | 1,659 | 709              | 3.5  | 4.5   | 3.8          |
|               |        | Hawki Primary | 1 in 90 miles an | 52,681      | 100.0 | 0                                    | 0.0  | 1,659                                           | 1,659 | 709              | 3.5  | 4.5   | 3.8          |
|               |        | Hawki Oral S  | 1 in 30 miles an | 40,470      | 76.8  | 12,211                               | 23.2 | 193                                             | 193   | 68               | 16.2 | 21.0  | 18.0         |
|               |        | Hawki Oral S  | 1 in 60 miles an | 51,839      | 98.4  | 842                                  | 1.6  | 193                                             | 193   | 68               | 16.2 | 21.0  | 18.0         |
|               |        | Hawki Oral S  | 1 in 90 miles an | 52,678      | 99.9  | 3                                    | 0.1  | 193                                             | 193   | 68               | 16.2 | 21.0  | 18.0         |
|               |        | Hawki Endod   | 1 in 30 miles an | 19,039      | 36.1  | 33,642                               | 63.9 | 18                                              | 18    | 9                | 46.1 | 57.3  | 56.5         |
|               |        | Hawki Endod   | 1 in 60 miles an | 29,056      | 55.2  | 23,625                               | 44.8 | 18                                              | 18    | 9                | 46.1 | 57.3  | 56.5         |
|               |        | Hawki Endod   | 1 in 90 miles an | 41,964      | 79.7  | 10,717                               | 20.3 | 18                                              | 18    | 9                | 46.1 | 57.3  | 56.5         |
|               |        | Hawki Ortho   | 1 in 30 miles an | 47,074      | 89.4  | 5,607                                | 10.6 | 163                                             | 163   | 96               | 11.4 | 17.4  | 12.6         |
|               |        | Hawki Ortho   | 1 in 90 miles an | 52,681      | 100.0 | 0                                    | 0.0  | 163                                             | 163   | 96               | 11.4 | 17.4  | 12.6         |
|               |        | Hawki Ortho   | 1 in 60 miles an | 52,673      | 99.9  | 8                                    | 0.1  | 163                                             | 163   | 96               | 11.4 | 17.4  | 12.6         |
|               |        | Hawki Period  | 1 in 30 miles an | 6,598       | 12.5  | 46,083                               | 87.5 | 11                                              | 11    | 6                | 80.1 | 117.1 | 101.6        |
|               |        | Hawki Period  | 1 in 60 miles an | 13,551      | 25.7  | 39,130                               | 74.3 | 11                                              | 11    | 6                | 80.1 | 117.1 | 101.6        |
|               |        | Hawki Period  | 1 in 90 miles an | 21,455      | 40.7  | 31,226                               | 59.3 | 11                                              | 11    | 6                | 80.1 | 117.1 | 101.6        |
|               |        | Hawki Prosth  | 1 in 30 miles an | 20,372      | 38.7  | 32,309                               | 61.3 | 26                                              | 26    | 8                | 44.5 | 64.0  | 57.3         |
|               |        | Hawki Prosth  | 1 in 60 miles an | 31,087      | 59.0  | 21,594                               | 41.0 | 26                                              | 26    | 8                | 44.5 | 64.0  | 57.3         |
|               |        | Hawki Prosth  | 1 in 90 miles an | 40,948      | 77.7  | 11,733                               | 22.3 | 26                                              | 26    | 8                | 44.5 | 64.0  | 57.3         |