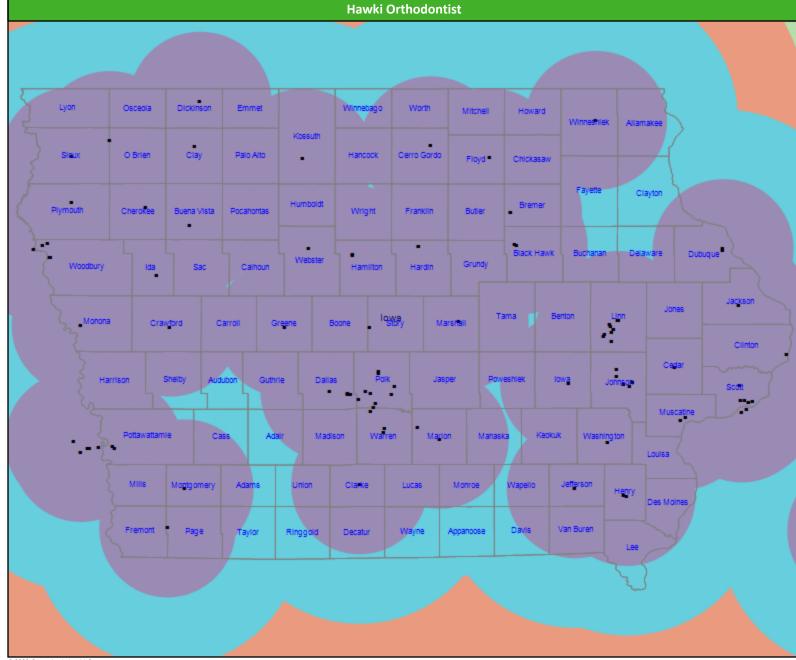

## **Hawki Orthodontist Access Map**

May 1, 2023

Hawki Orthodontist
163 provider access points
at 96 locations

All providers
30 mile radius
60 mile radius
90 mile radius

41.42 miles