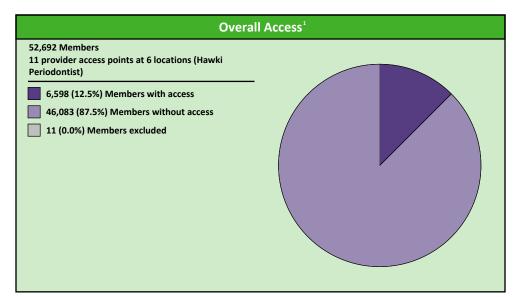

### **Access Overview 30 Miles - Periodontist**

May 1, 2023

#### **Access Analysis**

Hawki

### Member / Provider Groups

Hawki Members

Hawki Periodontist

### Comparison Graph

Percent of members with access to a choice of providers over miles

1st closest
2nd closest

<sup>1</sup> The Access Standard is defined as (Hawki Members) members accessing:

1 (Hawki Periodontist) provider in 30 miles and 30 minutes

| Distances/Times                       |                           |
|---------------------------------------|---------------------------|
|                                       | Average                   |
| Distance/Time to 1st closest provider | 80.1 miles<br>101.6 mins  |
| Distance/Time to 2nd closest provider | 117.1 miles<br>138.1 mins |
|                                       |                           |
|                                       |                           |
|                                       |                           |