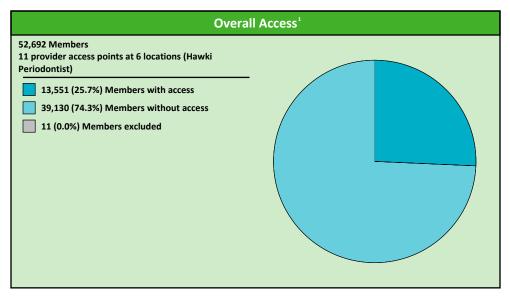

# **Hawki Periodontist Access Map**

May 1, 2023

Hawki Periodontist
11 provider access points
at 6 locations

All providers

30 mile radius

60 mile radius

90 mile radius

41.42 miles