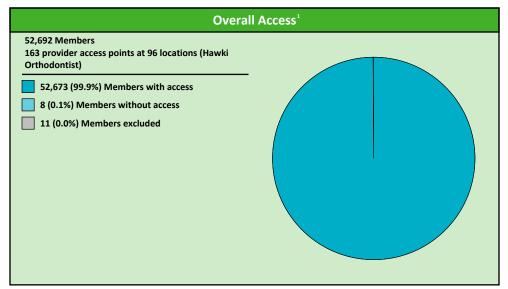

## **Hawki Orthodontist Access Map**

May 1, 2023

Hawki Orthodontist
163 provider access points
at 96 locations

All providers
30 mile radius
60 mile radius
90 mile radius

41.42 miles