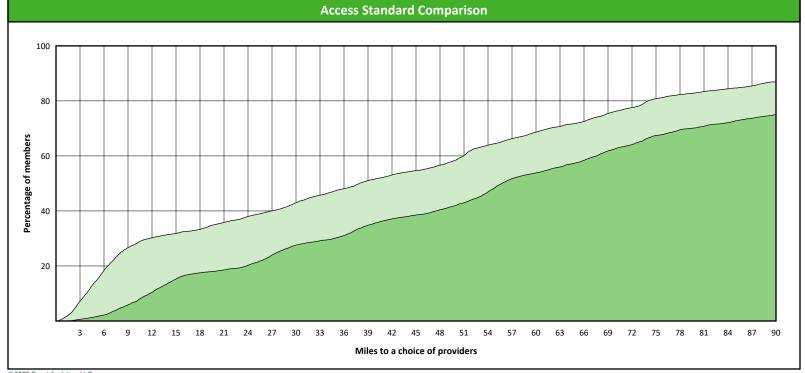

### **Comparison Graph**

Percent of members with access to a choice of providers over miles

1st closest
2nd closest

<sup>1</sup> The Access Standard is defined as (Hawki Members) members accessing:

1 (Hawki All Providers) provider in 30 miles and 30 minutes

| Distances/Times                       |                       |
|---------------------------------------|-----------------------|
|                                       | Average               |
| Distance/Time to 1st closest provider | 3.4 miles<br>3.7 mins |
| Distance/Time to 2nd closest provider | 4.4 miles<br>4.9 mins |
|                                       |                       |
|                                       |                       |
|                                       |                       |