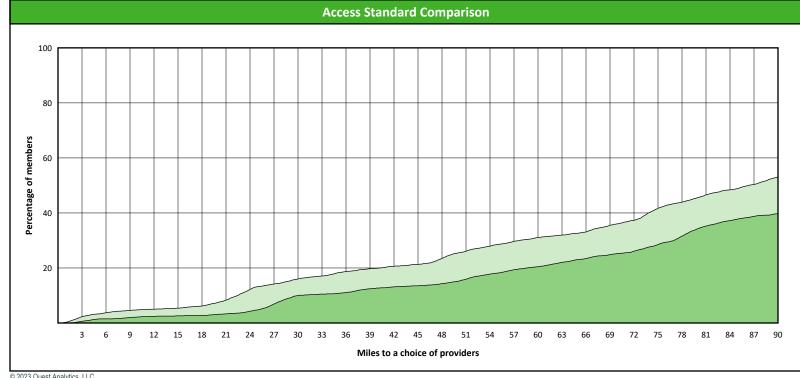

### **Access Overview 30 Miles - Periodontist**

May 1, 2023

#### **Access Analysis**

Hawki

### Member / Provider Groups

Hawki Members

Hawki Periodontist

### Comparison Graph

Percent of members with access to a choice of providers over miles

1st closest
2nd closest

<sup>1</sup> The Access Standard is defined as (Hawki Members) members accessing:

1 (Hawki Periodontist) provider in 30 miles and 30 minutes

| Distances/Times                       |                           |
|---------------------------------------|---------------------------|
|                                       | Average                   |
| Distance/Time to 1st closest provider | 80.1 miles<br>101.6 mins  |
| Distance/Time to 2nd closest provider | 117.1 miles<br>138.1 mins |
|                                       |                           |
|                                       |                           |
|                                       |                           |