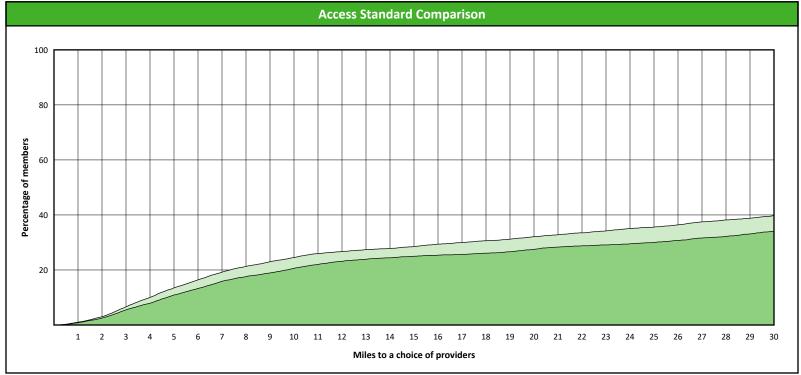

### **Access Overview 30 Miles - Endodontist**

May 1, 2023

### Comparison Graph

Percent of members with access to a choice of providers over miles

1st closest
2nd closest

<sup>1</sup> The Access Standard is defined as (Hawki Members) members accessing:

1 (Hawki Endodontist) provider in 30 miles and 30 minutes

| Distances/Times                       |                         |
|---------------------------------------|-------------------------|
|                                       | Average                 |
| Distance/Time to 1st closest provider | 46.1 miles<br>56.5 mins |
| Distance/Time to 2nd closest provider | 57.3 miles<br>69.2 mins |
|                                       |                         |
|                                       |                         |
|                                       |                         |