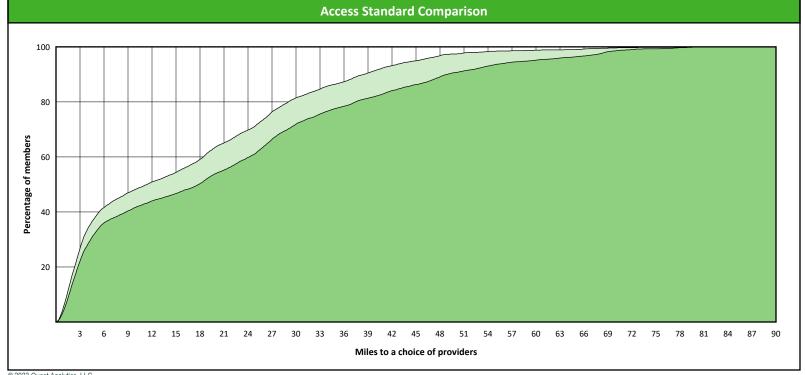

### **Access Overview 90 Miles - Endodontist**

May 1, 2023

**Access Analysis** 

Hawki

Member / Provider Groups

Hawki Members

Hawki Endodontist

### **Comparison Graph**

Percent of members with access to a choice of providers over miles

1st closest 2nd closest

<sup>1</sup> The Access Standard is defined as (Hawki Members) members accessing:

1 (Hawki Endodontist) provider in 90 miles and 90 minutes

| Distances/Times                       |                         |  |  |  |  |  |  |
|---------------------------------------|-------------------------|--|--|--|--|--|--|
|                                       | Average                 |  |  |  |  |  |  |
| Distance/Time to 1st closest provider | 46.1 miles<br>56.5 mins |  |  |  |  |  |  |
| Distance/Time to 2nd closest provider | 57.3 miles<br>69.2 mins |  |  |  |  |  |  |
|                                       |                         |  |  |  |  |  |  |
|                                       |                         |  |  |  |  |  |  |
|                                       |                         |  |  |  |  |  |  |