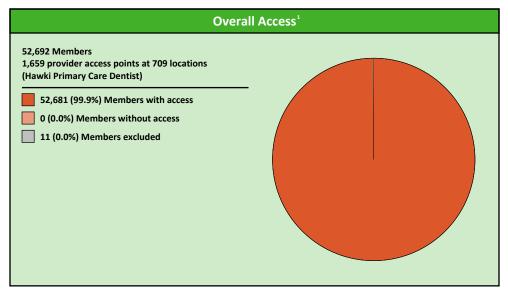

# **Access Overview 30 Miles - Primary Care Dentist**

May 1, 2023

### Member / Provider Groups

Hawki Members

Hawki Primary Care Dentist

| Distances/Times                       |                       |
|---------------------------------------|-----------------------|
|                                       | Average               |
| Distance/Time to 1st closest provider | 3.5 miles<br>3.8 mins |
| Distance/Time to 2nd closest provider | 4.5 miles<br>5.0 mins |
|                                       |                       |
|                                       |                       |
|                                       |                       |