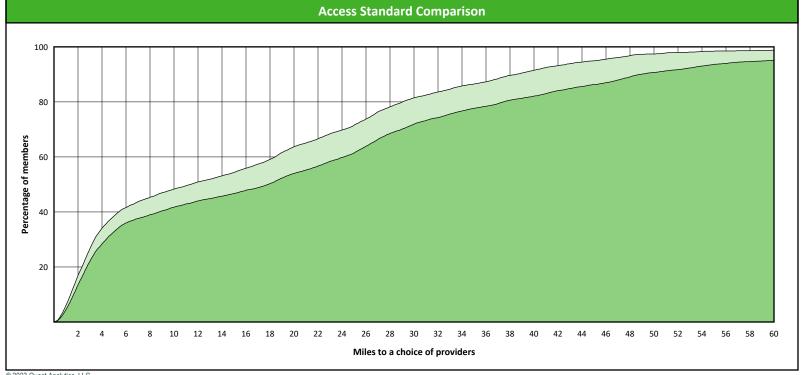

### **Access Overview 30 Miles - All Providers**

May 1, 2023

#### **Access Analysis**

Hawki

### Member / Provider Groups

Hawki Members

Hawki All Providers

### **Comparison Graph**

Percent of members with access to a choice of providers over miles

1st closest
2nd closest

<sup>1</sup> The Access Standard is defined as (Hawki Members) members accessing:

1 (Hawki All Providers) provider in 30 miles and 30 minutes

| Distances/Times                       |                       |
|---------------------------------------|-----------------------|
|                                       | Average               |
| Distance/Time to 1st closest provider | 3.4 miles<br>3.7 mins |
| Distance/Time to 2nd closest provider | 4.4 miles<br>4.9 mins |
|                                       |                       |
|                                       |                       |
|                                       |                       |