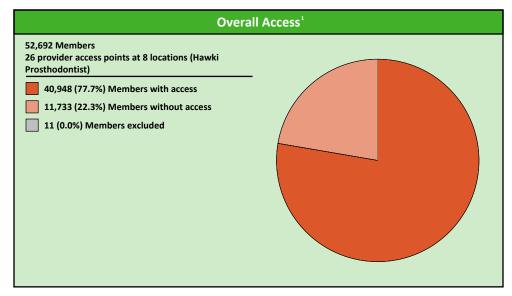

# **Hawki Prothodontist Access Map**

May 1, 2023

Hawki Prosthodontist
26 provider access points
at 8 locations

All providers

30 mile radius

60 mile radius

90 mile radius

41.42 miles

Hawki Oral Surgeon

Hawki Endodontist

Hawki Orthodontist

Hawki Periodontist

Hawki Prosthodontist

<sup>\*\*</sup> These records have been excluded from the analysis because of invalid zip codes.

|               |        |               |                  |             | All N | /lembers                             |      |                                                 |       |                  |      |       |              |
|---------------|--------|---------------|------------------|-------------|-------|--------------------------------------|------|-------------------------------------------------|-------|------------------|------|-------|--------------|
| Member        |        | Provider      |                  | With Access |       | s Without Access Counts <sup>1</sup> |      | out Access Counts <sup>1</sup> Average Distance |       | Average Distance |      |       | Average Time |
| Group         | #      | Group         | Standard         | #           | %     | #                                    | %    | #                                               | # P L |                  |      | 2     | 1            |
| Hawki Members | 52,681 | Hawki All Pro | 1 in 30 miles an | 52,681      | 100.0 | 0                                    | 0.0  | 2,071                                           | 2,071 | 825              | 3.4  | 4.4   | 3.7          |
|               |        | Hawki All Pro | 1 in 60 miles an | 52,681      | 100.0 | 0                                    | 0.0  | 2,071                                           | 2,071 | 825              | 3.4  | 4.4   | 3.7          |
|               |        | Hawki All Pro | 1 in 90 miles an | 52,681      | 100.0 | 0                                    | 0.0  | 2,071                                           | 2,071 | 825              | 3.4  | 4.4   | 3.7          |
|               |        | Hawki Primary | 1 in 30 miles an | 52,677      | 99.9  | 4                                    | 0.1  | 1,659                                           | 1,659 | 709              | 3.5  | 4.5   | 3.8          |
|               |        | Hawki Primary | 1 in 60 miles an | 52,681      | 100.0 | 0                                    | 0.0  | 1,659                                           | 1,659 | 709              | 3.5  | 4.5   | 3.8          |
|               |        | Hawki Primary | 1 in 90 miles an | 52,681      | 100.0 | 0                                    | 0.0  | 1,659                                           | 1,659 | 709              | 3.5  | 4.5   | 3.8          |
|               |        | Hawki Oral S  | 1 in 30 miles an | 40,470      | 76.8  | 12,211                               | 23.2 | 193                                             | 193   | 68               | 16.2 | 21.0  | 18.0         |
|               |        | Hawki Oral S  | 1 in 60 miles an | 51,839      | 98.4  | 842                                  | 1.6  | 193                                             | 193   | 68               | 16.2 | 21.0  | 18.0         |
|               |        | Hawki Oral S  | 1 in 90 miles an | 52,678      | 99.9  | 3                                    | 0.1  | 193                                             | 193   | 68               | 16.2 | 21.0  | 18.0         |
|               |        | Hawki Endod   | 1 in 30 miles an | 19,039      | 36.1  | 33,642                               | 63.9 | 18                                              | 18    | 9                | 46.1 | 57.3  | 56.5         |
|               |        | Hawki Endod   | 1 in 60 miles an | 29,056      | 55.2  | 23,625                               | 44.8 | 18                                              | 18    | 9                | 46.1 | 57.3  | 56.5         |
|               |        | Hawki Endod   | 1 in 90 miles an | 41,964      | 79.7  | 10,717                               | 20.3 | 18                                              | 18    | 9                | 46.1 | 57.3  | 56.5         |
|               |        | Hawki Ortho   | 1 in 30 miles an | 47,074      | 89.4  | 5,607                                | 10.6 | 163                                             | 163   | 96               | 11.4 | 17.4  | 12.6         |
|               |        | Hawki Ortho   | 1 in 90 miles an | 52,681      | 100.0 | 0                                    | 0.0  | 163                                             | 163   | 96               | 11.4 | 17.4  | 12.6         |
|               |        | Hawki Ortho   | 1 in 60 miles an | 52,673      | 99.9  | 8                                    | 0.1  | 163                                             | 163   | 96               | 11.4 | 17.4  | 12.6         |
|               |        | Hawki Period  | 1 in 30 miles an | 6,598       | 12.5  | 46,083                               | 87.5 | 11                                              | 11    | 6                | 80.1 | 117.1 | 101.6        |
|               |        | Hawki Period  | 1 in 60 miles an | 13,551      | 25.7  | 39,130                               | 74.3 | 11                                              | 11    | 6                | 80.1 | 117.1 | 101.6        |
|               |        | Hawki Period  | 1 in 90 miles an | 21,455      | 40.7  | 31,226                               | 59.3 | 11                                              | 11    | 6                | 80.1 | 117.1 | 101.6        |
|               |        | Hawki Prosth  | 1 in 30 miles an | 20,372      | 38.7  | 32,309                               | 61.3 | 26                                              | 26    | 8                | 44.5 | 64.0  | 57.3         |
|               |        | Hawki Prosth  | 1 in 60 miles an | 31,087      | 59.0  | 21,594                               | 41.0 | 26                                              | 26    | 8                | 44.5 | 64.0  | 57.3         |
|               |        | Hawki Prosth  | 1 in 90 miles an | 40,948      | 77.7  | 11,733                               | 22.3 | 26                                              | 26    | 8                | 44.5 | 64.0  | 57.3         |