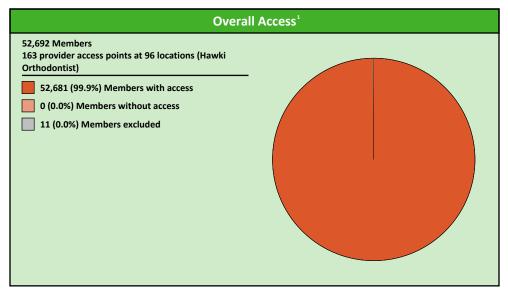

## **Hawki Orthodontist Access Map**

May 1, 2023

Hawki Orthodontist
163 provider access points
at 96 locations

All providers
30 mile radius
60 mile radius
90 mile radius

41.42 miles

| Distances/Times                       |                         |
|---------------------------------------|-------------------------|
|                                       | Average                 |
| Distance/Time to 1st closest provider | 11.4 miles<br>12.6 mins |
| Distance/Time to 2nd closest provider | 17.4 miles<br>19.3 mins |
|                                       |                         |
|                                       |                         |
|                                       |                         |

| D                                     | Distances/Times         |  |  |  |  |  |  |
|---------------------------------------|-------------------------|--|--|--|--|--|--|
|                                       | Average                 |  |  |  |  |  |  |
| Distance/Time to 1st closest provider | 11.4 miles<br>12.6 mins |  |  |  |  |  |  |
| Distance/Time to 2nd closest provider | 17.4 miles<br>19.3 mins |  |  |  |  |  |  |
|                                       |                         |  |  |  |  |  |  |
|                                       |                         |  |  |  |  |  |  |
|                                       |                         |  |  |  |  |  |  |