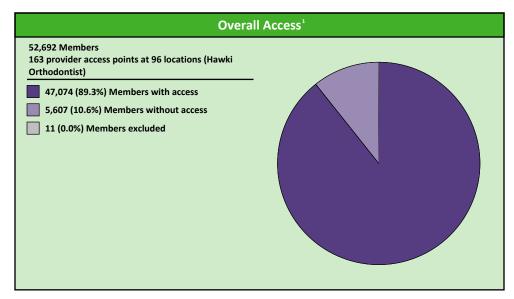

### **Access Overview 30 Miles - Orthodontist**

May 1, 2023

**Access Analysis** 

Hawki

Member / Provider Groups

Hawki Members

Hawki Orthodontist

### **Comparison Graph**

Percent of members with access to a choice of providers over miles

☐ 1st closest 2nd closest

<sup>1</sup> The Access Standard is defined as (Hawki Members) members accessing:

1 (Hawki Orthodontist) provider in 30 miles and 30 minutes

| Distances/Times                       |                         |
|---------------------------------------|-------------------------|
|                                       | Average                 |
| Distance/Time to 1st closest provider | 11.4 miles<br>12.6 mins |
| Distance/Time to 2nd closest provider | 17.4 miles<br>19.3 mins |
|                                       |                         |
|                                       |                         |
|                                       |                         |