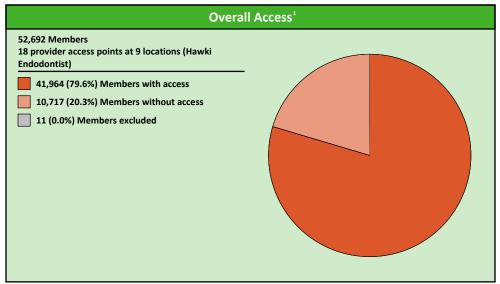

# **Hawki Endodontist Access Map**

May 1, 2023

### Hawki Endodontist

18 provider access points at 9 locations

■ All providers

30 mile radius

0 60 mile radius

90 mile radius

41.42 miles

| Distances/Times                       |                         |
|---------------------------------------|-------------------------|
|                                       | Average                 |
| Distance/Time to 1st closest provider | 46.1 miles<br>56.5 mins |
| Distance/Time to 2nd closest provider | 57.3 miles<br>69.2 mins |
|                                       |                         |
|                                       |                         |
|                                       |                         |

| Distances/Times                       |                         |  |  |  |  |  |  |
|---------------------------------------|-------------------------|--|--|--|--|--|--|
|                                       | Average                 |  |  |  |  |  |  |
| Distance/Time to 1st closest provider | 46.1 miles<br>56.5 mins |  |  |  |  |  |  |
| Distance/Time to 2nd closest provider | 57.3 miles<br>69.2 mins |  |  |  |  |  |  |
|                                       |                         |  |  |  |  |  |  |
|                                       |                         |  |  |  |  |  |  |
|                                       |                         |  |  |  |  |  |  |