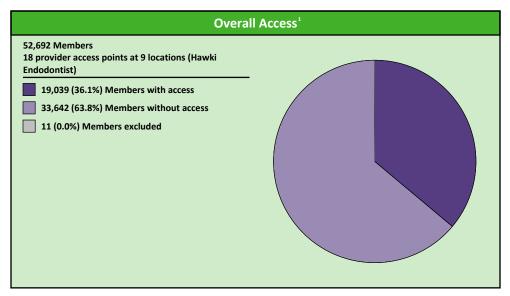

### **Access Overview 30 Miles - Endodontist**

May 1, 2023

#### **Access Analysis**

Hawki

### Member / Provider Groups

Hawki Members

Hawki Endodontist

### Comparison Graph

Percent of members with access to a choice of providers over miles

1st closest
2nd closest

<sup>1</sup> The Access Standard is defined as (Hawki Members) members accessing:

1 (Hawki Endodontist) provider in 30 miles and 30 minutes

| Distances/Times                       |                         |
|---------------------------------------|-------------------------|
|                                       | Average                 |
| Distance/Time to 1st closest provider | 46.1 miles<br>56.5 mins |
| Distance/Time to 2nd closest provider | 57.3 miles<br>69.2 mins |
|                                       |                         |
|                                       |                         |
|                                       |                         |