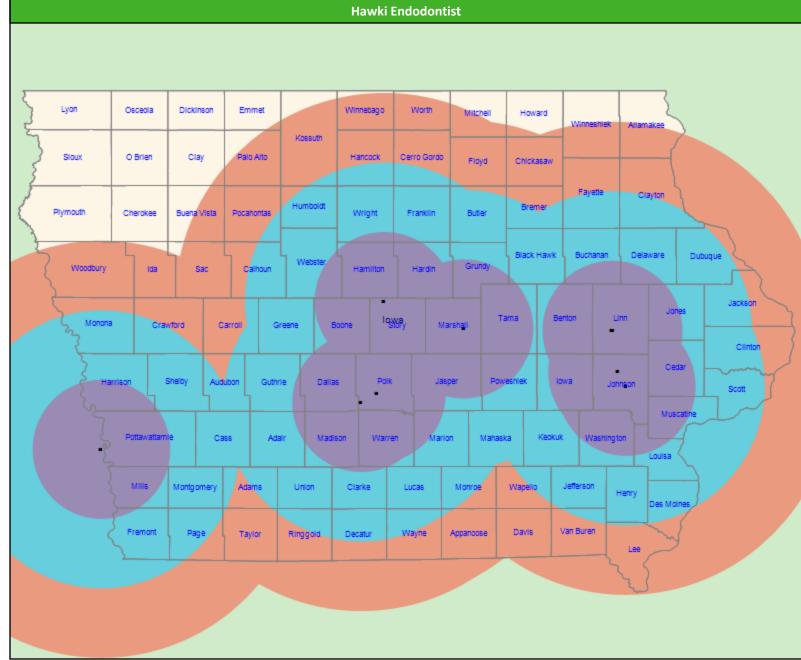

# **Hawki Endodontist Access Map**

May 1, 2023

### Hawki Endodontist

18 provider access points at 9 locations

■ All providers

30 mile radius

0 60 mile radius

90 mile radius

41.42 miles