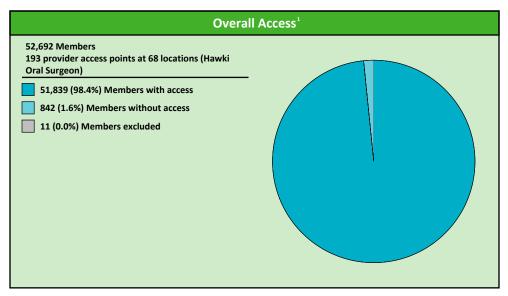

# **Access Overview 30 Miles - Oral Surgeon**

May 1, 2023

#### **Access Analysis**

Hawki

### Member / Provider Groups

Hawki Members

Hawki Oral Surgeon

### **Comparison Graph**

Percent of members with access to a choice of providers over miles

1st closest 2nd closest

<sup>1</sup> The Access Standard is defined as (Hawki Members) members accessing:

1 (Hawki Oral Surgeon) provider in 30 miles and 30 minutes

| Distances/Times                       |                         |
|---------------------------------------|-------------------------|
|                                       | Average                 |
| Distance/Time to 1st closest provider | 16.2 miles<br>18.0 mins |
| Distance/Time to 2nd closest provider | 21.0 miles<br>23.5 mins |
|                                       |                         |
|                                       |                         |
|                                       |                         |