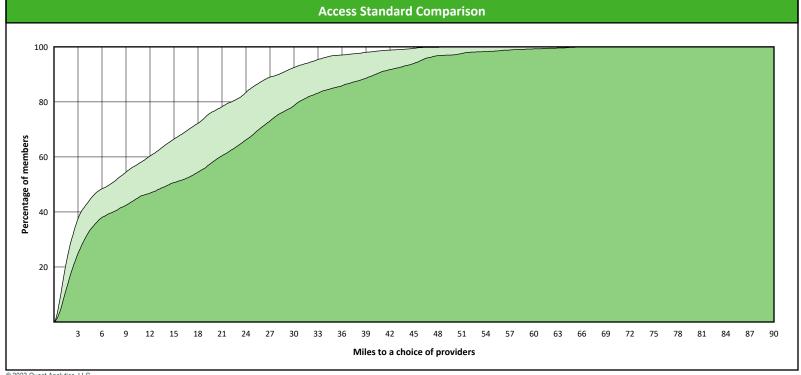

### **Access Overview 90 Miles - Periodontist**

May 1, 2023

#### **Access Analysis**

Hawki

### Member / Provider Groups

Hawki Members

Hawki Periodontist

### **Comparison Graph**

Percent of members with access to a choice of providers over miles

1st closest 2nd closest

<sup>1</sup> The Access Standard is defined as (Hawki Members) members accessing:

1 (Hawki Periodontist) provider in 90 miles and 90 minutes

| Distances/Times                       |                           |  |  |  |  |  |  |
|---------------------------------------|---------------------------|--|--|--|--|--|--|
|                                       | Average                   |  |  |  |  |  |  |
| Distance/Time to 1st closest provider | 80.1 miles<br>101.6 mins  |  |  |  |  |  |  |
| Distance/Time to 2nd closest provider | 117.1 miles<br>138.1 mins |  |  |  |  |  |  |
|                                       |                           |  |  |  |  |  |  |
|                                       |                           |  |  |  |  |  |  |
|                                       |                           |  |  |  |  |  |  |