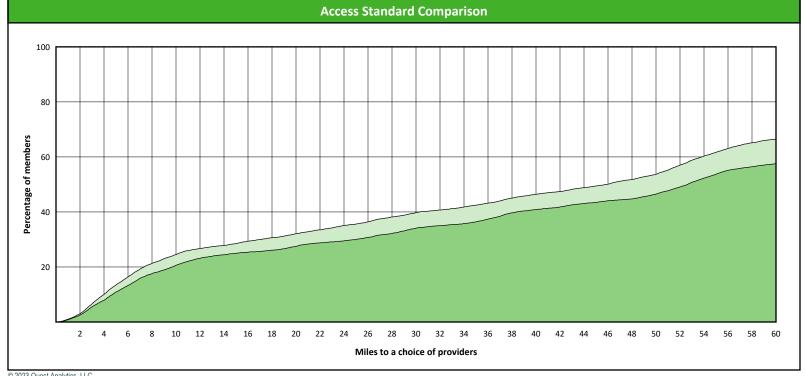

### **Access Overview 30 Miles - Orthodontist**

May 1, 2023

**Access Analysis** 

Hawki

Member / Provider Groups

Hawki Members

Hawki Orthodontist

### **Comparison Graph**

Percent of members with access to a choice of providers over miles

☐ 1st closest 2nd closest

<sup>1</sup> The Access Standard is defined as (Hawki Members) members accessing:

1 (Hawki Orthodontist) provider in 30 miles and 30 minutes

| Distances/Times                       |                         |
|---------------------------------------|-------------------------|
|                                       | Average                 |
| Distance/Time to 1st closest provider | 11.4 miles<br>12.6 mins |
| Distance/Time to 2nd closest provider | 17.4 miles<br>19.3 mins |
|                                       |                         |
|                                       |                         |
|                                       |                         |