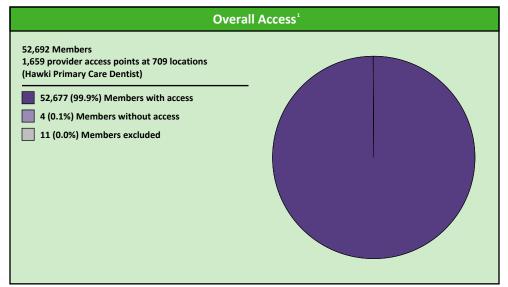

# **Access Overview 30 Miles - Primary Care Dentist**

May 1, 2023

### **Access Analysis**

Hawki

### Member / Provider Groups

Hawki Members

Hawki Primary Care Dentist

### **Comparison Graph**

Percent of members with access to a choice of providers over miles

☐ 1st closest 2nd closest

<sup>1</sup> The Access Standard is defined as (Hawki Members) members accessing:

1 (Hawki Primary Care Dentist) provider in 30 miles and 30 minutes

| Distances/Times                       |                       |
|---------------------------------------|-----------------------|
|                                       | Average               |
| Distance/Time to 1st closest provider | 3.5 miles<br>3.8 mins |
| Distance/Time to 2nd closest provider | 4.5 miles<br>5.0 mins |
|                                       |                       |
|                                       |                       |
|                                       |                       |