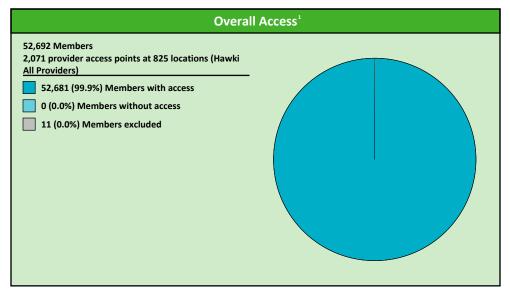

### **Access Overview 30 Miles - All Providers**

May 1, 2023

#### **Access Analysis**

Hawki

### Member / Provider Groups

Hawki Members

Hawki All Providers

| Distances/Times                       |                       |
|---------------------------------------|-----------------------|
|                                       | Average               |
| Distance/Time to 1st closest provider | 3.4 miles<br>3.7 mins |
| Distance/Time to 2nd closest provider | 4.4 miles<br>4.9 mins |
|                                       |                       |
|                                       |                       |
|                                       |                       |