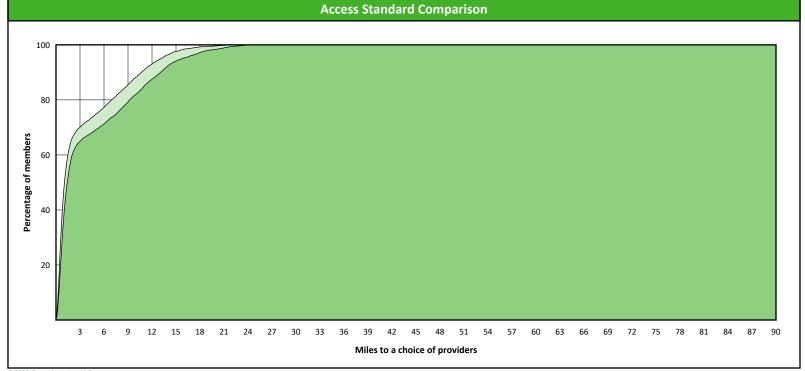

# **Access Overview 30 Miles - Primary Care Dentist**

May 1, 2023

### **Access Analysis**

Hawki

### Member / Provider Groups

Hawki Members

Hawki Primary Care Dentist

### **Comparison Graph**

Percent of members with access to a choice of providers over miles

☐ 1st closest 2nd closest

<sup>1</sup> The Access Standard is defined as (Hawki Members) members accessing:

1 (Hawki Primary Care Dentist) provider in 30 miles and 30 minutes

| Distances/Times                       |                       |
|---------------------------------------|-----------------------|
|                                       | Average               |
| Distance/Time to 1st closest provider | 3.5 miles<br>3.8 mins |
| Distance/Time to 2nd closest provider | 4.5 miles<br>5.0 mins |
|                                       |                       |
|                                       |                       |
|                                       |                       |