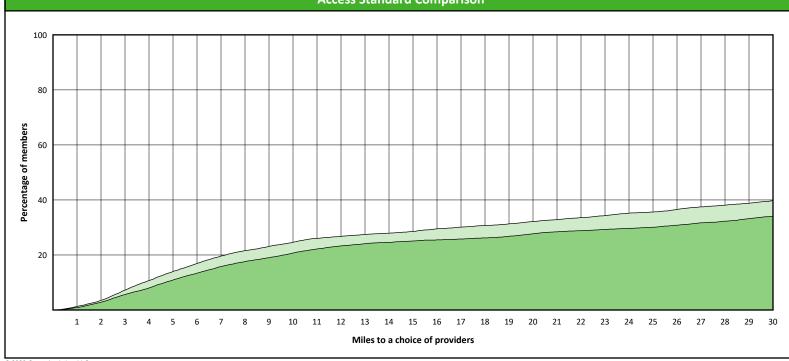

### **Access Overview 30 Miles Orthodontist**

Hawki Orthodontist 170 provider access points at 97 locations

All providers

- 30 mile radius
- 60 mile radius
- 90 mile radius

- Jo mile radius

Hawki Periodontist 12 provider access points at 6 locations

All providers

# Access Summary By State Name

| February 20, 2023                                  | All Members   |        |               |                  |          |       |           |       |       |                     |     |      |          |              |
|----------------------------------------------------|---------------|--------|---------------|------------------|----------|-------|-----------|-------|-------|---------------------|-----|------|----------|--------------|
| Access Analysis<br>Hawki                           | Membe         | er     | Pro           | ovider           | With Acc | ess   | Without A | ccess |       | Counts <sup>1</sup> |     |      | Distance | Average Time |
|                                                    | Group         | #      | Group         | Standard         | #        | %     | #         | %     | #     | Р                   | L   | 1    | 2        | 1            |
| Member Group                                       | Hawki Members | 53,513 | Hawki All Pro | 1 in 60 miles an | 53,513   | 100.0 | 0         | 0.0   | 2,082 | 2,082               | 827 | 3.4  | 4.4      | 3.7          |
| Hawki Members                                      |               | ,      | Hawki All Pro | 1 in 90 miles an | 53,513   | 100.0 | 0         | 0.0   | 2,082 | 2,082               | 827 | 3.4  | 4.4      | 3.7          |
| Provider Group                                     |               |        | Hawki Primary | 1 in 30 miles an | 53,509   | 99.9  | 4         | 0.1   | 1,666 | 1,666               | 710 | 3.5  | 4.5      | 3.8          |
| Hawki All Providers                                |               |        | Hawki Primary | 1 in 60 miles an | 53,513   | 100.0 | 0         | 0.0   | 1,666 | 1,666               | 710 | 3.5  | 4.5      | 3.8          |
| Hawki Primary Care                                 |               |        | Hawki Primary | 1 in 90 miles an | 53,513   | 100.0 | 0         | 0.0   | 1,666 | 1,666               | 710 | 3.5  | 4.5      | 3.8          |
| Dentist                                            |               |        | Hawki Oral S  | 1 in 30 miles an | 41,084   | 76.8  | 12,429    | 23.2  | 191   | 191                 | 68  | 16.2 | 21.1     | 18.0         |
| Hawki Oral Surgeon<br>Hawki Endodontist            |               |        | Hawki Oral S  | 1 in 60 miles an | 52,650   |       | 863       | 1.6   |       | 191                 | 68  | 16.2 | 21.1     | 18.0         |
| Hawki Orthodontist                                 |               |        | Hawki Oral S  | 1 in 90 miles an | 53,510   |       | 3         | 0.1   | 191   | 191                 | 68  | 16.2 | 21.1     | 18.0         |
| Hawki Periodontist                                 |               |        | Hawki Endod   | 1 in 30 miles an | 19,352   |       | 34,161    | 63.8  | 19    | 19                  | 10  | 46.0 | 57.2     | 56.4         |
| Hawki Prosthodontist                               |               |        | Hawki Endod   | 1 in 60 miles an | 29,507   | 55.1  | 24,006    | 44.9  | 19    | 19                  | 10  | 46.0 | 57.2     | 56.4         |
| <sup>1</sup> Provider counts represent:            |               |        |               | 1 in 90 miles an | 42,780   |       | 10,733    | 20.1  |       | 19                  | 10  | 46.0 | 57.2     |              |
| #: Provider access points P:                       |               |        | Hawki Ortho   | 1 in 30 miles an | 48,587   |       | -         | 9.2   | 170   | 170                 | 97  | 10.8 | 16.5     | 12.0         |
| Unique provider access                             |               |        | Hawki Ortho   | 1 in 90 miles an | 53,513   | 100.0 | 0         | 0.0   | 170   | 170                 | 97  | 10.8 | 16.5     | 12.0         |
| points<br>L: Unique provider locations             |               |        | Hawki Period  | 1 in 30 miles an | 6,649    | 12.4  | 46,864    | 87.6  | 12    | 12                  | 6   | 80.3 | 117.2    | 101.8        |
|                                                    |               |        | Hawki Period  | 1 in 60 miles an | 13,694   |       | -         | 74.4  | 12    | 12                  | 6   |      | 117.2    | 101.8        |
| ** These records have been excluded                |               |        | Hawki Period  | 1 in 90 miles an | 21,683   |       | 31,830    | 59.5  | 12    | 12                  | 6   | 80.3 | 117.2    | 101.8        |
| from the analysis because of<br>invalid zip codes. |               |        |               | 1 in 30 miles an | 20,701   |       | 32,812    | 61.3  |       | 24                  | 8   |      | 64.0     |              |
| invalid zip coucs.                                 |               |        |               | 1 in 60 miles an | 31,524   |       | 21,989    | 41.1  | 24    | 24                  | 8   | -    | 64.0     |              |
|                                                    |               |        |               | 1 in 90 miles an | 41,569   |       | 11,944    |       |       | 24                  | 8   |      | 64.0     |              |

| Key Geographic Areas |       |        |                       |                           |        |           |        |         |          |              |       |  |  |
|----------------------|-------|--------|-----------------------|---------------------------|--------|-----------|--------|---------|----------|--------------|-------|--|--|
|                      | State | Member | Р                     | With Acc                  | ess    | Without A | ccess  | Average | Distance | Average Time |       |  |  |
|                      | Name  | #      | Group                 | Standard                  | #      | %         | #      | %       | 1        | 2            | 1     |  |  |
| lowa                 |       | 53,513 | Hawki All Providers   | 1 in 60 miles and 60 mins | 53,513 | 100.0     | 0      | 0.0     | 3.4      | 4.4          | 3.7   |  |  |
|                      |       |        | Hawki All Providers   | 1 in 90 miles and 90 mins | 53,513 | 100.0     | 0      | 0.0     | 3.4      | 4.4          | 3.7   |  |  |
|                      |       |        | Hawki Primary Dentist | 1 in 30 miles and 30 mins | 53,509 | 99.9      | 4      | 0.1     | 3.5      | 4.5          | 3.8   |  |  |
|                      |       |        | Hawki Primary Dentist | 1 in 60 miles and 60 mins | 53,513 | 100.0     | 0      | 0.0     | 3.5      | 4.5          | 3.8   |  |  |
|                      |       |        | Hawk Primary Dentist  | 1 in 90 miles and 90 mins | 53,513 | 100.0     | 0      | 0.0     | 3.5      | 4.5          | 3.8   |  |  |
|                      |       |        | Hawki Oral Surgeon    | 1 in 30 miles and 30 mins | 41,084 | 76.8      | 12,429 | 23.2    | 16.2     | 21.1         | 18.0  |  |  |
|                      |       |        | Hawki Oral Surgeon    | 1 in 60 miles and 60 mins | 52,650 | 98.4      | 863    | 1.6     | 16.2     | 21.1         | 18.0  |  |  |
|                      |       |        | Hawki Oral Surgeon    | 1 in 90 miles and 90 mins | 53,510 | 99.9      | 3      | 0.1     | 16.2     | 21.1         | 18.0  |  |  |
|                      |       |        | Hawki Endodontist     | 1 in 30 miles and 30 mins | 19,352 | 36.2      | 34,161 | 63.8    | 46.0     | 57.2         | 56.4  |  |  |
|                      |       |        | Hawki Endodontist     | 1 in 60 miles and 60 mins | 29,507 | 55.1      | 24,006 | 44.9    | 46.0     | 57.2         | 56.4  |  |  |
|                      |       |        | Hawki Endodontist     | 1 in 90 miles and 90 mins | 42,780 | 79.9      | 10,733 | 20.1    | 46.0     | 57.2         | 56.4  |  |  |
|                      |       |        | Hawki Orthodontist    | 1 in 30 miles and 30 mins | 48,587 | 90.8      | 4,926  | 9.2     | 10.8     | 16.5         | 12.0  |  |  |
|                      |       |        | Hawki Orthodontist    | 1 in 90 miles and 90 mins | 53,513 | 100.0     | 0      | 0.0     | 10.8     | 16.5         | 12.0  |  |  |
|                      |       |        | Hawki Periodontist    | 1 in 30 miles and 30 mins | 6,649  | 12.4      | 46,864 | 87.6    | 80.3     | 117.2        | 101.8 |  |  |
|                      |       |        | Hawki Periodontist    | 1 in 60 miles and 60 mins | 13,694 | 25.6      | 39,819 | 74.4    | 80.3     | 117.2        | 101.8 |  |  |
|                      |       |        | Hawki Periodontist    | 1 in 90 miles and 90 mins | 21,683 | 40.5      | 31,830 | 59.5    | 80.3     | 117.2        | 101.8 |  |  |