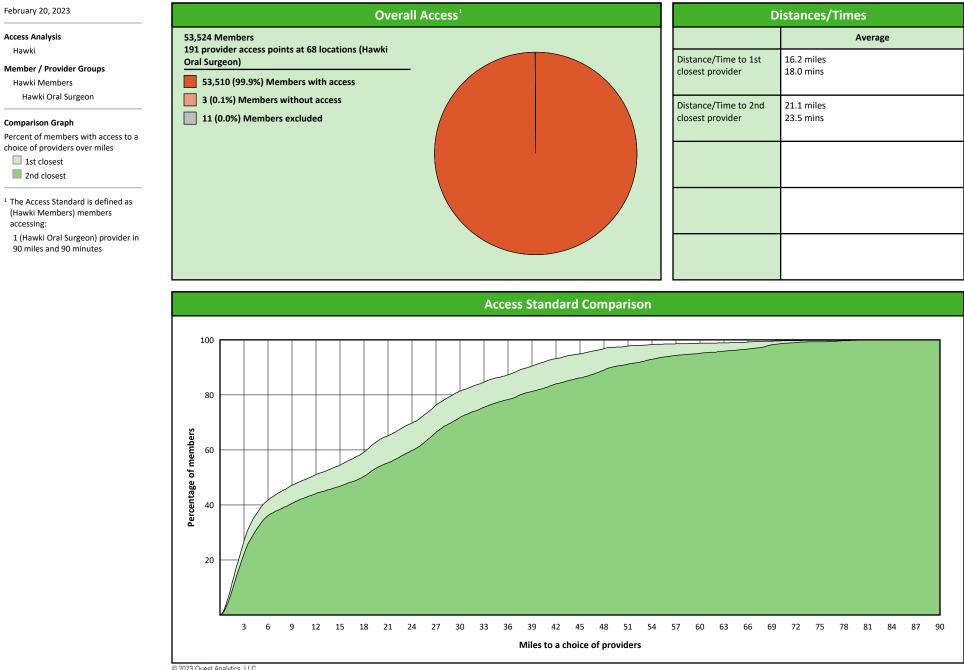

#### February 20, 2023

Hawki Primary Care Dentist 1,666 provider access points at 710 locations

- All providers
- 30 mile radius
- 60 mile radius
- 90 mile radius

Hawki Oral Surgeon 191 providers access points at 68 locations