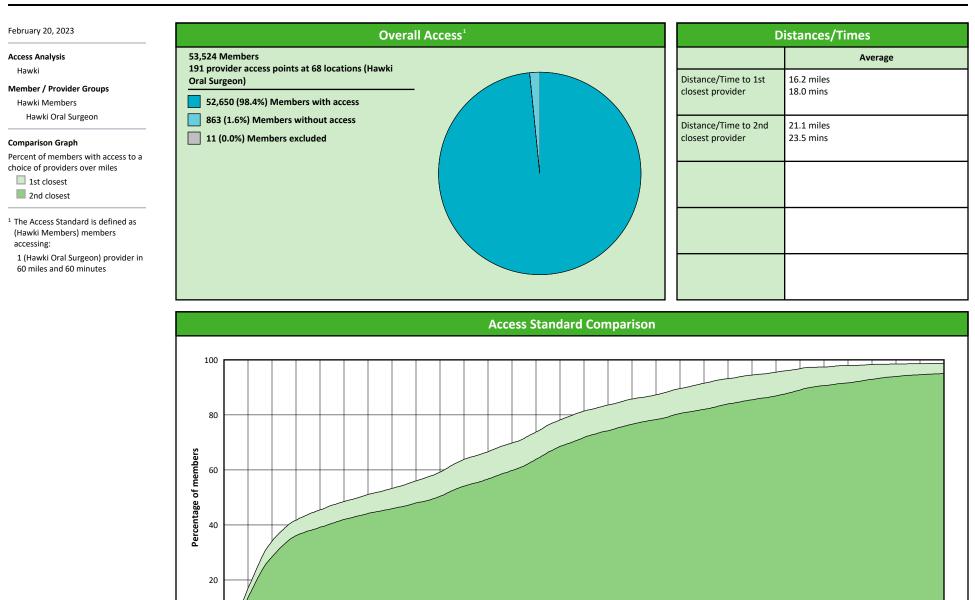

# Access Overview 60 Miles Oral Surgeon

© 2023 Quest Analytics, LLC.

2

All providers

30 mile radius

60 mile radius

90 mile radius

Hawki Endodontist 19 provider access points at 10 locations

All providers
30 mile radius

60 mile radius

90 mile radius