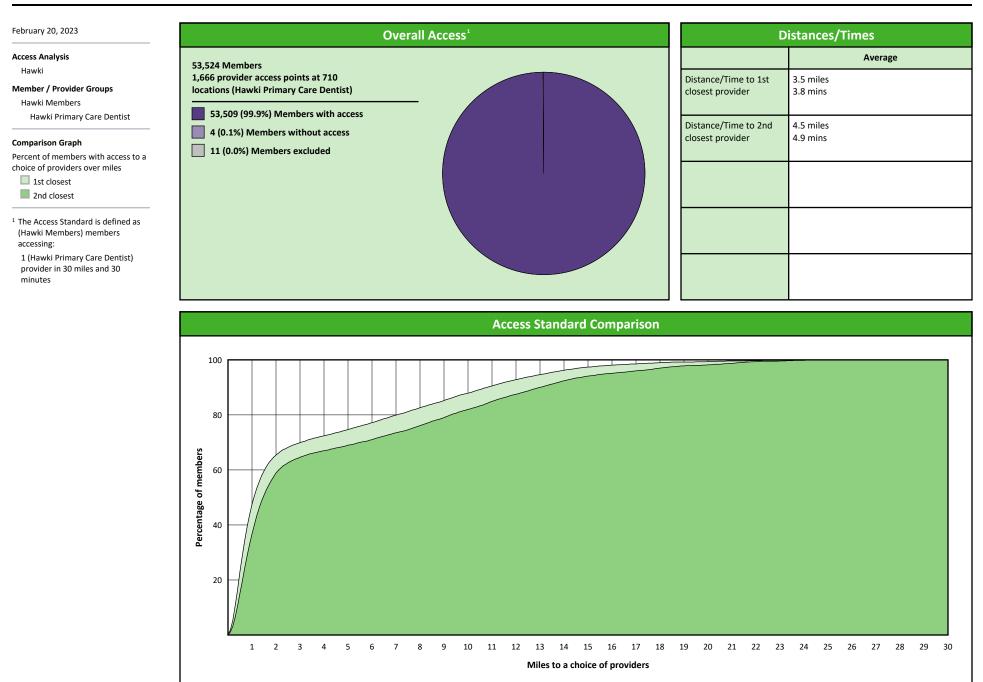

### **Access Overview 30 Miles Oral Surgeon**

#### February 20, 2023

Hawki Primary Care Dentist 1,666 provider access points at 710 locations

- All providers
- 30 mile radius
- 60 mile radius
- 90 mile radius

Hawki Oral Surgeon 191 providers access points at 68 locations

# Access Summary By State Name

| February 20, 2023                                  | All Members   |        |               |                  |          |       |           |       |       |                     |     |      |          |              |
|----------------------------------------------------|---------------|--------|---------------|------------------|----------|-------|-----------|-------|-------|---------------------|-----|------|----------|--------------|
| Access Analysis<br>Hawki                           | Membe         | er     | Pro           | ovider           | With Acc | ess   | Without A | ccess |       | Counts <sup>1</sup> |     |      | Distance | Average Time |
|                                                    | Group         | #      | Group         | Standard         | #        | %     | #         | %     | #     | Р                   | L   | 1    | 2        | 1            |
| Member Group                                       | Hawki Members | 53,513 | Hawki All Pro | 1 in 60 miles an | 53,513   | 100.0 | 0         | 0.0   | 2,082 | 2,082               | 827 | 3.4  | 4.4      | 3.7          |
| Hawki Members                                      |               | ,      | Hawki All Pro | 1 in 90 miles an | 53,513   | 100.0 | 0         | 0.0   | 2,082 | 2,082               | 827 | 3.4  | 4.4      | 3.7          |
| Provider Group                                     |               |        | Hawki Primary | 1 in 30 miles an | 53,509   | 99.9  | 4         | 0.1   | 1,666 | 1,666               | 710 | 3.5  | 4.5      | 3.8          |
| Hawki All Providers                                |               |        | Hawki Primary | 1 in 60 miles an | 53,513   | 100.0 | 0         | 0.0   | 1,666 | 1,666               | 710 | 3.5  | 4.5      | 3.8          |
| Hawki Primary Care                                 |               |        | Hawki Primary | 1 in 90 miles an | 53,513   | 100.0 | 0         | 0.0   | 1,666 | 1,666               | 710 | 3.5  | 4.5      | 3.8          |
| Dentist                                            |               |        | Hawki Oral S  | 1 in 30 miles an | 41,084   | 76.8  | 12,429    | 23.2  | 191   | 191                 | 68  | 16.2 | 21.1     | 18.0         |
| Hawki Oral Surgeon<br>Hawki Endodontist            |               |        | Hawki Oral S  | 1 in 60 miles an | 52,650   |       | 863       | 1.6   |       | 191                 | 68  | 16.2 | 21.1     | 18.0         |
| Hawki Orthodontist                                 |               |        | Hawki Oral S  | 1 in 90 miles an | 53,510   |       | 3         | 0.1   | 191   | 191                 | 68  | 16.2 | 21.1     | 18.0         |
| Hawki Periodontist                                 |               |        | Hawki Endod   | 1 in 30 miles an | 19,352   |       | 34,161    | 63.8  | 19    | 19                  | 10  | 46.0 | 57.2     | 56.4         |
| Hawki Prosthodontist                               |               |        | Hawki Endod   | 1 in 60 miles an | 29,507   | 55.1  | 24,006    | 44.9  | 19    | 19                  | 10  | 46.0 | 57.2     | 56.4         |
| <sup>1</sup> Provider counts represent:            |               |        |               | 1 in 90 miles an | 42,780   |       | 10,733    | 20.1  |       | 19                  | 10  | 46.0 | 57.2     |              |
| #: Provider access points P:                       |               |        | Hawki Ortho   | 1 in 30 miles an | 48,587   |       | -         | 9.2   | 170   | 170                 | 97  | 10.8 | 16.5     | 12.0         |
| Unique provider access                             |               |        | Hawki Ortho   | 1 in 90 miles an | 53,513   | 100.0 | 0         | 0.0   | 170   | 170                 | 97  | 10.8 | 16.5     | 12.0         |
| points<br>L: Unique provider locations             |               |        | Hawki Period  | 1 in 30 miles an | 6,649    | 12.4  | 46,864    | 87.6  | 12    | 12                  | 6   | 80.3 | 117.2    | 101.8        |
|                                                    |               |        | Hawki Period  | 1 in 60 miles an | 13,694   |       | -         | 74.4  | 12    | 12                  | 6   |      | 117.2    | 101.8        |
| ** These records have been excluded                |               |        | Hawki Period  | 1 in 90 miles an | 21,683   |       | 31,830    | 59.5  | 12    | 12                  | 6   | 80.3 | 117.2    | 101.8        |
| from the analysis because of<br>invalid zip codes. |               |        |               | 1 in 30 miles an | 20,701   |       | 32,812    | 61.3  |       | 24                  | 8   |      | 64.0     |              |
| invalid zip coucs.                                 |               |        |               | 1 in 60 miles an | 31,524   |       | 21,989    | 41.1  | 24    | 24                  | 8   | -    | 64.0     |              |
|                                                    |               |        |               | 1 in 90 miles an | 41,569   |       | 11,944    |       |       | 24                  | 8   |      | 64.0     |              |