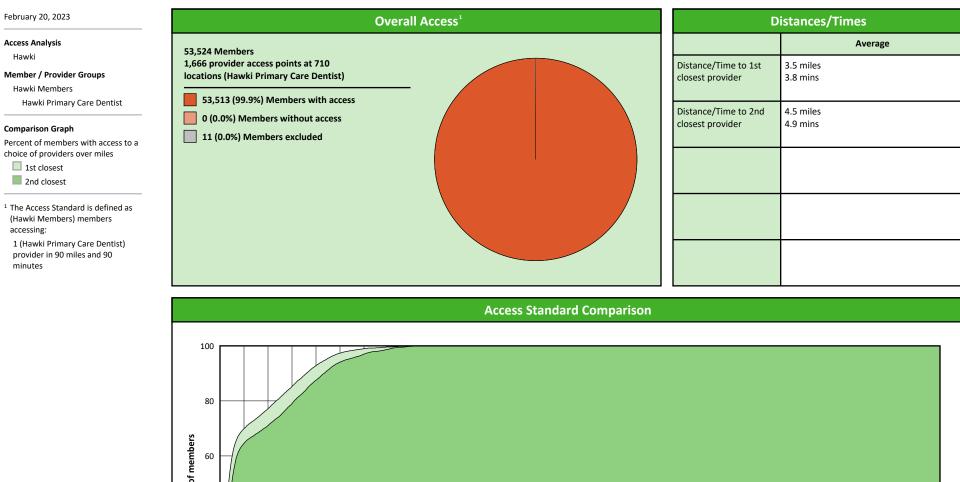

# **Access Overview 90 Miles Primary Care Dentist**

#### February 20, 2023

Hawki Primary Care Dentist 1,666 provider access points at 710 locations

- All providers
- 30 mile radius
- 60 mile radius
- 90 mile radius

Hawki Oral Surgeon 191 providers access points at 68 locations