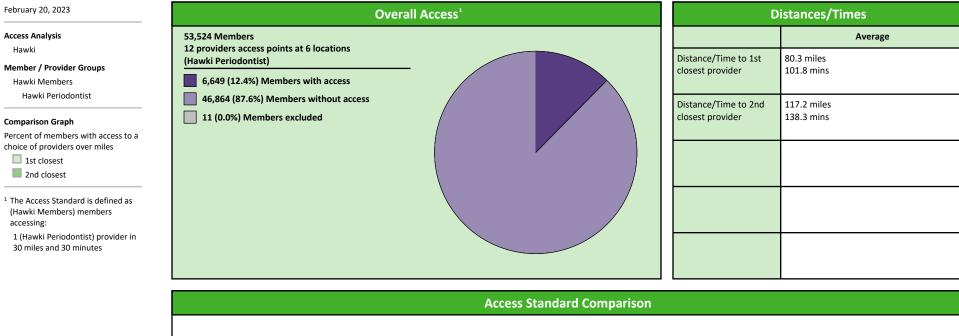

### **Access Overview 30 Miles Periodontist**

Hawki Orthodontist 170 provider access points at 97 locations

All providers

- 30 mile radius
- 60 mile radius
- 90 mile radius

- Jo mile radius

Hawki Periodontist 12 provider access points at 6 locations

All providers

30 mile radius

- 60 mile radius
- 90 mile radius

Hawki Prosthodontist 24 provider access points at 8 locations

All providers

. 30 mile radius

60 mile radius

90 mile radius