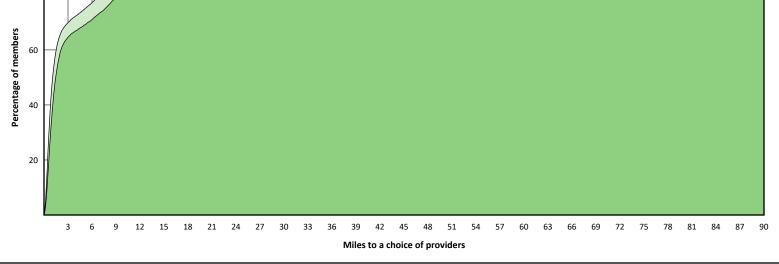

**Access Overview 30 Miles All Providers**





# **Access Overview 30 Miles Primary Care Dentist**



### **Access Overview 30 Miles Oral Surgeon**





### **Access Overview 30 Miles Endodontist**





### **Access Overview 30 Miles Orthodontist**





### **Access Overview 30 Miles Periodontist**





### **Access Overview 30 Miles Prosthodontist**





# **Access Overview 60 Miles All Providers**





# **Access Overview 60 Miles Primary Care Dentist**





# Access Overview 60 Miles Oral Surgeon





© 2023 Quest Analytics, LLC.

2

### **Access Overview 60 Miles Endodontist**





# **Access Overview 60 Miles Periodontist**





# **Access Overview 60 Miles Prosthodontist**





# **Access Overview 90 Miles All Providers**





# **Access Overview 90 Miles Primary Care Dentist**





# **Access Overview 90 Miles Oral Surgeon**



### **Access Overview 90 Miles Endodontist**





### **Access Overview 90 Miles Orthodontist**



© 2023 Quest Analytics, LLC.

3

# **Access Overview 90 Miles Periodontist**





### **Access Overview 90 Miles Prosthodontist**





### Hawki Primary Care Dentist Access Map

#### February 20, 2023

Hawki Primary Care Dentist 1,666 provider access points at 710 locations

- All providers
- 30 mile radius
- 60 mile radius
- 90 mile radius



Hawki Oral Surgeon 191 providers access points at 68 locations

All providers

30 mile radius

60 mile radius

90 mile radius



Hawki Endodontist 19 provider access points at 10 locations

All providers
30 mile radius

60 mile radius

90 mile radius



Hawki Orthodontist 170 provider access points at 97