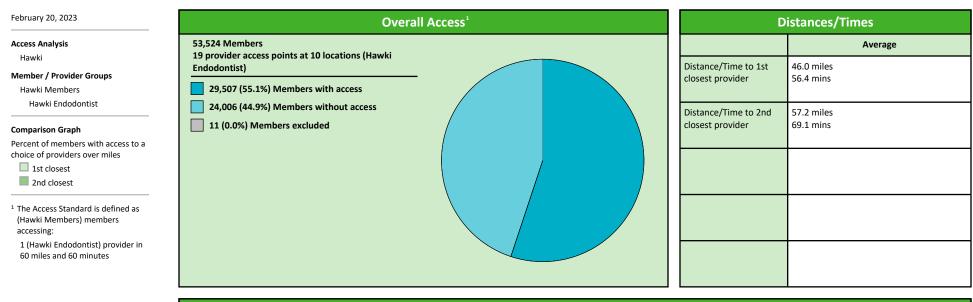

### **Access Overview 60 Miles Endodontist**

All providers

30 mile radius

60 mile radius

90 mile radius

Hawki Endodontist 19 provider access points at 10 locations

All providers
30 mile radius

60 mile radius

90 mile radius