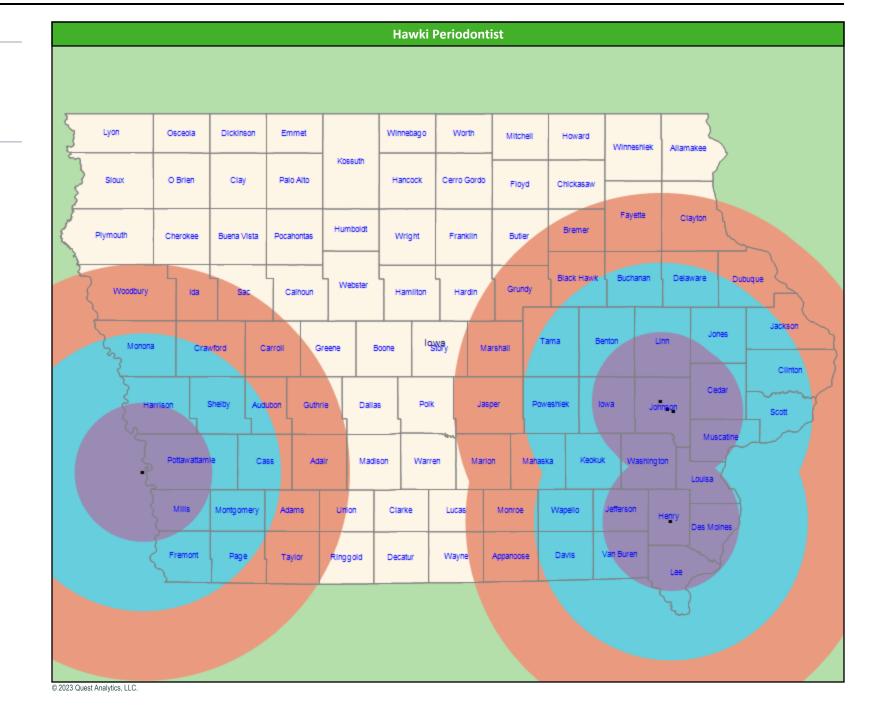

Hawki Orthodontist 170 provider access points at 97 locations

All providers

- 30 mile radius
- 60 mile radius
- 90 mile radius

- Jo mile radius

Hawki Periodontist 12 provider access points at 6 locations

All providers

30 mile radius

- 60 mile radius
- 90 mile radius

Hawki Prosthodontist 24 provider access points at 8 locations

All providers

. 30 mile radius

60 mile radius

90 mile radius