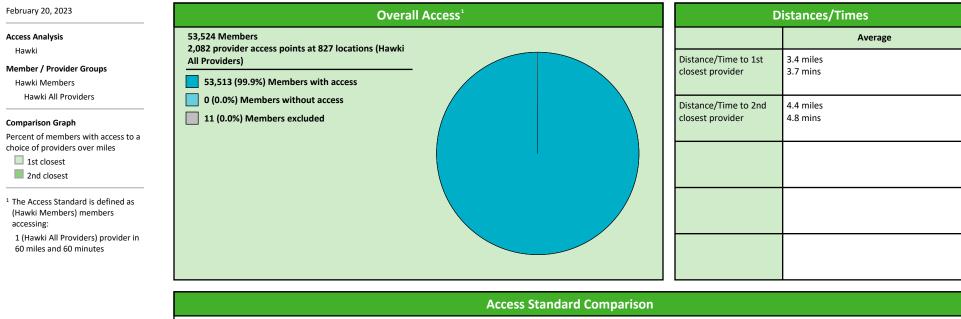

#### February 20, 2023

Hawki Primary Care Dentist 1,666 provider access points at 710 locations

- All providers
- 30 mile radius
- 60 mile radius
- 90 mile radius

Hawki Oral Surgeon 191 providers access points at 68 locations

# Access Summary By State Name

| February 20, 2023                                  | All Members   |        |               |                  |          |       |           |       |       |                     |     |      |          |              |
|----------------------------------------------------|---------------|--------|---------------|------------------|----------|-------|-----------|-------|-------|---------------------|-----|------|----------|--------------|
| Access Analysis<br>Hawki                           | Membe         | er     | Pro           | ovider           | With Acc | ess   | Without A | ccess |       | Counts <sup>1</sup> |     |      | Distance | Average Time |
|                                                    | Group         | #      | Group         | Standard         | #        | %     | #         | %     | #     | Р                   | L   | 1    | 2        | 1            |
| Member Group                                       | Hawki Members | 53,513 | Hawki All Pro | 1 in 60 miles an | 53,513   | 100.0 | 0         | 0.0   | 2,082 | 2,082               | 827 | 3.4  | 4.4      | 3.7          |
| Hawki Members                                      |               | ,      | Hawki All Pro | 1 in 90 miles an | 53,513   | 100.0 | 0         | 0.0   | 2,082 | 2,082               | 827 | 3.4  | 4.4      | 3.7          |
| Provider Group                                     |               |        | Hawki Primary | 1 in 30 miles an | 53,509   | 99.9  | 4         | 0.1   | 1,666 | 1,666               | 710 | 3.5  | 4.5      | 3.8          |
| Hawki All Providers                                |               |        | Hawki Primary | 1 in 60 miles an | 53,513   | 100.0 | 0         | 0.0   | 1,666 | 1,666               | 710 | 3.5  | 4.5      | 3.8          |
| Hawki Primary Care                                 |               |        | Hawki Primary | 1 in 90 miles an | 53,513   | 100.0 | 0         | 0.0   | 1,666 | 1,666               | 710 | 3.5  | 4.5      | 3.8          |
| Dentist                                            |               |        | Hawki Oral S  | 1 in 30 miles an | 41,084   | 76.8  | 12,429    | 23.2  | 191   | 191                 | 68  | 16.2 | 21.1     | 18.0         |
| Hawki Oral Surgeon<br>Hawki Endodontist            |               |        | Hawki Oral S  | 1 in 60 miles an | 52,650   |       | 863       | 1.6   |       | 191                 | 68  | 16.2 | 21.1     | 18.0         |
| Hawki Orthodontist                                 |               |        | Hawki Oral S  | 1 in 90 miles an | 53,510   |       | 3         | 0.1   | 191   | 191                 | 68  | 16.2 | 21.1     | 18.0         |
| Hawki Periodontist                                 |               |        | Hawki Endod   | 1 in 30 miles an | 19,352   |       | 34,161    | 63.8  | 19    | 19                  | 10  | 46.0 | 57.2     | 56.4         |
| Hawki Prosthodontist                               |               |        | Hawki Endod   | 1 in 60 miles an | 29,507   | 55.1  | 24,006    | 44.9  | 19    | 19                  | 10  | 46.0 | 57.2     | 56.4         |
| <sup>1</sup> Provider counts represent:            |               |        |               | 1 in 90 miles an | 42,780   |       | 10,733    | 20.1  |       | 19                  | 10  | 46.0 | 57.2     |              |
| #: Provider access points P:                       |               |        | Hawki Ortho   | 1 in 30 miles an | 48,587   |       | -         | 9.2   | 170   | 170                 | 97  | 10.8 | 16.5     | 12.0         |
| Unique provider access                             |               |        | Hawki Ortho   | 1 in 90 miles an | 53,513   | 100.0 | 0         | 0.0   | 170   | 170                 | 97  | 10.8 | 16.5     | 12.0         |
| points<br>L: Unique provider locations             |               |        | Hawki Period  | 1 in 30 miles an | 6,649    | 12.4  | 46,864    | 87.6  | 12    | 12                  | 6   | 80.3 | 117.2    | 101.8        |
|                                                    |               |        | Hawki Period  | 1 in 60 miles an | 13,694   |       | -         | 74.4  | 12    | 12                  | 6   |      | 117.2    | 101.8        |
| ** These records have been excluded                |               |        | Hawki Period  | 1 in 90 miles an | 21,683   |       | 31,830    | 59.5  | 12    | 12                  | 6   | 80.3 | 117.2    | 101.8        |
| from the analysis because of<br>invalid zip codes. |               |        |               | 1 in 30 miles an | 20,701   |       | 32,812    | 61.3  |       | 24                  | 8   |      | 64.0     |              |
| invalid zip coucs.                                 |               |        |               | 1 in 60 miles an | 31,524   |       | 21,989    | 41.1  | 24    | 24                  | 8   | -    | 64.0     |              |
|                                                    |               |        |               | 1 in 90 miles an | 41,569   |       | 11,944    |       |       | 24                  | 8   |      | 64.0     |              |