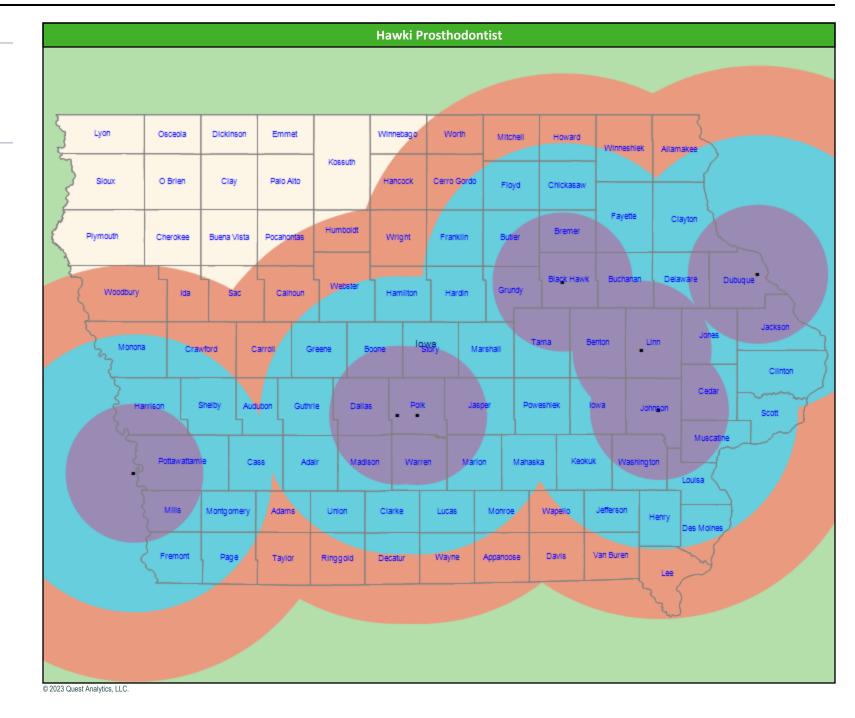

30 mile radius

- 60 mile radius
- 90 mile radius

Hawki Prosthodontist 24 provider access points at 8 locations

All providers

. 30 mile radius

60 mile radius

90 mile radius