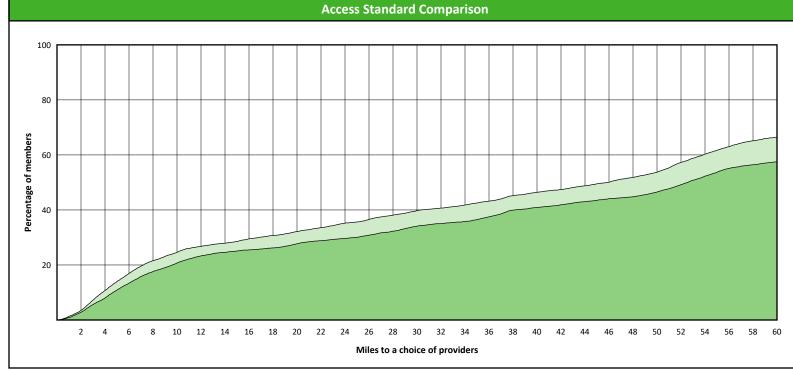

# **Access Overview 60 Miles Periodontist**

Hawki Orthodontist 170 provider access points at 97 locations

All providers

- 30 mile radius
- 60 mile radius
- 90 mile radius

- Jo mile radius

Hawki Periodontist 12 provider access points at 6 locations

All providers

30 mile radius

- 60 mile radius
- 90 mile radius

Hawki Prosthodontist 24 provider access points at 8 locations

All providers

. 30 mile radius

60 mile radius

90 mile radius