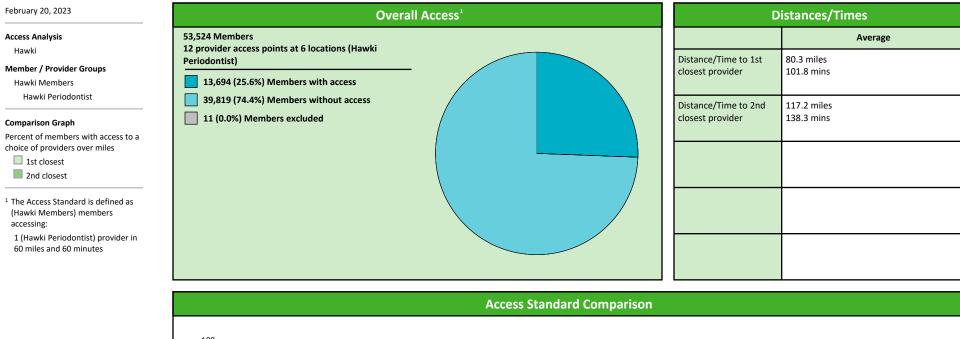

### **Access Overview 30 Miles Periodontist**

Hawki Orthodontist 170 provider access points at 97 locations

All providers

- 30 mile radius
- 60 mile radius
- 90 mile radius

- Jo mile radius

Hawki Periodontist 12 provider access points at 6 locations

All providers

30 mile radius

- 60 mile radius
- 90 mile radius

Hawki Prosthodontist 24 provider access points at 8 locations

All providers

. 30 mile radius

60 mile radius

90 mile radius

| Key Geographic Areas |       |        |                       |                           |        |           |        |         |          |              |       |  |  |
|----------------------|-------|--------|-----------------------|---------------------------|--------|-----------|--------|---------|----------|--------------|-------|--|--|
|                      | State | Member | Р                     | With Acc                  | ess    | Without A | ccess  | Average | Distance | Average Time |       |  |  |
|                      | Name  | #      | Group                 | Standard                  | #      | %         | #      | %       | 1        | 2            | 1     |  |  |
| lowa                 |       | 53,513 | Hawki All Providers   | 1 in 60 miles and 60 mins | 53,513 | 100.0     | 0      | 0.0     | 3.4      | 4.4          | 3.7   |  |  |
|                      |       |        | Hawki All Providers   | 1 in 90 miles and 90 mins | 53,513 | 100.0     | 0      | 0.0     | 3.4      | 4.4          | 3.7   |  |  |
|                      |       |        | Hawki Primary Dentist | 1 in 30 miles and 30 mins | 53,509 | 99.9      | 4      | 0.1     | 3.5      | 4.5          | 3.8   |  |  |
|                      |       |        | Hawki Primary Dentist | 1 in 60 miles and 60 mins | 53,513 | 100.0     | 0      | 0.0     | 3.5      | 4.5          | 3.8   |  |  |
|                      |       |        | Hawk Primary Dentist  | 1 in 90 miles and 90 mins | 53,513 | 100.0     | 0      | 0.0     | 3.5      | 4.5          | 3.8   |  |  |
|                      |       |        | Hawki Oral Surgeon    | 1 in 30 miles and 30 mins | 41,084 | 76.8      | 12,429 | 23.2    | 16.2     | 21.1         | 18.0  |  |  |
|                      |       |        | Hawki Oral Surgeon    | 1 in 60 miles and 60 mins | 52,650 | 98.4      | 863    | 1.6     | 16.2     | 21.1         | 18.0  |  |  |
|                      |       |        | Hawki Oral Surgeon    | 1 in 90 miles and 90 mins | 53,510 | 99.9      | 3      | 0.1     | 16.2     | 21.1         | 18.0  |  |  |
|                      |       |        | Hawki Endodontist     | 1 in 30 miles and 30 mins | 19,352 | 36.2      | 34,161 | 63.8    | 46.0     | 57.2         | 56.4  |  |  |
|                      |       |        | Hawki Endodontist     | 1 in 60 miles and 60 mins | 29,507 | 55.1      | 24,006 | 44.9    | 46.0     | 57.2         | 56.4  |  |  |
|                      |       |        | Hawki Endodontist     | 1 in 90 miles and 90 mins | 42,780 | 79.9      | 10,733 | 20.1    | 46.0     | 57.2         | 56.4  |  |  |
|                      |       |        | Hawki Orthodontist    | 1 in 30 miles and 30 mins | 48,587 | 90.8      | 4,926  | 9.2     | 10.8     | 16.5         | 12.0  |  |  |
|                      |       |        | Hawki Orthodontist    | 1 in 90 miles and 90 mins | 53,513 | 100.0     | 0      | 0.0     | 10.8     | 16.5         | 12.0  |  |  |
|                      |       |        | Hawki Periodontist    | 1 in 30 miles and 30 mins | 6,649  | 12.4      | 46,864 | 87.6    | 80.3     | 117.2        | 101.8 |  |  |
|                      |       |        | Hawki Periodontist    | 1 in 60 miles and 60 mins | 13,694 | 25.6      | 39,819 | 74.4    | 80.3     | 117.2        | 101.8 |  |  |
|                      |       |        | Hawki Periodontist    | 1 in 90 miles and 90 mins | 21,683 | 40.5      | 31,830 | 59.5    | 80.3     | 117.2        | 101.8 |  |  |