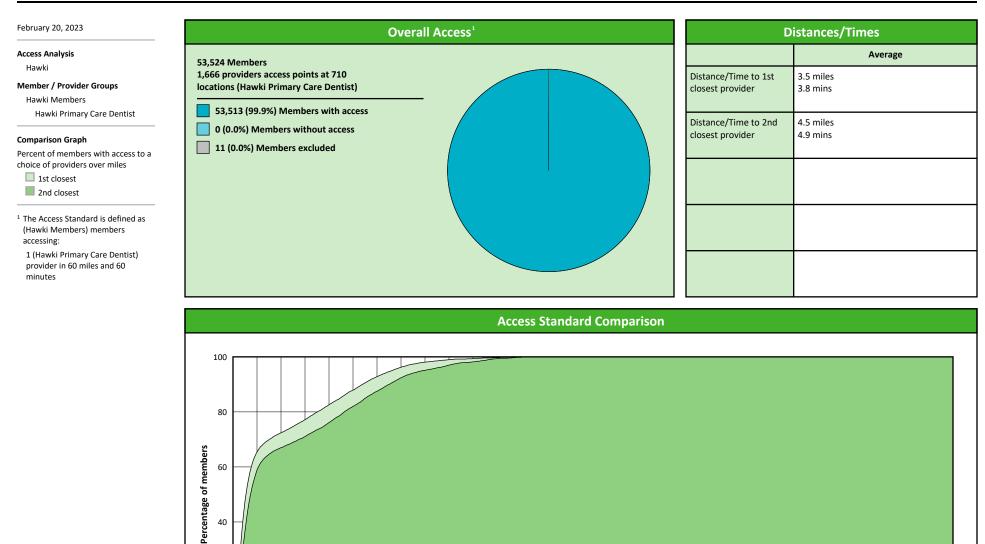

# **Access Overview 60 Miles Primary Care Dentist**

# Access Summary By State Name

| February 20, 2023                                  | All Members   |        |               |                  |          |       |           |       |       |                     |     |      |          |              |
|----------------------------------------------------|---------------|--------|---------------|------------------|----------|-------|-----------|-------|-------|---------------------|-----|------|----------|--------------|
| Access Analysis<br>Hawki                           | Membe         | er     | Pro           | ovider           | With Acc | ess   | Without A | ccess |       | Counts <sup>1</sup> |     |      | Distance | Average Time |
|                                                    | Group         | #      | Group         | Standard         | #        | %     | #         | %     | #     | Р                   | L   | 1    | 2        | 1            |
| Member Group                                       | Hawki Members | 53,513 | Hawki All Pro | 1 in 60 miles an | 53,513   | 100.0 | 0         | 0.0   | 2,082 | 2,082               | 827 | 3.4  | 4.4      | 3.7          |
| Hawki Members                                      |               | ,      | Hawki All Pro | 1 in 90 miles an | 53,513   | 100.0 | 0         | 0.0   | 2,082 | 2,082               | 827 | 3.4  | 4.4      | 3.7          |
| Provider Group                                     |               |        | Hawki Primary | 1 in 30 miles an | 53,509   | 99.9  | 4         | 0.1   | 1,666 | 1,666               | 710 | 3.5  | 4.5      | 3.8          |
| Hawki All Providers                                |               |        | Hawki Primary | 1 in 60 miles an | 53,513   | 100.0 | 0         | 0.0   | 1,666 | 1,666               | 710 | 3.5  | 4.5      | 3.8          |
| Hawki Primary Care                                 |               |        | Hawki Primary | 1 in 90 miles an | 53,513   | 100.0 | 0         | 0.0   | 1,666 | 1,666               | 710 | 3.5  | 4.5      | 3.8          |
| Dentist                                            |               |        | Hawki Oral S  | 1 in 30 miles an | 41,084   | 76.8  | 12,429    | 23.2  | 191   | 191                 | 68  | 16.2 | 21.1     | 18.0         |
| Hawki Oral Surgeon<br>Hawki Endodontist            |               |        | Hawki Oral S  | 1 in 60 miles an | 52,650   |       | 863       | 1.6   |       | 191                 | 68  | 16.2 | 21.1     | 18.0         |
| Hawki Orthodontist                                 |               |        | Hawki Oral S  | 1 in 90 miles an | 53,510   |       | 3         | 0.1   | 191   | 191                 | 68  | 16.2 | 21.1     | 18.0         |
| Hawki Periodontist                                 |               |        | Hawki Endod   | 1 in 30 miles an | 19,352   |       | 34,161    | 63.8  | 19    | 19                  | 10  | 46.0 | 57.2     | 56.4         |
| Hawki Prosthodontist                               |               |        | Hawki Endod   | 1 in 60 miles an | 29,507   | 55.1  | 24,006    | 44.9  | 19    | 19                  | 10  | 46.0 | 57.2     | 56.4         |
| <sup>1</sup> Provider counts represent:            |               |        |               | 1 in 90 miles an | 42,780   |       | 10,733    | 20.1  |       | 19                  | 10  | 46.0 | 57.2     |              |
| #: Provider access points P:                       |               |        | Hawki Ortho   | 1 in 30 miles an | 48,587   |       | -         | 9.2   | 170   | 170                 | 97  | 10.8 | 16.5     | 12.0         |
| Unique provider access                             |               |        | Hawki Ortho   | 1 in 90 miles an | 53,513   | 100.0 | 0         | 0.0   | 170   | 170                 | 97  | 10.8 | 16.5     | 12.0         |
| points<br>L: Unique provider locations             |               |        | Hawki Period  | 1 in 30 miles an | 6,649    | 12.4  | 46,864    | 87.6  | 12    | 12                  | 6   | 80.3 | 117.2    | 101.8        |
|                                                    |               |        | Hawki Period  | 1 in 60 miles an | 13,694   |       | -         | 74.4  | 12    | 12                  | 6   |      | 117.2    | 101.8        |
| ** These records have been excluded                |               |        | Hawki Period  | 1 in 90 miles an | 21,683   |       | 31,830    | 59.5  | 12    | 12                  | 6   | 80.3 | 117.2    | 101.8        |
| from the analysis because of<br>invalid zip codes. |               |        |               | 1 in 30 miles an | 20,701   |       | 32,812    | 61.3  |       | 24                  | 8   |      | 64.0     |              |
| invalid zip coucs.                                 |               |        |               | 1 in 60 miles an | 31,524   |       | 21,989    | 41.1  | 24    | 24                  | 8   | -    | 64.0     |              |
|                                                    |               |        |               | 1 in 90 miles an | 41,569   |       | 11,944    |       |       | 24                  | 8   |      | 64.0     |              |