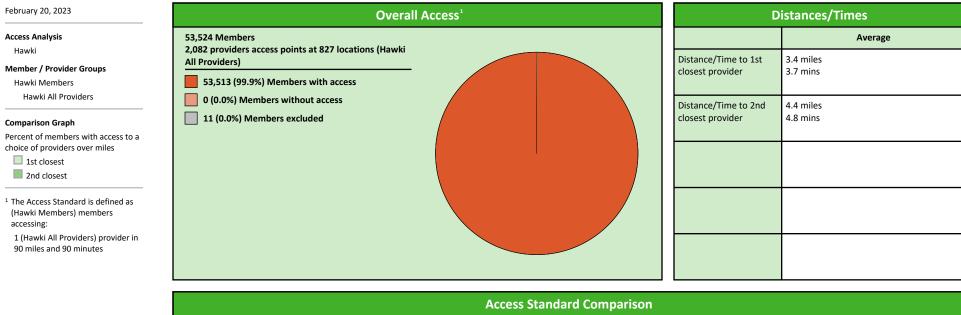

ki Members: Hawki Providers, Hawki Members: Hawki Me |

### **Access Overview 30 Miles All Providers**





# **Access Overview 30 Miles Primary Care Dentist**



### **Access Overview 30 Miles Oral Surgeon**





### **Access Overview 30 Miles Endodontist**





### **Access Overview 30 Miles Orthodontist**





### **Access Overview 30 Miles Periodontist**





### **Access Overview 30 Miles Prosthodontist**





# **Access Overview 60 Miles All Providers**





# **Access Overview 60 Miles Primary Care Dentist**





# Access Overview 60 Miles Oral Surgeon





© 2023 Quest Analytics, LLC.

2

### **Access Overview 60 Miles Endodontist**





# **Access Overview 60 Miles Periodontist**





# **Access Overview 60 Miles Prosthodontist**





# **Access Overview 90 Miles All Providers**





# **Access Overview 90 Miles Primary Care Dentist**





# **Access Overview 90 Miles Oral Surgeon**



### **Access Overview 90 Miles Endodontist**





### **Access Overview 90 Miles Orthodontist**



© 2023 Quest Analytics, LLC.

3

# **Access Overview 90 Miles Periodontist**





### **Access Overview 90 Miles Prosthodontist**





### Hawki Primary Care Dentist Access Map

#### February 20, 2023

Hawki Primary Care Dentist 1,666 provider access points at 710 locations

- All providers
- 30 mile radius
- 60 mile radius
- 90 mile radius



Hawki Oral Surgeon 191 providers access points at 68 locations

All providers

30 mile radius

60 mile radius

90 mile radius



Hawki Endodontist 19 provider access points at 10 locations

All providers
30 mile radius

60 mile radius

90 mile rad