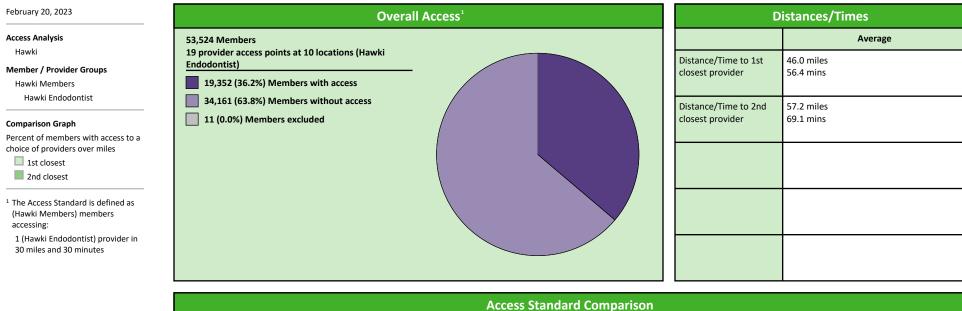

### **Access Overview 30 Miles Endodontist**

All providers

30 mile radius

60 mile radius

90 mile radius

Hawki Endodontist 19 provider access points at 10 locations

All providers
30 mile radius

60 mile radius

90 mile radius

# Access Summary By State Name

| February 20, 2023                                  | All Members   |        |               |                  |          |       |           |       |       |                     |     |      |          |              |
|----------------------------------------------------|---------------|--------|---------------|------------------|----------|-------|-----------|-------|-------|---------------------|-----|------|----------|--------------|
| Access Analysis<br>Hawki                           | Membe         | er     | Pro           | ovider           | With Acc | ess   | Without A | ccess |       | Counts <sup>1</sup> |     |      | Distance | Average Time |
|                                                    | Group         | #      | Group         | Standard         | #        | %     | #         | %     | #     | Р                   | L   | 1    | 2        | 1            |
| Member Group                                       | Hawki Members | 53,513 | Hawki All Pro | 1 in 60 miles an | 53,513   | 100.0 | 0         | 0.0   | 2,082 | 2,082               | 827 | 3.4  | 4.4      | 3.7          |
| Hawki Members                                      |               | ,      | Hawki All Pro | 1 in 90 miles an | 53,513   | 100.0 | 0         | 0.0   | 2,082 | 2,082               | 827 | 3.4  | 4.4      | 3.7          |
| Provider Group                                     |               |        | Hawki Primary | 1 in 30 miles an | 53,509   | 99.9  | 4         | 0.1   | 1,666 | 1,666               | 710 | 3.5  | 4.5      | 3.8          |
| Hawki All Providers                                |               |        | Hawki Primary | 1 in 60 miles an | 53,513   | 100.0 | 0         | 0.0   | 1,666 | 1,666               | 710 | 3.5  | 4.5      | 3.8          |
| Hawki Primary Care                                 |               |        | Hawki Primary | 1 in 90 miles an | 53,513   | 100.0 | 0         | 0.0   | 1,666 | 1,666               | 710 | 3.5  | 4.5      | 3.8          |
| Dentist                                            |               |        | Hawki Oral S  | 1 in 30 miles an | 41,084   | 76.8  | 12,429    | 23.2  | 191   | 191                 | 68  | 16.2 | 21.1     | 18.0         |
| Hawki Oral Surgeon<br>Hawki Endodontist            |               |        | Hawki Oral S  | 1 in 60 miles an | 52,650   |       | 863       | 1.6   |       | 191                 | 68  | 16.2 | 21.1     | 18.0         |
| Hawki Orthodontist                                 |               |        | Hawki Oral S  | 1 in 90 miles an | 53,510   |       | 3         | 0.1   | 191   | 191                 | 68  | 16.2 | 21.1     | 18.0         |
| Hawki Periodontist                                 |               |        | Hawki Endod   | 1 in 30 miles an | 19,352   |       | 34,161    | 63.8  | 19    | 19                  | 10  | 46.0 | 57.2     | 56.4         |
| Hawki Prosthodontist                               |               |        | Hawki Endod   | 1 in 60 miles an | 29,507   | 55.1  | 24,006    | 44.9  | 19    | 19                  | 10  | 46.0 | 57.2     | 56.4         |
| <sup>1</sup> Provider counts represent:            |               |        |               | 1 in 90 miles an | 42,780   |       | 10,733    | 20.1  |       | 19                  | 10  | 46.0 | 57.2     |              |
| #: Provider access points P:                       |               |        | Hawki Ortho   | 1 in 30 miles an | 48,587   |       | -         | 9.2   | 170   | 170                 | 97  | 10.8 | 16.5     | 12.0         |
| Unique provider access                             |               |        | Hawki Ortho   | 1 in 90 miles an | 53,513   | 100.0 | 0         | 0.0   | 170   | 170                 | 97  | 10.8 | 16.5     | 12.0         |
| points<br>L: Unique provider locations             |               |        | Hawki Period  | 1 in 30 miles an | 6,649    | 12.4  | 46,864    | 87.6  | 12    | 12                  | 6   | 80.3 | 117.2    | 101.8        |
|                                                    |               |        | Hawki Period  | 1 in 60 miles an | 13,694   |       | -         | 74.4  | 12    | 12                  | 6   |      | 117.2    | 101.8        |
| ** These records have been excluded                |               |        | Hawki Period  | 1 in 90 miles an | 21,683   |       | 31,830    | 59.5  | 12    | 12                  | 6   | 80.3 | 117.2    | 101.8        |
| from the analysis because of<br>invalid zip codes. |               |        |               | 1 in 30 miles an | 20,701   |       | 32,812    | 61.3  |       | 24                  | 8   |      | 64.0     |              |
| invalid zip coucs.                                 |               |        |               | 1 in 60 miles an | 31,524   |       | 21,989    | 41.1  | 24    | 24                  | 8   | -    | 64.0     |              |
|                                                    |               |        |               | 1 in 90 miles an | 41,569   |       | 11,944    |       |       | 24                  | 8   |      | 64.0     |              |

| Key Geographic Areas |       |        |                       |                           |        |           |        |         |          |              |       |  |  |
|----------------------|-------|--------|-----------------------|---------------------------|--------|-----------|--------|---------|----------|--------------|-------|--|--|
|                      | State | Member | Р                     | With Acc                  | ess    | Without A | ccess  | Average | Distance | Average Time |       |  |  |
|                      | Name  | #      | Group                 | Standard                  | #      | %         | #      | %       | 1        | 2            | 1     |  |  |
| lowa                 |       | 53,513 | Hawki All Providers   | 1 in 60 miles and 60 mins | 53,513 | 100.0     | 0      | 0.0     | 3.4      | 4.4          | 3.7   |  |  |
|                      |       |        | Hawki All Providers   | 1 in 90 miles and 90 mins | 53,513 | 100.0     | 0      | 0.0     | 3.4      | 4.4          | 3.7   |  |  |
|                      |       |        | Hawki Primary Dentist | 1 in 30 miles and 30 mins | 53,509 | 99.9      | 4      | 0.1     | 3.5      | 4.5          | 3.8   |  |  |
|                      |       |        | Hawki Primary Dentist | 1 in 60 miles and 60 mins | 53,513 | 100.0     | 0      | 0.0     | 3.5      | 4.5          | 3.8   |  |  |
|                      |       |        | Hawk Primary Dentist  | 1 in 90 miles and 90 mins | 53,513 | 100.0     | 0      | 0.0     | 3.5      | 4.5          | 3.8   |  |  |
|                      |       |        | Hawki Oral Surgeon    | 1 in 30 miles and 30 mins | 41,084 | 76.8      | 12,429 | 23.2    | 16.2     | 21.1         | 18.0  |  |  |
|                      |       |        | Hawki Oral Surgeon    | 1 in 60 miles and 60 mins | 52,650 | 98.4      | 863    | 1.6     | 16.2     | 21.1         | 18.0  |  |  |
|                      |       |        | Hawki Oral Surgeon    | 1 in 90 miles and 90 mins | 53,510 | 99.9      | 3      | 0.1     | 16.2     | 21.1         | 18.0  |  |  |
|                      |       |        | Hawki Endodontist     | 1 in 30 miles and 30 mins | 19,352 | 36.2      | 34,161 | 63.8    | 46.0     | 57.2         | 56.4  |  |  |
|                      |       |        | Hawki Endodontist     | 1 in 60 miles and 60 mins | 29,507 | 55.1      | 24,006 | 44.9    | 46.0     | 57.2         | 56.4  |  |  |
|                      |       |        | Hawki Endodontist     | 1 in 90 miles and 90 mins | 42,780 | 79.9      | 10,733 | 20.1    | 46.0     | 57.2         | 56.4  |  |  |
|                      |       |        | Hawki Orthodontist    | 1 in 30 miles and 30 mins | 48,587 | 90.8      | 4,926  | 9.2     | 10.8     | 16.5         | 12.0  |  |  |
|                      |       |        | Hawki Orthodontist    | 1 in 90 miles and 90 mins | 53,513 | 100.0     | 0      | 0.0     | 10.8     | 16.5         | 12.0  |  |  |
|                      |       |        | Hawki Periodontist    | 1 in 30 miles and 30 mins | 6,649  | 12.4      | 46,864 | 87.6    | 80.3     | 117.2        | 101.8 |  |  |
|                      |       |        | Hawki Periodontist    | 1 in 60 miles and 60 mins | 13,694 | 25.6      | 39,819 | 74.4    | 80.3     | 117.2        | 101.8 |  |  |
|                      |       |        | Hawki Periodontist    | 1 in 90 miles and 90 mins | 21,683 | 40.5      | 31,830 | 59.5    | 80.3     | 117.2        | 101.8 |  |  |