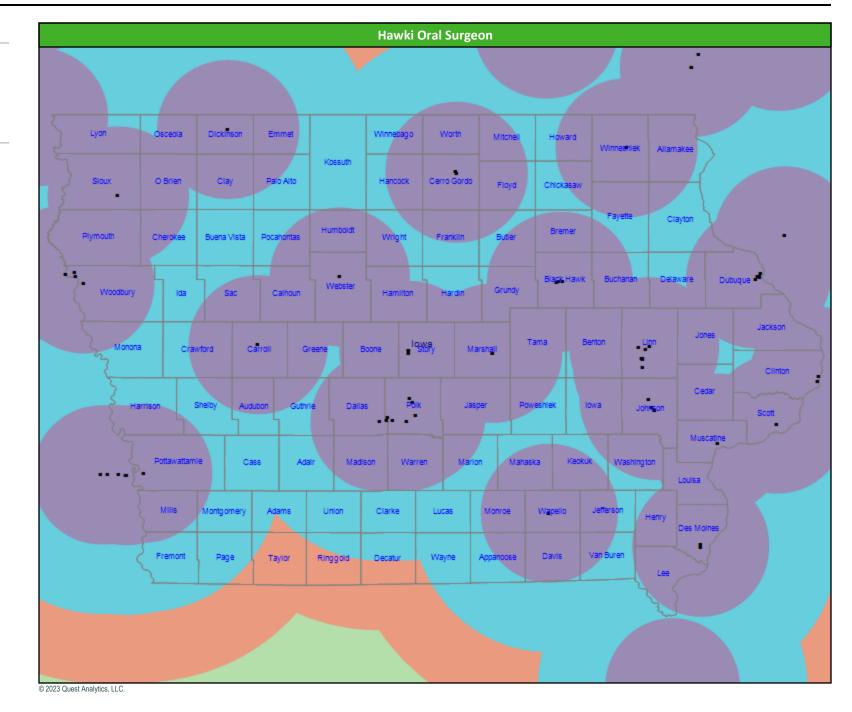

All providers

30 mile radius

60 mile radius

90 mile radius

Hawki Endodontist 19 provider access points at 10 locations

All providers
30 mile radius

60 mile radius

90 mile radius