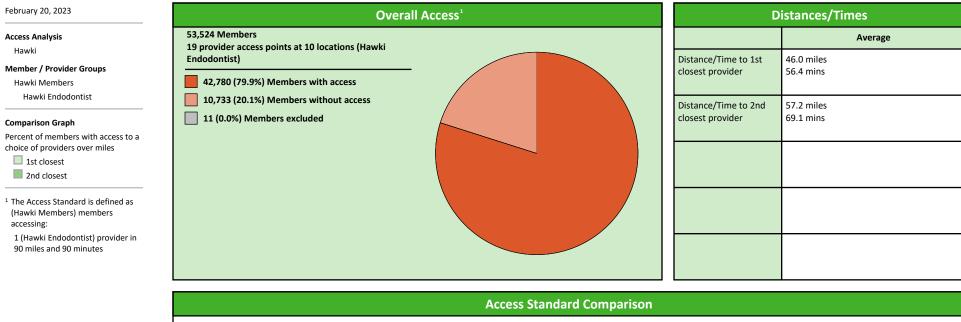

All providers

30 mile radius

60 mile radius

90 mile radius

Hawki Endodontist 19 provider access points at 10 locations

All providers
30 mile radius

60 mile radius

90 mile radius