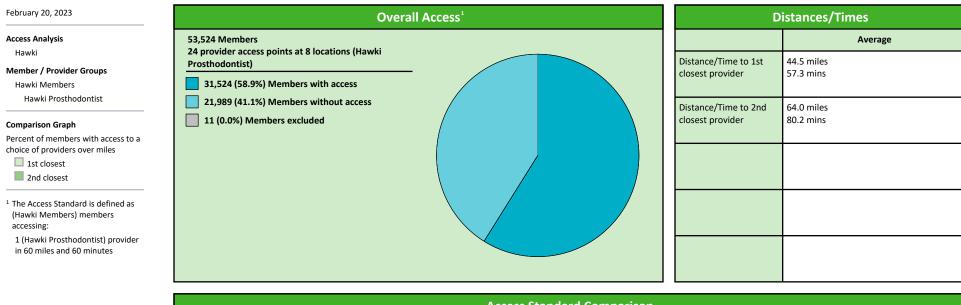

# **Access Overview 60 Miles Prosthodontist**

30 mile radius

- 60 mile radius
- 90 mile radius

Hawki Prosthodontist 24 provider access points at 8 locations

All providers

. 30 mile radius

60 mile radius

90 mile radius

| Key Geographic Areas |       |        |                       |                           |        |           |        |         |          |              |       |  |  |
|----------------------|-------|--------|-----------------------|---------------------------|--------|-----------|--------|---------|----------|--------------|-------|--|--|
|                      | State | Member | Р                     | With Acc                  | ess    | Without A | ccess  | Average | Distance | Average Time |       |  |  |
|                      | Name  | #      | Group                 | Standard                  | #      | %         | #      | %       | 1        | 2            | 1     |  |  |
| lowa                 |       | 53,513 | Hawki All Providers   | 1 in 60 miles and 60 mins | 53,513 | 100.0     | 0      | 0.0     | 3.4      | 4.4          | 3.7   |  |  |
|                      |       |        | Hawki All Providers   | 1 in 90 miles and 90 mins | 53,513 | 100.0     | 0      | 0.0     | 3.4      | 4.4          | 3.7   |  |  |
|                      |       |        | Hawki Primary Dentist | 1 in 30 miles and 30 mins | 53,509 | 99.9      | 4      | 0.1     | 3.5      | 4.5          | 3.8   |  |  |
|                      |       |        | Hawki Primary Dentist | 1 in 60 miles and 60 mins | 53,513 | 100.0     | 0      | 0.0     | 3.5      | 4.5          | 3.8   |  |  |
|                      |       |        | Hawk Primary Dentist  | 1 in 90 miles and 90 mins | 53,513 | 100.0     | 0      | 0.0     | 3.5      | 4.5          | 3.8   |  |  |
|                      |       |        | Hawki Oral Surgeon    | 1 in 30 miles and 30 mins | 41,084 | 76.8      | 12,429 | 23.2    | 16.2     | 21.1         | 18.0  |  |  |
|                      |       |        | Hawki Oral Surgeon    | 1 in 60 miles and 60 mins | 52,650 | 98.4      | 863    | 1.6     | 16.2     | 21.1         | 18.0  |  |  |
|                      |       |        | Hawki Oral Surgeon    | 1 in 90 miles and 90 mins | 53,510 | 99.9      | 3      | 0.1     | 16.2     | 21.1         | 18.0  |  |  |
|                      |       |        | Hawki Endodontist     | 1 in 30 miles and 30 mins | 19,352 | 36.2      | 34,161 | 63.8    | 46.0     | 57.2         | 56.4  |  |  |
|                      |       |        | Hawki Endodontist     | 1 in 60 miles and 60 mins | 29,507 | 55.1      | 24,006 | 44.9    | 46.0     | 57.2         | 56.4  |  |  |
|                      |       |        | Hawki Endodontist     | 1 in 90 miles and 90 mins | 42,780 | 79.9      | 10,733 | 20.1    | 46.0     | 57.2         | 56.4  |  |  |
|                      |       |        | Hawki Orthodontist    | 1 in 30 miles and 30 mins | 48,587 | 90.8      | 4,926  | 9.2     | 10.8     | 16.5         | 12.0  |  |  |
|                      |       |        | Hawki Orthodontist    | 1 in 90 miles and 90 mins | 53,513 | 100.0     | 0      | 0.0     | 10.8     | 16.5         | 12.0  |  |  |
|                      |       |        | Hawki Periodontist    | 1 in 30 miles and 30 mins | 6,649  | 12.4      | 46,864 | 87.6    | 80.3     | 117.2        | 101.8 |  |  |
|                      |       |        | Hawki Periodontist    | 1 in 60 miles and 60 mins | 13,694 | 25.6      | 39,819 | 74.4    | 80.3     | 117.2        | 101.8 |  |  |
|                      |       |        | Hawki Periodontist    | 1 in 90 miles and 90 mins | 21,683 | 40.5      | 31,830 | 59.5    | 80.3     | 117.2        | 101.8 |  |  |