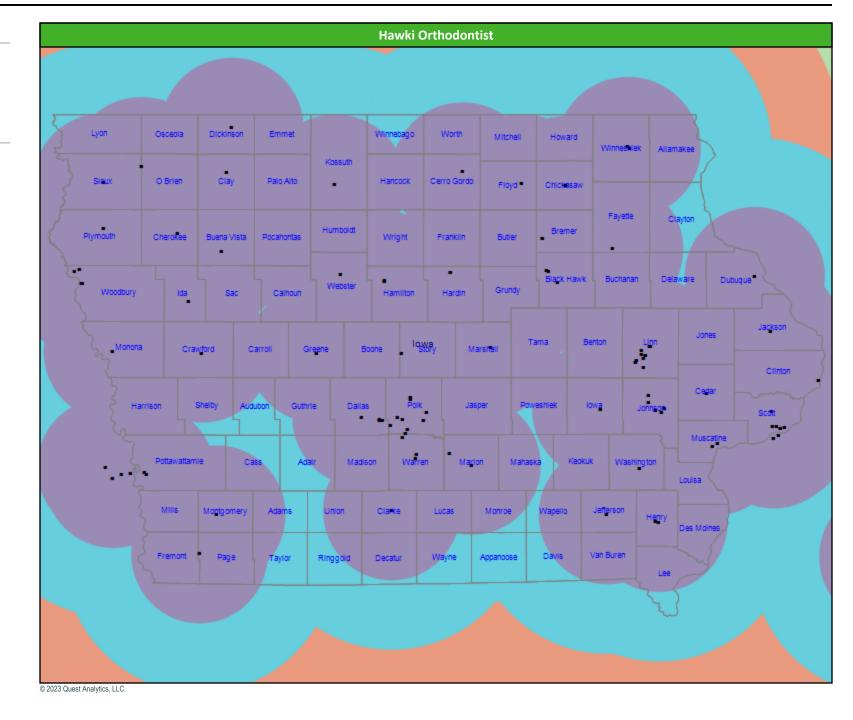

### Hawki Primary Care Dentist Access Map

Hawki Orthodontist 170 provider access points at 97 locations

All providers

- 30 mile radius
- 60 mile radius
- 90 mile radius

- Jo mile radius

Hawki Periodontist 12 provider access points at 6 locations

All providers