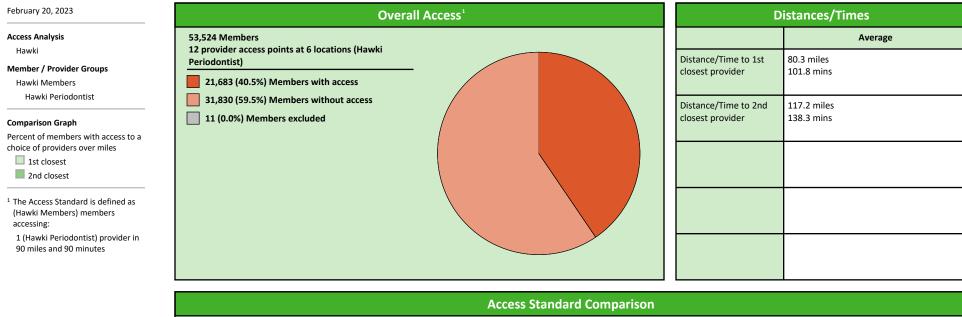

30 mile radius

- 60 mile radius
- 90 mile radius

Hawki Prosthodontist 24 provider access points at 8 locations

All providers

. 30 mile radius

60 mile radius

90 mile radius

| Key Geographic Areas |       |        |                       |                           |        |           |        |         |          |              |       |  |  |
|----------------------|-------|--------|-----------------------|---------------------------|--------|-----------|--------|---------|----------|--------------|-------|--|--|
|                      | State | Member | Р                     | With Acc                  | ess    | Without A | ccess  | Average | Distance | Average Time |       |  |  |
|                      | Name  | #      | Group                 | Standard                  | #      | %         | #      | %       | 1        | 2            | 1     |  |  |
| lowa                 |       | 53,513 | Hawki All Providers   | 1 in 60 miles and 60 mins | 53,513 | 100.0     | 0      | 0.0     | 3.4      | 4.4          | 3.7   |  |  |
|                      |       |        | Hawki All Providers   | 1 in 90 miles and 90 mins | 53,513 | 100.0     | 0      | 0.0     | 3.4      | 4.4          | 3.7   |  |  |
|                      |       |        | Hawki Primary Dentist | 1 in 30 miles and 30 mins | 53,509 | 99.9      | 4      | 0.1     | 3.5      | 4.5          | 3.8   |  |  |
|                      |       |        | Hawki Primary Dentist | 1 in 60 miles and 60 mins | 53,513 | 100.0     | 0      | 0.0     | 3.5      | 4.5          | 3.8   |  |  |
|                      |       |        | Hawk Primary Dentist  | 1 in 90 miles and 90 mins | 53,513 | 100.0     | 0      | 0.0     | 3.5      | 4.5          | 3.8   |  |  |
|                      |       |        | Hawki Oral Surgeon    | 1 in 30 miles and 30 mins | 41,084 | 76.8      | 12,429 | 23.2    | 16.2     | 21.1         | 18.0  |  |  |
|                      |       |        | Hawki Oral Surgeon    | 1 in 60 miles and 60 mins | 52,650 | 98.4      | 863    | 1.6     | 16.2     | 21.1         | 18.0  |  |  |
|                      |       |        | Hawki Oral Surgeon    | 1 in 90 miles and 90 mins | 53,510 | 99.9      | 3      | 0.1     | 16.2     | 21.1         | 18.0  |  |  |
|                      |       |        | Hawki Endodontist     | 1 in 30 miles and 30 mins | 19,352 | 36.2      | 34,161 | 63.8    | 46.0     | 57.2         | 56.4  |  |  |
|                      |       |        | Hawki Endodontist     | 1 in 60 miles and 60 mins | 29,507 | 55.1      | 24,006 | 44.9    | 46.0     | 57.2         | 56.4  |  |  |
|                      |       |        | Hawki Endodontist     | 1 in 90 miles and 90 mins | 42,780 | 79.9      | 10,733 | 20.1    | 46.0     | 57.2         | 56.4  |  |  |
|                      |       |        | Hawki Orthodontist    | 1 in 30 miles and 30 mins | 48,587 | 90.8      | 4,926  | 9.2     | 10.8     | 16.5         | 12.0  |  |  |
|                      |       |        | Hawki Orthodontist    | 1 in 90 miles and 90 mins | 53,513 | 100.0     | 0      | 0.0     | 10.8     | 16.5         | 12.0  |  |  |
|                      |       |        | Hawki Periodontist    | 1 in 30 miles and 30 mins | 6,649  | 12.4      | 46,864 | 87.6    | 80.3     | 117.2        | 101.8 |  |  |
|                      |       |        | Hawki Periodontist    | 1 in 60 miles and 60 mins | 13,694 | 25.6      | 39,819 | 74.4    | 80.3     | 117.2        | 101.8 |  |  |
|                      |       |        | Hawki Periodontist    | 1 in 90 miles and 90 mins | 21,683 | 40.5      | 31,830 | 59.5    | 80.3     | 117.2        | 101.8 |  |  |