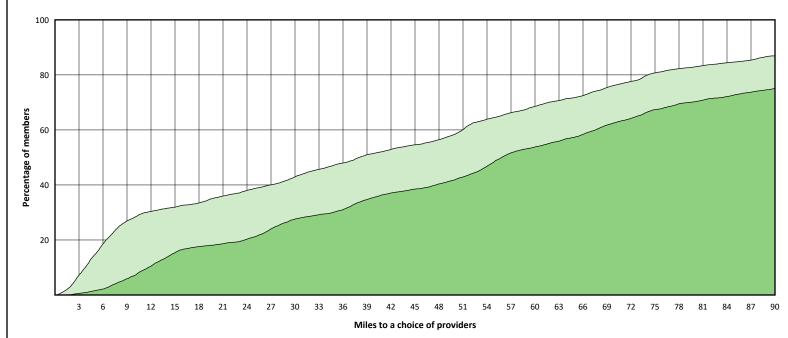

Miles Periodontist**





### **Access Overview 30 Miles Prosthodontist**





# **Access Overview 60 Miles All Providers**





# **Access Overview 60 Miles Primary Care Dentist**





# Access Overview 60 Miles Oral Surgeon





© 2023 Quest Analytics, LLC.

2

### **Access Overview 60 Miles Endodontist**





# **Access Overview 60 Miles Periodontist**





# **Access Overview 60 Miles Prosthodontist**





# **Access Overview 90 Miles All Providers**





# **Access Overview 90 Miles Primary Care Dentist**





# **Access Overview 90 Miles Oral Surgeon**



### **Access Overview 90 Miles Endodontist**





### **Access Overview 90 Miles Orthodontist**



© 2023 Quest Analytics, LLC.

3

# **Access Overview 90 Miles Periodontist**





### **Access Overview 90 Miles Prosthodontist**





### Hawki Primary Care Dentist Access Map

#### February 20, 2023

Hawki Primary Care Dentist 1,666 provider access points at 710 locations

- All providers
- 30 mile radius
- 60 mile radius
- 90 mile radius



Hawki Oral Surgeon 191 providers access points at 68 locations

All providers

30 mile radius

60 mile radius

90 mile radius



Hawki Endodontist 19 provider access points at 10 locations

All providers
30 mile radius

60 mile radius

90 mile radius



Hawki Orthodontist 170 provider access points at 97 locations

All providers

- 30 mile radius
- 60 mile radius
- 90 mile radius

- Jo mile radius



Hawki Periodontist 12 provider access points at 6 locations

All providers

30 mile radius

- 60 mile radius
- 90 mile radius



Hawki Prosthodontist 24 provider access points at 8 lo