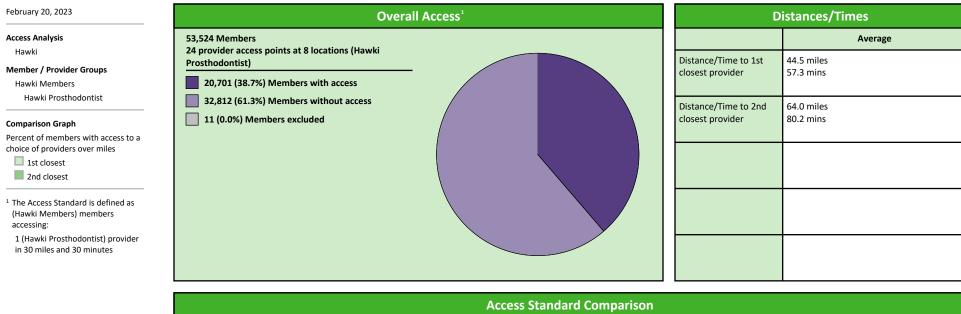

### **Access Overview 30 Miles Prosthodontist**

30 mile radius

- 60 mile radius
- 90 mile radius

Hawki Prosthodontist 24 provider access points at 8 locations

All providers

. 30 mile radius

60 mile radius

90 mile radius