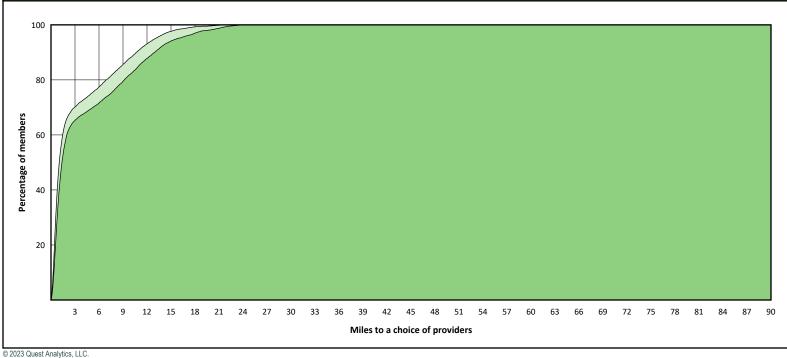

Members: Hawki Providers, Hawki Members: Hawki Me |

### **Access Overview 30 Miles All Providers**





# **Access Overview 30 Miles Primary Care Dentist**



### **Access Overview 30 Miles Oral Surgeon**





### **Access Overview 30 Miles Endodontist**





### **Access Overview 30 Miles Orthodontist**





### **Access Overview 30 Miles Periodontist**





### **Access Overview 30 Miles Prosthodontist**





# **Access Overview 60 Miles All Providers**





# **Access Overview 60 Miles Primary Care Dentist**





# Access Overview 60 Miles Oral Surgeon





© 2023 Quest Analytics, LLC.

2

### **Access Overview 60 Miles Endodontist**





# **Access Overview 60 Miles Periodontist**





# **Access Overview 60 Miles Prosthodontist**





# **Access Overview 90 Miles All Providers**





# **Access Overview 90 Miles Primary Care Dentist**





# **Access Overview 90 Miles Oral Surgeon**



### **Access Overview 90 Miles Endodontist**





### **Access Overview 90 Miles Orthodontist**



© 2023 Quest Analytics, LLC.

3

# **Access Overview 90 Miles Periodontist**





### **Access Overview 90 Miles Prosthodontist**





### Hawki Primary Care Dentist Access Map

#### February 20, 2023

Hawki Primary Care Dentist 1,666 provider access points at 710 locations

- All providers
- 30 mile radius
- 60 mile radius
- 90 mile radius



Hawki Oral Surgeon 191 providers access points at 68 locations

All providers

30 mile radius

60 mile radius

90 mile radius



Hawki Endodontist 19 provider access points at 10 locations

All providers
30 mile radius

60 mile radius

90 mile radiu