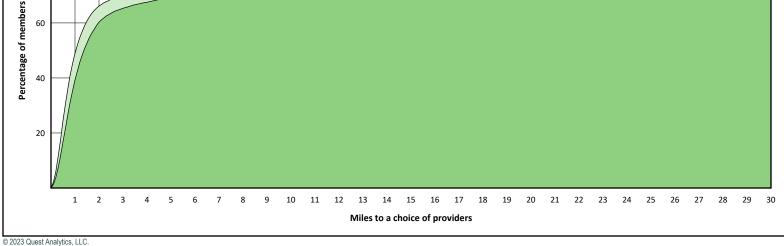

# **Access Overview 30 Miles Primary Care Dentist**

#### February 20, 2023

Hawki Primary Care Dentist 1,666 provider access points at 710 locations

- All providers
- 30 mile radius
- 60 mile radius
- 90 mile radius

Hawki Oral Surgeon 191 providers access points at 68 locations

# Access Summary By State Name

| February 20, 2023                                  | All Members   |        |               |                  |          |       |           |       |       |                     |     |      |          |              |
|----------------------------------------------------|---------------|--------|---------------|------------------|----------|-------|-----------|-------|-------|---------------------|-----|------|----------|--------------|
| Access Analysis<br>Hawki                           | Membe         | er     | Pro           | ovider           | With Acc | ess   | Without A | ccess |       | Counts <sup>1</sup> |     |      | Distance | Average Time |
|                                                    | Group         | #      | Group         | Standard         | #        | %     | #         | %     | #     | Р                   | L   | 1    | 2        | 1            |
| Member Group                                       | Hawki Members | 53,513 | Hawki All Pro | 1 in 60 miles an | 53,513   | 100.0 | 0         | 0.0   | 2,082 | 2,082               | 827 | 3.4  | 4.4      | 3.7          |
| Hawki Members                                      |               | ,      | Hawki All Pro | 1 in 90 miles an | 53,513   | 100.0 | 0         | 0.0   | 2,082 | 2,082               | 827 | 3.4  | 4.4      | 3.7          |
| Provider Group                                     |               |        | Hawki Primary | 1 in 30 miles an | 53,509   | 99.9  | 4         | 0.1   | 1,666 | 1,666               | 710 | 3.5  | 4.5      | 3.8          |
| Hawki All Providers                                |               |        | Hawki Primary | 1 in 60 miles an | 53,513   | 100.0 | 0         | 0.0   | 1,666 | 1,666               | 710 | 3.5  | 4.5      | 3.8          |
| Hawki Primary Care                                 |               |        | Hawki Primary | 1 in 90 miles an | 53,513   | 100.0 | 0         | 0.0   | 1,666 | 1,666               | 710 | 3.5  | 4.5      | 3.8          |
| Dentist                                            |               |        | Hawki Oral S  | 1 in 30 miles an | 41,084   | 76.8  | 12,429    | 23.2  | 191   | 191                 | 68  | 16.2 | 21.1     | 18.0         |
| Hawki Oral Surgeon<br>Hawki Endodontist            |               |        | Hawki Oral S  | 1 in 60 miles an | 52,650   |       | 863       | 1.6   |       | 191                 | 68  | 16.2 | 21.1     | 18.0         |
| Hawki Orthodontist                                 |               |        | Hawki Oral S  | 1 in 90 miles an | 53,510   |       | 3         | 0.1   | 191   | 191                 | 68  | 16.2 | 21.1     | 18.0         |
| Hawki Periodontist                                 |               |        | Hawki Endod   | 1 in 30 miles an | 19,352   |       | 34,161    | 63.8  | 19    | 19                  | 10  | 46.0 | 57.2     | 56.4         |
| Hawki Prosthodontist                               |               |        | Hawki Endod   | 1 in 60 miles an | 29,507   | 55.1  | 24,006    | 44.9  | 19    | 19                  | 10  | 46.0 | 57.2     | 56.4         |
| <sup>1</sup> Provider counts represent:            |               |        |               | 1 in 90 miles an | 42,780   |       | 10,733    | 20.1  |       | 19                  | 10  | 46.0 | 57.2     |              |
| #: Provider access points P:                       |               |        | Hawki Ortho   | 1 in 30 miles an | 48,587   |       | -         | 9.2   | 170   | 170                 | 97  | 10.8 | 16.5     | 12.0         |
| Unique provider access                             |               |        | Hawki Ortho   | 1 in 90 miles an | 53,513   | 100.0 | 0         | 0.0   | 170   | 170                 | 97  | 10.8 | 16.5     | 12.0         |
| points<br>L: Unique provider locations             |               |        | Hawki Period  | 1 in 30 miles an | 6,649    | 12.4  | 46,864    | 87.6  | 12    | 12                  | 6   | 80.3 | 117.2    | 101.8        |
|                                                    |               |        | Hawki Period  | 1 in 60 miles an | 13,694   |       | -         | 74.4  | 12    | 12                  | 6   |      | 117.2    | 101.8        |
| ** These records have been excluded                |               |        | Hawki Period  | 1 in 90 miles an | 21,683   |       | 31,830    | 59.5  | 12    | 12                  | 6   | 80.3 | 117.2    | 101.8        |
| from the analysis because of<br>invalid zip codes. |               |        |               | 1 in 30 miles an | 20,701   |       | 32,812    | 61.3  |       | 24                  | 8   |      | 64.0     |              |
| invalid zip coucs.                                 |               |        |               | 1 in 60 miles an | 31,524   |       | 21,989    | 41.1  | 24    | 24                  | 8   | -    | 64.0     |              |
|                                                    |               |        |               | 1 in 90 miles an | 41,569   |       | 11,944    |       |       | 24                  | 8   |      | 64.0     |              |