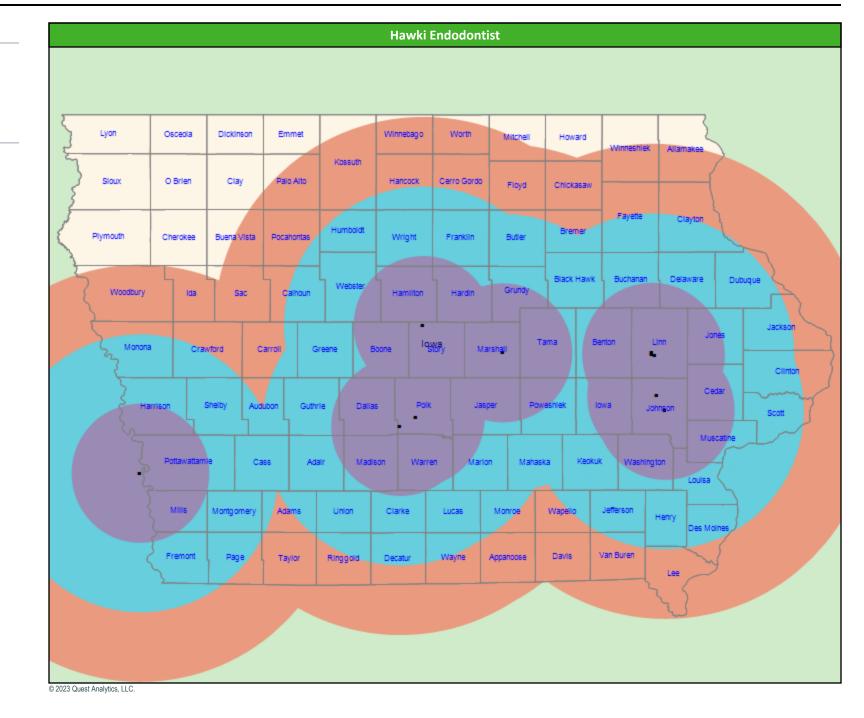

All providers

30 mile radius

60 mile radius

90 mile radius

Hawki Endodontist 19 provider access points at 10 locations

All providers
30 mile radius

60 mile radius

90 mile radius