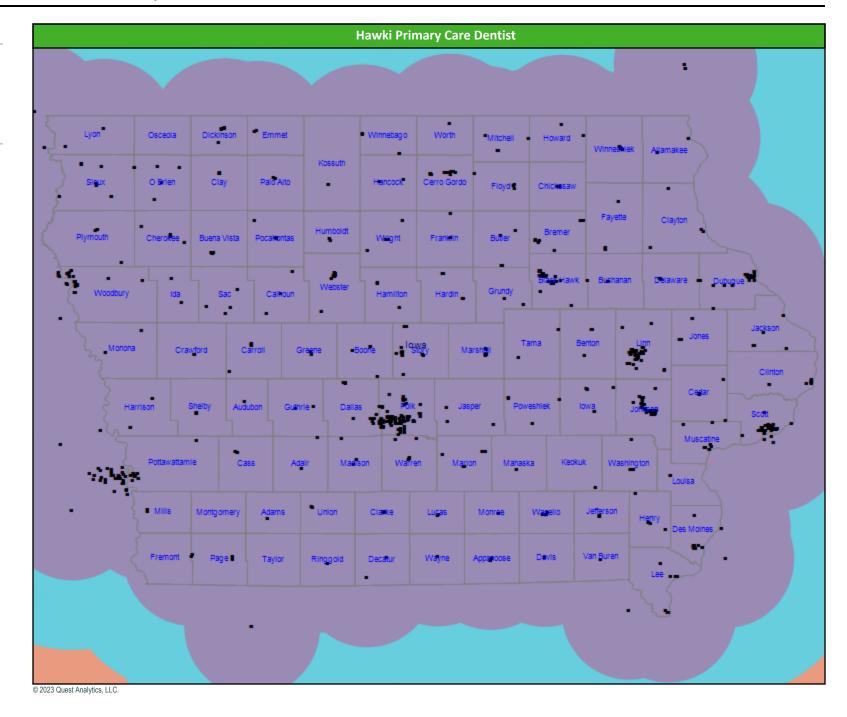

### Hawki Primary Care Dentist Access Map

#### February 20, 2023

Hawki Primary Care Dentist 1,666 provider access points at 710 locations

- All providers
- 30 mile radius
- 60 mile radius
- 90 mile radius

Hawki Oral Surgeon 191 providers access points at 68 locations