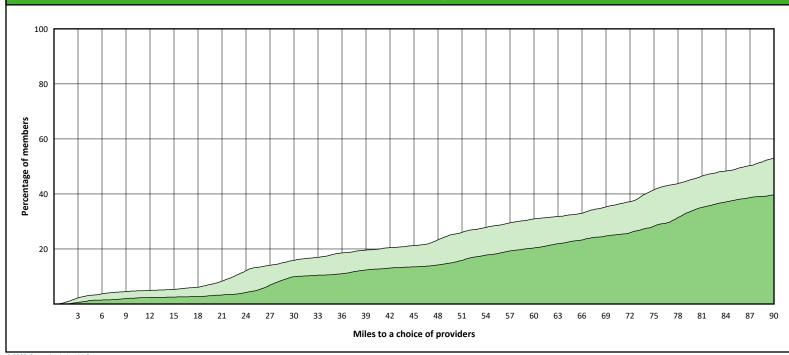

30 mile radius

- 60 mile radius
- 90 mile radius

Hawki Prosthodontist 24 provider access points at 8 locations

All providers

. 30 mile radius

60 mile radius

90 mile radius

| Key Geographic Areas |       |        |                       |                           |        |           |        |         |          |              |       |  |  |
|----------------------|-------|--------|-----------------------|---------------------------|--------|-----------|--------|---------|----------|--------------|-------|--|--|
|                      | State | Member | Р                     | With Acc                  | ess    | Without A | ccess  | Average | Distance | Average Time |       |  |  |
|                      | Name  | #      | Group                 | Standard                  | #      | %         | #      | %       | 1        | 2            | 1     |  |  |
| lowa                 |       | 53,513 | Hawki All Providers   | 1 in 60 miles and 60 mins | 53,513 | 100.0     | 0      | 0.0     | 3.4      | 4.4          | 3.7   |  |  |
|                      |       |        | Hawki All Providers   | 1 in 90 miles and 90 mins | 53,513 | 100.0     | 0      | 0.0     | 3.4      | 4.4          | 3.7   |  |  |
|                      |       |        | Hawki Primary Dentist | 1 in 30 miles and 30 mins | 53,509 | 99.9      | 4      | 0.1     | 3.5      | 4.5          | 3.8   |  |  |
|                      |       |        | Hawki Primary Dentist | 1 in 60 miles and 60 mins | 53,513 | 100.0     | 0      | 0.0     | 3.5      | 4.5          | 3.8   |  |  |
|                      |       |        | Hawk Primary Dentist  | 1 in 90 miles and 90 mins | 53,513 | 100.0     | 0      | 0.0     | 3.5      | 4.5          | 3.8   |  |  |
|                      |       |        | Hawki Oral Surgeon    | 1 in 30 miles and 30 mins | 41,084 | 76.8      | 12,429 | 23.2    | 16.2     | 21.1         | 18.0  |  |  |
|                      |       |        | Hawki Oral Surgeon    | 1 in 60 miles and 60 mins | 52,650 | 98.4      | 863    | 1.6     | 16.2     | 21.1         | 18.0  |  |  |
|                      |       |        | Hawki Oral Surgeon    | 1 in 90 miles and 90 mins | 53,510 | 99.9      | 3      | 0.1     | 16.2     | 21.1         | 18.0  |  |  |
|                      |       |        | Hawki Endodontist     | 1 in 30 miles and 30 mins | 19,352 | 36.2      | 34,161 | 63.8    | 46.0     | 57.2         | 56.4  |  |  |
|                      |       |        | Hawki Endodontist     | 1 in 60 miles and 60 mins | 29,507 | 55.1      | 24,006 | 44.9    | 46.0     | 57.2         | 56.4  |  |  |
|                      |       |        | Hawki Endodontist     | 1 in 90 miles and 90 mins | 42,780 | 79.9      | 10,733 | 20.1    | 46.0     | 57.2         | 56.4  |  |  |
|                      |       |        | Hawki Orthodontist    | 1 in 30 miles and 30 mins | 48,587 | 90.8      | 4,926  | 9.2     | 10.8     | 16.5         | 12.0  |  |  |
|                      |       |        | Hawki Orthodontist    | 1 in 90 miles and 90 mins | 53,513 | 100.0     | 0      | 0.0     | 10.8     | 16.5         | 12.0  |  |  |
|                      |       |        | Hawki Periodontist    | 1 in 30 miles and 30 mins | 6,649  | 12.4      | 46,864 | 87.6    | 80.3     | 117.2        | 101.8 |  |  |
|                      |       |        | Hawki Periodontist    | 1 in 60 miles and 60 mins | 13,694 | 25.6      | 39,819 | 74.4    | 80.3     | 117.2        | 101.8 |  |  |
|                      |       |        | Hawki Periodontist    | 1 in 90 miles and 90 mins | 21,683 | 40.5      | 31,830 | 59.5    | 80.3     | 117.2        | 101.8 |  |  |