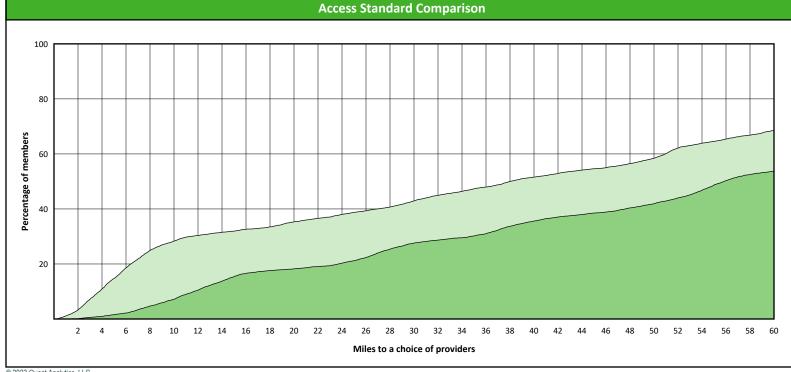

ontist, Hawki Members: Hawki Prosthodontist, Hawki Members: Hawki Providers, Hawki Members: Hawki Me |

### **Access Overview 30 Miles All Providers**





# **Access Overview 30 Miles Primary Care Dentist**



### **Access Overview 30 Miles Oral Surgeon**





### **Access Overview 30 Miles Endodontist**





### **Access Overview 30 Miles Orthodontist**





### **Access Overview 30 Miles Periodontist**





### **Access Overview 30 Miles Prosthodontist**





# **Access Overview 60 Miles All Providers**





# **Access Overview 60 Miles Primary Care Dentist**





# Access Overview 60 Miles Oral Surgeon





© 2023 Quest Analytics, LLC.

2

### **Access Overview 60 Miles Endodontist**





# **Access Overview 60 Miles Periodontist**





# **Access Overview 60 Miles Prosthodontist**





# **Access Overview 90 Miles All Providers**





# **Access Overview 90 Miles Primary Care Dentist**





# **Access Overview 90 Miles Oral Surgeon**



### **Access Overview 90 Miles Endodontist**





### **Access Overview 90 Miles Orthodontist**



© 2023 Quest Analytics, LLC.

3

# **Access Overview 90 Miles Periodontist**





### **Access Overview 90 Miles Prosthodontist**





### Hawki Primary Care Dentist Access Map

#### February 20, 2023

Hawki Primary Care Dentist 1,666 provider access points at 710 locations

- All providers
- 30 mile radius
- 60 mile radius
- 90 mile radius



Hawki Oral Surgeon 191 providers access points at 68 locations

All providers

30 mile radius

60 mile radius

90 mile radius



Hawki Endodontist 19 provider access points at 10 locations

All provi