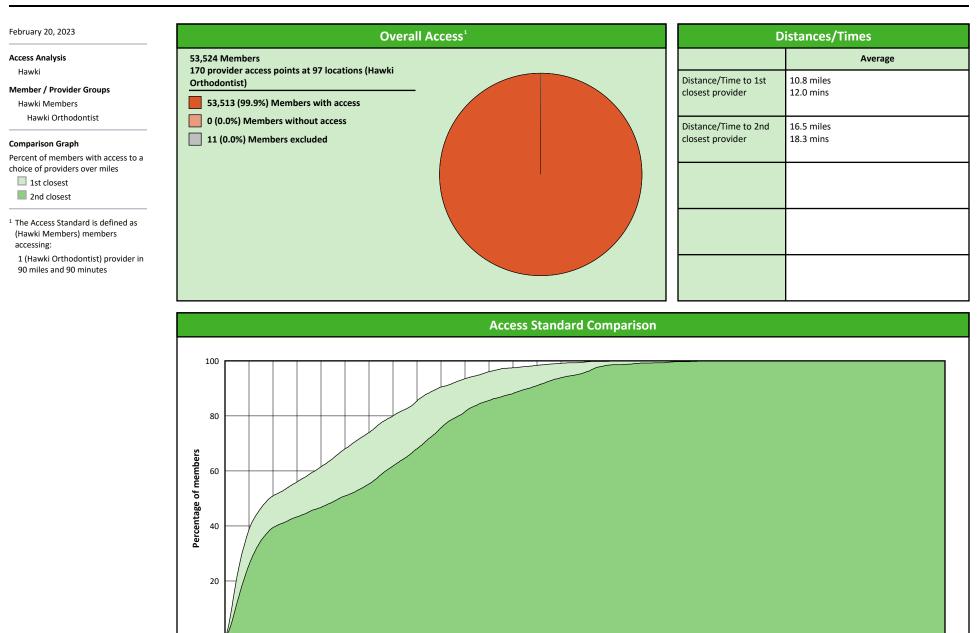

Hawki Orthodontist 170 provider access points at 97 locations

All providers

- 30 mile radius
- 60 mile radius
- 90 mile radius

- Jo mile radius

Hawki Periodontist 12 provider access points at 6 locations

All providers

| Key Geographic Areas |       |        |                       |                           |        |           |        |         |          |              |       |  |  |
|----------------------|-------|--------|-----------------------|---------------------------|--------|-----------|--------|---------|----------|--------------|-------|--|--|
|                      | State | Member | Р                     | With Acc                  | ess    | Without A | ccess  | Average | Distance | Average Time |       |  |  |
|                      | Name  | #      | Group                 | Standard                  | #      | %         | #      | %       | 1        | 2            | 1     |  |  |
| lowa                 |       | 53,513 | Hawki All Providers   | 1 in 60 miles and 60 mins | 53,513 | 100.0     | 0      | 0.0     | 3.4      | 4.4          | 3.7   |  |  |
|                      |       |        | Hawki All Providers   | 1 in 90 miles and 90 mins | 53,513 | 100.0     | 0      | 0.0     | 3.4      | 4.4          | 3.7   |  |  |
|                      |       |        | Hawki Primary Dentist | 1 in 30 miles and 30 mins | 53,509 | 99.9      | 4      | 0.1     | 3.5      | 4.5          | 3.8   |  |  |
|                      |       |        | Hawki Primary Dentist | 1 in 60 miles and 60 mins | 53,513 | 100.0     | 0      | 0.0     | 3.5      | 4.5          | 3.8   |  |  |
|                      |       |        | Hawk Primary Dentist  | 1 in 90 miles and 90 mins | 53,513 | 100.0     | 0      | 0.0     | 3.5      | 4.5          | 3.8   |  |  |
|                      |       |        | Hawki Oral Surgeon    | 1 in 30 miles and 30 mins | 41,084 | 76.8      | 12,429 | 23.2    | 16.2     | 21.1         | 18.0  |  |  |
|                      |       |        | Hawki Oral Surgeon    | 1 in 60 miles and 60 mins | 52,650 | 98.4      | 863    | 1.6     | 16.2     | 21.1         | 18.0  |  |  |
|                      |       |        | Hawki Oral Surgeon    | 1 in 90 miles and 90 mins | 53,510 | 99.9      | 3      | 0.1     | 16.2     | 21.1         | 18.0  |  |  |
|                      |       |        | Hawki Endodontist     | 1 in 30 miles and 30 mins | 19,352 | 36.2      | 34,161 | 63.8    | 46.0     | 57.2         | 56.4  |  |  |
|                      |       |        | Hawki Endodontist     | 1 in 60 miles and 60 mins | 29,507 | 55.1      | 24,006 | 44.9    | 46.0     | 57.2         | 56.4  |  |  |
|                      |       |        | Hawki Endodontist     | 1 in 90 miles and 90 mins | 42,780 | 79.9      | 10,733 | 20.1    | 46.0     | 57.2         | 56.4  |  |  |
|                      |       |        | Hawki Orthodontist    | 1 in 30 miles and 30 mins | 48,587 | 90.8      | 4,926  | 9.2     | 10.8     | 16.5         | 12.0  |  |  |
|                      |       |        | Hawki Orthodontist    | 1 in 90 miles and 90 mins | 53,513 | 100.0     | 0      | 0.0     | 10.8     | 16.5         | 12.0  |  |  |
|                      |       |        | Hawki Periodontist    | 1 in 30 miles and 30 mins | 6,649  | 12.4      | 46,864 | 87.6    | 80.3     | 117.2        | 101.8 |  |  |
|                      |       |        | Hawki Periodontist    | 1 in 60 miles and 60 mins | 13,694 | 25.6      | 39,819 | 74.4    | 80.3     | 117.2        | 101.8 |  |  |
|                      |       |        | Hawki Periodontist    | 1 in 90 miles and 90 mins | 21,683 | 40.5      | 31,830 | 59.5    | 80.3     | 117.2        | 101.8 |  |  |