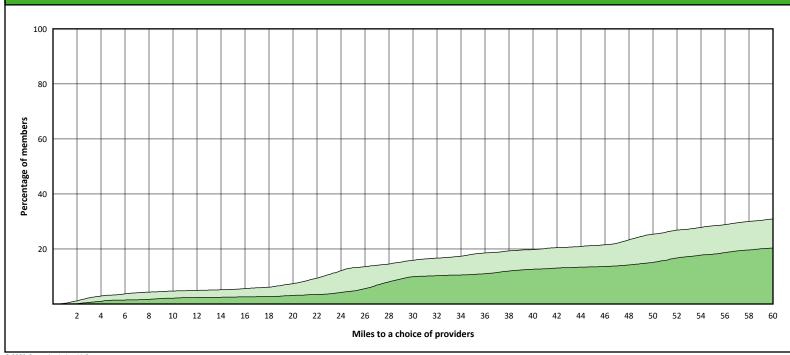

# **Access Overview 90 Miles Periodontist**

Hawki Orthodontist 170 provider access points at 97 locations

All providers

- 30 mile radius
- 60 mile radius
- 90 mile radius

- Jo mile radius

Hawki Periodontist 12 provider access points at 6 locations

All providers

30 mile radius

- 60 mile radius
- 90 mile radius

Hawki Prosthodontist 24 provider access points at 8 locations

All providers

. 30 mile radius

60 mile radius

90 mile radius