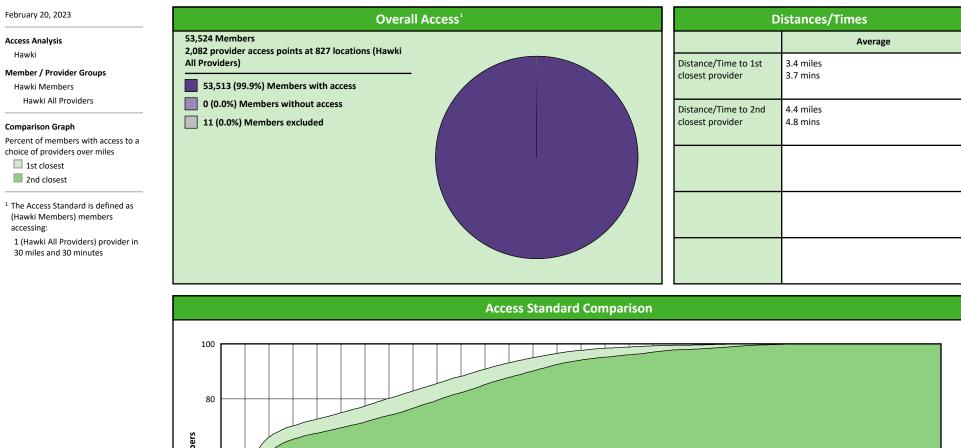

### **Access Overview 30 Miles All Providers**

# Access Summary By State Name

| February 20, 2023                                  | All Members   |        |               |                  |          |       |           |       |       |                     |     |      |          |              |
|----------------------------------------------------|---------------|--------|---------------|------------------|----------|-------|-----------|-------|-------|---------------------|-----|------|----------|--------------|
| Access Analysis<br>Hawki                           | Membe         | er     | Pro           | ovider           | With Acc | ess   | Without A | ccess |       | Counts <sup>1</sup> |     |      | Distance | Average Time |
|                                                    | Group         | #      | Group         | Standard         | #        | %     | #         | %     | #     | Р                   | L   | 1    | 2        | 1            |
| Member Group                                       | Hawki Members | 53,513 | Hawki All Pro | 1 in 60 miles an | 53,513   | 100.0 | 0         | 0.0   | 2,082 | 2,082               | 827 | 3.4  | 4.4      | 3.7          |
| Hawki Members                                      |               | ,      | Hawki All Pro | 1 in 90 miles an | 53,513   | 100.0 | 0         | 0.0   | 2,082 | 2,082               | 827 | 3.4  | 4.4      | 3.7          |
| Provider Group                                     |               |        | Hawki Primary | 1 in 30 miles an | 53,509   | 99.9  | 4         | 0.1   | 1,666 | 1,666               | 710 | 3.5  | 4.5      | 3.8          |
| Hawki All Providers                                |               |        | Hawki Primary | 1 in 60 miles an | 53,513   | 100.0 | 0         | 0.0   | 1,666 | 1,666               | 710 | 3.5  | 4.5      | 3.8          |
| Hawki Primary Care                                 |               |        | Hawki Primary | 1 in 90 miles an | 53,513   | 100.0 | 0         | 0.0   | 1,666 | 1,666               | 710 | 3.5  | 4.5      | 3.8          |
| Dentist                                            |               |        | Hawki Oral S  | 1 in 30 miles an | 41,084   | 76.8  | 12,429    | 23.2  | 191   | 191                 | 68  | 16.2 | 21.1     | 18.0         |
| Hawki Oral Surgeon<br>Hawki Endodontist            |               |        | Hawki Oral S  | 1 in 60 miles an | 52,650   |       | 863       | 1.6   |       | 191                 | 68  | 16.2 | 21.1     | 18.0         |
| Hawki Orthodontist                                 |               |        | Hawki Oral S  | 1 in 90 miles an | 53,510   |       | 3         | 0.1   | 191   | 191                 | 68  | 16.2 | 21.1     | 18.0         |
| Hawki Periodontist                                 |               |        | Hawki Endod   | 1 in 30 miles an | 19,352   |       | 34,161    | 63.8  | 19    | 19                  | 10  | 46.0 | 57.2     | 56.4         |
| Hawki Prosthodontist                               |               |        | Hawki Endod   | 1 in 60 miles an | 29,507   | 55.1  | 24,006    | 44.9  | 19    | 19                  | 10  | 46.0 | 57.2     | 56.4         |
| <sup>1</sup> Provider counts represent:            |               |        |               | 1 in 90 miles an | 42,780   |       | 10,733    | 20.1  |       | 19                  | 10  | 46.0 | 57.2     |              |
| #: Provider access points P:                       |               |        | Hawki Ortho   | 1 in 30 miles an | 48,587   |       | -         | 9.2   | 170   | 170                 | 97  | 10.8 | 16.5     | 12.0         |
| Unique provider access                             |               |        | Hawki Ortho   | 1 in 90 miles an | 53,513   | 100.0 | 0         | 0.0   | 170   | 170                 | 97  | 10.8 | 16.5     | 12.0         |
| points<br>L: Unique provider locations             |               |        | Hawki Period  | 1 in 30 miles an | 6,649    | 12.4  | 46,864    | 87.6  | 12    | 12                  | 6   | 80.3 | 117.2    | 101.8        |
|                                                    |               |        | Hawki Period  | 1 in 60 miles an | 13,694   |       | -         | 74.4  | 12    | 12                  | 6   |      | 117.2    | 101.8        |
| ** These records have been excluded                |               |        | Hawki Period  | 1 in 90 miles an | 21,683   |       | 31,830    | 59.5  | 12    | 12                  | 6   | 80.3 | 117.2    | 101.8        |
| from the analysis because of<br>invalid zip codes. |               |        |               | 1 in 30 miles an | 20,701   |       | 32,812    | 61.3  |       | 24                  | 8   |      | 64.0     |              |
| invalid zip coucs.                                 |               |        |               | 1 in 60 miles an | 31,524   |       | 21,989    | 41.1  | 24    | 24                  | 8   | -    | 64.0     |              |
|                                                    |               |        |               | 1 in 90 miles an | 41,569   |       | 11,944    |       |       | 24                  | 8   |      | 64.0     |              |