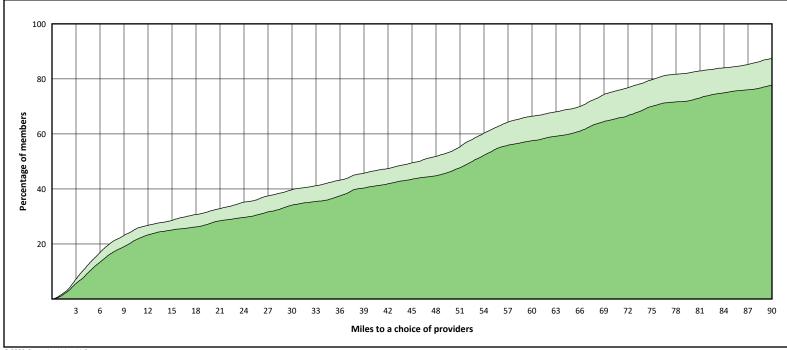

t**



### **Access Overview 30 Miles Oral Surgeon**





### **Access Overview 30 Miles Endodontist**





### **Access Overview 30 Miles Orthodontist**





### **Access Overview 30 Miles Periodontist**





### **Access Overview 30 Miles Prosthodontist**





# **Access Overview 60 Miles All Providers**





# **Access Overview 60 Miles Primary Care Dentist**





# Access Overview 60 Miles Oral Surgeon





© 2023 Quest Analytics, LLC.

2

### **Access Overview 60 Miles Endodontist**





# **Access Overview 60 Miles Periodontist**





# **Access Overview 60 Miles Prosthodontist**





# **Access Overview 90 Miles All Providers**





# **Access Overview 90 Miles Primary Care Dentist**





# **Access Overview 90 Miles Oral Surgeon**



### **Access Overview 90 Miles Endodontist**





### **Access Overview 90 Miles Orthodontist**



© 2023 Quest Analytics, LLC.

3

# **Access Overview 90 Miles Periodontist**





### **Access Overview 90 Miles Prosthodontist**





### Hawki Primary Care Dentist Access Map

#### February 20, 2023

Hawki Primary Care Dentist 1,666 provider access points at 710 locations

- All providers
- 30 mile radius
- 60 mile radius
- 90 mile radius



Hawki Oral Surgeon 191 providers access points at 68 locations

All providers

30 mile radius

60 mile radius

90 mile radius



Hawki Endodontist 19 provider access points at 10 locations

All providers
30 mile radius

60 mile radius

90 mile radius



Hawki Orthodontist 170 provider access points at 97 locations

All providers

- 30 mile radius
- 60 mile radius
- 90 mile radius

- Jo mile radius