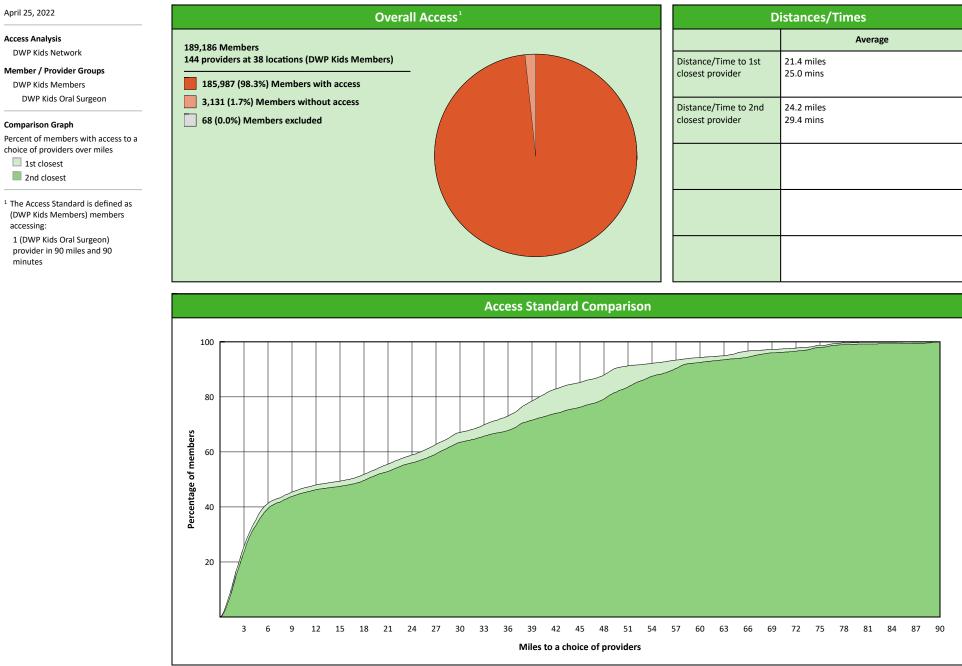

#### April 25, 2022

144 providers at 38 locations ■ Single providers (9)

× Multiple providers (29)

30 mile radius

60 mile radius

90 mile radius

# Access Summary By State

| April 25, 2022                                                                            | All Members      |         |                  |                     |             |      |                |      |                            |     |                  |      |              |  |
|-------------------------------------------------------------------------------------------|------------------|---------|------------------|---------------------|-------------|------|----------------|------|----------------------------|-----|------------------|------|--------------|--|
| Access Analysis                                                                           | Member           | Member  |                  | ovider              | With Access |      | Without Access |      | <b>Counts</b> <sup>1</sup> |     | Average Distance |      | Average Time |  |
| DWP Kids Network                                                                          | Group            | #       | Group            | Standard            | #           | %    | #              | %    | Р                          | L   | 1                | 2    | 1            |  |
| Member Group                                                                              | DWP Kids Members | 189,118 | DWP Kids All Pro | 1 in 30 miles and 3 | 189,089     | 99.9 | 29             | 0.1  | 1,550                      | 601 | 3.1              | 4.3  | 3.4          |  |
| DWP Kids Members                                                                          |                  |         | DWP Kids Gener   | 1 in 30 miles and 3 | 189,089     | 99.9 | 29             | 0.1  | 1,247                      | 532 | 3.2              | 4.4  | 3.6          |  |
| Provider Group                                                                            |                  |         | DWP Kids Gener   | 1 in 60 miles and 6 | 189,117     | 99.9 | 1              | 0.1  | 1,247                      | 532 | 3.2              | 4.4  | 3.6          |  |
| DWP Kids All Providers                                                                    |                  |         | DWP Kids Gener   | 1 in 90 miles and 9 | 189,117     | 99.9 | 1              | 0.1  | 1,247                      | 532 | 3.2              | 4.4  | 3.6          |  |
| DWP Kids General Dentist                                                                  |                  |         | DWP Kids Oral S  | 1 in 30 miles and 3 | 118,253     | 62.5 | 70,865         | 37.5 | 144                        | 38  | 21.4             | 24.2 | 25.0         |  |
| DWP Kids Oral Surgeon                                                                     |                  |         | DWP Kids Oral S  | 1 in 60 miles and 6 | 172,249     | 91.1 | 16,869         | 8.9  | 144                        | 38  | 21.4             | 24.2 | 25.0         |  |
| DWP Kids Endodontist                                                                      |                  |         | DWP Kids Oral S  | 1 in 90 miles and 9 | 185,987     | 98.3 | 3,131          | 1.7  | 144                        | 38  | 21.4             | 24.2 | 25.0         |  |
| DWP Kids Orthodontist                                                                     |                  |         | DWP Kids Endod   | 1 in 30 miles and 3 | 63,392      | 33.5 | 125,726        | 66.5 | 11                         | 5   | 47.3             | 57.1 | 63.5         |  |
| DWP Kids Periodontist                                                                     |                  |         | DWP Kids Endod   | 1 in 60 miles and 6 | 87,395      | 46.2 | 101,723        | 53.8 | 11                         | 5   | 47.3             | 57.1 | 63.5         |  |
| DWP Kids Prosthodontist                                                                   |                  |         | DWP Kids Endod   | 1 in 90 miles and 9 | 134,462     | 71.1 | 54,656         | 28.9 | 11                         | 5   | 47.3             | 57.1 | 63.5         |  |
| <sup>1</sup> Provider counts represent:                                                   |                  |         | DWP Kids Ortho   | 1 in 30 miles and 3 | 138,704     | 73.3 | 50,414         | 26.7 | 112                        | 57  | 16.9             | 21.5 | 18.9         |  |
| P: Unique providers                                                                       |                  |         | DWP Kids Ortho   | 1 in 60 miles and 6 | 179,806     | 95.1 | 9,312          | 4.9  | 112                        | 57  | 16.9             | 21.5 | 18.9         |  |
| L: Unique provider locations                                                              |                  |         | DWP Kids Ortho   | 1 in 90 miles and 9 | 189,113     | 99.9 | 5              | 0.1  | 112                        | 57  | 16.9             | 21.5 | 18.9         |  |
|                                                                                           |                  |         | DWP Kids Period  | 1 in 30 miles and 3 | 23,287      | 12.3 | 165,831        | 87.7 | 14                         | 6   | 57.9             | 68.4 | 74.3         |  |
| ** These records have been excluded<br>from the analysis because of<br>invalid zip codes. |                  |         | DWP Kids Period  | 1 in 60 miles and 6 | 61,347      | 32.4 | 127,771        | 67.6 | 14                         | 6   | 57.9             | 68.4 | 74.3         |  |
|                                                                                           |                  |         | DWP Kids Period  | 1 in 90 miles and 9 | 116,160     | 61.4 | 72,958         | 38.6 | 14                         | 6   | 57.9             | 68.4 | 74.3         |  |
|                                                                                           |                  |         | DWP Kids Prosth  | 1 in 30 miles and 3 | 63,673      | 33.7 | 125,445        | 66.3 | 22                         | 5   | 47.7             | 88.9 | 63.1         |  |
|                                                                                           |                  |         | DWP Kids Prosth  | 1 in 60 miles and 6 | 89,189      | 47.2 | 99,929         | 52.8 | 22                         | 5   | 47.7             | 88.9 | 63.1         |  |
|                                                                                           |                  |         | DWP Kids Prosth  | 1 in 90 miles and 9 | 134,625     | 71.2 | 54,493         | 28.8 | 22                         | 5   | 47.7             | 88.9 | 63.1         |  |