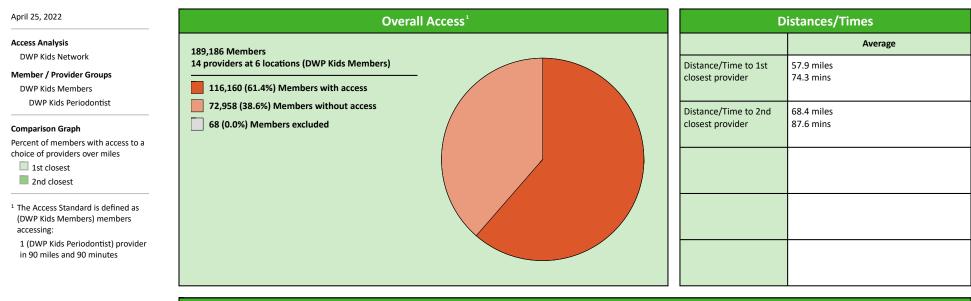

#### **Access Overview 90 Miles Periodontist**

# Access Summary By State

| April 25, 2022                                                                            | All Members      |         |                  |                     |             |      |                |      |                            |     |                  |      |              |  |
|-------------------------------------------------------------------------------------------|------------------|---------|------------------|---------------------|-------------|------|----------------|------|----------------------------|-----|------------------|------|--------------|--|
| Access Analysis                                                                           | Member           | Member  |                  | ovider              | With Access |      | Without Access |      | <b>Counts</b> <sup>1</sup> |     | Average Distance |      | Average Time |  |
| DWP Kids Network                                                                          | Group            | #       | Group            | Standard            | #           | %    | #              | %    | Р                          | L   | 1                | 2    | 1            |  |
| Member Group                                                                              | DWP Kids Members | 189,118 | DWP Kids All Pro | 1 in 30 miles and 3 | 189,089     | 99.9 | 29             | 0.1  | 1,550                      | 601 | 3.1              | 4.3  | 3.4          |  |
| DWP Kids Members                                                                          |                  |         | DWP Kids Gener   | 1 in 30 miles and 3 | 189,089     | 99.9 | 29             | 0.1  | 1,247                      | 532 | 3.2              | 4.4  | 3.6          |  |
| Provider Group                                                                            |                  |         | DWP Kids Gener   | 1 in 60 miles and 6 | 189,117     | 99.9 | 1              | 0.1  | 1,247                      | 532 | 3.2              | 4.4  | 3.6          |  |
| DWP Kids All Providers                                                                    |                  |         | DWP Kids Gener   | 1 in 90 miles and 9 | 189,117     | 99.9 | 1              | 0.1  | 1,247                      | 532 | 3.2              | 4.4  | 3.6          |  |
| DWP Kids General Dentist                                                                  |                  |         | DWP Kids Oral S  | 1 in 30 miles and 3 | 118,253     | 62.5 | 70,865         | 37.5 | 144                        | 38  | 21.4             | 24.2 | 25.0         |  |
| DWP Kids Oral Surgeon                                                                     |                  |         | DWP Kids Oral S  | 1 in 60 miles and 6 | 172,249     | 91.1 | 16,869         | 8.9  | 144                        | 38  | 21.4             | 24.2 | 25.0         |  |
| DWP Kids Endodontist                                                                      |                  |         | DWP Kids Oral S  | 1 in 90 miles and 9 | 185,987     | 98.3 | 3,131          | 1.7  | 144                        | 38  | 21.4             | 24.2 | 25.0         |  |
| DWP Kids Orthodontist                                                                     |                  |         | DWP Kids Endod   | 1 in 30 miles and 3 | 63,392      | 33.5 | 125,726        | 66.5 | 11                         | 5   | 47.3             | 57.1 | 63.5         |  |
| DWP Kids Periodontist                                                                     |                  |         | DWP Kids Endod   | 1 in 60 miles and 6 | 87,395      | 46.2 | 101,723        | 53.8 | 11                         | 5   | 47.3             | 57.1 | 63.5         |  |
| DWP Kids Prosthodontist                                                                   |                  |         | DWP Kids Endod   | 1 in 90 miles and 9 | 134,462     | 71.1 | 54,656         | 28.9 | 11                         | 5   | 47.3             | 57.1 | 63.5         |  |
| <sup>1</sup> Provider counts represent:                                                   |                  |         | DWP Kids Ortho   | 1 in 30 miles and 3 | 138,704     | 73.3 | 50,414         | 26.7 | 112                        | 57  | 16.9             | 21.5 | 18.9         |  |
| P: Unique providers                                                                       |                  |         | DWP Kids Ortho   | 1 in 60 miles and 6 | 179,806     | 95.1 | 9,312          | 4.9  | 112                        | 57  | 16.9             | 21.5 | 18.9         |  |
| L: Unique provider locations                                                              |                  |         | DWP Kids Ortho   | 1 in 90 miles and 9 | 189,113     | 99.9 | 5              | 0.1  | 112                        | 57  | 16.9             | 21.5 | 18.9         |  |
|                                                                                           |                  |         | DWP Kids Period  | 1 in 30 miles and 3 | 23,287      | 12.3 | 165,831        | 87.7 | 14                         | 6   | 57.9             | 68.4 | 74.3         |  |
| ** These records have been excluded<br>from the analysis because of<br>invalid zip codes. |                  |         | DWP Kids Period  | 1 in 60 miles and 6 | 61,347      | 32.4 | 127,771        | 67.6 | 14                         | 6   | 57.9             | 68.4 | 74.3         |  |
|                                                                                           |                  |         | DWP Kids Period  | 1 in 90 miles and 9 | 116,160     | 61.4 | 72,958         | 38.6 | 14                         | 6   | 57.9             | 68.4 | 74.3         |  |
|                                                                                           |                  |         | DWP Kids Prosth  | 1 in 30 miles and 3 | 63,673      | 33.7 | 125,445        | 66.3 | 22                         | 5   | 47.7             | 88.9 | 63.1         |  |
|                                                                                           |                  |         | DWP Kids Prosth  | 1 in 60 miles and 6 | 89,189      | 47.2 | 99,929         | 52.8 | 22                         | 5   | 47.7             | 88.9 | 63.1         |  |
|                                                                                           |                  |         | DWP Kids Prosth  | 1 in 90 miles and 9 | 134,625     | 71.2 | 54,493         | 28.8 | 22                         | 5   | 47.7             | 88.9 | 63.1         |  |