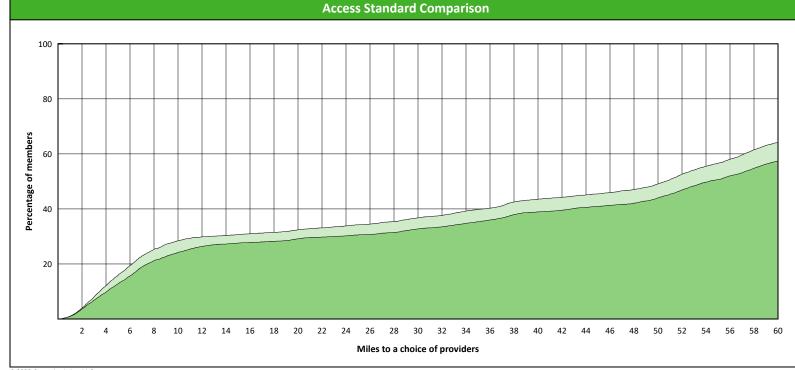

# **DWP Kids Orthodontist Access Map**

#### April 25, 2022

DWP Kids Orthodontist

112 providers at 57 locations ■ Single providers (32)

Multiple providers (25)

30 mile radius

- 60 mile radius
- 90 mile radius