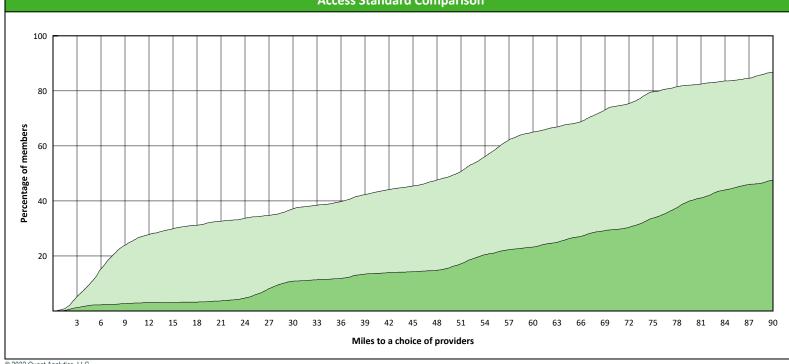

Overview 30 Miles Prosthodontist**





# **Access Overview 60 Miles All Providers**





# **Access Overview 60 Miles General Dentist**





# Access Overview 60 Miles Oral Surgeon



Miles to a choice of providers

#### **Access Overview 60 Miles Endodontist**





### **Access Overview 60 Miles Orthodontist**



#### **Access Overview 60 Miles Periodontist**





### **Access Overview 60 Miles Prosthodontist**





# **Access Overview 90 Miles All Providers**





# **Access Overview 90 Miles General Dentist**





© 2022 Quest Analytics, LLC.

# Access Overview 90 Miles Oral Surgeon



### **Access Overview 90 Miles Endodontist**





### **Access Overview 90 Miles Orthodontist**



#### **Access Overview 90 Miles Periodontist**





### **Access Overview 90 Miles Prosthodontist**





### **DWP Kids General Dentist Access Map**

#### April 25, 2022

**DWP Kids General Dentist** 

- 1,247 providers at 532 locations ■ Single providers (259)
- × Multiple providers (273)
- 30 mile radius
- 60 mile radius
- 90 mile radius



### **DWP Kids Oral Surgeon Access Map**

#### April 25, 2022



144 providers at 38 locations ■ Single providers (9)

× Multiple providers (29)

30 mile radius

60 mile radius

90 mile radius



### **DWP Kids Endodontist Access Map**

#### April 25, 2022





# **DWP Kids Periodontist Access Map**

#### April 25, 2022





- 60 mile radius
- 90 mile radius



# **DWP Kids Prosthodontist Access Map**

#### April 25, 2022





# **DWP Kids Orthodontist Access Map**

#### April 25, 2022

DWP Kids Orthodontist

112 providers at 57 locations ■ Single prov