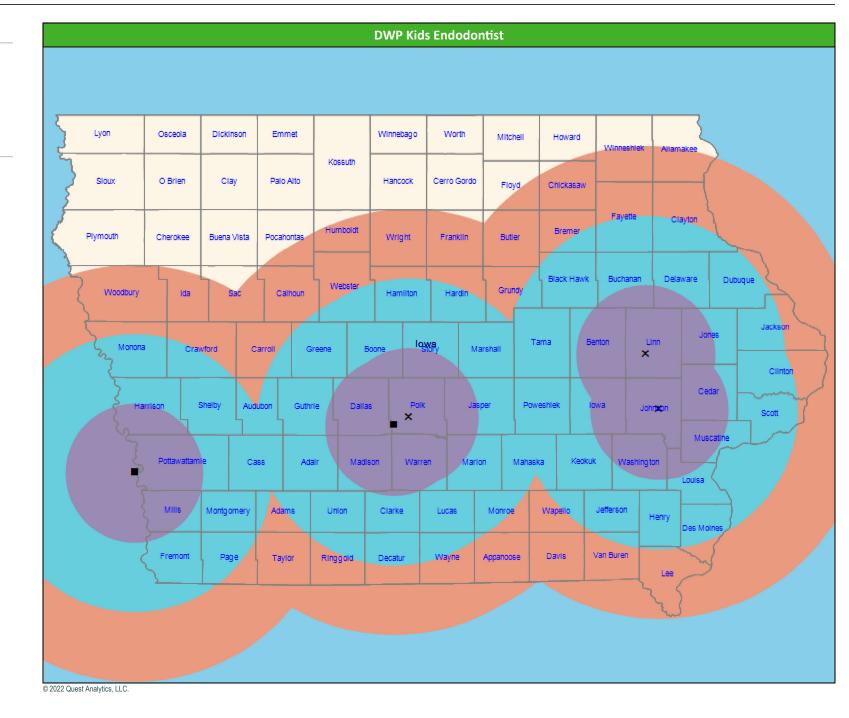

General Dentist**





© 2022 Quest Analytics, LLC.

# Access Overview 90 Miles Oral Surgeon



### **Access Overview 90 Miles Endodontist**





### **Access Overview 90 Miles Orthodontist**



#### **Access Overview 90 Miles Periodontist**





### **Access Overview 90 Miles Prosthodontist**





### **DWP Kids General Dentist Access Map**

#### April 25, 2022

**DWP Kids General Dentist** 

- 1,247 providers at 532 locations ■ Single providers (259)
- × Multiple providers (273)
- 30 mile radius
- 60 mile radius
- 90 mile radius



### **DWP Kids Oral Surgeon Access Map**

#### April 25, 2022



144 providers at 38 locations ■ Single providers (9)

× Multiple providers (29)

30 mile radius

60 mile radius

90 mile radius



### **DWP Kids Endodontist Access Map**

#### April 25, 2022





# **DWP Kids Periodontist Access Map**

#### April 25, 2022





- 60 mile radius
- 90 mile radius



# **DWP Kids Prosthodontist Access Map**

#### April 25, 2022





# **DWP Kids Orthodontist Access Map**

#### April 25, 2022

DWP Kids Orthodontist

112 providers at 57 locations ■ Single providers (32)

Multiple providers (25)

30 mile radius

- 60 mile radius
- 90 mile radius



# Access Summary By State

| April 25, 2022                                                                            | All Members      |         |                  |                     |             |      |                |      |                            |     |                  |      |              |  |
|-------------------------------------------------------------------------------------------|----