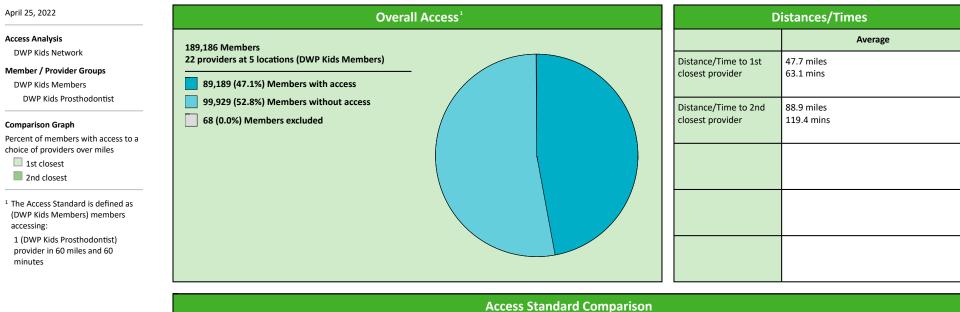

# **DWP Kids Prosthodontist Access Map**

#### April 25, 2022

# Access Summary By State

| April 25, 2022                                                                            | All Members      |         |                  |                     |             |      |                |      |                            |     |                  |      |              |  |
|-------------------------------------------------------------------------------------------|------------------|---------|------------------|---------------------|-------------|------|----------------|------|----------------------------|-----|------------------|------|--------------|--|
| Access Analysis                                                                           | Member           | Member  |                  | ovider              | With Access |      | Without Access |      | <b>Counts</b> <sup>1</sup> |     | Average Distance |      | Average Time |  |
| DWP Kids Network                                                                          | Group            | #       | Group            | Standard            | #           | %    | #              | %    | Р                          | L   | 1                | 2    | 1            |  |
| Member Group                                                                              | DWP Kids Members | 189,118 | DWP Kids All Pro | 1 in 30 miles and 3 | 189,089     | 99.9 | 29             | 0.1  | 1,550                      | 601 | 3.1              | 4.3  | 3.4          |  |
| DWP Kids Members                                                                          |                  |         | DWP Kids Gener   | 1 in 30 miles and 3 | 189,089     | 99.9 | 29             | 0.1  | 1,247                      | 532 | 3.2              | 4.4  | 3.6          |  |
| Provider Group                                                                            |                  |         | DWP Kids Gener   | 1 in 60 miles and 6 | 189,117     | 99.9 | 1              | 0.1  | 1,247                      | 532 | 3.2              | 4.4  | 3.6          |  |
| DWP Kids All Providers                                                                    |                  |         | DWP Kids Gener   | 1 in 90 miles and 9 | 189,117     | 99.9 | 1              | 0.1  | 1,247                      | 532 | 3.2              | 4.4  | 3.6          |  |
| DWP Kids General Dentist                                                                  |                  |         | DWP Kids Oral S  | 1 in 30 miles and 3 | 118,253     | 62.5 | 70,865         | 37.5 | 144                        | 38  | 21.4             | 24.2 | 25.0         |  |
| DWP Kids Oral Surgeon                                                                     |                  |         | DWP Kids Oral S  | 1 in 60 miles and 6 | 172,249     | 91.1 | 16,869         | 8.9  | 144                        | 38  | 21.4             | 24.2 | 25.0         |  |
| DWP Kids Endodontist                                                                      |                  |         | DWP Kids Oral S  | 1 in 90 miles and 9 | 185,987     | 98.3 | 3,131          | 1.7  | 144                        | 38  | 21.4             | 24.2 | 25.0         |  |
| DWP Kids Orthodontist                                                                     |                  |         | DWP Kids Endod   | 1 in 30 miles and 3 | 63,392      | 33.5 | 125,726        | 66.5 | 11                         | 5   | 47.3             | 57.1 | 63.5         |  |
| DWP Kids Periodontist                                                                     |                  |         | DWP Kids Endod   | 1 in 60 miles and 6 | 87,395      | 46.2 | 101,723        | 53.8 | 11                         | 5   | 47.3             | 57.1 | 63.5         |  |
| DWP Kids Prosthodontist                                                                   |                  |         | DWP Kids Endod   | 1 in 90 miles and 9 | 134,462     | 71.1 | 54,656         | 28.9 | 11                         | 5   | 47.3             | 57.1 | 63.5         |  |
| <sup>1</sup> Provider counts represent:                                                   |                  |         | DWP Kids Ortho   | 1 in 30 miles and 3 | 138,704     | 73.3 | 50,414         | 26.7 | 112                        | 57  | 16.9             | 21.5 | 18.9         |  |
| P: Unique providers                                                                       |                  |         | DWP Kids Ortho   | 1 in 60 miles and 6 | 179,806     | 95.1 | 9,312          | 4.9  | 112                        | 57  | 16.9             | 21.5 | 18.9         |  |
| L: Unique provider locations                                                              |                  |         | DWP Kids Ortho   | 1 in 90 miles and 9 | 189,113     | 99.9 | 5              | 0.1  | 112                        | 57  | 16.9             | 21.5 | 18.9         |  |
|                                                                                           |                  |         | DWP Kids Period  | 1 in 30 miles and 3 | 23,287      | 12.3 | 165,831        | 87.7 | 14                         | 6   | 57.9             | 68.4 | 74.3         |  |
| ** These records have been excluded<br>from the analysis because of<br>invalid zip codes. |                  |         | DWP Kids Period  | 1 in 60 miles and 6 | 61,347      | 32.4 | 127,771        | 67.6 | 14                         | 6   | 57.9             | 68.4 | 74.3         |  |
|                                                                                           |                  |         | DWP Kids Period  | 1 in 90 miles and 9 | 116,160     | 61.4 | 72,958         | 38.6 | 14                         | 6   | 57.9             | 68.4 | 74.3         |  |
|                                                                                           |                  |         | DWP Kids Prosth  | 1 in 30 miles and 3 | 63,673      | 33.7 | 125,445        | 66.3 | 22                         | 5   | 47.7             | 88.9 | 63.1         |  |
|                                                                                           |                  |         | DWP Kids Prosth  | 1 in 60 miles and 6 | 89,189      | 47.2 | 99,929         | 52.8 | 22                         | 5   | 47.7             | 88.9 | 63.1         |  |
|                                                                                           |                  |         | DWP Kids Prosth  | 1 in 90 miles and 9 | 134,625     | 71.2 | 54,493         | 28.8 | 22                         | 5   | 47.7             | 88.9 | 63.1         |  |