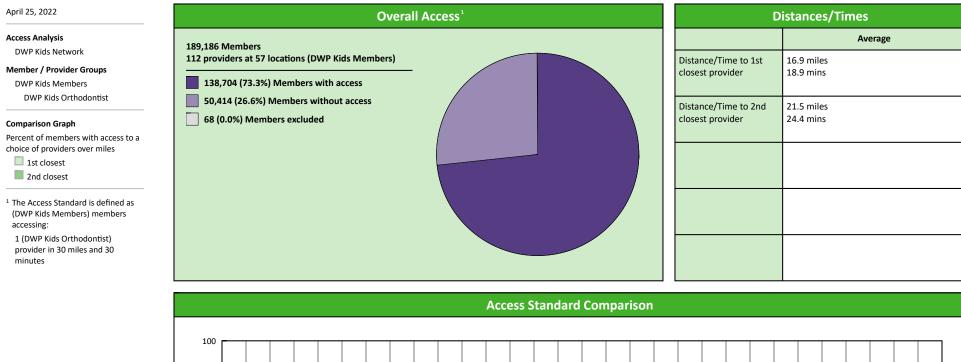

### **Access Overview 30 Miles Orthodontist**

#### April 25, 2022

DWP Kids Orthodontist

112 providers at 57 locations ■ Single providers (32)

Multiple providers (25)

30 mile radius

- 60 mile radius
- 90 mile radius

# Access Summary By State

| April 25, 2022                                                                            | All Members      |         |                  |                     |             |      |                |      |                            |     |                  |      |              |  |
|-------------------------------------------------------------------------------------------|------------------|---------|------------------|---------------------|-------------|------|----------------|------|----------------------------|-----|------------------|------|--------------|--|
| Access Analysis                                                                           | Member           | Member  |                  | ovider              | With Access |      | Without Access |      | <b>Counts</b> <sup>1</sup> |     | Average Distance |      | Average Time |  |
| DWP Kids Network                                                                          | Group            | #       | Group            | Standard            | #           | %    | #              | %    | Р                          | L   | 1                | 2    | 1            |  |
| Member Group                                                                              | DWP Kids Members | 189,118 | DWP Kids All Pro | 1 in 30 miles and 3 | 189,089     | 99.9 | 29             | 0.1  | 1,550                      | 601 | 3.1              | 4.3  | 3.4          |  |
| DWP Kids Members                                                                          |                  |         | DWP Kids Gener   | 1 in 30 miles and 3 | 189,089     | 99.9 | 29             | 0.1  | 1,247                      | 532 | 3.2              | 4.4  | 3.6          |  |
| Provider Group                                                                            |                  |         | DWP Kids Gener   | 1 in 60 miles and 6 | 189,117     | 99.9 | 1              | 0.1  | 1,247                      | 532 | 3.2              | 4.4  | 3.6          |  |
| DWP Kids All Providers                                                                    |                  |         | DWP Kids Gener   | 1 in 90 miles and 9 | 189,117     | 99.9 | 1              | 0.1  | 1,247                      | 532 | 3.2              | 4.4  | 3.6          |  |
| DWP Kids General Dentist                                                                  |                  |         | DWP Kids Oral S  | 1 in 30 miles and 3 | 118,253     | 62.5 | 70,865         | 37.5 | 144                        | 38  | 21.4             | 24.2 | 25.0         |  |
| DWP Kids Oral Surgeon                                                                     |                  |         | DWP Kids Oral S  | 1 in 60 miles and 6 | 172,249     | 91.1 | 16,869         | 8.9  | 144                        | 38  | 21.4             | 24.2 | 25.0         |  |
| DWP Kids Endodontist                                                                      |                  |         | DWP Kids Oral S  | 1 in 90 miles and 9 | 185,987     | 98.3 | 3,131          | 1.7  | 144                        | 38  | 21.4             | 24.2 | 25.0         |  |
| DWP Kids Orthodontist                                                                     |                  |         | DWP Kids Endod   | 1 in 30 miles and 3 | 63,392      | 33.5 | 125,726        | 66.5 | 11                         | 5   | 47.3             | 57.1 | 63.5         |  |
| DWP Kids Periodontist                                                                     |                  |         | DWP Kids Endod   | 1 in 60 miles and 6 | 87,395      | 46.2 | 101,723        | 53.8 | 11                         | 5   | 47.3             | 57.1 | 63.5         |  |
| DWP Kids Prosthodontist                                                                   |                  |         | DWP Kids Endod   | 1 in 90 miles and 9 | 134,462     | 71.1 | 54,656         | 28.9 | 11                         | 5   | 47.3             | 57.1 | 63.5         |  |
| <sup>1</sup> Provider counts represent:                                                   |                  |         | DWP Kids Ortho   | 1 in 30 miles and 3 | 138,704     | 73.3 | 50,414         | 26.7 | 112                        | 57  | 16.9             | 21.5 | 18.9         |  |
| P: Unique providers                                                                       |                  |         | DWP Kids Ortho   | 1 in 60 miles and 6 | 179,806     | 95.1 | 9,312          | 4.9  | 112                        | 57  | 16.9             | 21.5 | 18.9         |  |
| L: Unique provider locations                                                              |                  |         | DWP Kids Ortho   | 1 in 90 miles and 9 | 189,113     | 99.9 | 5              | 0.1  | 112                        | 57  | 16.9             | 21.5 | 18.9         |  |
|                                                                                           |                  |         | DWP Kids Period  | 1 in 30 miles and 3 | 23,287      | 12.3 | 165,831        | 87.7 | 14                         | 6   | 57.9             | 68.4 | 74.3         |  |
| ** These records have been excluded<br>from the analysis because of<br>invalid zip codes. |                  |         | DWP Kids Period  | 1 in 60 miles and 6 | 61,347      | 32.4 | 127,771        | 67.6 | 14                         | 6   | 57.9             | 68.4 | 74.3         |  |
|                                                                                           |                  |         | DWP Kids Period  | 1 in 90 miles and 9 | 116,160     | 61.4 | 72,958         | 38.6 | 14                         | 6   | 57.9             | 68.4 | 74.3         |  |
|                                                                                           |                  |         | DWP Kids Prosth  | 1 in 30 miles and 3 | 63,673      | 33.7 | 125,445        | 66.3 | 22                         | 5   | 47.7             | 88.9 | 63.1         |  |
|                                                                                           |                  |         | DWP Kids Prosth  | 1 in 60 miles and 6 | 89,189      | 47.2 | 99,929         | 52.8 | 22                         | 5   | 47.7             | 88.9 | 63.1         |  |
|                                                                                           |                  |         | DWP Kids Prosth  | 1 in 90 miles and 9 | 134,625     | 71.2 | 54,493         | 28.8 | 22                         | 5   | 47.7             | 88.9 | 63.1         |  |