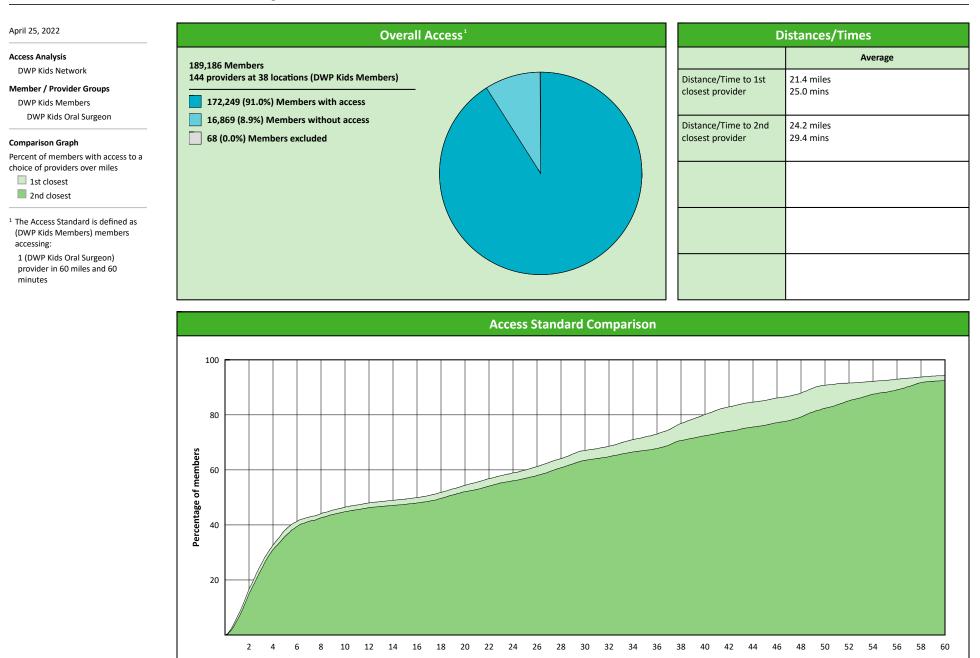

### **DWP Kids Oral Surgeon Access Map**

#### April 25, 2022

144 providers at 38 locations ■ Single providers (9)

× Multiple providers (29)

30 mile radius

60 mile radius

90 mile radius