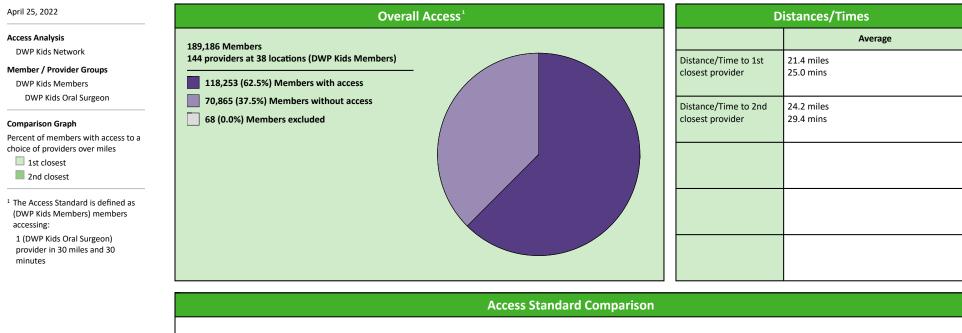

# Access Overview 30 Miles Oral Surgeon

#### April 25, 2022

144 providers at 38 locations ■ Single providers (9)

× Multiple providers (29)

30 mile radius

60 mile radius

90 mile radius

# Access Summary By State

| April 25, 2022                                                                            | All Members      |         |                  |                     |             |      |                |      |                            |     |                  |      |              |  |
|-------------------------------------------------------------------------------------------|------------------|---------|------------------|---------------------|-------------|------|----------------|------|----------------------------|-----|------------------|------|--------------|--|
| Access Analysis                                                                           | Member           | Member  |                  | ovider              | With Access |      | Without Access |      | <b>Counts</b> <sup>1</sup> |     | Average Distance |      | Average Time |  |
| DWP Kids Network                                                                          | Group            | #       | Group            | Standard            | #           | %    | #              | %    | Р                          | L   | 1                | 2    | 1            |  |
| Member Group                                                                              | DWP Kids Members | 189,118 | DWP Kids All Pro | 1 in 30 miles and 3 | 189,089     | 99.9 | 29             | 0.1  | 1,550                      | 601 | 3.1              | 4.3  | 3.4          |  |
| DWP Kids Members                                                                          |                  |         | DWP Kids Gener   | 1 in 30 miles and 3 | 189,089     | 99.9 | 29             | 0.1  | 1,247                      | 532 | 3.2              | 4.4  | 3.6          |  |
| Provider Group                                                                            |                  |         | DWP Kids Gener   | 1 in 60 miles and 6 | 189,117     | 99.9 | 1              | 0.1  | 1,247                      | 532 | 3.2              | 4.4  | 3.6          |  |
| DWP Kids All Providers                                                                    |                  |         | DWP Kids Gener   | 1 in 90 miles and 9 | 189,117     | 99.9 | 1              | 0.1  | 1,247                      | 532 | 3.2              | 4.4  | 3.6          |  |
| DWP Kids General Dentist                                                                  |                  |         | DWP Kids Oral S  | 1 in 30 miles and 3 | 118,253     | 62.5 | 70,865         | 37.5 | 144                        | 38  | 21.4             | 24.2 | 25.0         |  |
| DWP Kids Oral Surgeon                                                                     |                  |         | DWP Kids Oral S  | 1 in 60 miles and 6 | 172,249     | 91.1 | 16,869         | 8.9  | 144                        | 38  | 21.4             | 24.2 | 25.0         |  |
| DWP Kids Endodontist                                                                      |                  |         | DWP Kids Oral S  | 1 in 90 miles and 9 | 185,987     | 98.3 | 3,131          | 1.7  | 144                        | 38  | 21.4             | 24.2 | 25.0         |  |
| DWP Kids Orthodontist                                                                     |                  |         | DWP Kids Endod   | 1 in 30 miles and 3 | 63,392      | 33.5 | 125,726        | 66.5 | 11                         | 5   | 47.3             | 57.1 | 63.5         |  |
| DWP Kids Periodontist                                                                     |                  |         | DWP Kids Endod   | 1 in 60 miles and 6 | 87,395      | 46.2 | 101,723        | 53.8 | 11                         | 5   | 47.3             | 57.1 | 63.5         |  |
| DWP Kids Prosthodontist                                                                   |                  |         | DWP Kids Endod   | 1 in 90 miles and 9 | 134,462     | 71.1 | 54,656         | 28.9 | 11                         | 5   | 47.3             | 57.1 | 63.5         |  |
| <sup>1</sup> Provider counts represent:                                                   |                  |         | DWP Kids Ortho   | 1 in 30 miles and 3 | 138,704     | 73.3 | 50,414         | 26.7 | 112                        | 57  | 16.9             | 21.5 | 18.9         |  |
| P: Unique providers                                                                       |                  |         | DWP Kids Ortho   | 1 in 60 miles and 6 | 179,806     | 95.1 | 9,312          | 4.9  | 112                        | 57  | 16.9             | 21.5 | 18.9         |  |
| L: Unique provider locations                                                              |                  |         | DWP Kids Ortho   | 1 in 90 miles and 9 | 189,113     | 99.9 | 5              | 0.1  | 112                        | 57  | 16.9             | 21.5 | 18.9         |  |
|                                                                                           |                  |         | DWP Kids Period  | 1 in 30 miles and 3 | 23,287      | 12.3 | 165,831        | 87.7 | 14                         | 6   | 57.9             | 68.4 | 74.3         |  |
| ** These records have been excluded<br>from the analysis because of<br>invalid zip codes. |                  |         | DWP Kids Period  | 1 in 60 miles and 6 | 61,347      | 32.4 | 127,771        | 67.6 | 14                         | 6   | 57.9             | 68.4 | 74.3         |  |
|                                                                                           |                  |         | DWP Kids Period  | 1 in 90 miles and 9 | 116,160     | 61.4 | 72,958         | 38.6 | 14                         | 6   | 57.9             | 68.4 | 74.3         |  |
|                                                                                           |                  |         | DWP Kids Prosth  | 1 in 30 miles and 3 | 63,673      | 33.7 | 125,445        | 66.3 | 22                         | 5   | 47.7             | 88.9 | 63.1         |  |
|                                                                                           |                  |         | DWP Kids Prosth  | 1 in 60 miles and 6 | 89,189      | 47.2 | 99,929         | 52.8 | 22                         | 5   | 47.7             | 88.9 | 63.1         |  |
|                                                                                           |                  |         | DWP Kids Prosth  | 1 in 90 miles and 9 | 134,625     | 71.2 | 54,493         | 28.8 | 22                         | 5   | 47.7             | 88.9 | 63.1         |  |