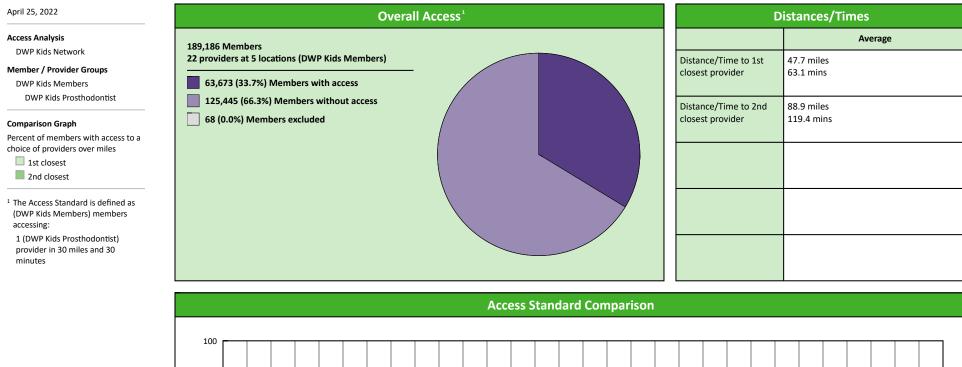

### **Access Overview 30 Miles Prosthodontist**

# **DWP Kids Prosthodontist Access Map**

#### April 25, 2022