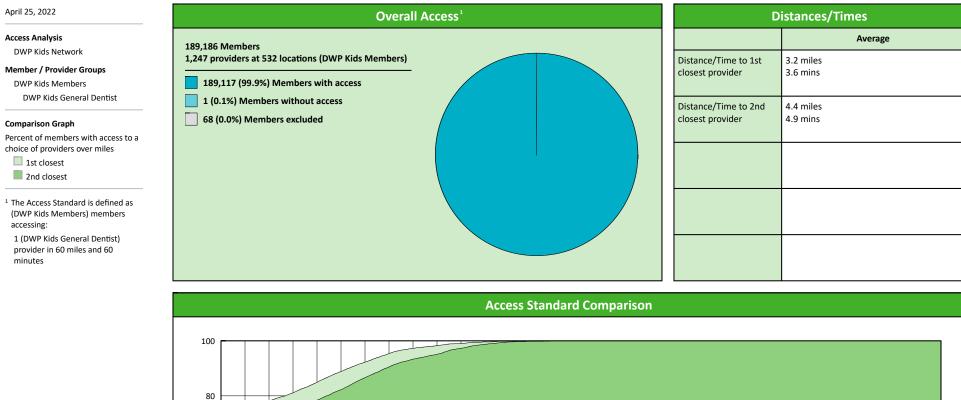

# **Access Overview 60 Miles General Dentist**

# Access Summary By State

| April 25, 2022                                                                            | All Members      |         |                  |                     |             |      |                |      |                            |     |                  |      |              |  |
|-------------------------------------------------------------------------------------------|------------------|---------|------------------|---------------------|-------------|------|----------------|------|----------------------------|-----|------------------|------|--------------|--|
| Access Analysis                                                                           | Member           | Member  |                  | ovider              | With Access |      | Without Access |      | <b>Counts</b> <sup>1</sup> |     | Average Distance |      | Average Time |  |
| DWP Kids Network                                                                          | Group            | #       | Group            | Standard            | #           | %    | #              | %    | Р                          | L   | 1                | 2    | 1            |  |
| Member Group                                                                              | DWP Kids Members | 189,118 | DWP Kids All Pro | 1 in 30 miles and 3 | 189,089     | 99.9 | 29             | 0.1  | 1,550                      | 601 | 3.1              | 4.3  | 3.4          |  |
| DWP Kids Members                                                                          |                  |         | DWP Kids Gener   | 1 in 30 miles and 3 | 189,089     | 99.9 | 29             | 0.1  | 1,247                      | 532 | 3.2              | 4.4  | 3.6          |  |
| Provider Group                                                                            |                  |         | DWP Kids Gener   | 1 in 60 miles and 6 | 189,117     | 99.9 | 1              | 0.1  | 1,247                      | 532 | 3.2              | 4.4  | 3.6          |  |
| DWP Kids All Providers                                                                    |                  |         | DWP Kids Gener   | 1 in 90 miles and 9 | 189,117     | 99.9 | 1              | 0.1  | 1,247                      | 532 | 3.2              | 4.4  | 3.6          |  |
| DWP Kids General Dentist                                                                  |                  |         | DWP Kids Oral S  | 1 in 30 miles and 3 | 118,253     | 62.5 | 70,865         | 37.5 | 144                        | 38  | 21.4             | 24.2 | 25.0         |  |
| DWP Kids Oral Surgeon                                                                     |                  |         | DWP Kids Oral S  | 1 in 60 miles and 6 | 172,249     | 91.1 | 16,869         | 8.9  | 144                        | 38  | 21.4             | 24.2 | 25.0         |  |
| DWP Kids Endodontist                                                                      |                  |         | DWP Kids Oral S  | 1 in 90 miles and 9 | 185,987     | 98.3 | 3,131          | 1.7  | 144                        | 38  | 21.4             | 24.2 | 25.0         |  |
| DWP Kids Orthodontist                                                                     |                  |         | DWP Kids Endod   | 1 in 30 miles and 3 | 63,392      | 33.5 | 125,726        | 66.5 | 11                         | 5   | 47.3             | 57.1 | 63.5         |  |
| DWP Kids Periodontist                                                                     |                  |         | DWP Kids Endod   | 1 in 60 miles and 6 | 87,395      | 46.2 | 101,723        | 53.8 | 11                         | 5   | 47.3             | 57.1 | 63.5         |  |
| DWP Kids Prosthodontist                                                                   |                  |         | DWP Kids Endod   | 1 in 90 miles and 9 | 134,462     | 71.1 | 54,656         | 28.9 | 11                         | 5   | 47.3             | 57.1 | 63.5         |  |
| <sup>1</sup> Provider counts represent:                                                   |                  |         | DWP Kids Ortho   | 1 in 30 miles and 3 | 138,704     | 73.3 | 50,414         | 26.7 | 112                        | 57  | 16.9             | 21.5 | 18.9         |  |
| P: Unique providers                                                                       |                  |         | DWP Kids Ortho   | 1 in 60 miles and 6 | 179,806     | 95.1 | 9,312          | 4.9  | 112                        | 57  | 16.9             | 21.5 | 18.9         |  |
| L: Unique provider locations                                                              |                  |         | DWP Kids Ortho   | 1 in 90 miles and 9 | 189,113     | 99.9 | 5              | 0.1  | 112                        | 57  | 16.9             | 21.5 | 18.9         |  |
|                                                                                           |                  |         | DWP Kids Period  | 1 in 30 miles and 3 | 23,287      | 12.3 | 165,831        | 87.7 | 14                         | 6   | 57.9             | 68.4 | 74.3         |  |
| ** These records have been excluded<br>from the analysis because of<br>invalid zip codes. |                  |         | DWP Kids Period  | 1 in 60 miles and 6 | 61,347      | 32.4 | 127,771        | 67.6 | 14                         | 6   | 57.9             | 68.4 | 74.3         |  |
|                                                                                           |                  |         | DWP Kids Period  | 1 in 90 miles and 9 | 116,160     | 61.4 | 72,958         | 38.6 | 14                         | 6   | 57.9             | 68.4 | 74.3         |  |
|                                                                                           |                  |         | DWP Kids Prosth  | 1 in 30 miles and 3 | 63,673      | 33.7 | 125,445        | 66.3 | 22                         | 5   | 47.7             | 88.9 | 63.1         |  |
|                                                                                           |                  |         | DWP Kids Prosth  | 1 in 60 miles and 6 | 89,189      | 47.2 | 99,929         | 52.8 | 22                         | 5   | 47.7             | 88.9 | 63.1         |  |
|                                                                                           |                  |         | DWP Kids Prosth  | 1 in 90 miles and 9 | 134,625     | 71.2 | 54,493         | 28.8 | 22                         | 5   | 47.7             | 88.9 | 63.1         |  |

| Key Geographic Areas |         |                        |                           |          |       |           |       |         |          |              |  |  |
|----------------------|---------|------------------------|---------------------------|----------|-------|-----------|-------|---------|----------|--------------|--|--|
| State<br>Name        | Member  | Pr                     | ovider                    | With Acc | ess   | Without A | ccess | Average | Distance | Average Time |  |  |
|                      | #       | Group                  | Standard                  | #        | %     | #         | %     | 1       | 2        | 1            |  |  |
| Iowa                 | 189,108 | DWP Kids All Providers | 1 in 30 miles and 30 mins | 189,084  | 99.9  | 24        | 0.1   | 3.1     | 4.3      | 3.4          |  |  |
|                      |         | DWP Kids General Denti | 1 in 30 miles and 30 mins | 189,084  | 99.9  | 24        | 0.1   | 3.2     | 4.4      | 3.6          |  |  |
|                      |         | DWP Kids General Denti | 1 in 60 miles and 60 mins | 189,108  | 100.0 | 0         | 0.0   | 3.2     | 4.4      | 3.6          |  |  |
|                      |         | DWP Kids General Denti | 1 in 90 miles and 90 mins | 189,108  | 100.0 | 0         | 0.0   | 3.2     | 4.4      | 3.6          |  |  |
|                      |         | DWP Kids Oral Surgeon  | 1 in 30 miles and 30 mins | 118,252  | 62.5  | 70,856    | 37.5  | 21.4    | 24.2     | 25.0         |  |  |
|                      |         | DWP Kids Oral Surgeon  | 1 in 60 miles and 60 mins | 172,242  | 91.1  | 16,866    | 8.9   | 21.4    | 24.2     | 25.0         |  |  |
|                      |         | DWP Kids Oral Surgeon  | 1 in 90 miles and 90 mins | 185,978  | 98.3  | 3,130     | 1.7   | 21.4    | 24.2     | 25.0         |  |  |
|                      |         | DWP Kids Endodontist   | 1 in 30 miles and 30 mins | 63,391   | 33.5  | 125,717   | 66.5  | 47.3    | 57.0     | 63.5         |  |  |
|                      |         | DWP Kids Endodontist   | 1 in 60 miles and 60 mins | 87,394   | 46.2  | 101,714   | 53.8  | 47.3    | 57.0     | 63.5         |  |  |
|                      |         | DWP Kids Endodontist   | 1 in 90 miles and 90 mins | 134,461  | 71.1  | 54,647    | 28.9  | 47.3    | 57.0     | 63.5         |  |  |
|                      |         | DWP Kids Orthodontist  | 1 in 30 miles and 30 mins | 138,703  | 73.3  | 50,405    | 26.7  | 16.9    | 21.5     | 18.9         |  |  |
|                      |         | DWP Kids Orthodontist  | 1 in 60 miles and 60 mins | 179,801  | 95.1  | 9,307     | 4.9   | 16.9    | 21.5     | 18.9         |  |  |
|                      |         | DWP Kids Orthodontist  | 1 in 90 miles and 90 mins | 189,104  | 99.9  | 4         | 0.1   | 16.9    | 21.5     | 18.9         |  |  |
|                      |         | DWP Kids Periodontist  | 1 in 30 miles and 30 mins | 23,286   | 12.3  | 165,822   | 87.7  | 57.9    | 68.4     | 74.3         |  |  |
|                      |         | DWP Kids Periodontist  | 1 in 60 miles and 60 mins | 61,346   | 32.4  | 127,762   | 67.6  | 57.9    | 68.4     | 74.3         |  |  |
|                      |         | DWP Kids Periodontist  | 1 in 90 miles and 90 mins | 116,155  | 61.4  | 72,953    | 38.6  | 57.9    | 68.4     | 74.3         |  |  |