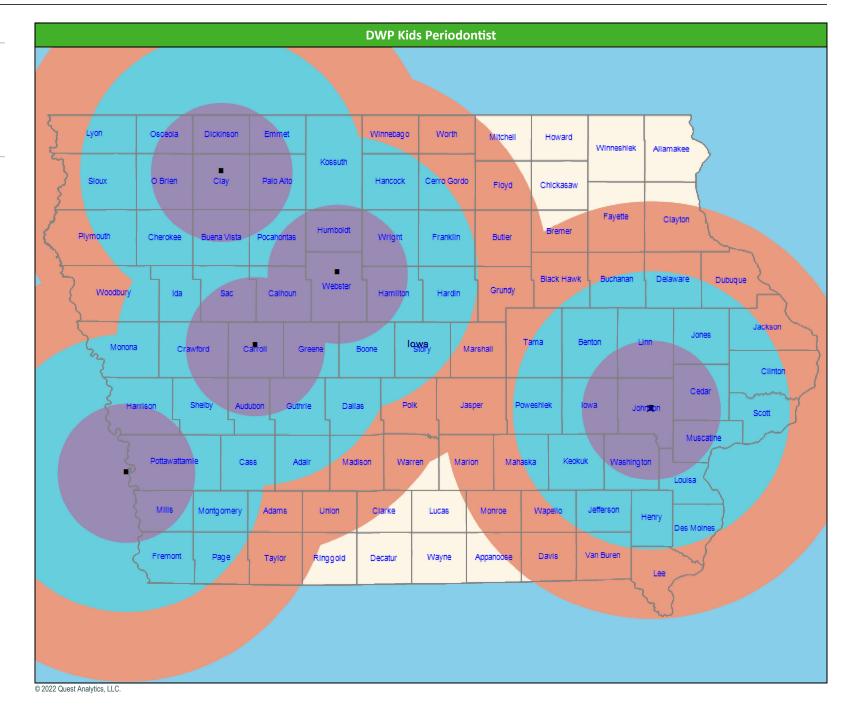

Access Overview 90 Miles Endodontist**





### **Access Overview 90 Miles Orthodontist**



#### **Access Overview 90 Miles Periodontist**





### **Access Overview 90 Miles Prosthodontist**





### **DWP Kids General Dentist Access Map**

#### April 25, 2022

**DWP Kids General Dentist** 

- 1,247 providers at 532 locations ■ Single providers (259)
- × Multiple providers (273)
- 30 mile radius
- 60 mile radius
- 90 mile radius



### **DWP Kids Oral Surgeon Access Map**

#### April 25, 2022



144 providers at 38 locations ■ Single providers (9)

× Multiple providers (29)

30 mile radius

60 mile radius

90 mile radius



### **DWP Kids Endodontist Access Map**

#### April 25, 2022





# **DWP Kids Periodontist Access Map**

#### April 25, 2022





- 60 mile radius
- 90 mile radius



# **DWP Kids Prosthodontist Access Map**

#### April 25, 2022





# **DWP Kids Orthodontist Access Map**

#### April 25, 2022

DWP Kids Orthodontist

112 providers at 57 locations ■ Single providers (32)

Multiple providers (25)

30 mile radius

- 60 mile radius
- 90 mile radius



# Access Summary By State

| April 25, 2022                                                                            | All Members      |         |                  |                     |             |      |                |      |                            |     |                  |      |              |  |
|-------------------------------------------------------------------------------------------|------------------|---------|------------------|---------------------|-------------|------|---------------