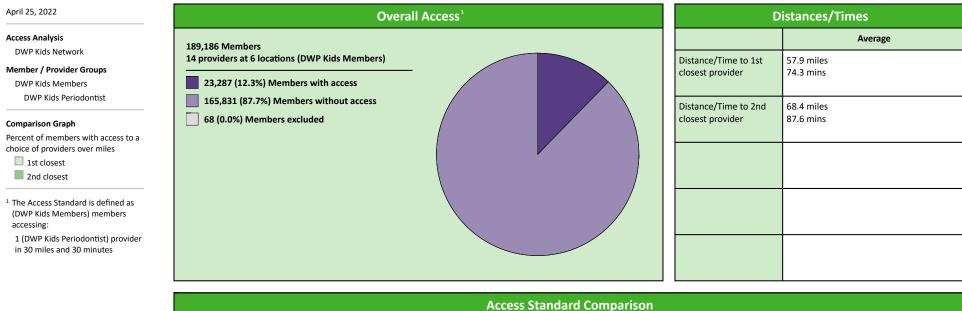

#### **Access Overview 30 Miles Periodontist**

# **DWP Kids Periodontist Access Map**

#### April 25, 2022

- 60 mile radius
- 90 mile radius