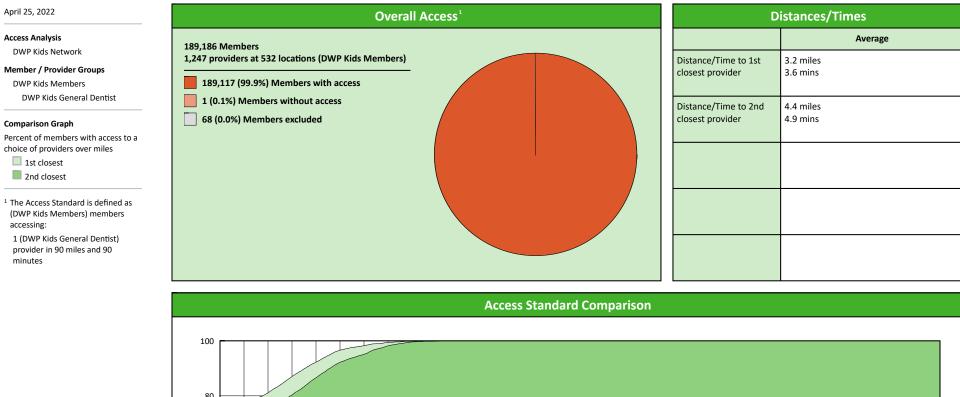

# **Access Overview 90 Miles General Dentist**

© 2022 Quest Analytics, LLC.

### **DWP Kids General Dentist Access Map**

#### April 25, 2022

**DWP Kids General Dentist** 

- 1,247 providers at 532 locations ■ Single providers (259)
- × Multiple providers (273)
- 30 mile radius
- 60 mile radius
- 90 mile radius