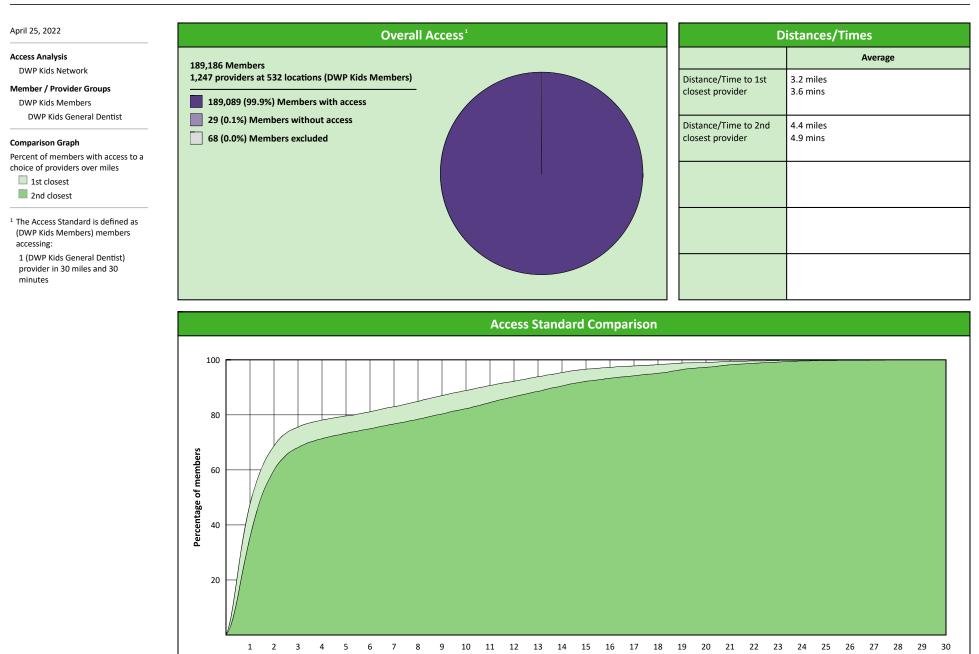

# **Access Overview 30 Miles General Dentist**

Miles to a choice of providers

#### April 25, 2022

**DWP Kids General Dentist** 

- 1,247 providers at 532 locations ■ Single providers (259)
- × Multiple providers (273)
- 30 mile radius
- 60 mile radius
- 90 mile radius

# Access Summary By State

| April 25, 2022                                                                            | All Members      |         |                  |                     |             |      |                |      |                            |     |                  |      |              |  |
|-------------------------------------------------------------------------------------------|------------------|---------|------------------|---------------------|-------------|------|----------------|------|----------------------------|-----|------------------|------|--------------|--|
| Access Analysis                                                                           | Member           | Member  |                  | ovider              | With Access |      | Without Access |      | <b>Counts</b> <sup>1</sup> |     | Average Distance |      | Average Time |  |
| DWP Kids Network                                                                          | Group            | #       | Group            | Standard            | #           | %    | #              | %    | Р                          | L   | 1                | 2    | 1            |  |
| Member Group                                                                              | DWP Kids Members | 189,118 | DWP Kids All Pro | 1 in 30 miles and 3 | 189,089     | 99.9 | 29             | 0.1  | 1,550                      | 601 | 3.1              | 4.3  | 3.4          |  |
| DWP Kids Members                                                                          |                  |         | DWP Kids Gener   | 1 in 30 miles and 3 | 189,089     | 99.9 | 29             | 0.1  | 1,247                      | 532 | 3.2              | 4.4  | 3.6          |  |
| Provider Group                                                                            |                  |         | DWP Kids Gener   | 1 in 60 miles and 6 | 189,117     | 99.9 | 1              | 0.1  | 1,247                      | 532 | 3.2              | 4.4  | 3.6          |  |
| DWP Kids All Providers                                                                    |                  |         | DWP Kids Gener   | 1 in 90 miles and 9 | 189,117     | 99.9 | 1              | 0.1  | 1,247                      | 532 | 3.2              | 4.4  | 3.6          |  |
| DWP Kids General Dentist                                                                  |                  |         | DWP Kids Oral S  | 1 in 30 miles and 3 | 118,253     | 62.5 | 70,865         | 37.5 | 144                        | 38  | 21.4             | 24.2 | 25.0         |  |
| DWP Kids Oral Surgeon                                                                     |                  |         | DWP Kids Oral S  | 1 in 60 miles and 6 | 172,249     | 91.1 | 16,869         | 8.9  | 144                        | 38  | 21.4             | 24.2 | 25.0         |  |
| DWP Kids Endodontist                                                                      |                  |         | DWP Kids Oral S  | 1 in 90 miles and 9 | 185,987     | 98.3 | 3,131          | 1.7  | 144                        | 38  | 21.4             | 24.2 | 25.0         |  |
| DWP Kids Orthodontist                                                                     |                  |         | DWP Kids Endod   | 1 in 30 miles and 3 | 63,392      | 33.5 | 125,726        | 66.5 | 11                         | 5   | 47.3             | 57.1 | 63.5         |  |
| DWP Kids Periodontist                                                                     |                  |         | DWP Kids Endod   | 1 in 60 miles and 6 | 87,395      | 46.2 | 101,723        | 53.8 | 11                         | 5   | 47.3             | 57.1 | 63.5         |  |
| DWP Kids Prosthodontist                                                                   |                  |         | DWP Kids Endod   | 1 in 90 miles and 9 | 134,462     | 71.1 | 54,656         | 28.9 | 11                         | 5   | 47.3             | 57.1 | 63.5         |  |
| <sup>1</sup> Provider counts represent:                                                   |                  |         | DWP Kids Ortho   | 1 in 30 miles and 3 | 138,704     | 73.3 | 50,414         | 26.7 | 112                        | 57  | 16.9             | 21.5 | 18.9         |  |
| P: Unique providers                                                                       |                  |         | DWP Kids Ortho   | 1 in 60 miles and 6 | 179,806     | 95.1 | 9,312          | 4.9  | 112                        | 57  | 16.9             | 21.5 | 18.9         |  |
| L: Unique provider locations                                                              |                  |         | DWP Kids Ortho   | 1 in 90 miles and 9 | 189,113     | 99.9 | 5              | 0.1  | 112                        | 57  | 16.9             | 21.5 | 18.9         |  |
|                                                                                           |                  |         | DWP Kids Period  | 1 in 30 miles and 3 | 23,287      | 12.3 | 165,831        | 87.7 | 14                         | 6   | 57.9             | 68.4 | 74.3         |  |
| ** These records have been excluded<br>from the analysis because of<br>invalid zip codes. |                  |         | DWP Kids Period  | 1 in 60 miles and 6 | 61,347      | 32.4 | 127,771        | 67.6 | 14                         | 6   | 57.9             | 68.4 | 74.3         |  |
|                                                                                           |                  |         | DWP Kids Period  | 1 in 90 miles and 9 | 116,160     | 61.4 | 72,958         | 38.6 | 14                         | 6   | 57.9             | 68.4 | 74.3         |  |
|                                                                                           |                  |         | DWP Kids Prosth  | 1 in 30 miles and 3 | 63,673      | 33.7 | 125,445        | 66.3 | 22                         | 5   | 47.7             | 88.9 | 63.1         |  |
|                                                                                           |                  |         | DWP Kids Prosth  | 1 in 60 miles and 6 | 89,189      | 47.2 | 99,929         | 52.8 | 22                         | 5   | 47.7             | 88.9 | 63.1         |  |
|                                                                                           |                  |         | DWP Kids Prosth  | 1 in 90 miles and 9 | 134,625     | 71.2 | 54,493         | 28.8 | 22                         | 5   | 47.7             | 88.9 | 63.1         |  |