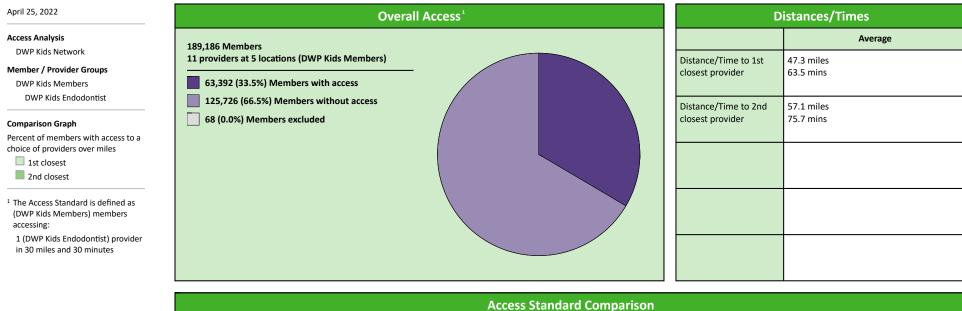

#### **Access Overview 30 Miles Endodontist**

6

# Access Summary By State

| April 25, 2022                                                                            | All Members      |         |                  |                     |             |      |                |      |                            |     |                  |      |              |  |
|-------------------------------------------------------------------------------------------|------------------|---------|------------------|---------------------|-------------|------|----------------|------|----------------------------|-----|------------------|------|--------------|--|
| Access Analysis                                                                           | Member           | Member  |                  | ovider              | With Access |      | Without Access |      | <b>Counts</b> <sup>1</sup> |     | Average Distance |      | Average Time |  |
| DWP Kids Network                                                                          | Group            | #       | Group            | Standard            | #           | %    | #              | %    | Р                          | L   | 1                | 2    | 1            |  |
| Member Group                                                                              | DWP Kids Members | 189,118 | DWP Kids All Pro | 1 in 30 miles and 3 | 189,089     | 99.9 | 29             | 0.1  | 1,550                      | 601 | 3.1              | 4.3  | 3.4          |  |
| DWP Kids Members                                                                          |                  |         | DWP Kids Gener   | 1 in 30 miles and 3 | 189,089     | 99.9 | 29             | 0.1  | 1,247                      | 532 | 3.2              | 4.4  | 3.6          |  |
| Provider Group                                                                            |                  |         | DWP Kids Gener   | 1 in 60 miles and 6 | 189,117     | 99.9 | 1              | 0.1  | 1,247                      | 532 | 3.2              | 4.4  | 3.6          |  |
| DWP Kids All Providers                                                                    |                  |         | DWP Kids Gener   | 1 in 90 miles and 9 | 189,117     | 99.9 | 1              | 0.1  | 1,247                      | 532 | 3.2              | 4.4  | 3.6          |  |
| DWP Kids General Dentist                                                                  |                  |         | DWP Kids Oral S  | 1 in 30 miles and 3 | 118,253     | 62.5 | 70,865         | 37.5 | 144                        | 38  | 21.4             | 24.2 | 25.0         |  |
| DWP Kids Oral Surgeon                                                                     |                  |         | DWP Kids Oral S  | 1 in 60 miles and 6 | 172,249     | 91.1 | 16,869         | 8.9  | 144                        | 38  | 21.4             | 24.2 | 25.0         |  |
| DWP Kids Endodontist                                                                      |                  |         | DWP Kids Oral S  | 1 in 90 miles and 9 | 185,987     | 98.3 | 3,131          | 1.7  | 144                        | 38  | 21.4             | 24.2 | 25.0         |  |
| DWP Kids Orthodontist                                                                     |                  |         | DWP Kids Endod   | 1 in 30 miles and 3 | 63,392      | 33.5 | 125,726        | 66.5 | 11                         | 5   | 47.3             | 57.1 | 63.5         |  |
| DWP Kids Periodontist                                                                     |                  |         | DWP Kids Endod   | 1 in 60 miles and 6 | 87,395      | 46.2 | 101,723        | 53.8 | 11                         | 5   | 47.3             | 57.1 | 63.5         |  |
| DWP Kids Prosthodontist                                                                   |                  |         | DWP Kids Endod   | 1 in 90 miles and 9 | 134,462     | 71.1 | 54,656         | 28.9 | 11                         | 5   | 47.3             | 57.1 | 63.5         |  |
| <sup>1</sup> Provider counts represent:                                                   |                  |         | DWP Kids Ortho   | 1 in 30 miles and 3 | 138,704     | 73.3 | 50,414         | 26.7 | 112                        | 57  | 16.9             | 21.5 | 18.9         |  |
| P: Unique providers                                                                       |                  |         | DWP Kids Ortho   | 1 in 60 miles and 6 | 179,806     | 95.1 | 9,312          | 4.9  | 112                        | 57  | 16.9             | 21.5 | 18.9         |  |
| L: Unique provider locations                                                              |                  |         | DWP Kids Ortho   | 1 in 90 miles and 9 | 189,113     | 99.9 | 5              | 0.1  | 112                        | 57  | 16.9             | 21.5 | 18.9         |  |
|                                                                                           |                  |         | DWP Kids Period  | 1 in 30 miles and 3 | 23,287      | 12.3 | 165,831        | 87.7 | 14                         | 6   | 57.9             | 68.4 | 74.3         |  |
| ** These records have been excluded<br>from the analysis because of<br>invalid zip codes. |                  |         | DWP Kids Period  | 1 in 60 miles and 6 | 61,347      | 32.4 | 127,771        | 67.6 | 14                         | 6   | 57.9             | 68.4 | 74.3         |  |
|                                                                                           |                  |         | DWP Kids Period  | 1 in 90 miles and 9 | 116,160     | 61.4 | 72,958         | 38.6 | 14                         | 6   | 57.9             | 68.4 | 74.3         |  |
|                                                                                           |                  |         | DWP Kids Prosth  | 1 in 30 miles and 3 | 63,673      | 33.7 | 125,445        | 66.3 | 22                         | 5   | 47.7             | 88.9 | 63.1         |  |
|                                                                                           |                  |         | DWP Kids Prosth  | 1 in 60 miles and 6 | 89,189      | 47.2 | 99,929         | 52.8 | 22                         | 5   | 47.7             | 88.9 | 63.1         |  |
|                                                                                           |                  |         | DWP Kids Prosth  | 1 in 90 miles and 9 | 134,625     | 71.2 | 54,493         | 28.8 | 22                         | 5   | 47.7             | 88.9 | 63.1         |  |