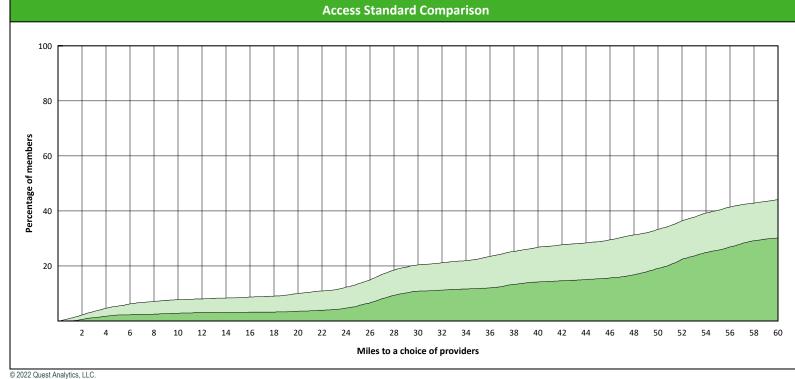

# **DWP Kids Periodontist Access Map**

#### April 25, 2022

- 60 mile radius
- 90 mile radius