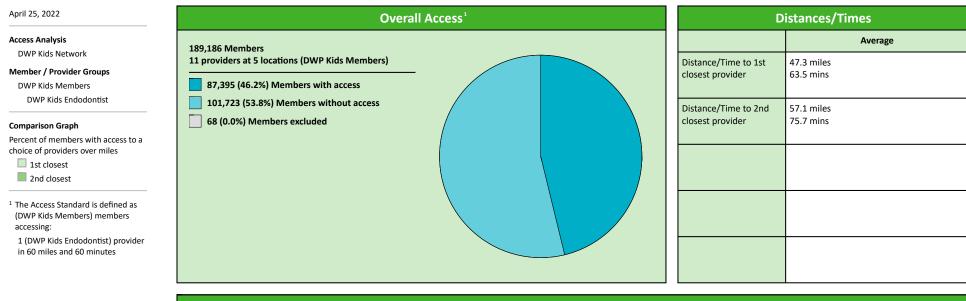

tist, DWP Kids Members: DWP Kids M

# **Access Overview 30 Miles All Providers**



10 11 12 13 14 15 16 17 18 19 20 21 22 23 24 25 26 27 28 29 30

Miles to a choice of providers

© 2022 Quest Analytics, LLC.

2

3

5

6

4

7 8 9

1

20

# **Access Overview 30 Miles General Dentist**



Miles to a choice of providers

# Access Overview 30 Miles Oral Surgeon





#### **Access Overview 30 Miles Endodontist**





6

### **Access Overview 30 Miles Orthodontist**





#### **Access Overview 30 Miles Periodontist**





### **Access Overview 30 Miles Prosthodontist**





# **Access Overview 60 Miles All Providers**





# **Access Overview 60 Miles General Dentist**





# Access Overview 60 Miles Oral Surgeon



Miles to a choice of providers

#### **Access Overview 60 Miles Endodontist**





### **Access Overview 60 Miles Orthodontist**



#### **Access Overview 60 Miles Periodontist**





### **Access Overview 60 Miles Prosthodontist**





# **Access Overview 90 Miles All Providers**





# **Access Overview 90 Miles General Dentist**





© 2022 Quest Analytics, LLC.

# Access Overview 90 Miles Oral Surgeon



### **Access Overview 90 Miles Endodontist**





### **Access Overview 90 Miles Orthodontist**



#### **Access Overview 90 Miles Periodontist**





### **Access Overview 90 Miles Prosthodontist**





### **DWP Kids General Dentist Access Map**

#### April 25, 2022

**DWP Kids General Dentist** 

- 1,247 providers at 532 locations ■ Single providers (259)
- × Multiple providers (273)
- 30 mile radius
- 60 mile radius
- 90 mile radius



### **DWP Kids Oral Sur