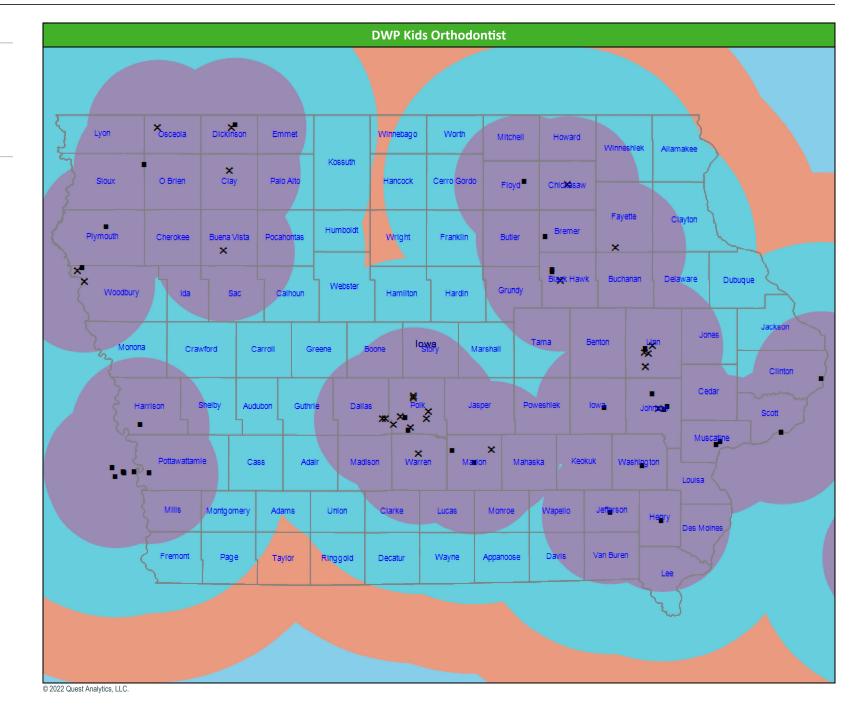

# **DWP Kids Orthodontist Access Map**

#### April 25, 2022

DWP Kids Orthodontist

112 providers at 57 locations ■ Single providers (32)

Multiple providers (25)

30 mile radius

- 60 mile radius
- 90 mile radius