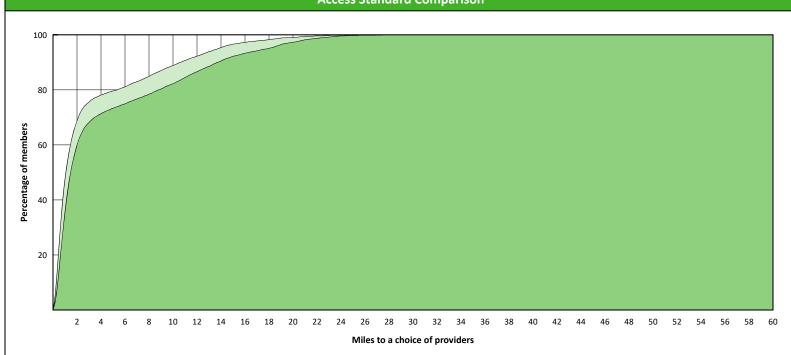

P Kids Members: DWP Kids General Dentist, DWP Kids Members: DWP Kids General Dentist, DWP Kids Members: DWP Kids General Dentist, DWP Kids Members: DWP Kids M

# **Access Overview 30 Miles All Providers**



10 11 12 13 14 15 16 17 18 19 20 21 22 23 24 25 26 27 28 29 30

Miles to a choice of providers

© 2022 Quest Analytics, LLC.

2

3

5

6

4

7 8 9

1

20

# **Access Overview 30 Miles General Dentist**



Miles to a choice of providers

# Access Overview 30 Miles Oral Surgeon





#### **Access Overview 30 Miles Endodontist**





6

### **Access Overview 30 Miles Orthodontist**





#### **Access Overview 30 Miles Periodontist**





### **Access Overview 30 Miles Prosthodontist**





# **Access Overview 60 Miles All Providers**





# **Access Overview 60 Miles General Dentist**





# Access Overview 60 Miles Oral Surgeon



Miles to a choice of providers

#### **Access Overview 60 Miles Endodontist**





### **Access Overview 60 Miles Orthodontist**



#### **Access Overview 60 Miles Periodontist**





### **Access Overview 60 Miles Prosthodontist**





# **Access Overview 90 Miles All Providers**





# **Access Overview 90 Miles General Dentist**





© 2022 Quest Analytics, LLC.

# Access Overview 90 Miles Oral Surgeon



### **Access Overview 90 Miles Endodontist**





### **Access Overview 90 Miles Orthodontist**



#### **Access Overview 90 Miles Periodontist**





### **Access Overview 90 Miles Prosthodontist**





### **DWP Kids General Dentist Access Map**

#### April 25, 2022

**DWP Kids General Dentist** 

- 1,247 providers at 532 locations ■ Singl