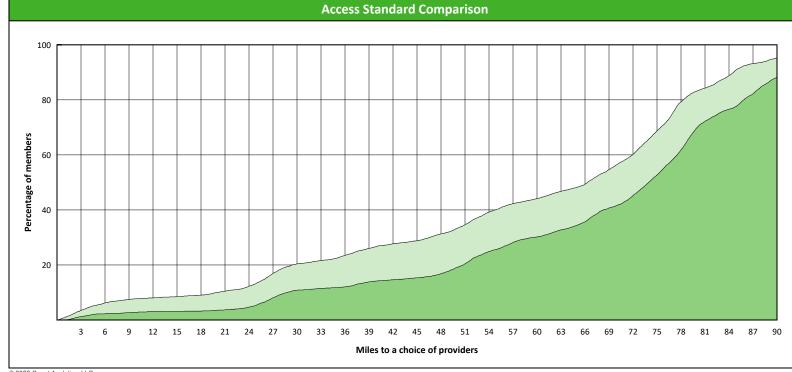

ss Overview 30 Miles Periodontist**





### **Access Overview 30 Miles Prosthodontist**





# **Access Overview 60 Miles All Providers**





# **Access Overview 60 Miles General Dentist**





# Access Overview 60 Miles Oral Surgeon



Miles to a choice of providers

#### **Access Overview 60 Miles Endodontist**





### **Access Overview 60 Miles Orthodontist**



#### **Access Overview 60 Miles Periodontist**





### **Access Overview 60 Miles Prosthodontist**





# **Access Overview 90 Miles All Providers**





# **Access Overview 90 Miles General Dentist**





© 2022 Quest Analytics, LLC.

# Access Overview 90 Miles Oral Surgeon



### **Access Overview 90 Miles Endodontist**





### **Access Overview 90 Miles Orthodontist**



#### **Access Overview 90 Miles Periodontist**





### **Access Overview 90 Miles Prosthodontist**





### **DWP Kids General Dentist Access Map**

#### April 25, 2022

**DWP Kids General Dentist** 

- 1,247 providers at 532 locations ■ Single providers (259)
- × Multiple providers (273)
- 30 mile radius
- 60 mile radius
- 90 mile radius



### **DWP Kids Oral Surgeon Access Map**

#### April 25, 2022



144 providers at 38 locations ■ Single providers (9)

× Multiple providers (29)

30 mile radius

60 mile radius

90 mile radius



### **DWP Kids Endodontist Access Map**

#### April 25, 2022





# **DWP Kids Periodontist Access Map**

#### April 25, 2022





- 60 mile radius
- 90 mile radius



# **DWP Kids Prosthodontist Access Map**

#### April 25, 2022





# **DWP Kids Orthodontist Access Map**

#### April 25, 2022

DWP Kids Orth