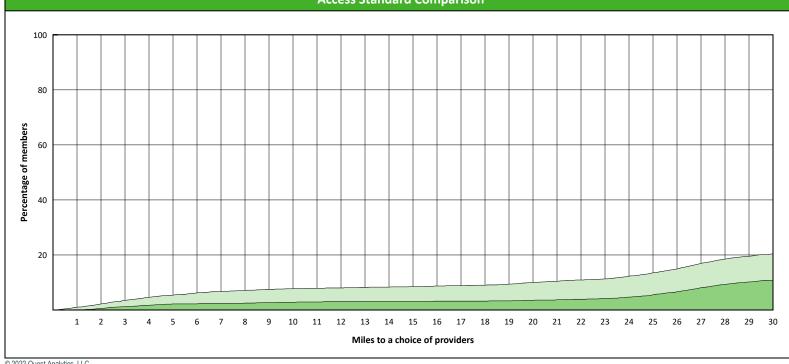

#### **Access Overview 30 Miles Periodontist**

# **DWP Kids Periodontist Access Map**

#### April 25, 2022

- 60 mile radius
- 90 mile radius