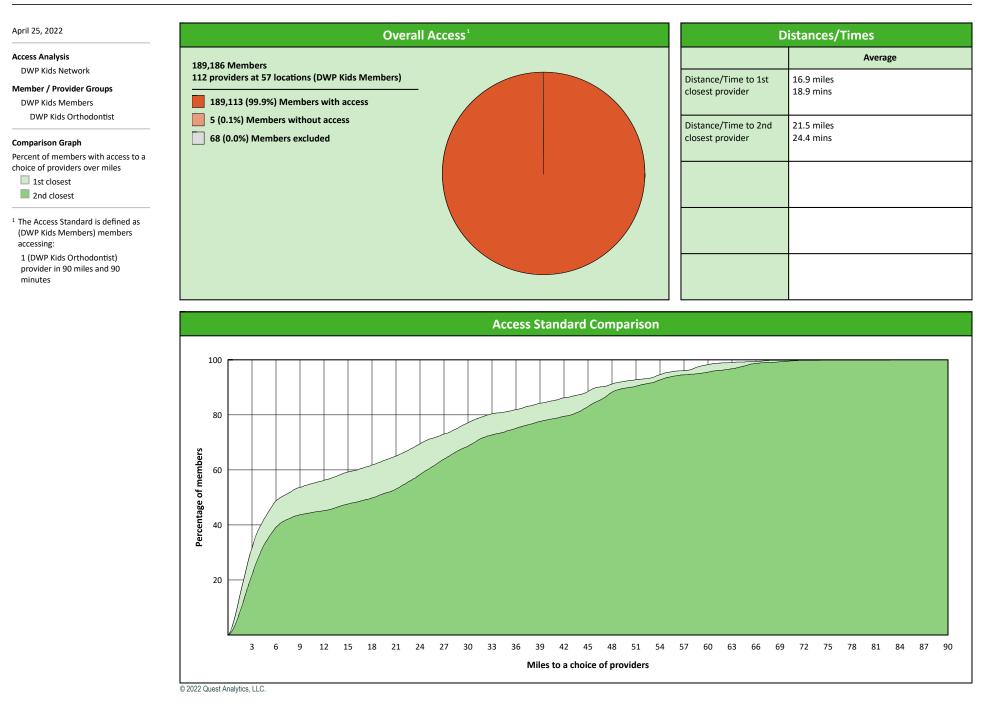

#### April 25, 2022

DWP Kids Orthodontist

112 providers at 57 locations ■ Single providers (32)

Multiple providers (25)

30 mile radius

- 60 mile radius
- 90 mile radius

# Access Summary By State

| April 25, 2022                                                                            | All Members      |         |                  |                     |             |      |                |      |                            |     |                  |      |              |  |
|-------------------------------------------------------------------------------------------|------------------|---------|------------------|---------------------|-------------|------|----------------|------|----------------------------|-----|------------------|------|--------------|--|
| Access Analysis                                                                           | Member           | Member  |                  | ovider              | With Access |      | Without Access |      | <b>Counts</b> <sup>1</sup> |     | Average Distance |      | Average Time |  |
| DWP Kids Network                                                                          | Group            | #       | Group            | Standard            | #           | %    | #              | %    | Р                          | L   | 1                | 2    | 1            |  |
| Member Group                                                                              | DWP Kids Members | 189,118 | DWP Kids All Pro | 1 in 30 miles and 3 | 189,089     | 99.9 | 29             | 0.1  | 1,550                      | 601 | 3.1              | 4.3  | 3.4          |  |
| DWP Kids Members                                                                          |                  |         | DWP Kids Gener   | 1 in 30 miles and 3 | 189,089     | 99.9 | 29             | 0.1  | 1,247                      | 532 | 3.2              | 4.4  | 3.6          |  |
| Provider Group                                                                            |                  |         | DWP Kids Gener   | 1 in 60 miles and 6 | 189,117     | 99.9 | 1              | 0.1  | 1,247                      | 532 | 3.2              | 4.4  | 3.6          |  |
| DWP Kids All Providers                                                                    |                  |         | DWP Kids Gener   | 1 in 90 miles and 9 | 189,117     | 99.9 | 1              | 0.1  | 1,247                      | 532 | 3.2              | 4.4  | 3.6          |  |
| DWP Kids General Dentist                                                                  |                  |         | DWP Kids Oral S  | 1 in 30 miles and 3 | 118,253     | 62.5 | 70,865         | 37.5 | 144                        | 38  | 21.4             | 24.2 | 25.0         |  |
| DWP Kids Oral Surgeon                                                                     |                  |         | DWP Kids Oral S  | 1 in 60 miles and 6 | 172,249     | 91.1 | 16,869         | 8.9  | 144                        | 38  | 21.4             | 24.2 | 25.0         |  |
| DWP Kids Endodontist                                                                      |                  |         | DWP Kids Oral S  | 1 in 90 miles and 9 | 185,987     | 98.3 | 3,131          | 1.7  | 144                        | 38  | 21.4             | 24.2 | 25.0         |  |
| DWP Kids Orthodontist                                                                     |                  |         | DWP Kids Endod   | 1 in 30 miles and 3 | 63,392      | 33.5 | 125,726        | 66.5 | 11                         | 5   | 47.3             | 57.1 | 63.5         |  |
| DWP Kids Periodontist                                                                     |                  |         | DWP Kids Endod   | 1 in 60 miles and 6 | 87,395      | 46.2 | 101,723        | 53.8 | 11                         | 5   | 47.3             | 57.1 | 63.5         |  |
| DWP Kids Prosthodontist                                                                   |                  |         | DWP Kids Endod   | 1 in 90 miles and 9 | 134,462     | 71.1 | 54,656         | 28.9 | 11                         | 5   | 47.3             | 57.1 | 63.5         |  |
| <sup>1</sup> Provider counts represent:                                                   |                  |         | DWP Kids Ortho   | 1 in 30 miles and 3 | 138,704     | 73.3 | 50,414         | 26.7 | 112                        | 57  | 16.9             | 21.5 | 18.9         |  |
| P: Unique providers                                                                       |                  |         | DWP Kids Ortho   | 1 in 60 miles and 6 | 179,806     | 95.1 | 9,312          | 4.9  | 112                        | 57  | 16.9             | 21.5 | 18.9         |  |
| L: Unique provider locations                                                              |                  |         | DWP Kids Ortho   | 1 in 90 miles and 9 | 189,113     | 99.9 | 5              | 0.1  | 112                        | 57  | 16.9             | 21.5 | 18.9         |  |
|                                                                                           |                  |         | DWP Kids Period  | 1 in 30 miles and 3 | 23,287      | 12.3 | 165,831        | 87.7 | 14                         | 6   | 57.9             | 68.4 | 74.3         |  |
| ** These records have been excluded<br>from the analysis because of<br>invalid zip codes. |                  |         | DWP Kids Period  | 1 in 60 miles and 6 | 61,347      | 32.4 | 127,771        | 67.6 | 14                         | 6   | 57.9             | 68.4 | 74.3         |  |
|                                                                                           |                  |         | DWP Kids Period  | 1 in 90 miles and 9 | 116,160     | 61.4 | 72,958         | 38.6 | 14                         | 6   | 57.9             | 68.4 | 74.3         |  |
|                                                                                           |                  |         | DWP Kids Prosth  | 1 in 30 miles and 3 | 63,673      | 33.7 | 125,445        | 66.3 | 22                         | 5   | 47.7             | 88.9 | 63.1         |  |
|                                                                                           |                  |         | DWP Kids Prosth  | 1 in 60 miles and 6 | 89,189      | 47.2 | 99,929         | 52.8 | 22                         | 5   | 47.7             | 88.9 | 63.1         |  |
|                                                                                           |                  |         | DWP Kids Prosth  | 1 in 90 miles and 9 | 134,625     | 71.2 | 54,493         | 28.8 | 22                         | 5   | 47.7             | 88.9 | 63.1         |  |