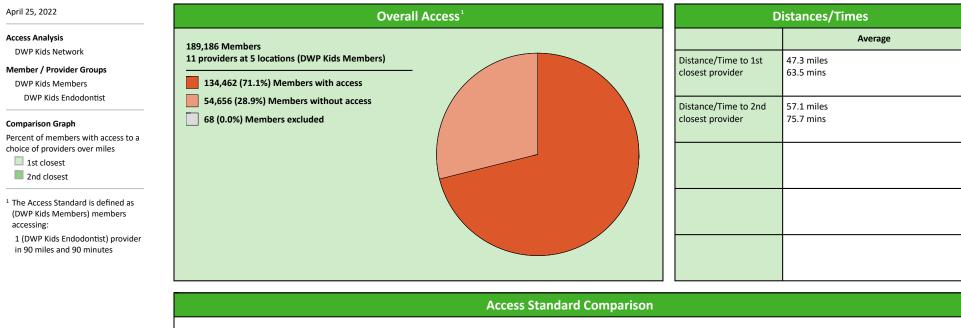

#### April 25, 2022

# Access Summary By State

| April 25, 2022                                                                            | All Members      |         |                  |                     |             |      |                |      |                            |     |                  |      |              |  |
|-------------------------------------------------------------------------------------------|------------------|---------|------------------|---------------------|-------------|------|----------------|------|----------------------------|-----|------------------|------|--------------|--|
| Access Analysis                                                                           | Member           | Member  |                  | ovider              | With Access |      | Without Access |      | <b>Counts</b> <sup>1</sup> |     | Average Distance |      | Average Time |  |
| DWP Kids Network                                                                          | Group            | #       | Group            | Standard            | #           | %    | #              | %    | Р                          | L   | 1                | 2    | 1            |  |
| Member Group                                                                              | DWP Kids Members | 189,118 | DWP Kids All Pro | 1 in 30 miles and 3 | 189,089     | 99.9 | 29             | 0.1  | 1,550                      | 601 | 3.1              | 4.3  | 3.4          |  |
| DWP Kids Members                                                                          |                  |         | DWP Kids Gener   | 1 in 30 miles and 3 | 189,089     | 99.9 | 29             | 0.1  | 1,247                      | 532 | 3.2              | 4.4  | 3.6          |  |
| Provider Group                                                                            |                  |         | DWP Kids Gener   | 1 in 60 miles and 6 | 189,117     | 99.9 | 1              | 0.1  | 1,247                      | 532 | 3.2              | 4.4  | 3.6          |  |
| DWP Kids All Providers                                                                    |                  |         | DWP Kids Gener   | 1 in 90 miles and 9 | 189,117     | 99.9 | 1              | 0.1  | 1,247                      | 532 | 3.2              | 4.4  | 3.6          |  |
| DWP Kids General Dentist                                                                  |                  |         | DWP Kids Oral S  | 1 in 30 miles and 3 | 118,253     | 62.5 | 70,865         | 37.5 | 144                        | 38  | 21.4             | 24.2 | 25.0         |  |
| DWP Kids Oral Surgeon                                                                     |                  |         | DWP Kids Oral S  | 1 in 60 miles and 6 | 172,249     | 91.1 | 16,869         | 8.9  | 144                        | 38  | 21.4             | 24.2 | 25.0         |  |
| DWP Kids Endodontist                                                                      |                  |         | DWP Kids Oral S  | 1 in 90 miles and 9 | 185,987     | 98.3 | 3,131          | 1.7  | 144                        | 38  | 21.4             | 24.2 | 25.0         |  |
| DWP Kids Orthodontist                                                                     |                  |         | DWP Kids Endod   | 1 in 30 miles and 3 | 63,392      | 33.5 | 125,726        | 66.5 | 11                         | 5   | 47.3             | 57.1 | 63.5         |  |
| DWP Kids Periodontist                                                                     |                  |         | DWP Kids Endod   | 1 in 60 miles and 6 | 87,395      | 46.2 | 101,723        | 53.8 | 11                         | 5   | 47.3             | 57.1 | 63.5         |  |
| DWP Kids Prosthodontist                                                                   |                  |         | DWP Kids Endod   | 1 in 90 miles and 9 | 134,462     | 71.1 | 54,656         | 28.9 | 11                         | 5   | 47.3             | 57.1 | 63.5         |  |
| <sup>1</sup> Provider counts represent:                                                   |                  |         | DWP Kids Ortho   | 1 in 30 miles and 3 | 138,704     | 73.3 | 50,414         | 26.7 | 112                        | 57  | 16.9             | 21.5 | 18.9         |  |
| P: Unique providers                                                                       |                  |         | DWP Kids Ortho   | 1 in 60 miles and 6 | 179,806     | 95.1 | 9,312          | 4.9  | 112                        | 57  | 16.9             | 21.5 | 18.9         |  |
| L: Unique provider locations                                                              |                  |         | DWP Kids Ortho   | 1 in 90 miles and 9 | 189,113     | 99.9 | 5              | 0.1  | 112                        | 57  | 16.9             | 21.5 | 18.9         |  |
|                                                                                           |                  |         | DWP Kids Period  | 1 in 30 miles and 3 | 23,287      | 12.3 | 165,831        | 87.7 | 14                         | 6   | 57.9             | 68.4 | 74.3         |  |
| ** These records have been excluded<br>from the analysis because of<br>invalid zip codes. |                  |         | DWP Kids Period  | 1 in 60 miles and 6 | 61,347      | 32.4 | 127,771        | 67.6 | 14                         | 6   | 57.9             | 68.4 | 74.3         |  |
|                                                                                           |                  |         | DWP Kids Period  | 1 in 90 miles and 9 | 116,160     | 61.4 | 72,958         | 38.6 | 14                         | 6   | 57.9             | 68.4 | 74.3         |  |
|                                                                                           |                  |         | DWP Kids Prosth  | 1 in 30 miles and 3 | 63,673      | 33.7 | 125,445        | 66.3 | 22                         | 5   | 47.7             | 88.9 | 63.1         |  |
|                                                                                           |                  |         | DWP Kids Prosth  | 1 in 60 miles and 6 | 89,189      | 47.2 | 99,929         | 52.8 | 22                         | 5   | 47.7             | 88.9 | 63.1         |  |
|                                                                                           |                  |         | DWP Kids Prosth  | 1 in 90 miles and 9 | 134,625     | 71.2 | 54,493         | 28.8 | 22                         | 5   | 47.7             | 88.9 | 63.1         |  |