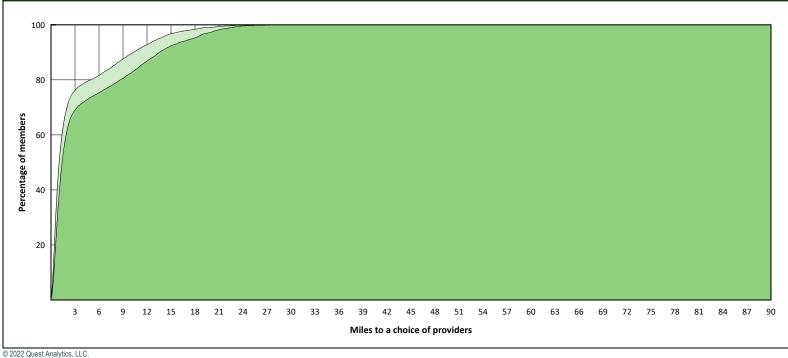

C.

2

3

5

6

4

7 8 9

1

20

# **Access Overview 30 Miles General Dentist**



Miles to a choice of providers

# Access Overview 30 Miles Oral Surgeon





#### **Access Overview 30 Miles Endodontist**





6

### **Access Overview 30 Miles Orthodontist**





#### **Access Overview 30 Miles Periodontist**





### **Access Overview 30 Miles Prosthodontist**





# **Access Overview 60 Miles All Providers**





# **Access Overview 60 Miles General Dentist**





# Access Overview 60 Miles Oral Surgeon



Miles to a choice of providers

#### **Access Overview 60 Miles Endodontist**





### **Access Overview 60 Miles Orthodontist**



#### **Access Overview 60 Miles Periodontist**





### **Access Overview 60 Miles Prosthodontist**





# **Access Overview 90 Miles All Providers**





# **Access Overview 90 Miles General Dentist**





© 2022 Quest Analytics, LLC.

# Access Overview 90 Miles Oral Surgeon



### **Access Overview 90 Miles Endodontist**





### **Access Overview 90 Miles Orthodontist**



#### **Access Overview 90 Miles Periodontist**





### **Access Overview 90 Miles Prosthodontist**





### **DWP Kids General Dentist Access Map**

#### April 25, 2022

**DWP Kids General Dentist** 

- 1,247 providers at 532 locations ■ Single providers (259)
- × Multiple providers (273)
- 30 mile radius
- 60 mile radius
- 90 mile radius



### **DWP Kids Oral Surgeon Access Map**

#### April 25, 2022



144 providers at 38 locations ■ Single providers (9)

× Multiple providers (29)

30 mile radius

60 mile radius

90 mile radius



### **DWP Kids Endodontist Access