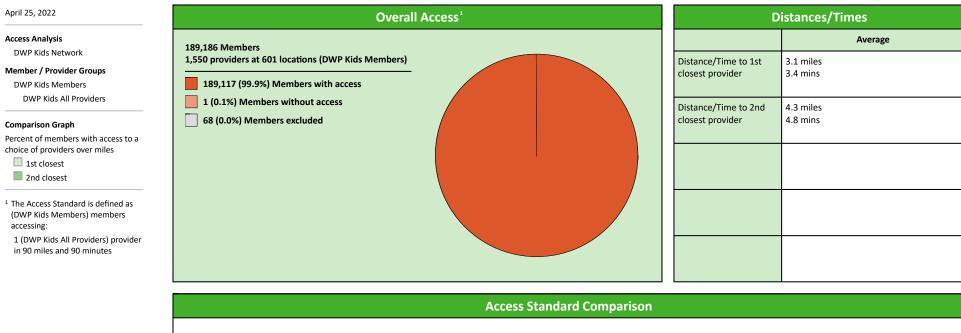

# **Access Overview 90 Miles All Providers**

#### April 25, 2022

**DWP Kids General Dentist** 

- 1,247 providers at 532 locations ■ Single providers (259)
- × Multiple providers (273)
- 30 mile radius
- 60 mile radius
- 90 mile radius