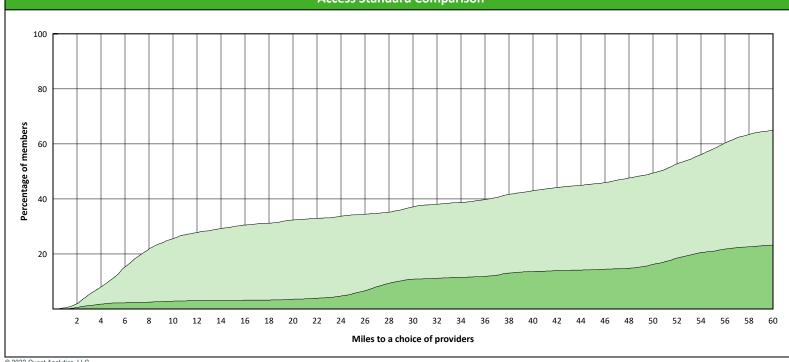

a choice of providers

© 2022 Quest Analytics, LLC.

2

3

5

6

4

7 8 9

1

20

# **Access Overview 30 Miles General Dentist**



Miles to a choice of providers

# Access Overview 30 Miles Oral Surgeon





#### **Access Overview 30 Miles Endodontist**





6

### **Access Overview 30 Miles Orthodontist**





#### **Access Overview 30 Miles Periodontist**





### **Access Overview 30 Miles Prosthodontist**





# **Access Overview 60 Miles All Providers**





# **Access Overview 60 Miles General Dentist**





# Access Overview 60 Miles Oral Surgeon



Miles to a choice of providers

#### **Access Overview 60 Miles Endodontist**





### **Access Overview 60 Miles Orthodontist**



#### **Access Overview 60 Miles Periodontist**





### **Access Overview 60 Miles Prosthodontist**





# **Access Overview 90 Miles All Providers**





# **Access Overview 90 Miles General Dentist**





© 2022 Quest Analytics, LLC.

# Access Overview 90 Miles Oral Surgeon



### **Access Overview 90 Miles Endodontist**





### **Access Overview 90 Miles Orthodontist**



#### **Access Overview 90 Miles Periodontist**





### **Access Overview 90 Miles Prosthodontist**





### **DWP Kids General Dentist Access Map**

#### April 25, 2022

**DWP Kids General Dentist** 

- 1,247 providers at 532 locations ■ Single providers (259)
- × Multiple providers (273)
- 30 mile radius
- 60 mile radius
- 90 mile radius



### **DWP Kids Oral Surgeon Access Map**

#### April 25, 2022



144 providers at 38 locations ■ Single providers (9)

× Multiple providers (29)

30 mile radius

60 mile radius

9