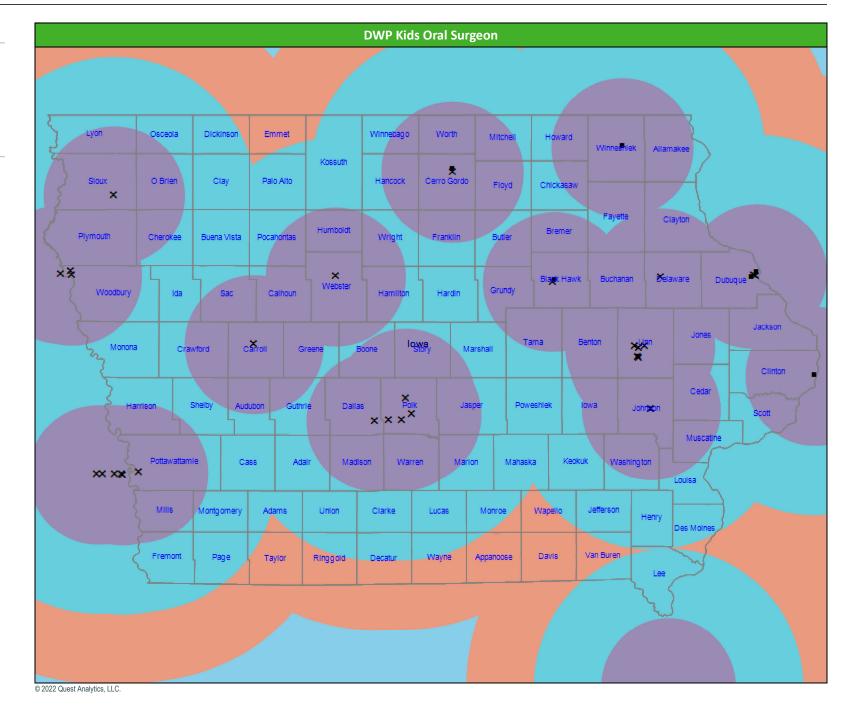

### **DWP Kids Oral Surgeon Access Map**

#### April 25, 2022

144 providers at 38 locations ■ Single providers (9)

× Multiple providers (29)

30 mile radius

60 mile radius

90 mile radius