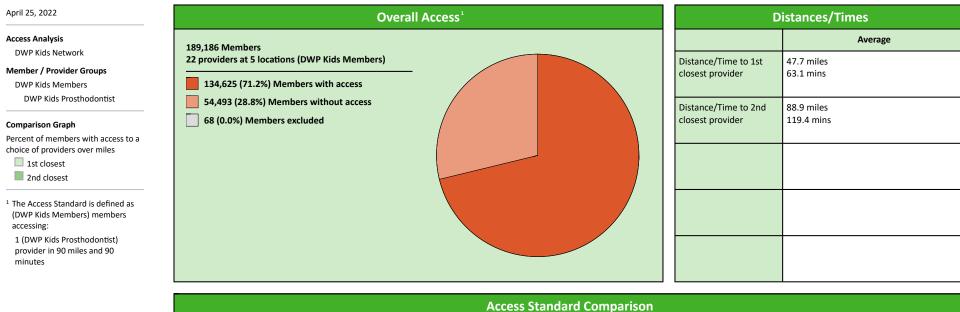

### **Access Overview 90 Miles Prosthodontist**

# Access Summary By State

| April 25, 2022                                                                            | All Members      |         |                  |                     |             |      |                |      |                            |     |                  |      |              |  |
|-------------------------------------------------------------------------------------------|------------------|---------|------------------|---------------------|-------------|------|----------------|------|----------------------------|-----|------------------|------|--------------|--|
| Access Analysis                                                                           | Member           | Member  |                  | ovider              | With Access |      | Without Access |      | <b>Counts</b> <sup>1</sup> |     | Average Distance |      | Average Time |  |
| DWP Kids Network                                                                          | Group            | #       | Group            | Standard            | #           | %    | #              | %    | Р                          | L   | 1                | 2    | 1            |  |
| Member Group                                                                              | DWP Kids Members | 189,118 | DWP Kids All Pro | 1 in 30 miles and 3 | 189,089     | 99.9 | 29             | 0.1  | 1,550                      | 601 | 3.1              | 4.3  | 3.4          |  |
| DWP Kids Members                                                                          |                  |         | DWP Kids Gener   | 1 in 30 miles and 3 | 189,089     | 99.9 | 29             | 0.1  | 1,247                      | 532 | 3.2              | 4.4  | 3.6          |  |
| Provider Group                                                                            |                  |         | DWP Kids Gener   | 1 in 60 miles and 6 | 189,117     | 99.9 | 1              | 0.1  | 1,247                      | 532 | 3.2              | 4.4  | 3.6          |  |
| DWP Kids All Providers                                                                    |                  |         | DWP Kids Gener   | 1 in 90 miles and 9 | 189,117     | 99.9 | 1              | 0.1  | 1,247                      | 532 | 3.2              | 4.4  | 3.6          |  |
| DWP Kids General Dentist                                                                  |                  |         | DWP Kids Oral S  | 1 in 30 miles and 3 | 118,253     | 62.5 | 70,865         | 37.5 | 144                        | 38  | 21.4             | 24.2 | 25.0         |  |
| DWP Kids Oral Surgeon                                                                     |                  |         | DWP Kids Oral S  | 1 in 60 miles and 6 | 172,249     | 91.1 | 16,869         | 8.9  | 144                        | 38  | 21.4             | 24.2 | 25.0         |  |
| DWP Kids Endodontist                                                                      |                  |         | DWP Kids Oral S  | 1 in 90 miles and 9 | 185,987     | 98.3 | 3,131          | 1.7  | 144                        | 38  | 21.4             | 24.2 | 25.0         |  |
| DWP Kids Orthodontist                                                                     |                  |         | DWP Kids Endod   | 1 in 30 miles and 3 | 63,392      | 33.5 | 125,726        | 66.5 | 11                         | 5   | 47.3             | 57.1 | 63.5         |  |
| DWP Kids Periodontist                                                                     |                  |         | DWP Kids Endod   | 1 in 60 miles and 6 | 87,395      | 46.2 | 101,723        | 53.8 | 11                         | 5   | 47.3             | 57.1 | 63.5         |  |
| DWP Kids Prosthodontist                                                                   |                  |         | DWP Kids Endod   | 1 in 90 miles and 9 | 134,462     | 71.1 | 54,656         | 28.9 | 11                         | 5   | 47.3             | 57.1 | 63.5         |  |
| <sup>1</sup> Provider counts represent:                                                   |                  |         | DWP Kids Ortho   | 1 in 30 miles and 3 | 138,704     | 73.3 | 50,414         | 26.7 | 112                        | 57  | 16.9             | 21.5 | 18.9         |  |
| P: Unique providers                                                                       |                  |         | DWP Kids Ortho   | 1 in 60 miles and 6 | 179,806     | 95.1 | 9,312          | 4.9  | 112                        | 57  | 16.9             | 21.5 | 18.9         |  |
| L: Unique provider locations                                                              |                  |         | DWP Kids Ortho   | 1 in 90 miles and 9 | 189,113     | 99.9 | 5              | 0.1  | 112                        | 57  | 16.9             | 21.5 | 18.9         |  |
|                                                                                           |                  |         | DWP Kids Period  | 1 in 30 miles and 3 | 23,287      | 12.3 | 165,831        | 87.7 | 14                         | 6   | 57.9             | 68.4 | 74.3         |  |
| ** These records have been excluded<br>from the analysis because of<br>invalid zip codes. |                  |         | DWP Kids Period  | 1 in 60 miles and 6 | 61,347      | 32.4 | 127,771        | 67.6 | 14                         | 6   | 57.9             | 68.4 | 74.3         |  |
|                                                                                           |                  |         | DWP Kids Period  | 1 in 90 miles and 9 | 116,160     | 61.4 | 72,958         | 38.6 | 14                         | 6   | 57.9             | 68.4 | 74.3         |  |
|                                                                                           |                  |         | DWP Kids Prosth  | 1 in 30 miles and 3 | 63,673      | 33.7 | 125,445        | 66.3 | 22                         | 5   | 47.7             | 88.9 | 63.1         |  |
|                                                                                           |                  |         | DWP Kids Prosth  | 1 in 60 miles and 6 | 89,189      | 47.2 | 99,929         | 52.8 | 22                         | 5   | 47.7             | 88.9 | 63.1         |  |
|                                                                                           |                  |         | DWP Kids Prosth  | 1 in 90 miles and 9 | 134,625     | 71.2 | 54,493         | 28.8 | 22                         | 5   | 47.7             | 88.9 | 63.1         |  |