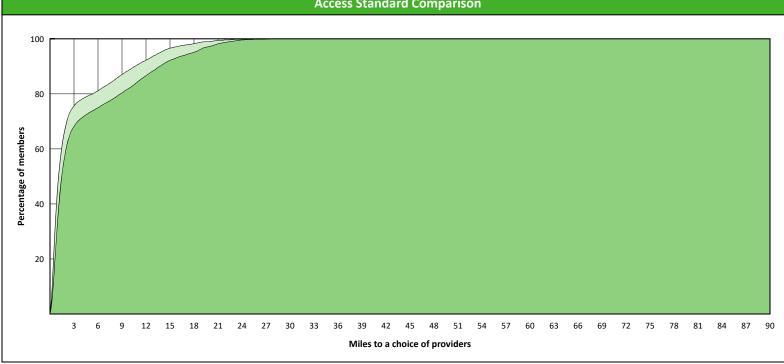

30 Miles General Dentist**



Miles to a choice of providers

# Access Overview 30 Miles Oral Surgeon





#### **Access Overview 30 Miles Endodontist**





6

### **Access Overview 30 Miles Orthodontist**





#### **Access Overview 30 Miles Periodontist**





### **Access Overview 30 Miles Prosthodontist**





# **Access Overview 60 Miles All Providers**





# **Access Overview 60 Miles General Dentist**





# Access Overview 60 Miles Oral Surgeon



Miles to a choice of providers

#### **Access Overview 60 Miles Endodontist**





### **Access Overview 60 Miles Orthodontist**



#### **Access Overview 60 Miles Periodontist**





### **Access Overview 60 Miles Prosthodontist**





# **Access Overview 90 Miles All Providers**





# **Access Overview 90 Miles General Dentist**





© 2022 Quest Analytics, LLC.

# Access Overview 90 Miles Oral Surgeon



### **Access Overview 90 Miles Endodontist**





### **Access Overview 90 Miles Orthodontist**



#### **Access Overview 90 Miles Periodontist**





### **Access Overview 90 Miles Prosthodontist**





### **DWP Kids General Dentist Access Map**

#### April 25, 2022

**DWP Kids General Dentist** 

- 1,247 providers at 532 locations ■ Single providers (259)
- × Multiple providers (273)
- 30 mile radius
- 60 mile radius
- 90 mile radius



### **DWP Kids Oral Surgeon Access Map**

#### April 25, 2022



144 providers at 38 locations ■ Single providers (9)

× Multiple providers (29)

30 mile radius

60 mile radius

90 mile radius



### **DWP Kids Endodontist Access Map**

#### April 25, 2022





# **DWP Kids Period