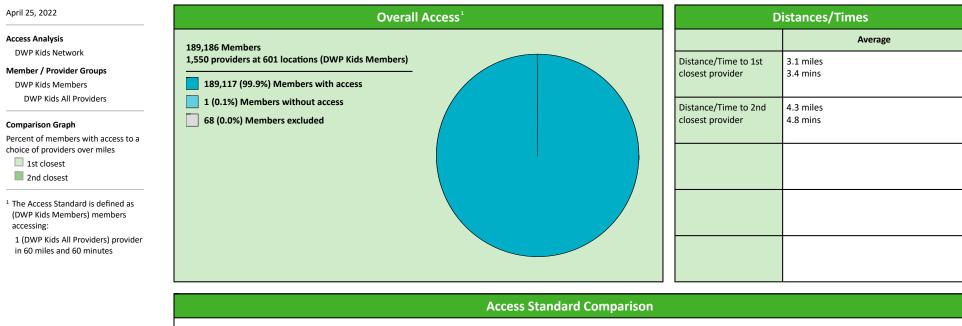

# **Access Overview 60 Miles All Providers**

# Access Summary By State

| April 25, 2022                                                                            | All Members      |         |                  |                     |             |      |                |      |                            |     |                  |      |              |  |
|-------------------------------------------------------------------------------------------|------------------|---------|------------------|---------------------|-------------|------|----------------|------|----------------------------|-----|------------------|------|--------------|--|
| Access Analysis                                                                           | Member           | Member  |                  | ovider              | With Access |      | Without Access |      | <b>Counts</b> <sup>1</sup> |     | Average Distance |      | Average Time |  |
| DWP Kids Network                                                                          | Group            | #       | Group            | Standard            | #           | %    | #              | %    | Р                          | L   | 1                | 2    | 1            |  |
| Member Group                                                                              | DWP Kids Members | 189,118 | DWP Kids All Pro | 1 in 30 miles and 3 | 189,089     | 99.9 | 29             | 0.1  | 1,550                      | 601 | 3.1              | 4.3  | 3.4          |  |
| DWP Kids Members                                                                          |                  |         | DWP Kids Gener   | 1 in 30 miles and 3 | 189,089     | 99.9 | 29             | 0.1  | 1,247                      | 532 | 3.2              | 4.4  | 3.6          |  |
| Provider Group                                                                            |                  |         | DWP Kids Gener   | 1 in 60 miles and 6 | 189,117     | 99.9 | 1              | 0.1  | 1,247                      | 532 | 3.2              | 4.4  | 3.6          |  |
| DWP Kids All Providers                                                                    |                  |         | DWP Kids Gener   | 1 in 90 miles and 9 | 189,117     | 99.9 | 1              | 0.1  | 1,247                      | 532 | 3.2              | 4.4  | 3.6          |  |
| DWP Kids General Dentist                                                                  |                  |         | DWP Kids Oral S  | 1 in 30 miles and 3 | 118,253     | 62.5 | 70,865         | 37.5 | 144                        | 38  | 21.4             | 24.2 | 25.0         |  |
| DWP Kids Oral Surgeon                                                                     |                  |         | DWP Kids Oral S  | 1 in 60 miles and 6 | 172,249     | 91.1 | 16,869         | 8.9  | 144                        | 38  | 21.4             | 24.2 | 25.0         |  |
| DWP Kids Endodontist                                                                      |                  |         | DWP Kids Oral S  | 1 in 90 miles and 9 | 185,987     | 98.3 | 3,131          | 1.7  | 144                        | 38  | 21.4             | 24.2 | 25.0         |  |
| DWP Kids Orthodontist                                                                     |                  |         | DWP Kids Endod   | 1 in 30 miles and 3 | 63,392      | 33.5 | 125,726        | 66.5 | 11                         | 5   | 47.3             | 57.1 | 63.5         |  |
| DWP Kids Periodontist                                                                     |                  |         | DWP Kids Endod   | 1 in 60 miles and 6 | 87,395      | 46.2 | 101,723        | 53.8 | 11                         | 5   | 47.3             | 57.1 | 63.5         |  |
| DWP Kids Prosthodontist                                                                   |                  |         | DWP Kids Endod   | 1 in 90 miles and 9 | 134,462     | 71.1 | 54,656         | 28.9 | 11                         | 5   | 47.3             | 57.1 | 63.5         |  |
| <sup>1</sup> Provider counts represent:                                                   |                  |         | DWP Kids Ortho   | 1 in 30 miles and 3 | 138,704     | 73.3 | 50,414         | 26.7 | 112                        | 57  | 16.9             | 21.5 | 18.9         |  |
| P: Unique providers                                                                       |                  |         | DWP Kids Ortho   | 1 in 60 miles and 6 | 179,806     | 95.1 | 9,312          | 4.9  | 112                        | 57  | 16.9             | 21.5 | 18.9         |  |
| L: Unique provider locations                                                              |                  |         | DWP Kids Ortho   | 1 in 90 miles and 9 | 189,113     | 99.9 | 5              | 0.1  | 112                        | 57  | 16.9             | 21.5 | 18.9         |  |
|                                                                                           |                  |         | DWP Kids Period  | 1 in 30 miles and 3 | 23,287      | 12.3 | 165,831        | 87.7 | 14                         | 6   | 57.9             | 68.4 | 74.3         |  |
| ** These records have been excluded<br>from the analysis because of<br>invalid zip codes. |                  |         | DWP Kids Period  | 1 in 60 miles and 6 | 61,347      | 32.4 | 127,771        | 67.6 | 14                         | 6   | 57.9             | 68.4 | 74.3         |  |
|                                                                                           |                  |         | DWP Kids Period  | 1 in 90 miles and 9 | 116,160     | 61.4 | 72,958         | 38.6 | 14                         | 6   | 57.9             | 68.4 | 74.3         |  |
|                                                                                           |                  |         | DWP Kids Prosth  | 1 in 30 miles and 3 | 63,673      | 33.7 | 125,445        | 66.3 | 22                         | 5   | 47.7             | 88.9 | 63.1         |  |
|                                                                                           |                  |         | DWP Kids Prosth  | 1 in 60 miles and 6 | 89,189      | 47.2 | 99,929         | 52.8 | 22                         | 5   | 47.7             | 88.9 | 63.1         |  |
|                                                                                           |                  |         | DWP Kids Prosth  | 1 in 90 miles and 9 | 134,625     | 71.2 | 54,493         | 28.8 | 22                         | 5   | 47.7             | 88.9 | 63.1         |  |