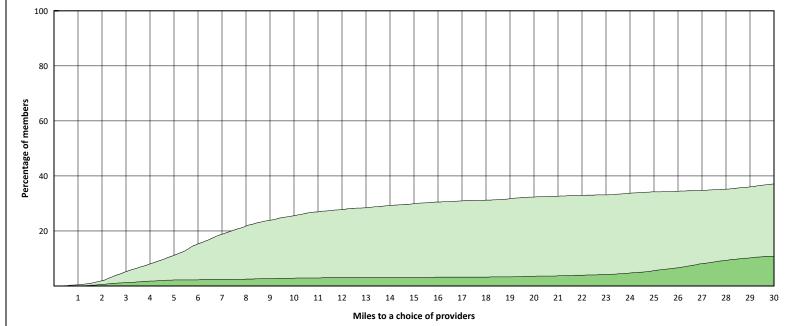

### **Access Overview 30 Miles Prosthodontist**

# **DWP Kids Prosthodontist Access Map**

#### April 25, 2022