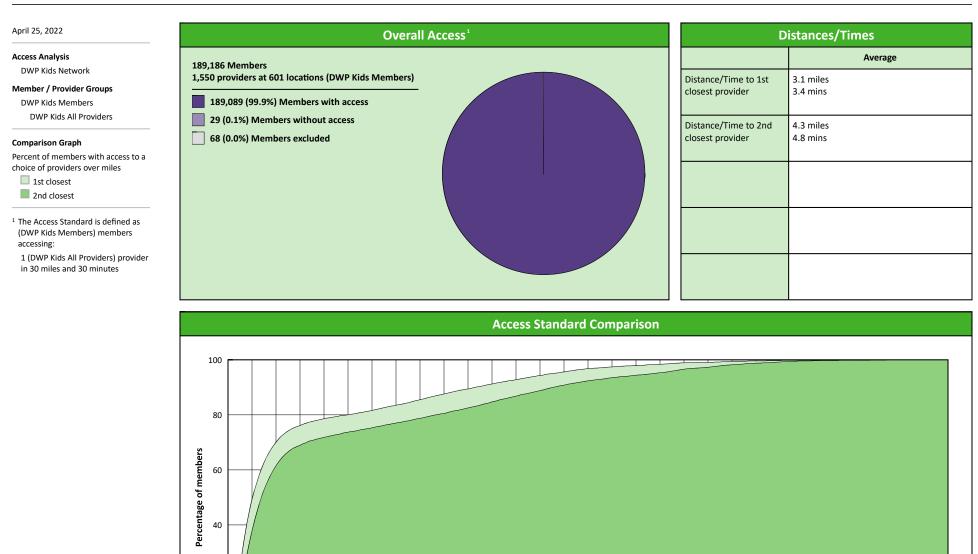

# **Access Overview 30 Miles All Providers**

10 11 12 13 14 15 16 17 18 19 20 21 22 23 24 25 26 27 28 29 30

Miles to a choice of providers

© 2022 Quest Analytics, LLC.

2

3

5

6

# Access Summary By State

| April 25, 2022                                                                            | All Members      |         |                  |                     |             |      |                |      |                            |     |                  |      |              |  |
|-------------------------------------------------------------------------------------------|------------------|---------|------------------|---------------------|-------------|------|----------------|------|----------------------------|-----|------------------|------|--------------|--|
| Access Analysis                                                                           | Member           | Member  |                  | ovider              | With Access |      | Without Access |      | <b>Counts</b> <sup>1</sup> |     | Average Distance |      | Average Time |  |
| DWP Kids Network                                                                          | Group            | #       | Group            | Standard            | #           | %    | #              | %    | Р                          | L   | 1                | 2    | 1            |  |
| Member Group                                                                              | DWP Kids Members | 189,118 | DWP Kids All Pro | 1 in 30 miles and 3 | 189,089     | 99.9 | 29             | 0.1  | 1,550                      | 601 | 3.1              | 4.3  | 3.4          |  |
| DWP Kids Members                                                                          |                  |         | DWP Kids Gener   | 1 in 30 miles and 3 | 189,089     | 99.9 | 29             | 0.1  | 1,247                      | 532 | 3.2              | 4.4  | 3.6          |  |
| Provider Group                                                                            |                  |         | DWP Kids Gener   | 1 in 60 miles and 6 | 189,117     | 99.9 | 1              | 0.1  | 1,247                      | 532 | 3.2              | 4.4  | 3.6          |  |
| DWP Kids All Providers                                                                    |                  |         | DWP Kids Gener   | 1 in 90 miles and 9 | 189,117     | 99.9 | 1              | 0.1  | 1,247                      | 532 | 3.2              | 4.4  | 3.6          |  |
| DWP Kids General Dentist                                                                  |                  |         | DWP Kids Oral S  | 1 in 30 miles and 3 | 118,253     | 62.5 | 70,865         | 37.5 | 144                        | 38  | 21.4             | 24.2 | 25.0         |  |
| DWP Kids Oral Surgeon                                                                     |                  |         | DWP Kids Oral S  | 1 in 60 miles and 6 | 172,249     | 91.1 | 16,869         | 8.9  | 144                        | 38  | 21.4             | 24.2 | 25.0         |  |
| DWP Kids Endodontist                                                                      |                  |         | DWP Kids Oral S  | 1 in 90 miles and 9 | 185,987     | 98.3 | 3,131          | 1.7  | 144                        | 38  | 21.4             | 24.2 | 25.0         |  |
| DWP Kids Orthodontist                                                                     |                  |         | DWP Kids Endod   | 1 in 30 miles and 3 | 63,392      | 33.5 | 125,726        | 66.5 | 11                         | 5   | 47.3             | 57.1 | 63.5         |  |
| DWP Kids Periodontist                                                                     |                  |         | DWP Kids Endod   | 1 in 60 miles and 6 | 87,395      | 46.2 | 101,723        | 53.8 | 11                         | 5   | 47.3             | 57.1 | 63.5         |  |
| DWP Kids Prosthodontist                                                                   |                  |         | DWP Kids Endod   | 1 in 90 miles and 9 | 134,462     | 71.1 | 54,656         | 28.9 | 11                         | 5   | 47.3             | 57.1 | 63.5         |  |
| <sup>1</sup> Provider counts represent:                                                   |                  |         | DWP Kids Ortho   | 1 in 30 miles and 3 | 138,704     | 73.3 | 50,414         | 26.7 | 112                        | 57  | 16.9             | 21.5 | 18.9         |  |
| P: Unique providers                                                                       |                  |         | DWP Kids Ortho   | 1 in 60 miles and 6 | 179,806     | 95.1 | 9,312          | 4.9  | 112                        | 57  | 16.9             | 21.5 | 18.9         |  |
| L: Unique provider locations                                                              |                  |         | DWP Kids Ortho   | 1 in 90 miles and 9 | 189,113     | 99.9 | 5              | 0.1  | 112                        | 57  | 16.9             | 21.5 | 18.9         |  |
|                                                                                           |                  |         | DWP Kids Period  | 1 in 30 miles and 3 | 23,287      | 12.3 | 165,831        | 87.7 | 14                         | 6   | 57.9             | 68.4 | 74.3         |  |
| ** These records have been excluded<br>from the analysis because of<br>invalid zip codes. |                  |         | DWP Kids Period  | 1 in 60 miles and 6 | 61,347      | 32.4 | 127,771        | 67.6 | 14                         | 6   | 57.9             | 68.4 | 74.3         |  |
|                                                                                           |                  |         | DWP Kids Period  | 1 in 90 miles and 9 | 116,160     | 61.4 | 72,958         | 38.6 | 14                         | 6   | 57.9             | 68.4 | 74.3         |  |
|                                                                                           |                  |         | DWP Kids Prosth  | 1 in 30 miles and 3 | 63,673      | 33.7 | 125,445        | 66.3 | 22                         | 5   | 47.7             | 88.9 | 63.1         |  |
|                                                                                           |                  |         | DWP Kids Prosth  | 1 in 60 miles and 6 | 89,189      | 47.2 | 99,929         | 52.8 | 22                         | 5   | 47.7             | 88.9 | 63.1         |  |
|                                                                                           |                  |         | DWP Kids Prosth  | 1 in 90 miles and 9 | 134,625     | 71.2 | 54,493         | 28.8 | 22                         | 5   | 47.7             | 88.9 | 63.1         |  |