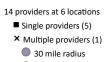

# **DWP Kids Periodontist Access Map**

#### April 25, 2022

- 60 mile radius
- 90 mile radius