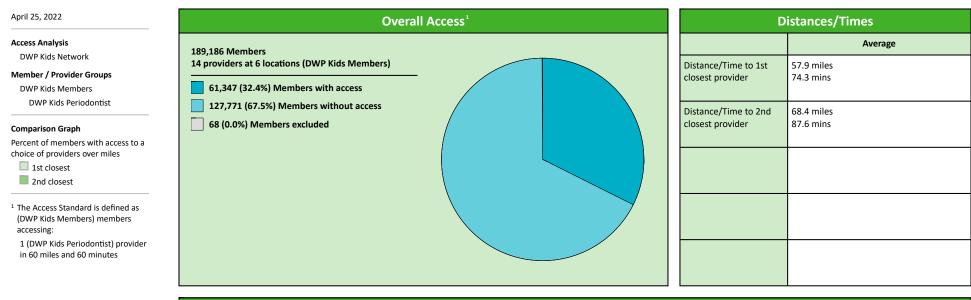

# **DWP Kids Periodontist Access Map**

#### April 25, 2022

- 60 mile radius
- 90 mile radius

# Access Summary By State

| April 25, 2022                                                                            | All Members      |         |                  |                     |             |      |                |      |                            |     |                  |      |              |  |
|-------------------------------------------------------------------------------------------|------------------|---------|------------------|---------------------|-------------|------|----------------|------|----------------------------|-----|------------------|------|--------------|--|
| Access Analysis                                                                           | Member           | Member  |                  | ovider              | With Access |      | Without Access |      | <b>Counts</b> <sup>1</sup> |     | Average Distance |      | Average Time |  |
| DWP Kids Network                                                                          | Group            | #       | Group            | Standard            | #           | %    | #              | %    | Р                          | L   | 1                | 2    | 1            |  |
| Member Group                                                                              | DWP Kids Members | 189,118 | DWP Kids All Pro | 1 in 30 miles and 3 | 189,089     | 99.9 | 29             | 0.1  | 1,550                      | 601 | 3.1              | 4.3  | 3.4          |  |
| DWP Kids Members                                                                          |                  |         | DWP Kids Gener   | 1 in 30 miles and 3 | 189,089     | 99.9 | 29             | 0.1  | 1,247                      | 532 | 3.2              | 4.4  | 3.6          |  |
| Provider Group                                                                            |                  |         | DWP Kids Gener   | 1 in 60 miles and 6 | 189,117     | 99.9 | 1              | 0.1  | 1,247                      | 532 | 3.2              | 4.4  | 3.6          |  |
| DWP Kids All Providers                                                                    |                  |         | DWP Kids Gener   | 1 in 90 miles and 9 | 189,117     | 99.9 | 1              | 0.1  | 1,247                      | 532 | 3.2              | 4.4  | 3.6          |  |
| DWP Kids General Dentist                                                                  |                  |         | DWP Kids Oral S  | 1 in 30 miles and 3 | 118,253     | 62.5 | 70,865         | 37.5 | 144                        | 38  | 21.4             | 24.2 | 25.0         |  |
| DWP Kids Oral Surgeon                                                                     |                  |         | DWP Kids Oral S  | 1 in 60 miles and 6 | 172,249     | 91.1 | 16,869         | 8.9  | 144                        | 38  | 21.4             | 24.2 | 25.0         |  |
| DWP Kids Endodontist                                                                      |                  |         | DWP Kids Oral S  | 1 in 90 miles and 9 | 185,987     | 98.3 | 3,131          | 1.7  | 144                        | 38  | 21.4             | 24.2 | 25.0         |  |
| DWP Kids Orthodontist                                                                     |                  |         | DWP Kids Endod   | 1 in 30 miles and 3 | 63,392      | 33.5 | 125,726        | 66.5 | 11                         | 5   | 47.3             | 57.1 | 63.5         |  |
| DWP Kids Periodontist                                                                     |                  |         | DWP Kids Endod   | 1 in 60 miles and 6 | 87,395      | 46.2 | 101,723        | 53.8 | 11                         | 5   | 47.3             | 57.1 | 63.5         |  |
| DWP Kids Prosthodontist                                                                   |                  |         | DWP Kids Endod   | 1 in 90 miles and 9 | 134,462     | 71.1 | 54,656         | 28.9 | 11                         | 5   | 47.3             | 57.1 | 63.5         |  |
| <sup>1</sup> Provider counts represent:                                                   |                  |         | DWP Kids Ortho   | 1 in 30 miles and 3 | 138,704     | 73.3 | 50,414         | 26.7 | 112                        | 57  | 16.9             | 21.5 | 18.9         |  |
| P: Unique providers                                                                       |                  |         | DWP Kids Ortho   | 1 in 60 miles and 6 | 179,806     | 95.1 | 9,312          | 4.9  | 112                        | 57  | 16.9             | 21.5 | 18.9         |  |
| L: Unique provider locations                                                              |                  |         | DWP Kids Ortho   | 1 in 90 miles and 9 | 189,113     | 99.9 | 5              | 0.1  | 112                        | 57  | 16.9             | 21.5 | 18.9         |  |
|                                                                                           |                  |         | DWP Kids Period  | 1 in 30 miles and 3 | 23,287      | 12.3 | 165,831        | 87.7 | 14                         | 6   | 57.9             | 68.4 | 74.3         |  |
| ** These records have been excluded<br>from the analysis because of<br>invalid zip codes. |                  |         | DWP Kids Period  | 1 in 60 miles and 6 | 61,347      | 32.4 | 127,771        | 67.6 | 14                         | 6   | 57.9             | 68.4 | 74.3         |  |
|                                                                                           |                  |         | DWP Kids Period  | 1 in 90 miles and 9 | 116,160     | 61.4 | 72,958         | 38.6 | 14                         | 6   | 57.9             | 68.4 | 74.3         |  |
|                                                                                           |                  |         | DWP Kids Prosth  | 1 in 30 miles and 3 | 63,673      | 33.7 | 125,445        | 66.3 | 22                         | 5   | 47.7             | 88.9 | 63.1         |  |
|                                                                                           |                  |         | DWP Kids Prosth  | 1 in 60 miles and 6 | 89,189      | 47.2 | 99,929         | 52.8 | 22                         | 5   | 47.7             | 88.9 | 63.1         |  |
|                                                                                           |                  |         | DWP Kids Prosth  | 1 in 90 miles and 9 | 134,625     | 71.2 | 54,493         | 28.8 | 22                         | 5   | 47.7             | 88.9 | 63.1         |  |