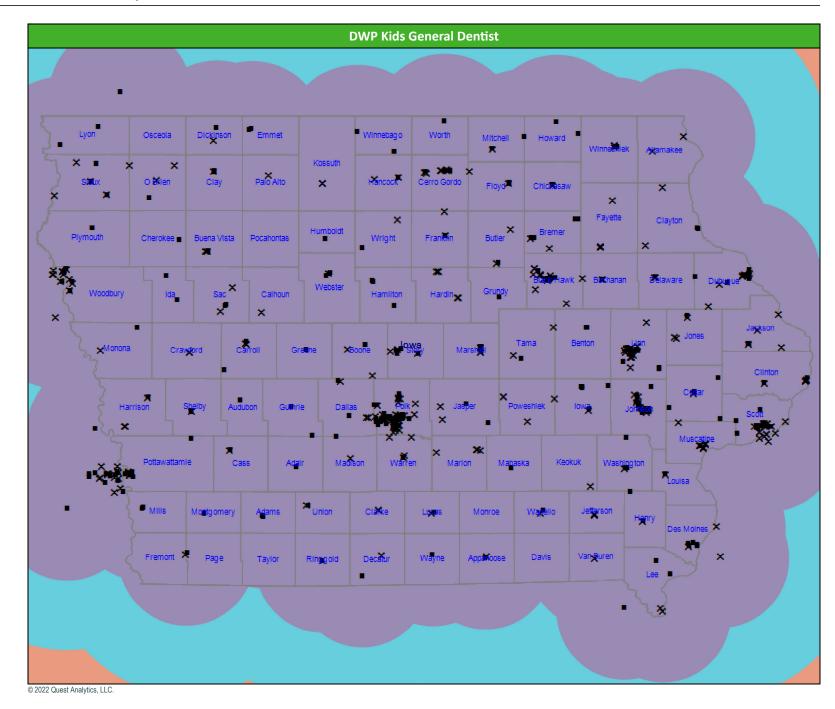

### **DWP Kids General Dentist Access Map**

#### April 25, 2022

**DWP Kids General Dentist** 

- 1,247 providers at 532 locations ■ Single providers (259)
- × Multiple providers (273)
- 30 mile radius
- 60 mile radius
- 90 mile radius