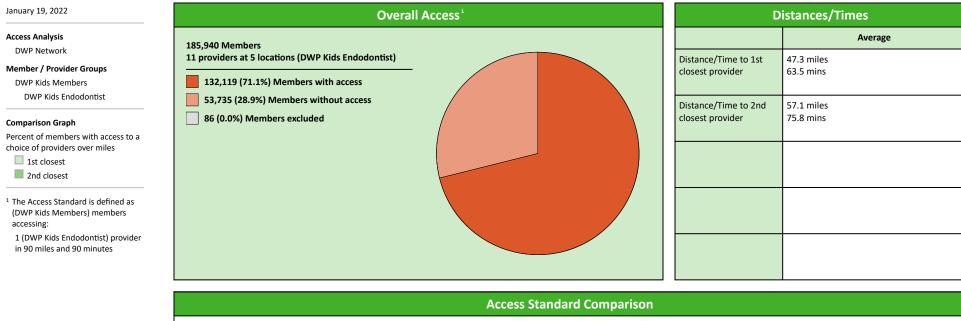

#### January 19, 2022

11 providers at 5 locations ■ Single providers (2) ➤ Multiple providers (3) ■ 30 mile radius

- 60 mile radius
- 90 mile radius

# Access Summary By State

| January 19, 2022                                                    | All Members      |         |                  |                     |             |      |                |      |                     |     |                  |      |              |  |
|---------------------------------------------------------------------|------------------|---------|------------------|---------------------|-------------|------|----------------|------|---------------------|-----|------------------|------|--------------|--|
| Access Analysis<br>DWP Network                                      | Member           |         | Provider         |                     | With Access |      | Without Access |      | Counts <sup>1</sup> |     | Average Distance |      | Average Time |  |
|                                                                     | Group            | #       | Group            | Standard            | #           | %    | #              | %    | Р                   | L   | 1                | 2    | 1            |  |
| Member Group                                                        | DWP Kids Members | 185,854 | DWP Kids All Pro | 1 in 30 miles and 3 | 185,848     | 99.9 | 6              | 0.1  | 1,620               | 621 | 3.0              | 4.2  | 3.3          |  |
| DWP Kids Members                                                    |                  |         | DWP Kids Primar  | 1 in 30 miles and 3 | 185,848     | 99.9 | 6              | 0.1  | 1,314               | 549 | 3.1              | 4.3  | 3.5          |  |
| Provider Group                                                      |                  |         | DWP Kids Primar  | 1 in 60 miles and 6 | 185,853     | 99.9 | 1              | 0.1  | 1,314               | 549 | 3.1              | 4.3  | 3.5          |  |
| DWP Kids All Providers                                              |                  |         | DWP Kids Primar  | 1 in 90 miles and 9 | 185,853     | 99.9 | 1              | 0.1  | 1,314               | 549 | 3.1              | 4.3  | 3.5          |  |
| DWP Kids Primary Care Dentist                                       |                  |         | DWP Kids Oral S  | 1 in 30 miles and 3 | 121,785     | 65.5 | 64,069         | 34.5 | 151                 | 41  | 19.6             | 23.7 | 22.4         |  |
| DWP Kids Oral Surgeon                                               |                  |         | DWP Kids Oral S  | 1 in 60 miles and 6 | 176,302     | 94.9 | 9,552          | 5.1  | 151                 | 41  | 19.6             | 23.7 | 22.4         |  |
| DWP Kids Endodontist                                                |                  |         | DWP Kids Oral S  | 1 in 90 miles and 9 | 185,255     | 99.7 | 599            | 0.3  | 151                 | 41  | 19.6             | 23.7 | 22.4         |  |
| DWP Kids Orthodontist                                               |                  |         | DWP Kids Endod   | 1 in 30 miles and 3 | 62,194      | 33.5 | 123,660        | 66.5 | 11                  | 5   | 47.3             | 57.1 | 63.5         |  |
| DWP Kids Periodontist<br>DWP Kids Prosthodontist                    |                  |         | DWP Kids Endod   | 1 in 60 miles and 6 | 85,812      | 46.2 | 100,042        | 53.8 | 11                  | 5   | 47.3             | 57.1 | 63.5         |  |
|                                                                     |                  |         | DWP Kids Endod   | 1 in 90 miles and 9 | 132,119     | 71.1 | 53,735         | 28.9 | 11                  | 5   | 47.3             | 57.1 | 63.5         |  |
| <sup>1</sup> Provider counts represent:                             |                  |         | DWP Kids Ortho   | 1 in 30 miles and 3 | 136,168     | 73.3 | 49,686         | 26.7 | 108                 | 55  | 16.9             | 21.4 | 19.0         |  |
| P: Unique providers                                                 |                  |         | DWP Kids Ortho   | 1 in 60 miles and 6 | 176,674     | 95.1 | 9,180          | 4.9  | 108                 | 55  | 16.9             | 21.4 | 19.0         |  |
| L: Unique provider locations                                        |                  |         | DWP Kids Ortho   | 1 in 90 miles and 9 | 185,849     | 99.9 | 5              | 0.1  | 108                 | 55  | 16.9             | 21.4 | 19.0         |  |
|                                                                     |                  |         | DWP Kids Period  | 1 in 30 miles and 3 | 22,890      | 12.3 | 162,964        | 87.7 | 14                  | 6   | 57.9             | 68.4 | 74.3         |  |
| ** These records have been excluded<br>from the analysis because of |                  |         | DWP Kids Period  | 1 in 60 miles and 6 | 60,270      | 32.4 | 125,584        | 67.6 | 14                  | 6   | 57.9             | 68.4 | 74.3         |  |
| invalid zip codes.                                                  |                  |         | DWP Kids Period  | 1 in 90 miles and 9 | 114,063     | 61.4 | 71,791         | 38.6 | 14                  | 6   | 57.9             | 68.4 | 74.3         |  |
| ·                                                                   |                  |         | DWP Kids Prosth  | 1 in 30 miles and 3 | 62,473      | 33.6 | 123,381        | 66.4 | 22                  | 5   | 47.6             | 88.9 | 63.1         |  |
|                                                                     |                  |         | DWP Kids Prosth  | 1 in 60 miles and 6 | 87,617      | 47.1 | 98,237         | 52.9 | 22                  | 5   | 47.6             | 88.9 | 63.1         |  |
|                                                                     |                  |         | DWP Kids Prosth  | 1 in 90 miles and 9 | 132,404     | 71.2 | 53,450         | 28.8 | 22                  | 5   | 47.6             | 88.9 | 63.1         |  |