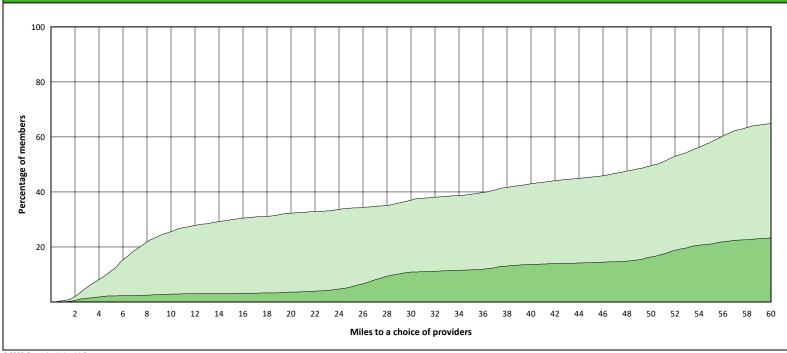

Kids Orthodontist, DWP Kids All Providers

#### **Report Contents**

# Access Overview 30 Miles All Providers



# **Access Overview 30 Miles Primary Care Dentist**



Miles to a choice of providers

# Access Overview 30 Miles Oral Surgeon





### **Access Overview 30 Miles Endodontist**





### **Access Overview 30 Miles Orthodontist**





### **Access Overview 30 Miles Periodontist**





# **Access Overview 30 Miles Prosthodontist**





# **Access Overview 60 Miles All Providers**





# **Access Overview 60 Miles Primary Care Dentist**





# Access Overview 60 Miles Oral Surgeon



### **Access Overview 60 Miles Endodontist**





### **Access Overview 60 Miles Orthodontist**



### **Access Overview 60 Miles Periodontist**





### **Access Overview 60 Miles Prosthodontist**





# **Access Overview 90 Miles All Providers**





# Access Overview 90 Miles Primary Care Dentist





# Access Overview 90 Miles Oral Surgeon



# **Access Overview 90 Miles Endodontist**





# **Access Overview 90 Miles Orthodontist**



# **Access Overview 90 Miles Periodontist**





# **Access Overview 90 Miles Prosthodontist**





# **DWP General Practitioner Access Map**

#### January 19, 2022

**DWP Kids Primary Care Dentist** 

- 1,314 providers at 549 locations

  Single providers (264)
  Multiple providers (285)
  30 mile radius
  - 60 mile radius
  - 90 mile radius



# **DWP Oral Surgeon Access Map**

#### January 19, 2022

DWP Kids Oral Surgeon

151 providers at 41 locations Single providers (11) × Multiple providers (30) 30 mile radius 60 mile radius

90 mile radius



#