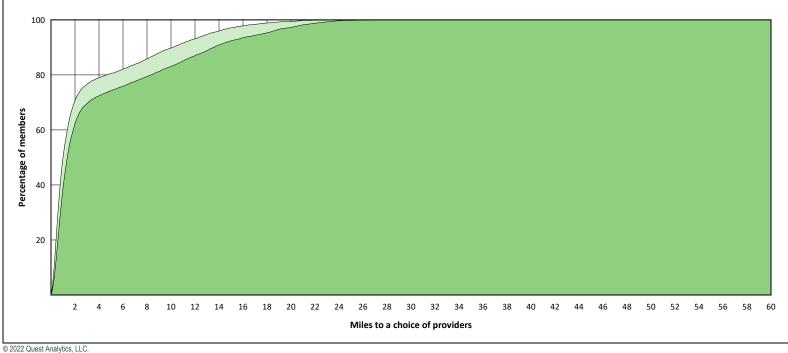

# Access Summary By State

| January 19, 2022                                                    | All Members      |         |                  |                     |             |      |                |      |                     |     |                  |      |              |  |
|---------------------------------------------------------------------|------------------|---------|------------------|---------------------|-------------|------|----------------|------|---------------------|-----|------------------|------|--------------|--|
| Access Analysis<br>DWP Network                                      | Member           |         | Provider         |                     | With Access |      | Without Access |      | Counts <sup>1</sup> |     | Average Distance |      | Average Time |  |
|                                                                     | Group            | #       | Group            | Standard            | #           | %    | #              | %    | Р                   | L   | 1                | 2    | 1            |  |
| Member Group                                                        | DWP Kids Members | 185,854 | DWP Kids All Pro | 1 in 30 miles and 3 | 185,848     | 99.9 | 6              | 0.1  | 1,620               | 621 | 3.0              | 4.2  | 3.3          |  |
| DWP Kids Members                                                    |                  |         | DWP Kids Primar  | 1 in 30 miles and 3 | 185,848     | 99.9 | 6              | 0.1  | 1,314               | 549 | 3.1              | 4.3  | 3.5          |  |
| Provider Group                                                      |                  |         | DWP Kids Primar  | 1 in 60 miles and 6 | 185,853     | 99.9 | 1              | 0.1  | 1,314               | 549 | 3.1              | 4.3  | 3.5          |  |
| DWP Kids All Providers                                              |                  |         | DWP Kids Primar  | 1 in 90 miles and 9 | 185,853     | 99.9 | 1              | 0.1  | 1,314               | 549 | 3.1              | 4.3  | 3.5          |  |
| DWP Kids Primary Care Dentist                                       |                  |         | DWP Kids Oral S  | 1 in 30 miles and 3 | 121,785     | 65.5 | 64,069         | 34.5 | 151                 | 41  | 19.6             | 23.7 | 22.4         |  |
| DWP Kids Oral Surgeon                                               |                  |         | DWP Kids Oral S  | 1 in 60 miles and 6 | 176,302     | 94.9 | 9,552          | 5.1  | 151                 | 41  | 19.6             | 23.7 | 22.4         |  |
| DWP Kids Endodontist                                                |                  |         | DWP Kids Oral S  | 1 in 90 miles and 9 | 185,255     | 99.7 | 599            | 0.3  | 151                 | 41  | 19.6             | 23.7 | 22.4         |  |
| DWP Kids Orthodontist                                               |                  |         | DWP Kids Endod   | 1 in 30 miles and 3 | 62,194      | 33.5 | 123,660        | 66.5 | 11                  | 5   | 47.3             | 57.1 | 63.5         |  |
| DWP Kids Periodontist<br>DWP Kids Prosthodontist                    |                  |         | DWP Kids Endod   | 1 in 60 miles and 6 | 85,812      | 46.2 | 100,042        | 53.8 | 11                  | 5   | 47.3             | 57.1 | 63.5         |  |
|                                                                     |                  |         | DWP Kids Endod   | 1 in 90 miles and 9 | 132,119     | 71.1 | 53,735         | 28.9 | 11                  | 5   | 47.3             | 57.1 | 63.5         |  |
| <sup>1</sup> Provider counts represent:                             |                  |         | DWP Kids Ortho   | 1 in 30 miles and 3 | 136,168     | 73.3 | 49,686         | 26.7 | 108                 | 55  | 16.9             | 21.4 | 19.0         |  |
| P: Unique providers                                                 |                  |         | DWP Kids Ortho   | 1 in 60 miles and 6 | 176,674     | 95.1 | 9,180          | 4.9  | 108                 | 55  | 16.9             | 21.4 | 19.0         |  |
| L: Unique provider locations                                        |                  |         | DWP Kids Ortho   | 1 in 90 miles and 9 | 185,849     | 99.9 | 5              | 0.1  | 108                 | 55  | 16.9             | 21.4 | 19.0         |  |
|                                                                     |                  |         | DWP Kids Period  | 1 in 30 miles and 3 | 22,890      | 12.3 | 162,964        | 87.7 | 14                  | 6   | 57.9             | 68.4 | 74.3         |  |
| ** These records have been excluded<br>from the analysis because of |                  |         | DWP Kids Period  | 1 in 60 miles and 6 | 60,270      | 32.4 | 125,584        | 67.6 | 14                  | 6   | 57.9             | 68.4 | 74.3         |  |
| invalid zip codes.                                                  |                  |         | DWP Kids Period  | 1 in 90 miles and 9 | 114,063     | 61.4 | 71,791         | 38.6 | 14                  | 6   | 57.9             | 68.4 | 74.3         |  |
| ·                                                                   |                  |         | DWP Kids Prosth  | 1 in 30 miles and 3 | 62,473      | 33.6 | 123,381        | 66.4 | 22                  | 5   | 47.6             | 88.9 | 63.1         |  |
|                                                                     |                  |         | DWP Kids Prosth  | 1 in 60 miles and 6 | 87,617      | 47.1 | 98,237         | 52.9 | 22                  | 5   | 47.6             | 88.9 | 63.1         |  |
|                                                                     |                  |         | DWP Kids Prosth  | 1 in 90 miles and 9 | 132,404     | 71.2 | 53,450         | 28.8 | 22                  | 5   | 47.6             | 88.9 | 63.1         |  |