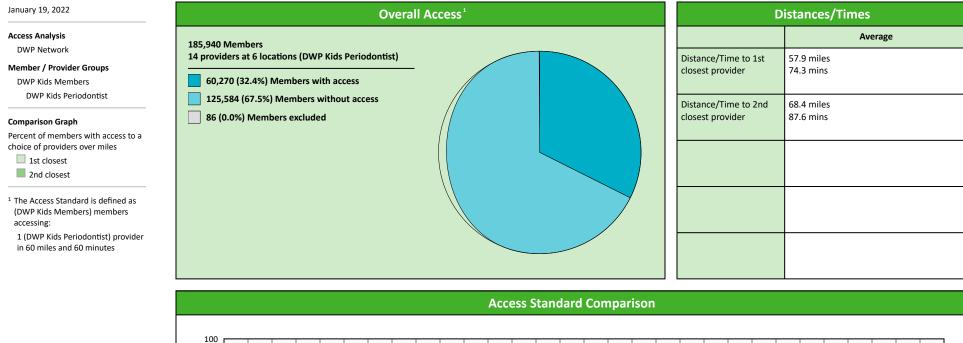

#### January 19, 2022

14 providers at 6 locations Single providers (5) Multiple providers (1) 30 mile radius 60 mile radius

90 mile radius

### **Access Overview 60 Miles Periodontist**