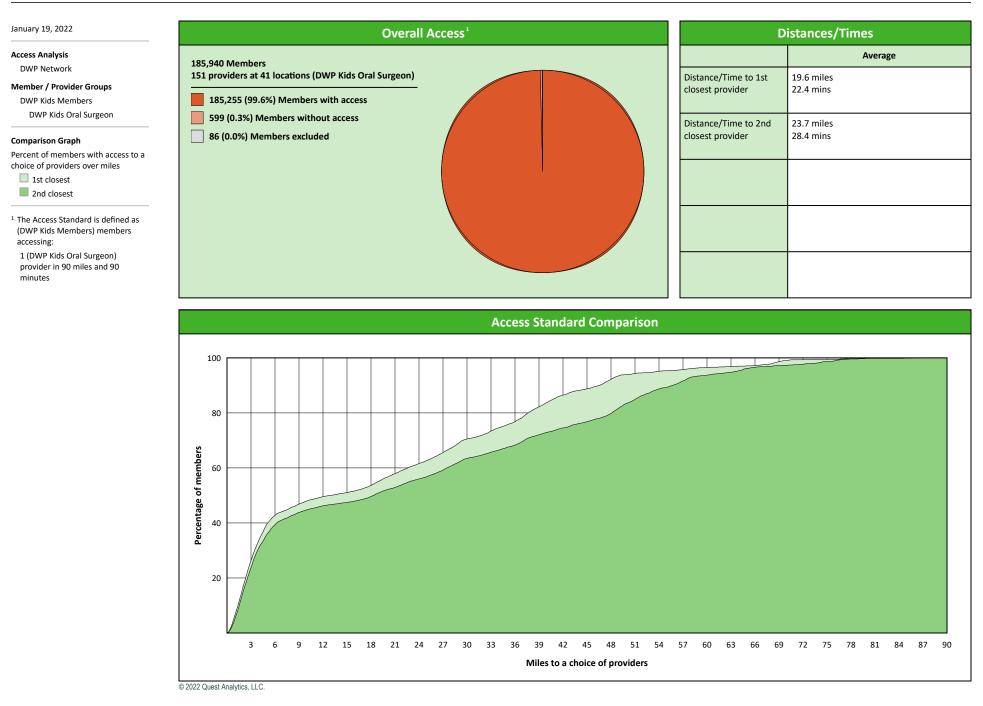

#### January 19, 2022

DWP Kids Oral Surgeon

151 providers at 41 locations Single providers (11) × Multiple providers (30) 30 mile radius 60 mile radius

90 mile radius

# Access Summary By State

| January 19, 2022                                                    | All Members      |         |                  |                     |             |      |                |      |                     |     |                  |      |              |  |
|---------------------------------------------------------------------|------------------|---------|------------------|---------------------|-------------|------|----------------|------|---------------------|-----|------------------|------|--------------|--|
| Access Analysis<br>DWP Network                                      | Member           |         | Provider         |                     | With Access |      | Without Access |      | Counts <sup>1</sup> |     | Average Distance |      | Average Time |  |
|                                                                     | Group            | #       | Group            | Standard            | #           | %    | #              | %    | Р                   | L   | 1                | 2    | 1            |  |
| Member Group                                                        | DWP Kids Members | 185,854 | DWP Kids All Pro | 1 in 30 miles and 3 | 185,848     | 99.9 | 6              | 0.1  | 1,620               | 621 | 3.0              | 4.2  | 3.3          |  |
| DWP Kids Members                                                    |                  |         | DWP Kids Primar  | 1 in 30 miles and 3 | 185,848     | 99.9 | 6              | 0.1  | 1,314               | 549 | 3.1              | 4.3  | 3.5          |  |
| Provider Group                                                      |                  |         | DWP Kids Primar  | 1 in 60 miles and 6 | 185,853     | 99.9 | 1              | 0.1  | 1,314               | 549 | 3.1              | 4.3  | 3.5          |  |
| DWP Kids All Providers                                              |                  |         | DWP Kids Primar  | 1 in 90 miles and 9 | 185,853     | 99.9 | 1              | 0.1  | 1,314               | 549 | 3.1              | 4.3  | 3.5          |  |
| DWP Kids Primary Care Dentist                                       |                  |         | DWP Kids Oral S  | 1 in 30 miles and 3 | 121,785     | 65.5 | 64,069         | 34.5 | 151                 | 41  | 19.6             | 23.7 | 22.4         |  |
| DWP Kids Oral Surgeon                                               |                  |         | DWP Kids Oral S  | 1 in 60 miles and 6 | 176,302     | 94.9 | 9,552          | 5.1  | 151                 | 41  | 19.6             | 23.7 | 22.4         |  |
| DWP Kids Endodontist                                                |                  |         | DWP Kids Oral S  | 1 in 90 miles and 9 | 185,255     | 99.7 | 599            | 0.3  | 151                 | 41  | 19.6             | 23.7 | 22.4         |  |
| DWP Kids Orthodontist                                               |                  |         | DWP Kids Endod   | 1 in 30 miles and 3 | 62,194      | 33.5 | 123,660        | 66.5 | 11                  | 5   | 47.3             | 57.1 | 63.5         |  |
| DWP Kids Periodontist<br>DWP Kids Prosthodontist                    |                  |         | DWP Kids Endod   | 1 in 60 miles and 6 | 85,812      | 46.2 | 100,042        | 53.8 | 11                  | 5   | 47.3             | 57.1 | 63.5         |  |
|                                                                     |                  |         | DWP Kids Endod   | 1 in 90 miles and 9 | 132,119     | 71.1 | 53,735         | 28.9 | 11                  | 5   | 47.3             | 57.1 | 63.5         |  |
| <sup>1</sup> Provider counts represent:                             |                  |         | DWP Kids Ortho   | 1 in 30 miles and 3 | 136,168     | 73.3 | 49,686         | 26.7 | 108                 | 55  | 16.9             | 21.4 | 19.0         |  |
| P: Unique providers                                                 |                  |         | DWP Kids Ortho   | 1 in 60 miles and 6 | 176,674     | 95.1 | 9,180          | 4.9  | 108                 | 55  | 16.9             | 21.4 | 19.0         |  |
| L: Unique provider locations                                        |                  |         | DWP Kids Ortho   | 1 in 90 miles and 9 | 185,849     | 99.9 | 5              | 0.1  | 108                 | 55  | 16.9             | 21.4 | 19.0         |  |
|                                                                     |                  |         | DWP Kids Period  | 1 in 30 miles and 3 | 22,890      | 12.3 | 162,964        | 87.7 | 14                  | 6   | 57.9             | 68.4 | 74.3         |  |
| ** These records have been excluded<br>from the analysis because of |                  |         | DWP Kids Period  | 1 in 60 miles and 6 | 60,270      | 32.4 | 125,584        | 67.6 | 14                  | 6   | 57.9             | 68.4 | 74.3         |  |
| invalid zip codes.                                                  |                  |         | DWP Kids Period  | 1 in 90 miles and 9 | 114,063     | 61.4 | 71,791         | 38.6 | 14                  | 6   | 57.9             | 68.4 | 74.3         |  |
| ·                                                                   |                  |         | DWP Kids Prosth  | 1 in 30 miles and 3 | 62,473      | 33.6 | 123,381        | 66.4 | 22                  | 5   | 47.6             | 88.9 | 63.1         |  |
|                                                                     |                  |         | DWP Kids Prosth  | 1 in 60 miles and 6 | 87,617      | 47.1 | 98,237         | 52.9 | 22                  | 5   | 47.6             | 88.9 | 63.1         |  |
|                                                                     |                  |         | DWP Kids Prosth  | 1 in 90 miles and 9 | 132,404     | 71.2 | 53,450         | 28.8 | 22                  | 5   | 47.6             | 88.9 | 63.1         |  |