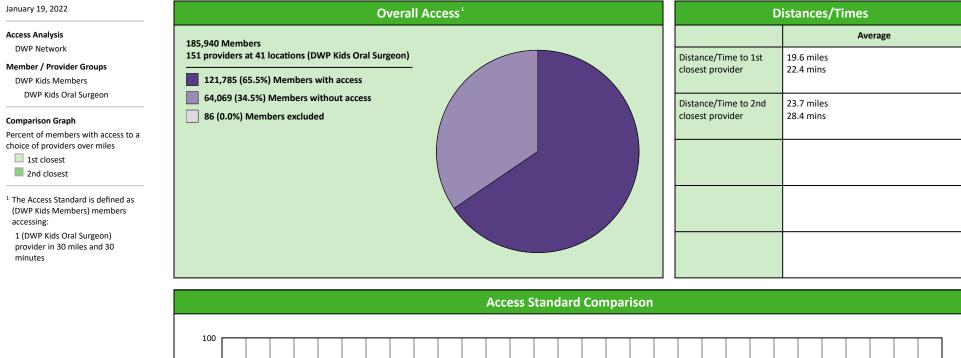

# Access Overview 30 Miles Oral Surgeon

#### January 19, 2022

DWP Kids Oral Surgeon

151 providers at 41 locations Single providers (11) × Multiple providers (30) 30 mile radius 60 mile radius

90 mile radius

# Access Summary By State

| January 19, 2022                                                    | All Members      |         |                  |                     |             |      |                |      |                     |     |                  |      |              |  |
|---------------------------------------------------------------------|------------------|---------|------------------|---------------------|-------------|------|----------------|------|---------------------|-----|------------------|------|--------------|--|
| Access Analysis<br>DWP Network                                      | Member           |         | Provider         |                     | With Access |      | Without Access |      | Counts <sup>1</sup> |     | Average Distance |      | Average Time |  |
|                                                                     | Group            | #       | Group            | Standard            | #           | %    | #              | %    | Р                   | L   | 1                | 2    | 1            |  |
| Member Group                                                        | DWP Kids Members | 185,854 | DWP Kids All Pro | 1 in 30 miles and 3 | 185,848     | 99.9 | 6              | 0.1  | 1,620               | 621 | 3.0              | 4.2  | 3.3          |  |
| DWP Kids Members                                                    |                  |         | DWP Kids Primar  | 1 in 30 miles and 3 | 185,848     | 99.9 | 6              | 0.1  | 1,314               | 549 | 3.1              | 4.3  | 3.5          |  |
| Provider Group                                                      |                  |         | DWP Kids Primar  | 1 in 60 miles and 6 | 185,853     | 99.9 | 1              | 0.1  | 1,314               | 549 | 3.1              | 4.3  | 3.5          |  |
| DWP Kids All Providers                                              |                  |         | DWP Kids Primar  | 1 in 90 miles and 9 | 185,853     | 99.9 | 1              | 0.1  | 1,314               | 549 | 3.1              | 4.3  | 3.5          |  |
| DWP Kids Primary Care Dentist                                       |                  |         | DWP Kids Oral S  | 1 in 30 miles and 3 | 121,785     | 65.5 | 64,069         | 34.5 | 151                 | 41  | 19.6             | 23.7 | 22.4         |  |
| DWP Kids Oral Surgeon                                               |                  |         | DWP Kids Oral S  | 1 in 60 miles and 6 | 176,302     | 94.9 | 9,552          | 5.1  | 151                 | 41  | 19.6             | 23.7 | 22.4         |  |
| DWP Kids Endodontist                                                |                  |         | DWP Kids Oral S  | 1 in 90 miles and 9 | 185,255     | 99.7 | 599            | 0.3  | 151                 | 41  | 19.6             | 23.7 | 22.4         |  |
| DWP Kids Orthodontist                                               |                  |         | DWP Kids Endod   | 1 in 30 miles and 3 | 62,194      | 33.5 | 123,660        | 66.5 | 11                  | 5   | 47.3             | 57.1 | 63.5         |  |
| DWP Kids Periodontist<br>DWP Kids Prosthodontist                    |                  |         | DWP Kids Endod   | 1 in 60 miles and 6 | 85,812      | 46.2 | 100,042        | 53.8 | 11                  | 5   | 47.3             | 57.1 | 63.5         |  |
|                                                                     |                  |         | DWP Kids Endod   | 1 in 90 miles and 9 | 132,119     | 71.1 | 53,735         | 28.9 | 11                  | 5   | 47.3             | 57.1 | 63.5         |  |
| <sup>1</sup> Provider counts represent:                             |                  |         | DWP Kids Ortho   | 1 in 30 miles and 3 | 136,168     | 73.3 | 49,686         | 26.7 | 108                 | 55  | 16.9             | 21.4 | 19.0         |  |
| P: Unique providers                                                 |                  |         | DWP Kids Ortho   | 1 in 60 miles and 6 | 176,674     | 95.1 | 9,180          | 4.9  | 108                 | 55  | 16.9             | 21.4 | 19.0         |  |
| L: Unique provider locations                                        |                  |         | DWP Kids Ortho   | 1 in 90 miles and 9 | 185,849     | 99.9 | 5              | 0.1  | 108                 | 55  | 16.9             | 21.4 | 19.0         |  |
|                                                                     |                  |         | DWP Kids Period  | 1 in 30 miles and 3 | 22,890      | 12.3 | 162,964        | 87.7 | 14                  | 6   | 57.9             | 68.4 | 74.3         |  |
| ** These records have been excluded<br>from the analysis because of |                  |         | DWP Kids Period  | 1 in 60 miles and 6 | 60,270      | 32.4 | 125,584        | 67.6 | 14                  | 6   | 57.9             | 68.4 | 74.3         |  |
| invalid zip codes.                                                  |                  |         | DWP Kids Period  | 1 in 90 miles and 9 | 114,063     | 61.4 | 71,791         | 38.6 | 14                  | 6   | 57.9             | 68.4 | 74.3         |  |
| ·                                                                   |                  |         | DWP Kids Prosth  | 1 in 30 miles and 3 | 62,473      | 33.6 | 123,381        | 66.4 | 22                  | 5   | 47.6             | 88.9 | 63.1         |  |
|                                                                     |                  |         | DWP Kids Prosth  | 1 in 60 miles and 6 | 87,617      | 47.1 | 98,237         | 52.9 | 22                  | 5   | 47.6             | 88.9 | 63.1         |  |
|                                                                     |                  |         | DWP Kids Prosth  | 1 in 90 miles and 9 | 132,404     | 71.2 | 53,450         | 28.8 | 22                  | 5   | 47.6             | 88.9 | 63.1         |  |