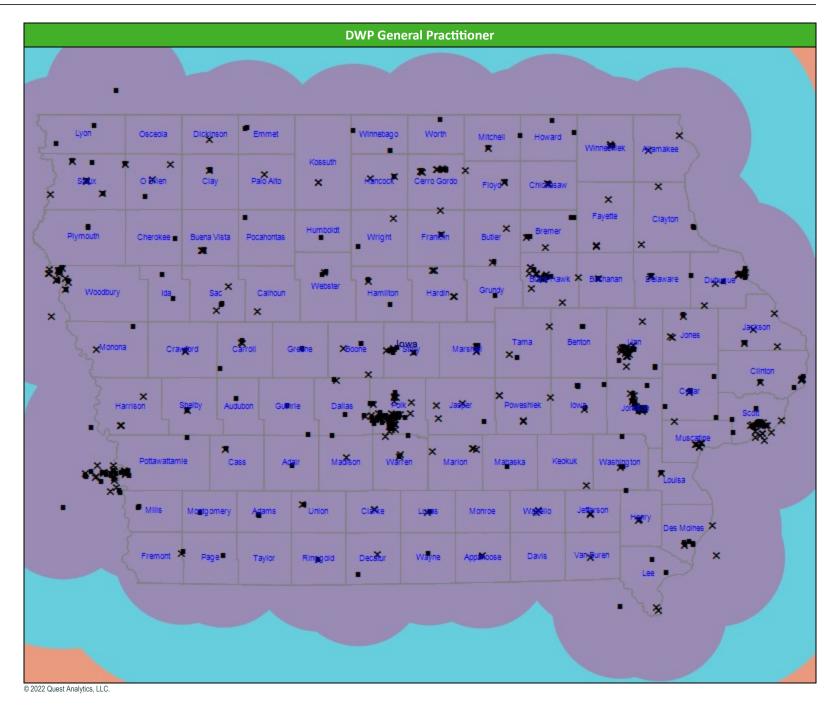

# **DWP General Practitioner Access Map**

#### January 19, 2022

**DWP Kids Primary Care Dentist** 

- 1,314 providers at 549 locations

  Single providers (264)
  Multiple providers (285)
  30 mile radius
  - 60 mile radius
  - 90 mile radius