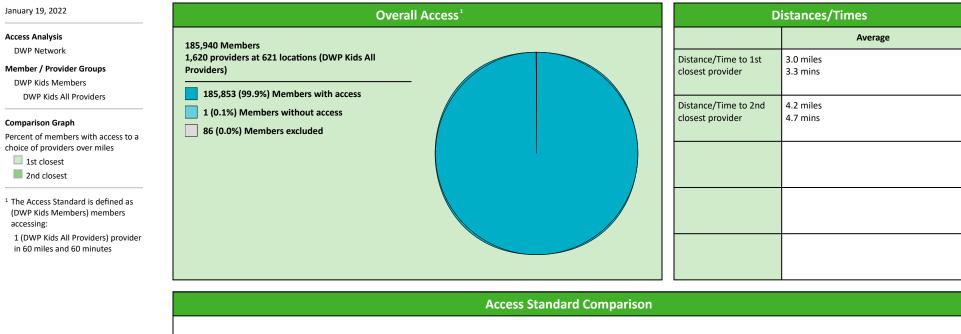

# Access Summary By State

| January 19, 2022                                                    | All Members      |         |                  |                     |             |      |                |      |                     |     |                  |      |              |  |
|---------------------------------------------------------------------|------------------|---------|------------------|---------------------|-------------|------|----------------|------|---------------------|-----|------------------|------|--------------|--|
| Access Analysis<br>DWP Network                                      | Member           |         | Provider         |                     | With Access |      | Without Access |      | Counts <sup>1</sup> |     | Average Distance |      | Average Time |  |
|                                                                     | Group            | #       | Group            | Standard            | #           | %    | #              | %    | Р                   | L   | 1                | 2    | 1            |  |
| Member Group                                                        | DWP Kids Members | 185,854 | DWP Kids All Pro | 1 in 30 miles and 3 | 185,848     | 99.9 | 6              | 0.1  | 1,620               | 621 | 3.0              | 4.2  | 3.3          |  |
| DWP Kids Members                                                    |                  |         | DWP Kids Primar  | 1 in 30 miles and 3 | 185,848     | 99.9 | 6              | 0.1  | 1,314               | 549 | 3.1              | 4.3  | 3.5          |  |
| Provider Group                                                      |                  |         | DWP Kids Primar  | 1 in 60 miles and 6 | 185,853     | 99.9 | 1              | 0.1  | 1,314               | 549 | 3.1              | 4.3  | 3.5          |  |
| DWP Kids All Providers                                              |                  |         | DWP Kids Primar  | 1 in 90 miles and 9 | 185,853     | 99.9 | 1              | 0.1  | 1,314               | 549 | 3.1              | 4.3  | 3.5          |  |
| DWP Kids Primary Care Dentist                                       |                  |         | DWP Kids Oral S  | 1 in 30 miles and 3 | 121,785     | 65.5 | 64,069         | 34.5 | 151                 | 41  | 19.6             | 23.7 | 22.4         |  |
| DWP Kids Oral Surgeon                                               |                  |         | DWP Kids Oral S  | 1 in 60 miles and 6 | 176,302     | 94.9 | 9,552          | 5.1  | 151                 | 41  | 19.6             | 23.7 | 22.4         |  |
| DWP Kids Endodontist                                                |                  |         | DWP Kids Oral S  | 1 in 90 miles and 9 | 185,255     | 99.7 | 599            | 0.3  | 151                 | 41  | 19.6             | 23.7 | 22.4         |  |
| DWP Kids Orthodontist                                               |                  |         | DWP Kids Endod   | 1 in 30 miles and 3 | 62,194      | 33.5 | 123,660        | 66.5 | 11                  | 5   | 47.3             | 57.1 | 63.5         |  |
| DWP Kids Periodontist<br>DWP Kids Prosthodontist                    |                  |         | DWP Kids Endod   | 1 in 60 miles and 6 | 85,812      | 46.2 | 100,042        | 53.8 | 11                  | 5   | 47.3             | 57.1 | 63.5         |  |
|                                                                     |                  |         | DWP Kids Endod   | 1 in 90 miles and 9 | 132,119     | 71.1 | 53,735         | 28.9 | 11                  | 5   | 47.3             | 57.1 | 63.5         |  |
| <sup>1</sup> Provider counts represent:                             |                  |         | DWP Kids Ortho   | 1 in 30 miles and 3 | 136,168     | 73.3 | 49,686         | 26.7 | 108                 | 55  | 16.9             | 21.4 | 19.0         |  |
| P: Unique providers                                                 |                  |         | DWP Kids Ortho   | 1 in 60 miles and 6 | 176,674     | 95.1 | 9,180          | 4.9  | 108                 | 55  | 16.9             | 21.4 | 19.0         |  |
| L: Unique provider locations                                        |                  |         | DWP Kids Ortho   | 1 in 90 miles and 9 | 185,849     | 99.9 | 5              | 0.1  | 108                 | 55  | 16.9             | 21.4 | 19.0         |  |
|                                                                     |                  |         | DWP Kids Period  | 1 in 30 miles and 3 | 22,890      | 12.3 | 162,964        | 87.7 | 14                  | 6   | 57.9             | 68.4 | 74.3         |  |
| ** These records have been excluded<br>from the analysis because of |                  |         | DWP Kids Period  | 1 in 60 miles and 6 | 60,270      | 32.4 | 125,584        | 67.6 | 14                  | 6   | 57.9             | 68.4 | 74.3         |  |
| invalid zip codes.                                                  |                  |         | DWP Kids Period  | 1 in 90 miles and 9 | 114,063     | 61.4 | 71,791         | 38.6 | 14                  | 6   | 57.9             | 68.4 | 74.3         |  |
| ·                                                                   |                  |         | DWP Kids Prosth  | 1 in 30 miles and 3 | 62,473      | 33.6 | 123,381        | 66.4 | 22                  | 5   | 47.6             | 88.9 | 63.1         |  |
|                                                                     |                  |         | DWP Kids Prosth  | 1 in 60 miles and 6 | 87,617      | 47.1 | 98,237         | 52.9 | 22                  | 5   | 47.6             | 88.9 | 63.1         |  |
|                                                                     |                  |         | DWP Kids Prosth  | 1 in 90 miles and 9 | 132,404     | 71.2 | 53,450         | 28.8 | 22                  | 5   | 47.6             | 88.9 | 63.1         |  |