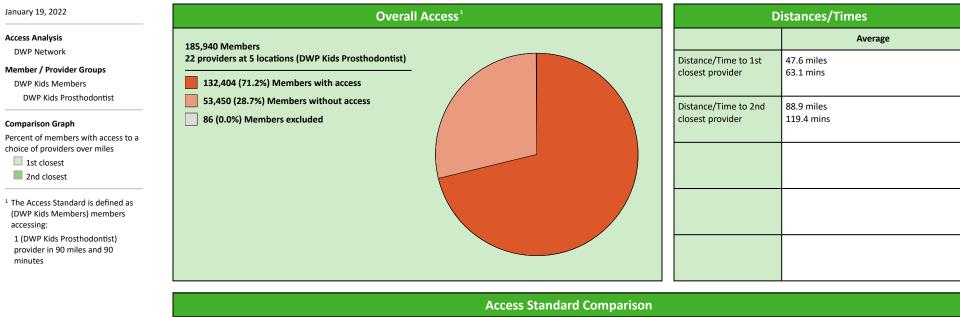

**





### **Access Overview 30 Miles Periodontist**





# **Access Overview 30 Miles Prosthodontist**





# **Access Overview 60 Miles All Providers**





# **Access Overview 60 Miles Primary Care Dentist**





# Access Overview 60 Miles Oral Surgeon



### **Access Overview 60 Miles Endodontist**





### **Access Overview 60 Miles Orthodontist**



### **Access Overview 60 Miles Periodontist**





### **Access Overview 60 Miles Prosthodontist**





# **Access Overview 90 Miles All Providers**





# Access Overview 90 Miles Primary Care Dentist





# Access Overview 90 Miles Oral Surgeon



# **Access Overview 90 Miles Endodontist**





# **Access Overview 90 Miles Orthodontist**



# **Access Overview 90 Miles Periodontist**





# **Access Overview 90 Miles Prosthodontist**





# **DWP General Practitioner Access Map**

#### January 19, 2022

**DWP Kids Primary Care Dentist** 

- 1,314 providers at 549 locations

  Single providers (264)
  Multiple providers (285)
  30 mile radius
  - 60 mile radius
  - 90 mile radius



# **DWP Oral Surgeon Access Map**

#### January 19, 2022

DWP Kids Oral Surgeon

151 providers at 41 locations Single providers (11) × Multiple providers (30) 30 mile radius 60 mile radius

90 mile radius



# **DWP Endodontist Access Map**

#### January 19, 2022



11 providers at 5 locations ■ Single providers (2) ➤ Multiple providers (3) ■ 30 mile radius

- 60 mile radius
- 90 mile radius



#### **DWP Periodontist Access Map**

#### January 19, 2022



14 providers at 6 locations Single providers (5) Multiple providers (1) 30 mile radius