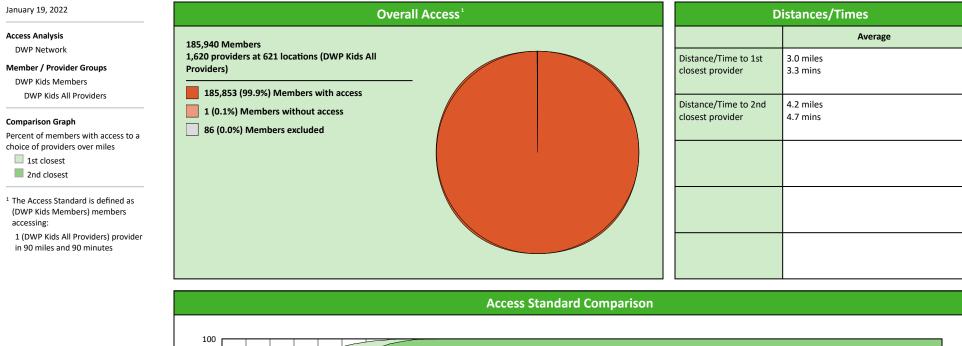

# **Access Overview 90 Miles All Providers**

# Access Summary By State

| January 19, 2022                                                    | All Members      |         |                  |                     |             |      |                |      |                     |     |                  |      |              |  |
|---------------------------------------------------------------------|------------------|---------|------------------|---------------------|-------------|------|----------------|------|---------------------|-----|------------------|------|--------------|--|
| Access Analysis<br>DWP Network                                      | Member           |         | Provider         |                     | With Access |      | Without Access |      | Counts <sup>1</sup> |     | Average Distance |      | Average Time |  |
|                                                                     | Group            | #       | Group            | Standard            | #           | %    | #              | %    | Р                   | L   | 1                | 2    | 1            |  |
| Member Group                                                        | DWP Kids Members | 185,854 | DWP Kids All Pro | 1 in 30 miles and 3 | 185,848     | 99.9 | 6              | 0.1  | 1,620               | 621 | 3.0              | 4.2  | 3.3          |  |
| DWP Kids Members                                                    |                  |         | DWP Kids Primar  | 1 in 30 miles and 3 | 185,848     | 99.9 | 6              | 0.1  | 1,314               | 549 | 3.1              | 4.3  | 3.5          |  |
| Provider Group                                                      |                  |         | DWP Kids Primar  | 1 in 60 miles and 6 | 185,853     | 99.9 | 1              | 0.1  | 1,314               | 549 | 3.1              | 4.3  | 3.5          |  |
| DWP Kids All Providers                                              |                  |         | DWP Kids Primar  | 1 in 90 miles and 9 | 185,853     | 99.9 | 1              | 0.1  | 1,314               | 549 | 3.1              | 4.3  | 3.5          |  |
| DWP Kids Primary Care Dentist                                       |                  |         | DWP Kids Oral S  | 1 in 30 miles and 3 | 121,785     | 65.5 | 64,069         | 34.5 | 151                 | 41  | 19.6             | 23.7 | 22.4         |  |
| DWP Kids Oral Surgeon                                               |                  |         | DWP Kids Oral S  | 1 in 60 miles and 6 | 176,302     | 94.9 | 9,552          | 5.1  | 151                 | 41  | 19.6             | 23.7 | 22.4         |  |
| DWP Kids Endodontist                                                |                  |         | DWP Kids Oral S  | 1 in 90 miles and 9 | 185,255     | 99.7 | 599            | 0.3  | 151                 | 41  | 19.6             | 23.7 | 22.4         |  |
| DWP Kids Orthodontist                                               |                  |         | DWP Kids Endod   | 1 in 30 miles and 3 | 62,194      | 33.5 | 123,660        | 66.5 | 11                  | 5   | 47.3             | 57.1 | 63.5         |  |
| DWP Kids Periodontist<br>DWP Kids Prosthodontist                    |                  |         | DWP Kids Endod   | 1 in 60 miles and 6 | 85,812      | 46.2 | 100,042        | 53.8 | 11                  | 5   | 47.3             | 57.1 | 63.5         |  |
|                                                                     |                  |         | DWP Kids Endod   | 1 in 90 miles and 9 | 132,119     | 71.1 | 53,735         | 28.9 | 11                  | 5   | 47.3             | 57.1 | 63.5         |  |
| <sup>1</sup> Provider counts represent:                             |                  |         | DWP Kids Ortho   | 1 in 30 miles and 3 | 136,168     | 73.3 | 49,686         | 26.7 | 108                 | 55  | 16.9             | 21.4 | 19.0         |  |
| P: Unique providers                                                 |                  |         | DWP Kids Ortho   | 1 in 60 miles and 6 | 176,674     | 95.1 | 9,180          | 4.9  | 108                 | 55  | 16.9             | 21.4 | 19.0         |  |
| L: Unique provider locations                                        |                  |         | DWP Kids Ortho   | 1 in 90 miles and 9 | 185,849     | 99.9 | 5              | 0.1  | 108                 | 55  | 16.9             | 21.4 | 19.0         |  |
|                                                                     |                  |         | DWP Kids Period  | 1 in 30 miles and 3 | 22,890      | 12.3 | 162,964        | 87.7 | 14                  | 6   | 57.9             | 68.4 | 74.3         |  |
| ** These records have been excluded<br>from the analysis because of |                  |         | DWP Kids Period  | 1 in 60 miles and 6 | 60,270      | 32.4 | 125,584        | 67.6 | 14                  | 6   | 57.9             | 68.4 | 74.3         |  |
| invalid zip codes.                                                  |                  |         | DWP Kids Period  | 1 in 90 miles and 9 | 114,063     | 61.4 | 71,791         | 38.6 | 14                  | 6   | 57.9             | 68.4 | 74.3         |  |
| ·                                                                   |                  |         | DWP Kids Prosth  | 1 in 30 miles and 3 | 62,473      | 33.6 | 123,381        | 66.4 | 22                  | 5   | 47.6             | 88.9 | 63.1         |  |
|                                                                     |                  |         | DWP Kids Prosth  | 1 in 60 miles and 6 | 87,617      | 47.1 | 98,237         | 52.9 | 22                  | 5   | 47.6             | 88.9 | 63.1         |  |
|                                                                     |                  |         | DWP Kids Prosth  | 1 in 90 miles and 9 | 132,404     | 71.2 | 53,450         | 28.8 | 22                  | 5   | 47.6             | 88.9 | 63.1         |  |