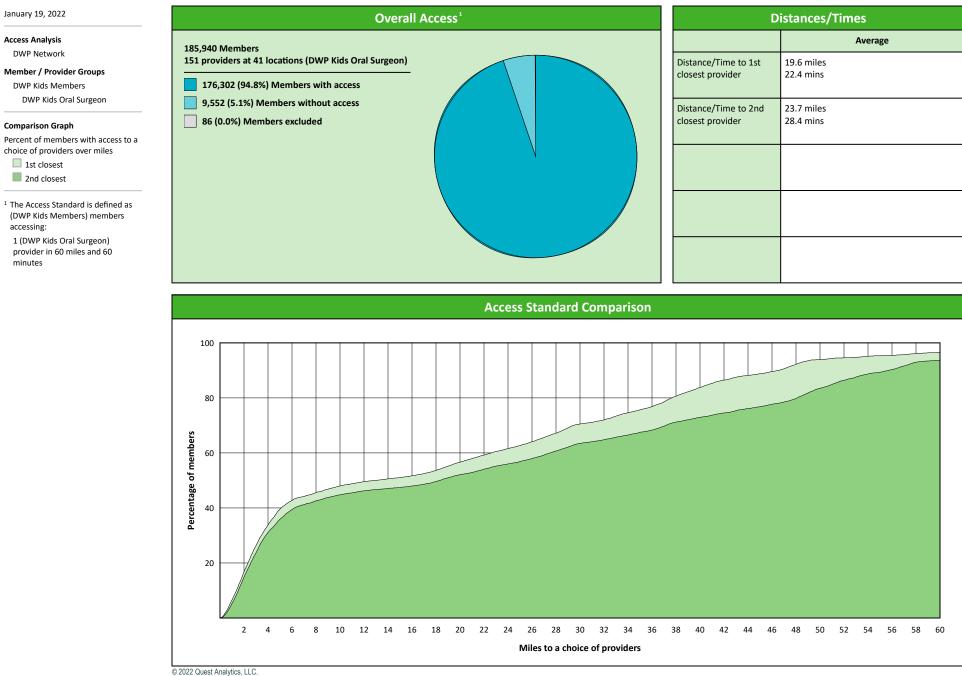

#### January 19, 2022

DWP Kids Oral Surgeon

151 providers at 41 locations Single providers (11) × Multiple providers (30) 30 mile radius 60 mile radius

90 mile radius

# Access Summary By State

| January 19, 2022                                                    | All Members      |         |                  |                     |             |      |                |      |                     |     |                  |      |              |  |
|---------------------------------------------------------------------|------------------|---------|------------------|---------------------|-------------|------|----------------|------|---------------------|-----|------------------|------|--------------|--|
| Access Analysis<br>DWP Network                                      | Member           |         | Provider         |                     | With Access |      | Without Access |      | Counts <sup>1</sup> |     | Average Distance |      | Average Time |  |
|                                                                     | Group            | #       | Group            | Standard            | #           | %    | #              | %    | Р                   | L   | 1                | 2    | 1            |  |
| Member Group                                                        | DWP Kids Members | 185,854 | DWP Kids All Pro | 1 in 30 miles and 3 | 185,848     | 99.9 | 6              | 0.1  | 1,620               | 621 | 3.0              | 4.2  | 3.3          |  |
| DWP Kids Members                                                    |                  |         | DWP Kids Primar  | 1 in 30 miles and 3 | 185,848     | 99.9 | 6              | 0.1  | 1,314               | 549 | 3.1              | 4.3  | 3.5          |  |
| Provider Group                                                      |                  |         | DWP Kids Primar  | 1 in 60 miles and 6 | 185,853     | 99.9 | 1              | 0.1  | 1,314               | 549 | 3.1              | 4.3  | 3.5          |  |
| DWP Kids All Providers                                              |                  |         | DWP Kids Primar  | 1 in 90 miles and 9 | 185,853     | 99.9 | 1              | 0.1  | 1,314               | 549 | 3.1              | 4.3  | 3.5          |  |
| DWP Kids Primary Care Dentist                                       |                  |         | DWP Kids Oral S  | 1 in 30 miles and 3 | 121,785     | 65.5 | 64,069         | 34.5 | 151                 | 41  | 19.6             | 23.7 | 22.4         |  |
| DWP Kids Oral Surgeon                                               |                  |         | DWP Kids Oral S  | 1 in 60 miles and 6 | 176,302     | 94.9 | 9,552          | 5.1  | 151                 | 41  | 19.6             | 23.7 | 22.4         |  |
| DWP Kids Endodontist                                                |                  |         | DWP Kids Oral S  | 1 in 90 miles and 9 | 185,255     | 99.7 | 599            | 0.3  | 151                 | 41  | 19.6             | 23.7 | 22.4         |  |
| DWP Kids Orthodontist                                               |                  |         | DWP Kids Endod   | 1 in 30 miles and 3 | 62,194      | 33.5 | 123,660        | 66.5 | 11                  | 5   | 47.3             | 57.1 | 63.5         |  |
| DWP Kids Periodontist<br>DWP Kids Prosthodontist                    |                  |         | DWP Kids Endod   | 1 in 60 miles and 6 | 85,812      | 46.2 | 100,042        | 53.8 | 11                  | 5   | 47.3             | 57.1 | 63.5         |  |
|                                                                     |                  |         | DWP Kids Endod   | 1 in 90 miles and 9 | 132,119     | 71.1 | 53,735         | 28.9 | 11                  | 5   | 47.3             | 57.1 | 63.5         |  |
| <sup>1</sup> Provider counts represent:                             |                  |         | DWP Kids Ortho   | 1 in 30 miles and 3 | 136,168     | 73.3 | 49,686         | 26.7 | 108                 | 55  | 16.9             | 21.4 | 19.0         |  |
| P: Unique providers                                                 |                  |         | DWP Kids Ortho   | 1 in 60 miles and 6 | 176,674     | 95.1 | 9,180          | 4.9  | 108                 | 55  | 16.9             | 21.4 | 19.0         |  |
| L: Unique provider locations                                        |                  |         | DWP Kids Ortho   | 1 in 90 miles and 9 | 185,849     | 99.9 | 5              | 0.1  | 108                 | 55  | 16.9             | 21.4 | 19.0         |  |
|                                                                     |                  |         | DWP Kids Period  | 1 in 30 miles and 3 | 22,890      | 12.3 | 162,964        | 87.7 | 14                  | 6   | 57.9             | 68.4 | 74.3         |  |
| ** These records have been excluded<br>from the analysis because of |                  |         | DWP Kids Period  | 1 in 60 miles and 6 | 60,270      | 32.4 | 125,584        | 67.6 | 14                  | 6   | 57.9             | 68.4 | 74.3         |  |
| invalid zip codes.                                                  |                  |         | DWP Kids Period  | 1 in 90 miles and 9 | 114,063     | 61.4 | 71,791         | 38.6 | 14                  | 6   | 57.9             | 68.4 | 74.3         |  |
| ·                                                                   |                  |         | DWP Kids Prosth  | 1 in 30 miles and 3 | 62,473      | 33.6 | 123,381        | 66.4 | 22                  | 5   | 47.6             | 88.9 | 63.1         |  |
|                                                                     |                  |         | DWP Kids Prosth  | 1 in 60 miles and 6 | 87,617      | 47.1 | 98,237         | 52.9 | 22                  | 5   | 47.6             | 88.9 | 63.1         |  |
|                                                                     |                  |         | DWP Kids Prosth  | 1 in 90 miles and 9 | 132,404     | 71.2 | 53,450         | 28.8 | 22                  | 5   | 47.6             | 88.9 | 63.1         |  |