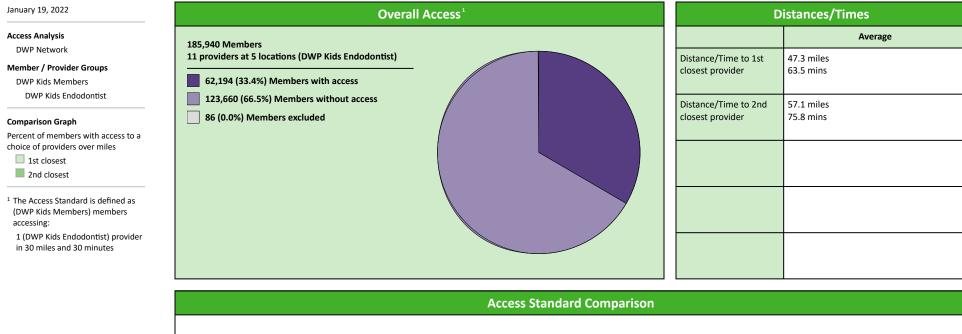

#### January 19, 2022

11 providers at 5 locations ■ Single providers (2) ➤ Multiple providers (3) ■ 30 mile radius

- 60 mile radius
- 90 mile radius