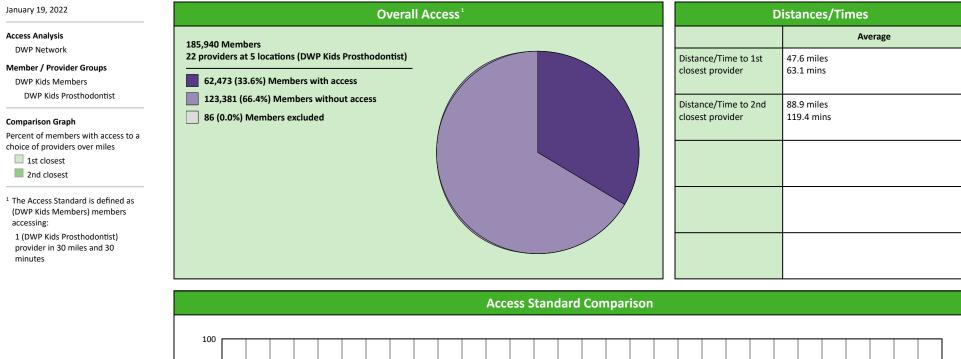

Periodontist, DWP Kids Periodontist Kids Members: DWP Kids Periodontist. DWP Kids Members: DWP Kids Periodontist. DWP Kids Members: DWP Kids Prosthodontist. DWP Kids Periodontist. DWP Kids Members: DWP Kids Members: DWP Kids Periodontist. DWP Kids Periodontist Members: DWP Kids Orthodontist, DWP Kids Members: DWP Kids Orthodontist, DWP Kids Members: DWP Kids Orthodontist, DWP Kids All Providers

#### **Report Contents**

# Access Overview 30 Miles All Providers



# **Access Overview 30 Miles Primary Care Dentist**



Miles to a choice of providers

# Access Overview 30 Miles Oral Surgeon





### **Access Overview 30 Miles Endodontist**





### **Access Overview 30 Miles Orthodontist**





### **Access Overview 30 Miles Periodontist**





# **Access Overview 30 Miles Prosthodontist**





# **Access Overview 60 Miles All Providers**





# **Access Overview 60 Miles Primary Care Dentist**





# Access Overview 60 Miles Oral Surgeon



### **Access Overview 60 Miles Endodontist**





### **Access Overview 60 Miles Orthodontist**



### **Access Overview 60 Miles Periodontist**





### **Access Overview 60 Miles Prosthodontist**





# **Access Overview 90 Miles All Providers**





# Access Overview 90 Miles Primary Care Dentist





# Access Overview 90 Miles Oral Surgeon



# **Access Overview 90 Miles Endodontist**





# **Access Overview 90 Miles Orthodontist**



# **Access Overview 90 Miles Periodontist**





# **Access Overview 90 Miles Prosthodontist**





# **DWP General Practitioner Access Map**

#### January 19, 2022

**DWP Kids Primary Care Dentist**