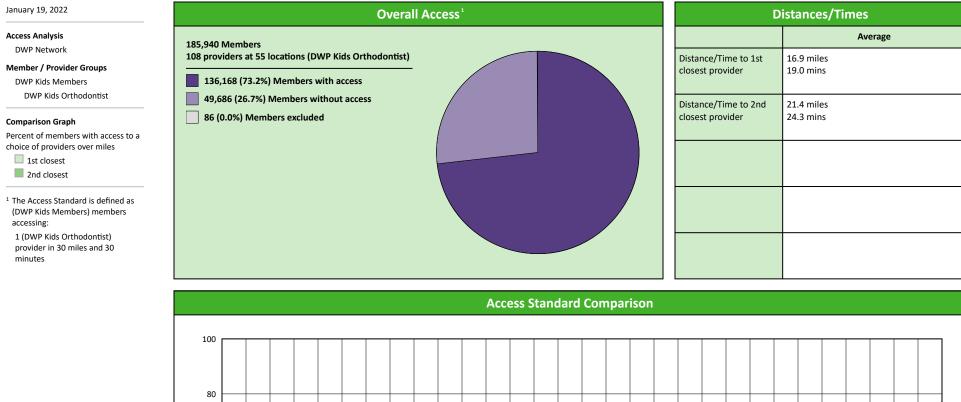

#### January 19, 2022

**DWP Kids Orthodontist** 

108 providers at 55 locations ■ Single providers (30)

× Multiple providers (25)

30 mile radius

- 60 mile radius
- 90 mile radius