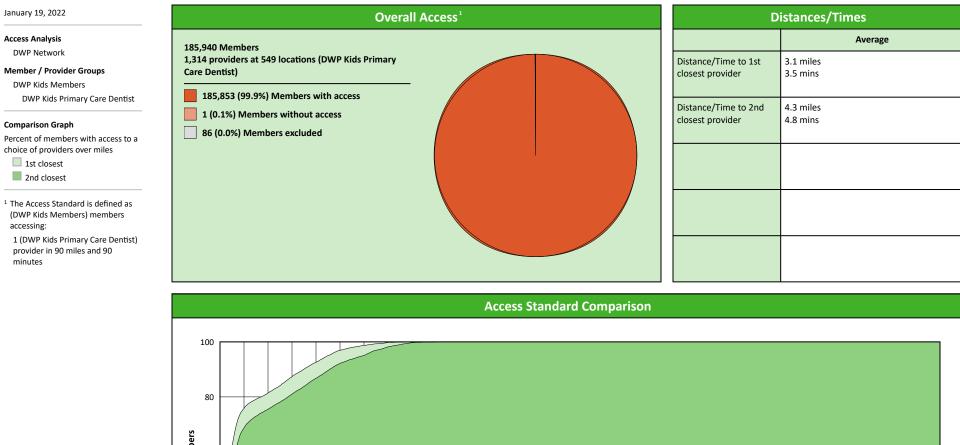

# Access Overview 90 Miles Primary Care Dentist

#### January 19, 2022

**DWP Kids Primary Care Dentist** 

- 1,314 providers at 549 locations

  Single providers (264)
  Multiple providers (285)
  30 mile radius
  - 60 mile radius
  - 90 mile radius

# Access Summary By State

| January 19, 2022                                                    | All Members      |         |                  |                     |             |      |                |      |                     |     |                  |      |              |  |
|---------------------------------------------------------------------|------------------|---------|------------------|---------------------|-------------|------|----------------|------|---------------------|-----|------------------|------|--------------|--|
| Access Analysis<br>DWP Network                                      | Member           |         | Provider         |                     | With Access |      | Without Access |      | Counts <sup>1</sup> |     | Average Distance |      | Average Time |  |
|                                                                     | Group            | #       | Group            | Standard            | #           | %    | #              | %    | Р                   | L   | 1                | 2    | 1            |  |
| Member Group                                                        | DWP Kids Members | 185,854 | DWP Kids All Pro | 1 in 30 miles and 3 | 185,848     | 99.9 | 6              | 0.1  | 1,620               | 621 | 3.0              | 4.2  | 3.3          |  |
| DWP Kids Members                                                    |                  |         | DWP Kids Primar  | 1 in 30 miles and 3 | 185,848     | 99.9 | 6              | 0.1  | 1,314               | 549 | 3.1              | 4.3  | 3.5          |  |
| Provider Group                                                      |                  |         | DWP Kids Primar  | 1 in 60 miles and 6 | 185,853     | 99.9 | 1              | 0.1  | 1,314               | 549 | 3.1              | 4.3  | 3.5          |  |
| DWP Kids All Providers                                              |                  |         | DWP Kids Primar  | 1 in 90 miles and 9 | 185,853     | 99.9 | 1              | 0.1  | 1,314               | 549 | 3.1              | 4.3  | 3.5          |  |
| DWP Kids Primary Care Dentist                                       |                  |         | DWP Kids Oral S  | 1 in 30 miles and 3 | 121,785     | 65.5 | 64,069         | 34.5 | 151                 | 41  | 19.6             | 23.7 | 22.4         |  |
| DWP Kids Oral Surgeon                                               |                  |         | DWP Kids Oral S  | 1 in 60 miles and 6 | 176,302     | 94.9 | 9,552          | 5.1  | 151                 | 41  | 19.6             | 23.7 | 22.4         |  |
| DWP Kids Endodontist                                                |                  |         | DWP Kids Oral S  | 1 in 90 miles and 9 | 185,255     | 99.7 | 599            | 0.3  | 151                 | 41  | 19.6             | 23.7 | 22.4         |  |
| DWP Kids Orthodontist                                               |                  |         | DWP Kids Endod   | 1 in 30 miles and 3 | 62,194      | 33.5 | 123,660        | 66.5 | 11                  | 5   | 47.3             | 57.1 | 63.5         |  |
| DWP Kids Periodontist<br>DWP Kids Prosthodontist                    |                  |         | DWP Kids Endod   | 1 in 60 miles and 6 | 85,812      | 46.2 | 100,042        | 53.8 | 11                  | 5   | 47.3             | 57.1 | 63.5         |  |
|                                                                     |                  |         | DWP Kids Endod   | 1 in 90 miles and 9 | 132,119     | 71.1 | 53,735         | 28.9 | 11                  | 5   | 47.3             | 57.1 | 63.5         |  |
| <sup>1</sup> Provider counts represent:                             |                  |         | DWP Kids Ortho   | 1 in 30 miles and 3 | 136,168     | 73.3 | 49,686         | 26.7 | 108                 | 55  | 16.9             | 21.4 | 19.0         |  |
| P: Unique providers                                                 |                  |         | DWP Kids Ortho   | 1 in 60 miles and 6 | 176,674     | 95.1 | 9,180          | 4.9  | 108                 | 55  | 16.9             | 21.4 | 19.0         |  |
| L: Unique provider locations                                        |                  |         | DWP Kids Ortho   | 1 in 90 miles and 9 | 185,849     | 99.9 | 5              | 0.1  | 108                 | 55  | 16.9             | 21.4 | 19.0         |  |
|                                                                     |                  |         | DWP Kids Period  | 1 in 30 miles and 3 | 22,890      | 12.3 | 162,964        | 87.7 | 14                  | 6   | 57.9             | 68.4 | 74.3         |  |
| ** These records have been excluded<br>from the analysis because of |                  |         | DWP Kids Period  | 1 in 60 miles and 6 | 60,270      | 32.4 | 125,584        | 67.6 | 14                  | 6   | 57.9             | 68.4 | 74.3         |  |
| invalid zip codes.                                                  |                  |         | DWP Kids Period  | 1 in 90 miles and 9 | 114,063     | 61.4 | 71,791         | 38.6 | 14                  | 6   | 57.9             | 68.4 | 74.3         |  |
| ·                                                                   |                  |         | DWP Kids Prosth  | 1 in 30 miles and 3 | 62,473      | 33.6 | 123,381        | 66.4 | 22                  | 5   | 47.6             | 88.9 | 63.1         |  |
|                                                                     |                  |         | DWP Kids Prosth  | 1 in 60 miles and 6 | 87,617      | 47.1 | 98,237         | 52.9 | 22                  | 5   | 47.6             | 88.9 | 63.1         |  |
|                                                                     |                  |         | DWP Kids Prosth  | 1 in 90 miles and 9 | 132,404     | 71.2 | 53,450         | 28.8 | 22                  | 5   | 47.6             | 88.9 | 63.1         |  |