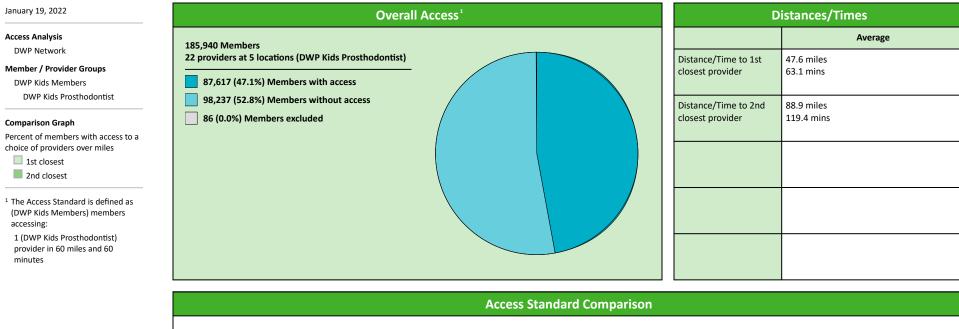

### **Access Overview 60 Miles Prosthodontist**

# **Access Overview 90 Miles Prosthodontist**