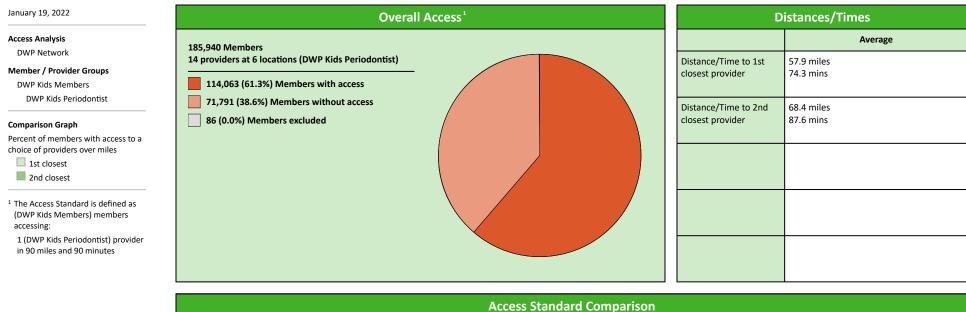

# **Access Overview 90 Miles Periodontist**

#### January 19, 2022

14 providers at 6 locations Single providers (5) Multiple providers (1) 30 mile radius 60 mile radius

90 mile radius