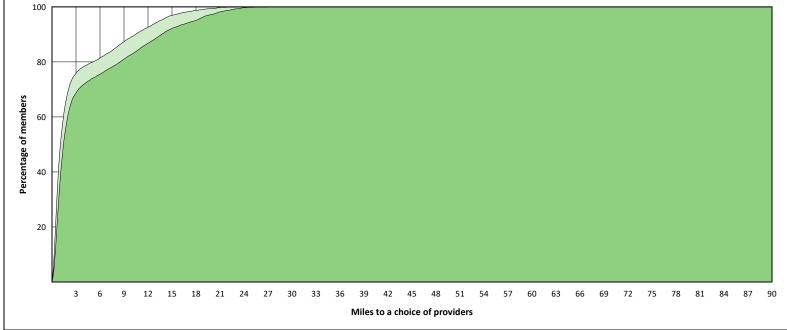

oviders



# **Access Overview 30 Miles Primary Care Dentist**



Miles to a choice of providers

# Access Overview 30 Miles Oral Surgeon





### **Access Overview 30 Miles Endodontist**





### **Access Overview 30 Miles Orthodontist**





### **Access Overview 30 Miles Periodontist**





# **Access Overview 30 Miles Prosthodontist**





# **Access Overview 60 Miles All Providers**





# **Access Overview 60 Miles Primary Care Dentist**





# Access Overview 60 Miles Oral Surgeon



### **Access Overview 60 Miles Endodontist**





### **Access Overview 60 Miles Orthodontist**



### **Access Overview 60 Miles Periodontist**





### **Access Overview 60 Miles Prosthodontist**





# **Access Overview 90 Miles All Providers**





# Access Overview 90 Miles Primary Care Dentist





# Access Overview 90 Miles Oral Surgeon



# **Access Overview 90 Miles Endodontist**





# **Access Overview 90 Miles Orthodontist**



# **Access Overview 90 Miles Periodontist**





# **Access Overview 90 Miles Prosthodontist**





# **DWP General Practitioner Access Map**

#### January 19, 2022

**DWP Kids Primary Care Dentist** 

- 1,314 providers at 549 locations

  Single providers (264)
  Multiple providers (285)
  30 mile radius
  - 60 mile radius
  - 90 mile radius



# **DWP Oral Surgeon Access Map**

#### January 19, 2022

DWP Kids Oral Surgeon

151 providers at 41 locations Single providers (11) × Multiple providers (30) 30 mile radius 60 mile radius

90 mile radius



# **DWP Endodontist Access Map**

#### January 19, 2022



11 providers at 5 locations ■ Single provider