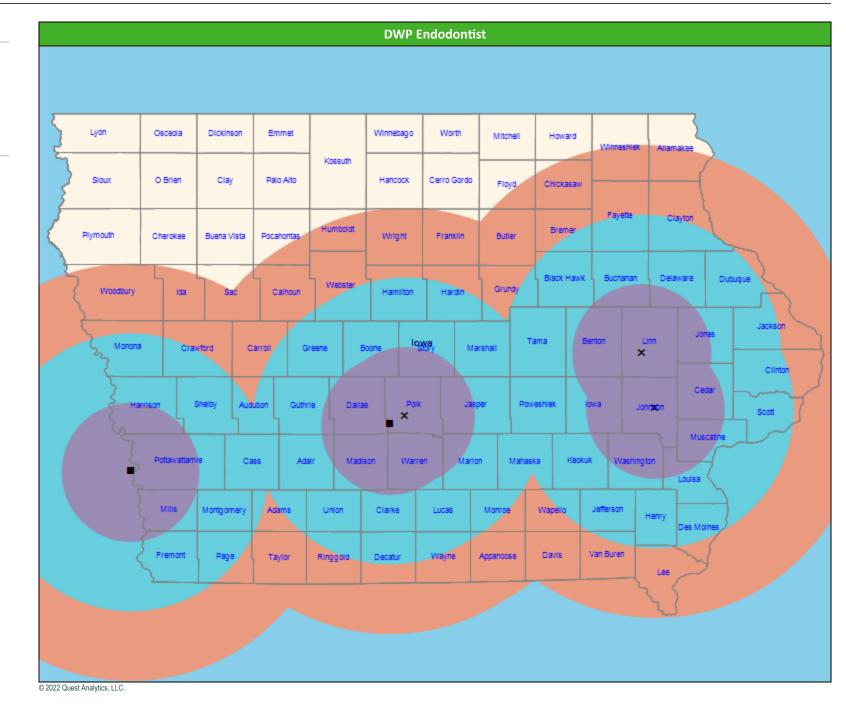

# **DWP Endodontist Access Map**

#### January 19, 2022

11 providers at 5 locations ■ Single providers (2) ➤ Multiple providers (3) ■ 30 mile radius

- 60 mile radius
- 90 mile radius