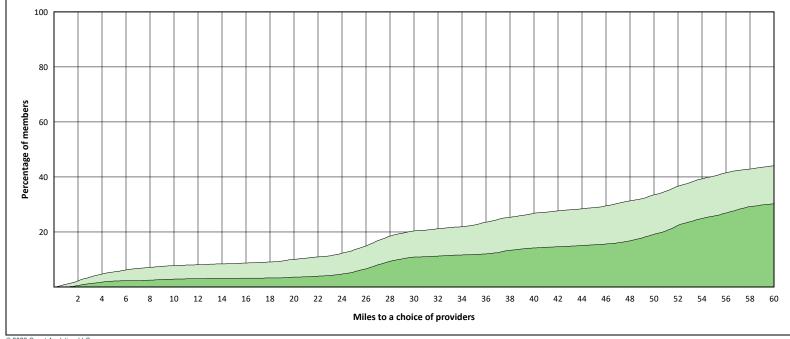

Members: DWP Kids Orthodontist, DWP Kids Members: DWP Kids Orthodontist, DWP Kids All Providers

#### **Report Contents**

# Access Overview 30 Miles All Providers



# **Access Overview 30 Miles Primary Care Dentist**



Miles to a choice of providers

# Access Overview 30 Miles Oral Surgeon





### **Access Overview 30 Miles Endodontist**





### **Access Overview 30 Miles Orthodontist**





### **Access Overview 30 Miles Periodontist**





# **Access Overview 30 Miles Prosthodontist**





# **Access Overview 60 Miles All Providers**





# **Access Overview 60 Miles Primary Care Dentist**





# Access Overview 60 Miles Oral Surgeon



### **Access Overview 60 Miles Endodontist**





### **Access Overview 60 Miles Orthodontist**



### **Access Overview 60 Miles Periodontist**





### **Access Overview 60 Miles Prosthodontist**





# **Access Overview 90 Miles All Providers**





# Access Overview 90 Miles Primary Care Dentist





# Access Overview 90 Miles Oral Surgeon



# **Access Overview 90 Miles Endodontist**





# **Access Overview 90 Miles Orthodontist**



# **Access Overview 90 Miles Periodontist**





# **Access Overview 90 Miles Prosthodontist**





# **DWP General Practitioner Access Map**

#### January 19, 2022

**DWP Kids Primary Care Dentist** 

- 1,314 providers at 549 locations

  Single providers (264)
  Multiple providers (285)
  30 mile radius
  - 60 mile radius
  - 90 mile radius



# **DWP Oral Surgeon Access Map**

#### January 19, 2022

DWP Kids Oral Surgeon

151 providers at 41 locations Single providers (11) × Multiple providers (3