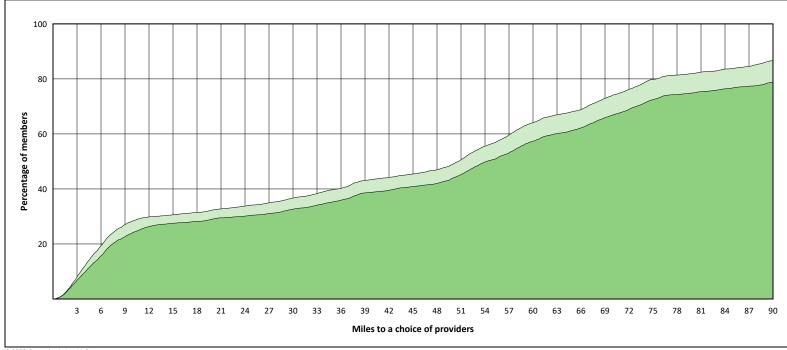

#### January 19, 2022

**DWP Kids Orthodontist** 

108 providers at 55 locations ■ Single providers (30)

× Multiple providers (25)

30 mile radius

- 60 mile radius
- 90 mile radius

# Access Summary By State

| January 19, 2022                                                    | All Members      |         |                  |                     |             |      |                |      |                     |     |                  |      |              |  |
|---------------------------------------------------------------------|------------------|---------|------------------|---------------------|-------------|------|----------------|------|---------------------|-----|------------------|------|--------------|--|
| Access Analysis<br>DWP Network                                      | Member           |         | Provider         |                     | With Access |      | Without Access |      | Counts <sup>1</sup> |     | Average Distance |      | Average Time |  |
|                                                                     | Group            | #       | Group            | Standard            | #           | %    | #              | %    | Р                   | L   | 1                | 2    | 1            |  |
| Member Group                                                        | DWP Kids Members | 185,854 | DWP Kids All Pro | 1 in 30 miles and 3 | 185,848     | 99.9 | 6              | 0.1  | 1,620               | 621 | 3.0              | 4.2  | 3.3          |  |
| DWP Kids Members                                                    |                  |         | DWP Kids Primar  | 1 in 30 miles and 3 | 185,848     | 99.9 | 6              | 0.1  | 1,314               | 549 | 3.1              | 4.3  | 3.5          |  |
| Provider Group                                                      |                  |         | DWP Kids Primar  | 1 in 60 miles and 6 | 185,853     | 99.9 | 1              | 0.1  | 1,314               | 549 | 3.1              | 4.3  | 3.5          |  |
| DWP Kids All Providers                                              |                  |         | DWP Kids Primar  | 1 in 90 miles and 9 | 185,853     | 99.9 | 1              | 0.1  | 1,314               | 549 | 3.1              | 4.3  | 3.5          |  |
| DWP Kids Primary Care Dentist                                       |                  |         | DWP Kids Oral S  | 1 in 30 miles and 3 | 121,785     | 65.5 | 64,069         | 34.5 | 151                 | 41  | 19.6             | 23.7 | 22.4         |  |
| DWP Kids Oral Surgeon                                               |                  |         | DWP Kids Oral S  | 1 in 60 miles and 6 | 176,302     | 94.9 | 9,552          | 5.1  | 151                 | 41  | 19.6             | 23.7 | 22.4         |  |
| DWP Kids Endodontist                                                |                  |         | DWP Kids Oral S  | 1 in 90 miles and 9 | 185,255     | 99.7 | 599            | 0.3  | 151                 | 41  | 19.6             | 23.7 | 22.4         |  |
| DWP Kids Orthodontist                                               |                  |         | DWP Kids Endod   | 1 in 30 miles and 3 | 62,194      | 33.5 | 123,660        | 66.5 | 11                  | 5   | 47.3             | 57.1 | 63.5         |  |
| DWP Kids Periodontist<br>DWP Kids Prosthodontist                    |                  |         | DWP Kids Endod   | 1 in 60 miles and 6 | 85,812      | 46.2 | 100,042        | 53.8 | 11                  | 5   | 47.3             | 57.1 | 63.5         |  |
|                                                                     |                  |         | DWP Kids Endod   | 1 in 90 miles and 9 | 132,119     | 71.1 | 53,735         | 28.9 | 11                  | 5   | 47.3             | 57.1 | 63.5         |  |
| <sup>1</sup> Provider counts represent:                             |                  |         | DWP Kids Ortho   | 1 in 30 miles and 3 | 136,168     | 73.3 | 49,686         | 26.7 | 108                 | 55  | 16.9             | 21.4 | 19.0         |  |
| P: Unique providers                                                 |                  |         | DWP Kids Ortho   | 1 in 60 miles and 6 | 176,674     | 95.1 | 9,180          | 4.9  | 108                 | 55  | 16.9             | 21.4 | 19.0         |  |
| L: Unique provider locations                                        |                  |         | DWP Kids Ortho   | 1 in 90 miles and 9 | 185,849     | 99.9 | 5              | 0.1  | 108                 | 55  | 16.9             | 21.4 | 19.0         |  |
|                                                                     |                  |         | DWP Kids Period  | 1 in 30 miles and 3 | 22,890      | 12.3 | 162,964        | 87.7 | 14                  | 6   | 57.9             | 68.4 | 74.3         |  |
| ** These records have been excluded<br>from the analysis because of |                  |         | DWP Kids Period  | 1 in 60 miles and 6 | 60,270      | 32.4 | 125,584        | 67.6 | 14                  | 6   | 57.9             | 68.4 | 74.3         |  |
| invalid zip codes.                                                  |                  |         | DWP Kids Period  | 1 in 90 miles and 9 | 114,063     | 61.4 | 71,791         | 38.6 | 14                  | 6   | 57.9             | 68.4 | 74.3         |  |
| ·                                                                   |                  |         | DWP Kids Prosth  | 1 in 30 miles and 3 | 62,473      | 33.6 | 123,381        | 66.4 | 22                  | 5   | 47.6             | 88.9 | 63.1         |  |
|                                                                     |                  |         | DWP Kids Prosth  | 1 in 60 miles and 6 | 87,617      | 47.1 | 98,237         | 52.9 | 22                  | 5   | 47.6             | 88.9 | 63.1         |  |
|                                                                     |                  |         | DWP Kids Prosth  | 1 in 90 miles and 9 | 132,404     | 71.2 | 53,450         | 28.8 | 22                  | 5   | 47.6             | 88.9 | 63.1         |  |