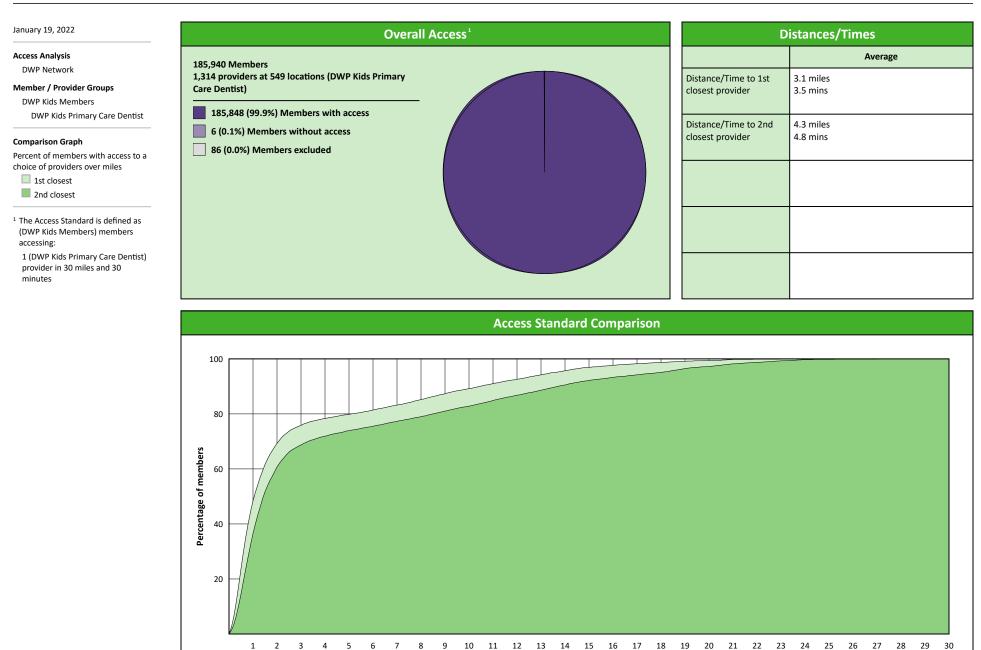

# **Access Overview 30 Miles Primary Care Dentist**

Miles to a choice of providers

#### January 19, 2022

**DWP Kids Primary Care Dentist** 

- 1,314 providers at 549 locations

  Single providers (264)
  Multiple providers (285)
  30 mile radius
  - 60 mile radius
  - 90 mile radius

# Access Summary By State

| January 19, 2022                                                    | All Members      |         |                  |                     |             |      |                |      |                     |     |                  |      |              |  |
|---------------------------------------------------------------------|------------------|---------|------------------|---------------------|-------------|------|----------------|------|---------------------|-----|------------------|------|--------------|--|
| Access Analysis<br>DWP Network                                      | Member           |         | Provider         |                     | With Access |      | Without Access |      | Counts <sup>1</sup> |     | Average Distance |      | Average Time |  |
|                                                                     | Group            | #       | Group            | Standard            | #           | %    | #              | %    | Р                   | L   | 1                | 2    | 1            |  |
| Member Group                                                        | DWP Kids Members | 185,854 | DWP Kids All Pro | 1 in 30 miles and 3 | 185,848     | 99.9 | 6              | 0.1  | 1,620               | 621 | 3.0              | 4.2  | 3.3          |  |
| DWP Kids Members                                                    |                  |         | DWP Kids Primar  | 1 in 30 miles and 3 | 185,848     | 99.9 | 6              | 0.1  | 1,314               | 549 | 3.1              | 4.3  | 3.5          |  |
| Provider Group                                                      |                  |         | DWP Kids Primar  | 1 in 60 miles and 6 | 185,853     | 99.9 | 1              | 0.1  | 1,314               | 549 | 3.1              | 4.3  | 3.5          |  |
| DWP Kids All Providers                                              |                  |         | DWP Kids Primar  | 1 in 90 miles and 9 | 185,853     | 99.9 | 1              | 0.1  | 1,314               | 549 | 3.1              | 4.3  | 3.5          |  |
| DWP Kids Primary Care Dentist                                       |                  |         | DWP Kids Oral S  | 1 in 30 miles and 3 | 121,785     | 65.5 | 64,069         | 34.5 | 151                 | 41  | 19.6             | 23.7 | 22.4         |  |
| DWP Kids Oral Surgeon                                               |                  |         | DWP Kids Oral S  | 1 in 60 miles and 6 | 176,302     | 94.9 | 9,552          | 5.1  | 151                 | 41  | 19.6             | 23.7 | 22.4         |  |
| DWP Kids Endodontist                                                |                  |         | DWP Kids Oral S  | 1 in 90 miles and 9 | 185,255     | 99.7 | 599            | 0.3  | 151                 | 41  | 19.6             | 23.7 | 22.4         |  |
| DWP Kids Orthodontist                                               |                  |         | DWP Kids Endod   | 1 in 30 miles and 3 | 62,194      | 33.5 | 123,660        | 66.5 | 11                  | 5   | 47.3             | 57.1 | 63.5         |  |
| DWP Kids Periodontist<br>DWP Kids Prosthodontist                    |                  |         | DWP Kids Endod   | 1 in 60 miles and 6 | 85,812      | 46.2 | 100,042        | 53.8 | 11                  | 5   | 47.3             | 57.1 | 63.5         |  |
|                                                                     |                  |         | DWP Kids Endod   | 1 in 90 miles and 9 | 132,119     | 71.1 | 53,735         | 28.9 | 11                  | 5   | 47.3             | 57.1 | 63.5         |  |
| <sup>1</sup> Provider counts represent:                             |                  |         | DWP Kids Ortho   | 1 in 30 miles and 3 | 136,168     | 73.3 | 49,686         | 26.7 | 108                 | 55  | 16.9             | 21.4 | 19.0         |  |
| P: Unique providers                                                 |                  |         | DWP Kids Ortho   | 1 in 60 miles and 6 | 176,674     | 95.1 | 9,180          | 4.9  | 108                 | 55  | 16.9             | 21.4 | 19.0         |  |
| L: Unique provider locations                                        |                  |         | DWP Kids Ortho   | 1 in 90 miles and 9 | 185,849     | 99.9 | 5              | 0.1  | 108                 | 55  | 16.9             | 21.4 | 19.0         |  |
|                                                                     |                  |         | DWP Kids Period  | 1 in 30 miles and 3 | 22,890      | 12.3 | 162,964        | 87.7 | 14                  | 6   | 57.9             | 68.4 | 74.3         |  |
| ** These records have been excluded<br>from the analysis because of |                  |         | DWP Kids Period  | 1 in 60 miles and 6 | 60,270      | 32.4 | 125,584        | 67.6 | 14                  | 6   | 57.9             | 68.4 | 74.3         |  |
| invalid zip codes.                                                  |                  |         | DWP Kids Period  | 1 in 90 miles and 9 | 114,063     | 61.4 | 71,791         | 38.6 | 14                  | 6   | 57.9             | 68.4 | 74.3         |  |
| ·                                                                   |                  |         | DWP Kids Prosth  | 1 in 30 miles and 3 | 62,473      | 33.6 | 123,381        | 66.4 | 22                  | 5   | 47.6             | 88.9 | 63.1         |  |
|                                                                     |                  |         | DWP Kids Prosth  | 1 in 60 miles and 6 | 87,617      | 47.1 | 98,237         | 52.9 | 22                  | 5   | 47.6             | 88.9 | 63.1         |  |
|                                                                     |                  |         | DWP Kids Prosth  | 1 in 90 miles and 9 | 132,404     | 71.2 | 53,450         | 28.8 | 22                  | 5   | 47.6             | 88.9 | 63.1         |  |