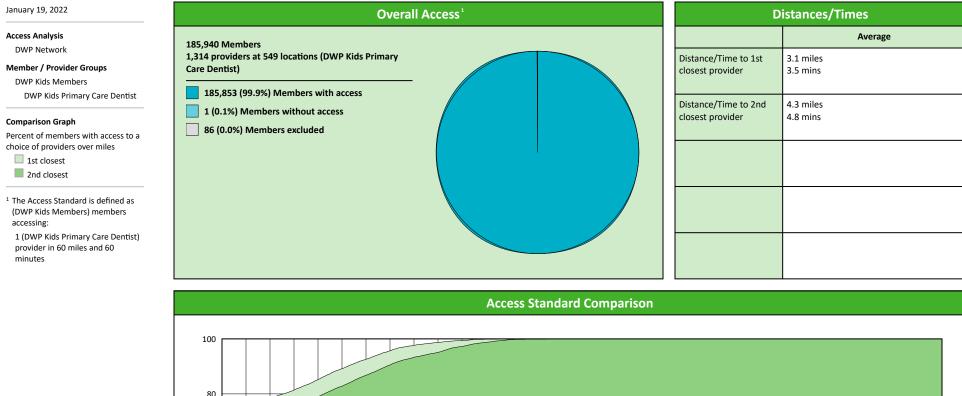

#### January 19, 2022

**DWP Kids Primary Care Dentist** 

- 1,314 providers at 549 locations

  Single providers (264)
  Multiple providers (285)
  30 mile radius
  - 60 mile radius
  - 90 mile radius

# Access Summary By State

| January 19, 2022                                                    | All Members      |         |                  |                     |             |      |                |      |                     |     |                  |      |              |  |
|---------------------------------------------------------------------|------------------|---------|------------------|---------------------|-------------|------|----------------|------|---------------------|-----|------------------|------|--------------|--|
| Access Analysis<br>DWP Network                                      | Member           |         | Provider         |                     | With Access |      | Without Access |      | Counts <sup>1</sup> |     | Average Distance |      | Average Time |  |
|                                                                     | Group            | #       | Group            | Standard            | #           | %    | #              | %    | Р                   | L   | 1                | 2    | 1            |  |
| Member Group                                                        | DWP Kids Members | 185,854 | DWP Kids All Pro | 1 in 30 miles and 3 | 185,848     | 99.9 | 6              | 0.1  | 1,620               | 621 | 3.0              | 4.2  | 3.3          |  |
| DWP Kids Members                                                    |                  |         | DWP Kids Primar  | 1 in 30 miles and 3 | 185,848     | 99.9 | 6              | 0.1  | 1,314               | 549 | 3.1              | 4.3  | 3.5          |  |
| Provider Group                                                      |                  |         | DWP Kids Primar  | 1 in 60 miles and 6 | 185,853     | 99.9 | 1              | 0.1  | 1,314               | 549 | 3.1              | 4.3  | 3.5          |  |
| DWP Kids All Providers                                              |                  |         | DWP Kids Primar  | 1 in 90 miles and 9 | 185,853     | 99.9 | 1              | 0.1  | 1,314               | 549 | 3.1              | 4.3  | 3.5          |  |
| DWP Kids Primary Care Dentist                                       |                  |         | DWP Kids Oral S  | 1 in 30 miles and 3 | 121,785     | 65.5 | 64,069         | 34.5 | 151                 | 41  | 19.6             | 23.7 | 22.4         |  |
| DWP Kids Oral Surgeon                                               |                  |         | DWP Kids Oral S  | 1 in 60 miles and 6 | 176,302     | 94.9 | 9,552          | 5.1  | 151                 | 41  | 19.6             | 23.7 | 22.4         |  |
| DWP Kids Endodontist                                                |                  |         | DWP Kids Oral S  | 1 in 90 miles and 9 | 185,255     | 99.7 | 599            | 0.3  | 151                 | 41  | 19.6             | 23.7 | 22.4         |  |
| DWP Kids Orthodontist                                               |                  |         | DWP Kids Endod   | 1 in 30 miles and 3 | 62,194      | 33.5 | 123,660        | 66.5 | 11                  | 5   | 47.3             | 57.1 | 63.5         |  |
| DWP Kids Periodontist<br>DWP Kids Prosthodontist                    |                  |         | DWP Kids Endod   | 1 in 60 miles and 6 | 85,812      | 46.2 | 100,042        | 53.8 | 11                  | 5   | 47.3             | 57.1 | 63.5         |  |
|                                                                     |                  |         | DWP Kids Endod   | 1 in 90 miles and 9 | 132,119     | 71.1 | 53,735         | 28.9 | 11                  | 5   | 47.3             | 57.1 | 63.5         |  |
| <sup>1</sup> Provider counts represent:                             |                  |         | DWP Kids Ortho   | 1 in 30 miles and 3 | 136,168     | 73.3 | 49,686         | 26.7 | 108                 | 55  | 16.9             | 21.4 | 19.0         |  |
| P: Unique providers                                                 |                  |         | DWP Kids Ortho   | 1 in 60 miles and 6 | 176,674     | 95.1 | 9,180          | 4.9  | 108                 | 55  | 16.9             | 21.4 | 19.0         |  |
| L: Unique provider locations                                        |                  |         | DWP Kids Ortho   | 1 in 90 miles and 9 | 185,849     | 99.9 | 5              | 0.1  | 108                 | 55  | 16.9             | 21.4 | 19.0         |  |
|                                                                     |                  |         | DWP Kids Period  | 1 in 30 miles and 3 | 22,890      | 12.3 | 162,964        | 87.7 | 14                  | 6   | 57.9             | 68.4 | 74.3         |  |
| ** These records have been excluded<br>from the analysis because of |                  |         | DWP Kids Period  | 1 in 60 miles and 6 | 60,270      | 32.4 | 125,584        | 67.6 | 14                  | 6   | 57.9             | 68.4 | 74.3         |  |
| invalid zip codes.                                                  |                  |         | DWP Kids Period  | 1 in 90 miles and 9 | 114,063     | 61.4 | 71,791         | 38.6 | 14                  | 6   | 57.9             | 68.4 | 74.3         |  |
| ·                                                                   |                  |         | DWP Kids Prosth  | 1 in 30 miles and 3 | 62,473      | 33.6 | 123,381        | 66.4 | 22                  | 5   | 47.6             | 88.9 | 63.1         |  |
|                                                                     |                  |         | DWP Kids Prosth  | 1 in 60 miles and 6 | 87,617      | 47.1 | 98,237         | 52.9 | 22                  | 5   | 47.6             | 88.9 | 63.1         |  |
|                                                                     |                  |         | DWP Kids Prosth  | 1 in 90 miles and 9 | 132,404     | 71.2 | 53,450         | 28.8 | 22                  | 5   | 47.6             | 88.9 | 63.1         |  |