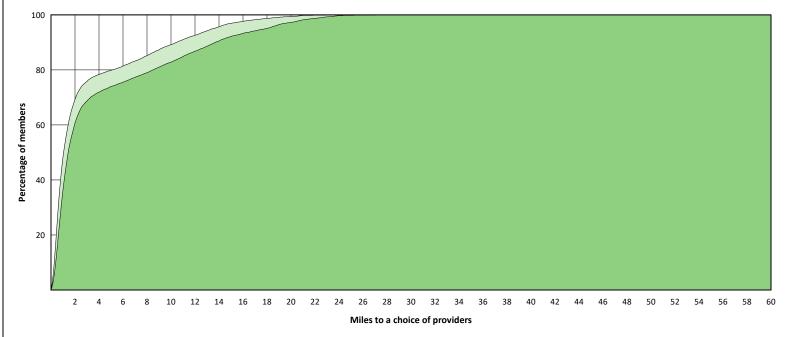

#### January 19, 2022

**DWP Kids Primary Care Dentist** 

- 1,314 providers at 549 locations

  Single providers (264)
  Multiple providers (285)
  30 mile radius
  - 60 mile radius
  - 90 mile radius

# Access Summary By State

| January 19, 2022                                                    | All Members      |         |                  |                     |             |      |                |      |                     |     |                  |      |              |  |
|---------------------------------------------------------------------|------------------|---------|------------------|---------------------|-------------|------|----------------|------|---------------------|-----|------------------|------|--------------|--|
| Access Analysis<br>DWP Network                                      | Member           |         | Provider         |                     | With Access |      | Without Access |      | Counts <sup>1</sup> |     | Average Distance |      | Average Time |  |
|                                                                     | Group            | #       | Group            | Standard            | #           | %    | #              | %    | Р                   | L   | 1                | 2    | 1            |  |
| Member Group                                                        | DWP Kids Members | 185,854 | DWP Kids All Pro | 1 in 30 miles and 3 | 185,848     | 99.9 | 6              | 0.1  | 1,620               | 621 | 3.0              | 4.2  | 3.3          |  |
| DWP Kids Members                                                    |                  |         | DWP Kids Primar  | 1 in 30 miles and 3 | 185,848     | 99.9 | 6              | 0.1  | 1,314               | 549 | 3.1              | 4.3  | 3.5          |  |
| Provider Group                                                      |                  |         | DWP Kids Primar  | 1 in 60 miles and 6 | 185,853     | 99.9 | 1              | 0.1  | 1,314               | 549 | 3.1              | 4.3  | 3.5          |  |
| DWP Kids All Providers                                              |                  |         | DWP Kids Primar  | 1 in 90 miles and 9 | 185,853     | 99.9 | 1              | 0.1  | 1,314               | 549 | 3.1              | 4.3  | 3.5          |  |
| DWP Kids Primary Care Dentist                                       |                  |         | DWP Kids Oral S  | 1 in 30 miles and 3 | 121,785     | 65.5 | 64,069         | 34.5 | 151                 | 41  | 19.6             | 23.7 | 22.4         |  |
| DWP Kids Oral Surgeon                                               |                  |         | DWP Kids Oral S  | 1 in 60 miles and 6 | 176,302     | 94.9 | 9,552          | 5.1  | 151                 | 41  | 19.6             | 23.7 | 22.4         |  |
| DWP Kids Endodontist                                                |                  |         | DWP Kids Oral S  | 1 in 90 miles and 9 | 185,255     | 99.7 | 599            | 0.3  | 151                 | 41  | 19.6             | 23.7 | 22.4         |  |
| DWP Kids Orthodontist                                               |                  |         | DWP Kids Endod   | 1 in 30 miles and 3 | 62,194      | 33.5 | 123,660        | 66.5 | 11                  | 5   | 47.3             | 57.1 | 63.5         |  |
| DWP Kids Periodontist<br>DWP Kids Prosthodontist                    |                  |         | DWP Kids Endod   | 1 in 60 miles and 6 | 85,812      | 46.2 | 100,042        | 53.8 | 11                  | 5   | 47.3             | 57.1 | 63.5         |  |
|                                                                     |                  |         | DWP Kids Endod   | 1 in 90 miles and 9 | 132,119     | 71.1 | 53,735         | 28.9 | 11                  | 5   | 47.3             | 57.1 | 63.5         |  |
| <sup>1</sup> Provider counts represent:                             |                  |         | DWP Kids Ortho   | 1 in 30 miles and 3 | 136,168     | 73.3 | 49,686         | 26.7 | 108                 | 55  | 16.9             | 21.4 | 19.0         |  |
| P: Unique providers                                                 |                  |         | DWP Kids Ortho   | 1 in 60 miles and 6 | 176,674     | 95.1 | 9,180          | 4.9  | 108                 | 55  | 16.9             | 21.4 | 19.0         |  |
| L: Unique provider locations                                        |                  |         | DWP Kids Ortho   | 1 in 90 miles and 9 | 185,849     | 99.9 | 5              | 0.1  | 108                 | 55  | 16.9             | 21.4 | 19.0         |  |
|                                                                     |                  |         | DWP Kids Period  | 1 in 30 miles and 3 | 22,890      | 12.3 | 162,964        | 87.7 | 14                  | 6   | 57.9             | 68.4 | 74.3         |  |
| ** These records have been excluded<br>from the analysis because of |                  |         | DWP Kids Period  | 1 in 60 miles and 6 | 60,270      | 32.4 | 125,584        | 67.6 | 14                  | 6   | 57.9             | 68.4 | 74.3         |  |
| invalid zip codes.                                                  |                  |         | DWP Kids Period  | 1 in 90 miles and 9 | 114,063     | 61.4 | 71,791         | 38.6 | 14                  | 6   | 57.9             | 68.4 | 74.3         |  |
| ·                                                                   |                  |         | DWP Kids Prosth  | 1 in 30 miles and 3 | 62,473      | 33.6 | 123,381        | 66.4 | 22                  | 5   | 47.6             | 88.9 | 63.1         |  |
|                                                                     |                  |         | DWP Kids Prosth  | 1 in 60 miles and 6 | 87,617      | 47.1 | 98,237         | 52.9 | 22                  | 5   | 47.6             | 88.9 | 63.1         |  |
|                                                                     |                  |         | DWP Kids Prosth  | 1 in 90 miles and 9 | 132,404     | 71.2 | 53,450         | 28.8 | 22                  | 5   | 47.6             | 88.9 | 63.1         |  |