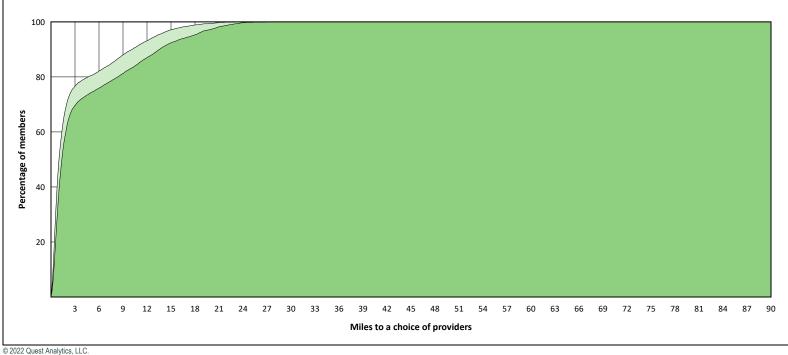

*Report Contents**

# Access Overview 30 Miles All Providers



# **Access Overview 30 Miles Primary Care Dentist**



Miles to a choice of providers

# Access Overview 30 Miles Oral Surgeon





### **Access Overview 30 Miles Endodontist**





### **Access Overview 30 Miles Orthodontist**





### **Access Overview 30 Miles Periodontist**





# **Access Overview 30 Miles Prosthodontist**





# **Access Overview 60 Miles All Providers**





# **Access Overview 60 Miles Primary Care Dentist**





# Access Overview 60 Miles Oral Surgeon



### **Access Overview 60 Miles Endodontist**





### **Access Overview 60 Miles Orthodontist**



### **Access Overview 60 Miles Periodontist**





### **Access Overview 60 Miles Prosthodontist**





# **Access Overview 90 Miles All Providers**





# Access Overview 90 Miles Primary Care Dentist





# Access Overview 90 Miles Oral Surgeon



# **Access Overview 90 Miles Endodontist**





# **Access Overview 90 Miles Orthodontist**



# **Access Overview 90 Miles Periodontist**





# **Access Overview 90 Miles Prosthodontist**





# **DWP General Practitioner Access Map**

#### January 19, 2022

**DWP Kids Primary Care Dentist** 

- 1,314 providers at 549 locations

  Single providers (264)
  Multiple providers (285)
  30 mile radius
  - 60 mile radius
  - 90 mile radius



# **DWP Oral Surgeon Access Map**

#### January 19, 2022

DWP Kids Oral Surgeon

151 providers at 41 locations Single providers (11) × Multiple providers (30) 30 mile radius 60 mile radius

90 mile radius



# **DWP Endodontist Access Map**

#### January 19,