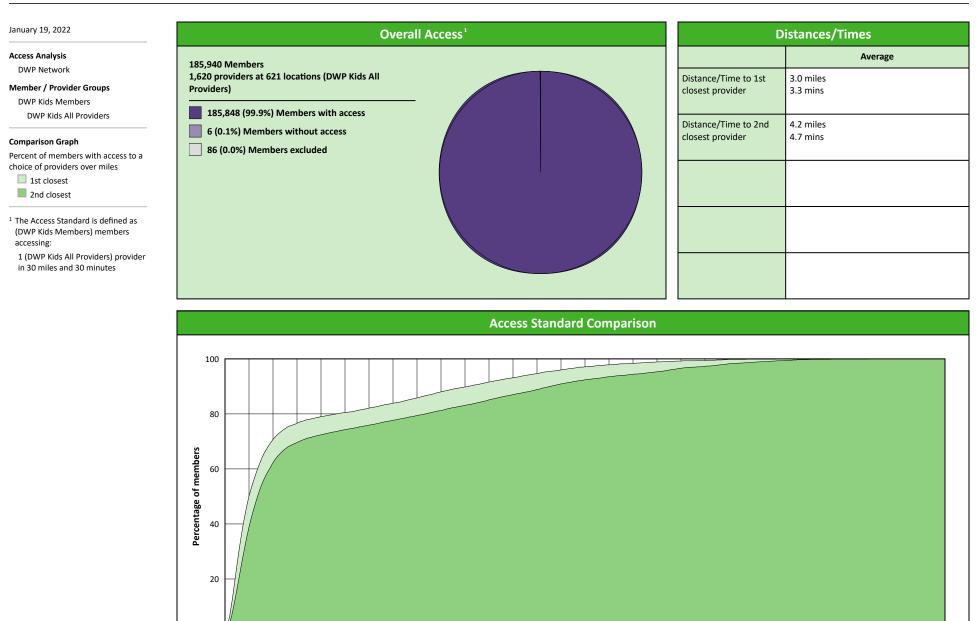

# Access Overview 30 Miles All Providers

# Access Summary By State

| January 19, 2022                                                    | All Members      |         |                  |                     |             |      |                |      |                     |     |                  |      |              |  |
|---------------------------------------------------------------------|------------------|---------|------------------|---------------------|-------------|------|----------------|------|---------------------|-----|------------------|------|--------------|--|
| Access Analysis<br>DWP Network                                      | Member           |         | Provider         |                     | With Access |      | Without Access |      | Counts <sup>1</sup> |     | Average Distance |      | Average Time |  |
|                                                                     | Group            | #       | Group            | Standard            | #           | %    | #              | %    | Р                   | L   | 1                | 2    | 1            |  |
| Member Group                                                        | DWP Kids Members | 185,854 | DWP Kids All Pro | 1 in 30 miles and 3 | 185,848     | 99.9 | 6              | 0.1  | 1,620               | 621 | 3.0              | 4.2  | 3.3          |  |
| DWP Kids Members                                                    |                  |         | DWP Kids Primar  | 1 in 30 miles and 3 | 185,848     | 99.9 | 6              | 0.1  | 1,314               | 549 | 3.1              | 4.3  | 3.5          |  |
| Provider Group                                                      |                  |         | DWP Kids Primar  | 1 in 60 miles and 6 | 185,853     | 99.9 | 1              | 0.1  | 1,314               | 549 | 3.1              | 4.3  | 3.5          |  |
| DWP Kids All Providers                                              |                  |         | DWP Kids Primar  | 1 in 90 miles and 9 | 185,853     | 99.9 | 1              | 0.1  | 1,314               | 549 | 3.1              | 4.3  | 3.5          |  |
| DWP Kids Primary Care Dentist                                       |                  |         | DWP Kids Oral S  | 1 in 30 miles and 3 | 121,785     | 65.5 | 64,069         | 34.5 | 151                 | 41  | 19.6             | 23.7 | 22.4         |  |
| DWP Kids Oral Surgeon                                               |                  |         | DWP Kids Oral S  | 1 in 60 miles and 6 | 176,302     | 94.9 | 9,552          | 5.1  | 151                 | 41  | 19.6             | 23.7 | 22.4         |  |
| DWP Kids Endodontist                                                |                  |         | DWP Kids Oral S  | 1 in 90 miles and 9 | 185,255     | 99.7 | 599            | 0.3  | 151                 | 41  | 19.6             | 23.7 | 22.4         |  |
| DWP Kids Orthodontist                                               |                  |         | DWP Kids Endod   | 1 in 30 miles and 3 | 62,194      | 33.5 | 123,660        | 66.5 | 11                  | 5   | 47.3             | 57.1 | 63.5         |  |
| DWP Kids Periodontist<br>DWP Kids Prosthodontist                    |                  |         | DWP Kids Endod   | 1 in 60 miles and 6 | 85,812      | 46.2 | 100,042        | 53.8 | 11                  | 5   | 47.3             | 57.1 | 63.5         |  |
|                                                                     |                  |         | DWP Kids Endod   | 1 in 90 miles and 9 | 132,119     | 71.1 | 53,735         | 28.9 | 11                  | 5   | 47.3             | 57.1 | 63.5         |  |
| <sup>1</sup> Provider counts represent:                             |                  |         | DWP Kids Ortho   | 1 in 30 miles and 3 | 136,168     | 73.3 | 49,686         | 26.7 | 108                 | 55  | 16.9             | 21.4 | 19.0         |  |
| P: Unique providers                                                 |                  |         | DWP Kids Ortho   | 1 in 60 miles and 6 | 176,674     | 95.1 | 9,180          | 4.9  | 108                 | 55  | 16.9             | 21.4 | 19.0         |  |
| L: Unique provider locations                                        |                  |         | DWP Kids Ortho   | 1 in 90 miles and 9 | 185,849     | 99.9 | 5              | 0.1  | 108                 | 55  | 16.9             | 21.4 | 19.0         |  |
|                                                                     |                  |         | DWP Kids Period  | 1 in 30 miles and 3 | 22,890      | 12.3 | 162,964        | 87.7 | 14                  | 6   | 57.9             | 68.4 | 74.3         |  |
| ** These records have been excluded<br>from the analysis because of |                  |         | DWP Kids Period  | 1 in 60 miles and 6 | 60,270      | 32.4 | 125,584        | 67.6 | 14                  | 6   | 57.9             | 68.4 | 74.3         |  |
| invalid zip codes.                                                  |                  |         | DWP Kids Period  | 1 in 90 miles and 9 | 114,063     | 61.4 | 71,791         | 38.6 | 14                  | 6   | 57.9             | 68.4 | 74.3         |  |
| ·                                                                   |                  |         | DWP Kids Prosth  | 1 in 30 miles and 3 | 62,473      | 33.6 | 123,381        | 66.4 | 22                  | 5   | 47.6             | 88.9 | 63.1         |  |
|                                                                     |                  |         | DWP Kids Prosth  | 1 in 60 miles and 6 | 87,617      | 47.1 | 98,237         | 52.9 | 22                  | 5   | 47.6             | 88.9 | 63.1         |  |
|                                                                     |                  |         | DWP Kids Prosth  | 1 in 90 miles and 9 | 132,404     | 71.2 | 53,450         | 28.8 | 22                  | 5   | 47.6             | 88.9 | 63.1         |  |