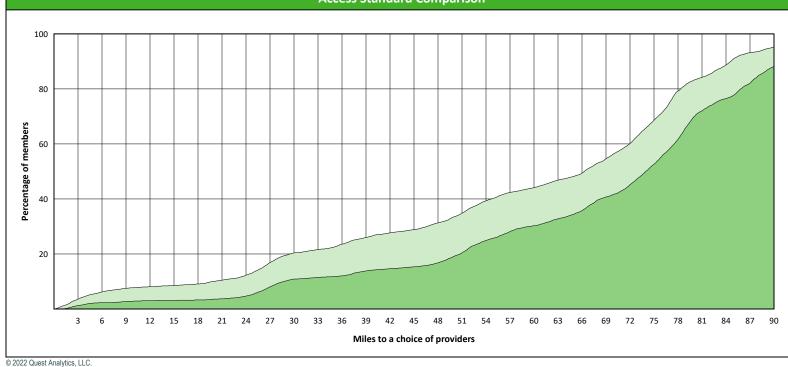

# **Access Overview 90 Miles Periodontist**

#### January 19, 2022

14 providers at 6 locations Single providers (5) Multiple providers (1) 30 mile radius 60 mile radius

90 mile radius