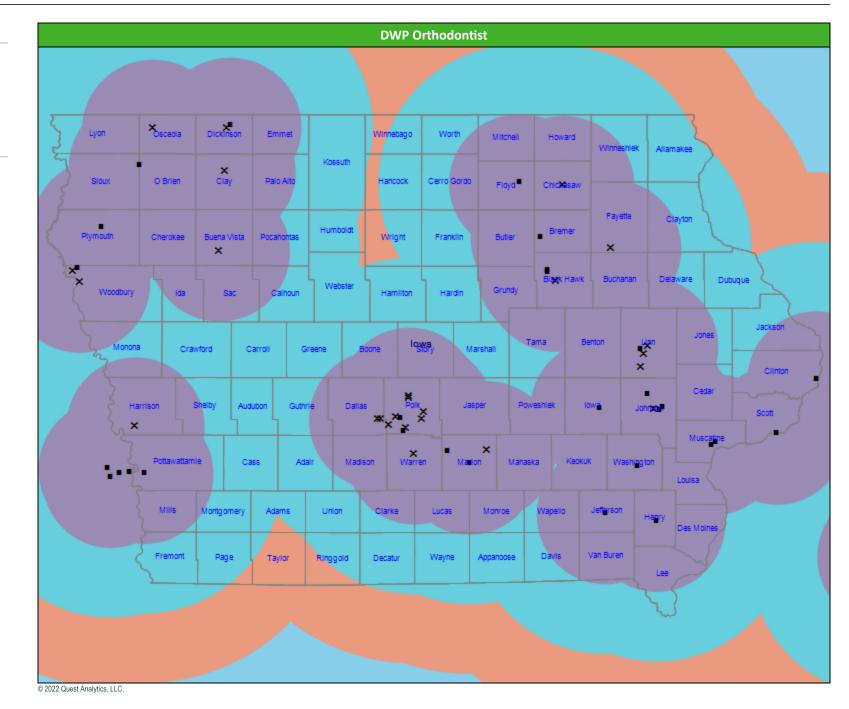

# **DWP Orthodontist Access Map**

#### January 19, 2022

**DWP Kids Orthodontist** 

108 providers at 55 locations ■ Single providers (30)

× Multiple providers (25)

30 mile radius

- 60 mile radius
- 90 mile radius