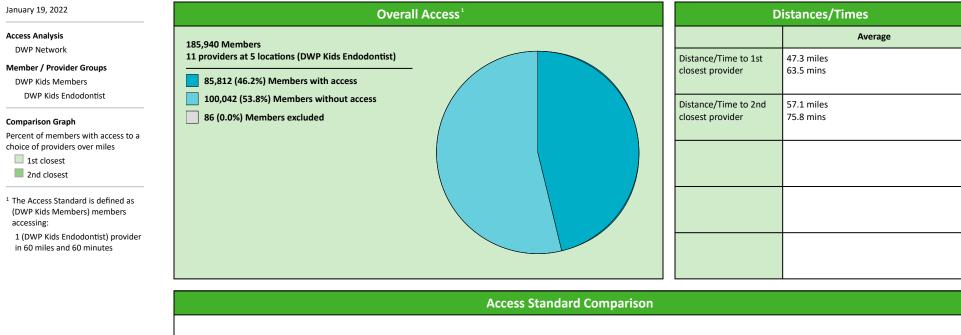

#### January 19, 2022

11 providers at 5 locations ■ Single providers (2) ➤ Multiple providers (3) ■ 30 mile radius

- 60 mile radius
- 90 mile radius

# Access Summary By State

| January 19, 2022                                                    | All Members      |         |                  |                     |             |      |                |      |                     |     |                  |      |              |  |
|---------------------------------------------------------------------|------------------|---------|------------------|---------------------|-------------|------|----------------|------|---------------------|-----|------------------|------|--------------|--|
| Access Analysis<br>DWP Network                                      | Member           |         | Provider         |                     | With Access |      | Without Access |      | Counts <sup>1</sup> |     | Average Distance |      | Average Time |  |
|                                                                     | Group            | #       | Group            | Standard            | #           | %    | #              | %    | Р                   | L   | 1                | 2    | 1            |  |
| Member Group                                                        | DWP Kids Members | 185,854 | DWP Kids All Pro | 1 in 30 miles and 3 | 185,848     | 99.9 | 6              | 0.1  | 1,620               | 621 | 3.0              | 4.2  | 3.3          |  |
| DWP Kids Members                                                    |                  |         | DWP Kids Primar  | 1 in 30 miles and 3 | 185,848     | 99.9 | 6              | 0.1  | 1,314               | 549 | 3.1              | 4.3  | 3.5          |  |
| Provider Group                                                      |                  |         | DWP Kids Primar  | 1 in 60 miles and 6 | 185,853     | 99.9 | 1              | 0.1  | 1,314               | 549 | 3.1              | 4.3  | 3.5          |  |
| DWP Kids All Providers                                              |                  |         | DWP Kids Primar  | 1 in 90 miles and 9 | 185,853     | 99.9 | 1              | 0.1  | 1,314               | 549 | 3.1              | 4.3  | 3.5          |  |
| DWP Kids Primary Care Dentist                                       |                  |         | DWP Kids Oral S  | 1 in 30 miles and 3 | 121,785     | 65.5 | 64,069         | 34.5 | 151                 | 41  | 19.6             | 23.7 | 22.4         |  |
| DWP Kids Oral Surgeon                                               |                  |         | DWP Kids Oral S  | 1 in 60 miles and 6 | 176,302     | 94.9 | 9,552          | 5.1  | 151                 | 41  | 19.6             | 23.7 | 22.4         |  |
| DWP Kids Endodontist                                                |                  |         | DWP Kids Oral S  | 1 in 90 miles and 9 | 185,255     | 99.7 | 599            | 0.3  | 151                 | 41  | 19.6             | 23.7 | 22.4         |  |
| DWP Kids Orthodontist                                               |                  |         | DWP Kids Endod   | 1 in 30 miles and 3 | 62,194      | 33.5 | 123,660        | 66.5 | 11                  | 5   | 47.3             | 57.1 | 63.5         |  |
| DWP Kids Periodontist<br>DWP Kids Prosthodontist                    |                  |         | DWP Kids Endod   | 1 in 60 miles and 6 | 85,812      | 46.2 | 100,042        | 53.8 | 11                  | 5   | 47.3             | 57.1 | 63.5         |  |
|                                                                     |                  |         | DWP Kids Endod   | 1 in 90 miles and 9 | 132,119     | 71.1 | 53,735         | 28.9 | 11                  | 5   | 47.3             | 57.1 | 63.5         |  |
| <sup>1</sup> Provider counts represent:                             |                  |         | DWP Kids Ortho   | 1 in 30 miles and 3 | 136,168     | 73.3 | 49,686         | 26.7 | 108                 | 55  | 16.9             | 21.4 | 19.0         |  |
| P: Unique providers                                                 |                  |         | DWP Kids Ortho   | 1 in 60 miles and 6 | 176,674     | 95.1 | 9,180          | 4.9  | 108                 | 55  | 16.9             | 21.4 | 19.0         |  |
| L: Unique provider locations                                        |                  |         | DWP Kids Ortho   | 1 in 90 miles and 9 | 185,849     | 99.9 | 5              | 0.1  | 108                 | 55  | 16.9             | 21.4 | 19.0         |  |
|                                                                     |                  |         | DWP Kids Period  | 1 in 30 miles and 3 | 22,890      | 12.3 | 162,964        | 87.7 | 14                  | 6   | 57.9             | 68.4 | 74.3         |  |
| ** These records have been excluded<br>from the analysis because of |                  |         | DWP Kids Period  | 1 in 60 miles and 6 | 60,270      | 32.4 | 125,584        | 67.6 | 14                  | 6   | 57.9             | 68.4 | 74.3         |  |
| invalid zip codes.                                                  |                  |         | DWP Kids Period  | 1 in 90 miles and 9 | 114,063     | 61.4 | 71,791         | 38.6 | 14                  | 6   | 57.9             | 68.4 | 74.3         |  |
| ·                                                                   |                  |         | DWP Kids Prosth  | 1 in 30 miles and 3 | 62,473      | 33.6 | 123,381        | 66.4 | 22                  | 5   | 47.6             | 88.9 | 63.1         |  |
|                                                                     |                  |         | DWP Kids Prosth  | 1 in 60 miles and 6 | 87,617      | 47.1 | 98,237         | 52.9 | 22                  | 5   | 47.6             | 88.9 | 63.1         |  |
|                                                                     |                  |         | DWP Kids Prosth  | 1 in 90 miles and 9 | 132,404     | 71.2 | 53,450         | 28.8 | 22                  | 5   | 47.6             | 88.9 | 63.1         |  |