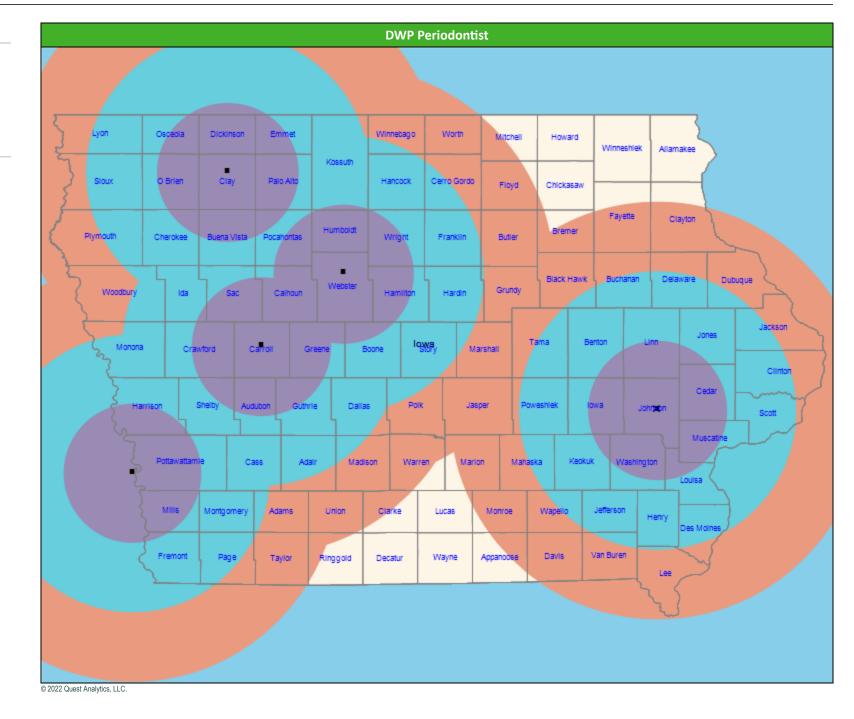

#### **DWP Periodontist Access Map**

#### January 19, 2022

14 providers at 6 locations Single providers (5) Multiple providers (1) 30 mile radius 60 mile radius

90 mile radius