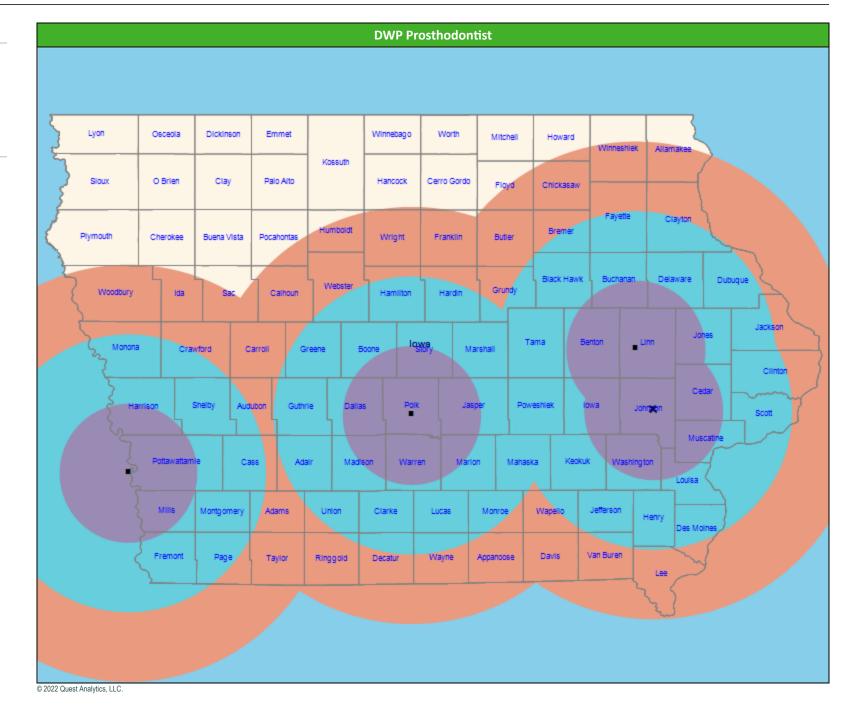

Kids Primary Care Dentist** 

- 1,314 providers at 549 locations

  Single providers (264)
  Multiple providers (285)
  30 mile radius
  - 60 mile radius
  - 90 mile radius



# **DWP Oral Surgeon Access Map**

#### January 19, 2022

DWP Kids Oral Surgeon

151 providers at 41 locations Single providers (11) × Multiple providers (30) 30 mile radius 60 mile radius

90 mile radius



# **DWP Endodontist Access Map**

#### January 19, 2022



11 providers at 5 locations ■ Single providers (2) ➤ Multiple providers (3) ■ 30 mile radius

- 60 mile radius
- 90 mile radius



#### **DWP Periodontist Access Map**

#### January 19, 2022



14 providers at 6 locations Single providers (5) Multiple providers (1) 30 mile radius 60 mile radius

90 mile radius



#### January 19, 2022



Jo mile raulus



# **DWP Orthodontist Access Map**

#### January 19, 2022

**DWP Kids Orthodontist** 

108 providers at 55 locations ■ Single providers (30)

× Multiple providers (25)

30 mile radius

- 60 mile radius
- 90 mile radius



# Access Summary By State

| January 19, 2022                                                    | All Members      |         |                  |                     |             |      |                |      |                     |     |                  |      |              |  |
|---------------------------------------------------------------------|------------------|---------|------------------|---------------------|-------------|------|----------------|------|---------------------|-----|------------------|------|--------------|--|
| Access Analysis<br>DWP Network