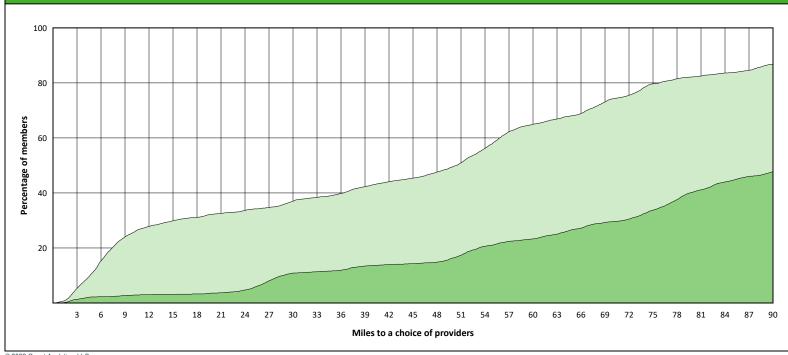

### **Access Overview 30 Miles Periodontist**





# **Access Overview 30 Miles Prosthodontist**





# **Access Overview 60 Miles All Providers**





# **Access Overview 60 Miles Primary Care Dentist**





# Access Overview 60 Miles Oral Surgeon



### **Access Overview 60 Miles Endodontist**





### **Access Overview 60 Miles Orthodontist**



### **Access Overview 60 Miles Periodontist**





### **Access Overview 60 Miles Prosthodontist**





# **Access Overview 90 Miles All Providers**





# Access Overview 90 Miles Primary Care Dentist





# Access Overview 90 Miles Oral Surgeon



# **Access Overview 90 Miles Endodontist**





# **Access Overview 90 Miles Orthodontist**



# **Access Overview 90 Miles Periodontist**





# **Access Overview 90 Miles Prosthodontist**





# **DWP General Practitioner Access Map**

#### January 19, 2022

**DWP Kids Primary Care Dentist** 

- 1,314 providers at 549 locations

  Single providers (264)
  Multiple providers (285)
  30 mile radius
  - 60 mile radius
  - 90 mile radius



# **DWP Oral Surgeon Access Map**

#### January 19, 2022

DWP Kids Oral Surgeon

151 providers at 41 locations Single providers (11) × Multiple providers (30) 30 mile radius 60 mile radius

90 mile radius



# **DWP Endodontist Access Map**

#### January 19, 2022



11 providers at 5 locations ■ Single providers (2) ➤ Multiple providers (3) ■ 30 mile radius

- 60 mile radius
- 90 mile radius



#### **DWP Periodontist Access Map**

#### January 19, 2022



14 providers at 6 locations Single providers (5) Multiple providers (1) 30 mile radius 60