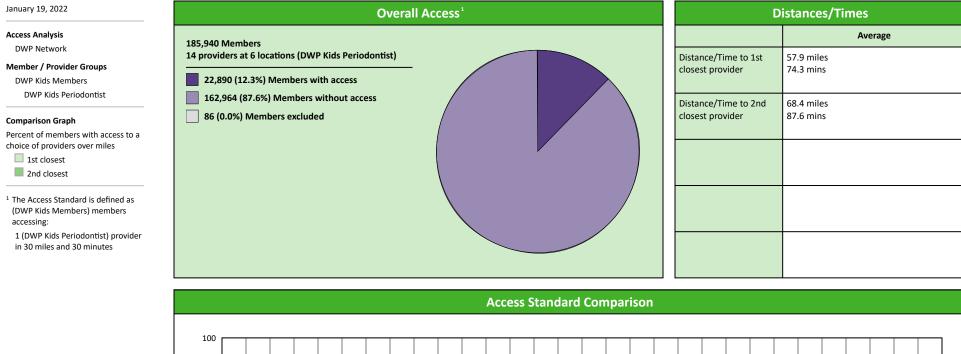

### **Access Overview 30 Miles Periodontist**

#### January 19, 2022

14 providers at 6 locations Single providers (5) Multiple providers (1) 30 mile radius 60 mile radius

90 mile radius