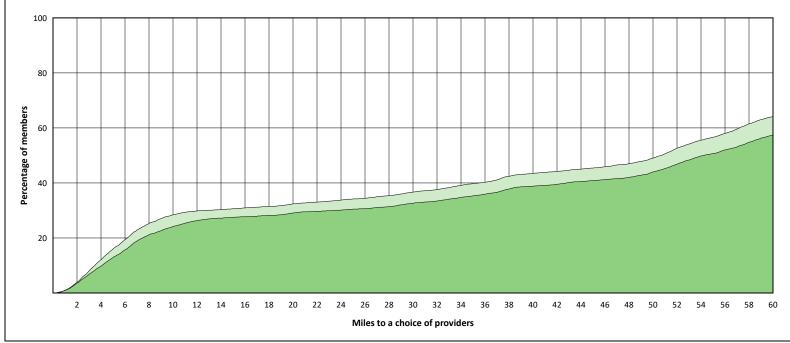

#### January 19, 2022

**DWP Kids Orthodontist** 

108 providers at 55 locations ■ Single providers (30)

× Multiple providers (25)

30 mile radius

- 60 mile radius
- 90 mile radius

# Access Summary By State

| January 19, 2022                                                    | All Members      |         |                  |                     |             |      |                |      |                     |     |                  |      |              |  |
|---------------------------------------------------------------------|------------------|---------|------------------|---------------------|-------------|------|----------------|------|---------------------|-----|------------------|------|--------------|--|
| Access Analysis<br>DWP Network                                      | Member           |         | Provider         |                     | With Access |      | Without Access |      | Counts <sup>1</sup> |     | Average Distance |      | Average Time |  |
|                                                                     | Group            | #       | Group            | Standard            | #           | %    | #              | %    | Р                   | L   | 1                | 2    | 1            |  |
| Member Group                                                        | DWP Kids Members | 185,854 | DWP Kids All Pro | 1 in 30 miles and 3 | 185,848     | 99.9 | 6              | 0.1  | 1,620               | 621 | 3.0              | 4.2  | 3.3          |  |
| DWP Kids Members                                                    |                  |         | DWP Kids Primar  | 1 in 30 miles and 3 | 185,848     | 99.9 | 6              | 0.1  | 1,314               | 549 | 3.1              | 4.3  | 3.5          |  |
| Provider Group                                                      |                  |         | DWP Kids Primar  | 1 in 60 miles and 6 | 185,853     | 99.9 | 1              | 0.1  | 1,314               | 549 | 3.1              | 4.3  | 3.5          |  |
| DWP Kids All Providers                                              |                  |         | DWP Kids Primar  | 1 in 90 miles and 9 | 185,853     | 99.9 | 1              | 0.1  | 1,314               | 549 | 3.1              | 4.3  | 3.5          |  |
| DWP Kids Primary Care Dentist                                       |                  |         | DWP Kids Oral S  | 1 in 30 miles and 3 | 121,785     | 65.5 | 64,069         | 34.5 | 151                 | 41  | 19.6             | 23.7 | 22.4         |  |
| DWP Kids Oral Surgeon                                               |                  |         | DWP Kids Oral S  | 1 in 60 miles and 6 | 176,302     | 94.9 | 9,552          | 5.1  | 151                 | 41  | 19.6             | 23.7 | 22.4         |  |
| DWP Kids Endodontist                                                |                  |         | DWP Kids Oral S  | 1 in 90 miles and 9 | 185,255     | 99.7 | 599            | 0.3  | 151                 | 41  | 19.6             | 23.7 | 22.4         |  |
| DWP Kids Orthodontist                                               |                  |         | DWP Kids Endod   | 1 in 30 miles and 3 | 62,194      | 33.5 | 123,660        | 66.5 | 11                  | 5   | 47.3             | 57.1 | 63.5         |  |
| DWP Kids Periodontist<br>DWP Kids Prosthodontist                    |                  |         | DWP Kids Endod   | 1 in 60 miles and 6 | 85,812      | 46.2 | 100,042        | 53.8 | 11                  | 5   | 47.3             | 57.1 | 63.5         |  |
|                                                                     |                  |         | DWP Kids Endod   | 1 in 90 miles and 9 | 132,119     | 71.1 | 53,735         | 28.9 | 11                  | 5   | 47.3             | 57.1 | 63.5         |  |
| <sup>1</sup> Provider counts represent:                             |                  |         | DWP Kids Ortho   | 1 in 30 miles and 3 | 136,168     | 73.3 | 49,686         | 26.7 | 108                 | 55  | 16.9             | 21.4 | 19.0         |  |
| P: Unique providers                                                 |                  |         | DWP Kids Ortho   | 1 in 60 miles and 6 | 176,674     | 95.1 | 9,180          | 4.9  | 108                 | 55  | 16.9             | 21.4 | 19.0         |  |
| L: Unique provider locations                                        |                  |         | DWP Kids Ortho   | 1 in 90 miles and 9 | 185,849     | 99.9 | 5              | 0.1  | 108                 | 55  | 16.9             | 21.4 | 19.0         |  |
|                                                                     |                  |         | DWP Kids Period  | 1 in 30 miles and 3 | 22,890      | 12.3 | 162,964        | 87.7 | 14                  | 6   | 57.9             | 68.4 | 74.3         |  |
| ** These records have been excluded<br>from the analysis because of |                  |         | DWP Kids Period  | 1 in 60 miles and 6 | 60,270      | 32.4 | 125,584        | 67.6 | 14                  | 6   | 57.9             | 68.4 | 74.3         |  |
| invalid zip codes.                                                  |                  |         | DWP Kids Period  | 1 in 90 miles and 9 | 114,063     | 61.4 | 71,791         | 38.6 | 14                  | 6   | 57.9             | 68.4 | 74.3         |  |
| ·                                                                   |                  |         | DWP Kids Prosth  | 1 in 30 miles and 3 | 62,473      | 33.6 | 123,381        | 66.4 | 22                  | 5   | 47.6             | 88.9 | 63.1         |  |
|                                                                     |                  |         | DWP Kids Prosth  | 1 in 60 miles and 6 | 87,617      | 47.1 | 98,237         | 52.9 | 22                  | 5   | 47.6             | 88.9 | 63.1         |  |
|                                                                     |                  |         | DWP Kids Prosth  | 1 in 90 miles and 9 | 132,404     | 71.2 | 53,450         | 28.8 | 22                  | 5   | 47.6             | 88.9 | 63.1         |  |