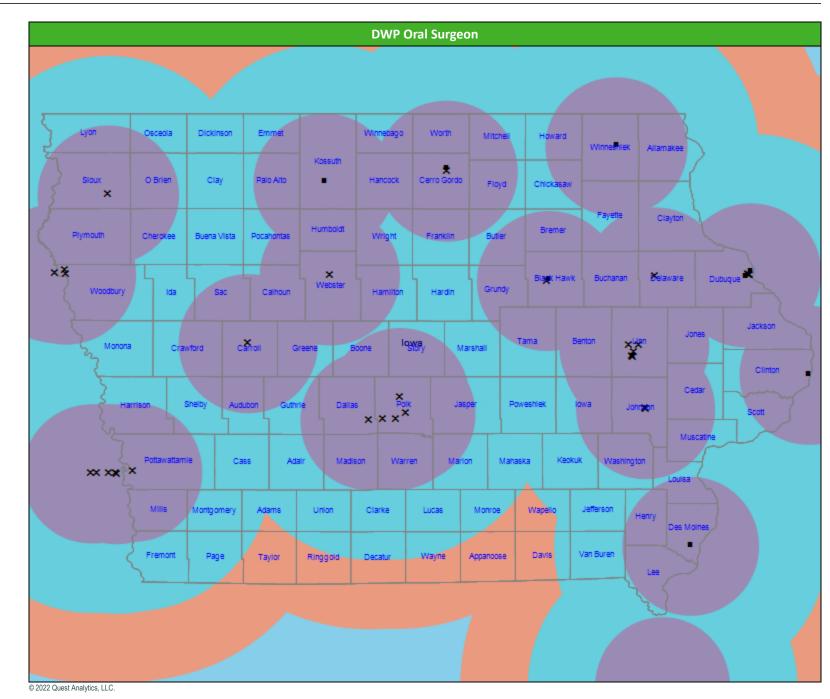

# **DWP Oral Surgeon Access Map**

#### January 19, 2022

DWP Kids Oral Surgeon

151 providers at 41 locations Single providers (11) × Multiple providers (30) 30 mile radius 60 mile radius

90 mile radius