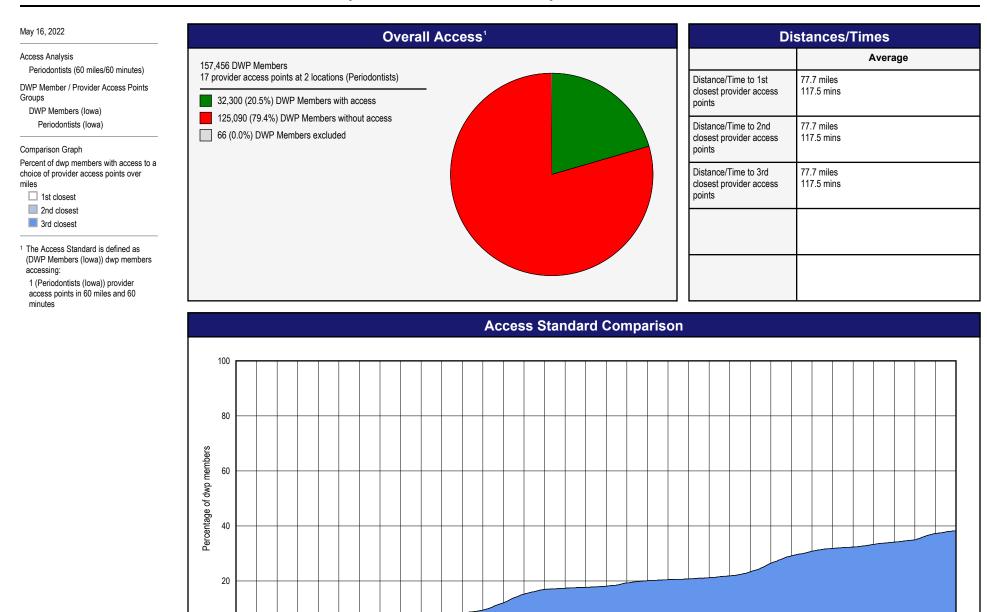

## Access Overview - Periodontists (60 miles/60 minutes)

6 8 10 12 14 16 18 20 22 24 26 28 30 32 34 36 38 40 42 44 46 48 50 52 54 56 58 60 62 64 66 68 70 Miles to a choice of provider access points

© 2022 Quest Analytics, LLC.

2 4