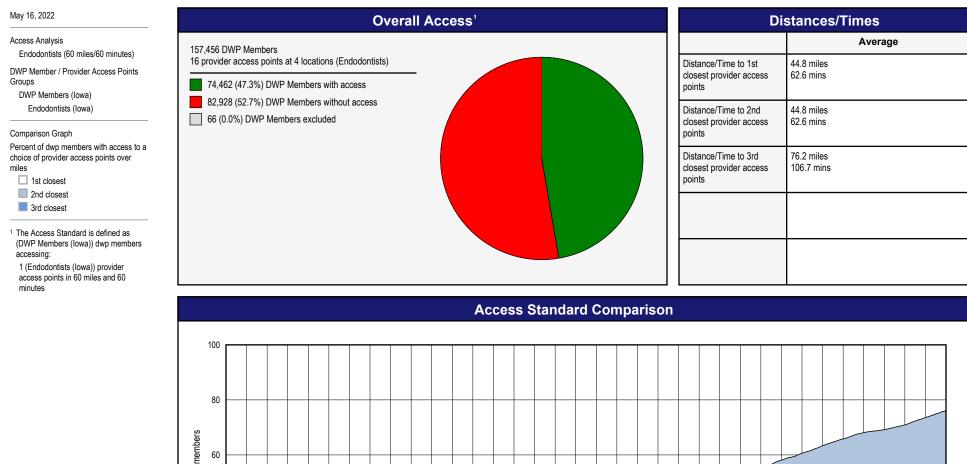

6 27 28 29 30 31 32 33 34 35 36 37 38 39 40 Miles to a choice of provider access points

## Access Overview - Endodontists (30 miles/30 minutes)



Miles to a choice of provider access points

## Access Overview - Prosthodontists (30 miles/30 minutes)



1 2 3 4 5 6 7 8 9 10 11 12 13 14 15 16 17 18 19 20 21 22 23 24 25 26 27 28 29 30 31 32 33 34 35 36 37 38 39 40 Miles to a choice of provider access points

# Access Overview - All Dentists (60 miles/60 minutes)

40

20

© 2022 Quest Analytics, LLC.

2 4





### Access Overview - General Dentists (60 miles/60 minutes)



## Access Overview - Orthodontists (60 miles/60 minutes)



Miles to a choice of provider access points

## Access Overview - Oral Surgeons (60 miles/60 minutes)



## Access Overview - Endodontists (60 miles/60 minutes)





## Access Overview - Prosthodontists (60 miles/60 minutes)



8 10 12 14 16 18 20 22 24 26 28 30 32 34 36 38 40 42 44 46 48 50 52 54 56 58 60 62 64 66 68 70

Miles to a choice of provider access points

© 2022 Quest Analytics, LLC.

2 4

6

## Access Overview - Periodontists (60 miles/60 minutes)



6 8 10 12 14 16 18 20 22 24 26 28 30 32 34 36 38 40 42 44 46 48 50 52 54 56 58 60 62 64 66 68 70 Miles to a choice of provider access points

© 2022 Quest Analytics, LLC.

2 4

# Access Overview - All Dentists (90 miles/90 minutes)





### Access Overview - General Dentists (90 miles/90 minutes)



# Access Overview - Orthodontists (90 miles/90 minutes)



## Access Overview - Oral Surgeons (90 miles/90 minutes)



6 9 12 15 18

3

21 24

27 30 33 36 39 42 45 48 51 54 57 60 63 66 69

Miles