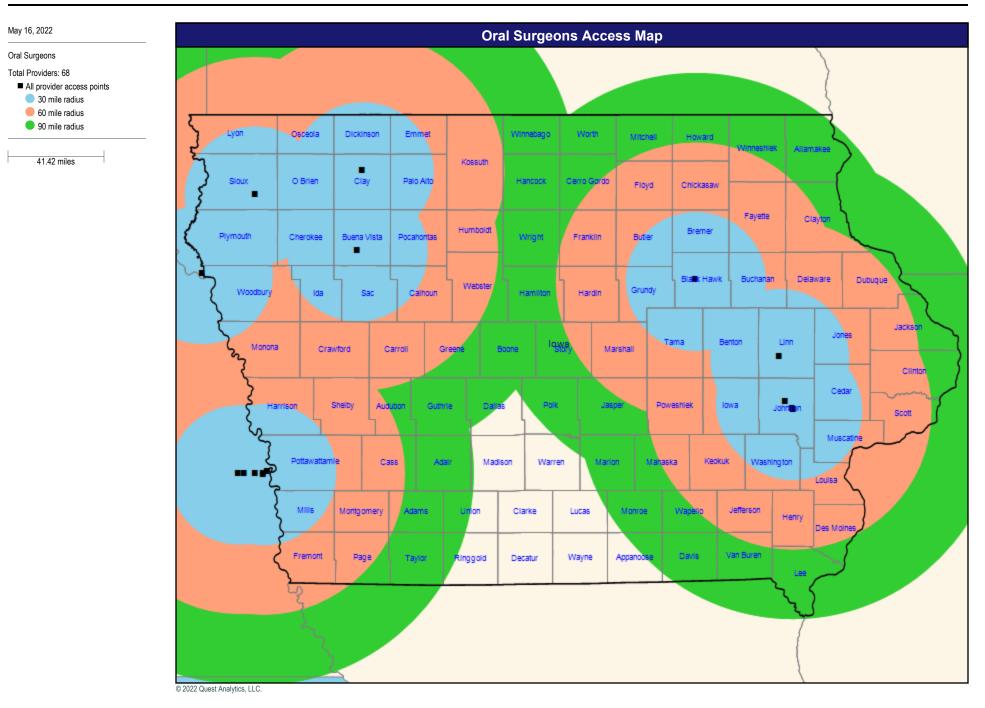

# Access Overview - Oral Surgeons (30 miles/30 minutes)

Miles to a choice of provider access points