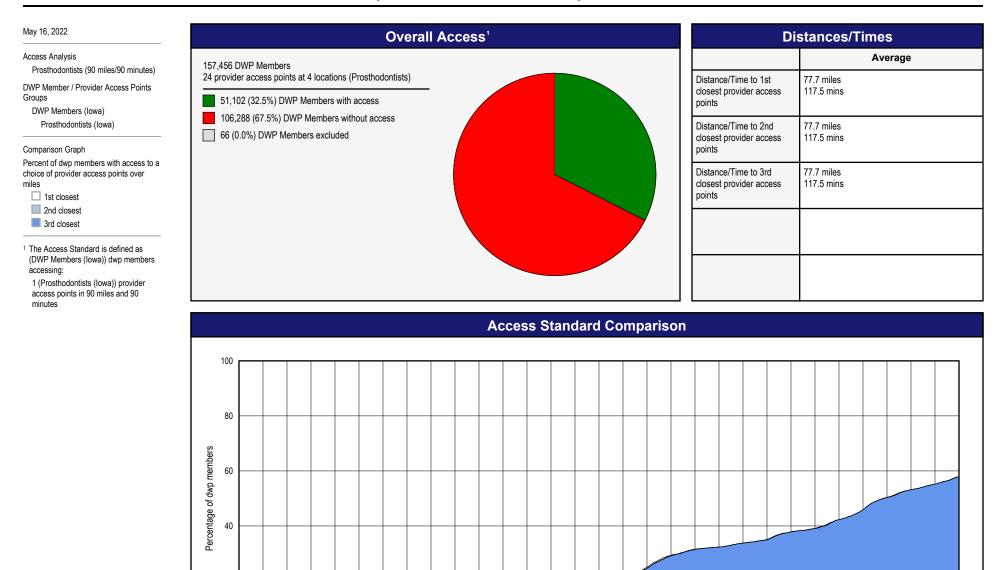

## Access Overview - Prosthodontists (90 miles/90 minutes)

72 75 78

81

87 90

84

© 2022 Quest Analytics, LLC.

6 9 12 15 18

3

21 24

27 30 33 36 39 42 45 48 51 54 57 60 63 66 69

Miles to a choice of provider access points

20