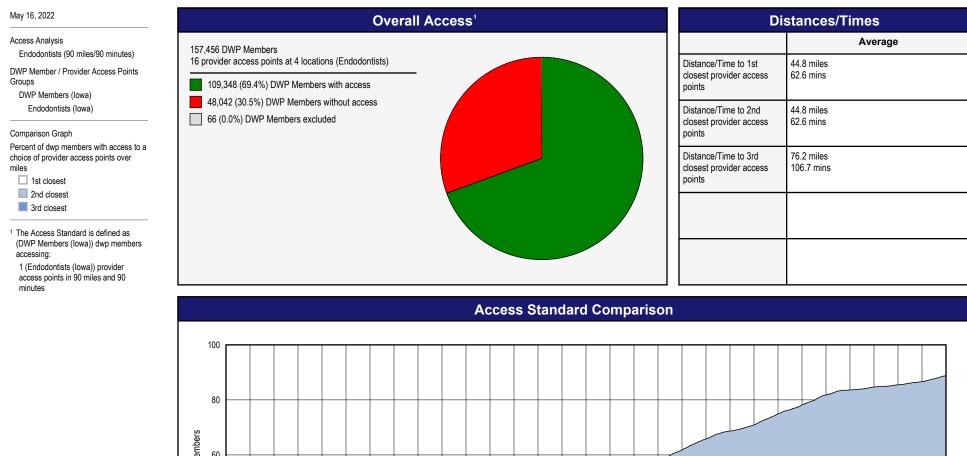

46 48 50 52 54 56 58 60 62 64 66 68 70

Miles to a choice of provider access points

© 2022 Quest Analytics, LLC.

2 4

6

## Access Overview - Periodontists (60 miles/60 minutes)



6 8 10 12 14 16 18 20 22 24 26 28 30 32 34 36 38 40 42 44 46 48 50 52 54 56 58 60 62 64 66 68 70 Miles to a choice of provider access points

© 2022 Quest Analytics, LLC.

2 4

# Access Overview - All Dentists (90 miles/90 minutes)





### Access Overview - General Dentists (90 miles/90 minutes)



# Access Overview - Orthodontists (90 miles/90 minutes)



## Access Overview - Oral Surgeons (90 miles/90 minutes)



6 9 12 15 18

3

21 24

27 30 33 36 39 42 45 48 51 54 57 60 63 66 69

Miles to a choice of provider access points

72 75 78

81

84 87

90

## Access Overview - Endodontists (90 miles/90 minutes)





## Access Overview - Prosthodontists (90 miles/90 minutes)



72 75 78

81

87 90

84

© 2022 Quest Analytics, LLC.

6 9 12 15 18

3

21 24

27 30 33 36 39 42 45 48 51 54 57 60 63 66 69

Miles to a choice of provider access points

20

## Access Overview - Periodontists (90 miles/90 minutes)



© 2022 Quest Analytics, LLC.

6 9 12 15 18

3

21 24

27 30 33 36 39 42 45 48 51 54 57 60 63 66 69

Miles to a choice of provider access points

72 75 78

81 84 87 90

# Network Analysis All Dentists Access Map



### Network Analysis Endodontists Access Map



#### Network Analysis General Dentists Access Map





### Network Analysis Orthodontists Access Map



# Network Analysis Periodontists Access Map



# Network Analysis Prosthodontists Access Map