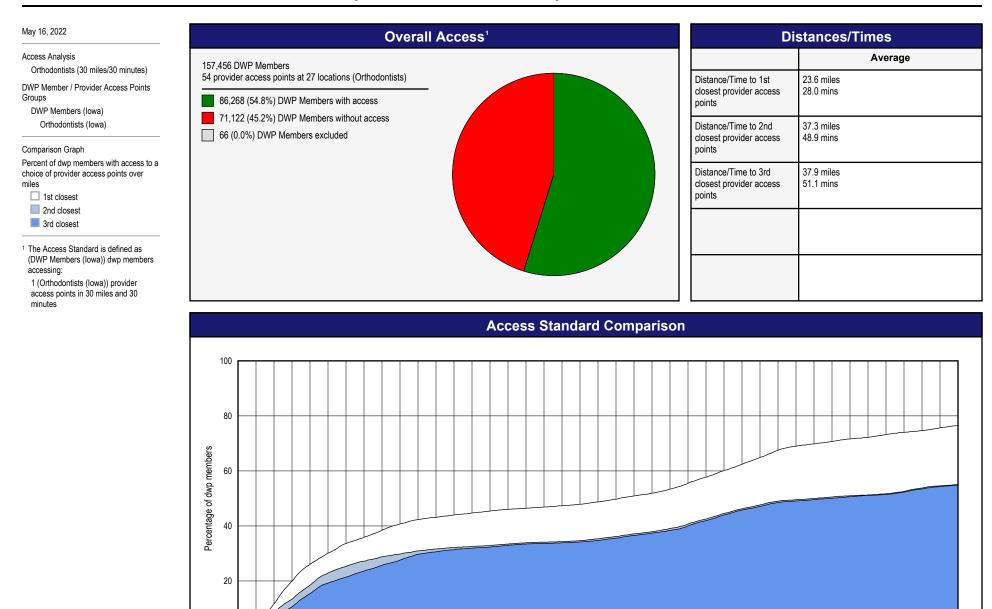

|
| Access Overview - Periodontists (90 miles/90 minutes)    |
| All Dentists Access Map                                  |
| Endodontists Access Map                                  |
| General Dentists Access Map                              |

# Contents

# **Report Contents**

| Oral Surgeons Access Map   | 28 |
|----------------------------|----|
| Orthodontists Access Map   | 29 |
| Periodontists Access Map   | 30 |
| Prosthodontists Access Map | 31 |

# Access Overview - All Dentists (30 miles/30 minutes)



1 2 3 4 5 6 7 8 9 10 11 12 13 14 15 16 17 18 19 20 21 22 23 24 25 26 27 28 29 30 31 32 33 34 35 36 37 38 39 40 Miles to a choice of provider access points



# Access Overview - General Dentists (30 miles/30 minutes)



## Access Overview - Orthodontists (30 miles/30 minutes)



# Access Overview - Oral Surgeons (30 miles/30 minutes)



Miles to a choice of provider access points

## Access Overview - Periodontists (30 miles/30 minutes)



1 2 3 4 5 6 7 8 9 10 11 12 13 14 15 16 17 18 19 20 21 22 23 24 25 26 27 28 29 30 31 32 33 34 35 36 37 38 39 40 Miles to a choice of provider access points

## Access Overview - Endodontists (30 miles/30 minutes)



Miles to a choice of provider access points

## Access Overview - Prosthodontists (30 miles/30 minutes)



1 2 3 4 5 6 7 8 9 10 11 12 13 14 15 16 17 18 19 20 21 22 23 24 25 26 27 28 29 30 31 32 33 34 35 36 37 38 39 40 Miles to a choice of provider access points

# Access Overview - All Dentists (60 miles/60 minutes)

40

20

© 2022 Quest Analytics, LLC.

2 4





### Access Overview - General Dentists (60 miles/60 m