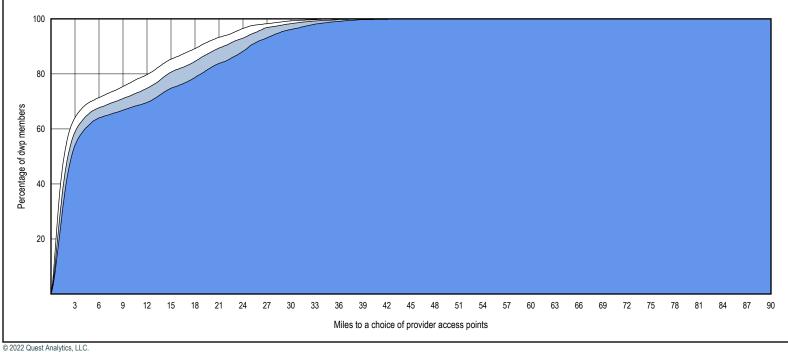

ral Dentists (60 miles/60 minutes)



## Access Overview - Orthodontists (60 miles/60 minutes)



Miles to a choice of provider access points

## Access Overview - Oral Surgeons (60 miles/60 minutes)



## Access Overview - Endodontists (60 miles/60 minutes)





## Access Overview - Prosthodontists (60 miles/60 minutes)



8 10 12 14 16 18 20 22 24 26 28 30 32 34 36 38 40 42 44 46 48 50 52 54 56 58 60 62 64 66 68 70

Miles to a choice of provider access points

© 2022 Quest Analytics, LLC.

2 4

6

## Access Overview - Periodontists (60 miles/60 minutes)



6 8 10 12 14 16 18 20 22 24 26 28 30 32 34 36 38 40 42 44 46 48 50 52 54 56 58 60 62 64 66 68 70 Miles to a choice of provider access points

© 2022 Quest Analytics, LLC.

2 4

# Access Overview - All Dentists (90 miles/90 minutes)





### Access Overview - General Dentists (90 miles/90 minutes)



# Access Overview - Orthodontists (90 miles/90 minutes)



## Access Overview - Oral Surgeons (90 miles/90 minutes)



6 9 12 15 18

3

21 24

27 30 33 36 39 42 45 48 51 54 57 60 63 66 69

Miles to a choice of provider access points

72 75 78

81

84 87

90

## Access Overview - Endodontists (90 miles/90 minutes)





## Access Overview - Prosthodontists (90 miles/90 minutes)



72 75 78

81

87 90

84

© 2022 Quest Analytics, LLC.

6 9 12 15 18

3

21 24

27 30 33 36 39 42 45 48 51 54 57 60 63 66 69

Miles to a choice of provider access points

20

## Access Overview - Periodontists (90 miles/90 minutes)



© 2022 Quest Analytics, LLC.

6 9 12 15 18

3

21 24

27 30 33 36 39 42 45 48 51 54 57 60 63 66 69

Miles to a choice