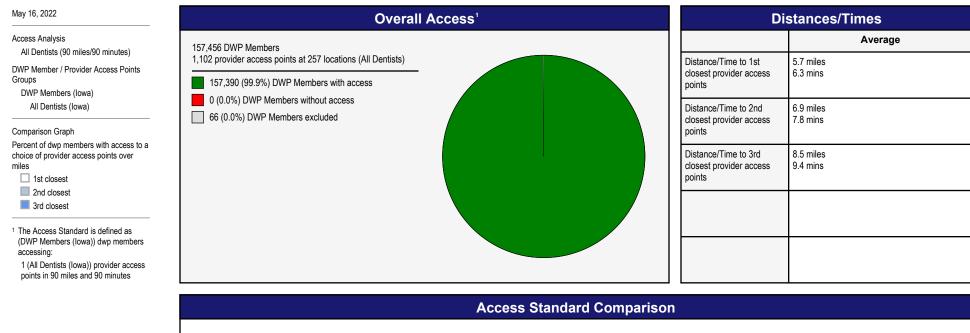

neral Dentists (60 miles/60 minutes)



## Access Overview - Orthodontists (60 miles/60 minutes)



Miles to a choice of provider access points

## Access Overview - Oral Surgeons (60 miles/60 minutes)



## Access Overview - Endodontists (60 miles/60 minutes)





## Access Overview - Prosthodontists (60 miles/60 minutes)



8 10 12 14 16 18 20 22 24 26 28 30 32 34 36 38 40 42 44 46 48 50 52 54 56 58 60 62 64 66 68 70

Miles to a choice of provider access points

© 2022 Quest Analytics, LLC.

2 4

6

## Access Overview - Periodontists (60 miles/60 minutes)



6 8 10 12 14 16 18 20 22 24 26 28 30 32 34 36 38 40 42 44 46 48 50 52 54 56 58 60 62 64 66 68 70 Miles to a choice of provider access points

© 2022 Quest Analytics, LLC.

2 4

# Access Overview - All Dentists (90 miles/90 minutes)





### Access Overview - General Dentists (90 miles/90 minutes)



# Access Overview - Orthodontists (90 miles/90 minutes)



## Access Overview - Oral Surgeons (90 miles/90 minutes)



6 9 12 15 18

3

21 24

27 30 33 36 39 42 45 48 51 54 57 60 63 66 69

Miles to a choice of provider access points

72 75 78

81

84 87

90

## Access Overview - Endodontists (90 miles/90 minutes)





## Access Overview - Prosthodontists (90 miles/90 minutes)



72 75 78

81

87 90

84

© 2022 Quest Analytics, LLC.

6 9 12 15 18

3

21 24

27 30 33 36 39 42 45 48 51 54 57 60 63 66 69

Miles to a choice of provider access points

20

## Access Overview - Periodontists (90 miles/90 minutes)



© 2022 Quest Analytics, LLC.

6 9 12 15 18

3

21 24

27 30 33 36 39 42 45 48 51 54 57 60 63 66 69

Miles to a choic