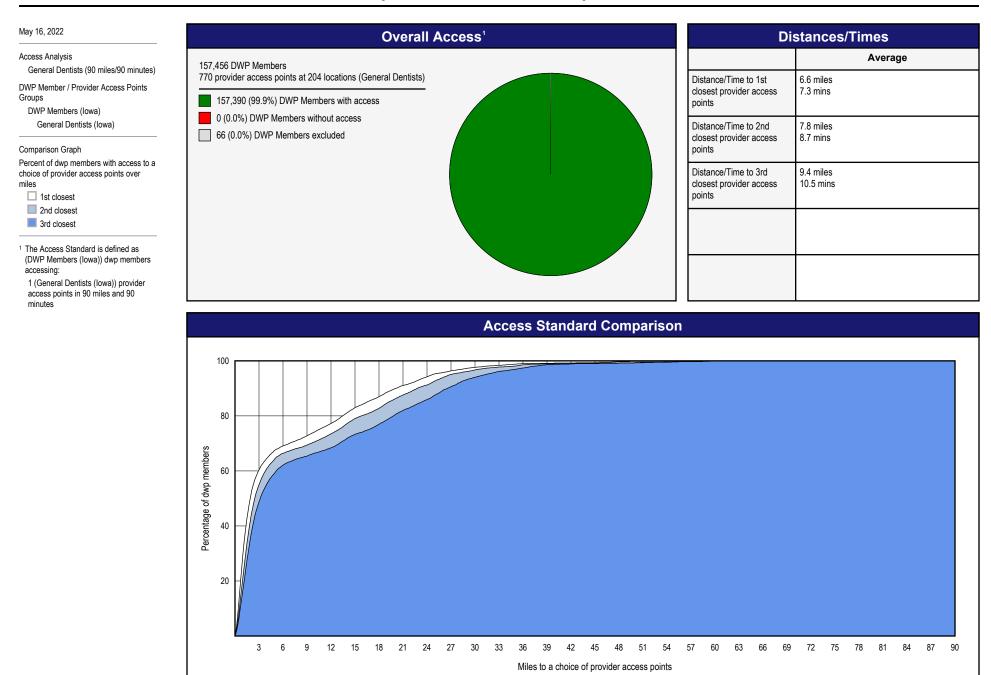

dontists (60 miles/60 minutes)



Miles to a choice of provider access points

## Access Overview - Oral Surgeons (60 miles/60 minutes)



## Access Overview - Endodontists (60 miles/60 minutes)





## Access Overview - Prosthodontists (60 miles/60 minutes)



8 10 12 14 16 18 20 22 24 26 28 30 32 34 36 38 40 42 44 46 48 50 52 54 56 58 60 62 64 66 68 70

Miles to a choice of provider access points

© 2022 Quest Analytics, LLC.

2 4

6

## Access Overview - Periodontists (60 miles/60 minutes)



6 8 10 12 14 16 18 20 22 24 26 28 30 32 34 36 38 40 42 44 46 48 50 52 54 56 58 60 62 64 66 68 70 Miles to a choice of provider access points

© 2022 Quest Analytics, LLC.

2 4

# Access Overview - All Dentists (90 miles/90 minutes)





### Access Overview - General Dentists (90 miles/90 minutes)



# Access Overview - Orthodontists (90 miles/90 minutes)



## Access Overview - Oral Surgeons (90 miles/90 minutes)



6 9 12 15 18

3

21 24

27 30 33 36 39 42 45 48 51 54 57 60 63 66 69

Miles to a choice of provider access points

72 75 78

81

84 87

90

## Access Overview - Endodontists (90 miles/90 minutes)





## Access Overview - Prosthodontists (90 miles/90 minutes)



72 75 78

81

87 90

84

© 2022 Quest Analytics, LLC.

6 9 12 15 18

3

21 24

27 30 33 36 39 42 45 48 51 54 57 60 63 66 69

Miles to a choice of provider access points

20

## Access Overview - Periodontists (90 miles/90 minutes)



© 2022 Quest Analytics, LLC.

6 9 12 15 18

3

21 24

27 30 33 36 39 42 45 48 51 54 57 60 63 66 69

Miles to a choice of provider access points

72 75 78

81 84 87 90

# Network Anal