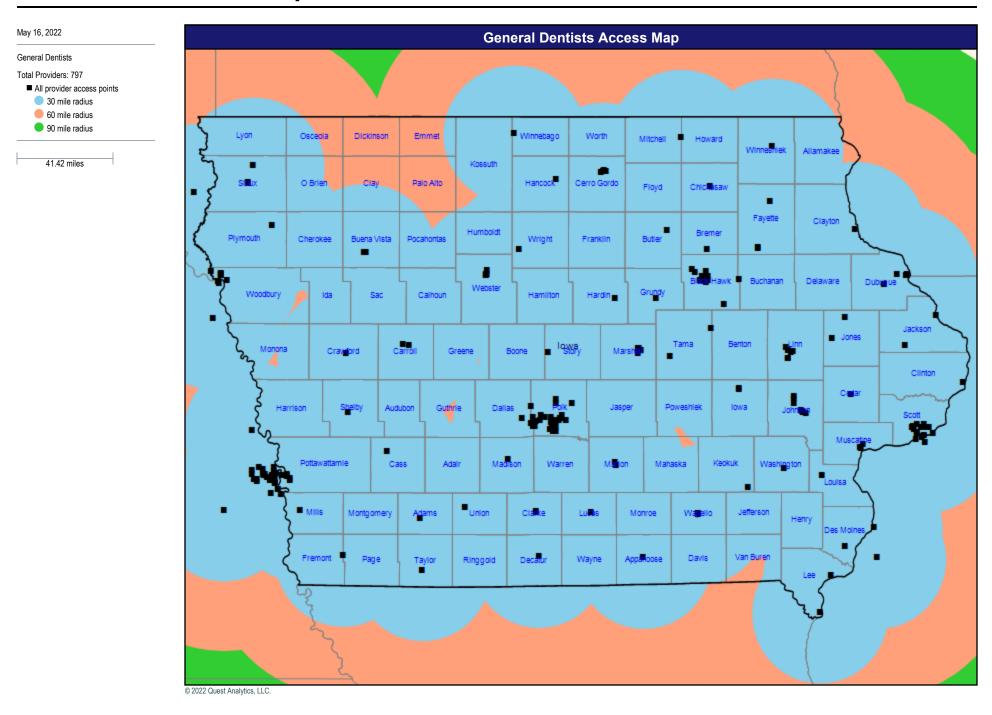

18

3

21 24

27 30 33 36 39 42 45 48 51 54 57 60 63 66 69

Miles to a choice of provider access points

72 75 78

81

84 87

90

## Access Overview - Endodontists (90 miles/90 minutes)





## Access Overview - Prosthodontists (90 miles/90 minutes)



72 75 78

81

87 90

84

© 2022 Quest Analytics, LLC.

6 9 12 15 18

3

21 24

27 30 33 36 39 42 45 48 51 54 57 60 63 66 69

Miles to a choice of provider access points

20

## Access Overview - Periodontists (90 miles/90 minutes)



© 2022 Quest Analytics, LLC.

6 9 12 15 18

3

21 24

27 30 33 36 39 42 45 48 51 54 57 60 63 66 69

Miles to a choice of provider access points

72 75 78

81 84 87 90

# Network Analysis All Dentists Access Map



### Network Analysis Endodontists Access Map



#### Network Analysis General Dentists Access Map





### Network Analysis Orthodontists Access Map



# Network Analysis Periodontists Access Map



# Network Analysis Prosthodontists Access Map