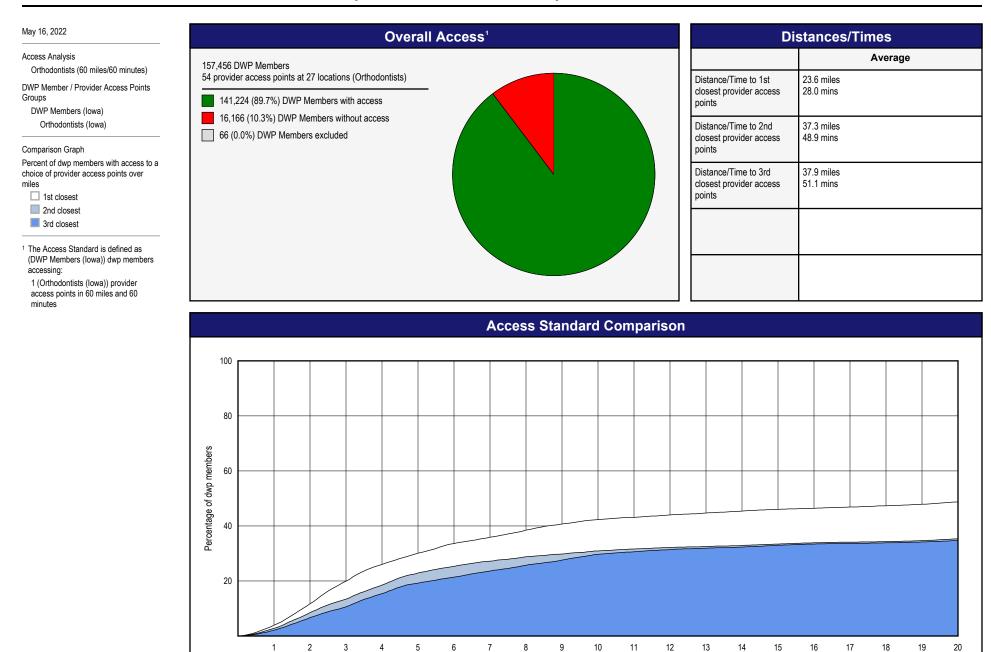

## Access Overview - Orthodontists (60 miles/60 minutes)

Miles to a choice of provider access points