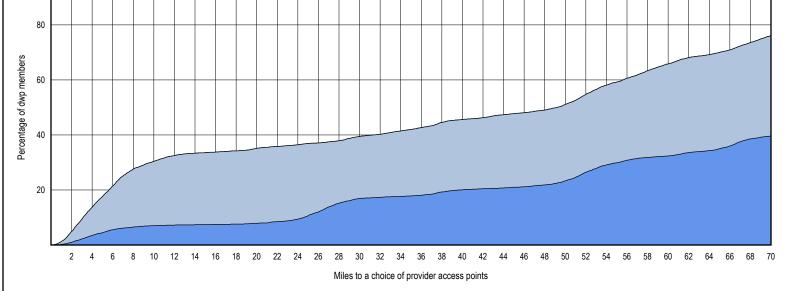

## Access Overview - Prosthodontists (60 miles/60 minutes)

8 10 12 14 16 18 20 22 24 26 28 30 32 34 36 38 40 42 44 46 48 50 52 54 56 58 60 62 64 66 68 70

Miles to a choice of provider access points

© 2022 Quest Analytics, LLC.

2 4

6