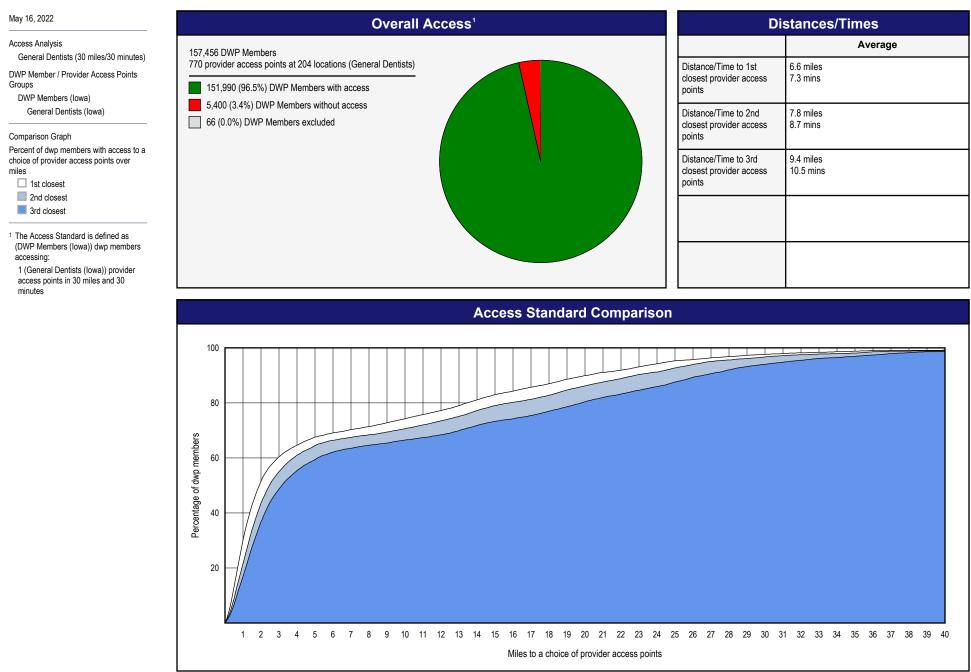

|
| Access Overview - Prosthodontists (90 miles/90 minutes)  |
| Access Overview - Periodontists (90 miles/90 minutes)    |
| All Dentists Access Map                                  |
| Endodontists Access Map                                  |
| General Dentists Access Map                              |

# Contents

# **Report Contents**

| Oral Surgeons Access Map   | 28 |
|----------------------------|----|
| Orthodontists Access Map   | 29 |
| Periodontists Access Map   | 30 |
| Prosthodontists Access Map | 31 |

# Access Overview - All Dentists (30 miles/30 minutes)



1 2 3 4 5 6 7 8 9 10 11 12 13 14 15 16 17 18 19 20 21 22 23 24 25 26 27 28 29 30 31 32 33 34 35 36 37 38 39 40 Miles to a choice of provider access points



# Access Overview - General Dentists (30 miles/30 minutes)



## Access Overview - Orthodontists (30 miles/30 minutes)



# Access Overview - Oral Surgeons (30 miles/30 minutes)



Miles to a choice of provider access points

## Access Overview - Periodontists (30 miles/30 minutes)



1 2 3 4 5 6 7 8 9 10 11 12 13 14 15 16 17 18 19 20 21 22 23 24 25 26 27 28 29 30 31 32 33 34 35 36 37 38 39 40 Miles to a choice of provider access points

## Access Overview - Endodontists (30 miles/30 minutes)



Miles to a choice of provider access points

## Access Overview - Prosthodontists (30 miles/30 minutes)



1 2 3 4 5 6 7 8 9 10 11 12 13 14 15 16 17 18 19 20 21 22 23 24 25 26 27 28 29 30 31 32 33 34 35 36 37 38 39 40 Miles to a choice of provider access points

# Access Overview - All Dentists (60 miles/60 minutes)

40

20

© 2022 Quest Analytics, LLC.

2