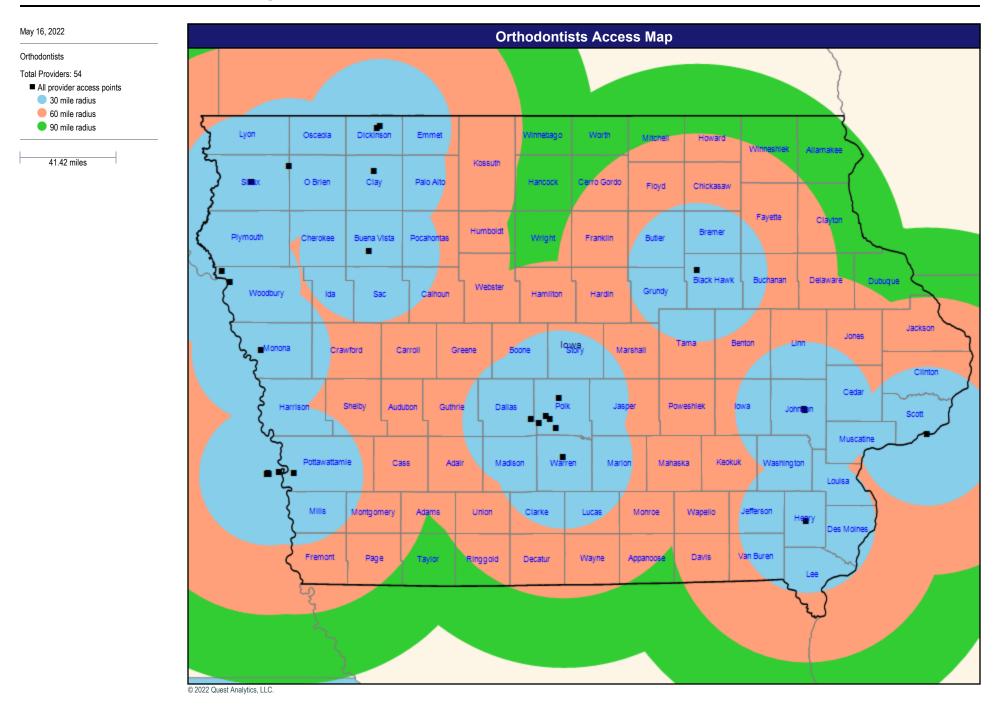

3 66 69

Miles to a choice of provider access points

72 75 78

81

84 87

90

## Access Overview - Endodontists (90 miles/90 minutes)





## Access Overview - Prosthodontists (90 miles/90 minutes)



72 75 78

81

87 90

84

© 2022 Quest Analytics, LLC.

6 9 12 15 18

3

21 24

27 30 33 36 39 42 45 48 51 54 57 60 63 66 69

Miles to a choice of provider access points

20

## Access Overview - Periodontists (90 miles/90 minutes)



© 2022 Quest Analytics, LLC.

6 9 12 15 18

3

21 24

27 30 33 36 39 42 45 48 51 54 57 60 63 66 69

Miles to a choice of provider access points

72 75 78

81 84 87 90

# Network Analysis All Dentists Access Map



### Network Analysis Endodontists Access Map



#### Network Analysis General Dentists Access Map





### Network Analysis Orthodontists Access Map



# Network Analysis Periodontists Access Map



# Network Analysis Prosthodontists Access Map