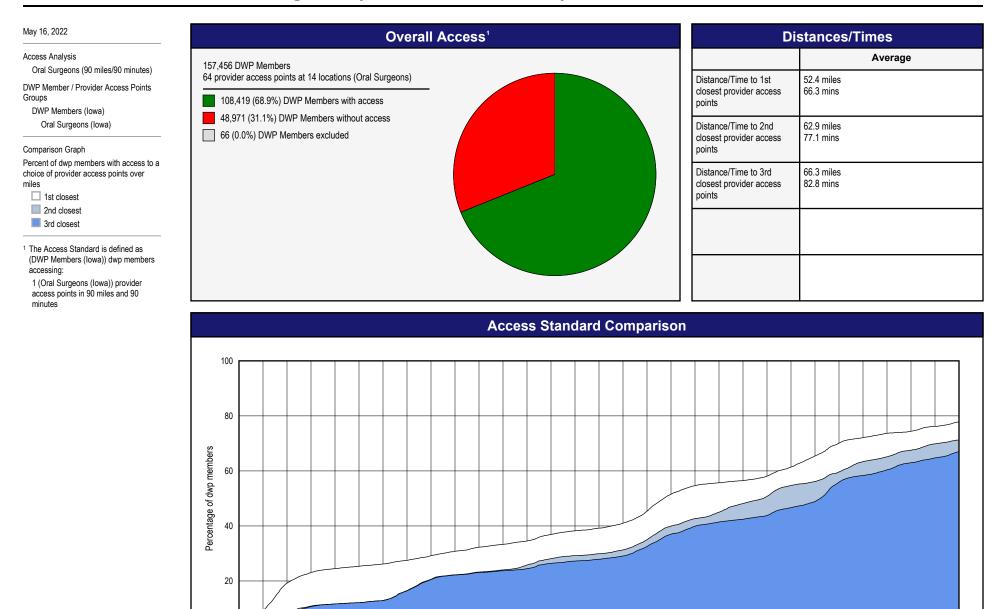

## Access Overview - Oral Surgeons (90 miles/90 minutes)

6 9 12 15 18

3

21 24

27 30 33 36 39 42 45 48 51 54 57 60 63 66 69

Miles to a choice of provider access points

72 75 78

81

84 87

90