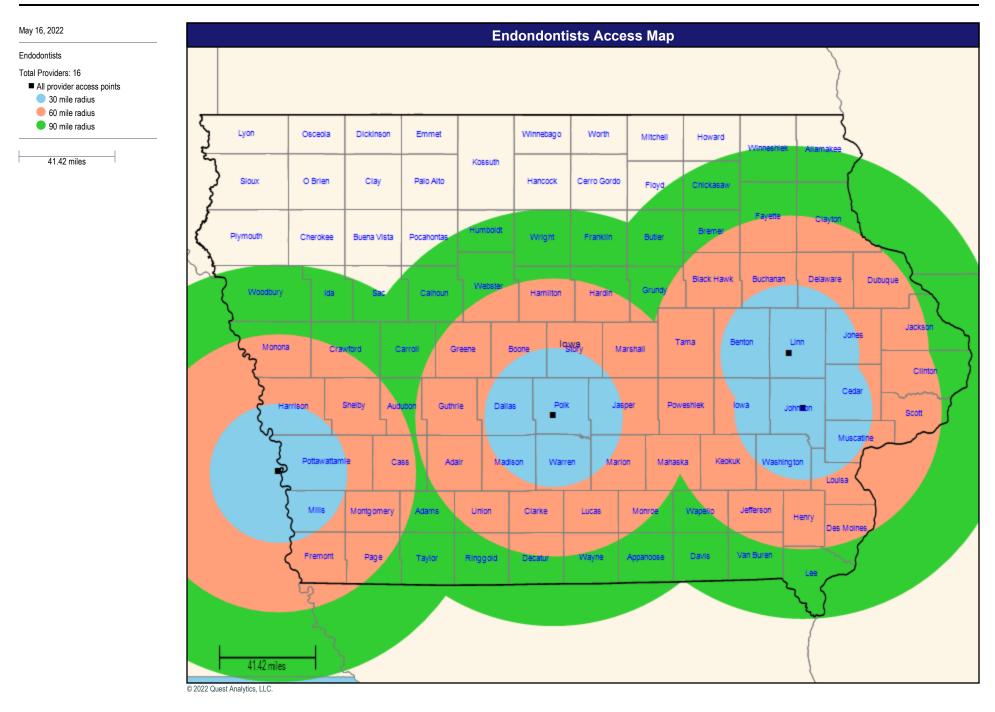

w - Oral Surgeons (90 miles/90 minutes)



6 9 12 15 18

3

21 24

27 30 33 36 39 42 45 48 51 54 57 60 63 66 69

Miles to a choice of provider access points

72 75 78

81

84 87

90

## Access Overview - Endodontists (90 miles/90 minutes)





## Access Overview - Prosthodontists (90 miles/90 minutes)



72 75 78

81

87 90

84

© 2022 Quest Analytics, LLC.

6 9 12 15 18

3

21 24

27 30 33 36 39 42 45 48 51 54 57 60 63 66 69

Miles to a choice of provider access points

20

## Access Overview - Periodontists (90 miles/90 minutes)



© 2022 Quest Analytics, LLC.

6 9 12 15 18

3

21 24

27 30 33 36 39 42 45 48 51 54 57 60 63 66 69

Miles to a choice of provider access points

72 75 78

81 84 87 90

# Network Analysis All Dentists Access Map



### Network Analysis Endodontists Access Map



#### Network Analysis General Dentists Access Map





### Network Analysis Orthodontists Access Map



# Network Analysis Periodontists Access Map



# Network Analysis Prosthodontists Access Map