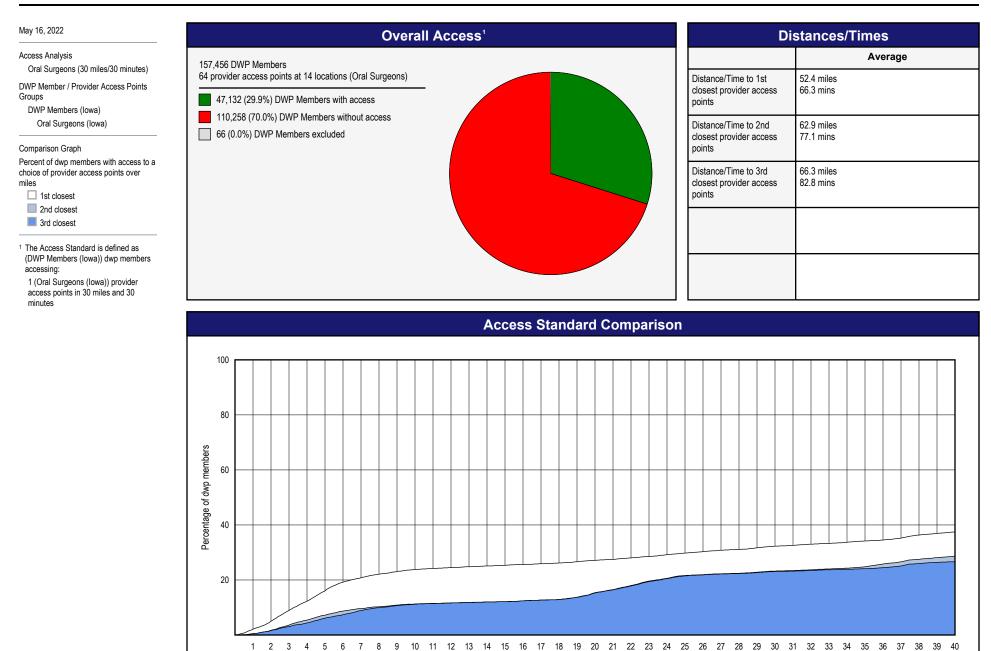

# Access Overview - Oral Surgeons (30 miles/30 minutes)

Miles to a choice of provider access points