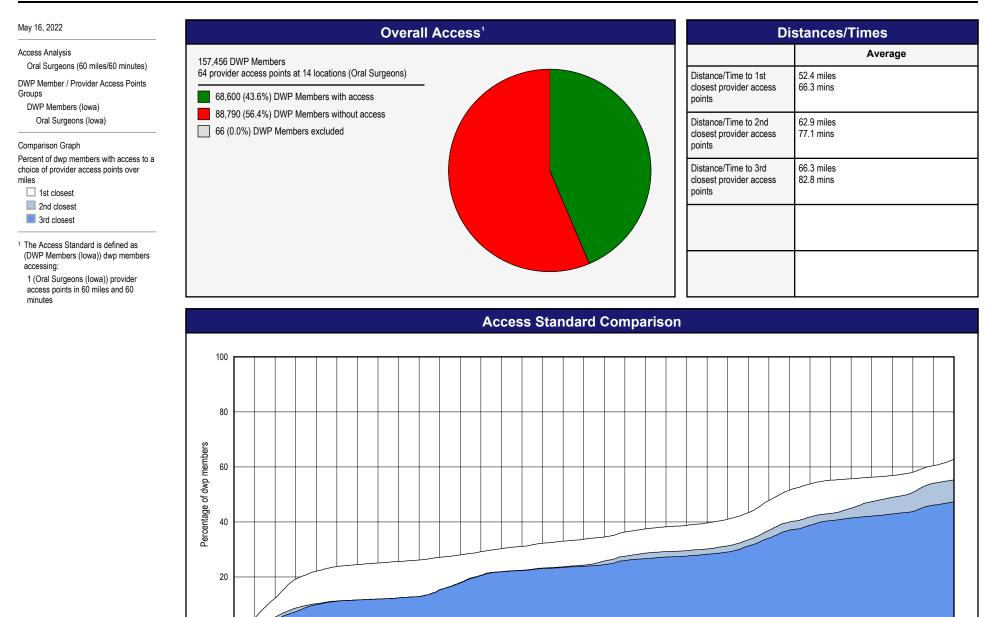

5 6 7 8 9 10 11 12 13 14 15 16 17 18 19 20 21 22 23 24 25 26 27 28 29 30 31 32 33 34 35 36 37 38 39 40 Miles to a choice of provider access points

## Access Overview - Endodontists (30 miles/30 minutes)



Miles to a choice of provider access points

## Access Overview - Prosthodontists (30 miles/30 minutes)



1 2 3 4 5 6 7 8 9 10 11 12 13 14 15 16 17 18 19 20 21 22 23 24 25 26 27 28 29 30 31 32 33 34 35 36 37 38 39 40 Miles to a choice of provider access points

# Access Overview - All Dentists (60 miles/60 minutes)

40

20

© 2022 Quest Analytics, LLC.

2 4





### Access Overview - General Dentists (60 miles/60 minutes)



## Access Overview - Orthodontists (60 miles/60 minutes)



Miles to a choice of provider access points

## Access Overview - Oral Surgeons (60 miles/60 minutes)



## Access Overview - Endodontists (60 miles/60 minutes)





## Access Overview - Prosthodontists (60 miles/60 minutes)



8 10 12 14 16 18 20 22 24 26 28 30 32 34 36 38 40 42 44 46 48 50 52 54 56 58 60 62 64 66 68 70

Miles to a choice of provider access points

© 2022 Quest Analytics, LLC.

2 4

6

## Access Overview - Periodontists (60 miles/60 minutes)



6 8 10 12 14 16 18 20 22 24 26 28 30 32 34 36 38 40 42 44 46 48 50 52 54 56 58 60 62 64 66 68 70 Miles to a choice of provider access points

© 2022 Quest Analytics, LLC.

2 4

# Access Overview - All Dentists (90 miles/90 minutes)





### Access Overview - General Dentists (90 miles/90 minutes)



# Access Overview - Orthodontists (90 miles/90 minutes)



## Access Overview - Oral Surgeons (90 miles/90 minutes)



6 9 12 15 18

3