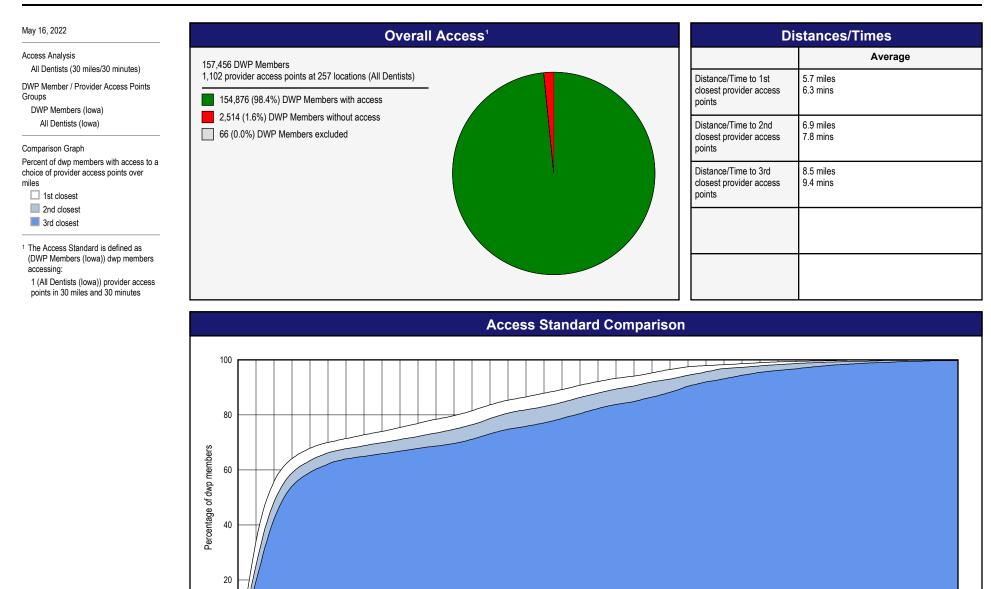

# Access Overview - All Dentists (30 miles/30 minutes)

1 2 3 4 5 6 7 8 9 10 11 12 13 14 15 16 17 18 19 20 21 22 23 24 25 26 27 28 29 30 31 32 33 34 35 36 37 38 39 40 Miles to a choice of provider access points