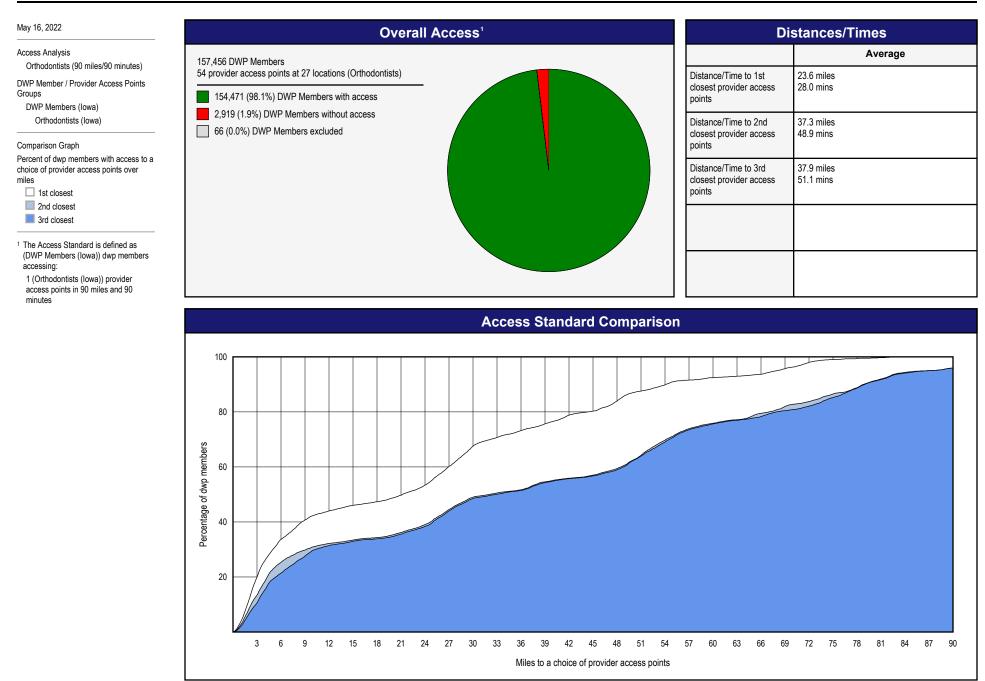

ider access points

## Access Overview - Oral Surgeons (60 miles/60 minutes)



## Access Overview - Endodontists (60 miles/60 minutes)





## Access Overview - Prosthodontists (60 miles/60 minutes)



8 10 12 14 16 18 20 22 24 26 28 30 32 34 36 38 40 42 44 46 48 50 52 54 56 58 60 62 64 66 68 70

Miles to a choice of provider access points

© 2022 Quest Analytics, LLC.

2 4

6

## Access Overview - Periodontists (60 miles/60 minutes)



6 8 10 12 14 16 18 20 22 24 26 28 30 32 34 36 38 40 42 44 46 48 50 52 54 56 58 60 62 64 66 68 70 Miles to a choice of provider access points

© 2022 Quest Analytics, LLC.

2 4

# Access Overview - All Dentists (90 miles/90 minutes)





### Access Overview - General Dentists (90 miles/90 minutes)



# Access Overview - Orthodontists (90 miles/90 minutes)



## Access Overview - Oral Surgeons (90 miles/90 minutes)



6 9 12 15 18

3

21 24

27 30 33 36 39 42 45 48 51 54 57 60 63 66 69

Miles to a choice of provider access points

72 75 78

81

84 87

90

## Access Overview - Endodontists (90 miles/90 minutes)





## Access Overview - Prosthodontists (90 miles/90 minutes)



72 75 78

81

87 90

84

© 2022 Quest Analytics, LLC.

6 9 12 15 18

3

21 24

27 30 33 36 39 42 45 48 51 54 57 60 63 66 69

Miles to a choice of provider access points

20

## Access Overview - Periodontists (90 miles/90 minutes)



© 2022 Quest Analytics, LLC.

6 9 12 15 18

3

21 24

27 30 33 36 39 42 45 48 51 54 57 60 63 66 69

Miles to a choice of provider access points

72 75 78

81 84 87 90

# Network Analysis All Dentists Access Map



### Network Analysis Endodo