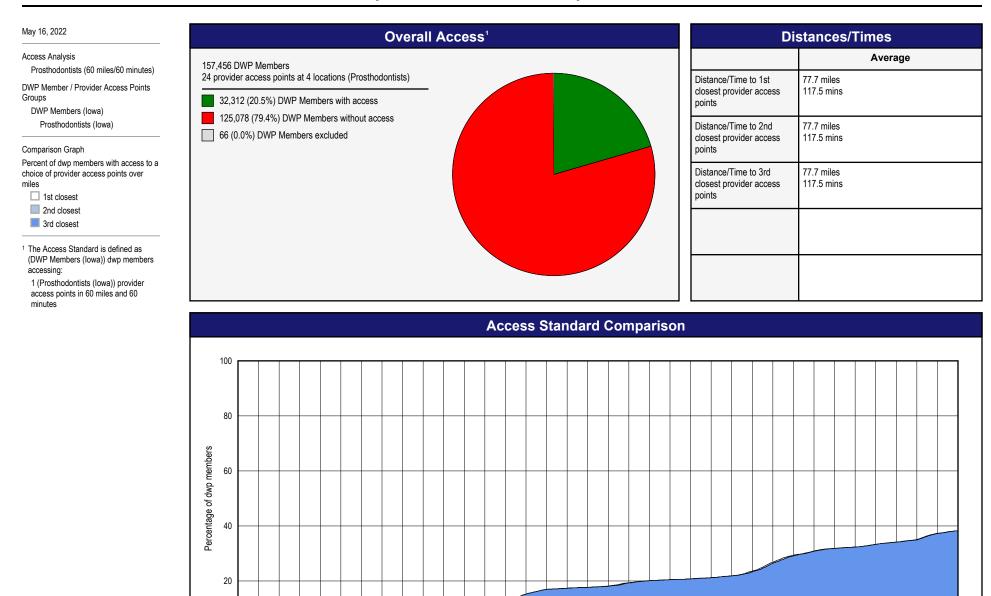

## Access Overview - Periodontists (60 miles/60 minutes)

6 8 10 12 14 16 18 20 22 24 26 28 30 32 34 36 38 40 42 44 46 48 50 52 54 56 58 60 62 64 66 68 70 Miles to a choice of provider access points

© 2022 Quest Analytics, LLC.

2 4