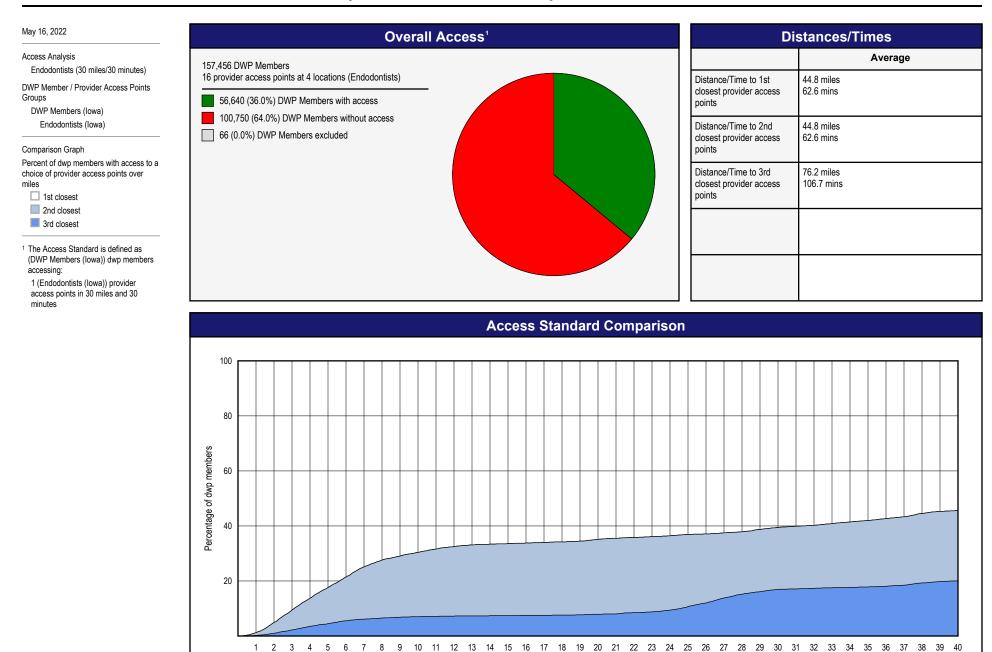

## Access Overview - Endodontists (30 miles/30 minutes)

Miles to a choice of provider access points