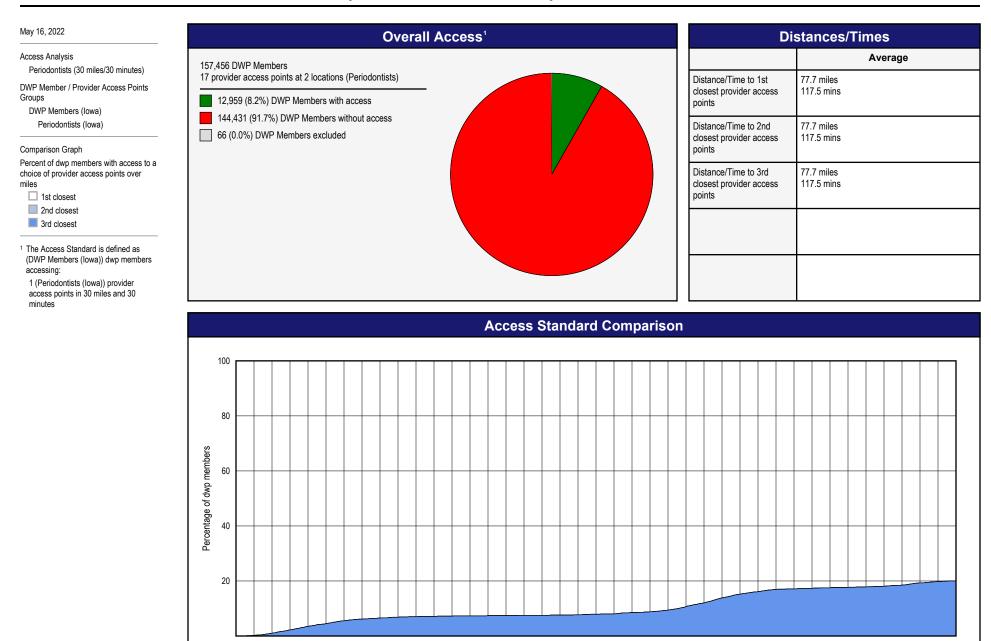

## Access Overview - Periodontists (30 miles/30 minutes)

1 2 3 4 5 6 7 8 9 10 11 12 13 14 15 16 17 18 19 20 21 22 23 24 25 26 27 28 29 30 31 32 33 34 35 36 37 38 39 40 Miles to a choice of provider access points