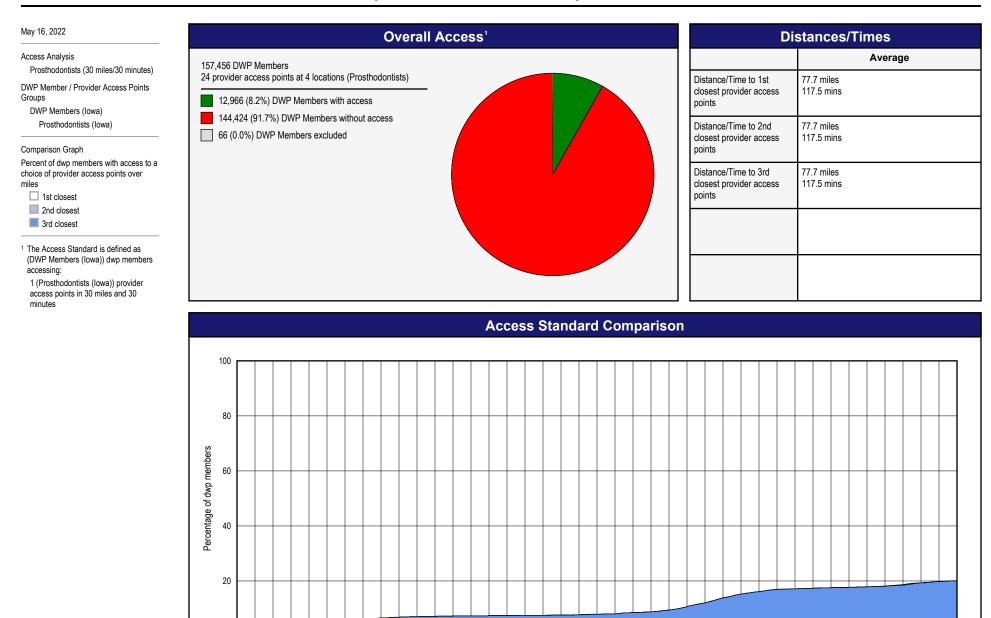

## Access Overview - Prosthodontists (30 miles/30 minutes)

1 2 3 4 5 6 7 8 9 10 11 12 13 14 15 16 17 18 19 20 21 22 23 24 25 26 27 28 29 30 31 32 33 34 35 36 37 38 39 40 Miles to a choice of provider access points