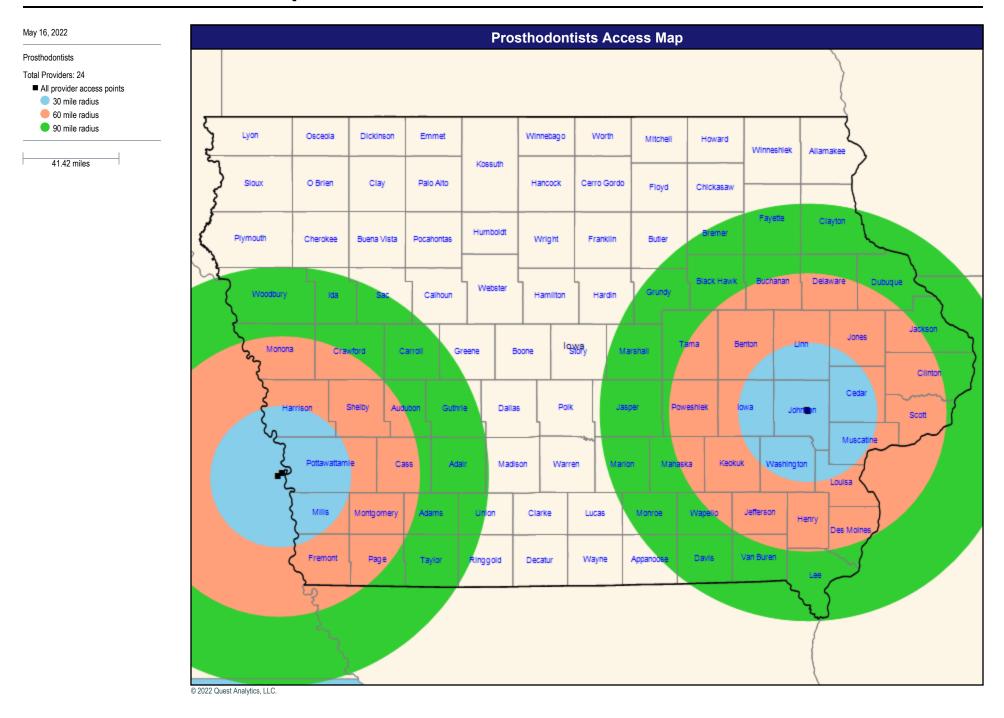

## Access Overview - Prosthodontists (30 miles/30 minutes)

1 2 3 4 5 6 7 8 9 10 11 12 13 14 15 16 17 18 19 20 21 22 23 24 25 26 27 28 29 30 31 32 33 34 35 36 37 38 39 40 Miles to a choice of provider access points