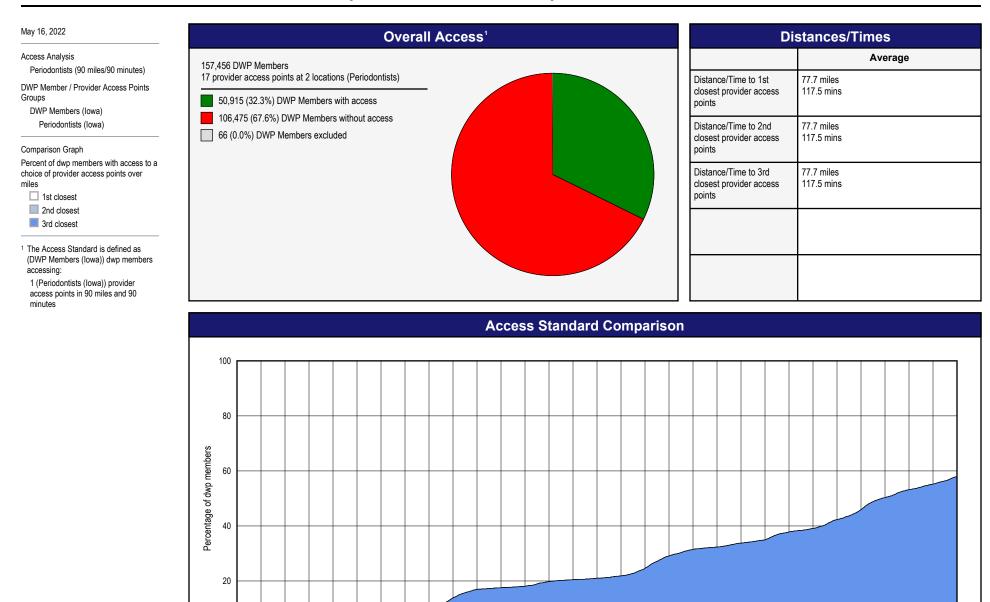

## Access Overview - Periodontists (90 miles/90 minutes)

© 2022 Quest Analytics, LLC.

6 9 12 15 18

3

21 24

27 30 33 36 39 42 45 48 51 54 57 60 63 66 69

Miles to a choice of provider access points

72 75 78