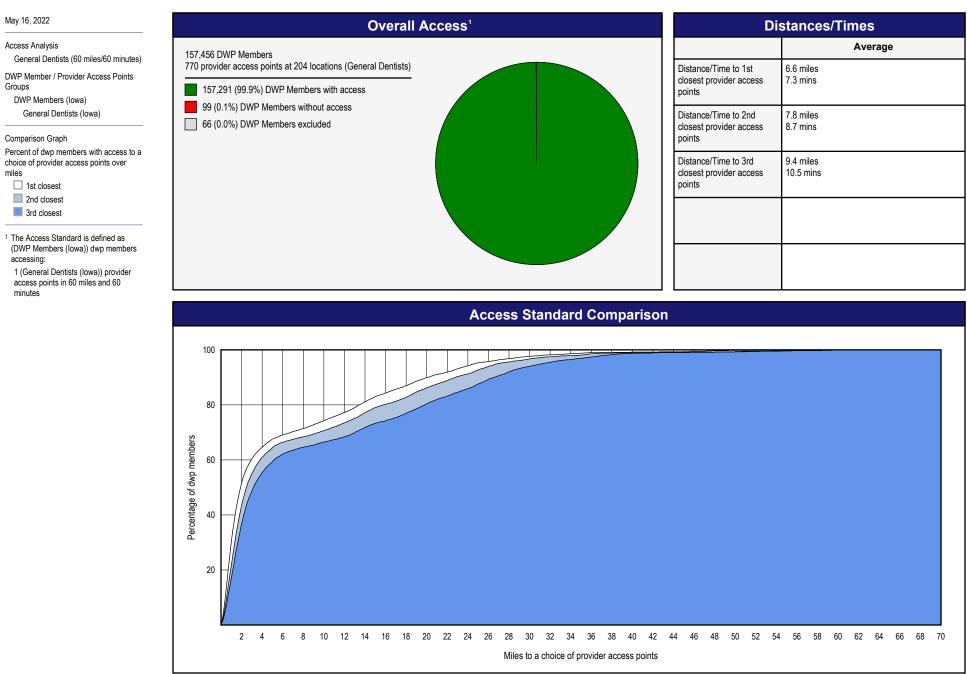

s Overview - Oral Surgeons (30 miles/30 minutes)



Miles to a choice of provider access points

## Access Overview - Periodontists (30 miles/30 minutes)



1 2 3 4 5 6 7 8 9 10 11 12 13 14 15 16 17 18 19 20 21 22 23 24 25 26 27 28 29 30 31 32 33 34 35 36 37 38 39 40 Miles to a choice of provider access points

## Access Overview - Endodontists (30 miles/30 minutes)



Miles to a choice of provider access points

## Access Overview - Prosthodontists (30 miles/30 minutes)



1 2 3 4 5 6 7 8 9 10 11 12 13 14 15 16 17 18 19 20 21 22 23 24 25 26 27 28 29 30 31 32 33 34 35 36 37 38 39 40 Miles to a choice of provider access points

# Access Overview - All Dentists (60 miles/60 minutes)

40

20

© 2022 Quest Analytics, LLC.

2 4





### Access Overview - General Dentists (60 miles/60 minutes)



## Access Overview - Orthodontists (60 miles/60 minutes)



Miles to a choice of provider access points

## Access Overview - Oral Surgeons (60 miles/60 minutes)



## Access Overview - Endodontists (60 miles/60 minutes)





## Access Overview - Prosthodontists (60 miles/60 minutes)



8 10 12 14 16 18 20 22 24 26 28 30 32 34 36 38 40 42 44 46 48 50 52 54 56 58 60 62 64 66 68 70

Miles to a choice of provider access points

© 2022 Quest Analytics, LLC.

2 4

6

## Access Overview - Periodontists (60 miles/60 minutes)



6 8 10 12 14 16 18 20 22 24 26 28 30 32 34 36 38 40 42 44 46 48 50 52 54 56 58 60 62 64 66 68 70 Miles to a choice of provider access points

© 2022 Quest Analytics, LLC.

2 4

# Access Overview - All Dentists (90 miles/90 minutes)





### Access Overview - General Dent