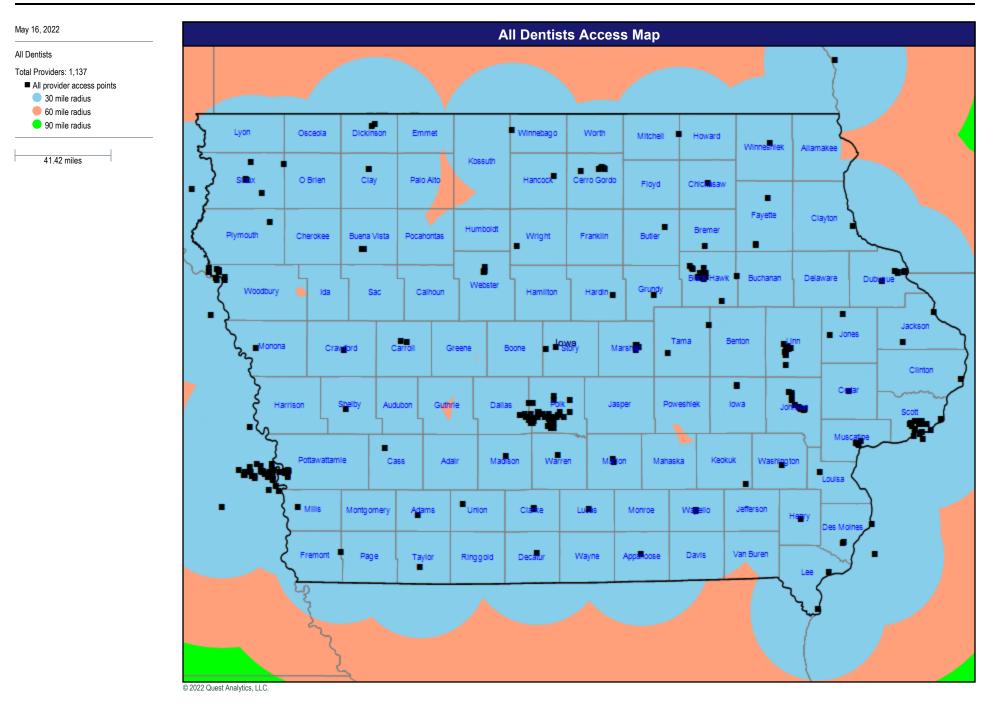

tists (90 miles/90 minutes)



## Access Overview - Oral Surgeons (90 miles/90 minutes)



6 9 12 15 18

3

21 24

27 30 33 36 39 42 45 48 51 54 57 60 63 66 69

Miles to a choice of provider access points

72 75 78

81

84 87

90

## Access Overview - Endodontists (90 miles/90 minutes)





## Access Overview - Prosthodontists (90 miles/90 minutes)



72 75 78

81

87 90

84

© 2022 Quest Analytics, LLC.

6 9 12 15 18

3

21 24

27 30 33 36 39 42 45 48 51 54 57 60 63 66 69

Miles to a choice of provider access points

20

## Access Overview - Periodontists (90 miles/90 minutes)



© 2022 Quest Analytics, LLC.

6 9 12 15 18

3

21 24

27 30 33 36 39 42 45 48 51 54 57 60 63 66 69

Miles to a choice of provider access points

72 75 78

81 84 87 90

# Network Analysis All Dentists Access Map



### Network Analysis Endodontists Access Map



#### Network Analysis General Dentists Access Map





### Network Analysis Orthodontists Access Map



# Network Analysis Periodontists Access Map



# Network Analysis Prosthodontists Access Map