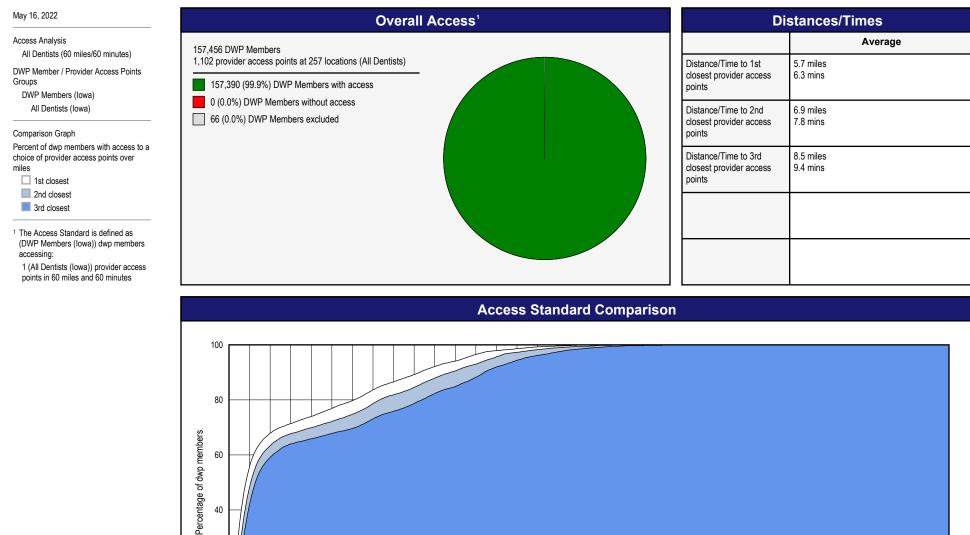

# Access Overview - All Dentists (30 miles/30 minutes)

1 2 3 4 5 6 7 8 9 10 11 12 13 14 15 16 17 18 19 20 21 22 23 24 25 26 27 28 29 30 31 32 33 34 35 36 37 38 39 40 Miles to a choice of provider access points