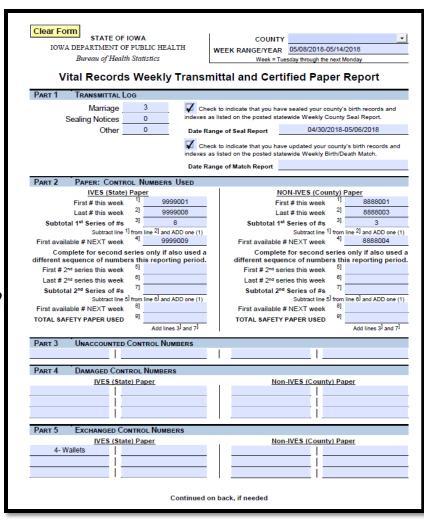

# Iowa Vital Event System (IVES) Weekly Transmittal Group Activity

### Weekly Transmittal

This form is used to record weekly transmittals and certified papers.

Please make sure you are utilizing the current Transmittal form January 24, 2018. This can be found in the VR portal.

| Clear Form                                                                        |                                                                                                                                 |
|-----------------------------------------------------------------------------------|---------------------------------------------------------------------------------------------------------------------------------|
| STATE OF IOWA                                                                     | COUNTY                                                                                                                          |
| IOWA DEPARTMENT OF PUBLIC HEALTH                                                  | WEEK RANGE/YEAR                                                                                                                 |
| Bureau of Health Statistics                                                       | Week - Tuesday through the next Monday                                                                                          |
| Vital Records Weekly Transm                                                       | ittal and Certified Paper Report                                                                                                |
| PART 1 TRANSMITTAL LOG                                                            |                                                                                                                                 |
| la devene en                                                                      | k to Indicate that you have sealed your county's birth records and<br>listed on the posted statewide Weekly County Seal Report. |
| Sealing Notices                                                                   | age of Seal Report                                                                                                              |
| Checi Indexes as                                                                  | k to Indicate that you have updated your county's birth records and listed on the posted statewide Weekly Birth/Death Match.    |
|                                                                                   |                                                                                                                                 |
| PART 2 PAPER: CONTROL NUMBERS USED<br>IVES (State) Paper                          | NON-IVES (County) Paper                                                                                                         |
| First # this week 1)                                                              | First # this week 1]                                                                                                            |
| Last # this week 2)                                                               | Last # this week 20                                                                                                             |
| Subtotal 1st Series of #s                                                         | Subtotal 1st Series of #s 3]                                                                                                    |
| Subtract line 1] from line 2] and ADD one (1)                                     | Subtract line 1] from line 2] and ADD one (1)                                                                                   |
| First available # NEXT week 41                                                    | First available # NEXT week 4]                                                                                                  |
| Complete for second series only if also used a                                    | Complete for second series only if also used a                                                                                  |
| different sequence of numbers this reporting period.                              | different sequence of numbers this reporting period.                                                                            |
| First # 2 <sup>nd</sup> series this week <sup>5)</sup>                            | First # 2 <sup>nd</sup> series this week <sup>5</sup> ]                                                                         |
| Last # 2 <sup>nd</sup> series this week 6)                                        | Last # 2 <sup>nd</sup> series this week <sup>6]</sup>                                                                           |
| Subtotal 2 <sup>nd</sup> Series of #s 71                                          | Subtotal 2 <sup>nd</sup> Series of #s 7]                                                                                        |
| Subtract line 5 <sup>1</sup> from line 6 <sup>1</sup> and ADD one (1)             | Subtract line 5 <sup>1</sup> from line 6 <sup>1</sup> and ADD one (1)                                                           |
| First available # NEXT week                                                       | First available # NEXT week                                                                                                     |
| TOTAL SAFETY PAPER USED <sup>9]</sup> Add lines 3 <sup>1</sup> and 7 <sup>1</sup> | TOTAL SAFETY PAPER USED <sup>9]</sup> Add lines 3 <sup>1</sup> and 7 <sup>1</sup>                                               |
| PART 3 UNACCOUNTED CONTROL NUMBERS                                                |                                                                                                                                 |
|                                                                                   |                                                                                                                                 |
| PART 4 DAMAGED CONTROL NUMBERS                                                    |                                                                                                                                 |
| IVES (State) Paper                                                                | Non-IVES (County) Paper                                                                                                         |
|                                                                                   |                                                                                                                                 |
|                                                                                   |                                                                                                                                 |
|                                                                                   |                                                                                                                                 |
| PART 5 EXCHANGED CONTROL NUMBERS                                                  |                                                                                                                                 |
| IVES (State) Paper                                                                | Non-IVES (County) Paper                                                                                                         |
|                                                                                   |                                                                                                                                 |
|                                                                                   |                                                                                                                                 |
|                                                                                   |                                                                                                                                 |
| Continued on                                                                      | back, if needed                                                                                                                 |
| CFN-588-0039 (January 24, 2017)                                                   |                                                                                                                                 |
|                                                                                   |                                                                                                                                 |