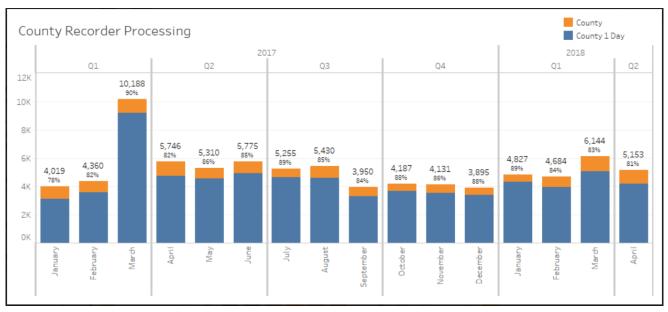

| 2:30 PM | Break                                |
| 10:30 AM | Iowa Vital Events System (IVES)                                           |         |                                      |
|          | CAS Review Work Queues Exchanges                                          | 2:45 PM | Marriage Application/Return          |
|          | Forward to State                                                          | 3:45 PM | Re-cap & Closing                     |
|          | Sealing & Birth Death Match                                               |         |                                      |
|          | Manage IVES Inventory                                                     | 4:00 PM | Adjourn                              |

11:30 AM Lunch

#### Statistics & Trends





#### Statistics & Trends







- You are presented with an application for a certified copy of a birth record.
  - The applicant is saying he is the father of the child.
  - He has presented paperwork from the court that shows he is the permanent guardian of the child, however, when you look at the birth record in IVES his name is not listed as the father on the child's record.

- You are presented with an application for a certified copy of a birth record.
  - The applicant is stating they are the spouse of the decedent.
  - She does not have the same last name of the decedent, and states that they were common law married.

- You receive an application for a certified copy of a death record.
  - The applicant is stating they are a step-child of the decedent.

- You receive an applica