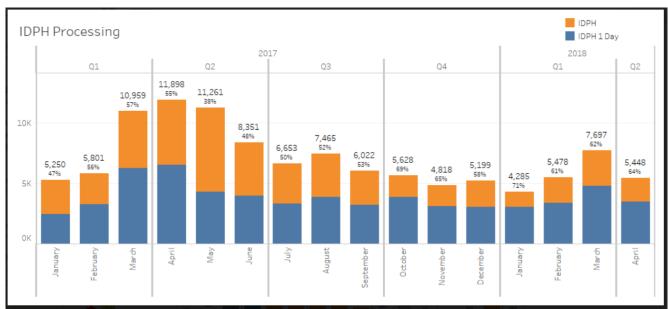

| 2:30 PM | Break                                |
| 10:30 AM | Iowa Vital Events System (IVES)                                           |         |                                      |
|          | CAS Review Work Queues Exchanges                                          | 2:45 PM | Marriage Application/Return          |
|          | Forward to State                                                          | 3:45 PM | Re-cap & Closing                     |
|          | Sealing & Birth Death Match                                               |         |                                      |
|          | Manage IVES Inventory                                                     | 4:00 PM | Adjourn                              |

11:30 AM Lunch

#### Statistics & Trends





#### Statistics & Trends







- You are presented with an application for a certified copy of a birth record.
  - The applicant is saying he is the father of the child.
  - He has presented paperwork from the court that shows he is the permanent guardian of the child, however, when you look at the birth record in IVES his name is not listed as the father on the child's record.

- You are presented with an application for a certified copy of a birth record.
  - The applicant is stating they are the spouse of the decedent.
  - She does not have the same last name of the decedent, and states that they were common law married.

- You receive an application for a certified copy of a death record.
  - The applicant is stating they are a step-child of the decedent.

- You receive an applicati