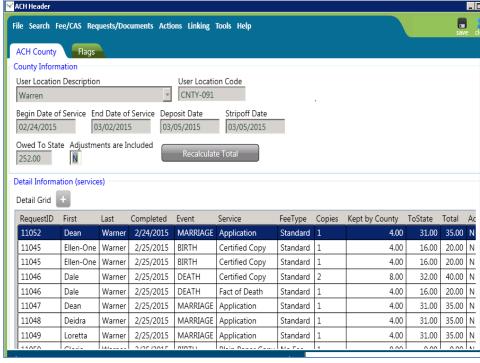

#### **ACH** Header

- This report allows you to view details of the ACH week.
- Provides the amount owed to the State.
- Provides an index of all ACH periods. This allows you to review "all" ACH weeks.