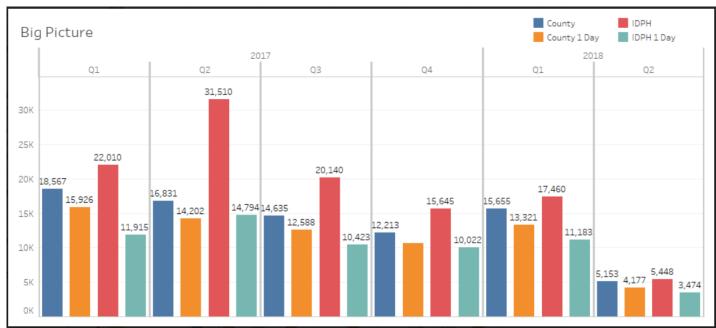

k                                |
| 10:30 AM | Iowa Vital Events System (IVES)                                           |         |                                      |
|          | CAS Review Work Queues Exchanges                                          | 2:45 PM | Marriage Application/Return          |
|          | Forward to State                                                          | 3:45 PM | Re-cap & Closing                     |
|          | Sealing & Birth Death Match                                               |         |                                      |
|          | Manage IVES Inventory                                                     | 4:00 PM | Adjourn                              |

11:30 AM Lunch

#### Statistics & Trends





#### Statistics & Trends







- You are presented with an application for a certified copy of a birth record.
  - The applicant is saying he is the father of the child.
  - He has presented paperwork from the court that shows he is the permanent guardian of the child, however, when you look at the birth record in IVES his name is not listed as the father on the child's record.

- You are presented with an application for a certified copy of a birth record.
  - The applicant is stating they are the spouse of the decedent.
  - She does not have the same last name of the decedent, and states that they were common law married.

- You receive an application for a certified copy of a death record.
  - The applicant is stating they are a step-child of the decedent.

- You receive an application for a certified copy of a d