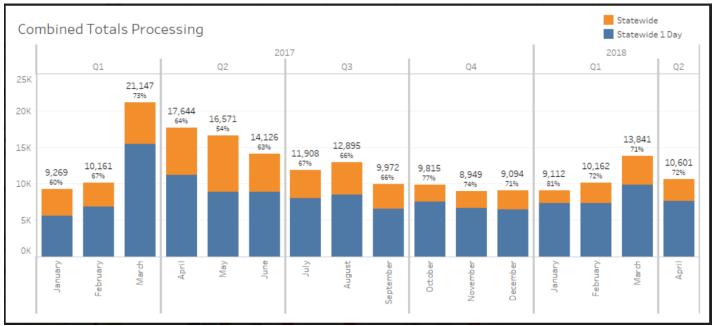

eak                                |
| 10:30 AM | Iowa Vital Events System (IVES)                                           |         |                                      |
|          | CAS Review Work Queues Exchanges                                          | 2:45 PM | Marriage Application/Return          |
|          | Forward to State                                                          | 3:45 PM | Re-cap & Closing                     |
|          | Sealing & Birth Death Match                                               |         |                                      |
|          | Manage IVES Inventory                                                     | 4:00 PM | Adjourn                              |

11:30 AM Lunch

#### Statistics & Trends





#### Statistics & Trends







- You are presented with an application for a certified copy of a birth record.
  - The applicant is saying he is the father of the child.
  - He has presented paperwork from the court that shows he is the permanent guardian of the child, however, when you look at the birth record in IVES his name is not listed as the father on the child's record.

- You are presented with an application for a certified copy of a birth record.
  - The applicant is stating they are the spouse of the decedent.
  - She does not have the same last name of the decedent, and states that they were common law married.

- You receive an application for a certified copy of a death record.
  - The applicant is stating they are a step-child of the decedent.

- You receive an application for a certified copy of a