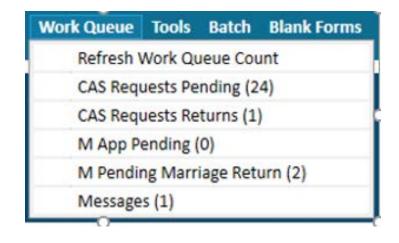

#### Work Queue

Work Queues are pending records and requests.

It is important that users check these work queues through out the day.