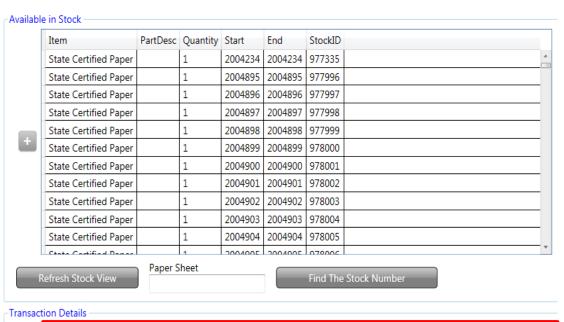

### Inventory Definitions

**DAMAGED** – safety paper that have been spoiled which can no longer be issued or used. The paper must be marked DAMAGED (i.e. paper got jammed in the printer, wrong record was printed on the safety paper, torn paper, image is not readable, etc.).

**VOID** - The ONLY time you will use VOID is to restock the paper (i.e. inventory shows paper was USED but it didn't get printed).

**RESTOCK** – Placing the paper back into inventory to be used.

**USE** – paper has been used to complete a service.

### Document Tracking

Users can monitor what safety paper goes with the application or who processed the application by using Document Tracking.

Document Tracking can be found in the Search menu or under the Actions menu when you have your application open.